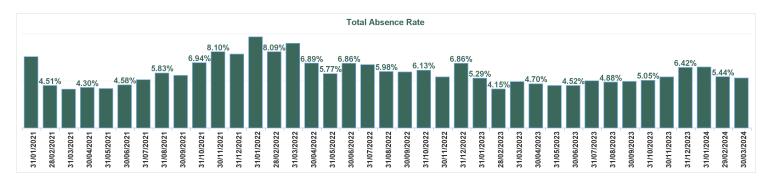

| Year /<br>Month | Certified<br>absence | Self-<br>certified<br>absence | Non<br>Covid-19<br>absence | Covid-19<br>absence | Total<br>absence<br>rate | Medical &<br>Dental | Nursing &<br>Midwifery | Health &<br>Social Care<br>Professionals | Management &<br>Administrative | General<br>Support | Patient &<br>Client Care |
|-----------------|----------------------|-------------------------------|----------------------------|---------------------|--------------------------|---------------------|------------------------|------------------------------------------|--------------------------------|--------------------|--------------------------|
| Mar 2024        | 4.06%                | 0.64%                         | 4.70%                      | 0.61%               | 5.31%                    | 1.52%               | 5.83%                  | 5.74%                                    | 6.08%                          | 8.33%              | 5.89%                    |
| Feb 2024        | 4.20%                | 0.59%                         | 4.78%                      | 0.65%               | 5.44%                    | 1.47%               | 5.95%                  | 4.34%                                    | 7.13%                          | 8.16%              | 7.43%                    |
| Jan 2024        | 4.62%                | 0.61%                         | 5.23%                      | 1.25%               | 6.47%                    | 1.60%               | 6.98%                  | 6.30%                                    | 7.70%                          | 8.63%              | 10.90%                   |
| 2024            | 4.31%                | 0.61%                         | 4.92%                      | 0.85%               | 5.77%                    | 1.53%               | 6.29%                  | 5.49%                                    | 7.01%                          | 8.38%              | 8.23%                    |
| Dec 2023        | 4.74%                | 0.75%                         | 5.50%                      | 0.92%               | 6.42%                    | 1.29%               | 7.22%                  | 6.46%                                    | 7.58%                          | 7.27%              | 9.39%                    |
| Nov 2023        | 4.05%                | 0.66%                         | 4.71%                      | 0.72%               | 5.43%                    | 1.17%               | 6.14%                  | 5.71%                                    | 5.93%                          | 7.40%              | 7.89%                    |
| Oct 2023        | 3.67%                | 0.58%                         | 4.25%                      | 0.81%               | 5.05%                    | 1.55%               | 5.44%                  | 4.99%                                    | 5.82%                          | 7.06%              | 7.43%                    |
| Sep 2023        | 3.47%                | 0.53%                         | 3.99%                      | 0.94%               | 4.93%                    | 1.66%               | 6.13%                  | 3.83%                                    | 4.80%                          | 7.17%              | 7.98%                    |
| Aug 2023        | 3.52%                | 0.50%                         | 4.02%                      | 0.87%               | 4.88%                    | 1.52%               | 5.89%                  | 4.67%                                    | 4.17%                          | 7.84%              | 8.65%                    |
| Jul 2023        | 3.84%                | 0.50%                         | 4.35%                      | 0.66%               | 5.01%                    | 1.55%               | 6.49%                  | 4.92%                                    | 3.84%                          | 7.29%              | 8.21%                    |
| Jun 2023        | 3.35%                | 0.39%                         | 3.74%                      | 0.78%               | 4.52%                    | 1.77%               | 5.45%                  | 4.67%                                    | 3.68%                          | 6.24%              | 7.15%                    |
| May 2023        | 3.24%                | 0.38%                         | 3.62%                      | 0.88%               | 4.50%                    | 1.48%               | 5.56%                  | 4.24%                                    | 4.49%                          | 5.93%              | 5.38%                    |
| Apr 2023        | 3.62%                | 0.44%                         | 4.06%                      | 0.64%               | 4.70%                    | 0.64%               | 6.45%                  | 3.93%                                    | 4.76%                          | 4.99%              | 5.90%                    |
| Mar 2023        | 3.69%                | 0.55%                         | 4.24%                      | 0.67%               | 4.91%                    | 1.25%               | 6.11%                  | 4.22%                                    | 5.04%                          | 6.59%              | 7.32%                    |
| Feb 2023        | 3.11%                | 0.50%                         | 3.62%                      | 0.54%               | 4.15%                    | 1.38%               | 5.37%                  | 3.67%                                    | 3.24%                          | 5.74%              | 7.16%                    |
| Jan 2023        | 3.98%                | 0.54%                         | 4.52%                      | 0.77%               | 5.29%                    | 1.01%               | 7.07%                  | 5.00%                                    | 4.25%                          | 6.49%              | 9.30%                    |
| 2023            | 3.70%                | 0.53%                         | 4.22%                      | 0.77%               | 4.99%                    | 1.36%               | 6.11%                  | 4.70%                                    | 4.81%                          | 6.68%              | 7.66%                    |
| Dec 2022        | 4.80%                | 0.80%                         | 5.61%                      | 1.25%               | 6.86%                    | 1.93%               | 8.98%                  | 6.14%                                    | 5.81%                          | 8.44%              | 10.24%                   |
| Nov 2022        | 3.85%                | 0.60%                         | 4.46%                      | 0.96%               | 5.42%                    | 2.11%               | 6.76%                  | 5.21%                                    | 4.76%                          | 7.09%              | 7.42%                    |
| Oct 2022        | 4.19%                | 0.71%                         | 4.91%                      | 1.22%               | 6.13%                    | 1.94%               | 7.25%                  | 6.37%                                    | 6.24%                          | 7.33%              | 8.69%                    |
| Sep 2022        | 4.21%                | 0.65%                         | 4.85%                      | 1.09%               | 5.94%                    | 1.94%               | 6.88%                  | 4.89%                                    | 6.05%                          | 11.26%             | 9.13%                    |
| Aug 2022        | 4.32%                | 0.68%                         | 5.00%                      | 0.98%               | 5.98%                    | 1.56%               | 7.07%                  | 6.03%                                    | 5.47%                          | 10.54%             | 9.49%                    |
| Jul 2022        | 4.20%                | 0.53%                         | 4.73%                      | 2.01%               | 6.74%                    | 1.59%               | 9.14%                  | 5.74%                                    | 5.71%                          | 7.78%              | 10.82%                   |
| Jun 2022        | 3.99%                | 0.62%                         | 4.61%                      | 2.25%               | 6.86%                    | 1.05%               | 9.61%                  | 6.42%                                    | 5.43%                          | 7.51%              | 10.74%                   |
| May 2022        | 3.89%                | 0.66%                         | 4.55%                      | 1.22%               | 5.77%                    | 1.41%               | 6.93%                  | 5.27%                                    | 5.92%                          | 8.47%              | 8.60%                    |
| Apr 2022        | 4.30%                | 0.58%                         | 4.88%                      | 2.01%               | 6.89%                    | 1.10%               | 8.70%                  | 5.94%                                    | 6.97%                          | 9.58%              | 12.04%                   |
| Mar 2022        | 4.23%                | 0.64%                         | 4.87%                      | 4.13%               | 8.99%                    | 1.50%               | 11.57%                 | 9.05%                                    | 8.61%                          | 10.33%             | 13.82%                   |
| Feb 2022        | 3.87%                | 0.58%                         | 4.45%                      | 3.64%               | 8.09%                    | 1.67%               | 10.83%                 | 7.33%                                    | 6.48%                          | 11.56%             | 13.99%                   |
| Jan 2022        | 3.90%                | 0.47%                         | 4.38%                      | 5.31%               | 9.68%                    | 2.65%               | 12.24%                 | 8.41%                                    | 8.75%                          | 13.43%             | 15.91%                   |
| 2022            | 4.14%                | 0.63%                         | 4.77%                      | 2.17%               | 6.94%                    | 1.70%               | 8.82%                  | 6.42%                                    | 6.35%                          | 9.40%              | 10.89%                   |
| Dec 2021        | 3.97%                | 0.74%                         | 4.70%                      | 3.15%               | 7.85%                    | 2.03%               | 10.30%                 | 7.33%                                    | 6.65%                          | 9.91%              | 11.41%                   |
| Nov 2021        | 4.65%                | 0.94%                         | 5.59%                      | 2.51%               | 8.10%                    | 2.53%               | 10.10%                 | 7.19%                                    | 8.32%                          | 8.38%              | 12.15%                   |
| Oct 2021        | 4.42%                | 0.87%                         | 5.29%                      | 1.64%               | 6.94%                    | 1.92%               | 7.95%                  | 5.54%                                    | 7.17%                          | 12.25%             | 12.26%                   |
| Sep 2021        | 3.96%                | 0.65%                         | 4.61%                      | 0.97%               | 5.58%                    | 1.58%               | 7.22%                  | 4.38%                                    | 4.82%                          | 9.64%              | 8.73%                    |
| Aug 2021        | 4.28%                | 0.54%                         | 4.82%                      | 1.00%               | 5.83%                    | 2.36%               | 6.32%                  | 4.84%                                    | 6.05%                          | 9.46%              | 10.53%                   |
| Jul 2021        | 4.09%                | 0.52%                         | 4.61%                      | 0.52%               | 5.13%                    | 2.05%               | 6.35%                  | 4.06%                                    | 5.34%                          | 7.04%              | 5.27%                    |
| Jun 2021        | 3.76%                | 0.42%                         | 4.18%                      | 0.41%               | 4.58%                    | 1.41%               | 5.65%                  | 3.38%                                    | 5.04%                          | 5.41%              | 6.45%                    |
| May 2021        | 3.18%                | 0.33%                         | 3.52%                      | 0.68%               | 4.20%                    | 2.13%               | 5.39%                  | 3.04%                                    | 3.88%                          | 5.89%              | 4.39%                    |
| Apr 2021        | 2.98%                | 0.38%                         | 3.37%                      | 0.94%               | 4.30%                    | 2.71%               | 5.65%                  | 2.99%                                    | 2.76%                          | 7.04%              | 6.48%                    |
| Mar 2021        | 2.72%                | 0.29%                         | 3.01%                      | 1.10%               | 4.12%                    | 2.23%               | 4.87%                  | 2.40%                                    | 4.70%                          | 6.86%              | 4.54%                    |
| Feb 2021        | 2.75%                | 0.38%                         | 3.12%                      | 1.39%               | 4.51%                    | 1.66%               | 5.39%                  | 3.27%                                    | 5.13%                          | 7.42%              | 4.69%                    |
| Jan 2021        | 3.06%                | 0.37%                         | 3.43%                      | 4.14%               | 7.57%                    | 2.98%               | 9.86%                  | 5.13%                                    | 6.90%                          | 12.98%             | 9.57%                    |
| 2021            | 3.66%                | 0.54%                         | 4.20%                      | 1.54%               | 5.74%                    | 2.14%               | 7.13%                  | 4.47%                                    | 5.57%                          | 8.48%              | 7.97%                    |

| Year / Month | Certified absence | Self-<br>certified<br>absence | Non<br>Covid-19<br>absence | Covid-19<br>absence | Total<br>absence<br>rate | Section 38<br>Hospitals | Children's<br>Health<br>Ireland |
|--------------|-------------------|-------------------------------|----------------------------|---------------------|--------------------------|-------------------------|---------------------------------|
| Mar 2024     | 4.06%             | 0.64%                         | 4.70%                      | 0.61%               | 5.31%                    | 5.31%                   | 5.31%                           |
| Feb 2024     | 4.20%             | 0.59%                         | 4.78%                      | 0.65%               | 5.44%                    | 5.44%                   | 5.44%                           |
| Jan 2024     | 4.62%             | 0.61%                         | 5.23%                      | 1.25%               | 6.47%                    | 6.47%                   | 6.47%                           |
| 2024         | 4.31%             | 0.61%                         | 4.92%                      | 0.85%               | 5.77%                    | 5.77%                   | 5.77%                           |
| Dec 2023     | 4.74%             | 0.75%                         | 5.50%                      | 0.92%               | 6.42%                    | 6.42%                   | 6.42%                           |
| Nov 2023     | 4.05%             | 0.66%                         | 4.71%                      | 0.72%               | 5.43%                    | 5.43%                   | 5.43%                           |
| Oct 2023     | 3.67%             | 0.58%                         | 4.25%                      | 0.81%               | 5.05%                    | 5.05%                   | 5.05%                           |
| Sep 2023     | 3.47%             | 0.53%                         | 3.99%                      | 0.94%               | 4.93%                    | 4.93%                   | 4.93%                           |
| Aug 2023     | 3.52%             | 0.50%                         | 4.02%                      | 0.87%               | 4.88%                    | 4.88%                   | 4.88%                           |
| Jul 2023     | 3.84%             | 0.50%                         | 4.35%                      | 0.66%               | 5.01%                    | 5.01%                   | 5.01%                           |
| Jun 2023     | 3.35%             | 0.39%                         | 3.74%                      | 0.78%               | 4.52%                    | 4.52%                   | 4.52%                           |
| May 2023     | 3.24%             | 0.38%                         | 3.62%                      | 0.88%               | 4.50%                    | 4.50%                   | 4.50%                           |
| Apr 2023     | 3.62%             | 0.44%                         | 4.06%                      | 0.64%               | 4.70%                    | 4.70%                   | 4.70%                           |
| Mar 2023     | 3.69%             | 0.55%                         | 4.24%                      | 0.67%               | 4.91%                    | 4.91%                   | 4.91%                           |
| Feb 2023     | 3.11%             | 0.50%                         | 3.62%                      | 0.54%               | 4.15%                    | 4.15%                   | 4.15%                           |
| Jan 2023     | 3.98%             | 0.54%                         | 4.52%                      | 0.77%               | 5.29%                    | 5.29%                   | 5.29%                           |
| 2023         | 3.70%             | 0.53%                         | 4.22%                      | 0.77%               | 4.99%                    | 4.99%                   | 4.99%                           |
| Dec 2022     | 4.80%             | 0.80%                         | 5.61%                      | 1.25%               | 6.86%                    | 6.86%                   | 6.86%                           |
| Nov 2022     | 3.85%             | 0.60%                         | 4.46%                      | 0.96%               | 5.42%                    | 5.42%                   | 5.42%                           |
| Oct 2022     | 4.19%             | 0.71%                         | 4.91%                      | 1.22%               | 6.13%                    | 6.13%                   | 6.13%                           |
| Sep 2022     | 4.21%             | 0.65%                         | 4.85%                      | 1.09%               | 5.94%                    | 5.94%                   | 5.94%                           |
| Aug 2022     | 4.32%             | 0.68%                         | 5.00%                      | 0.98%               | 5.98%                    | 5.98%                   | 5.98%                           |
| Jul 2022     | 4.20%             | 0.53%                         | 4.73%                      | 2.01%               | 6.74%                    | 6.74%                   | 6.74%                           |
| Jun 2022     | 3.99%             | 0.62%                         | 4.61%                      | 2.25%               | 6.86%                    | 6.86%                   | 6.86%                           |
| May 2022     | 3.89%             | 0.66%                         | 4.55%                      | 1.22%               | 5.77%                    | 5.77%                   | 5.77%                           |
| Apr 2022     | 4.30%             | 0.58%                         | 4.88%                      | 2.01%               | 6.89%                    | 6.89%                   | 6.89%                           |
| Mar 2022     | 4.23%             | 0.64%                         | 4.87%                      | 4.13%               | 8.99%                    | 8.99%                   | 8.99%                           |
| Feb 2022     | 3.87%             | 0.58%                         | 4.45%                      | 3.64%               | 8.09%                    | 8.09%                   | 8.09%                           |
| Jan 2022     | 3.90%             | 0.47%                         | 4.38%                      | 5.31%               | 9.68%                    | 9.68%                   | 9.68%                           |
| 2022         | 4.14%             | 0.63%                         | 4.77%                      | 2.17%               | 6.94%                    | 6.94%                   | 6.94%                           |
| Dec 2021     | 3.97%             | 0.74%                         | 4.70%                      | 3.15%               | 7.85%                    | 7.85%                   | 7.85%                           |
| Nov 2021     | 4.65%             | 0.94%                         | 5.59%                      | 2.51%               | 8.10%                    | 8.10%                   | 8.10%                           |
| Oct 2021     | 4.42%             | 0.87%                         | 5.29%                      | 1.64%               | 6.94%                    | 6.94%                   | 6.94%                           |
| Sep 2021     | 3.96%             | 0.65%                         | 4.61%                      | 0.97%               | 5.58%                    | 5.58%                   | 5.58%                           |
| Aug 2021     | 4.28%             | 0.54%                         | 4.82%                      | 1.00%               | 5.83%                    | 5.83%                   | 5.83%                           |
| Jul 2021     | 4.09%             | 0.52%                         | 4.61%                      | 0.52%               | 5.13%                    | 5.13%                   | 5.13%                           |
| Jun 2021     | 3.76%             | 0.42%                         | 4.18%                      | 0.41%               | 4.58%                    | 4.58%                   | 4.58%                           |
| May 2021     | 3.18%             | 0.33%                         | 3.52%                      | 0.68%               | 4.20%                    | 4.20%                   | 4.20%                           |
| Apr 2021     | 2.98%             | 0.38%                         | 3.37%                      | 0.94%               | 4.30%                    | 4.30%                   | 4.30%                           |
| Mar 2021     | 2.72%             | 0.29%                         | 3.01%                      | 1.10%               | 4.12%                    | 4.12%                   | 4.12%                           |
| Feb 2021     | 2.75%             | 0.38%                         | 3.12%                      | 1.39%               | 4.51%                    | 4.51%                   | 4.51%                           |
| Jan 2021     | 3.06%             | 0.37%                         | 3.43%                      | 4.14%               | 7.57%                    | 7.57%                   | 7.57%                           |
| 2024         | 2 669/            | 0 540/                        | 4 200/                     | Total Absence       | E 740/                   | E 740/                  | E 740/                          |