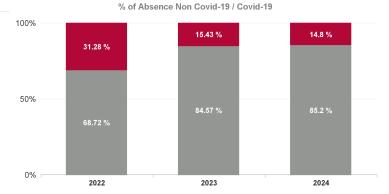

| Year /<br>Month | Certified<br>absence | Self-<br>certified<br>absence | Non<br>Covid-19<br>absence | Covid-19<br>absence | Total<br>absence<br>rate | Medical &<br>Dental | Nursing &<br>Midwifery | Health &<br>Social Care<br>Professionals | Management &<br>Administrative | General<br>Support | Patient &<br>Client Care |
|-----------------|----------------------|-------------------------------|----------------------------|---------------------|--------------------------|---------------------|------------------------|------------------------------------------|--------------------------------|--------------------|--------------------------|
| Mar 2024        | 4.06%                | 0.64%                         | 4.70%                      | 0.61%               | 5.31%                    | 1.52%               | 5.83%                  | 5.74%                                    | 6.08%                          | 8.33%              | 5.89%                    |
| Feb 2024        | 4.20%                | 0.59%                         | 4.78%                      | 0.65%               | 5.44%                    | 1.47%               | 5.95%                  | 4.34%                                    | 7.13%                          | 8.16%              | 7.43%                    |
| Jan 2024        | 4.62%                | 0.61%                         | 5.23%                      | 1.25%               | 6.47%                    | 1.60%               | 6.98%                  | 6.30%                                    | 7.70%                          | 8.63%              | 10.90%                   |
| 2024            | 4.31%                | 0.61%                         | 4.92%                      | 0.85%               | 5.77%                    | 1.53%               | 6.29%                  | 5.49%                                    | 7.01%                          | 8.38%              | 8.23%                    |
| Dec 2023        | 4.74%                | 0.75%                         | 5.50%                      | 0.92%               | 6.42%                    | 1.29%               | 7.22%                  | 6.46%                                    | 7.58%                          | 7.27%              | 9.39%                    |
| Nov 2023        | 4.05%                | 0.66%                         | 4.71%                      | 0.72%               | 5.43%                    | 1.17%               | 6.14%                  | 5.71%                                    | 5.93%                          | 7.40%              | 7.89%                    |
| Oct 2023        | 3.67%                | 0.58%                         | 4.25%                      | 0.81%               | 5.05%                    | 1.55%               | 5.44%                  | 4.99%                                    | 5.82%                          | 7.06%              | 7.43%                    |
| Sep 2023        | 3.47%                | 0.53%                         | 3.99%                      | 0.94%               | 4.93%                    | 1.66%               | 6.13%                  | 3.83%                                    | 4.80%                          | 7.17%              | 7.98%                    |
| Aug 2023        | 3.52%                | 0.50%                         | 4.02%                      | 0.87%               | 4.88%                    | 1.52%               | 5.89%                  | 4.67%                                    | 4.17%                          | 7.84%              | 8.65%                    |
| Jul 2023        | 3.84%                | 0.50%                         | 4.35%                      | 0.66%               | 5.01%                    | 1.55%               | 6.49%                  | 4.92%                                    | 3.84%                          | 7.29%              | 8.21%                    |
| Jun 2023        | 3.35%                | 0.39%                         | 3.74%                      | 0.78%               | 4.52%                    | 1.77%               | 5.45%                  | 4.67%                                    | 3.68%                          | 6.24%              | 7.15%                    |
| May 2023        | 3.24%                | 0.38%                         | 3.62%                      | 0.88%               | 4.50%                    | 1.48%               | 5.56%                  | 4.24%                                    | 4.49%                          | 5.93%              | 5.38%                    |
| Apr 2023        | 3.62%                | 0.44%                         | 4.06%                      | 0.64%               | 4.70%                    | 0.64%               | 6.45%                  | 3.93%                                    | 4.76%                          | 4.99%              | 5.90%                    |
| Mar 2023        | 3.69%                | 0.55%                         | 4.24%                      | 0.67%               | 4.91%                    | 1.25%               | 6.11%                  | 4.22%                                    | 5.04%                          | 6.59%              | 7.32%                    |
| Feb 2023        | 3.11%                | 0.50%                         | 3.62%                      | 0.54%               | 4.15%                    | 1.38%               | 5.37%                  | 3.67%                                    | 3.24%                          | 5.74%              | 7.16%                    |
| Jan 2023        | 3.98%                | 0.54%                         | 4.52%                      | 0.77%               | 5.29%                    | 1.01%               | 7.07%                  | 5.00%                                    | 4.25%                          | 6.49%              | 9.30%                    |
| 2023            | 3.70%                | 0.53%                         | 4.22%                      | 0.77%               | 4.99%                    | 1.36%               | 6.11%                  | 4.70%                                    | 4.81%                          | 6.68%              | 7.66%                    |
| Dec 2022        | 4.80%                | 0.80%                         | 5.61%                      | 1.25%               | 6.86%                    | 1.93%               | 8.98%                  | 6.14%                                    | 5.81%                          | 8.44%              | 10.24%                   |
| Nov 2022        | 3.85%                | 0.60%                         | 4.46%                      | 0.96%               | 5.42%                    | 2.11%               | 6.76%                  | 5.21%                                    | 4.76%                          | 7.09%              | 7.42%                    |
| Oct 2022        | 4.19%                | 0.71%                         | 4.91%                      | 1.22%               | 6.13%                    | 1.94%               | 7.25%                  | 6.37%                                    | 6.24%                          | 7.33%              | 8.69%                    |
| Sep 2022        | 4.21%                | 0.65%                         | 4.85%                      | 1.09%               | 5.94%                    | 1.94%               | 6.88%                  | 4.89%                                    | 6.05%                          | 11.26%             | 9.13%                    |
| Aug 2022        | 4.32%                | 0.68%                         | 5.00%                      | 0.98%               | 5.98%                    | 1.56%               | 7.07%                  | 6.03%                                    | 5.47%                          | 10.54%             | 9.49%                    |
| Jul 2022        | 4.20%                | 0.53%                         | 4.73%                      | 2.01%               | 6.74%                    | 1.59%               | 9.14%                  | 5.74%                                    | 5.71%                          | 7.78%              | 10.82%                   |
| Jun 2022        | 3.99%                | 0.62%                         | 4.61%                      | 2.25%               | 6.86%                    | 1.05%               | 9.61%                  | 6.42%                                    | 5.43%                          | 7.51%              | 10.74%                   |
| May 2022        | 3.89%                | 0.66%                         | 4.55%                      | 1.22%               | 5.77%                    | 1.41%               | 6.93%                  | 5.27%                                    | 5.92%                          | 8.47%              | 8.60%                    |
| Apr 2022        | 4.30%                | 0.58%                         | 4.88%                      | 2.01%               | 6.89%                    | 1.10%               | 8.70%                  | 5.94%                                    | 6.97%                          | 9.58%              | 12.04%                   |
| Mar 2022        | 4.23%                | 0.64%                         | 4.87%                      | 4.13%               | 8.99%                    | 1.50%               | 11.57%                 | 9.05%                                    | 8.61%                          | 10.33%             | 13.82%                   |
| Feb 2022        | 3.87%                | 0.58%                         | 4.45%                      | 3.64%               | 8.09%                    | 1.67%               | 10.83%                 | 7.33%                                    | 6.48%                          | 11.56%             | 13.99%                   |
| Jan 2022        | 3.90%                | 0.47%                         | 4.38%                      | 5.31%               | 9.68%                    | 2.65%               | 12.24%                 | 8.41%                                    | 8.75%                          | 13.43%             | 15.91%                   |
| 2022            | 4.14%                | 0.63%                         | 4.77%                      | 2.17%               | 6.94%                    | 1.70%               | 8.82%                  | 6.42%                                    | 6.35%                          | 9.40%              | 10.89%                   |
| Dec 2021        | 3.97%                | 0.74%                         | 4.70%                      | 3.15%               | 7.85%                    | 2.03%               | 10.30%                 | 7.33%                                    | 6.65%                          | 9.91%              | 11.41%                   |
| Nov 2021        | 4.65%                | 0.94%                         | 5.59%                      | 2.51%               | 8.10%                    | 2.53%               | 10.10%                 | 7.19%                                    | 8.32%                          | 8.38%              | 12.15%                   |
| Oct 2021        | 4.42%                | 0.87%                         | 5.29%                      | 1.64%               | 6.94%                    | 1.92%               | 7.95%                  | 5.54%                                    | 7.17%                          | 12.25%             | 12.26%                   |
| Sep 2021        | 3.96%                | 0.65%                         | 4.61%                      | 0.97%               | 5.58%                    | 1.58%               | 7.22%                  | 4.38%                                    | 4.82%                          | 9.64%              | 8.73%                    |
| Aug 2021        | 4.28%                | 0.54%                         | 4.82%                      | 1.00%               | 5.83%                    | 2.36%               | 6.32%                  | 4.84%                                    | 6.05%                          | 9.46%              | 10.53%                   |
| Jul 2021        | 4.09%                | 0.52%                         | 4.61%                      | 0.52%               | 5.13%                    | 2.05%               | 6.35%                  | 4.06%                                    | 5.34%                          | 7.04%              | 5.27%                    |
| Jun 2021        | 3.76%                | 0.42%                         | 4.18%                      | 0.41%               | 4.58%                    | 1.41%               | 5.65%                  | 3.38%                                    | 5.04%                          | 5.41%              | 6.45%                    |
| May 2021        | 3.18%                | 0.33%                         | 3.52%                      | 0.68%               | 4.20%                    | 2.13%               | 5.39%                  | 3.04%                                    | 3.88%                          | 5.89%              | 4.39%                    |
| Apr 2021        | 2.98%                | 0.38%                         | 3.37%                      | 0.94%               | 4.30%                    | 2.71%               | 5.65%                  | 2.99%                                    | 2.76%                          | 7.04%              | 6.48%                    |
| Mar 2021        | 2.72%                | 0.29%                         | 3.01%                      | 1.10%               | 4.12%                    | 2.23%               | 4.87%                  | 2.40%                                    | 4.70%                          | 6.86%              | 4.54%                    |
| Feb 2021        | 2.75%                | 0.38%                         | 3.12%                      | 1.39%               | 4.51%                    | 1.66%               | 5.39%                  | 3.27%                                    | 5.13%                          | 7.42%              | 4.69%                    |
| Jan 2021        | 3.06%                | 0.37%                         | 3.43%                      | 4.14%               | 7.57%                    | 2.98%               | 9.86%                  | 5.13%                                    | 6.90%                          | 12.98%             | 9.57%                    |
| 2021            | 3.66%                | 0.54%                         | 4.20%                      | 1.54%               | 5.74%                    | 2.14%               | 7.13%                  | 4.47%                                    | 5.57%                          | 8.48%              | 7.97%                    |

| Year /<br>Month | Certified<br>absence | Self-<br>certified<br>absence | Non<br>Covid-19<br>absence | Covid-19<br>absence | Total<br>absence<br>rate | CHI at<br>Connolly | CHI at Crumlin | CHI at Tallaght | CHI at Temple<br>Street | CHI Corporate | CHI<br>Programme | Children's<br>Health<br>Ireland |
|-----------------|----------------------|-------------------------------|----------------------------|---------------------|--------------------------|--------------------|----------------|-----------------|-------------------------|---------------|------------------|---------------------------------|
| Mar 2024        | 4.06%                | 0.64%                         | 4.70%                      | 0.61%               | 5.31%                    | 6.87%              | 5.62%          | 4.16%           | 5.51%                   | 0.32%         | 2.22%            | 5.31%                           |
| Feb 2024        | 4.20%                | 0.59%                         | 4.78%                      | 0.65%               | 5.44%                    | 6.11%              | 5.82%          | 3.99%           | 5.50%                   | 3.12%         | 2.58%            | 5.44%                           |
| Jan 2024        | 4.62%                | 0.61%                         | 5.23%                      | 1.25%               | 6.47%                    | 8.62%              | 7.43%          | 4.13%           | 5.78%                   | 1.72%         | 3.06%            | 6.47%                           |
| 2024            | 4.31%                | 0.61%                         | 4.92%                      | 0.85%               | 5.77%                    | 7.25%              | 6.34%          | 4.10%           | 5.60%                   | 1.72%         | 2.64%            | 5.77%                           |
| Dec 2023        | 4.74%                | 0.75%                         | 5.50%                      | 0.92%               | 6.42%                    | 8.62%              | 6.94%          | 4.89%           | 6.25%                   | 2.94%         | 2.84%            | 6.42%                           |
| Nov 2023        | 4.05%                | 0.66%                         | 4.71%                      | 0.72%               | 5.43%                    | 4.66%              | 5.70%          | 4.73%           | 5.80%                   | 0.00%         | 2.39%            | 5.43%                           |
| Oct 2023        | 3.67%                | 0.58%                         | 4.25%                      | 0.81%               | 5.05%                    | 6.18%              | 5.30%          | 6.25%           | 5.04%                   | 0.34%         | 0.60%            | 5.05%                           |
| Sep 2023        | 3.47%                | 0.53%                         | 3.99%                      | 0.94%               | 4.93%                    | 3.60%              | 4.92%          | 6.53%           | 5.60%                   | 0.12%         | 0.00%            | 4.93%                           |
| Aug 2023        | 3.52%                | 0.50%                         | 4.02%                      | 0.87%               | 4.88%                    | 4.09%              | 5.43%          | 4.46%           | 4.95%                   | 0.25%         | 0.10%            | 4.88%                           |
| Jul 2023        | 3.84%                | 0.50%                         | 4.35%                      | 0.66%               | 5.01%                    | 6.05%              | 5.09%          | 3.89%           | 5.75%                   | 2.32%         | 0.06%            | 5.01%                           |
| Jun 2023        | 3.35%                | 0.39%                         | 3.74%                      | 0.78%               | 4.52%                    | 4.94%              | 4.77%          | 3.41%           | 4.95%                   | 0.42%         | 0.00%            | 4.52%                           |
| May 2023        | 3.24%                | 0.38%                         | 3.62%                      | 0.88%               | 4.50%                    | 4.32%              | 4.62%          | 4.71%           | 4.59%                   | 2.26%         | 1.60%            | 4.50%                           |
| Apr 2023        | 3.62%                | 0.44%                         | 4.06%                      | 0.64%               | 4.70%                    | 4.93%              | 5.07%          | 3.59%           | 4.54%                   | 2.58%         | 2.52%            | 4.70%                           |
| Mar 2023        | 3.69%                | 0.55%                         | 4.24%                      | 0.67%               | 4.91%                    | 8.11%              | 5.17%          | 3.88%           | 4.76%                   | 0.00%         | 2.10%            | 4.91%                           |
| Feb 2023        | 3.11%                | 0.50%                         | 3.62%                      | 0.54%               | 4.15%                    | 6.01%              | 4.52%          | 3.45%           | 3.95%                   | 0.00%         | 0.46%            | 4.15%                           |
| Jan 2023        | 3.98%                | 0.54%                         | 4.52%                      | 0.77%               | 5.29%                    | 7.40%              | 5.11%          | 6.96%           | 5.50%                   | 0.10%         | 1.48%            | 5.29%                           |
| 2023            | 3.70%                | 0.53%                         | 4.22%                      | 0.77%               | 4.99%                    | 5.74%              | 5.22%          | 4.76%           | 5.15%                   | 0.94%         | 1.10%            | 4.99%                           |
| Dec 2022        | 4.80%                | 0.80%                         | 5.61%                      | 1.25%               | 6.86%                    | 7.54%              | 7.53%          | 8.87%           | 5.97%                   | 1.11%         | 1.04%            | 6.86%                           |
| Nov 2022        | 3.85%                | 0.60%                         | 4.46%                      | 0.96%               | 5.42%                    | 4.80%              | 6.02%          | 5.50%           | 4.82%                   | 0.12%         | 3.04%            | 5.42%                           |
| Oct 2022        | 4.19%                | 0.71%                         | 4.91%                      | 1.22%               | 6.13%                    | 6.18%              | 6.03%          | 6.85%           | 6.47%                   | 0.74%         | 3.40%            | 6.13%                           |
| Sep 2022        | 4.21%                | 0.65%                         | 4.85%                      | 1.09%               | 5.94%                    | 3.35%              | 5.98%          | 6.90%           | 6.37%                   | 0.00%         | 2.22%            | 5.94%                           |
| Aug 2022        | 4.32%                | 0.68%                         | 5.00%                      | 0.98%               | 5.98%                    | 3.47%              | 5.98%          | 5.12%           | 6.91%                   | 0.00%         | 1.58%            | 5.98%                           |
| Jul 2022        | 4.20%                | 0.53%                         | 4.73%                      | 2.01%               | 6.74%                    | 5.75%              | 7.19%          | 4.63%           | 6.88%                   | 1.13%         | 2.84%            | 6.74%                           |
| Jun 2022        | 3.99%                | 0.62%                         | 4.61%                      | 2.25%               | 6.86%                    | 5.52%              | 7.07%          | 7.17%           | 7.09%                   | 0.00%         | 1.92%            | 6.86%                           |
| May 2022        | 3.89%                | 0.66%                         | 4.55%                      | 1.22%               | 5.77%                    | 3.16%              | 5.75%          | 7.63%           | 6.00%                   | 0.00%         | 2.41%            | 5.77%                           |
| Apr 2022        | 4.30%                | 0.58%                         | 4.88%                      | 2.01%               | 6.89%                    | 5.03%              | 6.80%          | 7.61%           | 7.41%                   | 1.07%         | 2.73%            | 6.89%                           |
| Mar 2022        | 4.23%                | 0.64%                         | 4.87%                      | 4.13%               | 8.99%                    | 9.31%              | 8.56%          | 10.16%          | 10.13%                  | 0.00%         | 2.16%            | 8.99%                           |
| Feb 2022        | 3.87%                | 0.58%                         | 4.45%                      | 3.64%               | 8.09%                    | 7.51%              | 8.04%          | 8.64%           | 8.72%                   | 1.11%         | 0.72%            | 8.09%                           |
| Jan 2022        | 3.90%                | 0.47%                         | 4.38%                      | 5.31%               | 9.68%                    | 8.31%              | 9.08%          | 10.51%          | 11.27%                  | 0.00%         | 0.95%            | 9.68%                           |
| 2022            | 4.14%                | 0.63%                         | 4.77%                      | 2.17%               | 6.94%                    | 5.82%              | 6.99%          | 7.50%           | 7.35%                   | 0.44%         | 2.10%            | 6.94%                           |
| Dec 2021        | 3.97%                | 0.74%                         | 4.70%                      | 3.15%               | 7.85%                    | 9.66%              | 7.79%          | 7.42%           | 8.57%                   | 0.00%         | 0.00%            | 7.85%                           |
| Nov 2021        | 4.65%                | 0.94%                         | 5.59%                      | 2.51%               | 8.10%                    | 7.28%              | 8.25%          | 6.84%           | 8.85%                   | 0.00%         | 0.70%            | 8.10%                           |
| Oct 2021        | 4.42%                | 0.87%                         | 5.29%                      | 1.64%               | 6.94%                    | 7.64%              | 6.85%          | 6.62%           | 7.53%                   | 3.16%         | 0.76%            | 6.94%                           |
| Sep 2021        | 3.96%                | 0.65%                         | 4.61%                      | 0.97%               | 5.58%                    | 7.09%              | 5.82%          | 6.04%           | 5.33%                   | 3.93%         | 0.60%            | 5.58%                           |
| Aug 2021        | 4.28%                | 0.54%                         | 4.82%                      | 1.00%               | 5.83%                    | 8.05%              | 5.16%          | 6.01%           | 6.99%                   | 4.29%         | 3.20%            | 5.83%                           |
| Jul 2021        | 4.09%                | 0.52%                         | 4.61%                      | 0.52%               | 5.13%                    | 7.59%              | 5.22%          | 5.19%           | 4.95%                   | 0.78%         | 4.23%            | 5.13%                           |
| Jun 2021        | 3.76%                | 0.42%                         | 4.18%                      | 0.41%               | 4.58%                    | 6.52%              | 4.33%          | 5.65%           | 4.86%                   | 0.00%         | 2.05%            | 4.58%                           |
| May 2021        | 3.18%                | 0.33%                         | 3.52%                      | 0.68%               | 4.20%                    | 4.98%              | 4.02%          | 3.93%           | 4.47%                   | 7.05%         | 2.23%            | 4.20%                           |
| Apr 2021        | 2.98%                | 0.38%                         | 3.37%                      | 0.94%               | 4.30%                    | 3.63%              | 4.09%          | 5.72%           | 4.44%                   | 5.15%         | 3.31%            | 4.30%                           |
| Mar 2021        | 2.72%                | 0.29%                         | 3.01%                      | 1.10%               | 4.12%                    | 3.46%              | 3.92%          | 4.52%           | 4.45%                   | 5.61%         | 1.97%            | 4.12%                           |

| Year / Month | Certified absence | Self-<br>certified<br>absence | Non<br>Covid-19<br>absence | Covid-19<br>absence | Total<br>absence<br>rate | Section 38<br>Hospitals | Children's<br>Health<br>Ireland |
|--------------|-------------------|-------------------------------|----------------------------|---------------------|--------------------------|-------------------------|---------------------------------|
| Mar 2024     | 4.06%             | 0.64%                         | 4.70%                      | 0.61%               | 5.31%                    | 5.31%                   | 5.31%                           |
| Feb 2024     | 4.20%             | 0.59%                         | 4.78%                      | 0.65%               | 5.44%                    | 5.44%                   | 5.44%                           |
| Jan 2024     | 4.62%             | 0.61%                         | 5.23%                      | 1.25%               | 6.47%                    | 6.47%                   | 6.47%                           |
| 2024         | 4.31%             | 0.61%                         | 4.92%                      | 0.85%               | 5.77%                    | 5.77%                   | 5.77%                           |
| Dec 2023     | 4.74%             | 0.75%                         | 5.50%                      | 0.92%               | 6.42%                    | 6.42%                   | 6.42%                           |
| Nov 2023     | 4.05%             | 0.66%                         | 4.71%                      | 0.72%               | 5.43%                    | 5.43%                   | 5.43%                           |
| Oct 2023     | 3.67%             | 0.58%                         | 4.25%                      | 0.81%               | 5.05%                    | 5.05%                   | 5.05%                           |
| Sep 2023     | 3.47%             | 0.53%                         | 3.99%                      | 0.94%               | 4.93%                    | 4.93%                   | 4.93%                           |
| Aug 2023     | 3.52%             | 0.50%                         | 4.02%                      | 0.87%               | 4.88%                    | 4.88%                   | 4.88%                           |
| Jul 2023     | 3.84%             | 0.50%                         | 4.35%                      | 0.66%               | 5.01%                    | 5.01%                   | 5.01%                           |
| Jun 2023     | 3.35%             | 0.39%                         | 3.74%                      | 0.78%               | 4.52%                    | 4.52%                   | 4.52%                           |
| May 2023     | 3.24%             | 0.38%                         | 3.62%                      | 0.88%               | 4.50%                    | 4.50%                   | 4.50%                           |
| Apr 2023     | 3.62%             | 0.44%                         | 4.06%                      | 0.64%               | 4.70%                    | 4.70%                   | 4.70%                           |
| Mar 2023     | 3.69%             | 0.55%                         | 4.24%                      | 0.67%               | 4.91%                    | 4.91%                   | 4.91%                           |
| Feb 2023     | 3.11%             | 0.50%                         | 3.62%                      | 0.54%               | 4.15%                    | 4.15%                   | 4.15%                           |
| Jan 2023     | 3.98%             | 0.54%                         | 4.52%                      | 0.77%               | 5.29%                    | 5.29%                   | 5.29%                           |
| 2023         | 3.70%             | 0.53%                         | 4.22%                      | 0.77%               | 4.99%                    | 4.99%                   | 4.99%                           |
| Dec 2022     | 4.80%             | 0.80%                         | 5.61%                      | 1.25%               | 6.86%                    | 6.86%                   | 6.86%                           |
| Nov 2022     | 3.85%             | 0.60%                         | 4.46%                      | 0.96%               | 5.42%                    | 5.42%                   | 5.42%                           |
| Oct 2022     | 4.19%             | 0.71%                         | 4.91%                      | 1.22%               | 6.13%                    | 6.13%                   | 6.13%                           |
| Sep 2022     | 4.21%             | 0.65%                         | 4.85%                      | 1.09%               | 5.94%                    | 5.94%                   | 5.94%                           |
| Aug 2022     | 4.32%             | 0.68%                         | 5.00%                      | 0.98%               | 5.98%                    | 5.98%                   | 5.98%                           |
| Jul 2022     | 4.20%             | 0.53%                         | 4.73%                      | 2.01%               | 6.74%                    | 6.74%                   | 6.74%                           |
| Jun 2022     | 3.99%             | 0.62%                         | 4.61%                      | 2.25%               | 6.86%                    | 6.86%                   | 6.86%                           |
| May 2022     | 3.89%             | 0.66%                         | 4.55%                      | 1.22%               | 5.77%                    | 5.77%                   | 5.77%                           |
| Apr 2022     | 4.30%             | 0.58%                         | 4.88%                      | 2.01%               | 6.89%                    | 6.89%                   | 6.89%                           |
| Mar 2022     | 4.23%             | 0.64%                         | 4.87%                      | 4.13%               | 8.99%                    | 8.99%                   | 8.99%                           |
| Feb 2022     | 3.87%             | 0.58%                         | 4.45%                      | 3.64%               | 8.09%                    | 8.09%                   | 8.09%                           |
| Jan 2022     | 3.90%             | 0.47%                         | 4.38%                      | 5.31%               | 9.68%                    | 9.68%                   | 9.68%                           |
| 2022         | 4.14%             | 0.63%                         | 4.77%                      | 2.17%               | 6.94%                    | 6.94%                   | 6.94%                           |
| Dec 2021     | 3.97%             | 0.74%                         | 4.70%                      | 3.15%               | 7.85%                    | 7.85%                   | 7.85%                           |
| Nov 2021     | 4.65%             | 0.94%                         | 5.59%                      | 2.51%               | 8.10%                    | 8.10%                   | 8.10%                           |
| Oct 2021     | 4.42%             | 0.87%                         | 5.29%                      | 1.64%               | 6.94%                    | 6.94%                   | 6.94%                           |
| Sep 2021     | 3.96%             | 0.65%                         | 4.61%                      | 0.97%               | 5.58%                    | 5.58%                   | 5.58%                           |
| Aug 2021     | 4.28%             | 0.54%                         | 4.82%                      | 1.00%               | 5.83%                    | 5.83%                   | 5.83%                           |
| Jul 2021     | 4.09%             | 0.52%                         | 4.61%                      | 0.52%               | 5.13%                    | 5.13%                   | 5.13%                           |
| Jun 2021     | 3.76%             | 0.42%                         | 4.18%                      | 0.41%               | 4.58%                    | 4.58%                   | 4.58%                           |
| May 2021     | 3.18%             | 0.33%                         | 3.52%                      | 0.68%               | 4.20%                    | 4.20%                   | 4.20%                           |
| Apr 2021     | 2.98%             | 0.38%                         | 3.37%                      | 0.94%               | 4.30%                    | 4.30%                   | 4.30%                           |
| Mar 2021     | 2.72%             | 0.29%                         | 3.01%                      | 1.10%               | 4.12%                    | 4.12%                   | 4.12%                           |
| Feb 2021     | 2.75%             | 0.38%                         | 3.12%                      | 1.39%               | 4.51%                    | 4.51%                   | 4.51%                           |
| Jan 2021     | 3.06%             | 0.37%                         | 3.43%                      | 4.14%               | 7.57%                    | 7.57%                   | 7.57%                           |
| 2024         | 2 669/            | 0 540/                        | 4 200/                     | Total Absence       | E 740/                   | E 740/                  | E 740/                          |