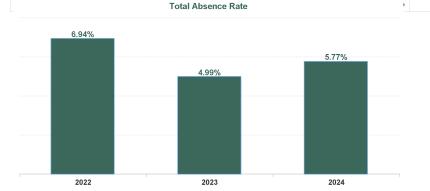

| Year /<br>Month | Certified<br>absence | Self-<br>certified<br>absence | Non<br>Covid-19<br>absence | Covid-19<br>absence | Total<br>absence<br>rate | Medical &<br>Dental | Nursing &<br>Midwifery | Health &<br>Social Care<br>Professionals | Management &<br>Administrative | General<br>Support | Patient &<br>Client Care |
|-----------------|----------------------|-------------------------------|----------------------------|---------------------|--------------------------|---------------------|------------------------|------------------------------------------|--------------------------------|--------------------|--------------------------|
| Mar 2024        | 4.06%                | 0.64%                         | 4.70%                      | 0.61%               | 5.31%                    | 1.52%               | 5.83%                  | 5.74%                                    | 6.08%                          | 8.33%              | 5.89%                    |
| Feb 2024        | 4.20%                | 0.59%                         | 4.78%                      | 0.65%               | 5.44%                    | 1.47%               | 5.95%                  | 4.34%                                    | 7.13%                          | 8.16%              | 7.43%                    |
| Jan 2024        | 4.62%                | 0.61%                         | 5.23%                      | 1.25%               | 6.47%                    | 1.60%               | 6.98%                  | 6.30%                                    | 7.70%                          | 8.63%              | 10.90%                   |
| 2024            | 4.31%                | 0.61%                         | 4.92%                      | 0.85%               | 5.77%                    | 1.53%               | 6.29%                  | 5.49%                                    | 7.01%                          | 8.38%              | 8.23%                    |
| Dec 2023        | 4.74%                | 0.75%                         | 5.50%                      | 0.92%               | 6.42%                    | 1.29%               | 7.22%                  | 6.46%                                    | 7.58%                          | 7.27%              | 9.39%                    |
| Nov 2023        | 4.05%                | 0.66%                         | 4.71%                      | 0.72%               | 5.43%                    | 1.17%               | 6.14%                  | 5.71%                                    | 5.93%                          | 7.40%              | 7.89%                    |
| Oct 2023        | 3.67%                | 0.58%                         | 4.25%                      | 0.81%               | 5.05%                    | 1.55%               | 5.44%                  | 4.99%                                    | 5.82%                          | 7.06%              | 7.43%                    |
| Sep 2023        | 3.47%                | 0.53%                         | 3.99%                      | 0.94%               | 4.93%                    | 1.66%               | 6.13%                  | 3.83%                                    | 4.80%                          | 7.17%              | 7.98%                    |
| Aug 2023        | 3.52%                | 0.50%                         | 4.02%                      | 0.87%               | 4.88%                    | 1.52%               | 5.89%                  | 4.67%                                    | 4.17%                          | 7.84%              | 8.65%                    |
| Jul 2023        | 3.84%                | 0.50%                         | 4.35%                      | 0.66%               | 5.01%                    | 1.55%               | 6.49%                  | 4.92%                                    | 3.84%                          | 7.29%              | 8.21%                    |
| Jun 2023        | 3.35%                | 0.39%                         | 3.74%                      | 0.78%               | 4.52%                    | 1.77%               | 5.45%                  | 4.67%                                    | 3.68%                          | 6.24%              | 7.15%                    |
| May 2023        | 3.24%                | 0.38%                         | 3.62%                      | 0.88%               | 4.50%                    | 1.48%               | 5.56%                  | 4.24%                                    | 4.49%                          | 5.93%              | 5.38%                    |
| Apr 2023        | 3.62%                | 0.44%                         | 4.06%                      | 0.64%               | 4.70%                    | 0.64%               | 6.45%                  | 3.93%                                    | 4.76%                          | 4.99%              | 5.90%                    |
| Mar 2023        | 3.69%                | 0.55%                         | 4.24%                      | 0.67%               | 4.91%                    | 1.25%               | 6.11%                  | 4.22%                                    | 5.04%                          | 6.59%              | 7.32%                    |
| Feb 2023        | 3.11%                | 0.50%                         | 3.62%                      | 0.54%               | 4.15%                    | 1.38%               | 5.37%                  | 3.67%                                    | 3.24%                          | 5.74%              | 7.16%                    |
| Jan 2023        | 3.98%                | 0.54%                         | 4.52%                      | 0.77%               | 5.29%                    | 1.01%               | 7.07%                  | 5.00%                                    | 4.25%                          | 6.49%              | 9.30%                    |
| 2023            | 3.70%                | 0.53%                         | 4.22%                      | 0.77%               | 4.99%                    | 1.36%               | 6.11%                  | 4.70%                                    | 4.81%                          | 6.68%              | 7.66%                    |
| Dec 2022        | 4.80%                | 0.80%                         | 5.61%                      | 1.25%               | 6.86%                    | 1.93%               | 8.98%                  | 6.14%                                    | 5.81%                          | 8.44%              | 10.24%                   |
| Nov 2022        | 3.85%                | 0.60%                         | 4.46%                      | 0.96%               | 5.42%                    | 2.11%               | 6.76%                  | 5.21%                                    | 4.76%                          | 7.09%              | 7.42%                    |
| Oct 2022        | 4.19%                | 0.71%                         | 4.91%                      | 1.22%               | 6.13%                    | 1.94%               | 7.25%                  | 6.37%                                    | 6.24%                          | 7.33%              | 8.69%                    |
| Sep 2022        | 4.21%                | 0.65%                         | 4.85%                      | 1.09%               | 5.94%                    | 1.94%               | 6.88%                  | 4.89%                                    | 6.05%                          | 11.26%             | 9.13%                    |
| Aug 2022        | 4.32%                | 0.68%                         | 5.00%                      | 0.98%               | 5.98%                    | 1.56%               | 7.07%                  | 6.03%                                    | 5.47%                          | 10.54%             | 9.49%                    |
| Jul 2022        | 4.20%                | 0.53%                         | 4.73%                      | 2.01%               | 6.74%                    | 1.59%               | 9.14%                  | 5.74%                                    | 5.71%                          | 7.78%              | 10.82%                   |
| Jun 2022        | 3.99%                | 0.62%                         | 4.61%                      | 2.25%               | 6.86%                    | 1.05%               | 9.61%                  | 6.42%                                    | 5.43%                          | 7.51%              | 10.74%                   |
| May 2022        | 3.89%                | 0.66%                         | 4.55%                      | 1.22%               | 5.77%                    | 1.41%               | 6.93%                  | 5.27%                                    | 5.92%                          | 8.47%              | 8.60%                    |
| Apr 2022        | 4.30%                | 0.58%                         | 4.88%                      | 2.01%               | 6.89%                    | 1.10%               | 8.70%                  | 5.94%                                    | 6.97%                          | 9.58%              | 12.04%                   |
| Mar 2022        | 4.23%                | 0.64%                         | 4.87%                      | 4.13%               | 8.99%                    | 1.50%               | 11.57%                 | 9.05%                                    | 8.61%                          | 10.33%             | 13.82%                   |
| Feb 2022        | 3.87%                | 0.58%                         | 4.45%                      | 3.64%               | 8.09%                    | 1.67%               | 10.83%                 | 7.33%                                    | 6.48%                          | 11.56%             | 13.99%                   |
| Jan 2022        | 3.90%                | 0.47%                         | 4.38%                      | 5.31%               | 9.68%                    | 2.65%               | 12.24%                 | 8.41%                                    | 8.75%                          | 13.43%             | 15.91%                   |
| 2022            | 4.14%                | 0.63%                         | 4.77%                      | 2.17%               | 6.94%                    | 1.70%               | 8.82%                  | 6.42%                                    | 6.35%                          | 9.40%              | 10.89%                   |
| Dec 2021        | 3.97%                | 0.74%                         | 4.70%                      | 3.15%               | 7.85%                    | 2.03%               | 10.30%                 | 7.33%                                    | 6.65%                          | 9.91%              | 11.41%                   |
| Nov 2021        | 4.65%                | 0.94%                         | 5.59%                      | 2.51%               | 8.10%                    | 2.53%               | 10.10%                 | 7.19%                                    | 8.32%                          | 8.38%              | 12.15%                   |
| Oct 2021        | 4.42%                | 0.87%                         | 5.29%                      | 1.64%               | 6.94%                    | 1.92%               | 7.95%                  | 5.54%                                    | 7.17%                          | 12.25%             | 12.26%                   |
| Sep 2021        | 3.96%                | 0.65%                         | 4.61%                      | 0.97%               | 5.58%                    | 1.58%               | 7.22%                  | 4.38%                                    | 4.82%                          | 9.64%              | 8.73%                    |
| Aug 2021        | 4.28%                | 0.54%                         | 4.82%                      | 1.00%               | 5.83%                    | 2.36%               | 6.32%                  | 4.84%                                    | 6.05%                          | 9.46%              | 10.53%                   |
| Jul 2021        | 4.09%                | 0.52%                         | 4.61%                      | 0.52%               | 5.13%                    | 2.05%               | 6.35%                  | 4.06%                                    | 5.34%                          | 7.04%              | 5.27%                    |
| Jun 2021        | 3.76%                | 0.42%                         | 4.18%                      | 0.41%               | 4.58%                    | 1.41%               | 5.65%                  | 3.38%                                    | 5.04%                          | 5.41%              | 6.45%                    |
| May 2021        | 3.18%                | 0.33%                         | 3.52%                      | 0.68%               | 4.20%                    | 2.13%               | 5.39%                  | 3.04%                                    | 3.88%                          | 5.89%              | 4.39%                    |
| Apr 2021        | 2.98%                | 0.38%                         | 3.37%                      | 0.94%               | 4.30%                    | 2.71%               | 5.65%                  | 2.99%                                    | 2.76%                          | 7.04%              | 6.48%                    |
| Mar 2021        | 2.72%                | 0.29%                         | 3.01%                      | 1.10%               | 4.12%                    | 2.23%               | 4.87%                  | 2.40%                                    | 4.70%                          | 6.86%              | 4.54%                    |
| Feb 2021        | 2.75%                | 0.38%                         | 3.12%                      | 1.39%               | 4.51%                    | 1.66%               | 5.39%                  | 3.27%                                    | 5.13%                          | 7.42%              | 4.69%                    |
| Jan 2021        | 3.06%                | 0.37%                         | 3.43%                      | 4.14%               | 7.57%                    | 2.98%               | 9.86%                  | 5.13%                                    | 6.90%                          | 12.98%             | 9.57%                    |
| 2021            | 3.66%                | 0.54%                         | 4.20%                      | 1.54%               | 5.74%                    | 2.14%               | 7.13%                  | 4.47%                                    | 5.57%                          | 8.48%              | 7.97%                    |

| Year /<br>Month | Certified<br>absence | Self-<br>certified<br>absence | Non<br>Covid-19<br>absence | Covid-19<br>absence | Total<br>absence<br>rate | CHI at<br>Connolly | CHI at Crumlin | CHI at Tallaght | CHI at Temple<br>Street | CHI Corporate | CHI<br>Programme | Children's<br>Health<br>Ireland |
|-----------------|----------------------|-------------------------------|----------------------------|---------------------|--------------------------|--------------------|----------------|-----------------|-------------------------|---------------|------------------|---------------------------------|
| Mar 2024        | 4.06%                | 0.64%                         | 4.70%                      | 0.61%               | 5.31%                    | 6.87%              | 5.62%          | 4.16%           | 5.51%                   | 0.32%         | 2.22%            | 5.31%                           |
| Feb 2024        | 4.20%                | 0.59%                         | 4.78%                      | 0.65%               | 5.44%                    | 6.11%              | 5.82%          | 3.99%           | 5.50%                   | 3.12%         | 2.58%            | 5.44%                           |
| Jan 2024        | 4.62%                | 0.61%                         | 5.23%                      | 1.25%               | 6.47%                    | 8.62%              | 7.43%          | 4.13%           | 5.78%                   | 1.72%         | 3.06%            | 6.47%                           |
| 2024            | 4.31%                | 0.61%                         | 4.92%                      | 0.85%               | 5.77%                    | 7.25%              | 6.34%          | 4.10%           | 5.60%                   | 1.72%         | 2.64%            | 5.77%                           |
| Dec 2023        | 4.74%                | 0.75%                         | 5.50%                      | 0.92%               | 6.42%                    | 8.62%              | 6.94%          | 4.89%           | 6.25%                   | 2.94%         | 2.84%            | 6.42%                           |
| Nov 2023        | 4.05%                | 0.66%                         | 4.71%                      | 0.72%               | 5.43%                    | 4.66%              | 5.70%          | 4.73%           | 5.80%                   | 0.00%         | 2.39%            | 5.43%                           |
| Oct 2023        | 3.67%                | 0.58%                         | 4.25%                      | 0.81%               | 5.05%                    | 6.18%              | 5.30%          | 6.25%           | 5.04%                   | 0.34%         | 0.60%            | 5.05%                           |
| Sep 2023        | 3.47%                | 0.53%                         | 3.99%                      | 0.94%               | 4.93%                    | 3.60%              | 4.92%          | 6.53%           | 5.60%                   | 0.12%         | 0.00%            | 4.93%                           |
| Aug 2023        | 3.52%                | 0.50%                         | 4.02%                      | 0.87%               | 4.88%                    | 4.09%              | 5.43%          | 4.46%           | 4.95%                   | 0.25%         | 0.10%            | 4.88%                           |
| Jul 2023        | 3.84%                | 0.50%                         | 4.35%                      | 0.66%               | 5.01%                    | 6.05%              | 5.09%          | 3.89%           | 5.75%                   | 2.32%         | 0.06%            | 5.01%                           |
| Jun 2023        | 3.35%                | 0.39%                         | 3.74%                      | 0.78%               | 4.52%                    | 4.94%              | 4.77%          | 3.41%           | 4.95%                   | 0.42%         | 0.00%            | 4.52%                           |
| May 2023        | 3.24%                | 0.38%                         | 3.62%                      | 0.88%               | 4.50%                    | 4.32%              | 4.62%          | 4.71%           | 4.59%                   | 2.26%         | 1.60%            | 4.50%                           |
| Apr 2023        | 3.62%                | 0.44%                         | 4.06%                      | 0.64%               | 4.70%                    | 4.93%              | 5.07%          | 3.59%           | 4.54%                   | 2.58%         | 2.52%            | 4.70%                           |
| Mar 2023        | 3.69%                | 0.55%                         | 4.24%                      | 0.67%               | 4.91%                    | 8.11%              | 5.17%          | 3.88%           | 4.76%                   | 0.00%         | 2.10%            | 4.91%                           |
| Feb 2023        | 3.11%                | 0.50%                         | 3.62%                      | 0.54%               | 4.15%                    | 6.01%              | 4.52%          | 3.45%           | 3.95%                   | 0.00%         | 0.46%            | 4.15%                           |
| Jan 2023        | 3.98%                | 0.54%                         | 4.52%                      | 0.77%               | 5.29%                    | 7.40%              | 5.11%          | 6.96%           | 5.50%                   | 0.10%         | 1.48%            | 5.29%                           |
| 2023            | 3.70%                | 0.53%                         | 4.22%                      | 0.77%               | 4.99%                    | 5.74%              | 5.22%          | 4.76%           | 5.15%                   | 0.94%         | 1.10%            | 4.99%                           |
| Dec 2022        | 4.80%                | 0.80%                         | 5.61%                      | 1.25%               | 6.86%                    | 7.54%              | 7.53%          | 8.87%           | 5.97%                   | 1.11%         | 1.04%            | 6.86%                           |
| Nov 2022        | 3.85%                | 0.60%                         | 4.46%                      | 0.96%               | 5.42%                    | 4.80%              | 6.02%          | 5.50%           | 4.82%                   | 0.12%         | 3.04%            | 5.42%                           |
| Oct 2022        | 4.19%                | 0.71%                         | 4.91%                      | 1.22%               | 6.13%                    | 6.18%              | 6.03%          | 6.85%           | 6.47%                   | 0.74%         | 3.40%            | 6.13%                           |
| Sep 2022        | 4.21%                | 0.65%                         | 4.85%                      | 1.09%               | 5.94%                    | 3.35%              | 5.98%          | 6.90%           | 6.37%                   | 0.00%         | 2.22%            | 5.94%                           |
| Aug 2022        | 4.32%                | 0.68%                         | 5.00%                      | 0.98%               | 5.98%                    | 3.47%              | 5.98%          | 5.12%           | 6.91%                   | 0.00%         | 1.58%            | 5.98%                           |
| Jul 2022        | 4.20%                | 0.53%                         | 4.73%                      | 2.01%               | 6.74%                    | 5.75%              | 7.19%          | 4.63%           | 6.88%                   | 1.13%         | 2.84%            | 6.74%                           |
| Jun 2022        | 3.99%                | 0.62%                         | 4.61%                      | 2.25%               | 6.86%                    | 5.52%              | 7.07%          | 7.17%           | 7.09%                   | 0.00%         | 1.92%            | 6.86%                           |
| May 2022        | 3.89%                | 0.66%                         | 4.55%                      | 1.22%               | 5.77%                    | 3.16%              | 5.75%          | 7.63%           | 6.00%                   | 0.00%         | 2.41%            | 5.77%                           |
| Apr 2022        | 4.30%                | 0.58%                         | 4.88%                      | 2.01%               | 6.89%                    | 5.03%              | 6.80%          | 7.61%           | 7.41%                   | 1.07%         | 2.73%            | 6.89%                           |
| Mar 2022        | 4.23%                | 0.64%                         | 4.87%                      | 4.13%               | 8.99%                    | 9.31%              | 8.56%          | 10.16%          | 10.13%                  | 0.00%         | 2.16%            | 8.99%                           |
| Feb 2022        | 3.87%                | 0.58%                         | 4.45%                      | 3.64%               | 8.09%                    | 7.51%              | 8.04%          | 8.64%           | 8.72%                   | 1.11%         | 0.72%            | 8.09%                           |
| Jan 2022        | 3.90%                | 0.47%                         | 4.38%                      | 5.31%               | 9.68%                    | 8.31%              | 9.08%          | 10.51%          | 11.27%                  | 0.00%         | 0.95%            | 9.68%                           |
| 2022            | 4.14%                | 0.63%                         | 4.77%                      | 2.17%               | 6.94%                    | 5.82%              | 6.99%          | 7.50%           | 7.35%                   | 0.44%         | 2.10%            | 6.94%                           |
| Dec 2021        | 3.97%                | 0.74%                         | 4.70%                      | 3.15%               | 7.85%                    | 9.66%              | 7.79%          | 7.42%           | 8.57%                   | 0.00%         | 0.00%            | 7.85%                           |
| Nov 2021        | 4.65%                | 0.94%                         | 5.59%                      | 2.51%               | 8.10%                    | 7.28%              | 8.25%          | 6.84%           | 8.85%                   | 0.00%         | 0.70%            | 8.10%                           |
| Oct 2021        | 4.42%                | 0.87%                         | 5.29%                      | 1.64%               | 6.94%                    | 7.64%              | 6.85%          | 6.62%           | 7.53%                   | 3.16%         | 0.76%            | 6.94%                           |
| Sep 2021        | 3.96%                | 0.65%                         | 4.61%                      | 0.97%               | 5.58%                    | 7.09%              | 5.82%          | 6.04%           | 5.33%                   | 3.93%         | 0.60%            | 5.58%                           |
| Aug 2021        | 4.28%                | 0.54%                         | 4.82%                      | 1.00%               | 5.83%                    | 8.05%              | 5.16%          | 6.01%           | 6.99%                   | 4.29%         | 3.20%            | 5.83%                           |
| Jul 2021        | 4.09%                | 0.52%                         | 4.61%                      | 0.52%               | 5.13%                    | 7.59%              | 5.22%          | 5.19%           | 4.95%                   | 0.78%         | 4.23%            | 5.13%                           |
| Jun 2021        | 3.76%                | 0.42%                         | 4.18%                      | 0.41%               | 4.58%                    | 6.52%              | 4.33%          | 5.65%           | 4.86%                   | 0.00%         | 2.05%            | 4.58%                           |
| May 2021        | 3.18%                | 0.33%                         | 3.52%                      | 0.68%               | 4.20%                    | 4.98%              | 4.02%          | 3.93%           | 4.47%                   | 7.05%         | 2.23%            | 4.20%                           |
| Apr 2021        | 2.98%                | 0.38%                         | 3.37%                      | 0.94%               | 4.30%                    | 3.63%              | 4.09%          | 5.72%           | 4.44%                   | 5.15%         | 3.31%            | 4.30%                           |
| Mar 2021        | 2.72%                | 0.29%                         | 3.01%                      | 1.10%               | 4.12%                    | 3.46%              | 3.92%          | 4.52%           | 4.45%                   | 5.61%         | 1.97%            | 4.12%                           |

| Year / Month | Certified absence | Self-<br>certified<br>absence | Non<br>Covid-19<br>absence | Covid-19<br>absence | Total<br>absence<br>rate | Section 38<br>Hospitals | Children's<br>Health<br>Ireland |
|--------------|-------------------|-------------------------------|----------------------------|---------------------|--------------------------|-------------------------|---------------------------------|
| Mar 2024     | 4.06%             | 0.64%                         | 4.70%                      | 0.61%               | 5.31%                    | 5.31%                   | 5.31%                           |
| Feb 2024     | 4.20%             | 0.59%                         | 4.78%                      | 0.65%               | 5.44%                    | 5.44%                   | 5.44%                           |
| Jan 2024     | 4.62%             | 0.61%                         | 5.23%                      | 1.25%               | 6.47%                    | 6.47%                   | 6.47%                           |
| 2024         | 4.31%             | 0.61%                         | 4.92%                      | 0.85%               | 5.77%                    | 5.77%                   | 5.77%                           |
| Dec 2023     | 4.74%             | 0.75%                         | 5.50%                      | 0.92%               | 6.42%                    | 6.42%                   | 6.42%                           |
| Nov 2023     | 4.05%             | 0.66%                         | 4.71%                      | 0.72%               | 5.43%                    | 5.43%                   | 5.43%                           |
| Oct 2023     | 3.67%             | 0.58%                         | 4.25%                      | 0.81%               | 5.05%                    | 5.05%                   | 5.05%                           |
| Sep 2023     | 3.47%             | 0.53%                         | 3.99%                      | 0.94%               | 4.93%                    | 4.93%                   | 4.93%                           |
| Aug 2023     | 3.52%             | 0.50%                         | 4.02%                      | 0.87%               | 4.88%                    | 4.88%                   | 4.88%                           |
| Jul 2023     | 3.84%             | 0.50%                         | 4.35%                      | 0.66%               | 5.01%                    | 5.01%                   | 5.01%                           |
| Jun 2023     | 3.35%             | 0.39%                         | 3.74%                      | 0.78%               | 4.52%                    | 4.52%                   | 4.52%                           |
| May 2023     | 3.24%             | 0.38%                         | 3.62%                      | 0.88%               | 4.50%                    | 4.50%                   | 4.50%                           |
| Apr 2023     | 3.62%             | 0.44%                         | 4.06%                      | 0.64%               | 4.70%                    | 4.70%                   | 4.70%                           |
| Mar 2023     | 3.69%             | 0.55%                         | 4.24%                      | 0.67%               | 4.91%                    | 4.91%                   | 4.91%                           |
| Feb 2023     | 3.11%             | 0.50%                         | 3.62%                      | 0.54%               | 4.15%                    | 4.15%                   | 4.15%                           |
| Jan 2023     | 3.98%             | 0.54%                         | 4.52%                      | 0.77%               | 5.29%                    | 5.29%                   | 5.29%                           |
| 2023         | 3.70%             | 0.53%                         | 4.22%                      | 0.77%               | 4.99%                    | 4.99%                   | 4.99%                           |
| Dec 2022     | 4.80%             | 0.80%                         | 5.61%                      | 1.25%               | 6.86%                    | 6.86%                   | 6.86%                           |
| Nov 2022     | 3.85%             | 0.60%                         | 4.46%                      | 0.96%               | 5.42%                    | 5.42%                   | 5.42%                           |
| Oct 2022     | 4.19%             | 0.71%                         | 4.91%                      | 1.22%               | 6.13%                    | 6.13%                   | 6.13%                           |
| Sep 2022     | 4.21%             | 0.65%                         | 4.85%                      | 1.09%               | 5.94%                    | 5.94%                   | 5.94%                           |
| Aug 2022     | 4.32%             | 0.68%                         | 5.00%                      | 0.98%               | 5.98%                    | 5.98%                   | 5.98%                           |
| Jul 2022     | 4.20%             | 0.53%                         | 4.73%                      | 2.01%               | 6.74%                    | 6.74%                   | 6.74%                           |
| Jun 2022     | 3.99%             | 0.62%                         | 4.61%                      | 2.25%               | 6.86%                    | 6.86%                   | 6.86%                           |
| May 2022     | 3.89%             | 0.66%                         | 4.55%                      | 1.22%               | 5.77%                    | 5.77%                   | 5.77%                           |
| Apr 2022     | 4.30%             | 0.58%                         | 4.88%                      | 2.01%               | 6.89%                    | 6.89%                   | 6.89%                           |
| Mar 2022     | 4.23%             | 0.64%                         | 4.87%                      | 4.13%               | 8.99%                    | 8.99%                   | 8.99%                           |
| Feb 2022     | 3.87%             | 0.58%                         | 4.45%                      | 3.64%               | 8.09%                    | 8.09%                   | 8.09%                           |
| Jan 2022     | 3.90%             | 0.47%                         | 4.38%                      | 5.31%               | 9.68%                    | 9.68%                   | 9.68%                           |
| 2022         | 4.14%             | 0.63%                         | 4.77%                      | 2.17%               | 6.94%                    | 6.94%                   | 6.94%                           |
| Dec 2021     | 3.97%             | 0.74%                         | 4.70%                      | 3.15%               | 7.85%                    | 7.85%                   | 7.85%                           |
| Nov 2021     | 4.65%             | 0.94%                         | 5.59%                      | 2.51%               | 8.10%                    | 8.10%                   | 8.10%                           |
| Oct 2021     | 4.42%             | 0.87%                         | 5.29%                      | 1.64%               | 6.94%                    | 6.94%                   | 6.94%                           |
| Sep 2021     | 3.96%             | 0.65%                         | 4.61%                      | 0.97%               | 5.58%                    | 5.58%                   | 5.58%                           |
| Aug 2021     | 4.28%             | 0.54%                         | 4.82%                      | 1.00%               | 5.83%                    | 5.83%                   | 5.83%                           |
| Jul 2021     | 4.09%             | 0.52%                         | 4.61%                      | 0.52%               | 5.13%                    | 5.13%                   | 5.13%                           |
| Jun 2021     | 3.76%             | 0.42%                         | 4.18%                      | 0.41%               | 4.58%                    | 4.58%                   | 4.58%                           |
| May 2021     | 3.18%             | 0.33%                         | 3.52%                      | 0.68%               | 4.20%                    | 4.20%                   | 4.20%                           |
| Apr 2021     | 2.98%             | 0.38%                         | 3.37%                      | 0.94%               | 4.30%                    | 4.30%                   | 4.30%                           |
| Mar 2021     | 2.72%             | 0.29%                         | 3.01%                      | 1.10%               | 4.12%                    | 4.12%                   | 4.12%                           |
| Feb 2021     | 2.75%             | 0.38%                         | 3.12%                      | 1.39%               | 4.51%                    | 4.51%                   | 4.51%                           |
| Jan 2021     | 3.06%             | 0.37%                         | 3.43%                      | 4.14%               | 7.57%                    | 7.57%                   | 7.57%                           |
| 2024         | 2 669/            | 0 540/                        | 4 200/                     | Total Absence       | E 740/                   | E 740/                  | E 740/                          |