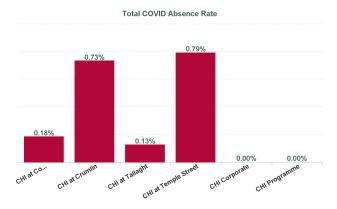

| Health Service Absence Rate -<br>by Care Group: Mar 2024 | Certified<br>absence | Self- certified<br>absence | Non Covid-19<br>absence | Covid-19<br>absence | Total absence<br>rate |
|----------------------------------------------------------|----------------------|----------------------------|-------------------------|---------------------|-----------------------|
| Children's Health Ireland                                | 4.06%                | 0.64%                      | 4.70%                   | 0.61%               | 5.31%                 |
| CHI at Connolly                                          | 5.89%                | 0.59%                      | 6.48%                   | 0.38%               | 6.87%                 |
| CHI at Crumlin                                           | 4.26%                | 0.73%                      | 4.99%                   | 0.63%               | 5.62%                 |
| CHI at Tallaght                                          | 3.48%                | 0.68%                      | 4.16%                   | 0.00%               | 4.16%                 |
| CHI at Temple Street                                     | 4.09%                | 0.57%                      | 4.66%                   | 0.84%               | 5.51%                 |
| CHI Corporate                                            | 0.11%                | 0.22%                      | 0.32%                   | 0.00%               | 0.32%                 |
| CHI Programme                                            | 2.09%                | 0.14%                      | 2.22%                   | 0.00%               | 2.22%                 |