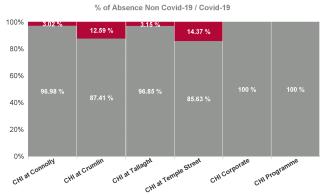

| Health Service Absence Rate -<br>by Care Group: Mar 2024 | Certified<br>absence | Self- certified<br>absence | Non Covid-19<br>absence | Covid-19<br>absence | Total absence<br>rate |
|----------------------------------------------------------|----------------------|----------------------------|-------------------------|---------------------|-----------------------|
| Children's Health Ireland                                | 4.06%                | 0.64%                      | 4.70%                   | 0.61%               | 5.31%                 |
| CHI at Connolly                                          | 5.89%                | 0.59%                      | 6.48%                   | 0.38%               | 6.87%                 |
| CHI at Crumlin                                           | 4.26%                | 0.73%                      | 4.99%                   | 0.63%               | 5.62%                 |
| CHI at Tallaght                                          | 3.48%                | 0.68%                      | 4.16%                   | 0.00%               | 4.16%                 |
| CHI at Temple Street                                     | 4.09%                | 0.57%                      | 4.66%                   | 0.84%               | 5.51%                 |
| CHI Corporate                                            | 0.11%                | 0.22%                      | 0.32%                   | 0.00%               | 0.32%                 |
| CHI Programme                                            | 2.09%                | 0.14%                      | 2.22%                   | 0.00%               | 2.22%                 |

| % Non<br>Covid-19<br>absence | % Covid-19<br>absence |
|------------------------------|-----------------------|
| 88.50%                       | 11.50%                |
| 94.42%                       | 5.58%                 |
| 88.76%                       | 11.24%                |
| 100.00%                      | 0.00%                 |
| 84.66%                       | 15.34%                |
| 100.00%                      | 0.00%                 |
| 100.00%                      | 0.00%                 |