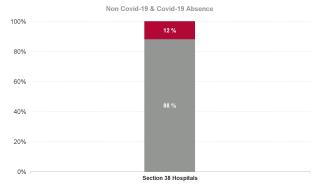

## February 2024

| Health Service Absence<br>Rate - by Hospital : Feb<br>2024 | Certified absence | Self-<br>certified<br>absence | Non<br>Covid-19<br>absence | Covid-19<br>absence | Total<br>absence<br>rate | Medical &<br>Dental | Nursing &<br>Midwifery | Health &<br>Social Care<br>Professionals | Management<br>&<br>Administrative | General<br>Support | Patient &<br>Client Care |
|------------------------------------------------------------|-------------------|-------------------------------|----------------------------|---------------------|--------------------------|---------------------|------------------------|------------------------------------------|-----------------------------------|--------------------|--------------------------|
| Children's Health Ireland                                  | 4.20%             | 0.59%                         | 4.78%                      | 0.65%               | 5.44%                    | 1.47%               | 5.95%                  | 4.34%                                    | 7.13%                             | 8.16%              | 7.43%                    |
| CHI at Connolly                                            | 5.30%             | 0.62%                         | 5.92%                      | 0.18%               | 6.11%                    | 0.59%               | 9.24%                  | 5.19%                                    | 3.22%                             | 1.78%              | 16.69%                   |
| CHI at Crumlin                                             | 4.44%             | 0.65%                         | 5.09%                      | 0.73%               | 5.82%                    | 1.97%               | 6.23%                  | 4.21%                                    | 8.50%                             | 8.04%              | 7.18%                    |
| CHI at Tallaght                                            | 3.21%             | 0.66%                         | 3.87%                      | 0.13%               | 3.99%                    | 1.56%               | 2.59%                  | 3.78%                                    | 9.37%                             | 0.00%              | 13.64%                   |
| CHI at Temple Street                                       | 4.15%             | 0.56%                         | 4.71%                      | 0.79%               | 5.50%                    | 0.88%               | 6.22%                  | 4.92%                                    | 8.34%                             | 9.10%              | 5.36%                    |
| CHI Corporate                                              | 3.12%             | 0.00%                         | 3.12%                      | 0.00%               | 3.12%                    | 0.00%               | 0.00%                  | 0.00%                                    | 3.78%                             |                    |                          |
| CHI Programme                                              | 2.49%             | 0.09%                         | 2.58%                      | 0.00%               | 2.58%                    | 0.00%               | 2.76%                  | 0.00%                                    | 2.84%                             | 0.00%              |                          |

## February 2024

| Service Absence<br>by Admin : Feb | Certified<br>absence | Self-<br>certified<br>absence | Non<br>Covid-19<br>absence | Covid-19<br>absence | Total<br>absence<br>rate | Medical &<br>Dental | Nursing &<br>Midwifery | Health &<br>Social Care<br>Professionals | Management &<br>Administrative | General<br>Support |  |
|-----------------------------------|----------------------|-------------------------------|----------------------------|---------------------|--------------------------|---------------------|------------------------|------------------------------------------|--------------------------------|--------------------|--|
| dren's Health Ireland             | 4.20%                | 0.59%                         | 4.78%                      | 0.65%               | 5.44%                    | 1.47%               | 5.95%                  | 4.34%                                    | 7.13%                          | 8.16%              |  |
| HI at Connolly                    | 5.30%                | 0.62%                         | 5.92%                      | 0.18%               | 6.11%                    | 0.59%               | 9.24%                  | 5.19%                                    | 3.22%                          | 1.78%              |  |
| CHI at Crumlin                    | 4.44%                | 0.65%                         | 5.09%                      | 0.73%               | 5.82%                    | 1.97%               | 6.23%                  | 4.21%                                    | 8.50%                          | 8.04%              |  |
| CHI at Tallaght                   | 3.21%                | 0.66%                         | 3.87%                      | 0.13%               | 3.99%                    | 1.56%               | 2.59%                  | 3.78%                                    | 9.37%                          | 0.00%              |  |
| CHI at Temple Street              | 4.15%                | 0.56%                         | 4.71%                      | 0.79%               | 5.50%                    | 0.88%               | 6.22%                  | 4.92%                                    | 8.34%                          | 9.10%              |  |
| CHI Corporate                     | 3.12%                | 0.00%                         | 3.12%                      | 0.00%               | 3.12%                    | 0.00%               | 0.00%                  | 0.00%                                    | 3.78%                          |                    |  |
| CHI Programme                     | 2.49%                | 0.09%                         | 2.58%                      | 0.00%               | 2.58%                    | 0.00%               | 2.76%                  | 0.00%                                    | 2.84%                          | 0.00%              |  |
| ection 38 Hospitals               | 4.20%                | 0.59%                         | 4.78%                      | 0.65%               | 5.44%                    | 1.47%               | 5.95%                  | 4.34%                                    | 7.13%                          | 8.16%              |  |