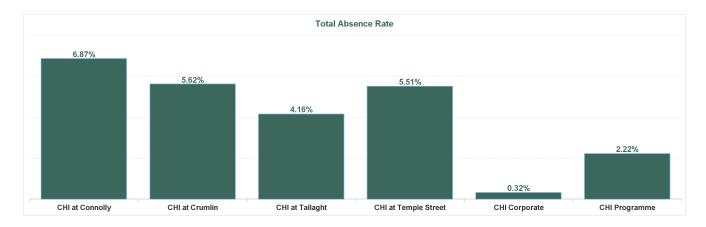

| Health Service Absence Rate -<br>by Care Group: Mar 2024 | Certified<br>absence | Self- certified<br>absence | Non Covid-19<br>absence | Covid-19<br>absence | Total absence<br>rate |
|----------------------------------------------------------|----------------------|----------------------------|-------------------------|---------------------|-----------------------|
| Children's Health Ireland                                | 4.06%                | 0.64%                      | 4.70%                   | 0.61%               | 5.31%                 |
| CHI at Connolly                                          | 5.89%                | 0.59%                      | 6.48%                   | 0.38%               | 6.87%                 |
| CHI at Crumlin                                           | 4.26%                | 0.73%                      | 4.99%                   | 0.63%               | 5.62%                 |
| CHI at Tallaght                                          | 3.48%                | 0.68%                      | 4.16%                   | 0.00%               | 4.16%                 |
| CHI at Temple Street                                     | 4.09%                | 0.57%                      | 4.66%                   | 0.84%               | 5.51%                 |
| CHI Corporate                                            | 0.11%                | 0.22%                      | 0.32%                   | 0.00%               | 0.32%                 |
| CHI Programme                                            | 2.09%                | 0.14%                      | 2.22%                   | 0.00%               | 2.22%                 |