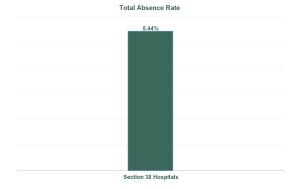

## February 2024

| Health Service Absence<br>Rate - by Hospital : Feb<br>2024 | Certified absence | Self-<br>certified<br>absence | Non<br>Covid-19<br>absence | Covid-19<br>absence | Total<br>absence<br>rate | Medical &<br>Dental | Nursing &<br>Midwifery | Health &<br>Social Care<br>Professionals | Management<br>&<br>Administrative | General<br>Support | Patient &<br>Client Care |
|------------------------------------------------------------|-------------------|-------------------------------|----------------------------|---------------------|--------------------------|---------------------|------------------------|------------------------------------------|-----------------------------------|--------------------|--------------------------|
| Children's Health Ireland                                  | 4.20%             | 0.59%                         | 4.78%                      | 0.65%               | 5.44%                    | 1.47%               | 5.95%                  | 4.34%                                    | 7.13%                             | 8.16%              | 7.43%                    |
| CHI at Connolly                                            | 5.30%             | 0.62%                         | 5.92%                      | 0.18%               | 6.11%                    | 0.59%               | 9.24%                  | 5.19%                                    | 3.22%                             | 1.78%              | 16.69%                   |
| CHI at Crumlin                                             | 4.44%             | 0.65%                         | 5.09%                      | 0.73%               | 5.82%                    | 1.97%               | 6.23%                  | 4.21%                                    | 8.50%                             | 8.04%              | 7.18%                    |
| CHI at Tallaght                                            | 3.21%             | 0.66%                         | 3.87%                      | 0.13%               | 3.99%                    | 1.56%               | 2.59%                  | 3.78%                                    | 9.37%                             | 0.00%              | 13.64%                   |
| CHI at Temple Street                                       | 4.15%             | 0.56%                         | 4.71%                      | 0.79%               | 5.50%                    | 0.88%               | 6.22%                  | 4.92%                                    | 8.34%                             | 9.10%              | 5.36%                    |
| CHI Corporate                                              | 3.12%             | 0.00%                         | 3.12%                      | 0.00%               | 3.12%                    | 0.00%               | 0.00%                  | 0.00%                                    | 3.78%                             |                    |                          |
| CHI Programme                                              | 2.49%             | 0.09%                         | 2.58%                      | 0.00%               | 2.58%                    | 0.00%               | 2.76%                  | 0.00%                                    | 2.84%                             | 0.00%              |                          |

## February 2024

| Service Absence<br>by Admin : Feb | Certified<br>absence | Self-<br>certified<br>absence | Non<br>Covid-19<br>absence | Covid-19<br>absence | Total<br>absence<br>rate | Medical &<br>Dental | Nursing &<br>Midwifery | Health &<br>Social Care<br>Professionals | Management &<br>Administrative | General<br>Support |  |
|-----------------------------------|----------------------|-------------------------------|----------------------------|---------------------|--------------------------|---------------------|------------------------|------------------------------------------|--------------------------------|--------------------|--|
| dren's Health Ireland             | 4.20%                | 0.59%                         | 4.78%                      | 0.65%               | 5.44%                    | 1.47%               | 5.95%                  | 4.34%                                    | 7.13%                          | 8.16%              |  |
| HI at Connolly                    | 5.30%                | 0.62%                         | 5.92%                      | 0.18%               | 6.11%                    | 0.59%               | 9.24%                  | 5.19%                                    | 3.22%                          | 1.78%              |  |
| CHI at Crumlin                    | 4.44%                | 0.65%                         | 5.09%                      | 0.73%               | 5.82%                    | 1.97%               | 6.23%                  | 4.21%                                    | 8.50%                          | 8.04%              |  |
| CHI at Tallaght                   | 3.21%                | 0.66%                         | 3.87%                      | 0.13%               | 3.99%                    | 1.56%               | 2.59%                  | 3.78%                                    | 9.37%                          | 0.00%              |  |
| CHI at Temple Street              | 4.15%                | 0.56%                         | 4.71%                      | 0.79%               | 5.50%                    | 0.88%               | 6.22%                  | 4.92%                                    | 8.34%                          | 9.10%              |  |
| CHI Corporate                     | 3.12%                | 0.00%                         | 3.12%                      | 0.00%               | 3.12%                    | 0.00%               | 0.00%                  | 0.00%                                    | 3.78%                          |                    |  |
| CHI Programme                     | 2.49%                | 0.09%                         | 2.58%                      | 0.00%               | 2.58%                    | 0.00%               | 2.76%                  | 0.00%                                    | 2.84%                          | 0.00%              |  |
| ection 38 Hospitals               | 4.20%                | 0.59%                         | 4.78%                      | 0.65%               | 5.44%                    | 1.47%               | 5.95%                  | 4.34%                                    | 7.13%                          | 8.16%              |  |