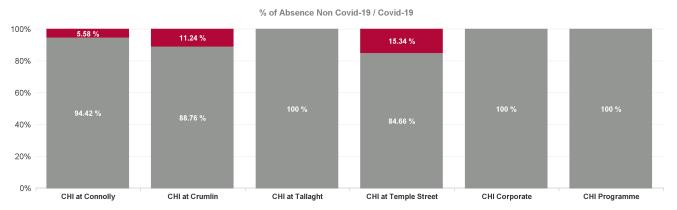

| Health Service Absence Rate -<br>by Care Group: Mar 2024 | Certified<br>absence | Self- certified<br>absence | Non Covid-19<br>absence | Covid-19<br>absence | Total absence<br>rate |
|----------------------------------------------------------|----------------------|----------------------------|-------------------------|---------------------|-----------------------|
| Children's Health Ireland                                | 4.06%                | 0.64%                      | 4.70%                   | 0.61%               | 5.31%                 |
| CHI at Connolly                                          | 5.89%                | 0.59%                      | 6.48%                   | 0.38%               | 6.87%                 |
| CHI at Crumlin                                           | 4.26%                | 0.73%                      | 4.99%                   | 0.63%               | 5.62%                 |
| CHI at Tallaght                                          | 3.48%                | 0.68%                      | 4.16%                   | 0.00%               | 4.16%                 |
| CHI at Temple Street                                     | 4.09%                | 0.57%                      | 4.66%                   | 0.84%               | 5.51%                 |
| CHI Corporate                                            | 0.11%                | 0.22%                      | 0.32%                   | 0.00%               | 0.32%                 |
| CHI Programme                                            | 2.09%                | 0.14%                      | 2.22%                   | 0.00%               | 2.22%                 |

| % Non<br>Covid-19<br>absence | % Covid-19<br>absence |
|------------------------------|-----------------------|
| 88.50%                       | 11.50%                |
| 94.42%                       | 5.58%                 |
| 88.76%                       | 11.24%                |
| 100.00%                      | 0.00%                 |
| 84.66%                       | 15.34%                |
| 100.00%                      | 0.00%                 |
| 100.00%                      | 0.00%                 |