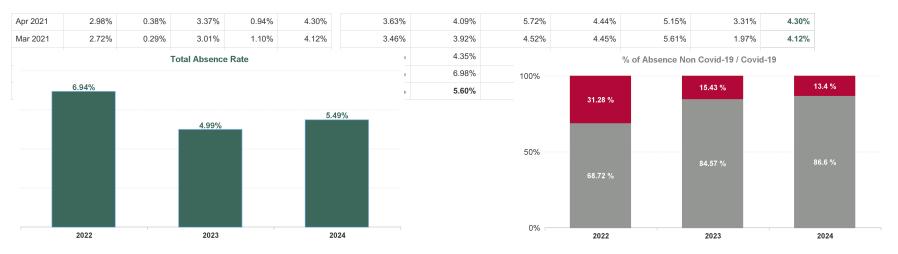

| Year /<br>Month | Certified<br>absence | Self-<br>certified<br>absence | Non<br>Covid-19<br>absence | Covid-19<br>absence | Total<br>absence<br>rate | Medical &<br>Dental | Nursing &<br>Midwifery | Health &<br>Social Care<br>Professionals | Management &<br>Administrative | General<br>Support | Pa<br>Clie |
|-----------------|----------------------|-------------------------------|----------------------------|---------------------|--------------------------|---------------------|------------------------|------------------------------------------|--------------------------------|--------------------|------------|
| May 2024        | 4.03%                | 0.62%                         | 4.64%                      | 0.62%               | 5.26%                    | 1.46%               | 5.93%                  | 5.30%                                    | 5.42%                          | 8.13%              |            |
| Apr 2024        | 3.85%                | 0.55%                         | 4.40%                      | 0.50%               | 4.90%                    | 1.29%               | 5.28%                  | 5.60%                                    | 5.36%                          | 7.46%              |            |
| Mar 2024        | 4.06%                | 0.64%                         | 4.70%                      | 0.61%               | 5.31%                    | 1.52%               | 5.83%                  | 5.74%                                    | 6.08%                          | 8.33%              |            |
| Feb 2024        | 4.20%                | 0.59%                         | 4.78%                      | 0.65%               | 5.44%                    | 1.47%               | 5.95%                  | 4.34%                                    | 7.13%                          | 8.16%              |            |
| Jan 2024        | 4.62%                | 0.61%                         | 5.23%                      | 1.25%               | 6.47%                    | 1.60%               | 6.98%                  | 6.30%                                    | 7.70%                          | 8.63%              |            |
| 2024            | 4.16%                | 0.60%                         | 4.76%                      | 0.74%               | 5.49%                    | 1.47%               | 6.02%                  | 5.47%                                    | 6.35%                          | 8.15%              |            |
| Dec 2023        | 4.74%                | 0.75%                         | 5.50%                      | 0.92%               | 6.42%                    | 1.29%               | 7.22%                  | 6.46%                                    | 7.58%                          | 7.27%              |            |
| Nov 2023        | 4.05%                | 0.66%                         | 4.71%                      | 0.72%               | 5.43%                    | 1.17%               | 6.14%                  | 5.71%                                    | 5.93%                          | 7.40%              |            |
| Oct 2023        | 3.67%                | 0.58%                         | 4.25%                      | 0.81%               | 5.05%                    | 1.55%               | 5.44%                  | 4.99%                                    | 5.82%                          | 7.06%              |            |
| Sep 2023        | 3.47%                | 0.53%                         | 3.99%                      | 0.94%               | 4.93%                    | 1.66%               | 6.13%                  | 3.83%                                    | 4.80%                          | 7.17%              |            |
| Aug 2023        | 3.52%                | 0.50%                         | 4.02%                      | 0.87%               | 4.88%                    | 1.52%               | 5.89%                  | 4.67%                                    | 4.17%                          | 7.84%              |            |
| lul 2023        | 3.84%                | 0.50%                         | 4.35%                      | 0.66%               | 5.01%                    | 1.55%               | 6.49%                  | 4.92%                                    | 3.84%                          | 7.29%              |            |
| Jun 2023        | 3.35%                | 0.39%                         | 3.74%                      | 0.78%               | 4.52%                    | 1.77%               | 5.45%                  | 4.67%                                    | 3.68%                          | 6.24%              |            |
| May 2023        | 3.24%                | 0.38%                         | 3.62%                      | 0.88%               | 4.50%                    | 1.48%               | 5.56%                  | 4.24%                                    | 4.49%                          | 5.93%              |            |
| Apr 2023        | 3.62%                | 0.44%                         | 4.06%                      | 0.64%               | 4.70%                    | 0.64%               | 6.45%                  | 3.93%                                    | 4.76%                          | 4.99%              |            |
| Mar 2023        | 3.69%                | 0.55%                         | 4.24%                      | 0.67%               | 4.91%                    | 1.25%               | 6.11%                  | 4.22%                                    | 5.04%                          | 6.59%              |            |
| eb 2023         | 3.11%                | 0.50%                         | 3.62%                      | 0.54%               | 4.15%                    | 1.38%               | 5.37%                  | 3.67%                                    | 3.24%                          | 5.74%              |            |
| Jan 2023        | 3.98%                | 0.54%                         | 4.52%                      | 0.77%               | 5.29%                    | 1.01%               | 7.07%                  | 5.00%                                    | 4.25%                          | 6.49%              |            |
| 2023            | 3.70%                | 0.53%                         | 4.22%                      | 0.77%               | 4.99%                    | 1.36%               | 6.11%                  | 4.70%                                    | 4.81%                          | 6.68%              |            |
| Dec 2022        | 4.80%                | 0.80%                         | 5.61%                      | 1.25%               | 6.86%                    | 1.93%               | 8.98%                  | 6.14%                                    | 5.81%                          | 8.44%              |            |
| Nov 2022        | 3.85%                | 0.60%                         | 4.46%                      | 0.96%               | 5.42%                    | 2.11%               | 6.76%                  | 5.21%                                    | 4.76%                          | 7.09%              |            |
| Oct 2022        | 4.19%                | 0.71%                         | 4.91%                      | 1.22%               | 6.13%                    | 1.94%               | 7.25%                  | 6.37%                                    | 6.24%                          | 7.33%              |            |
| Sep 2022        | 4.21%                | 0.65%                         | 4.85%                      | 1.09%               | 5.94%                    | 1.94%               | 6.88%                  | 4.89%                                    | 6.05%                          | 11.26%             |            |
| Aug 2022        | 4.32%                | 0.68%                         | 5.00%                      | 0.98%               | 5.98%                    | 1.56%               | 7.07%                  | 6.03%                                    | 5.47%                          | 10.54%             |            |
| Jul 2022        | 4.20%                | 0.53%                         | 4.73%                      | 2.01%               | 6.74%                    | 1.59%               | 9.14%                  | 5.74%                                    | 5.71%                          | 7.78%              |            |
| lun 2022        | 3.99%                | 0.62%                         | 4.61%                      | 2.25%               | 6.86%                    | 1.05%               | 9.61%                  | 6.42%                                    | 5.43%                          | 7.51%              |            |
| Лау 2022        | 3.89%                | 0.66%                         | 4.55%                      | 1.22%               | 5.77%                    | 1.41%               | 6.93%                  | 5.27%                                    | 5.92%                          | 8.47%              |            |
| Apr 2022        | 4.30%                | 0.58%                         | 4.88%                      | 2.01%               | 6.89%                    | 1.10%               | 8.70%                  | 5.94%                                    | 6.97%                          | 9.58%              |            |
| Mar 2022        | 4.23%                | 0.64%                         | 4.87%                      | 4.13%               | 8.99%                    | 1.50%               | 11.57%                 | 9.05%                                    | 8.61%                          | 10.33%             |            |
| eb 2022         | 3.87%                | 0.58%                         | 4.45%                      | 3.64%               | 8.09%                    | 1.67%               | 10.83%                 | 7.33%                                    | 6.48%                          | 11.56%             |            |
| Jan 2022        | 3.90%                | 0.47%                         | 4.38%                      | 5.31%               | 9.68%                    | 2.65%               | 12.24%                 | 8.41%                                    | 8.75%                          | 13.43%             |            |
| 2022            | 4.14%                | 0.63%                         | 4.77%                      | 2.17%               | 6.94%                    | 1.70%               | 8.82%                  | 6.42%                                    | 6.35%                          | 9.40%              |            |
| Dec 2021        | 3.97%                | 0.74%                         | 4.70%                      | 3.15%               | 7.85%                    | 2.03%               | 10.30%                 | 7.33%                                    | 6.65%                          | 9.91%              |            |
| Nov 2021        | 4.65%                | 0.94%                         | 5.59%                      | 2.51%               | 8.10%                    | 2.53%               | 10.10%                 | 7.19%                                    | 8.32%                          | 8.38%              |            |
| Oct 2021        | 4.42%                | 0.87%                         | 5.29%                      | 1.64%               | 6.94%                    | 1.92%               | 7.95%                  | 5.54%                                    | 7.17%                          | 12.25%             |            |
| Sep 2021        | 3.96%                | 0.65%                         | 4.61%                      | 0.97%               | 5.58%                    | 1.58%               | 7.22%                  | 4.38%                                    | 4.82%                          | 9.64%              |            |
| Aug 2021        | 4.28%                | 0.54%                         | 4.82%                      | 1.00%               | 5.83%                    | 2.36%               | 6.32%                  | 4.84%                                    | 6.05%                          | 9.46%              |            |
| Jul 2021        | 4.09%                | 0.52%                         | 4.61%                      | 0.52%               | 5.13%                    | 2.05%               | 6.35%                  | 4.06%                                    | 5.34%                          | 7.04%              |            |
| lun 2021        | 3.76%                | 0.42%                         | 4.18%                      | 0.41%               | 4.58%                    | 1.41%               | 5.65%                  | 3.38%                                    | 5.04%                          | 5.41%              |            |
| May 2021        | 3.18%                | 0.33%                         | 3.52%                      | 0.68%               | 4.20%                    | 2.13%               | 5.39%                  | 3.04%                                    | 3.88%                          | 5.89%              |            |
| Apr 2021        | 2.98%                | 0.38%                         | 3.37%                      | 0.94%               | 4.30%                    | 2.71%               | 5.65%                  | 2.99%                                    | 2.76%                          | 7.04%              |            |
| Mar 2021        | 2.72%                | 0.29%                         | 3.01%                      | 1.10%               | 4.12%                    | 2.23%               | 4.87%                  | 2.40%                                    | 4.70%                          | 6.86%              |            |
| Feb 2021        | 2.75%                | 0.38%                         | 3.12%                      | 1.39%               | 4.51%                    | 1.66%               | 5.39%                  | 3.27%                                    | 5.13%                          | 7.42%              |            |
| Jan 2021        | 3.06%                | 0.37%                         | 3.43%                      | 4.14%               | 7.57%                    | 2.98%               | 9.86%                  | 5.13%                                    | 6.90%                          | 12.98%             |            |
| 2021            | 3.66%                | 0.54%                         | 4.20%                      | 1.54%               | 5.74%                    | 2.14%               | 7.13%                  | 4.47%                                    | 5.57%                          | 8.48%              |            |

| Year /<br>Month | Certified<br>absence | Self-<br>certified<br>absence | Non<br>Covid-19<br>absence | Covid-19<br>absence | Total<br>absence<br>rate | CHI at<br>Connolly | CHI at Crumlin | CHI at Tallaght | CHI at Temple<br>Street | CHI Corporate | CHI<br>Programme | Children's<br>Health<br>Ireland |
|-----------------|----------------------|-------------------------------|----------------------------|---------------------|--------------------------|--------------------|----------------|-----------------|-------------------------|---------------|------------------|---------------------------------|
| May 2024        | 4.03%                | 0.62%                         | 4.64%                      | 0.62%               | 5.26%                    | 6.78%              | 5.14%          | 5.31%           | 6.24%                   | 1.14%         | 2.49%            | 5.26%                           |
| Apr 2024        | 3.85%                | 0.55%                         | 4.40%                      | 0.50%               | 4.90%                    | 5.25%              | 4.92%          | 3.97%           | 5.62%                   | 0.43%         | 1.70%            | 4.90%                           |
| Mar 2024        | 4.06%                | 0.64%                         | 4.70%                      | 0.61%               | 5.31%                    | 6.87%              | 5.62%          | 4.16%           | 5.51%                   | 0.32%         | 2.22%            | 5.31%                           |
| Feb 2024        | 4.20%                | 0.59%                         | 4.78%                      | 0.65%               | 5.44%                    | 6.11%              | 5.82%          | 3.99%           | 5.50%                   | 3.12%         | 2.58%            | 5.44%                           |
| Jan 2024        | 4.62%                | 0.61%                         | 5.23%                      | 1.25%               | 6.47%                    | 8.62%              | 7.43%          | 4.13%           | 5.78%                   | 1.72%         | 3.06%            | 6.47%                           |
| 2024            | 4.16%                | 0.60%                         | 4.76%                      | 0.74%               | 5.49%                    | 6.76%              | 5.82%          | 4.32%           | 5.73%                   | 1.29%         | 2.42%            | 5.49%                           |
| Dec 2023        | 4.74%                | 0.75%                         | 5.50%                      | 0.92%               | 6.42%                    | 8.62%              | 6.94%          | 4.89%           | 6.25%                   | 2.94%         | 2.84%            | 6.42%                           |
| Nov 2023        | 4.05%                | 0.66%                         | 4.71%                      | 0.72%               | 5.43%                    | 4.66%              | 5.70%          | 4.73%           | 5.80%                   | 0.00%         | 2.39%            | 5.43%                           |
| Oct 2023        | 3.67%                | 0.58%                         | 4.25%                      | 0.81%               | 5.05%                    | 6.18%              | 5.30%          | 6.25%           | 5.04%                   | 0.34%         | 0.60%            | 5.05%                           |
| Sep 2023        | 3.47%                | 0.53%                         | 3.99%                      | 0.94%               | 4.93%                    | 3.60%              | 4.92%          | 6.53%           | 5.60%                   | 0.12%         | 0.00%            | 4.93%                           |
| Aug 2023        | 3.52%                | 0.50%                         | 4.02%                      | 0.87%               | 4.88%                    | 4.09%              | 5.43%          | 4.46%           | 4.95%                   | 0.25%         | 0.10%            | 4.88%                           |
| Jul 2023        | 3.84%                | 0.50%                         | 4.35%                      | 0.66%               | 5.01%                    | 6.05%              | 5.09%          | 3.89%           | 5.75%                   | 2.32%         | 0.06%            | 5.01%                           |
| Jun 2023        | 3.35%                | 0.39%                         | 3.74%                      | 0.78%               | 4.52%                    | 4.94%              | 4.77%          | 3.41%           | 4.95%                   | 0.42%         | 0.00%            | 4.52%                           |
| May 2023        | 3.24%                | 0.38%                         | 3.62%                      | 0.88%               | 4.50%                    | 4.32%              | 4.62%          | 4.71%           | 4.59%                   | 2.26%         | 1.60%            | 4.50%                           |
| Apr 2023        | 3.62%                | 0.44%                         | 4.06%                      | 0.64%               | 4.70%                    | 4.93%              | 5.07%          | 3.59%           | 4.54%                   | 2.58%         | 2.52%            | 4.70%                           |
| Mar 2023        | 3.69%                | 0.55%                         | 4.24%                      | 0.67%               | 4.91%                    | 8.11%              | 5.17%          | 3.88%           | 4.76%                   | 0.00%         | 2.10%            | 4.91%                           |
| Feb 2023        | 3.11%                | 0.50%                         | 3.62%                      | 0.54%               | 4.15%                    | 6.01%              | 4.52%          | 3.45%           | 3.95%                   | 0.00%         | 0.46%            | 4.15%                           |
| Jan 2023        | 3.98%                | 0.54%                         | 4.52%                      | 0.77%               | 5.29%                    | 7.40%              | 5.11%          | 6.96%           | 5.50%                   | 0.10%         | 1.48%            | 5.29%                           |
| 2023            | 3.70%                | 0.53%                         | 4.22%                      | 0.77%               | 4.99%                    | 5.74%              | 5.22%          | 4.76%           | 5.15%                   | 0.94%         | 1.10%            | 4.99%                           |
| Dec 2022        | 4.80%                | 0.80%                         | 5.61%                      | 1.25%               | 6.86%                    | 7.54%              | 7.53%          | 8.87%           | 5.97%                   | 1.11%         | 1.04%            | 6.86%                           |
| Nov 2022        | 3.85%                | 0.60%                         | 4.46%                      | 0.96%               | 5.42%                    | 4.80%              | 6.02%          | 5.50%           | 4.82%                   | 0.12%         | 3.04%            | 5.42%                           |
| Oct 2022        | 4.19%                | 0.71%                         | 4.91%                      | 1.22%               | 6.13%                    | 6.18%              | 6.03%          | 6.85%           | 6.47%                   | 0.74%         | 3.40%            | 6.13%                           |
| Sep 2022        | 4.21%                | 0.65%                         | 4.85%                      | 1.09%               | 5.94%                    | 3.35%              | 5.98%          | 6.90%           | 6.37%                   | 0.00%         | 2.22%            | 5.94%                           |
| Aug 2022        | 4.32%                | 0.68%                         | 5.00%                      | 0.98%               | 5.98%                    | 3.47%              | 5.98%          | 5.12%           | 6.91%                   | 0.00%         | 1.58%            | 5.98%                           |
| Jul 2022        | 4.20%                | 0.53%                         | 4.73%                      | 2.01%               | 6.74%                    | 5.75%              | 7.19%          | 4.63%           | 6.88%                   | 1.13%         | 2.84%            | 6.74%                           |
| Jun 2022        | 3.99%                | 0.62%                         | 4.61%                      | 2.25%               | 6.86%                    | 5.52%              | 7.07%          | 7.17%           | 7.09%                   | 0.00%         | 1.92%            | 6.86%                           |
| May 2022        | 3.89%                | 0.66%                         | 4.55%                      | 1.22%               | 5.77%                    | 3.16%              | 5.75%          | 7.63%           | 6.00%                   | 0.00%         | 2.41%            | 5.77%                           |
| Apr 2022        | 4.30%                | 0.58%                         | 4.88%                      | 2.01%               | 6.89%                    | 5.03%              | 6.80%          | 7.61%           | 7.41%                   | 1.07%         | 2.73%            | 6.89%                           |
| Mar 2022        | 4.23%                | 0.64%                         | 4.87%                      | 4.13%               | 8.99%                    | 9.31%              | 8.56%          | 10.16%          | 10.13%                  | 0.00%         | 2.16%            | 8.99%                           |
| Feb 2022        | 3.87%                | 0.58%                         | 4.45%                      | 3.64%               | 8.09%                    | 7.51%              | 8.04%          | 8.64%           | 8.72%                   | 1.11%         | 0.72%            | 8.09%                           |
| Jan 2022        | 3.90%                | 0.47%                         | 4.38%                      | 5.31%               | 9.68%                    | 8.31%              | 9.08%          | 10.51%          | 11.27%                  | 0.00%         | 0.95%            | 9.68%                           |
| 2022            | 4.14%                | 0.63%                         | 4.77%                      | 2.17%               | 6.94%                    | 5.82%              | 6.99%          | 7.50%           | 7.35%                   | 0.44%         | 2.10%            | 6.94%                           |
| Dec 2021        | 3.97%                | 0.74%                         | 4.70%                      | 3.15%               | 7.85%                    | 9.66%              | 7.79%          | 7.42%           | 8.57%                   | 0.00%         | 0.00%            | 7.85%                           |
| Nov 2021        | 4.65%                | 0.94%                         | 5.59%                      | 2.51%               | 8.10%                    | 7.28%              | 8.25%          | 6.84%           | 8.85%                   | 0.00%         | 0.70%            | 8.10%                           |
| Oct 2021        | 4.42%                | 0.87%                         | 5.29%                      | 1.64%               | 6.94%                    | 7.64%              | 6.85%          | 6.62%           | 7.53%                   | 3.16%         | 0.76%            | 6.94%                           |
| Sep 2021        | 3.96%                | 0.65%                         | 4.61%                      | 0.97%               | 5.58%                    | 7.09%              | 5.82%          | 6.04%           | 5.33%                   | 3.93%         | 0.60%            | 5.58%                           |
| Aug 2021        | 4.28%                | 0.54%                         | 4.82%                      | 1.00%               | 5.83%                    | 8.05%              | 5.16%          | 6.01%           | 6.99%                   | 4.29%         | 3.20%            | 5.83%                           |
| Jul 2021        | 4.09%                | 0.52%                         | 4.61%                      | 0.52%               | 5.13%                    | 7.59%              | 5.22%          | 5.19%           | 4.95%                   | 0.78%         | 4.23%            | 5.13%                           |
| Jun 2021        | 3.76%                | 0.42%                         | 4.18%                      | 0.41%               | 4.58%                    | 6.52%              | 4.33%          | 5.65%           | 4.86%                   | 0.00%         | 2.05%            | 4.58%                           |
| May 2021        | 3.18%                | 0.33%                         | 3.52%                      | 0.68%               | 4.20%                    | 4.98%              | 4.02%          | 3.93%           | 4.47%                   | 7.05%         | 2.23%            | 4.20%                           |

| Year / Month | Certified absence | Self-<br>certified<br>absence | Non<br>Covid-19<br>absence | Covid-19<br>absence | Total<br>absence<br>rate | Section 38<br>Hospitals | Children's<br>Health<br>Ireland |
|--------------|-------------------|-------------------------------|----------------------------|---------------------|--------------------------|-------------------------|---------------------------------|
| May 2024     | 4.03%             | 0.62%                         | 4.64%                      | 0.62%               | 5.26%                    | 5.26%                   | 5.26%                           |
| Apr 2024     | 3.85%             | 0.55%                         | 4.40%                      | 0.50%               | 4.90%                    | 4.90%                   | 4.90%                           |
| Mar 2024     | 4.06%             | 0.64%                         | 4.70%                      | 0.61%               | 5.31%                    | 5.31%                   | 5.31%                           |
| Feb 2024     | 4.20%             | 0.59%                         | 4.78%                      | 0.65%               | 5.44%                    | 5.44%                   | 5.44%                           |
| Jan 2024     | 4.62%             | 0.61%                         | 5.23%                      | 1.25%               | 6.47%                    | 6.47%                   | 6.47%                           |
| 2024         | 4.16%             | 0.60%                         | 4.76%                      | 0.74%               | 5.49%                    | 5.49%                   | 5.49%                           |
| Dec 2023     | 4.74%             | 0.75%                         | 5.50%                      | 0.92%               | 6.42%                    | 6.42%                   | 6.42%                           |
| Nov 2023     | 4.05%             | 0.66%                         | 4.71%                      | 0.72%               | 5.43%                    | 5.43%                   | 5.43%                           |
| Oct 2023     | 3.67%             | 0.58%                         | 4.25%                      | 0.81%               | 5.05%                    | 5.05%                   | 5.05%                           |
| Sep 2023     | 3.47%             | 0.53%                         | 3.99%                      | 0.94%               | 4.93%                    | 4.93%                   | 4.93%                           |
| Aug 2023     | 3.52%             | 0.50%                         | 4.02%                      | 0.87%               | 4.88%                    | 4.88%                   | 4.88%                           |
| Jul 2023     | 3.84%             | 0.50%                         | 4.35%                      | 0.66%               | 5.01%                    | 5.01%                   | 5.01%                           |
| Jun 2023     | 3.35%             | 0.39%                         | 3.74%                      | 0.78%               | 4.52%                    | 4.52%                   | 4.52%                           |
| May 2023     | 3.24%             | 0.38%                         | 3.62%                      | 0.88%               | 4.50%                    | 4.50%                   | 4.50%                           |
| Apr 2023     | 3.62%             | 0.44%                         | 4.06%                      | 0.64%               | 4.70%                    | 4.70%                   | 4.70%                           |
| Mar 2023     | 3.69%             | 0.55%                         | 4.24%                      | 0.67%               | 4.91%                    | 4.91%                   | 4.91%                           |
| Feb 2023     | 3.11%             | 0.50%                         | 3.62%                      | 0.54%               | 4.15%                    | 4.15%                   | 4.15%                           |
| Jan 2023     | 3.98%             | 0.54%                         | 4.52%                      | 0.77%               | 5.29%                    | 5.29%                   | 5.29%                           |
| 2023         | 3.70%             | 0.53%                         | 4.22%                      | 0.77%               | 4.99%                    | 4.99%                   | 4.99%                           |
| Dec 2022     | 4.80%             | 0.80%                         | 5.61%                      | 1.25%               | 6.86%                    | 6.86%                   | 6.86%                           |
| Nov 2022     | 3.85%             | 0.60%                         | 4.46%                      | 0.96%               | 5.42%                    | 5.42%                   | 5.42%                           |
| Oct 2022     | 4.19%             | 0.71%                         | 4.91%                      | 1.22%               | 6.13%                    | 6.13%                   | 6.13%                           |
| Sep 2022     | 4.21%             | 0.65%                         | 4.85%                      | 1.09%               | 5.94%                    | 5.94%                   | 5.94%                           |
| Aug 2022     | 4.32%             | 0.68%                         | 5.00%                      | 0.98%               | 5.98%                    | 5.98%                   | 5.98%                           |
| Jul 2022     | 4.20%             | 0.53%                         | 4.73%                      | 2.01%               | 6.74%                    | 6.74%                   | 6.74%                           |
| Jun 2022     | 3.99%             | 0.62%                         | 4.61%                      | 2.25%               | 6.86%                    | 6.86%                   | 6.86%                           |
| May 2022     | 3.89%             | 0.66%                         | 4.55%                      | 1.22%               | 5.77%                    | 5.77%                   | 5.77%                           |
| Apr 2022     | 4.30%             | 0.58%                         | 4.88%                      | 2.01%               | 6.89%                    | 6.89%                   | 6.89%                           |
| Mar 2022     | 4.23%             | 0.64%                         | 4.87%                      | 4.13%               | 8.99%                    | 8.99%                   | 8.99%                           |
| Feb 2022     | 3.87%             | 0.58%                         | 4.45%                      | 3.64%               | 8.09%                    | 8.09%                   | 8.09%                           |
| Jan 2022     | 3.90%             | 0.47%                         | 4.38%                      | 5.31%               | 9.68%                    | 9.68%                   | 9.68%                           |
| 2022         | 4.14%             | 0.63%                         | 4.77%                      | 2.17%               | 6.94%                    | 6.94%                   | 6.94%                           |
| Dec 2021     | 3.97%             | 0.74%                         | 4.70%                      | 3.15%               | 7.85%                    | 7.85%                   | 7.85%                           |
| Nov 2021     | 4.65%             | 0.94%                         | 5.59%                      | 2.51%               | 8.10%                    | 8.10%                   | 8.10%                           |
| Oct 2021     | 4.42%             | 0.87%                         | 5.29%                      | 1.64%               | 6.94%                    | 6.94%                   | 6.94%                           |
| Sep 2021     | 3.96%             | 0.65%                         | 4.61%                      | 0.97%               | 5.58%                    | 5.58%                   | 5.58%                           |
| Aug 2021     | 4.28%             | 0.54%                         | 4.82%                      | 1.00%               | 5.83%                    | 5.83%                   | 5.83%                           |
| Jul 2021     | 4.09%             | 0.52%                         | 4.61%                      | 0.52%               | 5.13%                    | 5.13%                   | 5.13%                           |
| Jun 2021     | 3.76%             | 0.42%                         | 4.18%                      | 0.41%               | 4.58%                    | 4.58%                   | 4.58%                           |
| May 2021     | 3.18%             | 0.33%                         | 3.52%                      | 0.68%               | 4.20%                    | 4.20%                   | 4.20%                           |
| Apr 2021     | 2.98%             | 0.38%                         | 3.37%                      | 0.94%               | 4.30%                    | 4.30%                   | 4.30%                           |
| Mar 2021     | 2.72%             | 0.29%                         | 3.01%                      | 1.10%               | 4.12%                    | 4.12%                   | 4.12%                           |
| F=E 2024     | 2.750/            | 0.200/                        | 2 420/                     | Total Absence       | A E40/                   | A E 4 0/                | A EA0/                          |