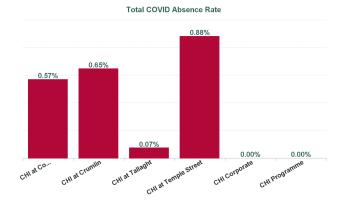

| Health Service Absence<br>Rate - by Care Group: May<br>2024 | Certified<br>absence | Self- certified<br>absence | Non Covid-19<br>absence | Covid-19<br>absence | Total absence<br>rate | % Non<br>Covid-19<br>absence | % Covid-19<br>absence |
|-------------------------------------------------------------|----------------------|----------------------------|-------------------------|---------------------|-----------------------|------------------------------|-----------------------|
| Children's Health Ireland                                   | 4.03%                | 0.62%                      | 4.64%                   | 0.62%               | 5.26%                 | 88.19%                       | 11.81%                |
| CHI at Connolly                                             | 5.73%                | 0.48%                      | 6.21%                   | 0.57%               | 6.78%                 | 91.62%                       | 8.38%                 |
| CHI at Crumlin                                              | 3.82%                | 0.67%                      | 4.50%                   | 0.65%               | 5.14%                 | 87.43%                       | 12.57%                |
| CHI at Tallaght                                             | 4.35%                | 0.88%                      | 5.23%                   | 0.07%               | 5.31%                 | 98.59%                       | 1.41%                 |
| CHI at Temple Street                                        | 4.76%                | 0.60%                      | 5.36%                   | 0.88%               | 6.24%                 | 85.88%                       | 14.12%                |
| CHI Corporate                                               | 0.94%                | 0.20%                      | 1.14%                   | 0.00%               | 1.14%                 | 100.00%                      | 0.00%                 |
| CHI Programme                                               | 2.41%                | 0.08%                      | 2.49%                   | 0.00%               | 2.49%                 | 100.00%                      | 0.00%                 |