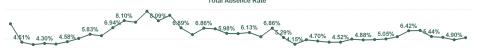

| Year /<br>Month | Certified<br>absence | Self-<br>certified<br>absence | Non<br>Covid-19<br>absence | Covid-19<br>absence | Total<br>absence<br>rate | Medical &<br>Dental | Nursing &<br>Midwifery | Health &<br>Social Care<br>Professionals | Management &<br>Administrative | General<br>Support | Pa<br>Clie |
|-----------------|----------------------|-------------------------------|----------------------------|---------------------|--------------------------|---------------------|------------------------|------------------------------------------|--------------------------------|--------------------|------------|
| May 2024        | 4.03%                | 0.62%                         | 4.64%                      | 0.62%               | 5.26%                    | 1.46%               | 5.93%                  | 5.30%                                    | 5.42%                          | 8.13%              |            |
| Apr 2024        | 3.85%                | 0.55%                         | 4.40%                      | 0.50%               | 4.90%                    | 1.29%               | 5.28%                  | 5.60%                                    | 5.36%                          | 7.46%              |            |
| Mar 2024        | 4.06%                | 0.64%                         | 4.70%                      | 0.61%               | 5.31%                    | 1.52%               | 5.83%                  | 5.74%                                    | 6.08%                          | 8.33%              |            |
| Feb 2024        | 4.20%                | 0.59%                         | 4.78%                      | 0.65%               | 5.44%                    | 1.47%               | 5.95%                  | 4.34%                                    | 7.13%                          | 8.16%              |            |
| Jan 2024        | 4.62%                | 0.61%                         | 5.23%                      | 1.25%               | 6.47%                    | 1.60%               | 6.98%                  | 6.30%                                    | 7.70%                          | 8.63%              |            |
| 2024            | 4.16%                | 0.60%                         | 4.76%                      | 0.74%               | 5.49%                    | 1.47%               | 6.02%                  | 5.47%                                    | 6.35%                          | 8.15%              |            |
| Dec 2023        | 4.74%                | 0.75%                         | 5.50%                      | 0.92%               | 6.42%                    | 1.29%               | 7.22%                  | 6.46%                                    | 7.58%                          | 7.27%              |            |
| Nov 2023        | 4.05%                | 0.66%                         | 4.71%                      | 0.72%               | 5.43%                    | 1.17%               | 6.14%                  | 5.71%                                    | 5.93%                          | 7.40%              |            |
| Oct 2023        | 3.67%                | 0.58%                         | 4.25%                      | 0.81%               | 5.05%                    | 1.55%               | 5.44%                  | 4.99%                                    | 5.82%                          | 7.06%              |            |
| Sep 2023        | 3.47%                | 0.53%                         | 3.99%                      | 0.94%               | 4.93%                    | 1.66%               | 6.13%                  | 3.83%                                    | 4.80%                          | 7.17%              |            |
| Aug 2023        | 3.52%                | 0.50%                         | 4.02%                      | 0.87%               | 4.88%                    | 1.52%               | 5.89%                  | 4.67%                                    | 4.17%                          | 7.84%              |            |
| lul 2023        | 3.84%                | 0.50%                         | 4.35%                      | 0.66%               | 5.01%                    | 1.55%               | 6.49%                  | 4.92%                                    | 3.84%                          | 7.29%              |            |
| Jun 2023        | 3.35%                | 0.39%                         | 3.74%                      | 0.78%               | 4.52%                    | 1.77%               | 5.45%                  | 4.67%                                    | 3.68%                          | 6.24%              |            |
| May 2023        | 3.24%                | 0.38%                         | 3.62%                      | 0.88%               | 4.50%                    | 1.48%               | 5.56%                  | 4.24%                                    | 4.49%                          | 5.93%              |            |
| Apr 2023        | 3.62%                | 0.44%                         | 4.06%                      | 0.64%               | 4.70%                    | 0.64%               | 6.45%                  | 3.93%                                    | 4.76%                          | 4.99%              |            |
| Mar 2023        | 3.69%                | 0.55%                         | 4.24%                      | 0.67%               | 4.91%                    | 1.25%               | 6.11%                  | 4.22%                                    | 5.04%                          | 6.59%              |            |
| eb 2023         | 3.11%                | 0.50%                         | 3.62%                      | 0.54%               | 4.15%                    | 1.38%               | 5.37%                  | 3.67%                                    | 3.24%                          | 5.74%              |            |
| Jan 2023        | 3.98%                | 0.54%                         | 4.52%                      | 0.77%               | 5.29%                    | 1.01%               | 7.07%                  | 5.00%                                    | 4.25%                          | 6.49%              |            |
| 2023            | 3.70%                | 0.53%                         | 4.22%                      | 0.77%               | 4.99%                    | 1.36%               | 6.11%                  | 4.70%                                    | 4.81%                          | 6.68%              |            |
| Dec 2022        | 4.80%                | 0.80%                         | 5.61%                      | 1.25%               | 6.86%                    | 1.93%               | 8.98%                  | 6.14%                                    | 5.81%                          | 8.44%              |            |
| Nov 2022        | 3.85%                | 0.60%                         | 4.46%                      | 0.96%               | 5.42%                    | 2.11%               | 6.76%                  | 5.21%                                    | 4.76%                          | 7.09%              |            |
| Oct 2022        | 4.19%                | 0.71%                         | 4.91%                      | 1.22%               | 6.13%                    | 1.94%               | 7.25%                  | 6.37%                                    | 6.24%                          | 7.33%              |            |
| Sep 2022        | 4.21%                | 0.65%                         | 4.85%                      | 1.09%               | 5.94%                    | 1.94%               | 6.88%                  | 4.89%                                    | 6.05%                          | 11.26%             |            |
| Aug 2022        | 4.32%                | 0.68%                         | 5.00%                      | 0.98%               | 5.98%                    | 1.56%               | 7.07%                  | 6.03%                                    | 5.47%                          | 10.54%             |            |
| Jul 2022        | 4.20%                | 0.53%                         | 4.73%                      | 2.01%               | 6.74%                    | 1.59%               | 9.14%                  | 5.74%                                    | 5.71%                          | 7.78%              |            |
| lun 2022        | 3.99%                | 0.62%                         | 4.61%                      | 2.25%               | 6.86%                    | 1.05%               | 9.61%                  | 6.42%                                    | 5.43%                          | 7.51%              |            |
| Лау 2022        | 3.89%                | 0.66%                         | 4.55%                      | 1.22%               | 5.77%                    | 1.41%               | 6.93%                  | 5.27%                                    | 5.92%                          | 8.47%              |            |
| Apr 2022        | 4.30%                | 0.58%                         | 4.88%                      | 2.01%               | 6.89%                    | 1.10%               | 8.70%                  | 5.94%                                    | 6.97%                          | 9.58%              |            |
| Mar 2022        | 4.23%                | 0.64%                         | 4.87%                      | 4.13%               | 8.99%                    | 1.50%               | 11.57%                 | 9.05%                                    | 8.61%                          | 10.33%             |            |
| eb 2022         | 3.87%                | 0.58%                         | 4.45%                      | 3.64%               | 8.09%                    | 1.67%               | 10.83%                 | 7.33%                                    | 6.48%                          | 11.56%             |            |
| Jan 2022        | 3.90%                | 0.47%                         | 4.38%                      | 5.31%               | 9.68%                    | 2.65%               | 12.24%                 | 8.41%                                    | 8.75%                          | 13.43%             |            |
| 2022            | 4.14%                | 0.63%                         | 4.77%                      | 2.17%               | 6.94%                    | 1.70%               | 8.82%                  | 6.42%                                    | 6.35%                          | 9.40%              |            |
| Dec 2021        | 3.97%                | 0.74%                         | 4.70%                      | 3.15%               | 7.85%                    | 2.03%               | 10.30%                 | 7.33%                                    | 6.65%                          | 9.91%              |            |
| Nov 2021        | 4.65%                | 0.94%                         | 5.59%                      | 2.51%               | 8.10%                    | 2.53%               | 10.10%                 | 7.19%                                    | 8.32%                          | 8.38%              |            |
| Oct 2021        | 4.42%                | 0.87%                         | 5.29%                      | 1.64%               | 6.94%                    | 1.92%               | 7.95%                  | 5.54%                                    | 7.17%                          | 12.25%             |            |
| Sep 2021        | 3.96%                | 0.65%                         | 4.61%                      | 0.97%               | 5.58%                    | 1.58%               | 7.22%                  | 4.38%                                    | 4.82%                          | 9.64%              |            |
| Aug 2021        | 4.28%                | 0.54%                         | 4.82%                      | 1.00%               | 5.83%                    | 2.36%               | 6.32%                  | 4.84%                                    | 6.05%                          | 9.46%              |            |
| Jul 2021        | 4.09%                | 0.52%                         | 4.61%                      | 0.52%               | 5.13%                    | 2.05%               | 6.35%                  | 4.06%                                    | 5.34%                          | 7.04%              |            |
| lun 2021        | 3.76%                | 0.42%                         | 4.18%                      | 0.41%               | 4.58%                    | 1.41%               | 5.65%                  | 3.38%                                    | 5.04%                          | 5.41%              |            |
| May 2021        | 3.18%                | 0.33%                         | 3.52%                      | 0.68%               | 4.20%                    | 2.13%               | 5.39%                  | 3.04%                                    | 3.88%                          | 5.89%              |            |
| Apr 2021        | 2.98%                | 0.38%                         | 3.37%                      | 0.94%               | 4.30%                    | 2.71%               | 5.65%                  | 2.99%                                    | 2.76%                          | 7.04%              |            |
| Mar 2021        | 2.72%                | 0.29%                         | 3.01%                      | 1.10%               | 4.12%                    | 2.23%               | 4.87%                  | 2.40%                                    | 4.70%                          | 6.86%              |            |
| Feb 2021        | 2.75%                | 0.38%                         | 3.12%                      | 1.39%               | 4.51%                    | 1.66%               | 5.39%                  | 3.27%                                    | 5.13%                          | 7.42%              |            |
| Jan 2021        | 3.06%                | 0.37%                         | 3.43%                      | 4.14%               | 7.57%                    | 2.98%               | 9.86%                  | 5.13%                                    | 6.90%                          | 12.98%             |            |
| 2021            | 3.66%                | 0.54%                         | 4.20%                      | 1.54%               | 5.74%                    | 2.14%               | 7.13%                  | 4.47%                                    | 5.57%                          | 8.48%              |            |