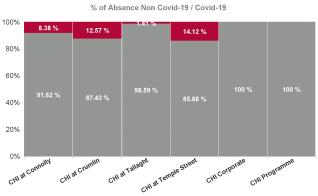

| Health Service Absence<br>Rate - by Care Group: May<br>2024 | Certified<br>absence | Self- certified<br>absence | Non Covid-19<br>absence | Covid-19<br>absence | Total absence<br>rate | % Non<br>Covid-19<br>absence | % Covid-19<br>absence |
|-------------------------------------------------------------|----------------------|----------------------------|-------------------------|---------------------|-----------------------|------------------------------|-----------------------|
| Children's Health Ireland                                   | 4.03%                | 0.62%                      | 4.64%                   | 0.62%               | 5.26%                 | 88.19%                       | 11.81%                |
| CHI at Connolly                                             | 5.73%                | 0.48%                      | 6.21%                   | 0.57%               | 6.78%                 | 91.62%                       | 8.38%                 |
| CHI at Crumlin                                              | 3.82%                | 0.67%                      | 4.50%                   | 0.65%               | 5.14%                 | 87.43%                       | 12.57%                |
| CHI at Tallaght                                             | 4.35%                | 0.88%                      | 5.23%                   | 0.07%               | 5.31%                 | 98.59%                       | 1.41%                 |
| CHI at Temple Street                                        | 4.76%                | 0.60%                      | 5.36%                   | 0.88%               | 6.24%                 | 85.88%                       | 14.12%                |
| CHI Corporate                                               | 0.94%                | 0.20%                      | 1.14%                   | 0.00%               | 1.14%                 | 100.00%                      | 0.00%                 |
| CHI Programme                                               | 2.41%                | 0.08%                      | 2.49%                   | 0.00%               | 2.49%                 | 100.00%                      | 0.00%                 |