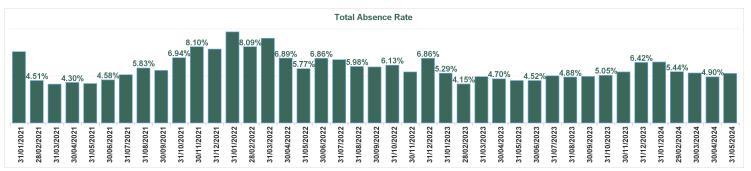

| Year /<br>Month | Certified<br>absence | Self-<br>certified<br>absence | Non<br>Covid-19<br>absence | Covid-19<br>absence | Total<br>absence<br>rate | Medical &<br>Dental | Nursing &<br>Midwifery | Health &<br>Social Care<br>Professionals | Management &<br>Administrative | General<br>Support | Pa<br>Clie |
|-----------------|----------------------|-------------------------------|----------------------------|---------------------|--------------------------|---------------------|------------------------|------------------------------------------|--------------------------------|--------------------|------------|
| May 2024        | 4.03%                | 0.62%                         | 4.64%                      | 0.62%               | 5.26%                    | 1.46%               | 5.93%                  | 5.30%                                    | 5.42%                          | 8.13%              |            |
| Apr 2024        | 3.85%                | 0.55%                         | 4.40%                      | 0.50%               | 4.90%                    | 1.29%               | 5.28%                  | 5.60%                                    | 5.36%                          | 7.46%              |            |
| Mar 2024        | 4.06%                | 0.64%                         | 4.70%                      | 0.61%               | 5.31%                    | 1.52%               | 5.83%                  | 5.74%                                    | 6.08%                          | 8.33%              |            |
| Feb 2024        | 4.20%                | 0.59%                         | 4.78%                      | 0.65%               | 5.44%                    | 1.47%               | 5.95%                  | 4.34%                                    | 7.13%                          | 8.16%              |            |
| Jan 2024        | 4.62%                | 0.61%                         | 5.23%                      | 1.25%               | 6.47%                    | 1.60%               | 6.98%                  | 6.30%                                    | 7.70%                          | 8.63%              |            |
| 2024            | 4.16%                | 0.60%                         | 4.76%                      | 0.74%               | 5.49%                    | 1.47%               | 6.02%                  | 5.47%                                    | 6.35%                          | 8.15%              |            |
| Dec 2023        | 4.74%                | 0.75%                         | 5.50%                      | 0.92%               | 6.42%                    | 1.29%               | 7.22%                  | 6.46%                                    | 7.58%                          | 7.27%              |            |
| Nov 2023        | 4.05%                | 0.66%                         | 4.71%                      | 0.72%               | 5.43%                    | 1.17%               | 6.14%                  | 5.71%                                    | 5.93%                          | 7.40%              |            |
| Oct 2023        | 3.67%                | 0.58%                         | 4.25%                      | 0.81%               | 5.05%                    | 1.55%               | 5.44%                  | 4.99%                                    | 5.82%                          | 7.06%              |            |
| Sep 2023        | 3.47%                | 0.53%                         | 3.99%                      | 0.94%               | 4.93%                    | 1.66%               | 6.13%                  | 3.83%                                    | 4.80%                          | 7.17%              |            |
| Aug 2023        | 3.52%                | 0.50%                         | 4.02%                      | 0.87%               | 4.88%                    | 1.52%               | 5.89%                  | 4.67%                                    | 4.17%                          | 7.84%              |            |
| lul 2023        | 3.84%                | 0.50%                         | 4.35%                      | 0.66%               | 5.01%                    | 1.55%               | 6.49%                  | 4.92%                                    | 3.84%                          | 7.29%              |            |
| Jun 2023        | 3.35%                | 0.39%                         | 3.74%                      | 0.78%               | 4.52%                    | 1.77%               | 5.45%                  | 4.67%                                    | 3.68%                          | 6.24%              |            |
| May 2023        | 3.24%                | 0.38%                         | 3.62%                      | 0.88%               | 4.50%                    | 1.48%               | 5.56%                  | 4.24%                                    | 4.49%                          | 5.93%              |            |
| Apr 2023        | 3.62%                | 0.44%                         | 4.06%                      | 0.64%               | 4.70%                    | 0.64%               | 6.45%                  | 3.93%                                    | 4.76%                          | 4.99%              |            |
| Mar 2023        | 3.69%                | 0.55%                         | 4.24%                      | 0.67%               | 4.91%                    | 1.25%               | 6.11%                  | 4.22%                                    | 5.04%                          | 6.59%              |            |
| eb 2023         | 3.11%                | 0.50%                         | 3.62%                      | 0.54%               | 4.15%                    | 1.38%               | 5.37%                  | 3.67%                                    | 3.24%                          | 5.74%              |            |
| Jan 2023        | 3.98%                | 0.54%                         | 4.52%                      | 0.77%               | 5.29%                    | 1.01%               | 7.07%                  | 5.00%                                    | 4.25%                          | 6.49%              |            |
| 2023            | 3.70%                | 0.53%                         | 4.22%                      | 0.77%               | 4.99%                    | 1.36%               | 6.11%                  | 4.70%                                    | 4.81%                          | 6.68%              |            |
| Dec 2022        | 4.80%                | 0.80%                         | 5.61%                      | 1.25%               | 6.86%                    | 1.93%               | 8.98%                  | 6.14%                                    | 5.81%                          | 8.44%              |            |
| Nov 2022        | 3.85%                | 0.60%                         | 4.46%                      | 0.96%               | 5.42%                    | 2.11%               | 6.76%                  | 5.21%                                    | 4.76%                          | 7.09%              |            |
| Oct 2022        | 4.19%                | 0.71%                         | 4.91%                      | 1.22%               | 6.13%                    | 1.94%               | 7.25%                  | 6.37%                                    | 6.24%                          | 7.33%              |            |
| Sep 2022        | 4.21%                | 0.65%                         | 4.85%                      | 1.09%               | 5.94%                    | 1.94%               | 6.88%                  | 4.89%                                    | 6.05%                          | 11.26%             |            |
| Aug 2022        | 4.32%                | 0.68%                         | 5.00%                      | 0.98%               | 5.98%                    | 1.56%               | 7.07%                  | 6.03%                                    | 5.47%                          | 10.54%             |            |
| Jul 2022        | 4.20%                | 0.53%                         | 4.73%                      | 2.01%               | 6.74%                    | 1.59%               | 9.14%                  | 5.74%                                    | 5.71%                          | 7.78%              |            |
| lun 2022        | 3.99%                | 0.62%                         | 4.61%                      | 2.25%               | 6.86%                    | 1.05%               | 9.61%                  | 6.42%                                    | 5.43%                          | 7.51%              |            |
| Лау 2022        | 3.89%                | 0.66%                         | 4.55%                      | 1.22%               | 5.77%                    | 1.41%               | 6.93%                  | 5.27%                                    | 5.92%                          | 8.47%              |            |
| Apr 2022        | 4.30%                | 0.58%                         | 4.88%                      | 2.01%               | 6.89%                    | 1.10%               | 8.70%                  | 5.94%                                    | 6.97%                          | 9.58%              |            |
| Mar 2022        | 4.23%                | 0.64%                         | 4.87%                      | 4.13%               | 8.99%                    | 1.50%               | 11.57%                 | 9.05%                                    | 8.61%                          | 10.33%             |            |
| eb 2022         | 3.87%                | 0.58%                         | 4.45%                      | 3.64%               | 8.09%                    | 1.67%               | 10.83%                 | 7.33%                                    | 6.48%                          | 11.56%             |            |
| Jan 2022        | 3.90%                | 0.47%                         | 4.38%                      | 5.31%               | 9.68%                    | 2.65%               | 12.24%                 | 8.41%                                    | 8.75%                          | 13.43%             |            |
| 2022            | 4.14%                | 0.63%                         | 4.77%                      | 2.17%               | 6.94%                    | 1.70%               | 8.82%                  | 6.42%                                    | 6.35%                          | 9.40%              |            |
| Dec 2021        | 3.97%                | 0.74%                         | 4.70%                      | 3.15%               | 7.85%                    | 2.03%               | 10.30%                 | 7.33%                                    | 6.65%                          | 9.91%              |            |
| Nov 2021        | 4.65%                | 0.94%                         | 5.59%                      | 2.51%               | 8.10%                    | 2.53%               | 10.10%                 | 7.19%                                    | 8.32%                          | 8.38%              |            |
| Oct 2021        | 4.42%                | 0.87%                         | 5.29%                      | 1.64%               | 6.94%                    | 1.92%               | 7.95%                  | 5.54%                                    | 7.17%                          | 12.25%             |            |
| Sep 2021        | 3.96%                | 0.65%                         | 4.61%                      | 0.97%               | 5.58%                    | 1.58%               | 7.22%                  | 4.38%                                    | 4.82%                          | 9.64%              |            |
| Aug 2021        | 4.28%                | 0.54%                         | 4.82%                      | 1.00%               | 5.83%                    | 2.36%               | 6.32%                  | 4.84%                                    | 6.05%                          | 9.46%              |            |
| Jul 2021        | 4.09%                | 0.52%                         | 4.61%                      | 0.52%               | 5.13%                    | 2.05%               | 6.35%                  | 4.06%                                    | 5.34%                          | 7.04%              |            |
| lun 2021        | 3.76%                | 0.42%                         | 4.18%                      | 0.41%               | 4.58%                    | 1.41%               | 5.65%                  | 3.38%                                    | 5.04%                          | 5.41%              |            |
| May 2021        | 3.18%                | 0.33%                         | 3.52%                      | 0.68%               | 4.20%                    | 2.13%               | 5.39%                  | 3.04%                                    | 3.88%                          | 5.89%              |            |
| Apr 2021        | 2.98%                | 0.38%                         | 3.37%                      | 0.94%               | 4.30%                    | 2.71%               | 5.65%                  | 2.99%                                    | 2.76%                          | 7.04%              |            |
| Mar 2021        | 2.72%                | 0.29%                         | 3.01%                      | 1.10%               | 4.12%                    | 2.23%               | 4.87%                  | 2.40%                                    | 4.70%                          | 6.86%              |            |
| Feb 2021        | 2.75%                | 0.38%                         | 3.12%                      | 1.39%               | 4.51%                    | 1.66%               | 5.39%                  | 3.27%                                    | 5.13%                          | 7.42%              |            |
| Jan 2021        | 3.06%                | 0.37%                         | 3.43%                      | 4.14%               | 7.57%                    | 2.98%               | 9.86%                  | 5.13%                                    | 6.90%                          | 12.98%             |            |
| 2021            | 3.66%                | 0.54%                         | 4.20%                      | 1.54%               | 5.74%                    | 2.14%               | 7.13%                  | 4.47%                                    | 5.57%                          | 8.48%              |            |

| Year /<br>Month | Certified<br>absence | Self-<br>certified<br>absence | Non<br>Covid-19<br>absence | Covid-19<br>absence | Total<br>absence<br>rate | CHI at<br>Connolly | CHI at Crumlin | CHI at Tallaght | CHI at Temple<br>Street | CHI Corporate | CHI<br>Programme | Children's<br>Health<br>Ireland |
|-----------------|----------------------|-------------------------------|----------------------------|---------------------|--------------------------|--------------------|----------------|-----------------|-------------------------|---------------|------------------|---------------------------------|
| May 2024        | 4.03%                | 0.62%                         | 4.64%                      | 0.62%               | 5.26%                    | 6.78%              | 5.14%          | 5.31%           | 6.24%                   | 1.14%         | 2.49%            | 5.26%                           |
| Apr 2024        | 3.85%                | 0.55%                         | 4.40%                      | 0.50%               | 4.90%                    | 5.25%              | 4.92%          | 3.97%           | 5.62%                   | 0.43%         | 1.70%            | 4.90%                           |
| Mar 2024        | 4.06%                | 0.64%                         | 4.70%                      | 0.61%               | 5.31%                    | 6.87%              | 5.62%          | 4.16%           | 5.51%                   | 0.32%         | 2.22%            | 5.31%                           |
| Feb 2024        | 4.20%                | 0.59%                         | 4.78%                      | 0.65%               | 5.44%                    | 6.11%              | 5.82%          | 3.99%           | 5.50%                   | 3.12%         | 2.58%            | 5.44%                           |
| Jan 2024        | 4.62%                | 0.61%                         | 5.23%                      | 1.25%               | 6.47%                    | 8.62%              | 7.43%          | 4.13%           | 5.78%                   | 1.72%         | 3.06%            | 6.47%                           |
| 2024            | 4.16%                | 0.60%                         | 4.76%                      | 0.74%               | 5.49%                    | 6.76%              | 5.82%          | 4.32%           | 5.73%                   | 1.29%         | 2.42%            | 5.49%                           |
| Dec 2023        | 4.74%                | 0.75%                         | 5.50%                      | 0.92%               | 6.42%                    | 8.62%              | 6.94%          | 4.89%           | 6.25%                   | 2.94%         | 2.84%            | 6.42%                           |
| Nov 2023        | 4.05%                | 0.66%                         | 4.71%                      | 0.72%               | 5.43%                    | 4.66%              | 5.70%          | 4.73%           | 5.80%                   | 0.00%         | 2.39%            | 5.43%                           |
| Oct 2023        | 3.67%                | 0.58%                         | 4.25%                      | 0.81%               | 5.05%                    | 6.18%              | 5.30%          | 6.25%           | 5.04%                   | 0.34%         | 0.60%            | 5.05%                           |
| Sep 2023        | 3.47%                | 0.53%                         | 3.99%                      | 0.94%               | 4.93%                    | 3.60%              | 4.92%          | 6.53%           | 5.60%                   | 0.12%         | 0.00%            | 4.93%                           |
| Aug 2023        | 3.52%                | 0.50%                         | 4.02%                      | 0.87%               | 4.88%                    | 4.09%              | 5.43%          | 4.46%           | 4.95%                   | 0.25%         | 0.10%            | 4.88%                           |
| Jul 2023        | 3.84%                | 0.50%                         | 4.35%                      | 0.66%               | 5.01%                    | 6.05%              | 5.09%          | 3.89%           | 5.75%                   | 2.32%         | 0.06%            | 5.01%                           |
| Jun 2023        | 3.35%                | 0.39%                         | 3.74%                      | 0.78%               | 4.52%                    | 4.94%              | 4.77%          | 3.41%           | 4.95%                   | 0.42%         | 0.00%            | 4.52%                           |
| May 2023        | 3.24%                | 0.38%                         | 3.62%                      | 0.88%               | 4.50%                    | 4.32%              | 4.62%          | 4.71%           | 4.59%                   | 2.26%         | 1.60%            | 4.50%                           |
| Apr 2023        | 3.62%                | 0.44%                         | 4.06%                      | 0.64%               | 4.70%                    | 4.93%              | 5.07%          | 3.59%           | 4.54%                   | 2.58%         | 2.52%            | 4.70%                           |
| Mar 2023        | 3.69%                | 0.55%                         | 4.24%                      | 0.67%               | 4.91%                    | 8.11%              | 5.17%          | 3.88%           | 4.76%                   | 0.00%         | 2.10%            | 4.91%                           |
| Feb 2023        | 3.11%                | 0.50%                         | 3.62%                      | 0.54%               | 4.15%                    | 6.01%              | 4.52%          | 3.45%           | 3.95%                   | 0.00%         | 0.46%            | 4.15%                           |
| Jan 2023        | 3.98%                | 0.54%                         | 4.52%                      | 0.77%               | 5.29%                    | 7.40%              | 5.11%          | 6.96%           | 5.50%                   | 0.10%         | 1.48%            | 5.29%                           |
| 2023            | 3.70%                | 0.53%                         | 4.22%                      | 0.77%               | 4.99%                    | 5.74%              | 5.22%          | 4.76%           | 5.15%                   | 0.94%         | 1.10%            | 4.99%                           |
| Dec 2022        | 4.80%                | 0.80%                         | 5.61%                      | 1.25%               | 6.86%                    | 7.54%              | 7.53%          | 8.87%           | 5.97%                   | 1.11%         | 1.04%            | 6.86%                           |
| Nov 2022        | 3.85%                | 0.60%                         | 4.46%                      | 0.96%               | 5.42%                    | 4.80%              | 6.02%          | 5.50%           | 4.82%                   | 0.12%         | 3.04%            | 5.42%                           |
| Oct 2022        | 4.19%                | 0.71%                         | 4.91%                      | 1.22%               | 6.13%                    | 6.18%              | 6.03%          | 6.85%           | 6.47%                   | 0.74%         | 3.40%            | 6.13%                           |
| Sep 2022        | 4.21%                | 0.65%                         | 4.85%                      | 1.09%               | 5.94%                    | 3.35%              | 5.98%          | 6.90%           | 6.37%                   | 0.00%         | 2.22%            | 5.94%                           |
| Aug 2022        | 4.32%                | 0.68%                         | 5.00%                      | 0.98%               | 5.98%                    | 3.47%              | 5.98%          | 5.12%           | 6.91%                   | 0.00%         | 1.58%            | 5.98%                           |
| Jul 2022        | 4.20%                | 0.53%                         | 4.73%                      | 2.01%               | 6.74%                    | 5.75%              | 7.19%          | 4.63%           | 6.88%                   | 1.13%         | 2.84%            | 6.74%                           |
| Jun 2022        | 3.99%                | 0.62%                         | 4.61%                      | 2.25%               | 6.86%                    | 5.52%              | 7.07%          | 7.17%           | 7.09%                   | 0.00%         | 1.92%            | 6.86%                           |
| May 2022        | 3.89%                | 0.66%                         | 4.55%                      | 1.22%               | 5.77%                    | 3.16%              | 5.75%          | 7.63%           | 6.00%                   | 0.00%         | 2.41%            | 5.77%                           |
| Apr 2022        | 4.30%                | 0.58%                         | 4.88%                      | 2.01%               | 6.89%                    | 5.03%              | 6.80%          | 7.61%           | 7.41%                   | 1.07%         | 2.73%            | 6.89%                           |
| Mar 2022        | 4.23%                | 0.64%                         | 4.87%                      | 4.13%               | 8.99%                    | 9.31%              | 8.56%          | 10.16%          | 10.13%                  | 0.00%         | 2.16%            | 8.99%                           |
| Feb 2022        | 3.87%                | 0.58%                         | 4.45%                      | 3.64%               | 8.09%                    | 7.51%              | 8.04%          | 8.64%           | 8.72%                   | 1.11%         | 0.72%            | 8.09%                           |
| Jan 2022        | 3.90%                | 0.47%                         | 4.38%                      | 5.31%               | 9.68%                    | 8.31%              | 9.08%          | 10.51%          | 11.27%                  | 0.00%         | 0.95%            | 9.68%                           |
| 2022            | 4.14%                | 0.63%                         | 4.77%                      | 2.17%               | 6.94%                    | 5.82%              | 6.99%          | 7.50%           | 7.35%                   | 0.44%         | 2.10%            | 6.94%                           |
| Dec 2021        | 3.97%                | 0.74%                         | 4.70%                      | 3.15%               | 7.85%                    | 9.66%              | 7.79%          | 7.42%           | 8.57%                   | 0.00%         | 0.00%            | 7.85%                           |
| Nov 2021        | 4.65%                | 0.94%                         | 5.59%                      | 2.51%               | 8.10%                    | 7.28%              | 8.25%          | 6.84%           | 8.85%                   | 0.00%         | 0.70%            | 8.10%                           |
| Oct 2021        | 4.42%                | 0.87%                         | 5.29%                      | 1.64%               | 6.94%                    | 7.64%              | 6.85%          | 6.62%           | 7.53%                   | 3.16%         | 0.76%            | 6.94%                           |
| Sep 2021        | 3.96%                | 0.65%                         | 4.61%                      | 0.97%               | 5.58%                    | 7.09%              | 5.82%          | 6.04%           | 5.33%                   | 3.93%         | 0.60%            | 5.58%                           |
| Aug 2021        | 4.28%                | 0.54%                         | 4.82%                      | 1.00%               | 5.83%                    | 8.05%              | 5.16%          | 6.01%           | 6.99%                   | 4.29%         | 3.20%            | 5.83%                           |
| Jul 2021        | 4.09%                | 0.52%                         | 4.61%                      | 0.52%               | 5.13%                    | 7.59%              | 5.22%          | 5.19%           | 4.95%                   | 0.78%         | 4.23%            | 5.13%                           |
| Jun 2021        | 3.76%                | 0.42%                         | 4.18%                      | 0.41%               | 4.58%                    | 6.52%              | 4.33%          | 5.65%           | 4.86%                   | 0.00%         | 2.05%            | 4.58%                           |
| May 2021        | 3.18%                | 0.33%                         | 3.52%                      | 0.68%               | 4.20%                    | 4.98%              | 4.02%          | 3.93%           | 4.47%                   | 7.05%         | 2.23%            | 4.20%                           |

| Year / Month | Certified absence | Self-<br>certified<br>absence | Non<br>Covid-19<br>absence | Covid-19<br>absence | Total<br>absence<br>rate | Section 38<br>Hospitals | Children's<br>Health<br>Ireland |
|--------------|-------------------|-------------------------------|----------------------------|---------------------|--------------------------|-------------------------|---------------------------------|
| May 2024     | 4.03%             | 0.62%                         | 4.64%                      | 0.62%               | 5.26%                    | 5.26%                   | 5.26%                           |
| Apr 2024     | 3.85%             | 0.55%                         | 4.40%                      | 0.50%               | 4.90%                    | 4.90%                   | 4.90%                           |
| Mar 2024     | 4.06%             | 0.64%                         | 4.70%                      | 0.61%               | 5.31%                    | 5.31%                   | 5.31%                           |
| Feb 2024     | 4.20%             | 0.59%                         | 4.78%                      | 0.65%               | 5.44%                    | 5.44%                   | 5.44%                           |
| Jan 2024     | 4.62%             | 0.61%                         | 5.23%                      | 1.25%               | 6.47%                    | 6.47%                   | 6.47%                           |
| 2024         | 4.16%             | 0.60%                         | 4.76%                      | 0.74%               | 5.49%                    | 5.49%                   | 5.49%                           |
| Dec 2023     | 4.74%             | 0.75%                         | 5.50%                      | 0.92%               | 6.42%                    | 6.42%                   | 6.42%                           |
| Nov 2023     | 4.05%             | 0.66%                         | 4.71%                      | 0.72%               | 5.43%                    | 5.43%                   | 5.43%                           |
| Oct 2023     | 3.67%             | 0.58%                         | 4.25%                      | 0.81%               | 5.05%                    | 5.05%                   | 5.05%                           |
| Sep 2023     | 3.47%             | 0.53%                         | 3.99%                      | 0.94%               | 4.93%                    | 4.93%                   | 4.93%                           |
| Aug 2023     | 3.52%             | 0.50%                         | 4.02%                      | 0.87%               | 4.88%                    | 4.88%                   | 4.88%                           |
| Jul 2023     | 3.84%             | 0.50%                         | 4.35%                      | 0.66%               | 5.01%                    | 5.01%                   | 5.01%                           |
| Jun 2023     | 3.35%             | 0.39%                         | 3.74%                      | 0.78%               | 4.52%                    | 4.52%                   | 4.52%                           |
| May 2023     | 3.24%             | 0.38%                         | 3.62%                      | 0.88%               | 4.50%                    | 4.50%                   | 4.50%                           |
| Apr 2023     | 3.62%             | 0.44%                         | 4.06%                      | 0.64%               | 4.70%                    | 4.70%                   | 4.70%                           |
| Mar 2023     | 3.69%             | 0.55%                         | 4.24%                      | 0.67%               | 4.91%                    | 4.91%                   | 4.91%                           |
| Feb 2023     | 3.11%             | 0.50%                         | 3.62%                      | 0.54%               | 4.15%                    | 4.15%                   | 4.15%                           |
| Jan 2023     | 3.98%             | 0.54%                         | 4.52%                      | 0.77%               | 5.29%                    | 5.29%                   | 5.29%                           |
| 2023         | 3.70%             | 0.53%                         | 4.22%                      | 0.77%               | 4.99%                    | 4.99%                   | 4.99%                           |
| Dec 2022     | 4.80%             | 0.80%                         | 5.61%                      | 1.25%               | 6.86%                    | 6.86%                   | 6.86%                           |
| Nov 2022     | 3.85%             | 0.60%                         | 4.46%                      | 0.96%               | 5.42%                    | 5.42%                   | 5.42%                           |
| Oct 2022     | 4.19%             | 0.71%                         | 4.91%                      | 1.22%               | 6.13%                    | 6.13%                   | 6.13%                           |
| Sep 2022     | 4.21%             | 0.65%                         | 4.85%                      | 1.09%               | 5.94%                    | 5.94%                   | 5.94%                           |
| Aug 2022     | 4.32%             | 0.68%                         | 5.00%                      | 0.98%               | 5.98%                    | 5.98%                   | 5.98%                           |
| Jul 2022     | 4.20%             | 0.53%                         | 4.73%                      | 2.01%               | 6.74%                    | 6.74%                   | 6.74%                           |
| Jun 2022     | 3.99%             | 0.62%                         | 4.61%                      | 2.25%               | 6.86%                    | 6.86%                   | 6.86%                           |
| May 2022     | 3.89%             | 0.66%                         | 4.55%                      | 1.22%               | 5.77%                    | 5.77%                   | 5.77%                           |
| Apr 2022     | 4.30%             | 0.58%                         | 4.88%                      | 2.01%               | 6.89%                    | 6.89%                   | 6.89%                           |
| Mar 2022     | 4.23%             | 0.64%                         | 4.87%                      | 4.13%               | 8.99%                    | 8.99%                   | 8.99%                           |
| Feb 2022     | 3.87%             | 0.58%                         | 4.45%                      | 3.64%               | 8.09%                    | 8.09%                   | 8.09%                           |
| Jan 2022     | 3.90%             | 0.47%                         | 4.38%                      | 5.31%               | 9.68%                    | 9.68%                   | 9.68%                           |
| 2022         | 4.14%             | 0.63%                         | 4.77%                      | 2.17%               | 6.94%                    | 6.94%                   | 6.94%                           |
| Dec 2021     | 3.97%             | 0.74%                         | 4.70%                      | 3.15%               | 7.85%                    | 7.85%                   | 7.85%                           |
| Nov 2021     | 4.65%             | 0.94%                         | 5.59%                      | 2.51%               | 8.10%                    | 8.10%                   | 8.10%                           |
| Oct 2021     | 4.42%             | 0.87%                         | 5.29%                      | 1.64%               | 6.94%                    | 6.94%                   | 6.94%                           |
| Sep 2021     | 3.96%             | 0.65%                         | 4.61%                      | 0.97%               | 5.58%                    | 5.58%                   | 5.58%                           |
| Aug 2021     | 4.28%             | 0.54%                         | 4.82%                      | 1.00%               | 5.83%                    | 5.83%                   | 5.83%                           |
| Jul 2021     | 4.09%             | 0.52%                         | 4.61%                      | 0.52%               | 5.13%                    | 5.13%                   | 5.13%                           |
| Jun 2021     | 3.76%             | 0.42%                         | 4.18%                      | 0.41%               | 4.58%                    | 4.58%                   | 4.58%                           |
| May 2021     | 3.18%             | 0.33%                         | 3.52%                      | 0.68%               | 4.20%                    | 4.20%                   | 4.20%                           |
| Apr 2021     | 2.98%             | 0.38%                         | 3.37%                      | 0.94%               | 4.30%                    | 4.30%                   | 4.30%                           |
| Mar 2021     | 2.72%             | 0.29%                         | 3.01%                      | 1.10%               | 4.12%                    | 4.12%                   | 4.12%                           |
| F=E 2024     | 2.750/            | 0.200/                        | 2 420/                     | Total Absence       | A E40/                   | A E 4 0/                | A EA0/                          |