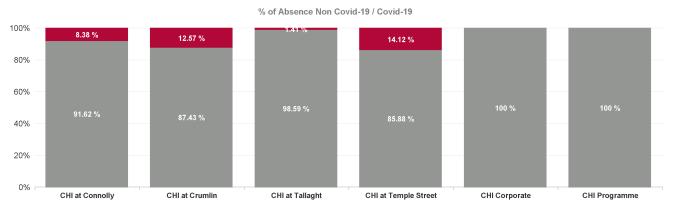

| Health Service Absence<br>Rate - by Care Group: May<br>2024 | Certified<br>absence | Self- certified<br>absence | Non Covid-19<br>absence | Covid-19<br>absence | Total absence<br>rate | % Non<br>Covid-19<br>absence | % Covid-19<br>absence |
|-------------------------------------------------------------|----------------------|----------------------------|-------------------------|---------------------|-----------------------|------------------------------|-----------------------|
| Children's Health Ireland                                   | 4.03%                | 0.62%                      | 4.64%                   | 0.62%               | 5.26%                 | 88.19%                       | 11.81%                |
| CHI at Connolly                                             | 5.73%                | 0.48%                      | 6.21%                   | 0.57%               | 6.78%                 | 91.62%                       | 8.38%                 |
| CHI at Crumlin                                              | 3.82%                | 0.67%                      | 4.50%                   | 0.65%               | 5.14%                 | 87.43%                       | 12.57%                |
| CHI at Tallaght                                             | 4.35%                | 0.88%                      | 5.23%                   | 0.07%               | 5.31%                 | 98.59%                       | 1.41%                 |
| CHI at Temple Street                                        | 4.76%                | 0.60%                      | 5.36%                   | 0.88%               | 6.24%                 | 85.88%                       | 14.12%                |
| CHI Corporate                                               | 0.94%                | 0.20%                      | 1.14%                   | 0.00%               | 1.14%                 | 100.00%                      | 0.00%                 |
| CHI Programme                                               | 2.41%                | 0.08%                      | 2.49%                   | 0.00%               | 2.49%                 | 100.00%                      | 0.00%                 |