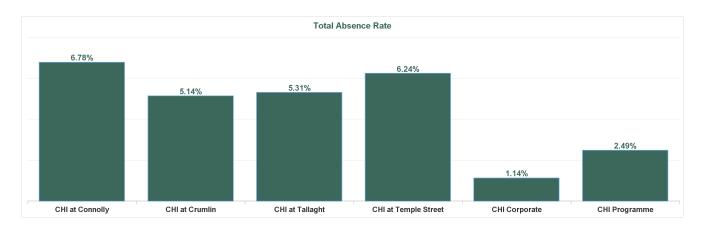

| Health Service Absence<br>Rate - by Care Group: May<br>2024 | Certified<br>absence | Self- certified<br>absence | Non Covid-19<br>absence | Covid-19<br>absence | Total absence<br>rate | % Non<br>Covid-19<br>absence | % Covid-19<br>absence |
|-------------------------------------------------------------|----------------------|----------------------------|-------------------------|---------------------|-----------------------|------------------------------|-----------------------|
| Children's Health Ireland                                   | 4.03%                | 0.62%                      | 4.64%                   | 0.62%               | 5.26%                 | 88.19%                       | 11.81%                |
| CHI at Connolly                                             | 5.73%                | 0.48%                      | 6.21%                   | 0.57%               | 6.78%                 | 91.62%                       | 8.38%                 |
| CHI at Crumlin                                              | 3.82%                | 0.67%                      | 4.50%                   | 0.65%               | 5.14%                 | 87.43%                       | 12.57%                |
| CHI at Tallaght                                             | 4.35%                | 0.88%                      | 5.23%                   | 0.07%               | 5.31%                 | 98.59%                       | 1.41%                 |
| CHI at Temple Street                                        | 4.76%                | 0.60%                      | 5.36%                   | 0.88%               | 6.24%                 | 85.88%                       | 14.12%                |
| CHI Corporate                                               | 0.94%                | 0.20%                      | 1.14%                   | 0.00%               | 1.14%                 | 100.00%                      | 0.00%                 |
| CHI Programme                                               | 2.41%                | 0.08%                      | 2.49%                   | 0.00%               | 2.49%                 | 100.00%                      | 0.00%                 |