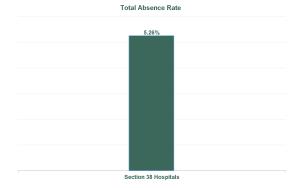

| Health Service Absence Rate -<br>by Staff Category: May 2024 | Certified<br>absence | Self- certified<br>absence | Non Covid-19<br>absence | Covid-19<br>absence | Total absence<br>rate | % Non<br>Covid-19<br>absence | % Covid-19<br>absence |
|--------------------------------------------------------------|----------------------|----------------------------|-------------------------|---------------------|-----------------------|------------------------------|-----------------------|
| Children's Health Ireland                                    | 4.03%                | 0.62%                      | 4.64%                   | 0.62%               | 5.26%                 | 88.19%                       | 11.81%                |
| Medical & Dental                                             | 0.77%                | 0.33%                      | 1.10%                   | 0.36%               | 1.46%                 | 75.44%                       | 24.56%                |
| Nursing & Midwifery                                          | 4.47%                | 0.93%                      | 5.41%                   | 0.52%               | 5.93%                 | 91.22%                       | 8.78%                 |
| Health & Social Care Professionals                           | 3.62%                | 0.27%                      | 3.89%                   | 1.41%               | 5.30%                 | 73.39%                       | 26.61%                |
| Management & Administrative                                  | 4.57%                | 0.31%                      | 4.87%                   | 0.54%               | 5.42%                 | 89.95%                       | 10.05%                |
| General Support                                              | 7.36%                | 0.66%                      | 8.01%                   | 0.12%               | 8.13%                 | 98.51%                       | 1.49%                 |
| Patient & Client Care                                        | 6.27%                | 1.51%                      | 7.78%                   | 0.69%               | 8.47%                 | 91.89%                       | 8.11%                 |

| Health Service Absence<br>Rate - by Care Group: May<br>2024 | Certified<br>absence | Self- certified<br>absence | Non Covid-19<br>absence | Covid-19<br>absence | Total absence<br>rate | % Non<br>Covid-19<br>absence | % Covid-19<br>absence |
|-------------------------------------------------------------|----------------------|----------------------------|-------------------------|---------------------|-----------------------|------------------------------|-----------------------|
| Children's Health Ireland                                   | 4.03%                | 0.62%                      | 4.64%                   | 0.62%               | 5.26%                 | 88.19%                       | 11.81%                |
| CHI at Connolly                                             | 5.73%                | 0.48%                      | 6.21%                   | 0.57%               | 6.78%                 | 91.62%                       | 8.38%                 |
| CHI at Crumlin                                              | 3.82%                | 0.67%                      | 4.50%                   | 0.65%               | 5.14%                 | 87.43%                       | 12.57%                |
| CHI at Tallaght                                             | 4.35%                | 0.88%                      | 5.23%                   | 0.07%               | 5.31%                 | 98.59%                       | 1.41%                 |
| CHI at Temple Street                                        | 4.76%                | 0.60%                      | 5.36%                   | 0.88%               | 6.24%                 | 85.88%                       | 14.12%                |
| CHI Corporate                                               | 0.94%                | 0.20%                      | 1.14%                   | 0.00%               | 1.14%                 | 100.00%                      | 0.00%                 |
| CHI Programme                                               | 2.41%                | 0.08%                      | 2.49%                   | 0.00%               | 2.49%                 | 100.00%                      | 0.00%                 |

| Health Service Absence<br>Rate - by Hospital : May<br>2024 | Certified<br>absence | Self-<br>certified<br>absence | Non<br>Covid-19<br>absence | Covid-19<br>absence | Total<br>absence<br>rate | Medical &<br>Dental | Nursing &<br>Midwifery | Health &<br>Social Care<br>Professionals | Management<br>&<br>Administrative | General<br>Support | Patient &<br>Client Care |
|------------------------------------------------------------|----------------------|-------------------------------|----------------------------|---------------------|--------------------------|---------------------|------------------------|------------------------------------------|-----------------------------------|--------------------|--------------------------|
| Children's Health Ireland                                  | 4.03%                | 0.62%                         | 4.64%                      | 0.62%               | 5.26%                    | 1.46%               | 5.93%                  | 5.30%                                    | 5.42%                             | 8.13%              | 8.47%                    |
| CHI at Connolly                                            | 5.73%                | 0.48%                         | 6.21%                      | 0.57%               | 6.78%                    | 0.91%               | 6.38%                  | 5.42%                                    | 10.17%                            | 3.04%              | 13.73%                   |
| CHI at Crumlin                                             | 3.82%                | 0.67%                         | 4.50%                      | 0.65%               | 5.14%                    | 1.58%               | 5.74%                  | 3.87%                                    | 5.94%                             | 7.51%              | 8.49%                    |
| CHI at Tallaght                                            | 4.35%                | 0.88%                         | 5.23%                      | 0.07%               | 5.31%                    | 3.53%               | 5.41%                  | 1.95%                                    | 10.25%                            | 0.00%              | 5.11%                    |
| CHI at Temple Street                                       | 4.76%                | 0.60%                         | 5.36%                      | 0.88%               | 6.24%                    | 0.97%               | 6.44%                  | 9.19%                                    | 6.08%                             | 9.65%              | 8.38%                    |
| CHI Corporate                                              | 0.94%                | 0.20%                         | 1.14%                      | 0.00%               | 1.14%                    | 0.35%               | 5.53%                  | 0.00%                                    | 0.53%                             |                    |                          |
| CHI Programme                                              | 2.41%                | 0.08%                         | 2.49%                      | 0.00%               | 2.49%                    | 0.00%               | 4.08%                  | 0.00%                                    | 2.52%                             | 23.48%             |                          |