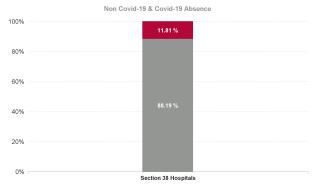

| Health Service Absence Rate -<br>by Staff Category: May 2024 | Certified<br>absence | Self- certified<br>absence | Non Covid-19<br>absence | Covid-19<br>absence | Total absence<br>rate | % Non<br>Covid-19<br>absence | % Covid-19<br>absence |
|--------------------------------------------------------------|----------------------|----------------------------|-------------------------|---------------------|-----------------------|------------------------------|-----------------------|
| Children's Health Ireland                                    | 4.03%                | 0.62%                      | 4.64%                   | 0.62%               | 5.26%                 | 88.19%                       | 11.81%                |
| Medical & Dental                                             | 0.77%                | 0.33%                      | 1.10%                   | 0.36%               | 1.46%                 | 75.44%                       | 24.56%                |
| Nursing & Midwifery                                          | 4.47%                | 0.93%                      | 5.41%                   | 0.52%               | 5.93%                 | 91.22%                       | 8.78%                 |
| Health & Social Care Professionals                           | 3.62%                | 0.27%                      | 3.89%                   | 1.41%               | 5.30%                 | 73.39%                       | 26.61%                |
| Management & Administrative                                  | 4.57%                | 0.31%                      | 4.87%                   | 0.54%               | 5.42%                 | 89.95%                       | 10.05%                |
| General Support                                              | 7.36%                | 0.66%                      | 8.01%                   | 0.12%               | 8.13%                 | 98.51%                       | 1.49%                 |
| Patient & Client Care                                        | 6.27%                | 1.51%                      | 7.78%                   | 0.69%               | 8.47%                 | 91.89%                       | 8.11%                 |

| Health Service Absence<br>Rate - by Care Group: May<br>2024 | Certified<br>absence | Self- certified<br>absence | Non Covid-19<br>absence | Covid-19<br>absence | Total absence<br>rate | % Non<br>Covid-19<br>absence | % Covid-19<br>absence |
|-------------------------------------------------------------|----------------------|----------------------------|-------------------------|---------------------|-----------------------|------------------------------|-----------------------|
| Children's Health Ireland                                   | 4.03%                | 0.62%                      | 4.64%                   | 0.62%               | 5.26%                 | 88.19%                       | 11.81%                |
| CHI at Connolly                                             | 5.73%                | 0.48%                      | 6.21%                   | 0.57%               | 6.78%                 | 91.62%                       | 8.38%                 |
| CHI at Crumlin                                              | 3.82%                | 0.67%                      | 4.50%                   | 0.65%               | 5.14%                 | 87.43%                       | 12.57%                |
| CHI at Tallaght                                             | 4.35%                | 0.88%                      | 5.23%                   | 0.07%               | 5.31%                 | 98.59%                       | 1.41%                 |
| CHI at Temple Street                                        | 4.76%                | 0.60%                      | 5.36%                   | 0.88%               | 6.24%                 | 85.88%                       | 14.12%                |
| CHI Corporate                                               | 0.94%                | 0.20%                      | 1.14%                   | 0.00%               | 1.14%                 | 100.00%                      | 0.00%                 |
| CHI Programme                                               | 2.41%                | 0.08%                      | 2.49%                   | 0.00%               | 2.49%                 | 100.00%                      | 0.00%                 |

| Health Service Absence<br>Rate - by Hospital : May<br>2024 | Certified<br>absence | Self-<br>certified<br>absence | Non<br>Covid-19<br>absence | Covid-19<br>absence | Total<br>absence<br>rate | Medical &<br>Dental | Nursing &<br>Midwifery | Health &<br>Social Care<br>Professionals | Management<br>&<br>Administrative | General<br>Support | Patient &<br>Client Care |
|------------------------------------------------------------|----------------------|-------------------------------|----------------------------|---------------------|--------------------------|---------------------|------------------------|------------------------------------------|-----------------------------------|--------------------|--------------------------|
| Children's Health Ireland                                  | 4.03%                | 0.62%                         | 4.64%                      | 0.62%               | 5.26%                    | 1.46%               | 5.93%                  | 5.30%                                    | 5.42%                             | 8.13%              | 8.47%                    |
| CHI at Connolly                                            | 5.73%                | 0.48%                         | 6.21%                      | 0.57%               | 6.78%                    | 0.91%               | 6.38%                  | 5.42%                                    | 10.17%                            | 3.04%              | 13.73%                   |
| CHI at Crumlin                                             | 3.82%                | 0.67%                         | 4.50%                      | 0.65%               | 5.14%                    | 1.58%               | 5.74%                  | 3.87%                                    | 5.94%                             | 7.51%              | 8.49%                    |
| CHI at Tallaght                                            | 4.35%                | 0.88%                         | 5.23%                      | 0.07%               | 5.31%                    | 3.53%               | 5.41%                  | 1.95%                                    | 10.25%                            | 0.00%              | 5.11%                    |
| CHI at Temple Street                                       | 4.76%                | 0.60%                         | 5.36%                      | 0.88%               | 6.24%                    | 0.97%               | 6.44%                  | 9.19%                                    | 6.08%                             | 9.65%              | 8.38%                    |
| CHI Corporate                                              | 0.94%                | 0.20%                         | 1.14%                      | 0.00%               | 1.14%                    | 0.35%               | 5.53%                  | 0.00%                                    | 0.53%                             |                    |                          |
| CHI Programme                                              | 2.41%                | 0.08%                         | 2.49%                      | 0.00%               | 2.49%                    | 0.00%               | 4.08%                  | 0.00%                                    | 2.52%                             | 23.48%             |                          |