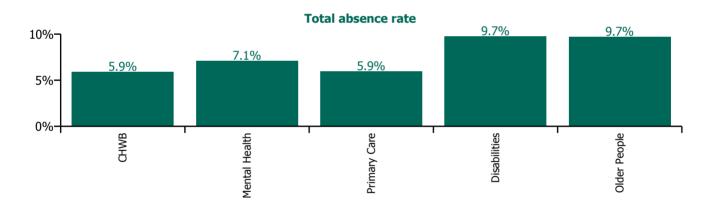

| Health Service Absence Rate - by Care<br>Group: Apr 2022 | Certified<br>absence | Self-<br>certified<br>absence | Non<br>Covid-19<br>absence | Covid-19<br>absence | Total<br>absence<br>rate | % Non<br>Covid-19<br>absence | %<br>Covid-19<br>absence |
|----------------------------------------------------------|----------------------|-------------------------------|----------------------------|---------------------|--------------------------|------------------------------|--------------------------|
| CHO 1                                                    | 5.7%                 | 0.4%                          | 6.1%                       | 2.1%                | 8.2%                     | 74.3%                        | 25.7%                    |
| Community Health & Wellbeing                             | 5.1%                 | 0.8%                          | 5.9%                       | 0.0%                | 5.9%                     | 100.0%                       | 0.0%                     |
| Mental Health                                            | 5.0%                 | 0.4%                          | 5.4%                       | 1.7%                | 7.1%                     | 76.1%                        | 23.9%                    |
| Primary Care                                             | 4.0%                 | 0.3%                          | 4.2%                       | 1.7%                | 5.9%                     | 71.4%                        | 28.6%                    |
| Disabilities                                             | 6.9%                 | 0.5%                          | 7.4%                       | 2.3%                | 9.7%                     | 76.3%                        | 23.7%                    |
| Older People                                             | 6.6%                 | 0.4%                          | 7.0%                       | 2.7%                | 9.7%                     | 72.4%                        | 27.6%                    |

Total absence rate

Non Covid-19 & Covid-19 Absence