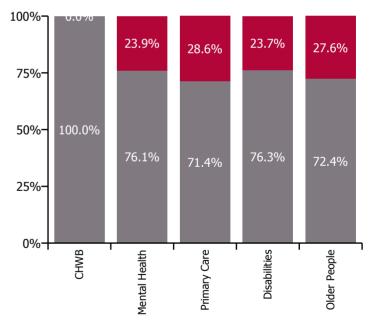

| Health Service Absence Rate - by Care<br>Group: Apr 2022 | Certified<br>absence | Self-<br>certified<br>absence | Non<br>Covid-19<br>absence | Covid-19<br>absence | Total<br>absence<br>rate | % Non<br>Covid-19<br>absence | %<br>Covid-19<br>absence |
|----------------------------------------------------------|----------------------|-------------------------------|----------------------------|---------------------|--------------------------|------------------------------|--------------------------|
| CHO 1                                                    | 5.7%                 | 0.4%                          | 6.1%                       | 2.1%                | 8.2%                     | 74.3%                        | 25.7%                    |
| Community Health & Wellbeing                             | 5.1%                 | 0.8%                          | 5.9%                       | 0.0%                | 5.9%                     | 100.0%                       | 0.0%                     |
| Mental Health                                            | 5.0%                 | 0.4%                          | 5.4%                       | 1.7%                | 7.1%                     | 76.1%                        | 23.9%                    |
| Primary Care                                             | 4.0%                 | 0.3%                          | 4.2%                       | 1.7%                | 5.9%                     | 71.4%                        | 28.6%                    |
| Disabilities                                             | 6.9%                 | 0.5%                          | 7.4%                       | 2.3%                | 9.7%                     | 76.3%                        | 23.7%                    |
| Older People                                             | 6.6%                 | 0.4%                          | 7.0%                       | 2.7%                | 9.7%                     | 72.4%                        | 27.6%                    |