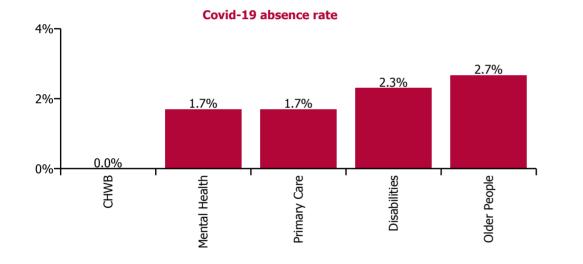

| Health Service Absence Rate - by Care<br>Group: Apr 2022 | Certified<br>absence | Self-<br>certified<br>absence | Non<br>Covid-19<br>absence | Covid-19<br>absence | Total<br>absence<br>rate | % Non<br>Covid-19<br>absence | %<br>Covid-19<br>absence |
|----------------------------------------------------------|----------------------|-------------------------------|----------------------------|---------------------|--------------------------|------------------------------|--------------------------|
| CHO 1                                                    | 5.7%                 | 0.4%                          | 6.1%                       | 2.1%                | 8.2%                     | 74.3%                        | 25.7%                    |
| Community Health & Wellbeing                             | 5.1%                 | 0.8%                          | 5.9%                       | 0.0%                | 5.9%                     | 100.0%                       | 0.0%                     |
| Mental Health                                            | 5.0%                 | 0.4%                          | 5.4%                       | 1.7%                | 7.1%                     | 76.1%                        | 23.9%                    |
| Primary Care                                             | 4.0%                 | 0.3%                          | 4.2%                       | 1.7%                | 5.9%                     | 71.4%                        | 28.6%                    |
| Disabilities                                             | 6.9%                 | 0.5%                          | 7.4%                       | 2.3%                | 9.7%                     | 76.3%                        | 23.7%                    |
| Older People                                             | 6.6%                 | 0.4%                          | 7.0%                       | 2.7%                | 9.7%                     | 72.4%                        | 27.6%                    |

% of total lost hours

% of Covid-19 lost hours

% of Absence Non Covid-19 / Covid-19

| Health Service Covid-19 Absence Rate - by<br>Staff Category & Care Group: Apr 2022 | Medical &<br>Dental | Nursing &<br>Midwifery | Health & Social<br>Care<br>Professionals | Management &<br>Administrative | General<br>Support | Patient & Client<br>Care | Covid-19<br>absence | Non Covid-19<br>absence | Total<br>absence rate |
|------------------------------------------------------------------------------------|---------------------|------------------------|------------------------------------------|--------------------------------|--------------------|--------------------------|---------------------|-------------------------|-----------------------|
| CHO 1                                                                              | 0.6%                | 2.3%                   | 1.3%                                     | 6.0%                           | 1.7%               | 2.8%                     | 2.1%                | <b>6.1%</b>             | 8.2%                  |
| Community Health & Wellbeing                                                       | 0.0%                |                        |                                          | 12.4%                          |                    | 0.0%                     | 0.0%                | 5.9%                    | 5.9%                  |
| Mental Health                                                                      | 0.4%                | 2.2%                   | 1.1%                                     | 7.2%                           | 1.4%               | 1.2%                     | 1.7%                | 5.4%                    | 7.1%                  |
| Primary Care                                                                       | 0.9%                | 2.9%                   | 1.7%                                     | 5.9%                           | 1.0%               | 1.8%                     | 1.7%                | 4.2%                    | 5.9%                  |
| Disabilities                                                                       | 0.0%                | 2.1%                   | 0.6%                                     | 4.5%                           | 0.3%               | 2.9%                     | 2.3%                | 7.4%                    | 9.7%                  |
| Older People                                                                       | 0.0%                | 2.2%                   | 0.5%                                     | 6.1%                           | 2.7%               | 3.2%                     | 2.7%                | 7.0%                    | 9.7%                  |