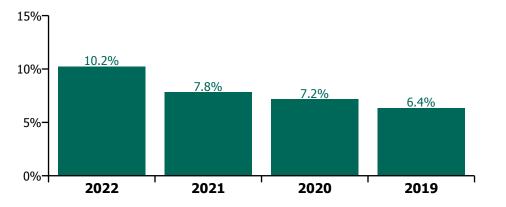

### CHO 1 by Staff Category

| Year/ month | Medical &<br>Dental | Nursing &<br>Midwifery | Health & Social<br>Care<br>Professionals | Management &<br>Administrative | General<br>Support | Patient & Client<br>Care | Certified<br>absence | Self-<br>certified<br>absence | Non<br>Covid-19<br>absence | Covid-19<br>absence | Total<br>absence rate |
|-------------|---------------------|------------------------|------------------------------------------|--------------------------------|--------------------|--------------------------|----------------------|-------------------------------|----------------------------|---------------------|-----------------------|
| 2022        | 3.3%                | 11.8%                  | 6.8%                                     | 7.0%                           | 12.1%              | 11.6%                    | 5.2%                 | 0.4%                          | 5.6%                       | 4.6%                | 10.2%                 |
| Apr 2022    | 1.5%                | 9.5%                   | 4.2%                                     | 6.0%                           | 9.0%               | 9.7%                     | 5.7%                 | 0.4%                          | 6.1%                       | 2.1%                | 8.2%                  |
| Mar 2022    | 2.7%                | 13.8%                  | 8.0%                                     | 8.8%                           | 12.5%              | 13.1%                    | 5.6%                 | 0.4%                          | 6.0%                       | 5.8%                | 11.8%                 |
| Feb 2022    | 4.9%                | 10.9%                  | 6.9%                                     | 6.2%                           | 11.3%              | 10.5%                    | 5.1%                 | 0.4%                          | 5.5%                       | 4.0%                | 9.4%                  |
| Jan 2022    | 4.1%                | 12.7%                  | 8.1%                                     | 7.1%                           | 15.2%              | 12.9%                    | 4.6%                 | 0.3%                          | 5.0%                       | 6.4%                | 11.4%                 |
| 2021        | 2.5%                | 8.3%                   | 5.0%                                     | 5.6%                           | 9.3%               | 9.4%                     | 5.5%                 | 0.3%                          | 5.8%                       | 2.0%                | 7.8%                  |
| Dec 2021    | 2.8%                | 10.1%                  | 6.0%                                     | 6.1%                           | 13.0%              | 11.3%                    | 5.5%                 | 0.4%                          | 5.9%                       | 3.5%                | 9.5%                  |
| Nov 2021    | 3.2%                | 9.3%                   | 6.3%                                     | 6.6%                           | 12.4%              | 11.0%                    | 5.9%                 | 0.6%                          | 6.4%                       | 2.7%                | 9.1%                  |
| Oct 2021    | 2.3%                | 8.6%                   | 6.4%                                     | 6.5%                           | 11.7%              | 8.8%                     | 5.7%                 | 0.4%                          | 6.1%                       | 2.0%                | 8.1%                  |
| Sep 2021    | 3.1%                | 8.4%                   | 5.8%                                     | 5.7%                           | 11.7%              | 9.0%                     | 5.7%                 | 0.3%                          | 6.1%                       | 1.8%                | 7.9%                  |
| Aug 2021    | 3.0%                | 8.6%                   | 5.8%                                     | 5.9%                           | 9.5%               | 9.3%                     | 5.9%                 | 0.3%                          | 6.2%                       | 1.8%                | 8.0%                  |
| Jul 2021    | 2.7%                | 7.8%                   | 4.3%                                     | 4.4%                           | 9.0%               | 8.3%                     | 5.6%                 | 0.3%                          | 5.9%                       | 1.1%                | 7.0%                  |
| Jun 2021    | 2.4%                | 7.2%                   | 4.5%                                     | 5.0%                           | 8.1%               | 7.8%                     | 5.6%                 | 0.4%                          | 5.9%                       | 0.8%                | 6.7%                  |
| May 2021    | 1.1%                | 6.5%                   | 3.4%                                     | 4.2%                           | 6.0%               | 7.1%                     | 4.8%                 | 0.3%                          | 5.1%                       | 0.7%                | 5.9%                  |
| Apr 2021    | 1.2%                | 6.4%                   | 3.9%                                     | 4.5%                           | 7.4%               | 7.1%                     | 5.0%                 | 0.2%                          | 5.2%                       | 0.8%                | 6.0%                  |
| Mar 2021    | 1.9%                | 6.7%                   | 3.6%                                     | 5.2%                           | 6.0%               | 7.9%                     | 5.2%                 | 0.3%                          | 5.4%                       | 0.9%                | 6.4%                  |
| Feb 2021    | 2.1%                | 8.2%                   | 4.7%                                     | 5.8%                           | 6.0%               | 10.2%                    | 5.3%                 | 0.4%                          | 5.7%                       | 2.2%                | 7.8%                  |
| Jan 2021    | 4.8%                | 12.3%                  | 5.6%                                     | 7.5%                           | 10.5%              | 14.9%                    | 5.7%                 | 0.2%                          | 5.9%                       | 5.6%                | 11.5%                 |
| 2020        | 3.7%                | 7.8%                   | 5.0%                                     | 5.4%                           | 7.1%               | 8.2%                     | 5.6%                 | 0.3%                          | 5.9%                       | 1.2%                | 7.2%                  |
| Dec 2020    | 4.1%                | 7.7%                   | 4.5%                                     | 5.5%                           | 6.5%               | 8.9%                     | 5.7%                 | 0.3%                          | 6.0%                       | 1.3%                | 7.3%                  |
| Nov 2020    | 4.1%                | 7.5%                   | 4.3%                                     | 4.6%                           | 6.2%               | 7.8%                     | 5.4%                 | 0.2%                          | 5.6%                       | 1.1%                | 6.7%                  |
| Oct 2020    | 6.1%                | 9.1%                   | 5.1%                                     | 5.4%                           | 7.2%               | 9.2%                     | 5.7%                 | 0.3%                          | 6.0%                       | 2.0%                | 8.0%                  |
| Sep 2020    | 4.2%                | 7.9%                   | 5.9%                                     | 5.6%                           | 7.3%               | 8.6%                     | 6.1%                 | 0.3%                          | 6.5%                       | 1.0%                | 7.4%                  |
| Aug 2020    | 3.3%                | 6.8%                   | 4.9%                                     | 5.0%                           | 6.7%               | 7.9%                     | 5.9%                 | 0.3%                          | 6.1%                       | 0.5%                | 6.7%                  |
| Jul 2020    | 2.0%                | 6.4%                   | 3.5%                                     | 4.0%                           | 7.2%               | 7.2%                     | 5.4%                 | 0.3%                          | 5.6%                       | 0.4%                | 6.0%                  |
| Jun 2020    | 1.0%                | 6.1%                   | 3.4%                                     | 4.0%                           | 6.7%               | 7.2%                     | 5.2%                 | 0.2%                          | 5.4%                       | 0.4%                | 5.8%                  |
| May 2020    | 2.4%                | 7.8%                   | 3.7%                                     | 5.3%                           | 7.3%               | 9.7%                     | 5.6%                 | 0.2%                          | 5.8%                       | 1.6%                | 7.5%                  |
| Apr 2020    | 5.4%                | 11.4%                  | 5.9%                                     | 7.4%                           | 8.8%               | 11.8%                    | 6.0%                 | 0.1%                          | 6.1%                       | 3.9%                | 10.1%                 |
| Mar 2020    | 6.9%                | 9.8%                   | 8.5%                                     | 7.5%                           | 8.6%               | 8.7%                     | 6.1%                 | 0.3%                          | 6.3%                       | 2.5%                | 8.8%                  |
| Feb 2020    | 2.3%                | 6.4%                   | 4.9%                                     | 5.3%                           | 5.9%               | 5.4%                     | 5.2%                 | 0.4%                          | 5.6%                       |                     | 5.6%                  |
| Jan 2020    | 1.9%                | 6.4%                   | 5.7%                                     | 5.3%                           | 6.1%               | 6.5%                     | 5.5%                 | 0.6%                          | 6.1%                       |                     | 6.1%                  |