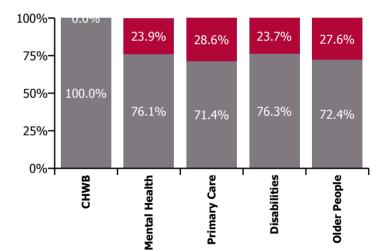

| Health Service Absence Rate - by Care<br>Group: Apr 2022 | Certified<br>absence | Self-<br>certified<br>absence | Non<br>Covid-19<br>absence | Covid-19<br>absence | Total<br>absence<br>rate | % Non<br>Covid-19<br>absence | %<br>Covid-19<br>absence |
|----------------------------------------------------------|----------------------|-------------------------------|----------------------------|---------------------|--------------------------|------------------------------|--------------------------|
| CHO 1                                                    | 5.7%                 | 0.4%                          | 6.1%                       | 2.1%                | 8.2%                     | 74.3%                        | 25.7%                    |
| Community Health & Wellbeing                             | 5.1%                 | 0.8%                          | 5.9%                       | 0.0%                | 5.9%                     | 100.0%                       | 0.0%                     |
| Mental Health                                            | 5.0%                 | 0.4%                          | 5.4%                       | 1.7%                | 7.1%                     | 76.1%                        | 23.9%                    |
| Primary Care                                             | 4.0%                 | 0.3%                          | 4.2%                       | 1.7%                | 5.9%                     | 71.4%                        | 28.6%                    |
| Disabilities                                             | 6.9%                 | 0.5%                          | 7.4%                       | 2.3%                | 9.7%                     | 76.3%                        | 23.7%                    |
| Older People                                             | 6.6%                 | 0.4%                          | 7.0%                       | 2.7%                | 9.7%                     | 72.4%                        | 27.6%                    |