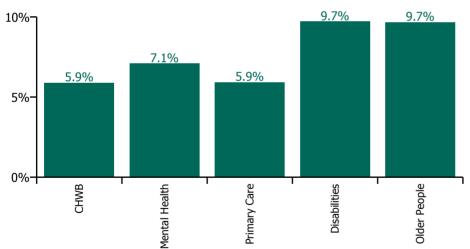

| Health Service Absence Rate - by Care<br>Group: Apr 2022 | Certified<br>absence | Self-<br>certified<br>absence | Non<br>Covid-19<br>absence | Covid-19<br>absence | Total<br>absence<br>rate | % Non<br>Covid-19<br>absence | %<br>Covid-19<br>absence |
|----------------------------------------------------------|----------------------|-------------------------------|----------------------------|---------------------|--------------------------|------------------------------|--------------------------|
| CHO 1                                                    | 5.7%                 | 0.4%                          | 6.1%                       | 2.1%                | 8.2%                     | 74.3%                        | 25.7%                    |
| Community Health & Wellbeing                             | 5.1%                 | 0.8%                          | 5.9%                       | 0.0%                | 5.9%                     | 100.0%                       | 0.0%                     |
| Mental Health                                            | 5.0%                 | 0.4%                          | 5.4%                       | 1.7%                | 7.1%                     | 76.1%                        | 23.9%                    |
| Primary Care                                             | 4.0%                 | 0.3%                          | 4.2%                       | 1.7%                | 5.9%                     | 71.4%                        | 28.6%                    |
| Disabilities                                             | 6.9%                 | 0.5%                          | 7.4%                       | 2.3%                | 9.7%                     | 76.3%                        | 23.7%                    |
| Older People                                             | 6.6%                 | 0.4%                          | 7.0%                       | 2.7%                | 9.7%                     | 72.4%                        | 27.6%                    |