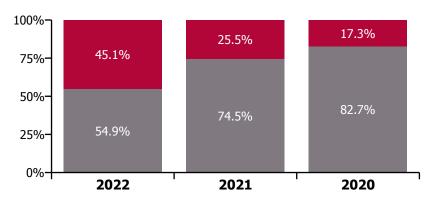

### CHO 1 by Staff Category

| Year/ month | Medical &<br>Dental | Nursing &<br>Midwifery | Health & Social<br>Care<br>Professionals | Management &<br>Administrative | General<br>Support | Patient & Client<br>Care | Certified<br>absence | Self-<br>certified<br>absence | Non<br>Covid-19<br>absence | Covid-19<br>absence | Total<br>absence rate |
|-------------|---------------------|------------------------|------------------------------------------|--------------------------------|--------------------|--------------------------|----------------------|-------------------------------|----------------------------|---------------------|-----------------------|
| 2022        | 3.3%                | 11.8%                  | 6.8%                                     | 7.0%                           | 12.1%              | 11.6%                    | 5.2%                 | 0.4%                          | 5.6%                       | 4.6%                | 10.2%                 |
| Apr 2022    | 1.5%                | 9.5%                   | 4.2%                                     | 6.0%                           | 9.0%               | 9.7%                     | 5.7%                 | 0.4%                          | 6.1%                       | 2.1%                | 8.2%                  |
| Mar 2022    | 2.7%                | 13.8%                  | 8.0%                                     | 8.8%                           | 12.5%              | 13.1%                    | 5.6%                 | 0.4%                          | 6.0%                       | 5.8%                | 11.8%                 |
| Feb 2022    | 4.9%                | 10.9%                  | 6.9%                                     | 6.2%                           | 11.3%              | 10.5%                    | 5.1%                 | 0.4%                          | 5.5%                       | 4.0%                | 9.4%                  |
| Jan 2022    | 4.1%                | 12.7%                  | 8.1%                                     | 7.1%                           | 15.2%              | 12.9%                    | 4.6%                 | 0.3%                          | 5.0%                       | 6.4%                | 11.4%                 |
| 2021        | 2.5%                | 8.3%                   | 5.0%                                     | 5.6%                           | 9.3%               | 9.4%                     | 5.5%                 | 0.3%                          | 5.8%                       | 2.0%                | 7.8%                  |
| Dec 2021    | 2.8%                | 10.1%                  | 6.0%                                     | 6.1%                           | 13.0%              | 11.3%                    | 5.5%                 | 0.4%                          | 5.9%                       | 3.5%                | 9.5%                  |
| Nov 2021    | 3.2%                | 9.3%                   | 6.3%                                     | 6.6%                           | 12.4%              | 11.0%                    | 5.9%                 | 0.6%                          | 6.4%                       | 2.7%                | 9.1%                  |
| Oct 2021    | 2.3%                | 8.6%                   | 6.4%                                     | 6.5%                           | 11.7%              | 8.8%                     | 5.7%                 | 0.4%                          | 6.1%                       | 2.0%                | 8.1%                  |
| Sep 2021    | 3.1%                | 8.4%                   | 5.8%                                     | 5.7%                           | 11.7%              | 9.0%                     | 5.7%                 | 0.3%                          | 6.1%                       | 1.8%                | 7.9%                  |
| Aug 2021    | 3.0%                | 8.6%                   | 5.8%                                     | 5.9%                           | 9.5%               | 9.3%                     | 5.9%                 | 0.3%                          | 6.2%                       | 1.8%                | 8.0%                  |
| Jul 2021    | 2.7%                | 7.8%                   | 4.3%                                     | 4.4%                           | 9.0%               | 8.3%                     | 5.6%                 | 0.3%                          | 5.9%                       | 1.1%                | 7.0%                  |
| Jun 2021    | 2.4%                | 7.2%                   | 4.5%                                     | 5.0%                           | 8.1%               | 7.8%                     | 5.6%                 | 0.4%                          | 5.9%                       | 0.8%                | 6.7%                  |
| May 2021    | 1.1%                | 6.5%                   | 3.4%                                     | 4.2%                           | 6.0%               | 7.1%                     | 4.8%                 | 0.3%                          | 5.1%                       | 0.7%                | 5.9%                  |
| Apr 2021    | 1.2%                | 6.4%                   | 3.9%                                     | 4.5%                           | 7.4%               | 7.1%                     | 5.0%                 | 0.2%                          | 5.2%                       | 0.8%                | 6.0%                  |
| Mar 2021    | 1.9%                | 6.7%                   | 3.6%                                     | 5.2%                           | 6.0%               | 7.9%                     | 5.2%                 | 0.3%                          | 5.4%                       | 0.9%                | 6.4%                  |
| Feb 2021    | 2.1%                | 8.2%                   | 4.7%                                     | 5.8%                           | 6.0%               | 10.2%                    | 5.3%                 | 0.4%                          | 5.7%                       | 2.2%                | 7.8%                  |
| Jan 2021    | 4.8%                | 12.3%                  | 5.6%                                     | 7.5%                           | 10.5%              | 14.9%                    | 5.7%                 | 0.2%                          | 5.9%                       | 5.6%                | 11.5%                 |
| 2020        | 3.7%                | 7.8%                   | 5.0%                                     | 5.4%                           | 7.1%               | 8.2%                     | 5.6%                 | 0.3%                          | 5.9%                       | 1.2%                | 7.2%                  |
| Dec 2020    | 4.1%                | 7.7%                   | 4.5%                                     | 5.5%                           | 6.5%               | 8.9%                     | 5.7%                 | 0.3%                          | 6.0%                       | 1.3%                | 7.3%                  |
| Nov 2020    | 4.1%                | 7.5%                   | 4.3%                                     | 4.6%                           | 6.2%               | 7.8%                     | 5.4%                 | 0.2%                          | 5.6%                       | 1.1%                | 6.7%                  |
| Oct 2020    | 6.1%                | 9.1%                   | 5.1%                                     | 5.4%                           | 7.2%               | 9.2%                     | 5.7%                 | 0.3%                          | 6.0%                       | 2.0%                | 8.0%                  |
| Sep 2020    | 4.2%                | 7.9%                   | 5.9%                                     | 5.6%                           | 7.3%               | 8.6%                     | 6.1%                 | 0.3%                          | 6.5%                       | 1.0%                | 7.4%                  |
| Aug 2020    | 3.3%                | 6.8%                   | 4.9%                                     | 5.0%                           | 6.7%               | 7.9%                     | 5.9%                 | 0.3%                          | 6.1%                       | 0.5%                | 6.7%                  |
| Jul 2020    | 2.0%                | 6.4%                   | 3.5%                                     | 4.0%                           | 7.2%               | 7.2%                     | 5.4%                 | 0.3%                          | 5.6%                       | 0.4%                | 6.0%                  |
| Jun 2020    | 1.0%                | 6.1%                   | 3.4%                                     | 4.0%                           | 6.7%               | 7.2%                     | 5.2%                 | 0.2%                          | 5.4%                       | 0.4%                | 5.8%                  |
| May 2020    | 2.4%                | 7.8%                   | 3.7%                                     | 5.3%                           | 7.3%               | 9.7%                     | 5.6%                 | 0.2%                          | 5.8%                       | 1.6%                | 7.5%                  |
| Apr 2020    | 5.4%                | 11.4%                  | 5.9%                                     | 7.4%                           | 8.8%               | 11.8%                    | 6.0%                 | 0.1%                          | 6.1%                       | 3.9%                | 10.1%                 |
| Mar 2020    | 6.9%                | 9.8%                   | 8.5%                                     | 7.5%                           | 8.6%               | 8.7%                     | 6.1%                 | 0.3%                          | 6.3%                       | 2.5%                | 8.8%                  |
| Feb 2020    | 2.3%                | 6.4%                   | 4.9%                                     | 5.3%                           | 5.9%               | 5.4%                     | 5.2%                 | 0.4%                          | 5.6%                       |                     | 5.6%                  |
| Jan 2020    | 1.9%                | 6.4%                   | 5.7%                                     | 5.3%                           | 6.1%               | 6.5%                     | 5.5%                 | 0.6%                          | 6.1%                       |                     | 6.1%                  |