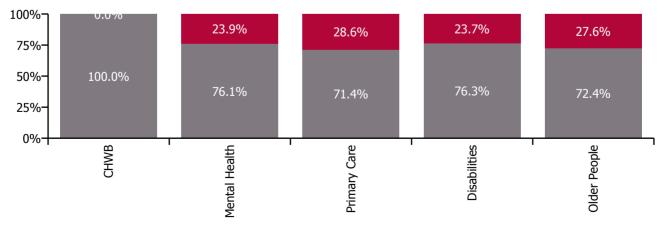

| Health Service Absence Rate - by Care<br>Group: Apr 2022 | Certified<br>absence | Self-<br>certified<br>absence | Non<br>Covid-19<br>absence | Covid-19<br>absence | Total<br>absence<br>rate | % Non<br>Covid-19<br>absence | %<br>Covid-19<br>absence |
|----------------------------------------------------------|----------------------|-------------------------------|----------------------------|---------------------|--------------------------|------------------------------|--------------------------|
| CHO 1                                                    | 5.7%                 | 0.4%                          | 6.1%                       | 2.1%                | 8.2%                     | 74.3%                        | 25.7%                    |
| Community Health & Wellbeing                             | 5.1%                 | 0.8%                          | 5.9%                       | 0.0%                | 5.9%                     | 100.0%                       | 0.0%                     |
| Mental Health                                            | 5.0%                 | 0.4%                          | 5.4%                       | 1.7%                | 7.1%                     | 76.1%                        | 23.9%                    |
| Primary Care                                             | 4.0%                 | 0.3%                          | 4.2%                       | 1.7%                | 5.9%                     | 71.4%                        | 28.6%                    |
| Disabilities                                             | 6.9%                 | 0.5%                          | 7.4%                       | 2.3%                | 9.7%                     | 76.3%                        | 23.7%                    |
| Older People                                             | 6.6%                 | 0.4%                          | 7.0%                       | 2.7%                | 9.7%                     | 72.4%                        | 27.6%                    |