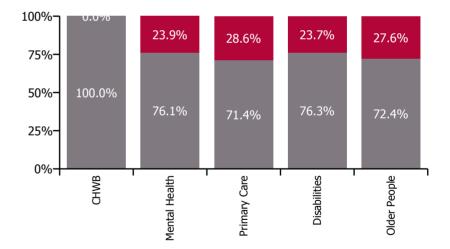

| Health Service Absence Rate - by Care<br>Group: Apr 2022 | Certified<br>absence | Self-<br>certified<br>absence | Non<br>Covid-19<br>absence | Covid-19<br>absence | Total<br>absence<br>rate | % Non<br>Covid-19<br>absence | %<br>Covid-19<br>absence |
|----------------------------------------------------------|----------------------|-------------------------------|----------------------------|---------------------|--------------------------|------------------------------|--------------------------|
| CHO 1                                                    | 5.7%                 | 0.4%                          | 6.1%                       | 2.1%                | 8.2%                     | 74.3%                        | 25.7%                    |
| Community Health & Wellbeing                             | 5.1%                 | 0.8%                          | 5.9%                       | 0.0%                | 5.9%                     | 100.0%                       | 0.0%                     |
| Mental Health                                            | 5.0%                 | 0.4%                          | 5.4%                       | 1.7%                | 7.1%                     | 76.1%                        | 23.9%                    |
| Primary Care                                             | 4.0%                 | 0.3%                          | 4.2%                       | 1.7%                | 5.9%                     | 71.4%                        | 28.6%                    |
| Disabilities                                             | 6.9%                 | 0.5%                          | 7.4%                       | 2.3%                | 9.7%                     | 76.3%                        | 23.7%                    |
| Older People                                             | 6.6%                 | 0.4%                          | 7.0%                       | 2.7%                | 9.7%                     | 72.4%                        | 27.6%                    |