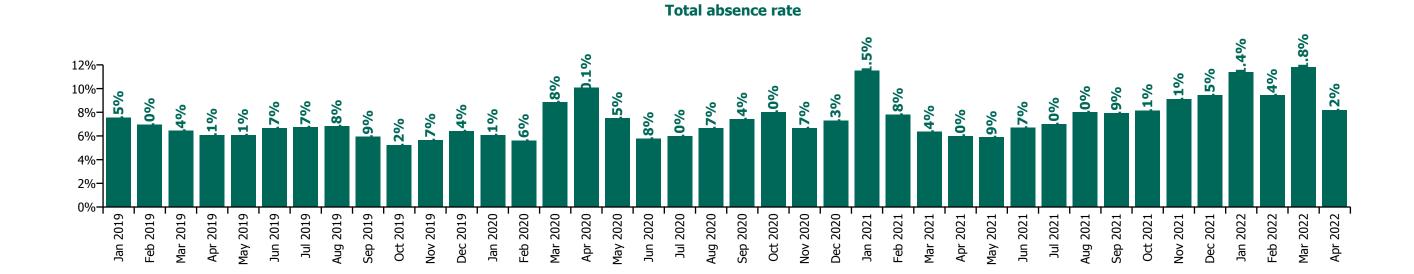

### CHO 1 by Staff Category

| Year/ month | Medical &<br>Dental | Nursing &<br>Midwifery | Health & Social<br>Care<br>Professionals | Management &<br>Administrative | General<br>Support | Patient & Client<br>Care | Certified<br>absence | Self-<br>certified<br>absence | Non<br>Covid-19<br>absence | Covid-19<br>absence | Total<br>absence rate |
|-------------|---------------------|------------------------|------------------------------------------|--------------------------------|--------------------|--------------------------|----------------------|-------------------------------|----------------------------|---------------------|-----------------------|
| 2022        | 3.3%                | 11.8%                  | 6.8%                                     | 7.0%                           | 12.1%              | 11.6%                    | 5.2%                 | 0.4%                          | 5.6%                       | 4.6%                | 10.2%                 |
| Apr 2022    | 1.5%                | 9.5%                   | 4.2%                                     | 6.0%                           | 9.0%               | 9.7%                     | 5.7%                 | 0.4%                          | 6.1%                       | 2.1%                | 8.2%                  |
| Mar 2022    | 2.7%                | 13.8%                  | 8.0%                                     | 8.8%                           | 12.5%              | 13.1%                    | 5.6%                 | 0.4%                          | 6.0%                       | 5.8%                | 11.8%                 |
| Feb 2022    | 4.9%                | 10.9%                  | 6.9%                                     | 6.2%                           | 11.3%              | 10.5%                    | 5.1%                 | 0.4%                          | 5.5%                       | 4.0%                | 9.4%                  |
| Jan 2022    | 4.1%                | 12.7%                  | 8.1%                                     | 7.1%                           | 15.2%              | 12.9%                    | 4.6%                 | 0.3%                          | 5.0%                       | 6.4%                | 11.4%                 |
| 2021        | 2.5%                | 8.3%                   | 5.0%                                     | 5.6%                           | 9.3%               | 9.4%                     | 5.5%                 | 0.3%                          | 5.8%                       | 2.0%                | 7.8%                  |
| Dec 2021    | 2.8%                | 10.1%                  | 6.0%                                     | 6.1%                           | 13.0%              | 11.3%                    | 5.5%                 | 0.4%                          | 5.9%                       | 3.5%                | 9.5%                  |
| Nov 2021    | 3.2%                | 9.3%                   | 6.3%                                     | 6.6%                           | 12.4%              | 11.0%                    | 5.9%                 | 0.6%                          | 6.4%                       | 2.7%                | 9.1%                  |
| Oct 2021    | 2.3%                | 8.6%                   | 6.4%                                     | 6.5%                           | 11.7%              | 8.8%                     | 5.7%                 | 0.4%                          | 6.1%                       | 2.0%                | 8.1%                  |
| Sep 2021    | 3.1%                | 8.4%                   | 5.8%                                     | 5.7%                           | 11.7%              | 9.0%                     | 5.7%                 | 0.3%                          | 6.1%                       | 1.8%                | 7.9%                  |
| Aug 2021    | 3.0%                | 8.6%                   | 5.8%                                     | 5.9%                           | 9.5%               | 9.3%                     | 5.9%                 | 0.3%                          | 6.2%                       | 1.8%                | 8.0%                  |
| Jul 2021    | 2.7%                | 7.8%                   | 4.3%                                     | 4.4%                           | 9.0%               | 8.3%                     | 5.6%                 | 0.3%                          | 5.9%                       | 1.1%                | 7.0%                  |
| Jun 2021    | 2.4%                | 7.2%                   | 4.5%                                     | 5.0%                           | 8.1%               | 7.8%                     | 5.6%                 | 0.4%                          | 5.9%                       | 0.8%                | 6.7%                  |
| May 2021    | 1.1%                | 6.5%                   | 3.4%                                     | 4.2%                           | 6.0%               | 7.1%                     | 4.8%                 | 0.3%                          | 5.1%                       | 0.7%                | 5.9%                  |
| Apr 2021    | 1.2%                | 6.4%                   | 3.9%                                     | 4.5%                           | 7.4%               | 7.1%                     | 5.0%                 | 0.2%                          | 5.2%                       | 0.8%                | 6.0%                  |
| Mar 2021    | 1.9%                | 6.7%                   | 3.6%                                     | 5.2%                           | 6.0%               | 7.9%                     | 5.2%                 | 0.3%                          | 5.4%                       | 0.9%                | 6.4%                  |
| Feb 2021    | 2.1%                | 8.2%                   | 4.7%                                     | 5.8%                           | 6.0%               | 10.2%                    | 5.3%                 | 0.4%                          | 5.7%                       | 2.2%                | 7.8%                  |
| Jan 2021    | 4.8%                | 12.3%                  | 5.6%                                     | 7.5%                           | 10.5%              | 14.9%                    | 5.7%                 | 0.2%                          | 5.9%                       | 5.6%                | 11.5%                 |
| 2020        | 3.7%                | 7.8%                   | 5.0%                                     | 5.4%                           | 7.1%               | 8.2%                     | 5.6%                 | 0.3%                          | 5.9%                       | 1.2%                | 7.2%                  |
| Dec 2020    | 4.1%                | 7.7%                   | 4.5%                                     | 5.5%                           | 6.5%               | 8.9%                     | 5.7%                 | 0.3%                          | 6.0%                       | 1.3%                | 7.3%                  |
| Nov 2020    | 4.1%                | 7.5%                   | 4.3%                                     | 4.6%                           | 6.2%               | 7.8%                     | 5.4%                 | 0.2%                          | 5.6%                       | 1.1%                | 6.7%                  |
| Oct 2020    | 6.1%                | 9.1%                   | 5.1%                                     | 5.4%                           | 7.2%               | 9.2%                     | 5.7%                 | 0.3%                          | 6.0%                       | 2.0%                | 8.0%                  |
| Sep 2020    | 4.2%                | 7.9%                   | 5.9%                                     | 5.6%                           | 7.3%               | 8.6%                     | 6.1%                 | 0.3%                          | 6.5%                       | 1.0%                | 7.4%                  |
| Aug 2020    | 3.3%                | 6.8%                   | 4.9%                                     | 5.0%                           | 6.7%               | 7.9%                     | 5.9%                 | 0.3%                          | 6.1%                       | 0.5%                | 6.7%                  |
| Jul 2020    | 2.0%                | 6.4%                   | 3.5%                                     | 4.0%                           | 7.2%               | 7.2%                     | 5.4%                 | 0.3%                          | 5.6%                       | 0.4%                | 6.0%                  |
| Jun 2020    | 1.0%                | 6.1%                   | 3.4%                                     | 4.0%                           | 6.7%               | 7.2%                     | 5.2%                 | 0.2%                          | 5.4%                       | 0.4%                | 5.8%                  |
| May 2020    | 2.4%                | 7.8%                   | 3.7%                                     | 5.3%                           | 7.3%               | 9.7%                     | 5.6%                 | 0.2%                          | 5.8%                       | 1.6%                | 7.5%                  |
| Apr 2020    | 5.4%                | 11.4%                  | 5.9%                                     | 7.4%                           | 8.8%               | 11.8%                    | 6.0%                 | 0.1%                          | 6.1%                       | 3.9%                | 10.1%                 |
| Mar 2020    | 6.9%                | 9.8%                   | 8.5%                                     | 7.5%                           | 8.6%               | 8.7%                     | 6.1%                 | 0.3%                          | 6.3%                       | 2.5%                | 8.8%                  |
| Feb 2020    | 2.3%                | 6.4%                   | 4.9%                                     | 5.3%                           | 5.9%               | 5.4%                     | 5.2%                 | 0.4%                          | 5.6%                       |                     | 5.6%                  |
| Jan 2020    | 1.9%                | 6.4%                   | 5.7%                                     | 5.3%                           | 6.1%               | 6.5%                     | 5.5%                 | 0.6%                          | 6.1%                       |                     | 6.1%                  |

| 2019     | 1.7% | 7.2% | 4.7% | 4.9% | 6.5% | 7.1% | 5.9% | 0.5% | 6.4% | 6.4% |
|----------|------|------|------|------|------|------|------|------|------|------|
| Dec 2019 | 2.4% | 7.1% | 5.3% | 4.5% | 7.5% | 6.9% | 5.8% | 0.6% | 6.4% | 6.4% |
| Nov 2019 | 1.4% | 6.0% | 4.4% | 5.1% | 5.8% | 6.3% | 5.2% | 0.5% | 5.7% | 5.7% |
| Oct 2019 | 0.7% | 5.6% | 4.2% | 4.5% | 5.8% | 5.9% | 4.8% | 0.4% | 5.2% | 5.2% |
| Sep 2019 | 0.8% | 6.6% | 3.9% | 5.4% | 7.3% | 6.3% | 5.5% | 0.4% | 5.9% | 5.9% |
| Aug 2019 | 2.0% | 7.4% | 5.1% | 5.2% | 6.4% | 7.9% | 6.5% | 0.3% | 6.8% | 6.8% |
| Jul 2019 | 1.5% | 7.9% | 5.5% | 3.6% | 7.0% | 7.6% | 6.4% | 0.3% | 6.7% | 6.7% |
| Jun 2019 | 1.2% | 7.7% | 5.6% | 4.5% | 6.6% | 7.3% | 6.3% | 0.4% | 6.7% | 6.7% |
| May 2019 | 1.6% | 7.2% | 4.0% | 4.5% | 6.5% | 6.6% | 5.7% | 0.4% | 6.1% | 6.1% |
| Apr 2019 | 2.2% | 6.9% | 4.1% | 4.8% | 5.4% | 7.0% | 5.7% | 0.4% | 6.1% | 6.1% |
| Mar 2019 | 2.4% | 7.3% | 5.0% | 6.0% | 5.6% | 6.9% | 6.0% | 0.4% | 6.4% | 6.4% |
| Feb 2019 | 2.8% | 8.9% | 3.9% | 5.1% | 6.5% | 7.4% | 6.2% | 0.8% | 7.0% | 7.0% |
| Jan 2019 | 1.5% | 8.4% | 5.4% | 6.2% | 7.1% | 8.7% | 6.9% | 0.7% | 7.5% | 7.5% |