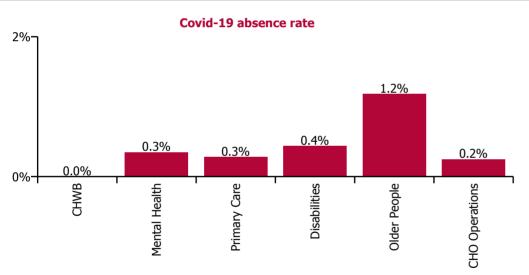

| Health Service Absence Rate - by Care<br>Group: Apr 2023 | Certified<br>absence | Self-<br>certified<br>absence | Non<br>Covid-19<br>absence | Covid-19<br>absence | Total<br>absence<br>rate | % Non<br>Covid-19<br>absence | %<br>Covid-19<br>absence |
|----------------------------------------------------------|----------------------|-------------------------------|----------------------------|---------------------|--------------------------|------------------------------|--------------------------|
| CHO 1                                                    | 6.4%                 | 0.5%                          | 6.9%                       | 0.6%                | 7.5%                     | 92.6%                        | 7.4%                     |
| CHO Operations                                           | 1.5%                 | 0.2%                          | 1.7%                       | 0.2%                | 1.9%                     | 87.0%                        | 13.0%                    |
| Community Health & Wellbeing                             | 10.1%                | 0.0%                          | 10.1%                      | 0.0%                | 10.1%                    | 100.0%                       | 0.0%                     |
| Mental Health                                            | 6.2%                 | 0.6%                          | 6.8%                       | 0.3%                | 7.1%                     | 95.1%                        | 4.9%                     |
| Primary Care                                             | 4.7%                 | 0.2%                          | 4.9%                       | 0.3%                | 5.2%                     | 94.6%                        | 5.4%                     |
| Disabilities                                             | 6.8%                 | 0.6%                          | 7.4%                       | 0.4%                | 7.8%                     | 94.4%                        | 5.6%                     |
| Older People                                             | 8.3%                 | 0.5%                          | 8.8%                       | 1.2%                | 10.0%                    | 88.2%                        | 11.8%                    |

| Health Service Covid-19 Absence Rate - by<br>Staff Category & Care Group: Apr 2023 | Medical &<br>Dental | Nursing &<br>Midwifery | Health & Social<br>Care<br>Professionals | Management &<br>Administrative | General<br>Support | Patient & Client<br>Care | Covid-19<br>absence | Non Covid-19<br>absence | Total<br>absence rate |
|------------------------------------------------------------------------------------|---------------------|------------------------|------------------------------------------|--------------------------------|--------------------|--------------------------|---------------------|-------------------------|-----------------------|
| CHO 1                                                                              | 0.3%                | 0.4%                   | 0.4%                                     | 5.4%                           | 0.6%               | 0.8%                     | 0.6%                | 6.9%                    | 7.5%                  |
| CHO Operations                                                                     |                     | 1.0%                   | 1.5%                                     | 2.0%                           |                    |                          | 0.2%                | 1.7%                    | 1.9%                  |
| Community Health & Wellbeing                                                       |                     | 0.0%                   | 0.0%                                     | 16.3%                          |                    | 0.0%                     | 0.0%                | 10.1%                   | 10.1%                 |
| Mental Health                                                                      | 0.4%                | 0.1%                   | 0.6%                                     | 6.1%                           | 0.7%               | 0.3%                     | 0.3%                | 6.8%                    | 7.1%                  |
| Primary Care                                                                       | 0.3%                | 0.2%                   | 0.5%                                     | 5.3%                           | 0.0%               | 0.2%                     | 0.3%                | 4.9%                    | 5.2%                  |
| Disabilities                                                                       | 0.0%                | 0.5%                   | 0.0%                                     | 5.3%                           | 0.0%               | 0.4%                     | 0.4%                | 7.4%                    | 7.8%                  |
| Older People                                                                       | 0.0%                | 0.9%                   | 0.0%                                     | 6.1%                           | 1.0%               | 1.6%                     | 1.2%                | 8.8%                    | 10.0%                 |