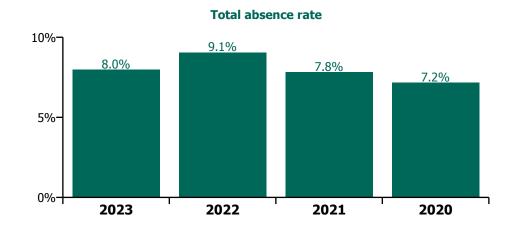

# CHO 1 by Staff Category

| Year/ month | Medical &<br>Dental | Nursing &<br>Midwifery | Health & Social<br>Care<br>Professionals | Management &<br>Administrative | General<br>Support | Patient & Client<br>Care | Certified<br>absence | Self-<br>certified<br>absence | Non<br>Covid-19<br>absence | Covid-19<br>absence | Total<br>absence rate |
|-------------|---------------------|------------------------|------------------------------------------|--------------------------------|--------------------|--------------------------|----------------------|-------------------------------|----------------------------|---------------------|-----------------------|
| 2023        | 1.8%                | 8.0%                   | 5.2%                                     | 5.9%                           | 11.2%              | 9.8%                     | 6.7%                 | 0.5%                          | 7.2%                       | 0.8%                | 8.0%                  |
| Apr 2023    | 2.9%                | 7.9%                   | 4.7%                                     | 5.4%                           | 11.0%              | 8.7%                     | 6.4%                 | 0.5%                          | 6.9%                       | 0.6%                | 7.5%                  |
| Mar 2023    | 0.9%                | 7.5%                   | 5.0%                                     | 5.9%                           | 10.4%              | 9.6%                     | 6.4%                 | 0.5%                          | 6.9%                       | 0.7%                | 7.6%                  |
| Feb 2023    | 1.2%                | 7.4%                   | 4.9%                                     | 5.5%                           | 10.4%              | 9.4%                     | 6.5%                 | 0.5%                          | 7.0%                       | 0.5%                | 7.5%                  |
| Jan 2023    | 2.4%                | 9.2%                   | 6.1%                                     | 6.5%                           | 13.0%              | 11.5%                    | 7.3%                 | 0.6%                          | 7.9%                       | 1.3%                | 9.2%                  |
| 2022        | 2.6%                | 9.8%                   | 6.3%                                     | 5.9%                           | 10.8%              | 10.9%                    | 6.1%                 | 0.5%                          | 6.6%                       | 2.4%                | 9.1%                  |
| Dec 2022    | 3.0%                | 10.1%                  | 6.7%                                     | 7.3%                           | 12.3%              | 11.8%                    | 7.6%                 | 0.7%                          | 8.3%                       | 1.5%                | 9.8%                  |
| Nov 2022    | 2.0%                | 8.7%                   | 5.7%                                     | 5.3%                           | 9.0%               | 9.9%                     | 6.5%                 | 0.6%                          | 7.1%                       | 0.9%                | 8.0%                  |
| Oct 2022    | 1.6%                | 8.5%                   | 6.0%                                     | 4.7%                           | 10.2%              | 10.7%                    | 6.8%                 | 0.6%                          | 7.4%                       | 0.9%                | 8.3%                  |
| Sep 2022    | 2.8%                | 8.8%                   | 5.9%                                     | 4.5%                           | 9.2%               | 9.8%                     | 6.8%                 | 0.5%                          | 7.3%                       | 0.8%                | 8.0%                  |
| Aug 2022    | 2.4%                | 8.8%                   | 7.3%                                     | 5.3%                           | 10.7%              | 11.5%                    | 7.3%                 | 0.5%                          | 7.8%                       | 1.1%                | 8.9%                  |
| Jul 2022    | 2.4%                | 9.8%                   | 6.7%                                     | 6.0%                           | 11.5%              | 11.5%                    | 6.8%                 | 0.5%                          | 7.3%                       | 2.1%                | 9.4%                  |
| Jun 2022    | 2.5%                | 9.0%                   | 6.2%                                     | 5.5%                           | 10.0%              | 10.1%                    | 5.7%                 | 0.5%                          | 6.3%                       | 2.1%                | 8.4%                  |
| May 2022    | 1.2%                | 7.3%                   | 4.3%                                     | 4.0%                           | 9.1%               | 9.2%                     | 5.3%                 | 0.4%                          | 5.7%                       | 1.3%                | 7.0%                  |
| Apr 2022    | 1.5%                | 9.5%                   | 4.2%                                     | 6.0%                           | 9.0%               | 9.7%                     | 5.7%                 | 0.4%                          | 6.1%                       | 2.1%                | 8.2%                  |
| Mar 2022    | 2.7%                | 13.8%                  | 8.0%                                     | 8.8%                           | 12.5%              | 13.1%                    | 5.6%                 | 0.4%                          | 6.0%                       | 5.8%                | 11.8%                 |
| Feb 2022    | 4.9%                | 10.9%                  | 6.9%                                     | 6.2%                           | 11.3%              | 10.5%                    | 5.1%                 | 0.4%                          | 5.5%                       | 4.0%                | 9.4%                  |
| Jan 2022    | 4.1%                | 12.7%                  | 8.1%                                     | 7.1%                           | 15.2%              | 12.9%                    | 4.6%                 | 0.3%                          | 5.0%                       | 6.4%                | 11.4%                 |
| 2021        | 2.5%                | 8.3%                   | 5.0%                                     | 5.6%                           | 9.3%               | 9.4%                     | 5.5%                 | 0.3%                          | 5.8%                       | 2.0%                | 7.8%                  |
| Dec 2021    | 2.8%                | 10.1%                  | 6.0%                                     | 6.1%                           | 13.0%              | 11.3%                    | 5.5%                 | 0.4%                          | 5.9%                       | 3.5%                | 9.5%                  |
| Nov 2021    | 3.2%                | 9.3%                   | 6.3%                                     | 6.6%                           | 12.4%              | 11.0%                    | 5.9%                 | 0.6%                          | 6.4%                       | 2.7%                | 9.1%                  |
| Oct 2021    | 2.3%                | 8.6%                   | 6.4%                                     | 6.5%                           | 11.7%              | 8.8%                     | 5.7%                 | 0.4%                          | 6.1%                       | 2.0%                | 8.1%                  |
| Sep 2021    | 3.1%                | 8.4%                   | 5.8%                                     | 5.7%                           | 11.7%              | 9.0%                     | 5.7%                 | 0.3%                          | 6.1%                       | 1.8%                | 7.9%                  |
| Aug 2021    | 3.0%                | 8.6%                   | 5.8%                                     | 5.9%                           | 9.5%               | 9.3%                     | 5.9%                 | 0.3%                          | 6.2%                       | 1.8%                | 8.0%                  |
| Jul 2021    | 2.7%                | 7.8%                   | 4.3%                                     | 4.4%                           | 9.0%               | 8.3%                     | 5.6%                 | 0.3%                          | 5.9%                       | 1.1%                | 7.0%                  |
| Jun 2021    | 2.4%                | 7.2%                   | 4.5%                                     | 5.0%                           | 8.1%               | 7.8%                     | 5.6%                 | 0.4%                          | 5.9%                       | 0.8%                | 6.7%                  |
| May 2021    | 1.1%                | 6.5%                   | 3.4%                                     | 4.2%                           | 6.0%               | 7.1%                     | 4.8%                 | 0.3%                          | 5.1%                       | 0.7%                | 5.9%                  |
| Apr 2021    | 1.2%                | 6.4%                   | 3.9%                                     | 4.5%                           | 7.4%               | 7.1%                     | 5.0%                 | 0.2%                          | 5.2%                       | 0.8%                | 6.0%                  |
| Mar 2021    | 1.9%                | 6.7%                   | 3.6%                                     | 5.2%                           | 6.0%               | 7.9%                     | 5.2%                 | 0.3%                          | 5.4%                       | 0.9%                | 6.4%                  |
| Feb 2021    | 2.1%                | 8.2%                   | 4.7%                                     | 5.8%                           | 6.0%               | 10.2%                    | 5.3%                 | 0.4%                          | 5.7%                       | 2.2%                | 7.8%                  |
| Jan 2021    | 4.8%                | 12.3%                  | 5.6%                                     | 7.5%                           | 10.5%              | 14.9%                    | 5.7%                 | 0.2%                          | 5.9%                       | 5.6%                | 11.5%                 |

**CHO 1 by Care Group** 

| Year/ month | CHWB  | Mental<br>Health | Primary<br>Care | Disabilities | Older<br>People | CHO<br>Operations | Health Service<br>Executive | Certified<br>absence | Self-<br>certified<br>absence | Non<br>Covid-19<br>absence | Covid-19<br>absence | Total<br>absence<br>rate |
|-------------|-------|------------------|-----------------|--------------|-----------------|-------------------|-----------------------------|----------------------|-------------------------------|----------------------------|---------------------|--------------------------|
| 2023        | 8.1%  | 7.2%             | 5.3%            | 8.6%         | 10.9%           | 3.7%              | 8.0%                        | 6.7%                 | 0.5%                          | 7.2%                       | 0.8%                | 8.0%                     |
| Apr 2023    | 10.1% | 7.1%             | 5.2%            | 7.8%         | 10.0%           | 1.9%              | 7.5%                        | 6.4%                 | 0.5%                          | 6.9%                       | 0.6%                | 7.5%                     |
| Mar 2023    | 11.4% | 7.2%             | 4.6%            | 8.6%         | 10.1%           | 3.1%              | 7.6%                        | 6.4%                 | 0.5%                          | 6.9%                       | 0.7%                | 7.6%                     |
| Feb 2023    | 5.0%  | 6.8%             | 4.8%            | 8.1%         | 10.3%           | 4.5%              | 7.5%                        | 6.5%                 | 0.5%                          | 7.0%                       | 0.5%                | 7.5%                     |
| Jan 2023    | 5.5%  | 7.6%             | 6.5%            | 9.9%         | 12.8%           | 5.4%              | 9.2%                        | 7.3%                 | 0.6%                          | 7.9%                       | 1.3%                | 9.2%                     |
| 2022        | 6.7%  | 8.1%             | 6.5%            | 10.0%        | 11.5%           | 5.1%              | 9.1%                        | 6.1%                 | 0.5%                          | 6.6%                       | 2.4%                | 9.1%                     |
| Dec 2022    | 8.0%  | 8.9%             | 7.3%            | 11.0%        | 11.9%           | 5.6%              | 9.8%                        | 7.6%                 | 0.7%                          | 8.3%                       | 1.5%                | 9.8%                     |
| Nov 2022    | 9.4%  | 7.0%             | 5.9%            | 8.3%         | 11.0%           | 3.9%              | 8.0%                        | 6.5%                 | 0.6%                          | 7.1%                       | 0.9%                | 8.0%                     |
| Oct 2022    | 12.4% | 6.4%             | 5.7%            | 9.7%         | 10.9%           | 12.1%             | 8.3%                        | 6.8%                 | 0.6%                          | 7.4%                       | 0.9%                | 8.3%                     |
| Sep 2022    | 4.1%  | 7.3%             | 5.8%            | 9.2%         | 9.8%            |                   | 8.0%                        | 6.8%                 | 0.5%                          | 7.3%                       | 0.8%                | 8.0%                     |
| Aug 2022    | 8.6%  | 7.3%             | 6.1%            | 10.3%        | 11.6%           |                   | 8.9%                        | 7.3%                 | 0.5%                          | 7.8%                       | 1.1%                | 8.9%                     |
| Jul 2022    | 8.2%  | 8.8%             | 6.4%            | 10.6%        | 11.6%           |                   | 9.4%                        | 6.8%                 | 0.5%                          | 7.3%                       | 2.1%                | 9.4%                     |
| Jun 2022    | 7.4%  | 8.2%             | 5.7%            | 8.6%         | 11.5%           |                   | 8.4%                        | 5.7%                 | 0.5%                          | 6.3%                       | 2.1%                | 8.4%                     |
| May 2022    | 4.6%  | 6.4%             | 4.3%            | 8.1%         | 9.3%            |                   | 7.0%                        | 5.3%                 | 0.4%                          | 5.7%                       | 1.3%                | 7.0%                     |
| Apr 2022    | 5.9%  | 7.1%             | 5.9%            | 9.7%         | 9.7%            |                   | 8.2%                        | 5.7%                 | 0.4%                          | 6.1%                       | 2.1%                | 8.2%                     |
| Mar 2022    | 4.7%  | 10.3%            | 9.3%            | 13.3%        | 13.9%           |                   | 11.8%                       | 5.6%                 | 0.4%                          | 6.0%                       | 5.8%                | 11.8%                    |
| Feb 2022    | 1.3%  | 8.7%             | 7.2%            | 10.2%        | 11.7%           |                   | 9.4%                        | 5.1%                 | 0.4%                          | 5.5%                       | 4.0%                | 9.4%                     |
| Jan 2022    | 6.8%  | 11.1%            | 8.3%            | 11.6%        | 14.8%           |                   | 11.4%                       | 4.6%                 | 0.3%                          | 5.0%                       | 6.4%                | 11.4%                    |
| 2021        | 1.1%  | 7.0%             | 5.8%            | 8.5%         | 9.8%            |                   | 7.8%                        | 5.5%                 | 0.3%                          | 5.8%                       | 2.0%                | 7.8%                     |
| Dec 2021    | 0.3%  | 9.3%             | 7.0%            | 10.2%        | 11.4%           |                   | 9.5%                        | 5.5%                 | 0.4%                          | 5.9%                       | 3.5%                | 9.5%                     |
| Nov 2021    | 3.8%  | 8.9%             | 7.4%            | 9.8%         | 10.4%           |                   | 9.1%                        | 5.9%                 | 0.6%                          | 6.4%                       | 2.7%                | 9.1%                     |
| Oct 2021    | 0.3%  | 7.7%             | 7.6%            | 8.7%         | 8.4%            |                   | 8.1%                        | 5.7%                 | 0.4%                          | 6.1%                       | 2.0%                | 8.1%                     |
| Sep 2021    | 0.2%  | 8.2%             | 6.6%            | 8.3%         | 8.8%            |                   | 7.9%                        | 5.7%                 | 0.3%                          | 6.1%                       | 1.8%                | 7.9%                     |
| Aug 2021    |       | 8.2%             | 5.7%            | 8.9%         | 9.2%            |                   | 8.0%                        | 5.9%                 | 0.3%                          | 6.2%                       | 1.8%                | 8.0%                     |
| Jul 2021    | 1.3%  | 6.4%             | 4.7%            | 8.3%         | 8.7%            |                   | 7.0%                        | 5.6%                 | 0.3%                          | 5.9%                       | 1.1%                | 7.0%                     |
| Jun 2021    | 4.4%  | 5.3%             | 5.1%            | 7.1%         | 8.9%            |                   | 6.7%                        | 5.6%                 | 0.4%                          | 5.9%                       | 0.8%                | 6.7%                     |
| May 2021    |       | 4.6%             | 4.3%            | 6.6%         | 7.7%            |                   | 5.9%                        | 4.8%                 | 0.3%                          | 5.1%                       | 0.7%                | 5.9%                     |
| Apr 2021    |       | 4.4%             | 4.4%            | 6.2%         | 8.7%            |                   | 6.0%                        | 5.0%                 | 0.2%                          | 5.2%                       | 0.8%                | 6.0%                     |
| Mar 2021    |       | 5.3%             | 4.3%            | 7.1%         | 8.3%            |                   | 6.4%                        | 5.2%                 | 0.3%                          | 5.4%                       | 0.9%                | 6.4%                     |
| Feb 2021    | 0.3%  | 6.2%             | 4.8%            | 8.5%         | 11.3%           |                   | 7.8%                        | 5.3%                 | 0.4%                          | 5.7%                       | 2.2%                | 7.8%                     |
| Jan 2021    | 2.0%  | 9.0%             | 7.9%            | 12.3%        | 16.0%           |                   | 11.5%                       | 5.7%                 | 0.2%                          | 5.9%                       | 5.6%                | 11.5%                    |
| 2020        | 0.5%  | 6.9%             | 5.6%            | 7.1%         | 8.9%            |                   | 7.2%                        | 5.6%                 | 0.3%                          | 5.9%                       | 1.2%                | 7.2%                     |
| Dec 2020    | 1.3%  | 7.0%             | 5.1%            | 7.6%         | 9.2%            |                   | 7.3%                        | 5.7%                 | 0.3%                          | 6.0%                       | 1.3%                | 7.3%                     |
| Nov 2020    |       | 6.5%             | 4.7%            | 7.2%         | 8.1%            |                   | 6.7%                        | 5.4%                 | 0.2%                          | 5.6%                       | 1.1%                | 6.7%                     |
| Oct 2020    | 0.6%  | 6.9%             | 6.4%            | 8.6%         | 9.7%            |                   | 8.0%                        | 5.7%                 | 0.3%                          | 6.0%                       | 2.0%                | 8.0%                     |
| Sep 2020    | 0.7%  | 6.7%             | 6.0%            | 7.6%         | 9.2%            |                   | 7.4%                        | 6.1%                 | 0.3%                          | 6.5%                       | 1.0%                | 7.4%                     |
| Aug 2020    |       | 6.2%             | 5.1%            | 7.0%         | 7.8%            |                   | 6.7%                        | 5.9%                 | 0.3%                          | 6.1%                       | 0.5%                | 6.7%                     |
| Jul 2020    |       | 6.0%             | 4.5%            |              | 7.2%            |                   | 6.0%                        | 5.4%                 | 0.3%                          | 5.6%                       | 0.4%                | 6.0%                     |
| Jun 2020    |       | 5.5%             | 4.5%            |              | 7.4%            |                   | 5.8%                        | 5.2%                 | 0.2%                          | 5.4%                       | 0.4%                | 5.8%                     |
| May 2020    |       | 6.1%             | 5.1%            |              | 12.1%           |                   | 7.5%                        | 5.6%                 | 0.2%                          | 5.8%                       | 1.6%                | 7.5%                     |
| Apr 2020    |       | 8.7%             | 7.7%            |              | 14.8%           |                   | 10.1%                       | 6.0%                 | 0.1%                          | 6.1%                       | 3.9%                | 10.1%                    |
| Mar 2020    |       | 9.8%             | 8.5%            |              | 8.1%            |                   | 8.8%                        | 6.1%                 | 0.3%                          | 6.3%                       | 2.5%                | 8.8%                     |
| Feb 2020    | 0.9%  | 6.2%             | 4.8%            |              | 6.1%            |                   | 5.6%                        | 5.2%                 | 0.4%                          | 5.6%                       |                     | 5.6%                     |
| Jan 2020    | 1.5%  | 6.7%             | 5.1%            | 6.2%         | 6.4%            |                   | 6.1%                        | 5.5%                 | 0.6%                          | 6.1%                       |                     | 6.1%                     |