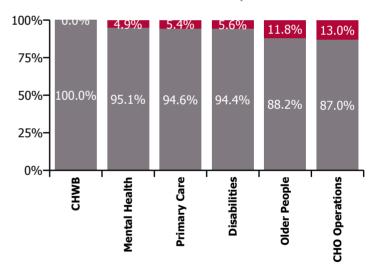

| Health Service Absence Rate - by Care<br>Group: Apr 2023 | Certified<br>absence | Self-<br>certified<br>absence | Non<br>Covid-19<br>absence | Covid-19<br>absence | Total<br>absence<br>rate | % Non<br>Covid-19<br>absence | %<br>Covid-19<br>absence |
|----------------------------------------------------------|----------------------|-------------------------------|----------------------------|---------------------|--------------------------|------------------------------|--------------------------|
| CHO 1                                                    | 6.4%                 | 0.5%                          | 6.9%                       | 0.6%                | 7.5%                     | 92.6%                        | 7.4%                     |
| CHO Operations                                           | 1.5%                 | 0.2%                          | 1.7%                       | 0.2%                | 1.9%                     | 87.0%                        | 13.0%                    |
| Community Health & Wellbeing                             | 10.1%                | 0.0%                          | 10.1%                      | 0.0%                | 10.1%                    | 100.0%                       | 0.0%                     |
| Mental Health                                            | 6.2%                 | 0.6%                          | 6.8%                       | 0.3%                | 7.1%                     | 95.1%                        | 4.9%                     |
| Primary Care                                             | 4.7%                 | 0.2%                          | 4.9%                       | 0.3%                | 5.2%                     | 94.6%                        | 5.4%                     |
| Disabilities                                             | 6.8%                 | 0.6%                          | 7.4%                       | 0.4%                | 7.8%                     | 94.4%                        | 5.6%                     |
| Older People                                             | 8.3%                 | 0.5%                          | 8.8%                       | 1.2%                | 10.0%                    | 88.2%                        | 11.8%                    |