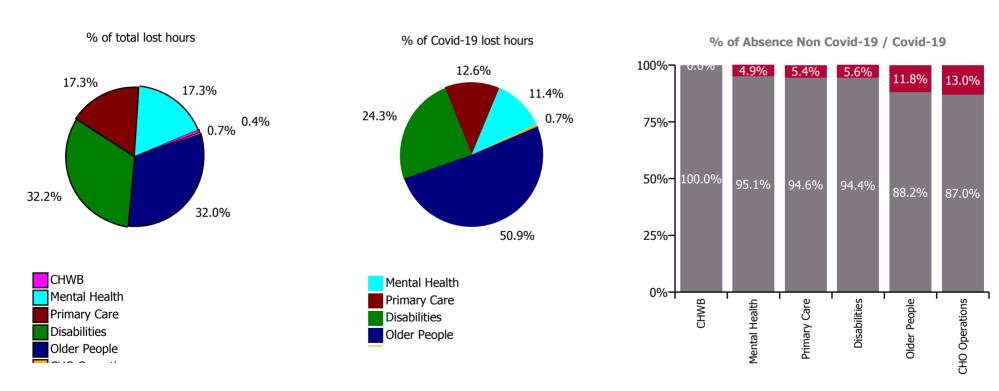

| Health Service Absence Rate - by Care<br>Group: Apr 2023 | Certified<br>absence | Self-<br>certified<br>absence | Non<br>Covid-19<br>absence | Covid-19<br>absence | Total<br>absence<br>rate | % Non<br>Covid-19<br>absence | %<br>Covid-19<br>absence |
|----------------------------------------------------------|----------------------|-------------------------------|----------------------------|---------------------|--------------------------|------------------------------|--------------------------|
| CHO 1                                                    | 6.4%                 | 0.5%                          | 6.9%                       | 0.6%                | 7.5%                     | 92.6%                        | 7.4%                     |
| CHO Operations                                           | 1.5%                 | 0.2%                          | 1.7%                       | 0.2%                | 1.9%                     | 87.0%                        | 13.0%                    |
| Community Health & Wellbeing                             | 10.1%                | 0.0%                          | 10.1%                      | 0.0%                | 10.1%                    | 100.0%                       | 0.0%                     |
| Mental Health                                            | 6.2%                 | 0.6%                          | 6.8%                       | 0.3%                | 7.1%                     | 95.1%                        | 4.9%                     |
| Primary Care                                             | 4.7%                 | 0.2%                          | 4.9%                       | 0.3%                | 5.2%                     | 94.6%                        | 5.4%                     |
| Disabilities                                             | 6.8%                 | 0.6%                          | 7.4%                       | 0.4%                | 7.8%                     | 94.4%                        | 5.6%                     |
| Older People                                             | 8.3%                 | 0.5%                          | 8.8%                       | 1.2%                | 10.0%                    | 88.2%                        | 11.8%                    |