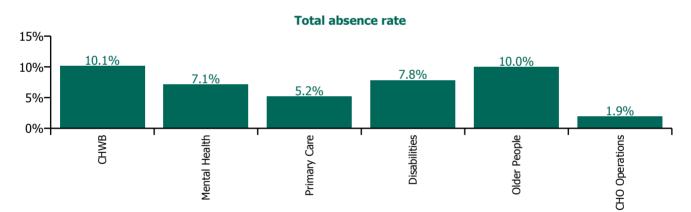

| Health Service Absence Rate - by Care<br>Group: Apr 2023 | Certified<br>absence | Self-<br>certified<br>absence | Non<br>Covid-19<br>absence | Covid-19<br>absence | Total<br>absence<br>rate | % Non<br>Covid-19<br>absence | %<br>Covid-19<br>absence |
|----------------------------------------------------------|----------------------|-------------------------------|----------------------------|---------------------|--------------------------|------------------------------|--------------------------|
| CHO 1                                                    | 6.4%                 | 0.5%                          | 6.9%                       | 0.6%                | 7.5%                     | 92.6%                        | 7.4%                     |
| CHO Operations                                           | 1.5%                 | 0.2%                          | 1.7%                       | 0.2%                | 1.9%                     | 87.0%                        | 13.0%                    |
| Community Health & Wellbeing                             | 10.1%                | 0.0%                          | 10.1%                      | 0.0%                | 10.1%                    | 100.0%                       | 0.0%                     |
| Mental Health                                            | 6.2%                 | 0.6%                          | 6.8%                       | 0.3%                | 7.1%                     | 95.1%                        | 4.9%                     |
| Primary Care                                             | 4.7%                 | 0.2%                          | 4.9%                       | 0.3%                | 5.2%                     | 94.6%                        | 5.4%                     |
| Disabilities                                             | 6.8%                 | 0.6%                          | 7.4%                       | 0.4%                | 7.8%                     | 94.4%                        | 5.6%                     |
| Older People                                             | 8.3%                 | 0.5%                          | 8.8%                       | 1.2%                | 10.0%                    | 88.2%                        | 11.8%                    |