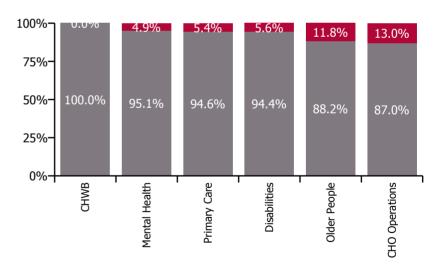

| Health Service Absence Rate - by Care<br>Group: Apr 2023 | Certified<br>absence | Self-<br>certified<br>absence | Non<br>Covid-19<br>absence | Covid-19<br>absence | Total<br>absence<br>rate | % Non<br>Covid-19<br>absence | %<br>Covid-19<br>absence |
|----------------------------------------------------------|----------------------|-------------------------------|----------------------------|---------------------|--------------------------|------------------------------|--------------------------|
| CHO 1                                                    | 6.4%                 | 0.5%                          | 6.9%                       | 0.6%                | 7.5%                     | 92.6%                        | 7.4%                     |
| CHO Operations                                           | 1.5%                 | 0.2%                          | 1.7%                       | 0.2%                | 1.9%                     | 87.0%                        | 13.0%                    |
| Community Health & Wellbeing                             | 10.1%                | 0.0%                          | 10.1%                      | 0.0%                | 10.1%                    | 100.0%                       | 0.0%                     |
| Mental Health                                            | 6.2%                 | 0.6%                          | 6.8%                       | 0.3%                | 7.1%                     | 95.1%                        | 4.9%                     |
| Primary Care                                             | 4.7%                 | 0.2%                          | 4.9%                       | 0.3%                | 5.2%                     | 94.6%                        | 5.4%                     |
| Disabilities                                             | 6.8%                 | 0.6%                          | 7.4%                       | 0.4%                | 7.8%                     | 94.4%                        | 5.6%                     |
| Older People                                             | 8.3%                 | 0.5%                          | 8.8%                       | 1.2%                | 10.0%                    | 88.2%                        | 11.8%                    |