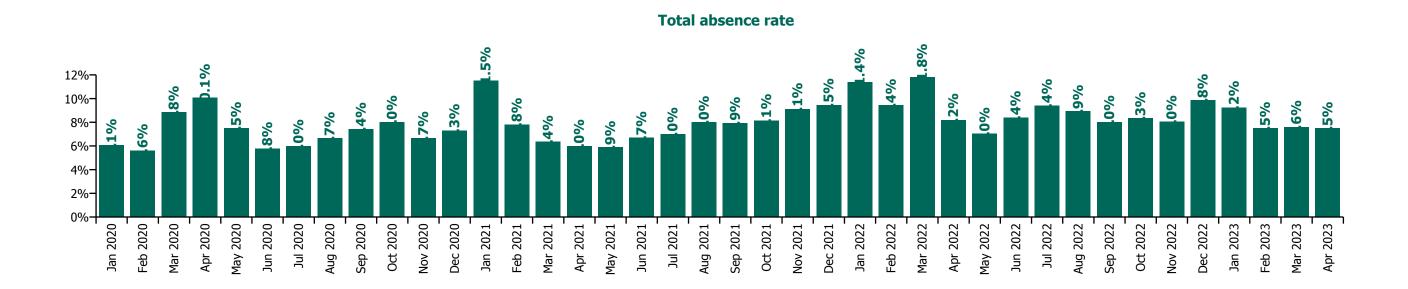

# CHO 1 by Staff Category

| Year/ month | Medical &<br>Dental | Nursing &<br>Midwifery | Health & Social<br>Care<br>Professionals | Management &<br>Administrative | General<br>Support | Patient & Client<br>Care | Certified<br>absence | Self-<br>certified<br>absence | Non<br>Covid-19<br>absence | Covid-19<br>absence | Total<br>absence rate |
|-------------|---------------------|------------------------|------------------------------------------|--------------------------------|--------------------|--------------------------|----------------------|-------------------------------|----------------------------|---------------------|-----------------------|
| 2023        | 1.8%                | 8.0%                   | 5.2%                                     | 5.9%                           | 11.2%              | 9.8%                     | 6.7%                 | 0.5%                          | 7.2%                       | 0.8%                | 8.0%                  |
| Apr 2023    | 2.9%                | 7.9%                   | 4.7%                                     | 5.4%                           | 11.0%              | 8.7%                     | 6.4%                 | 0.5%                          | 6.9%                       | 0.6%                | 7.5%                  |
| Mar 2023    | 0.9%                | 7.5%                   | 5.0%                                     | 5.9%                           | 10.4%              | 9.6%                     | 6.4%                 | 0.5%                          | 6.9%                       | 0.7%                | 7.6%                  |
| Feb 2023    | 1.2%                | 7.4%                   | 4.9%                                     | 5.5%                           | 10.4%              | 9.4%                     | 6.5%                 | 0.5%                          | 7.0%                       | 0.5%                | 7.5%                  |
| Jan 2023    | 2.4%                | 9.2%                   | 6.1%                                     | 6.5%                           | 13.0%              | 11.5%                    | 7.3%                 | 0.6%                          | 7.9%                       | 1.3%                | 9.2%                  |
| 2022        | 2.6%                | 9.8%                   | 6.3%                                     | 5.9%                           | 10.8%              | 10.9%                    | 6.1%                 | 0.5%                          | 6.6%                       | 2.4%                | 9.1%                  |
| Dec 2022    | 3.0%                | 10.1%                  | 6.7%                                     | 7.3%                           | 12.3%              | 11.8%                    | 7.6%                 | 0.7%                          | 8.3%                       | 1.5%                | 9.8%                  |
| Nov 2022    | 2.0%                | 8.7%                   | 5.7%                                     | 5.3%                           | 9.0%               | 9.9%                     | 6.5%                 | 0.6%                          | 7.1%                       | 0.9%                | 8.0%                  |
| Oct 2022    | 1.6%                | 8.5%                   | 6.0%                                     | 4.7%                           | 10.2%              | 10.7%                    | 6.8%                 | 0.6%                          | 7.4%                       | 0.9%                | 8.3%                  |
| Sep 2022    | 2.8%                | 8.8%                   | 5.9%                                     | 4.5%                           | 9.2%               | 9.8%                     | 6.8%                 | 0.5%                          | 7.3%                       | 0.8%                | 8.0%                  |
| Aug 2022    | 2.4%                | 8.8%                   | 7.3%                                     | 5.3%                           | 10.7%              | 11.5%                    | 7.3%                 | 0.5%                          | 7.8%                       | 1.1%                | 8.9%                  |
| Jul 2022    | 2.4%                | 9.8%                   | 6.7%                                     | 6.0%                           | 11.5%              | 11.5%                    | 6.8%                 | 0.5%                          | 7.3%                       | 2.1%                | 9.4%                  |
| Jun 2022    | 2.5%                | 9.0%                   | 6.2%                                     | 5.5%                           | 10.0%              | 10.1%                    | 5.7%                 | 0.5%                          | 6.3%                       | 2.1%                | 8.4%                  |
| May 2022    | 1.2%                | 7.3%                   | 4.3%                                     | 4.0%                           | 9.1%               | 9.2%                     | 5.3%                 | 0.4%                          | 5.7%                       | 1.3%                | 7.0%                  |
| Apr 2022    | 1.5%                | 9.5%                   | 4.2%                                     | 6.0%                           | 9.0%               | 9.7%                     | 5.7%                 | 0.4%                          | 6.1%                       | 2.1%                | 8.2%                  |
| Mar 2022    | 2.7%                | 13.8%                  | 8.0%                                     | 8.8%                           | 12.5%              | 13.1%                    | 5.6%                 | 0.4%                          | 6.0%                       | 5.8%                | 11.8%                 |
| Feb 2022    | 4.9%                | 10.9%                  | 6.9%                                     | 6.2%                           | 11.3%              | 10.5%                    | 5.1%                 | 0.4%                          | 5.5%                       | 4.0%                | 9.4%                  |
| Jan 2022    | 4.1%                | 12.7%                  | 8.1%                                     | 7.1%                           | 15.2%              | 12.9%                    | 4.6%                 | 0.3%                          | 5.0%                       | 6.4%                | 11.4%                 |
| 2021        | 2.5%                | 8.3%                   | 5.0%                                     | 5.6%                           | 9.3%               | 9.4%                     | 5.5%                 | 0.3%                          | 5.8%                       | 2.0%                | 7.8%                  |
| Dec 2021    | 2.8%                | 10.1%                  | 6.0%                                     | 6.1%                           | 13.0%              | 11.3%                    | 5.5%                 | 0.4%                          | 5.9%                       | 3.5%                | 9.5%                  |
| Nov 2021    | 3.2%                | 9.3%                   | 6.3%                                     | 6.6%                           | 12.4%              | 11.0%                    | 5.9%                 | 0.6%                          | 6.4%                       | 2.7%                | 9.1%                  |
| Oct 2021    | 2.3%                | 8.6%                   | 6.4%                                     | 6.5%                           | 11.7%              | 8.8%                     | 5.7%                 | 0.4%                          | 6.1%                       | 2.0%                | 8.1%                  |
| Sep 2021    | 3.1%                | 8.4%                   | 5.8%                                     | 5.7%                           | 11.7%              | 9.0%                     | 5.7%                 | 0.3%                          | 6.1%                       | 1.8%                | 7.9%                  |
| Aug 2021    | 3.0%                | 8.6%                   | 5.8%                                     | 5.9%                           | 9.5%               | 9.3%                     | 5.9%                 | 0.3%                          | 6.2%                       | 1.8%                | 8.0%                  |
| Jul 2021    | 2.7%                | 7.8%                   | 4.3%                                     | 4.4%                           | 9.0%               | 8.3%                     | 5.6%                 | 0.3%                          | 5.9%                       | 1.1%                | 7.0%                  |
| Jun 2021    | 2.4%                | 7.2%                   | 4.5%                                     | 5.0%                           | 8.1%               | 7.8%                     | 5.6%                 | 0.4%                          | 5.9%                       | 0.8%                | 6.7%                  |
| May 2021    | 1.1%                | 6.5%                   | 3.4%                                     | 4.2%                           | 6.0%               | 7.1%                     | 4.8%                 | 0.3%                          | 5.1%                       | 0.7%                | 5.9%                  |
| Apr 2021    | 1.2%                | 6.4%                   | 3.9%                                     | 4.5%                           | 7.4%               | 7.1%                     | 5.0%                 | 0.2%                          | 5.2%                       | 0.8%                | 6.0%                  |
| Mar 2021    | 1.9%                | 6.7%                   | 3.6%                                     | 5.2%                           | 6.0%               | 7.9%                     | 5.2%                 | 0.3%                          | 5.4%                       | 0.9%                | 6.4%                  |
| Feb 2021    | 2.1%                | 8.2%                   | 4.7%                                     | 5.8%                           | 6.0%               | 10.2%                    | 5.3%                 | 0.4%                          | 5.7%                       | 2.2%                | 7.8%                  |
| Jan 2021    | 4.8%                | 12.3%                  | 5.6%                                     | 7.5%                           | 10.5%              | 14.9%                    | 5.7%                 | 0.2%                          | 5.9%                       | 5.6%                | 11.5%                 |

**CHO 1 by Care Group** 

| Year/ month | CHWB  | Mental<br>Health | Primary<br>Care | Disabilities | Older<br>People | CHO<br>Operations | Health Service<br>Executive | Certified<br>absence | Self-<br>certified<br>absence | Non<br>Covid-19<br>absence | Covid-19<br>absence | Total<br>absence<br>rate |
|-------------|-------|------------------|-----------------|--------------|-----------------|-------------------|-----------------------------|----------------------|-------------------------------|----------------------------|---------------------|--------------------------|
| 2023        | 8.1%  | 7.2%             | 5.3%            | 8.6%         | 10.9%           | 3.7%              | 8.0%                        | 6.7%                 | 0.5%                          | 7.2%                       | 0.8%                | 8.0%                     |
| Apr 2023    | 10.1% | 7.1%             | 5.2%            | 7.8%         | 10.0%           | 1.9%              | 7.5%                        | 6.4%                 | 0.5%                          | 6.9%                       | 0.6%                | 7.5%                     |
| Mar 2023    | 11.4% | 7.2%             | 4.6%            | 8.6%         | 10.1%           | 3.1%              | 7.6%                        | 6.4%                 | 0.5%                          | 6.9%                       | 0.7%                | 7.6%                     |
| Feb 2023    | 5.0%  | 6.8%             | 4.8%            | 8.1%         | 10.3%           | 4.5%              | 7.5%                        | 6.5%                 | 0.5%                          | 7.0%                       | 0.5%                | 7.5%                     |
| Jan 2023    | 5.5%  | 7.6%             | 6.5%            | 9.9%         | 12.8%           | 5.4%              | 9.2%                        | 7.3%                 | 0.6%                          | 7.9%                       | 1.3%                | 9.2%                     |
| 2022        | 6.7%  | 8.1%             | 6.5%            | 10.0%        | 11.5%           | 5.1%              | 9.1%                        | 6.1%                 | 0.5%                          | 6.6%                       | 2.4%                | 9.1%                     |
| Dec 2022    | 8.0%  | 8.9%             | 7.3%            | 11.0%        | 11.9%           | 5.6%              | 9.8%                        | 7.6%                 | 0.7%                          | 8.3%                       | 1.5%                | 9.8%                     |
| Nov 2022    | 9.4%  | 7.0%             | 5.9%            | 8.3%         | 11.0%           | 3.9%              | 8.0%                        | 6.5%                 | 0.6%                          | 7.1%                       | 0.9%                | 8.0%                     |
| Oct 2022    | 12.4% | 6.4%             | 5.7%            | 9.7%         | 10.9%           | 12.1%             | 8.3%                        | 6.8%                 | 0.6%                          | 7.4%                       | 0.9%                | 8.3%                     |
| Sep 2022    | 4.1%  | 7.3%             | 5.8%            | 9.2%         | 9.8%            |                   | 8.0%                        | 6.8%                 | 0.5%                          | 7.3%                       | 0.8%                | 8.0%                     |
| Aug 2022    | 8.6%  | 7.3%             | 6.1%            | 10.3%        | 11.6%           |                   | 8.9%                        | 7.3%                 | 0.5%                          | 7.8%                       | 1.1%                | 8.9%                     |
| Jul 2022    | 8.2%  | 8.8%             | 6.4%            | 10.6%        | 11.6%           |                   | 9.4%                        | 6.8%                 | 0.5%                          | 7.3%                       | 2.1%                | 9.4%                     |
| Jun 2022    | 7.4%  | 8.2%             | 5.7%            | 8.6%         | 11.5%           |                   | 8.4%                        | 5.7%                 | 0.5%                          | 6.3%                       | 2.1%                | 8.4%                     |
| May 2022    | 4.6%  | 6.4%             | 4.3%            | 8.1%         | 9.3%            |                   | 7.0%                        | 5.3%                 | 0.4%                          | 5.7%                       | 1.3%                | 7.0%                     |
| Apr 2022    | 5.9%  | 7.1%             | 5.9%            | 9.7%         | 9.7%            |                   | 8.2%                        | 5.7%                 | 0.4%                          | 6.1%                       | 2.1%                | 8.2%                     |
| Mar 2022    | 4.7%  | 10.3%            | 9.3%            | 13.3%        | 13.9%           |                   | 11.8%                       | 5.6%                 | 0.4%                          | 6.0%                       | 5.8%                | 11.8%                    |
| Feb 2022    | 1.3%  | 8.7%             | 7.2%            | 10.2%        | 11.7%           |                   | 9.4%                        | 5.1%                 | 0.4%                          | 5.5%                       | 4.0%                | 9.4%                     |
| Jan 2022    | 6.8%  | 11.1%            | 8.3%            | 11.6%        | 14.8%           |                   | 11.4%                       | 4.6%                 | 0.3%                          | 5.0%                       | 6.4%                | 11.4%                    |
| 2021        | 1.1%  | 7.0%             | 5.8%            | 8.5%         | 9.8%            |                   | 7.8%                        | 5.5%                 | 0.3%                          | 5.8%                       | 2.0%                | 7.8%                     |
| Dec 2021    | 0.3%  | 9.3%             | 7.0%            | 10.2%        | 11.4%           |                   | 9.5%                        | 5.5%                 | 0.4%                          | 5.9%                       | 3.5%                | 9.5%                     |
| Nov 2021    | 3.8%  | 8.9%             | 7.4%            | 9.8%         | 10.4%           |                   | 9.1%                        | 5.9%                 | 0.6%                          | 6.4%                       | 2.7%                | 9.1%                     |
| Oct 2021    | 0.3%  | 7.7%             | 7.6%            | 8.7%         | 8.4%            |                   | 8.1%                        | 5.7%                 | 0.4%                          | 6.1%                       | 2.0%                | 8.1%                     |
| Sep 2021    | 0.2%  | 8.2%             | 6.6%            | 8.3%         | 8.8%            |                   | 7.9%                        | 5.7%                 | 0.3%                          | 6.1%                       | 1.8%                | 7.9%                     |
| Aug 2021    |       | 8.2%             | 5.7%            | 8.9%         | 9.2%            |                   | 8.0%                        | 5.9%                 | 0.3%                          | 6.2%                       | 1.8%                | 8.0%                     |
| Jul 2021    | 1.3%  | 6.4%             | 4.7%            | 8.3%         | 8.7%            |                   | 7.0%                        | 5.6%                 | 0.3%                          | 5.9%                       | 1.1%                | 7.0%                     |
| Jun 2021    | 4.4%  | 5.3%             | 5.1%            | 7.1%         | 8.9%            |                   | 6.7%                        | 5.6%                 | 0.4%                          | 5.9%                       | 0.8%                | 6.7%                     |
| May 2021    |       | 4.6%             | 4.3%            | 6.6%         | 7.7%            |                   | 5.9%                        | 4.8%                 | 0.3%                          | 5.1%                       | 0.7%                | 5.9%                     |
| Apr 2021    |       | 4.4%             | 4.4%            | 6.2%         | 8.7%            |                   | 6.0%                        | 5.0%                 | 0.2%                          | 5.2%                       | 0.8%                | 6.0%                     |
| Mar 2021    |       | 5.3%             | 4.3%            | 7.1%         | 8.3%            |                   | 6.4%                        | 5.2%                 | 0.3%                          | 5.4%                       | 0.9%                | 6.4%                     |
| Feb 2021    | 0.3%  | 6.2%             | 4.8%            | 8.5%         | 11.3%           |                   | 7.8%                        | 5.3%                 | 0.4%                          | 5.7%                       | 2.2%                | 7.8%                     |
| Jan 2021    | 2.0%  | 9.0%             | 7.9%            | 12.3%        | 16.0%           |                   | 11.5%                       | 5.7%                 | 0.2%                          | 5.9%                       | 5.6%                | 11.5%                    |
| 2020        | 0.5%  | 6.9%             | 5.6%            | 7.1%         | 8.9%            |                   | 7.2%                        | 5.6%                 | 0.3%                          | 5.9%                       | 1.2%                | 7.2%                     |
| Dec 2020    | 1.3%  | 7.0%             | 5.1%            | 7.6%         | 9.2%            |                   | 7.3%                        | 5.7%                 | 0.3%                          | 6.0%                       | 1.3%                | 7.3%                     |
| Nov 2020    |       | 6.5%             | 4.7%            | 7.2%         | 8.1%            |                   | 6.7%                        | 5.4%                 | 0.2%                          | 5.6%                       | 1.1%                | 6.7%                     |
| Oct 2020    | 0.6%  | 6.9%             | 6.4%            | 8.6%         | 9.7%            |                   | 8.0%                        | 5.7%                 | 0.3%                          | 6.0%                       | 2.0%                | 8.0%                     |
| Sep 2020    | 0.7%  | 6.7%             | 6.0%            | 7.6%         | 9.2%            |                   | 7.4%                        | 6.1%                 | 0.3%                          | 6.5%                       | 1.0%                | 7.4%                     |
| Aug 2020    |       | 6.2%             | 5.1%            | 7.0%         | 7.8%            |                   | 6.7%                        | 5.9%                 | 0.3%                          | 6.1%                       | 0.5%                | 6.7%                     |
| Jul 2020    |       | 6.0%             | 4.5%            |              | 7.2%            |                   | 6.0%                        | 5.4%                 | 0.3%                          | 5.6%                       | 0.4%                | 6.0%                     |
| Jun 2020    |       | 5.5%             | 4.5%            |              | 7.4%            |                   | 5.8%                        | 5.2%                 | 0.2%                          | 5.4%                       | 0.4%                | 5.8%                     |
| May 2020    |       | 6.1%             | 5.1%            |              | 12.1%           |                   | 7.5%                        | 5.6%                 | 0.2%                          | 5.8%                       | 1.6%                | 7.5%                     |
| Apr 2020    |       | 8.7%             | 7.7%            |              | 14.8%           |                   | 10.1%                       | 6.0%                 | 0.1%                          | 6.1%                       | 3.9%                | 10.1%                    |
| Mar 2020    |       | 9.8%             | 8.5%            |              | 8.1%            |                   | 8.8%                        | 6.1%                 | 0.3%                          | 6.3%                       | 2.5%                | 8.8%                     |
| Feb 2020    | 0.9%  | 6.2%             | 4.8%            |              | 6.1%            |                   | 5.6%                        | 5.2%                 | 0.4%                          | 5.6%                       |                     | 5.6%                     |
| Jan 2020    | 1.5%  | 6.7%             | 5.1%            | 6.2%         | 6.4%            |                   | 6.1%                        | 5.5%                 | 0.6%                          | 6.1%                       |                     | 6.1%                     |