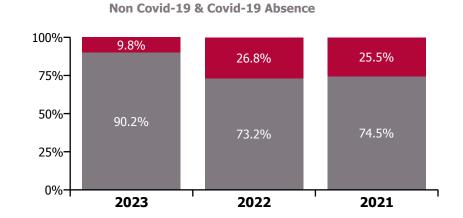

# CHO 1 by Staff Category

| Year/ month | Medical &<br>Dental | Nursing &<br>Midwifery | Health & Social<br>Care<br>Professionals | Management &<br>Administrative | General<br>Support | Patient & Client<br>Care | Certified<br>absence | Self-<br>certified<br>absence | Non<br>Covid-19<br>absence | Covid-19<br>absence | Total<br>absence rate |
|-------------|---------------------|------------------------|------------------------------------------|--------------------------------|--------------------|--------------------------|----------------------|-------------------------------|----------------------------|---------------------|-----------------------|
| 2023        | 1.8%                | 8.0%                   | 5.2%                                     | 5.9%                           | 11.2%              | 9.8%                     | 6.7%                 | 0.5%                          | 7.2%                       | 0.8%                | 8.0%                  |
| Apr 2023    | 2.9%                | 7.9%                   | 4.7%                                     | 5.4%                           | 11.0%              | 8.7%                     | 6.4%                 | 0.5%                          | 6.9%                       | 0.6%                | 7.5%                  |
| Mar 2023    | 0.9%                | 7.5%                   | 5.0%                                     | 5.9%                           | 10.4%              | 9.6%                     | 6.4%                 | 0.5%                          | 6.9%                       | 0.7%                | 7.6%                  |
| Feb 2023    | 1.2%                | 7.4%                   | 4.9%                                     | 5.5%                           | 10.4%              | 9.4%                     | 6.5%                 | 0.5%                          | 7.0%                       | 0.5%                | 7.5%                  |
| Jan 2023    | 2.4%                | 9.2%                   | 6.1%                                     | 6.5%                           | 13.0%              | 11.5%                    | 7.3%                 | 0.6%                          | 7.9%                       | 1.3%                | 9.2%                  |
| 2022        | 2.6%                | 9.8%                   | 6.3%                                     | 5.9%                           | 10.8%              | 10.9%                    | 6.1%                 | 0.5%                          | 6.6%                       | 2.4%                | 9.1%                  |
| Dec 2022    | 3.0%                | 10.1%                  | 6.7%                                     | 7.3%                           | 12.3%              | 11.8%                    | 7.6%                 | 0.7%                          | 8.3%                       | 1.5%                | 9.8%                  |
| Nov 2022    | 2.0%                | 8.7%                   | 5.7%                                     | 5.3%                           | 9.0%               | 9.9%                     | 6.5%                 | 0.6%                          | 7.1%                       | 0.9%                | 8.0%                  |
| Oct 2022    | 1.6%                | 8.5%                   | 6.0%                                     | 4.7%                           | 10.2%              | 10.7%                    | 6.8%                 | 0.6%                          | 7.4%                       | 0.9%                | 8.3%                  |
| Sep 2022    | 2.8%                | 8.8%                   | 5.9%                                     | 4.5%                           | 9.2%               | 9.8%                     | 6.8%                 | 0.5%                          | 7.3%                       | 0.8%                | 8.0%                  |
| Aug 2022    | 2.4%                | 8.8%                   | 7.3%                                     | 5.3%                           | 10.7%              | 11.5%                    | 7.3%                 | 0.5%                          | 7.8%                       | 1.1%                | 8.9%                  |
| Jul 2022    | 2.4%                | 9.8%                   | 6.7%                                     | 6.0%                           | 11.5%              | 11.5%                    | 6.8%                 | 0.5%                          | 7.3%                       | 2.1%                | 9.4%                  |
| Jun 2022    | 2.5%                | 9.0%                   | 6.2%                                     | 5.5%                           | 10.0%              | 10.1%                    | 5.7%                 | 0.5%                          | 6.3%                       | 2.1%                | 8.4%                  |
| May 2022    | 1.2%                | 7.3%                   | 4.3%                                     | 4.0%                           | 9.1%               | 9.2%                     | 5.3%                 | 0.4%                          | 5.7%                       | 1.3%                | 7.0%                  |
| Apr 2022    | 1.5%                | 9.5%                   | 4.2%                                     | 6.0%                           | 9.0%               | 9.7%                     | 5.7%                 | 0.4%                          | 6.1%                       | 2.1%                | 8.2%                  |
| Mar 2022    | 2.7%                | 13.8%                  | 8.0%                                     | 8.8%                           | 12.5%              | 13.1%                    | 5.6%                 | 0.4%                          | 6.0%                       | 5.8%                | 11.8%                 |
| Feb 2022    | 4.9%                | 10.9%                  | 6.9%                                     | 6.2%                           | 11.3%              | 10.5%                    | 5.1%                 | 0.4%                          | 5.5%                       | 4.0%                | 9.4%                  |
| Jan 2022    | 4.1%                | 12.7%                  | 8.1%                                     | 7.1%                           | 15.2%              | 12.9%                    | 4.6%                 | 0.3%                          | 5.0%                       | 6.4%                | 11.4%                 |
| 2021        | 2.5%                | 8.3%                   | 5.0%                                     | 5.6%                           | 9.3%               | 9.4%                     | 5.5%                 | 0.3%                          | 5.8%                       | 2.0%                | 7.8%                  |
| Dec 2021    | 2.8%                | 10.1%                  | 6.0%                                     | 6.1%                           | 13.0%              | 11.3%                    | 5.5%                 | 0.4%                          | 5.9%                       | 3.5%                | 9.5%                  |
| Nov 2021    | 3.2%                | 9.3%                   | 6.3%                                     | 6.6%                           | 12.4%              | 11.0%                    | 5.9%                 | 0.6%                          | 6.4%                       | 2.7%                | 9.1%                  |
| Oct 2021    | 2.3%                | 8.6%                   | 6.4%                                     | 6.5%                           | 11.7%              | 8.8%                     | 5.7%                 | 0.4%                          | 6.1%                       | 2.0%                | 8.1%                  |
| Sep 2021    | 3.1%                | 8.4%                   | 5.8%                                     | 5.7%                           | 11.7%              | 9.0%                     | 5.7%                 | 0.3%                          | 6.1%                       | 1.8%                | 7.9%                  |
| Aug 2021    | 3.0%                | 8.6%                   | 5.8%                                     | 5.9%                           | 9.5%               | 9.3%                     | 5.9%                 | 0.3%                          | 6.2%                       | 1.8%                | 8.0%                  |
| Jul 2021    | 2.7%                | 7.8%                   | 4.3%                                     | 4.4%                           | 9.0%               | 8.3%                     | 5.6%                 | 0.3%                          | 5.9%                       | 1.1%                | 7.0%                  |
| Jun 2021    | 2.4%                | 7.2%                   | 4.5%                                     | 5.0%                           | 8.1%               | 7.8%                     | 5.6%                 | 0.4%                          | 5.9%                       | 0.8%                | 6.7%                  |
| May 2021    | 1.1%                | 6.5%                   | 3.4%                                     | 4.2%                           | 6.0%               | 7.1%                     | 4.8%                 | 0.3%                          | 5.1%                       | 0.7%                | 5.9%                  |
| Apr 2021    | 1.2%                | 6.4%                   | 3.9%                                     | 4.5%                           | 7.4%               | 7.1%                     | 5.0%                 | 0.2%                          | 5.2%                       | 0.8%                | 6.0%                  |
| Mar 2021    | 1.9%                | 6.7%                   | 3.6%                                     | 5.2%                           | 6.0%               | 7.9%                     | 5.2%                 | 0.3%                          | 5.4%                       | 0.9%                | 6.4%                  |
| Feb 2021    | 2.1%                | 8.2%                   | 4.7%                                     | 5.8%                           | 6.0%               | 10.2%                    | 5.3%                 | 0.4%                          | 5.7%                       | 2.2%                | 7.8%                  |
| Jan 2021    | 4.8%                | 12.3%                  | 5.6%                                     | 7.5%                           | 10.5%              | 14.9%                    | 5.7%                 | 0.2%                          | 5.9%                       | 5.6%                | 11.5%                 |

**CHO 1 by Care Group** 

| Year/ month | CHWB  | Mental<br>Health | Primary<br>Care | Disabilities | Older<br>People | CHO<br>Operations | Health Service<br>Executive | Certified<br>absence | Self-<br>certified<br>absence | Non<br>Covid-19<br>absence | Covid-19<br>absence | Total<br>absence<br>rate |
|-------------|-------|------------------|-----------------|--------------|-----------------|-------------------|-----------------------------|----------------------|-------------------------------|----------------------------|---------------------|--------------------------|
| 2023        | 8.1%  | 7.2%             | 5.3%            | 8.6%         | 10.9%           | 3.7%              | 8.0%                        | 6.7%                 | 0.5%                          | 7.2%                       | 0.8%                | 8.0%                     |
| Apr 2023    | 10.1% | 7.1%             | 5.2%            | 7.8%         | 10.0%           | 1.9%              | 7.5%                        | 6.4%                 | 0.5%                          | 6.9%                       | 0.6%                | 7.5%                     |
| Mar 2023    | 11.4% | 7.2%             | 4.6%            | 8.6%         | 10.1%           | 3.1%              | 7.6%                        | 6.4%                 | 0.5%                          | 6.9%                       | 0.7%                | 7.6%                     |
| Feb 2023    | 5.0%  | 6.8%             | 4.8%            | 8.1%         | 10.3%           | 4.5%              | 7.5%                        | 6.5%                 | 0.5%                          | 7.0%                       | 0.5%                | 7.5%                     |
| Jan 2023    | 5.5%  | 7.6%             | 6.5%            | 9.9%         | 12.8%           | 5.4%              | 9.2%                        | 7.3%                 | 0.6%                          | 7.9%                       | 1.3%                | 9.2%                     |
| 2022        | 6.7%  | 8.1%             | 6.5%            | 10.0%        | 11.5%           | 5.1%              | 9.1%                        | 6.1%                 | 0.5%                          | 6.6%                       | 2.4%                | 9.1%                     |
| Dec 2022    | 8.0%  | 8.9%             | 7.3%            | 11.0%        | 11.9%           | 5.6%              | 9.8%                        | 7.6%                 | 0.7%                          | 8.3%                       | 1.5%                | 9.8%                     |
| Nov 2022    | 9.4%  | 7.0%             | 5.9%            | 8.3%         | 11.0%           | 3.9%              | 8.0%                        | 6.5%                 | 0.6%                          | 7.1%                       | 0.9%                | 8.0%                     |
| Oct 2022    | 12.4% | 6.4%             | 5.7%            | 9.7%         | 10.9%           | 12.1%             | 8.3%                        | 6.8%                 | 0.6%                          | 7.4%                       | 0.9%                | 8.3%                     |
| Sep 2022    | 4.1%  | 7.3%             | 5.8%            | 9.2%         | 9.8%            |                   | 8.0%                        | 6.8%                 | 0.5%                          | 7.3%                       | 0.8%                | 8.0%                     |
| Aug 2022    | 8.6%  | 7.3%             | 6.1%            | 10.3%        | 11.6%           |                   | 8.9%                        | 7.3%                 | 0.5%                          | 7.8%                       | 1.1%                | 8.9%                     |
| Jul 2022    | 8.2%  | 8.8%             | 6.4%            | 10.6%        | 11.6%           |                   | 9.4%                        | 6.8%                 | 0.5%                          | 7.3%                       | 2.1%                | 9.4%                     |
| Jun 2022    | 7.4%  | 8.2%             | 5.7%            | 8.6%         | 11.5%           |                   | 8.4%                        | 5.7%                 | 0.5%                          | 6.3%                       | 2.1%                | 8.4%                     |
| May 2022    | 4.6%  | 6.4%             | 4.3%            | 8.1%         | 9.3%            |                   | 7.0%                        | 5.3%                 | 0.4%                          | 5.7%                       | 1.3%                | 7.0%                     |
| Apr 2022    | 5.9%  | 7.1%             | 5.9%            | 9.7%         | 9.7%            |                   | 8.2%                        | 5.7%                 | 0.4%                          | 6.1%                       | 2.1%                | 8.2%                     |
| Mar 2022    | 4.7%  | 10.3%            | 9.3%            | 13.3%        | 13.9%           |                   | 11.8%                       | 5.6%                 | 0.4%                          | 6.0%                       | 5.8%                | 11.8%                    |
| Feb 2022    | 1.3%  | 8.7%             | 7.2%            | 10.2%        | 11.7%           |                   | 9.4%                        | 5.1%                 | 0.4%                          | 5.5%                       | 4.0%                | 9.4%                     |
| Jan 2022    | 6.8%  | 11.1%            | 8.3%            | 11.6%        | 14.8%           |                   | 11.4%                       | 4.6%                 | 0.3%                          | 5.0%                       | 6.4%                | 11.4%                    |
| 2021        | 1.1%  | 7.0%             | 5.8%            | 8.5%         | 9.8%            |                   | 7.8%                        | 5.5%                 | 0.3%                          | 5.8%                       | 2.0%                | 7.8%                     |
| Dec 2021    | 0.3%  | 9.3%             | 7.0%            | 10.2%        | 11.4%           |                   | 9.5%                        | 5.5%                 | 0.4%                          | 5.9%                       | 3.5%                | 9.5%                     |
| Nov 2021    | 3.8%  | 8.9%             | 7.4%            | 9.8%         | 10.4%           |                   | 9.1%                        | 5.9%                 | 0.6%                          | 6.4%                       | 2.7%                | 9.1%                     |
| Oct 2021    | 0.3%  | 7.7%             | 7.6%            | 8.7%         | 8.4%            |                   | 8.1%                        | 5.7%                 | 0.4%                          | 6.1%                       | 2.0%                | 8.1%                     |
| Sep 2021    | 0.2%  | 8.2%             | 6.6%            | 8.3%         | 8.8%            |                   | 7.9%                        | 5.7%                 | 0.3%                          | 6.1%                       | 1.8%                | 7.9%                     |
| Aug 2021    |       | 8.2%             | 5.7%            | 8.9%         | 9.2%            |                   | 8.0%                        | 5.9%                 | 0.3%                          | 6.2%                       | 1.8%                | 8.0%                     |
| Jul 2021    | 1.3%  | 6.4%             | 4.7%            | 8.3%         | 8.7%            |                   | 7.0%                        | 5.6%                 | 0.3%                          | 5.9%                       | 1.1%                | 7.0%                     |
| Jun 2021    | 4.4%  | 5.3%             | 5.1%            | 7.1%         | 8.9%            |                   | 6.7%                        | 5.6%                 | 0.4%                          | 5.9%                       | 0.8%                | 6.7%                     |
| May 2021    |       | 4.6%             | 4.3%            | 6.6%         | 7.7%            |                   | 5.9%                        | 4.8%                 | 0.3%                          | 5.1%                       | 0.7%                | 5.9%                     |
| Apr 2021    |       | 4.4%             | 4.4%            | 6.2%         | 8.7%            |                   | 6.0%                        | 5.0%                 | 0.2%                          | 5.2%                       | 0.8%                | 6.0%                     |
| Mar 2021    |       | 5.3%             | 4.3%            | 7.1%         | 8.3%            |                   | 6.4%                        | 5.2%                 | 0.3%                          | 5.4%                       | 0.9%                | 6.4%                     |
| Feb 2021    | 0.3%  | 6.2%             | 4.8%            | 8.5%         | 11.3%           |                   | 7.8%                        | 5.3%                 | 0.4%                          | 5.7%                       | 2.2%                | 7.8%                     |
| Jan 2021    | 2.0%  | 9.0%             | 7.9%            | 12.3%        | 16.0%           |                   | 11.5%                       | 5.7%                 | 0.2%                          | 5.9%                       | 5.6%                | 11.5%                    |
| 2020        | 0.5%  | 6.9%             | 5.6%            | 7.1%         | 8.9%            |                   | 7.2%                        | 5.6%                 | 0.3%                          | 5.9%                       | 1.2%                | 7.2%                     |
| Dec 2020    | 1.3%  | 7.0%             | 5.1%            | 7.6%         | 9.2%            |                   | 7.3%                        | 5.7%                 | 0.3%                          | 6.0%                       | 1.3%                | 7.3%                     |
| Nov 2020    |       | 6.5%             | 4.7%            | 7.2%         | 8.1%            |                   | 6.7%                        | 5.4%                 | 0.2%                          | 5.6%                       | 1.1%                | 6.7%                     |
| Oct 2020    | 0.6%  | 6.9%             | 6.4%            | 8.6%         | 9.7%            |                   | 8.0%                        | 5.7%                 | 0.3%                          | 6.0%                       | 2.0%                | 8.0%                     |
| Sep 2020    | 0.7%  | 6.7%             | 6.0%            | 7.6%         | 9.2%            |                   | 7.4%                        | 6.1%                 | 0.3%                          | 6.5%                       | 1.0%                | 7.4%                     |
| Aug 2020    |       | 6.2%             | 5.1%            | 7.0%         | 7.8%            |                   | 6.7%                        | 5.9%                 | 0.3%                          | 6.1%                       | 0.5%                | 6.7%                     |
| Jul 2020    |       | 6.0%             | 4.5%            |              | 7.2%            |                   | 6.0%                        | 5.4%                 | 0.3%                          | 5.6%                       | 0.4%                | 6.0%                     |
| Jun 2020    |       | 5.5%             | 4.5%            |              | 7.4%            |                   | 5.8%                        | 5.2%                 | 0.2%                          | 5.4%                       | 0.4%                | 5.8%                     |
| May 2020    |       | 6.1%             | 5.1%            |              | 12.1%           |                   | 7.5%                        | 5.6%                 | 0.2%                          | 5.8%                       | 1.6%                | 7.5%                     |
| Apr 2020    |       | 8.7%             | 7.7%            |              | 14.8%           |                   | 10.1%                       | 6.0%                 | 0.1%                          | 6.1%                       | 3.9%                | 10.1%                    |
| Mar 2020    |       | 9.8%             | 8.5%            |              | 8.1%            |                   | 8.8%                        | 6.1%                 | 0.3%                          | 6.3%                       | 2.5%                | 8.8%                     |
| Feb 2020    | 0.9%  | 6.2%             | 4.8%            |              | 6.1%            |                   | 5.6%                        | 5.2%                 | 0.4%                          | 5.6%                       |                     | 5.6%                     |
| Jan 2020    | 1.5%  | 6.7%             | 5.1%            | 6.2%         | 6.4%            |                   | 6.1%                        | 5.5%                 | 0.6%                          | 6.1%                       |                     | 6.1%                     |