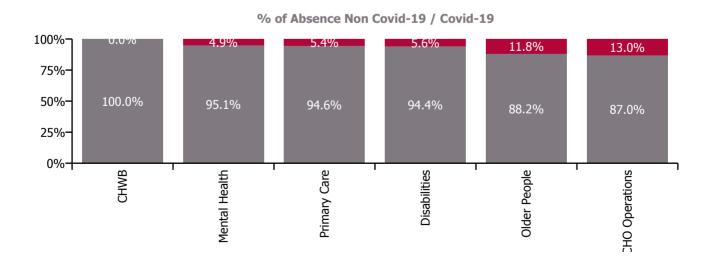

| Health Service Absence Rate - by Care<br>Group: Apr 2023 | Certified<br>absence | Self-<br>certified<br>absence | Non<br>Covid-19<br>absence | Covid-19<br>absence | Total<br>absence<br>rate | % Non<br>Covid-19<br>absence | %<br>Covid-19<br>absence |
|----------------------------------------------------------|----------------------|-------------------------------|----------------------------|---------------------|--------------------------|------------------------------|--------------------------|
| CHO 1                                                    | 6.4%                 | 0.5%                          | 6.9%                       | 0.6%                | 7.5%                     | 92.6%                        | 7.4%                     |
| CHO Operations                                           | 1.5%                 | 0.2%                          | 1.7%                       | 0.2%                | 1.9%                     | 87.0%                        | 13.0%                    |
| Community Health & Wellbeing                             | 10.1%                | 0.0%                          | 10.1%                      | 0.0%                | 10.1%                    | 100.0%                       | 0.0%                     |
| Mental Health                                            | 6.2%                 | 0.6%                          | 6.8%                       | 0.3%                | 7.1%                     | 95.1%                        | 4.9%                     |
| Primary Care                                             | 4.7%                 | 0.2%                          | 4.9%                       | 0.3%                | 5.2%                     | 94.6%                        | 5.4%                     |
| Disabilities                                             | 6.8%                 | 0.6%                          | 7.4%                       | 0.4%                | 7.8%                     | 94.4%                        | 5.6%                     |
| Older People                                             | 8.3%                 | 0.5%                          | 8.8%                       | 1.2%                | 10.0%                    | 88.2%                        | 11.8%                    |