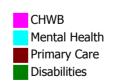

| Health Service Absence Rate - by Care<br>Group: Aug 2023 | Certified<br>absence | Self-<br>certified<br>absence | Non<br>Covid-19<br>absence | Covid-19<br>absence | Total<br>absence<br>rate | % Non<br>Covid-19<br>absence | %<br>Covid-19<br>absence |
|----------------------------------------------------------|----------------------|-------------------------------|----------------------------|---------------------|--------------------------|------------------------------|--------------------------|
| CHO 1                                                    | 7.2%                 | 0.5%                          | 7.7%                       | 1.0%                | 8.7%                     | 88.7%                        | 11.3%                    |
| CHO Operations                                           | 3.9%                 | 0.2%                          | 4.1%                       | 0.2%                | 4.3%                     | 95.9%                        | 4.1%                     |
| Community Health & Wellbeing                             | 3.3%                 | 0.0%                          | 3.3%                       | 0.9%                | 4.2%                     | 79.5%                        | 20.5%                    |
| Mental Health                                            | 7.1%                 | 0.4%                          | 7.5%                       | 0.6%                | 8.1%                     | 92.4%                        | 7.6%                     |
| Primary Care                                             | 5.1%                 | 0.3%                          | 5.5%                       | 0.8%                | 6.3%                     | 87.2%                        | 12.8%                    |
| Disabilities                                             | 7.8%                 | 0.6%                          | 8.5%                       | 0.9%                | 9.4%                     | 90.2%                        | 9.8%                     |
| Older People                                             | 9.1%                 | 0.5%                          | 9.6%                       | 1.6%                | 11.2%                    | 85.8%                        | 14.2%                    |