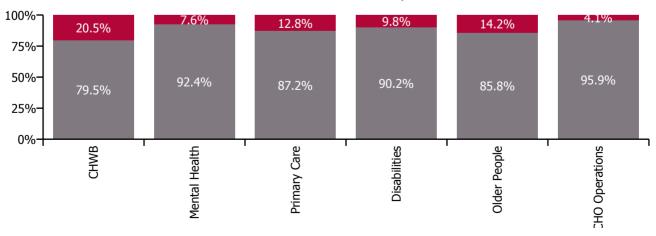

| Health Service Absence Rate - by Care<br>Group: Aug 2023 | Certified<br>absence | Self-<br>certified<br>absence | Non<br>Covid-19<br>absence | Covid-19<br>absence | Total<br>absence<br>rate | % Non<br>Covid-19<br>absence | %<br>Covid-19<br>absence |
|----------------------------------------------------------|----------------------|-------------------------------|----------------------------|---------------------|--------------------------|------------------------------|--------------------------|
| CHO 1                                                    | 7.2%                 | 0.5%                          | 7.7%                       | 1.0%                | 8.7%                     | 88.7%                        | 11.3%                    |
| CHO Operations                                           | 3.9%                 | 0.2%                          | 4.1%                       | 0.2%                | 4.3%                     | 95.9%                        | 4.1%                     |
| Community Health & Wellbeing                             | 3.3%                 | 0.0%                          | 3.3%                       | 0.9%                | 4.2%                     | 79.5%                        | 20.5%                    |
| Mental Health                                            | 7.1%                 | 0.4%                          | 7.5%                       | 0.6%                | 8.1%                     | 92.4%                        | 7.6%                     |
| Primary Care                                             | 5.1%                 | 0.3%                          | 5.5%                       | 0.8%                | 6.3%                     | 87.2%                        | 12.8%                    |
| Disabilities                                             | 7.8%                 | 0.6%                          | 8.5%                       | 0.9%                | 9.4%                     | 90.2%                        | 9.8%                     |
| Older People                                             | 9.1%                 | 0.5%                          | 9.6%                       | 1.6%                | 11.2%                    | 85.8%                        | 14.2%                    |