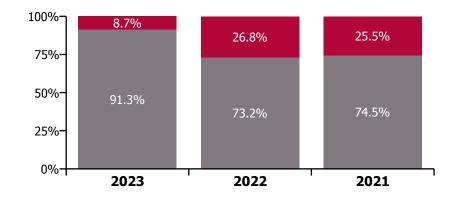

| 8.1%            |                   | 8.8%                        | 6.1%                 | 0.3%                          | 6.3%                       | 2.5%                | 8.8%                     |
| Feb 2020    | 0.9%  | 6.2%             | 4.8%            |              | 6.1%            |                   | 5.6%                        | 5.2%                 | 0.4%                          | 5.6%                       | 2.0 //              | 5.6%                     |
| Jan 2020    | 1.5%  | 6.7%             | 5.1%            |              | 6.4%            |                   | 6.1%                        | 5.5%                 | 0.6%                          | 6.1%                       |                     | 6.1%                     |



Non Covid-19 & Covid-19 Absence



.8% 5% 4% .1% 12%-8% .5% 4% 4% .1% 2% 8% %6 7% 4% 1% 3% 10%-.2% %0 %0 .0% **0%**0 9%6 8% 6% 4% 5% 5% 5% 3% 1% 4% %0 1% %0 7% 7% 7% 4% 8%-%0 %0 1% %6 8% 6% 6% 4%-2%-0% Jan 2020 Feb 2020 Mar 2020 Apr 2020 May 2020 Jun 2020 Jul 2020 Aug 2020 Sep 2020 Oct 2020 Nov 2020 Dec 2020 Feb 2021 May 2021 Jul 2021 Nov 2021 Jan 2022 Feb 2022 Apr 2022 May 2022 Jun 2022 Jul 2022 Aug 2022 Sep 2022 Oct 2022 Jan 2023 Feb 2023 Mar 2023 Apr 2023 May 2023 Jun 2023 Jul 2023 Aug 2023 Jan 2021 Mar 2021 Apr 2021 Jun 2021 Sep 2021 Oct 2021 Dec 2021 Mar 2022 Nov 2022 Dec 2022 Aug 2021

**Total absence rate**