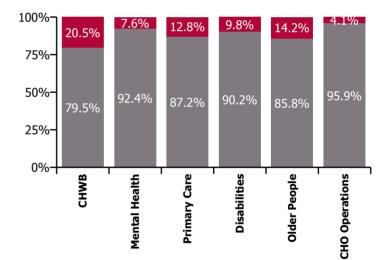

| Health Service Absence Rate - by Care<br>Group: Aug 2023 | Certified<br>absence | Self-<br>certified<br>absence | Non<br>Covid-19<br>absence | Covid-19<br>absence | Total<br>absence<br>rate | % Non<br>Covid-19<br>absence | %<br>Covid-19<br>absence |
|----------------------------------------------------------|----------------------|-------------------------------|----------------------------|---------------------|--------------------------|------------------------------|--------------------------|
| CHO 1                                                    | 7.2%                 | 0.5%                          | 7.7%                       | 1.0%                | 8.7%                     | 88.7%                        | 11.3%                    |
| CHO Operations                                           | 3.9%                 | 0.2%                          | 4.1%                       | 0.2%                | 4.3%                     | 95.9%                        | 4.1%                     |
| Community Health & Wellbeing                             | 3.3%                 | 0.0%                          | 3.3%                       | 0.9%                | 4.2%                     | 79.5%                        | 20.5%                    |
| Mental Health                                            | 7.1%                 | 0.4%                          | 7.5%                       | 0.6%                | 8.1%                     | 92.4%                        | 7.6%                     |
| Primary Care                                             | 5.1%                 | 0.3%                          | 5.5%                       | 0.8%                | 6.3%                     | 87.2%                        | 12.8%                    |
| Disabilities                                             | 7.8%                 | 0.6%                          | 8.5%                       | 0.9%                | 9.4%                     | 90.2%                        | 9.8%                     |
| Older People                                             | 9.1%                 | 0.5%                          | 9.6%                       | 1.6%                | 11.2%                    | 85.8%                        | 14.2%                    |