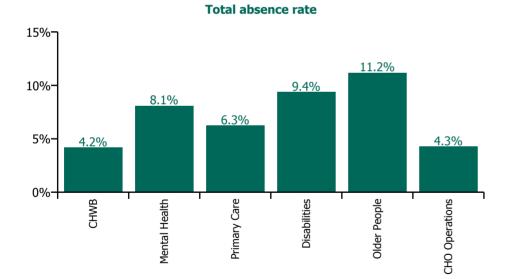

| Health Service Absence Rate - by Care<br>Group: Aug 2023 | Certified<br>absence | Self-<br>certified<br>absence | Non<br>Covid-19<br>absence | Covid-19<br>absence | Total<br>absence<br>rate | % Non<br>Covid-19<br>absence | %<br>Covid-19<br>absence |
|----------------------------------------------------------|----------------------|-------------------------------|----------------------------|---------------------|--------------------------|------------------------------|--------------------------|
| CHO 1                                                    | 7.2%                 | 0.5%                          | 7.7%                       | 1.0%                | 8.7%                     | 88.7%                        | 11.3%                    |
| CHO Operations                                           | 3.9%                 | 0.2%                          | 4.1%                       | 0.2%                | 4.3%                     | 95.9%                        | 4.1%                     |
| Community Health & Wellbeing                             | 3.3%                 | 0.0%                          | 3.3%                       | 0.9%                | 4.2%                     | 79.5%                        | 20.5%                    |
| Mental Health                                            | 7.1%                 | 0.4%                          | 7.5%                       | 0.6%                | 8.1%                     | 92.4%                        | 7.6%                     |
| Primary Care                                             | 5.1%                 | 0.3%                          | 5.5%                       | 0.8%                | 6.3%                     | 87.2%                        | 12.8%                    |
| Disabilities                                             | 7.8%                 | 0.6%                          | 8.5%                       | 0.9%                | 9.4%                     | 90.2%                        | 9.8%                     |
| Older People                                             | 9.1%                 | 0.5%                          | 9.6%                       | 1.6%                | 11.2%                    | 85.8%                        | 14.2%                    |