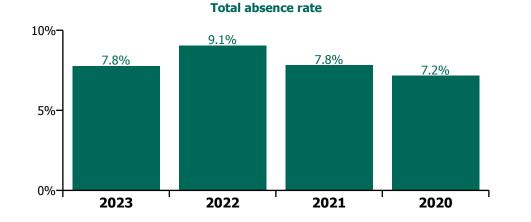

### CHO 1 by Staff Category

| Year/ month | Medical &<br>Dental | Nursing &<br>Midwifery | Health & Social<br>Care<br>Professionals | Management &<br>Administrative | General<br>Support | Patient & Client<br>Care | Certified<br>absence | Self-<br>certified<br>absence | Non<br>Covid-19<br>absence | Covid-19<br>absence | Total<br>absence rate |
|-------------|---------------------|------------------------|------------------------------------------|--------------------------------|--------------------|--------------------------|----------------------|-------------------------------|----------------------------|---------------------|-----------------------|
| 2023        | 2.6%                | 7.8%                   | 5.4%                                     | 5.5%                           | 11.1%              | 9.5%                     | 6.6%                 | 0.5%                          | 7.1%                       | 0.7%                | 7.8%                  |
| Aug 2023    | 4.0%                | 8.6%                   | 6.8%                                     | 5.7%                           | 11.8%              | 10.6%                    | 7.2%                 | 0.5%                          | 7.7%                       | 1.0%                | 8.7%                  |
| Jul 2023    | 3.2%                | 6.9%                   | 5.6%                                     | 5.1%                           | 11.6%              | 8.9%                     | 6.5%                 | 0.5%                          | 6.9%                       | 0.4%                | 7.4%                  |
| Jun 2023    | 3.3%                | 7.2%                   | 5.0%                                     | 4.7%                           | 10.5%              | 8.5%                     | 6.2%                 | 0.5%                          | 6.7%                       | 0.4%                | 7.1%                  |
| May 2023    | 3.1%                | 7.6%                   | 4.7%                                     | 4.8%                           | 10.2%              | 8.5%                     | 6.1%                 | 0.5%                          | 6.6%                       | 0.5%                | 7.1%                  |
| Apr 2023    | 2.9%                | 7.9%                   | 4.7%                                     | 5.4%                           | 11.0%              | 8.7%                     | 6.4%                 | 0.5%                          | 6.9%                       | 0.6%                | 7.5%                  |
| Mar 2023    | 0.9%                | 7.5%                   | 5.0%                                     | 5.9%                           | 10.4%              | 9.6%                     | 6.4%                 | 0.5%                          | 6.9%                       | 0.7%                | 7.6%                  |
| Feb 2023    | 1.2%                | 7.4%                   | 4.9%                                     | 5.5%                           | 10.4%              | 9.4%                     | 6.5%                 | 0.5%                          | 7.0%                       | 0.5%                | 7.5%                  |
| Jan 2023    | 2.4%                | 9.2%                   | 6.1%                                     | 6.5%                           | 13.0%              | 11.5%                    | 7.3%                 | 0.6%                          | 7.9%                       | 1.3%                | 9.2%                  |
| 2022        | 2.6%                | 9.8%                   | 6.3%                                     | 5.9%                           | 10.8%              | 10.9%                    | 6.1%                 | 0.5%                          | 6.6%                       | 2.4%                | 9.1%                  |
| Dec 2022    | 3.0%                | 10.1%                  | 6.7%                                     | 7.3%                           | 12.3%              | 11.8%                    | 7.6%                 | 0.7%                          | 8.3%                       | 1.5%                | 9.8%                  |
| Nov 2022    | 2.0%                | 8.7%                   | 5.7%                                     | 5.3%                           | 9.0%               | 9.9%                     | 6.5%                 | 0.6%                          | 7.1%                       | 0.9%                | 8.0%                  |
| Oct 2022    | 1.6%                | 8.5%                   | 6.0%                                     | 4.7%                           | 10.2%              | 10.7%                    | 6.8%                 | 0.6%                          | 7.4%                       | 0.9%                | 8.3%                  |
| Sep 2022    | 2.8%                | 8.8%                   | 5.9%                                     | 4.5%                           | 9.2%               | 9.8%                     | 6.8%                 | 0.5%                          | 7.3%                       | 0.8%                | 8.0%                  |
| Aug 2022    | 2.4%                | 8.8%                   | 7.3%                                     | 5.3%                           | 10.7%              | 11.5%                    | 7.3%                 | 0.5%                          | 7.8%                       | 1.1%                | 8.9%                  |
| Jul 2022    | 2.4%                | 9.8%                   | 6.7%                                     | 6.0%                           | 11.5%              | 11.5%                    | 6.8%                 | 0.5%                          | 7.3%                       | 2.1%                | 9.4%                  |
| Jun 2022    | 2.5%                | 9.0%                   | 6.2%                                     | 5.5%                           | 10.0%              | 10.1%                    | 5.7%                 | 0.5%                          | 6.3%                       | 2.1%                | 8.4%                  |
| May 2022    | 1.2%                | 7.3%                   | 4.3%                                     | 4.0%                           | 9.1%               | 9.2%                     | 5.3%                 | 0.4%                          | 5.7%                       | 1.3%                | 7.0%                  |
| Apr 2022    | 1.5%                | 9.5%                   | 4.2%                                     | 6.0%                           | 9.0%               | 9.7%                     | 5.7%                 | 0.4%                          | 6.1%                       | 2.1%                | 8.2%                  |
| Mar 2022    | 2.7%                | 13.8%                  | 8.0%                                     | 8.8%                           | 12.5%              | 13.1%                    | 5.6%                 | 0.4%                          | 6.0%                       | 5.8%                | 11.8%                 |
| Feb 2022    | 4.9%                | 10.9%                  | 6.9%                                     | 6.2%                           | 11.3%              | 10.5%                    | 5.1%                 | 0.4%                          | 5.5%                       | 4.0%                | 9.4%                  |
| Jan 2022    | 4.1%                | 12.7%                  | 8.1%                                     | 7.1%                           | 15.2%              | 12.9%                    | 4.6%                 | 0.3%                          | 5.0%                       | 6.4%                | 11.4%                 |
| 2021        | 2.5%                | 8.3%                   | 5.0%                                     | 5.6%                           | 9.3%               | 9.4%                     | 5.5%                 | 0.3%                          | 5.8%                       | 2.0%                | 7.8%                  |
| Dec 2021    | 2.8%                | 10.1%                  | 6.0%                                     | 6.1%                           | 13.0%              | 11.3%                    | 5.5%                 | 0.4%                          | 5.9%                       | 3.5%                | 9.5%                  |
| Nov 2021    | 3.2%                | 9.3%                   | 6.3%                                     | 6.6%                           | 12.4%              | 11.0%                    | 5.9%                 | 0.6%                          | 6.4%                       | 2.7%                | 9.1%                  |
| Oct 2021    | 2.3%                | 8.6%                   | 6.4%                                     | 6.5%                           | 11.7%              | 8.8%                     | 5.7%                 | 0.4%                          | 6.1%                       | 2.0%                | 8.1%                  |
| Sep 2021    | 3.1%                | 8.4%                   | 5.8%                                     | 5.7%                           | 11.7%              | 9.0%                     | 5.7%                 | 0.3%                          | 6.1%                       | 1.8%                | 7.9%                  |
| Aug 2021    | 3.0%                | 8.6%                   | 5.8%                                     | 5.9%                           | 9.5%               | 9.3%                     | 5.9%                 | 0.3%                          | 6.2%                       | 1.8%                | 8.0%                  |
| Jul 2021    | 2.7%                | 7.8%                   | 4.3%                                     | 4.4%                           | 9.0%               | 8.3%                     | 5.6%                 | 0.3%                          | 5.9%                       | 1.1%                | 7.0%                  |
| Jun 2021    | 2.4%                | 7.2%                   | 4.5%                                     | 5.0%                           | 8.1%               | 7.8%                     | 5.6%                 | 0.4%                          | 5.9%                       | 0.8%                | 6.7%                  |
| May 2021    | 1.1%                | 6.5%                   | 3.4%                                     | 4.2%                           | 6.0%               | 7.1%                     | 4.8%                 | 0.3%                          | 5.1%                       | 0.7%                | 5.9%                  |

## CHO 1 by Care Group

| Year/ month | СНЖВ  | Mental<br>Health | Primary<br>Care | Disabilities | Older<br>People | CHO<br>Operations | Health Service<br>Executive | Certified<br>absence | Self-<br>certified<br>absence | Non<br>Covid-19<br>absence | Covid-19<br>absence | Total<br>absence<br>rate |
|-------------|-------|------------------|-----------------|--------------|-----------------|-------------------|-----------------------------|----------------------|-------------------------------|----------------------------|---------------------|--------------------------|
| 2023        | 8.0%  | 7.3%             | 5.2%            | 8.5%         | 10.3%           | 3.5%              | 7.8%                        | 6.6%                 | 0.5%                          | 7.1%                       | 0.7%                | 7.8%                     |
| Aug 2023    | 4.2%  | 8.1%             | 6.3%            | 9.4%         | 11.2%           | 4.3%              | 8.7%                        | 7.2%                 | 0.5%                          | 7.7%                       | 1.0%                | 8.7%                     |
| Jul 2023    | 4.8%  | 6.8%             | 4.9%            |              | 9.8%            | 4.8%              | 7.4%                        | 6.5%                 | 0.5%                          | 6.9%                       | 0.4%                | 7.4%                     |
| Jun 2023    | 10.2% | 7.5%             | 4.5%            | 7.7%         | 9.1%            | 1.6%              | 7.1%                        | 6.2%                 | 0.5%                          | 6.7%                       | 0.4%                | 7.1%                     |
| May 2023    | 10.8% | 7.2%             | 4.6%            | 8.0%         | 9.1%            | 2.6%              | 7.1%                        | 6.1%                 | 0.5%                          | 6.6%                       | 0.5%                | 7.1%                     |
| Apr 2023    | 10.1% | 7.1%             | 5.2%            | 7.8%         | 10.0%           | 1.9%              | 7.5%                        | 6.4%                 | 0.5%                          | 6.9%                       | 0.6%                | 7.5%                     |
| Mar 2023    | 11.4% | 7.2%             | 4.6%            | 8.6%         | 10.1%           | 3.1%              | 7.6%                        | 6.4%                 | 0.5%                          | 6.9%                       | 0.7%                | 7.6%                     |
| Feb 2023    | 5.0%  | 6.8%             | 4.8%            | 8.1%         | 10.3%           | 4.5%              | 7.5%                        | 6.5%                 | 0.5%                          | 7.0%                       | 0.5%                | 7.5%                     |
| Jan 2023    | 5.5%  | 7.6%             | 6.5%            | 9.9%         | 12.8%           | 5.4%              | 9.2%                        | 7.3%                 | 0.6%                          | 7.9%                       | 1.3%                | 9.2%                     |
| 2022        | 6.7%  | 8.1%             | 6.5%            | 10.0%        | 11.5%           | 5.1%              | 9.1%                        | 6.1%                 | 0.5%                          | 6.6%                       | 2.4%                | 9.1%                     |
| Dec 2022    | 8.0%  | 8.9%             | 7.3%            | 11.0%        | 11.9%           | 5.6%              | 9.8%                        | 7.6%                 | 0.7%                          | 8.3%                       | 1.5%                | 9.8%                     |
| Nov 2022    | 9.4%  | 7.0%             | 5.9%            |              | 11.0%           | 3.9%              | 8.0%                        | 6.5%                 | 0.6%                          | 7.1%                       | 0.9%                | 8.0%                     |
| Oct 2022    | 12.4% | 6.4%             | 5.7%            | 9.7%         | 10.9%           | 12.1%             | 8.3%                        | 6.8%                 | 0.6%                          | 7.4%                       | 0.9%                | 8.3%                     |
| Sep 2022    | 4.1%  | 7.3%             | 5.8%            | 9.2%         | 9.8%            |                   | 8.0%                        | 6.8%                 | 0.5%                          | 7.3%                       | 0.8%                | 8.0%                     |
| Aug 2022    | 8.6%  | 7.3%             | 6.1%            | 10.3%        | 11.6%           |                   | 8.9%                        | 7.3%                 | 0.5%                          | 7.8%                       | 1.1%                | 8.9%                     |
| Jul 2022    | 8.2%  | 8.8%             | 6.4%            | 10.6%        | 11.6%           |                   | 9.4%                        | 6.8%                 | 0.5%                          | 7.3%                       | 2.1%                | 9.4%                     |
| Jun 2022    | 7.4%  | 8.2%             | 5.7%            | 8.6%         | 11.5%           |                   | 8.4%                        | 5.7%                 | 0.5%                          | 6.3%                       | 2.1%                | 8.4%                     |
| May 2022    | 4.6%  | 6.4%             | 4.3%            | 8.1%         | 9.3%            |                   | 7.0%                        | 5.3%                 | 0.4%                          | 5.7%                       | 1.3%                | 7.0%                     |
| Apr 2022    | 5.9%  | 7.1%             | 5.9%            | 9.7%         | 9.7%            |                   | 8.2%                        | 5.7%                 | 0.4%                          | 6.1%                       | 2.1%                | 8.2%                     |
| Mar 2022    | 4.7%  | 10.3%            | 9.3%            | 13.3%        | 13.9%           |                   | 11.8%                       | 5.6%                 | 0.4%                          | 6.0%                       | 5.8%                | 11.8%                    |
| Feb 2022    | 1.3%  | 8.7%             | 7.2%            | 10.2%        | 11.7%           |                   | 9.4%                        | 5.1%                 | 0.4%                          | 5.5%                       | 4.0%                | 9.4%                     |
| Jan 2022    | 6.8%  | 11.1%            | 8.3%            | 11.6%        | 14.8%           |                   | 11.4%                       | 4.6%                 | 0.3%                          | 5.0%                       | 6.4%                | 11.4%                    |
| 2021        | 1.1%  | 7.0%             | 5.8%            | 8.5%         | 9.8%            |                   | 7.8%                        | 5.5%                 | 0.3%                          | 5.8%                       | 2.0%                | 7.8%                     |
| Dec 2021    | 0.3%  | 9.3%             | 7.0%            | 10.2%        | 11.4%           |                   | 9.5%                        | 5.5%                 | 0.4%                          | 5.9%                       | 3.5%                | 9.5%                     |
| Nov 2021    | 3.8%  | 8.9%             | 7.4%            |              | 10.4%           |                   | 9.1%                        | 5.9%                 | 0.6%                          | 6.4%                       | 2.7%                | 9.1%                     |
| Oct 2021    | 0.3%  | 7.7%             | 7.6%            | 8.7%         | 8.4%            |                   | 8.1%                        | 5.7%                 | 0.4%                          | 6.1%                       | 2.0%                | 8.1%                     |
| Sep 2021    | 0.2%  | 8.2%             | 6.6%            | 8.3%         | 8.8%            |                   | 7.9%                        | 5.7%                 | 0.3%                          | 6.1%                       | 1.8%                | 7.9%                     |
| Aug 2021    |       | 8.2%             | 5.7%            |              | 9.2%            |                   | 8.0%                        | 5.9%                 | 0.3%                          | 6.2%                       | 1.8%                | 8.0%                     |
| Jul 2021    | 1.3%  | 6.4%             | 4.7%            | 8.3%         | 8.7%            |                   | 7.0%                        | 5.6%                 | 0.3%                          | 5.9%                       | 1.1%                | 7.0%                     |
| Jun 2021    | 4.4%  | 5.3%             | 5.1%            | 7.1%         | 8.9%            |                   | 6.7%                        | 5.6%                 | 0.4%                          | 5.9%                       | 0.8%                | 6.7%                     |
| May 2021    |       | 4.6%             | 4.3%            | 6.6%         | 7.7%            |                   | 5.9%                        | 4.8%                 | 0.3%                          | 5.1%                       | 0.7%                | 5.9%                     |
| Apr 2021    |       | 4.4%             | 4.4%            | 6.2%         | 8.7%            |                   | 6.0%                        | 5.0%                 | 0.2%                          | 5.2%                       | 0.8%                | 6.0%                     |
| Mar 2021    |       | 5.3%             | 4.3%            | 7.1%         | 8.3%            |                   | 6.4%                        | 5.2%                 | 0.3%                          | 5.4%                       | 0.9%                | 6.4%                     |
| Feb 2021    | 0.3%  | 6.2%             | 4.8%            | 8.5%         | 11.3%           |                   | 7.8%                        | 5.3%                 | 0.4%                          | 5.7%                       | 2.2%                | 7.8%                     |
| Jan 2021    | 2.0%  | 9.0%             | 7.9%            | 12.3%        | 16.0%           |                   | 11.5%                       | 5.7%                 | 0.2%                          | 5.9%                       | 5.6%                | 11.5%                    |
| 2020        | 0.5%  | 6.9%             | 5.6%            | 7.1%         | 8.9%            |                   | 7.2%                        | 5.6%                 | 0.3%                          | <b>5.9%</b>                | 1.2%                | 7.2%                     |
| Dec 2020    | 1.3%  | 7.0%             | 5.1%            |              | 9.2%            |                   | 7.3%                        | 5.7%                 | 0.3%                          | 6.0%                       | 1.3%                | 7.3%                     |
| Nov 2020    |       | 6.5%             | 4.7%            |              | 8.1%            |                   | 6.7%                        | 5.4%                 | 0.2%                          | 5.6%                       | 1.1%                | 6.7%                     |
| Oct 2020    | 0.6%  | 6.9%             | 6.4%            |              | 9.7%            |                   | 8.0%                        | 5.7%                 | 0.3%                          | 6.0%                       | 2.0%                | 8.0%                     |
| Sep 2020    | 0.7%  | 6.7%             | 6.0%            |              | 9.2%            |                   | 7.4%                        | 6.1%                 | 0.3%                          | 6.5%                       | 1.0%                | 7.4%                     |
| Aug 2020    | 0.170 | 6.2%             | 5.1%            |              | 7.8%            |                   | 6.7%                        | 5.9%                 | 0.3%                          | 6.1%                       | 0.5%                | 6.7%                     |
| Jul 2020    |       | 6.0%             | 4.5%            |              | 7.2%            |                   | 6.0%                        | 5.4%                 | 0.3%                          | 5.6%                       | 0.4%                | 6.0%                     |
| Jun 2020    |       | 5.5%             | 4.5%            |              | 7.4%            |                   | 5.8%                        | 5.2%                 | 0.2%                          | 5.4%                       | 0.4%                | 5.8%                     |
| May 2020    |       | 6.1%             | 5.1%            |              | 12.1%           |                   | 7.5%                        | 5.6%                 | 0.2%                          | 5.8%                       | 1.6%                | 7.5%                     |
| Apr 2020    |       | 8.7%             | 7.7%            |              | 14.8%           |                   | 10.1%                       | 6.0%                 | 0.1%                          | 6.1%                       | 3.9%                | 10.1%                    |
| Mar 2020    |       | 9.8%             | 8.5%            | 1            | 8.1%            |                   | 8.8%                        | 6.1%                 | 0.3%                          | 6.3%                       | 2.5%                | 8.8%                     |
| Feb 2020    | 0.9%  | 6.2%             | 4.8%            |              | 6.1%            |                   | 5.6%                        | 5.2%                 | 0.4%                          | 5.6%                       | 2.0 //              | 5.6%                     |
| Jan 2020    | 1.5%  | 6.7%             | 5.1%            |              | 6.4%            |                   | 6.1%                        | 5.5%                 | 0.6%                          | 6.1%                       |                     | 6.1%                     |