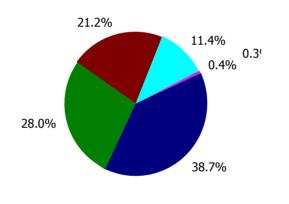

| Health Service Absence Rate - by Care<br>Group: Aug 2023 | Certified<br>absence | Self-<br>certified<br>absence | Non<br>Covid-19<br>absence | Covid-19<br>absence | Total<br>absence<br>rate | % Non<br>Covid-19<br>absence | %<br>Covid-19<br>absence |
|----------------------------------------------------------|----------------------|-------------------------------|----------------------------|---------------------|--------------------------|------------------------------|--------------------------|
| CHO 1                                                    | 7.2%                 | 0.5%                          | 7.7%                       | 1.0%                | 8.7%                     | 88.7%                        | 11.3%                    |
| CHO Operations                                           | 3.9%                 | 0.2%                          | 4.1%                       | 0.2%                | 4.3%                     | 95.9%                        | 4.1%                     |
| Community Health & Wellbeing                             | 3.3%                 | 0.0%                          | 3.3%                       | 0.9%                | 4.2%                     | 79.5%                        | 20.5%                    |
| Mental Health                                            | 7.1%                 | 0.4%                          | 7.5%                       | 0.6%                | 8.1%                     | 92.4%                        | 7.6%                     |
| Primary Care                                             | 5.1%                 | 0.3%                          | 5.5%                       | 0.8%                | 6.3%                     | 87.2%                        | 12.8%                    |
| Disabilities                                             | 7.8%                 | 0.6%                          | 8.5%                       | 0.9%                | 9.4%                     | 90.2%                        | 9.8%                     |
| Older People                                             | 9.1%                 | 0.5%                          | 9.6%                       | 1.6%                | 11.2%                    | 85.8%                        | 14.2%                    |