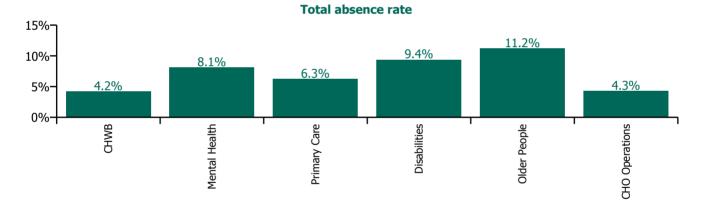

| Health Service Absence Rate - by Care<br>Group: Aug 2023 | Certified<br>absence | Self-<br>certified<br>absence | Non<br>Covid-19<br>absence | Covid-19<br>absence | Total<br>absence<br>rate | % Non<br>Covid-19<br>absence | %<br>Covid-19<br>absence |
|----------------------------------------------------------|----------------------|-------------------------------|----------------------------|---------------------|--------------------------|------------------------------|--------------------------|
| CHO 1                                                    | 7.2%                 | 0.5%                          | 7.7%                       | 1.0%                | 8.7%                     | 88.7%                        | 11.3%                    |
| CHO Operations                                           | 3.9%                 | 0.2%                          | 4.1%                       | 0.2%                | 4.3%                     | 95.9%                        | 4.1%                     |
| Community Health & Wellbeing                             | 3.3%                 | 0.0%                          | 3.3%                       | 0.9%                | 4.2%                     | 79.5%                        | 20.5%                    |
| Mental Health                                            | 7.1%                 | 0.4%                          | 7.5%                       | 0.6%                | 8.1%                     | 92.4%                        | 7.6%                     |
| Primary Care                                             | 5.1%                 | 0.3%                          | 5.5%                       | 0.8%                | 6.3%                     | 87.2%                        | 12.8%                    |
| Disabilities                                             | 7.8%                 | 0.6%                          | 8.5%                       | 0.9%                | 9.4%                     | 90.2%                        | 9.8%                     |
| Older People                                             | 9.1%                 | 0.5%                          | 9.6%                       | 1.6%                | 11.2%                    | 85.8%                        | 14.2%                    |

**Total absence rate**