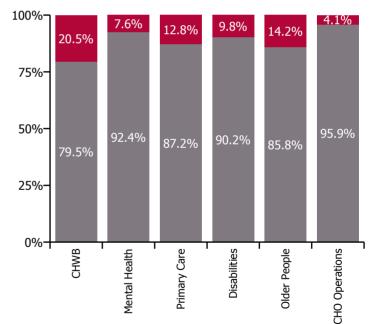

| Health Service Absence Rate - by Care<br>Group: Aug 2023 | Certified<br>absence | Self-<br>certified<br>absence | Non<br>Covid-19<br>absence | Covid-19<br>absence | Total<br>absence<br>rate | % Non<br>Covid-19<br>absence | %<br>Covid-19<br>absence |
|----------------------------------------------------------|----------------------|-------------------------------|----------------------------|---------------------|--------------------------|------------------------------|--------------------------|
| CHO 1                                                    | 7.2%                 | 0.5%                          | 7.7%                       | 1.0%                | 8.7%                     | 88.7%                        | 11.3%                    |
| CHO Operations                                           | 3.9%                 | 0.2%                          | 4.1%                       | 0.2%                | 4.3%                     | 95.9%                        | 4.1%                     |
| Community Health & Wellbeing                             | 3.3%                 | 0.0%                          | 3.3%                       | 0.9%                | 4.2%                     | 79.5%                        | 20.5%                    |
| Mental Health                                            | 7.1%                 | 0.4%                          | 7.5%                       | 0.6%                | 8.1%                     | 92.4%                        | 7.6%                     |
| Primary Care                                             | 5.1%                 | 0.3%                          | 5.5%                       | 0.8%                | 6.3%                     | 87.2%                        | 12.8%                    |
| Disabilities                                             | 7.8%                 | 0.6%                          | 8.5%                       | 0.9%                | 9.4%                     | 90.2%                        | 9.8%                     |
| Older People                                             | 9.1%                 | 0.5%                          | 9.6%                       | 1.6%                | 11.2%                    | 85.8%                        | 14.2%                    |