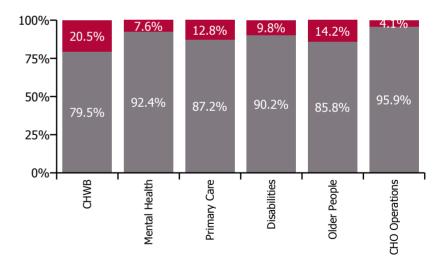

| Health Service Absence Rate - by Care<br>Group: Aug 2023 | Certified<br>absence | Self-<br>certified<br>absence | Non<br>Covid-19<br>absence | Covid-19<br>absence | Total<br>absence<br>rate | % Non<br>Covid-19<br>absence | %<br>Covid-19<br>absence |
|----------------------------------------------------------|----------------------|-------------------------------|----------------------------|---------------------|--------------------------|------------------------------|--------------------------|
| CHO 1                                                    | 7.2%                 | 0.5%                          | 7.7%                       | 1.0%                | 8.7%                     | 88.7%                        | 11.3%                    |
| CHO Operations                                           | 3.9%                 | 0.2%                          | 4.1%                       | 0.2%                | 4.3%                     | 95.9%                        | 4.1%                     |
| Community Health & Wellbeing                             | 3.3%                 | 0.0%                          | 3.3%                       | 0.9%                | 4.2%                     | 79.5%                        | 20.5%                    |
| Mental Health                                            | 7.1%                 | 0.4%                          | 7.5%                       | 0.6%                | 8.1%                     | 92.4%                        | 7.6%                     |
| Primary Care                                             | 5.1%                 | 0.3%                          | 5.5%                       | 0.8%                | 6.3%                     | 87.2%                        | 12.8%                    |
| Disabilities                                             | 7.8%                 | 0.6%                          | 8.5%                       | 0.9%                | 9.4%                     | 90.2%                        | 9.8%                     |
| Older People                                             | 9.1%                 | 0.5%                          | 9.6%                       | 1.6%                | 11.2%                    | 85.8%                        | 14.2%                    |