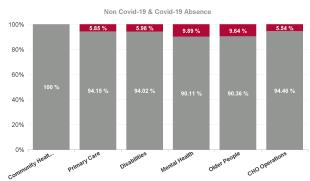

| Health Service Absence Rate<br>- by Care Group: Aug 2024 | Certified<br>absence | Self- certified<br>absence | Non Covid-19<br>absence | Covid-19<br>absence | Total absence<br>rate | % Non<br>Covid-19<br>absence | % Covid-19<br>absence |
|----------------------------------------------------------|----------------------|----------------------------|-------------------------|---------------------|-----------------------|------------------------------|-----------------------|
| CHO 1                                                    | 7.62%                | 0.54%                      | 8.16%                   | 0.68%               | 8.84%                 | 92.31%                       | 7.69%                 |
| Community Health & Wellbeing                             | 6.28%                | 0.00%                      | 6.28%                   | 0.00%               | 6.28%                 | 100.00%                      | 0.00%                 |
| Primary Care                                             | 6.03%                | 0.33%                      | 6.36%                   | 0.39%               | 6.76%                 | 94.15%                       | 5.85%                 |
| Disabilities                                             | 8.22%                | 0.58%                      | 8.80%                   | 0.56%               | 9.36%                 | 94.02%                       | 5.98%                 |
| Mental Health                                            | 6.60%                | 0.55%                      | 7.15%                   | 0.78%               | 7.93%                 | 90.11%                       | 9.89%                 |
| Older People                                             | 9.44%                | 0.70%                      | 10.14%                  | 1.08%               | 11.22%                | 90.36%                       | 9.64%                 |
| CHO Operations                                           | 4.18%                | 0.40%                      | 4.58%                   | 0.27%               | 4.85%                 | 94.46%                       | 5.54%                 |
| Community Services                                       | 7.62%                | 0.54%                      | 8.16%                   | 0.68%               | 8.84%                 | 92.31%                       | 7.69%                 |