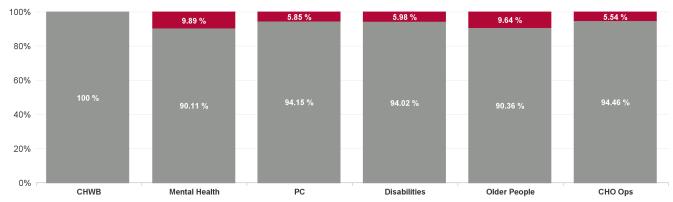

| Health Service Absence Rate<br>- by Care Group: Aug 2024 | Certified<br>absence | Self- certified<br>absence | Non Covid-19<br>absence | Covid-19<br>absence | Total absence<br>rate | % Non<br>Covid-19<br>absence | % Covid-19<br>absence |
|----------------------------------------------------------|----------------------|----------------------------|-------------------------|---------------------|-----------------------|------------------------------|-----------------------|
| CHO 1                                                    | 7.62%                | 0.54%                      | 8.16%                   | 0.68%               | 8.84%                 | 92.31%                       | 7.69%                 |
| Community Health & Wellbeing                             | 6.28%                | 0.00%                      | 6.28%                   | 0.00%               | 6.28%                 | 100.00%                      | 0.00%                 |
| Primary Care                                             | 6.03%                | 0.33%                      | 6.36%                   | 0.39%               | 6.76%                 | 94.15%                       | 5.85%                 |
| Disabilities                                             | 8.22%                | 0.58%                      | 8.80%                   | 0.56%               | 9.36%                 | 94.02%                       | 5.98%                 |
| Mental Health                                            | 6.60%                | 0.55%                      | 7.15%                   | 0.78%               | 7.93%                 | 90.11%                       | 9.89%                 |
| Older People                                             | 9.44%                | 0.70%                      | 10.14%                  | 1.08%               | 11.22%                | 90.36%                       | 9.64%                 |
| CHO Operations                                           | 4.18%                | 0.40%                      | 4.58%                   | 0.27%               | 4.85%                 | 94.46%                       | 5.54%                 |
| Community Services                                       | 7.62%                | 0.54%                      | 8.16%                   | 0.68%               | 8.84%                 | 92.31%                       | 7.69%                 |

| Health Service Absence Rate<br>- by Care Group : Aug 2024 | Non<br>Covid-19<br>absence | Covid-19<br>absence | Total<br>absence<br>rate | Medic<br>Den |
|-----------------------------------------------------------|----------------------------|---------------------|--------------------------|--------------|
| CHO 1                                                     | 8.16%                      | 0.68%               | 8.84%                    |              |
| Community Health & Wellbeing                              | 6.28%                      | 0.00%               | 6.28%                    |              |
| Primary Care                                              | 6.36%                      | 0.39%               | 6.76%                    |              |
| Disabilities                                              | 8.80%                      | 0.56%               | 9.36%                    |              |
| Mental Health                                             | 7.15%                      | 0.78%               | 7.93%                    |              |
| Older People                                              | 10.14%                     | 1.08%               | 11.22%                   |              |
| CHO Operations                                            | 4.58%                      | 0.27%               | 4.85%                    |              |
| Community Services                                        | 8.16%                      | 0.68%               | 8.84%                    |              |