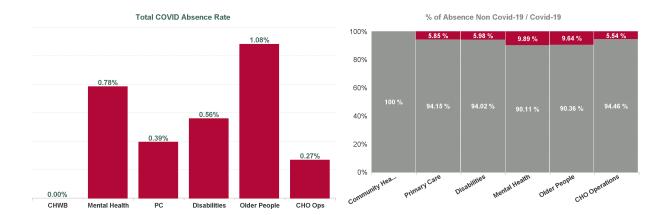

| Health Service Absence Rate<br>- by Care Group: Aug 2024 | Certified<br>absence | Self- certified<br>absence | Non Covid-19<br>absence | Covid-19<br>absence | Total absence<br>rate | % Non<br>Covid-19<br>absence | % Covid-19<br>absence |
|----------------------------------------------------------|----------------------|----------------------------|-------------------------|---------------------|-----------------------|------------------------------|-----------------------|
| CHO 1                                                    | 7.62%                | 0.54%                      | 8.16%                   | 0.68%               | 8.84%                 | 92.31%                       | 7.69%                 |
| Community Health & Wellbeing                             | 6.28%                | 0.00%                      | 6.28%                   | 0.00%               | 6.28%                 | 100.00%                      | 0.00%                 |
| Primary Care                                             | 6.03%                | 0.33%                      | 6.36%                   | 0.39%               | 6.76%                 | 94.15%                       | 5.85%                 |
| Disabilities                                             | 8.22%                | 0.58%                      | 8.80%                   | 0.56%               | 9.36%                 | 94.02%                       | 5.98%                 |
| Mental Health                                            | 6.60%                | 0.55%                      | 7.15%                   | 0.78%               | 7.93%                 | 90.11%                       | 9.89%                 |
| Older People                                             | 9.44%                | 0.70%                      | 10.14%                  | 1.08%               | 11.22%                | 90.36%                       | 9.64%                 |
| CHO Operations                                           | 4.18%                | 0.40%                      | 4.58%                   | 0.27%               | 4.85%                 | 94.46%                       | 5.54%                 |
| Community Services                                       | 7.62%                | 0.54%                      | 8.16%                   | 0.68%               | 8.84%                 | 92.31%                       | 7.69%                 |