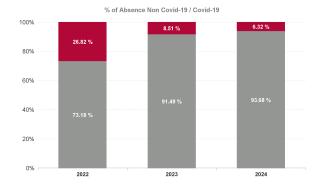

### Total Absence Rate

# Non Covid-19 & Covid-19 Absence 100% 80% 40% 20%

| Year /<br>Month | Certified<br>absence | Self-<br>certified<br>absence | Non<br>Covid-19<br>absence | Covid-19<br>absence | Total<br>absence<br>rate | Medical &<br>Dental | Nursing &<br>Midwifery | Health &<br>Social Care<br>Professionals | Management &<br>Administrative | General<br>Support | Patient &<br>Client Care |
|-----------------|----------------------|-------------------------------|----------------------------|---------------------|--------------------------|---------------------|------------------------|------------------------------------------|--------------------------------|--------------------|--------------------------|
| Aug 2024        | 7.62%                | 0.54%                         | 8.16%                      | 0.68%               | 8.84%                    | 1.50%               | 9.69%                  | 6.63%                                    | 6.77%                          | 10.09%             | 10.24%                   |
| Jul 2024        | 7.84%                | 0.53%                         | 8.37%                      | 1.12%               | 9.49%                    | 1.54%               | 9.71%                  | 7.44%                                    | 7.38%                          | 11.01%             | 11.63%                   |
| Jun 2024        | 7.69%                | 0.53%                         | 8.21%                      | 0.71%               | 8.93%                    | 1.39%               | 8.74%                  | 7.07%                                    | 7.36%                          | 9.40%              | 11.04%                   |
| May 2024        | 7.44%                | 0.49%                         | 7.93%                      | 0.33%               | 8.26%                    | 1.50%               | 8.62%                  | 5.78%                                    | 6.20%                          | 8.93%              | 10.39%                   |
| Apr 2024        | 7.23%                | 0.54%                         | 7.77%                      | 0.27%               | 8.04%                    | 1.51%               | 8.02%                  | 5.24%                                    | 5.42%                          | 9.02%              | 10.77%                   |
| Mar 2024        | 7.71%                | 0.59%                         | 8.30%                      | 0.27%               | 8.56%                    | 2.74%               | 7.99%                  | 6.80%                                    | 6.11%                          | 9.70%              | 11.18%                   |
| Feb 2024        | 7.56%                | 0.56%                         | 8.12%                      | 0.36%               | 8.48%                    | 2.97%               | 8.58%                  | 6.56%                                    | 5.78%                          | 9.31%              | 10.76%                   |
| Jan 2024        | 8.10%                | 0.67%                         | 8.78%                      | 0.67%               | 9.45%                    | 1.87%               | 9.72%                  | 6.54%                                    | 6.93%                          | 9.45%              | 12.19%                   |
| 2024            | 7.65%                | 0.56%                         | 8.21%                      | 0.55%               | 8.76%                    | 1.87%               | 8.89%                  | 6.49%                                    | 6.49%                          | 9.61%              | 11.04%                   |
| Dec 2023        | 7.94%                | 0.65%                         | 8.59%                      | 0.71%               | 9.31%                    | 3.99%               | 9.34%                  | 7.48%                                    | 7.29%                          | 8.25%              | 11.40%                   |
| Nov 2023        | 7.45%                | 0.58%                         | 8.03%                      | 0.49%               | 8.53%                    | 3.44%               | 8.54%                  | 6.37%                                    | 5.70%                          | 8.56%              | 11.20%                   |
| Oct 2023        | 6.98%                | 0.53%                         | 7.51%                      | 0.68%               | 8.19%                    | 2.87%               | 8.23%                  | 6.21%                                    | 5.63%                          | 9.45%              | 10.33%                   |
| Sep 2023        | 6.70%                | 0.50%                         | 7.20%                      | 0.78%               | 7.98%                    | 3.22%               | 7.86%                  | 5.51%                                    | 6.22%                          | 9.12%              | 10.06%                   |
| Aug 2023        | 7.22%                | 0.46%                         | 7.68%                      | 0.98%               | 8.66%                    | 3.99%               | 8.55%                  | 6.85%                                    | 5.74%                          | 11.77%             | 10.63%                   |
| Jul 2023        | 6.45%                | 0.48%                         | 6.94%                      | 0.56%               | 7.49%                    | 2.89%               | 7.86%                  | 4.69%                                    | 5.39%                          | 10.99%             | 8.69%                    |
| Jun 2023        | 6.24%                | 0.50%                         | 6.75%                      | 0.35%               | 7.10%                    | 3.34%               | 7.23%                  | 5.04%                                    | 4.67%                          | 10.54%             | 8.52%                    |
| May 2023        | 6.14%                | 0.48%                         | 6.62%                      | 0.53%               | 7.15%                    | 3.15%               | 7.59%                  | 4.75%                                    | 4.80%                          | 10.20%             | 8.49%                    |
| Apr 2023        | 6.45%                | 0.48%                         | 6.93%                      | 0.56%               | 7.49%                    | 2.89%               | 7.86%                  | 4.69%                                    | 5.38%                          | 10.99%             | 8.69%                    |
| Mar 2023        | 6.41%                | 0.50%                         | 6.91%                      | 0.69%               | 7.60%                    | 0.89%               | 7.46%                  | 5.04%                                    | 5.89%                          | 10.40%             | 9.60%                    |
| Feb 2023        | 6.49%                | 0.48%                         | 6.97%                      | 0.51%               | 7.48%                    | 1.19%               | 7.41%                  | 4.87%                                    | 5.54%                          | 10.44%             | 9.39%                    |
| Jan 2023        | 7.32%                | 0.60%                         | 7.91%                      | 1.33%               | 9.25%                    | 2.45%               | 9.21%                  | 6.11%                                    | 6.54%                          | 12.98%             | 11.54%                   |
| 2023            | 6.82%                | 0.52%                         | 7.34%                      | 0.68%               | 8.02%                    | 2.86%               | 8.10%                  | 5.63%                                    | 5.72%                          | 10.31%             | 9.89%                    |
| Dec 2022        | 7.59%                | 0.72%                         | 8.31%                      | 1.54%               | 9.85%                    | 3.03%               | 10.14%                 | 6.68%                                    | 7.25%                          | 12.28%             | 11.81%                   |
| Nov 2022        | 6.52%                | 0.62%                         | 7.14%                      | 0.89%               | 8.03%                    | 1.95%               | 8.68%                  | 5.72%                                    | 5.35%                          | 8.98%              | 9.85%                    |
| Oct 2022        | 6.82%                | 0.58%                         | 7.40%                      | 0.93%               | 8.33%                    | 1.57%               | 8.54%                  | 6.04%                                    | 4.68%                          | 10.18%             | 10.73%                   |
| Sep 2022        | 6.79%                | 0.47%                         | 7.25%                      | 0.77%               | 8.02%                    | 2.80%               | 8.83%                  | 5.86%                                    | 4.54%                          | 9.22%              | 9.84%                    |
| Aug 2022        | 7.33%                | 0.45%                         | 7.78%                      | 1.14%               | 8.92%                    | 2.44%               | 8.75%                  | 7.26%                                    | 5.28%                          | 10.73%             | 11.50%                   |
| Jul 2022        | 6.79%                | 0.48%                         | 7.27%                      | 2.15%               | 9.41%                    | 2.40%               | 9.82%                  | 6.75%                                    | 5.96%                          | 11.52%             | 11.52%                   |
| Jun 2022        | 5.75%                | 0.51%                         | 6.26%                      | 2.13%               | 8.39%                    | 2.51%               | 8.98%                  | 6.24%                                    | 5.50%                          | 10.01%             | 10.08%                   |
| May 2022        | 5.29%                | 0.40%                         | 5.69%                      | 1.33%               | 7.02%                    | 1.21%               | 7.31%                  | 4.34%                                    | 3.98%                          | 9.06%              | 9.16%                    |
| Apr 2022        | 5.67%                | 0.42%                         | 6.08%                      | 2.11%               | 8.19%                    | 1.54%               | 9.45%                  | 4.17%                                    | 5.97%                          | 8.98%              | 9.70%                    |
| Mar 2022        | 5.56%                | 0.40%                         | 5.96%                      | 5.84%               | 11.80%                   | 2.70%               | 13.85%                 | 7.99%                                    | 8.82%                          | 12.52%             | 13.10%                   |
| Feb 2022        | 5.07%                | 0.39%                         | 5.47%                      | 3.96%               | 9.43%                    | 4.89%               | 10.85%                 | 6.91%                                    | 6.17%                          | 11.31%             | 10.45%                   |
| Jan 2022        | 4.62%                | 0.34%                         | 4.96%                      | 6.42%               | 11.38%                   | 4.07%               | 12.69%                 | 8.10%                                    | 7.10%                          | 15.17%             | 12.93%                   |
| 2022            | 6.14%                | 0.48%                         | 6.62%                      | 2.43%               | 9.05%                    | 2.59%               | 9.83%                  | 6.31%                                    | 5.87%                          | 10.83%             | 10.88%                   |
| Dec 2021        | 5.53%                | 0.40%                         | 5.93%                      | 3.52%               | 9.45%                    | 2.80%               | 10.07%                 | 6.01%                                    | 6.06%                          | 13.04%             | 11.29%                   |
| Nov 2021        | 5.86%                | 0.59%                         | 6.45%                      | 2.66%               | 9.10%                    | 3.22%               | 9.32%                  | 6.28%                                    | 6.62%                          | 12.38%             | 11.00%                   |
| Oct 2021        | 5.67%                | 0.43%                         | 6.10%                      | 2.05%               | 8.14%                    | 2.26%               | 8.60%                  | 6.44%                                    | 6.48%                          | 11.74%             | 8.83%                    |
| Sep 2021        | 5.74%                | 0.33%                         | 6.07%                      | 1.85%               | 7.92%                    | 3.14%               | 8.37%                  | 5.77%                                    | 5.70%                          | 11.69%             | 9.01%                    |
| Aug 2021        | 5.88%                | 0.30%                         | 6.18%                      | 1.82%               | 8.00%                    | 3.03%               | 8.55%                  | 5.77%                                    | 5.90%                          | 9.50%              | 9.26%                    |
| Jul 2021        | 5.59%                | 0.32%                         | 5.91%                      | 1.09%               | 7.00%                    | 2.66%               | 7.81%                  | 4.25%                                    | 4.39%                          | 9.01%              | 8.33%                    |
| Jun 2021        | 5.56%                | 0.37%                         | 5.93%                      | 0.76%               | 6.69%                    | 2.38%               | 7.16%                  | 4.47%                                    | 4.96%                          | 8.10%              | 7.83%                    |
| May 2021        | 4.85%                | 0.29%                         | 5.14%                      | 0.73%               | 5.87%                    | 1.08%               | 6.49%                  | 3.44%                                    | 4.19%                          | 6.05%              | 7.11%                    |
| Apr 2021        | 4.96%                | 0.24%                         | 5.20%                      | 0.80%               | 6.00%                    | 1.16%               | 6.39%                  | 3.87%                                    | 4.54%                          | 7.42%              | 7.07%                    |
| Mar 2021        | 5.15%                | 0.29%                         | 5.44%                      | 0.91%               | 6.36%                    | 1.89%               | 6.72%                  | 3.57%                                    | 5.15%                          | 5.99%              | 7.88%                    |
| Feb 2021        | 5.30%                | 0.35%                         | 5.65%                      | 2.16%               | 7.81%                    | 2.08%               | 8.20%                  | 4.70%                                    | 5.80%                          | 6.00%              | 10.21%                   |
| Jan 2021        | 5.70%                | 0.24%                         | 5.93%                      | 5.58%               | 11.51%                   | 4.82%               | 12.29%                 | 5.60%                                    | 7.53%                          | 10.51%             | 14.89%                   |
| 2021            | 5.48%                | 0.35%                         | 5.83%                      | 1.99%               | 7.82%                    | 2.55%               | 8.32%                  | 5.03%                                    | 5.61%                          | 9.28%              | 9.40%                    |
| -               |                      |                               |                            |                     |                          | /0                  | /                      | /0                                       | /0                             | 70                 |                          |