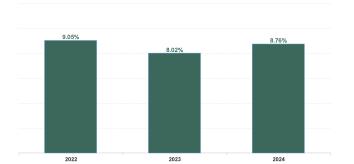

# Non Covid-19 & Covid-19 Absence 100% 80% 40% 20%

| Year /<br>Month | Certified<br>absence | Self-<br>certified<br>absence | Non<br>Covid-19<br>absence | Covid-19<br>absence | Total<br>absence<br>rate | Medical &<br>Dental | Nursing &<br>Midwifery | Health &<br>Social Care<br>Professionals | Management &<br>Administrative | General<br>Support | Patient &<br>Client Care |
|-----------------|----------------------|-------------------------------|----------------------------|---------------------|--------------------------|---------------------|------------------------|------------------------------------------|--------------------------------|--------------------|--------------------------|
| Aug 2024        | 7.62%                | 0.54%                         | 8.16%                      | 0.68%               | 8.84%                    | 1.50%               | 9.69%                  | 6.63%                                    | 6.77%                          | 10.09%             | 10.24%                   |
| Jul 2024        | 7.84%                | 0.53%                         | 8.37%                      | 1.12%               | 9.49%                    | 1.54%               | 9.71%                  | 7.44%                                    | 7.38%                          | 11.01%             | 11.63%                   |
| Jun 2024        | 7.69%                | 0.53%                         | 8.21%                      | 0.71%               | 8.93%                    | 1.39%               | 8.74%                  | 7.07%                                    | 7.36%                          | 9.40%              | 11.04%                   |
| May 2024        | 7.44%                | 0.49%                         | 7.93%                      | 0.33%               | 8.26%                    | 1.50%               | 8.62%                  | 5.78%                                    | 6.20%                          | 8.93%              | 10.39%                   |
| Apr 2024        | 7.23%                | 0.54%                         | 7.77%                      | 0.27%               | 8.04%                    | 1.51%               | 8.02%                  | 5.24%                                    | 5.42%                          | 9.02%              | 10.77%                   |
| Mar 2024        | 7.71%                | 0.59%                         | 8.30%                      | 0.27%               | 8.56%                    | 2.74%               | 7.99%                  | 6.80%                                    | 6.11%                          | 9.70%              | 11.18%                   |
| Feb 2024        | 7.56%                | 0.56%                         | 8.12%                      | 0.36%               | 8.48%                    | 2.97%               | 8.58%                  | 6.56%                                    | 5.78%                          | 9.31%              | 10.76%                   |
| Jan 2024        | 8.10%                | 0.67%                         | 8.78%                      | 0.67%               | 9.45%                    | 1.87%               | 9.72%                  | 6.54%                                    | 6.93%                          | 9.45%              | 12.19%                   |
| 2024            | 7.65%                | 0.56%                         | 8.21%                      | 0.55%               | 8.76%                    | 1.87%               | 8.89%                  | 6.49%                                    | 6.49%                          | 9.61%              | 11.04%                   |
| Dec 2023        | 7.94%                | 0.65%                         | 8.59%                      | 0.71%               | 9.31%                    | 3.99%               | 9.34%                  | 7.48%                                    | 7.29%                          | 8.25%              | 11.40%                   |
| Nov 2023        | 7.45%                | 0.58%                         | 8.03%                      | 0.49%               | 8.53%                    | 3.44%               | 8.54%                  | 6.37%                                    | 5.70%                          | 8.56%              | 11.20%                   |
| Oct 2023        | 6.98%                | 0.53%                         | 7.51%                      | 0.68%               | 8.19%                    | 2.87%               | 8.23%                  | 6.21%                                    | 5.63%                          | 9.45%              | 10.33%                   |
| Sep 2023        | 6.70%                | 0.50%                         | 7.20%                      | 0.78%               | 7.98%                    | 3.22%               | 7.86%                  | 5.51%                                    | 6.22%                          | 9.12%              | 10.06%                   |
| Aug 2023        | 7.22%                | 0.46%                         | 7.68%                      | 0.98%               | 8.66%                    | 3.99%               | 8.55%                  | 6.85%                                    | 5.74%                          | 11.77%             | 10.63%                   |
| Jul 2023        | 6.45%                | 0.48%                         | 6.94%                      | 0.56%               | 7.49%                    | 2.89%               | 7.86%                  | 4.69%                                    | 5.39%                          | 10.99%             | 8.69%                    |
| Jun 2023        | 6.24%                | 0.50%                         | 6.75%                      | 0.35%               | 7.10%                    | 3.34%               | 7.23%                  | 5.04%                                    | 4.67%                          | 10.54%             | 8.52%                    |
| May 2023        | 6.14%                | 0.48%                         | 6.62%                      | 0.53%               | 7.15%                    | 3.15%               | 7.59%                  | 4.75%                                    | 4.80%                          | 10.20%             | 8.49%                    |
| Apr 2023        | 6.45%                | 0.48%                         | 6.93%                      | 0.56%               | 7.49%                    | 2.89%               | 7.86%                  | 4.69%                                    | 5.38%                          | 10.99%             | 8.69%                    |
| Mar 2023        | 6.41%                | 0.50%                         | 6.91%                      | 0.69%               | 7.60%                    | 0.89%               | 7.46%                  | 5.04%                                    | 5.89%                          | 10.40%             | 9.60%                    |
| Feb 2023        | 6.49%                | 0.48%                         | 6.97%                      | 0.51%               | 7.48%                    | 1.19%               | 7.41%                  | 4.87%                                    | 5.54%                          | 10.44%             | 9.39%                    |
| Jan 2023        | 7.32%                | 0.60%                         | 7.91%                      | 1.33%               | 9.25%                    | 2.45%               | 9.21%                  | 6.11%                                    | 6.54%                          | 12.98%             | 11.54%                   |
| 2023            | 6.82%                | 0.52%                         | 7.34%                      | 0.68%               | 8.02%                    | 2.86%               | 8.10%                  | 5.63%                                    | 5.72%                          | 10.31%             | 9.89%                    |
| Dec 2022        | 7.59%                | 0.72%                         | 8.31%                      | 1.54%               | 9.85%                    | 3.03%               | 10.14%                 | 6.68%                                    | 7.25%                          | 12.28%             | 11.81%                   |
| Nov 2022        | 6.52%                | 0.62%                         | 7.14%                      | 0.89%               | 8.03%                    | 1.95%               | 8.68%                  | 5.72%                                    | 5.35%                          | 8.98%              | 9.85%                    |
| Oct 2022        | 6.82%                | 0.58%                         | 7.40%                      | 0.93%               | 8.33%                    | 1.57%               | 8.54%                  | 6.04%                                    | 4.68%                          | 10.18%             | 10.73%                   |
| Sep 2022        | 6.79%                | 0.47%                         | 7.25%                      | 0.77%               | 8.02%                    | 2.80%               | 8.83%                  | 5.86%                                    | 4.54%                          | 9.22%              | 9.84%                    |
| Aug 2022        | 7.33%                | 0.45%                         | 7.78%                      | 1.14%               | 8.92%                    | 2.44%               | 8.75%                  | 7.26%                                    | 5.28%                          | 10.73%             | 11.50%                   |
| Jul 2022        | 6.79%                | 0.48%                         | 7.27%                      | 2.15%               | 9.41%                    | 2.40%               | 9.82%                  | 6.75%                                    | 5.96%                          | 11.52%             | 11.52%                   |
| Jun 2022        | 5.75%                | 0.51%                         | 6.26%                      | 2.13%               | 8.39%                    | 2.51%               | 8.98%                  | 6.24%                                    | 5.50%                          | 10.01%             | 10.08%                   |
| May 2022        | 5.29%                | 0.40%                         | 5.69%                      | 1.33%               | 7.02%                    | 1.21%               | 7.31%                  | 4.34%                                    | 3.98%                          | 9.06%              | 9.16%                    |
| Apr 2022        | 5.67%                | 0.42%                         | 6.08%                      | 2.11%               | 8.19%                    | 1.54%               | 9.45%                  | 4.17%                                    | 5.97%                          | 8.98%              | 9.70%                    |
| Mar 2022        | 5.56%                | 0.40%                         | 5.96%                      | 5.84%               | 11.80%                   | 2.70%               | 13.85%                 | 7.99%                                    | 8.82%                          | 12.52%             | 13.10%                   |
| Feb 2022        | 5.07%                | 0.39%                         | 5.47%                      | 3.96%               | 9.43%                    | 4.89%               | 10.85%                 | 6.91%                                    | 6.17%                          | 11.31%             | 10.45%                   |
| Jan 2022        | 4.62%                | 0.34%                         | 4.96%                      | 6.42%               | 11.38%                   | 4.07%               | 12.69%                 | 8.10%                                    | 7.10%                          | 15.17%             | 12.93%                   |
| 2022            | 6.14%                | 0.48%                         | 6.62%                      | 2.43%               | 9.05%                    | 2.59%               | 9.83%                  | 6.31%                                    | 5.87%                          | 10.83%             | 10.88%                   |
| Dec 2021        | 5.53%                | 0.40%                         | 5.93%                      | 3.52%               | 9.45%                    | 2.80%               | 10.07%                 | 6.01%                                    | 6.06%                          | 13.04%             | 11.29%                   |
| Nov 2021        | 5.86%                | 0.59%                         | 6.45%                      | 2.66%               | 9.10%                    | 3.22%               | 9.32%                  | 6.28%                                    | 6.62%                          | 12.38%             | 11.00%                   |
| Oct 2021        | 5.67%                | 0.43%                         | 6.10%                      | 2.05%               | 8.14%                    | 2.26%               | 8.60%                  | 6.44%                                    | 6.48%                          | 11.74%             | 8.83%                    |
| Sep 2021        | 5.74%                | 0.33%                         | 6.07%                      | 1.85%               | 7.92%                    | 3.14%               | 8.37%                  | 5.77%                                    | 5.70%                          | 11.69%             | 9.01%                    |
| Aug 2021        | 5.88%                | 0.30%                         | 6.18%                      | 1.82%               | 8.00%                    | 3.03%               | 8.55%                  | 5.77%                                    | 5.90%                          | 9.50%              | 9.26%                    |
| Jul 2021        | 5.59%                | 0.32%                         | 5.91%                      | 1.09%               | 7.00%                    | 2.66%               | 7.81%                  | 4.25%                                    | 4.39%                          | 9.01%              | 8.33%                    |
| Jun 2021        | 5.56%                | 0.37%                         | 5.93%                      | 0.76%               | 6.69%                    | 2.38%               | 7.16%                  | 4.47%                                    | 4.96%                          | 8.10%              | 7.83%                    |
| May 2021        | 4.85%                | 0.29%                         | 5.14%                      | 0.73%               | 5.87%                    | 1.08%               | 6.49%                  | 3.44%                                    | 4.19%                          | 6.05%              | 7.11%                    |
| Apr 2021        | 4.96%                | 0.24%                         | 5.20%                      | 0.80%               | 6.00%                    | 1.16%               | 6.39%                  | 3.87%                                    | 4.54%                          | 7.42%              | 7.07%                    |
| Mar 2021        | 5.15%                | 0.29%                         | 5.44%                      | 0.91%               | 6.36%                    | 1.89%               | 6.72%                  | 3.57%                                    | 5.15%                          | 5.99%              | 7.88%                    |
| Feb 2021        | 5.30%                | 0.35%                         | 5.65%                      | 2.16%               | 7.81%                    | 2.08%               | 8.20%                  | 4.70%                                    | 5.80%                          | 6.00%              | 10.21%                   |
| Jan 2021        | 5.70%                | 0.24%                         | 5.93%                      | 5.58%               | 11.51%                   | 4.82%               | 12.29%                 | 5.60%                                    | 7.53%                          | 10.51%             | 14.89%                   |
| 2021            | 5.48%                | 0.35%                         | 5.83%                      | 1.99%               | 7.82%                    | 2.55%               | 8.32%                  | 5.03%                                    | 5.61%                          | 9.28%              | 9.40%                    |
| -               |                      |                               |                            |                     |                          | /0                  | /                      | /0                                       | /0                             | 70                 |                          |

| Year / Month | Certified absence | Self-<br>certified<br>absence | Total<br>absence<br>rate | Non<br>Covid-19<br>absence | Covid-19<br>Absence | СНШВ   | Mental Health | PC     | Disabilities | Older People | CHO Ops |
|--------------|-------------------|-------------------------------|--------------------------|----------------------------|---------------------|--------|---------------|--------|--------------|--------------|---------|
| Aug 2024     | 7.62%             | 0.54%                         | 8.84%                    | 8.16%                      | 0.68%               | 6.28%  | 7.93%         | 6.76%  | 9.36%        | 11.22%       | 4.85%   |
| Jul 2024     | 7.84%             | 0.53%                         | 9.49%                    | 8.37%                      | 1.12%               | 4.00%  | 9.03%         | 6.68%  | 10.91%       | 11.45%       | 3.98%   |
| Jun 2024     | 7.69%             | 0.53%                         | 8.93%                    | 8.21%                      | 0.71%               | 1.46%  | 8.13%         | 6.49%  | 10.37%       | 10.51%       | 4.79%   |
| May 2024     | 7.44%             | 0.49%                         | 8.26%                    | 7.93%                      | 0.33%               | 1.90%  | 6.99%         | 5.79%  | 9.79%        | 10.40%       | 3.81%   |
| Apr 2024     | 7.23%             | 0.54%                         | 8.04%                    | 7.77%                      | 0.27%               | 3.42%  | 7.17%         | 5.38%  | 9.11%        | 10.63%       | 3.73%   |
| Mar 2024     | 7.71%             | 0.59%                         | 8.56%                    | 8.30%                      | 0.27%               | 5.47%  | 7.15%         | 5.90%  | 9.90%        | 11.01%       | 2.75%   |
| Feb 2024     | 7.56%             | 0.56%                         | 8.48%                    | 8.12%                      | 0.36%               | 3.37%  | 7.01%         | 5.72%  | 9.69%        | 11.44%       | 3.96%   |
| Jan 2024     | 8.10%             | 0.67%                         | 9.45%                    | 8.78%                      | 0.67%               | 4.41%  | 7.13%         | 6.75%  | 10.84%       | 12.91%       | 3.10%   |
| 2024         | 7.65%             | 0.56%                         | 8.76%                    | 8.21%                      | 0.55%               | 3.73%  | 7.56%         | 6.18%  | 10.01%       | 11.22%       | 3.84%   |
| Dec 2023     | 7.94%             | 0.65%                         | 9.31%                    | 8.59%                      | 0.71%               | 10.73% | 7.64%         | 6.86%  | 9.89%        | 12.21%       | 8.24%   |
| Nov 2023     | 7.45%             | 0.58%                         | 8.53%                    | 8.03%                      | 0.49%               | 7.49%  | 7.56%         | 5.44%  | 9.25%        | 11.85%       | 7.44%   |
| Oct 2023     | 6.98%             | 0.53%                         | 8.19%                    | 7.51%                      | 0.68%               | 1.44%  | 7.66%         | 5.46%  | 9.05%        | 10.63%       | 7.60%   |
| Sep 2023     | 6.70%             | 0.50%                         | 7.98%                    | 7.20%                      | 0.78%               | 1.94%  | 7.41%         | 5.19%  | 8.71%        | 10.74%       | 7.84%   |
| Aug 2023     | 7.22%             | 0.46%                         | 8.66%                    | 7.68%                      | 0.98%               | 4.18%  | 8.10%         | 6.25%  | 9.37%        | 11.19%       | 4.27%   |
| Jul 2023     | 6.45%             | 0.48%                         | 7.49%                    | 6.94%                      | 0.56%               | 10.12% | 7.15%         | 5.22%  | 7.82%        | 10.00%       | 1.91%   |
| Jun 2023     | 6.24%             | 0.50%                         | 7.10%                    | 6.75%                      | 0.35%               | 10.18% | 7.47%         | 4.54%  | 7.72%        | 9.11%        | 1.63%   |
| May 2023     | 6.14%             | 0.48%                         | 7.15%                    | 6.62%                      | 0.53%               | 10.84% | 7.22%         | 4.61%  | 7.97%        | 9.09%        | 2.56%   |
| Apr 2023     | 6.45%             | 0.48%                         | 7.49%                    | 6.93%                      | 0.56%               | 10.12% | 7.15%         | 5.21%  | 7.82%        | 10.00%       | 1.91%   |
| Mar 2023     | 6.41%             | 0.50%                         | 7.60%                    | 6.91%                      | 0.69%               | 11.39% | 7.22%         | 4.58%  | 8.55%        | 10.14%       | 3.14%   |
| Feb 2023     | 6.49%             | 0.48%                         | 7.48%                    | 6.97%                      | 0.51%               | 4.95%  | 6.77%         | 4.77%  | 8.14%        | 10.30%       | 4.49%   |
| Jan 2023     | 7.32%             | 0.60%                         | 9.25%                    | 7.91%                      | 1.33%               | 5.54%  | 7.65%         | 6.51%  | 9.92%        | 12.83%       | 5.37%   |
| 2023         | 6.82%             | 0.52%                         | 8.02%                    | 7.34%                      | 0.68%               | 7.41%  | 7.42%         | 5.38%  | 8.69%        | 10.70%       | 4.75%   |
| Dec 2022     | 7.59%             | 0.72%                         | 9.85%                    | 8.31%                      | 1.54%               | 8.05%  | 8.93%         | 7.26%  | 11.01%       | 11.94%       | 5.63%   |
| Nov 2022     | 6.52%             | 0.62%                         | 8.03%                    | 7.14%                      | 0.89%               | 9.37%  | 6.98%         | 5.92%  | 8.32%        | 11.03%       | 3.93%   |
| Oct 2022     | 6.82%             | 0.58%                         | 8.33%                    | 7.40%                      | 0.93%               | 12.42% | 6.36%         | 5.71%  | 9.67%        | 10.88%       | 12.05%  |
| Sep 2022     | 6.79%             | 0.47%                         | 8.02%                    | 7.25%                      | 0.77%               | 4.13%  | 7.30%         | 5.75%  | 9.19%        | 9.80%        |         |
| Aug 2022     | 7.33%             | 0.45%                         | 8.92%                    | 7.78%                      | 1.14%               | 8.57%  | 7.27%         | 6.08%  | 10.34%       | 11.56%       |         |
| Jul 2022     | 6.79%             | 0.48%                         | 9.41%                    | 7.27%                      | 2.15%               | 8.19%  | 8.81%         | 6.37%  | 10.59%       | 11.63%       |         |
| Jun 2022     | 5.75%             | 0.51%                         | 8.39%                    | 6.26%                      | 2.13%               | 7.37%  | 8.19%         | 5.69%  | 8.56%        | 11.51%       |         |
| May 2022     | 5.29%             | 0.40%                         | 7.02%                    | 5.69%                      | 1.33%               | 4.57%  | 6.42%         | 4.35%  | 8.08%        | 9.32%        |         |
| Apr 2022     | 5.67%             | 0.42%                         | 8.19%                    | 6.08%                      | 2.11%               | 5.89%  | 7.10%         | 5.93%  | 9.72%        | 9.67%        |         |
| Mar 2022     | 5.56%             | 0.40%                         | 11.80%                   | 5.96%                      | 5.84%               | 4.69%  | 10.34%        | 9.25%  | 13.34%       | 13.89%       |         |
| Feb 2022     | 5.07%             | 0.39%                         | 9.43%                    | 5.47%                      | 3.96%               | 1.27%  | 8.69%         | 7.25%  | 10.20%       | 11.70%       |         |
| Jan 2022     | 4.62%             | 0.34%                         | 11.38%                   | 4.96%                      | 6.42%               | 6.82%  | 11.06%        | 8.30%  | 11.55%       | 14.83%       |         |
| 2022         | 6.14%             | 0.48%                         | 9.05%                    | 6.62%                      | 2.43%               | 6.70%  | 8.12%         | 6.46%  | 10.04%       | 11.48%       | 5.08%   |
| Dec 2021     | 5.53%             | 0.40%                         | 9.45%                    | 5.93%                      | 3.52%               | 0.30%  | 9.28%         | 7.04%  | 10.17%       | 11.39%       |         |
| Nov 2021     | 5.86%             | 0.59%                         | 9.10%                    | 6.45%                      | 2.66%               | 3.82%  | 8.89%         | 7.38%  | 9.83%        | 10.39%       |         |
| Oct 2021     | 5.67%             | 0.43%                         | 8.14%                    | 6.10%                      | 2.05%               | 0.29%  | 7.71%         | 7.62%  | 8.71%        | 8.42%        |         |
| Sep 2021     | 5.74%             | 0.33%                         | 7.92%                    | 6.07%                      | 1.85%               | 0.15%  | 8.25%         | 6.56%  | 8.30%        | 8.83%        |         |
| Aug 2021     | 5.88%             | 0.30%                         | 8.00%                    | 6.18%                      | 1.82%               | 0.00%  | 8.23%         | 5.72%  | 8.92%        | 9.19%        |         |
| Jul 2021     | 5.59%             | 0.32%                         | 7.00%                    | 5.91%                      | 1.09%               | 1.33%  | 6.38%         | 4.67%  | 8.25%        | 8.66%        |         |
| Jun 2021     | 5.56%             | 0.37%                         | 6.69%                    | 5.93%                      | 0.76%               | 4.36%  | 5.30%         | 5.13%  | 7.13%        | 8.87%        |         |
| May 2021     | 4.85%             | 0.29%                         | 5.87%                    | 5.14%                      | 0.73%               | 0.00%  | 4.57%         | 4.27%  | 6.58%        | 7.67%        |         |
| Apr 2021     | 4.96%             | 0.24%                         | 6.00%                    | 5.20%                      | 0.80%               | 0.00%  | 4.43%         | 4.37%  | 6.16%        | 8.69%        |         |
| Mar 2021     | 5.15%             | 0.24%                         | 6.36%                    | 5.44%                      | 0.91%               | 0.00%  | 5.35%         | 4.37 % | 7.09%        | 8.29%        |         |
| Feb 2021     | 5.30%             | 0.25%                         | 7.81%                    | 5.65%                      | 2.16%               | 0.34%  | 6.15%         | 4.83%  | 8.50%        | 11.30%       |         |
| Jan 2021     | 5.70%             | 0.24%                         | 11.51%                   | 5.93%                      | 5.58%               | 1.99%  | 9.00%         | 7.92%  | 12.27%       | 15.96%       |         |
| 2021         | 5.48%             | 0.35%                         | 7.82%                    | 5.83%                      | 1.99%               | 1.10%  | 6.96%         | 5.84%  | 8.49%        | 9.80%        |         |

Total Absence Rate

| Year / Month | Certified absence | Self-<br>certified<br>absence | Non<br>Covid-19<br>absence | Covid-19<br>absence | Total<br>absence<br>rate | Community<br>Health &<br>Wellbeing | Primary Care | Disabilities | Mental Health | Older People | CHO<br>Operations | Health Service<br>Executive |
|--------------|-------------------|-------------------------------|----------------------------|---------------------|--------------------------|------------------------------------|--------------|--------------|---------------|--------------|-------------------|-----------------------------|
| Aug 2024     | 7.62%             | 0.54%                         | 8.16%                      | 0.68%               | 8.84%                    | 6.28%                              | 6.76%        | 9.36%        | 7.93%         | 11.22%       | 4.85%             | 8.84%                       |
| Jul 2024     | 7.84%             | 0.53%                         | 8.37%                      | 1.12%               | 9.49%                    | 4.00%                              | 6.68%        | 10.91%       | 9.03%         | 11.45%       | 3.98%             | 9.49%                       |
| Jun 2024     | 7.69%             | 0.53%                         | 8.21%                      | 0.71%               | 8.93%                    | 1.46%                              | 6.49%        | 10.37%       | 8.13%         | 10.51%       | 4.79%             | 8.93%                       |
| May 2024     | 7.44%             | 0.49%                         | 7.93%                      | 0.33%               | 8.26%                    | 1.90%                              | 5.79%        | 9.79%        | 6.99%         | 10.40%       | 3.81%             | 8.26%                       |
| Apr 2024     | 7.23%             | 0.54%                         | 7.77%                      | 0.27%               | 8.04%                    | 3.42%                              | 5.38%        | 9.11%        | 7.17%         | 10.63%       | 3.73%             | 8.04%                       |
| Mar 2024     | 7.71%             | 0.59%                         | 8.30%                      | 0.27%               | 8.56%                    | 5.47%                              | 5.90%        | 9.90%        | 7.15%         | 11.01%       | 2.75%             | 8.56%                       |
| Feb 2024     | 7.56%             | 0.56%                         | 8.12%                      | 0.36%               | 8.48%                    | 3.37%                              | 5.72%        | 9.69%        | 7.01%         | 11.44%       | 3.96%             | 8.48%                       |
| Jan 2024     | 8.10%             | 0.67%                         | 8.78%                      | 0.67%               | 9.45%                    | 4.41%                              | 6.75%        | 10.84%       | 7.13%         | 12.91%       | 3.10%             | 9.45%                       |
| 2024         | 7.65%             | 0.56%                         | 8.21%                      | 0.55%               | 8.76%                    | 3.73%                              | 6.18%        | 10.01%       | 7.56%         | 11.22%       | 3.84%             | 8.76%                       |
| Dec 2023     | 7.94%             | 0.65%                         | 8.59%                      | 0.71%               | 9.31%                    | 10.73%                             | 6.86%        | 9.89%        | 7.64%         | 12.21%       | 8.24%             | 9.31%                       |
| Nov 2023     | 7.45%             | 0.58%                         | 8.03%                      | 0.49%               | 8.53%                    | 7.49%                              | 5.44%        | 9.25%        | 7.56%         | 11.85%       | 7.44%             | 8.53%                       |
| Oct 2023     | 6.98%             | 0.53%                         | 7.51%                      | 0.68%               | 8.19%                    | 1.44%                              | 5.46%        | 9.05%        | 7.66%         | 10.63%       | 7.60%             | 8.19%                       |
| Sep 2023     | 6.70%             | 0.50%                         | 7.20%                      | 0.78%               | 7.98%                    | 1.94%                              | 5.19%        | 8.71%        | 7.41%         | 10.74%       | 7.84%             | 7.98%                       |
| Aug 2023     | 7.22%             | 0.46%                         | 7.68%                      | 0.98%               | 8.66%                    | 4.18%                              | 6.25%        | 9.37%        | 8.10%         | 11.19%       | 4.27%             | 8.66%                       |
| Jul 2023     | 6.45%             | 0.48%                         | 6.94%                      | 0.56%               | 7.49%                    | 10.12%                             | 5.22%        | 7.82%        | 7.15%         | 10.00%       | 1.91%             | 7.49%                       |
| Jun 2023     | 6.24%             | 0.50%                         | 6.75%                      | 0.35%               | 7.10%                    | 10.18%                             | 4.54%        | 7.72%        | 7.47%         | 9.11%        | 1.63%             | 7.10%                       |
| May 2023     | 6.14%             | 0.48%                         | 6.62%                      | 0.53%               | 7.15%                    | 10.84%                             | 4.61%        | 7.97%        | 7.22%         | 9.09%        | 2.56%             | 7.15%                       |
| Apr 2023     | 6.45%             | 0.48%                         | 6.93%                      | 0.56%               | 7.49%                    | 10.12%                             | 5.21%        | 7.82%        | 7.15%         | 10.00%       | 1.91%             | 7.49%                       |
| Mar 2023     | 6.41%             | 0.50%                         | 6.91%                      | 0.69%               | 7.60%                    | 11.39%                             | 4.58%        | 8.55%        | 7.22%         | 10.14%       | 3.14%             | 7.60%                       |
| Feb 2023     | 6.49%             | 0.48%                         | 6.97%                      | 0.51%               | 7.48%                    | 4.95%                              | 4.77%        | 8.14%        | 6.77%         | 10.30%       | 4.49%             | 7.48%                       |
| Jan 2023     | 7.32%             | 0.60%                         | 7.91%                      | 1.33%               | 9.25%                    | 5.54%                              | 6.51%        | 9.92%        | 7.65%         | 12.83%       | 5.37%             | 9.25%                       |
| 2023         | 6.82%             | 0.52%                         | 7.34%                      | 0.68%               | 8.02%                    | 7.41%                              | 5.38%        | 8.69%        | 7.42%         | 10.70%       | 4.75%             | 8.02%                       |
| Dec 2022     | 7.59%             | 0.72%                         | 8.31%                      | 1.54%               | 9.85%                    | 8.05%                              | 7.26%        | 11.01%       | 8.93%         | 11.94%       | 5.63%             | 9.85%                       |
| Nov 2022     | 6.52%             | 0.62%                         | 7.14%                      | 0.89%               | 8.03%                    | 9.37%                              | 5.92%        | 8.32%        | 6.98%         | 11.03%       | 3.93%             | 8.03%                       |
| Oct 2022     | 6.82%             | 0.58%                         | 7.40%                      | 0.93%               | 8.33%                    | 12.42%                             | 5.71%        | 9.67%        | 6.36%         | 10.88%       | 12.05%            | 8.33%                       |
| Sep 2022     | 6.79%             | 0.47%                         | 7.25%                      | 0.77%               | 8.02%                    | 4.13%                              | 5.75%        | 9.19%        | 7.30%         | 9.80%        |                   | 8.02%                       |
| Aug 2022     | 7.33%             | 0.45%                         | 7.78%                      | 1.14%               | 8.92%                    | 8.57%                              | 6.08%        | 10.34%       | 7.27%         | 11.56%       |                   | 8.92%                       |
| Jul 2022     | 6.79%             | 0.48%                         | 7.27%                      | 2.15%               | 9.41%                    | 8.19%                              | 6.37%        | 10.59%       | 8.81%         | 11.63%       |                   | 9.41%                       |
| Jun 2022     | 5.75%             | 0.51%                         | 6.26%                      | 2.13%               | 8.39%                    | 7.37%                              | 5.69%        | 8.56%        | 8.19%         | 11.51%       |                   | 8.39%                       |
| May 2022     | 5.29%             | 0.40%                         | 5.69%                      | 1.33%               | 7.02%                    | 4.57%                              | 4.35%        | 8.08%        | 6.42%         | 9.32%        |                   | 7.02%                       |
| Apr 2022     | 5.67%             | 0.42%                         | 6.08%                      | 2.11%               | 8.19%                    | 5.89%                              | 5.93%        | 9.72%        | 7.10%         | 9.67%        |                   | 8.19%                       |
| Mar 2022     | 5.56%             | 0.40%                         | 5.96%                      | 5.84%               | 11.80%                   | 4.69%                              | 9.25%        | 13.34%       | 10.34%        | 13.89%       |                   | 11.80%                      |
| Feb 2022     | 5.07%             | 0.39%                         | 5.47%                      | 3.96%               | 9.43%                    | 1.27%                              | 7.25%        | 10.20%       | 8.69%         | 11.70%       |                   | 9.43%                       |
| Jan 2022     | 4.62%             | 0.34%                         | 4.96%                      | 6.42%               | 11.38%                   | 6.82%                              | 8.30%        | 11.55%       | 11.06%        | 14.83%       |                   | 11.38%                      |
| 2022         | 6.14%             | 0.48%                         | 6.62%                      | 2.43%               | 9.05%                    | 6.70%                              | 6.46%        | 10.04%       | 8.12%         | 11.48%       | 5.08%             | 9.05%                       |
| Dec 2021     | 5.53%             | 0.40%                         | 5.93%                      | 3.52%               | 9.45%                    | 0.30%                              | 7.04%        | 10.17%       | 9.28%         | 11.39%       |                   | 9.45%                       |
| Nov 2021     | 5.86%             | 0.59%                         | 6.45%                      | 2.66%               | 9.10%                    | 3.82%                              | 7.38%        | 9.83%        | 8.89%         | 10.39%       |                   | 9.10%                       |
| Oct 2021     | 5.67%             | 0.43%                         | 6.10%                      | 2.05%               | 8.14%                    | 0.29%                              | 7.62%        | 8.71%        | 7.71%         | 8.42%        |                   | 8.14%                       |
| Sep 2021     | 5.74%             | 0.33%                         | 6.07%                      | 1.85%               | 7.92%                    | 0.15%                              | 6.56%        | 8.30%        | 8.25%         | 8.83%        |                   | 7.92%                       |
| Aug 2021     | 5.88%             | 0.30%                         | 6.18%                      | 1.82%               | 8.00%                    | 0.00%                              | 5.72%        | 8.92%        | 8.23%         | 9.19%        |                   | 8.00%                       |
| Jul 2021     | 5.59%             | 0.32%                         | 5.91%                      | 1.09%               | 7.00%                    | 1.33%                              | 4.67%        | 8.25%        | 6.38%         | 8.66%        |                   | 7.00%                       |
| Jun 2021     | 5.56%             | 0.37%                         | 5.93%                      | 0.76%               | 6.69%                    | 4.36%                              | 5.13%        | 7.13%        | 5.30%         | 8.87%        |                   | 6.69%                       |
| May 2021     | 4.85%             | 0.29%                         | 5.14%                      | 0.73%               | 5.87%                    | 0.00%                              | 4.27%        | 6.58%        | 4.57%         | 7.67%        |                   | 5.87%                       |
| Apr 2021     | 4.96%             | 0.24%                         | 5.20%                      | 0.80%               | 6.00%                    | 0.00%                              | 4.37%        | 6.16%        | 4.43%         | 8.69%        |                   | 6.00%                       |
| Mar 2021     | 5.15%             | 0.29%                         | 5.44%                      | 0.91%               | 6.36%                    | 0.00%                              | 4.33%        | 7.09%        | 5.35%         | 8.29%        |                   | 6.36%                       |
| Feb 2021     | 5.30%             | 0.35%                         | 5.65%                      | 2.16%               | 7.81%                    | 0.34%                              | 4.83%        | 8.50%        | 6.15%         | 11.30%       |                   | 7.81%                       |
| Jan 2021     | 5.70%             | 0.33%                         | 5.93%                      | 5.58%               | 11.51%                   | 1.99%                              | 7.92%        | 12.27%       | 9.00%         | 15.96%       |                   | 11.51%                      |
| 2021         | 5.48%             | 0.35%                         | 5.83%                      | 1.99%               | 7.82%                    | 1.10%                              | 5.84%        | 8.49%        | 6.96%         | 9.80%        |                   | 7.82%                       |