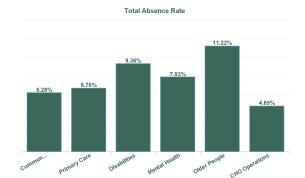

| Health Service Absence Rate<br>- by Care Group: Aug 2024 | Certified<br>absence | Self- certified<br>absence | Non Covid-19<br>absence | Covid-19<br>absence | Total absence<br>rate | % Non<br>Covid-19<br>absence | % Covid-19<br>absence |
|----------------------------------------------------------|----------------------|----------------------------|-------------------------|---------------------|-----------------------|------------------------------|-----------------------|
| CHO 1                                                    | 7.62%                | 0.54%                      | 8.16%                   | 0.68%               | 8.84%                 | 92.31%                       | 7.69%                 |
| Community Health & Wellbeing                             | 6.28%                | 0.00%                      | 6.28%                   | 0.00%               | 6.28%                 | 100.00%                      | 0.00%                 |
| Primary Care                                             | 6.03%                | 0.33%                      | 6.36%                   | 0.39%               | 6.76%                 | 94.15%                       | 5.85%                 |
| Disabilities                                             | 8.22%                | 0.58%                      | 8.80%                   | 0.56%               | 9.36%                 | 94.02%                       | 5.98%                 |
| Mental Health                                            | 6.60%                | 0.55%                      | 7.15%                   | 0.78%               | 7.93%                 | 90.11%                       | 9.89%                 |
| Older People                                             | 9.44%                | 0.70%                      | 10.14%                  | 1.08%               | 11.22%                | 90.36%                       | 9.64%                 |
| CHO Operations                                           | 4.18%                | 0.40%                      | 4.58%                   | 0.27%               | 4.85%                 | 94.46%                       | 5.54%                 |
| Community Services                                       | 7.62%                | 0.54%                      | 8.16%                   | 0.68%               | 8.84%                 | 92.31%                       | 7.69%                 |