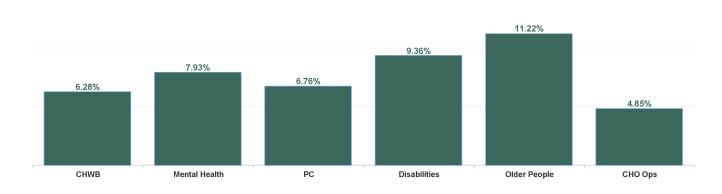

| Health Service Absence Rate<br>- by Care Group: Aug 2024 | Certified<br>absence | Self- certified<br>absence | Non Covid-19<br>absence | Covid-19<br>absence | Total absence<br>rate | % Non<br>Covid-19<br>absence | % Covid-19<br>absence |
|----------------------------------------------------------|----------------------|----------------------------|-------------------------|---------------------|-----------------------|------------------------------|-----------------------|
| CHO 1                                                    | 7.62%                | 0.54%                      | 8.16%                   | 0.68%               | 8.84%                 | 92.31%                       | 7.69%                 |
| Community Health & Wellbeing                             | 6.28%                | 0.00%                      | 6.28%                   | 0.00%               | 6.28%                 | 100.00%                      | 0.00%                 |
| Primary Care                                             | 6.03%                | 0.33%                      | 6.36%                   | 0.39%               | 6.76%                 | 94.15%                       | 5.85%                 |
| Disabilities                                             | 8.22%                | 0.58%                      | 8.80%                   | 0.56%               | 9.36%                 | 94.02%                       | 5.98%                 |
| Mental Health                                            | 6.60%                | 0.55%                      | 7.15%                   | 0.78%               | 7.93%                 | 90.11%                       | 9.89%                 |
| Older People                                             | 9.44%                | 0.70%                      | 10.14%                  | 1.08%               | 11.22%                | 90.36%                       | 9.64%                 |
| CHO Operations                                           | 4.18%                | 0.40%                      | 4.58%                   | 0.27%               | 4.85%                 | 94.46%                       | 5.54%                 |
| Community Services                                       | 7.62%                | 0.54%                      | 8.16%                   | 0.68%               | 8.84%                 | 92.31%                       | 7.69%                 |

| Health Service Absence Rate<br>- by Care Group : Aug 2024 | Non<br>Covid-19<br>absence | Covid-19<br>absence | Total<br>absence<br>rate | Medic<br>Den |
|-----------------------------------------------------------|----------------------------|---------------------|--------------------------|--------------|
| CHO 1                                                     | 8.16%                      | 0.68%               | 8.84%                    |              |
| Community Health & Wellbeing                              | 6.28%                      | 0.00%               | 6.28%                    |              |
| Primary Care                                              | 6.36%                      | 0.39%               | 6.76%                    |              |
| Disabilities                                              | 8.80%                      | 0.56%               | 9.36%                    |              |
| Mental Health                                             | 7.15%                      | 0.78%               | 7.93%                    |              |
| Older People                                              | 10.14%                     | 1.08%               | 11.22%                   |              |
| CHO Operations                                            | 4.58%                      | 0.27%               | 4.85%                    |              |
| Community Services                                        | 8.16%                      | 0.68%               | 8.84%                    |              |