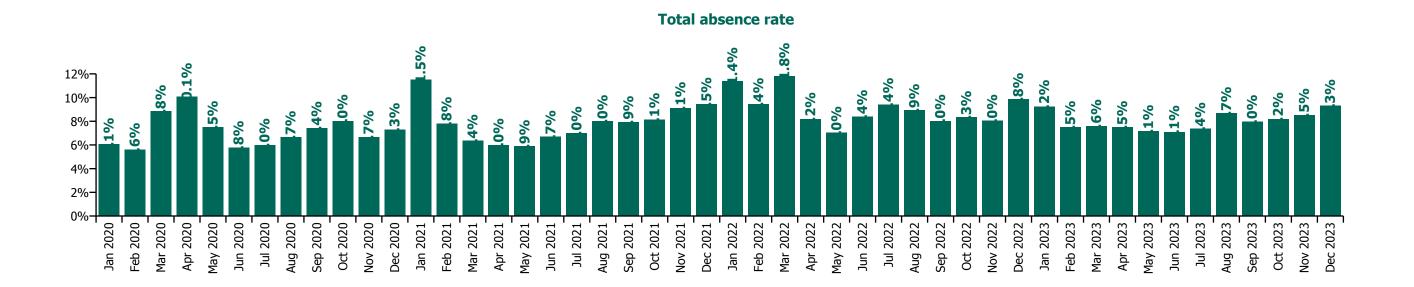

# CHO 1 by Staff Category

| Year/ month | Medical &<br>Dental | Nursing &<br>Midwifery | Health & Social<br>Care<br>Professionals | Management &<br>Administrative | General<br>Support | Patient & Client<br>Care | Certified<br>absence | Self-<br>certified<br>absence | Non<br>Covid-19<br>absence | Covid-19<br>absence | Total<br>absence rate |
|-------------|---------------------|------------------------|------------------------------------------|--------------------------------|--------------------|--------------------------|----------------------|-------------------------------|----------------------------|---------------------|-----------------------|
| 2023        | 2.9%                | 8.0%                   | 5.7%                                     | 5.7%                           | 10.4%              | 9.9%                     | 6.8%                 | 0.5%                          | 7.3%                       | 0.7%                | 8.0%                  |
| Dec 2023    | 4.0%                | 9.3%                   | 7.5%                                     | 7.3%                           | 8.2%               | 11.4%                    | 7.9%                 | 0.6%                          | 8.6%                       | 0.7%                | 9.3%                  |
| Nov 2023    | 3.4%                | 8.5%                   | 6.4%                                     | 5.7%                           | 8.6%               | 11.2%                    | 7.5%                 | 0.6%                          | 8.0%                       | 0.5%                | 8.5%                  |
| Oct 2023    | 2.9%                | 8.2%                   | 6.2%                                     | 5.6%                           | 9.5%               | 10.3%                    | 7.0%                 | 0.5%                          | 7.5%                       | 0.7%                | 8.2%                  |
| Sep 2023    | 3.2%                | 7.9%                   | 5.5%                                     | 6.2%                           | 9.1%               | 10.1%                    | 6.7%                 | 0.5%                          | 7.2%                       | 0.8%                | 8.0%                  |
| Aug 2023    | 4.0%                | 8.6%                   | 6.8%                                     | 5.7%                           | 11.8%              | 10.6%                    | 7.2%                 | 0.5%                          | 7.7%                       | 1.0%                | 8.7%                  |
| Jul 2023    | 3.2%                | 6.9%                   | 5.6%                                     | 5.1%                           | 11.6%              | 8.9%                     | 6.5%                 | 0.5%                          | 6.9%                       | 0.4%                | 7.4%                  |
| Jun 2023    | 3.3%                | 7.2%                   | 5.0%                                     | 4.7%                           | 10.5%              | 8.5%                     | 6.2%                 | 0.5%                          | 6.7%                       | 0.4%                | 7.1%                  |
| May 2023    | 3.1%                | 7.6%                   | 4.7%                                     | 4.8%                           | 10.2%              | 8.5%                     | 6.1%                 | 0.5%                          | 6.6%                       | 0.5%                | 7.1%                  |
| Apr 2023    | 2.9%                | 7.9%                   | 4.7%                                     | 5.4%                           | 11.0%              | 8.7%                     | 6.4%                 | 0.5%                          | 6.9%                       | 0.6%                | 7.5%                  |
| Mar 2023    | 0.9%                | 7.5%                   | 5.0%                                     | 5.9%                           | 10.4%              | 9.6%                     | 6.4%                 | 0.5%                          | 6.9%                       | 0.7%                | 7.6%                  |
| Feb 2023    | 1.2%                | 7.4%                   | 4.9%                                     | 5.5%                           | 10.4%              | 9.4%                     | 6.5%                 | 0.5%                          | 7.0%                       | 0.5%                | 7.5%                  |
| Jan 2023    | 2.4%                | 9.2%                   | 6.1%                                     | 6.5%                           | 13.0%              | 11.5%                    | 7.3%                 | 0.6%                          | 7.9%                       | 1.3%                | 9.2%                  |
| 2022        | 2.6%                | 9.8%                   | 6.3%                                     | 5.9%                           | 10.8%              | 10.9%                    | 6.1%                 | 0.5%                          | 6.6%                       | 2.4%                | 9.1%                  |
| Dec 2022    | 3.0%                | 10.1%                  | 6.7%                                     | 7.3%                           | 12.3%              | 11.8%                    | 7.6%                 | 0.7%                          | 8.3%                       | 1.5%                | 9.8%                  |
| Nov 2022    | 2.0%                | 8.7%                   | 5.7%                                     | 5.3%                           | 9.0%               | 9.9%                     | 6.5%                 | 0.6%                          | 7.1%                       | 0.9%                | 8.0%                  |
| Oct 2022    | 1.6%                | 8.5%                   | 6.0%                                     | 4.7%                           | 10.2%              | 10.7%                    | 6.8%                 | 0.6%                          | 7.4%                       | 0.9%                | 8.3%                  |
| Sep 2022    | 2.8%                | 8.8%                   | 5.9%                                     | 4.5%                           | 9.2%               | 9.8%                     | 6.8%                 | 0.5%                          | 7.3%                       | 0.8%                | 8.0%                  |
| Aug 2022    | 2.4%                | 8.8%                   | 7.3%                                     | 5.3%                           | 10.7%              | 11.5%                    | 7.3%                 | 0.5%                          | 7.8%                       | 1.1%                | 8.9%                  |
| Jul 2022    | 2.4%                | 9.8%                   | 6.7%                                     | 6.0%                           | 11.5%              | 11.5%                    | 6.8%                 | 0.5%                          | 7.3%                       | 2.1%                | 9.4%                  |
| Jun 2022    | 2.5%                | 9.0%                   | 6.2%                                     | 5.5%                           | 10.0%              | 10.1%                    | 5.7%                 | 0.5%                          | 6.3%                       | 2.1%                | 8.4%                  |
| May 2022    | 1.2%                | 7.3%                   | 4.3%                                     | 4.0%                           | 9.1%               | 9.2%                     | 5.3%                 | 0.4%                          | 5.7%                       | 1.3%                | 7.0%                  |
| Apr 2022    | 1.5%                | 9.5%                   | 4.2%                                     | 6.0%                           | 9.0%               | 9.7%                     | 5.7%                 | 0.4%                          | 6.1%                       | 2.1%                | 8.2%                  |
| Mar 2022    | 2.7%                | 13.8%                  | 8.0%                                     | 8.8%                           | 12.5%              | 13.1%                    | 5.6%                 | 0.4%                          | 6.0%                       | 5.8%                | 11.8%                 |
| Feb 2022    | 4.9%                | 10.9%                  | 6.9%                                     | 6.2%                           | 11.3%              | 10.5%                    | 5.1%                 | 0.4%                          | 5.5%                       | 4.0%                | 9.4%                  |
| Jan 2022    | 4.1%                | 12.7%                  | 8.1%                                     | 7.1%                           | 15.2%              | 12.9%                    | 4.6%                 | 0.3%                          | 5.0%                       | 6.4%                | 11.4%                 |
| 2021        | 2.5%                | 8.3%                   | 5.0%                                     | 5.6%                           | 9.3%               | 9.4%                     | 5.5%                 | 0.3%                          | 5.8%                       | 2.0%                | 7.8%                  |
| Dec 2021    | 2.8%                | 10.1%                  | 6.0%                                     | 6.1%                           | 13.0%              | 11.3%                    | 5.5%                 | 0.4%                          | 5.9%                       | 3.5%                | 9.5%                  |
| Nov 2021    | 3.2%                | 9.3%                   | 6.3%                                     | 6.6%                           | 12.4%              | 11.0%                    | 5.9%                 | 0.6%                          | 6.4%                       | 2.7%                | 9.1%                  |
| Oct 2021    | 2.3%                | 8.6%                   | 6.4%                                     | 6.5%                           | 11.7%              | 8.8%                     | 5.7%                 | 0.4%                          | 6.1%                       | 2.0%                | 8.1%                  |
| Sep 2021    | 3.1%                | 8.4%                   | 5.8%                                     | 5.7%                           | 11.7%              | 9.0%                     | 5.7%                 | 0.3%                          | 6.1%                       | 1.8%                | 7.9%                  |

|          |      | 1     | I    |      |       |       |      |      |      |      |       |
|----------|------|-------|------|------|-------|-------|------|------|------|------|-------|
| Aug 2021 | 3.0% | 8.6%  | 5.8% | 5.9% | 9.5%  | 9.3%  | 5.9% | 0.3% | 6.2% | 1.8% | 8.0%  |
| Jul 2021 | 2.7% | 7.8%  | 4.3% | 4.4% | 9.0%  | 8.3%  | 5.6% | 0.3% | 5.9% | 1.1% | 7.0%  |
| Jun 2021 | 2.4% | 7.2%  | 4.5% | 5.0% | 8.1%  | 7.8%  | 5.6% | 0.4% | 5.9% | 0.8% | 6.7%  |
| May 2021 | 1.1% | 6.5%  | 3.4% | 4.2% | 6.0%  | 7.1%  | 4.8% | 0.3% | 5.1% | 0.7% | 5.9%  |
| Apr 2021 | 1.2% | 6.4%  | 3.9% | 4.5% | 7.4%  | 7.1%  | 5.0% | 0.2% | 5.2% | 0.8% | 6.0%  |
| Mar 2021 | 1.9% | 6.7%  | 3.6% | 5.2% | 6.0%  | 7.9%  | 5.2% | 0.3% | 5.4% | 0.9% | 6.4%  |
| Feb 2021 | 2.1% | 8.2%  | 4.7% | 5.8% | 6.0%  | 10.2% | 5.3% | 0.4% | 5.7% | 2.2% | 7.8%  |
| Jan 2021 | 4.8% | 12.3% | 5.6% | 7.5% | 10.5% | 14.9% | 5.7% | 0.2% | 5.9% | 5.6% | 11.5% |
| 2020     | 3.7% | 7.8%  | 5.0% | 5.4% | 7.1%  | 8.2%  | 5.6% | 0.3% | 5.9% | 1.2% | 7.2%  |
| Dec 2020 | 4.1% | 7.7%  | 4.5% | 5.5% | 6.5%  | 8.9%  | 5.7% | 0.3% | 6.0% | 1.3% | 7.3%  |
| Nov 2020 | 4.1% | 7.5%  | 4.3% | 4.6% | 6.2%  | 7.8%  | 5.4% | 0.2% | 5.6% | 1.1% | 6.7%  |
| Oct 2020 | 6.1% | 9.1%  | 5.1% | 5.4% | 7.2%  | 9.2%  | 5.7% | 0.3% | 6.0% | 2.0% | 8.0%  |
| Sep 2020 | 4.2% | 7.9%  | 5.9% | 5.6% | 7.3%  | 8.6%  | 6.1% | 0.3% | 6.5% | 1.0% | 7.4%  |
| Aug 2020 | 3.3% | 6.8%  | 4.9% | 5.0% | 6.7%  | 7.9%  | 5.9% | 0.3% | 6.1% | 0.5% | 6.7%  |
| Jul 2020 | 2.0% | 6.4%  | 3.5% | 4.0% | 7.2%  | 7.2%  | 5.4% | 0.3% | 5.6% | 0.4% | 6.0%  |
| Jun 2020 | 1.0% | 6.1%  | 3.4% | 4.0% | 6.7%  | 7.2%  | 5.2% | 0.2% | 5.4% | 0.4% | 5.8%  |
| May 2020 | 2.4% | 7.8%  | 3.7% | 5.3% | 7.3%  | 9.7%  | 5.6% | 0.2% | 5.8% | 1.6% | 7.5%  |
| Apr 2020 | 5.4% | 11.4% | 5.9% | 7.4% | 8.8%  | 11.8% | 6.0% | 0.1% | 6.1% | 3.9% | 10.1% |
| Mar 2020 | 6.9% | 9.8%  | 8.5% | 7.5% | 8.6%  | 8.7%  | 6.1% | 0.3% | 6.3% | 2.5% | 8.8%  |
| Feb 2020 | 2.3% | 6.4%  | 4.9% | 5.3% | 5.9%  | 5.4%  | 5.2% | 0.4% | 5.6% |      | 5.6%  |
| Jan 2020 | 1.9% | 6.4%  | 5.7% | 5.3% | 6.1%  | 6.5%  | 5.5% | 0.6% | 6.1% |      | 6.1%  |