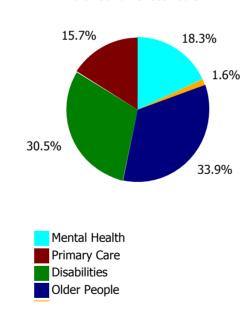

| Health Service Absence Rate - by Care<br>Group: Dec 2023 | Certified absence | Self-<br>certified<br>absence | Non<br>Covid-19<br>absence | Covid-19<br>absence | Total<br>absence<br>rate | % Non<br>Covid-19<br>absence | %<br>Covid-19<br>absence |
|----------------------------------------------------------|-------------------|-------------------------------|----------------------------|---------------------|--------------------------|------------------------------|--------------------------|
| CHO 1                                                    | 7.9%              | 0.6%                          | 8.6%                       | 0.7%                | 9.3%                     | 92.3%                        | 7.7%                     |
| CHO Operations                                           | 7.1%              | 0.4%                          | 7.5%                       | 0.8%                | 8.2%                     | 90.8%                        | 9.2%                     |
| Community Health & Wellbeing                             | 9.6%              | 1.1%                          | 10.7%                      | 0.0%                | 10.7%                    | 100.0%                       | 0.0%                     |
| Mental Health                                            | 6.2%              | 0.7%                          | 6.9%                       | 0.8%                | 7.6%                     | 90.1%                        | 9.9%                     |
| Primary Care                                             | 5.9%              | 0.5%                          | 6.4%                       | 0.5%                | 6.9%                     | 93.3%                        | 6.7%                     |
| Disabilities                                             | 8.5%              | 0.7%                          | 9.2%                       | 0.7%                | 9.9%                     | 92.9%                        | 7.1%                     |
| Older People                                             | 10.6%             | 0.7%                          | 11.2%                      | 1.0%                | 12.2%                    | 92.0%                        | 8.0%                     |