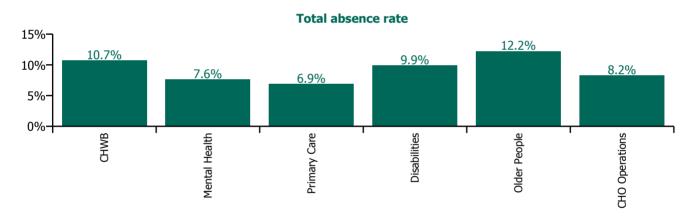

| Health Service Absence Rate - by Care<br>Group: Dec 2023 | Certified absence | Self-<br>certified<br>absence | Non<br>Covid-19<br>absence | Covid-19<br>absence | Total<br>absence<br>rate | % Non<br>Covid-19<br>absence | %<br>Covid-19<br>absence |
|----------------------------------------------------------|-------------------|-------------------------------|----------------------------|---------------------|--------------------------|------------------------------|--------------------------|
| CHO 1                                                    | 7.9%              | 0.6%                          | 8.6%                       | 0.7%                | 9.3%                     | 92.3%                        | 7.7%                     |
| CHO Operations                                           | 7.1%              | 0.4%                          | 7.5%                       | 0.8%                | 8.2%                     | 90.8%                        | 9.2%                     |
| Community Health & Wellbeing                             | 9.6%              | 1.1%                          | 10.7%                      | 0.0%                | 10.7%                    | 100.0%                       | 0.0%                     |
| Mental Health                                            | 6.2%              | 0.7%                          | 6.9%                       | 0.8%                | 7.6%                     | 90.1%                        | 9.9%                     |
| Primary Care                                             | 5.9%              | 0.5%                          | 6.4%                       | 0.5%                | 6.9%                     | 93.3%                        | 6.7%                     |
| Disabilities                                             | 8.5%              | 0.7%                          | 9.2%                       | 0.7%                | 9.9%                     | 92.9%                        | 7.1%                     |
| Older People                                             | 10.6%             | 0.7%                          | 11.2%                      | 1.0%                | 12.2%                    | 92.0%                        | 8.0%                     |