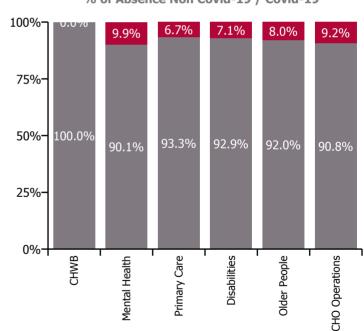

| Health Service Absence Rate - by Care<br>Group: Dec 2023 | Certified absence | Self-<br>certified<br>absence | Non<br>Covid-19<br>absence | Covid-19<br>absence | Total<br>absence<br>rate | % Non<br>Covid-19<br>absence | %<br>Covid-19<br>absence |
|----------------------------------------------------------|-------------------|-------------------------------|----------------------------|---------------------|--------------------------|------------------------------|--------------------------|
| CHO 1                                                    | 7.9%              | 0.6%                          | 8.6%                       | 0.7%                | 9.3%                     | 92.3%                        | 7.7%                     |
| CHO Operations                                           | 7.1%              | 0.4%                          | 7.5%                       | 0.8%                | 8.2%                     | 90.8%                        | 9.2%                     |
| Community Health & Wellbeing                             | 9.6%              | 1.1%                          | 10.7%                      | 0.0%                | 10.7%                    | 100.0%                       | 0.0%                     |
| Mental Health                                            | 6.2%              | 0.7%                          | 6.9%                       | 0.8%                | 7.6%                     | 90.1%                        | 9.9%                     |
| Primary Care                                             | 5.9%              | 0.5%                          | 6.4%                       | 0.5%                | 6.9%                     | 93.3%                        | 6.7%                     |
| Disabilities                                             | 8.5%              | 0.7%                          | 9.2%                       | 0.7%                | 9.9%                     | 92.9%                        | 7.1%                     |
| Older People                                             | 10.6%             | 0.7%                          | 11.2%                      | 1.0%                | 12.2%                    | 92.0%                        | 8.0%                     |