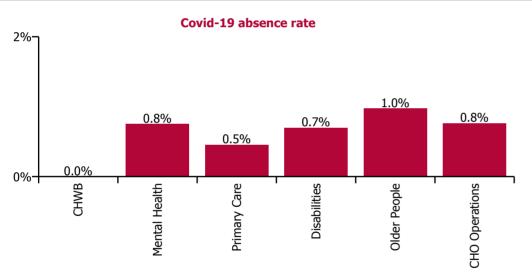

| Health Service Absence Rate - by Care<br>Group: Dec 2023 | Certified absence | Self-<br>certified<br>absence | Non<br>Covid-19<br>absence | Covid-19<br>absence | Total<br>absence<br>rate | % Non<br>Covid-19<br>absence | %<br>Covid-19<br>absence |
|----------------------------------------------------------|-------------------|-------------------------------|----------------------------|---------------------|--------------------------|------------------------------|--------------------------|
| CHO 1                                                    | 7.9%              | 0.6%                          | 8.6%                       | 0.7%                | 9.3%                     | 92.3%                        | 7.7%                     |
| CHO Operations                                           | 7.1%              | 0.4%                          | 7.5%                       | 0.8%                | 8.2%                     | 90.8%                        | 9.2%                     |
| Community Health & Wellbeing                             | 9.6%              | 1.1%                          | 10.7%                      | 0.0%                | 10.7%                    | 100.0%                       | 0.0%                     |
| Mental Health                                            | 6.2%              | 0.7%                          | 6.9%                       | 0.8%                | 7.6%                     | 90.1%                        | 9.9%                     |
| Primary Care                                             | 5.9%              | 0.5%                          | 6.4%                       | 0.5%                | 6.9%                     | 93.3%                        | 6.7%                     |
| Disabilities                                             | 8.5%              | 0.7%                          | 9.2%                       | 0.7%                | 9.9%                     | 92.9%                        | 7.1%                     |
| Older People                                             | 10.6%             | 0.7%                          | 11.2%                      | 1.0%                | 12.2%                    | 92.0%                        | 8.0%                     |