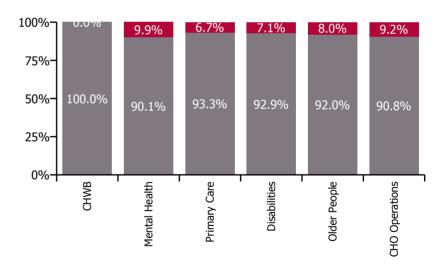

| Health Service Absence Rate - by Care<br>Group: Dec 2023 | Certified absence | Self-<br>certified<br>absence | Non<br>Covid-19<br>absence | Covid-19<br>absence | Total<br>absence<br>rate | % Non<br>Covid-19<br>absence | %<br>Covid-19<br>absence |
|----------------------------------------------------------|-------------------|-------------------------------|----------------------------|---------------------|--------------------------|------------------------------|--------------------------|
| CHO 1                                                    | 7.9%              | 0.6%                          | 8.6%                       | 0.7%                | 9.3%                     | 92.3%                        | 7.7%                     |
| CHO Operations                                           | 7.1%              | 0.4%                          | 7.5%                       | 0.8%                | 8.2%                     | 90.8%                        | 9.2%                     |
| Community Health & Wellbeing                             | 9.6%              | 1.1%                          | 10.7%                      | 0.0%                | 10.7%                    | 100.0%                       | 0.0%                     |
| Mental Health                                            | 6.2%              | 0.7%                          | 6.9%                       | 0.8%                | 7.6%                     | 90.1%                        | 9.9%                     |
| Primary Care                                             | 5.9%              | 0.5%                          | 6.4%                       | 0.5%                | 6.9%                     | 93.3%                        | 6.7%                     |
| Disabilities                                             | 8.5%              | 0.7%                          | 9.2%                       | 0.7%                | 9.9%                     | 92.9%                        | 7.1%                     |
| Older People                                             | 10.6%             | 0.7%                          | 11.2%                      | 1.0%                | 12.2%                    | 92.0%                        | 8.0%                     |