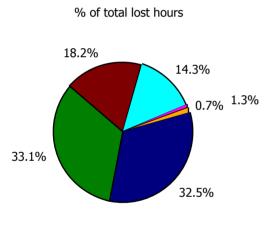

% of Covid-19 lost hours

% of Absence Non Covid-19 / Covid-19

| Health Service Covid-19 Absence Rate - by<br>Staff Category & Care Group: Dec 2023 | Medical &<br>Dental | Nursing &<br>Midwifery | Health & Social<br>Care<br>Professionals | Management &<br>Administrative | General<br>Support | Patient & Client<br>Care | Covid-19<br>absence | Non Covid-19<br>absence | Total<br>absence rate |
|------------------------------------------------------------------------------------|---------------------|------------------------|------------------------------------------|--------------------------------|--------------------|--------------------------|---------------------|-------------------------|-----------------------|
| CHO 1                                                                              | 0.3%                | 0.6%                   | 0.4%                                     | 7.3%                           | 0.5%               | 1.0%                     | 0.7%                | 8.6%                    | 9.3%                  |
| CHO Operations                                                                     |                     | 0.0%                   | 0.0%                                     | 9.4%                           |                    |                          | 0.8%                | 7.5%                    | 8.2%                  |
| Community Health & Wellbeing                                                       |                     | 0.0%                   | 0.0%                                     | 17.1%                          |                    | 0.0%                     | 0.0%                | 10.7%                   | 10.7%                 |
| Mental Health                                                                      | 0.3%                | 0.9%                   | 0.5%                                     | 5.2%                           | 0.0%               | 0.6%                     | 0.8%                | 6.9%                    | 7.6%                  |
| Primary Care                                                                       | 0.3%                | 0.4%                   | 0.5%                                     | 7.5%                           | 0.8%               | 0.4%                     | 0.5%                | 6.4%                    | 6.9%                  |
| Disabilities                                                                       | 0.0%                | 0.4%                   | 0.1%                                     | 6.0%                           | 0.3%               | 0.8%                     | 0.7%                | 9.2%                    | 9.9%                  |
| Older People                                                                       | 0.0%                | 0.8%                   | 1.1%                                     | 7.6%                           | 0.5%               | 1.4%                     | 1.0%                | 11.2%                   | 12.2%                 |