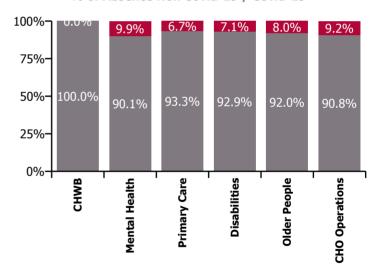

| Health Service Absence Rate - by Care<br>Group: Dec 2023 | Certified absence | Self-<br>certified<br>absence | Non<br>Covid-19<br>absence | Covid-19<br>absence | Total<br>absence<br>rate | % Non<br>Covid-19<br>absence | %<br>Covid-19<br>absence |
|----------------------------------------------------------|-------------------|-------------------------------|----------------------------|---------------------|--------------------------|------------------------------|--------------------------|
| CHO 1                                                    | 7.9%              | 0.6%                          | 8.6%                       | 0.7%                | 9.3%                     | 92.3%                        | 7.7%                     |
| CHO Operations                                           | 7.1%              | 0.4%                          | 7.5%                       | 0.8%                | 8.2%                     | 90.8%                        | 9.2%                     |
| Community Health & Wellbeing                             | 9.6%              | 1.1%                          | 10.7%                      | 0.0%                | 10.7%                    | 100.0%                       | 0.0%                     |
| Mental Health                                            | 6.2%              | 0.7%                          | 6.9%                       | 0.8%                | 7.6%                     | 90.1%                        | 9.9%                     |
| Primary Care                                             | 5.9%              | 0.5%                          | 6.4%                       | 0.5%                | 6.9%                     | 93.3%                        | 6.7%                     |
| Disabilities                                             | 8.5%              | 0.7%                          | 9.2%                       | 0.7%                | 9.9%                     | 92.9%                        | 7.1%                     |
| Older People                                             | 10.6%             | 0.7%                          | 11.2%                      | 1.0%                | 12.2%                    | 92.0%                        | 8.0%                     |