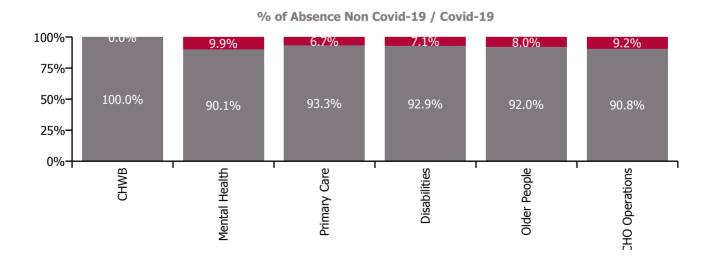

| Health Service Absence Rate - by Care<br>Group: Dec 2023 | Certified absence | Self-<br>certified<br>absence | Non<br>Covid-19<br>absence | Covid-19<br>absence | Total<br>absence<br>rate | % Non<br>Covid-19<br>absence | %<br>Covid-19<br>absence |
|----------------------------------------------------------|-------------------|-------------------------------|----------------------------|---------------------|--------------------------|------------------------------|--------------------------|
| CHO 1                                                    | 7.9%              | 0.6%                          | 8.6%                       | 0.7%                | 9.3%                     | 92.3%                        | 7.7%                     |
| CHO Operations                                           | 7.1%              | 0.4%                          | 7.5%                       | 0.8%                | 8.2%                     | 90.8%                        | 9.2%                     |
| Community Health & Wellbeing                             | 9.6%              | 1.1%                          | 10.7%                      | 0.0%                | 10.7%                    | 100.0%                       | 0.0%                     |
| Mental Health                                            | 6.2%              | 0.7%                          | 6.9%                       | 0.8%                | 7.6%                     | 90.1%                        | 9.9%                     |
| Primary Care                                             | 5.9%              | 0.5%                          | 6.4%                       | 0.5%                | 6.9%                     | 93.3%                        | 6.7%                     |
| Disabilities                                             | 8.5%              | 0.7%                          | 9.2%                       | 0.7%                | 9.9%                     | 92.9%                        | 7.1%                     |
| Older People                                             | 10.6%             | 0.7%                          | 11.2%                      | 1.0%                | 12.2%                    | 92.0%                        | 8.0%                     |