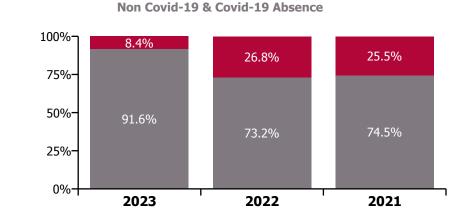

| 8.5%            | 9.2%         | 8.1%            |                   | 8.8%                        | 6.1%                 | 0.3%                          | 6.3%                       | 2.5%                | 8.8%                     |
| Feb 2020    | 0.9%  | 6.2%             | 4.8%            | 5.5%         | 6.1%            |                   | 5.6%                        | 5.2%                 | 0.4%                          | 5.6%                       |                     | 5.6%                     |
| Jan 2020    | 1.5%  | 6.7%             |                 | 6.2%         | 6.4%            |                   | 6.1%                        | 5.5%                 | 0.6%                          | 6.1%                       |                     | 6.1%                     |