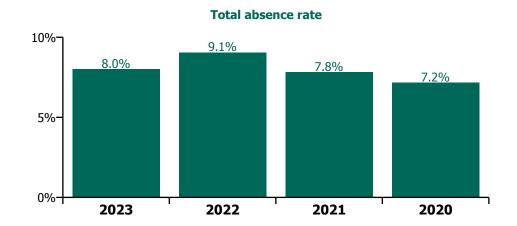

# CHO 1 by Staff Category

| Year/ month | Medical &<br>Dental | Nursing &<br>Midwifery | Health & Social<br>Care<br>Professionals | Management &<br>Administrative | General<br>Support | Patient & Client<br>Care | Certified<br>absence | Self-<br>certified<br>absence | Non<br>Covid-19<br>absence | Covid-19<br>absence | Total<br>absence rate |
|-------------|---------------------|------------------------|------------------------------------------|--------------------------------|--------------------|--------------------------|----------------------|-------------------------------|----------------------------|---------------------|-----------------------|
| 2023        | 2.9%                | 8.0%                   | 5.7%                                     | 5.7%                           | 10.4%              | 9.9%                     | 6.8%                 | 0.5%                          | 7.3%                       | 0.7%                | 8.0%                  |
| Dec 2023    | 4.0%                | 9.3%                   | 7.5%                                     | 7.3%                           | 8.2%               | 11.4%                    | 7.9%                 | 0.6%                          | 8.6%                       | 0.7%                | 9.3%                  |
| Nov 2023    | 3.4%                | 8.5%                   | 6.4%                                     | 5.7%                           | 8.6%               | 11.2%                    | 7.5%                 | 0.6%                          | 8.0%                       | 0.5%                | 8.5%                  |
| Oct 2023    | 2.9%                | 8.2%                   | 6.2%                                     | 5.6%                           | 9.5%               | 10.3%                    | 7.0%                 | 0.5%                          | 7.5%                       | 0.7%                | 8.2%                  |
| Sep 2023    | 3.2%                | 7.9%                   | 5.5%                                     | 6.2%                           | 9.1%               | 10.1%                    | 6.7%                 | 0.5%                          | 7.2%                       | 0.8%                | 8.0%                  |
| Aug 2023    | 4.0%                | 8.6%                   | 6.8%                                     | 5.7%                           | 11.8%              | 10.6%                    | 7.2%                 | 0.5%                          | 7.7%                       | 1.0%                | 8.7%                  |
| Jul 2023    | 3.2%                | 6.9%                   | 5.6%                                     | 5.1%                           | 11.6%              | 8.9%                     | 6.5%                 | 0.5%                          | 6.9%                       | 0.4%                | 7.4%                  |
| Jun 2023    | 3.3%                | 7.2%                   | 5.0%                                     | 4.7%                           | 10.5%              | 8.5%                     | 6.2%                 | 0.5%                          | 6.7%                       | 0.4%                | 7.1%                  |
| May 2023    | 3.1%                | 7.6%                   | 4.7%                                     | 4.8%                           | 10.2%              | 8.5%                     | 6.1%                 | 0.5%                          | 6.6%                       | 0.5%                | 7.1%                  |
| Apr 2023    | 2.9%                | 7.9%                   | 4.7%                                     | 5.4%                           | 11.0%              | 8.7%                     | 6.4%                 | 0.5%                          | 6.9%                       | 0.6%                | 7.5%                  |
| Mar 2023    | 0.9%                | 7.5%                   | 5.0%                                     | 5.9%                           | 10.4%              | 9.6%                     | 6.4%                 | 0.5%                          | 6.9%                       | 0.7%                | 7.6%                  |
| Feb 2023    | 1.2%                | 7.4%                   | 4.9%                                     | 5.5%                           | 10.4%              | 9.4%                     | 6.5%                 | 0.5%                          | 7.0%                       | 0.5%                | 7.5%                  |
| Jan 2023    | 2.4%                | 9.2%                   | 6.1%                                     | 6.5%                           | 13.0%              | 11.5%                    | 7.3%                 | 0.6%                          | 7.9%                       | 1.3%                | 9.2%                  |
| 2022        | 2.6%                | 9.8%                   | 6.3%                                     | 5.9%                           | 10.8%              | 10.9%                    | 6.1%                 | 0.5%                          | 6.6%                       | 2.4%                | 9.1%                  |
| Dec 2022    | 3.0%                | 10.1%                  | 6.7%                                     | 7.3%                           | 12.3%              | 11.8%                    | 7.6%                 | 0.7%                          | 8.3%                       | 1.5%                | 9.8%                  |
| Nov 2022    | 2.0%                | 8.7%                   | 5.7%                                     | 5.3%                           | 9.0%               | 9.9%                     | 6.5%                 | 0.6%                          | 7.1%                       | 0.9%                | 8.0%                  |
| Oct 2022    | 1.6%                | 8.5%                   | 6.0%                                     | 4.7%                           | 10.2%              | 10.7%                    | 6.8%                 | 0.6%                          | 7.4%                       | 0.9%                | 8.3%                  |
| Sep 2022    | 2.8%                | 8.8%                   | 5.9%                                     | 4.5%                           | 9.2%               | 9.8%                     | 6.8%                 | 0.5%                          | 7.3%                       | 0.8%                | 8.0%                  |
| Aug 2022    | 2.4%                | 8.8%                   | 7.3%                                     | 5.3%                           | 10.7%              | 11.5%                    | 7.3%                 | 0.5%                          | 7.8%                       | 1.1%                | 8.9%                  |
| Jul 2022    | 2.4%                | 9.8%                   | 6.7%                                     | 6.0%                           | 11.5%              | 11.5%                    | 6.8%                 | 0.5%                          | 7.3%                       | 2.1%                | 9.4%                  |
| Jun 2022    | 2.5%                | 9.0%                   | 6.2%                                     | 5.5%                           | 10.0%              | 10.1%                    | 5.7%                 | 0.5%                          | 6.3%                       | 2.1%                | 8.4%                  |
| May 2022    | 1.2%                | 7.3%                   | 4.3%                                     | 4.0%                           | 9.1%               | 9.2%                     | 5.3%                 | 0.4%                          | 5.7%                       | 1.3%                | 7.0%                  |
| Apr 2022    | 1.5%                | 9.5%                   | 4.2%                                     | 6.0%                           | 9.0%               | 9.7%                     | 5.7%                 | 0.4%                          | 6.1%                       | 2.1%                | 8.2%                  |
| Mar 2022    | 2.7%                | 13.8%                  | 8.0%                                     | 8.8%                           | 12.5%              | 13.1%                    | 5.6%                 | 0.4%                          | 6.0%                       | 5.8%                | 11.8%                 |
| Feb 2022    | 4.9%                | 10.9%                  | 6.9%                                     | 6.2%                           | 11.3%              | 10.5%                    | 5.1%                 | 0.4%                          | 5.5%                       | 4.0%                | 9.4%                  |
| Jan 2022    | 4.1%                | 12.7%                  | 8.1%                                     | 7.1%                           | 15.2%              | 12.9%                    | 4.6%                 | 0.3%                          | 5.0%                       | 6.4%                | 11.4%                 |
| 2021        | 2.5%                | 8.3%                   | 5.0%                                     | 5.6%                           | 9.3%               | 9.4%                     | 5.5%                 | 0.3%                          | 5.8%                       | 2.0%                | 7.8%                  |
| Dec 2021    | 2.8%                | 10.1%                  | 6.0%                                     | 6.1%                           | 13.0%              | 11.3%                    | 5.5%                 | 0.4%                          | 5.9%                       | 3.5%                | 9.5%                  |
| Nov 2021    | 3.2%                | 9.3%                   | 6.3%                                     | 6.6%                           | 12.4%              | 11.0%                    | 5.9%                 | 0.6%                          | 6.4%                       | 2.7%                | 9.1%                  |
| Oct 2021    | 2.3%                | 8.6%                   | 6.4%                                     | 6.5%                           | 11.7%              | 8.8%                     | 5.7%                 | 0.4%                          | 6.1%                       | 2.0%                | 8.1%                  |
| Sep 2021    | 3.1%                | 8.4%                   | 5.8%                                     | 5.7%                           | 11.7%              | 9.0%                     | 5.7%                 | 0.3%                          | 6.1%                       | 1.8%                | 7.9%                  |