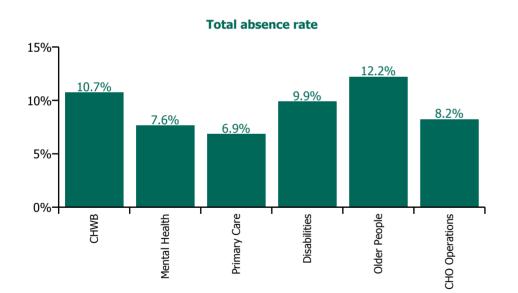

| Health Service Absence Rate - by Care<br>Group: Dec 2023 | Certified absence | Self-<br>certified<br>absence | Non<br>Covid-19<br>absence | Covid-19<br>absence | Total<br>absence<br>rate | % Non<br>Covid-19<br>absence | %<br>Covid-19<br>absence |
|----------------------------------------------------------|-------------------|-------------------------------|----------------------------|---------------------|--------------------------|------------------------------|--------------------------|
| CHO 1                                                    | 7.9%              | 0.6%                          | 8.6%                       | 0.7%                | 9.3%                     | 92.3%                        | 7.7%                     |
| CHO Operations                                           | 7.1%              | 0.4%                          | 7.5%                       | 0.8%                | 8.2%                     | 90.8%                        | 9.2%                     |
| Community Health & Wellbeing                             | 9.6%              | 1.1%                          | 10.7%                      | 0.0%                | 10.7%                    | 100.0%                       | 0.0%                     |
| Mental Health                                            | 6.2%              | 0.7%                          | 6.9%                       | 0.8%                | 7.6%                     | 90.1%                        | 9.9%                     |
| Primary Care                                             | 5.9%              | 0.5%                          | 6.4%                       | 0.5%                | 6.9%                     | 93.3%                        | 6.7%                     |
| Disabilities                                             | 8.5%              | 0.7%                          | 9.2%                       | 0.7%                | 9.9%                     | 92.9%                        | 7.1%                     |
| Older People                                             | 10.6%             | 0.7%                          | 11.2%                      | 1.0%                | 12.2%                    | 92.0%                        | 8.0%                     |