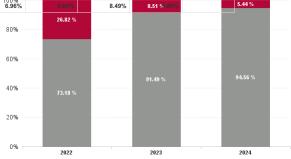

# Non Covid-19 & Covid-19 Absence 100% 80% 40% 20%

| Year /<br>Month | Certified<br>absence | Self-<br>certified<br>absence | Non<br>Covid-19<br>absence | Covid-19<br>absence | Total<br>absence<br>rate | Medical &<br>Dental | Nursing &<br>Midwifery | Health &<br>Social Care<br>Professionals | Management &<br>Administrative | General<br>Support | Patient &<br>Client Care |
|-----------------|----------------------|-------------------------------|----------------------------|---------------------|--------------------------|---------------------|------------------------|------------------------------------------|--------------------------------|--------------------|--------------------------|
| Dec 2024        | 8.87%                | 0.64%                         | 9.50%                      | 0.21%               | 9.71%                    | 4.08%               | 10.52%                 | 6.58%                                    | 8.09%                          | 8.51%              | 11.36%                   |
| Nov 2024        | 7.28%                | 0.52%                         | 7.80%                      | 0.22%               | 8.02%                    | 2.66%               | 8.76%                  | 5.09%                                    | 6.25%                          | 9.17%              | 9.53%                    |
| Oct 2024        | 7.39%                | 0.58%                         | 7.97%                      | 0.34%               | 8.30%                    | 2.76%               | 8.78%                  | 5.43%                                    | 7.21%                          | 9.44%              | 9.77%                    |
| Sep 2024        | 7.34%                | 0.50%                         | 7.83%                      | 0.47%               | 8.30%                    | 2.84%               | 8.89%                  | 6.21%                                    | 6.66%                          | 9.81%              | 9.55%                    |
| Aug 2024        | 7.62%                | 0.54%                         | 8.16%                      | 0.68%               | 8.84%                    | 1.50%               | 9.69%                  | 6.63%                                    | 6.77%                          | 10.09%             | 10.24%                   |
| Jul 2024        | 7.84%                | 0.53%                         | 8.37%                      | 1.12%               | 9.49%                    | 1.54%               | 9.71%                  | 7.44%                                    | 7.38%                          | 11.01%             | 11.63%                   |
| Jun 2024        | 7.69%                | 0.53%                         | 8.21%                      | 0.71%               | 8.93%                    | 1.39%               | 8.74%                  | 7.07%                                    | 7.36%                          | 9.40%              | 11.04%                   |
| May 2024        | 7.44%                | 0.49%                         | 7.93%                      | 0.33%               | 8.26%                    | 1.50%               | 8.62%                  | 5.78%                                    | 6.20%                          | 8.93%              | 10.39%                   |
| Apr 2024        | 7.23%                | 0.54%                         | 7.77%                      | 0.27%               | 8.04%                    | 1.51%               | 8.02%                  | 5.24%                                    | 5.42%                          | 9.02%              | 10.77%                   |
| Mar 2024        | 7.71%                | 0.59%                         | 8.30%                      | 0.27%               | 8.56%                    | 2.74%               | 7.99%                  | 6.80%                                    | 6.11%                          | 9.70%              | 11.18%                   |
| Feb 2024        | 7.56%                | 0.56%                         | 8.12%                      | 0.36%               | 8.48%                    | 2.97%               | 8.58%                  | 6.56%                                    | 5.78%                          | 9.31%              | 10.76%                   |
| Jan 2024        | 8.10%                | 0.67%                         | 8.78%                      | 0.67%               | 9.45%                    | 1.87%               | 9.72%                  | 6.54%                                    | 6.93%                          | 9.45%              | 12.19%                   |
| 2024            | 7.67%                | 0.56%                         | 8.23%                      | 0.47%               | 8.70%                    | 2.27%               | 9.00%                  | 6.25%                                    | 6.67%                          | 9.49%              | 10.70%                   |
| Dec 2023        | 7.94%                | 0.65%                         | 8.59%                      | 0.71%               | 9.31%                    | 3.99%               | 9.34%                  | 7.48%                                    | 7.29%                          | 8.25%              | 11.40%                   |
| Nov 2023        | 7.45%                | 0.58%                         | 8.03%                      | 0.49%               | 8.53%                    | 3.44%               | 8.54%                  | 6.37%                                    | 5.70%                          | 8.56%              | 11.20%                   |
| Oct 2023        | 6.98%                | 0.53%                         | 7.51%                      | 0.68%               | 8.19%                    | 2.87%               | 8.23%                  | 6.21%                                    | 5.63%                          | 9.45%              | 10.33%                   |
| Sep 2023        | 6.70%                | 0.50%                         | 7.20%                      | 0.78%               | 7.98%                    | 3.22%               | 7.86%                  | 5.51%                                    | 6.22%                          | 9.12%              | 10.06%                   |
| Aug 2023        | 7.22%                | 0.46%                         | 7.68%                      | 0.98%               | 8.66%                    | 3.99%               | 8.55%                  | 6.85%                                    | 5.74%                          | 11.77%             | 10.63%                   |
| Jul 2023        | 6.45%                | 0.48%                         | 6.94%                      | 0.56%               | 7.49%                    | 2.89%               | 7.86%                  | 4.69%                                    | 5.39%                          | 10.99%             | 8.69%                    |
| Jun 2023        | 6.24%                | 0.50%                         | 6.75%                      | 0.35%               | 7.10%                    | 3.34%               | 7.23%                  | 5.04%                                    | 4.67%                          | 10.54%             | 8.52%                    |
| May 2023        | 6.14%                | 0.48%                         | 6.62%                      | 0.53%               | 7.15%                    | 3.15%               | 7.59%                  | 4.75%                                    | 4.80%                          | 10.20%             | 8.49%                    |
| Apr 2023        | 6.45%                | 0.48%                         | 6.93%                      | 0.56%               | 7.49%                    | 2.89%               | 7.86%                  | 4.69%                                    | 5.38%                          | 10.99%             | 8.69%                    |
| Mar 2023        | 6.41%                | 0.50%                         | 6.91%                      | 0.69%               | 7.60%                    | 0.89%               | 7.46%                  | 5.04%                                    | 5.89%                          | 10.40%             | 9.60%                    |
| Feb 2023        | 6.49%                | 0.48%                         | 6.97%                      | 0.51%               | 7.48%                    | 1.19%               | 7.41%                  | 4.87%                                    | 5.54%                          | 10.44%             | 9.39%                    |
| Jan 2023        | 7.32%                | 0.60%                         | 7.91%                      | 1.33%               | 9.25%                    | 2.45%               | 9.21%                  | 6.11%                                    | 6.54%                          | 12.98%             | 11.54%                   |
| 2023            | 6.82%                | 0.52%                         | 7.34%                      | 0.68%               | 8.02%                    | 2.86%               | 8.10%                  | 5.63%                                    | 5.72%                          | 10.31%             | 9.89%                    |
| Dec 2022        | 7.59%                | 0.72%                         | 8.31%                      | 1.54%               | 9.85%                    | 3.03%               | 10.14%                 | 6.68%                                    | 7.25%                          | 12.28%             | 11.81%                   |
| Nov 2022        | 6.52%                | 0.62%                         | 7.14%                      | 0.89%               | 8.03%                    | 1.95%               | 8.68%                  | 5.72%                                    | 5.35%                          | 8.98%              | 9.85%                    |
| Oct 2022        | 6.82%                | 0.58%                         | 7.40%                      | 0.93%               | 8.33%                    | 1.57%               | 8.54%                  | 6.04%                                    | 4.68%                          | 10.18%             | 10.73%                   |
| Sep 2022        | 6.79%                | 0.47%                         | 7.25%                      | 0.77%               | 8.02%                    | 2.80%               | 8.83%                  | 5.86%                                    | 4.54%                          | 9.22%              | 9.84%                    |
| Aug 2022        | 7.33%                | 0.45%                         | 7.78%                      | 1.14%               | 8.92%                    | 2.44%               | 8.75%                  | 7.26%                                    | 5.28%                          | 10.73%             | 11.50%                   |
| Jul 2022        | 6.79%                | 0.48%                         | 7.27%                      | 2.15%               | 9.41%                    | 2.40%               | 9.82%                  | 6.75%                                    | 5.96%                          | 11.52%             | 11.52%                   |
| Jun 2022        | 5.75%                | 0.51%                         | 6.26%                      | 2.13%               | 8.39%                    | 2.51%               | 8.98%                  | 6.24%                                    | 5.50%                          | 10.01%             | 10.08%                   |
| May 2022        | 5.29%                | 0.40%                         | 5.69%                      | 1.33%               | 7.02%                    | 1.21%               | 7.31%                  | 4.34%                                    | 3.98%                          | 9.06%              | 9.16%                    |
| Apr 2022        | 5.67%                | 0.42%                         | 6.08%                      | 2.11%               | 8.19%                    | 1.54%               | 9.45%                  | 4.17%                                    | 5.97%                          | 8.98%              | 9.70%                    |
| Mar 2022        | 5.56%                | 0.40%                         | 5.96%                      | 5.84%               | 11.80%                   | 2.70%               | 13.85%                 | 7.99%                                    | 8.82%                          | 12.52%             | 13.10%                   |
| Feb 2022        | 5.07%                | 0.39%                         | 5.47%                      | 3.96%               | 9.43%                    | 4.89%               | 10.85%                 | 6.91%                                    | 6.17%                          | 11.31%             | 10.45%                   |
| Jan 2022        | 4.62%                | 0.34%                         | 4.96%                      | 6.42%               | 11.38%                   | 4.07%               | 12.69%                 | 8.10%                                    | 7.10%                          | 15.17%             | 12.93%                   |
| 2022            | 6.14%                | 0.48%                         | 6.62%                      | 2.43%               | 9.05%                    | 2.59%               | 9.83%                  | 6.31%                                    | 5.87%                          | 10.83%             | 10.88%                   |
| Dec 2021        | 5.53%                | 0.40%                         | 5.93%                      | 3.52%               | 9.45%                    | 2.80%               | 10.07%                 | 6.01%                                    | 6.06%                          | 13.04%             | 11.29%                   |
| Nov 2021        | 5.86%                | 0.59%                         | 6.45%                      | 2.66%               | 9.10%                    | 3.22%               | 9.32%                  | 6.28%                                    | 6.62%                          | 12.38%             | 11.00%                   |
| Oct 2021        | 5.67%                | 0.43%                         | 6.10%                      | 2.05%               | 8.14%                    | 2.26%               | 8.60%                  | 6.44%                                    | 6.48%                          | 11.74%             | 8.83%                    |
| Sep 2021        | 5.74%                | 0.33%                         | 6.07%                      | 1.85%               | 7.92%                    | 3.14%               | 8.37%                  | 5.77%                                    | 5.70%                          | 11.69%             | 9.01%                    |
| Aug 2021        | 5.88%                | 0.30%                         | 6.18%                      | 1.82%               | 8.00%                    | 3.03%               | 8.55%                  | 5.77%                                    | 5.90%                          | 9.50%              | 9.26%                    |
| Jul 2021        | 5.59%                | 0.32%                         | 5.91%                      | 1.09%               | 7.00%                    | 2.66%               | 7.81%                  | 4.25%                                    | 4.39%                          | 9.01%              | 8.33%                    |
| Jun 2021        | 5.56%                | 0.37%                         | 5.93%                      | 0.76%               | 6.69%                    | 2.38%               | 7.16%                  | 4.47%                                    | 4.96%                          | 8.10%              | 7.83%                    |
| May 2021        | 4.85%                | 0.29%                         | 5.14%                      | 0.73%               | 5.87%                    | 1.08%               | 6.49%                  | 3.44%                                    | 4.19%                          | 6.05%              | 7.11%                    |
| Apr 2021        | 4.96%                | 0.24%                         | 5.20%                      | 0.80%               | 6.00%                    | 1.16%               | 6.39%                  | 3.87%                                    | 4.54%                          | 7.42%              | 7.07%                    |
| Mar 2021        | 5.15%                | 0.29%                         | 5.44%                      | 0.91%               | 6.36%                    | 1.89%               | 6.72%                  | 3.57%                                    | 5.15%                          | 5.99%              | 7.88%                    |
| Feb 2021        | 5.30%                | 0.35%                         | 5.65%                      | 2.16%               | 7.81%                    | 2.08%               | 8.20%                  | 4.70%                                    | 5.80%                          | 6.00%              | 10.21%                   |
| Jan 2021        | 5.70%                | 0.24%                         | 5.93%                      | 5.58%               | 11.51%                   | 4.82%               | 12.29%                 | 5.60%                                    | 7.53%                          | 10.51%             | 14.89%                   |
| 2021            | 5.48%                | 0.35%                         | 5.83%                      | 1.99%               | 7.82%                    | 2.55%               | 8.32%                  | 5.03%                                    | 5.61%                          | 9.28%              | 9.40%                    |
|                 |                      |                               | ,0                         | ,                   |                          |                     | 70                     | 70                                       | 70                             | 70                 | 70                       |