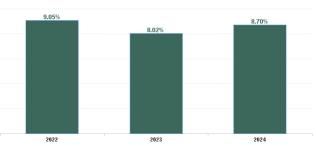

# Non Covid-19 & Covid-19 Absence 100% 80% 40% 20%

| Year /<br>Month | Certified<br>absence | Self-<br>certified<br>absence | Non<br>Covid-19<br>absence | Covid-19<br>absence | Total<br>absence<br>rate | Medical &<br>Dental | Nursing &<br>Midwifery | Health &<br>Social Care<br>Professionals | Management &<br>Administrative | General<br>Support | Patient &<br>Client Care |
|-----------------|----------------------|-------------------------------|----------------------------|---------------------|--------------------------|---------------------|------------------------|------------------------------------------|--------------------------------|--------------------|--------------------------|
| Dec 2024        | 8.87%                | 0.64%                         | 9.50%                      | 0.21%               | 9.71%                    | 4.08%               | 10.52%                 | 6.58%                                    | 8.09%                          | 8.51%              | 11.36%                   |
| Nov 2024        | 7.28%                | 0.52%                         | 7.80%                      | 0.22%               | 8.02%                    | 2.66%               | 8.76%                  | 5.09%                                    | 6.25%                          | 9.17%              | 9.53%                    |
| Oct 2024        | 7.39%                | 0.58%                         | 7.97%                      | 0.34%               | 8.30%                    | 2.76%               | 8.78%                  | 5.43%                                    | 7.21%                          | 9.44%              | 9.77%                    |
| Sep 2024        | 7.34%                | 0.50%                         | 7.83%                      | 0.47%               | 8.30%                    | 2.84%               | 8.89%                  | 6.21%                                    | 6.66%                          | 9.81%              | 9.55%                    |
| Aug 2024        | 7.62%                | 0.54%                         | 8.16%                      | 0.68%               | 8.84%                    | 1.50%               | 9.69%                  | 6.63%                                    | 6.77%                          | 10.09%             | 10.24%                   |
| Jul 2024        | 7.84%                | 0.53%                         | 8.37%                      | 1.12%               | 9.49%                    | 1.54%               | 9.71%                  | 7.44%                                    | 7.38%                          | 11.01%             | 11.63%                   |
| Jun 2024        | 7.69%                | 0.53%                         | 8.21%                      | 0.71%               | 8.93%                    | 1.39%               | 8.74%                  | 7.07%                                    | 7.36%                          | 9.40%              | 11.04%                   |
| May 2024        | 7.44%                | 0.49%                         | 7.93%                      | 0.33%               | 8.26%                    | 1.50%               | 8.62%                  | 5.78%                                    | 6.20%                          | 8.93%              | 10.39%                   |
| Apr 2024        | 7.23%                | 0.54%                         | 7.77%                      | 0.27%               | 8.04%                    | 1.51%               | 8.02%                  | 5.24%                                    | 5.42%                          | 9.02%              | 10.77%                   |
| Mar 2024        | 7.71%                | 0.59%                         | 8.30%                      | 0.27%               | 8.56%                    | 2.74%               | 7.99%                  | 6.80%                                    | 6.11%                          | 9.70%              | 11.18%                   |
| Feb 2024        | 7.56%                | 0.56%                         | 8.12%                      | 0.36%               | 8.48%                    | 2.97%               | 8.58%                  | 6.56%                                    | 5.78%                          | 9.31%              | 10.76%                   |
| Jan 2024        | 8.10%                | 0.67%                         | 8.78%                      | 0.67%               | 9.45%                    | 1.87%               | 9.72%                  | 6.54%                                    | 6.93%                          | 9.45%              | 12.19%                   |
| 2024            | 7.67%                | 0.56%                         | 8.23%                      | 0.47%               | 8.70%                    | 2.27%               | 9.00%                  | 6.25%                                    | 6.67%                          | 9.49%              | 10.70%                   |
| Dec 2023        | 7.94%                | 0.65%                         | 8.59%                      | 0.71%               | 9.31%                    | 3.99%               | 9.34%                  | 7.48%                                    | 7.29%                          | 8.25%              | 11.40%                   |
| Nov 2023        | 7.45%                | 0.58%                         | 8.03%                      | 0.49%               | 8.53%                    | 3.44%               | 8.54%                  | 6.37%                                    | 5.70%                          | 8.56%              | 11.20%                   |
| Oct 2023        | 6.98%                | 0.53%                         | 7.51%                      | 0.68%               | 8.19%                    | 2.87%               | 8.23%                  | 6.21%                                    | 5.63%                          | 9.45%              | 10.33%                   |
| Sep 2023        | 6.70%                | 0.50%                         | 7.20%                      | 0.78%               | 7.98%                    | 3.22%               | 7.86%                  | 5.51%                                    | 6.22%                          | 9.12%              | 10.06%                   |
| Aug 2023        | 7.22%                | 0.46%                         | 7.68%                      | 0.98%               | 8.66%                    | 3.99%               | 8.55%                  | 6.85%                                    | 5.74%                          | 11.77%             | 10.63%                   |
| Jul 2023        | 6.45%                | 0.48%                         | 6.94%                      | 0.56%               | 7.49%                    | 2.89%               | 7.86%                  | 4.69%                                    | 5.39%                          | 10.99%             | 8.69%                    |
| Jun 2023        | 6.24%                | 0.50%                         | 6.75%                      | 0.35%               | 7.10%                    | 3.34%               | 7.23%                  | 5.04%                                    | 4.67%                          | 10.54%             | 8.52%                    |
| May 2023        | 6.14%                | 0.48%                         | 6.62%                      | 0.53%               | 7.15%                    | 3.15%               | 7.59%                  | 4.75%                                    | 4.80%                          | 10.20%             | 8.49%                    |
| Apr 2023        | 6.45%                | 0.48%                         | 6.93%                      | 0.56%               | 7.49%                    | 2.89%               | 7.86%                  | 4.69%                                    | 5.38%                          | 10.99%             | 8.69%                    |
| Mar 2023        | 6.41%                | 0.50%                         | 6.91%                      | 0.69%               | 7.60%                    | 0.89%               | 7.46%                  | 5.04%                                    | 5.89%                          | 10.40%             | 9.60%                    |
| Feb 2023        | 6.49%                | 0.48%                         | 6.97%                      | 0.51%               | 7.48%                    | 1.19%               | 7.41%                  | 4.87%                                    | 5.54%                          | 10.44%             | 9.39%                    |
| Jan 2023        | 7.32%                | 0.60%                         | 7.91%                      | 1.33%               | 9.25%                    | 2.45%               | 9.21%                  | 6.11%                                    | 6.54%                          | 12.98%             | 11.54%                   |
| 2023            | 6.82%                | 0.52%                         | 7.34%                      | 0.68%               | 8.02%                    | 2.86%               | 8.10%                  | 5.63%                                    | 5.72%                          | 10.31%             | 9.89%                    |
| Dec 2022        | 7.59%                | 0.72%                         | 8.31%                      | 1.54%               | 9.85%                    | 3.03%               | 10.14%                 | 6.68%                                    | 7.25%                          | 12.28%             | 11.81%                   |
| Nov 2022        | 6.52%                | 0.62%                         | 7.14%                      | 0.89%               | 8.03%                    | 1.95%               | 8.68%                  | 5.72%                                    | 5.35%                          | 8.98%              | 9.85%                    |
| Oct 2022        | 6.82%                | 0.58%                         | 7.40%                      | 0.93%               | 8.33%                    | 1.57%               | 8.54%                  | 6.04%                                    | 4.68%                          | 10.18%             | 10.73%                   |
| Sep 2022        | 6.79%                | 0.47%                         | 7.25%                      | 0.77%               | 8.02%                    | 2.80%               | 8.83%                  | 5.86%                                    | 4.54%                          | 9.22%              | 9.84%                    |
| Aug 2022        | 7.33%                | 0.45%                         | 7.78%                      | 1.14%               | 8.92%                    | 2.44%               | 8.75%                  | 7.26%                                    | 5.28%                          | 10.73%             | 11.50%                   |
| Jul 2022        | 6.79%                | 0.48%                         | 7.27%                      | 2.15%               | 9.41%                    | 2.40%               | 9.82%                  | 6.75%                                    | 5.96%                          | 11.52%             | 11.52%                   |
| Jun 2022        | 5.75%                | 0.51%                         | 6.26%                      | 2.13%               | 8.39%                    | 2.51%               | 8.98%                  | 6.24%                                    | 5.50%                          | 10.01%             | 10.08%                   |
| May 2022        | 5.29%                | 0.40%                         | 5.69%                      | 1.33%               | 7.02%                    | 1.21%               | 7.31%                  | 4.34%                                    | 3.98%                          | 9.06%              | 9.16%                    |
| Apr 2022        | 5.67%                | 0.42%                         | 6.08%                      | 2.11%               | 8.19%                    | 1.54%               | 9.45%                  | 4.17%                                    | 5.97%                          | 8.98%              | 9.70%                    |
| Mar 2022        | 5.56%                | 0.40%                         | 5.96%                      | 5.84%               | 11.80%                   | 2.70%               | 13.85%                 | 7.99%                                    | 8.82%                          | 12.52%             | 13.10%                   |
| Feb 2022        | 5.07%                | 0.39%                         | 5.47%                      | 3.96%               | 9.43%                    | 4.89%               | 10.85%                 | 6.91%                                    | 6.17%                          | 11.31%             | 10.45%                   |
| Jan 2022        | 4.62%                | 0.34%                         | 4.96%                      | 6.42%               | 11.38%                   | 4.07%               | 12.69%                 | 8.10%                                    | 7.10%                          | 15.17%             | 12.93%                   |
| 2022            | 6.14%                | 0.48%                         | 6.62%                      | 2.43%               | 9.05%                    | 2.59%               | 9.83%                  | 6.31%                                    | 5.87%                          | 10.83%             | 10.88%                   |
| Dec 2021        | 5.53%                | 0.40%                         | 5.93%                      | 3.52%               | 9.45%                    | 2.80%               | 10.07%                 | 6.01%                                    | 6.06%                          | 13.04%             | 11.29%                   |
| Nov 2021        | 5.86%                | 0.59%                         | 6.45%                      | 2.66%               | 9.10%                    | 3.22%               | 9.32%                  | 6.28%                                    | 6.62%                          | 12.38%             | 11.00%                   |
| Oct 2021        | 5.67%                | 0.43%                         | 6.10%                      | 2.05%               | 8.14%                    | 2.26%               | 8.60%                  | 6.44%                                    | 6.48%                          | 11.74%             | 8.83%                    |
| Sep 2021        | 5.74%                | 0.33%                         | 6.07%                      | 1.85%               | 7.92%                    | 3.14%               | 8.37%                  | 5.77%                                    | 5.70%                          | 11.69%             | 9.01%                    |
| Aug 2021        | 5.88%                | 0.30%                         | 6.18%                      | 1.82%               | 8.00%                    | 3.03%               | 8.55%                  | 5.77%                                    | 5.90%                          | 9.50%              | 9.26%                    |
| Jul 2021        | 5.59%                | 0.32%                         | 5.91%                      | 1.09%               | 7.00%                    | 2.66%               | 7.81%                  | 4.25%                                    | 4.39%                          | 9.01%              | 8.33%                    |
| Jun 2021        | 5.56%                | 0.37%                         | 5.93%                      | 0.76%               | 6.69%                    | 2.38%               | 7.16%                  | 4.47%                                    | 4.96%                          | 8.10%              | 7.83%                    |
| May 2021        | 4.85%                | 0.29%                         | 5.14%                      | 0.73%               | 5.87%                    | 1.08%               | 6.49%                  | 3.44%                                    | 4.19%                          | 6.05%              | 7.11%                    |
| Apr 2021        | 4.96%                | 0.24%                         | 5.20%                      | 0.80%               | 6.00%                    | 1.16%               | 6.39%                  | 3.87%                                    | 4.54%                          | 7.42%              | 7.07%                    |
| Mar 2021        | 5.15%                | 0.29%                         | 5.44%                      | 0.91%               | 6.36%                    | 1.89%               | 6.72%                  | 3.57%                                    | 5.15%                          | 5.99%              | 7.88%                    |
| Feb 2021        | 5.30%                | 0.35%                         | 5.65%                      | 2.16%               | 7.81%                    | 2.08%               | 8.20%                  | 4.70%                                    | 5.80%                          | 6.00%              | 10.21%                   |
| Jan 2021        | 5.70%                | 0.24%                         | 5.93%                      | 5.58%               | 11.51%                   | 4.82%               | 12.29%                 | 5.60%                                    | 7.53%                          | 10.51%             | 14.89%                   |
| 2021            | 5.48%                | 0.35%                         | 5.83%                      | 1.99%               | 7.82%                    | 2.55%               | 8.32%                  | 5.03%                                    | 5.61%                          | 9.28%              | 9.40%                    |
|                 |                      |                               | ,0                         | ,                   |                          |                     | 70                     | 70                                       | 70                             | 70                 | 70                       |

| Year / Month | Certified absence | Self-<br>certified<br>absence | Total<br>absence<br>rate | Non<br>Covid-19<br>absence | Covid-19<br>Absence | снwв                  | Mental Health         | PC                    | Disabilities           | Older People               | CHO Ops |
|--------------|-------------------|-------------------------------|--------------------------|----------------------------|---------------------|-----------------------|-----------------------|-----------------------|------------------------|----------------------------|---------|
| Dec 2024     | 8.87%             | 0.64%                         | 9.71%                    | 9.50%                      | 0.21%               | 5.48%                 | 9.17%                 | 7.57%                 | 9.70%                  | 12.46%                     | 5.649   |
| Nov 2024     | 7.28%             | 0.52%                         | 8.02%                    | 7.80%                      | 0.22%               | 0.94%                 | 7.47%                 | 6.58%                 | 8.43%                  | 9.82%                      | 4.53%   |
| Oct 2024     | 7.39%             | 0.58%                         | 8.30%                    | 7.97%                      | 0.34%               | 5.02%                 | 7.59%                 | 6.28%                 | 9.61%                  | 9.53%                      | 4.25%   |
| Sep 2024     | 7.34%             | 0.50%                         | 8.30%                    | 7.83%                      | 0.47%               | 6.55%                 | 7.64%                 | 5.87%                 | 9.11%                  | 10.63%                     | 3.029   |
| Aug 2024     | 7.62%             | 0.54%                         | 8.84%                    | 8.16%                      | 0.68%               | 6.28%                 | 7.93%                 | 6.76%                 | 9.36%                  | 11.22%                     | 4.85%   |
| Jul 2024     | 7.84%             | 0.53%                         | 9.49%                    | 8.37%                      | 1.12%               | 4.00%                 | 9.03%                 | 6.68%                 | 10.91%                 | 11.45%                     | 3.98%   |
| Jun 2024     | 7.69%             | 0.53%                         | 8.93%                    | 8.21%                      | 0.71%               | 1.46%                 | 8.13%                 | 6.49%                 | 10.37%                 | 10.51%                     | 4.79%   |
| May 2024     | 7.44%             | 0.49%                         | 8.26%                    | 7.93%                      | 0.33%               | 1.90%                 | 6.99%                 | 5.79%                 | 9.79%                  | 10.40%                     | 3.819   |
| Apr 2024     | 7.23%             | 0.54%                         | 8.04%                    | 7.77%                      | 0.27%               | 3.42%                 | 7.17%                 | 5.38%                 | 9.11%                  | 10.63%                     | 3.73%   |
| Mar 2024     | 7.71%             | 0.59%                         | 8.56%                    | 8.30%                      | 0.27%               | 5.47%                 | 7.15%                 | 5.90%                 | 9.90%                  | 11.01%                     | 2.75%   |
| Feb 2024     | 7.56%             | 0.56%                         | 8.48%                    | 8.12%                      | 0.36%               | 3.37%                 | 7.01%                 | 5.72%                 | 9.69%                  | 11.44%                     | 3.96%   |
| Jan 2024     | 8.10%             | 0.67%                         | 9.45%                    | 8.78%                      | 0.67%               | 4.41%                 | 7.13%                 | 6.75%                 | 10.84%                 | 12.91%                     | 3.109   |
| 2024         | 7.67%             | 0.56%                         | 8.70%                    | 8.23%                      | 0.47%               | 3.97%                 | 7.69%                 | 6.30%                 | 9.74%                  | 11.01%                     | 3.99%   |
| Dec 2023     | 7.94%             | 0.65%                         | 9.31%                    | 8.59%                      | 0.71%               | 10.73%                | 7.64%                 | 6.86%                 | 9.89%                  | 12.21%                     | 8.24%   |
| Nov 2023     | 7.45%             | 0.58%                         | 8.53%                    | 8.03%                      | 0.49%               | 7.49%                 | 7.56%                 | 5.44%                 | 9.25%                  | 11.85%                     | 7.44%   |
| Oct 2023     | 6.98%             | 0.53%                         | 8.19%                    | 7.51%                      | 0.68%               | 1.44%                 | 7.66%                 | 5.46%                 | 9.05%                  | 10.63%                     | 7.60%   |
| Sep 2023     | 6.70%             | 0.50%                         | 7.98%                    | 7.20%                      | 0.78%               | 1.94%                 | 7.41%                 | 5.19%                 | 8.71%                  | 10.74%                     | 7.849   |
| Aug 2023     | 7.22%             | 0.46%                         | 8.66%                    | 7.68%                      | 0.98%               | 4.18%                 | 8.10%                 | 6.25%                 | 9.37%                  | 11.19%                     | 4.27%   |
| Jul 2023     | 6.45%             | 0.48%                         | 7.49%                    | 6.94%                      | 0.56%               | 10.12%                | 7.15%                 | 5.22%                 | 7.82%                  | 10.00%                     | 1.919   |
| Jun 2023     | 6.24%             | 0.50%                         | 7.10%                    | 6.75%                      | 0.35%               | 10.18%                | 7.47%                 | 4.54%                 | 7.72%                  | 9.11%                      | 1.639   |
| May 2023     | 6.14%             | 0.48%                         | 7.15%                    | 6.62%                      | 0.53%               | 10.84%                | 7.22%                 | 4.61%                 | 7.97%                  | 9.09%                      | 2.56%   |
| Apr 2023     | 6.45%             | 0.48%                         | 7.49%                    | 6.93%                      | 0.56%               | 10.12%                | 7.15%                 | 5.21%                 | 7.82%                  | 10.00%                     | 1.919   |
| Mar 2023     | 6.41%             | 0.50%                         | 7.60%                    | 6.91%                      | 0.69%               | 11.39%                | 7.22%                 | 4.58%                 | 8.55%                  | 10.14%                     | 3.149   |
| Feb 2023     | 6.49%             | 0.48%                         | 7.48%                    | 6.97%                      | 0.51%               | 4.95%                 | 6.77%                 | 4.77%                 | 8.14%                  | 10.30%                     | 4.499   |
| Jan 2023     | 7.32%             | 0.40%                         | 9.25%                    | 7.91%                      | 1.33%               | 5.54%                 | 7.65%                 | 6.51%                 | 9.92%                  | 12.83%                     | 5.379   |
| 2023         |                   |                               |                          |                            |                     |                       |                       |                       |                        |                            | 4.75%   |
| Dec 2022     | 6.82%<br>7.59%    | <b>0.52%</b><br>0.72%         | 8.02%<br>9.85%           | <b>7.34%</b><br>8.31%      | 0.68%<br>1.54%      | <b>7.41%</b><br>8.05% | <b>7.42%</b><br>8.93% | <b>5.38%</b><br>7.26% | 8.69%<br>11.01%        | 10.70%<br>11.94%           | 5.63%   |
|              |                   |                               |                          |                            |                     |                       |                       |                       |                        |                            |         |
| Nov 2022     | 6.52%             | 0.62%                         | 8.03%                    | 7.14%                      | 0.89%               | 9.37%                 | 6.98%                 | 5.92%                 | 8.32%                  | 11.03%                     | 3.93%   |
| Oct 2022     | 6.82%             | 0.58%                         | 8.33%                    | 7.40%                      | 0.93%               | 12.42%                | 6.36%                 | 5.71%                 | 9.67%                  | 10.88%                     | 12.05%  |
| Sep 2022     | 6.79%             | 0.47%                         | 8.02%                    | 7.25%                      | 0.77%               | 4.13%                 | 7.30%                 | 5.75%                 | 9.19%                  | 9.80%                      |         |
| Aug 2022     | 7.33%             | 0.45%                         | 8.92%                    | 7.78%                      | 1.14%               | 8.57%                 | 7.27%                 | 6.08%                 | 10.34%                 | 11.56%                     |         |
| Jul 2022     | 6.79%             | 0.48%                         | 9.41%                    | 7.27%                      | 2.15%               | 8.19%                 | 8.81%                 | 6.37%                 | 10.59%                 | 11.63%                     |         |
| Jun 2022     | 5.75%             | 0.51%                         | 8.39%                    | 6.26%                      | 2.13%               | 7.37%                 | 8.19%                 | 5.69%                 | 8.56%                  | 11.51%                     |         |
| May 2022     | 5.29%             | 0.40%                         | 7.02%                    | 5.69%                      | 1.33%               | 4.57%                 | 6.42%                 | 4.35%                 | 8.08%                  | 9.32%                      |         |
| Apr 2022     | 5.67%             | 0.42%                         | 8.19%                    | 6.08%                      | 2.11%               | 5.89%                 | 7.10%                 | 5.93%                 | 9.72%                  | 9.67%                      |         |
| Mar 2022     | 5.56%             | 0.40%                         | 11.80%                   | 5.96%                      | 5.84%               | 4.69%                 | 10.34%                | 9.25%                 | 13.34%                 | 13.89%                     |         |
| Feb 2022     | 5.07%             | 0.39%                         | 9.43%                    | 5.47%                      | 3.96%               | 1.27%                 | 8.69%                 | 7.25%                 | 10.20%                 | 11.70%                     |         |
| Jan 2022     | 4.62%             | 0.34%                         | 11.38%                   | 4.96%                      | 6.42%               | 6.82%                 | 11.06%                | 8.30%                 | 11.55%                 | 14.83%                     |         |
| 2022         | 6.14%             | 0.48%                         | 9.05%                    | 6.62%                      | 2.43%               | 6.70%                 | 8.12%                 | 6.46%                 | 10.04%                 | 11.48%                     | 5.08%   |
| Dec 2021     | 5.53%             | 0.40%                         | 9.45%                    | 5.93%                      | 3.52%               | 0.30%                 | 9.28%                 | 7.04%                 | 10.17%                 | 11.39%                     |         |
| Nov 2021     | 5.86%             | 0.59%                         | 9.10%                    | 6.45%                      | 2.66%               | 3.82%                 | 8.89%                 | 7.38%                 | 9.83%                  | 10.39%                     |         |
| Oct 2021     | 5.67%             | 0.43%                         | 8.14%                    | 6.10%                      | 2.05%               | 0.29%                 | 7.71%                 | 7.62%                 | 8.71%                  | 8.42%                      |         |
| Sep 2021     | 5.74%             | 0.33%                         | 7.92%                    | 6.07%                      | 1.85%               | 0.15%                 | 8.25%                 | 6.56%                 | 8.30%                  | 8.83%                      |         |
| Aug 2021     | 5.88%             | 0.30%                         | 8.00%                    | 6.18%                      | 1.82%               | 0.00%                 | 8.23%                 | 5.72%                 | 8.92%                  | 9.19%                      |         |
| Jul 2021     | 5.59%             | 0.32%                         | 7.00%                    | 5.91%                      | 1.09%               | 1.33%                 | 6.38%                 | 4.67%                 | 8.25%                  | 8.66%                      |         |
| Jun 2021     | 5.56%             | 0.37%                         | 6.69%                    | 5.93%                      | 0.76%               | 4.36%                 | 5.30%                 | 5.13%                 | 7.13%                  | 8.87%                      |         |
| May 2021     | 4.85%             | 0.29%                         | 5.87%                    | 5.14%                      | 0.73%               | 0.00%                 | 4.57%                 | 4.27%                 | 6.58%                  | 7.67%                      |         |
| Apr 2021     | 4.96%             | 0.24%                         | 6.00%                    | 5.20%                      | 0.80%               | 0.00%                 | 4.43%                 | 4.37%                 | 6.16%                  | 8.69%                      |         |
| Mar 2021     | 5.15%             | 0.29%                         | 6.36%                    | 5.44%                      | 0.91%               | 0.00%                 | 5.35%                 | 4.33%                 | 7.09%                  | 8.29%                      |         |
| Feb 2021     | 5.30%             | 0.35%                         | 7.81%                    | 5.65%                      | 2.16%               | 0.34%                 | 6.15%                 | 4.83%                 | 8.50%                  | 11.30%                     |         |
| Jan 2021     | 5.70%             | Total Abs<br>0.24%            | sence Rate<br>11.51%     | 5.93%                      | 5.58%               | 1.99%                 | 9.00%                 | 7.92%                 | % of Absence<br>12.27% | Non Covid-19 / (<br>15.96% | ovid-19 |
| 2021         | 5.48%             | 0.35%                         | 7.82%                    | 5.83%                      | 1.99%               | 1.10%                 | 100%<br>6.96%         | 5.84%                 | 8.49%                  | 8.51 %9.80%                |         |

| Year / Month | Certified absence | Self-<br>certified<br>absence | Non<br>Covid-19<br>absence | Covid-19<br>absence | Total<br>absence<br>rate | Community<br>Health &<br>Wellbeing | Primary Care | Disabilities | Mental Health | Older People | CHO<br>Operations | Health Service<br>Executive |
|--------------|-------------------|-------------------------------|----------------------------|---------------------|--------------------------|------------------------------------|--------------|--------------|---------------|--------------|-------------------|-----------------------------|
| Dec 2024     | 8.87%             | 0.64%                         | 9.50%                      | 0.21%               | 9.71%                    | 5.48%                              | 7.57%        | 9.70%        | 9.17%         | 12.46%       | 5.64%             | 9.71%                       |
| Nov 2024     | 7.28%             | 0.52%                         | 7.80%                      | 0.22%               | 8.02%                    | 0.94%                              | 6.58%        | 8.43%        | 7.47%         | 9.82%        | 4.53%             | 8.02%                       |
| Oct 2024     | 7.39%             | 0.58%                         | 7.97%                      | 0.34%               | 8.30%                    | 5.02%                              | 6.28%        | 9.61%        | 7.59%         | 9.53%        | 4.25%             | 8.30%                       |
| Sep 2024     | 7.34%             | 0.50%                         | 7.83%                      | 0.47%               | 8.30%                    | 6.55%                              | 5.87%        | 9.11%        | 7.64%         | 10.63%       | 3.02%             | 8.30%                       |
| Aug 2024     | 7.62%             | 0.54%                         | 8.16%                      | 0.68%               | 8.84%                    | 6.28%                              | 6.76%        | 9.36%        | 7.93%         | 11.22%       | 4.85%             | 8.84%                       |
| Jul 2024     | 7.84%             | 0.53%                         | 8.37%                      | 1.12%               | 9.49%                    | 4.00%                              | 6.68%        | 10.91%       | 9.03%         | 11.45%       | 3.98%             | 9.49%                       |
| Jun 2024     | 7.69%             | 0.53%                         | 8.21%                      | 0.71%               | 8.93%                    | 1.46%                              | 6.49%        | 10.37%       | 8.13%         | 10.51%       | 4.79%             | 8.93%                       |
| May 2024     | 7.44%             | 0.49%                         | 7.93%                      | 0.33%               | 8.26%                    | 1.90%                              | 5.79%        | 9.79%        | 6.99%         | 10.40%       | 3.81%             | 8.26%                       |
| Apr 2024     | 7.23%             | 0.54%                         | 7.77%                      | 0.27%               | 8.04%                    | 3.42%                              | 5.38%        | 9.11%        | 7.17%         | 10.63%       | 3.73%             | 8.04%                       |
| Mar 2024     | 7.71%             | 0.59%                         | 8.30%                      | 0.27%               | 8.56%                    | 5.47%                              | 5.90%        | 9.90%        | 7.15%         | 11.01%       | 2.75%             | 8.56%                       |
| Feb 2024     | 7.56%             | 0.56%                         | 8.12%                      | 0.36%               | 8.48%                    | 3.37%                              | 5.72%        | 9.69%        | 7.01%         | 11.44%       | 3.96%             | 8.48%                       |
| Jan 2024     | 8.10%             | 0.67%                         | 8.78%                      | 0.67%               | 9.45%                    | 4.41%                              | 6.75%        | 10.84%       | 7.13%         | 12.91%       | 3.10%             | 9.45%                       |
| 2024         | 7.67%             | 0.56%                         | 8.23%                      | 0.47%               | 8.70%                    | 3.97%                              | 6.30%        | 9.74%        | 7.69%         | 11.01%       | 3.99%             | 8.70%                       |
| Dec 2023     | 7.94%             | 0.65%                         | 8.59%                      | 0.71%               | 9.31%                    | 10.73%                             | 6.86%        | 9.89%        | 7.64%         | 12.21%       | 8.24%             | 9.31%                       |
| Nov 2023     | 7.45%             | 0.58%                         | 8.03%                      | 0.49%               | 8.53%                    | 7.49%                              | 5.44%        | 9.25%        | 7.56%         | 11.85%       | 7.44%             | 8.53%                       |
| Oct 2023     | 6.98%             | 0.53%                         | 7.51%                      | 0.68%               | 8.19%                    | 1.44%                              | 5.46%        | 9.05%        | 7.66%         | 10.63%       | 7.60%             | 8.19%                       |
| Sep 2023     | 6.70%             | 0.50%                         | 7.20%                      | 0.78%               | 7.98%                    | 1.94%                              | 5.19%        | 8.71%        | 7.41%         | 10.74%       | 7.84%             | 7.98%                       |
| Aug 2023     | 7.22%             | 0.46%                         | 7.68%                      | 0.98%               | 8.66%                    | 4.18%                              | 6.25%        | 9.37%        | 8.10%         | 11.19%       | 4.27%             | 8.66%                       |
| Jul 2023     | 6.45%             | 0.48%                         | 6.94%                      | 0.56%               | 7.49%                    | 10.12%                             | 5.22%        | 7.82%        | 7.15%         | 10.00%       | 1.91%             | 7.49%                       |
| Jun 2023     | 6.24%             | 0.50%                         | 6.75%                      | 0.35%               | 7.10%                    | 10.18%                             | 4.54%        | 7.72%        | 7.47%         | 9.11%        | 1.63%             | 7.10%                       |
| May 2023     | 6.14%             | 0.48%                         | 6.62%                      | 0.53%               | 7.15%                    | 10.84%                             | 4.61%        | 7.97%        | 7.22%         | 9.09%        | 2.56%             | 7.15%                       |
| Apr 2023     | 6.45%             | 0.48%                         | 6.93%                      | 0.56%               | 7.49%                    | 10.12%                             | 5.21%        | 7.82%        | 7.15%         | 10.00%       | 1.91%             | 7.49%                       |
| Mar 2023     | 6.41%             | 0.50%                         | 6.91%                      | 0.69%               | 7.60%                    | 11.39%                             | 4.58%        | 8.55%        | 7.22%         | 10.14%       | 3.14%             | 7.60%                       |
| Feb 2023     | 6.49%             | 0.48%                         | 6.97%                      | 0.51%               | 7.48%                    | 4.95%                              | 4.77%        | 8.14%        | 6.77%         | 10.30%       | 4.49%             | 7.48%                       |
| Jan 2023     | 7.32%             | 0.60%                         | 7.91%                      | 1.33%               | 9.25%                    | 5.54%                              | 6.51%        | 9.92%        | 7.65%         | 12.83%       | 5.37%             | 9.25%                       |
| 2023         | 6.82%             | 0.52%                         | 7.34%                      | 0.68%               | 8.02%                    | 7.41%                              | 5.38%        | 8.69%        | 7.42%         | 10.70%       | 4.75%             | 8.02%                       |
| Dec 2022     | 7.59%             | 0.72%                         | 8.31%                      | 1.54%               | 9.85%                    | 8.05%                              | 7.26%        | 11.01%       | 8.93%         | 11.94%       | 5.63%             | 9.85%                       |
| Nov 2022     | 6.52%             | 0.72%                         | 7.14%                      | 0.89%               | 8.03%                    | 9.37%                              | 5.92%        | 8.32%        | 6.98%         | 11.03%       | 3.93%             | 8.03%                       |
| Oct 2022     | 6.82%             | 0.58%                         | 7.14%                      | 0.93%               | 8.33%                    | 12.42%                             | 5.71%        | 9.67%        | 6.36%         | 10.88%       | 12.05%            | 8.33%                       |
| Sep 2022     | 6.79%             | 0.47%                         | 7.40%                      | 0.93%               | 8.02%                    | 4.13%                              | 5.71%        | 9.19%        | 7.30%         | 9.80%        | 12.03 /6          | 8.02%                       |
| Aug 2022     | 7.33%             | 0.47 %                        | 7.78%                      | 1.14%               | 8.92%                    | 8.57%                              | 6.08%        | 10.34%       | 7.27%         | 11.56%       |                   | 8.92%                       |
| Jul 2022     | 6.79%             | 0.45%                         | 7.76%                      | 2.15%               | 9.41%                    | 8.19%                              | 6.37%        | 10.54%       | 8.81%         | 11.63%       |                   | 9.41%                       |
|              |                   | 0.46%                         |                            | 2.15%               |                          |                                    |              | 8.56%        |               |              |                   |                             |
| Jun 2022     | 5.75%             | 0.0.70                        | 6.26%                      |                     | 8.39%                    | 7.37%                              | 5.69%        |              | 8.19%         | 11.51%       |                   | 8.39%                       |
| May 2022     | 5.29%             | 0.40%                         | 5.69%                      | 1.33%               | 7.02%                    | 4.57%                              | 4.35%        | 8.08%        | 6.42%         | 9.32%        |                   | 7.02%                       |
| Apr 2022     | 5.67%             | 0.42%                         | 6.08%                      | 2.11%               | 8.19%                    | 5.89%                              | 5.93%        | 9.72%        | 7.10%         | 9.67%        |                   | 8.19%                       |
| Mar 2022     | 5.56%             | 0.40%                         | 5.96%                      | 5.84%               | 11.80%                   | 4.69%                              | 9.25%        | 13.34%       | 10.34%        | 13.89%       |                   | 11.80%                      |
| Feb 2022     | 5.07%             | 0.39%                         | 5.47%                      | 3.96%               | 9.43%                    | 1.27%                              | 7.25%        | 10.20%       | 8.69%         | 11.70%       |                   | 9.43%                       |
| Jan 2022     | 4.62%             | 0.34%                         | 4.96%                      | 6.42%               | 11.38%                   | 6.82%                              | 8.30%        | 11.55%       | 11.06%        | 14.83%       |                   | 11.38%                      |
| 2022         | 6.14%             | 0.48%                         | 6.62%                      | 2.43%               | 9.05%                    | 6.70%                              | 6.46%        | 10.04%       | 8.12%         | 11.48%       | 5.08%             | 9.05%                       |
| Dec 2021     | 5.53%             | 0.40%                         | 5.93%                      | 3.52%               | 9.45%                    | 0.30%                              | 7.04%        | 10.17%       | 9.28%         | 11.39%       |                   | 9.45%                       |
| Nov 2021     | 5.86%             | 0.59%                         | 6.45%                      | 2.66%               | 9.10%                    | 3.82%                              | 7.38%        | 9.83%        | 8.89%         | 10.39%       |                   | 9.10%                       |
| Oct 2021     | 5.67%             | 0.43%                         | 6.10%                      | 2.05%               | 8.14%                    | 0.29%                              | 7.62%        | 8.71%        | 7.71%         | 8.42%        |                   | 8.14%                       |
| Sep 2021     | 5.74%             | 0.33%                         | 6.07%                      | 1.85%               | 7.92%                    | 0.15%                              | 6.56%        | 8.30%        | 8.25%         | 8.83%        |                   | 7.92%                       |
| Aug 2021     | 5.88%             | 0.30%                         | 6.18%                      | 1.82%               | 8.00%                    | 0.00%                              | 5.72%        | 8.92%        | 8.23%         | 9.19%        |                   | 8.00%                       |
| Jul 2021     | 5.59%             | 0.32%                         | 5.91%                      | 1.09%               | 7.00%                    | 1.33%                              | 4.67%        | 8.25%        | 6.38%         | 8.66%        |                   | 7.00%                       |
| Jun 2021     | 5.56%             | 0.37%                         | 5.93%                      | 0.76%               | 6.69%                    | 4.36%                              | 5.13%        | 7.13%        | 5.30%         | 8.87%        |                   | 6.69%                       |
| May 2021     | 4.85%             | 0.29%                         | 5.14%                      | 0.73%               | 5.87%                    | 0.00%                              | 4.27%        | 6.58%        | 4.57%         | 7.67%        |                   | 5.87%                       |
| Apr 2021     | 4.96%             | 0.24%                         | 5.20%                      | 0.80%               | 6.00%                    | 0.00%                              | 4.37%        | 6.16%        | 4.43%         | 8.69%        |                   | 6.00%                       |
| Mar 2021     | 5.15%             | 0.29%                         | 5.44%                      | 0.91%               | 6.36%                    | 0.00%                              | 4.33%        | 7.09%        | 5.35%         | 8.29%        |                   | 6.36%                       |
| Feb 2021     | 5.30%             | 0.35%                         | 5.65%                      | 2.16%               | 7.81%                    | 0.34%                              | 4.83%        | 8.50%        | 6.15%         | 11.30%       |                   | 7.81%                       |
| Jan 2021     | 5.70%             | 0.24%                         | 5.93%                      | 5.58%               | 11.51%                   | 1.99%                              | 7.92%        | 12.27%       | 9.00%         | 15.96%       |                   | 11.51%                      |
| 2021         | 5.48%             | 0.35%                         | 5.83%                      | 1.99%               | 7.82%                    | 1.10%                              | 5.84%        | 8.49%        | 6.96%         | 9.80%        |                   | 7.82%                       |