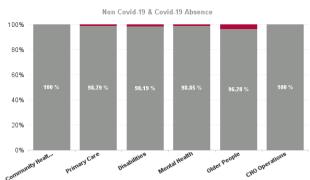

| Health Service Absence Rate<br>- by Care Group: Dec 2024 | Certified<br>absence | Self- certified<br>absence | Non Covid-19<br>absence | Covid-19<br>absence | Total absence<br>rate | % Non<br>Covid-19<br>absence | % Covid-19<br>absence |
|----------------------------------------------------------|----------------------|----------------------------|-------------------------|---------------------|-----------------------|------------------------------|-----------------------|
| CHO 1                                                    | 8.87%                | 0.64%                      | 9.50%                   | 0.21%               | 9.71%                 | 97.82%                       | 2.18%                 |
| Community Health & Wellbeing                             | 4.54%                | 0.94%                      | 5.48%                   | 0.00%               | 5.48%                 | 100.00%                      | 0.00%                 |
| Primary Care                                             | 7.07%                | 0.41%                      | 7.48%                   | 0.09%               | 7.57%                 | 98.79%                       | 1.21%                 |
| Disabilities                                             | 8.83%                | 0.70%                      | 9.53%                   | 0.18%               | 9.70%                 | 98.19%                       | 1.81%                 |
| Mental Health                                            | 8.37%                | 0.70%                      | 9.07%                   | 0.11%               | 9.17%                 | 98.85%                       | 1.15%                 |
| Older People                                             | 11.25%               | 0.76%                      | 12.00%                  | 0.46%               | 12.46%                | 96.28%                       | 3.72%                 |
| CHO Operations                                           | 5.51%                | 0.14%                      | 5.64%                   | 0.00%               | 5.64%                 | 100.00%                      | 0.00%                 |
| Community Services                                       | 8.87%                | 0.64%                      | 9.50%                   | 0.21%               | 9.71%                 | 97.82%                       | 2.18%                 |