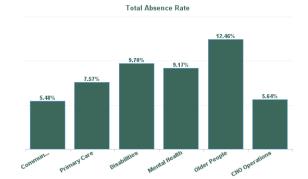

| Health Service Absence Rate<br>- by Care Group: Dec 2024 | Certified<br>absence | Self- certified<br>absence | Non Covid-19<br>absence | Covid-19<br>absence | Total absence<br>rate | % Non<br>Covid-19<br>absence | % Covid-19<br>absence |
|----------------------------------------------------------|----------------------|----------------------------|-------------------------|---------------------|-----------------------|------------------------------|-----------------------|
| CHO 1                                                    | 8.87%                | 0.64%                      | 9.50%                   | 0.21%               | 9.71%                 | 97.82%                       | 2.18%                 |
| Community Health & Wellbeing                             | 4.54%                | 0.94%                      | 5.48%                   | 0.00%               | 5.48%                 | 100.00%                      | 0.00%                 |
| Primary Care                                             | 7.07%                | 0.41%                      | 7.48%                   | 0.09%               | 7.57%                 | 98.79%                       | 1.21%                 |
| Disabilities                                             | 8.83%                | 0.70%                      | 9.53%                   | 0.18%               | 9.70%                 | 98.19%                       | 1.81%                 |
| Mental Health                                            | 8.37%                | 0.70%                      | 9.07%                   | 0.11%               | 9.17%                 | 98.85%                       | 1.15%                 |
| Older People                                             | 11.25%               | 0.76%                      | 12.00%                  | 0.46%               | 12.46%                | 96.28%                       | 3.72%                 |
| CHO Operations                                           | 5.51%                | 0.14%                      | 5.64%                   | 0.00%               | 5.64%                 | 100.00%                      | 0.00%                 |
| Community Services                                       | 8.87%                | 0.64%                      | 9.50%                   | 0.21%               | 9.71%                 | 97.82%                       | 2.18%                 |