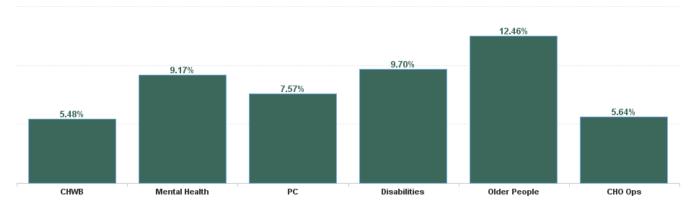

| Health Service Absence Rate<br>- by Care Group: Dec 2024 | Certified<br>absence | Self- certified<br>absence | Non Covid-19<br>absence | Covid-19<br>absence | Total absence<br>rate | % Non<br>Covid-19<br>absence | % Covid-19<br>absence |
|----------------------------------------------------------|----------------------|----------------------------|-------------------------|---------------------|-----------------------|------------------------------|-----------------------|
| CHO 1                                                    | 8.87%                | 0.64%                      | 9.50%                   | 0.21%               | 9.71%                 | 97.82%                       | 2.18%                 |
| Community Health & Wellbeing                             | 4.54%                | 0.94%                      | 5.48%                   | 0.00%               | 5.48%                 | 100.00%                      | 0.00%                 |
| Primary Care                                             | 7.07%                | 0.41%                      | 7.48%                   | 0.09%               | 7.57%                 | 98.79%                       | 1.21%                 |
| Disabilities                                             | 8.83%                | 0.70%                      | 9.53%                   | 0.18%               | 9.70%                 | 98.19%                       | 1.81%                 |
| Mental Health                                            | 8.37%                | 0.70%                      | 9.07%                   | 0.11%               | 9.17%                 | 98.85%                       | 1.15%                 |
| Older People                                             | 11.25%               | 0.76%                      | 12.00%                  | 0.46%               | 12.46%                | 96.28%                       | 3.72%                 |
| CHO Operations                                           | 5.51%                | 0.14%                      | 5.64%                   | 0.00%               | 5.64%                 | 100.00%                      | 0.00%                 |
| Community Services                                       | 8.87%                | 0.64%                      | 9.50%                   | 0.21%               | 9.71%                 | 97.82%                       | 2.18%                 |