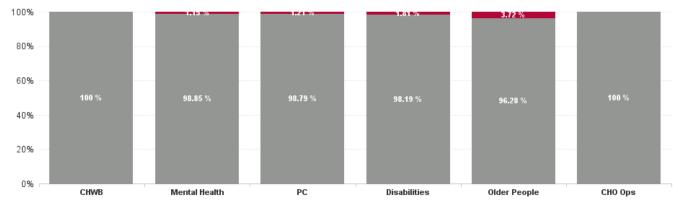

| Health Service Absence Rate<br>- by Care Group: Dec 2024 | Certified<br>absence | Self- certified<br>absence | Non Covid-19<br>absence | Covid-19<br>absence | Total absence<br>rate | % Non<br>Covid-19<br>absence | % Covid-19<br>absence |
|----------------------------------------------------------|----------------------|----------------------------|-------------------------|---------------------|-----------------------|------------------------------|-----------------------|
| CHO 1                                                    | 8.87%                | 0.64%                      | 9.50%                   | 0.21%               | 9.71%                 | 97.82%                       | 2.18%                 |
| Community Health & Wellbeing                             | 4.54%                | 0.94%                      | 5.48%                   | 0.00%               | 5.48%                 | 100.00%                      | 0.00%                 |
| Primary Care                                             | 7.07%                | 0.41%                      | 7.48%                   | 0.09%               | 7.57%                 | 98.79%                       | 1.21%                 |
| Disabilities                                             | 8.83%                | 0.70%                      | 9.53%                   | 0.18%               | 9.70%                 | 98.19%                       | 1.81%                 |
| Mental Health                                            | 8.37%                | 0.70%                      | 9.07%                   | 0.11%               | 9.17%                 | 98.85%                       | 1.15%                 |
| Older People                                             | 11.25%               | 0.76%                      | 12.00%                  | 0.46%               | 12.46%                | 96.28%                       | 3.72%                 |
| CHO Operations                                           | 5.51%                | 0.14%                      | 5.64%                   | 0.00%               | 5.64%                 | 100.00%                      | 0.00%                 |
| Community Services                                       | 8.87%                | 0.64%                      | 9.50%                   | 0.21%               | 9.71%                 | 97.82%                       | 2.18%                 |