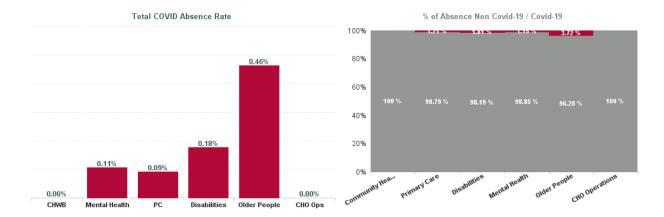

| Health Service Absence Rate<br>- by Care Group: Dec 2024 | Certified<br>absence | Self- certified<br>absence | Non Covid-19<br>absence | Covid-19<br>absence | Total absence<br>rate | % Non<br>Covid-19<br>absence | % Covid-19<br>absence |
|----------------------------------------------------------|----------------------|----------------------------|-------------------------|---------------------|-----------------------|------------------------------|-----------------------|
| CHO 1                                                    | 8.87%                | 0.64%                      | 9.50%                   | 0.21%               | 9.71%                 | 97.82%                       | 2.18%                 |
| Community Health & Wellbeing                             | 4.54%                | 0.94%                      | 5.48%                   | 0.00%               | 5.48%                 | 100.00%                      | 0.00%                 |
| Primary Care                                             | 7.07%                | 0.41%                      | 7.48%                   | 0.09%               | 7.57%                 | 98.79%                       | 1.21%                 |
| Disabilities                                             | 8.83%                | 0.70%                      | 9.53%                   | 0.18%               | 9.70%                 | 98.19%                       | 1.81%                 |
| Mental Health                                            | 8.37%                | 0.70%                      | 9.07%                   | 0.11%               | 9.17%                 | 98.85%                       | 1.15%                 |
| Older People                                             | 11.25%               | 0.76%                      | 12.00%                  | 0.46%               | 12.46%                | 96.28%                       | 3.72%                 |
| CHO Operations                                           | 5.51%                | 0.14%                      | 5.64%                   | 0.00%               | 5.64%                 | 100.00%                      | 0.00%                 |
| Community Services                                       | 8.87%                | 0.64%                      | 9.50%                   | 0.21%               | 9.71%                 | 97.82%                       | 2.18%                 |