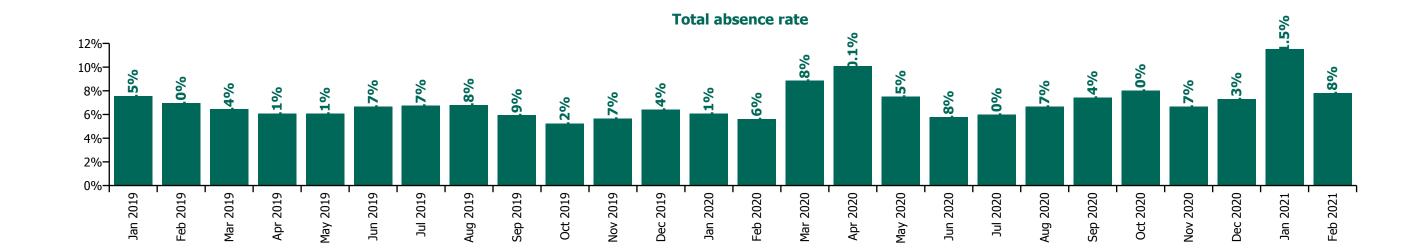

## CHO 1 by Staff Category

| Year/ month | Medical &<br>Dental | Nursing &<br>Midwifery | Health & Social<br>Care<br>Professionals | Management &<br>Administrative | General<br>Support | Patient & Client<br>Care | Certified<br>absence | Self-<br>certified<br>absence | Non<br>Covid-19<br>absence | Covid-19<br>absence | Total<br>absence rate |
|-------------|---------------------|------------------------|------------------------------------------|--------------------------------|--------------------|--------------------------|----------------------|-------------------------------|----------------------------|---------------------|-----------------------|
| 2021        | 3.4%                | 10.3%                  | 5.2%                                     | 6.7%                           | 8.4%               | 12.6%                    | 5.5%                 | 0.3%                          | 5.8%                       | 3.9%                | 9.7%                  |
| Feb 2021    | 2.1%                | 8.2%                   | 4.7%                                     | 5.8%                           | 6.0%               | 10.2%                    | 5.3%                 | 0.4%                          | 5.7%                       | 2.2%                | 7.8%                  |
| Jan 2021    | 4.8%                | 12.3%                  | 5.6%                                     | 7.5%                           | 10.5%              | 14.9%                    | 5.7%                 | 0.2%                          | 5.9%                       | 5.6%                | 11.5%                 |
| 2020        | 3.7%                | 7.8%                   | 5.0%                                     | 5.4%                           | 7.1%               | 8.2%                     | 5.6%                 | 0.3%                          | 5.9%                       | 1.2%                | 7.2%                  |
| Dec 2020    | 4.1%                | 7.7%                   | 4.5%                                     | 5.5%                           | 6.5%               | 8.9%                     | 5.7%                 | 0.3%                          | 6.0%                       | 1.3%                | 7.3%                  |
| Nov 2020    | 4.1%                | 7.5%                   | 4.3%                                     | 4.6%                           | 6.2%               | 7.8%                     | 5.4%                 | 0.2%                          | 5.6%                       | 1.1%                | 6.7%                  |
| Oct 2020    | 6.1%                | 9.1%                   | 5.1%                                     | 5.4%                           | 7.2%               | 9.2%                     | 5.7%                 | 0.3%                          | 6.0%                       | 2.0%                | 8.0%                  |
| Sep 2020    | 4.2%                | 7.9%                   | 5.9%                                     | 5.6%                           | 7.3%               | 8.6%                     | 6.1%                 | 0.3%                          | 6.5%                       | 1.0%                | 7.4%                  |
| Aug 2020    | 3.3%                | 6.8%                   | 4.9%                                     | 5.0%                           | 6.7%               | 7.9%                     | 5.9%                 | 0.3%                          | 6.1%                       | 0.5%                | 6.7%                  |
| Jul 2020    | 2.0%                | 6.4%                   | 3.5%                                     | 4.0%                           | 7.2%               | 7.2%                     | 5.4%                 | 0.3%                          | 5.6%                       | 0.4%                | 6.0%                  |
| Jun 2020    | 1.0%                | 6.1%                   | 3.4%                                     | 4.0%                           | 6.7%               | 7.2%                     | 5.2%                 | 0.2%                          | 5.4%                       | 0.4%                | 5.8%                  |
| May 2020    | 2.4%                | 7.8%                   | 3.7%                                     | 5.3%                           | 7.3%               | 9.7%                     | 5.6%                 | 0.2%                          | 5.8%                       | 1.6%                | 7.5%                  |
| Apr 2020    | 5.4%                | 11.4%                  | 5.9%                                     | 7.4%                           | 8.8%               | 11.8%                    | 6.0%                 | 0.1%                          | 6.1%                       | 3.9%                | 10.1%                 |
| Mar 2020    | 6.9%                | 9.8%                   | 8.5%                                     | 7.5%                           | 8.6%               | 8.7%                     | 6.1%                 | 0.3%                          | 6.3%                       | 2.5%                | 8.8%                  |
| Feb 2020    | 2.3%                | 6.4%                   | 4.9%                                     | 5.3%                           | 5.9%               | 5.4%                     | 5.2%                 | 0.4%                          | 5.6%                       |                     | 5.6%                  |
| Jan 2020    | 1.9%                | 6.4%                   | 5.7%                                     | 5.3%                           | 6.1%               | 6.5%                     | 5.5%                 | 0.6%                          | 6.1%                       |                     | 6.1%                  |
| 2019        | 1.7%                | 7.2%                   | 4.7%                                     | 4.9%                           | 6.5%               | 7.1%                     | 5.9%                 | 0.5%                          | 6.4%                       |                     | 6.4%                  |
| Dec 2019    | 2.4%                | 7.1%                   | 5.3%                                     | 4.5%                           | 7.5%               | 6.9%                     | 5.8%                 | 0.6%                          | 6.4%                       |                     | 6.4%                  |
| Nov 2019    | 1.4%                | 6.0%                   | 4.4%                                     | 5.1%                           | 5.8%               | 6.3%                     | 5.2%                 | 0.5%                          | 5.7%                       |                     | 5.7%                  |
| Oct 2019    | 0.7%                | 5.6%                   | 4.2%                                     | 4.5%                           | 5.8%               | 5.9%                     | 4.8%                 | 0.4%                          | 5.2%                       |                     | 5.2%                  |
| Sep 2019    | 0.8%                | 6.6%                   | 3.9%                                     | 5.4%                           | 7.3%               | 6.3%                     | 5.5%                 | 0.4%                          | 5.9%                       |                     | 5.9%                  |
| Aug 2019    | 2.0%                | 7.4%                   | 5.1%                                     | 5.2%                           | 6.4%               | 7.9%                     | 6.5%                 | 0.3%                          | 6.8%                       |                     | 6.8%                  |
| Jul 2019    | 1.5%                | 7.9%                   | 5.5%                                     | 3.6%                           | 7.0%               | 7.6%                     | 6.4%                 | 0.3%                          | 6.7%                       |                     | 6.7%                  |
| Jun 2019    | 1.2%                | 7.7%                   | 5.6%                                     | 4.5%                           | 6.6%               | 7.3%                     | 6.3%                 | 0.4%                          | 6.7%                       |                     | 6.7%                  |
| May 2019    | 1.6%                | 7.2%                   | 4.0%                                     | 4.5%                           | 6.5%               | 6.6%                     | 5.7%                 | 0.4%                          | 6.1%                       |                     | 6.1%                  |
| Apr 2019    | 2.2%                | 6.9%                   | 4.1%                                     | 4.8%                           | 5.4%               | 7.0%                     | 5.7%                 | 0.4%                          | 6.1%                       |                     | 6.1%                  |
| Mar 2019    | 2.4%                | 7.3%                   | 5.0%                                     | 6.0%                           | 5.6%               | 6.9%                     | 6.0%                 | 0.4%                          | 6.4%                       |                     | 6.4%                  |
| Feb 2019    | 2.8%                | 8.9%                   | 3.9%                                     | 5.1%                           | 6.5%               | 7.4%                     | 6.2%                 | 0.8%                          | 7.0%                       |                     | 7.0%                  |
| Jan 2019    | 1.5%                | 8.4%                   | 5.4%                                     | 6.2%                           | 7.1%               | 8.7%                     | 6.9%                 | 0.7%                          | 7.5%                       |                     | 7.5%                  |
| 2018        | 3.0%                | 7.1%                   | 4.9%                                     | 4.4%                           | 6.7%               | 7.5%                     | 6.1%                 | 0.4%                          | 6.5%                       |                     | 6.5%                  |

# CHO 1 by Care Group

| Year/ month | СНЖВ | Mental<br>Health | Primary<br>Care | Disabilities | Older<br>People | Health Service<br>Executive | Certified<br>absence | Self-<br>certified<br>absence | Non<br>Covid-19<br>absence | Covid-19<br>absence | Total<br>absence<br>rate |
|-------------|------|------------------|-----------------|--------------|-----------------|-----------------------------|----------------------|-------------------------------|----------------------------|---------------------|--------------------------|
| 2021        | 1.2% | 7.6%             | 6.4%            | 10.4%        | 13.7%           | 9.7%                        | 5.5%                 | 0.3%                          | 5.8%                       | 3.9%                | 9.7%                     |
| Feb 2021    | 0.3% | 6.2%             | 4.8%            | 8.5%         | 11.3%           | 7.8%                        | 5.3%                 | 0.4%                          | 5.7%                       | 2.2%                | 7.8%                     |
| Jan 2021    | 2.0% | 9.0%             | 7.9%            | 12.3%        | 16.0%           | 11.5%                       | 5.7%                 | 0.2%                          | 5.9%                       | 5.6%                | 11.5%                    |
| 2020        | 0.5% | 6.9%             | 5.6%            | 7.1%         | 8.9%            | 7.2%                        | 5.6%                 | 0.3%                          | 5.9%                       | 1.2%                | 7.2%                     |
| Dec 2020    | 1.3% | 7.0%             | 5.1%            | 7.6%         | 9.2%            | 7.3%                        | 5.7%                 | 0.3%                          | 6.0%                       | 1.3%                | 7.3%                     |
| Nov 2020    |      | 6.5%             | 4.7%            | 7.2%         | 8.1%            | 6.7%                        | 5.4%                 | 0.2%                          | 5.6%                       | 1.1%                | 6.7%                     |
| Oct 2020    | 0.6% | 6.9%             | 6.4%            | 8.6%         | 9.7%            | 8.0%                        | 5.7%                 | 0.3%                          | 6.0%                       | 2.0%                | 8.0%                     |
| Sep 2020    | 0.7% | 6.7%             | 6.0%            | 7.6%         | 9.2%            | 7.4%                        | 6.1%                 | 0.3%                          | 6.5%                       | 1.0%                | 7.4%                     |
| Aug 2020    |      | 6.2%             | 5.1%            | 7.0%         | 7.8%            | 6.7%                        | 5.9%                 | 0.3%                          | 6.1%                       | 0.5%                | 6.7%                     |
| Jul 2020    |      | 6.0%             | 4.5%            | 6.1%         | 7.2%            | 6.0%                        | 5.4%                 | 0.3%                          | 5.6%                       | 0.4%                | 6.0%                     |
| Jun 2020    |      | 5.5%             | 4.5%            | 5.6%         | 7.4%            | 5.8%                        | 5.2%                 | 0.2%                          | 5.4%                       | 0.4%                | 5.8%                     |
| May 2020    |      | 6.1%             | 5.1%            | 6.2%         | 12.1%           | 7.5%                        | 5.6%                 | 0.2%                          | 5.8%                       | 1.6%                | 7.5%                     |
| Apr 2020    |      | 8.7%             | 7.7%            | 8.8%         | 14.8%           | 10.1%                       | 6.0%                 | 0.1%                          | 6.1%                       | 3.9%                | 10.1%                    |
| Mar 2020    |      | 9.8%             | 8.5%            | 9.2%         | 8.1%            | 8.8%                        | 6.1%                 | 0.3%                          | 6.3%                       | 2.5%                | 8.8%                     |
| Feb 2020    | 0.9% | 6.2%             | 4.8%            | 5.5%         | 6.1%            | 5.6%                        | 5.2%                 | 0.4%                          | 5.6%                       |                     | 5.6%                     |
| Jan 2020    | 1.5% | 6.7%             | 5.1%            | 6.2%         | 6.4%            | 6.1%                        | 5.5%                 | 0.6%                          | 6.1%                       |                     | 6.1%                     |
| 2019        |      | 6.1%             | 5.8%            | 7.2%         | 6.1%            | 6.4%                        | 5.9%                 | 0.5%                          | 6.4%                       |                     | 6.4%                     |
| Dec 2019    |      | 6.3%             | 5.2%            | 7.1%         | 6.7%            | 6.4%                        | 5.8%                 | 0.6%                          | 6.4%                       |                     | 6.4%                     |
| Nov 2019    |      | 5.7%             | 5.0%            | 6.3%         | 5.5%            | 5.7%                        | 5.2%                 | 0.5%                          | 5.7%                       |                     | 5.7%                     |
| Oct 2019    |      | 4.7%             | 4.5%            | 6.3%         | 5.0%            | 5.2%                        | 4.8%                 | 0.4%                          | 5.2%                       |                     | 5.2%                     |
| Sep 2019    |      | 6.0%             | 5.1%            | 6.4%         | 6.1%            | 5.9%                        | 5.5%                 | 0.4%                          | 5.9%                       |                     | 5.9%                     |
| Aug 2019    |      | 6.3%             | 6.2%            | 8.1%         | 6.2%            | 6.8%                        | 6.5%                 | 0.3%                          | 6.8%                       |                     | 6.8%                     |
| Jul 2019    |      | 6.7%             | 6.0%            | 7.6%         | 6.3%            | 6.7%                        | 6.4%                 | 0.3%                          | 6.7%                       |                     | 6.7%                     |
| Jun 2019    |      | 6.4%             | 6.2%            | 7.1%         | 6.8%            | 6.7%                        | 6.3%                 | 0.4%                          | 6.7%                       |                     | 6.7%                     |
| May 2019    |      | 5.8%             | 5.3%            | 6.9%         | 5.9%            | 6.1%                        | 5.7%                 | 0.4%                          | 6.1%                       |                     | 6.1%                     |
| Apr 2019    |      | 5.6%             | 5.5%            | 6.7%         | 6.2%            | 6.1%                        | 5.7%                 | 0.4%                          | 6.1%                       |                     | 6.1%                     |
| Mar 2019    |      | 6.4%             | 6.2%            | 7.4%         | 5.4%            | 6.4%                        | 6.0%                 | 0.4%                          | 6.4%                       |                     | 6.4%                     |
| Feb 2019    |      | 6.2%             | 7.1%            | 7.9%         | 6.2%            | 7.0%                        | 6.2%                 | 0.8%                          | 7.0%                       |                     | 7.0%                     |
| Jan 2019    |      | 7.5%             | 7.2%            | 8.3%         | 7.0%            | 7.5%                        | 6.9%                 | 0.7%                          | 7.5%                       |                     | 7.5%                     |