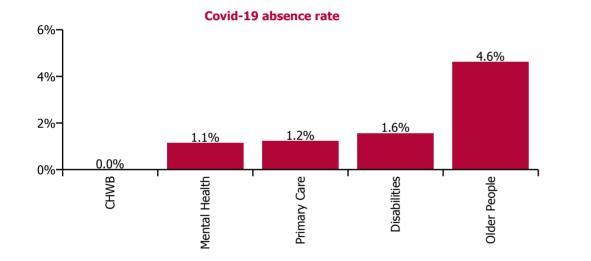

| Health Service Absence Rate - by Care<br>Group: Feb 2021 | Certified<br>absence | Self-<br>certified<br>absence | Non<br>Covid-19<br>absence | Covid-19<br>absence | Total<br>absence<br>rate | % Non<br>Covid-19<br>absence | %<br>Covid-19<br>absence |
|----------------------------------------------------------|----------------------|-------------------------------|----------------------------|---------------------|--------------------------|------------------------------|--------------------------|
| CHO 1                                                    | 5.3%                 | 0.4%                          | 5.7%                       | 2.2%                | 7.8%                     | 72.4%                        | 27.6%                    |
| Community Health & Wellbeing                             | 0.0%                 | 0.3%                          | 0.3%                       | 0.0%                | 0.3%                     | 100.0%                       | 0.0%                     |
| Mental Health                                            | 4.7%                 | 0.3%                          | 5.0%                       | 1.1%                | 6.2%                     | 81.5%                        | 18.5%                    |
| Primary Care                                             | 3.3%                 | 0.3%                          | 3.6%                       | 1.2%                | 4.8%                     | 74.4%                        | 25.6%                    |
| Disabilities                                             | 6.5%                 | 0.5%                          | 6.9%                       | 1.6%                | 8.5%                     | 81.6%                        | 18.4%                    |
| Older People                                             | 6.4%                 | 0.3%                          | 6.7%                       | 4.6%                | 11.3%                    | 59.1%                        | 40.9%                    |