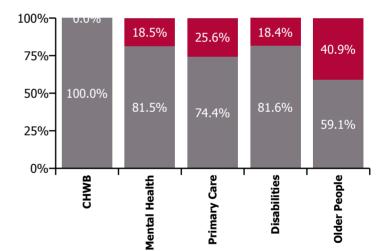

| Health Service Absence Rate - by Care<br>Group: Feb 2021 | Certified<br>absence | Self-<br>certified<br>absence | Non<br>Covid-19<br>absence | Covid-19<br>absence | Total<br>absence<br>rate | % Non<br>Covid-19<br>absence | %<br>Covid-19<br>absence |
|----------------------------------------------------------|----------------------|-------------------------------|----------------------------|---------------------|--------------------------|------------------------------|--------------------------|
| CHO 1                                                    | 5.3%                 | 0.4%                          | 5.7%                       | 2.2%                | 7.8%                     | 72.4%                        | 27.6%                    |
| Community Health & Wellbeing                             | 0.0%                 | 0.3%                          | 0.3%                       | 0.0%                | 0.3%                     | 100.0%                       | 0.0%                     |
| Mental Health                                            | 4.7%                 | 0.3%                          | 5.0%                       | 1.1%                | 6.2%                     | 81.5%                        | 18.5%                    |
| Primary Care                                             | 3.3%                 | 0.3%                          | 3.6%                       | 1.2%                | 4.8%                     | 74.4%                        | 25.6%                    |
| Disabilities                                             | 6.5%                 | 0.5%                          | 6.9%                       | 1.6%                | 8.5%                     | 81.6%                        | 18.4%                    |
| Older People                                             | 6.4%                 | 0.3%                          | 6.7%                       | 4.6%                | 11.3%                    | 59.1%                        | 40.9%                    |