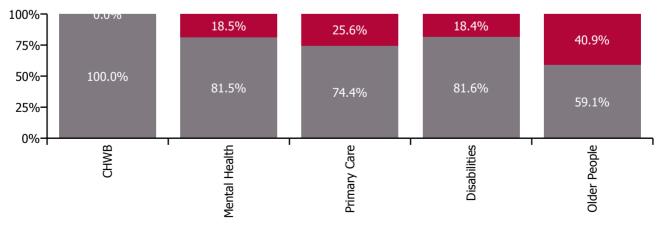

| Health Service Absence Rate - by Care<br>Group: Feb 2021 | Certified<br>absence | Self-<br>certified<br>absence | Non<br>Covid-19<br>absence | Covid-19<br>absence | Total<br>absence<br>rate | % Non<br>Covid-19<br>absence | %<br>Covid-19<br>absence |
|----------------------------------------------------------|----------------------|-------------------------------|----------------------------|---------------------|--------------------------|------------------------------|--------------------------|
| CHO 1                                                    | 5.3%                 | 0.4%                          | 5.7%                       | 2.2%                | 7.8%                     | 72.4%                        | 27.6%                    |
| Community Health & Wellbeing                             | 0.0%                 | 0.3%                          | 0.3%                       | 0.0%                | 0.3%                     | 100.0%                       | 0.0%                     |
| Mental Health                                            | 4.7%                 | 0.3%                          | 5.0%                       | 1.1%                | 6.2%                     | 81.5%                        | 18.5%                    |
| Primary Care                                             | 3.3%                 | 0.3%                          | 3.6%                       | 1.2%                | 4.8%                     | 74.4%                        | 25.6%                    |
| Disabilities                                             | 6.5%                 | 0.5%                          | 6.9%                       | 1.6%                | 8.5%                     | 81.6%                        | 18.4%                    |
| Older People                                             | 6.4%                 | 0.3%                          | 6.7%                       | 4.6%                | 11.3%                    | 59.1%                        | 40.9%                    |