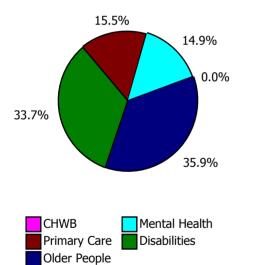

% of total lost hours

14.3% 22.5% 4 53.2% Mental Health Disabilities Primary Care Older People

% of Covid-19 lost hours

% of Absence Non Covid-19 / Covid-19

| Health Service Covid-19 Absence Rate - by<br>Staff Category & Care Group: Feb 2021 | Medical &<br>Dental | Nursing &<br>Midwifery | Health & Social<br>Care<br>Professionals | Management &<br>Administrative | General<br>Support | Patient & Client<br>Care | Covid-19<br>absence | Non Covid-19<br>absence | Total<br>absence rate |
|------------------------------------------------------------------------------------|---------------------|------------------------|------------------------------------------|--------------------------------|--------------------|--------------------------|---------------------|-------------------------|-----------------------|
| СНО 1                                                                              | 1.5%                | 2.1%                   | 0.9%                                     | 5.8%                           | 1.2%               | 3.4%                     | 2.2%                | 5.7%                    | 7.8%                  |
| Community Health & Wellbeing                                                       |                     | 0.0%                   |                                          | 0.4%                           |                    |                          | 0.0%                | 0.3%                    | 0.3%                  |
| Mental Health                                                                      | 1.9%                | 1.1%                   | 0.5%                                     | 9.2%                           | 0.9%               | 2.2%                     | 1.1%                | 5.0%                    | 6.2%                  |
| Primary Care                                                                       | 1.4%                | 2.2%                   | 0.9%                                     | 5.0%                           | 1.1%               | 1.0%                     | 1.2%                | 3.6%                    | 4.8%                  |
| Disabilities                                                                       | 0.0%                | 1.0%                   | 1.7%                                     | 5.1%                           | 1.1%               | 2.0%                     | 1.6%                | 6.9%                    | 8.5%                  |
| Older People                                                                       | 0.0%                | 4.9%                   | 0.0%                                     | 6.2%                           | 1.3%               | 6.2%                     | 4.6%                | 6.7%                    | 11.3%                 |