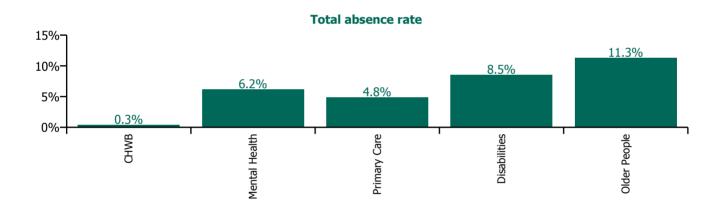

| Health Service Absence Rate - by Care<br>Group: Feb 2021 | Certified<br>absence | Self-<br>certified<br>absence | Non<br>Covid-19<br>absence | Covid-19<br>absence | Total<br>absence<br>rate | % Non<br>Covid-19<br>absence | %<br>Covid-19<br>absence |
|----------------------------------------------------------|----------------------|-------------------------------|----------------------------|---------------------|--------------------------|------------------------------|--------------------------|
| CHO 1                                                    | 5.3%                 | 0.4%                          | 5.7%                       | 2.2%                | 7.8%                     | 72.4%                        | 27.6%                    |
| Community Health & Wellbeing                             | 0.0%                 | 0.3%                          | 0.3%                       | 0.0%                | 0.3%                     | 100.0%                       | 0.0%                     |
| Mental Health                                            | 4.7%                 | 0.3%                          | 5.0%                       | 1.1%                | 6.2%                     | 81.5%                        | 18.5%                    |
| Primary Care                                             | 3.3%                 | 0.3%                          | 3.6%                       | 1.2%                | 4.8%                     | 74.4%                        | 25.6%                    |
| Disabilities                                             | 6.5%                 | 0.5%                          | 6.9%                       | 1.6%                | 8.5%                     | 81.6%                        | 18.4%                    |
| Older People                                             | 6.4%                 | 0.3%                          | 6.7%                       | 4.6%                | 11.3%                    | 59.1%                        | 40.9%                    |

#### Total absence rate

Non Covid-19 & Covid-19 Absence