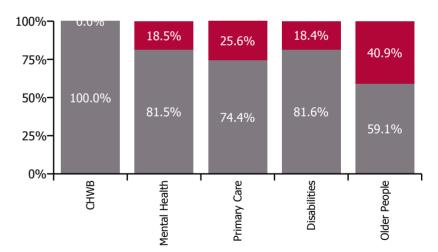

| Health Service Absence Rate - by Care<br>Group: Feb 2021 | Certified<br>absence | Self-<br>certified<br>absence | Non<br>Covid-19<br>absence | Covid-19<br>absence | Total<br>absence<br>rate | % Non<br>Covid-19<br>absence | %<br>Covid-19<br>absence |
|----------------------------------------------------------|----------------------|-------------------------------|----------------------------|---------------------|--------------------------|------------------------------|--------------------------|
| CHO 1                                                    | 5.3%                 | 0.4%                          | 5.7%                       | 2.2%                | 7.8%                     | 72.4%                        | 27.6%                    |
| Community Health & Wellbeing                             | 0.0%                 | 0.3%                          | 0.3%                       | 0.0%                | 0.3%                     | 100.0%                       | 0.0%                     |
| Mental Health                                            | 4.7%                 | 0.3%                          | 5.0%                       | 1.1%                | 6.2%                     | 81.5%                        | 18.5%                    |
| Primary Care                                             | 3.3%                 | 0.3%                          | 3.6%                       | 1.2%                | 4.8%                     | 74.4%                        | 25.6%                    |
| Disabilities                                             | 6.5%                 | 0.5%                          | 6.9%                       | 1.6%                | 8.5%                     | 81.6%                        | 18.4%                    |
| Older People                                             | 6.4%                 | 0.3%                          | 6.7%                       | 4.6%                | 11.3%                    | 59.1%                        | 40.9%                    |