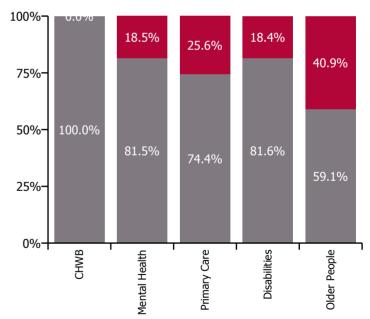

| Health Service Absence Rate - by Care<br>Group: Feb 2021 | Certified<br>absence | Self-<br>certified<br>absence | Non<br>Covid-19<br>absence | Covid-19<br>absence | Total<br>absence<br>rate | % Non<br>Covid-19<br>absence | %<br>Covid-19<br>absence |
|----------------------------------------------------------|----------------------|-------------------------------|----------------------------|---------------------|--------------------------|------------------------------|--------------------------|
| CHO 1                                                    | 5.3%                 | 0.4%                          | 5.7%                       | 2.2%                | 7.8%                     | 72.4%                        | 27.6%                    |
| Community Health & Wellbeing                             | 0.0%                 | 0.3%                          | 0.3%                       | 0.0%                | 0.3%                     | 100.0%                       | 0.0%                     |
| Mental Health                                            | 4.7%                 | 0.3%                          | 5.0%                       | 1.1%                | 6.2%                     | 81.5%                        | 18.5%                    |
| Primary Care                                             | 3.3%                 | 0.3%                          | 3.6%                       | 1.2%                | 4.8%                     | 74.4%                        | 25.6%                    |
| Disabilities                                             | 6.5%                 | 0.5%                          | 6.9%                       | 1.6%                | 8.5%                     | 81.6%                        | 18.4%                    |
| Older People                                             | 6.4%                 | 0.3%                          | 6.7%                       | 4.6%                | 11.3%                    | 59.1%                        | 40.9%                    |