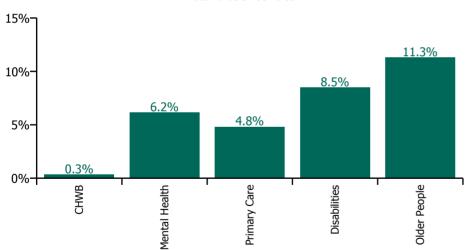

| Health Service Absence Rate - by Care<br>Group: Feb 2021 | Certified<br>absence | Self-<br>certified<br>absence | Non<br>Covid-19<br>absence | Covid-19<br>absence | Total<br>absence<br>rate | % Non<br>Covid-19<br>absence | %<br>Covid-19<br>absence |
|----------------------------------------------------------|----------------------|-------------------------------|----------------------------|---------------------|--------------------------|------------------------------|--------------------------|
| CHO 1                                                    | 5.3%                 | 0.4%                          | 5.7%                       | 2.2%                | 7.8%                     | 72.4%                        | 27.6%                    |
| Community Health & Wellbeing                             | 0.0%                 | 0.3%                          | 0.3%                       | 0.0%                | 0.3%                     | 100.0%                       | 0.0%                     |
| Mental Health                                            | 4.7%                 | 0.3%                          | 5.0%                       | 1.1%                | 6.2%                     | 81.5%                        | 18.5%                    |
| Primary Care                                             | 3.3%                 | 0.3%                          | 3.6%                       | 1.2%                | 4.8%                     | 74.4%                        | 25.6%                    |
| Disabilities                                             | 6.5%                 | 0.5%                          | 6.9%                       | 1.6%                | 8.5%                     | 81.6%                        | 18.4%                    |
| Older People                                             | 6.4%                 | 0.3%                          | 6.7%                       | 4.6%                | 11.3%                    | 59.1%                        | 40.9%                    |