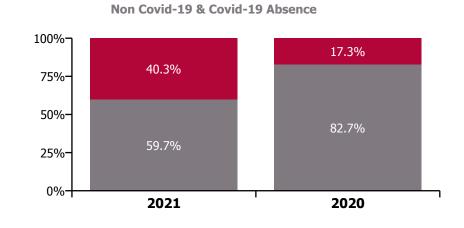

#### Total absence rate

Non Covid-19 & Covid-19 Absence

## CHO 1 by Staff Category

| Year/ month | Medical &<br>Dental | Nursing &<br>Midwifery | Health & Social<br>Care<br>Professionals | Management &<br>Administrative | General<br>Support | Patient & Client<br>Care | Certified<br>absence | Self-<br>certified<br>absence | Non<br>Covid-19<br>absence | Covid-19<br>absence | Total<br>absence rate |
|-------------|---------------------|------------------------|------------------------------------------|--------------------------------|--------------------|--------------------------|----------------------|-------------------------------|----------------------------|---------------------|-----------------------|
| 2021        | 3.4%                | 10.3%                  | 5.2%                                     | 6.7%                           | 8.4%               | 12.6%                    | 5.5%                 | 0.3%                          | 5.8%                       | 3.9%                | 9.7%                  |
| Feb 2021    | 2.1%                | 8.2%                   | 4.7%                                     | 5.8%                           | 6.0%               | 10.2%                    | 5.3%                 | 0.4%                          | 5.7%                       | 2.2%                | 7.8%                  |
| Jan 2021    | 4.8%                | 12.3%                  | 5.6%                                     | 7.5%                           | 10.5%              | 14.9%                    | 5.7%                 | 0.2%                          | 5.9%                       | 5.6%                | 11.5%                 |
| 2020        | 3.7%                | 7.8%                   | 5.0%                                     | 5.4%                           | 7.1%               | 8.2%                     | 5.6%                 | 0.3%                          | 5.9%                       | 1.2%                | 7.2%                  |
| Dec 2020    | 4.1%                | 7.7%                   | 4.5%                                     | 5.5%                           | 6.5%               | 8.9%                     | 5.7%                 | 0.3%                          | 6.0%                       | 1.3%                | 7.3%                  |
| Nov 2020    | 4.1%                | 7.5%                   | 4.3%                                     | 4.6%                           | 6.2%               | 7.8%                     | 5.4%                 | 0.2%                          | 5.6%                       | 1.1%                | 6.7%                  |
| Oct 2020    | 6.1%                | 9.1%                   | 5.1%                                     | 5.4%                           | 7.2%               | 9.2%                     | 5.7%                 | 0.3%                          | 6.0%                       | 2.0%                | 8.0%                  |
| Sep 2020    | 4.2%                | 7.9%                   | 5.9%                                     | 5.6%                           | 7.3%               | 8.6%                     | 6.1%                 | 0.3%                          | 6.5%                       | 1.0%                | 7.4%                  |
| Aug 2020    | 3.3%                | 6.8%                   | 4.9%                                     | 5.0%                           | 6.7%               | 7.9%                     | 5.9%                 | 0.3%                          | 6.1%                       | 0.5%                | 6.7%                  |
| Jul 2020    | 2.0%                | 6.4%                   | 3.5%                                     | 4.0%                           | 7.2%               | 7.2%                     | 5.4%                 | 0.3%                          | 5.6%                       | 0.4%                | 6.0%                  |
| Jun 2020    | 1.0%                | 6.1%                   | 3.4%                                     | 4.0%                           | 6.7%               | 7.2%                     | 5.2%                 | 0.2%                          | 5.4%                       | 0.4%                | 5.8%                  |
| May 2020    | 2.4%                | 7.8%                   | 3.7%                                     | 5.3%                           | 7.3%               | 9.7%                     | 5.6%                 | 0.2%                          | 5.8%                       | 1.6%                | 7.5%                  |
| Apr 2020    | 5.4%                | 11.4%                  | 5.9%                                     | 7.4%                           | 8.8%               | 11.8%                    | 6.0%                 | 0.1%                          | 6.1%                       | 3.9%                | 10.1%                 |
| Mar 2020    | 6.9%                | 9.8%                   | 8.5%                                     | 7.5%                           | 8.6%               | 8.7%                     | 6.1%                 | 0.3%                          | 6.3%                       | 2.5%                | 8.8%                  |
| Feb 2020    | 2.3%                | 6.4%                   | 4.9%                                     | 5.3%                           | 5.9%               | 5.4%                     | 5.2%                 | 0.4%                          | 5.6%                       |                     | 5.6%                  |
| Jan 2020    | 1.9%                | 6.4%                   | 5.7%                                     | 5.3%                           | 6.1%               | 6.5%                     | 5.5%                 | 0.6%                          | 6.1%                       |                     | 6.1%                  |
| 2019        | 1.7%                | 7.2%                   | 4.7%                                     | 4.9%                           | 6.5%               | 7.1%                     | 5.9%                 | 0.5%                          | 6.4%                       |                     | 6.4%                  |
| Dec 2019    | 2.4%                | 7.1%                   | 5.3%                                     | 4.5%                           | 7.5%               | 6.9%                     | 5.8%                 | 0.6%                          | 6.4%                       |                     | 6.4%                  |
| Nov 2019    | 1.4%                | 6.0%                   | 4.4%                                     | 5.1%                           | 5.8%               | 6.3%                     | 5.2%                 | 0.5%                          | 5.7%                       |                     | 5.7%                  |
| Oct 2019    | 0.7%                | 5.6%                   | 4.2%                                     | 4.5%                           | 5.8%               | 5.9%                     | 4.8%                 | 0.4%                          | 5.2%                       |                     | 5.2%                  |
| Sep 2019    | 0.8%                | 6.6%                   | 3.9%                                     | 5.4%                           | 7.3%               | 6.3%                     | 5.5%                 | 0.4%                          | 5.9%                       |                     | 5.9%                  |
| Aug 2019    | 2.0%                | 7.4%                   | 5.1%                                     | 5.2%                           | 6.4%               | 7.9%                     | 6.5%                 | 0.3%                          | 6.8%                       |                     | 6.8%                  |
| Jul 2019    | 1.5%                | 7.9%                   | 5.5%                                     | 3.6%                           | 7.0%               | 7.6%                     | 6.4%                 | 0.3%                          | 6.7%                       |                     | 6.7%                  |
| Jun 2019    | 1.2%                | 7.7%                   | 5.6%                                     | 4.5%                           | 6.6%               | 7.3%                     | 6.3%                 | 0.4%                          | 6.7%                       |                     | 6.7%                  |
| May 2019    | 1.6%                | 7.2%                   | 4.0%                                     | 4.5%                           | 6.5%               | 6.6%                     | 5.7%                 | 0.4%                          | 6.1%                       |                     | 6.1%                  |
| Apr 2019    | 2.2%                | 6.9%                   | 4.1%                                     | 4.8%                           | 5.4%               | 7.0%                     | 5.7%                 | 0.4%                          | 6.1%                       |                     | 6.1%                  |
| Mar 2019    | 2.4%                | 7.3%                   | 5.0%                                     | 6.0%                           | 5.6%               | 6.9%                     | 6.0%                 | 0.4%                          | 6.4%                       |                     | 6.4%                  |
| Feb 2019    | 2.8%                | 8.9%                   | 3.9%                                     | 5.1%                           | 6.5%               | 7.4%                     | 6.2%                 | 0.8%                          | 7.0%                       |                     | 7.0%                  |
| Jan 2019    | 1.5%                | 8.4%                   | 5.4%                                     | 6.2%                           | 7.1%               | 8.7%                     | 6.9%                 | 0.7%                          | 7.5%                       |                     | 7.5%                  |
| 2018        | 3.0%                | 7.1%                   | 4.9%                                     | 4.4%                           | 6.7%               | 7.5%                     | 6.1%                 | 0.4%                          | 6.5%                       |                     | 6.5%                  |

# CHO 1 by Care Group

| Year/ month | СНЖВ | Mental<br>Health | Primary<br>Care | Disabilities | Older<br>People | Health Service<br>Executive | Certified<br>absence | Self-<br>certified<br>absence | Non<br>Covid-19<br>absence | Covid-19<br>absence | Total<br>absence<br>rate |
|-------------|------|------------------|-----------------|--------------|-----------------|-----------------------------|----------------------|-------------------------------|----------------------------|---------------------|--------------------------|
| 2021        | 1.2% | 7.6%             | 6.4%            | 10.4%        | 13.7%           | 9.7%                        | 5.5%                 | 0.3%                          | 5.8%                       | 3.9%                | 9.7%                     |
| Feb 2021    | 0.3% | 6.2%             | 4.8%            | 8.5%         | 11.3%           | 7.8%                        | 5.3%                 | 0.4%                          | 5.7%                       | 2.2%                | 7.8%                     |
| Jan 2021    | 2.0% | 9.0%             | 7.9%            | 12.3%        | 16.0%           | 11.5%                       | 5.7%                 | 0.2%                          | 5.9%                       | 5.6%                | 11.5%                    |
| 2020        | 0.5% | 6.9%             | 5.6%            | 7.1%         | 8.9%            | 7.2%                        | 5.6%                 | 0.3%                          | 5.9%                       | 1.2%                | 7.2%                     |
| Dec 2020    | 1.3% | 7.0%             | 5.1%            | 7.6%         | 9.2%            | 7.3%                        | 5.7%                 | 0.3%                          | 6.0%                       | 1.3%                | 7.3%                     |
| Nov 2020    |      | 6.5%             | 4.7%            | 7.2%         | 8.1%            | 6.7%                        | 5.4%                 | 0.2%                          | 5.6%                       | 1.1%                | 6.7%                     |
| Oct 2020    | 0.6% | 6.9%             | 6.4%            | 8.6%         | 9.7%            | 8.0%                        | 5.7%                 | 0.3%                          | 6.0%                       | 2.0%                | 8.0%                     |
| Sep 2020    | 0.7% | 6.7%             | 6.0%            | 7.6%         | 9.2%            | 7.4%                        | 6.1%                 | 0.3%                          | 6.5%                       | 1.0%                | 7.4%                     |
| Aug 2020    |      | 6.2%             | 5.1%            | 7.0%         | 7.8%            | 6.7%                        | 5.9%                 | 0.3%                          | 6.1%                       | 0.5%                | 6.7%                     |
| Jul 2020    |      | 6.0%             | 4.5%            | 6.1%         | 7.2%            | 6.0%                        | 5.4%                 | 0.3%                          | 5.6%                       | 0.4%                | 6.0%                     |
| Jun 2020    |      | 5.5%             | 4.5%            | 5.6%         | 7.4%            | 5.8%                        | 5.2%                 | 0.2%                          | 5.4%                       | 0.4%                | 5.8%                     |
| May 2020    |      | 6.1%             | 5.1%            | 6.2%         | 12.1%           | 7.5%                        | 5.6%                 | 0.2%                          | 5.8%                       | 1.6%                | 7.5%                     |
| Apr 2020    |      | 8.7%             | 7.7%            | 8.8%         | 14.8%           | 10.1%                       | 6.0%                 | 0.1%                          | 6.1%                       | 3.9%                | 10.1%                    |
| Mar 2020    |      | 9.8%             | 8.5%            | 9.2%         | 8.1%            | 8.8%                        | 6.1%                 | 0.3%                          | 6.3%                       | 2.5%                | 8.8%                     |
| Feb 2020    | 0.9% | 6.2%             | 4.8%            | 5.5%         | 6.1%            | 5.6%                        | 5.2%                 | 0.4%                          | 5.6%                       |                     | 5.6%                     |
| Jan 2020    | 1.5% | 6.7%             | 5.1%            | 6.2%         | 6.4%            | 6.1%                        | 5.5%                 | 0.6%                          | 6.1%                       |                     | 6.1%                     |
| 2019        |      | 6.1%             | 5.8%            | 7.2%         | 6.1%            | 6.4%                        | 5.9%                 | 0.5%                          | 6.4%                       |                     | 6.4%                     |
| Dec 2019    |      | 6.3%             | 5.2%            | 7.1%         | 6.7%            | 6.4%                        | 5.8%                 | 0.6%                          | 6.4%                       |                     | 6.4%                     |
| Nov 2019    |      | 5.7%             | 5.0%            | 6.3%         | 5.5%            | 5.7%                        | 5.2%                 | 0.5%                          | 5.7%                       |                     | 5.7%                     |
| Oct 2019    |      | 4.7%             | 4.5%            | 6.3%         | 5.0%            | 5.2%                        | 4.8%                 | 0.4%                          | 5.2%                       |                     | 5.2%                     |
| Sep 2019    |      | 6.0%             | 5.1%            | 6.4%         | 6.1%            | 5.9%                        | 5.5%                 | 0.4%                          | 5.9%                       |                     | 5.9%                     |
| Aug 2019    |      | 6.3%             | 6.2%            | 8.1%         | 6.2%            | 6.8%                        | 6.5%                 | 0.3%                          | 6.8%                       |                     | 6.8%                     |
| Jul 2019    |      | 6.7%             | 6.0%            | 7.6%         | 6.3%            | 6.7%                        | 6.4%                 | 0.3%                          | 6.7%                       |                     | 6.7%                     |
| Jun 2019    |      | 6.4%             | 6.2%            | 7.1%         | 6.8%            | 6.7%                        | 6.3%                 | 0.4%                          | 6.7%                       |                     | 6.7%                     |
| May 2019    |      | 5.8%             | 5.3%            | 6.9%         | 5.9%            | 6.1%                        | 5.7%                 | 0.4%                          | 6.1%                       |                     | 6.1%                     |
| Apr 2019    |      | 5.6%             | 5.5%            | 6.7%         | 6.2%            | 6.1%                        | 5.7%                 | 0.4%                          | 6.1%                       |                     | 6.1%                     |
| Mar 2019    |      | 6.4%             | 6.2%            | 7.4%         | 5.4%            | 6.4%                        | 6.0%                 | 0.4%                          | 6.4%                       |                     | 6.4%                     |
| Feb 2019    |      | 6.2%             | 7.1%            | 7.9%         | 6.2%            | 7.0%                        | 6.2%                 | 0.8%                          | 7.0%                       |                     | 7.0%                     |
| Jan 2019    |      | 7.5%             | 7.2%            | 8.3%         | 7.0%            | 7.5%                        | 6.9%                 | 0.7%                          | 7.5%                       |                     | 7.5%                     |