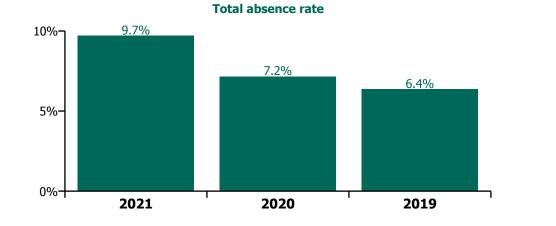

#### Total absence rate

Non Covid-19 & Covid-19 Absence

## CHO 1 by Staff Category

| Year/ month | Medical &<br>Dental | Nursing &<br>Midwifery | Health & Social<br>Care<br>Professionals | Management &<br>Administrative | General<br>Support | Patient & Client<br>Care | Certified<br>absence | Self-<br>certified<br>absence | Non<br>Covid-19<br>absence | Covid-19<br>absence | Total<br>absence rate |
|-------------|---------------------|------------------------|------------------------------------------|--------------------------------|--------------------|--------------------------|----------------------|-------------------------------|----------------------------|---------------------|-----------------------|
| 2021        | 3.4%                | 10.3%                  | 5.2%                                     | 6.7%                           | 8.4%               | 12.6%                    | 5.5%                 | 0.3%                          | 5.8%                       | 3.9%                | 9.7%                  |
| Feb 2021    | 2.1%                | 8.2%                   | 4.7%                                     | 5.8%                           | 6.0%               | 10.2%                    | 5.3%                 | 0.4%                          | 5.7%                       | 2.2%                | 7.8%                  |
| Jan 2021    | 4.8%                | 12.3%                  | 5.6%                                     | 7.5%                           | 10.5%              | 14.9%                    | 5.7%                 | 0.2%                          | 5.9%                       | 5.6%                | 11.5%                 |
| 2020        | 3.7%                | 7.8%                   | 5.0%                                     | 5.4%                           | 7.1%               | 8.2%                     | 5.6%                 | 0.3%                          | 5.9%                       | 1.2%                | 7.2%                  |
| Dec 2020    | 4.1%                | 7.7%                   | 4.5%                                     | 5.5%                           | 6.5%               | 8.9%                     | 5.7%                 | 0.3%                          | 6.0%                       | 1.3%                | 7.3%                  |
| Nov 2020    | 4.1%                | 7.5%                   | 4.3%                                     | 4.6%                           | 6.2%               | 7.8%                     | 5.4%                 | 0.2%                          | 5.6%                       | 1.1%                | 6.7%                  |
| Oct 2020    | 6.1%                | 9.1%                   | 5.1%                                     | 5.4%                           | 7.2%               | 9.2%                     | 5.7%                 | 0.3%                          | 6.0%                       | 2.0%                | 8.0%                  |
| Sep 2020    | 4.2%                | 7.9%                   | 5.9%                                     | 5.6%                           | 7.3%               | 8.6%                     | 6.1%                 | 0.3%                          | 6.5%                       | 1.0%                | 7.4%                  |
| Aug 2020    | 3.3%                | 6.8%                   | 4.9%                                     | 5.0%                           | 6.7%               | 7.9%                     | 5.9%                 | 0.3%                          | 6.1%                       | 0.5%                | 6.7%                  |
| Jul 2020    | 2.0%                | 6.4%                   | 3.5%                                     | 4.0%                           | 7.2%               | 7.2%                     | 5.4%                 | 0.3%                          | 5.6%                       | 0.4%                | 6.0%                  |
| Jun 2020    | 1.0%                | 6.1%                   | 3.4%                                     | 4.0%                           | 6.7%               | 7.2%                     | 5.2%                 | 0.2%                          | 5.4%                       | 0.4%                | 5.8%                  |
| May 2020    | 2.4%                | 7.8%                   | 3.7%                                     | 5.3%                           | 7.3%               | 9.7%                     | 5.6%                 | 0.2%                          | 5.8%                       | 1.6%                | 7.5%                  |
| Apr 2020    | 5.4%                | 11.4%                  | 5.9%                                     | 7.4%                           | 8.8%               | 11.8%                    | 6.0%                 | 0.1%                          | 6.1%                       | 3.9%                | 10.1%                 |
| Mar 2020    | 6.9%                | 9.8%                   | 8.5%                                     | 7.5%                           | 8.6%               | 8.7%                     | 6.1%                 | 0.3%                          | 6.3%                       | 2.5%                | 8.8%                  |
| Feb 2020    | 2.3%                | 6.4%                   | 4.9%                                     | 5.3%                           | 5.9%               | 5.4%                     | 5.2%                 | 0.4%                          | 5.6%                       |                     | 5.6%                  |
| Jan 2020    | 1.9%                | 6.4%                   | 5.7%                                     | 5.3%                           | 6.1%               | 6.5%                     | 5.5%                 | 0.6%                          | 6.1%                       |                     | 6.1%                  |
| 2019        | 1.7%                | 7.2%                   | 4.7%                                     | 4.9%                           | 6.5%               | 7.1%                     | 5.9%                 | 0.5%                          | 6.4%                       |                     | 6.4%                  |
| Dec 2019    | 2.4%                | 7.1%                   | 5.3%                                     | 4.5%                           | 7.5%               | 6.9%                     | 5.8%                 | 0.6%                          | 6.4%                       |                     | 6.4%                  |
| Nov 2019    | 1.4%                | 6.0%                   | 4.4%                                     | 5.1%                           | 5.8%               | 6.3%                     | 5.2%                 | 0.5%                          | 5.7%                       |                     | 5.7%                  |
| Oct 2019    | 0.7%                | 5.6%                   | 4.2%                                     | 4.5%                           | 5.8%               | 5.9%                     | 4.8%                 | 0.4%                          | 5.2%                       |                     | 5.2%                  |
| Sep 2019    | 0.8%                | 6.6%                   | 3.9%                                     | 5.4%                           | 7.3%               | 6.3%                     | 5.5%                 | 0.4%                          | 5.9%                       |                     | 5.9%                  |
| Aug 2019    | 2.0%                | 7.4%                   | 5.1%                                     | 5.2%                           | 6.4%               | 7.9%                     | 6.5%                 | 0.3%                          | 6.8%                       |                     | 6.8%                  |
| Jul 2019    | 1.5%                | 7.9%                   | 5.5%                                     | 3.6%                           | 7.0%               | 7.6%                     | 6.4%                 | 0.3%                          | 6.7%                       |                     | 6.7%                  |
| Jun 2019    | 1.2%                | 7.7%                   | 5.6%                                     | 4.5%                           | 6.6%               | 7.3%                     | 6.3%                 | 0.4%                          | 6.7%                       |                     | 6.7%                  |
| May 2019    | 1.6%                | 7.2%                   | 4.0%                                     | 4.5%                           | 6.5%               | 6.6%                     | 5.7%                 | 0.4%                          | 6.1%                       |                     | 6.1%                  |
| Apr 2019    | 2.2%                | 6.9%                   | 4.1%                                     | 4.8%                           | 5.4%               | 7.0%                     | 5.7%                 | 0.4%                          | 6.1%                       |                     | 6.1%                  |
| Mar 2019    | 2.4%                | 7.3%                   | 5.0%                                     | 6.0%                           | 5.6%               | 6.9%                     | 6.0%                 | 0.4%                          | 6.4%                       |                     | 6.4%                  |
| Feb 2019    | 2.8%                | 8.9%                   | 3.9%                                     | 5.1%                           | 6.5%               | 7.4%                     | 6.2%                 | 0.8%                          | 7.0%                       |                     | 7.0%                  |
| Jan 2019    | 1.5%                | 8.4%                   | 5.4%                                     | 6.2%                           | 7.1%               | 8.7%                     | 6.9%                 | 0.7%                          | 7.5%                       |                     | 7.5%                  |
| 2018        | 3.0%                | 7.1%                   | 4.9%                                     | 4.4%                           | 6.7%               | 7.5%                     | 6.1%                 | 0.4%                          | 6.5%                       |                     | 6.5%                  |

# CHO 1 by Care Group

| Year/ month | СНЖВ | Mental<br>Health | Primary<br>Care | Disabilities | Older<br>People | Health Service<br>Executive | Certified<br>absence | Self-<br>certified<br>absence | Non<br>Covid-19<br>absence | Covid-19<br>absence | Total<br>absence<br>rate |
|-------------|------|------------------|-----------------|--------------|-----------------|-----------------------------|----------------------|-------------------------------|----------------------------|---------------------|--------------------------|
| 2021        | 1.2% | 7.6%             | 6.4%            | 10.4%        | 13.7%           | 9.7%                        | 5.5%                 | 0.3%                          | 5.8%                       | 3.9%                | 9.7%                     |
| Feb 2021    | 0.3% | 6.2%             | 4.8%            | 8.5%         | 11.3%           | 7.8%                        | 5.3%                 | 0.4%                          | 5.7%                       | 2.2%                | 7.8%                     |
| Jan 2021    | 2.0% | 9.0%             | 7.9%            | 12.3%        | 16.0%           | 11.5%                       | 5.7%                 | 0.2%                          | 5.9%                       | 5.6%                | 11.5%                    |
| 2020        | 0.5% | 6.9%             | 5.6%            | 7.1%         | 8.9%            | 7.2%                        | 5.6%                 | 0.3%                          | 5.9%                       | 1.2%                | 7.2%                     |
| Dec 2020    | 1.3% | 7.0%             | 5.1%            | 7.6%         | 9.2%            | 7.3%                        | 5.7%                 | 0.3%                          | 6.0%                       | 1.3%                | 7.3%                     |
| Nov 2020    |      | 6.5%             | 4.7%            | 7.2%         | 8.1%            | 6.7%                        | 5.4%                 | 0.2%                          | 5.6%                       | 1.1%                | 6.7%                     |
| Oct 2020    | 0.6% | 6.9%             | 6.4%            | 8.6%         | 9.7%            | 8.0%                        | 5.7%                 | 0.3%                          | 6.0%                       | 2.0%                | 8.0%                     |
| Sep 2020    | 0.7% | 6.7%             | 6.0%            | 7.6%         | 9.2%            | 7.4%                        | 6.1%                 | 0.3%                          | 6.5%                       | 1.0%                | 7.4%                     |
| Aug 2020    |      | 6.2%             | 5.1%            | 7.0%         | 7.8%            | 6.7%                        | 5.9%                 | 0.3%                          | 6.1%                       | 0.5%                | 6.7%                     |
| Jul 2020    |      | 6.0%             | 4.5%            | 6.1%         | 7.2%            | 6.0%                        | 5.4%                 | 0.3%                          | 5.6%                       | 0.4%                | 6.0%                     |
| Jun 2020    |      | 5.5%             | 4.5%            | 5.6%         | 7.4%            | 5.8%                        | 5.2%                 | 0.2%                          | 5.4%                       | 0.4%                | 5.8%                     |
| May 2020    |      | 6.1%             | 5.1%            | 6.2%         | 12.1%           | 7.5%                        | 5.6%                 | 0.2%                          | 5.8%                       | 1.6%                | 7.5%                     |
| Apr 2020    |      | 8.7%             | 7.7%            | 8.8%         | 14.8%           | 10.1%                       | 6.0%                 | 0.1%                          | 6.1%                       | 3.9%                | 10.1%                    |
| Mar 2020    |      | 9.8%             | 8.5%            | 9.2%         | 8.1%            | 8.8%                        | 6.1%                 | 0.3%                          | 6.3%                       | 2.5%                | 8.8%                     |
| Feb 2020    | 0.9% | 6.2%             | 4.8%            | 5.5%         | 6.1%            | 5.6%                        | 5.2%                 | 0.4%                          | 5.6%                       |                     | 5.6%                     |
| Jan 2020    | 1.5% | 6.7%             | 5.1%            | 6.2%         | 6.4%            | 6.1%                        | 5.5%                 | 0.6%                          | 6.1%                       |                     | 6.1%                     |
| 2019        |      | 6.1%             | 5.8%            | 7.2%         | 6.1%            | 6.4%                        | 5.9%                 | 0.5%                          | 6.4%                       |                     | 6.4%                     |
| Dec 2019    |      | 6.3%             | 5.2%            | 7.1%         | 6.7%            | 6.4%                        | 5.8%                 | 0.6%                          | 6.4%                       |                     | 6.4%                     |
| Nov 2019    |      | 5.7%             | 5.0%            | 6.3%         | 5.5%            | 5.7%                        | 5.2%                 | 0.5%                          | 5.7%                       |                     | 5.7%                     |
| Oct 2019    |      | 4.7%             | 4.5%            | 6.3%         | 5.0%            | 5.2%                        | 4.8%                 | 0.4%                          | 5.2%                       |                     | 5.2%                     |
| Sep 2019    |      | 6.0%             | 5.1%            | 6.4%         | 6.1%            | 5.9%                        | 5.5%                 | 0.4%                          | 5.9%                       |                     | 5.9%                     |
| Aug 2019    |      | 6.3%             | 6.2%            | 8.1%         | 6.2%            | 6.8%                        | 6.5%                 | 0.3%                          | 6.8%                       |                     | 6.8%                     |
| Jul 2019    |      | 6.7%             | 6.0%            | 7.6%         | 6.3%            | 6.7%                        | 6.4%                 | 0.3%                          | 6.7%                       |                     | 6.7%                     |
| Jun 2019    |      | 6.4%             | 6.2%            | 7.1%         | 6.8%            | 6.7%                        | 6.3%                 | 0.4%                          | 6.7%                       |                     | 6.7%                     |
| May 2019    |      | 5.8%             | 5.3%            | 6.9%         | 5.9%            | 6.1%                        | 5.7%                 | 0.4%                          | 6.1%                       |                     | 6.1%                     |
| Apr 2019    |      | 5.6%             | 5.5%            | 6.7%         | 6.2%            | 6.1%                        | 5.7%                 | 0.4%                          | 6.1%                       |                     | 6.1%                     |
| Mar 2019    |      | 6.4%             | 6.2%            | 7.4%         | 5.4%            | 6.4%                        | 6.0%                 | 0.4%                          | 6.4%                       |                     | 6.4%                     |
| Feb 2019    |      | 6.2%             | 7.1%            | 7.9%         | 6.2%            | 7.0%                        | 6.2%                 | 0.8%                          | 7.0%                       |                     | 7.0%                     |
| Jan 2019    |      | 7.5%             | 7.2%            | 8.3%         | 7.0%            | 7.5%                        | 6.9%                 | 0.7%                          | 7.5%                       |                     | 7.5%                     |