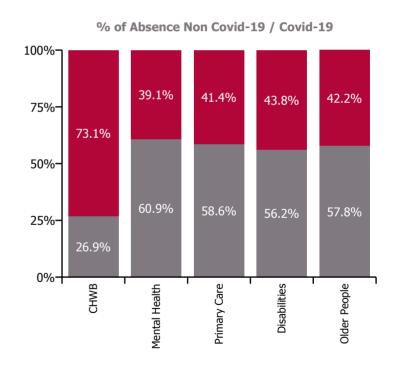

| Health Service Absence Rate - by Care<br>Group: Feb 2022 | Certified<br>absence | Self-<br>certified<br>absence | Non<br>Covid-19<br>absence | Covid-19<br>absence | Total<br>absence<br>rate | % Non<br>Covid-19<br>absence | %<br>Covid-19<br>absence |
|----------------------------------------------------------|----------------------|-------------------------------|----------------------------|---------------------|--------------------------|------------------------------|--------------------------|
| CHO 1                                                    | 5.1%                 | 0.4%                          | 5.5%                       | 4.0%                | 9.4%                     | 58.0%                        | 42.0%                    |
| Community Health & Wellbeing                             | 0.3%                 | 0.0%                          | 0.3%                       | 0.9%                | 1.3%                     | 26.9%                        | 73.1%                    |
| Mental Health                                            | 5.0%                 | 0.3%                          | 5.3%                       | 3.4%                | 8.7%                     | 60.9%                        | 39.1%                    |
| Primary Care                                             | 4.0%                 | 0.3%                          | 4.2%                       | 3.0%                | 7.2%                     | 58.6%                        | 41.4%                    |
| Disabilities                                             | 5.2%                 | 0.5%                          | 5.7%                       | 4.5%                | 10.2%                    | 56.2%                        | 43.8%                    |
| Older People                                             | 6.4%                 | 0.4%                          | 6.8%                       | 4.9%                | 11.7%                    | 57.8%                        | 42.2%                    |