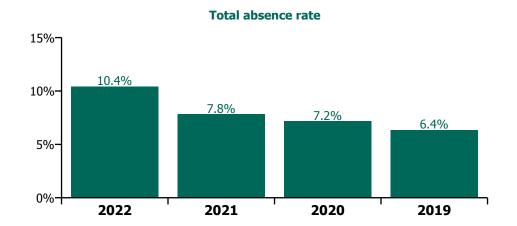

**CHO 1 by Care Group** 

| Year/ month | СНЖВ | Mental<br>Health | Primary<br>Care | Disabilities | Older<br>People | Health Service<br>Executive | Certified<br>absence | Self-<br>certified<br>absence | Non<br>Covid-19<br>absence | Covid-19<br>absence | Total<br>absence<br>rate |
|-------------|------|------------------|-----------------|--------------|-----------------|-----------------------------|----------------------|-------------------------------|----------------------------|---------------------|--------------------------|
| 2022        | 4.0% | 9.9%             | 7.8%            | 10.9%        | 13.3%           | 10.4%                       | 4.8%                 | 0.4%                          | 5.2%                       | 5.2%                | 10.4%                    |
| Feb 2022    | 1.3% | 8.7%             | 7.2%            | 10.2%        | 11.7%           | 9.4%                        | 5.1%                 | 0.4%                          | 5.5%                       | 4.0%                | 9.4%                     |
| Jan 2022    | 6.8% | 11.1%            | 8.3%            | 11.6%        | 14.8%           | 11.4%                       | 4.6%                 | 0.3%                          | 5.0%                       | 6.4%                | 11.4%                    |
| 2021        | 1.1% | 7.0%             | 5.8%            | 8.5%         | 9.8%            | 7.8%                        | 5.5%                 | 0.3%                          | 5.8%                       | 2.0%                | 7.8%                     |
| Dec 2021    | 0.3% | 9.3%             | 7.0%            | 10.2%        | 11.4%           | 9.5%                        | 5.5%                 | 0.4%                          | 5.9%                       | 3.5%                | 9.5%                     |
| Nov 2021    | 3.8% | 8.9%             | 7.4%            | 9.8%         | 10.4%           | 9.1%                        | 5.9%                 | 0.6%                          | 6.4%                       | 2.7%                | 9.1%                     |
| Oct 2021    | 0.3% | 7.7%             | 7.6%            | 8.7%         | 8.4%            | 8.1%                        | 5.7%                 | 0.4%                          | 6.1%                       | 2.0%                | 8.1%                     |
| Sep 2021    | 0.2% | 8.2%             | 6.6%            | 8.3%         | 8.8%            | 7.9%                        | 5.7%                 | 0.3%                          | 6.1%                       | 1.8%                | 7.9%                     |
| Aug 2021    |      | 8.2%             | 5.7%            | 8.9%         | 9.2%            | 8.0%                        | 5.9%                 | 0.3%                          | 6.2%                       | 1.8%                | 8.0%                     |
| Jul 2021    | 1.3% | 6.4%             | 4.7%            | 8.3%         | 8.7%            | 7.0%                        | 5.6%                 | 0.3%                          | 5.9%                       | 1.1%                | 7.0%                     |
| Jun 2021    | 4.4% | 5.3%             | 5.1%            | 7.1%         | 8.9%            | 6.7%                        | 5.6%                 | 0.4%                          | 5.9%                       | 0.8%                | 6.7%                     |
| May 2021    |      | 4.6%             | 4.3%            | 6.6%         | 7.7%            | 5.9%                        | 4.8%                 | 0.3%                          | 5.1%                       | 0.7%                | 5.9%                     |
| Apr 2021    |      | 4.4%             | 4.4%            | 6.2%         | 8.7%            | 6.0%                        | 5.0%                 | 0.2%                          | 5.2%                       | 0.8%                | 6.0%                     |
| Mar 2021    |      | 5.3%             | 4.3%            | 7.1%         | 8.3%            | 6.4%                        | 5.2%                 | 0.3%                          | 5.4%                       | 0.9%                | 6.4%                     |
| Feb 2021    | 0.3% | 6.2%             | 4.8%            | 8.5%         | 11.3%           | 7.8%                        | 5.3%                 | 0.4%                          | 5.7%                       | 2.2%                | 7.8%                     |
| Jan 2021    | 2.0% | 9.0%             | 7.9%            | 12.3%        | 16.0%           | 11.5%                       | 5.7%                 | 0.2%                          | 5.9%                       | 5.6%                | 11.5%                    |
| 2020        | 0.5% | 6.9%             | 5.6%            | 7.1%         | 8.9%            | 7.2%                        | 5.6%                 | 0.3%                          | 5.9%                       | 1.2%                | 7.2%                     |
| Dec 2020    | 1.3% | 7.0%             | 5.1%            | 7.6%         | 9.2%            | 7.3%                        | 5.7%                 | 0.3%                          | 6.0%                       | 1.3%                | 7.3%                     |
| Nov 2020    |      | 6.5%             | 4.7%            | 7.2%         | 8.1%            | 6.7%                        | 5.4%                 | 0.2%                          | 5.6%                       | 1.1%                | 6.7%                     |
| Oct 2020    | 0.6% | 6.9%             | 6.4%            | 8.6%         | 9.7%            | 8.0%                        | 5.7%                 | 0.3%                          | 6.0%                       | 2.0%                | 8.0%                     |
| Sep 2020    | 0.7% | 6.7%             | 6.0%            | 7.6%         | 9.2%            | 7.4%                        | 6.1%                 | 0.3%                          | 6.5%                       | 1.0%                | 7.4%                     |
| Aug 2020    |      | 6.2%             | 5.1%            | 7.0%         | 7.8%            | 6.7%                        | 5.9%                 | 0.3%                          | 6.1%                       | 0.5%                | 6.7%                     |
| Jul 2020    |      | 6.0%             | 4.5%            | 6.1%         | 7.2%            | 6.0%                        | 5.4%                 | 0.3%                          | 5.6%                       | 0.4%                | 6.0%                     |
| Jun 2020    |      | 5.5%             | 4.5%            | 5.6%         | 7.4%            | 5.8%                        | 5.2%                 | 0.2%                          | 5.4%                       | 0.4%                | 5.8%                     |
| May 2020    |      | 6.1%             | 5.1%            | 6.2%         | 12.1%           | 7.5%                        | 5.6%                 | 0.2%                          | 5.8%                       | 1.6%                | 7.5%                     |
| Apr 2020    |      | 8.7%             | 7.7%            | 8.8%         | 14.8%           | 10.1%                       | 6.0%                 | 0.1%                          | 6.1%                       | 3.9%                | 10.1%                    |
| Mar 2020    |      | 9.8%             | 8.5%            | 9.2%         | 8.1%            | 8.8%                        | 6.1%                 | 0.3%                          | 6.3%                       | 2.5%                | 8.8%                     |
| Feb 2020    | 0.9% | 6.2%             | 4.8%            | 5.5%         | 6.1%            | 5.6%                        | 5.2%                 | 0.4%                          | 5.6%                       |                     | 5.6%                     |
| Jan 2020    | 1.5% | 6.7%             | 5.1%            | 6.2%         | 6.4%            | 6.1%                        | 5.5%                 | 0.6%                          | 6.1%                       |                     | 6.1%                     |
| 2019        |      | 6.1%             | 5.8%            | 7.2%         | 6.1%            | 6.4%                        | 5.9%                 | 0.5%                          | 6.4%                       |                     | 6.4%                     |
| Dec 2019    |      | 6.3%             | 5.2%            | 7.1%         | 6.7%            | 6.4%                        | 5.8%                 | 0.6%                          | 6.4%                       |                     | 6.4%                     |
| Nov 2019    |      | 5.7%             | 5.0%            | 6.3%         | 5.5%            | 5.7%                        | 5.2%                 | 0.5%                          | 5.7%                       |                     | 5.7%                     |
| Oct 2019    |      | 4.7%             | 4.5%            | 6.3%         | 5.0%            | 5.2%                        | 4.8%                 | 0.4%                          | 5.2%                       |                     | 5.2%                     |
| Sep 2019    |      | 6.0%             | 5.1%            | 6.4%         | 6.1%            | 5.9%                        | 5.5%                 | 0.4%                          | 5.9%                       |                     | 5.9%                     |
| Aug 2019    |      | 6.3%             | 6.2%            | 8.1%         | 6.2%            | 6.8%                        | 6.5%                 | 0.3%                          | 6.8%                       |                     | 6.8%                     |
| Jul 2019    |      | 6.7%             | 6.0%            | 7.6%         | 6.3%            | 6.7%                        | 6.4%                 | 0.3%                          | 6.7%                       |                     | 6.7%                     |
| Jun 2019    |      | 6.4%             | 6.2%            | 7.1%         | 6.8%            | 6.7%                        | 6.3%                 | 0.4%                          | 6.7%                       |                     | 6.7%                     |
| May 2019    |      | 5.8%             | 5.3%            | 6.9%         | 5.9%            | 6.1%                        | 5.7%                 | 0.4%                          | 6.1%                       |                     | 6.1%                     |
| Apr 2019    |      | 5.6%             | 5.5%            | 6.7%         | 6.2%            | 6.1%                        | 5.7%                 | 0.4%                          | 6.1%                       |                     | 6.1%                     |
| Mar 2019    |      | 6.4%             | 6.2%            | 7.4%         | 5.4%            | 6.4%                        | 6.0%                 | 0.4%                          | 6.4%                       |                     | 6.4%                     |
| Feb 2019    |      | 6.2%             | 7.1%            | 7.9%         | 6.2%            | 7.0%                        | 6.2%                 | 0.8%                          | 7.0%                       |                     | 7.0%                     |
| Jan 2019    |      | 7.5%             | 7.2%            | 8.3%         | 7.0%            | 7.5%                        | 6.9%                 | 0.7%                          | 7.5%                       |                     | 7.5%                     |