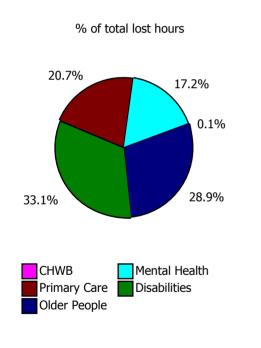

| 3.0%                | 7.2%                     |
| Disabilities                                             | 0.0%                | 12.0%                  | 6.8%                                     | 4.6%                           | 7.6%               | 10.4%                    | 5.2%                 | 0.5%                          | 5.7%                       | 4.5%                | 10.2%                    |
| Older People                                             | 0.0%                | 11.7%                  | 7.5%                                     | 8.0%                           | 14.8%              | 12.2%                    | 6.4%                 | 0.4%                          | 6.8%                       | 4.9%                | 11.7%                    |







| Health Service Covid-19 Absence Rate - by<br>Staff Category & Care Group: Feb 2022 | Medical &<br>Dental | Nursing &<br>Midwifery | Health & Social<br>Care<br>Professionals | Management &<br>Administrative | General<br>Support | Patient & Client<br>Care | Covid-19<br>absence | Non Covid-19<br>absence | Total<br>absence rate |
|------------------------------------------------------------------------------------|---------------------|------------------------|------------------------------------------|--------------------------------|--------------------|--------------------------|---------------------|-------------------------|-----------------------|
| CHO 1                                                                              | 2.7%                | 4.7%                   |