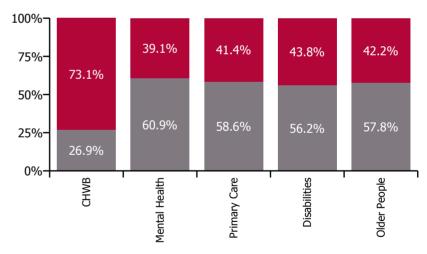

| Health Service Absence Rate - by Care<br>Group: Feb 2022 | Certified<br>absence | Self-<br>certified<br>absence | Non<br>Covid-19<br>absence | Covid-19<br>absence | Total<br>absence<br>rate | % Non<br>Covid-19<br>absence | %<br>Covid-19<br>absence |
|----------------------------------------------------------|----------------------|-------------------------------|----------------------------|---------------------|--------------------------|------------------------------|--------------------------|
| CHO 1                                                    | 5.1%                 | 0.4%                          | 5.5%                       | 4.0%                | 9.4%                     | 58.0%                        | 42.0%                    |
| Community Health & Wellbeing                             | 0.3%                 | 0.0%                          | 0.3%                       | 0.9%                | 1.3%                     | 26.9%                        | 73.1%                    |
| Mental Health                                            | 5.0%                 | 0.3%                          | 5.3%                       | 3.4%                | 8.7%                     | 60.9%                        | 39.1%                    |
| Primary Care                                             | 4.0%                 | 0.3%                          | 4.2%                       | 3.0%                | 7.2%                     | 58.6%                        | 41.4%                    |
| Disabilities                                             | 5.2%                 | 0.5%                          | 5.7%                       | 4.5%                | 10.2%                    | 56.2%                        | 43.8%                    |
| Older People                                             | 6.4%                 | 0.4%                          | 6.8%                       | 4.9%                | 11.7%                    | 57.8%                        | 42.2%                    |