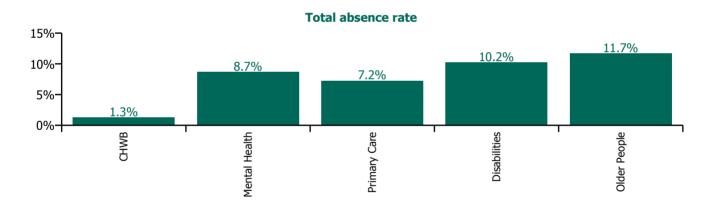

| Health Service Absence Rate - by Care<br>Group: Feb 2022 | Certified<br>absence | Self-<br>certified<br>absence | Non<br>Covid-19<br>absence | Covid-19<br>absence | Total<br>absence<br>rate | % Non<br>Covid-19<br>absence | %<br>Covid-19<br>absence |
|----------------------------------------------------------|----------------------|-------------------------------|----------------------------|---------------------|--------------------------|------------------------------|--------------------------|
| CHO 1                                                    | 5.1%                 | 0.4%                          | 5.5%                       | 4.0%                | 9.4%                     | 58.0%                        | 42.0%                    |
| Community Health & Wellbeing                             | 0.3%                 | 0.0%                          | 0.3%                       | 0.9%                | 1.3%                     | 26.9%                        | 73.1%                    |
| Mental Health                                            | 5.0%                 | 0.3%                          | 5.3%                       | 3.4%                | 8.7%                     | 60.9%                        | 39.1%                    |
| Primary Care                                             | 4.0%                 | 0.3%                          | 4.2%                       | 3.0%                | 7.2%                     | 58.6%                        | 41.4%                    |
| Disabilities                                             | 5.2%                 | 0.5%                          | 5.7%                       | 4.5%                | 10.2%                    | 56.2%                        | 43.8%                    |
| Older People                                             | 6.4%                 | 0.4%                          | 6.8%                       | 4.9%                | 11.7%                    | 57.8%                        | 42.2%                    |