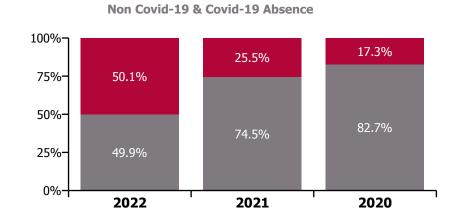

**CHO 1 by Care Group** 

| Year/ month | СНЖВ | Mental<br>Health | Primary<br>Care | Disabilities | Older<br>People | Health Service<br>Executive | Certified<br>absence | Self-<br>certified<br>absence | Non<br>Covid-19<br>absence | Covid-19<br>absence | Total<br>absence<br>rate |
|-------------|------|------------------|-----------------|--------------|-----------------|-----------------------------|----------------------|-------------------------------|----------------------------|---------------------|--------------------------|
| 2022        | 4.0% | 9.9%             | 7.8%            | 10.9%        | 13.3%           | 10.4%                       | 4.8%                 | 0.4%                          | 5.2%                       | 5.2%                | 10.4%                    |
| Feb 2022    | 1.3% | 8.7%             | 7.2%            | 10.2%        | 11.7%           | 9.4%                        | 5.1%                 | 0.4%                          | 5.5%                       | 4.0%                | 9.4%                     |
| Jan 2022    | 6.8% | 11.1%            | 8.3%            | 11.6%        | 14.8%           | 11.4%                       | 4.6%                 | 0.3%                          | 5.0%                       | 6.4%                | 11.4%                    |
| 2021        | 1.1% | 7.0%             | 5.8%            | 8.5%         | 9.8%            | 7.8%                        | 5.5%                 | 0.3%                          | 5.8%                       | 2.0%                | 7.8%                     |
| Dec 2021    | 0.3% | 9.3%             | 7.0%            | 10.2%        | 11.4%           | 9.5%                        | 5.5%                 | 0.4%                          | 5.9%                       | 3.5%                | 9.5%                     |
| Nov 2021    | 3.8% | 8.9%             | 7.4%            | 9.8%         | 10.4%           | 9.1%                        | 5.9%                 | 0.6%                          | 6.4%                       | 2.7%                | 9.1%                     |
| Oct 2021    | 0.3% | 7.7%             | 7.6%            | 8.7%         | 8.4%            | 8.1%                        | 5.7%                 | 0.4%                          | 6.1%                       | 2.0%                | 8.1%                     |
| Sep 2021    | 0.2% | 8.2%             | 6.6%            | 8.3%         | 8.8%            | 7.9%                        | 5.7%                 | 0.3%                          | 6.1%                       | 1.8%                | 7.9%                     |
| Aug 2021    |      | 8.2%             | 5.7%            | 8.9%         | 9.2%            | 8.0%                        | 5.9%                 | 0.3%                          | 6.2%                       | 1.8%                | 8.0%                     |
| Jul 2021    | 1.3% | 6.4%             | 4.7%            | 8.3%         | 8.7%            | 7.0%                        | 5.6%                 | 0.3%                          | 5.9%                       | 1.1%                | 7.0%                     |
| Jun 2021    | 4.4% | 5.3%             | 5.1%            | 7.1%         | 8.9%            | 6.7%                        | 5.6%                 | 0.4%                          | 5.9%                       | 0.8%                | 6.7%                     |
| May 2021    |      | 4.6%             | 4.3%            | 6.6%         | 7.7%            | 5.9%                        | 4.8%                 | 0.3%                          | 5.1%                       | 0.7%                | 5.9%                     |
| Apr 2021    |      | 4.4%             | 4.4%            | 6.2%         | 8.7%            | 6.0%                        | 5.0%                 | 0.2%                          | 5.2%                       | 0.8%                | 6.0%                     |
| Mar 2021    |      | 5.3%             | 4.3%            | 7.1%         | 8.3%            | 6.4%                        | 5.2%                 | 0.3%                          | 5.4%                       | 0.9%                | 6.4%                     |
| Feb 2021    | 0.3% | 6.2%             | 4.8%            | 8.5%         | 11.3%           | 7.8%                        | 5.3%                 | 0.4%                          | 5.7%                       | 2.2%                | 7.8%                     |
| Jan 2021    | 2.0% | 9.0%             | 7.9%            | 12.3%        | 16.0%           | 11.5%                       | 5.7%                 | 0.2%                          | 5.9%                       | 5.6%                | 11.5%                    |
| 2020        | 0.5% | 6.9%             | 5.6%            | 7.1%         | 8.9%            | 7.2%                        | 5.6%                 | 0.3%                          | 5.9%                       | 1.2%                | 7.2%                     |
| Dec 2020    | 1.3% | 7.0%             | 5.1%            | 7.6%         | 9.2%            | 7.3%                        | 5.7%                 | 0.3%                          | 6.0%                       | 1.3%                | 7.3%                     |
| Nov 2020    |      | 6.5%             | 4.7%            | 7.2%         | 8.1%            | 6.7%                        | 5.4%                 | 0.2%                          | 5.6%                       | 1.1%                | 6.7%                     |
| Oct 2020    | 0.6% | 6.9%             | 6.4%            | 8.6%         | 9.7%            | 8.0%                        | 5.7%                 | 0.3%                          | 6.0%                       | 2.0%                | 8.0%                     |
| Sep 2020    | 0.7% | 6.7%             | 6.0%            | 7.6%         | 9.2%            | 7.4%                        | 6.1%                 | 0.3%                          | 6.5%                       | 1.0%                | 7.4%                     |
| Aug 2020    |      | 6.2%             | 5.1%            | 7.0%         | 7.8%            | 6.7%                        | 5.9%                 | 0.3%                          | 6.1%                       | 0.5%                | 6.7%                     |
| Jul 2020    |      | 6.0%             | 4.5%            | 6.1%         | 7.2%            | 6.0%                        | 5.4%                 | 0.3%                          | 5.6%                       | 0.4%                | 6.0%                     |
| Jun 2020    |      | 5.5%             | 4.5%            | 5.6%         | 7.4%            | 5.8%                        | 5.2%                 | 0.2%                          | 5.4%                       | 0.4%                | 5.8%                     |
| May 2020    |      | 6.1%             | 5.1%            | 6.2%         | 12.1%           | 7.5%                        | 5.6%                 | 0.2%                          | 5.8%                       | 1.6%                | 7.5%                     |
| Apr 2020    |      | 8.7%             | 7.7%            | 8.8%         | 14.8%           | 10.1%                       | 6.0%                 | 0.1%                          | 6.1%                       | 3.9%                | 10.1%                    |
| Mar 2020    |      | 9.8%             | 8.5%            | 9.2%         | 8.1%            | 8.8%                        | 6.1%                 | 0.3%                          | 6.3%                       | 2.5%                | 8.8%                     |
| Feb 2020    | 0.9% | 6.2%             | 4.8%            | 5.5%         | 6.1%            | 5.6%                        | 5.2%                 | 0.4%                          | 5.6%                       |                     | 5.6%                     |
| Jan 2020    | 1.5% | 6.7%             | 5.1%            | 6.2%         | 6.4%            | 6.1%                        | 5.5%                 | 0.6%                          | 6.1%                       |                     | 6.1%                     |
| 2019        |      | 6.1%             | 5.8%            | 7.2%         | 6.1%            | 6.4%                        | 5.9%                 | 0.5%                          | 6.4%                       |                     | 6.4%                     |
| Dec 2019    |      | 6.3%             | 5.2%            | 7.1%         | 6.7%            | 6.4%                        | 5.8%                 | 0.6%                          | 6.4%                       |                     | 6.4%                     |
| Nov 2019    |      | 5.7%             | 5.0%            | 6.3%         | 5.5%            | 5.7%                        | 5.2%                 | 0.5%                          | 5.7%                       |                     | 5.7%                     |
| Oct 2019    |      | 4.7%             | 4.5%            | 6.3%         | 5.0%            | 5.2%                        | 4.8%                 | 0.4%                          | 5.2%                       |                     | 5.2%                     |
| Sep 2019    |      | 6.0%             | 5.1%            | 6.4%         | 6.1%            | 5.9%                        | 5.5%                 | 0.4%                          | 5.9%                       |                     | 5.9%                     |
| Aug 2019    |      | 6.3%             | 6.2%            | 8.1%         | 6.2%            | 6.8%                        | 6.5%                 | 0.3%                          | 6.8%                       |                     | 6.8%                     |
| Jul 2019    |      | 6.7%             | 6.0%            | 7.6%         | 6.3%            | 6.7%                        | 6.4%                 | 0.3%                          | 6.7%                       |                     | 6.7%                     |
| Jun 2019    |      | 6.4%             | 6.2%            | 7.1%         | 6.8%            | 6.7%                        | 6.3%                 | 0.4%                          | 6.7%                       |                     | 6.7%                     |
| May 2019    |      | 5.8%             | 5.3%            | 6.9%         | 5.9%            | 6.1%                        | 5.7%                 | 0.4%                          | 6.1%                       |                     | 6.1%                     |
| Apr 2019    |      | 5.6%             | 5.5%            | 6.7%         | 6.2%            | 6.1%                        | 5.7%                 | 0.4%                          | 6.1%                       |                     | 6.1%                     |
| Mar 2019    |      | 6.4%             | 6.2%            | 7.4%         | 5.4%            | 6.4%                        | 6.0%                 | 0.4%                          | 6.4%                       |                     | 6.4%                     |
| Feb 2019    |      | 6.2%             | 7.1%            | 7.9%         | 6.2%            | 7.0%                        | 6.2%                 | 0.8%                          | 7.0%                       |                     | 7.0%                     |
| Jan 2019    |      | 7.5%             | 7.2%            | 8.3%         | 7.0%            | 7.5%                        | 6.9%                 | 0.7%                          | 7.5%                       |                     | 7.5%                     |