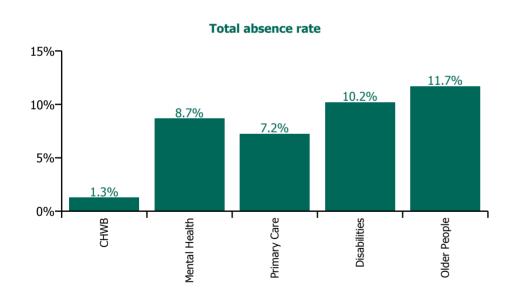

| Health Service Absence Rate - by Care<br>Group: Feb 2022 | Certified<br>absence | Self-<br>certified<br>absence | Non<br>Covid-19<br>absence | Covid-19<br>absence | Total<br>absence<br>rate | % Non<br>Covid-19<br>absence | %<br>Covid-19<br>absence |
|----------------------------------------------------------|----------------------|-------------------------------|----------------------------|---------------------|--------------------------|------------------------------|--------------------------|
| CHO 1                                                    | 5.1%                 | 0.4%                          | 5.5%                       | 4.0%                | 9.4%                     | 58.0%                        | 42.0%                    |
| Community Health & Wellbeing                             | 0.3%                 | 0.0%                          | 0.3%                       | 0.9%                | 1.3%                     | 26.9%                        | 73.1%                    |
| Mental Health                                            | 5.0%                 | 0.3%                          | 5.3%                       | 3.4%                | 8.7%                     | 60.9%                        | 39.1%                    |
| Primary Care                                             | 4.0%                 | 0.3%                          | 4.2%                       | 3.0%                | 7.2%                     | 58.6%                        | 41.4%                    |
| Disabilities                                             | 5.2%                 | 0.5%                          | 5.7%                       | 4.5%                | 10.2%                    | 56.2%                        | 43.8%                    |
| Older People                                             | 6.4%                 | 0.4%                          | 6.8%                       | 4.9%                | 11.7%                    | 57.8%                        | 42.2%                    |