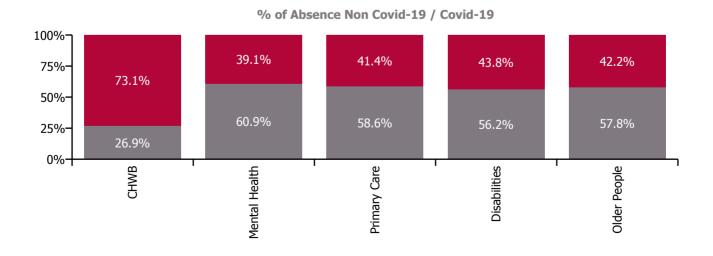

| Health Service Absence Rate - by Care<br>Group: Feb 2022 | Certified<br>absence | Self-<br>certified<br>absence | Non<br>Covid-19<br>absence | Covid-19<br>absence | Total<br>absence<br>rate | % Non<br>Covid-19<br>absence | %<br>Covid-19<br>absence |
|----------------------------------------------------------|----------------------|-------------------------------|----------------------------|---------------------|--------------------------|------------------------------|--------------------------|
| CHO 1                                                    | 5.1%                 | 0.4%                          | 5.5%                       | 4.0%                | 9.4%                     | 58.0%                        | 42.0%                    |
| Community Health & Wellbeing                             | 0.3%                 | 0.0%                          | 0.3%                       | 0.9%                | 1.3%                     | 26.9%                        | 73.1%                    |
| Mental Health                                            | 5.0%                 | 0.3%                          | 5.3%                       | 3.4%                | 8.7%                     | 60.9%                        | 39.1%                    |
| Primary Care                                             | 4.0%                 | 0.3%                          | 4.2%                       | 3.0%                | 7.2%                     | 58.6%                        | 41.4%                    |
| Disabilities                                             | 5.2%                 | 0.5%                          | 5.7%                       | 4.5%                | 10.2%                    | 56.2%                        | 43.8%                    |
| Older People                                             | 6.4%                 | 0.4%                          | 6.8%                       | 4.9%                | 11.7%                    | 57.8%                        | 42.2%                    |