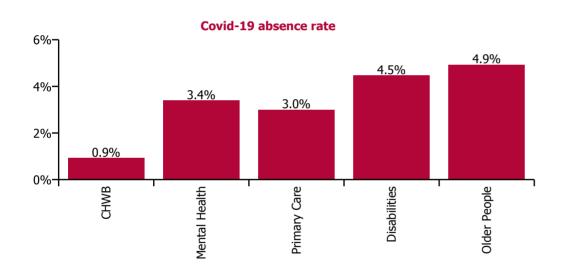

| Health Service Absence Rate - by Care<br>Group: Feb 2022 | Certified<br>absence | Self-<br>certified<br>absence | Non<br>Covid-19<br>absence | Covid-19<br>absence | Total<br>absence<br>rate | % Non<br>Covid-19<br>absence | %<br>Covid-19<br>absence |
|----------------------------------------------------------|----------------------|-------------------------------|----------------------------|---------------------|--------------------------|------------------------------|--------------------------|
| CHO 1                                                    | 5.1%                 | 0.4%                          | 5.5%                       | 4.0%                | 9.4%                     | 58.0%                        | 42.0%                    |
| Community Health & Wellbeing                             | 0.3%                 | 0.0%                          | 0.3%                       | 0.9%                | 1.3%                     | 26.9%                        | 73.1%                    |
| Mental Health                                            | 5.0%                 | 0.3%                          | 5.3%                       | 3.4%                | 8.7%                     | 60.9%                        | 39.1%                    |
| Primary Care                                             | 4.0%                 | 0.3%                          | 4.2%                       | 3.0%                | 7.2%                     | 58.6%                        | 41.4%                    |
| Disabilities                                             | 5.2%                 | 0.5%                          | 5.7%                       | 4.5%                | 10.2%                    | 56.2%                        | 43.8%                    |
| Older People                                             | 6.4%                 | 0.4%                          | 6.8%                       | 4.9%                | 11.7%                    | 57.8%                        | 42.2%                    |