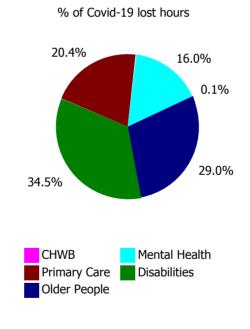

| 3.0%                | 7.2%                     |
| Disabilities                                             | 0.0%                | 12.0%                  | 6.8%                                     | 4.6%                           | 7.6%               | 10.4%                    | 5.2%                 | 0.5%                          | 5.7%                       | 4.5%                | 10.2%                    |
| Older People                                             | 0.0%                | 11.7%                  | 7.5%                                     | 8.0%                           | 14.8%              | 12.2%                    | 6.4%                 | 0.4%                          | 6.8%                       | 4.9%                | 11.7%                    |







| Health Service Covid-19 Absence Rate - by<br>Staff Category & Care Group: Feb 2022 | Medical &<br>Dental | Nursing &<br>Midwifery | Health & Social<br>Care<br>Professionals | Management &<br>Administrative | General<br>Support | Patient & Client<br>Care | Covid-19<br>absence | Non Covid-19<br>absence | Total<br>absence rate |
|------------------------------------------------------------------------------------|---------------------|------------------------|------------------------------------------|--------------------------------|--------------------|--------------------------|---------------------|-------------------------|-----------------------|
| CHO 1                                                                              | 2.7%                | 4.7%                   | 2.