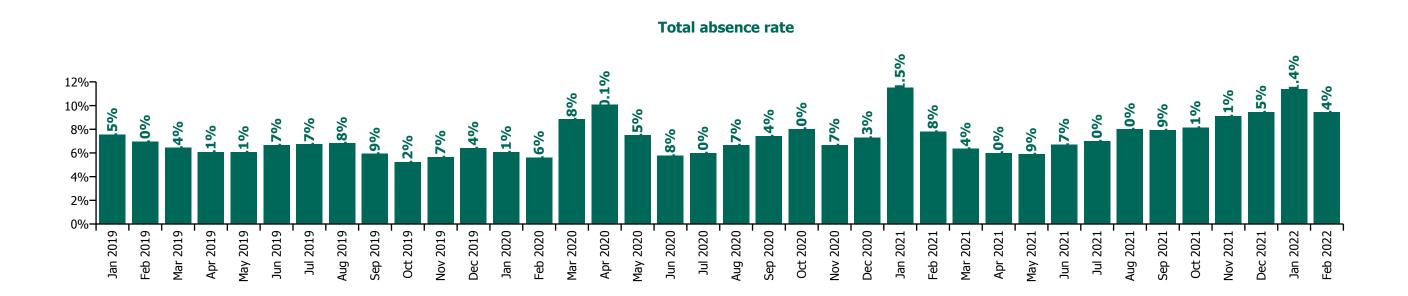

# CHO 1 by Staff Category

| Year/ month | Medical &<br>Dental | Nursing &<br>Midwifery | Health & Social<br>Care<br>Professionals | Management & Administrative | General<br>Support | Patient & Client<br>Care | Certified<br>absence | Self-<br>certified<br>absence | Non<br>Covid-19<br>absence | Covid-19<br>absence | Total<br>absence rate |
|-------------|---------------------|------------------------|------------------------------------------|-----------------------------|--------------------|--------------------------|----------------------|-------------------------------|----------------------------|---------------------|-----------------------|
| 2022        | 4.5%                | 11.8%                  | 7.5%                                     | 6.6%                        | 13.4%              | 11.7%                    | 4.8%                 | 0.4%                          | 5.2%                       | 5.2%                | 10.4%                 |
| Feb 2022    | 4.9%                | 10.9%                  | 6.9%                                     | 6.2%                        | 11.3%              | 10.5%                    | 5.1%                 | 0.4%                          | 5.5%                       | 4.0%                | 9.4%                  |
| Jan 2022    | 4.1%                | 12.7%                  | 8.1%                                     | 7.1%                        | 15.2%              | 12.9%                    | 4.6%                 | 0.3%                          | 5.0%                       | 6.4%                | 11.4%                 |
| 2021        | 2.5%                | 8.3%                   | 5.0%                                     | 5.6%                        | 9.3%               | 9.4%                     | 5.5%                 | 0.3%                          | 5.8%                       | 2.0%                | 7.8%                  |
| Dec 2021    | 2.8%                | 10.1%                  | 6.0%                                     | 6.1%                        | 13.0%              | 11.3%                    | 5.5%                 | 0.4%                          | 5.9%                       | 3.5%                | 9.5%                  |
| Nov 2021    | 3.2%                | 9.3%                   | 6.3%                                     | 6.6%                        | 12.4%              | 11.0%                    | 5.9%                 | 0.6%                          | 6.4%                       | 2.7%                | 9.1%                  |
| Oct 2021    | 2.3%                | 8.6%                   | 6.4%                                     | 6.5%                        | 11.7%              | 8.8%                     | 5.7%                 | 0.4%                          | 6.1%                       | 2.0%                | 8.1%                  |
| Sep 2021    | 3.1%                | 8.4%                   | 5.8%                                     | 5.7%                        | 11.7%              | 9.0%                     | 5.7%                 | 0.3%                          | 6.1%                       | 1.8%                | 7.9%                  |
| Aug 2021    | 3.0%                | 8.6%                   | 5.8%                                     | 5.9%                        | 9.5%               | 9.3%                     | 5.9%                 | 0.3%                          | 6.2%                       | 1.8%                | 8.0%                  |
| Jul 2021    | 2.7%                | 7.8%                   | 4.3%                                     | 4.4%                        | 9.0%               | 8.3%                     | 5.6%                 | 0.3%                          | 5.9%                       | 1.1%                | 7.0%                  |
| Jun 2021    | 2.4%                | 7.2%                   | 4.5%                                     | 5.0%                        | 8.1%               | 7.8%                     | 5.6%                 | 0.4%                          | 5.9%                       | 0.8%                | 6.7%                  |
| May 2021    | 1.1%                | 6.5%                   | 3.4%                                     | 4.2%                        | 6.0%               | 7.1%                     | 4.8%                 | 0.3%                          | 5.1%                       | 0.7%                | 5.9%                  |
| Apr 2021    | 1.2%                | 6.4%                   | 3.9%                                     | 4.5%                        | 7.4%               | 7.1%                     | 5.0%                 | 0.2%                          | 5.2%                       | 0.8%                | 6.0%                  |
| Mar 2021    | 1.9%                | 6.7%                   | 3.6%                                     | 5.2%                        | 6.0%               | 7.9%                     | 5.2%                 | 0.3%                          | 5.4%                       | 0.9%                | 6.4%                  |
| Feb 2021    | 2.1%                | 8.2%                   | 4.7%                                     | 5.8%                        | 6.0%               | 10.2%                    | 5.3%                 | 0.4%                          | 5.7%                       | 2.2%                | 7.8%                  |
| Jan 2021    | 4.8%                | 12.3%                  | 5.6%                                     | 7.5%                        | 10.5%              | 14.9%                    | 5.7%                 | 0.2%                          | 5.9%                       | 5.6%                | 11.5%                 |
| 2020        | 3.7%                | 7.8%                   | 5.0%                                     | 5.4%                        | 7.1%               | 8.2%                     | 5.6%                 | 0.3%                          | 5.9%                       | 1.2%                | 7.2%                  |
| Dec 2020    | 4.1%                | 7.7%                   | 4.5%                                     | 5.5%                        | 6.5%               | 8.9%                     | 5.7%                 | 0.3%                          | 6.0%                       | 1.3%                | 7.3%                  |
| Nov 2020    | 4.1%                | 7.5%                   | 4.3%                                     | 4.6%                        | 6.2%               | 7.8%                     | 5.4%                 | 0.2%                          | 5.6%                       | 1.1%                | 6.7%                  |
| Oct 2020    | 6.1%                | 9.1%                   | 5.1%                                     | 5.4%                        | 7.2%               | 9.2%                     | 5.7%                 | 0.3%                          | 6.0%                       | 2.0%                | 8.0%                  |
| Sep 2020    | 4.2%                | 7.9%                   | 5.9%                                     | 5.6%                        | 7.3%               | 8.6%                     | 6.1%                 | 0.3%                          | 6.5%                       | 1.0%                | 7.4%                  |
| Aug 2020    | 3.3%                | 6.8%                   | 4.9%                                     | 5.0%                        | 6.7%               | 7.9%                     | 5.9%                 | 0.3%                          | 6.1%                       | 0.5%                | 6.7%                  |
| Jul 2020    | 2.0%                | 6.4%                   | 3.5%                                     | 4.0%                        | 7.2%               | 7.2%                     | 5.4%                 | 0.3%                          | 5.6%                       | 0.4%                | 6.0%                  |
| Jun 2020    | 1.0%                | 6.1%                   | 3.4%                                     | 4.0%                        | 6.7%               | 7.2%                     | 5.2%                 | 0.2%                          | 5.4%                       | 0.4%                | 5.8%                  |
| May 2020    | 2.4%                | 7.8%                   | 3.7%                                     | 5.3%                        | 7.3%               | 9.7%                     | 5.6%                 | 0.2%                          | 5.8%                       | 1.6%                | 7.5%                  |
| Apr 2020    | 5.4%                | 11.4%                  | 5.9%                                     | 7.4%                        | 8.8%               | 11.8%                    | 6.0%                 | 0.1%                          | 6.1%                       | 3.9%                | 10.1%                 |
| Mar 2020    | 6.9%                | 9.8%                   | 8.5%                                     | 7.5%                        | 8.6%               | 8.7%                     | 6.1%                 | 0.3%                          | 6.3%                       | 2.5%                | 8.8%                  |
| Feb 2020    | 2.3%                | 6.4%                   | 4.9%                                     | 5.3%                        | 5.9%               | 5.4%                     | 5.2%                 | 0.4%                          | 5.6%                       |                     | 5.6%                  |
| Jan 2020    | 1.9%                | 6.4%                   | 5.7%                                     | 5.3%                        | 6.1%               | 6.5%                     | 5.5%                 | 0.6%                          | 6.1%                       |                     | 6.1%                  |
| 2019        | 1.7%                | 7.2%                   | 4.7%                                     | 4.9%                        | 6.5%               | 7.1%                     | 5.9%                 | 0.5%                          | 6.4%                       |                     | 6.4%                  |
| Dec 2019    | 2.4%                | 7.1%                   | 5.3%                                     | 4.5%                        | 7.5%               | 6.9%                     | 5.8%                 | 0.6%                          | 6.4%                       |                     | 6.4%                  |

| Nov 2019 | 1.4% | 6.0% | 4.4% | 5.1% | 5.8% | 6.3% | 5.2% | 0.5% | 5.7% | 5.7% |
|----------|------|------|------|------|------|------|------|------|------|------|
| Oct 2019 | 0.7% | 5.6% | 4.2% | 4.5% | 5.8% | 5.9% | 4.8% | 0.4% | 5.2% | 5.2% |
| Sep 2019 | 0.8% | 6.6% | 3.9% | 5.4% | 7.3% | 6.3% | 5.5% | 0.4% | 5.9% | 5.9% |
| Aug 2019 | 2.0% | 7.4% | 5.1% | 5.2% | 6.4% | 7.9% | 6.5% | 0.3% | 6.8% | 6.8% |
| Jul 2019 | 1.5% | 7.9% | 5.5% | 3.6% | 7.0% | 7.6% | 6.4% | 0.3% | 6.7% | 6.7% |
| Jun 2019 | 1.2% | 7.7% | 5.6% | 4.5% | 6.6% | 7.3% | 6.3% | 0.4% | 6.7% | 6.7% |
| May 2019 | 1.6% | 7.2% | 4.0% | 4.5% | 6.5% | 6.6% | 5.7% | 0.4% | 6.1% | 6.1% |
| Apr 2019 | 2.2% | 6.9% | 4.1% | 4.8% | 5.4% | 7.0% | 5.7% | 0.4% | 6.1% | 6.1% |
| Mar 2019 | 2.4% | 7.3% | 5.0% | 6.0% | 5.6% | 6.9% | 6.0% | 0.4% | 6.4% | 6.4% |
| Feb 2019 | 2.8% | 8.9% | 3.9% | 5.1% | 6.5% | 7.4% | 6.2% | 0.8% | 7.0% | 7.0% |
| Jan 2019 | 1.5% | 8.4% | 5.4% | 6.2% | 7.1% | 8.7% | 6.9% | 0.7% | 7.5% | 7.5% |