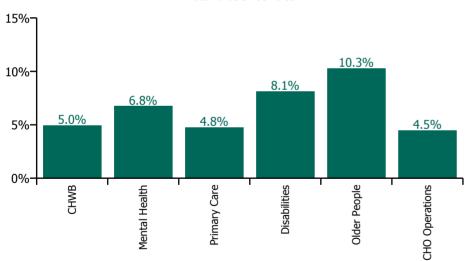

| Health Service Absence Rate - by Care<br>Group: Feb 2023 | Certified<br>absence | Self-<br>certified<br>absence | Non<br>Covid-19<br>absence | Covid-19<br>absence | Total<br>absence<br>rate | % Non<br>Covid-19<br>absence | %<br>Covid-19<br>absence |
|----------------------------------------------------------|----------------------|-------------------------------|----------------------------|---------------------|--------------------------|------------------------------|--------------------------|
| CHO 1                                                    | 6.5%                 | 0.5%                          | 7.0%                       | 0.5%                | 7.5%                     | 93.2%                        | 6.8%                     |
| CHO Operations                                           | 3.7%                 | 0.5%                          | 4.2%                       | 0.3%                | 4.5%                     | 93.3%                        | 6.7%                     |
| Community Health & Wellbeing                             | 4.4%                 | 0.6%                          | 5.0%                       | 0.0%                | 5.0%                     | 100.0%                       | 0.0%                     |
| Mental Health                                            | 6.0%                 | 0.6%                          | 6.6%                       | 0.2%                | 6.8%                     | 97.7%                        | 2.3%                     |
| Primary Care                                             | 4.1%                 | 0.3%                          | 4.4%                       | 0.3%                | 4.8%                     | 93.3%                        | 6.7%                     |
| Disabilities                                             | 7.3%                 | 0.5%                          | 7.8%                       | 0.4%                | 8.1%                     | 95.2%                        | 4.8%                     |
| Older People                                             | 8.6%                 | 0.6%                          | 9.1%                       | 1.2%                | 10.3%                    | 88.6%                        | 11.4%                    |

% of Absence Non Covid-19 / Covid-19

| Health Service Absence Rate - by<br>Care Group: Feb 2023 | Medical &<br>Dental | Nursing &<br>Midwifery | Health & Social<br>Care<br>Professionals | Management &<br>Administrative | General<br>Support | Patient & Client<br>Care | Certified<br>absence | Self-<br>certified<br>absence | Non<br>Covid-19<br>absence | Covid-19<br>absence | Total<br>absence<br>rate |
|----------------------------------------------------------|---------------------|------------------------|------------------------------------------|--------------------------------|--------------------|--------------------------|----------------------|-------------------------------|----------------------------|---------------------|--------------------------|
| CHO 1                                                    | 1.2%                | 7.4%                   | 4.9%                                     | 5.5%                           | 10.4%              | 9.4%                     | 6.5%                 | 0.5%                          | 7.0%                       | 0.5%                | 7.5%                     |
| Health Service Executive                                 | 1.2%                | 7.4%                   | 4.9%                                     | 5.5%                           | 10.4%              | 9.4%                     | 6.5%                 | 0.5%                          | 7.0%                       | 0.5%                | 7.5%                     |
| Community Health & Wellbeing                             |                     | 8.6%                   | 0.0%                                     | 8.8%                           |                    | 1.6%                     | 4.4%                 | 0.6%                          | 5.0%                       | 0.0%                | 5.0%                     |
| Mental Health                                            | 0.7%                | 7.4%                   | 7.5%                                     | 4.6%                           | 10.7%              | 7.8%                     | 6.0%                 | 0.6%                          | 6.6%                       | 0.2%                | 6.8%                     |
| Primary Care                                             | 1.9%                | 4.7%                   | 3.5%                                     | 5.3%                           | 6.7%               | 7.2%                     | 4.1%                 | 0.3%                          | 4.4%                       | 0.3%                | 4.8%                     |
| Disabilities                                             | 0.0%                | 7.8%                   | 5.0%                                     | 3.7%                           | 12.2%              | 9.0%                     | 7.3%                 | 0.5%                          | 7.8%                       | 0.4%                | 8.1%                     |
| Older People                                             | 0.0%                | 9.4%                   | 5.9%                                     | 10.3%                          | 12.3%              | 11.0%                    | 8.6%                 | 0.6%                          | 9.1%                       | 1.2%                | 10.3%                    |
| CHO Operations                                           |                     | 1.0%                   | 11.5%                                    | 3.7%                           |                    |                          | 3.7%                 | 0.5%                          | 4.2%                       | 0.3%                | 4.5%                     |