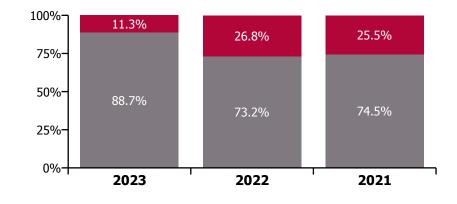

33.7%

% of total lost hours

CHWB Mental Health Primary Care Disabilities Older People

% of Absence Non Covid-19 / Covid-19

| Health Service Covid-19 Absence Rate - by<br>Staff Category & Care Group: Feb 2023 | Medical &<br>Dental | Nursing &<br>Midwifery | Health & Social<br>Care<br>Professionals | Management &<br>Administrative | General<br>Support | Patient & Client<br>Care | Covid-19<br>absence | Non Covid-19<br>absence | Total<br>absence rate |
|------------------------------------------------------------------------------------|---------------------|------------------------|------------------------------------------|--------------------------------|--------------------|--------------------------|---------------------|-------------------------|-----------------------|
| CHO 1                                                                              | 0.0%                | 0.4%                   | 0.3%                                     | 5.5%                           | 0.6%               | 0.8%                     | 0.5%                | 7.0%                    | 7.5%                  |
| CHO Operations                                                                     |                     | 0.0%                   | 2.3%                                     | 3.7%                           |                    |                          | 0.3%                | 4.2%                    | 4.5%                  |
| Community Health & Wellbeing                                                       |                     | 0.0%                   | 0.0%                                     | 8.8%                           |                    | 0.0%                     | 0.0%                | 5.0%                    | 5.0%                  |
| Mental Health                                                                      | 0.0%                | 0.2%                   | 0.2%                                     | 4.6%                           | 0.3%               | 0.0%                     | 0.2%                | 6.6%                    | 6.8%                  |
| Primary Care                                                                       | 0.0%                | 0.4%                   | 0.4%                                     | 5.3%                           | 0.1%               | 0.2%                     | 0.3%                | 4.4%                    | 4.8%                  |
| Disabilities                                                                       | 0.0%                | 0.3%                   | 0.2%                                     | 3.7%                           | 0.0%               | 0.5%                     | 0.4%                | 7.8%                    | 8.1%                  |
| Older People                                                                       | 0.0%                | 1.0%                   | 0.0%                                     | 10.3%                          | 1.2%               | 1.4%                     | 1.2%                | 9.1%                    | 10.3%                 |