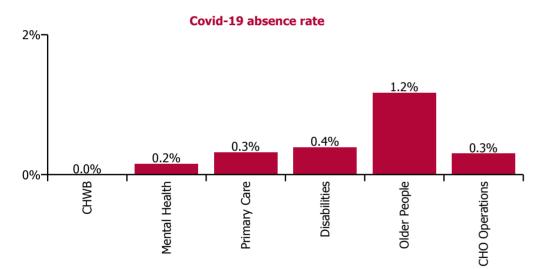

| Health Service Absence Rate - by Care<br>Group: Feb 2023 | Certified<br>absence | Self-<br>certified<br>absence | Non<br>Covid-19<br>absence | Covid-19<br>absence | Total<br>absence<br>rate | % Non<br>Covid-19<br>absence | %<br>Covid-19<br>absence |
|----------------------------------------------------------|----------------------|-------------------------------|----------------------------|---------------------|--------------------------|------------------------------|--------------------------|
| CHO 1                                                    | 6.5%                 | 0.5%                          | 7.0%                       | 0.5%                | 7.5%                     | 93.2%                        | 6.8%                     |
| CHO Operations                                           | 3.7%                 | 0.5%                          | 4.2%                       | 0.3%                | 4.5%                     | 93.3%                        | 6.7%                     |
| Community Health & Wellbeing                             | 4.4%                 | 0.6%                          | 5.0%                       | 0.0%                | 5.0%                     | 100.0%                       | 0.0%                     |
| Mental Health                                            | 6.0%                 | 0.6%                          | 6.6%                       | 0.2%                | 6.8%                     | 97.7%                        | 2.3%                     |
| Primary Care                                             | 4.1%                 | 0.3%                          | 4.4%                       | 0.3%                | 4.8%                     | 93.3%                        | 6.7%                     |
| Disabilities                                             | 7.3%                 | 0.5%                          | 7.8%                       | 0.4%                | 8.1%                     | 95.2%                        | 4.8%                     |
| Older People                                             | 8.6%                 | 0.6%                          | 9.1%                       | 1.2%                | 10.3%                    | 88.6%                        | 11.4%                    |

33.7%

% of total lost hours

CHWB Mental Health Primary Care Disabilities Older People

% of Absence Non Covid-19 / Covid-19

| Health Service Covid-19 Absence Rate - by<br>Staff Category & Care Group: Feb 2023 | Medical &<br>Dental | Nursing &<br>Midwifery | Health & Social<br>Care<br>Professionals | Management &<br>Administrative | General<br>Support | Patient & Client<br>Care | Covid-19<br>absence | Non Covid-19<br>absence | Total<br>absence rate |
|------------------------------------------------------------------------------------|---------------------|------------------------|------------------------------------------|--------------------------------|--------------------|--------------------------|---------------------|-------------------------|-----------------------|
| CHO 1                                                                              | 0.0%                | 0.4%                   | 0.3%                                     | 5.5%                           | 0.6%               | 0.8%                     | 0.5%                | 7.0%                    | 7.5%                  |
| CHO Operations                                                                     |                     | 0.0%                   | 2.3%                                     | 3.7%                           |                    |                          | 0.3%                | 4.2%                    | 4.5%                  |
| Community Health & Wellbeing                                                       |                     | 0.0%                   | 0.0%                                     | 8.8%                           |                    | 0.0%                     | 0.0%                | 5.0%                    | 5.0%                  |
| Mental Health                                                                      | 0.0%                | 0.2%                   | 0.2%                                     | 4.6%                           | 0.3%               | 0.0%                     | 0.2%                | 6.6%                    | 6.8%                  |
| Primary Care                                                                       | 0.0%                | 0.4%                   | 0.4%                                     | 5.3%                           | 0.1%               | 0.2%                     | 0.3%                | 4.4%                    | 4.8%                  |
| Disabilities                                                                       | 0.0%                | 0.3%                   | 0.2%                                     | 3.7%                           | 0.0%               | 0.5%                     | 0.4%                | 7.8%                    | 8.1%                  |
| Older People                                                                       | 0.0%                | 1.0%                   | 0.0%                                     | 10.3%                          | 1.2%               | 1.4%                     | 1.2%                | 9.1%                    | 10.3%                 |