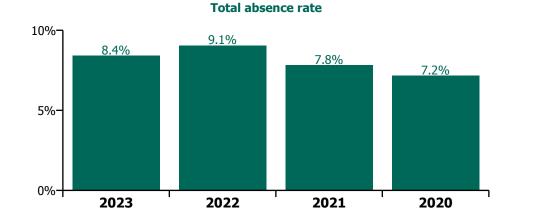

#### Total absence rate

Non Covid-19 & Covid-19 Absence

### CHO 1 by Staff Category

| Year/ month | Medical &<br>Dental | Nursing &<br>Midwifery | Health & Social<br>Care<br>Professionals | Management &<br>Administrative | General<br>Support | Patient & Client<br>Care | Certified<br>absence | Self-<br>certified<br>absence | Non<br>Covid-19<br>absence | Covid-19<br>absence | Total<br>absence rate |
|-------------|---------------------|------------------------|------------------------------------------|--------------------------------|--------------------|--------------------------|----------------------|-------------------------------|----------------------------|---------------------|-----------------------|
| 2023        | 1.9%                | 8.4%                   | 5.5%                                     | 6.1%                           | 11.8%              | 10.5%                    | 6.9%                 | 0.5%                          | 7.5%                       | 0.9%                | 8.4%                  |
| Feb 2023    | 1.2%                | 7.4%                   | 4.9%                                     | 5.5%                           | 10.4%              | 9.4%                     | 6.5%                 | 0.5%                          | 7.0%                       | 0.5%                | 7.5%                  |
| Jan 2023    | 2.4%                | 9.2%                   | 6.1%                                     | 6.5%                           | 13.0%              | 11.5%                    | 7.3%                 | 0.6%                          | 7.9%                       | 1.3%                | 9.2%                  |
| 2022        | 2.6%                | 9.8%                   | 6.3%                                     | 5.9%                           | 10.8%              | 10.9%                    | 6.1%                 | 0.5%                          | 6.6%                       | 2.4%                | 9.1%                  |
| Dec 2022    | 3.0%                | 10.1%                  | 6.7%                                     | 7.3%                           | 12.3%              | 11.8%                    | 7.6%                 | 0.7%                          | 8.3%                       | 1.5%                | 9.8%                  |
| Nov 2022    | 2.0%                | 8.7%                   | 5.7%                                     | 5.3%                           | 9.0%               | 9.9%                     | 6.5%                 | 0.6%                          | 7.1%                       | 0.9%                | 8.0%                  |
| Oct 2022    | 1.6%                | 8.5%                   | 6.0%                                     | 4.7%                           | 10.2%              | 10.7%                    | 6.8%                 | 0.6%                          | 7.4%                       | 0.9%                | 8.3%                  |
| Sep 2022    | 2.8%                | 8.8%                   | 5.9%                                     | 4.5%                           | 9.2%               | 9.8%                     | 6.8%                 | 0.5%                          | 7.3%                       | 0.8%                | 8.0%                  |
| Aug 2022    | 2.4%                | 8.8%                   | 7.3%                                     | 5.3%                           | 10.7%              | 11.5%                    | 7.3%                 | 0.5%                          | 7.8%                       | 1.1%                | 8.9%                  |
| Jul 2022    | 2.4%                | 9.8%                   | 6.7%                                     | 6.0%                           | 11.5%              | 11.5%                    | 6.8%                 | 0.5%                          | 7.3%                       | 2.1%                | 9.4%                  |
| Jun 2022    | 2.5%                | 9.0%                   | 6.2%                                     | 5.5%                           | 10.0%              | 10.1%                    | 5.7%                 | 0.5%                          | 6.3%                       | 2.1%                | 8.4%                  |
| May 2022    | 1.2%                | 7.3%                   | 4.3%                                     | 4.0%                           | 9.1%               | 9.2%                     | 5.3%                 | 0.4%                          | 5.7%                       | 1.3%                | 7.0%                  |
| Apr 2022    | 1.5%                | 9.5%                   | 4.2%                                     | 6.0%                           | 9.0%               | 9.7%                     | 5.7%                 | 0.4%                          | 6.1%                       | 2.1%                | 8.2%                  |
| Mar 2022    | 2.7%                | 13.8%                  | 8.0%                                     | 8.8%                           | 12.5%              | 13.1%                    | 5.6%                 | 0.4%                          | 6.0%                       | 5.8%                | 11.8%                 |
| Feb 2022    | 4.9%                | 10.9%                  | 6.9%                                     | 6.2%                           | 11.3%              | 10.5%                    | 5.1%                 | 0.4%                          | 5.5%                       | 4.0%                | 9.4%                  |
| Jan 2022    | 4.1%                | 12.7%                  | 8.1%                                     | 7.1%                           | 15.2%              | 12.9%                    | 4.6%                 | 0.3%                          | 5.0%                       | 6.4%                | 11.4%                 |
| 2021        | 2.5%                | 8.3%                   | 5.0%                                     | 5.6%                           | 9.3%               | 9.4%                     | 5.5%                 | 0.3%                          | 5.8%                       | 2.0%                | 7.8%                  |
| Dec 2021    | 2.8%                | 10.1%                  | 6.0%                                     | 6.1%                           | 13.0%              | 11.3%                    | 5.5%                 | 0.4%                          | 5.9%                       | 3.5%                | 9.5%                  |
| Nov 2021    | 3.2%                | 9.3%                   | 6.3%                                     | 6.6%                           | 12.4%              | 11.0%                    | 5.9%                 | 0.6%                          | 6.4%                       | 2.7%                | 9.1%                  |
| Oct 2021    | 2.3%                | 8.6%                   | 6.4%                                     | 6.5%                           | 11.7%              | 8.8%                     | 5.7%                 | 0.4%                          | 6.1%                       | 2.0%                | 8.1%                  |
| Sep 2021    | 3.1%                | 8.4%                   | 5.8%                                     | 5.7%                           | 11.7%              | 9.0%                     | 5.7%                 | 0.3%                          | 6.1%                       | 1.8%                | 7.9%                  |
| Aug 2021    | 3.0%                | 8.6%                   | 5.8%                                     | 5.9%                           | 9.5%               | 9.3%                     | 5.9%                 | 0.3%                          | 6.2%                       | 1.8%                | 8.0%                  |
| Jul 2021    | 2.7%                | 7.8%                   | 4.3%                                     | 4.4%                           | 9.0%               | 8.3%                     | 5.6%                 | 0.3%                          | 5.9%                       | 1.1%                | 7.0%                  |
| Jun 2021    | 2.4%                | 7.2%                   | 4.5%                                     | 5.0%                           | 8.1%               | 7.8%                     | 5.6%                 | 0.4%                          | 5.9%                       | 0.8%                | 6.7%                  |
| May 2021    | 1.1%                | 6.5%                   | 3.4%                                     | 4.2%                           | 6.0%               | 7.1%                     | 4.8%                 | 0.3%                          | 5.1%                       | 0.7%                | 5.9%                  |
| Apr 2021    | 1.2%                | 6.4%                   | 3.9%                                     | 4.5%                           | 7.4%               | 7.1%                     | 5.0%                 | 0.2%                          | 5.2%                       | 0.8%                | 6.0%                  |
| Mar 2021    | 1.9%                | 6.7%                   | 3.6%                                     | 5.2%                           | 6.0%               | 7.9%                     | 5.2%                 | 0.3%                          | 5.4%                       | 0.9%                | 6.4%                  |
| Feb 2021    | 2.1%                | 8.2%                   | 4.7%                                     | 5.8%                           | 6.0%               | 10.2%                    | 5.3%                 | 0.4%                          | 5.7%                       | 2.2%                | 7.8%                  |
| Jan 2021    | 4.8%                | 12.3%                  | 5.6%                                     | 7.5%                           | 10.5%              | 14.9%                    | 5.7%                 | 0.2%                          | 5.9%                       | 5.6%                | 11.5%                 |
| 2020        | 3.7%                | 7.8%                   | 5.0%                                     | 5.4%                           | 7.1%               | 8.2%                     | 5.6%                 | 0.3%                          | 5.9%                       | 1.2%                | 7.2%                  |
| Dec 2020    | 4.1%                | 7.7%                   | 4.5%                                     | 5.5%                           | 6.5%               | 8.9%                     | 5.7%                 | 0.3%                          | 6.0%                       | 1.3%                | 7.3%                  |