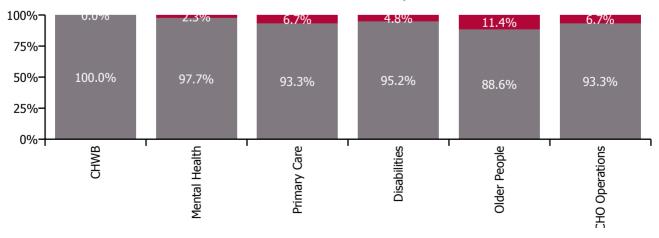

| Health Service Absence Rate - by Care<br>Group: Feb 2023 | Certified<br>absence | Self-<br>certified<br>absence | Non<br>Covid-19<br>absence | Covid-19<br>absence | Total<br>absence<br>rate | % Non<br>Covid-19<br>absence | %<br>Covid-19<br>absence |
|----------------------------------------------------------|----------------------|-------------------------------|----------------------------|---------------------|--------------------------|------------------------------|--------------------------|
| CHO 1                                                    | 6.5%                 | 0.5%                          | 7.0%                       | 0.5%                | 7.5%                     | 93.2%                        | 6.8%                     |
| CHO Operations                                           | 3.7%                 | 0.5%                          | 4.2%                       | 0.3%                | 4.5%                     | 93.3%                        | 6.7%                     |
| Community Health & Wellbeing                             | 4.4%                 | 0.6%                          | 5.0%                       | 0.0%                | 5.0%                     | 100.0%                       | 0.0%                     |
| Mental Health                                            | 6.0%                 | 0.6%                          | 6.6%                       | 0.2%                | 6.8%                     | 97.7%                        | 2.3%                     |
| Primary Care                                             | 4.1%                 | 0.3%                          | 4.4%                       | 0.3%                | 4.8%                     | 93.3%                        | 6.7%                     |
| Disabilities                                             | 7.3%                 | 0.5%                          | 7.8%                       | 0.4%                | 8.1%                     | 95.2%                        | 4.8%                     |
| Older People                                             | 8.6%                 | 0.6%                          | 9.1%                       | 1.2%                | 10.3%                    | 88.6%                        | 11.4%                    |

#### % of Absence Non Covid-19 / Covid-19

| Health Service Absence Rate - by<br>Care Group: Feb 2023 | Medical &<br>Dental | Nursing &<br>Midwifery | Health & Social<br>Care<br>Professionals | Management &<br>Administrative | General<br>Support | Patient & Client<br>Care | Certified<br>absence | Self-<br>certified<br>absence | Non<br>Covid-19<br>absence | Covid-19<br>absence | Total<br>absence<br>rate |
|----------------------------------------------------------|---------------------|------------------------|------------------------------------------|--------------------------------|--------------------|--------------------------|----------------------|-------------------------------|----------------------------|---------------------|--------------------------|
| CHO 1                                                    | 1.2%                | 7.4%                   | 4.9%                                     | 5.5%                           | 10.4%              | 9.4%                     | 6.5%                 | 0.5%                          | 7.0%                       | 0.5%                | 7.5%                     |
| CHO Operations                                           |                     | 1.0%                   | 11.5%                                    | 3.7%                           |                    |                          | 3.7%                 | 0.5%                          | 4.2%                       | 0.3%                | 4.5%                     |
| Community Health & Wellbeing                             |                     | 8.6%                   | 0.0%                                     | 8.8%                           |                    | 1.6%                     | 4.4%                 | 0.6%                          | 5.0%                       | 0.0%                | 5.0%                     |
| Mental Health                                            | 0.7%                | 7.4%                   | 7.5%                                     | 4.6%                           | 10.7%              | 7.8%                     | 6.0%                 | 0.6%                          | 6.6%                       | 0.2%                | 6.8%                     |
| Primary Care                                             | 1.9%                | 4.7%                   | 3.5%                                     | 5.3%                           | 6.7%               | 7.2%                     | 4.1%                 | 0.3%                          | 4.4%                       | 0.3%                | 4.8%                     |
| Disabilities                                             | 0.0%                | 7.8%                   | 5.0%                                     | 3.7%                           | 12.2%              | 9.0%                     | 7.3%                 | 0.5%                          | 7.8%                       | 0.4%                | 8.1%                     |
| Older People                                             | 0.0%                | 9.4%                   | 5.9%                                     | 10.3%                          | 12.3%              | 11.0%                    | 8.6%                 | 0.6%                          | 9.1%                       | 1.2%                | 10.3%                    |