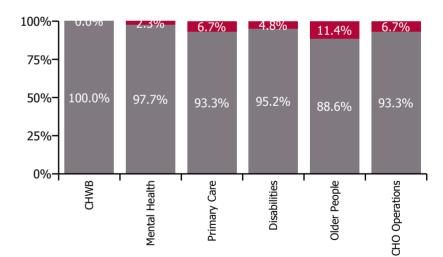

| Health Service Absence Rate - by Care<br>Group: Feb 2023 | Certified<br>absence | Self-<br>certified<br>absence | Non<br>Covid-19<br>absence | Covid-19<br>absence | Total<br>absence<br>rate | % Non<br>Covid-19<br>absence | %<br>Covid-19<br>absence |
|----------------------------------------------------------|----------------------|-------------------------------|----------------------------|---------------------|--------------------------|------------------------------|--------------------------|
| CHO 1                                                    | 6.5%                 | 0.5%                          | 7.0%                       | 0.5%                | 7.5%                     | 93.2%                        | 6.8%                     |
| CHO Operations                                           | 3.7%                 | 0.5%                          | 4.2%                       | 0.3%                | 4.5%                     | 93.3%                        | 6.7%                     |
| Community Health & Wellbeing                             | 4.4%                 | 0.6%                          | 5.0%                       | 0.0%                | 5.0%                     | 100.0%                       | 0.0%                     |
| Mental Health                                            | 6.0%                 | 0.6%                          | 6.6%                       | 0.2%                | 6.8%                     | 97.7%                        | 2.3%                     |
| Primary Care                                             | 4.1%                 | 0.3%                          | 4.4%                       | 0.3%                | 4.8%                     | 93.3%                        | 6.7%                     |
| Disabilities                                             | 7.3%                 | 0.5%                          | 7.8%                       | 0.4%                | 8.1%                     | 95.2%                        | 4.8%                     |
| Older People                                             | 8.6%                 | 0.6%                          | 9.1%                       | 1.2%                | 10.3%                    | 88.6%                        | 11.4%                    |