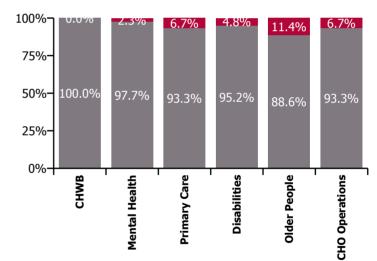

| Health Service Absence Rate - by Care<br>Group: Feb 2023 | Certified<br>absence | Self-<br>certified<br>absence | Non<br>Covid-19<br>absence | Covid-19<br>absence | Total<br>absence<br>rate | % Non<br>Covid-19<br>absence | %<br>Covid-19<br>absence |
|----------------------------------------------------------|----------------------|-------------------------------|----------------------------|---------------------|--------------------------|------------------------------|--------------------------|
| CHO 1                                                    | 6.5%                 | 0.5%                          | 7.0%                       | 0.5%                | 7.5%                     | 93.2%                        | 6.8%                     |
| CHO Operations                                           | 3.7%                 | 0.5%                          | 4.2%                       | 0.3%                | 4.5%                     | 93.3%                        | 6.7%                     |
| Community Health & Wellbeing                             | 4.4%                 | 0.6%                          | 5.0%                       | 0.0%                | 5.0%                     | 100.0%                       | 0.0%                     |
| Mental Health                                            | 6.0%                 | 0.6%                          | 6.6%                       | 0.2%                | 6.8%                     | 97.7%                        | 2.3%                     |
| Primary Care                                             | 4.1%                 | 0.3%                          | 4.4%                       | 0.3%                | 4.8%                     | 93.3%                        | 6.7%                     |
| Disabilities                                             | 7.3%                 | 0.5%                          | 7.8%                       | 0.4%                | 8.1%                     | 95.2%                        | 4.8%                     |
| Older People                                             | 8.6%                 | 0.6%                          | 9.1%                       | 1.2%                | 10.3%                    | 88.6%                        | 11.4%                    |

#### % of Absence Non Covid-19 / Covid-19

| Health Service Absence Rate - by<br>Care Group: Feb 2023 | Medical &<br>Dental | Nursing &<br>Midwifery | Health & Social<br>Care<br>Professionals | Management &<br>Administrative | General<br>Support | Patient & Client<br>Care | Certified<br>absence | Self-<br>certified<br>absence | Non<br>Covid-19<br>absence | Covid-19<br>absence | Total<br>absence<br>rate |
|----------------------------------------------------------|---------------------|------------------------|------------------------------------------|--------------------------------|--------------------|--------------------------|----------------------|-------------------------------|----------------------------|---------------------|--------------------------|
| CHO 1                                                    | 1.2%                | 7.4%                   | 4.9%                                     | 5.5%                           | 10.4%              | 9.4%                     | 6.5%                 | 0.5%                          | 7.0%                       | 0.5%                | 7.5%                     |
| CHO Operations                                           |                     | 1.0%                   | 11.5%                                    | 3.7%                           |                    |                          | 3.7%                 | 0.5%                          | 4.2%                       | 0.3%                | 4.5%                     |
| Community Health & Wellbeing                             |                     | 8.6%                   | 0.0%                                     | 8.8%                           |                    | 1.6%                     | 4.4%                 | 0.6%                          | 5.0%                       | 0.0%                | 5.0%                     |
| Mental Health                                            | 0.7%                | 7.4%                   | 7.5%                                     | 4.6%                           | 10.7%              | 7.8%                     | 6.0%                 | 0.6%                          | 6.6%                       | 0.2%                | 6.8%                     |
| Primary Care                                             | 1.9%                | 4.7%                   | 3.5%                                     | 5.3%                           | 6.7%               | 7.2%                     | 4.1%                 | 0.3%                          | 4.4%                       | 0.3%                | 4.8%                     |
| Disabilities                                             | 0.0%                | 7.8%                   | 5.0%                                     | 3.7%                           | 12.2%              | 9.0%                     | 7.3%                 | 0.5%                          | 7.8%                       | 0.4%                | 8.1%                     |
| Older People                                             | 0.0%                | 9.4%                   | 5.9%                                     | 10.3%                          | 12.3%              | 11.0%                    | 8.6%                 | 0.6%                          | 9.1%                       | 1.2%                | 10.3%                    |