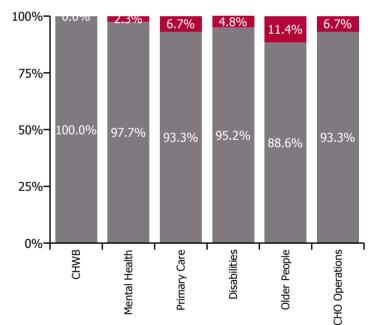

| Health Service Absence Rate - by Care<br>Group: Feb 2023 | Certified<br>absence | Self-<br>certified<br>absence | Non<br>Covid-19<br>absence | Covid-19<br>absence | Total<br>absence<br>rate | % Non<br>Covid-19<br>absence | %<br>Covid-19<br>absence |
|----------------------------------------------------------|----------------------|-------------------------------|----------------------------|---------------------|--------------------------|------------------------------|--------------------------|
| CHO 1                                                    | 6.5%                 | 0.5%                          | 7.0%                       | 0.5%                | 7.5%                     | 93.2%                        | 6.8%                     |
| CHO Operations                                           | 3.7%                 | 0.5%                          | 4.2%                       | 0.3%                | 4.5%                     | 93.3%                        | 6.7%                     |
| Community Health & Wellbeing                             | 4.4%                 | 0.6%                          | 5.0%                       | 0.0%                | 5.0%                     | 100.0%                       | 0.0%                     |
| Mental Health                                            | 6.0%                 | 0.6%                          | 6.6%                       | 0.2%                | 6.8%                     | 97.7%                        | 2.3%                     |
| Primary Care                                             | 4.1%                 | 0.3%                          | 4.4%                       | 0.3%                | 4.8%                     | 93.3%                        | 6.7%                     |
| Disabilities                                             | 7.3%                 | 0.5%                          | 7.8%                       | 0.4%                | 8.1%                     | 95.2%                        | 4.8%                     |
| Older People                                             | 8.6%                 | 0.6%                          | 9.1%                       | 1.2%                | 10.3%                    | 88.6%                        | 11.4%                    |

#### % of Absence Non Covid-19 / Covid-19

| Health Service Absence Rate - by<br>Care Group: Feb 2023 | Medical &<br>Dental | Nursing &<br>Midwifery | Health & Social<br>Care<br>Professionals | Management &<br>Administrative | General<br>Support | Patient & Client<br>Care | Certified<br>absence | Self-<br>certified<br>absence | Non<br>Covid-19<br>absence | Covid-19<br>absence | Total<br>absence<br>rate |
|----------------------------------------------------------|---------------------|------------------------|------------------------------------------|--------------------------------|--------------------|--------------------------|----------------------|-------------------------------|----------------------------|---------------------|--------------------------|
| CHO 1                                                    | 1.2%                | 7.4%                   | 4.9%                                     | 5.5%                           | 10.4%              | 9.4%                     | 6.5%                 | 0.5%                          | 7.0%                       | 0.5%                | 7.5%                     |
| CHO Operations                                           |                     | 1.0%                   | 11.5%                                    | 3.7%                           |                    |                          | 3.7%                 | 0.5%                          | 4.2%                       | 0.3%                | 4.5%                     |
| Community Health & Wellbeing                             |                     | 8.6%                   | 0.0%                                     | 8.8%                           |                    | 1.6%                     | 4.4%                 | 0.6%                          | 5.0%                       | 0.0%                | 5.0%                     |
| Mental Health                                            | 0.7%                | 7.4%                   | 7.5%                                     | 4.6%                           | 10.7%              | 7.8%                     | 6.0%                 | 0.6%                          | 6.6%                       | 0.2%                | 6.8%                     |
| Primary Care                                             | 1.9%                | 4.7%                   | 3.5%                                     | 5.3%                           | 6.7%               | 7.2%                     | 4.1%                 | 0.3%                          | 4.4%                       | 0.3%                | 4.8%                     |
| Disabilities                                             | 0.0%                | 7.8%                   | 5.0%                                     | 3.7%                           | 12.2%              | 9.0%                     | 7.3%                 | 0.5%                          | 7.8%                       | 0.4%                | 8.1%                     |
| Older People                                             | 0.0%                | 9.4%                   | 5.9%                                     | 10.3%                          | 12.3%              | 11.0%                    | 8.6%                 | 0.6%                          | 9.1%                       | 1.2%                | 10.3%                    |