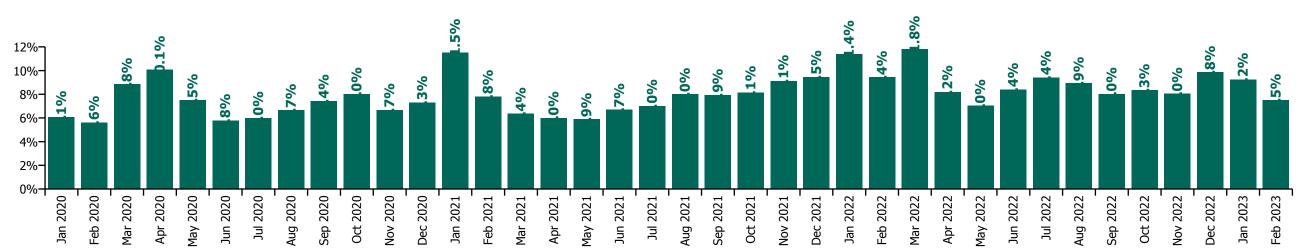

Non Covid-19 & Covid-19 Absence

**Total absence rate** 

### CHO 1 by Staff Category

| Year/ month | Medical &<br>Dental | Nursing &<br>Midwifery | Health & Social<br>Care<br>Professionals | Management &<br>Administrative | General<br>Support | Patient & Client<br>Care | Certified<br>absence | Self-<br>certified<br>absence | Non<br>Covid-19<br>absence | Covid-19<br>absence | Total<br>absence rate |
|-------------|---------------------|------------------------|------------------------------------------|--------------------------------|--------------------|--------------------------|----------------------|-------------------------------|----------------------------|---------------------|-----------------------|
| 2023        | 1.9%                | 8.4%                   | 5.5%                                     | 6.1%                           | 11.8%              | 10.5%                    | 6.9%                 | 0.5%                          | 7.5%                       | 0.9%                | 8.4%                  |
| Feb 2023    | 1.2%                | 7.4%                   | 4.9%                                     | 5.5%                           | 10.4%              | 9.4%                     | 6.5%                 | 0.5%                          | 7.0%                       | 0.5%                | 7.5%                  |
| Jan 2023    | 2.4%                | 9.2%                   | 6.1%                                     | 6.5%                           | 13.0%              | 11.5%                    | 7.3%                 | 0.6%                          | 7.9%                       | 1.3%                | 9.2%                  |
| 2022        | 2.6%                | 9.8%                   | 6.3%                                     | 5.9%                           | 10.8%              | 10.9%                    | 6.1%                 | 0.5%                          | 6.6%                       | 2.4%                | 9.1%                  |
| Dec 2022    | 3.0%                | 10.1%                  | 6.7%                                     | 7.3%                           | 12.3%              | 11.8%                    | 7.6%                 | 0.7%                          | 8.3%                       | 1.5%                | 9.8%                  |
| Nov 2022    | 2.0%                | 8.7%                   | 5.7%                                     | 5.3%                           | 9.0%               | 9.9%                     | 6.5%                 | 0.6%                          | 7.1%                       | 0.9%                | 8.0%                  |
| Oct 2022    | 1.6%                | 8.5%                   | 6.0%                                     | 4.7%                           | 10.2%              | 10.7%                    | 6.8%                 | 0.6%                          | 7.4%                       | 0.9%                | 8.3%                  |
| Sep 2022    | 2.8%                | 8.8%                   | 5.9%                                     | 4.5%                           | 9.2%               | 9.8%                     | 6.8%                 | 0.5%                          | 7.3%                       | 0.8%                | 8.0%                  |
| Aug 2022    | 2.4%                | 8.8%                   | 7.3%                                     | 5.3%                           | 10.7%              | 11.5%                    | 7.3%                 | 0.5%                          | 7.8%                       | 1.1%                | 8.9%                  |
| Jul 2022    | 2.4%                | 9.8%                   | 6.7%                                     | 6.0%                           | 11.5%              | 11.5%                    | 6.8%                 | 0.5%                          | 7.3%                       | 2.1%                | 9.4%                  |
| Jun 2022    | 2.5%                | 9.0%                   | 6.2%                                     | 5.5%                           | 10.0%              | 10.1%                    | 5.7%                 | 0.5%                          | 6.3%                       | 2.1%                | 8.4%                  |
| May 2022    | 1.2%                | 7.3%                   | 4.3%                                     | 4.0%                           | 9.1%               | 9.2%                     | 5.3%                 | 0.4%                          | 5.7%                       | 1.3%                | 7.0%                  |
| Apr 2022    | 1.5%                | 9.5%                   | 4.2%                                     | 6.0%                           | 9.0%               | 9.7%                     | 5.7%                 | 0.4%                          | 6.1%                       | 2.1%                | 8.2%                  |
| Mar 2022    | 2.7%                | 13.8%                  | 8.0%                                     | 8.8%                           | 12.5%              | 13.1%                    | 5.6%                 | 0.4%                          | 6.0%                       | 5.8%                | 11.8%                 |
| Feb 2022    | 4.9%                | 10.9%                  | 6.9%                                     | 6.2%                           | 11.3%              | 10.5%                    | 5.1%                 | 0.4%                          | 5.5%                       | 4.0%                | 9.4%                  |
| Jan 2022    | 4.1%                | 12.7%                  | 8.1%                                     | 7.1%                           | 15.2%              | 12.9%                    | 4.6%                 | 0.3%                          | 5.0%                       | 6.4%                | 11.4%                 |
| 2021        | 2.5%                | 8.3%                   | 5.0%                                     | 5.6%                           | 9.3%               | 9.4%                     | 5.5%                 | 0.3%                          | 5.8%                       | 2.0%                | 7.8%                  |
| Dec 2021    | 2.8%                | 10.1%                  | 6.0%                                     | 6.1%                           | 13.0%              | 11.3%                    | 5.5%                 | 0.4%                          | 5.9%                       | 3.5%                | 9.5%                  |
| Nov 2021    | 3.2%                | 9.3%                   | 6.3%                                     | 6.6%                           | 12.4%              | 11.0%                    | 5.9%                 | 0.6%                          | 6.4%                       | 2.7%                | 9.1%                  |
| Oct 2021    | 2.3%                | 8.6%                   | 6.4%                                     | 6.5%                           | 11.7%              | 8.8%                     | 5.7%                 | 0.4%                          | 6.1%                       | 2.0%                | 8.1%                  |
| Sep 2021    | 3.1%                | 8.4%                   | 5.8%                                     | 5.7%                           | 11.7%              | 9.0%                     | 5.7%                 | 0.3%                          | 6.1%                       | 1.8%                | 7.9%                  |
| Aug 2021    | 3.0%                | 8.6%                   | 5.8%                                     | 5.9%                           | 9.5%               | 9.3%                     | 5.9%                 | 0.3%                          | 6.2%                       | 1.8%                | 8.0%                  |
| Jul 2021    | 2.7%                | 7.8%                   | 4.3%                                     | 4.4%                           | 9.0%               | 8.3%                     | 5.6%                 | 0.3%                          | 5.9%                       | 1.1%                | 7.0%                  |
| Jun 2021    | 2.4%                | 7.2%                   | 4.5%                                     | 5.0%                           | 8.1%               | 7.8%                     | 5.6%                 | 0.4%                          | 5.9%                       | 0.8%                | 6.7%                  |
| May 2021    | 1.1%                | 6.5%                   | 3.4%                                     | 4.2%                           | 6.0%               | 7.1%                     | 4.8%                 | 0.3%                          | 5.1%                       | 0.7%                | 5.9%                  |
| Apr 2021    | 1.2%                | 6.4%                   | 3.9%                                     | 4.5%                           | 7.4%               | 7.1%                     | 5.0%                 | 0.2%                          | 5.2%                       | 0.8%                | 6.0%                  |
| Mar 2021    | 1.9%                | 6.7%                   | 3.6%                                     | 5.2%                           | 6.0%               | 7.9%                     | 5.2%                 | 0.3%                          | 5.4%                       | 0.9%                | 6.4%                  |
| Feb 2021    | 2.1%                | 8.2%                   | 4.7%                                     | 5.8%                           | 6.0%               | 10.2%                    | 5.3%                 | 0.4%                          | 5.7%                       | 2.2%                | 7.8%                  |
| Jan 2021    | 4.8%                | 12.3%                  | 5.6%                                     | 7.5%                           | 10.5%              | 14.9%                    | 5.7%                 | 0.2%                          | 5.9%                       | 5.6%                | 11.5%                 |
| 2020        | 3.7%                | 7.8%                   | 5.0%                                     | 5.4%                           | 7.1%               | 8.2%                     | 5.6%                 | 0.3%                          | 5.9%                       | 1.2%                | 7.2%                  |
| Dec 2020    | 4.1%                | 7.7%                   | 4.5%                                     | 5.5%                           | 6.5%               | 8.9%                     | 5.7%                 | 0.3%                          | 6.0%                       | 1.3%                | 7.3%                  |

| Nov 2020 | 4.1% | 7.5%  | 4.3% | 4.6% | 6.2% | 7.8%  | 5.4% | 0.2% | 5.6% | 1.1% | 6.7%  |
|----------|------|-------|------|------|------|-------|------|------|------|------|-------|
| Oct 2020 | 6.1% | 9.1%  | 5.1% | 5.4% | 7.2% | 9.2%  | 5.7% | 0.3% | 6.0% | 2.0% | 8.0%  |
| Sep 2020 | 4.2% | 7.9%  | 5.9% | 5.6% | 7.3% | 8.6%  | 6.1% | 0.3% | 6.5% | 1.0% | 7.4%  |
| Aug 2020 | 3.3% | 6.8%  | 4.9% | 5.0% | 6.7% | 7.9%  | 5.9% | 0.3% | 6.1% | 0.5% | 6.7%  |
| Jul 2020 | 2.0% | 6.4%  | 3.5% | 4.0% | 7.2% | 7.2%  | 5.4% | 0.3% | 5.6% | 0.4% | 6.0%  |
| Jun 2020 | 1.0% | 6.1%  | 3.4% | 4.0% | 6.7% | 7.2%  | 5.2% | 0.2% | 5.4% | 0.4% | 5.8%  |
| May 2020 | 2.4% | 7.8%  | 3.7% | 5.3% | 7.3% | 9.7%  | 5.6% | 0.2% | 5.8% | 1.6% | 7.5%  |
| Apr 2020 | 5.4% | 11.4% | 5.9% | 7.4% | 8.8% | 11.8% | 6.0% | 0.1% | 6.1% | 3.9% | 10.1% |
| Mar 2020 | 6.9% | 9.8%  | 8.5% | 7.5% | 8.6% | 8.7%  | 6.1% | 0.3% | 6.3% | 2.5% | 8.8%  |
| Feb 2020 | 2.3% | 6.4%  | 4.9% | 5.3% | 5.9% | 5.4%  | 5.2% | 0.4% | 5.6% |      | 5.6%  |
| Jan 2020 | 1.9% | 6.4%  | 5.7% | 5.3% | 6.1% | 6.5%  | 5.5% | 0.6% | 6.1% |      | 6.1%  |