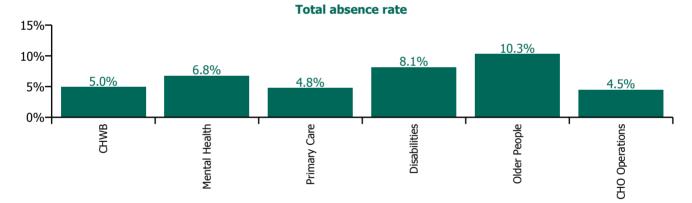

| Health Service Absence Rate - by Care<br>Group: Feb 2023 | Certified<br>absence | Self-<br>certified<br>absence | Non<br>Covid-19<br>absence | Covid-19<br>absence | Total<br>absence<br>rate | % Non<br>Covid-19<br>absence | %<br>Covid-19<br>absence |
|----------------------------------------------------------|----------------------|-------------------------------|----------------------------|---------------------|--------------------------|------------------------------|--------------------------|
| CHO 1                                                    | 6.5%                 | 0.5%                          | 7.0%                       | 0.5%                | 7.5%                     | 93.2%                        | 6.8%                     |
| CHO Operations                                           | 3.7%                 | 0.5%                          | 4.2%                       | 0.3%                | 4.5%                     | 93.3%                        | 6.7%                     |
| Community Health & Wellbeing                             | 4.4%                 | 0.6%                          | 5.0%                       | 0.0%                | 5.0%                     | 100.0%                       | 0.0%                     |
| Mental Health                                            | 6.0%                 | 0.6%                          | 6.6%                       | 0.2%                | 6.8%                     | 97.7%                        | 2.3%                     |
| Primary Care                                             | 4.1%                 | 0.3%                          | 4.4%                       | 0.3%                | 4.8%                     | 93.3%                        | 6.7%                     |
| Disabilities                                             | 7.3%                 | 0.5%                          | 7.8%                       | 0.4%                | 8.1%                     | 95.2%                        | 4.8%                     |
| Older People                                             | 8.6%                 | 0.6%                          | 9.1%                       | 1.2%                | 10.3%                    | 88.6%                        | 11.4%                    |

#### Total absence rate

Non Covid-19 & Covid-19 Absence