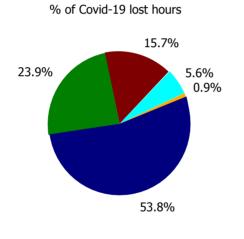

33.7%

% of total lost hours

CHWB Mental Health Primary Care Disabilities Older People

% of Absence Non Covid-19 / Covid-19

| Health Service Covid-19 Absence Rate - by<br>Staff Category & Care Group: Feb 2023 | Medical &<br>Dental | Nursing &<br>Midwifery | Health & Social<br>Care<br>Professionals | Management &<br>Administrative | General<br>Support | Patient & Client<br>Care | Covid-19<br>absence | Non Covid-19<br>absence | Total<br>absence rate |
|------------------------------------------------------------------------------------|---------------------|------------------------|------------------------------------------|--------------------------------|--------------------|--------------------------|---------------------|-------------------------|-----------------------|
| CHO 1                                                                              | 0.0%                | 0.4%                   | 0.3%                                     | 5.5%                           | 0.6%               | 0.8%                     | 0.5%                | 7.0%                    | 7.5%                  |
| CHO Operations                                                                     |                     | 0.0%                   | 2.3%                                     | 3.7%                           |                    |                          | 0.3%                | 4.2%                    | 4.5%                  |
| Community Health & Wellbeing                                                       |                     | 0.0%                   | 0.0%                                     | 8.8%                           |                    | 0.0%                     | 0.0%                | 5.0%                    | 5.0%                  |
| Mental Health                                                                      | 0.0%                | 0.2%                   | 0.2%                                     | 4.6%                           | 0.3%               | 0.0%                     | 0.2%                | 6.6%                    | 6.8%                  |
| Primary Care                                                                       | 0.0%                | 0.4%                   | 0.4%                                     | 5.3%                           | 0.1%               | 0.2%                     | 0.3%                | 4.4%                    | 4.8%                  |
| Disabilities                                                                       | 0.0%                | 0.3%                   | 0.2%                                     | 3.7%                           | 0.0%               | 0.5%                     | 0.4%                | 7.8%                    | 8.1%                  |
| Older People                                                                       | 0.0%                | 1.0%                   | 0.0%                                     | 10.3%                          | 1.2%               | 1.4%                     | 1.2%                | 9.1%                    | 10.3%                 |