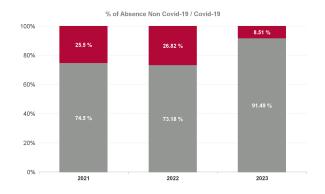

| Year /<br>Month | Certified absence | Self-<br>certified<br>absence | Non<br>Covid-19<br>absence | Covid-19<br>absence | Total<br>absence<br>rate | Medical &<br>Dental | Nursing &<br>Midwifery | Health &<br>Social Care<br>Professionals | Management & Administrative | General<br>Support | Patient &<br>Client Care |
|-----------------|-------------------|-------------------------------|----------------------------|---------------------|--------------------------|---------------------|------------------------|------------------------------------------|-----------------------------|--------------------|--------------------------|
| Feb 2024        | 7.56%             | 0.56%                         | 8.12%                      | 0.36%               | 8.48%                    | 2.97%               | 8.58%                  | 6.56%                                    | 5.78%                       | 9.31%              | 10.76%                   |
| Jan 2024        | 8.10%             | 0.67%                         | 8.78%                      | 0.67%               | 9.45%                    | 1.87%               | 9.72%                  | 6.54%                                    | 6.93%                       | 9.45%              | 12.19%                   |
| 2024            | 7.84%             | 0.62%                         | 8.47%                      | 0.53%               | 8.99%                    | 2.40%               | 9.18%                  | 6.55%                                    | 6.39%                       | 9.39%              | 11.51%                   |
| Dec 2023        | 7.94%             | 0.65%                         | 8.59%                      | 0.71%               | 9.31%                    | 3.99%               | 9.34%                  | 7.48%                                    | 7.29%                       | 8.25%              | 11.40%                   |
| Nov 2023        | 7.45%             | 0.58%                         | 8.03%                      | 0.49%               | 8.53%                    | 3.44%               | 8.54%                  | 6.37%                                    | 5.70%                       | 8.56%              | 11.20%                   |
| Oct 2023        | 6.98%             | 0.53%                         | 7.51%                      | 0.68%               | 8.19%                    | 2.87%               | 8.23%                  | 6.21%                                    | 5.63%                       | 9.45%              | 10.33%                   |
| Sep 2023        | 6.70%             | 0.50%                         | 7.20%                      | 0.78%               | 7.98%                    | 3.22%               | 7.86%                  | 5.51%                                    | 6.22%                       | 9.12%              | 10.06%                   |
| Aug 2023        | 7.22%             | 0.46%                         | 7.68%                      | 0.98%               | 8.66%                    | 3.99%               | 8.55%                  | 6.85%                                    | 5.74%                       | 11.77%             | 10.63%                   |
| Jul 2023        | 6.45%             | 0.48%                         | 6.94%                      | 0.56%               | 7.49%                    | 2.89%               | 7.86%                  | 4.69%                                    | 5.39%                       | 10.99%             | 8.69%                    |
| Jun 2023        | 6.24%             | 0.50%                         | 6.75%                      | 0.35%               | 7.10%                    | 3.34%               | 7.23%                  | 5.04%                                    | 4.67%                       | 10.54%             | 8.52%                    |
| May 2023        | 6.14%             | 0.48%                         | 6.62%                      | 0.53%               | 7.15%                    | 3.15%               | 7.59%                  | 4.75%                                    | 4.80%                       | 10.20%             | 8.49%                    |
| Apr 2023        | 6.45%             | 0.48%                         | 6.93%                      | 0.56%               | 7.49%                    | 2.89%               | 7.86%                  | 4.69%                                    | 5.38%                       | 10.99%             | 8.69%                    |
| Mar 2023        | 6.41%             | 0.50%                         | 6.91%                      | 0.69%               | 7.60%                    | 0.89%               | 7.46%                  | 5.04%                                    | 5.89%                       | 10.40%             | 9.60%                    |
| Feb 2023        | 6.49%             | 0.48%                         | 6.97%                      | 0.51%               | 7.48%                    | 1.19%               | 7.41%                  | 4.87%                                    | 5.54%                       | 10.44%             | 9.39%                    |
| Jan 2023        | 7.32%             | 0.60%                         | 7.91%                      | 1.33%               | 9.25%                    | 2.45%               | 9.21%                  | 6.11%                                    | 6.54%                       | 12.98%             | 11.54%                   |
| 2023            | 6.82%             | 0.52%                         | 7.34%                      | 0.68%               | 8.02%                    | 2.86%               | 8.10%                  | 5.63%                                    | 5.72%                       | 10.31%             | 9.89%                    |
| Dec 2022        | 7.59%             | 0.72%                         | 8.31%                      | 1.54%               | 9.85%                    | 3.03%               | 10.14%                 | 6.68%                                    | 7.25%                       | 12.28%             | 11.81%                   |
| Nov 2022        | 6.52%             | 0.62%                         | 7.14%                      | 0.89%               | 8.03%                    | 1.95%               | 8.68%                  | 5.72%                                    | 5.35%                       | 8.98%              | 9.85%                    |
| Oct 2022        | 6.82%             | 0.58%                         | 7.40%                      | 0.93%               | 8.33%                    | 1.57%               | 8.54%                  | 6.04%                                    | 4.68%                       | 10.18%             | 10.73%                   |
| Sep 2022        | 6.79%             | 0.47%                         | 7.25%                      | 0.77%               | 8.02%                    | 2.80%               | 8.83%                  | 5.86%                                    | 4.54%                       | 9.22%              | 9.84%                    |
| Aug 2022        | 7.33%             | 0.45%                         | 7.78%                      | 1.14%               | 8.92%                    | 2.44%               | 8.75%                  | 7.26%                                    | 5.28%                       | 10.73%             | 11.50%                   |
| Jul 2022        | 6.79%             | 0.48%                         | 7.27%                      | 2.15%               | 9.41%                    | 2.40%               | 9.82%                  | 6.75%                                    | 5.96%                       | 11.52%             | 11.52%                   |
| Jun 2022        | 5.75%             | 0.51%                         | 6.26%                      | 2.13%               | 8.39%                    | 2.51%               | 8.98%                  | 6.24%                                    | 5.50%                       | 10.01%             | 10.08%                   |
| May 2022        | 5.29%             | 0.40%                         | 5.69%                      | 1.33%               | 7.02%                    | 1.21%               | 7.31%                  | 4.34%                                    | 3.98%                       | 9.06%              | 9.16%                    |
| Apr 2022        | 5.67%             | 0.42%                         | 6.08%                      | 2.11%               | 8.19%                    | 1.54%               | 9.45%                  | 4.17%                                    | 5.97%                       | 8.98%              | 9.70%                    |
| Mar 2022        | 5.56%             | 0.40%                         | 5.96%                      | 5.84%               | 11.80%                   | 2.70%               | 13.85%                 | 7.99%                                    | 8.82%                       | 12.52%             | 13.10%                   |
| Feb 2022        | 5.07%             | 0.39%                         | 5.47%                      | 3.96%               | 9.43%                    | 4.89%               | 10.85%                 | 6.91%                                    | 6.17%                       | 11.31%             | 10.45%                   |
| Jan 2022        | 4.62%             | 0.34%                         | 4.96%                      | 6.42%               | 11.38%                   | 4.07%               | 12.69%                 | 8.10%                                    | 7.10%                       | 15.17%             | 12.93%                   |
| 2022            | 6.14%             | 0.48%                         | 6.62%                      | 2.43%               | 9.05%                    | 2.59%               | 9.83%                  | 6.31%                                    | 5.87%                       | 10.83%             | 10.88%                   |
| Dec 2021        | 5.53%             | 0.40%                         | 5.93%                      | 3.52%               | 9.45%                    | 2.80%               | 10.07%                 | 6.01%                                    | 6.06%                       | 13.04%             | 11.29%                   |
| Nov 2021        | 5.86%             | 0.59%                         | 6.45%                      | 2.66%               | 9.10%                    | 3.22%               | 9.32%                  | 6.28%                                    | 6.62%                       | 12.38%             | 11.00%                   |
| Oct 2021        | 5.67%             | 0.43%                         | 6.10%                      | 2.05%               | 8.14%                    | 2.26%               | 8.60%                  | 6.44%                                    | 6.48%                       | 11.74%             | 8.83%                    |
| Sep 2021        | 5.74%             | 0.33%                         | 6.07%                      | 1.85%               | 7.92%                    | 3.14%               | 8.37%                  | 5.77%                                    | 5.70%                       | 11.69%             | 9.01%                    |
| Aug 2021        | 5.88%             | 0.30%                         | 6.18%                      | 1.82%               | 8.00%                    | 3.03%               | 8.55%                  | 5.77%                                    | 5.90%                       | 9.50%              | 9.26%                    |
| Jul 2021        | 5.59%             | 0.32%                         | 5.91%                      | 1.09%               | 7.00%                    | 2.66%               | 7.81%                  | 4.25%                                    | 4.39%                       | 9.01%              | 8.33%                    |
| Jun 2021        | 5.56%             | 0.37%                         | 5.93%                      | 0.76%               | 6.69%                    | 2.38%               | 7.16%                  | 4.47%                                    | 4.96%                       | 8.10%              | 7.83%                    |
| May 2021        | 4.85%             | 0.29%                         | 5.14%                      | 0.73%               | 5.87%                    | 1.08%               | 6.49%                  | 3.44%                                    | 4.19%                       | 6.05%              | 7.11%                    |
| Apr 2021        | 4.96%             | 0.24%                         | 5.20%                      | 0.80%               | 6.00%                    | 1.16%               | 6.39%                  | 3.87%                                    | 4.54%                       | 7.42%              | 7.07%                    |
| Mar 2021        | 5.15%             | 0.29%                         | 5.44%                      | 0.91%               | 6.36%                    | 1.89%               | 6.72%                  | 3.57%                                    | 5.15%                       | 5.99%              | 7.88%                    |
| Feb 2021        | 5.30%             | 0.35%                         | 5.65%                      | 2.16%               | 7.81%                    | 2.08%               | 8.20%                  | 4.70%                                    | 5.80%                       | 6.00%              | 10.21%                   |
| Jan 2021        | 5.70%             | 0.24%                         | 5.93%                      | 5.58%               | 11.51%                   | 4.82%               | 12.29%                 | 5.60%                                    | 7.53%                       | 10.51%             | 14.89%                   |
| 2021            | 5.48%             | 0.35%                         | 5.83%                      | 1.99%               | 7.82%                    | 2.55%               | 8.32%                  | 5.03%                                    | 5.61%                       | 9.28%              | 9.40%                    |

| Year / Month | Certified absence | Self-<br>certified<br>absence | Non<br>Covid-19<br>absence | Covid-19<br>absence | Total<br>absence<br>rate | СНЖВ   | Mental Health | PC    | Disabilities | Older People | CHO Ops |
|--------------|-------------------|-------------------------------|----------------------------|---------------------|--------------------------|--------|---------------|-------|--------------|--------------|---------|
| Feb 2024     | 7.56%             | 0.56%                         | 8.12%                      | 0.36%               | 8.48%                    | 3.37%  | 7.01%         | 5.72% | 9.69%        | 11.44%       | 3.96%   |
| Jan 2024     | 8.10%             | 0.67%                         | 8.78%                      | 0.67%               | 9.45%                    | 4.41%  | 7.13%         | 6.75% | 10.84%       | 12.91%       | 3.10%   |
| 2024         | 7.84%             | 0.62%                         | 8.47%                      | 0.53%               | 8.99%                    | 3.91%  | 7.07%         | 6.26% | 10.29%       | 12.21%       | 3.50%   |
| Dec 2023     | 7.94%             | 0.65%                         | 8.59%                      | 0.71%               | 9.31%                    | 10.73% | 7.64%         | 6.86% | 9.89%        | 12.21%       | 8.24%   |
| Nov 2023     | 7.45%             | 0.58%                         | 8.03%                      | 0.49%               | 8.53%                    | 7.49%  | 7.56%         | 5.44% | 9.25%        | 11.85%       | 7.44%   |
| Oct 2023     | 6.98%             | 0.53%                         | 7.51%                      | 0.68%               | 8.19%                    | 1.44%  | 7.66%         | 5.46% | 9.05%        | 10.63%       | 7.60%   |
| Sep 2023     | 6.70%             | 0.50%                         | 7.20%                      | 0.78%               | 7.98%                    | 1.94%  | 7.41%         | 5.19% | 8.71%        | 10.74%       | 7.84%   |
| Aug 2023     | 7.22%             | 0.46%                         | 7.68%                      | 0.98%               | 8.66%                    | 4.18%  | 8.10%         | 6.25% | 9.37%        | 11.19%       | 4.27%   |
| Jul 2023     | 6.45%             | 0.48%                         | 6.94%                      | 0.56%               | 7.49%                    | 10.12% | 7.15%         | 5.22% | 7.82%        | 10.00%       | 1.91%   |
| Jun 2023     | 6.24%             | 0.50%                         | 6.75%                      | 0.35%               | 7.10%                    | 10.18% | 7.47%         | 4.54% | 7.72%        | 9.11%        | 1.63%   |
| May 2023     | 6.14%             | 0.48%                         | 6.62%                      | 0.53%               | 7.15%                    | 10.84% | 7.22%         | 4.61% | 7.97%        | 9.09%        | 2.56%   |
| Apr 2023     | 6.45%             | 0.48%                         | 6.93%                      | 0.56%               | 7.49%                    | 10.12% | 7.15%         | 5.21% | 7.82%        | 10.00%       | 1.91%   |
| Mar 2023     | 6.41%             | 0.50%                         | 6.91%                      | 0.69%               | 7.60%                    | 11.39% | 7.22%         | 4.58% | 8.55%        | 10.14%       | 3.14%   |
| Feb 2023     | 6.49%             | 0.48%                         | 6.97%                      | 0.51%               | 7.48%                    | 4.95%  | 6.77%         | 4.77% | 8.14%        | 10.30%       | 4.49%   |
| Jan 2023     | 7.32%             | 0.60%                         | 7.91%                      | 1.33%               | 9.25%                    | 5.54%  | 7.65%         | 6.51% | 9.92%        | 12.83%       | 5.37%   |
| 2023         | 6.82%             | 0.52%                         | 7.34%                      | 0.68%               | 8.02%                    | 7.41%  | 7.42%         | 5.38% | 8.69%        | 10.70%       | 4.75%   |
| Dec 2022     | 7.59%             | 0.72%                         | 8.31%                      | 1.54%               | 9.85%                    | 8.05%  | 8.93%         | 7.26% | 11.01%       | 11.94%       | 5.63%   |
| Nov 2022     | 6.52%             | 0.62%                         | 7.14%                      | 0.89%               | 8.03%                    | 9.37%  | 6.98%         | 5.92% | 8.32%        | 11.03%       | 3.93%   |
| Oct 2022     | 6.82%             | 0.58%                         | 7.40%                      | 0.93%               | 8.33%                    | 12.42% | 6.36%         | 5.71% | 9.67%        | 10.88%       | 12.05%  |
| Sep 2022     | 6.79%             | 0.47%                         | 7.25%                      | 0.77%               | 8.02%                    | 4.13%  | 7.30%         | 5.75% | 9.19%        | 9.80%        |         |
| Aug 2022     | 7.33%             | 0.45%                         | 7.78%                      | 1.14%               | 8.92%                    | 8.57%  | 7.27%         | 6.08% | 10.34%       | 11.56%       |         |
| Jul 2022     | 6.79%             | 0.48%                         | 7.27%                      | 2.15%               | 9.41%                    | 8.19%  | 8.81%         | 6.37% | 10.59%       | 11.63%       |         |
| Jun 2022     | 5.75%             | 0.51%                         | 6.26%                      | 2.13%               | 8.39%                    | 7.37%  | 8.19%         | 5.69% | 8.56%        | 11.51%       |         |
| May 2022     | 5.29%             | 0.40%                         | 5.69%                      | 1.33%               | 7.02%                    | 4.57%  | 6.42%         | 4.35% | 8.08%        | 9.32%        |         |
| Apr 2022     | 5.67%             | 0.42%                         | 6.08%                      | 2.11%               | 8.19%                    | 5.89%  | 7.10%         | 5.93% | 9.72%        | 9.67%        |         |
| Mar 2022     | 5.56%             | 0.40%                         | 5.96%                      | 5.84%               | 11.80%                   | 4.69%  | 10.34%        | 9.25% | 13.34%       | 13.89%       |         |
| Feb 2022     | 5.07%             | 0.39%                         | 5.47%                      | 3.96%               | 9.43%                    | 1.27%  | 8.69%         | 7.25% | 10.20%       | 11.70%       |         |
| Jan 2022     | 4.62%             | 0.34%                         | 4.96%                      | 6.42%               | 11.38%                   | 6.82%  | 11.06%        | 8.30% | 11.55%       | 14.83%       |         |
| 2022         | 6.14%             | 0.48%                         | 6.62%                      | 2.43%               | 9.05%                    | 6.70%  | 8.12%         | 6.46% | 10.04%       | 11.48%       | 5.08%   |
| Dec 2021     | 5.53%             | 0.40%                         | 5.93%                      | 3.52%               | 9.45%                    | 0.30%  | 9.28%         | 7.04% | 10.17%       | 11.39%       |         |
| Nov 2021     | 5.86%             | 0.59%                         | 6.45%                      | 2.66%               | 9.10%                    | 3.82%  | 8.89%         | 7.38% | 9.83%        | 10.39%       |         |
| Oct 2021     | 5.67%             | 0.43%                         | 6.10%                      | 2.05%               | 8.14%                    | 0.29%  | 7.71%         | 7.62% | 8.71%        | 8.42%        |         |
| Sep 2021     | 5.74%             | 0.33%                         | 6.07%                      | 1.85%               | 7.92%                    | 0.15%  | 8.25%         | 6.56% | 8.30%        | 8.83%        |         |
| Aug 2021     | 5.88%             | 0.30%                         | 6.18%                      | 1.82%               | 8.00%                    | 0.00%  | 8.23%         | 5.72% | 8.92%        | 9.19%        |         |
| Jul 2021     | 5.59%             | 0.32%                         | 5.91%                      | 1.09%               | 7.00%                    | 1.33%  | 6.38%         | 4.67% | 8.25%        | 8.66%        |         |
| Jun 2021     | 5.56%             | 0.37%                         | 5.93%                      | 0.76%               | 6.69%                    | 4.36%  | 5.30%         | 5.13% | 7.13%        | 8.87%        |         |
| May 2021     | 4.85%             | 0.29%                         | 5.14%                      | 0.73%               | 5.87%                    | 0.00%  | 4.57%         | 4.27% | 6.58%        | 7.67%        |         |
| Apr 2021     | 4.96%             | 0.24%                         | 5.20%                      | 0.80%               | 6.00%                    | 0.00%  | 4.43%         | 4.37% | 6.16%        | 8.69%        |         |
| Mar 2021     | 5.15%             | 0.29%                         | 5.44%                      | 0.91%               | 6.36%                    | 0.00%  | 5.35%         | 4.33% | 7.09%        | 8.29%        |         |
| Feb 2021     | 5.30%             | 0.35%                         | 5.65%                      | 2.16%               | 7.81%                    | 0.34%  | 6.15%         | 4.83% | 8.50%        | 11.30%       |         |
| Jan 2021     | 5.70%             | 0.24%                         | 5.93%                      | 5.58%               | 11.51%                   | 1.99%  | 9.00%         | 7.92% | 12.27%       | 15.96%       |         |
| 2021         | 5.48%             | 0.35%                         | 5.83%                      | 1.99%               | 7.82%                    | 1.10%  | 6.96%         | 5.84% | 8.49%        | 9.80%        |         |