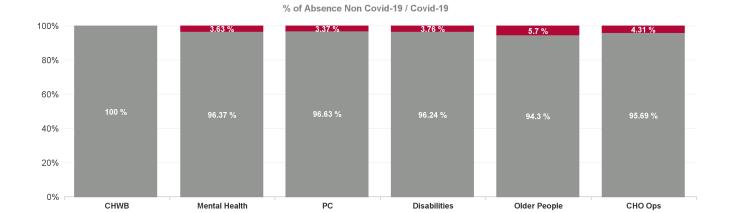

| Health Service Absence Rate<br>- by Care Group: Feb 2024 | Certified<br>absence | Self- certified<br>absence | Non Covid-19<br>absence | Covid-19<br>absence | Total absence<br>rate | % Non<br>Covid-19<br>absence | % Covid-19<br>absence |
|----------------------------------------------------------|----------------------|----------------------------|-------------------------|---------------------|-----------------------|------------------------------|-----------------------|
| CHO 1                                                    | 7.56%                | 0.56%                      | 8.12%                   | 0.36%               | 8.48%                 | 95.72%                       | 4.28%                 |
| Community Health & Wellbeing                             | 2.96%                | 0.40%                      | 3.37%                   | 0.00%               | 3.37%                 | 100.00%                      | 0.00%                 |
| Primary Care                                             | 5.15%                | 0.37%                      | 5.53%                   | 0.19%               | 5.72%                 | 96.63%                       | 3.37%                 |
| Disabilities                                             | 8.68%                | 0.65%                      | 9.32%                   | 0.36%               | 9.69%                 | 96.24%                       | 3.76%                 |
| Mental Health                                            | 6.18%                | 0.57%                      | 6.75%                   | 0.25%               | 7.01%                 | 96.37%                       | 3.63%                 |
| Older People                                             | 10.11%               | 0.68%                      | 10.79%                  | 0.65%               | 11.44%                | 94.30%                       | 5.70%                 |
| CHO Operations                                           | 3.56%                | 0.23%                      | 3.79%                   | 0.17%               | 3.96%                 | 95.69%                       | 4.31%                 |
| Community Services                                       | 7.56%                | 0.56%                      | 8.12%                   | 0.36%               | 8.48%                 | 95.72%                       | 4.28%                 |

| Health Service Absence Rate<br>- by Care Group : Feb 2024 | Non<br>Covid-19<br>absence | Covid-19<br>absence | Total<br>absence<br>rate |
|-----------------------------------------------------------|----------------------------|---------------------|--------------------------|
| CHO 1                                                     | 8.12%                      | 0.36%               | 8.48%                    |
| Community Health & Wellbeing                              | 3.37%                      | 0.00%               | 3.37%                    |
| Primary Care                                              | 5.53%                      | 0.19%               | 5.72%                    |
| Disabilities                                              | 9.32%                      | 0.36%               | 9.69%                    |
| Mental Health                                             | 6.75%                      | 0.25%               | 7.01%                    |
| Older People                                              | 10.79%                     | 0.65%               | 11.44%                   |
| CHO Operations                                            | 3.79%                      | 0.17%               | 3.96%                    |
| Community Services                                        | 8.12%                      | 0.36%               | 8.48%                    |