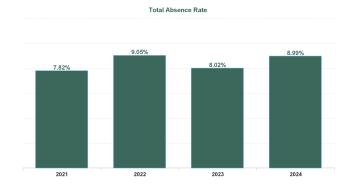

| Year /<br>Month | Certified absence | Self-<br>certified<br>absence | Non<br>Covid-19<br>absence | Covid-19<br>absence | Total<br>absence<br>rate | Medical &<br>Dental | Nursing &<br>Midwifery | Health &<br>Social Care<br>Professionals | Management & Administrative | General<br>Support | Patient &<br>Client Care |
|-----------------|-------------------|-------------------------------|----------------------------|---------------------|--------------------------|---------------------|------------------------|------------------------------------------|-----------------------------|--------------------|--------------------------|
| Feb 2024        | 7.56%             | 0.56%                         | 8.12%                      | 0.36%               | 8.48%                    | 2.97%               | 8.58%                  | 6.56%                                    | 5.78%                       | 9.31%              | 10.76%                   |
| Jan 2024        | 8.10%             | 0.67%                         | 8.78%                      | 0.67%               | 9.45%                    | 1.87%               | 9.72%                  | 6.54%                                    | 6.93%                       | 9.45%              | 12.19%                   |
| 2024            | 7.84%             | 0.62%                         | 8.47%                      | 0.53%               | 8.99%                    | 2.40%               | 9.18%                  | 6.55%                                    | 6.39%                       | 9.39%              | 11.51%                   |
| Dec 2023        | 7.94%             | 0.65%                         | 8.59%                      | 0.71%               | 9.31%                    | 3.99%               | 9.34%                  | 7.48%                                    | 7.29%                       | 8.25%              | 11.40%                   |
| Nov 2023        | 7.45%             | 0.58%                         | 8.03%                      | 0.49%               | 8.53%                    | 3.44%               | 8.54%                  | 6.37%                                    | 5.70%                       | 8.56%              | 11.20%                   |
| Oct 2023        | 6.98%             | 0.53%                         | 7.51%                      | 0.68%               | 8.19%                    | 2.87%               | 8.23%                  | 6.21%                                    | 5.63%                       | 9.45%              | 10.33%                   |
| Sep 2023        | 6.70%             | 0.50%                         | 7.20%                      | 0.78%               | 7.98%                    | 3.22%               | 7.86%                  | 5.51%                                    | 6.22%                       | 9.12%              | 10.06%                   |
| Aug 2023        | 7.22%             | 0.46%                         | 7.68%                      | 0.98%               | 8.66%                    | 3.99%               | 8.55%                  | 6.85%                                    | 5.74%                       | 11.77%             | 10.63%                   |
| Jul 2023        | 6.45%             | 0.48%                         | 6.94%                      | 0.56%               | 7.49%                    | 2.89%               | 7.86%                  | 4.69%                                    | 5.39%                       | 10.99%             | 8.69%                    |
| Jun 2023        | 6.24%             | 0.50%                         | 6.75%                      | 0.35%               | 7.10%                    | 3.34%               | 7.23%                  | 5.04%                                    | 4.67%                       | 10.54%             | 8.52%                    |
| May 2023        | 6.14%             | 0.48%                         | 6.62%                      | 0.53%               | 7.15%                    | 3.15%               | 7.59%                  | 4.75%                                    | 4.80%                       | 10.20%             | 8.49%                    |
| Apr 2023        | 6.45%             | 0.48%                         | 6.93%                      | 0.56%               | 7.49%                    | 2.89%               | 7.86%                  | 4.69%                                    | 5.38%                       | 10.99%             | 8.69%                    |
| Mar 2023        | 6.41%             | 0.50%                         | 6.91%                      | 0.69%               | 7.60%                    | 0.89%               | 7.46%                  | 5.04%                                    | 5.89%                       | 10.40%             | 9.60%                    |
| Feb 2023        | 6.49%             | 0.48%                         | 6.97%                      | 0.51%               | 7.48%                    | 1.19%               | 7.41%                  | 4.87%                                    | 5.54%                       | 10.44%             | 9.39%                    |
| Jan 2023        | 7.32%             | 0.60%                         | 7.91%                      | 1.33%               | 9.25%                    | 2.45%               | 9.21%                  | 6.11%                                    | 6.54%                       | 12.98%             | 11.54%                   |
| 2023            | 6.82%             | 0.52%                         | 7.34%                      | 0.68%               | 8.02%                    | 2.86%               | 8.10%                  | 5.63%                                    | 5.72%                       | 10.31%             | 9.89%                    |
| Dec 2022        | 7.59%             | 0.72%                         | 8.31%                      | 1.54%               | 9.85%                    | 3.03%               | 10.14%                 | 6.68%                                    | 7.25%                       | 12.28%             | 11.81%                   |
| Nov 2022        | 6.52%             | 0.62%                         | 7.14%                      | 0.89%               | 8.03%                    | 1.95%               | 8.68%                  | 5.72%                                    | 5.35%                       | 8.98%              | 9.85%                    |
| Oct 2022        | 6.82%             | 0.58%                         | 7.40%                      | 0.93%               | 8.33%                    | 1.57%               | 8.54%                  | 6.04%                                    | 4.68%                       | 10.18%             | 10.73%                   |
| Sep 2022        | 6.79%             | 0.47%                         | 7.25%                      | 0.77%               | 8.02%                    | 2.80%               | 8.83%                  | 5.86%                                    | 4.54%                       | 9.22%              | 9.84%                    |
| Aug 2022        | 7.33%             | 0.45%                         | 7.78%                      | 1.14%               | 8.92%                    | 2.44%               | 8.75%                  | 7.26%                                    | 5.28%                       | 10.73%             | 11.50%                   |
| Jul 2022        | 6.79%             | 0.48%                         | 7.27%                      | 2.15%               | 9.41%                    | 2.40%               | 9.82%                  | 6.75%                                    | 5.96%                       | 11.52%             | 11.52%                   |
| Jun 2022        | 5.75%             | 0.51%                         | 6.26%                      | 2.13%               | 8.39%                    | 2.51%               | 8.98%                  | 6.24%                                    | 5.50%                       | 10.01%             | 10.08%                   |
| May 2022        | 5.29%             | 0.40%                         | 5.69%                      | 1.33%               | 7.02%                    | 1.21%               | 7.31%                  | 4.34%                                    | 3.98%                       | 9.06%              | 9.16%                    |
| Apr 2022        | 5.67%             | 0.42%                         | 6.08%                      | 2.11%               | 8.19%                    | 1.54%               | 9.45%                  | 4.17%                                    | 5.97%                       | 8.98%              | 9.70%                    |
| Mar 2022        | 5.56%             | 0.40%                         | 5.96%                      | 5.84%               | 11.80%                   | 2.70%               | 13.85%                 | 7.99%                                    | 8.82%                       | 12.52%             | 13.10%                   |
| Feb 2022        | 5.07%             | 0.39%                         | 5.47%                      | 3.96%               | 9.43%                    | 4.89%               | 10.85%                 | 6.91%                                    | 6.17%                       | 11.31%             | 10.45%                   |
| Jan 2022        | 4.62%             | 0.34%                         | 4.96%                      | 6.42%               | 11.38%                   | 4.07%               | 12.69%                 | 8.10%                                    | 7.10%                       | 15.17%             | 12.93%                   |
| 2022            | 6.14%             | 0.48%                         | 6.62%                      | 2.43%               | 9.05%                    | 2.59%               | 9.83%                  | 6.31%                                    | 5.87%                       | 10.83%             | 10.88%                   |
| Dec 2021        | 5.53%             | 0.40%                         | 5.93%                      | 3.52%               | 9.45%                    | 2.80%               | 10.07%                 | 6.01%                                    | 6.06%                       | 13.04%             | 11.29%                   |
| Nov 2021        | 5.86%             | 0.59%                         | 6.45%                      | 2.66%               | 9.10%                    | 3.22%               | 9.32%                  | 6.28%                                    | 6.62%                       | 12.38%             | 11.00%                   |
| Oct 2021        | 5.67%             | 0.43%                         | 6.10%                      | 2.05%               | 8.14%                    | 2.26%               | 8.60%                  | 6.44%                                    | 6.48%                       | 11.74%             | 8.83%                    |
| Sep 2021        | 5.74%             | 0.33%                         | 6.07%                      | 1.85%               | 7.92%                    | 3.14%               | 8.37%                  | 5.77%                                    | 5.70%                       | 11.69%             | 9.01%                    |
| Aug 2021        | 5.88%             | 0.30%                         | 6.18%                      | 1.82%               | 8.00%                    | 3.03%               | 8.55%                  | 5.77%                                    | 5.90%                       | 9.50%              | 9.26%                    |
| Jul 2021        | 5.59%             | 0.32%                         | 5.91%                      | 1.09%               | 7.00%                    | 2.66%               | 7.81%                  | 4.25%                                    | 4.39%                       | 9.01%              | 8.33%                    |
| Jun 2021        | 5.56%             | 0.37%                         | 5.93%                      | 0.76%               | 6.69%                    | 2.38%               | 7.16%                  | 4.47%                                    | 4.96%                       | 8.10%              | 7.83%                    |
| May 2021        | 4.85%             | 0.29%                         | 5.14%                      | 0.73%               | 5.87%                    | 1.08%               | 6.49%                  | 3.44%                                    | 4.19%                       | 6.05%              | 7.11%                    |
| Apr 2021        | 4.96%             | 0.24%                         | 5.20%                      | 0.80%               | 6.00%                    | 1.16%               | 6.39%                  | 3.87%                                    | 4.54%                       | 7.42%              | 7.07%                    |
| Mar 2021        | 5.15%             | 0.29%                         | 5.44%                      | 0.91%               | 6.36%                    | 1.89%               | 6.72%                  | 3.57%                                    | 5.15%                       | 5.99%              | 7.88%                    |
| Feb 2021        | 5.30%             | 0.35%                         | 5.65%                      | 2.16%               | 7.81%                    | 2.08%               | 8.20%                  | 4.70%                                    | 5.80%                       | 6.00%              | 10.21%                   |
| Jan 2021        | 5.70%             | 0.24%                         | 5.93%                      | 5.58%               | 11.51%                   | 4.82%               | 12.29%                 | 5.60%                                    | 7.53%                       | 10.51%             | 14.89%                   |
| 2021            | 5.48%             | 0.35%                         | 5.83%                      | 1.99%               | 7.82%                    | 2.55%               | 8.32%                  | 5.03%                                    | 5.61%                       | 9.28%              | 9.40%                    |

| Year / Month | Certified absence | Self-<br>certified<br>absence | Non<br>Covid-19<br>absence | Covid-19<br>absence | Total<br>absence<br>rate | СНЖВ   | Mental Health | PC    | Disabilities | Older People | CHO Ops |
|--------------|-------------------|-------------------------------|----------------------------|---------------------|--------------------------|--------|---------------|-------|--------------|--------------|---------|
| Feb 2024     | 7.56%             | 0.56%                         | 8.12%                      | 0.36%               | 8.48%                    | 3.37%  | 7.01%         | 5.72% | 9.69%        | 11.44%       | 3.96%   |
| Jan 2024     | 8.10%             | 0.67%                         | 8.78%                      | 0.67%               | 9.45%                    | 4.41%  | 7.13%         | 6.75% | 10.84%       | 12.91%       | 3.10%   |
| 2024         | 7.84%             | 0.62%                         | 8.47%                      | 0.53%               | 8.99%                    | 3.91%  | 7.07%         | 6.26% | 10.29%       | 12.21%       | 3.50%   |
| Dec 2023     | 7.94%             | 0.65%                         | 8.59%                      | 0.71%               | 9.31%                    | 10.73% | 7.64%         | 6.86% | 9.89%        | 12.21%       | 8.24%   |
| Nov 2023     | 7.45%             | 0.58%                         | 8.03%                      | 0.49%               | 8.53%                    | 7.49%  | 7.56%         | 5.44% | 9.25%        | 11.85%       | 7.44%   |
| Oct 2023     | 6.98%             | 0.53%                         | 7.51%                      | 0.68%               | 8.19%                    | 1.44%  | 7.66%         | 5.46% | 9.05%        | 10.63%       | 7.60%   |
| Sep 2023     | 6.70%             | 0.50%                         | 7.20%                      | 0.78%               | 7.98%                    | 1.94%  | 7.41%         | 5.19% | 8.71%        | 10.74%       | 7.84%   |
| Aug 2023     | 7.22%             | 0.46%                         | 7.68%                      | 0.98%               | 8.66%                    | 4.18%  | 8.10%         | 6.25% | 9.37%        | 11.19%       | 4.27%   |
| Jul 2023     | 6.45%             | 0.48%                         | 6.94%                      | 0.56%               | 7.49%                    | 10.12% | 7.15%         | 5.22% | 7.82%        | 10.00%       | 1.91%   |
| Jun 2023     | 6.24%             | 0.50%                         | 6.75%                      | 0.35%               | 7.10%                    | 10.18% | 7.47%         | 4.54% | 7.72%        | 9.11%        | 1.63%   |
| May 2023     | 6.14%             | 0.48%                         | 6.62%                      | 0.53%               | 7.15%                    | 10.84% | 7.22%         | 4.61% | 7.97%        | 9.09%        | 2.56%   |
| Apr 2023     | 6.45%             | 0.48%                         | 6.93%                      | 0.56%               | 7.49%                    | 10.12% | 7.15%         | 5.21% | 7.82%        | 10.00%       | 1.91%   |
| Mar 2023     | 6.41%             | 0.50%                         | 6.91%                      | 0.69%               | 7.60%                    | 11.39% | 7.22%         | 4.58% | 8.55%        | 10.14%       | 3.14%   |
| Feb 2023     | 6.49%             | 0.48%                         | 6.97%                      | 0.51%               | 7.48%                    | 4.95%  | 6.77%         | 4.77% | 8.14%        | 10.30%       | 4.49%   |
| Jan 2023     | 7.32%             | 0.60%                         | 7.91%                      | 1.33%               | 9.25%                    | 5.54%  | 7.65%         | 6.51% | 9.92%        | 12.83%       | 5.37%   |
| 2023         | 6.82%             | 0.52%                         | 7.34%                      | 0.68%               | 8.02%                    | 7.41%  | 7.42%         | 5.38% | 8.69%        | 10.70%       | 4.75%   |
| Dec 2022     | 7.59%             | 0.72%                         | 8.31%                      | 1.54%               | 9.85%                    | 8.05%  | 8.93%         | 7.26% | 11.01%       | 11.94%       | 5.63%   |
| Nov 2022     | 6.52%             | 0.62%                         | 7.14%                      | 0.89%               | 8.03%                    | 9.37%  | 6.98%         | 5.92% | 8.32%        | 11.03%       | 3.93%   |
| Oct 2022     | 6.82%             | 0.58%                         | 7.40%                      | 0.93%               | 8.33%                    | 12.42% | 6.36%         | 5.71% | 9.67%        | 10.88%       | 12.05%  |
| Sep 2022     | 6.79%             | 0.47%                         | 7.25%                      | 0.77%               | 8.02%                    | 4.13%  | 7.30%         | 5.75% | 9.19%        | 9.80%        |         |
| Aug 2022     | 7.33%             | 0.45%                         | 7.78%                      | 1.14%               | 8.92%                    | 8.57%  | 7.27%         | 6.08% | 10.34%       | 11.56%       |         |
| Jul 2022     | 6.79%             | 0.48%                         | 7.27%                      | 2.15%               | 9.41%                    | 8.19%  | 8.81%         | 6.37% | 10.59%       | 11.63%       |         |
| Jun 2022     | 5.75%             | 0.51%                         | 6.26%                      | 2.13%               | 8.39%                    | 7.37%  | 8.19%         | 5.69% | 8.56%        | 11.51%       |         |
| May 2022     | 5.29%             | 0.40%                         | 5.69%                      | 1.33%               | 7.02%                    | 4.57%  | 6.42%         | 4.35% | 8.08%        | 9.32%        |         |
| Apr 2022     | 5.67%             | 0.42%                         | 6.08%                      | 2.11%               | 8.19%                    | 5.89%  | 7.10%         | 5.93% | 9.72%        | 9.67%        |         |
| Mar 2022     | 5.56%             | 0.40%                         | 5.96%                      | 5.84%               | 11.80%                   | 4.69%  | 10.34%        | 9.25% | 13.34%       | 13.89%       |         |
| Feb 2022     | 5.07%             | 0.39%                         | 5.47%                      | 3.96%               | 9.43%                    | 1.27%  | 8.69%         | 7.25% | 10.20%       | 11.70%       |         |
| Jan 2022     | 4.62%             | 0.34%                         | 4.96%                      | 6.42%               | 11.38%                   | 6.82%  | 11.06%        | 8.30% | 11.55%       | 14.83%       |         |
| 2022         | 6.14%             | 0.48%                         | 6.62%                      | 2.43%               | 9.05%                    | 6.70%  | 8.12%         | 6.46% | 10.04%       | 11.48%       | 5.08%   |
| Dec 2021     | 5.53%             | 0.40%                         | 5.93%                      | 3.52%               | 9.45%                    | 0.30%  | 9.28%         | 7.04% | 10.17%       | 11.39%       |         |
| Nov 2021     | 5.86%             | 0.59%                         | 6.45%                      | 2.66%               | 9.10%                    | 3.82%  | 8.89%         | 7.38% | 9.83%        | 10.39%       |         |
| Oct 2021     | 5.67%             | 0.43%                         | 6.10%                      | 2.05%               | 8.14%                    | 0.29%  | 7.71%         | 7.62% | 8.71%        | 8.42%        |         |
| Sep 2021     | 5.74%             | 0.33%                         | 6.07%                      | 1.85%               | 7.92%                    | 0.15%  | 8.25%         | 6.56% | 8.30%        | 8.83%        |         |
| Aug 2021     | 5.88%             | 0.30%                         | 6.18%                      | 1.82%               | 8.00%                    | 0.00%  | 8.23%         | 5.72% | 8.92%        | 9.19%        |         |
| Jul 2021     | 5.59%             | 0.32%                         | 5.91%                      | 1.09%               | 7.00%                    | 1.33%  | 6.38%         | 4.67% | 8.25%        | 8.66%        |         |
| Jun 2021     | 5.56%             | 0.37%                         | 5.93%                      | 0.76%               | 6.69%                    | 4.36%  | 5.30%         | 5.13% | 7.13%        | 8.87%        |         |
| May 2021     | 4.85%             | 0.29%                         | 5.14%                      | 0.73%               | 5.87%                    | 0.00%  | 4.57%         | 4.27% | 6.58%        | 7.67%        |         |
| Apr 2021     | 4.96%             | 0.24%                         | 5.20%                      | 0.80%               | 6.00%                    | 0.00%  | 4.43%         | 4.37% | 6.16%        | 8.69%        |         |
| Mar 2021     | 5.15%             | 0.29%                         | 5.44%                      | 0.91%               | 6.36%                    | 0.00%  | 5.35%         | 4.33% | 7.09%        | 8.29%        |         |
| Feb 2021     | 5.30%             | 0.35%                         | 5.65%                      | 2.16%               | 7.81%                    | 0.34%  | 6.15%         | 4.83% | 8.50%        | 11.30%       |         |
| Jan 2021     | 5.70%             | 0.24%                         | 5.93%                      | 5.58%               | 11.51%                   | 1.99%  | 9.00%         | 7.92% | 12.27%       | 15.96%       |         |
| 2021         | 5.48%             | 0.35%                         | 5.83%                      | 1.99%               | 7.82%                    | 1.10%  | 6.96%         | 5.84% | 8.49%        | 9.80%        |         |