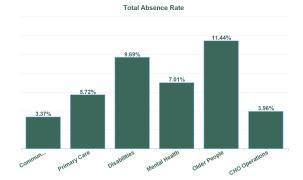

| Health Service Absence Rate<br>- by Care Group : Feb 2024 | Non<br>Covid-19<br>absence | Covid-19<br>absence | Total<br>absence<br>rate |
|-----------------------------------------------------------|----------------------------|---------------------|--------------------------|
| CHO 1                                                     | 8.12%                      | 0.36%               | 8.48%                    |
| Community Health & Wellbeing                              | 3.37%                      | 0.00%               | 3.37%                    |
| Primary Care                                              | 5.53%                      | 0.19%               | 5.72%                    |
| Disabilities                                              | 9.32%                      | 0.36%               | 9.69%                    |
| Mental Health                                             | 6.75%                      | 0.25%               | 7.01%                    |
| Older People                                              | 10.79%                     | 0.65%               | 11.44%                   |
| CHO Operations                                            | 3.79%                      | 0.17%               | 3.96%                    |
| Community Services                                        | 8.12%                      | 0.36%               | 8.48%                    |