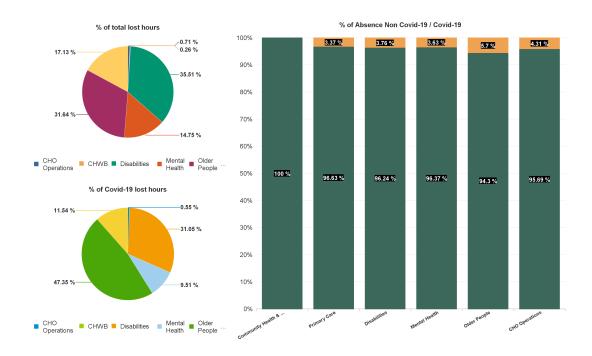

| Health Service Absence Rate<br>- by Care Group: Feb 2024 | Certified<br>absence | Self- certified<br>absence | Non Covid-19<br>absence | Covid-19<br>absence | Total absence<br>rate | % Non<br>Covid-19<br>absence | % Covid-19<br>absence |
|----------------------------------------------------------|----------------------|----------------------------|-------------------------|---------------------|-----------------------|------------------------------|-----------------------|
| CHO 1                                                    | 7.56%                | 0.56%                      | 8.12%                   | 0.36%               | 8.48%                 | 95.72%                       | 4.28%                 |
| Community Health & Wellbeing                             | 2.96%                | 0.40%                      | 3.37%                   | 0.00%               | 3.37%                 | 100.00%                      | 0.00%                 |
| Primary Care                                             | 5.15%                | 0.37%                      | 5.53%                   | 0.19%               | 5.72%                 | 96.63%                       | 3.37%                 |
| Disabilities                                             | 8.68%                | 0.65%                      | 9.32%                   | 0.36%               | 9.69%                 | 96.24%                       | 3.76%                 |
| Mental Health                                            | 6.18%                | 0.57%                      | 6.75%                   | 0.25%               | 7.01%                 | 96.37%                       | 3.63%                 |
| Older People                                             | 10.11%               | 0.68%                      | 10.79%                  | 0.65%               | 11.44%                | 94.30%                       | 5.70%                 |
| CHO Operations                                           | 3.56%                | 0.23%                      | 3.79%                   | 0.17%               | 3.96%                 | 95.69%                       | 4.31%                 |
| Community Services                                       | 7.56%                | 0.56%                      | 8.12%                   | 0.36%               | 8.48%                 | 95.72%                       | 4.28%                 |

| Health Service Absence Rate<br>- by Care Group : Feb 2024 | Non<br>Covid-19<br>absence | Covid-19<br>absence | Total<br>absence<br>rate |
|-----------------------------------------------------------|----------------------------|---------------------|--------------------------|
| CHO 1                                                     | 8.12%                      | 0.36%               | 8.48%                    |
| Community Health & Wellbeing                              | 3.37%                      | 0.00%               | 3.37%                    |
| Primary Care                                              | 5.53%                      | 0.19%               | 5.72%                    |
| Disabilities                                              | 9.32%                      | 0.36%               | 9.69%                    |
| Mental Health                                             | 6.75%                      | 0.25%               | 7.01%                    |
| Older People                                              | 10.79%                     | 0.65%               | 11.44%                   |
| CHO Operations                                            | 3.79%                      | 0.17%               | 3.96%                    |
| Community Services                                        | 8.12%                      | 0.36%               | 8.48%                    |