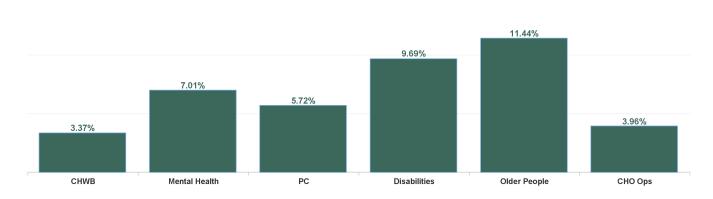

| Health Service Absence Rate<br>- by Care Group: Feb 2024 | Certified<br>absence | Self- certified<br>absence | Non Covid-19<br>absence | Covid-19<br>absence | Total absence<br>rate | % Non<br>Covid-19<br>absence | % Covid-19<br>absence |
|----------------------------------------------------------|----------------------|----------------------------|-------------------------|---------------------|-----------------------|------------------------------|-----------------------|
| CHO 1                                                    | 7.56%                | 0.56%                      | 8.12%                   | 0.36%               | 8.48%                 | 95.72%                       | 4.28%                 |
| Community Health & Wellbeing                             | 2.96%                | 0.40%                      | 3.37%                   | 0.00%               | 3.37%                 | 100.00%                      | 0.00%                 |
| Primary Care                                             | 5.15%                | 0.37%                      | 5.53%                   | 0.19%               | 5.72%                 | 96.63%                       | 3.37%                 |
| Disabilities                                             | 8.68%                | 0.65%                      | 9.32%                   | 0.36%               | 9.69%                 | 96.24%                       | 3.76%                 |
| Mental Health                                            | 6.18%                | 0.57%                      | 6.75%                   | 0.25%               | 7.01%                 | 96.37%                       | 3.63%                 |
| Older People                                             | 10.11%               | 0.68%                      | 10.79%                  | 0.65%               | 11.44%                | 94.30%                       | 5.70%                 |
| CHO Operations                                           | 3.56%                | 0.23%                      | 3.79%                   | 0.17%               | 3.96%                 | 95.69%                       | 4.31%                 |
| Community Services                                       | 7.56%                | 0.56%                      | 8.12%                   | 0.36%               | 8.48%                 | 95.72%                       | 4.28%                 |

| Health Service Absence Rate<br>- by Care Group : Feb 2024 | Non<br>Covid-19<br>absence | Covid-19<br>absence | Total<br>absence<br>rate |
|-----------------------------------------------------------|----------------------------|---------------------|--------------------------|
| CHO 1                                                     | 8.12%                      | 0.36%               | 8.48%                    |
| Community Health & Wellbeing                              | 3.37%                      | 0.00%               | 3.37%                    |
| Primary Care                                              | 5.53%                      | 0.19%               | 5.72%                    |
| Disabilities                                              | 9.32%                      | 0.36%               | 9.69%                    |
| Mental Health                                             | 6.75%                      | 0.25%               | 7.01%                    |
| Older People                                              | 10.79%                     | 0.65%               | 11.44%                   |
| CHO Operations                                            | 3.79%                      | 0.17%               | 3.96%                    |
| Community Services                                        | 8.12%                      | 0.36%               | 8.48%                    |