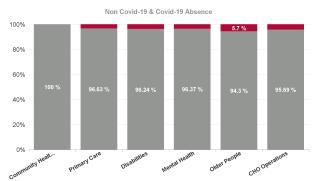

| Health Service Absence Rate<br>- by Care Group : Feb 2024 | Non<br>Covid-19<br>absence | Covid-19<br>absence | Total<br>absence<br>rate |
|-----------------------------------------------------------|----------------------------|---------------------|--------------------------|
| CHO 1                                                     | 8.12%                      | 0.36%               | 8.48%                    |
| Community Health & Wellbeing                              | 3.37%                      | 0.00%               | 3.37%                    |
| Primary Care                                              | 5.53%                      | 0.19%               | 5.72%                    |
| Disabilities                                              | 9.32%                      | 0.36%               | 9.69%                    |
| Mental Health                                             | 6.75%                      | 0.25%               | 7.01%                    |
| Older People                                              | 10.79%                     | 0.65%               | 11.44%                   |
| CHO Operations                                            | 3.79%                      | 0.17%               | 3.96%                    |
| Community Services                                        | 8.12%                      | 0.36%               | 8.48%                    |