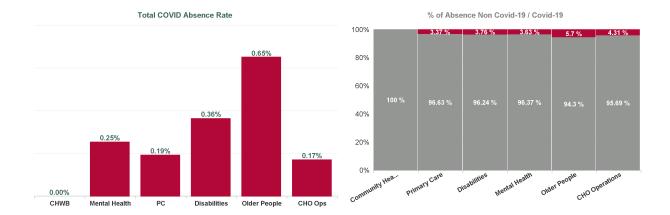

| Health Service Absence Rate<br>- by Care Group: Feb 2024 | Certified<br>absence | Self- certified<br>absence | Non Covid-19<br>absence | Covid-19<br>absence | Total absence<br>rate | % Non<br>Covid-19<br>absence | % Covid-19<br>absence |
|----------------------------------------------------------|----------------------|----------------------------|-------------------------|---------------------|-----------------------|------------------------------|-----------------------|
| CHO 1                                                    | 7.56%                | 0.56%                      | 8.12%                   | 0.36%               | 8.48%                 | 95.72%                       | 4.28%                 |
| Community Health & Wellbeing                             | 2.96%                | 0.40%                      | 3.37%                   | 0.00%               | 3.37%                 | 100.00%                      | 0.00%                 |
| Primary Care                                             | 5.15%                | 0.37%                      | 5.53%                   | 0.19%               | 5.72%                 | 96.63%                       | 3.37%                 |
| Disabilities                                             | 8.68%                | 0.65%                      | 9.32%                   | 0.36%               | 9.69%                 | 96.24%                       | 3.76%                 |
| Mental Health                                            | 6.18%                | 0.57%                      | 6.75%                   | 0.25%               | 7.01%                 | 96.37%                       | 3.63%                 |
| Older People                                             | 10.11%               | 0.68%                      | 10.79%                  | 0.65%               | 11.44%                | 94.30%                       | 5.70%                 |
| CHO Operations                                           | 3.56%                | 0.23%                      | 3.79%                   | 0.17%               | 3.96%                 | 95.69%                       | 4.31%                 |
| Community Services                                       | 7.56%                | 0.56%                      | 8.12%                   | 0.36%               | 8.48%                 | 95.72%                       | 4.28%                 |

| Health Service Absence Rate<br>- by Care Group : Feb 2024 | Non<br>Covid-19<br>absence | Covid-19<br>absence | Total<br>absence<br>rate |
|-----------------------------------------------------------|----------------------------|---------------------|--------------------------|
| CHO 1                                                     | 8.12%                      | 0.36%               | 8.48%                    |
| Community Health & Wellbeing                              | 3.37%                      | 0.00%               | 3.37%                    |
| Primary Care                                              | 5.53%                      | 0.19%               | 5.72%                    |
| Disabilities                                              | 9.32%                      | 0.36%               | 9.69%                    |
| Mental Health                                             | 6.75%                      | 0.25%               | 7.01%                    |
| Older People                                              | 10.79%                     | 0.65%               | 11.44%                   |
| CHO Operations                                            | 3.79%                      | 0.17%               | 3.96%                    |
| Community Services                                        | 8.12%                      | 0.36%               | 8.48%                    |