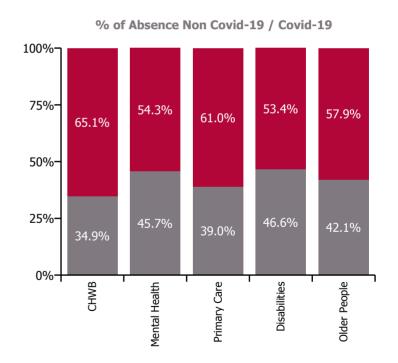

| Health Service Absence Rate - by Care<br>Group: Jan 2022 | Certified<br>absence | Self-<br>certified<br>absence | Non<br>Covid-19<br>absence | Covid-19<br>absence | Total<br>absence<br>rate | % Non<br>Covid-19<br>absence | %<br>Covid-19<br>absence |
|----------------------------------------------------------|----------------------|-------------------------------|----------------------------|---------------------|--------------------------|------------------------------|--------------------------|
| CHO 1                                                    | 4.6%                 | 0.3%                          | 5.0%                       | 6.4%                | 11.4%                    | 43.6%                        | 56.4%                    |
| Community Health & Wellbeing                             | 2.1%                 | 0.2%                          | 2.4%                       | 4.4%                | 6.8%                     | 34.9%                        | 65.1%                    |
| Mental Health                                            | 4.8%                 | 0.3%                          | 5.1%                       | 6.0%                | 11.1%                    | 45.7%                        | 54.3%                    |
| Primary Care                                             | 3.0%                 | 0.2%                          | 3.2%                       | 5.1%                | 8.3%                     | 39.0%                        | 61.0%                    |
| Disabilities                                             | 5.0%                 | 0.4%                          | 5.4%                       | 6.2%                | 11.6%                    | 46.6%                        | 53.4%                    |
| Older People                                             | 5.8%                 | 0.4%                          | 6.2%                       | 8.6%                | 14.8%                    | 42.1%                        | 57.9%                    |