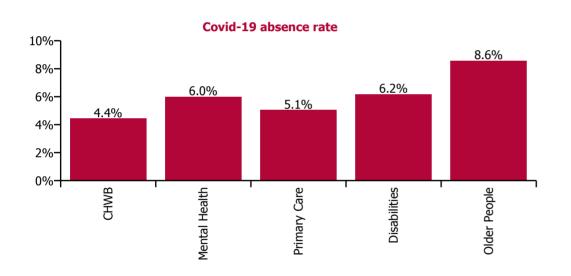

| Health Service Absence Rate - by Care<br>Group: Jan 2022 | Certified<br>absence | Self-<br>certified<br>absence | Non<br>Covid-19<br>absence | Covid-19<br>absence | Total<br>absence<br>rate | % Non<br>Covid-19<br>absence | %<br>Covid-19<br>absence |
|----------------------------------------------------------|----------------------|-------------------------------|----------------------------|---------------------|--------------------------|------------------------------|--------------------------|
| CHO 1                                                    | 4.6%                 | 0.3%                          | 5.0%                       | 6.4%                | 11.4%                    | 43.6%                        | 56.4%                    |
| Community Health & Wellbeing                             | 2.1%                 | 0.2%                          | 2.4%                       | 4.4%                | 6.8%                     | 34.9%                        | 65.1%                    |
| Mental Health                                            | 4.8%                 | 0.3%                          | 5.1%                       | 6.0%                | 11.1%                    | 45.7%                        | 54.3%                    |
| Primary Care                                             | 3.0%                 | 0.2%                          | 3.2%                       | 5.1%                | 8.3%                     | 39.0%                        | 61.0%                    |
| Disabilities                                             | 5.0%                 | 0.4%                          | 5.4%                       | 6.2%                | 11.6%                    | 46.6%                        | 53.4%                    |
| Older People                                             | 5.8%                 | 0.4%                          | 6.2%                       | 8.6%                | 14.8%                    | 42.1%                        | 57.9%                    |

| Health Service Covid-19 Absence Rate - by<br>Staff Category & Care Group: Jan 2022 | Medical &<br>Dental | Nursing &<br>Midwifery | Health & Social<br>Care<br>Professionals | Management &<br>Administrative | General<br>Support | Patient & Client<br>Care | Covid-19<br>absence | Non Covid-19<br>absence | Total<br>absence rate |
|------------------------------------------------------------------------------------|---------------------|------------------------|------------------------------------------|--------------------------------|--------------------|--------------------------|---------------------|-------------------------|-----------------------|
| CHO 1                                                                              | 1.7%                | 7.7%                   | 4.4%                                     | 7.1%                           | 5.7%               | 7.6%                     | 6.4%                | 5.0%                    | 11.4%                 |
| Community Health & Wellbeing                                                       | 0.0%                | 20.6%                  | 0.0%                                     | 2.2%                           |                    |                          | 4.4%                | 2.4%                    | 6.8%                  |
| Mental Health                                                                      | 1.1%                | 8.3%                   | 5.0%                                     | 7.1%                           | 3.7%               | 2.9%                     | 6.0%                | 5.1%                    | 11.1%                 |
| Primary Care                                                                       | 2.5%                | 7.5%                   | 4.7%                                     | 6.9%                           | 5.6%               | 5.9%                     | 5.1%                | 3.2%                    | 8.3%                  |
| Disabilities                                                                       | 0.0%                | 6.3%                   | 2.6%                                     | 5.0%                           | 3.8%               | 6.9%                     | 6.2%                | 5.4%                    | 11.6%                 |
| Older People                                                                       | 0.3%                | 8.5%                   | 5.4%                                     | 11.1%                          | 7.7%               | 9.7%                     | 8.6%                | 6.2%                    | 14.8%                 |