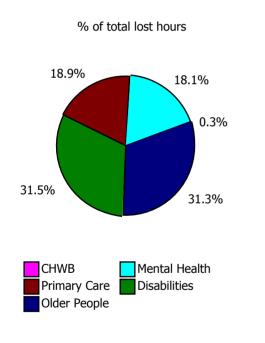

| Health Service Absence Rate - by Care<br>Group: Jan 2022 | Certified<br>absence | Self-<br>certified<br>absence | Non<br>Covid-19<br>absence | Covid-19<br>absence | Total<br>absence<br>rate | % Non<br>Covid-19<br>absence | %<br>Covid-19<br>absence |
|----------------------------------------------------------|----------------------|-------------------------------|----------------------------|---------------------|--------------------------|------------------------------|--------------------------|
| CHO 1                                                    | 4.6%                 | 0.3%                          | 5.0%                       | 6.4%                | 11.4%                    | 43.6%                        | 56.4%                    |
| Community Health & Wellbeing                             | 2.1%                 | 0.2%                          | 2.4%                       | 4.4%                | 6.8%                     | 34.9%                        | 65.1%                    |
| Mental Health                                            | 4.8%                 | 0.3%                          | 5.1%                       | 6.0%                | 11.1%                    | 45.7%                        | 54.3%                    |
| Primary Care                                             | 3.0%                 | 0.2%                          | 3.2%                       | 5.1%                | 8.3%                     | 39.0%                        | 61.0%                    |
| Disabilities                                             | 5.0%                 | 0.4%                          | 5.4%                       | 6.2%                | 11.6%                    | 46.6%                        | 53.4%                    |
| Older People                                             | 5.8%                 | 0.4%                          | 6.2%                       | 8.6%                | 14.8%                    | 42.1%                        | 57.9%                    |

| Health Service Absence Rate - by<br>Care Group: Jan 2022 | Medical &<br>Dental | Nursing &<br>Midwifery | Health & Social<br>Care<br>Professionals | Management &<br>Administrative | General<br>Support | Patient & Client<br>Care | Certified<br>absence | Self-<br>certified<br>absence | Non<br>Covid-19<br>absence | Covid-19<br>absence | Total<br>absence<br>rate |
|----------------------------------------------------------|---------------------|------------------------|------------------------------------------|--------------------------------|--------------------|--------------------------|----------------------|-------------------------------|----------------------------|---------------------|--------------------------|
| CHO 1                                                    | 4.1%                | 12.7%                  | 8.1%                                     | 7.1%                           | 15.2%              | 12.9%                    | 4.6%                 | 0.3%                          | 5.0%                       | 6.4%                | 11.4%                    |
| Community Health & Wellbeing                             | 0.0%                | 24.7%                  | 0.0%                                     | 2.2%                           |                    |                          | 2.1%                 | 0.2%                          | 2.4%                       | 4.4%                | 6.8%                     |
| Mental Health                                            | 3.1%                | 12.8%                  | 10.7%                                    | 7.1%                           | 19.5%              | 5.9%                     | 4.8%                 | 0.3%                          | 5.1%                       | 6.0%                | 11.1%                    |
| Primary Care                                             | 5.7%                | 11.1%                  | 7.0%                                     | 6.9%                           | 10.5%              | 8.7%                     | 3.0%                 | 0.2%                          | 3.2%                       | 5.1%                | 8.3%                     |
| Disabilities                                             | 0.0%                | 12.0%                  | 7.5%                                     | 5.0%                           | 11.9%              | 12.5%                    | 5.0%                 | 0.4%                          | 5.4%                       | 6.2%                | 11.6%                    |
| Older People                                             | 0.3%                | 14.5%                  | 10.9%                                    | 11.1%                          | 16.7%              | 15.7%                    | 5.8%                 | 0.4%                          | 6.2%                       | 8.6%                | 14.8%                    |