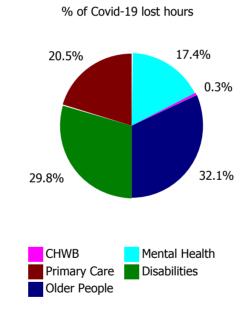

| Health Service Covid-19 Absence Rate - by<br>Staff Category & Care Group: Jan 2022 | Medical &<br>Dental | Nursing &<br>Midwifery | Health & Social<br>Care<br>Professionals | Management &<br>Administrative | General<br>Support | Patient & Client<br>Care | Covid-19<br>absence | Non Covid-19<br>absence | Total<br>absence rate |
|------------------------------------------------------------------------------------|---------------------|------------------------|------------------------------------------|--------------------------------|--------------------|--------------------------|---------------------|-------------------------|-----------------------|
| CHO 1                                                                              | 1.7%                | 7.7%                   | 4.4%                                     | 7.1%                           | 5.7%               | 7.6%                     | 6.4%                | 5.0%                    | 11.4%                 |
| Community Health & Wellbeing                                                       | 0.0%                | 20.6%                  | 0.0%                                     | 2.2%                           |                    |                          | 4.4%                | 2.4%                    | 6.8%                  |
| Mental Health                                                                      | 1.1%                | 8.3%                   | 5.0%                                     | 7.1%                           | 3.7%               | 2.9%                     | 6.0%                | 5.1%                    | 11.1%                 |
| Primary Care                                                                       | 2.5%                | 7.5%                   | 4.7%                                     | 6.9%                           | 5.6%               | 5.9%                     | 5.1%                | 3.2%                    | 8.3%                  |
| Disabilities                                                                       | 0.0%                | 6.3%                   | 2.6%                                     | 5.0%                           | 3.8%               | 6.9%                     | 6.2%                | 5.4%                    | 11.6%                 |
| Older People                                                                       | 0.3%                | 8.5%                   | 5.4%                                     | 11.1%                          | 7.7%               | 9.7%                     | 8.6%                | 6.2%                    | 14.8%                 |