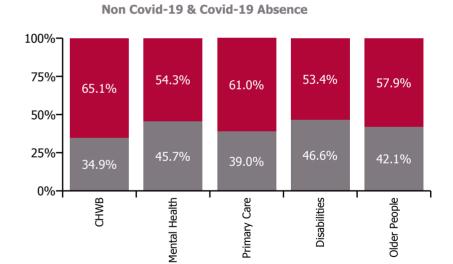

| Health Service Absence Rate - by Care<br>Group: Jan 2022 | Certified<br>absence | Self-<br>certified<br>absence | Non<br>Covid-19<br>absence | Covid-19<br>absence | Total<br>absence<br>rate | % Non<br>Covid-19<br>absence | %<br>Covid-19<br>absence |
|----------------------------------------------------------|----------------------|-------------------------------|----------------------------|---------------------|--------------------------|------------------------------|--------------------------|
| CHO 1                                                    | 4.6%                 | 0.3%                          | 5.0%                       | 6.4%                | 11.4%                    | 43.6%                        | 56.4%                    |
| Community Health & Wellbeing                             | 2.1%                 | 0.2%                          | 2.4%                       | 4.4%                | 6.8%                     | 34.9%                        | 65.1%                    |
| Mental Health                                            | 4.8%                 | 0.3%                          | 5.1%                       | 6.0%                | 11.1%                    | 45.7%                        | 54.3%                    |
| Primary Care                                             | 3.0%                 | 0.2%                          | 3.2%                       | 5.1%                | 8.3%                     | 39.0%                        | 61.0%                    |
| Disabilities                                             | 5.0%                 | 0.4%                          | 5.4%                       | 6.2%                | 11.6%                    | 46.6%                        | 53.4%                    |
| Older People                                             | 5.8%                 | 0.4%                          | 6.2%                       | 8.6%                | 14.8%                    | 42.1%                        | 57.9%                    |