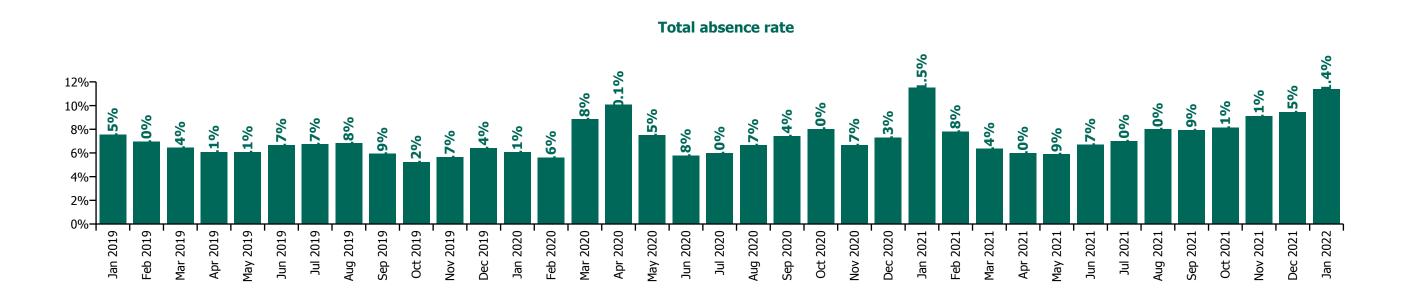

# CHO 1 by Staff Category

| Year/ month | Medical &<br>Dental | Nursing &<br>Midwifery | Health & Social<br>Care<br>Professionals | Management &<br>Administrative | General<br>Support | Patient & Client<br>Care | Certified<br>absence | Self-<br>certified<br>absence | Non<br>Covid-19<br>absence | Covid-19<br>absence | Total absence rate |
|-------------|---------------------|------------------------|------------------------------------------|--------------------------------|--------------------|--------------------------|----------------------|-------------------------------|----------------------------|---------------------|--------------------|
| 2022        | 4.1%                | 12.7%                  | 8.1%                                     | 7.1%                           | 15.2%              | 12.9%                    | 4.6%                 | 0.3%                          | 5.0%                       | 6.4%                | 11.4%              |
| Jan 2022    | 4.1%                | 12.7%                  | 8.1%                                     | 7.1%                           | 15.2%              | 12.9%                    | 4.6%                 | 0.3%                          | 5.0%                       | 6.4%                | 11.4%              |
| 2021        | 2.5%                | 8.3%                   | 5.0%                                     | 5.6%                           | 9.3%               | 9.4%                     | 5.5%                 | 0.3%                          | 5.8%                       | 2.0%                | 7.8%               |
| Dec 2021    | 2.8%                | 10.1%                  | 6.0%                                     | 6.1%                           | 13.0%              | 11.3%                    | 5.5%                 | 0.4%                          | 5.9%                       | 3.5%                | 9.5%               |
| Nov 2021    | 3.2%                | 9.3%                   | 6.3%                                     | 6.6%                           | 12.4%              | 11.0%                    | 5.9%                 | 0.6%                          | 6.4%                       | 2.7%                | 9.1%               |
| Oct 2021    | 2.3%                | 8.6%                   | 6.4%                                     | 6.5%                           | 11.7%              | 8.8%                     | 5.7%                 | 0.4%                          | 6.1%                       | 2.0%                | 8.1%               |
| Sep 2021    | 3.1%                | 8.4%                   | 5.8%                                     | 5.7%                           | 11.7%              | 9.0%                     | 5.7%                 | 0.3%                          | 6.1%                       | 1.8%                | 7.9%               |
| Aug 2021    | 3.0%                | 8.6%                   | 5.8%                                     | 5.9%                           | 9.5%               | 9.3%                     | 5.9%                 | 0.3%                          | 6.2%                       | 1.8%                | 8.0%               |
| Jul 2021    | 2.7%                | 7.8%                   | 4.3%                                     | 4.4%                           | 9.0%               | 8.3%                     | 5.6%                 | 0.3%                          | 5.9%                       | 1.1%                | 7.0%               |
| Jun 2021    | 2.4%                | 7.2%                   | 4.5%                                     | 5.0%                           | 8.1%               | 7.8%                     | 5.6%                 | 0.4%                          | 5.9%                       | 0.8%                | 6.7%               |
| May 2021    | 1.1%                | 6.5%                   | 3.4%                                     | 4.2%                           | 6.0%               | 7.1%                     | 4.8%                 | 0.3%                          | 5.1%                       | 0.7%                | 5.9%               |
| Apr 2021    | 1.2%                | 6.4%                   | 3.9%                                     | 4.5%                           | 7.4%               | 7.1%                     | 5.0%                 | 0.2%                          | 5.2%                       | 0.8%                | 6.0%               |
| Mar 2021    | 1.9%                | 6.7%                   | 3.6%                                     | 5.2%                           | 6.0%               | 7.9%                     | 5.2%                 | 0.3%                          | 5.4%                       | 0.9%                | 6.4%               |
| Feb 2021    | 2.1%                | 8.2%                   | 4.7%                                     | 5.8%                           | 6.0%               | 10.2%                    | 5.3%                 | 0.4%                          | 5.7%                       | 2.2%                | 7.8%               |
| Jan 2021    | 4.8%                | 12.3%                  | 5.6%                                     | 7.5%                           | 10.5%              | 14.9%                    | 5.7%                 | 0.2%                          | 5.9%                       | 5.6%                | 11.5%              |
| 2020        | 3.7%                | 7.8%                   | 5.0%                                     | 5.4%                           | 7.1%               | 8.2%                     | 5.6%                 | 0.3%                          | 5.9%                       | 1.2%                | 7.2%               |
| Dec 2020    | 4.1%                | 7.7%                   | 4.5%                                     | 5.5%                           | 6.5%               | 8.9%                     | 5.7%                 | 0.3%                          | 6.0%                       | 1.3%                | 7.3%               |
| Nov 2020    | 4.1%                | 7.5%                   | 4.3%                                     | 4.6%                           | 6.2%               | 7.8%                     | 5.4%                 | 0.2%                          | 5.6%                       | 1.1%                | 6.7%               |
| Oct 2020    | 6.1%                | 9.1%                   | 5.1%                                     | 5.4%                           | 7.2%               | 9.2%                     | 5.7%                 | 0.3%                          | 6.0%                       | 2.0%                | 8.0%               |
| Sep 2020    | 4.2%                | 7.9%                   | 5.9%                                     | 5.6%                           | 7.3%               | 8.6%                     | 6.1%                 | 0.3%                          | 6.5%                       | 1.0%                | 7.4%               |
| Aug 2020    | 3.3%                | 6.8%                   | 4.9%                                     | 5.0%                           | 6.7%               | 7.9%                     | 5.9%                 | 0.3%                          | 6.1%                       | 0.5%                | 6.7%               |
| Jul 2020    | 2.0%                | 6.4%                   | 3.5%                                     | 4.0%                           | 7.2%               | 7.2%                     | 5.4%                 | 0.3%                          | 5.6%                       | 0.4%                | 6.0%               |
| Jun 2020    | 1.0%                | 6.1%                   | 3.4%                                     | 4.0%                           | 6.7%               | 7.2%                     | 5.2%                 | 0.2%                          | 5.4%                       | 0.4%                | 5.8%               |
| May 2020    | 2.4%                | 7.8%                   | 3.7%                                     | 5.3%                           | 7.3%               | 9.7%                     | 5.6%                 | 0.2%                          | 5.8%                       | 1.6%                | 7.5%               |
| Apr 2020    | 5.4%                | 11.4%                  | 5.9%                                     | 7.4%                           | 8.8%               | 11.8%                    | 6.0%                 | 0.1%                          | 6.1%                       | 3.9%                | 10.1%              |
| Mar 2020    | 6.9%                | 9.8%                   | 8.5%                                     | 7.5%                           | 8.6%               | 8.7%                     | 6.1%                 | 0.3%                          | 6.3%                       | 2.5%                | 8.8%               |
| Feb 2020    | 2.3%                | 6.4%                   | 4.9%                                     | 5.3%                           | 5.9%               | 5.4%                     | 5.2%                 | 0.4%                          | 5.6%                       |                     | 5.6%               |
| Jan 2020    | 1.9%                | 6.4%                   | 5.7%                                     | 5.3%                           | 6.1%               | 6.5%                     | 5.5%                 | 0.6%                          | 6.1%                       |                     | 6.1%               |
| 2019        | 1.7%                | 7.2%                   | 4.7%                                     | 4.9%                           | 6.5%               | 7.1%                     | 5.9%                 | 0.5%                          | 6.4%                       |                     | 6.4%               |
| Dec 2019    | 2.4%                | 7.1%                   | 5.3%                                     | 4.5%                           | 7.5%               | 6.9%                     | 5.8%                 | 0.6%                          | 6.4%                       |                     | 6.4%               |
| Nov 2019    | 1.4%                | 6.0%                   | 4.4%                                     | 5.1%                           | 5.8%               | 6.3%                     | 5.2%                 | 0.5%                          | 5.7%                       |                     | 5.7%               |

| Oct 2019 | 0.7% | 5.6% | 4.2% | 4.5% | 5.8% | 5.9% | 4.8% | 0.4% | 5.2% | 5.2% |
|----------|------|------|------|------|------|------|------|------|------|------|
| Sep 2019 | 0.8% | 6.6% | 3.9% | 5.4% | 7.3% | 6.3% | 5.5% | 0.4% | 5.9% | 5.9% |
| Aug 2019 | 2.0% | 7.4% | 5.1% | 5.2% | 6.4% | 7.9% | 6.5% | 0.3% | 6.8% | 6.8% |
| Jul 2019 | 1.5% | 7.9% | 5.5% | 3.6% | 7.0% | 7.6% | 6.4% | 0.3% | 6.7% | 6.7% |
| Jun 2019 | 1.2% | 7.7% | 5.6% | 4.5% | 6.6% | 7.3% | 6.3% | 0.4% | 6.7% | 6.7% |
| May 2019 | 1.6% | 7.2% | 4.0% | 4.5% | 6.5% | 6.6% | 5.7% | 0.4% | 6.1% | 6.1% |
| Apr 2019 | 2.2% | 6.9% | 4.1% | 4.8% | 5.4% | 7.0% | 5.7% | 0.4% | 6.1% | 6.1% |
| Mar 2019 | 2.4% | 7.3% | 5.0% | 6.0% | 5.6% | 6.9% | 6.0% | 0.4% | 6.4% | 6.4% |
| Feb 2019 | 2.8% | 8.9% | 3.9% | 5.1% | 6.5% | 7.4% | 6.2% | 0.8% | 7.0% | 7.0% |
| Jan 2019 | 1.5% | 8.4% | 5.4% | 6.2% | 7.1% | 8.7% | 6.9% | 0.7% | 7.5% | 7.5% |