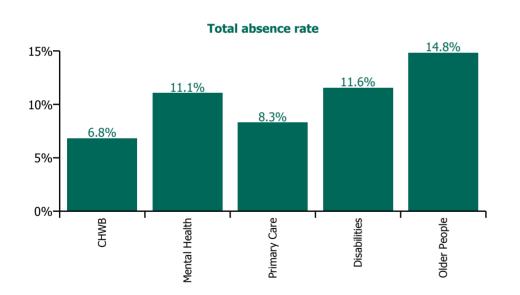

| Health Service Absence Rate - by Care<br>Group: Jan 2022 | Certified<br>absence | Self-<br>certified<br>absence | Non<br>Covid-19<br>absence | Covid-19<br>absence | Total<br>absence<br>rate | % Non<br>Covid-19<br>absence | %<br>Covid-19<br>absence |
|----------------------------------------------------------|----------------------|-------------------------------|----------------------------|---------------------|--------------------------|------------------------------|--------------------------|
| CHO 1                                                    | 4.6%                 | 0.3%                          | 5.0%                       | 6.4%                | 11.4%                    | 43.6%                        | 56.4%                    |
| Community Health & Wellbeing                             | 2.1%                 | 0.2%                          | 2.4%                       | 4.4%                | 6.8%                     | 34.9%                        | 65.1%                    |
| Mental Health                                            | 4.8%                 | 0.3%                          | 5.1%                       | 6.0%                | 11.1%                    | 45.7%                        | 54.3%                    |
| Primary Care                                             | 3.0%                 | 0.2%                          | 3.2%                       | 5.1%                | 8.3%                     | 39.0%                        | 61.0%                    |
| Disabilities                                             | 5.0%                 | 0.4%                          | 5.4%                       | 6.2%                | 11.6%                    | 46.6%                        | 53.4%                    |
| Older People                                             | 5.8%                 | 0.4%                          | 6.2%                       | 8.6%                | 14.8%                    | 42.1%                        | 57.9%                    |