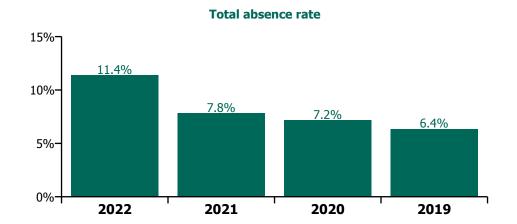

**CHO 1 by Care Group** 

| Year/ month | CHWB | Mental<br>Health | Primary<br>Care | Disabilities | Older<br>People | Health Service<br>Executive | Certified<br>absence | Self-<br>certified<br>absence | Non<br>Covid-19<br>absence | Covid-19<br>absence | Total<br>absence<br>rate |
|-------------|------|------------------|-----------------|--------------|-----------------|-----------------------------|----------------------|-------------------------------|----------------------------|---------------------|--------------------------|
| 2022        | 6.8% | 11.1%            | 8.3%            | 11.6%        | 14.8%           | 11.4%                       | 4.6%                 | 0.3%                          | 5.0%                       | 6.4%                | 11.4%                    |
| Jan 2022    | 6.8% | 11.1%            | 8.3%            | 11.6%        | 14.8%           | 11.4%                       | 4.6%                 | 0.3%                          | 5.0%                       | 6.4%                | 11.4%                    |
| 2021        | 1.1% | 7.0%             | 5.8%            | 8.5%         | 9.8%            | 7.8%                        | 5.5%                 | 0.3%                          | 5.8%                       | 2.0%                | 7.8%                     |
| Dec 2021    | 0.3% | 9.3%             | 7.0%            | 10.2%        | 11.4%           | 9.5%                        | 5.5%                 | 0.4%                          | 5.9%                       | 3.5%                | 9.5%                     |
| Nov 2021    | 3.8% | 8.9%             | 7.4%            | 9.8%         | 10.4%           | 9.1%                        | 5.9%                 | 0.6%                          | 6.4%                       | 2.7%                | 9.1%                     |
| Oct 2021    | 0.3% | 7.7%             | 7.6%            | 8.7%         | 8.4%            | 8.1%                        | 5.7%                 | 0.4%                          | 6.1%                       | 2.0%                | 8.1%                     |
| Sep 2021    | 0.2% | 8.2%             | 6.6%            | 8.3%         | 8.8%            | 7.9%                        | 5.7%                 | 0.3%                          | 6.1%                       | 1.8%                | 7.9%                     |
| Aug 2021    |      | 8.2%             | 5.7%            | 8.9%         | 9.2%            | 8.0%                        | 5.9%                 | 0.3%                          | 6.2%                       | 1.8%                | 8.0%                     |
| Jul 2021    | 1.3% | 6.4%             | 4.7%            | 8.3%         | 8.7%            | 7.0%                        | 5.6%                 | 0.3%                          | 5.9%                       | 1.1%                | 7.0%                     |
| Jun 2021    | 4.4% | 5.3%             | 5.1%            | 7.1%         | 8.9%            | 6.7%                        | 5.6%                 | 0.4%                          | 5.9%                       | 0.8%                | 6.7%                     |
| May 2021    |      | 4.6%             | 4.3%            | 6.6%         | 7.7%            | 5.9%                        | 4.8%                 | 0.3%                          | 5.1%                       | 0.7%                | 5.9%                     |
| Apr 2021    |      | 4.4%             | 4.4%            | 6.2%         | 8.7%            | 6.0%                        | 5.0%                 | 0.2%                          | 5.2%                       | 0.8%                | 6.0%                     |
| Mar 2021    |      | 5.3%             | 4.3%            | 7.1%         | 8.3%            | 6.4%                        | 5.2%                 | 0.3%                          | 5.4%                       | 0.9%                | 6.4%                     |
| Feb 2021    | 0.3% | 6.2%             | 4.8%            | 8.5%         | 11.3%           | 7.8%                        | 5.3%                 | 0.4%                          | 5.7%                       | 2.2%                | 7.8%                     |
| Jan 2021    | 2.0% | 9.0%             | 7.9%            | 12.3%        | 16.0%           | 11.5%                       | 5.7%                 | 0.2%                          | 5.9%                       | 5.6%                | 11.5%                    |
| 2020        | 0.5% | 6.9%             | 5.6%            | 7.1%         | 8.9%            | 7.2%                        | 5.6%                 | 0.3%                          | 5.9%                       | 1.2%                | 7.2%                     |
| Dec 2020    | 1.3% | 7.0%             | 5.1%            | 7.6%         | 9.2%            | 7.3%                        | 5.7%                 | 0.3%                          | 6.0%                       | 1.3%                | 7.3%                     |
| Nov 2020    |      | 6.5%             | 4.7%            | 7.2%         | 8.1%            | 6.7%                        | 5.4%                 | 0.2%                          | 5.6%                       | 1.1%                | 6.7%                     |
| Oct 2020    | 0.6% | 6.9%             | 6.4%            | 8.6%         | 9.7%            | 8.0%                        | 5.7%                 | 0.3%                          | 6.0%                       | 2.0%                | 8.0%                     |
| Sep 2020    | 0.7% | 6.7%             | 6.0%            | 7.6%         | 9.2%            | 7.4%                        | 6.1%                 | 0.3%                          | 6.5%                       | 1.0%                | 7.4%                     |
| Aug 2020    |      | 6.2%             | 5.1%            | 7.0%         | 7.8%            | 6.7%                        | 5.9%                 | 0.3%                          | 6.1%                       | 0.5%                | 6.7%                     |
| Jul 2020    |      | 6.0%             | 4.5%            | 6.1%         | 7.2%            | 6.0%                        | 5.4%                 | 0.3%                          | 5.6%                       | 0.4%                | 6.0%                     |
| Jun 2020    |      | 5.5%             | 4.5%            | 5.6%         | 7.4%            | 5.8%                        | 5.2%                 | 0.2%                          | 5.4%                       | 0.4%                | 5.8%                     |
| May 2020    |      | 6.1%             | 5.1%            | 6.2%         | 12.1%           | 7.5%                        | 5.6%                 | 0.2%                          | 5.8%                       | 1.6%                | 7.5%                     |
| Apr 2020    |      | 8.7%             | 7.7%            | 8.8%         | 14.8%           | 10.1%                       | 6.0%                 | 0.1%                          | 6.1%                       | 3.9%                | 10.1%                    |
| Mar 2020    |      | 9.8%             | 8.5%            | 9.2%         | 8.1%            | 8.8%                        | 6.1%                 | 0.3%                          | 6.3%                       | 2.5%                | 8.8%                     |
| Feb 2020    | 0.9% | 6.2%             | 4.8%            | 5.5%         | 6.1%            | 5.6%                        | 5.2%                 | 0.4%                          | 5.6%                       |                     | 5.6%                     |
| Jan 2020    | 1.5% | 6.7%             | 5.1%            | 6.2%         | 6.4%            | 6.1%                        | 5.5%                 | 0.6%                          | 6.1%                       |                     | 6.1%                     |
| 2019        |      | 6.1%             | 5.8%            | 7.2%         | 6.1%            | 6.4%                        | 5.9%                 | 0.5%                          | 6.4%                       |                     | 6.4%                     |
| Dec 2019    |      | 6.3%             | 5.2%            | 7.1%         | 6.7%            | 6.4%                        | 5.8%                 | 0.6%                          | 6.4%                       |                     | 6.4%                     |
| Nov 2019    |      | 5.7%             | 5.0%            | 6.3%         | 5.5%            | 5.7%                        | 5.2%                 | 0.5%                          | 5.7%                       |                     | 5.7%                     |
| Oct 2019    |      | 4.7%             | 4.5%            | 6.3%         | 5.0%            | 5.2%                        | 4.8%                 | 0.4%                          | 5.2%                       |                     | 5.2%                     |
| Sep 2019    |      | 6.0%             | 5.1%            | 6.4%         | 6.1%            | 5.9%                        | 5.5%                 | 0.4%                          | 5.9%                       |                     | 5.9%                     |
| Aug 2019    |      | 6.3%             | 6.2%            | 8.1%         | 6.2%            | 6.8%                        | 6.5%                 | 0.3%                          | 6.8%                       |                     | 6.8%                     |
| Jul 2019    |      | 6.7%             | 6.0%            | 7.6%         | 6.3%            | 6.7%                        | 6.4%                 | 0.3%                          | 6.7%                       |                     | 6.7%                     |
| Jun 2019    |      | 6.4%             | 6.2%            | 7.1%         | 6.8%            | 6.7%                        | 6.3%                 | 0.4%                          | 6.7%                       |                     | 6.7%                     |
| May 2019    |      | 5.8%             | 5.3%            | 6.9%         | 5.9%            | 6.1%                        | 5.7%                 | 0.4%                          | 6.1%                       |                     | 6.1%                     |
| Apr 2019    |      | 5.6%             | 5.5%            | 6.7%         | 6.2%            | 6.1%                        | 5.7%                 | 0.4%                          | 6.1%                       |                     | 6.1%                     |
| Mar 2019    |      | 6.4%             | 6.2%            | 7.4%         | 5.4%            | 6.4%                        | 6.0%                 | 0.4%                          | 6.4%                       |                     | 6.4%                     |
| Feb 2019    |      | 6.2%             | 7.1%            | 7.9%         | 6.2%            | 7.0%                        | 6.2%                 | 0.8%                          | 7.0%                       |                     | 7.0%                     |
| Jan 2019    |      | 7.5%             | 7.2%            | 8.3%         | 7.0%            | 7.5%                        | 6.9%                 | 0.7%                          | 7.5%                       |                     | 7.5%                     |