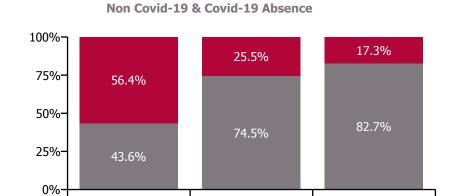

| Health Service Absence Rate - by Staff<br>Category: Jan 2022 | Certified absence | Self-<br>certified<br>absence | Non<br>Covid-19<br>absence | Covid-19<br>absence | Total<br>absence<br>rate | % Non<br>Covid-19<br>absence | %<br>Covid-19<br>absence |
|--------------------------------------------------------------|-------------------|-------------------------------|----------------------------|---------------------|--------------------------|------------------------------|--------------------------|
| CHO 1                                                        | 4.6%              | 0.3%                          | 5.0%                       | 6.4%                | 11.4%                    | 43.6%                        | 56.4%                    |
| Medical & Dental                                             | 2.2%              | 0.2%                          | 2.4%                       | 1.7%                | 4.1%                     | 59.2%                        | 40.8%                    |
| Nursing & Midwifery                                          | 4.7%              | 0.3%                          | 5.0%                       | 7.7%                | 12.7%                    | 39.6%                        | 60.4%                    |
| Health & Social Care Professionals                           | 3.4%              | 0.3%                          | 3.7%                       | 4.4%                | 8.1%                     | 45.6%                        | 54.4%                    |
| Management & Administrative                                  | 3.2%              | 0.2%                          | 3.4%                       | 3.7%                | 7.1%                     | 47.6%                        | 52.4%                    |
| General Support                                              | 9.2%              | 0.2%                          | 9.5%                       | 5.7%                | 15.2%                    | 62.5%                        | 37.5%                    |
| Patient & Client Care                                        | 4.9%              | 0.5%                          | 5.4%                       | 7.6%                | 12.9%                    | 41.4%                        | 58.6%                    |