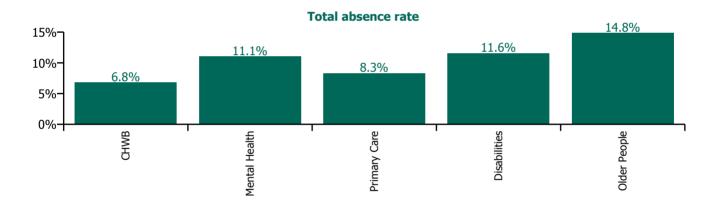

| Health Service Absence Rate - by Care<br>Group: Jan 2022 | Certified<br>absence | Self-<br>certified<br>absence | Non<br>Covid-19<br>absence | Covid-19<br>absence | Total<br>absence<br>rate | % Non<br>Covid-19<br>absence | %<br>Covid-19<br>absence |
|----------------------------------------------------------|----------------------|-------------------------------|----------------------------|---------------------|--------------------------|------------------------------|--------------------------|
| CHO 1                                                    | 4.6%                 | 0.3%                          | 5.0%                       | 6.4%                | 11.4%                    | 43.6%                        | 56.4%                    |
| Community Health & Wellbeing                             | 2.1%                 | 0.2%                          | 2.4%                       | 4.4%                | 6.8%                     | 34.9%                        | 65.1%                    |
| Mental Health                                            | 4.8%                 | 0.3%                          | 5.1%                       | 6.0%                | 11.1%                    | 45.7%                        | 54.3%                    |
| Primary Care                                             | 3.0%                 | 0.2%                          | 3.2%                       | 5.1%                | 8.3%                     | 39.0%                        | 61.0%                    |
| Disabilities                                             | 5.0%                 | 0.4%                          | 5.4%                       | 6.2%                | 11.6%                    | 46.6%                        | 53.4%                    |
| Older People                                             | 5.8%                 | 0.4%                          | 6.2%                       | 8.6%                | 14.8%                    | 42.1%                        | 57.9%                    |

**CHO 1 by Care Group** 

| Year/ month | CHWB | Mental<br>Health | Primary<br>Care | Disabilities | Older<br>People | Health Service<br>Executive | Certified<br>absence | Self-<br>certified<br>absence | Non<br>Covid-19<br>absence | Covid-19<br>absence | Total<br>absence<br>rate |
|-------------|------|------------------|-----------------|--------------|-----------------|-----------------------------|----------------------|-------------------------------|----------------------------|---------------------|--------------------------|
| 2022        | 6.8% | 11.1%            | 8.3%            | 11.6%        | 14.8%           | 11.4%                       | 4.6%                 | 0.3%                          | 5.0%                       | 6.4%                | 11.4%                    |
| Jan 2022    | 6.8% | 11.1%            | 8.3%            | 11.6%        | 14.8%           | 11.4%                       | 4.6%                 | 0.3%                          | 5.0%                       | 6.4%                | 11.4%                    |
| 2021        | 1.1% | 7.0%             | 5.8%            | 8.5%         | 9.8%            | 7.8%                        | 5.5%                 | 0.3%                          | 5.8%                       | 2.0%                | 7.8%                     |
| Dec 2021    | 0.3% | 9.3%             | 7.0%            | 10.2%        | 11.4%           | 9.5%                        | 5.5%                 | 0.4%                          | 5.9%                       | 3.5%                | 9.5%                     |
| Nov 2021    | 3.8% | 8.9%             | 7.4%            | 9.8%         | 10.4%           | 9.1%                        | 5.9%                 | 0.6%                          | 6.4%                       | 2.7%                | 9.1%                     |
| Oct 2021    | 0.3% | 7.7%             | 7.6%            | 8.7%         | 8.4%            | 8.1%                        | 5.7%                 | 0.4%                          | 6.1%                       | 2.0%                | 8.1%                     |
| Sep 2021    | 0.2% | 8.2%             | 6.6%            | 8.3%         | 8.8%            | 7.9%                        | 5.7%                 | 0.3%                          | 6.1%                       | 1.8%                | 7.9%                     |
| Aug 2021    |      | 8.2%             | 5.7%            | 8.9%         | 9.2%            | 8.0%                        | 5.9%                 | 0.3%                          | 6.2%                       | 1.8%                | 8.0%                     |
| Jul 2021    | 1.3% | 6.4%             | 4.7%            | 8.3%         | 8.7%            | 7.0%                        | 5.6%                 | 0.3%                          | 5.9%                       | 1.1%                | 7.0%                     |
| Jun 2021    | 4.4% | 5.3%             | 5.1%            | 7.1%         | 8.9%            | 6.7%                        | 5.6%                 | 0.4%                          | 5.9%                       | 0.8%                | 6.7%                     |
| May 2021    |      | 4.6%             | 4.3%            | 6.6%         | 7.7%            | 5.9%                        | 4.8%                 | 0.3%                          | 5.1%                       | 0.7%                | 5.9%                     |
| Apr 2021    |      | 4.4%             | 4.4%            | 6.2%         | 8.7%            | 6.0%                        | 5.0%                 | 0.2%                          | 5.2%                       | 0.8%                | 6.0%                     |
| Mar 2021    |      | 5.3%             | 4.3%            | 7.1%         | 8.3%            | 6.4%                        | 5.2%                 | 0.3%                          | 5.4%                       | 0.9%                | 6.4%                     |
| Feb 2021    | 0.3% | 6.2%             | 4.8%            | 8.5%         | 11.3%           | 7.8%                        | 5.3%                 | 0.4%                          | 5.7%                       | 2.2%                | 7.8%                     |
| Jan 2021    | 2.0% | 9.0%             | 7.9%            | 12.3%        | 16.0%           | 11.5%                       | 5.7%                 | 0.2%                          | 5.9%                       | 5.6%                | 11.5%                    |
| 2020        | 0.5% | 6.9%             | 5.6%            | 7.1%         | 8.9%            | 7.2%                        | 5.6%                 | 0.3%                          | 5.9%                       | 1.2%                | 7.2%                     |
| Dec 2020    | 1.3% | 7.0%             | 5.1%            | 7.6%         | 9.2%            | 7.3%                        | 5.7%                 | 0.3%                          | 6.0%                       | 1.3%                | 7.3%                     |
| Nov 2020    |      | 6.5%             | 4.7%            | 7.2%         | 8.1%            | 6.7%                        | 5.4%                 | 0.2%                          | 5.6%                       | 1.1%                | 6.7%                     |
| Oct 2020    | 0.6% | 6.9%             | 6.4%            | 8.6%         | 9.7%            | 8.0%                        | 5.7%                 | 0.3%                          | 6.0%                       | 2.0%                | 8.0%                     |
| Sep 2020    | 0.7% | 6.7%             | 6.0%            | 7.6%         | 9.2%            | 7.4%                        | 6.1%                 | 0.3%                          | 6.5%                       | 1.0%                | 7.4%                     |
| Aug 2020    |      | 6.2%             | 5.1%            | 7.0%         | 7.8%            | 6.7%                        | 5.9%                 | 0.3%                          | 6.1%                       | 0.5%                | 6.7%                     |
| Jul 2020    |      | 6.0%             | 4.5%            | 6.1%         | 7.2%            | 6.0%                        | 5.4%                 | 0.3%                          | 5.6%                       | 0.4%                | 6.0%                     |
| Jun 2020    |      | 5.5%             | 4.5%            | 5.6%         | 7.4%            | 5.8%                        | 5.2%                 | 0.2%                          | 5.4%                       | 0.4%                | 5.8%                     |
| May 2020    |      | 6.1%             | 5.1%            | 6.2%         | 12.1%           | 7.5%                        | 5.6%                 | 0.2%                          | 5.8%                       | 1.6%                | 7.5%                     |
| Apr 2020    |      | 8.7%             | 7.7%            | 8.8%         | 14.8%           | 10.1%                       | 6.0%                 | 0.1%                          | 6.1%                       | 3.9%                | 10.1%                    |
| Mar 2020    |      | 9.8%             | 8.5%            | 9.2%         | 8.1%            | 8.8%                        | 6.1%                 | 0.3%                          | 6.3%                       | 2.5%                | 8.8%                     |
| Feb 2020    | 0.9% | 6.2%             | 4.8%            | 5.5%         | 6.1%            | 5.6%                        | 5.2%                 | 0.4%                          | 5.6%                       |                     | 5.6%                     |
| Jan 2020    | 1.5% | 6.7%             | 5.1%            | 6.2%         | 6.4%            | 6.1%                        | 5.5%                 | 0.6%                          | 6.1%                       |                     | 6.1%                     |
| 2019        |      | 6.1%             | 5.8%            | 7.2%         | 6.1%            | 6.4%                        | 5.9%                 | 0.5%                          | 6.4%                       |                     | 6.4%                     |
| Dec 2019    |      | 6.3%             | 5.2%            | 7.1%         | 6.7%            | 6.4%                        | 5.8%                 | 0.6%                          | 6.4%                       |                     | 6.4%                     |
| Nov 2019    |      | 5.7%             | 5.0%            | 6.3%         | 5.5%            | 5.7%                        | 5.2%                 | 0.5%                          | 5.7%                       |                     | 5.7%                     |
| Oct 2019    |      | 4.7%             | 4.5%            | 6.3%         | 5.0%            | 5.2%                        | 4.8%                 | 0.4%                          | 5.2%                       |                     | 5.2%                     |
| Sep 2019    |      | 6.0%             | 5.1%            | 6.4%         | 6.1%            | 5.9%                        | 5.5%                 | 0.4%                          | 5.9%                       |                     | 5.9%                     |
| Aug 2019    |      | 6.3%             | 6.2%            | 8.1%         | 6.2%            | 6.8%                        | 6.5%                 | 0.3%                          | 6.8%                       |                     | 6.8%                     |
| Jul 2019    |      | 6.7%             | 6.0%            | 7.6%         | 6.3%            | 6.7%                        | 6.4%                 | 0.3%                          | 6.7%                       |                     | 6.7%                     |
| Jun 2019    |      | 6.4%             | 6.2%            | 7.1%         | 6.8%            | 6.7%                        | 6.3%                 | 0.4%                          | 6.7%                       |                     | 6.7%                     |
| May 2019    |      | 5.8%             | 5.3%            | 6.9%         | 5.9%            | 6.1%                        | 5.7%                 | 0.4%                          | 6.1%                       |                     | 6.1%                     |
| Apr 2019    |      | 5.6%             | 5.5%            | 6.7%         | 6.2%            | 6.1%                        | 5.7%                 | 0.4%                          | 6.1%                       |                     | 6.1%                     |
| Mar 2019    |      | 6.4%             | 6.2%            | 7.4%         | 5.4%            | 6.4%                        | 6.0%                 | 0.4%                          | 6.4%                       |                     | 6.4%                     |
| Feb 2019    |      | 6.2%             | 7.1%            | 7.9%         | 6.2%            | 7.0%                        | 6.2%                 | 0.8%                          | 7.0%                       |                     | 7.0%                     |
| Jan 2019    |      | 7.5%             | 7.2%            | 8.3%         | 7.0%            | 7.5%                        | 6.9%                 | 0.7%                          | 7.5%                       |                     | 7.5%                     |