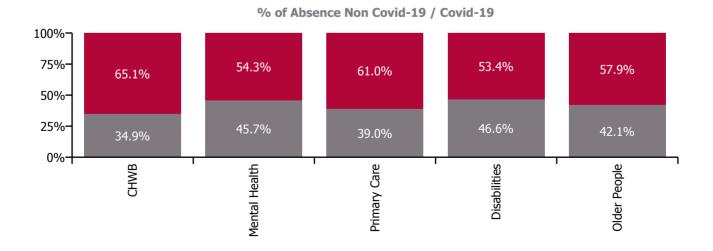

| Health Service Absence Rate - by Care<br>Group: Jan 2022 | Certified<br>absence | Self-<br>certified<br>absence | Non<br>Covid-19<br>absence | Covid-19<br>absence | Total<br>absence<br>rate | % Non<br>Covid-19<br>absence | %<br>Covid-19<br>absence |
|----------------------------------------------------------|----------------------|-------------------------------|----------------------------|---------------------|--------------------------|------------------------------|--------------------------|
| CHO 1                                                    | 4.6%                 | 0.3%                          | 5.0%                       | 6.4%                | 11.4%                    | 43.6%                        | 56.4%                    |
| Community Health & Wellbeing                             | 2.1%                 | 0.2%                          | 2.4%                       | 4.4%                | 6.8%                     | 34.9%                        | 65.1%                    |
| Mental Health                                            | 4.8%                 | 0.3%                          | 5.1%                       | 6.0%                | 11.1%                    | 45.7%                        | 54.3%                    |
| Primary Care                                             | 3.0%                 | 0.2%                          | 3.2%                       | 5.1%                | 8.3%                     | 39.0%                        | 61.0%                    |
| Disabilities                                             | 5.0%                 | 0.4%                          | 5.4%                       | 6.2%                | 11.6%                    | 46.6%                        | 53.4%                    |
| Older People                                             | 5.8%                 | 0.4%                          | 6.2%                       | 8.6%                | 14.8%                    | 42.1%                        | 57.9%                    |

**CHO 1 by Care Group** 

| Year/ month | CHWB | Mental<br>Health | Primary<br>Care | Disabilities | Older<br>People | Health Service<br>Executive | Certified<br>absence | Self-<br>certified<br>absence | Non<br>Covid-19<br>absence | Covid-19<br>absence | Total<br>absence<br>rate |
|-------------|------|------------------|-----------------|--------------|-----------------|-----------------------------|----------------------|-------------------------------|----------------------------|---------------------|--------------------------|
| 2022        | 6.8% | 11.1%            | 8.3%            | 11.6%        | 14.8%           | 11.4%                       | 4.6%                 | 0.3%                          | 5.0%                       | 6.4%                | 11.4%                    |
| Jan 2022    | 6.8% | 11.1%            | 8.3%            | 11.6%        | 14.8%           | 11.4%                       | 4.6%                 | 0.3%                          | 5.0%                       | 6.4%                | 11.4%                    |
| 2021        | 1.1% | 7.0%             | 5.8%            | 8.5%         | 9.8%            | 7.8%                        | 5.5%                 | 0.3%                          | 5.8%                       | 2.0%                | 7.8%                     |
| Dec 2021    | 0.3% | 9.3%             | 7.0%            | 10.2%        | 11.4%           | 9.5%                        | 5.5%                 | 0.4%                          | 5.9%                       | 3.5%                | 9.5%                     |
| Nov 2021    | 3.8% | 8.9%             | 7.4%            | 9.8%         | 10.4%           | 9.1%                        | 5.9%                 | 0.6%                          | 6.4%                       | 2.7%                | 9.1%                     |
| Oct 2021    | 0.3% | 7.7%             | 7.6%            | 8.7%         | 8.4%            | 8.1%                        | 5.7%                 | 0.4%                          | 6.1%                       | 2.0%                | 8.1%                     |
| Sep 2021    | 0.2% | 8.2%             | 6.6%            | 8.3%         | 8.8%            | 7.9%                        | 5.7%                 | 0.3%                          | 6.1%                       | 1.8%                | 7.9%                     |
| Aug 2021    |      | 8.2%             | 5.7%            | 8.9%         | 9.2%            | 8.0%                        | 5.9%                 | 0.3%                          | 6.2%                       | 1.8%                | 8.0%                     |
| Jul 2021    | 1.3% | 6.4%             | 4.7%            | 8.3%         | 8.7%            | 7.0%                        | 5.6%                 | 0.3%                          | 5.9%                       | 1.1%                | 7.0%                     |
| Jun 2021    | 4.4% | 5.3%             | 5.1%            | 7.1%         | 8.9%            | 6.7%                        | 5.6%                 | 0.4%                          | 5.9%                       | 0.8%                | 6.7%                     |
| May 2021    |      | 4.6%             | 4.3%            | 6.6%         | 7.7%            | 5.9%                        | 4.8%                 | 0.3%                          | 5.1%                       | 0.7%                | 5.9%                     |
| Apr 2021    |      | 4.4%             | 4.4%            | 6.2%         | 8.7%            | 6.0%                        | 5.0%                 | 0.2%                          | 5.2%                       | 0.8%                | 6.0%                     |
| Mar 2021    |      | 5.3%             | 4.3%            | 7.1%         | 8.3%            | 6.4%                        | 5.2%                 | 0.3%                          | 5.4%                       | 0.9%                | 6.4%                     |
| Feb 2021    | 0.3% | 6.2%             | 4.8%            | 8.5%         | 11.3%           | 7.8%                        | 5.3%                 | 0.4%                          | 5.7%                       | 2.2%                | 7.8%                     |
| Jan 2021    | 2.0% | 9.0%             | 7.9%            | 12.3%        | 16.0%           | 11.5%                       | 5.7%                 | 0.2%                          | 5.9%                       | 5.6%                | 11.5%                    |
| 2020        | 0.5% | 6.9%             | 5.6%            | 7.1%         | 8.9%            | 7.2%                        | 5.6%                 | 0.3%                          | 5.9%                       | 1.2%                | 7.2%                     |
| Dec 2020    | 1.3% | 7.0%             | 5.1%            | 7.6%         | 9.2%            | 7.3%                        | 5.7%                 | 0.3%                          | 6.0%                       | 1.3%                | 7.3%                     |
| Nov 2020    |      | 6.5%             | 4.7%            | 7.2%         | 8.1%            | 6.7%                        | 5.4%                 | 0.2%                          | 5.6%                       | 1.1%                | 6.7%                     |
| Oct 2020    | 0.6% | 6.9%             | 6.4%            | 8.6%         | 9.7%            | 8.0%                        | 5.7%                 | 0.3%                          | 6.0%                       | 2.0%                | 8.0%                     |
| Sep 2020    | 0.7% | 6.7%             | 6.0%            | 7.6%         | 9.2%            | 7.4%                        | 6.1%                 | 0.3%                          | 6.5%                       | 1.0%                | 7.4%                     |
| Aug 2020    |      | 6.2%             | 5.1%            | 7.0%         | 7.8%            | 6.7%                        | 5.9%                 | 0.3%                          | 6.1%                       | 0.5%                | 6.7%                     |
| Jul 2020    |      | 6.0%             | 4.5%            | 6.1%         | 7.2%            | 6.0%                        | 5.4%                 | 0.3%                          | 5.6%                       | 0.4%                | 6.0%                     |
| Jun 2020    |      | 5.5%             | 4.5%            | 5.6%         | 7.4%            | 5.8%                        | 5.2%                 | 0.2%                          | 5.4%                       | 0.4%                | 5.8%                     |
| May 2020    |      | 6.1%             | 5.1%            | 6.2%         | 12.1%           | 7.5%                        | 5.6%                 | 0.2%                          | 5.8%                       | 1.6%                | 7.5%                     |
| Apr 2020    |      | 8.7%             | 7.7%            | 8.8%         | 14.8%           | 10.1%                       | 6.0%                 | 0.1%                          | 6.1%                       | 3.9%                | 10.1%                    |
| Mar 2020    |      | 9.8%             | 8.5%            | 9.2%         | 8.1%            | 8.8%                        | 6.1%                 | 0.3%                          | 6.3%                       | 2.5%                | 8.8%                     |
| Feb 2020    | 0.9% | 6.2%             | 4.8%            | 5.5%         | 6.1%            | 5.6%                        | 5.2%                 | 0.4%                          | 5.6%                       |                     | 5.6%                     |
| Jan 2020    | 1.5% | 6.7%             | 5.1%            | 6.2%         | 6.4%            | 6.1%                        | 5.5%                 | 0.6%                          | 6.1%                       |                     | 6.1%                     |
| 2019        |      | 6.1%             | 5.8%            | 7.2%         | 6.1%            | 6.4%                        | 5.9%                 | 0.5%                          | 6.4%                       |                     | 6.4%                     |
| Dec 2019    |      | 6.3%             | 5.2%            | 7.1%         | 6.7%            | 6.4%                        | 5.8%                 | 0.6%                          | 6.4%                       |                     | 6.4%                     |
| Nov 2019    |      | 5.7%             | 5.0%            | 6.3%         | 5.5%            | 5.7%                        | 5.2%                 | 0.5%                          | 5.7%                       |                     | 5.7%                     |
| Oct 2019    |      | 4.7%             | 4.5%            | 6.3%         | 5.0%            | 5.2%                        | 4.8%                 | 0.4%                          | 5.2%                       |                     | 5.2%                     |
| Sep 2019    |      | 6.0%             | 5.1%            | 6.4%         | 6.1%            | 5.9%                        | 5.5%                 | 0.4%                          | 5.9%                       |                     | 5.9%                     |
| Aug 2019    |      | 6.3%             | 6.2%            | 8.1%         | 6.2%            | 6.8%                        | 6.5%                 | 0.3%                          | 6.8%                       |                     | 6.8%                     |
| Jul 2019    |      | 6.7%             | 6.0%            | 7.6%         | 6.3%            | 6.7%                        | 6.4%                 | 0.3%                          | 6.7%                       |                     | 6.7%                     |
| Jun 2019    |      | 6.4%             | 6.2%            | 7.1%         | 6.8%            | 6.7%                        | 6.3%                 | 0.4%                          | 6.7%                       |                     | 6.7%                     |
| May 2019    |      | 5.8%             | 5.3%            | 6.9%         | 5.9%            | 6.1%                        | 5.7%                 | 0.4%                          | 6.1%                       |                     | 6.1%                     |
| Apr 2019    |      | 5.6%             | 5.5%            | 6.7%         | 6.2%            | 6.1%                        | 5.7%                 | 0.4%                          | 6.1%                       |                     | 6.1%                     |
| Mar 2019    |      | 6.4%             | 6.2%            | 7.4%         | 5.4%            | 6.4%                        | 6.0%                 | 0.4%                          | 6.4%                       |                     | 6.4%                     |
| Feb 2019    |      | 6.2%             | 7.1%            | 7.9%         | 6.2%            | 7.0%                        | 6.2%                 | 0.8%                          | 7.0%                       |                     | 7.0%                     |
| Jan 2019    |      | 7.5%             | 7.2%            | 8.3%         | 7.0%            | 7.5%                        | 6.9%                 | 0.7%                          | 7.5%                       |                     | 7.5%                     |