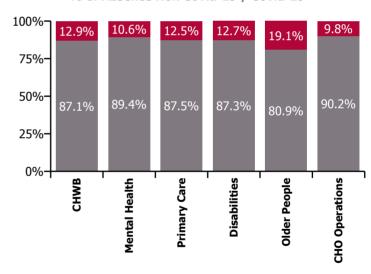

| Health Service Absence Rate - by Care<br>Group: Jan 2023 | Certified<br>absence | Self-<br>certified<br>absence | Non<br>Covid-19<br>absence | Covid-19<br>absence | Total<br>absence<br>rate | % Non<br>Covid-19<br>absence | %<br>Covid-19<br>absence |
|----------------------------------------------------------|----------------------|-------------------------------|----------------------------|---------------------|--------------------------|------------------------------|--------------------------|
| CHO 1                                                    | 7.3%                 | 0.6%                          | 7.9%                       | 1.3%                | 9.2%                     | 85.6%                        | 14.4%                    |
| CHO Operations                                           | 4.7%                 | 0.2%                          | 4.8%                       | 0.5%                | 5.4%                     | 90.2%                        | 9.8%                     |
| Community Health & Wellbeing                             | 4.3%                 | 0.5%                          | 4.8%                       | 0.7%                | 5.5%                     | 87.1%                        | 12.9%                    |
| Mental Health                                            | 6.3%                 | 0.5%                          | 6.8%                       | 0.8%                | 7.6%                     | 89.4%                        | 10.6%                    |
| Primary Care                                             | 5.2%                 | 0.4%                          | 5.7%                       | 0.8%                | 6.5%                     | 87.5%                        | 12.5%                    |
| Disabilities                                             | 8.0%                 | 0.7%                          | 8.7%                       | 1.3%                | 9.9%                     | 87.3%                        | 12.7%                    |
| Older People                                             | 9.6%                 | 0.8%                          | 10.4%                      | 2.5%                | 12.8%                    | 80.9%                        | 19.1%                    |