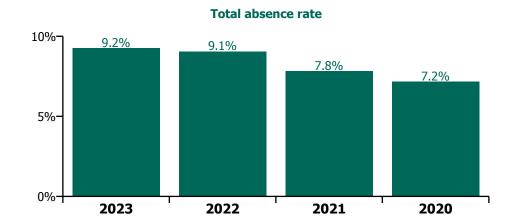

| Health Service Absence Rate - by Care<br>Group: Jan 2023 | Certified<br>absence | Self-<br>certified<br>absence | Non<br>Covid-19<br>absence | Covid-19<br>absence | Total<br>absence<br>rate | % Non<br>Covid-19<br>absence | %<br>Covid-19<br>absence |
|----------------------------------------------------------|----------------------|-------------------------------|----------------------------|---------------------|--------------------------|------------------------------|--------------------------|
| CHO 1                                                    | 7.3%                 | 0.6%                          | 7.9%                       | 1.3%                | 9.2%                     | 85.6%                        | 14.4%                    |
| CHO Operations                                           | 4.7%                 | 0.2%                          | 4.8%                       | 0.5%                | 5.4%                     | 90.2%                        | 9.8%                     |
| Community Health & Wellbeing                             | 4.3%                 | 0.5%                          | 4.8%                       | 0.7%                | 5.5%                     | 87.1%                        | 12.9%                    |
| Mental Health                                            | 6.3%                 | 0.5%                          | 6.8%                       | 0.8%                | 7.6%                     | 89.4%                        | 10.6%                    |
| Primary Care                                             | 5.2%                 | 0.4%                          | 5.7%                       | 0.8%                | 6.5%                     | 87.5%                        | 12.5%                    |
| Disabilities                                             | 8.0%                 | 0.7%                          | 8.7%                       | 1.3%                | 9.9%                     | 87.3%                        | 12.7%                    |
| Older People                                             | 9.6%                 | 0.8%                          | 10.4%                      | 2.5%                | 12.8%                    | 80.9%                        | 19.1%                    |

#### **Total absence rate**

| Health Service Absence Rate - by<br>Care Group: Jan 2023 | Medical &<br>Dental | Nursing &<br>Midwifery | Health & Social<br>Care<br>Professionals | Management &<br>Administrative | General<br>Support | Patient & Client<br>Care | Certified absence | Self-<br>certified<br>absence | Non<br>Covid-19<br>absence | Covid-19<br>absence | Total<br>absence<br>rate |
|----------------------------------------------------------|---------------------|------------------------|------------------------------------------|--------------------------------|--------------------|--------------------------|-------------------|-------------------------------|----------------------------|---------------------|--------------------------|
| CHO 1                                                    | 2.4%                | 9.2%                   | 6.1%                                     | 6.5%                           | 13.0%              | 11.5%                    | 7.3%              | 0.6%                          | 7.9%                       | 1.3%                | 9.2%                     |
| CHO Operations                                           |                     | 2.4%                   | 6.7%                                     | 5.5%                           |                    |                          | 4.7%              | 0.2%                          | 4.8%                       | 0.5%                | 5.4%                     |
| Community Health & Wellbeing                             |                     |                        | 0.0%                                     | 15.7%                          |                    | 0.8%                     | 4.3%              | 0.5%                          | 4.8%                       | 0.7%                | 5.5%                     |
| Mental Health                                            | 2.1%                | 8.1%                   | 7.4%                                     | 6.0%                           | 12.5%              | 9.0%                     | 6.3%              | 0.5%                          | 6.8%                       | 0.8%                | 7.6%                     |
| Primary Care                                             | 3.2%                | 6.6%                   | 5.4%                                     | 6.6%                           | 9.2%               | 9.0%                     | 5.2%              | 0.4%                          | 5.7%                       | 0.8%                | 6.5%                     |
| Disabilities                                             | 0.0%                | 9.9%                   | 6.3%                                     | 4.2%                           | 13.6%              | 10.9%                    | 8.0%              | 0.7%                          | 8.7%                       | 1.3%                | 9.9%                     |
| Older People                                             | 0.0%                | 12.2%                  | 7.8%                                     | 9.2%                           | 15.7%              | 13.8%                    | 9.6%              | 0.8%                          | 10.4%                      | 2.5%                | 12.8%                    |

| Health Service Absence Rate - by<br>Care Group: Jan 2023 | Medical &<br>Dental | Nursing &<br>Midwifery | Health & Social<br>Care<br>Professionals | Management &<br>Administrative | General<br>Support | Patient & Client<br>Care | Certified absence | Self-<br>certified<br>absence | Non<br>Covid-19<br>absence | Covid-19<br>absence | Total<br>absence<br>rate |
|----------------------------------------------------------|---------------------|------------------------|------------------------------------------|--------------------------------|--------------------|--------------------------|-------------------|-------------------------------|----------------------------|---------------------|--------------------------|
| CHO 1                                                    | 2.4%                | 9.2%                   | 6.1%                                     | 6.5%                           | 13.0%              | 11.5%                    | 7.3%              | 0.6%                          | 7.9%                       | 1.3%                | 9.2%                     |
| Health Service Executive                                 | 2.4%                | 9.2%                   | 6.1%                                     | 6.5%                           | 13.0%              | 11.5%                    | 7.3%              | 0.6%                          | 7.9%                       | 1.3%                | 9.2%                     |
| Community Health & Wellbeing                             |                     |                        | 0.0%                                     | 15.7%                          |                    | 0.8%                     | 4.3%              | 0.5%                          | 4.8%                       | 0.7%                | 5.5%                     |
| Mental Health                                            | 2.1%                | 8.1%                   | 7.4%                                     | 6.0%                           | 12.5%              | 9.0%                     | 6.3%              | 0.5%                          | 6.8%                       | 0.8%                | 7.6%                     |
| Primary Care                                             | 3.2%                | 6.6%                   | 5.4%                                     | 6.6%                           | 9.2%               | 9.0%                     | 5.2%              | 0.4%                          | 5.7%                       | 0.8%                | 6.5%                     |
| Disabilities                                             | 0.0%                | 9.9%                   | 6.3%                                     | 4.2%                           | 13.6%              | 10.9%                    | 8.0%              | 0.7%                          | 8.7%                       | 1.3%                | 9.9%                     |
| Older People                                             | 0.0%                | 12.2%                  | 7.8%                                     | 9.2%                           | 15.7%              | 13.8%                    | 9.6%              | 0.8%                          | 10.4%                      | 2.5%                | 12.8%                    |
| CHO Operations                                           |                     | 2.4%                   | 6.7%                                     | 5.5%                           |                    |                          | 4.7%              | 0.2%                          | 4.8%                       | 0.5%                | 5.4%                     |