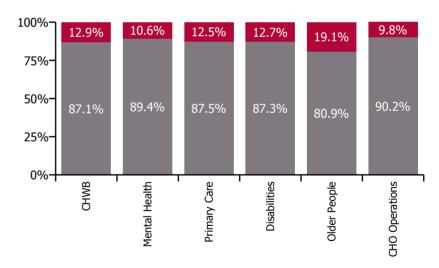

# CHO 1 by Staff Category

| Year/ month | Medical &<br>Dental | Nursing &<br>Midwifery | Health & Social<br>Care<br>Professionals | Management & Administrative | General<br>Support | Patient & Client<br>Care | Certified<br>absence | Self-<br>certified<br>absence | Non<br>Covid-19<br>absence | Covid-19<br>absence | Total<br>absence rate |
|-------------|---------------------|------------------------|------------------------------------------|-----------------------------|--------------------|--------------------------|----------------------|-------------------------------|----------------------------|---------------------|-----------------------|
| 2023        | 2.4%                | 9.2%                   | 6.1%                                     | 6.5%                        | 13.0%              | 11.5%                    | 7.3%                 | 0.6%                          | 7.9%                       | 1.3%                | 9.2%                  |
| Jan 2023    | 2.4%                | 9.2%                   | 6.1%                                     | 6.5%                        | 13.0%              | 11.5%                    | 7.3%                 | 0.6%                          | 7.9%                       | 1.3%                | 9.2%                  |
| 2022        | 2.6%                | 9.8%                   | 6.3%                                     | 5.9%                        | 10.8%              | 10.9%                    | 6.1%                 | 0.5%                          | 6.6%                       | 2.4%                | 9.1%                  |
| Dec 2022    | 3.0%                | 10.1%                  | 6.7%                                     | 7.3%                        | 12.3%              | 11.8%                    | 7.6%                 | 0.7%                          | 8.3%                       | 1.5%                | 9.8%                  |
| Nov 2022    | 2.0%                | 8.7%                   | 5.7%                                     | 5.3%                        | 9.0%               | 9.9%                     | 6.5%                 | 0.6%                          | 7.1%                       | 0.9%                | 8.0%                  |
| Oct 2022    | 1.6%                | 8.5%                   | 6.0%                                     | 4.7%                        | 10.2%              | 10.7%                    | 6.8%                 | 0.6%                          | 7.4%                       | 0.9%                | 8.3%                  |
| Sep 2022    | 2.8%                | 8.8%                   | 5.9%                                     | 4.5%                        | 9.2%               | 9.8%                     | 6.8%                 | 0.5%                          | 7.3%                       | 0.8%                | 8.0%                  |
| Aug 2022    | 2.4%                | 8.8%                   | 7.3%                                     | 5.3%                        | 10.7%              | 11.5%                    | 7.3%                 | 0.5%                          | 7.8%                       | 1.1%                | 8.9%                  |
| Jul 2022    | 2.4%                | 9.8%                   | 6.7%                                     | 6.0%                        | 11.5%              | 11.5%                    | 6.8%                 | 0.5%                          | 7.3%                       | 2.1%                | 9.4%                  |
| Jun 2022    | 2.5%                | 9.0%                   | 6.2%                                     | 5.5%                        | 10.0%              | 10.1%                    | 5.7%                 | 0.5%                          | 6.3%                       | 2.1%                | 8.4%                  |
| May 2022    | 1.2%                | 7.3%                   | 4.3%                                     | 4.0%                        | 9.1%               | 9.2%                     | 5.3%                 | 0.4%                          | 5.7%                       | 1.3%                | 7.0%                  |
| Apr 2022    | 1.5%                | 9.5%                   | 4.2%                                     | 6.0%                        | 9.0%               | 9.7%                     | 5.7%                 | 0.4%                          | 6.1%                       | 2.1%                | 8.2%                  |
| Mar 2022    | 2.7%                | 13.8%                  | 8.0%                                     | 8.8%                        | 12.5%              | 13.1%                    | 5.6%                 | 0.4%                          | 6.0%                       | 5.8%                | 11.8%                 |
| Feb 2022    | 4.9%                | 10.9%                  | 6.9%                                     | 6.2%                        | 11.3%              | 10.5%                    | 5.1%                 | 0.4%                          | 5.5%                       | 4.0%                | 9.4%                  |
| Jan 2022    | 4.1%                | 12.7%                  | 8.1%                                     | 7.1%                        | 15.2%              | 12.9%                    | 4.6%                 | 0.3%                          | 5.0%                       | 6.4%                | 11.4%                 |
| 2021        | 2.5%                | 8.3%                   | 5.0%                                     | 5.6%                        | 9.3%               | 9.4%                     | 5.5%                 | 0.3%                          | 5.8%                       | 2.0%                | 7.8%                  |
| Dec 2021    | 2.8%                | 10.1%                  | 6.0%                                     | 6.1%                        | 13.0%              | 11.3%                    | 5.5%                 | 0.4%                          | 5.9%                       | 3.5%                | 9.5%                  |
| Nov 2021    | 3.2%                | 9.3%                   | 6.3%                                     | 6.6%                        | 12.4%              | 11.0%                    | 5.9%                 | 0.6%                          | 6.4%                       | 2.7%                | 9.1%                  |
| Oct 2021    | 2.3%                | 8.6%                   | 6.4%                                     | 6.5%                        | 11.7%              | 8.8%                     | 5.7%                 | 0.4%                          | 6.1%                       | 2.0%                | 8.1%                  |
| Sep 2021    | 3.1%                | 8.4%                   | 5.8%                                     | 5.7%                        | 11.7%              | 9.0%                     | 5.7%                 | 0.3%                          | 6.1%                       | 1.8%                | 7.9%                  |
| Aug 2021    | 3.0%                | 8.6%                   | 5.8%                                     | 5.9%                        | 9.5%               | 9.3%                     | 5.9%                 | 0.3%                          | 6.2%                       | 1.8%                | 8.0%                  |
| Jul 2021    | 2.7%                | 7.8%                   | 4.3%                                     | 4.4%                        | 9.0%               | 8.3%                     | 5.6%                 | 0.3%                          | 5.9%                       | 1.1%                | 7.0%                  |
| Jun 2021    | 2.4%                | 7.2%                   | 4.5%                                     | 5.0%                        | 8.1%               | 7.8%                     | 5.6%                 | 0.4%                          | 5.9%                       | 0.8%                | 6.7%                  |
| May 2021    | 1.1%                | 6.5%                   | 3.4%                                     | 4.2%                        | 6.0%               | 7.1%                     | 4.8%                 | 0.3%                          | 5.1%                       | 0.7%                | 5.9%                  |
| Apr 2021    | 1.2%                | 6.4%                   | 3.9%                                     | 4.5%                        | 7.4%               | 7.1%                     | 5.0%                 | 0.2%                          | 5.2%                       | 0.8%                | 6.0%                  |
| Mar 2021    | 1.9%                | 6.7%                   | 3.6%                                     | 5.2%                        | 6.0%               | 7.9%                     | 5.2%                 | 0.3%                          | 5.4%                       | 0.9%                | 6.4%                  |
| Feb 2021    | 2.1%                | 8.2%                   | 4.7%                                     | 5.8%                        | 6.0%               | 10.2%                    | 5.3%                 | 0.4%                          | 5.7%                       | 2.2%                | 7.8%                  |
| Jan 2021    | 4.8%                | 12.3%                  | 5.6%                                     | 7.5%                        | 10.5%              | 14.9%                    | 5.7%                 | 0.2%                          | 5.9%                       | 5.6%                | 11.5%                 |
| 2020        | 3.7%                | 7.8%                   | 5.0%                                     | 5.4%                        | 7.1%               | 8.2%                     | 5.6%                 | 0.3%                          | 5.9%                       | 1.2%                | 7.2%                  |
| Dec 2020    | 4.1%                | 7.7%                   | 4.5%                                     | 5.5%                        | 6.5%               | 8.9%                     | 5.7%                 | 0.3%                          | 6.0%                       | 1.3%                | 7.3%                  |
| Nov 2020    | 4.1%                | 7.5%                   | 4.3%                                     | 4.6%                        | 6.2%               | 7.8%                     | 5.4%                 | 0.2%                          | 5.6%                       | 1.1%                | 6.7%                  |