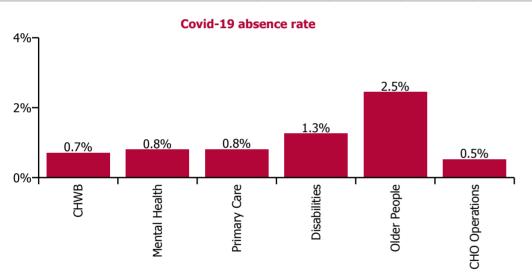

| Health Service Absence Rate - by Care<br>Group: Jan 2023 | Certified<br>absence | Self-<br>certified<br>absence | Non<br>Covid-19<br>absence | Covid-19<br>absence | Total<br>absence<br>rate | % Non<br>Covid-19<br>absence | %<br>Covid-19<br>absence |
|----------------------------------------------------------|----------------------|-------------------------------|----------------------------|---------------------|--------------------------|------------------------------|--------------------------|
| CHO 1                                                    | 7.3%                 | 0.6%                          | 7.9%                       | 1.3%                | 9.2%                     | 85.6%                        | 14.4%                    |
| CHO Operations                                           | 4.7%                 | 0.2%                          | 4.8%                       | 0.5%                | 5.4%                     | 90.2%                        | 9.8%                     |
| Community Health & Wellbeing                             | 4.3%                 | 0.5%                          | 4.8%                       | 0.7%                | 5.5%                     | 87.1%                        | 12.9%                    |
| Mental Health                                            | 6.3%                 | 0.5%                          | 6.8%                       | 0.8%                | 7.6%                     | 89.4%                        | 10.6%                    |
| Primary Care                                             | 5.2%                 | 0.4%                          | 5.7%                       | 0.8%                | 6.5%                     | 87.5%                        | 12.5%                    |
| Disabilities                                             | 8.0%                 | 0.7%                          | 8.7%                       | 1.3%                | 9.9%                     | 87.3%                        | 12.7%                    |
| Older People                                             | 9.6%                 | 0.8%                          | 10.4%                      | 2.5%                | 12.8%                    | 80.9%                        | 19.1%                    |