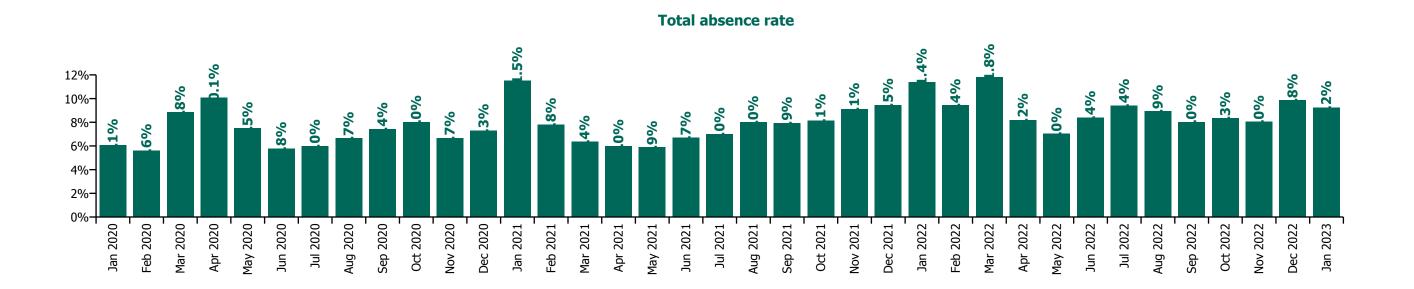

# CHO 1 by Staff Category

| Year/ month | Medical &<br>Dental | Nursing &<br>Midwifery | Health & Social<br>Care<br>Professionals | Management & Administrative | General<br>Support | Patient & Client<br>Care | Certified<br>absence | Self-<br>certified<br>absence | Non<br>Covid-19<br>absence | Covid-19<br>absence | Total<br>absence rate |
|-------------|---------------------|------------------------|------------------------------------------|-----------------------------|--------------------|--------------------------|----------------------|-------------------------------|----------------------------|---------------------|-----------------------|
| 2023        | 2.4%                | 9.2%                   | 6.1%                                     | 6.5%                        | 13.0%              | 11.5%                    | 7.3%                 | 0.6%                          | 7.9%                       | 1.3%                | 9.2%                  |
| Jan 2023    | 2.4%                | 9.2%                   | 6.1%                                     | 6.5%                        | 13.0%              | 11.5%                    | 7.3%                 | 0.6%                          | 7.9%                       | 1.3%                | 9.2%                  |
| 2022        | 2.6%                | 9.8%                   | 6.3%                                     | 5.9%                        | 10.8%              | 10.9%                    | 6.1%                 | 0.5%                          | 6.6%                       | 2.4%                | 9.1%                  |
| Dec 2022    | 3.0%                | 10.1%                  | 6.7%                                     | 7.3%                        | 12.3%              | 11.8%                    | 7.6%                 | 0.7%                          | 8.3%                       | 1.5%                | 9.8%                  |
| Nov 2022    | 2.0%                | 8.7%                   | 5.7%                                     | 5.3%                        | 9.0%               | 9.9%                     | 6.5%                 | 0.6%                          | 7.1%                       | 0.9%                | 8.0%                  |
| Oct 2022    | 1.6%                | 8.5%                   | 6.0%                                     | 4.7%                        | 10.2%              | 10.7%                    | 6.8%                 | 0.6%                          | 7.4%                       | 0.9%                | 8.3%                  |
| Sep 2022    | 2.8%                | 8.8%                   | 5.9%                                     | 4.5%                        | 9.2%               | 9.8%                     | 6.8%                 | 0.5%                          | 7.3%                       | 0.8%                | 8.0%                  |
| Aug 2022    | 2.4%                | 8.8%                   | 7.3%                                     | 5.3%                        | 10.7%              | 11.5%                    | 7.3%                 | 0.5%                          | 7.8%                       | 1.1%                | 8.9%                  |
| Jul 2022    | 2.4%                | 9.8%                   | 6.7%                                     | 6.0%                        | 11.5%              | 11.5%                    | 6.8%                 | 0.5%                          | 7.3%                       | 2.1%                | 9.4%                  |
| Jun 2022    | 2.5%                | 9.0%                   | 6.2%                                     | 5.5%                        | 10.0%              | 10.1%                    | 5.7%                 | 0.5%                          | 6.3%                       | 2.1%                | 8.4%                  |
| May 2022    | 1.2%                | 7.3%                   | 4.3%                                     | 4.0%                        | 9.1%               | 9.2%                     | 5.3%                 | 0.4%                          | 5.7%                       | 1.3%                | 7.0%                  |
| Apr 2022    | 1.5%                | 9.5%                   | 4.2%                                     | 6.0%                        | 9.0%               | 9.7%                     | 5.7%                 | 0.4%                          | 6.1%                       | 2.1%                | 8.2%                  |
| Mar 2022    | 2.7%                | 13.8%                  | 8.0%                                     | 8.8%                        | 12.5%              | 13.1%                    | 5.6%                 | 0.4%                          | 6.0%                       | 5.8%                | 11.8%                 |
| Feb 2022    | 4.9%                | 10.9%                  | 6.9%                                     | 6.2%                        | 11.3%              | 10.5%                    | 5.1%                 | 0.4%                          | 5.5%                       | 4.0%                | 9.4%                  |
| Jan 2022    | 4.1%                | 12.7%                  | 8.1%                                     | 7.1%                        | 15.2%              | 12.9%                    | 4.6%                 | 0.3%                          | 5.0%                       | 6.4%                | 11.4%                 |
| 2021        | 2.5%                | 8.3%                   | 5.0%                                     | 5.6%                        | 9.3%               | 9.4%                     | 5.5%                 | 0.3%                          | 5.8%                       | 2.0%                | 7.8%                  |
| Dec 2021    | 2.8%                | 10.1%                  | 6.0%                                     | 6.1%                        | 13.0%              | 11.3%                    | 5.5%                 | 0.4%                          | 5.9%                       | 3.5%                | 9.5%                  |
| Nov 2021    | 3.2%                | 9.3%                   | 6.3%                                     | 6.6%                        | 12.4%              | 11.0%                    | 5.9%                 | 0.6%                          | 6.4%                       | 2.7%                | 9.1%                  |
| Oct 2021    | 2.3%                | 8.6%                   | 6.4%                                     | 6.5%                        | 11.7%              | 8.8%                     | 5.7%                 | 0.4%                          | 6.1%                       | 2.0%                | 8.1%                  |
| Sep 2021    | 3.1%                | 8.4%                   | 5.8%                                     | 5.7%                        | 11.7%              | 9.0%                     | 5.7%                 | 0.3%                          | 6.1%                       | 1.8%                | 7.9%                  |
| Aug 2021    | 3.0%                | 8.6%                   | 5.8%                                     | 5.9%                        | 9.5%               | 9.3%                     | 5.9%                 | 0.3%                          | 6.2%                       | 1.8%                | 8.0%                  |
| Jul 2021    | 2.7%                | 7.8%                   | 4.3%                                     | 4.4%                        | 9.0%               | 8.3%                     | 5.6%                 | 0.3%                          | 5.9%                       | 1.1%                | 7.0%                  |
| Jun 2021    | 2.4%                | 7.2%                   | 4.5%                                     | 5.0%                        | 8.1%               | 7.8%                     | 5.6%                 | 0.4%                          | 5.9%                       | 0.8%                | 6.7%                  |
| May 2021    | 1.1%                | 6.5%                   | 3.4%                                     | 4.2%                        | 6.0%               | 7.1%                     | 4.8%                 | 0.3%                          | 5.1%                       | 0.7%                | 5.9%                  |
| Apr 2021    | 1.2%                | 6.4%                   | 3.9%                                     | 4.5%                        | 7.4%               | 7.1%                     | 5.0%                 | 0.2%                          | 5.2%                       | 0.8%                | 6.0%                  |
| Mar 2021    | 1.9%                | 6.7%                   | 3.6%                                     | 5.2%                        | 6.0%               | 7.9%                     | 5.2%                 | 0.3%                          | 5.4%                       | 0.9%                | 6.4%                  |
| Feb 2021    | 2.1%                | 8.2%                   | 4.7%                                     | 5.8%                        | 6.0%               | 10.2%                    | 5.3%                 | 0.4%                          | 5.7%                       | 2.2%                | 7.8%                  |
| Jan 2021    | 4.8%                | 12.3%                  | 5.6%                                     | 7.5%                        | 10.5%              | 14.9%                    | 5.7%                 | 0.2%                          | 5.9%                       | 5.6%                | 11.5%                 |
| 2020        | 3.7%                | 7.8%                   | 5.0%                                     | 5.4%                        | 7.1%               | 8.2%                     | 5.6%                 | 0.3%                          | 5.9%                       | 1.2%                | 7.2%                  |
| Dec 2020    | 4.1%                | 7.7%                   | 4.5%                                     | 5.5%                        | 6.5%               | 8.9%                     | 5.7%                 | 0.3%                          | 6.0%                       | 1.3%                | 7.3%                  |
| Nov 2020    | 4.1%                | 7.5%                   | 4.3%                                     | 4.6%                        | 6.2%               | 7.8%                     | 5.4%                 | 0.2%                          | 5.6%                       | 1.1%                | 6.7%                  |

| Oct 2020 | 6.1% | 9.1%  | 5.1% | 5.4% | 7.2% | 9.2%  | 5.7% | 0.3% | 6.0% | 2.0% | 8.0%  |
|----------|------|-------|------|------|------|-------|------|------|------|------|-------|
| Sep 2020 | 4.2% | 7.9%  | 5.9% | 5.6% | 7.3% | 8.6%  | 6.1% | 0.3% | 6.5% | 1.0% | 7.4%  |
| Aug 2020 | 3.3% | 6.8%  | 4.9% | 5.0% | 6.7% | 7.9%  | 5.9% | 0.3% | 6.1% | 0.5% | 6.7%  |
| Jul 2020 | 2.0% | 6.4%  | 3.5% | 4.0% | 7.2% | 7.2%  | 5.4% | 0.3% | 5.6% | 0.4% | 6.0%  |
| Jun 2020 | 1.0% | 6.1%  | 3.4% | 4.0% | 6.7% | 7.2%  | 5.2% | 0.2% | 5.4% | 0.4% | 5.8%  |
| May 2020 | 2.4% | 7.8%  | 3.7% | 5.3% | 7.3% | 9.7%  | 5.6% | 0.2% | 5.8% | 1.6% | 7.5%  |
| Apr 2020 | 5.4% | 11.4% | 5.9% | 7.4% | 8.8% | 11.8% | 6.0% | 0.1% | 6.1% | 3.9% | 10.1% |
| Mar 2020 | 6.9% | 9.8%  | 8.5% | 7.5% | 8.6% | 8.7%  | 6.1% | 0.3% | 6.3% | 2.5% | 8.8%  |
| Feb 2020 | 2.3% | 6.4%  | 4.9% | 5.3% | 5.9% | 5.4%  | 5.2% | 0.4% | 5.6% |      | 5.6%  |
| Jan 2020 | 1.9% | 6.4%  | 5.7% | 5.3% | 6.1% | 6.5%  | 5.5% | 0.6% | 6.1% |      | 6.1%  |