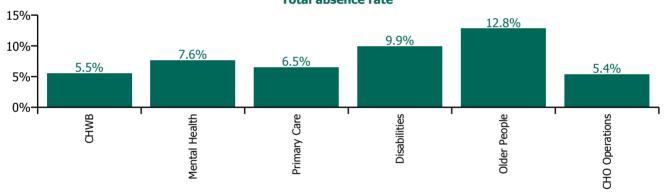

| Health Service Absence Rate - by Care<br>Group: Jan 2023 | Certified<br>absence | Self-<br>certified<br>absence | Non<br>Covid-19<br>absence | Covid-19<br>absence | Total<br>absence<br>rate | % Non<br>Covid-19<br>absence | %<br>Covid-19<br>absence |
|----------------------------------------------------------|----------------------|-------------------------------|----------------------------|---------------------|--------------------------|------------------------------|--------------------------|
| CHO 1                                                    | 7.3%                 | 0.6%                          | 7.9%                       | 1.3%                | 9.2%                     | 85.6%                        | 14.4%                    |
| CHO Operations                                           | 4.7%                 | 0.2%                          | 4.8%                       | 0.5%                | 5.4%                     | 90.2%                        | 9.8%                     |
| Community Health & Wellbeing                             | 4.3%                 | 0.5%                          | 4.8%                       | 0.7%                | 5.5%                     | 87.1%                        | 12.9%                    |
| Mental Health                                            | 6.3%                 | 0.5%                          | 6.8%                       | 0.8%                | 7.6%                     | 89.4%                        | 10.6%                    |
| Primary Care                                             | 5.2%                 | 0.4%                          | 5.7%                       | 0.8%                | 6.5%                     | 87.5%                        | 12.5%                    |
| Disabilities                                             | 8.0%                 | 0.7%                          | 8.7%                       | 1.3%                | 9.9%                     | 87.3%                        | 12.7%                    |
| Older People                                             | 9.6%                 | 0.8%                          | 10.4%                      | 2.5%                | 12.8%                    | 80.9%                        | 19.1%                    |

#### **Total absence rate**

| Health Service Absence Rate - by<br>Care Group: Jan 2023 | Medical &<br>Dental | Nursing &<br>Midwifery | Health & Social<br>Care<br>Professionals | Management &<br>Administrative | General<br>Support | Patient & Client<br>Care | Certified absence | Self-<br>certified<br>absence | Non<br>Covid-19<br>absence | Covid-19<br>absence | Total<br>absence<br>rate |
|----------------------------------------------------------|---------------------|------------------------|------------------------------------------|--------------------------------|--------------------|--------------------------|-------------------|-------------------------------|----------------------------|---------------------|--------------------------|
| CHO 1                                                    | 2.4%                | 9.2%                   | 6.1%                                     | 6.5%                           | 13.0%              | 11.5%                    | 7.3%              | 0.6%                          | 7.9%                       | 1.3%                | 9.2%                     |
| CHO Operations                                           |                     | 2.4%                   | 6.7%                                     | 5.5%                           |                    |                          | 4.7%              | 0.2%                          | 4.8%                       | 0.5%                | 5.4%                     |
| Community Health & Wellbeing                             |                     |                        | 0.0%                                     | 15.7%                          |                    | 0.8%                     | 4.3%              | 0.5%                          | 4.8%                       | 0.7%                | 5.5%                     |
| Mental Health                                            | 2.1%                | 8.1%                   | 7.4%                                     | 6.0%                           | 12.5%              | 9.0%                     | 6.3%              | 0.5%                          | 6.8%                       | 0.8%                | 7.6%                     |
| Primary Care                                             | 3.2%                | 6.6%                   | 5.4%                                     | 6.6%                           | 9.2%               | 9.0%                     | 5.2%              | 0.4%                          | 5.7%                       | 0.8%                | 6.5%                     |
| Disabilities                                             | 0.0%                | 9.9%                   | 6.3%                                     | 4.2%                           | 13.6%              | 10.9%                    | 8.0%              | 0.7%                          | 8.7%                       | 1.3%                | 9.9%                     |
| Older People                                             | 0.0%                | 12.2%                  | 7.8%                                     | 9.2%                           | 15.7%              | 13.8%                    | 9.6%              | 0.8%                          | 10.4%                      | 2.5%                | 12.8%                    |

| Health Service Absence Rate - by<br>Care Group: Jan 2023 | Medical &<br>Dental | Nursing &<br>Midwifery | Health & Social<br>Care<br>Professionals | Management &<br>Administrative | General<br>Support | Patient & Client<br>Care | Certified absence | Self-<br>certified<br>absence | Non<br>Covid-19<br>absence | Covid-19<br>absence | Total<br>absence<br>rate |
|----------------------------------------------------------|---------------------|------------------------|------------------------------------------|--------------------------------|--------------------|--------------------------|-------------------|-------------------------------|----------------------------|---------------------|--------------------------|
| CHO 1                                                    | 2.4%                | 9.2%                   | 6.1%                                     | 6.5%                           | 13.0%              | 11.5%                    | 7.3%              | 0.6%                          | 7.9%                       | 1.3%                | 9.2%                     |
| Health Service Executive                                 | 2.4%                | 9.2%                   | 6.1%                                     | 6.5%                           | 13.0%              | 11.5%                    | 7.3%              | 0.6%                          | 7.9%                       | 1.3%                | 9.2%                     |
| Community Health & Wellbeing                             |                     |                        | 0.0%                                     | 15.7%                          |                    | 0.8%                     | 4.3%              | 0.5%                          | 4.8%                       | 0.7%                | 5.5%                     |
| Mental Health                                            | 2.1%                | 8.1%                   | 7.4%                                     | 6.0%                           | 12.5%              | 9.0%                     | 6.3%              | 0.5%                          | 6.8%                       | 0.8%                | 7.6%                     |
| Primary Care                                             | 3.2%                | 6.6%                   | 5.4%                                     | 6.6%                           | 9.2%               | 9.0%                     | 5.2%              | 0.4%                          | 5.7%                       | 0.8%                | 6.5%                     |
| Disabilities                                             | 0.0%                | 9.9%                   | 6.3%                                     | 4.2%                           | 13.6%              | 10.9%                    | 8.0%              | 0.7%                          | 8.7%                       | 1.3%                | 9.9%                     |
| Older People                                             | 0.0%                | 12.2%                  | 7.8%                                     | 9.2%                           | 15.7%              | 13.8%                    | 9.6%              | 0.8%                          | 10.4%                      | 2.5%                | 12.8%                    |
| CHO Operations                                           |                     | 2.4%                   | 6.7%                                     | 5.5%                           |                    |                          | 4.7%              | 0.2%                          | 4.8%                       | 0.5%                | 5.4%                     |

**CHO 1 by Care Group** 

| Year/ month | CHWB  | Mental<br>Health | Primary<br>Care | Disabilities | Older<br>People | CHO<br>Operations | Health Service<br>Executive | Certified<br>absence | Self-<br>certified<br>absence | Non<br>Covid-19<br>absence | Covid-19<br>absence | Total<br>absence<br>rate |
|-------------|-------|------------------|-----------------|--------------|-----------------|-------------------|-----------------------------|----------------------|-------------------------------|----------------------------|---------------------|--------------------------|
| 2023        | 5.5%  | 7.6%             | 6.5%            | 9.9%         | 12.8%           | 5.4%              | 9.2%                        | 7.3%                 | 0.6%                          | 7.9%                       | 1.3%                | 9.2%                     |
| Jan 2023    | 5.5%  | 7.6%             | 6.5%            | 9.9%         | 12.8%           | 5.4%              | 9.2%                        | 7.3%                 | 0.6%                          | 7.9%                       | 1.3%                | 9.2%                     |
| 2022        | 6.7%  | 8.1%             | 6.5%            | 10.0%        | 11.5%           | 5.1%              | 9.1%                        | 6.1%                 | 0.5%                          | 6.6%                       | 2.4%                | 9.1%                     |
| Dec 2022    | 8.0%  | 8.9%             | 7.3%            | 11.0%        | 11.9%           | 5.6%              | 9.8%                        | 7.6%                 | 0.7%                          | 8.3%                       | 1.5%                | 9.8%                     |
| Nov 2022    | 9.4%  | 7.0%             | 5.9%            | 8.3%         | 11.0%           | 3.9%              | 8.0%                        | 6.5%                 | 0.6%                          | 7.1%                       | 0.9%                | 8.0%                     |
| Oct 2022    | 12.4% | 6.4%             | 5.7%            | 9.7%         | 10.9%           | 12.1%             | 8.3%                        | 6.8%                 | 0.6%                          | 7.4%                       | 0.9%                | 8.3%                     |
| Sep 2022    | 4.1%  | 7.3%             | 5.8%            | 9.2%         | 9.8%            |                   | 8.0%                        | 6.8%                 | 0.5%                          | 7.3%                       | 0.8%                | 8.0%                     |
| Aug 2022    | 8.6%  | 7.3%             | 6.1%            | 10.3%        | 11.6%           |                   | 8.9%                        | 7.3%                 | 0.5%                          | 7.8%                       | 1.1%                | 8.9%                     |
| Jul 2022    | 8.2%  | 8.8%             | 6.4%            | 10.6%        | 11.6%           |                   | 9.4%                        | 6.8%                 | 0.5%                          | 7.3%                       | 2.1%                | 9.4%                     |
| Jun 2022    | 7.4%  | 8.2%             | 5.7%            | 8.6%         | 11.5%           |                   | 8.4%                        | 5.7%                 | 0.5%                          | 6.3%                       | 2.1%                | 8.4%                     |
| May 2022    | 4.6%  | 6.4%             | 4.3%            | 8.1%         | 9.3%            |                   | 7.0%                        | 5.3%                 | 0.4%                          | 5.7%                       | 1.3%                | 7.0%                     |
| Apr 2022    | 5.9%  | 7.1%             | 5.9%            | 9.7%         | 9.7%            |                   | 8.2%                        | 5.7%                 | 0.4%                          | 6.1%                       | 2.1%                | 8.2%                     |
| Mar 2022    | 4.7%  | 10.3%            | 9.3%            | 13.3%        | 13.9%           |                   | 11.8%                       | 5.6%                 | 0.4%                          | 6.0%                       | 5.8%                | 11.8%                    |
| Feb 2022    | 1.3%  | 8.7%             | 7.2%            | 10.2%        | 11.7%           |                   | 9.4%                        | 5.1%                 | 0.4%                          | 5.5%                       | 4.0%                | 9.4%                     |
| Jan 2022    | 6.8%  | 11.1%            | 8.3%            | 11.6%        | 14.8%           |                   | 11.4%                       | 4.6%                 | 0.3%                          | 5.0%                       | 6.4%                | 11.4%                    |
| 2021        | 1.1%  | 7.0%             | 5.8%            | 8.5%         | 9.8%            |                   | 7.8%                        | 5.5%                 | 0.3%                          | 5.8%                       | 2.0%                | 7.8%                     |
| Dec 2021    | 0.3%  | 9.3%             | 7.0%            | 10.2%        | 11.4%           |                   | 9.5%                        | 5.5%                 | 0.4%                          | 5.9%                       | 3.5%                | 9.5%                     |
| Nov 2021    | 3.8%  | 8.9%             | 7.4%            | 9.8%         | 10.4%           |                   | 9.1%                        | 5.9%                 | 0.6%                          | 6.4%                       | 2.7%                | 9.1%                     |
| Oct 2021    | 0.3%  | 7.7%             | 7.6%            | 8.7%         | 8.4%            |                   | 8.1%                        | 5.7%                 | 0.4%                          | 6.1%                       | 2.0%                | 8.1%                     |
| Sep 2021    | 0.2%  | 8.2%             | 6.6%            | 8.3%         | 8.8%            |                   | 7.9%                        | 5.7%                 | 0.3%                          | 6.1%                       | 1.8%                | 7.9%                     |
| Aug 2021    | 4:2.7 | 8.2%             | 5.7%            | 8.9%         | 9.2%            |                   | 8.0%                        | 5.9%                 | 0.3%                          | 6.2%                       | 1.8%                | 8.0%                     |
| Jul 2021    | 1.3%  | 6.4%             | 4.7%            | 8.3%         | 8.7%            |                   | 7.0%                        | 5.6%                 | 0.3%                          | 5.9%                       | 1.1%                | 7.0%                     |
| Jun 2021    | 4.4%  | 5.3%             | 5.1%            | 7.1%         | 8.9%            |                   | 6.7%                        | 5.6%                 | 0.4%                          | 5.9%                       | 0.8%                | 6.7%                     |
| May 2021    |       | 4.6%             | 4.3%            | 6.6%         | 7.7%            |                   | 5.9%                        | 4.8%                 | 0.3%                          | 5.1%                       | 0.7%                | 5.9%                     |
| Apr 2021    |       | 4.4%             | 4.4%            | 6.2%         | 8.7%            |                   | 6.0%                        | 5.0%                 | 0.2%                          | 5.2%                       | 0.8%                | 6.0%                     |
| Mar 2021    |       | 5.3%             | 4.3%            | 7.1%         | 8.3%            |                   | 6.4%                        | 5.2%                 | 0.3%                          | 5.4%                       | 0.9%                | 6.4%                     |
| Feb 2021    | 0.3%  | 6.2%             | 4.8%            | 8.5%         | 11.3%           |                   | 7.8%                        | 5.3%                 | 0.4%                          | 5.7%                       | 2.2%                | 7.8%                     |
| Jan 2021    | 2.0%  | 9.0%             | 7.9%            | 12.3%        | 16.0%           |                   | 11.5%                       | 5.7%                 | 0.2%                          | 5.9%                       | 5.6%                | 11.5%                    |
| 2020        | 0.5%  | 6.9%             | 5.6%            | 7.1%         | 8.9%            |                   | 7.2%                        | 5.6%                 | 0.3%                          | 5.9%                       | 1.2%                | 7.2%                     |
| Dec 2020    | 1.3%  | 7.0%             | 5.1%            | 7.6%         | 9.2%            |                   | 7.3%                        | 5.7%                 | 0.3%                          | 6.0%                       | 1.3%                | 7.3%                     |
| Nov 2020    |       | 6.5%             | 4.7%            | 7.2%         | 8.1%            |                   | 6.7%                        | 5.4%                 | 0.2%                          | 5.6%                       | 1.1%                | 6.7%                     |
| Oct 2020    | 0.6%  | 6.9%             | 6.4%            | 8.6%         | 9.7%            |                   | 8.0%                        | 5.7%                 | 0.3%                          | 6.0%                       | 2.0%                | 8.0%                     |
| Sep 2020    | 0.7%  | 6.7%             | 6.0%            | 7.6%         | 9.2%            |                   | 7.4%                        | 6.1%                 | 0.3%                          | 6.5%                       | 1.0%                | 7.4%                     |
| Aug 2020    |       | 6.2%             | 5.1%            | 7.0%         | 7.8%            |                   | 6.7%                        | 5.9%                 | 0.3%                          | 6.1%                       | 0.5%                | 6.7%                     |
| Jul 2020    |       | 6.0%             | 4.5%            | 6.1%         | 7.2%            |                   | 6.0%                        | 5.4%                 | 0.3%                          | 5.6%                       | 0.4%                | 6.0%                     |
| Jun 2020    |       | 5.5%             | 4.5%            | 5.6%         | 7.4%            |                   | 5.8%                        | 5.2%                 | 0.2%                          | 5.4%                       | 0.4%                | 5.8%                     |
| May 2020    |       | 6.1%             | 5.1%            | 6.2%         | 12.1%           |                   | 7.5%                        | 5.6%                 | 0.2%                          | 5.8%                       | 1.6%                | 7.5%                     |
| Apr 2020    |       | 8.7%             | 7.7%            | 8.8%         | 14.8%           |                   | 10.1%                       | 6.0%                 | 0.1%                          | 6.1%                       | 3.9%                | 10.1%                    |
| Mar 2020    |       | 9.8%             | 8.5%            | 9.2%         | 8.1%            |                   | 8.8%                        | 6.1%                 | 0.3%                          | 6.3%                       | 2.5%                | 8.8%                     |
| Feb 2020    | 0.9%  | 6.2%             | 4.8%            | 5.5%         | 6.1%            |                   | 5.6%                        | 5.2%                 | 0.4%                          | 5.6%                       |                     | 5.6%                     |
| Jan 2020    | 1.5%  | 6.7%             | 5.1%            | 6.2%         | 6.4%            |                   | 6.1%                        | 5.5%                 | 0.6%                          | 6.1%                       |                     | 6.1%                     |