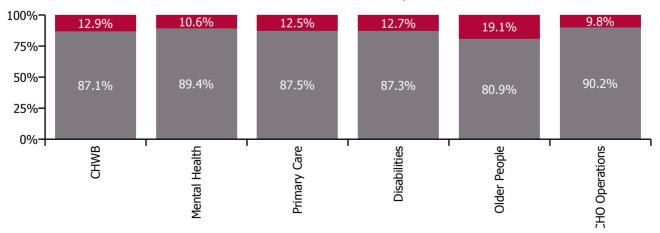

| Health Service Absence Rate - by Care<br>Group: Jan 2023 | Certified<br>absence | Self-<br>certified<br>absence | Non<br>Covid-19<br>absence | Covid-19<br>absence | Total<br>absence<br>rate | % Non<br>Covid-19<br>absence | %<br>Covid-19<br>absence |
|----------------------------------------------------------|----------------------|-------------------------------|----------------------------|---------------------|--------------------------|------------------------------|--------------------------|
| CHO 1                                                    | 7.3%                 | 0.6%                          | 7.9%                       | 1.3%                | 9.2%                     | 85.6%                        | 14.4%                    |
| CHO Operations                                           | 4.7%                 | 0.2%                          | 4.8%                       | 0.5%                | 5.4%                     | 90.2%                        | 9.8%                     |
| Community Health & Wellbeing                             | 4.3%                 | 0.5%                          | 4.8%                       | 0.7%                | 5.5%                     | 87.1%                        | 12.9%                    |
| Mental Health                                            | 6.3%                 | 0.5%                          | 6.8%                       | 0.8%                | 7.6%                     | 89.4%                        | 10.6%                    |
| Primary Care                                             | 5.2%                 | 0.4%                          | 5.7%                       | 0.8%                | 6.5%                     | 87.5%                        | 12.5%                    |
| Disabilities                                             | 8.0%                 | 0.7%                          | 8.7%                       | 1.3%                | 9.9%                     | 87.3%                        | 12.7%                    |
| Older People                                             | 9.6%                 | 0.8%                          | 10.4%                      | 2.5%                | 12.8%                    | 80.9%                        | 19.1%                    |