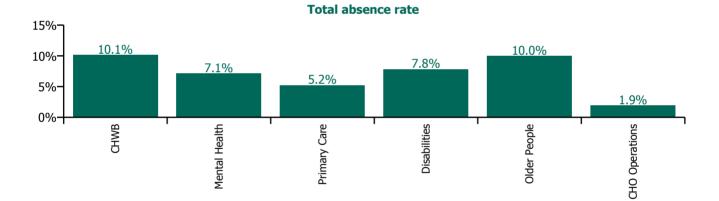

#### Total absence rate

| Health Service Absence Rate - by Care<br>Group: Jul 2023 | Certified<br>absence | Self-<br>certified<br>absence | Non<br>Covid-19<br>absence | Covid-19<br>absence | Total<br>absence<br>rate | % Non<br>Covid-19<br>absence | %<br>Covid-19<br>absence |
|----------------------------------------------------------|----------------------|-------------------------------|----------------------------|---------------------|--------------------------|------------------------------|--------------------------|
| CHO 1                                                    | 6.5%                 | 0.5%                          | 6.9%                       | 0.6%                | 7.5%                     | 92.6%                        | 7.4%                     |
| CHO Operations                                           | 1.5%                 | 0.2%                          | 1.7%                       | 0.2%                | 1.9%                     | 87.0%                        | 13.0%                    |
| Community Health & Wellbeing                             | 10.1%                | 0.0%                          | 10.1%                      | 0.0%                | 10.1%                    | 100.0%                       | 0.0%                     |
| Mental Health                                            | 6.2%                 | 0.6%                          | 6.8%                       | 0.3%                | 7.1%                     | 95.1%                        | 4.9%                     |
| Primary Care                                             | 4.7%                 | 0.2%                          | 4.9%                       | 0.3%                | 5.2%                     | 94.6%                        | 5.4%                     |
| Disabilities                                             | 6.8%                 | 0.6%                          | 7.4%                       | 0.4%                | 7.8%                     | 94.4%                        | 5.6%                     |
| Older People                                             | 8.3%                 | 0.5%                          | 8.8%                       | 1.2%                | 10.0%                    | 88.2%                        | 11.8%                    |