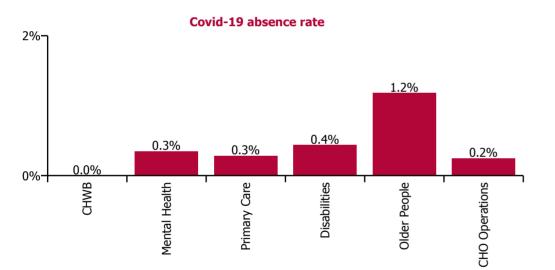

| Health Service Absence Rate - by Care<br>Group: Jul 2023 | Certified<br>absence | Self-<br>certified<br>absence | Non<br>Covid-19<br>absence | Covid-19<br>absence | Total<br>absence<br>rate | % Non<br>Covid-19<br>absence | %<br>Covid-19<br>absence |
|----------------------------------------------------------|----------------------|-------------------------------|----------------------------|---------------------|--------------------------|------------------------------|--------------------------|
| CHO 1                                                    | 6.5%                 | 0.5%                          | 6.9%                       | 0.6%                | 7.5%                     | 92.6%                        | 7.4%                     |
| CHO Operations                                           | 1.5%                 | 0.2%                          | 1.7%                       | 0.2%                | 1.9%                     | 87.0%                        | 13.0%                    |
| Community Health & Wellbeing                             | 10.1%                | 0.0%                          | 10.1%                      | 0.0%                | 10.1%                    | 100.0%                       | 0.0%                     |
| Mental Health                                            | 6.2%                 | 0.6%                          | 6.8%                       | 0.3%                | 7.1%                     | 95.1%                        | 4.9%                     |
| Primary Care                                             | 4.7%                 | 0.2%                          | 4.9%                       | 0.3%                | 5.2%                     | 94.6%                        | 5.4%                     |
| Disabilities                                             | 6.8%                 | 0.6%                          | 7.4%                       | 0.4%                | 7.8%                     | 94.4%                        | 5.6%                     |
| Older People                                             | 8.3%                 | 0.5%                          | 8.8%                       | 1.2%                | 10.0%                    | 88.2%                        | 11.8%                    |

17.3%

32.0%

% of total lost hours

% of Covid-19 lost hours

32.2%

% of Absence Non Covid-19 / Covid-19

| Health Service Covid-19 Absence Rate - by<br>Staff Category & Care Group: Jul 2023 | Medical &<br>Dental | Nursing &<br>Midwifery | Health & Social<br>Care<br>Professionals | Management &<br>Administrative | General<br>Support | Patient & Client<br>Care | Covid-19<br>absence | Non Covid-19<br>absence | Total<br>absence rate |
|------------------------------------------------------------------------------------|---------------------|------------------------|------------------------------------------|--------------------------------|--------------------|--------------------------|---------------------|-------------------------|-----------------------|
| CHO 1                                                                              | 0.3%                | 0.4%                   | 0.4%                                     | 5.4%                           | 0.6%               | 0.8%                     | 0.6%                | 6.9%                    | 7.5%                  |
| CHO Operations                                                                     |                     | 1.0%                   | 1.5%                                     | 2.0%                           |                    |                          | 0.2%                | 1.7%                    | 1.9%                  |
| Community Health & Wellbeing                                                       |                     | 0.0%                   | 0.0%                                     | 16.3%                          |                    | 0.0%                     | 0.0%                | 10.1%                   | 10.1%                 |
| Mental Health                                                                      | 0.4%                | 0.1%                   | 0.6%                                     | 6.1%                           | 0.7%               | 0.3%                     | 0.3%                | 6.8%                    | 7.1%                  |
| Primary Care                                                                       | 0.3%                | 0.2%                   | 0.5%                                     | 5.3%                           | 0.0%               | 0.2%                     | 0.3%                | 4.9%                    | 5.2%                  |
| Disabilities                                                                       | 0.0%                | 0.5%                   | 0.0%                                     | 5.3%                           | 0.0%               | 0.4%                     | 0.4%                | 7.4%                    | 7.8%                  |
| Older People                                                                       | 0.0%                | 0.9%                   | 0.0%                                     | 6.1%                           | 1.0%               | 1.6%                     | 1.2%                | 8.8%                    | 10.0%                 |