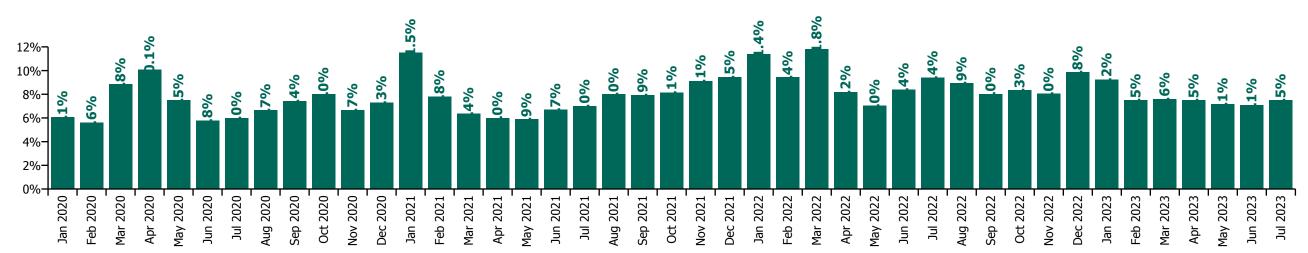

#### Total absence rate

#### Non Covid-19 & Covid-19 Absence

### CHO 1 by Staff Category

| Year/ month | Medical &<br>Dental | Nursing &<br>Midwifery | Health & Social<br>Care<br>Professionals | Management &<br>Administrative | General<br>Support | Patient & Client<br>Care | Certified<br>absence | Self-<br>certified<br>absence | Non<br>Covid-19<br>absence | Covid-19<br>absence | Total<br>absence rate |
|-------------|---------------------|------------------------|------------------------------------------|--------------------------------|--------------------|--------------------------|----------------------|-------------------------------|----------------------------|---------------------|-----------------------|
| 2023        | 2.4%                | 7.8%                   | 5.0%                                     | 5.5%                           | 10.9%              | 9.3%                     | 6.5%                 | 0.5%                          | 7.0%                       | 0.7%                | 7.7%                  |
| Jul 2023    | 2.9%                | 7.9%                   | 4.7%                                     | 5.4%                           | 11.0%              | 8.7%                     | 6.5%                 | 0.5%                          | 6.9%                       | 0.6%                | 7.5%                  |
| Jun 2023    | 3.3%                | 7.2%                   | 5.0%                                     | 4.7%                           | 10.5%              | 8.5%                     | 6.2%                 | 0.5%                          | 6.7%                       | 0.4%                | 7.1%                  |
| May 2023    | 3.1%                | 7.6%                   | 4.7%                                     | 4.8%                           | 10.2%              | 8.5%                     | 6.1%                 | 0.5%                          | 6.6%                       | 0.5%                | 7.1%                  |
| Apr 2023    | 2.9%                | 7.9%                   | 4.7%                                     | 5.4%                           | 11.0%              | 8.7%                     | 6.4%                 | 0.5%                          | 6.9%                       | 0.6%                | 7.5%                  |
| Mar 2023    | 0.9%                | 7.5%                   | 5.0%                                     | 5.9%                           | 10.4%              | 9.6%                     | 6.4%                 | 0.5%                          | 6.9%                       | 0.7%                | 7.6%                  |
| Feb 2023    | 1.2%                | 7.4%                   | 4.9%                                     | 5.5%                           | 10.4%              | 9.4%                     | 6.5%                 | 0.5%                          | 7.0%                       | 0.5%                | 7.5%                  |
| Jan 2023    | 2.4%                | 9.2%                   | 6.1%                                     | 6.5%                           | 13.0%              | 11.5%                    | 7.3%                 | 0.6%                          | 7.9%                       | 1.3%                | 9.2%                  |
| 2022        | 2.6%                | 9.8%                   | 6.3%                                     | 5.9%                           | 10.8%              | 10.9%                    | 6.1%                 | 0.5%                          | 6.6%                       | 2.4%                | 9.1%                  |
| Dec 2022    | 3.0%                | 10.1%                  | 6.7%                                     | 7.3%                           | 12.3%              | 11.8%                    | 7.6%                 | 0.7%                          | 8.3%                       | 1.5%                | 9.8%                  |
| Nov 2022    | 2.0%                | 8.7%                   | 5.7%                                     | 5.3%                           | 9.0%               | 9.9%                     | 6.5%                 | 0.6%                          | 7.1%                       | 0.9%                | 8.0%                  |
| Oct 2022    | 1.6%                | 8.5%                   | 6.0%                                     | 4.7%                           | 10.2%              | 10.7%                    | 6.8%                 | 0.6%                          | 7.4%                       | 0.9%                | 8.3%                  |
| Sep 2022    | 2.8%                | 8.8%                   | 5.9%                                     | 4.5%                           | 9.2%               | 9.8%                     | 6.8%                 | 0.5%                          | 7.3%                       | 0.8%                | 8.0%                  |
| Aug 2022    | 2.4%                | 8.8%                   | 7.3%                                     | 5.3%                           | 10.7%              | 11.5%                    | 7.3%                 | 0.5%                          | 7.8%                       | 1.1%                | 8.9%                  |
| Jul 2022    | 2.4%                | 9.8%                   | 6.7%                                     | 6.0%                           | 11.5%              | 11.5%                    | 6.8%                 | 0.5%                          | 7.3%                       | 2.1%                | 9.4%                  |
| Jun 2022    | 2.5%                | 9.0%                   | 6.2%                                     | 5.5%                           | 10.0%              | 10.1%                    | 5.7%                 | 0.5%                          | 6.3%                       | 2.1%                | 8.4%                  |
| May 2022    | 1.2%                | 7.3%                   | 4.3%                                     | 4.0%                           | 9.1%               | 9.2%                     | 5.3%                 | 0.4%                          | 5.7%                       | 1.3%                | 7.0%                  |
| Apr 2022    | 1.5%                | 9.5%                   | 4.2%                                     | 6.0%                           | 9.0%               | 9.7%                     | 5.7%                 | 0.4%                          | 6.1%                       | 2.1%                | 8.2%                  |
| Mar 2022    | 2.7%                | 13.8%                  | 8.0%                                     | 8.8%                           | 12.5%              | 13.1%                    | 5.6%                 | 0.4%                          | 6.0%                       | 5.8%                | 11.8%                 |
| Feb 2022    | 4.9%                | 10.9%                  | 6.9%                                     | 6.2%                           | 11.3%              | 10.5%                    | 5.1%                 | 0.4%                          | 5.5%                       | 4.0%                | 9.4%                  |
| Jan 2022    | 4.1%                | 12.7%                  | 8.1%                                     | 7.1%                           | 15.2%              | 12.9%                    | 4.6%                 | 0.3%                          | 5.0%                       | 6.4%                | 11.4%                 |
| 2021        | 2.5%                | 8.3%                   | 5.0%                                     | 5.6%                           | 9.3%               | 9.4%                     | 5.5%                 | 0.3%                          | 5.8%                       | 2.0%                | 7.8%                  |
| Dec 2021    | 2.8%                | 10.1%                  | 6.0%                                     | 6.1%                           | 13.0%              | 11.3%                    | 5.5%                 | 0.4%                          | 5.9%                       | 3.5%                | 9.5%                  |
| Nov 2021    | 3.2%                | 9.3%                   | 6.3%                                     | 6.6%                           | 12.4%              | 11.0%                    | 5.9%                 | 0.6%                          | 6.4%                       | 2.7%                | 9.1%                  |
| Oct 2021    | 2.3%                | 8.6%                   | 6.4%                                     | 6.5%                           | 11.7%              | 8.8%                     | 5.7%                 | 0.4%                          | 6.1%                       | 2.0%                | 8.1%                  |
| Sep 2021    | 3.1%                | 8.4%                   | 5.8%                                     | 5.7%                           | 11.7%              | 9.0%                     | 5.7%                 | 0.3%                          | 6.1%                       | 1.8%                | 7.9%                  |
| Aug 2021    | 3.0%                | 8.6%                   | 5.8%                                     | 5.9%                           | 9.5%               | 9.3%                     | 5.9%                 | 0.3%                          | 6.2%                       | 1.8%                | 8.0%                  |
| Jul 2021    | 2.7%                | 7.8%                   | 4.3%                                     | 4.4%                           | 9.0%               | 8.3%                     | 5.6%                 | 0.3%                          | 5.9%                       | 1.1%                | 7.0%                  |
| Jun 2021    | 2.4%                | 7.2%                   | 4.5%                                     | 5.0%                           | 8.1%               | 7.8%                     | 5.6%                 | 0.4%                          | 5.9%                       | 0.8%                | 6.7%                  |
| May 2021    | 1.1%                | 6.5%                   | 3.4%                                     | 4.2%                           | 6.0%               | 7.1%                     | 4.8%                 | 0.3%                          | 5.1%                       | 0.7%                | 5.9%                  |
| Apr 2021    | 1.2%                | 6.4%                   | 3.9%                                     | 4.5%                           | 7.4%               | 7.1%                     | 5.0%                 | 0.2%                          | 5.2%                       | 0.8%                | 6.0%                  |

| Mar 2021 | 1.9% | 6.7%  | 3.6% | 5.2% | 6.0%  | 7.9%  | 5.2% | 0.3% | 5.4% | 0.9% | 6.4%  |
|----------|------|-------|------|------|-------|-------|------|------|------|------|-------|
| Feb 2021 | 2.1% | 8.2%  | 4.7% | 5.8% | 6.0%  | 10.2% | 5.3% | 0.4% | 5.7% | 2.2% | 7.8%  |
| Jan 2021 | 4.8% | 12.3% | 5.6% | 7.5% | 10.5% | 14.9% | 5.7% | 0.2% | 5.9% | 5.6% | 11.5% |
| 2020     | 3.7% | 7.8%  | 5.0% | 5.4% | 7.1%  | 8.2%  | 5.6% | 0.3% | 5.9% | 1.2% | 7.2%  |
| Dec 2020 | 4.1% | 7.7%  | 4.5% | 5.5% | 6.5%  | 8.9%  | 5.7% | 0.3% | 6.0% | 1.3% | 7.3%  |
| Nov 2020 | 4.1% | 7.5%  | 4.3% | 4.6% | 6.2%  | 7.8%  | 5.4% | 0.2% | 5.6% | 1.1% | 6.7%  |
| Oct 2020 | 6.1% | 9.1%  | 5.1% | 5.4% | 7.2%  | 9.2%  | 5.7% | 0.3% | 6.0% | 2.0% | 8.0%  |
| Sep 2020 | 4.2% | 7.9%  | 5.9% | 5.6% | 7.3%  | 8.6%  | 6.1% | 0.3% | 6.5% | 1.0% | 7.4%  |
| Aug 2020 | 3.3% | 6.8%  | 4.9% | 5.0% | 6.7%  | 7.9%  | 5.9% | 0.3% | 6.1% | 0.5% | 6.7%  |
| Jul 2020 | 2.0% | 6.4%  | 3.5% | 4.0% | 7.2%  | 7.2%  | 5.4% | 0.3% | 5.6% | 0.4% | 6.0%  |
| Jun 2020 | 1.0% | 6.1%  | 3.4% | 4.0% | 6.7%  | 7.2%  | 5.2% | 0.2% | 5.4% | 0.4% | 5.8%  |
| May 2020 | 2.4% | 7.8%  | 3.7% | 5.3% | 7.3%  | 9.7%  | 5.6% | 0.2% | 5.8% | 1.6% | 7.5%  |
| Apr 2020 | 5.4% | 11.4% | 5.9% | 7.4% | 8.8%  | 11.8% | 6.0% | 0.1% | 6.1% | 3.9% | 10.1% |
| Mar 2020 | 6.9% | 9.8%  | 8.5% | 7.5% | 8.6%  | 8.7%  | 6.1% | 0.3% | 6.3% | 2.5% | 8.8%  |
| Feb 2020 | 2.3% | 6.4%  | 4.9% | 5.3% | 5.9%  | 5.4%  | 5.2% | 0.4% | 5.6% |      | 5.6%  |
| Jan 2020 | 1.9% | 6.4%  | 5.7% | 5.3% | 6.1%  | 6.5%  | 5.5% | 0.6% | 6.1% |      | 6.1%  |

# CHO 1 by Care Group

| Year/ month | СНЖВ  | Mental<br>Health | Primary<br>Care | Disabilities | Older<br>People | CHO<br>Operations | Health Service<br>Executive | Certified<br>absence | Self-<br>certified<br>absence | Non<br>Covid-19<br>absence | Covid-19<br>absence | Total<br>absence<br>rate |
|-------------|-------|------------------|-----------------|--------------|-----------------|-------------------|-----------------------------|----------------------|-------------------------------|----------------------------|---------------------|--------------------------|
| 2023        | 9.1%  | 7.2%             | 5.1%            | 8.3%         | 10.2%           | 3.0%              | 7.7%                        | 6.5%                 | 0.5%                          | 7.0%                       | 0.7%                | 7.7%                     |
| Jul 2023    | 10.1% | 7.1%             | 5.2%            | 7.8%         | 10.0%           | 1.9%              | 7.5%                        | 6.5%                 | 0.5%                          | 6.9%                       | 0.6%                | 7.5%                     |
| Jun 2023    | 10.2% | 7.5%             | 4.5%            |              | 9.1%            |                   | 7.1%                        | 6.2%                 | 0.5%                          | 6.7%                       | 0.4%                | 7.1%                     |
| May 2023    | 10.8% | 7.2%             | 4.6%            | 8.0%         | 9.1%            | 2.6%              | 7.1%                        | 6.1%                 | 0.5%                          | 6.6%                       | 0.5%                | 7.1%                     |
| Apr 2023    | 10.1% | 7.1%             | 5.2%            | 7.8%         | 10.0%           | 1.9%              | 7.5%                        | 6.4%                 | 0.5%                          | 6.9%                       | 0.6%                | 7.5%                     |
| Mar 2023    | 11.4% | 7.2%             | 4.6%            | 8.6%         | 10.1%           | 3.1%              | 7.6%                        | 6.4%                 | 0.5%                          | 6.9%                       | 0.7%                | 7.6%                     |
| Feb 2023    | 5.0%  | 6.8%             | 4.8%            | 8.1%         | 10.3%           | 4.5%              | 7.5%                        | 6.5%                 | 0.5%                          | 7.0%                       | 0.5%                | 7.5%                     |
| Jan 2023    | 5.5%  | 7.6%             | 6.5%            | 9.9%         | 12.8%           | 5.4%              | 9.2%                        | 7.3%                 | 0.6%                          | 7.9%                       | 1.3%                | 9.2%                     |
| 2022        | 6.7%  | 8.1%             | 6.5%            | 10.0%        | 11.5%           | 5.1%              | 9.1%                        | 6.1%                 | 0.5%                          | 6.6%                       | 2.4%                | 9.1%                     |
| Dec 2022    | 8.0%  | 8.9%             | 7.3%            | 11.0%        | 11.9%           | 5.6%              | 9.8%                        | 7.6%                 | 0.7%                          | 8.3%                       | 1.5%                | 9.8%                     |
| Nov 2022    | 9.4%  | 7.0%             | 5.9%            |              | 11.0%           | ii                | 8.0%                        | 6.5%                 | 0.6%                          | 7.1%                       | 0.9%                | 8.0%                     |
| Oct 2022    | 12.4% | 6.4%             | 5.7%            | 9.7%         | 10.9%           |                   | 8.3%                        | 6.8%                 | 0.6%                          | 7.4%                       | 0.9%                | 8.3%                     |
| Sep 2022    | 4.1%  | 7.3%             | 5.8%            | 9.2%         | 9.8%            |                   | 8.0%                        | 6.8%                 | 0.5%                          | 7.3%                       | 0.8%                | 8.0%                     |
| Aug 2022    | 8.6%  | 7.3%             | 6.1%            | 10.3%        | 11.6%           |                   | 8.9%                        | 7.3%                 | 0.5%                          | 7.8%                       | 1.1%                | 8.9%                     |
| Jul 2022    | 8.2%  | 8.8%             | 6.4%            | 10.6%        | 11.6%           |                   | 9.4%                        | 6.8%                 | 0.5%                          | 7.3%                       | 2.1%                | 9.4%                     |
| Jun 2022    | 7.4%  | 8.2%             | 5.7%            |              | 11.5%           |                   | 8.4%                        | 5.7%                 | 0.5%                          | 6.3%                       | 2.1%                | 8.4%                     |
| May 2022    | 4.6%  | 6.4%             | 4.3%            |              | 9.3%            |                   | 7.0%                        | 5.3%                 | 0.4%                          | 5.7%                       | 1.3%                | 7.0%                     |
| Apr 2022    | 5.9%  | 7.1%             | 5.9%            |              | 9.7%            |                   | 8.2%                        | 5.7%                 | 0.4%                          | 6.1%                       | 2.1%                | 8.2%                     |
| Mar 2022    | 4.7%  | 10.3%            | 9.3%            |              | 13.9%           |                   | 11.8%                       | 5.6%                 | 0.4%                          | 6.0%                       | 5.8%                | 11.8%                    |
| Feb 2022    | 1.3%  | 8.7%             | 7.2%            | 10.2%        | 11.7%           |                   | 9.4%                        | 5.1%                 | 0.4%                          | 5.5%                       | 4.0%                | 9.4%                     |
| Jan 2022    | 6.8%  | 11.1%            | 8.3%            | 11.6%        | 14.8%           |                   | 11.4%                       | 4.6%                 | 0.3%                          | 5.0%                       | 6.4%                | 11.4%                    |
| 2021        | 1.1%  | 7.0%             | 5.8%            | i            | 9.8%            | i                 | 7.8%                        | 5.5%                 | 0.3%                          | 5.8%                       | 2.0%                | 7.8%                     |
| Dec 2021    | 0.3%  | 9.3%             | 7.0%            |              | 11.4%           |                   | 9.5%                        | 5.5%                 | 0.4%                          | 5.9%                       | 3.5%                | 9.5%                     |
| Nov 2021    | 3.8%  | 8.9%             | 7.4%            |              | 10.4%           |                   | 9.1%                        | 5.9%                 | 0.6%                          | 6.4%                       | 2.7%                | 9.1%                     |
| Oct 2021    | 0.3%  | 7.7%             | 7.6%            |              | 8.4%            |                   | 8.1%                        | 5.7%                 | 0.4%                          | 6.1%                       | 2.0%                | 8.1%                     |
| Sep 2021    | 0.2%  | 8.2%             | 6.6%            |              | 8.8%            |                   | 7.9%                        | 5.7%                 | 0.3%                          | 6.1%                       | 1.8%                | 7.9%                     |
| Aug 2021    |       | 8.2%             | 5.7%            | 8.9%         | 9.2%            |                   | 8.0%                        | 5.9%                 | 0.3%                          | 6.2%                       | 1.8%                | 8.0%                     |
| Jul 2021    | 1.3%  | 6.4%             | 4.7%            |              | 8.7%            |                   | 7.0%                        | 5.6%                 | 0.3%                          | 5.9%                       | 1.1%                | 7.0%                     |
| Jun 2021    | 4.4%  | 5.3%             | 5.1%            |              | 8.9%            |                   | 6.7%                        | 5.6%                 | 0.4%                          | 5.9%                       | 0.8%                | 6.7%                     |
| May 2021    |       | 4.6%             | 4.3%            |              | 7.7%            |                   | 5.9%                        | 4.8%                 | 0.3%                          | 5.1%                       | 0.7%                | 5.9%                     |
| Apr 2021    |       | 4.4%             | 4.4%            |              | 8.7%            |                   | 6.0%                        | 5.0%                 | 0.2%                          | 5.2%                       | 0.8%                | 6.0%                     |
| Mar 2021    |       | 5.3%             | 4.3%            |              | 8.3%            |                   | 6.4%                        | 5.2%                 | 0.3%                          | 5.4%                       | 0.9%                | 6.4%                     |
| Feb 2021    | 0.3%  | 6.2%             | 4.8%            | 8.5%         | 11.3%           |                   | 7.8%                        | 5.3%                 | 0.4%                          | 5.7%                       | 2.2%                | 7.8%                     |
| Jan 2021    | 2.0%  | 9.0%             | 7.9%            | 12.3%        | 16.0%           |                   | 11.5%                       | 5.7%                 | 0.2%                          | 5.9%                       | 5.6%                | 11.5%                    |
| 2020        | 0.5%  | 6.9%             | 5.6%            | 7.1%         | 8.9%            |                   | 7.2%                        | 5.6%                 | 0.3%                          | 5.9%                       | 1.2%                | 7.2%                     |
| Dec 2020    | 1.3%  | 7.0%             | 5.1%            |              | 9.2%            |                   | 7.3%                        | 5.7%                 | 0.3%                          | 6.0%                       | 1.3%                | 7.3%                     |
| Nov 2020    |       | 6.5%             | 4.7%            |              | 8.1%            |                   | 6.7%                        | 5.4%                 | 0.2%                          | 5.6%                       | 1.1%                | 6.7%                     |
| Oct 2020    | 0.6%  | 6.9%             | 6.4%            |              | 9.7%            |                   | 8.0%                        | 5.7%                 | 0.3%                          | 6.0%                       | 2.0%                | 8.0%                     |
| Sep 2020    | 0.7%  | 6.7%             | 6.0%            |              | 9.2%            |                   | 7.4%                        | 6.1%                 | 0.3%                          | 6.5%                       | 1.0%                | 7.4%                     |
| Aug 2020    |       | 6.2%             | 5.1%            |              | 7.8%            | i                 | 6.7%                        | 5.9%                 | 0.3%                          | 6.1%                       | 0.5%                | 6.7%                     |
| Jul 2020    |       | 6.0%             | 4.5%            |              | 7.2%            |                   | 6.0%                        | 5.4%                 | 0.3%                          | 5.6%                       | 0.4%                | 6.0%                     |
| Jun 2020    |       | 5.5%             | 4.5%            |              | 7.4%            |                   | 5.8%                        | 5.2%                 | 0.2%                          | 5.4%                       | 0.4%                | 5.8%                     |
| May 2020    |       | 6.1%             | 5.1%            |              | 12.1%           |                   | 7.5%                        | 5.6%                 | 0.2%                          | 5.8%                       | 1.6%                | 7.5%                     |
| Apr 2020    |       | 8.7%             | 7.7%            |              | 14.8%           |                   | 10.1%                       | 6.0%                 | 0.1%                          | 6.1%                       | 3.9%                | 10.1%                    |
| Mar 2020    |       | 9.8%             | 8.5%            |              | 8.1%            |                   | 8.8%                        | 6.1%                 | 0.3%                          | 6.3%                       | 2.5%                | 8.8%                     |
| Feb 2020    | 0.9%  | 6.2%             | 4.8%            |              | 6.1%            |                   | 5.6%                        | 5.2%                 | 0.4%                          | 5.6%                       |                     | 5.6%                     |
| Jan 2020    | 1.5%  | 6.7%             | 5.1%            |              | 6.4%            |                   | 6.1%                        | 5.5%                 | 0.6%                          | 6.1%                       |                     | 6.1%                     |

Non Covid-19 & Covid-19 Absence

**Total absence rate** 