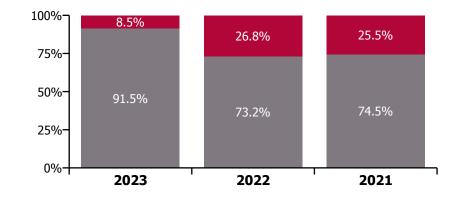

# CHO 1 by Care Group

| Year/ month | СНЖВ  | Mental<br>Health | Primary<br>Care | Disabilities | Older<br>People | CHO<br>Operations | Health Service<br>Executive | Certified<br>absence | Self-<br>certified<br>absence | Non<br>Covid-19<br>absence | Covid-19<br>absence | Total<br>absence<br>rate |
|-------------|-------|------------------|-----------------|--------------|-----------------|-------------------|-----------------------------|----------------------|-------------------------------|----------------------------|---------------------|--------------------------|
| 2023        | 9.1%  | 7.2%             | 5.1%            | 8.3%         | 10.2%           | 3.0%              | 7.7%                        | 6.5%                 | 0.5%                          | 7.0%                       | 0.7%                | 7.7%                     |
| Jul 2023    | 10.1% | 7.1%             | 5.2%            | 7.8%         | 10.0%           | 1.9%              | 7.5%                        | 6.5%                 | 0.5%                          | 6.9%                       | 0.6%                | 7.5%                     |
| Jun 2023    | 10.2% | 7.5%             | 4.5%            |              | 9.1%            |                   | 7.1%                        | 6.2%                 | 0.5%                          | 6.7%                       | 0.4%                | 7.1%                     |
| May 2023    | 10.8% | 7.2%             | 4.6%            | 8.0%         | 9.1%            | 2.6%              | 7.1%                        | 6.1%                 | 0.5%                          | 6.6%                       | 0.5%                | 7.1%                     |
| Apr 2023    | 10.1% | 7.1%             | 5.2%            | 7.8%         | 10.0%           | 1.9%              | 7.5%                        | 6.4%                 | 0.5%                          | 6.9%                       | 0.6%                | 7.5%                     |
| Mar 2023    | 11.4% | 7.2%             | 4.6%            | 8.6%         | 10.1%           | 3.1%              | 7.6%                        | 6.4%                 | 0.5%                          | 6.9%                       | 0.7%                | 7.6%                     |
| Feb 2023    | 5.0%  | 6.8%             | 4.8%            | 8.1%         | 10.3%           | 4.5%              | 7.5%                        | 6.5%                 | 0.5%                          | 7.0%                       | 0.5%                | 7.5%                     |
| Jan 2023    | 5.5%  | 7.6%             | 6.5%            | 9.9%         | 12.8%           | 5.4%              | 9.2%                        | 7.3%                 | 0.6%                          | 7.9%                       | 1.3%                | 9.2%                     |
| 2022        | 6.7%  | 8.1%             | 6.5%            | 10.0%        | 11.5%           | 5.1%              | 9.1%                        | 6.1%                 | 0.5%                          | 6.6%                       | 2.4%                | 9.1%                     |
| Dec 2022    | 8.0%  | 8.9%             | 7.3%            | 11.0%        | 11.9%           | 5.6%              | 9.8%                        | 7.6%                 | 0.7%                          | 8.3%                       | 1.5%                | 9.8%                     |
| Nov 2022    | 9.4%  | 7.0%             | 5.9%            |              | 11.0%           | ii                | 8.0%                        | 6.5%                 | 0.6%                          | 7.1%                       | 0.9%                | 8.0%                     |
| Oct 2022    | 12.4% | 6.4%             | 5.7%            | 9.7%         | 10.9%           |                   | 8.3%                        | 6.8%                 | 0.6%                          | 7.4%                       | 0.9%                | 8.3%                     |
| Sep 2022    | 4.1%  | 7.3%             | 5.8%            | 9.2%         | 9.8%            |                   | 8.0%                        | 6.8%                 | 0.5%                          | 7.3%                       | 0.8%                | 8.0%                     |
| Aug 2022    | 8.6%  | 7.3%             | 6.1%            | 10.3%        | 11.6%           |                   | 8.9%                        | 7.3%                 | 0.5%                          | 7.8%                       | 1.1%                | 8.9%                     |
| Jul 2022    | 8.2%  | 8.8%             | 6.4%            | 10.6%        | 11.6%           |                   | 9.4%                        | 6.8%                 | 0.5%                          | 7.3%                       | 2.1%                | 9.4%                     |
| Jun 2022    | 7.4%  | 8.2%             | 5.7%            |              | 11.5%           |                   | 8.4%                        | 5.7%                 | 0.5%                          | 6.3%                       | 2.1%                | 8.4%                     |
| May 2022    | 4.6%  | 6.4%             | 4.3%            |              | 9.3%            |                   | 7.0%                        | 5.3%                 | 0.4%                          | 5.7%                       | 1.3%                | 7.0%                     |
| Apr 2022    | 5.9%  | 7.1%             | 5.9%            |              | 9.7%            |                   | 8.2%                        | 5.7%                 | 0.4%                          | 6.1%                       | 2.1%                | 8.2%                     |
| Mar 2022    | 4.7%  | 10.3%            | 9.3%            |              | 13.9%           |                   | 11.8%                       | 5.6%                 | 0.4%                          | 6.0%                       | 5.8%                | 11.8%                    |
| Feb 2022    | 1.3%  | 8.7%             | 7.2%            | 10.2%        | 11.7%           |                   | 9.4%                        | 5.1%                 | 0.4%                          | 5.5%                       | 4.0%                | 9.4%                     |
| Jan 2022    | 6.8%  | 11.1%            | 8.3%            | 11.6%        | 14.8%           |                   | 11.4%                       | 4.6%                 | 0.3%                          | 5.0%                       | 6.4%                | 11.4%                    |
| 2021        | 1.1%  | 7.0%             | 5.8%            | i            | 9.8%            | i                 | 7.8%                        | 5.5%                 | 0.3%                          | 5.8%                       | 2.0%                | 7.8%                     |
| Dec 2021    | 0.3%  | 9.3%             | 7.0%            |              | 11.4%           |                   | 9.5%                        | 5.5%                 | 0.4%                          | 5.9%                       | 3.5%                | 9.5%                     |
| Nov 2021    | 3.8%  | 8.9%             | 7.4%            |              | 10.4%           |                   | 9.1%                        | 5.9%                 | 0.6%                          | 6.4%                       | 2.7%                | 9.1%                     |
| Oct 2021    | 0.3%  | 7.7%             | 7.6%            |              | 8.4%            |                   | 8.1%                        | 5.7%                 | 0.4%                          | 6.1%                       | 2.0%                | 8.1%                     |
| Sep 2021    | 0.2%  | 8.2%             | 6.6%            |              | 8.8%            |                   | 7.9%                        | 5.7%                 | 0.3%                          | 6.1%                       | 1.8%                | 7.9%                     |
| Aug 2021    |       | 8.2%             | 5.7%            | 8.9%         | 9.2%            |                   | 8.0%                        | 5.9%                 | 0.3%                          | 6.2%                       | 1.8%                | 8.0%                     |
| Jul 2021    | 1.3%  | 6.4%             | 4.7%            |              | 8.7%            |                   | 7.0%                        | 5.6%                 | 0.3%                          | 5.9%                       | 1.1%                | 7.0%                     |
| Jun 2021    | 4.4%  | 5.3%             | 5.1%            |              | 8.9%            |                   | 6.7%                        | 5.6%                 | 0.4%                          | 5.9%                       | 0.8%                | 6.7%                     |
| May 2021    |       | 4.6%             | 4.3%            |              | 7.7%            |                   | 5.9%                        | 4.8%                 | 0.3%                          | 5.1%                       | 0.7%                | 5.9%                     |
| Apr 2021    |       | 4.4%             | 4.4%            |              | 8.7%            |                   | 6.0%                        | 5.0%                 | 0.2%                          | 5.2%                       | 0.8%                | 6.0%                     |
| Mar 2021    |       | 5.3%             | 4.3%            |              | 8.3%            |                   | 6.4%                        | 5.2%                 | 0.3%                          | 5.4%                       | 0.9%                | 6.4%                     |
| Feb 2021    | 0.3%  | 6.2%             | 4.8%            | 8.5%         | 11.3%           |                   | 7.8%                        | 5.3%                 | 0.4%                          | 5.7%                       | 2.2%                | 7.8%                     |
| Jan 2021    | 2.0%  | 9.0%             | 7.9%            | 12.3%        | 16.0%           |                   | 11.5%                       | 5.7%                 | 0.2%                          | 5.9%                       | 5.6%                | 11.5%                    |
| 2020        | 0.5%  | 6.9%             | 5.6%            | 7.1%         | 8.9%            |                   | 7.2%                        | 5.6%                 | 0.3%                          | 5.9%                       | 1.2%                | 7.2%                     |
| Dec 2020    | 1.3%  | 7.0%             | 5.1%            |              | 9.2%            |                   | 7.3%                        | 5.7%                 | 0.3%                          | 6.0%                       | 1.3%                | 7.3%                     |
| Nov 2020    |       | 6.5%             | 4.7%            |              | 8.1%            |                   | 6.7%                        | 5.4%                 | 0.2%                          | 5.6%                       | 1.1%                | 6.7%                     |
| Oct 2020    | 0.6%  | 6.9%             | 6.4%            |              | 9.7%            |                   | 8.0%                        | 5.7%                 | 0.3%                          | 6.0%                       | 2.0%                | 8.0%                     |
| Sep 2020    | 0.7%  | 6.7%             | 6.0%            |              | 9.2%            |                   | 7.4%                        | 6.1%                 | 0.3%                          | 6.5%                       | 1.0%                | 7.4%                     |
| Aug 2020    |       | 6.2%             | 5.1%            |              | 7.8%            | i                 | 6.7%                        | 5.9%                 | 0.3%                          | 6.1%                       | 0.5%                | 6.7%                     |
| Jul 2020    |       | 6.0%             | 4.5%            |              | 7.2%            |                   | 6.0%                        | 5.4%                 | 0.3%                          | 5.6%                       | 0.4%                | 6.0%                     |
| Jun 2020    |       | 5.5%             | 4.5%            |              | 7.4%            |                   | 5.8%                        | 5.2%                 | 0.2%                          | 5.4%                       | 0.4%                | 5.8%                     |
| May 2020    |       | 6.1%             | 5.1%            |              | 12.1%           |                   | 7.5%                        | 5.6%                 | 0.2%                          | 5.8%                       | 1.6%                | 7.5%                     |
| Apr 2020    |       | 8.7%             | 7.7%            |              | 14.8%           |                   | 10.1%                       | 6.0%                 | 0.1%                          | 6.1%                       | 3.9%                | 10.1%                    |
| Mar 2020    |       | 9.8%             | 8.5%            |              | 8.1%            |                   | 8.8%                        | 6.1%                 | 0.3%                          | 6.3%                       | 2.5%                | 8.8%                     |
| Feb 2020    | 0.9%  | 6.2%             | 4.8%            |              | 6.1%            |                   | 5.6%                        | 5.2%                 | 0.4%                          | 5.6%                       |                     | 5.6%                     |
| Jan 2020    | 1.5%  | 6.7%             | 5.1%            |              | 6.4%            |                   | 6.1%                        | 5.5%                 | 0.6%                          | 6.1%                       |                     | 6.1%                     |