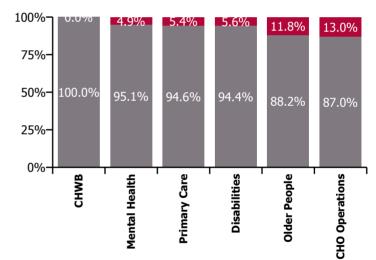

| Health Service Absence Rate - by Care<br>Group: Jul 2023 | Certified<br>absence | Self-<br>certified<br>absence | Non<br>Covid-19<br>absence | Covid-19<br>absence | Total<br>absence<br>rate | % Non<br>Covid-19<br>absence | %<br>Covid-19<br>absence |
|----------------------------------------------------------|----------------------|-------------------------------|----------------------------|---------------------|--------------------------|------------------------------|--------------------------|
| CHO 1                                                    | 6.5%                 | 0.5%                          | 6.9%                       | 0.6%                | 7.5%                     | 92.6%                        | 7.4%                     |
| CHO Operations                                           | 1.5%                 | 0.2%                          | 1.7%                       | 0.2%                | 1.9%                     | 87.0%                        | 13.0%                    |
| Community Health & Wellbeing                             | 10.1%                | 0.0%                          | 10.1%                      | 0.0%                | 10.1%                    | 100.0%                       | 0.0%                     |
| Mental Health                                            | 6.2%                 | 0.6%                          | 6.8%                       | 0.3%                | 7.1%                     | 95.1%                        | 4.9%                     |
| Primary Care                                             | 4.7%                 | 0.2%                          | 4.9%                       | 0.3%                | 5.2%                     | 94.6%                        | 5.4%                     |
| Disabilities                                             | 6.8%                 | 0.6%                          | 7.4%                       | 0.4%                | 7.8%                     | 94.4%                        | 5.6%                     |
| Older People                                             | 8.3%                 | 0.5%                          | 8.8%                       | 1.2%                | 10.0%                    | 88.2%                        | 11.8%                    |

#### Non Covid-19 & Covid-19 Absence