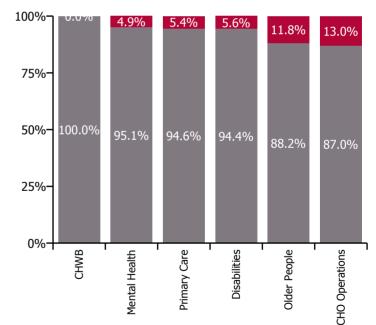

| Health Service Absence Rate - by Care<br>Group: Jul 2023 | Certified<br>absence | Self-<br>certified<br>absence | Non<br>Covid-19<br>absence | Covid-19<br>absence | Total<br>absence<br>rate | % Non<br>Covid-19<br>absence | %<br>Covid-19<br>absence |
|----------------------------------------------------------|----------------------|-------------------------------|----------------------------|---------------------|--------------------------|------------------------------|--------------------------|
| CHO 1                                                    | 6.5%                 | 0.5%                          | 6.9%                       | 0.6%                | 7.5%                     | 92.6%                        | 7.4%                     |
| CHO Operations                                           | 1.5%                 | 0.2%                          | 1.7%                       | 0.2%                | 1.9%                     | 87.0%                        | 13.0%                    |
| Community Health & Wellbeing                             | 10.1%                | 0.0%                          | 10.1%                      | 0.0%                | 10.1%                    | 100.0%                       | 0.0%                     |
| Mental Health                                            | 6.2%                 | 0.6%                          | 6.8%                       | 0.3%                | 7.1%                     | 95.1%                        | 4.9%                     |
| Primary Care                                             | 4.7%                 | 0.2%                          | 4.9%                       | 0.3%                | 5.2%                     | 94.6%                        | 5.4%                     |
| Disabilities                                             | 6.8%                 | 0.6%                          | 7.4%                       | 0.4%                | 7.8%                     | 94.4%                        | 5.6%                     |
| Older People                                             | 8.3%                 | 0.5%                          | 8.8%                       | 1.2%                | 10.0%                    | 88.2%                        | 11.8%                    |

#### Non Covid-19 & Covid-19 Absence