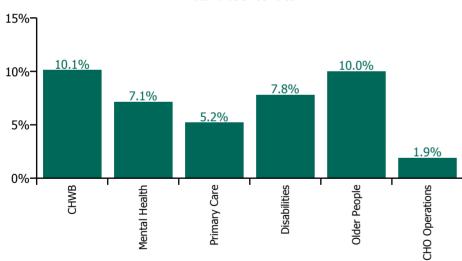

| Health Service Absence Rate - by Care<br>Group: Jul 2023 | Certified<br>absence | Self-<br>certified<br>absence | Non<br>Covid-19<br>absence | Covid-19<br>absence | Total<br>absence<br>rate | % Non<br>Covid-19<br>absence | %<br>Covid-19<br>absence |
|----------------------------------------------------------|----------------------|-------------------------------|----------------------------|---------------------|--------------------------|------------------------------|--------------------------|
| CHO 1                                                    | 6.5%                 | 0.5%                          | 6.9%                       | 0.6%                | 7.5%                     | 92.6%                        | 7.4%                     |
| CHO Operations                                           | 1.5%                 | 0.2%                          | 1.7%                       | 0.2%                | 1.9%                     | 87.0%                        | 13.0%                    |
| Community Health & Wellbeing                             | 10.1%                | 0.0%                          | 10.1%                      | 0.0%                | 10.1%                    | 100.0%                       | 0.0%                     |
| Mental Health                                            | 6.2%                 | 0.6%                          | 6.8%                       | 0.3%                | 7.1%                     | 95.1%                        | 4.9%                     |
| Primary Care                                             | 4.7%                 | 0.2%                          | 4.9%                       | 0.3%                | 5.2%                     | 94.6%                        | 5.4%                     |
| Disabilities                                             | 6.8%                 | 0.6%                          | 7.4%                       | 0.4%                | 7.8%                     | 94.4%                        | 5.6%                     |
| Older People                                             | 8.3%                 | 0.5%                          | 8.8%                       | 1.2%                | 10.0%                    | 88.2%                        | 11.8%                    |