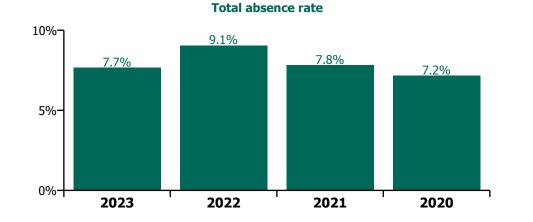

# CHO 1 by Care Group

| Year/ month | СНЖВ  | Mental<br>Health | Primary<br>Care | Disabilities | Older<br>People | CHO<br>Operations | Health Service<br>Executive | Certified<br>absence | Self-<br>certified<br>absence | Non<br>Covid-19<br>absence | Covid-19<br>absence | Total<br>absence<br>rate |
|-------------|-------|------------------|-----------------|--------------|-----------------|-------------------|-----------------------------|----------------------|-------------------------------|----------------------------|---------------------|--------------------------|
| 2023        | 9.1%  | 7.2%             | 5.1%            | 8.3%         | 10.2%           | 3.0%              | 7.7%                        | 6.5%                 | 0.5%                          | 7.0%                       | 0.7%                | 7.7%                     |
| Jul 2023    | 10.1% | 7.1%             | 5.2%            | 7.8%         | 10.0%           | 1.9%              | 7.5%                        | 6.5%                 | 0.5%                          | 6.9%                       | 0.6%                | 7.5%                     |
| Jun 2023    | 10.2% | 7.5%             | 4.5%            |              | 9.1%            |                   | 7.1%                        | 6.2%                 | 0.5%                          | 6.7%                       | 0.4%                | 7.1%                     |
| May 2023    | 10.8% | 7.2%             | 4.6%            | 8.0%         | 9.1%            | 2.6%              | 7.1%                        | 6.1%                 | 0.5%                          | 6.6%                       | 0.5%                | 7.1%                     |
| Apr 2023    | 10.1% | 7.1%             | 5.2%            | 7.8%         | 10.0%           | 1.9%              | 7.5%                        | 6.4%                 | 0.5%                          | 6.9%                       | 0.6%                | 7.5%                     |
| Mar 2023    | 11.4% | 7.2%             | 4.6%            | 8.6%         | 10.1%           | 3.1%              | 7.6%                        | 6.4%                 | 0.5%                          | 6.9%                       | 0.7%                | 7.6%                     |
| Feb 2023    | 5.0%  | 6.8%             | 4.8%            | 8.1%         | 10.3%           | 4.5%              | 7.5%                        | 6.5%                 | 0.5%                          | 7.0%                       | 0.5%                | 7.5%                     |
| Jan 2023    | 5.5%  | 7.6%             | 6.5%            | 9.9%         | 12.8%           | 5.4%              | 9.2%                        | 7.3%                 | 0.6%                          | 7.9%                       | 1.3%                | 9.2%                     |
| 2022        | 6.7%  | 8.1%             | 6.5%            | 10.0%        | 11.5%           | 5.1%              | 9.1%                        | 6.1%                 | 0.5%                          | 6.6%                       | 2.4%                | 9.1%                     |
| Dec 2022    | 8.0%  | 8.9%             | 7.3%            | 11.0%        | 11.9%           | 5.6%              | 9.8%                        | 7.6%                 | 0.7%                          | 8.3%                       | 1.5%                | 9.8%                     |
| Nov 2022    | 9.4%  | 7.0%             | 5.9%            |              | 11.0%           | ii                | 8.0%                        | 6.5%                 | 0.6%                          | 7.1%                       | 0.9%                | 8.0%                     |
| Oct 2022    | 12.4% | 6.4%             | 5.7%            | 9.7%         | 10.9%           |                   | 8.3%                        | 6.8%                 | 0.6%                          | 7.4%                       | 0.9%                | 8.3%                     |
| Sep 2022    | 4.1%  | 7.3%             | 5.8%            | 9.2%         | 9.8%            |                   | 8.0%                        | 6.8%                 | 0.5%                          | 7.3%                       | 0.8%                | 8.0%                     |
| Aug 2022    | 8.6%  | 7.3%             | 6.1%            | 10.3%        | 11.6%           |                   | 8.9%                        | 7.3%                 | 0.5%                          | 7.8%                       | 1.1%                | 8.9%                     |
| Jul 2022    | 8.2%  | 8.8%             | 6.4%            | 10.6%        | 11.6%           |                   | 9.4%                        | 6.8%                 | 0.5%                          | 7.3%                       | 2.1%                | 9.4%                     |
| Jun 2022    | 7.4%  | 8.2%             | 5.7%            |              | 11.5%           |                   | 8.4%                        | 5.7%                 | 0.5%                          | 6.3%                       | 2.1%                | 8.4%                     |
| May 2022    | 4.6%  | 6.4%             | 4.3%            |              | 9.3%            |                   | 7.0%                        | 5.3%                 | 0.4%                          | 5.7%                       | 1.3%                | 7.0%                     |
| Apr 2022    | 5.9%  | 7.1%             | 5.9%            |              | 9.7%            |                   | 8.2%                        | 5.7%                 | 0.4%                          | 6.1%                       | 2.1%                | 8.2%                     |
| Mar 2022    | 4.7%  | 10.3%            | 9.3%            |              | 13.9%           |                   | 11.8%                       | 5.6%                 | 0.4%                          | 6.0%                       | 5.8%                | 11.8%                    |
| Feb 2022    | 1.3%  | 8.7%             | 7.2%            | 10.2%        | 11.7%           |                   | 9.4%                        | 5.1%                 | 0.4%                          | 5.5%                       | 4.0%                | 9.4%                     |
| Jan 2022    | 6.8%  | 11.1%            | 8.3%            | 11.6%        | 14.8%           |                   | 11.4%                       | 4.6%                 | 0.3%                          | 5.0%                       | 6.4%                | 11.4%                    |
| 2021        | 1.1%  | 7.0%             | 5.8%            | i            | 9.8%            | i                 | 7.8%                        | 5.5%                 | 0.3%                          | 5.8%                       | 2.0%                | 7.8%                     |
| Dec 2021    | 0.3%  | 9.3%             | 7.0%            |              | 11.4%           |                   | 9.5%                        | 5.5%                 | 0.4%                          | 5.9%                       | 3.5%                | 9.5%                     |
| Nov 2021    | 3.8%  | 8.9%             | 7.4%            |              | 10.4%           |                   | 9.1%                        | 5.9%                 | 0.6%                          | 6.4%                       | 2.7%                | 9.1%                     |
| Oct 2021    | 0.3%  | 7.7%             | 7.6%            |              | 8.4%            |                   | 8.1%                        | 5.7%                 | 0.4%                          | 6.1%                       | 2.0%                | 8.1%                     |
| Sep 2021    | 0.2%  | 8.2%             | 6.6%            |              | 8.8%            |                   | 7.9%                        | 5.7%                 | 0.3%                          | 6.1%                       | 1.8%                | 7.9%                     |
| Aug 2021    |       | 8.2%             | 5.7%            | 8.9%         | 9.2%            |                   | 8.0%                        | 5.9%                 | 0.3%                          | 6.2%                       | 1.8%                | 8.0%                     |
| Jul 2021    | 1.3%  | 6.4%             | 4.7%            |              | 8.7%            |                   | 7.0%                        | 5.6%                 | 0.3%                          | 5.9%                       | 1.1%                | 7.0%                     |
| Jun 2021    | 4.4%  | 5.3%             | 5.1%            |              | 8.9%            |                   | 6.7%                        | 5.6%                 | 0.4%                          | 5.9%                       | 0.8%                | 6.7%                     |
| May 2021    |       | 4.6%             | 4.3%            |              | 7.7%            |                   | 5.9%                        | 4.8%                 | 0.3%                          | 5.1%                       | 0.7%                | 5.9%                     |
| Apr 2021    |       | 4.4%             | 4.4%            |              | 8.7%            |                   | 6.0%                        | 5.0%                 | 0.2%                          | 5.2%                       | 0.8%                | 6.0%                     |
| Mar 2021    |       | 5.3%             | 4.3%            |              | 8.3%            |                   | 6.4%                        | 5.2%                 | 0.3%                          | 5.4%                       | 0.9%                | 6.4%                     |
| Feb 2021    | 0.3%  | 6.2%             | 4.8%            | 8.5%         | 11.3%           |                   | 7.8%                        | 5.3%                 | 0.4%                          | 5.7%                       | 2.2%                | 7.8%                     |
| Jan 2021    | 2.0%  | 9.0%             | 7.9%            | 12.3%        | 16.0%           |                   | 11.5%                       | 5.7%                 | 0.2%                          | 5.9%                       | 5.6%                | 11.5%                    |
| 2020        | 0.5%  | 6.9%             | 5.6%            | 7.1%         | 8.9%            |                   | 7.2%                        | 5.6%                 | 0.3%                          | 5.9%                       | 1.2%                | 7.2%                     |
| Dec 2020    | 1.3%  | 7.0%             | 5.1%            |              | 9.2%            |                   | 7.3%                        | 5.7%                 | 0.3%                          | 6.0%                       | 1.3%                | 7.3%                     |
| Nov 2020    |       | 6.5%             | 4.7%            |              | 8.1%            |                   | 6.7%                        | 5.4%                 | 0.2%                          | 5.6%                       | 1.1%                | 6.7%                     |
| Oct 2020    | 0.6%  | 6.9%             | 6.4%            |              | 9.7%            |                   | 8.0%                        | 5.7%                 | 0.3%                          | 6.0%                       | 2.0%                | 8.0%                     |
| Sep 2020    | 0.7%  | 6.7%             | 6.0%            |              | 9.2%            |                   | 7.4%                        | 6.1%                 | 0.3%                          | 6.5%                       | 1.0%                | 7.4%                     |
| Aug 2020    |       | 6.2%             | 5.1%            |              | 7.8%            | i                 | 6.7%                        | 5.9%                 | 0.3%                          | 6.1%                       | 0.5%                | 6.7%                     |
| Jul 2020    |       | 6.0%             | 4.5%            |              | 7.2%            |                   | 6.0%                        | 5.4%                 | 0.3%                          | 5.6%                       | 0.4%                | 6.0%                     |
| Jun 2020    |       | 5.5%             | 4.5%            |              | 7.4%            |                   | 5.8%                        | 5.2%                 | 0.2%                          | 5.4%                       | 0.4%                | 5.8%                     |
| May 2020    |       | 6.1%             | 5.1%            |              | 12.1%           |                   | 7.5%                        | 5.6%                 | 0.2%                          | 5.8%                       | 1.6%                | 7.5%                     |
| Apr 2020    |       | 8.7%             | 7.7%            |              | 14.8%           |                   | 10.1%                       | 6.0%                 | 0.1%                          | 6.1%                       | 3.9%                | 10.1%                    |
| Mar 2020    |       | 9.8%             | 8.5%            |              | 8.1%            |                   | 8.8%                        | 6.1%                 | 0.3%                          | 6.3%                       | 2.5%                | 8.8%                     |
| Feb 2020    | 0.9%  | 6.2%             | 4.8%            |              | 6.1%            |                   | 5.6%                        | 5.2%                 | 0.4%                          | 5.6%                       |                     | 5.6%                     |
| Jan 2020    | 1.5%  | 6.7%             | 5.1%            |              | 6.4%            |                   | 6.1%                        | 5.5%                 | 0.6%                          | 6.1%                       |                     | 6.1%                     |