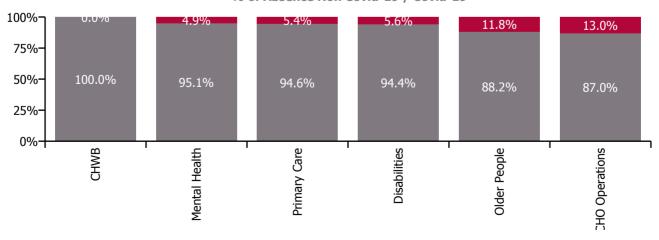

#### Non Covid-19 & Covid-19 Absence

| Health Service Absence Rate - by Care<br>Group: Jul 2023 | Certified<br>absence | Self-<br>certified<br>absence | Non<br>Covid-19<br>absence | Covid-19<br>absence | Total<br>absence<br>rate | % Non<br>Covid-19<br>absence | %<br>Covid-19<br>absence |
|----------------------------------------------------------|----------------------|-------------------------------|----------------------------|---------------------|--------------------------|------------------------------|--------------------------|
| CHO 1                                                    | 6.5%                 | 0.5%                          | 6.9%                       | 0.6%                | 7.5%                     | 92.6%                        | 7.4%                     |
| CHO Operations                                           | 1.5%                 | 0.2%                          | 1.7%                       | 0.2%                | 1.9%                     | 87.0%                        | 13.0%                    |
| Community Health & Wellbeing                             | 10.1%                | 0.0%                          | 10.1%                      | 0.0%                | 10.1%                    | 100.0%                       | 0.0%                     |
| Mental Health                                            | 6.2%                 | 0.6%                          | 6.8%                       | 0.3%                | 7.1%                     | 95.1%                        | 4.9%                     |
| Primary Care                                             | 4.7%                 | 0.2%                          | 4.9%                       | 0.3%                | 5.2%                     | 94.6%                        | 5.4%                     |
| Disabilities                                             | 6.8%                 | 0.6%                          | 7.4%                       | 0.4%                | 7.8%                     | 94.4%                        | 5.6%                     |
| Older People                                             | 8.3%                 | 0.5%                          | 8.8%                       | 1.2%                | 10.0%                    | 88.2%                        | 11.8%                    |