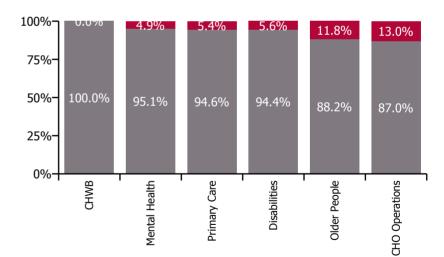

| Health Service Absence Rate - by Care<br>Group: Jul 2023 | Certified<br>absence | Self-<br>certified<br>absence | Non<br>Covid-19<br>absence | Covid-19<br>absence | Total<br>absence<br>rate | % Non<br>Covid-19<br>absence | %<br>Covid-19<br>absence |
|----------------------------------------------------------|----------------------|-------------------------------|----------------------------|---------------------|--------------------------|------------------------------|--------------------------|
| CHO 1                                                    | 6.5%                 | 0.5%                          | 6.9%                       | 0.6%                | 7.5%                     | 92.6%                        | 7.4%                     |
| CHO Operations                                           | 1.5%                 | 0.2%                          | 1.7%                       | 0.2%                | 1.9%                     | 87.0%                        | 13.0%                    |
| Community Health & Wellbeing                             | 10.1%                | 0.0%                          | 10.1%                      | 0.0%                | 10.1%                    | 100.0%                       | 0.0%                     |
| Mental Health                                            | 6.2%                 | 0.6%                          | 6.8%                       | 0.3%                | 7.1%                     | 95.1%                        | 4.9%                     |
| Primary Care                                             | 4.7%                 | 0.2%                          | 4.9%                       | 0.3%                | 5.2%                     | 94.6%                        | 5.4%                     |
| Disabilities                                             | 6.8%                 | 0.6%                          | 7.4%                       | 0.4%                | 7.8%                     | 94.4%                        | 5.6%                     |
| Older People                                             | 8.3%                 | 0.5%                          | 8.8%                       | 1.2%                | 10.0%                    | 88.2%                        | 11.8%                    |