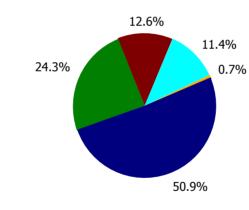

## % of Absence Non Covid-19 / Covid-19

| Health Service Absence Rate - by<br>Care Group: Jul 2023 | Medical &<br>Dental | Nursing &<br>Midwifery | Health & Social<br>Care<br>Professionals | Management &<br>Administrative | General<br>Support | Patient & Client<br>Care | Certified<br>absence | Self-<br>certified<br>absence | Non<br>Covid-19<br>absence | Covid-19<br>absence | Total<br>absence<br>rate |
|----------------------------------------------------------|---------------------|------------------------|------------------------------------------|--------------------------------|--------------------|--------------------------|----------------------|-------------------------------|----------------------------|---------------------|--------------------------|
| CHO 1                                                    | 2.9%                | 7.9%                   | 4.7%                                     | 5.4%                           | 11.0%              | 8.7%                     | 6.5%                 | 0.5%                          | 6.9%                       | 0.6%                | 7.5%                     |
| CHO Operations                                           |                     | 1.0%                   | 2.0%                                     | 2.0%                           |                    |                          | 1.5%                 | 0.2%                          | 1.7%                       | 0.2%                | 1.9%                     |
| Community Health & Wellbeing                             |                     | 53.2%                  | 0.0%                                     | 16.3%                          |                    | 0.9%                     | 10.1%                | 0.0%                          | 10.1%                      | 0.0%                | 10.1%                    |
| Mental Health                                            | 0.7%                | 8.1%                   | 5.4%                                     | 6.1%                           | 12.6%              | 6.5%                     | 6.2%                 | 0.6%                          | 6.8%                       | 0.3%                | 7.1%                     |
| Primary Care                                             | 5.7%                | 4.8%                   | 4.5%                                     | 5.3%                           | 6.2%               | 6.9%                     | 4.7%                 | 0.2%                          | 4.9%                       | 0.3%                | 5.2%                     |
| Disabilities                                             | 0.0%                | 8.3%                   | 4.2%                                     | 5.3%                           | 20.1%              | 7.7%                     | 6.8%                 | 0.6%                          | 7.4%                       | 0.4%                | 7.8%                     |
| Older People                                             | 0.0%                | 9.7%                   | 6.1%                                     | 6.1%                           | 10.7%              | 11.2%                    | 8.3%                 | 0.5%                          | 8.8%                       | 1.2%                | 10.0%                    |