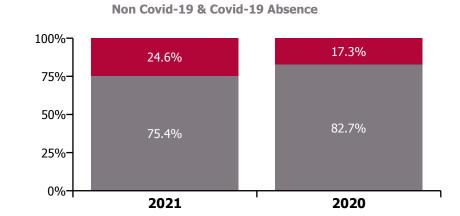

#### Non Covid-19 & Covid-19 Absence

# CHO 1 by Staff Category

| Year/ month | Medical &<br>Dental | Nursing &<br>Midwifery | Health & Social<br>Care<br>Professionals | Management &<br>Administrative | General<br>Support | Patient & Client<br>Care | Certified<br>absence | Self-<br>certified<br>absence | Non<br>Covid-19<br>absence | Covid-19<br>absence | Total<br>absence rate |
|-------------|---------------------|------------------------|------------------------------------------|--------------------------------|--------------------|--------------------------|----------------------|-------------------------------|----------------------------|---------------------|-----------------------|
| 2021        | 2.2%                | 7.9%                   | 4.3%                                     | 5.3%                           | 7.4%               | 9.1%                     | 5.2%                 | 0.3%                          | 5.5%                       | 1.8%                | 7.4%                  |
| Jun 2021    | 2.4%                | 7.2%                   | 4.5%                                     | 5.0%                           | 8.1%               | 7.8%                     | 5.6%                 | 0.4%                          | 5.9%                       | 0.8%                | 6.7%                  |
| May 2021    | 1.1%                | 6.5%                   | 3.4%                                     | 4.2%                           | 6.0%               | 7.1%                     | 4.8%                 | 0.3%                          | 5.1%                       | 0.7%                | 5.9%                  |
| Apr 2021    | 1.2%                | 6.4%                   | 3.9%                                     | 4.5%                           | 7.4%               | 7.1%                     | 5.0%                 | 0.2%                          | 5.2%                       | 0.8%                | 6.0%                  |
| Mar 2021    | 1.9%                | 6.7%                   | 3.6%                                     | 5.2%                           | 6.0%               | 7.9%                     | 5.2%                 | 0.3%                          | 5.4%                       | 0.9%                | 6.4%                  |
| Feb 2021    | 2.1%                | 8.2%                   | 4.7%                                     | 5.8%                           | 6.0%               | 10.2%                    | 5.3%                 | 0.4%                          | 5.7%                       | 2.2%                | 7.8%                  |
| Jan 2021    | 4.8%                | 12.3%                  | 5.6%                                     | 7.5%                           | 10.5%              | 14.9%                    | 5.7%                 | 0.2%                          | 5.9%                       | 5.6%                | 11.5%                 |
| 2020        | 3.7%                | 7.8%                   | 5.0%                                     | 5.4%                           | 7.1%               | 8.2%                     | 5.6%                 | 0.3%                          | 5.9%                       | 1.2%                | 7.2%                  |
| Dec 2020    | 4.1%                | 7.7%                   | 4.5%                                     | 5.5%                           | 6.5%               | 8.9%                     | 5.7%                 | 0.3%                          | 6.0%                       | 1.3%                | 7.3%                  |
| Nov 2020    | 4.1%                | 7.5%                   | 4.3%                                     | 4.6%                           | 6.2%               | 7.8%                     | 5.4%                 | 0.2%                          | 5.6%                       | 1.1%                | 6.7%                  |
| Oct 2020    | 6.1%                | 9.1%                   | 5.1%                                     | 5.4%                           | 7.2%               | 9.2%                     | 5.7%                 | 0.3%                          | 6.0%                       | 2.0%                | 8.0%                  |
| Sep 2020    | 4.2%                | 7.9%                   | 5.9%                                     | 5.6%                           | 7.3%               | 8.6%                     | 6.1%                 | 0.3%                          | 6.5%                       | 1.0%                | 7.4%                  |
| Aug 2020    | 3.3%                | 6.8%                   | 4.9%                                     | 5.0%                           | 6.7%               | 7.9%                     | 5.9%                 | 0.3%                          | 6.1%                       | 0.5%                | 6.7%                  |
| Jul 2020    | 2.0%                | 6.4%                   | 3.5%                                     | 4.0%                           | 7.2%               | 7.2%                     | 5.4%                 | 0.3%                          | 5.6%                       | 0.4%                | 6.0%                  |
| Jun 2020    | 1.0%                | 6.1%                   | 3.4%                                     | 4.0%                           | 6.7%               | 7.2%                     | 5.2%                 | 0.2%                          | 5.4%                       | 0.4%                | 5.8%                  |
| May 2020    | 2.4%                | 7.8%                   | 3.7%                                     | 5.3%                           | 7.3%               | 9.7%                     | 5.6%                 | 0.2%                          | 5.8%                       | 1.6%                | 7.5%                  |
| Apr 2020    | 5.4%                | 11.4%                  | 5.9%                                     | 7.4%                           | 8.8%               | 11.8%                    | 6.0%                 | 0.1%                          | 6.1%                       | 3.9%                | 10.1%                 |
| Mar 2020    | 6.9%                | 9.8%                   | 8.5%                                     | 7.5%                           | 8.6%               | 8.7%                     | 6.1%                 | 0.3%                          | 6.3%                       | 2.5%                | 8.8%                  |
| Feb 2020    | 2.3%                | 6.4%                   | 4.9%                                     | 5.3%                           | 5.9%               | 5.4%                     | 5.2%                 | 0.4%                          | 5.6%                       |                     | 5.6%                  |
| Jan 2020    | 1.9%                | 6.4%                   | 5.7%                                     | 5.3%                           | 6.1%               | 6.5%                     | 5.5%                 | 0.6%                          | 6.1%                       |                     | 6.1%                  |
| 2019        | 1.7%                | 7.2%                   | 4.7%                                     | 4.9%                           | 6.5%               | 7.1%                     | 5.9%                 | 0.5%                          | 6.4%                       |                     | 6.4%                  |
| Dec 2019    | 2.4%                | 7.1%                   | 5.3%                                     | 4.5%                           | 7.5%               | 6.9%                     | 5.8%                 | 0.6%                          | 6.4%                       |                     | 6.4%                  |
| Nov 2019    | 1.4%                | 6.0%                   | 4.4%                                     | 5.1%                           | 5.8%               | 6.3%                     | 5.2%                 | 0.5%                          | 5.7%                       |                     | 5.7%                  |
| Oct 2019    | 0.7%                | 5.6%                   | 4.2%                                     | 4.5%                           | 5.8%               | 5.9%                     | 4.8%                 | 0.4%                          | 5.2%                       |                     | 5.2%                  |
| Sep 2019    | 0.8%                | 6.6%                   | 3.9%                                     | 5.4%                           | 7.3%               | 6.3%                     | 5.5%                 | 0.4%                          | 5.9%                       |                     | 5.9%                  |
| Aug 2019    | 2.0%                | 7.4%                   | 5.1%                                     | 5.2%                           | 6.4%               | 7.9%                     | 6.5%                 | 0.3%                          | 6.8%                       |                     | 6.8%                  |
| Jul 2019    | 1.5%                | 7.9%                   | 5.5%                                     | 3.6%                           | 7.0%               | 7.6%                     | 6.4%                 | 0.3%                          | 6.7%                       |                     | 6.7%                  |
| Jun 2019    | 1.2%                | 7.7%                   | 5.6%                                     | 4.5%                           | 6.6%               | 7.3%                     | 6.3%                 | 0.4%                          | 6.7%                       |                     | 6.7%                  |
| May 2019    | 1.6%                | 7.2%                   | 4.0%                                     | 4.5%                           | 6.5%               | 6.6%                     | 5.7%                 | 0.4%                          | 6.1%                       |                     | 6.1%                  |
| Apr 2019    | 2.2%                | 6.9%                   | 4.1%                                     | 4.8%                           | 5.4%               | 7.0%                     | 5.7%                 | 0.4%                          | 6.1%                       |                     | 6.1%                  |
| Mar 2019    | 2.4%                | 7.3%                   | 5.0%                                     | 6.0%                           | 5.6%               | 6.9%                     | 6.0%                 | 0.4%                          | 6.4%                       |                     | 6.4%                  |