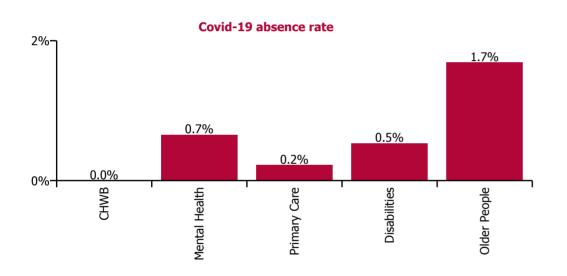

| Health Service Absence Rate - by Care<br>Group: Jun 2021 | Certified<br>absence | Self-<br>certified<br>absence | Non<br>Covid-19<br>absence | Covid-19<br>absence | Total<br>absence<br>rate | % Non<br>Covid-19<br>absence | %<br>Covid-19<br>absence |
|----------------------------------------------------------|----------------------|-------------------------------|----------------------------|---------------------|--------------------------|------------------------------|--------------------------|
| CHO 1                                                    | 5.6%                 | 0.4%                          | 5.9%                       | 0.8%                | 6.7%                     | 88.7%                        | 11.3%                    |
| Community Health & Wellbeing                             | 4.0%                 | 0.3%                          | 4.4%                       | 0.0%                | 4.4%                     | 100.0%                       | 0.0%                     |
| Mental Health                                            | 4.3%                 | 0.4%                          | 4.6%                       | 0.7%                | 5.3%                     | 87.6%                        | 12.4%                    |
| Primary Care                                             | 4.6%                 | 0.3%                          | 4.9%                       | 0.2%                | 5.1%                     | 95.7%                        | 4.3%                     |
| Disabilities                                             | 6.2%                 | 0.4%                          | 6.6%                       | 0.5%                | 7.1%                     | 92.5%                        | 7.5%                     |
| Older People                                             | 6.8%                 | 0.4%                          | 7.2%                       | 1.7%                | 8.9%                     | 80.9%                        | 19.1%                    |

#### Non Covid-19 & Covid-19 Absence