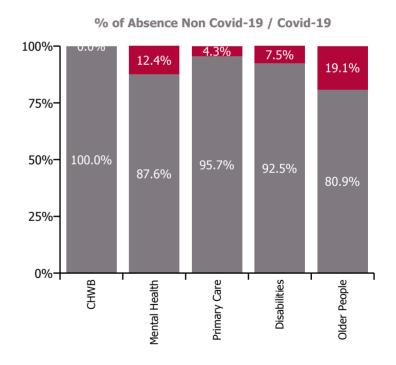

| Health Service Absence Rate - by Care<br>Group: Jun 2021 | Certified<br>absence | Self-<br>certified<br>absence | Non<br>Covid-19<br>absence | Covid-19<br>absence | Total<br>absence<br>rate | % Non<br>Covid-19<br>absence | %<br>Covid-19<br>absence |
|----------------------------------------------------------|----------------------|-------------------------------|----------------------------|---------------------|--------------------------|------------------------------|--------------------------|
| CHO 1                                                    | 5.6%                 | 0.4%                          | 5.9%                       | 0.8%                | 6.7%                     | 88.7%                        | 11.3%                    |
| Community Health & Wellbeing                             | 4.0%                 | 0.3%                          | 4.4%                       | 0.0%                | 4.4%                     | 100.0%                       | 0.0%                     |
| Mental Health                                            | 4.3%                 | 0.4%                          | 4.6%                       | 0.7%                | 5.3%                     | 87.6%                        | 12.4%                    |
| Primary Care                                             | 4.6%                 | 0.3%                          | 4.9%                       | 0.2%                | 5.1%                     | 95.7%                        | 4.3%                     |
| Disabilities                                             | 6.2%                 | 0.4%                          | 6.6%                       | 0.5%                | 7.1%                     | 92.5%                        | 7.5%                     |
| Older People                                             | 6.8%                 | 0.4%                          | 7.2%                       | 1.7%                | 8.9%                     | 80.9%                        | 19.1%                    |

#### Non Covid-19 & Covid-19 Absence