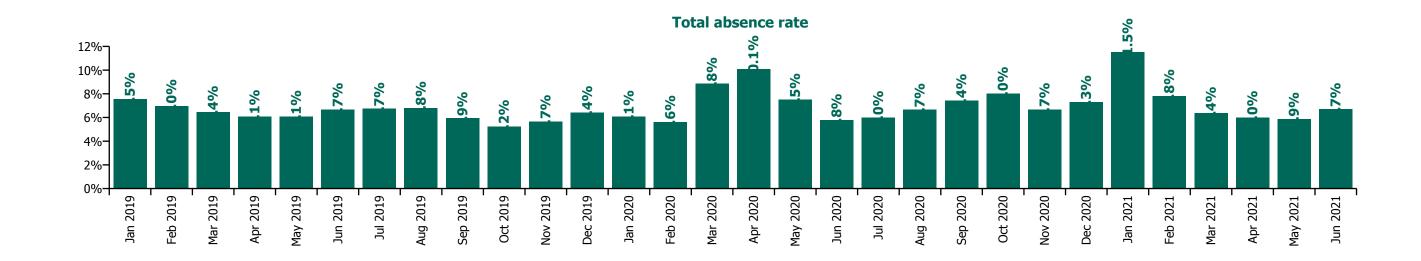

#### Non Covid-19 & Covid-19 Absence

# CHO 1 by Staff Category

| Year/ month | Medical &<br>Dental | Nursing &<br>Midwifery | Health & Social<br>Care<br>Professionals | Management &<br>Administrative | General<br>Support | Patient & Client<br>Care | Certified<br>absence | Self-<br>certified<br>absence | Non<br>Covid-19<br>absence | Covid-19<br>absence | Total<br>absence rate |
|-------------|---------------------|------------------------|------------------------------------------|--------------------------------|--------------------|--------------------------|----------------------|-------------------------------|----------------------------|---------------------|-----------------------|
| 2021        | 2.2%                | 7.9%                   | 4.3%                                     | 5.3%                           | 7.4%               | 9.1%                     | 5.2%                 | 0.3%                          | 5.5%                       | 1.8%                | 7.4%                  |
| Jun 2021    | 2.4%                | 7.2%                   | 4.5%                                     | 5.0%                           | 8.1%               | 7.8%                     | 5.6%                 | 0.4%                          | 5.9%                       | 0.8%                | 6.7%                  |
| May 2021    | 1.1%                | 6.5%                   | 3.4%                                     | 4.2%                           | 6.0%               | 7.1%                     | 4.8%                 | 0.3%                          | 5.1%                       | 0.7%                | 5.9%                  |
| Apr 2021    | 1.2%                | 6.4%                   | 3.9%                                     | 4.5%                           | 7.4%               | 7.1%                     | 5.0%                 | 0.2%                          | 5.2%                       | 0.8%                | 6.0%                  |
| Mar 2021    | 1.9%                | 6.7%                   | 3.6%                                     | 5.2%                           | 6.0%               | 7.9%                     | 5.2%                 | 0.3%                          | 5.4%                       | 0.9%                | 6.4%                  |
| Feb 2021    | 2.1%                | 8.2%                   | 4.7%                                     | 5.8%                           | 6.0%               | 10.2%                    | 5.3%                 | 0.4%                          | 5.7%                       | 2.2%                | 7.8%                  |
| Jan 2021    | 4.8%                | 12.3%                  | 5.6%                                     | 7.5%                           | 10.5%              | 14.9%                    | 5.7%                 | 0.2%                          | 5.9%                       | 5.6%                | 11.5%                 |
| 2020        | 3.7%                | 7.8%                   | 5.0%                                     | 5.4%                           | 7.1%               | 8.2%                     | 5.6%                 | 0.3%                          | 5.9%                       | 1.2%                | 7.2%                  |
| Dec 2020    | 4.1%                | 7.7%                   | 4.5%                                     | 5.5%                           | 6.5%               | 8.9%                     | 5.7%                 | 0.3%                          | 6.0%                       | 1.3%                | 7.3%                  |
| Nov 2020    | 4.1%                | 7.5%                   | 4.3%                                     | 4.6%                           | 6.2%               | 7.8%                     | 5.4%                 | 0.2%                          | 5.6%                       | 1.1%                | 6.7%                  |
| Oct 2020    | 6.1%                | 9.1%                   | 5.1%                                     | 5.4%                           | 7.2%               | 9.2%                     | 5.7%                 | 0.3%                          | 6.0%                       | 2.0%                | 8.0%                  |
| Sep 2020    | 4.2%                | 7.9%                   | 5.9%                                     | 5.6%                           | 7.3%               | 8.6%                     | 6.1%                 | 0.3%                          | 6.5%                       | 1.0%                | 7.4%                  |
| Aug 2020    | 3.3%                | 6.8%                   | 4.9%                                     | 5.0%                           | 6.7%               | 7.9%                     | 5.9%                 | 0.3%                          | 6.1%                       | 0.5%                | 6.7%                  |
| Jul 2020    | 2.0%                | 6.4%                   | 3.5%                                     | 4.0%                           | 7.2%               | 7.2%                     | 5.4%                 | 0.3%                          | 5.6%                       | 0.4%                | 6.0%                  |
| Jun 2020    | 1.0%                | 6.1%                   | 3.4%                                     | 4.0%                           | 6.7%               | 7.2%                     | 5.2%                 | 0.2%                          | 5.4%                       | 0.4%                | 5.8%                  |
| May 2020    | 2.4%                | 7.8%                   | 3.7%                                     | 5.3%                           | 7.3%               | 9.7%                     | 5.6%                 | 0.2%                          | 5.8%                       | 1.6%                | 7.5%                  |
| Apr 2020    | 5.4%                | 11.4%                  | 5.9%                                     | 7.4%                           | 8.8%               | 11.8%                    | 6.0%                 | 0.1%                          | 6.1%                       | 3.9%                | 10.1%                 |
| Mar 2020    | 6.9%                | 9.8%                   | 8.5%                                     | 7.5%                           | 8.6%               | 8.7%                     | 6.1%                 | 0.3%                          | 6.3%                       | 2.5%                | 8.8%                  |
| Feb 2020    | 2.3%                | 6.4%                   | 4.9%                                     | 5.3%                           | 5.9%               | 5.4%                     | 5.2%                 | 0.4%                          | 5.6%                       |                     | 5.6%                  |
| Jan 2020    | 1.9%                | 6.4%                   | 5.7%                                     | 5.3%                           | 6.1%               | 6.5%                     | 5.5%                 | 0.6%                          | 6.1%                       |                     | 6.1%                  |
| 2019        | 1.7%                | 7.2%                   | 4.7%                                     | 4.9%                           | 6.5%               | 7.1%                     | 5.9%                 | 0.5%                          | 6.4%                       |                     | 6.4%                  |
| Dec 2019    | 2.4%                | 7.1%                   | 5.3%                                     | 4.5%                           | 7.5%               | 6.9%                     | 5.8%                 | 0.6%                          | 6.4%                       |                     | 6.4%                  |
| Nov 2019    | 1.4%                | 6.0%                   | 4.4%                                     | 5.1%                           | 5.8%               | 6.3%                     | 5.2%                 | 0.5%                          | 5.7%                       |                     | 5.7%                  |
| Oct 2019    | 0.7%                | 5.6%                   | 4.2%                                     | 4.5%                           | 5.8%               | 5.9%                     | 4.8%                 | 0.4%                          | 5.2%                       |                     | 5.2%                  |
| Sep 2019    | 0.8%                | 6.6%                   | 3.9%                                     | 5.4%                           | 7.3%               | 6.3%                     | 5.5%                 | 0.4%                          | 5.9%                       |                     | 5.9%                  |
| Aug 2019    | 2.0%                | 7.4%                   | 5.1%                                     | 5.2%                           | 6.4%               | 7.9%                     | 6.5%                 | 0.3%                          | 6.8%                       |                     | 6.8%                  |
| Jul 2019    | 1.5%                | 7.9%                   | 5.5%                                     | 3.6%                           | 7.0%               | 7.6%                     | 6.4%                 | 0.3%                          | 6.7%                       |                     | 6.7%                  |
| Jun 2019    | 1.2%                | 7.7%                   | 5.6%                                     | 4.5%                           | 6.6%               | 7.3%                     | 6.3%                 | 0.4%                          | 6.7%                       |                     | 6.7%                  |
| May 2019    | 1.6%                | 7.2%                   | 4.0%                                     | 4.5%                           | 6.5%               | 6.6%                     | 5.7%                 | 0.4%                          | 6.1%                       |                     | 6.1%                  |
| Apr 2019    | 2.2%                | 6.9%                   | 4.1%                                     | 4.8%                           | 5.4%               | 7.0%                     | 5.7%                 | 0.4%                          | 6.1%                       |                     | 6.1%                  |
| Mar 2019    | 2.4%                | 7.3%                   | 5.0%                                     | 6.0%                           | 5.6%               | 6.9%                     | 6.0%                 | 0.4%                          | 6.4%                       |                     | 6.4%                  |

| 2018     | 3.0% | 7.1% | 4.9% | 4.4% | 6.7% | 7.5% | 6.1% | 0.4% | 6.5% | 6.5% |
|----------|------|------|------|------|------|------|------|------|------|------|
| Jan 2019 | 1.5% | 8.4% | 5.4% | 6.2% | 7.1% | 8.7% | 6.9% | 0.7% | 7.5% | 7.5% |
| Feb 2019 | 2.8% | 8.9% | 3.9% | 5.1% | 6.5% | 7.4% | 6.2% | 0.8% | 7.0% | 7.0% |