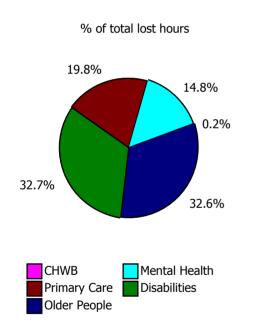

| Health Service Absence Rate - by Care<br>Group: Jun 2021 | Certified<br>absence | Self-<br>certified<br>absence | Non<br>Covid-19<br>absence | Covid-19<br>absence | Total<br>absence<br>rate | % Non<br>Covid-19<br>absence | %<br>Covid-19<br>absence |
|----------------------------------------------------------|----------------------|-------------------------------|----------------------------|---------------------|--------------------------|------------------------------|--------------------------|
| CHO 1                                                    | 5.6%                 | 0.4%                          | 5.9%                       | 0.8%                | 6.7%                     | 88.7%                        | 11.3%                    |
| Community Health & Wellbeing                             | 4.0%                 | 0.3%                          | 4.4%                       | 0.0%                | 4.4%                     | 100.0%                       | 0.0%                     |
| Mental Health                                            | 4.3%                 | 0.4%                          | 4.6%                       | 0.7%                | 5.3%                     | 87.6%                        | 12.4%                    |
| Primary Care                                             | 4.6%                 | 0.3%                          | 4.9%                       | 0.2%                | 5.1%                     | 95.7%                        | 4.3%                     |
| Disabilities                                             | 6.2%                 | 0.4%                          | 6.6%                       | 0.5%                | 7.1%                     | 92.5%                        | 7.5%                     |
| Older People                                             | 6.8%                 | 0.4%                          | 7.2%                       | 1.7%                | 8.9%                     | 80.9%                        | 19.1%                    |