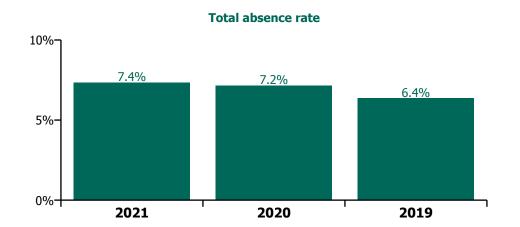

# CHO 1 by Staff Category

| Year/ month | Medical &<br>Dental | Nursing &<br>Midwifery | Health & Social<br>Care<br>Professionals | Management &<br>Administrative | General<br>Support | Patient & Client<br>Care | Certified<br>absence | Self-<br>certified<br>absence | Non<br>Covid-19<br>absence | Covid-19<br>absence | Total<br>absence rate |
|-------------|---------------------|------------------------|------------------------------------------|--------------------------------|--------------------|--------------------------|----------------------|-------------------------------|----------------------------|---------------------|-----------------------|
| 2021        | 2.2%                | 7.9%                   | 4.3%                                     | 5.3%                           | 7.4%               | 9.1%                     | 5.2%                 | 0.3%                          | 5.5%                       | 1.8%                | 7.4%                  |
| Jun 2021    | 2.4%                | 7.2%                   | 4.5%                                     | 5.0%                           | 8.1%               | 7.8%                     | 5.6%                 | 0.4%                          | 5.9%                       | 0.8%                | 6.7%                  |
| May 2021    | 1.1%                | 6.5%                   | 3.4%                                     | 4.2%                           | 6.0%               | 7.1%                     | 4.8%                 | 0.3%                          | 5.1%                       | 0.7%                | 5.9%                  |
| Apr 2021    | 1.2%                | 6.4%                   | 3.9%                                     | 4.5%                           | 7.4%               | 7.1%                     | 5.0%                 | 0.2%                          | 5.2%                       | 0.8%                | 6.0%                  |
| Mar 2021    | 1.9%                | 6.7%                   | 3.6%                                     | 5.2%                           | 6.0%               | 7.9%                     | 5.2%                 | 0.3%                          | 5.4%                       | 0.9%                | 6.4%                  |
| Feb 2021    | 2.1%                | 8.2%                   | 4.7%                                     | 5.8%                           | 6.0%               | 10.2%                    | 5.3%                 | 0.4%                          | 5.7%                       | 2.2%                | 7.8%                  |
| Jan 2021    | 4.8%                | 12.3%                  | 5.6%                                     | 7.5%                           | 10.5%              | 14.9%                    | 5.7%                 | 0.2%                          | 5.9%                       | 5.6%                | 11.5%                 |
| 2020        | 3.7%                | 7.8%                   | 5.0%                                     | 5.4%                           | 7.1%               | 8.2%                     | 5.6%                 | 0.3%                          | 5.9%                       | 1.2%                | 7.2%                  |
| Dec 2020    | 4.1%                | 7.7%                   | 4.5%                                     | 5.5%                           | 6.5%               | 8.9%                     | 5.7%                 | 0.3%                          | 6.0%                       | 1.3%                | 7.3%                  |
| Nov 2020    | 4.1%                | 7.5%                   | 4.3%                                     | 4.6%                           | 6.2%               | 7.8%                     | 5.4%                 | 0.2%                          | 5.6%                       | 1.1%                | 6.7%                  |
| Oct 2020    | 6.1%                | 9.1%                   | 5.1%                                     | 5.4%                           | 7.2%               | 9.2%                     | 5.7%                 | 0.3%                          | 6.0%                       | 2.0%                | 8.0%                  |
| Sep 2020    | 4.2%                | 7.9%                   | 5.9%                                     | 5.6%                           | 7.3%               | 8.6%                     | 6.1%                 | 0.3%                          | 6.5%                       | 1.0%                | 7.4%                  |
| Aug 2020    | 3.3%                | 6.8%                   | 4.9%                                     | 5.0%                           | 6.7%               | 7.9%                     | 5.9%                 | 0.3%                          | 6.1%                       | 0.5%                | 6.7%                  |
| Jul 2020    | 2.0%                | 6.4%                   | 3.5%                                     | 4.0%                           | 7.2%               | 7.2%                     | 5.4%                 | 0.3%                          | 5.6%                       | 0.4%                | 6.0%                  |
| Jun 2020    | 1.0%                | 6.1%                   | 3.4%                                     | 4.0%                           | 6.7%               | 7.2%                     | 5.2%                 | 0.2%                          | 5.4%                       | 0.4%                | 5.8%                  |
| May 2020    | 2.4%                | 7.8%                   | 3.7%                                     | 5.3%                           | 7.3%               | 9.7%                     | 5.6%                 | 0.2%                          | 5.8%                       | 1.6%                | 7.5%                  |
| Apr 2020    | 5.4%                | 11.4%                  | 5.9%                                     | 7.4%                           | 8.8%               | 11.8%                    | 6.0%                 | 0.1%                          | 6.1%                       | 3.9%                | 10.1%                 |
| Mar 2020    | 6.9%                | 9.8%                   | 8.5%                                     | 7.5%                           | 8.6%               | 8.7%                     | 6.1%                 | 0.3%                          | 6.3%                       | 2.5%                | 8.8%                  |
| Feb 2020    | 2.3%                | 6.4%                   | 4.9%                                     | 5.3%                           | 5.9%               | 5.4%                     | 5.2%                 | 0.4%                          | 5.6%                       |                     | 5.6%                  |
| Jan 2020    | 1.9%                | 6.4%                   | 5.7%                                     | 5.3%                           | 6.1%               | 6.5%                     | 5.5%                 | 0.6%                          | 6.1%                       |                     | 6.1%                  |
| 2019        | 1.7%                | 7.2%                   | 4.7%                                     | 4.9%                           | 6.5%               | 7.1%                     | 5.9%                 | 0.5%                          | 6.4%                       |                     | 6.4%                  |
| Dec 2019    | 2.4%                | 7.1%                   | 5.3%                                     | 4.5%                           | 7.5%               | 6.9%                     | 5.8%                 | 0.6%                          | 6.4%                       |                     | 6.4%                  |
| Nov 2019    | 1.4%                | 6.0%                   | 4.4%                                     | 5.1%                           | 5.8%               | 6.3%                     | 5.2%                 | 0.5%                          | 5.7%                       |                     | 5.7%                  |
| Oct 2019    | 0.7%                | 5.6%                   | 4.2%                                     | 4.5%                           | 5.8%               | 5.9%                     | 4.8%                 | 0.4%                          | 5.2%                       |                     | 5.2%                  |
| Sep 2019    | 0.8%                | 6.6%                   | 3.9%                                     | 5.4%                           | 7.3%               | 6.3%                     | 5.5%                 | 0.4%                          | 5.9%                       |                     | 5.9%                  |
| Aug 2019    | 2.0%                | 7.4%                   | 5.1%                                     | 5.2%                           | 6.4%               | 7.9%                     | 6.5%                 | 0.3%                          | 6.8%                       |                     | 6.8%                  |
| Jul 2019    | 1.5%                | 7.9%                   | 5.5%                                     | 3.6%                           | 7.0%               | 7.6%                     | 6.4%                 | 0.3%                          | 6.7%                       |                     | 6.7%                  |
| Jun 2019    | 1.2%                | 7.7%                   | 5.6%                                     | 4.5%                           | 6.6%               | 7.3%                     | 6.3%                 | 0.4%                          | 6.7%                       |                     | 6.7%                  |
| May 2019    | 1.6%                | 7.2%                   | 4.0%                                     | 4.5%                           | 6.5%               | 6.6%                     | 5.7%                 | 0.4%                          | 6.1%                       |                     | 6.1%                  |
| Apr 2019    | 2.2%                | 6.9%                   | 4.1%                                     | 4.8%                           | 5.4%               | 7.0%                     | 5.7%                 | 0.4%                          | 6.1%                       |                     | 6.1%                  |
| Mar 2019    | 2.4%                | 7.3%                   | 5.0%                                     | 6.0%                           | 5.6%               | 6.9%                     | 6.0%                 | 0.4%                          | 6.4%                       |                     | 6.4%                  |