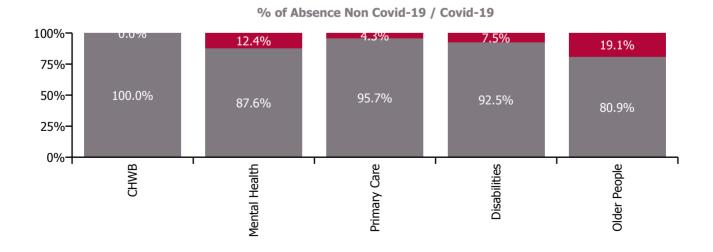

| Health Service Absence Rate - by Care<br>Group: Jun 2021 | Certified<br>absence | Self-<br>certified<br>absence | Non<br>Covid-19<br>absence | Covid-19<br>absence | Total<br>absence<br>rate | % Non<br>Covid-19<br>absence | %<br>Covid-19<br>absence |
|----------------------------------------------------------|----------------------|-------------------------------|----------------------------|---------------------|--------------------------|------------------------------|--------------------------|
| CHO 1                                                    | 5.6%                 | 0.4%                          | 5.9%                       | 0.8%                | 6.7%                     | 88.7%                        | 11.3%                    |
| Community Health & Wellbeing                             | 4.0%                 | 0.3%                          | 4.4%                       | 0.0%                | 4.4%                     | 100.0%                       | 0.0%                     |
| Mental Health                                            | 4.3%                 | 0.4%                          | 4.6%                       | 0.7%                | 5.3%                     | 87.6%                        | 12.4%                    |
| Primary Care                                             | 4.6%                 | 0.3%                          | 4.9%                       | 0.2%                | 5.1%                     | 95.7%                        | 4.3%                     |
| Disabilities                                             | 6.2%                 | 0.4%                          | 6.6%                       | 0.5%                | 7.1%                     | 92.5%                        | 7.5%                     |
| Older People                                             | 6.8%                 | 0.4%                          | 7.2%                       | 1.7%                | 8.9%                     | 80.9%                        | 19.1%                    |