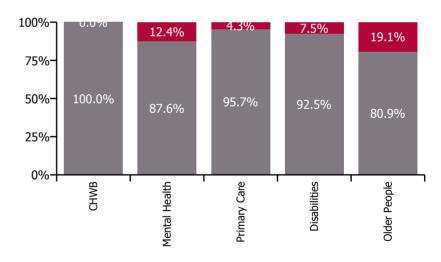

| Health Service Absence Rate - by Care<br>Group: Jun 2021 | Certified<br>absence | Self-<br>certified<br>absence | Non<br>Covid-19<br>absence | Covid-19<br>absence | Total<br>absence<br>rate | % Non<br>Covid-19<br>absence | %<br>Covid-19<br>absence |
|----------------------------------------------------------|----------------------|-------------------------------|----------------------------|---------------------|--------------------------|------------------------------|--------------------------|
| CHO 1                                                    | 5.6%                 | 0.4%                          | 5.9%                       | 0.8%                | 6.7%                     | 88.7%                        | 11.3%                    |
| Community Health & Wellbeing                             | 4.0%                 | 0.3%                          | 4.4%                       | 0.0%                | 4.4%                     | 100.0%                       | 0.0%                     |
| Mental Health                                            | 4.3%                 | 0.4%                          | 4.6%                       | 0.7%                | 5.3%                     | 87.6%                        | 12.4%                    |
| Primary Care                                             | 4.6%                 | 0.3%                          | 4.9%                       | 0.2%                | 5.1%                     | 95.7%                        | 4.3%                     |
| Disabilities                                             | 6.2%                 | 0.4%                          | 6.6%                       | 0.5%                | 7.1%                     | 92.5%                        | 7.5%                     |
| Older People                                             | 6.8%                 | 0.4%                          | 7.2%                       | 1.7%                | 8.9%                     | 80.9%                        | 19.1%                    |