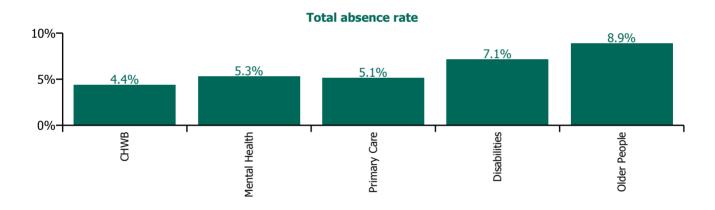

| Health Service Absence Rate - by Care<br>Group: Jun 2021 | Certified<br>absence | Self-<br>certified<br>absence | Non<br>Covid-19<br>absence | Covid-19<br>absence | Total<br>absence<br>rate | % Non<br>Covid-19<br>absence | %<br>Covid-19<br>absence |
|----------------------------------------------------------|----------------------|-------------------------------|----------------------------|---------------------|--------------------------|------------------------------|--------------------------|
| CHO 1                                                    | 5.6%                 | 0.4%                          | 5.9%                       | 0.8%                | 6.7%                     | 88.7%                        | 11.3%                    |
| Community Health & Wellbeing                             | 4.0%                 | 0.3%                          | 4.4%                       | 0.0%                | 4.4%                     | 100.0%                       | 0.0%                     |
| Mental Health                                            | 4.3%                 | 0.4%                          | 4.6%                       | 0.7%                | 5.3%                     | 87.6%                        | 12.4%                    |
| Primary Care                                             | 4.6%                 | 0.3%                          | 4.9%                       | 0.2%                | 5.1%                     | 95.7%                        | 4.3%                     |
| Disabilities                                             | 6.2%                 | 0.4%                          | 6.6%                       | 0.5%                | 7.1%                     | 92.5%                        | 7.5%                     |
| Older People                                             | 6.8%                 | 0.4%                          | 7.2%                       | 1.7%                | 8.9%                     | 80.9%                        | 19.1%                    |