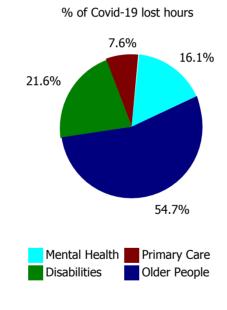

| Health Service Absence Rate - by Care<br>Group: Jun 2021 | Certified<br>absence | Self-<br>certified<br>absence | Non<br>Covid-19<br>absence | Covid-19<br>absence | Total<br>absence<br>rate | % Non<br>Covid-19<br>absence | %<br>Covid-19<br>absence |
|----------------------------------------------------------|----------------------|-------------------------------|----------------------------|---------------------|--------------------------|------------------------------|--------------------------|
| CHO 1                                                    | 5.6%                 | 0.4%                          | 5.9%                       | 0.8%                | 6.7%                     | 88.7%                        | 11.3%                    |
| Community Health & Wellbeing                             | 4.0%                 | 0.3%                          | 4.4%                       | 0.0%                | 4.4%                     | 100.0%                       | 0.0%                     |
| Mental Health                                            | 4.3%                 | 0.4%                          | 4.6%                       | 0.7%                | 5.3%                     | 87.6%                        | 12.4%                    |
| Primary Care                                             | 4.6%                 | 0.3%                          | 4.9%                       | 0.2%                | 5.1%                     | 95.7%                        | 4.3%                     |
| Disabilities                                             | 6.2%                 | 0.4%                          | 6.6%                       | 0.5%                | 7.1%                     | 92.5%                        | 7.5%                     |
| Older People                                             | 6.8%                 | 0.4%                          | 7.2%                       | 1.7%                | 8.9%                     | 80.9%                        | 19.1%                    |