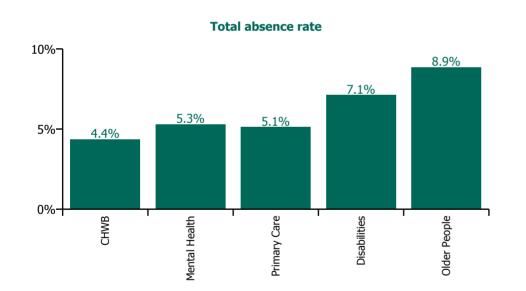

| Health Service Absence Rate - by Care<br>Group: Jun 2021 | Certified<br>absence | Self-<br>certified<br>absence | Non<br>Covid-19<br>absence | Covid-19<br>absence | Total<br>absence<br>rate | % Non<br>Covid-19<br>absence | %<br>Covid-19<br>absence |
|----------------------------------------------------------|----------------------|-------------------------------|----------------------------|---------------------|--------------------------|------------------------------|--------------------------|
| CHO 1                                                    | 5.6%                 | 0.4%                          | 5.9%                       | 0.8%                | 6.7%                     | 88.7%                        | 11.3%                    |
| Community Health & Wellbeing                             | 4.0%                 | 0.3%                          | 4.4%                       | 0.0%                | 4.4%                     | 100.0%                       | 0.0%                     |
| Mental Health                                            | 4.3%                 | 0.4%                          | 4.6%                       | 0.7%                | 5.3%                     | 87.6%                        | 12.4%                    |
| Primary Care                                             | 4.6%                 | 0.3%                          | 4.9%                       | 0.2%                | 5.1%                     | 95.7%                        | 4.3%                     |
| Disabilities                                             | 6.2%                 | 0.4%                          | 6.6%                       | 0.5%                | 7.1%                     | 92.5%                        | 7.5%                     |
| Older People                                             | 6.8%                 | 0.4%                          | 7.2%                       | 1.7%                | 8.9%                     | 80.9%                        | 19.1%                    |