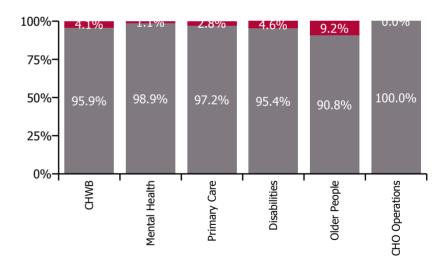

| Health Service Absence Rate - by Care<br>Group: Jun 2023 |      |      | Covid-19<br>absence | Total<br>absence<br>rate | % Non<br>Covid-19<br>absence | %<br>Covid-19<br>absence |      |
|----------------------------------------------------------|------|------|---------------------|--------------------------|------------------------------|--------------------------|------|
| CHO 1                                                    | 6.2% | 0.5% | 6.7%                | 0.4%                     | 7.1%                         | 95.1%                    | 4.9% |
| CHO Operations                                           | 1.6% | 0.1% | 1.6%                | 0.0%                     | 1.6%                         | 100.0%                   | 0.0% |
| Community Health & Wellbeing                             | 9.2% | 0.6% | 9.8%                | 0.4%                     | 10.2%                        | 95.9%                    | 4.1% |
| Mental Health                                            | 6.8% | 0.6% | 7.4%                | 0.1%                     | 7.5%                         | 98.9%                    | 1.1% |
| Primary Care                                             | 4.1% | 0.3% | 4.4%                | 0.1%                     | 4.5%                         | 97.2%                    | 2.8% |
| Disabilities                                             | 6.8% | 0.6% | 7.4%                | 0.4%                     | 7.7%                         | 95.4%                    | 4.6% |
| Older People                                             | 7.7% | 0.6% | 8.3%                | 0.8%                     | 9.1%                         | 90.8%                    | 9.2% |

#### Non Covid-19 & Covid-19 Absence