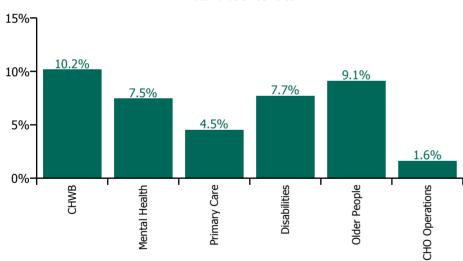

| Health Service Absence Rate - by Care<br>Group: Jun 2023 |      |      | Covid-19<br>absence | Total<br>absence<br>rate | % Non<br>Covid-19<br>absence | %<br>Covid-19<br>absence |      |
|----------------------------------------------------------|------|------|---------------------|--------------------------|------------------------------|--------------------------|------|
| CHO 1                                                    | 6.2% | 0.5% | 6.7%                | 0.4%                     | 7.1%                         | 95.1%                    | 4.9% |
| CHO Operations                                           | 1.6% | 0.1% | 1.6%                | 0.0%                     | 1.6%                         | 100.0%                   | 0.0% |
| Community Health & Wellbeing                             | 9.2% | 0.6% | 9.8%                | 0.4%                     | 10.2%                        | 95.9%                    | 4.1% |
| Mental Health                                            | 6.8% | 0.6% | 7.4%                | 0.1%                     | 7.5%                         | 98.9%                    | 1.1% |
| Primary Care                                             | 4.1% | 0.3% | 4.4%                | 0.1%                     | 4.5%                         | 97.2%                    | 2.8% |
| Disabilities                                             | 6.8% | 0.6% | 7.4%                | 0.4%                     | 7.7%                         | 95.4%                    | 4.6% |
| Older People                                             | 7.7% | 0.6% | 8.3%                | 0.8%                     | 9.1%                         | 90.8%                    | 9.2% |

# CHO 1 by Care Group

| Year/ month | СНШВ  | Mental<br>Health | Primary<br>Care | Disabilities | Older<br>People | CHO<br>Operations | Health Service<br>Executive | Certified<br>absence | Self-<br>certified<br>absence | Non<br>Covid-19<br>absence | Covid-19<br>absence | Total<br>absence<br>rate |
|-------------|-------|------------------|-----------------|--------------|-----------------|-------------------|-----------------------------|----------------------|-------------------------------|----------------------------|---------------------|--------------------------|
| 2023        | 9.0%  | 7.3%             | 5.0%            | 8.4%         | 10.3%           | 3.2%              | 7.7%                        | 6.5%                 | 0.5%                          | 7.0%                       | 0.7%                | 7.7%                     |
| Jun 2023    | 10.2% | 7.5%             | 4.5%            | 7.7%         | 9.1%            | 1.6%              | 7.1%                        | 6.2%                 | 0.5%                          | 6.7%                       | 0.4%                | 7.1%                     |
| May 2023    | 10.8% | 7.2%             | 4.6%            |              | 9.1%            |                   | 7.1%                        | 6.1%                 | 0.5%                          | 6.6%                       | 0.5%                | 7.1%                     |
| Apr 2023    | 10.1% | 7.1%             | 5.2%            |              | 10.0%           |                   | 7.5%                        | 6.4%                 | 0.5%                          | 6.9%                       | 0.6%                | 7.5%                     |
| Mar 2023    | 11.4% | 7.2%             | 4.6%            | 8.6%         | 10.1%           | 3.1%              | 7.6%                        | 6.4%                 | 0.5%                          | 6.9%                       | 0.7%                | 7.6%                     |
| Feb 2023    | 5.0%  | 6.8%             | 4.8%            | 8.1%         | 10.3%           |                   | 7.5%                        | 6.5%                 | 0.5%                          | 7.0%                       | 0.5%                | 7.5%                     |
| Jan 2023    | 5.5%  | 7.6%             | 6.5%            | 9.9%         | 12.8%           | 5.4%              | 9.2%                        | 7.3%                 | 0.6%                          | 7.9%                       | 1.3%                | 9.2%                     |
| 2022        | 6.7%  | 8.1%             | 6.5%            | 10.0%        | 11.5%           | 5.1%              | 9.1%                        | 6.1%                 | 0.5%                          | 6.6%                       | 2.4%                | 9.1%                     |
| Dec 2022    | 8.0%  | 8.9%             | 7.3%            | 11.0%        | 11.9%           | 5.6%              | 9.8%                        | 7.6%                 | 0.7%                          | 8.3%                       | 1.5%                | 9.8%                     |
| Nov 2022    | 9.4%  | 7.0%             | 5.9%            |              | 11.0%           |                   | 8.0%                        | 6.5%                 | 0.6%                          | 7.1%                       | 0.9%                | 8.0%                     |
| Oct 2022    | 12.4% | 6.4%             | 5.7%            |              | 10.9%           |                   | 8.3%                        | 6.8%                 | 0.6%                          | 7.4%                       | 0.9%                | 8.3%                     |
| Sep 2022    | 4.1%  | 7.3%             | 5.8%            | 9.2%         | 9.8%            |                   | 8.0%                        | 6.8%                 | 0.5%                          | 7.3%                       | 0.8%                | 8.0%                     |
| Aug 2022    | 8.6%  | 7.3%             | 6.1%            |              | 11.6%           |                   | 8.9%                        | 7.3%                 | 0.5%                          | 7.8%                       | 1.1%                | 8.9%                     |
| Jul 2022    | 8.2%  | 8.8%             | 6.4%            | 10.6%        | 11.6%           |                   | 9.4%                        | 6.8%                 | 0.5%                          | 7.3%                       | 2.1%                | 9.4%                     |
| Jun 2022    | 7.4%  | 8.2%             | 5.7%            | 8.6%         | 11.5%           |                   | 8.4%                        | 5.7%                 | 0.5%                          | 6.3%                       | 2.1%                | 8.4%                     |
| May 2022    | 4.6%  | 6.4%             | 4.3%            | 8.1%         | 9.3%            |                   | 7.0%                        | 5.3%                 | 0.4%                          | 5.7%                       | 1.3%                | 7.0%                     |
| Apr 2022    | 5.9%  | 7.1%             | 5.9%            | 9.7%         | 9.7%            |                   | 8.2%                        | 5.7%                 | 0.4%                          | 6.1%                       | 2.1%                | 8.2%                     |
| Mar 2022    | 4.7%  | 10.3%            | 9.3%            | 13.3%        | 13.9%           |                   | 11.8%                       | 5.6%                 | 0.4%                          | 6.0%                       | 5.8%                | 11.8%                    |
| Feb 2022    | 1.3%  | 8.7%             | 7.2%            | 10.2%        | 11.7%           |                   | 9.4%                        | 5.1%                 | 0.4%                          | 5.5%                       | 4.0%                | 9.4%                     |
| Jan 2022    | 6.8%  | 11.1%            | 8.3%            | 11.6%        | 14.8%           |                   | 11.4%                       | 4.6%                 | 0.3%                          | 5.0%                       | 6.4%                | 11.4%                    |
| 2021        | 1.1%  | 7.0%             | 5.8%            | 8.5%         | 9.8%            |                   | 7.8%                        | 5.5%                 | 0.3%                          | 5.8%                       | 2.0%                | 7.8%                     |
| Dec 2021    | 0.3%  | 9.3%             | 7.0%            | 10.2%        | 11.4%           |                   | 9.5%                        | 5.5%                 | 0.4%                          | 5.9%                       | 3.5%                | 9.5%                     |
| Nov 2021    | 3.8%  | 8.9%             | 7.4%            | 9.8%         | 10.4%           |                   | 9.1%                        | 5.9%                 | 0.6%                          | 6.4%                       | 2.7%                | 9.1%                     |
| Oct 2021    | 0.3%  | 7.7%             | 7.6%            | 8.7%         | 8.4%            |                   | 8.1%                        | 5.7%                 | 0.4%                          | 6.1%                       | 2.0%                | 8.1%                     |
| Sep 2021    | 0.2%  | 8.2%             | 6.6%            | 8.3%         | 8.8%            |                   | 7.9%                        | 5.7%                 | 0.3%                          | 6.1%                       | 1.8%                | 7.9%                     |
| Aug 2021    |       | 8.2%             | 5.7%            | 8.9%         | 9.2%            |                   | 8.0%                        | 5.9%                 | 0.3%                          | 6.2%                       | 1.8%                | 8.0%                     |
| Jul 2021    | 1.3%  | 6.4%             | 4.7%            | 8.3%         | 8.7%            |                   | 7.0%                        | 5.6%                 | 0.3%                          | 5.9%                       | 1.1%                | 7.0%                     |
| Jun 2021    | 4.4%  | 5.3%             | 5.1%            | 7.1%         | 8.9%            |                   | 6.7%                        | 5.6%                 | 0.4%                          | 5.9%                       | 0.8%                | 6.7%                     |
| May 2021    |       | 4.6%             | 4.3%            | 6.6%         | 7.7%            |                   | 5.9%                        | 4.8%                 | 0.3%                          | 5.1%                       | 0.7%                | 5.9%                     |
| Apr 2021    |       | 4.4%             | 4.4%            | 6.2%         | 8.7%            |                   | 6.0%                        | 5.0%                 | 0.2%                          | 5.2%                       | 0.8%                | 6.0%                     |
| Mar 2021    |       | 5.3%             | 4.3%            | 7.1%         | 8.3%            |                   | 6.4%                        | 5.2%                 | 0.3%                          | 5.4%                       | 0.9%                | 6.4%                     |
| Feb 2021    | 0.3%  | 6.2%             | 4.8%            | 8.5%         | 11.3%           |                   | 7.8%                        | 5.3%                 | 0.4%                          | 5.7%                       | 2.2%                | 7.8%                     |
| Jan 2021    | 2.0%  | 9.0%             | 7.9%            | 12.3%        | 16.0%           |                   | 11.5%                       | 5.7%                 | 0.2%                          | 5.9%                       | 5.6%                | 11.5%                    |
| 2020        | 0.5%  | 6.9%             | 5.6%            | 7.1%         | 8.9%            |                   | 7.2%                        | 5.6%                 | 0.3%                          | 5.9%                       | 1.2%                | 7.2%                     |
| Dec 2020    | 1.3%  | 7.0%             | 5.1%            | 7.6%         | 9.2%            |                   | 7.3%                        | 5.7%                 | 0.3%                          | 6.0%                       | 1.3%                | 7.3%                     |
| Nov 2020    |       | 6.5%             | 4.7%            |              | 8.1%            |                   | 6.7%                        | 5.4%                 | 0.2%                          | 5.6%                       | 1.1%                | 6.7%                     |
| Oct 2020    | 0.6%  | 6.9%             | 6.4%            |              | 9.7%            |                   | 8.0%                        | 5.7%                 | 0.3%                          | 6.0%                       | 2.0%                | 8.0%                     |
| Sep 2020    | 0.7%  | 6.7%             | 6.0%            |              | 9.2%            |                   | 7.4%                        | 6.1%                 | 0.3%                          | 6.5%                       | 1.0%                | 7.4%                     |
| Aug 2020    |       | 6.2%             | 5.1%            |              | 7.8%            |                   | 6.7%                        | 5.9%                 | 0.3%                          | 6.1%                       | 0.5%                | 6.7%                     |
| Jul 2020    |       | 6.0%             | 4.5%            |              | 7.2%            |                   | 6.0%                        | 5.4%                 | 0.3%                          | 5.6%                       | 0.4%                | 6.0%                     |
| Jun 2020    |       | 5.5%             | 4.5%            | 5.6%         | 7.4%            | 1                 | 5.8%                        | 5.2%                 | 0.2%                          | 5.4%                       | 0.4%                | 5.8%                     |
| May 2020    |       | 6.1%             | 5.1%            |              | 12.1%           |                   | 7.5%                        | 5.6%                 | 0.2%                          | 5.8%                       | 1.6%                | 7.5%                     |
| Apr 2020    |       | 8.7%             | 7.7%            | 8.8%         | 14.8%           |                   | 10.1%                       | 6.0%                 | 0.1%                          | 6.1%                       | 3.9%                | 10.1%                    |
| Mar 2020    |       | 9.8%             | 8.5%            | 9.2%         | 8.1%            |                   | 8.8%                        | 6.1%                 | 0.3%                          | 6.3%                       | 2.5%                | 8.8%                     |
| Feb 2020    | 0.9%  | 6.2%             | 4.8%            | 5.5%         | 6.1%            |                   | 5.6%                        | 5.2%                 | 0.4%                          | 5.6%                       |                     | 5.6%                     |
| Jan 2020    | 1.5%  | 6.7%             | 5.1%            | 6.2%         | 6.4%            |                   | 6.1%                        | 5.5%                 | 0.6%                          | 6.1%                       |                     | 6.1%                     |