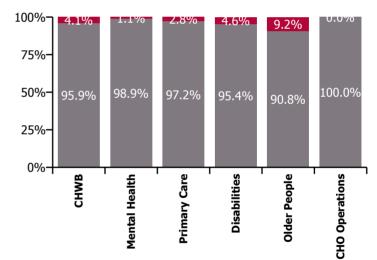

| Health Service Absence Rate - by Care<br>Group: Jun 2023 |      |      | Covid-19<br>absence | Total<br>absence<br>rate | % Non<br>Covid-19<br>absence | %<br>Covid-19<br>absence |      |
|----------------------------------------------------------|------|------|---------------------|--------------------------|------------------------------|--------------------------|------|
| CHO 1                                                    | 6.2% | 0.5% | 6.7%                | 0.4%                     | 7.1%                         | 95.1%                    | 4.9% |
| CHO Operations                                           | 1.6% | 0.1% | 1.6%                | 0.0%                     | 1.6%                         | 100.0%                   | 0.0% |
| Community Health & Wellbeing                             | 9.2% | 0.6% | 9.8%                | 0.4%                     | 10.2%                        | 95.9%                    | 4.1% |
| Mental Health                                            | 6.8% | 0.6% | 7.4%                | 0.1%                     | 7.5%                         | 98.9%                    | 1.1% |
| Primary Care                                             | 4.1% | 0.3% | 4.4%                | 0.1%                     | 4.5%                         | 97.2%                    | 2.8% |
| Disabilities                                             | 6.8% | 0.6% | 7.4%                | 0.4%                     | 7.7%                         | 95.4%                    | 4.6% |
| Older People                                             | 7.7% | 0.6% | 8.3%                | 0.8%                     | 9.1%                         | 90.8%                    | 9.2% |

#### Non Covid-19 & Covid-19 Absence