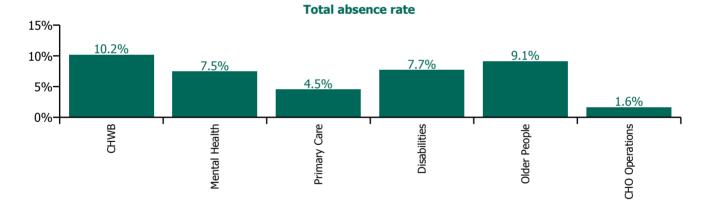

#### Total absence rate

| Health Service Absence Rate - by Care<br>Group: Jun 2023 |      |      | Covid-19<br>absence | Total<br>absence<br>rate | % Non<br>Covid-19<br>absence | %<br>Covid-19<br>absence |      |
|----------------------------------------------------------|------|------|---------------------|--------------------------|------------------------------|--------------------------|------|
| CHO 1                                                    | 6.2% | 0.5% | 6.7%                | 0.4%                     | 7.1%                         | 95.1%                    | 4.9% |
| CHO Operations                                           | 1.6% | 0.1% | 1.6%                | 0.0%                     | 1.6%                         | 100.0%                   | 0.0% |
| Community Health & Wellbeing                             | 9.2% | 0.6% | 9.8%                | 0.4%                     | 10.2%                        | 95.9%                    | 4.1% |
| Mental Health                                            | 6.8% | 0.6% | 7.4%                | 0.1%                     | 7.5%                         | 98.9%                    | 1.1% |
| Primary Care                                             | 4.1% | 0.3% | 4.4%                | 0.1%                     | 4.5%                         | 97.2%                    | 2.8% |
| Disabilities                                             | 6.8% | 0.6% | 7.4%                | 0.4%                     | 7.7%                         | 95.4%                    | 4.6% |
| Older People                                             | 7.7% | 0.6% | 8.3%                | 0.8%                     | 9.1%                         | 90.8%                    | 9.2% |