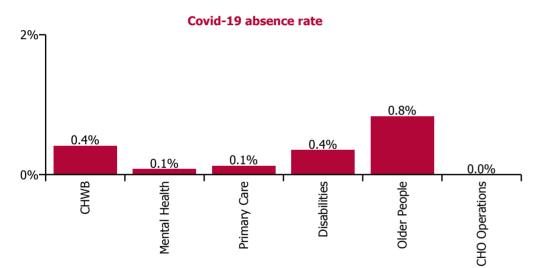

| Health Service Absence Rate - by Care<br>Group: Jun 2023 |      |      | Covid-19<br>absence | Total<br>absence<br>rate | % Non<br>Covid-19<br>absence | %<br>Covid-19<br>absence |      |
|----------------------------------------------------------|------|------|---------------------|--------------------------|------------------------------|--------------------------|------|
| CHO 1                                                    | 6.2% | 0.5% | 6.7%                | 0.4%                     | 7.1%                         | 95.1%                    | 4.9% |
| CHO Operations                                           | 1.6% | 0.1% | 1.6%                | 0.0%                     | 1.6%                         | 100.0%                   | 0.0% |
| Community Health & Wellbeing                             | 9.2% | 0.6% | 9.8%                | 0.4%                     | 10.2%                        | 95.9%                    | 4.1% |
| Mental Health                                            | 6.8% | 0.6% | 7.4%                | 0.1%                     | 7.5%                         | 98.9%                    | 1.1% |
| Primary Care                                             | 4.1% | 0.3% | 4.4%                | 0.1%                     | 4.5%                         | 97.2%                    | 2.8% |
| Disabilities                                             | 6.8% | 0.6% | 7.4%                | 0.4%                     | 7.7%                         | 95.4%                    | 4.6% |
| Older People                                             | 7.7% | 0.6% | 8.3%                | 0.8%                     | 9.1%                         | 90.8%                    | 9.2% |

#### % of Absence Non Covid-19 / Covid-19

| Health Service Covid-19 Absence Rate - by<br>Staff Category & Care Group: Jun 2023 | Medical &<br>Dental | Nursing &<br>Midwifery | Health & Social<br>Care<br>Professionals | Management &<br>Administrative | General<br>Support | Patient & Client<br>Care | Covid-19<br>absence | Non Covid-19<br>absence | Total<br>absence rate |
|------------------------------------------------------------------------------------|---------------------|------------------------|------------------------------------------|--------------------------------|--------------------|--------------------------|---------------------|-------------------------|-----------------------|
| CHO 1                                                                              | 0.0%                | 0.2%                   | 0.2%                                     | 4.7%                           | 0.1%               | 0.7%                     | 0.4%                | 6.7%                    | 7.1%                  |
| CHO Operations                                                                     |                     | 0.0%                   | 0.0%                                     | 1.6%                           |                    |                          | 0.0%                | 1.6%                    | 1.6%                  |
| Community Health & Wellbeing                                                       |                     | 0.0%                   | 0.0%                                     | 11.9%                          |                    | 0.7%                     | 0.4%                | 9.8%                    | 10.2%                 |
| Mental Health                                                                      | 0.0%                | 0.0%                   | 0.4%                                     | 8.1%                           | 0.2%               | 0.0%                     | 0.1%                | 7.4%                    | 7.5%                  |
| Primary Care                                                                       | 0.0%                | 0.1%                   | 0.2%                                     | 4.5%                           | 0.1%               | 0.0%                     | 0.1%                | 4.4%                    | 4.5%                  |
| Disabilities                                                                       | 0.0%                | 0.2%                   | 0.2%                                     | 3.2%                           | 0.3%               | 0.4%                     | 0.4%                | 7.4%                    | 7.7%                  |
| Older People                                                                       | 0.0%                | 0.6%                   | 0.0%                                     | 4.4%                           | 0.0%               | 1.4%                     | 0.8%                | 8.3%                    | 9.1%                  |