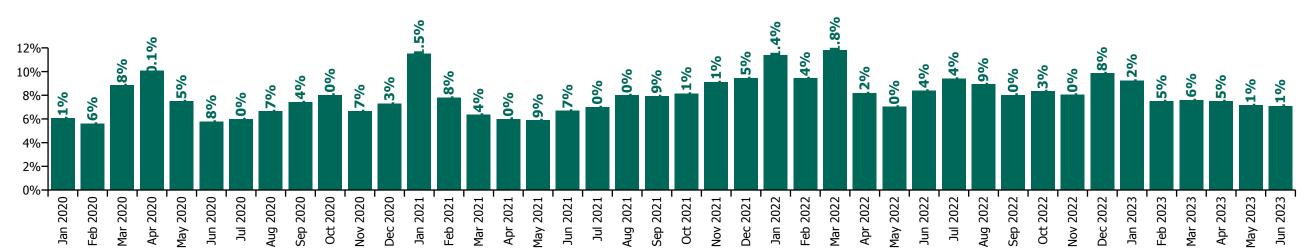

## CHO 1 by Staff Category

| Year/ month | Medical &<br>Dental | Nursing &<br>Midwifery | Health & Social<br>Care<br>Professionals | Management &<br>Administrative | General<br>Support | Patient & Client<br>Care | Certified<br>absence | Self-<br>certified<br>absence | Non<br>Covid-19<br>absence | Covid-19<br>absence | Total<br>absence rate |
|-------------|---------------------|------------------------|------------------------------------------|--------------------------------|--------------------|--------------------------|----------------------|-------------------------------|----------------------------|---------------------|-----------------------|
| 2023        | 2.3%                | 7.8%                   | 5.1%                                     | 5.5%                           | 10.9%              | 9.4%                     | 6.5%                 | 0.5%                          | 7.0%                       | 0.7%                | 7.7%                  |
| Jun 2023    | 3.3%                | 7.2%                   | 5.0%                                     | 4.7%                           | 10.5%              | 8.5%                     | 6.2%                 | 0.5%                          | 6.7%                       | 0.4%                | 7.1%                  |
| May 2023    | 3.1%                | 7.6%                   | 4.7%                                     | 4.8%                           | 10.2%              | 8.5%                     | 6.1%                 | 0.5%                          | 6.6%                       | 0.5%                | 7.1%                  |
| Apr 2023    | 2.9%                | 7.9%                   | 4.7%                                     | 5.4%                           | 11.0%              | 8.7%                     | 6.4%                 | 0.5%                          | 6.9%                       | 0.6%                | 7.5%                  |
| Mar 2023    | 0.9%                | 7.5%                   | 5.0%                                     | 5.9%                           | 10.4%              | 9.6%                     | 6.4%                 | 0.5%                          | 6.9%                       | 0.7%                | 7.6%                  |
| Feb 2023    | 1.2%                | 7.4%                   | 4.9%                                     | 5.5%                           | 10.4%              | 9.4%                     | 6.5%                 | 0.5%                          | 7.0%                       | 0.5%                | 7.5%                  |
| Jan 2023    | 2.4%                | 9.2%                   | 6.1%                                     | 6.5%                           | 13.0%              | 11.5%                    | 7.3%                 | 0.6%                          | 7.9%                       | 1.3%                | 9.2%                  |
| 2022        | 2.6%                | 9.8%                   | 6.3%                                     | 5.9%                           | 10.8%              | 10.9%                    | 6.1%                 | 0.5%                          | 6.6%                       | 2.4%                | 9.1%                  |
| Dec 2022    | 3.0%                | 10.1%                  | 6.7%                                     | 7.3%                           | 12.3%              | 11.8%                    | 7.6%                 | 0.7%                          | 8.3%                       | 1.5%                | 9.8%                  |
| Nov 2022    | 2.0%                | 8.7%                   | 5.7%                                     | 5.3%                           | 9.0%               | 9.9%                     | 6.5%                 | 0.6%                          | 7.1%                       | 0.9%                | 8.0%                  |
| Oct 2022    | 1.6%                | 8.5%                   | 6.0%                                     | 4.7%                           | 10.2%              | 10.7%                    | 6.8%                 | 0.6%                          | 7.4%                       | 0.9%                | 8.3%                  |
| Sep 2022    | 2.8%                | 8.8%                   | 5.9%                                     | 4.5%                           | 9.2%               | 9.8%                     | 6.8%                 | 0.5%                          | 7.3%                       | 0.8%                | 8.0%                  |
| Aug 2022    | 2.4%                | 8.8%                   | 7.3%                                     | 5.3%                           | 10.7%              | 11.5%                    | 7.3%                 | 0.5%                          | 7.8%                       | 1.1%                | 8.9%                  |
| Jul 2022    | 2.4%                | 9.8%                   | 6.7%                                     | 6.0%                           | 11.5%              | 11.5%                    | 6.8%                 | 0.5%                          | 7.3%                       | 2.1%                | 9.4%                  |
| Jun 2022    | 2.5%                | 9.0%                   | 6.2%                                     | 5.5%                           | 10.0%              | 10.1%                    | 5.7%                 | 0.5%                          | 6.3%                       | 2.1%                | 8.4%                  |
| May 2022    | 1.2%                | 7.3%                   | 4.3%                                     | 4.0%                           | 9.1%               | 9.2%                     | 5.3%                 | 0.4%                          | 5.7%                       | 1.3%                | 7.0%                  |
| Apr 2022    | 1.5%                | 9.5%                   | 4.2%                                     | 6.0%                           | 9.0%               | 9.7%                     | 5.7%                 | 0.4%                          | 6.1%                       | 2.1%                | 8.2%                  |
| Mar 2022    | 2.7%                | 13.8%                  | 8.0%                                     | 8.8%                           | 12.5%              | 13.1%                    | 5.6%                 | 0.4%                          | 6.0%                       | 5.8%                | 11.8%                 |
| Feb 2022    | 4.9%                | 10.9%                  | 6.9%                                     | 6.2%                           | 11.3%              | 10.5%                    | 5.1%                 | 0.4%                          | 5.5%                       | 4.0%                | 9.4%                  |
| Jan 2022    | 4.1%                | 12.7%                  | 8.1%                                     | 7.1%                           | 15.2%              | 12.9%                    | 4.6%                 | 0.3%                          | 5.0%                       | 6.4%                | 11.4%                 |
| 2021        | 2.5%                | 8.3%                   | 5.0%                                     | 5.6%                           | 9.3%               | 9.4%                     | 5.5%                 | 0.3%                          | 5.8%                       | 2.0%                | 7.8%                  |
| Dec 2021    | 2.8%                | 10.1%                  | 6.0%                                     | 6.1%                           | 13.0%              | 11.3%                    | 5.5%                 | 0.4%                          | 5.9%                       | 3.5%                | 9.5%                  |
| Nov 2021    | 3.2%                | 9.3%                   | 6.3%                                     | 6.6%                           | 12.4%              | 11.0%                    | 5.9%                 | 0.6%                          | 6.4%                       | 2.7%                | 9.1%                  |
| Oct 2021    | 2.3%                | 8.6%                   | 6.4%                                     | 6.5%                           | 11.7%              | 8.8%                     | 5.7%                 | 0.4%                          | 6.1%                       | 2.0%                | 8.1%                  |
| Sep 2021    | 3.1%                | 8.4%                   | 5.8%                                     | 5.7%                           | 11.7%              | 9.0%                     | 5.7%                 | 0.3%                          | 6.1%                       | 1.8%                | 7.9%                  |
| Aug 2021    | 3.0%                | 8.6%                   | 5.8%                                     | 5.9%                           | 9.5%               | 9.3%                     | 5.9%                 | 0.3%                          | 6.2%                       | 1.8%                | 8.0%                  |
| Jul 2021    | 2.7%                | 7.8%                   | 4.3%                                     | 4.4%                           | 9.0%               | 8.3%                     | 5.6%                 | 0.3%                          | 5.9%                       | 1.1%                | 7.0%                  |
| Jun 2021    | 2.4%                | 7.2%                   | 4.5%                                     | 5.0%                           | 8.1%               | 7.8%                     | 5.6%                 | 0.4%                          | 5.9%                       | 0.8%                | 6.7%                  |
| May 2021    | 1.1%                | 6.5%                   | 3.4%                                     | 4.2%                           | 6.0%               | 7.1%                     | 4.8%                 | 0.3%                          | 5.1%                       | 0.7%                | 5.9%                  |
| Apr 2021    | 1.2%                | 6.4%                   | 3.9%                                     | 4.5%                           | 7.4%               | 7.1%                     | 5.0%                 | 0.2%                          | 5.2%                       | 0.8%                | 6.0%                  |
| Mar 2021    | 1.9%                | 6.7%                   | 3.6%                                     | 5.2%                           | 6.0%               | 7.9%                     | 5.2%                 | 0.3%                          | 5.4%                       | 0.9%                | 6.4%                  |

| Feb 2021 | 2.1% | 8.2%  | 4.7% | 5.8% | 6.0%  | 10.2% | 5.3% | 0.4% | 5.7% | 2.2% | 7.8%  |
|----------|------|-------|------|------|-------|-------|------|------|------|------|-------|
| Jan 2021 | 4.8% | 12.3% | 5.6% | 7.5% | 10.5% | 14.9% | 5.7% | 0.2% | 5.9% | 5.6% | 11.5% |
| 2020     | 3.7% | 7.8%  | 5.0% | 5.4% | 7.1%  | 8.2%  | 5.6% | 0.3% | 5.9% | 1.2% | 7.2%  |
| Dec 2020 | 4.1% | 7.7%  | 4.5% | 5.5% | 6.5%  | 8.9%  | 5.7% | 0.3% | 6.0% | 1.3% | 7.3%  |
| Nov 2020 | 4.1% | 7.5%  | 4.3% | 4.6% | 6.2%  | 7.8%  | 5.4% | 0.2% | 5.6% | 1.1% | 6.7%  |
| Oct 2020 | 6.1% | 9.1%  | 5.1% | 5.4% | 7.2%  | 9.2%  | 5.7% | 0.3% | 6.0% | 2.0% | 8.0%  |
| Sep 2020 | 4.2% | 7.9%  | 5.9% | 5.6% | 7.3%  | 8.6%  | 6.1% | 0.3% | 6.5% | 1.0% | 7.4%  |
| Aug 2020 | 3.3% | 6.8%  | 4.9% | 5.0% | 6.7%  | 7.9%  | 5.9% | 0.3% | 6.1% | 0.5% | 6.7%  |
| Jul 2020 | 2.0% | 6.4%  | 3.5% | 4.0% | 7.2%  | 7.2%  | 5.4% | 0.3% | 5.6% | 0.4% | 6.0%  |
| Jun 2020 | 1.0% | 6.1%  | 3.4% | 4.0% | 6.7%  | 7.2%  | 5.2% | 0.2% | 5.4% | 0.4% | 5.8%  |
| May 2020 | 2.4% | 7.8%  | 3.7% | 5.3% | 7.3%  | 9.7%  | 5.6% | 0.2% | 5.8% | 1.6% | 7.5%  |
| Apr 2020 | 5.4% | 11.4% | 5.9% | 7.4% | 8.8%  | 11.8% | 6.0% | 0.1% | 6.1% | 3.9% | 10.1% |
| Mar 2020 | 6.9% | 9.8%  | 8.5% | 7.5% | 8.6%  | 8.7%  | 6.1% | 0.3% | 6.3% | 2.5% | 8.8%  |
| Feb 2020 | 2.3% | 6.4%  | 4.9% | 5.3% | 5.9%  | 5.4%  | 5.2% | 0.4% | 5.6% |      | 5.6%  |
| Jan 2020 | 1.9% | 6.4%  | 5.7% | 5.3% | 6.1%  | 6.5%  | 5.5% | 0.6% | 6.1% |      | 6.1%  |

# CHO 1 by Care Group

| Year/ month | СНШВ  | Mental<br>Health | Primary<br>Care | Disabilities | Older<br>People | CHO<br>Operations | Health Service<br>Executive | Certified<br>absence | Self-<br>certified<br>absence | Non<br>Covid-19<br>absence | Covid-19<br>absence | Total<br>absence<br>rate |
|-------------|-------|------------------|-----------------|--------------|-----------------|-------------------|-----------------------------|----------------------|-------------------------------|----------------------------|---------------------|--------------------------|
| 2023        | 9.0%  | 7.3%             | 5.0%            | 8.4%         | 10.3%           | 3.2%              | 7.7%                        | 6.5%                 | 0.5%                          | 7.0%                       | 0.7%                | 7.7%                     |
| Jun 2023    | 10.2% | 7.5%             | 4.5%            | 7.7%         | 9.1%            | 1.6%              | 7.1%                        | 6.2%                 | 0.5%                          | 6.7%                       | 0.4%                | 7.1%                     |
| May 2023    | 10.8% | 7.2%             | 4.6%            |              | 9.1%            |                   | 7.1%                        | 6.1%                 | 0.5%                          | 6.6%                       | 0.5%                | 7.1%                     |
| Apr 2023    | 10.1% | 7.1%             | 5.2%            |              | 10.0%           |                   | 7.5%                        | 6.4%                 | 0.5%                          | 6.9%                       | 0.6%                | 7.5%                     |
| Mar 2023    | 11.4% | 7.2%             | 4.6%            | 8.6%         | 10.1%           | 3.1%              | 7.6%                        | 6.4%                 | 0.5%                          | 6.9%                       | 0.7%                | 7.6%                     |
| Feb 2023    | 5.0%  | 6.8%             | 4.8%            | 8.1%         | 10.3%           |                   | 7.5%                        | 6.5%                 | 0.5%                          | 7.0%                       | 0.5%                | 7.5%                     |
| Jan 2023    | 5.5%  | 7.6%             | 6.5%            | 9.9%         | 12.8%           | 5.4%              | 9.2%                        | 7.3%                 | 0.6%                          | 7.9%                       | 1.3%                | 9.2%                     |
| 2022        | 6.7%  | 8.1%             | 6.5%            | 10.0%        | 11.5%           | 5.1%              | 9.1%                        | 6.1%                 | 0.5%                          | 6.6%                       | 2.4%                | 9.1%                     |
| Dec 2022    | 8.0%  | 8.9%             | 7.3%            | 11.0%        | 11.9%           | 5.6%              | 9.8%                        | 7.6%                 | 0.7%                          | 8.3%                       | 1.5%                | 9.8%                     |
| Nov 2022    | 9.4%  | 7.0%             | 5.9%            |              | 11.0%           |                   | 8.0%                        | 6.5%                 | 0.6%                          | 7.1%                       | 0.9%                | 8.0%                     |
| Oct 2022    | 12.4% | 6.4%             | 5.7%            |              | 10.9%           |                   | 8.3%                        | 6.8%                 | 0.6%                          | 7.4%                       | 0.9%                | 8.3%                     |
| Sep 2022    | 4.1%  | 7.3%             | 5.8%            | 9.2%         | 9.8%            |                   | 8.0%                        | 6.8%                 | 0.5%                          | 7.3%                       | 0.8%                | 8.0%                     |
| Aug 2022    | 8.6%  | 7.3%             | 6.1%            |              | 11.6%           |                   | 8.9%                        | 7.3%                 | 0.5%                          | 7.8%                       | 1.1%                | 8.9%                     |
| Jul 2022    | 8.2%  | 8.8%             | 6.4%            | 10.6%        | 11.6%           |                   | 9.4%                        | 6.8%                 | 0.5%                          | 7.3%                       | 2.1%                | 9.4%                     |
| Jun 2022    | 7.4%  | 8.2%             | 5.7%            | 8.6%         | 11.5%           |                   | 8.4%                        | 5.7%                 | 0.5%                          | 6.3%                       | 2.1%                | 8.4%                     |
| May 2022    | 4.6%  | 6.4%             | 4.3%            | 8.1%         | 9.3%            |                   | 7.0%                        | 5.3%                 | 0.4%                          | 5.7%                       | 1.3%                | 7.0%                     |
| Apr 2022    | 5.9%  | 7.1%             | 5.9%            | 9.7%         | 9.7%            |                   | 8.2%                        | 5.7%                 | 0.4%                          | 6.1%                       | 2.1%                | 8.2%                     |
| Mar 2022    | 4.7%  | 10.3%            | 9.3%            | 13.3%        | 13.9%           |                   | 11.8%                       | 5.6%                 | 0.4%                          | 6.0%                       | 5.8%                | 11.8%                    |
| Feb 2022    | 1.3%  | 8.7%             | 7.2%            | 10.2%        | 11.7%           |                   | 9.4%                        | 5.1%                 | 0.4%                          | 5.5%                       | 4.0%                | 9.4%                     |
| Jan 2022    | 6.8%  | 11.1%            | 8.3%            | 11.6%        | 14.8%           |                   | 11.4%                       | 4.6%                 | 0.3%                          | 5.0%                       | 6.4%                | 11.4%                    |
| 2021        | 1.1%  | 7.0%             | 5.8%            | 8.5%         | 9.8%            |                   | 7.8%                        | 5.5%                 | 0.3%                          | 5.8%                       | 2.0%                | 7.8%                     |
| Dec 2021    | 0.3%  | 9.3%             | 7.0%            | 10.2%        | 11.4%           |                   | 9.5%                        | 5.5%                 | 0.4%                          | 5.9%                       | 3.5%                | 9.5%                     |
| Nov 2021    | 3.8%  | 8.9%             | 7.4%            | 9.8%         | 10.4%           |                   | 9.1%                        | 5.9%                 | 0.6%                          | 6.4%                       | 2.7%                | 9.1%                     |
| Oct 2021    | 0.3%  | 7.7%             | 7.6%            | 8.7%         | 8.4%            |                   | 8.1%                        | 5.7%                 | 0.4%                          | 6.1%                       | 2.0%                | 8.1%                     |
| Sep 2021    | 0.2%  | 8.2%             | 6.6%            | 8.3%         | 8.8%            |                   | 7.9%                        | 5.7%                 | 0.3%                          | 6.1%                       | 1.8%                | 7.9%                     |
| Aug 2021    |       | 8.2%             | 5.7%            | 8.9%         | 9.2%            |                   | 8.0%                        | 5.9%                 | 0.3%                          | 6.2%                       | 1.8%                | 8.0%                     |
| Jul 2021    | 1.3%  | 6.4%             | 4.7%            | 8.3%         | 8.7%            |                   | 7.0%                        | 5.6%                 | 0.3%                          | 5.9%                       | 1.1%                | 7.0%                     |
| Jun 2021    | 4.4%  | 5.3%             | 5.1%            | 7.1%         | 8.9%            |                   | 6.7%                        | 5.6%                 | 0.4%                          | 5.9%                       | 0.8%                | 6.7%                     |
| May 2021    |       | 4.6%             | 4.3%            | 6.6%         | 7.7%            |                   | 5.9%                        | 4.8%                 | 0.3%                          | 5.1%                       | 0.7%                | 5.9%                     |
| Apr 2021    |       | 4.4%             | 4.4%            | 6.2%         | 8.7%            |                   | 6.0%                        | 5.0%                 | 0.2%                          | 5.2%                       | 0.8%                | 6.0%                     |
| Mar 2021    |       | 5.3%             | 4.3%            | 7.1%         | 8.3%            |                   | 6.4%                        | 5.2%                 | 0.3%                          | 5.4%                       | 0.9%                | 6.4%                     |
| Feb 2021    | 0.3%  | 6.2%             | 4.8%            | 8.5%         | 11.3%           |                   | 7.8%                        | 5.3%                 | 0.4%                          | 5.7%                       | 2.2%                | 7.8%                     |
| Jan 2021    | 2.0%  | 9.0%             | 7.9%            | 12.3%        | 16.0%           |                   | 11.5%                       | 5.7%                 | 0.2%                          | 5.9%                       | 5.6%                | 11.5%                    |
| 2020        | 0.5%  | 6.9%             | 5.6%            | 7.1%         | 8.9%            |                   | 7.2%                        | 5.6%                 | 0.3%                          | 5.9%                       | 1.2%                | 7.2%                     |
| Dec 2020    | 1.3%  | 7.0%             | 5.1%            | 7.6%         | 9.2%            |                   | 7.3%                        | 5.7%                 | 0.3%                          | 6.0%                       | 1.3%                | 7.3%                     |
| Nov 2020    |       | 6.5%             | 4.7%            |              | 8.1%            |                   | 6.7%                        | 5.4%                 | 0.2%                          | 5.6%                       | 1.1%                | 6.7%                     |
| Oct 2020    | 0.6%  | 6.9%             | 6.4%            |              | 9.7%            |                   | 8.0%                        | 5.7%                 | 0.3%                          | 6.0%                       | 2.0%                | 8.0%                     |
| Sep 2020    | 0.7%  | 6.7%             | 6.0%            |              | 9.2%            |                   | 7.4%                        | 6.1%                 | 0.3%                          | 6.5%                       | 1.0%                | 7.4%                     |
| Aug 2020    |       | 6.2%             | 5.1%            |              | 7.8%            |                   | 6.7%                        | 5.9%                 | 0.3%                          | 6.1%                       | 0.5%                | 6.7%                     |
| Jul 2020    |       | 6.0%             | 4.5%            |              | 7.2%            |                   | 6.0%                        | 5.4%                 | 0.3%                          | 5.6%                       | 0.4%                | 6.0%                     |
| Jun 2020    |       | 5.5%             | 4.5%            | 5.6%         | 7.4%            | 1                 | 5.8%                        | 5.2%                 | 0.2%                          | 5.4%                       | 0.4%                | 5.8%                     |
| May 2020    |       | 6.1%             | 5.1%            |              | 12.1%           |                   | 7.5%                        | 5.6%                 | 0.2%                          | 5.8%                       | 1.6%                | 7.5%                     |
| Apr 2020    |       | 8.7%             | 7.7%            | 8.8%         | 14.8%           |                   | 10.1%                       | 6.0%                 | 0.1%                          | 6.1%                       | 3.9%                | 10.1%                    |
| Mar 2020    |       | 9.8%             | 8.5%            | 9.2%         | 8.1%            |                   | 8.8%                        | 6.1%                 | 0.3%                          | 6.3%                       | 2.5%                | 8.8%                     |
| Feb 2020    | 0.9%  | 6.2%             | 4.8%            | 5.5%         | 6.1%            |                   | 5.6%                        | 5.2%                 | 0.4%                          | 5.6%                       |                     | 5.6%                     |
| Jan 2020    | 1.5%  | 6.7%             | 5.1%            | 6.2%         | 6.4%            |                   | 6.1%                        | 5.5%                 | 0.6%                          | 6.1%                       |                     | 6.1%                     |