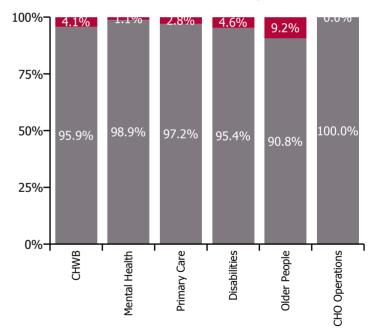

| Health Service Absence Rate - by Care<br>Group: Jun 2023 |      |      | Covid-19<br>absence | Total<br>absence<br>rate | % Non<br>Covid-19<br>absence | %<br>Covid-19<br>absence |      |
|----------------------------------------------------------|------|------|---------------------|--------------------------|------------------------------|--------------------------|------|
| CHO 1                                                    | 6.2% | 0.5% | 6.7%                | 0.4%                     | 7.1%                         | 95.1%                    | 4.9% |
| CHO Operations                                           | 1.6% | 0.1% | 1.6%                | 0.0%                     | 1.6%                         | 100.0%                   | 0.0% |
| Community Health & Wellbeing                             | 9.2% | 0.6% | 9.8%                | 0.4%                     | 10.2%                        | 95.9%                    | 4.1% |
| Mental Health                                            | 6.8% | 0.6% | 7.4%                | 0.1%                     | 7.5%                         | 98.9%                    | 1.1% |
| Primary Care                                             | 4.1% | 0.3% | 4.4%                | 0.1%                     | 4.5%                         | 97.2%                    | 2.8% |
| Disabilities                                             | 6.8% | 0.6% | 7.4%                | 0.4%                     | 7.7%                         | 95.4%                    | 4.6% |
| Older People                                             | 7.7% | 0.6% | 8.3%                | 0.8%                     | 9.1%                         | 90.8%                    | 9.2% |

#### Non Covid-19 & Covid-19 Absence