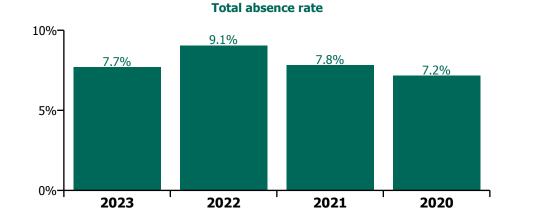

#### Total absence rate

## CHO 1 by Staff Category

| Year/ month | Medical &<br>Dental | Nursing &<br>Midwifery | Health & Social<br>Care<br>Professionals | Management &<br>Administrative | General<br>Support | Patient & Client<br>Care | Certified<br>absence | Self-<br>certified<br>absence | Non<br>Covid-19<br>absence | Covid-19<br>absence | Total<br>absence rate |
|-------------|---------------------|------------------------|------------------------------------------|--------------------------------|--------------------|--------------------------|----------------------|-------------------------------|----------------------------|---------------------|-----------------------|
| 2023        | 2.3%                | 7.8%                   | 5.1%                                     | 5.5%                           | 10.9%              | 9.4%                     | 6.5%                 | 0.5%                          | 7.0%                       | 0.7%                | 7.7%                  |
| Jun 2023    | 3.3%                | 7.2%                   | 5.0%                                     | 4.7%                           | 10.5%              | 8.5%                     | 6.2%                 | 0.5%                          | 6.7%                       | 0.4%                | 7.1%                  |
| May 2023    | 3.1%                | 7.6%                   | 4.7%                                     | 4.8%                           | 10.2%              | 8.5%                     | 6.1%                 | 0.5%                          | 6.6%                       | 0.5%                | 7.1%                  |
| Apr 2023    | 2.9%                | 7.9%                   | 4.7%                                     | 5.4%                           | 11.0%              | 8.7%                     | 6.4%                 | 0.5%                          | 6.9%                       | 0.6%                | 7.5%                  |
| Mar 2023    | 0.9%                | 7.5%                   | 5.0%                                     | 5.9%                           | 10.4%              | 9.6%                     | 6.4%                 | 0.5%                          | 6.9%                       | 0.7%                | 7.6%                  |
| Feb 2023    | 1.2%                | 7.4%                   | 4.9%                                     | 5.5%                           | 10.4%              | 9.4%                     | 6.5%                 | 0.5%                          | 7.0%                       | 0.5%                | 7.5%                  |
| Jan 2023    | 2.4%                | 9.2%                   | 6.1%                                     | 6.5%                           | 13.0%              | 11.5%                    | 7.3%                 | 0.6%                          | 7.9%                       | 1.3%                | 9.2%                  |
| 2022        | 2.6%                | 9.8%                   | 6.3%                                     | 5.9%                           | 10.8%              | 10.9%                    | 6.1%                 | 0.5%                          | 6.6%                       | 2.4%                | 9.1%                  |
| Dec 2022    | 3.0%                | 10.1%                  | 6.7%                                     | 7.3%                           | 12.3%              | 11.8%                    | 7.6%                 | 0.7%                          | 8.3%                       | 1.5%                | 9.8%                  |
| Nov 2022    | 2.0%                | 8.7%                   | 5.7%                                     | 5.3%                           | 9.0%               | 9.9%                     | 6.5%                 | 0.6%                          | 7.1%                       | 0.9%                | 8.0%                  |
| Oct 2022    | 1.6%                | 8.5%                   | 6.0%                                     | 4.7%                           | 10.2%              | 10.7%                    | 6.8%                 | 0.6%                          | 7.4%                       | 0.9%                | 8.3%                  |
| Sep 2022    | 2.8%                | 8.8%                   | 5.9%                                     | 4.5%                           | 9.2%               | 9.8%                     | 6.8%                 | 0.5%                          | 7.3%                       | 0.8%                | 8.0%                  |
| Aug 2022    | 2.4%                | 8.8%                   | 7.3%                                     | 5.3%                           | 10.7%              | 11.5%                    | 7.3%                 | 0.5%                          | 7.8%                       | 1.1%                | 8.9%                  |
| Jul 2022    | 2.4%                | 9.8%                   | 6.7%                                     | 6.0%                           | 11.5%              | 11.5%                    | 6.8%                 | 0.5%                          | 7.3%                       | 2.1%                | 9.4%                  |
| Jun 2022    | 2.5%                | 9.0%                   | 6.2%                                     | 5.5%                           | 10.0%              | 10.1%                    | 5.7%                 | 0.5%                          | 6.3%                       | 2.1%                | 8.4%                  |
| May 2022    | 1.2%                | 7.3%                   | 4.3%                                     | 4.0%                           | 9.1%               | 9.2%                     | 5.3%                 | 0.4%                          | 5.7%                       | 1.3%                | 7.0%                  |
| Apr 2022    | 1.5%                | 9.5%                   | 4.2%                                     | 6.0%                           | 9.0%               | 9.7%                     | 5.7%                 | 0.4%                          | 6.1%                       | 2.1%                | 8.2%                  |
| Mar 2022    | 2.7%                | 13.8%                  | 8.0%                                     | 8.8%                           | 12.5%              | 13.1%                    | 5.6%                 | 0.4%                          | 6.0%                       | 5.8%                | 11.8%                 |
| Feb 2022    | 4.9%                | 10.9%                  | 6.9%                                     | 6.2%                           | 11.3%              | 10.5%                    | 5.1%                 | 0.4%                          | 5.5%                       | 4.0%                | 9.4%                  |
| Jan 2022    | 4.1%                | 12.7%                  | 8.1%                                     | 7.1%                           | 15.2%              | 12.9%                    | 4.6%                 | 0.3%                          | 5.0%                       | 6.4%                | 11.4%                 |
| 2021        | 2.5%                | 8.3%                   | 5.0%                                     | 5.6%                           | 9.3%               | 9.4%                     | 5.5%                 | 0.3%                          | 5.8%                       | 2.0%                | 7.8%                  |
| Dec 2021    | 2.8%                | 10.1%                  | 6.0%                                     | 6.1%                           | 13.0%              | 11.3%                    | 5.5%                 | 0.4%                          | 5.9%                       | 3.5%                | 9.5%                  |
| Nov 2021    | 3.2%                | 9.3%                   | 6.3%                                     | 6.6%                           | 12.4%              | 11.0%                    | 5.9%                 | 0.6%                          | 6.4%                       | 2.7%                | 9.1%                  |
| Oct 2021    | 2.3%                | 8.6%                   | 6.4%                                     | 6.5%                           | 11.7%              | 8.8%                     | 5.7%                 | 0.4%                          | 6.1%                       | 2.0%                | 8.1%                  |
| Sep 2021    | 3.1%                | 8.4%                   | 5.8%                                     | 5.7%                           | 11.7%              | 9.0%                     | 5.7%                 | 0.3%                          | 6.1%                       | 1.8%                | 7.9%                  |
| Aug 2021    | 3.0%                | 8.6%                   | 5.8%                                     | 5.9%                           | 9.5%               | 9.3%                     | 5.9%                 | 0.3%                          | 6.2%                       | 1.8%                | 8.0%                  |
| Jul 2021    | 2.7%                | 7.8%                   | 4.3%                                     | 4.4%                           | 9.0%               | 8.3%                     | 5.6%                 | 0.3%                          | 5.9%                       | 1.1%                | 7.0%                  |
| Jun 2021    | 2.4%                | 7.2%                   | 4.5%                                     | 5.0%                           | 8.1%               | 7.8%                     | 5.6%                 | 0.4%                          | 5.9%                       | 0.8%                | 6.7%                  |
| May 2021    | 1.1%                | 6.5%                   | 3.4%                                     | 4.2%                           | 6.0%               | 7.1%                     | 4.8%                 | 0.3%                          | 5.1%                       | 0.7%                | 5.9%                  |
| Apr 2021    | 1.2%                | 6.4%                   | 3.9%                                     | 4.5%                           | 7.4%               | 7.1%                     | 5.0%                 | 0.2%                          | 5.2%                       | 0.8%                | 6.0%                  |
| Mar 2021    | 1.9%                | 6.7%                   | 3.6%                                     | 5.2%                           | 6.0%               | 7.9%                     | 5.2%                 | 0.3%                          | 5.4%                       | 0.9%                | 6.4%                  |

| Feb 2021 | 2.1% | 8.2%  | 4.7% | 5.8% | 6.0%  | 10.2% | 5.3% | 0.4% | 5.7% | 2.2% | 7.8%  |
|----------|------|-------|------|------|-------|-------|------|------|------|------|-------|
| Jan 2021 | 4.8% | 12.3% | 5.6% | 7.5% | 10.5% | 14.9% | 5.7% | 0.2% | 5.9% | 5.6% | 11.5% |
| 2020     | 3.7% | 7.8%  | 5.0% | 5.4% | 7.1%  | 8.2%  | 5.6% | 0.3% | 5.9% | 1.2% | 7.2%  |
| Dec 2020 | 4.1% | 7.7%  | 4.5% | 5.5% | 6.5%  | 8.9%  | 5.7% | 0.3% | 6.0% | 1.3% | 7.3%  |
| Nov 2020 | 4.1% | 7.5%  | 4.3% | 4.6% | 6.2%  | 7.8%  | 5.4% | 0.2% | 5.6% | 1.1% | 6.7%  |
| Oct 2020 | 6.1% | 9.1%  | 5.1% | 5.4% | 7.2%  | 9.2%  | 5.7% | 0.3% | 6.0% | 2.0% | 8.0%  |
| Sep 2020 | 4.2% | 7.9%  | 5.9% | 5.6% | 7.3%  | 8.6%  | 6.1% | 0.3% | 6.5% | 1.0% | 7.4%  |
| Aug 2020 | 3.3% | 6.8%  | 4.9% | 5.0% | 6.7%  | 7.9%  | 5.9% | 0.3% | 6.1% | 0.5% | 6.7%  |
| Jul 2020 | 2.0% | 6.4%  | 3.5% | 4.0% | 7.2%  | 7.2%  | 5.4% | 0.3% | 5.6% | 0.4% | 6.0%  |
| Jun 2020 | 1.0% | 6.1%  | 3.4% | 4.0% | 6.7%  | 7.2%  | 5.2% | 0.2% | 5.4% | 0.4% | 5.8%  |
| May 2020 | 2.4% | 7.8%  | 3.7% | 5.3% | 7.3%  | 9.7%  | 5.6% | 0.2% | 5.8% | 1.6% | 7.5%  |
| Apr 2020 | 5.4% | 11.4% | 5.9% | 7.4% | 8.8%  | 11.8% | 6.0% | 0.1% | 6.1% | 3.9% | 10.1% |
| Mar 2020 | 6.9% | 9.8%  | 8.5% | 7.5% | 8.6%  | 8.7%  | 6.1% | 0.3% | 6.3% | 2.5% | 8.8%  |
| Feb 2020 | 2.3% | 6.4%  | 4.9% | 5.3% | 5.9%  | 5.4%  | 5.2% | 0.4% | 5.6% |      | 5.6%  |
| Jan 2020 | 1.9% | 6.4%  | 5.7% | 5.3% | 6.1%  | 6.5%  | 5.5% | 0.6% | 6.1% |      | 6.1%  |

# CHO 1 by Care Group

| Year/ month | СНШВ  | Mental<br>Health | Primary<br>Care | Disabilities | Older<br>People | CHO<br>Operations | Health Service<br>Executive | Certified<br>absence | Self-<br>certified<br>absence | Non<br>Covid-19<br>absence | Covid-19<br>absence | Total<br>absence<br>rate |
|-------------|-------|------------------|-----------------|--------------|-----------------|-------------------|-----------------------------|----------------------|-------------------------------|----------------------------|---------------------|--------------------------|
| 2023        | 9.0%  | 7.3%             | 5.0%            | 8.4%         | 10.3%           | 3.2%              | 7.7%                        | 6.5%                 | 0.5%                          | 7.0%                       | 0.7%                | 7.7%                     |
| Jun 2023    | 10.2% | 7.5%             | 4.5%            | 7.7%         | 9.1%            | 1.6%              | 7.1%                        | 6.2%                 | 0.5%                          | 6.7%                       | 0.4%                | 7.1%                     |
| May 2023    | 10.8% | 7.2%             | 4.6%            |              | 9.1%            |                   | 7.1%                        | 6.1%                 | 0.5%                          | 6.6%                       | 0.5%                | 7.1%                     |
| Apr 2023    | 10.1% | 7.1%             | 5.2%            |              | 10.0%           |                   | 7.5%                        | 6.4%                 | 0.5%                          | 6.9%                       | 0.6%                | 7.5%                     |
| Mar 2023    | 11.4% | 7.2%             | 4.6%            | 8.6%         | 10.1%           | 3.1%              | 7.6%                        | 6.4%                 | 0.5%                          | 6.9%                       | 0.7%                | 7.6%                     |
| Feb 2023    | 5.0%  | 6.8%             | 4.8%            | 8.1%         | 10.3%           |                   | 7.5%                        | 6.5%                 | 0.5%                          | 7.0%                       | 0.5%                | 7.5%                     |
| Jan 2023    | 5.5%  | 7.6%             | 6.5%            | 9.9%         | 12.8%           | 5.4%              | 9.2%                        | 7.3%                 | 0.6%                          | 7.9%                       | 1.3%                | 9.2%                     |
| 2022        | 6.7%  | 8.1%             | 6.5%            | 10.0%        | 11.5%           | 5.1%              | 9.1%                        | 6.1%                 | 0.5%                          | 6.6%                       | 2.4%                | 9.1%                     |
| Dec 2022    | 8.0%  | 8.9%             | 7.3%            | 11.0%        | 11.9%           | 5.6%              | 9.8%                        | 7.6%                 | 0.7%                          | 8.3%                       | 1.5%                | 9.8%                     |
| Nov 2022    | 9.4%  | 7.0%             | 5.9%            |              | 11.0%           |                   | 8.0%                        | 6.5%                 | 0.6%                          | 7.1%                       | 0.9%                | 8.0%                     |
| Oct 2022    | 12.4% | 6.4%             | 5.7%            |              | 10.9%           |                   | 8.3%                        | 6.8%                 | 0.6%                          | 7.4%                       | 0.9%                | 8.3%                     |
| Sep 2022    | 4.1%  | 7.3%             | 5.8%            | 9.2%         | 9.8%            |                   | 8.0%                        | 6.8%                 | 0.5%                          | 7.3%                       | 0.8%                | 8.0%                     |
| Aug 2022    | 8.6%  | 7.3%             | 6.1%            |              | 11.6%           |                   | 8.9%                        | 7.3%                 | 0.5%                          | 7.8%                       | 1.1%                | 8.9%                     |
| Jul 2022    | 8.2%  | 8.8%             | 6.4%            | 10.6%        | 11.6%           |                   | 9.4%                        | 6.8%                 | 0.5%                          | 7.3%                       | 2.1%                | 9.4%                     |
| Jun 2022    | 7.4%  | 8.2%             | 5.7%            | 8.6%         | 11.5%           |                   | 8.4%                        | 5.7%                 | 0.5%                          | 6.3%                       | 2.1%                | 8.4%                     |
| May 2022    | 4.6%  | 6.4%             | 4.3%            | 8.1%         | 9.3%            |                   | 7.0%                        | 5.3%                 | 0.4%                          | 5.7%                       | 1.3%                | 7.0%                     |
| Apr 2022    | 5.9%  | 7.1%             | 5.9%            | 9.7%         | 9.7%            |                   | 8.2%                        | 5.7%                 | 0.4%                          | 6.1%                       | 2.1%                | 8.2%                     |
| Mar 2022    | 4.7%  | 10.3%            | 9.3%            | 13.3%        | 13.9%           |                   | 11.8%                       | 5.6%                 | 0.4%                          | 6.0%                       | 5.8%                | 11.8%                    |
| Feb 2022    | 1.3%  | 8.7%             | 7.2%            | 10.2%        | 11.7%           |                   | 9.4%                        | 5.1%                 | 0.4%                          | 5.5%                       | 4.0%                | 9.4%                     |
| Jan 2022    | 6.8%  | 11.1%            | 8.3%            | 11.6%        | 14.8%           |                   | 11.4%                       | 4.6%                 | 0.3%                          | 5.0%                       | 6.4%                | 11.4%                    |
| 2021        | 1.1%  | 7.0%             | 5.8%            | 8.5%         | 9.8%            |                   | 7.8%                        | 5.5%                 | 0.3%                          | 5.8%                       | 2.0%                | 7.8%                     |
| Dec 2021    | 0.3%  | 9.3%             | 7.0%            | 10.2%        | 11.4%           |                   | 9.5%                        | 5.5%                 | 0.4%                          | 5.9%                       | 3.5%                | 9.5%                     |
| Nov 2021    | 3.8%  | 8.9%             | 7.4%            | 9.8%         | 10.4%           |                   | 9.1%                        | 5.9%                 | 0.6%                          | 6.4%                       | 2.7%                | 9.1%                     |
| Oct 2021    | 0.3%  | 7.7%             | 7.6%            | 8.7%         | 8.4%            |                   | 8.1%                        | 5.7%                 | 0.4%                          | 6.1%                       | 2.0%                | 8.1%                     |
| Sep 2021    | 0.2%  | 8.2%             | 6.6%            | 8.3%         | 8.8%            |                   | 7.9%                        | 5.7%                 | 0.3%                          | 6.1%                       | 1.8%                | 7.9%                     |
| Aug 2021    |       | 8.2%             | 5.7%            | 8.9%         | 9.2%            |                   | 8.0%                        | 5.9%                 | 0.3%                          | 6.2%                       | 1.8%                | 8.0%                     |
| Jul 2021    | 1.3%  | 6.4%             | 4.7%            | 8.3%         | 8.7%            |                   | 7.0%                        | 5.6%                 | 0.3%                          | 5.9%                       | 1.1%                | 7.0%                     |
| Jun 2021    | 4.4%  | 5.3%             | 5.1%            | 7.1%         | 8.9%            |                   | 6.7%                        | 5.6%                 | 0.4%                          | 5.9%                       | 0.8%                | 6.7%                     |
| May 2021    |       | 4.6%             | 4.3%            | 6.6%         | 7.7%            |                   | 5.9%                        | 4.8%                 | 0.3%                          | 5.1%                       | 0.7%                | 5.9%                     |
| Apr 2021    |       | 4.4%             | 4.4%            | 6.2%         | 8.7%            |                   | 6.0%                        | 5.0%                 | 0.2%                          | 5.2%                       | 0.8%                | 6.0%                     |
| Mar 2021    |       | 5.3%             | 4.3%            | 7.1%         | 8.3%            |                   | 6.4%                        | 5.2%                 | 0.3%                          | 5.4%                       | 0.9%                | 6.4%                     |
| Feb 2021    | 0.3%  | 6.2%             | 4.8%            | 8.5%         | 11.3%           |                   | 7.8%                        | 5.3%                 | 0.4%                          | 5.7%                       | 2.2%                | 7.8%                     |
| Jan 2021    | 2.0%  | 9.0%             | 7.9%            | 12.3%        | 16.0%           |                   | 11.5%                       | 5.7%                 | 0.2%                          | 5.9%                       | 5.6%                | 11.5%                    |
| 2020        | 0.5%  | 6.9%             | 5.6%            | 7.1%         | 8.9%            |                   | 7.2%                        | 5.6%                 | 0.3%                          | 5.9%                       | 1.2%                | 7.2%                     |
| Dec 2020    | 1.3%  | 7.0%             | 5.1%            | 7.6%         | 9.2%            |                   | 7.3%                        | 5.7%                 | 0.3%                          | 6.0%                       | 1.3%                | 7.3%                     |
| Nov 2020    |       | 6.5%             | 4.7%            |              | 8.1%            |                   | 6.7%                        | 5.4%                 | 0.2%                          | 5.6%                       | 1.1%                | 6.7%                     |
| Oct 2020    | 0.6%  | 6.9%             | 6.4%            |              | 9.7%            |                   | 8.0%                        | 5.7%                 | 0.3%                          | 6.0%                       | 2.0%                | 8.0%                     |
| Sep 2020    | 0.7%  | 6.7%             | 6.0%            |              | 9.2%            |                   | 7.4%                        | 6.1%                 | 0.3%                          | 6.5%                       | 1.0%                | 7.4%                     |
| Aug 2020    |       | 6.2%             | 5.1%            |              | 7.8%            |                   | 6.7%                        | 5.9%                 | 0.3%                          | 6.1%                       | 0.5%                | 6.7%                     |
| Jul 2020    |       | 6.0%             | 4.5%            |              | 7.2%            |                   | 6.0%                        | 5.4%                 | 0.3%                          | 5.6%                       | 0.4%                | 6.0%                     |
| Jun 2020    |       | 5.5%             | 4.5%            | 5.6%         | 7.4%            | 1                 | 5.8%                        | 5.2%                 | 0.2%                          | 5.4%                       | 0.4%                | 5.8%                     |
| May 2020    |       | 6.1%             | 5.1%            |              | 12.1%           |                   | 7.5%                        | 5.6%                 | 0.2%                          | 5.8%                       | 1.6%                | 7.5%                     |
| Apr 2020    |       | 8.7%             | 7.7%            | 8.8%         | 14.8%           |                   | 10.1%                       | 6.0%                 | 0.1%                          | 6.1%                       | 3.9%                | 10.1%                    |
| Mar 2020    |       | 9.8%             | 8.5%            | 9.2%         | 8.1%            |                   | 8.8%                        | 6.1%                 | 0.3%                          | 6.3%                       | 2.5%                | 8.8%                     |
| Feb 2020    | 0.9%  | 6.2%             | 4.8%            | 5.5%         | 6.1%            |                   | 5.6%                        | 5.2%                 | 0.4%                          | 5.6%                       |                     | 5.6%                     |
| Jan 2020    | 1.5%  | 6.7%             | 5.1%            | 6.2%         | 6.4%            |                   | 6.1%                        | 5.5%                 | 0.6%                          | 6.1%                       |                     | 6.1%                     |