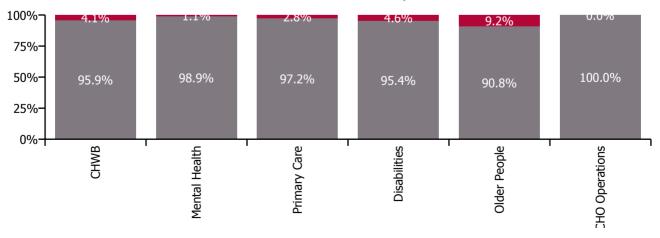

#### Non Covid-19 & Covid-19 Absence

| Health Service Absence Rate - by Care<br>Group: Jun 2023 |      |      | Covid-19<br>absence | Total<br>absence<br>rate | % Non<br>Covid-19<br>absence | %<br>Covid-19<br>absence |      |
|----------------------------------------------------------|------|------|---------------------|--------------------------|------------------------------|--------------------------|------|
| CHO 1                                                    | 6.2% | 0.5% | 6.7%                | 0.4%                     | 7.1%                         | 95.1%                    | 4.9% |
| CHO Operations                                           | 1.6% | 0.1% | 1.6%                | 0.0%                     | 1.6%                         | 100.0%                   | 0.0% |
| Community Health & Wellbeing                             | 9.2% | 0.6% | 9.8%                | 0.4%                     | 10.2%                        | 95.9%                    | 4.1% |
| Mental Health                                            | 6.8% | 0.6% | 7.4%                | 0.1%                     | 7.5%                         | 98.9%                    | 1.1% |
| Primary Care                                             | 4.1% | 0.3% | 4.4%                | 0.1%                     | 4.5%                         | 97.2%                    | 2.8% |
| Disabilities                                             | 6.8% | 0.6% | 7.4%                | 0.4%                     | 7.7%                         | 95.4%                    | 4.6% |
| Older People                                             | 7.7% | 0.6% | 8.3%                | 0.8%                     | 9.1%                         | 90.8%                    | 9.2% |

Non Covid-19 & Covid-19 Absence

**Total absence rate** 