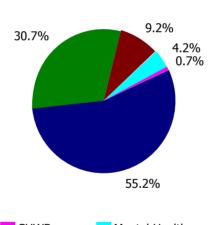

16.5% 19.2% 0.9% 0.4% 33.3% 29.8%

% of total lost hours

CHWB Mental Health Primary Care Disabilities Older People

% of Covid-19 lost hours