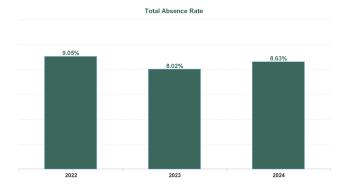

### Total Absence Rate

# Non Covid-19 & Covid-19 Absence 100% 80% 40% 20%

| Year /<br>Month | Certified<br>absence | Self-<br>certified<br>absence | Non<br>Covid-19<br>absence | Covid-19<br>absence | Total<br>absence<br>rate | Medical &<br>Dental | Nursing &<br>Midwifery | Health &<br>Social Care<br>Professionals | Management &<br>Administrative | General<br>Support | Patient &<br>Client Care |
|-----------------|----------------------|-------------------------------|----------------------------|---------------------|--------------------------|---------------------|------------------------|------------------------------------------|--------------------------------|--------------------|--------------------------|
| Jun 2024        | 7.69%                | 0.53%                         | 8.21%                      | 0.71%               | 8.93%                    | 1.39%               | 8.74%                  | 7.07%                                    | 7.36%                          | 9.40%              | 11.04%                   |
| May 2024        | 7.44%                | 0.49%                         | 7.93%                      | 0.33%               | 8.26%                    | 1.50%               | 8.62%                  | 5.78%                                    | 6.20%                          | 8.93%              | 10.39%                   |
| Apr 2024        | 7.23%                | 0.54%                         | 7.77%                      | 0.27%               | 8.04%                    | 1.51%               | 8.02%                  | 5.24%                                    | 5.42%                          | 9.02%              | 10.77%                   |
| Mar 2024        | 7.71%                | 0.59%                         | 8.30%                      | 0.27%               | 8.56%                    | 2.74%               | 7.99%                  | 6.80%                                    | 6.11%                          | 9.70%              | 11.18%                   |
| Feb 2024        | 7.56%                | 0.56%                         | 8.12%                      | 0.36%               | 8.48%                    | 2.97%               | 8.58%                  | 6.56%                                    | 5.78%                          | 9.31%              | 10.76%                   |
| Jan 2024        | 8.10%                | 0.67%                         | 8.78%                      | 0.67%               | 9.45%                    | 1.87%               | 9.72%                  | 6.54%                                    | 6.93%                          | 9.45%              | 12.19%                   |
| 2024            | 7.62%                | 0.57%                         | 8.19%                      | 0.44%               | 8.63%                    | 1.99%               | 8.63%                  | 6.30%                                    | 6.29%                          | 9.30%              | 11.06%                   |
| Dec 2023        | 7.94%                | 0.65%                         | 8.59%                      | 0.71%               | 9.31%                    | 3.99%               | 9.34%                  | 7.48%                                    | 7.29%                          | 8.25%              | 11.40%                   |
| Nov 2023        | 7.45%                | 0.58%                         | 8.03%                      | 0.49%               | 8.53%                    | 3.44%               | 8.54%                  | 6.37%                                    | 5.70%                          | 8.56%              | 11.20%                   |
| Oct 2023        | 6.98%                | 0.53%                         | 7.51%                      | 0.68%               | 8.19%                    | 2.87%               | 8.23%                  | 6.21%                                    | 5.63%                          | 9.45%              | 10.33%                   |
| Sep 2023        | 6.70%                | 0.50%                         | 7.20%                      | 0.78%               | 7.98%                    | 3.22%               | 7.86%                  | 5.51%                                    | 6.22%                          | 9.12%              | 10.06%                   |
| Aug 2023        | 7.22%                | 0.46%                         | 7.68%                      | 0.98%               | 8.66%                    | 3.99%               | 8.55%                  | 6.85%                                    | 5.74%                          | 11.77%             | 10.63%                   |
| Jul 2023        | 6.45%                | 0.48%                         | 6.94%                      | 0.56%               | 7.49%                    | 2.89%               | 7.86%                  | 4.69%                                    | 5.39%                          | 10.99%             | 8.69%                    |
| Jun 2023        | 6.24%                | 0.50%                         | 6.75%                      | 0.35%               | 7.10%                    | 3.34%               | 7.23%                  | 5.04%                                    | 4.67%                          | 10.54%             | 8.52%                    |
| May 2023        | 6.14%                | 0.48%                         | 6.62%                      | 0.53%               | 7.15%                    | 3.15%               | 7.59%                  | 4.75%                                    | 4.80%                          | 10.20%             | 8.49%                    |
| Apr 2023        | 6.45%                | 0.48%                         | 6.93%                      | 0.56%               | 7.49%                    | 2.89%               | 7.86%                  | 4.69%                                    | 5.38%                          | 10.99%             | 8.69%                    |
| Mar 2023        | 6.41%                | 0.50%                         | 6.91%                      | 0.69%               | 7.60%                    | 0.89%               | 7.46%                  | 5.04%                                    | 5.89%                          | 10.40%             | 9.60%                    |
| Feb 2023        | 6.49%                | 0.48%                         | 6.97%                      | 0.51%               | 7.48%                    | 1.19%               | 7.41%                  | 4.87%                                    | 5.54%                          | 10.44%             | 9.39%                    |
| Jan 2023        | 7.32%                | 0.60%                         | 7.91%                      | 1.33%               | 9.25%                    | 2.45%               | 9.21%                  | 6.11%                                    | 6.54%                          | 12.98%             | 11.54%                   |
| 2023            | 6.82%                | 0.52%                         | 7.34%                      | 0.68%               | 8.02%                    | 2.86%               | 8.10%                  | 5.63%                                    | 5.72%                          | 10.31%             | 9.89%                    |
| Dec 2022        | 7.59%                | 0.72%                         | 8.31%                      | 1.54%               | 9.85%                    | 3.03%               | 10.14%                 | 6.68%                                    | 7.25%                          | 12.28%             | 11.81%                   |
| Nov 2022        | 6.52%                | 0.62%                         | 7.14%                      | 0.89%               | 8.03%                    | 1.95%               | 8.68%                  | 5.72%                                    | 5.35%                          | 8.98%              | 9.85%                    |
| Oct 2022        | 6.82%                | 0.58%                         | 7.40%                      | 0.93%               | 8.33%                    | 1.57%               | 8.54%                  | 6.04%                                    | 4.68%                          | 10.18%             | 10.73%                   |
| Sep 2022        | 6.79%                | 0.47%                         | 7.25%                      | 0.77%               | 8.02%                    | 2.80%               | 8.83%                  | 5.86%                                    | 4.54%                          | 9.22%              | 9.84%                    |
| Aug 2022        | 7.33%                | 0.45%                         | 7.78%                      | 1.14%               | 8.92%                    | 2.44%               | 8.75%                  | 7.26%                                    | 5.28%                          | 10.73%             | 11.50%                   |
| Jul 2022        | 6.79%                | 0.48%                         | 7.27%                      | 2.15%               | 9.41%                    | 2.40%               | 9.82%                  | 6.75%                                    | 5.96%                          | 11.52%             | 11.52%                   |
| Jun 2022        | 5.75%                | 0.51%                         | 6.26%                      | 2.13%               | 8.39%                    | 2.51%               | 8.98%                  | 6.24%                                    | 5.50%                          | 10.01%             | 10.08%                   |
| May 2022        | 5.29%                | 0.40%                         | 5.69%                      | 1.33%               | 7.02%                    | 1.21%               | 7.31%                  | 4.34%                                    | 3.98%                          | 9.06%              | 9.16%                    |
| Apr 2022        | 5.67%                | 0.42%                         | 6.08%                      | 2.11%               | 8.19%                    | 1.54%               | 9.45%                  | 4.17%                                    | 5.97%                          | 8.98%              | 9.70%                    |
| Mar 2022        | 5.56%                | 0.40%                         | 5.96%                      | 5.84%               | 11.80%                   | 2.70%               | 13.85%                 | 7.99%                                    | 8.82%                          | 12.52%             | 13.10%                   |
| Feb 2022        | 5.07%                | 0.39%                         | 5.47%                      | 3.96%               | 9.43%                    | 4.89%               | 10.85%                 | 6.91%                                    | 6.17%                          | 11.31%             | 10.45%                   |
| Jan 2022        | 4.62%                | 0.34%                         | 4.96%                      | 6.42%               | 11.38%                   | 4.07%               | 12.69%                 | 8.10%                                    | 7.10%                          | 15.17%             | 12.93%                   |
| 2022            | 6.14%                | 0.48%                         | 6.62%                      | 2.43%               | 9.05%                    | 2.59%               | 9.83%                  | 6.31%                                    | 5.87%                          | 10.83%             | 10.88%                   |
| Dec 2021        | 5.53%                | 0.40%                         | 5.93%                      | 3.52%               | 9.45%                    | 2.80%               | 10.07%                 | 6.01%                                    | 6.06%                          | 13.04%             | 11.29%                   |
| Nov 2021        | 5.86%                | 0.59%                         | 6.45%                      | 2.66%               | 9.10%                    | 3.22%               | 9.32%                  | 6.28%                                    | 6.62%                          | 12.38%             | 11.00%                   |
| Oct 2021        | 5.67%                | 0.43%                         | 6.10%                      | 2.05%               | 8.14%                    | 2.26%               | 8.60%                  | 6.44%                                    | 6.48%                          | 11.74%             | 8.83%                    |
| Sep 2021        | 5.74%                | 0.33%                         | 6.07%                      | 1.85%               | 7.92%                    | 3.14%               | 8.37%                  | 5.77%                                    | 5.70%                          | 11.69%             | 9.01%                    |
| Aug 2021        | 5.88%                | 0.30%                         | 6.18%                      | 1.82%               | 8.00%                    | 3.03%               | 8.55%                  | 5.77%                                    | 5.90%                          | 9.50%              | 9.26%                    |
| Jul 2021        | 5.59%                | 0.32%                         | 5.91%                      | 1.09%               | 7.00%                    | 2.66%               | 7.81%                  | 4.25%                                    | 4.39%                          | 9.01%              | 8.33%                    |
| Jun 2021        | 5.56%                | 0.37%                         | 5.93%                      | 0.76%               | 6.69%                    | 2.38%               | 7.16%                  | 4.47%                                    | 4.96%                          | 8.10%              | 7.83%                    |
| May 2021        | 4.85%                | 0.29%                         | 5.14%                      | 0.73%               | 5.87%                    | 1.08%               | 6.49%                  | 3.44%                                    | 4.19%                          | 6.05%              | 7.11%                    |
| Apr 2021        | 4.96%                | 0.24%                         | 5.20%                      | 0.80%               | 6.00%                    | 1.16%               | 6.39%                  | 3.87%                                    | 4.54%                          | 7.42%              | 7.07%                    |
| Mar 2021        | 5.15%                | 0.29%                         | 5.44%                      | 0.91%               | 6.36%                    | 1.89%               | 6.72%                  | 3.57%                                    | 5.15%                          | 5.99%              | 7.88%                    |
| Feb 2021        | 5.30%                | 0.35%                         | 5.65%                      | 2.16%               | 7.81%                    | 2.08%               | 8.20%                  | 4.70%                                    | 5.80%                          | 6.00%              | 10.21%                   |
| Jan 2021        | 5.70%                | 0.24%                         | 5.93%                      | 5.58%               | 11.51%                   | 4.82%               | 12.29%                 | 5.60%                                    | 7.53%                          | 10.51%             | 14.89%                   |
| 2021            | 5.48%                | 0.35%                         | 5.83%                      | 1.99%               | 7.82%                    | 2.55%               | 8.32%                  | 5.03%                                    | 5.61%                          | 9.28%              | 9.40%                    |