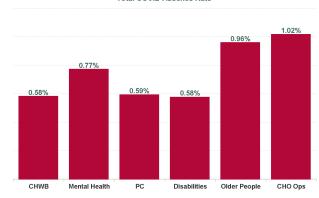

| Health Service Absence Rate<br>- by Care Group: Jun 2024 | Certified<br>absence | Self- certified<br>absence | Non Covid-19<br>absence | Covid-19<br>absence | Total absence<br>rate | % Non<br>Covid-19<br>absence | % Covid-19<br>absence |
|----------------------------------------------------------|----------------------|----------------------------|-------------------------|---------------------|-----------------------|------------------------------|-----------------------|
| CHO 1                                                    | 7.69%                | 0.53%                      | 8.21%                   | 0.71%               | 8.93%                 | 92.00%                       | 8.00%                 |
| Community Health & Wellbeing                             | 0.73%                | 0.15%                      | 0.87%                   | 0.58%               | 1.46%                 | 60.00%                       | 40.00%                |
| Primary Care                                             | 5.53%                | 0.37%                      | 5.89%                   | 0.59%               | 6.49%                 | 90.84%                       | 9.16%                 |
| Disabilities                                             | 9.16%                | 0.62%                      | 9.79%                   | 0.58%               | 10.37%                | 94.44%                       | 5.56%                 |
| Mental Health                                            | 6.86%                | 0.50%                      | 7.36%                   | 0.77%               | 8.13%                 | 90.50%                       | 9.50%                 |
| Older People                                             | 8.93%                | 0.62%                      | 9.55%                   | 0.96%               | 10.51%                | 90.86%                       | 9.14%                 |
| CHO Operations                                           | 3.78%                | 0.00%                      | 3.78%                   | 1.02%               | 4.79%                 | 78.77%                       | 21.23%                |
| Community Services                                       | 7.69%                | 0.53%                      | 8.21%                   | 0.71%               | 8.93%                 | 92.00%                       | 8.00%                 |

| Year / Month         | Certified absence | Self-<br>certified<br>absence | Non<br>Covid-19<br>absence | Covid-19<br>absence   | Total<br>absence<br>rate | Community<br>Health &<br>Wellbeing | Primary Care   | Disabilities           | Mental Health         | Older People    | CHO<br>Operations | Health Service<br>Executive |
|----------------------|-------------------|-------------------------------|----------------------------|-----------------------|--------------------------|------------------------------------|----------------|------------------------|-----------------------|-----------------|-------------------|-----------------------------|
| Jun 2024             | 7.69%             | 0.53%                         | 8.21%                      | 0.71%                 | 8.93%                    | 1.46%                              | 6.49%          | 10.37%                 | 8.13%                 | 10.51%          | 4.79%             | 8.93%                       |
| May 2024             | 7.44%             | 0.49%                         | 7.93%                      | 0.33%                 | 8.26%                    | 1.90%                              | 5.79%          | 9.79%                  | 6.99%                 | 10.40%          | 3.81%             | 8.26%                       |
| Apr 2024             | 7.23%             | 0.54%                         | 7.77%                      | 0.27%                 | 8.04%                    | 3.42%                              | 5.38%          | 9.11%                  | 7.17%                 | 10.63%          | 3.73%             | 8.04%                       |
| Mar 2024             | 7.71%             | 0.59%                         | 8.30%                      | 0.27%                 | 8.56%                    | 5.47%                              | 5.90%          | 9.90%                  | 7.15%                 | 11.01%          | 2.75%             | 8.56%                       |
| Feb 2024             | 7.56%             | 0.56%                         | 8.12%                      | 0.36%                 | 8.48%                    | 3.37%                              | 5.72%          | 9.69%                  | 7.01%                 | 11.44%          | 3.96%             | 8.48%                       |
| Jan 2024             | 8.10%             | 0.67%                         | 8.78%                      | 0.67%                 | 9.45%                    | 4.41%                              | 6.75%          | 10.84%                 | 7.13%                 | 12.91%          | 3.10%             | 9.45%                       |
| 2024                 | 7.62%             | 0.57%                         | 8.19%                      | 0.44%                 | 8.63%                    | 3.34%                              | 6.00%          | 9.96%                  | 7.25%                 | 11.17%          | 3.67%             | 8.63%                       |
| Dec 2023             | 7.94%             | 0.65%                         | 8.59%                      | 0.71%                 | 9.31%                    | 10.73%                             | 6.86%          | 9.89%                  | 7.64%                 | 12.21%          | 8.24%             | 9.31%                       |
| Nov 2023             | 7.45%             | 0.58%                         | 8.03%                      | 0.49%                 | 8.53%                    | 7.49%                              | 5.44%          | 9.25%                  | 7.56%                 | 11.85%          | 7.44%             | 8.53%                       |
| Oct 2023             | 6.98%             | 0.53%                         | 7.51%                      | 0.68%                 | 8.19%                    | 1.44%                              | 5.46%          | 9.05%                  | 7.66%                 | 10.63%          | 7.60%             | 8.19%                       |
| Sep 2023             | 6.70%             | 0.50%                         | 7.20%                      | 0.78%                 | 7.98%                    | 1.94%                              | 5.19%          | 8.71%                  | 7.41%                 | 10.74%          | 7.84%             | 7.98%                       |
| Aug 2023             | 7.22%             | 0.46%                         | 7.68%                      | 0.98%                 | 8.66%                    | 4.18%                              | 6.25%          | 9.37%                  | 8.10%                 | 11.19%          | 4.27%             | 8.66%                       |
| Jul 2023             | 6.45%             | 0.48%                         | 6.94%                      | 0.56%                 | 7.49%                    | 10.12%                             | 5.22%          | 7.82%                  | 7.15%                 | 10.00%          | 1.91%             | 7.49%                       |
| Jun 2023             | 6.24%             | 0.50%                         | 6.75%                      | 0.35%                 | 7.10%                    | 10.18%                             | 4.54%          | 7.72%                  | 7.47%                 | 9.11%           | 1.63%             | 7.10%                       |
| May 2023             | 6.14%             | 0.48%                         | 6.62%                      | 0.53%                 | 7.15%                    | 10.84%                             | 4.61%          | 7.97%                  | 7.22%                 | 9.09%           | 2.56%             | 7.15%                       |
| Apr 2023             | 6.45%             | 0.48%                         | 6.93%                      | 0.56%                 | 7.49%                    | 10.12%                             | 5.21%          | 7.82%                  | 7.15%                 | 10.00%          | 1.91%             | 7.49%                       |
| Mar 2023             | 6.41%             | 0.50%                         | 6.91%                      | 0.69%                 | 7.60%                    | 11.39%                             | 4.58%          | 8.55%                  | 7.22%                 | 10.14%          | 3.14%             | 7.60%                       |
| Feb 2023             | 6.49%             | 0.48%                         | 6.97%                      | 0.51%                 | 7.48%                    | 4.95%                              | 4.77%          | 8.14%                  | 6.77%                 | 10.30%          | 4.49%             | 7.48%                       |
| Jan 2023             | 7.32%             | 0.60%                         | 7.91%                      | 1.33%                 | 9.25%                    | 5.54%                              | 6.51%          | 9.92%                  | 7.65%                 | 12.83%          | 5.37%             | 9.25%                       |
| 2023                 | 6.82%             | 0.52%                         | 7.34%                      | 0.68%                 | 8.02%                    | 7.41%                              | 5.38%          | 8.69%                  | 7.42%                 | 10.70%          | 4.75%             | 8.02%                       |
| Dec 2022             | 7.59%             | 0.72%                         | 8.31%                      | 1.54%                 | 9.85%                    | 8.05%                              | 7.26%          | 11.01%                 | 8.93%                 | 11.94%          | 5.63%             | 9.85%                       |
| Nov 2022             | 6.52%             | 0.62%                         | 7.14%                      | 0.89%                 | 8.03%                    | 9.37%                              | 5.92%          | 8.32%                  | 6.98%                 | 11.03%          | 3.93%             | 8.03%                       |
| Oct 2022             | 6.82%             | 0.58%                         | 7.40%                      | 0.93%                 | 8.33%                    | 12.42%                             | 5.71%          | 9.67%                  | 6.36%                 | 10.88%          | 12.05%            | 8.33%                       |
| Sep 2022             | 6.79%             | 0.47%                         | 7.25%                      | 0.77%                 | 8.02%                    | 4.13%                              | 5.75%          | 9.19%                  | 7.30%                 | 9.80%           |                   | 8.02%                       |
| Aug 2022             | 7.33%             | 0.45%                         | 7.78%                      | 1.14%                 | 8.92%                    | 8.57%                              | 6.08%          | 10.34%                 | 7.27%                 | 11.56%          |                   | 8.92%                       |
| Jul 2022             | 6.79%             | 0.48%                         | 7.27%                      | 2.15%                 | 9.41%                    | 8.19%                              | 6.37%          | 10.59%                 | 8.81%                 | 11.63%          |                   | 9.41%                       |
| Jun 2022             | 5.75%             | 0.51%                         | 6.26%                      | 2.13%                 | 8.39%                    | 7.37%                              | 5.69%          | 8.56%                  | 8.19%                 | 11.51%          |                   | 8.39%                       |
| May 2022             | 5.29%             | 0.40%                         | 5.69%                      | 1.33%                 | 7.02%                    | 4.57%                              | 4.35%          | 8.08%                  | 6.42%                 | 9.32%           |                   | 7.02%                       |
| Apr 2022             | 5.67%             | 0.42%                         | 6.08%                      | 2.11%                 | 8.19%                    | 5.89%                              | 5.93%          | 9.72%                  | 7.10%                 | 9.67%           |                   | 8.19%                       |
| Mar 2022             | 5.56%             | 0.40%                         | 5.96%                      | 5.84%                 | 11.80%                   | 4.69%                              | 9.25%          | 13.34%                 | 10.34%                | 13.89%          |                   | 11.80%                      |
| Feb 2022             | 5.07%             | 0.39%                         | 5.47%                      | 3.96%                 | 9.43%                    | 1.27%                              | 7.25%          | 10.20%                 | 8.69%                 | 11.70%          |                   | 9.43%                       |
| Jan 2022             | 4.62%             | 0.34%                         | 4.96%                      | 6.42%                 | 11.38%                   | 6.82%                              | 8.30%          | 11.55%                 | 11.06%                | 14.83%          |                   | 11.38%                      |
| 2022                 | 6.14%             | 0.48%                         | 6.62%                      | 2.43%                 | 9.05%                    | 6.70%                              | 6.46%          | 10.04%                 | 8.12%                 | 11.48%          | 5.08%             | 9.05%                       |
| Dec 2021             | 5.53%             | 0.40%                         | 5.93%                      | 3.52%                 | 9.45%                    | 0.30%                              | 7.04%          | 10.17%                 | 9.28%                 | 11.39%          | 0.0070            | 9.45%                       |
| Nov 2021             | 5.86%             | 0.59%                         | 6.45%                      | 2.66%                 | 9.10%                    | 3.82%                              | 7.38%          | 9.83%                  | 8.89%                 | 10.39%          |                   | 9.10%                       |
| Oct 2021             | 5.67%             | 0.43%                         | 6.10%                      | 2.05%                 | 8.14%                    | 0.29%                              | 7.62%          | 8.71%                  | 7.71%                 | 8.42%           |                   | 8.14%                       |
| Sep 2021             | 5.74%             | 0.43 %                        | 6.07%                      | 1.85%                 | 7.92%                    | 0.25%                              | 6.56%          | 8.30%                  | 8.25%                 | 8.83%           |                   | 7.92%                       |
| Aug 2021             | 5.88%             | 0.30%                         | 6.18%                      | 1.82%                 | 8.00%                    | 0.00%                              | 5.72%          | 8.92%                  | 8.23%                 | 9.19%           |                   | 8.00%                       |
| Jul 2021             | 5.59%             | 0.30%                         | 5.91%                      | 1.09%                 | 7.00%                    | 1.33%                              | 4.67%          | 8.25%                  | 6.38%                 | 8.66%           |                   | 7.00%                       |
| Jun 2021             | 5.56%             | 0.32 %                        | 5.93%                      | 0.76%                 | 6.69%                    | 4.36%                              | 5.13%          | 7.13%                  | 5.30%                 | 8.87%           |                   | 6.69%                       |
| May 2021             | 4.85%             | 0.37%                         | 5.93%                      | 0.76%                 | 5.87%                    | 0.00%                              | 4.27%          | 6.58%                  | 4.57%                 | 7.67%           |                   | 5.87%                       |
| May 2021<br>Apr 2021 | 4.85%             | 0.29%                         | 5.14%                      | 0.73%                 | 6.00%                    | 0.00%                              | 4.27%          | 6.16%                  | 4.57%                 | 7.67%<br>8.69%  |                   | 6.00%                       |
|                      | 5.15%             | 0.24%                         |                            |                       |                          | 0.00%                              | 4.37%          | 7.09%                  | 4.43%<br>5.35%        | 8.69%           |                   |                             |
| Mar 2021<br>Feb 2021 | 5.15%             |                               | 5.44%                      | 0.91%                 | 6.36%                    | 0.00%                              |                | 7.09%<br>8.50%         |                       |                 |                   | 6.36%                       |
|                      |                   | 0.35%                         | 5.65%                      | 2.16%                 | 7.81%                    |                                    | 4.83%          |                        | 6.15%                 | 11.30%          |                   | 7.81%                       |
| Jan 2021<br>2021     | 5.70%<br>5.48%    | 0.24%<br>0.35%                | 5.93%<br>5.83%             | 5.58%<br><b>1.99%</b> | 11.51%<br>7.82%          | 1.99%<br><b>1.10%</b>              | 7.92%<br>5.84% | 12.27%<br><b>8.49%</b> | 9.00%<br><b>6.96%</b> | 15.96%<br>9.80% |                   | 11.51%<br><b>7.82%</b>      |