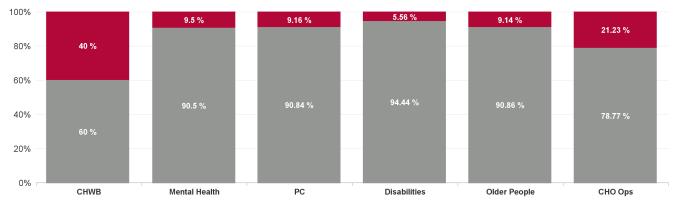

| Health Service Absence Rate<br>- by Care Group: Jun 2024 | Certified<br>absence | Self- certified<br>absence | Non Covid-19<br>absence | Covid-19<br>absence | Total absence<br>rate | % Non<br>Covid-19<br>absence | % Covid-19<br>absence |
|----------------------------------------------------------|----------------------|----------------------------|-------------------------|---------------------|-----------------------|------------------------------|-----------------------|
| CHO 1                                                    | 7.69%                | 0.53%                      | 8.21%                   | 0.71%               | 8.93%                 | 92.00%                       | 8.00%                 |
| Community Health & Wellbeing                             | 0.73%                | 0.15%                      | 0.87%                   | 0.58%               | 1.46%                 | 60.00%                       | 40.00%                |
| Primary Care                                             | 5.53%                | 0.37%                      | 5.89%                   | 0.59%               | 6.49%                 | 90.84%                       | 9.16%                 |
| Disabilities                                             | 9.16%                | 0.62%                      | 9.79%                   | 0.58%               | 10.37%                | 94.44%                       | 5.56%                 |
| Mental Health                                            | 6.86%                | 0.50%                      | 7.36%                   | 0.77%               | 8.13%                 | 90.50%                       | 9.50%                 |
| Older People                                             | 8.93%                | 0.62%                      | 9.55%                   | 0.96%               | 10.51%                | 90.86%                       | 9.14%                 |
| CHO Operations                                           | 3.78%                | 0.00%                      | 3.78%                   | 1.02%               | 4.79%                 | 78.77%                       | 21.23%                |
| Community Services                                       | 7.69%                | 0.53%                      | 8.21%                   | 0.71%               | 8.93%                 | 92.00%                       | 8.00%                 |

### % of Absence Non Covid-19 / Covid-19

| Health Service Absence Rate<br>- by Admin : Jun 2024 | Certified<br>absence | Self-<br>certified<br>absence | Non<br>Covid-19<br>absence | Covid-19<br>absence | Total<br>absence<br>rate | Medical &<br>Dental | Nursing &<br>Midwifery | Health &<br>Social Care<br>Professionals | Management & Administrative | General<br>Support |  |
|------------------------------------------------------|----------------------|-------------------------------|----------------------------|---------------------|--------------------------|---------------------|------------------------|------------------------------------------|-----------------------------|--------------------|--|
| Гotal                                                | 7.69%                | 0.53%                         | 8.21%                      | 0.71%               | 8.93%                    | 1.39%               | 8.74%                  | 7.07%                                    | 7.36%                       | 9.40%              |  |
| Community Health & Wellbeing                         | 0.73%                | 0.15%                         | 0.87%                      | 0.58%               | 1.46%                    |                     | 0.00%                  | 0.00%                                    | 0.00%                       |                    |  |
| Primary Care                                         | 5.53%                | 0.37%                         | 5.89%                      | 0.59%               | 6.49%                    | 1.83%               | 6.94%                  | 5.96%                                    | 6.79%                       | 6.41%              |  |
| Disabilities                                         | 9.16%                | 0.62%                         | 9.79%                      | 0.58%               | 10.37%                   | 0.00%               | 10.37%                 | 6.60%                                    | 9.88%                       | 9.26%              |  |
| Mental Health                                        | 6.86%                | 0.50%                         | 7.36%                      | 0.77%               | 8.13%                    | 1.24%               | 8.13%                  | 10.62%                                   | 9.01%                       | 9.81%              |  |
| Older People                                         | 8.93%                | 0.62%                         | 9.55%                      | 0.96%               | 10.51%                   | 0.00%               | 9.35%                  | 6.08%                                    | 8.10%                       | 11.15%             |  |
| CHO Operations                                       | 3.78%                | 0.00%                         | 3.78%                      | 1.02%               | 4.79%                    |                     | 6.85%                  | 9.41%                                    | 3.88%                       |                    |  |
| Health Service Executive                             | 7.69%                | 0.53%                         | 8.21%                      | 0.71%               | 8.93%                    | 1.39%               | 8.74%                  | 7.07%                                    | 7.36%                       | 9.40%              |  |

| Year / Month | Certified absence | Self-<br>certified<br>absence | Total<br>absence<br>rate | Non<br>Covid-19<br>absence | Covid-19<br>Absence | снwв   | Mental Health | PC    | Disabilities | Older People | CHO Ops |
|--------------|-------------------|-------------------------------|--------------------------|----------------------------|---------------------|--------|---------------|-------|--------------|--------------|---------|
| Jun 2024     | 7.69%             | 0.53%                         | 8.93%                    | 8.21%                      | 0.71%               | 1.46%  | 8.13%         | 6.49% | 10.37%       | 10.51%       | 4.79%   |
| May 2024     | 7.44%             | 0.49%                         | 8.26%                    | 7.93%                      | 0.33%               | 1.90%  | 6.99%         | 5.79% | 9.79%        | 10.40%       | 3.81%   |
| Apr 2024     | 7.23%             | 0.54%                         | 8.04%                    | 7.77%                      | 0.27%               | 3.42%  | 7.17%         | 5.38% | 9.11%        | 10.63%       | 3.73%   |
| Mar 2024     | 7.71%             | 0.59%                         | 8.56%                    | 8.30%                      | 0.27%               | 5.47%  | 7.15%         | 5.90% | 9.90%        | 11.01%       | 2.75%   |
| Feb 2024     | 7.56%             | 0.56%                         | 8.48%                    | 8.12%                      | 0.36%               | 3.37%  | 7.01%         | 5.72% | 9.69%        | 11.44%       | 3.96%   |
| Jan 2024     | 8.10%             | 0.67%                         | 9.45%                    | 8.78%                      | 0.67%               | 4.41%  | 7.13%         | 6.75% | 10.84%       | 12.91%       | 3.10%   |
| 2024         | 7.62%             | 0.57%                         | 8.63%                    | 8.19%                      | 0.44%               | 3.34%  | 7.25%         | 6.00% | 9.96%        | 11.17%       | 3.67%   |
| Dec 2023     | 7.94%             | 0.65%                         | 9.31%                    | 8.59%                      | 0.71%               | 10.73% | 7.64%         | 6.86% | 9.89%        | 12.21%       | 8.24%   |
| Nov 2023     | 7.45%             | 0.58%                         | 8.53%                    | 8.03%                      | 0.49%               | 7.49%  | 7.56%         | 5.44% | 9.25%        | 11.85%       | 7.44%   |
| Oct 2023     | 6.98%             | 0.53%                         | 8.19%                    | 7.51%                      | 0.68%               | 1.44%  | 7.66%         | 5.46% | 9.05%        | 10.63%       | 7.60%   |
| Sep 2023     | 6.70%             | 0.50%                         | 7.98%                    | 7.20%                      | 0.78%               | 1.94%  | 7.41%         | 5.19% | 8.71%        | 10.74%       | 7.84%   |
| Aug 2023     | 7.22%             | 0.46%                         | 8.66%                    | 7.68%                      | 0.98%               | 4.18%  | 8.10%         | 6.25% | 9.37%        | 11.19%       | 4.27%   |
| Jul 2023     | 6.45%             | 0.48%                         | 7.49%                    | 6.94%                      | 0.56%               | 10.12% | 7.15%         | 5.22% | 7.82%        | 10.00%       | 1.91%   |
| Jun 2023     | 6.24%             | 0.50%                         | 7.10%                    | 6.75%                      | 0.35%               | 10.18% | 7.47%         | 4.54% | 7.72%        | 9.11%        | 1.63%   |
| May 2023     | 6.14%             | 0.48%                         | 7.15%                    | 6.62%                      | 0.53%               | 10.84% | 7.22%         | 4.61% | 7.97%        | 9.09%        | 2.56%   |
| Apr 2023     | 6.45%             | 0.48%                         | 7.49%                    | 6.93%                      | 0.56%               | 10.12% | 7.15%         | 5.21% | 7.82%        | 10.00%       | 1.91%   |
| Mar 2023     | 6.41%             | 0.50%                         | 7.60%                    | 6.91%                      | 0.69%               | 11.39% | 7.22%         | 4.58% | 8.55%        | 10.14%       | 3.14%   |
| Feb 2023     | 6.49%             | 0.48%                         | 7.48%                    | 6.97%                      | 0.51%               | 4.95%  | 6.77%         | 4.77% | 8.14%        | 10.30%       | 4.49%   |
| Jan 2023     | 7.32%             | 0.60%                         | 9.25%                    | 7.91%                      | 1.33%               | 5.54%  | 7.65%         | 6.51% | 9.92%        | 12.83%       | 5.37%   |
| 2023         | 6.82%             | 0.52%                         | 8.02%                    | 7.34%                      | 0.68%               | 7.41%  | 7.42%         | 5.38% | 8.69%        | 10.70%       | 4.75%   |
| Dec 2022     | 7.59%             | 0.72%                         | 9.85%                    | 8.31%                      | 1.54%               | 8.05%  | 8.93%         | 7.26% | 11.01%       | 11.94%       | 5.63%   |
| Nov 2022     | 6.52%             | 0.62%                         | 8.03%                    | 7.14%                      | 0.89%               | 9.37%  | 6.98%         | 5.92% | 8.32%        | 11.03%       | 3.93%   |
| Oct 2022     | 6.82%             | 0.58%                         | 8.33%                    | 7.40%                      | 0.93%               | 12.42% | 6.36%         | 5.71% | 9.67%        | 10.88%       | 12.05%  |
| Sep 2022     | 6.79%             | 0.47%                         | 8.02%                    | 7.25%                      | 0.77%               | 4.13%  | 7.30%         | 5.75% | 9.19%        | 9.80%        |         |
| Aug 2022     | 7.33%             | 0.45%                         | 8.92%                    | 7.78%                      | 1.14%               | 8.57%  | 7.27%         | 6.08% | 10.34%       | 11.56%       |         |
| Jul 2022     | 6.79%             | 0.48%                         | 9.41%                    | 7.27%                      | 2.15%               | 8.19%  | 8.81%         | 6.37% | 10.59%       | 11.63%       |         |
| Jun 2022     | 5.75%             | 0.51%                         | 8.39%                    | 6.26%                      | 2.13%               | 7.37%  | 8.19%         | 5.69% | 8.56%        | 11.51%       |         |
| May 2022     | 5.29%             | 0.40%                         | 7.02%                    | 5.69%                      | 1.33%               | 4.57%  | 6.42%         | 4.35% | 8.08%        | 9.32%        |         |
| Apr 2022     | 5.67%             | 0.42%                         | 8.19%                    | 6.08%                      | 2.11%               | 5.89%  | 7.10%         | 5.93% | 9.72%        | 9.67%        |         |
| Mar 2022     | 5.56%             | 0.40%                         | 11.80%                   | 5.96%                      | 5.84%               | 4.69%  | 10.34%        | 9.25% | 13.34%       | 13.89%       |         |
| Feb 2022     | 5.07%             | 0.39%                         | 9.43%                    | 5.47%                      | 3.96%               | 1.27%  | 8.69%         | 7.25% | 10.20%       | 11.70%       |         |
| Jan 2022     | 4.62%             | 0.34%                         | 11.38%                   | 4.96%                      | 6.42%               | 6.82%  | 11.06%        | 8.30% | 11.55%       | 14.83%       |         |
| 2022         | 6.14%             | 0.48%                         | 9.05%                    | 6.62%                      | 2.43%               | 6.70%  | 8.12%         | 6.46% | 10.04%       | 11.48%       | 5.08%   |
| Dec 2021     | 5.53%             | 0.40%                         | 9.45%                    | 5.93%                      | 3.52%               | 0.30%  | 9.28%         | 7.04% | 10.17%       | 11.39%       |         |
| Nov 2021     | 5.86%             | 0.59%                         | 9.10%                    | 6.45%                      | 2.66%               | 3.82%  | 8.89%         | 7.38% | 9.83%        | 10.39%       |         |
| Oct 2021     | 5.67%             | 0.43%                         | 8.14%                    | 6.10%                      | 2.05%               | 0.29%  | 7.71%         | 7.62% | 8.71%        | 8.42%        |         |
| Sep 2021     | 5.74%             | 0.33%                         | 7.92%                    | 6.07%                      | 1.85%               | 0.15%  | 8.25%         | 6.56% | 8.30%        | 8.83%        |         |
| Aug 2021     | 5.88%             | 0.30%                         | 8.00%                    | 6.18%                      | 1.82%               | 0.00%  | 8.23%         | 5.72% | 8.92%        | 9.19%        |         |
| Jul 2021     | 5.59%             | 0.32%                         | 7.00%                    | 5.91%                      | 1.09%               | 1.33%  | 6.38%         | 4.67% | 8.25%        | 8.66%        |         |
| Jun 2021     | 5.56%             | 0.37%                         | 6.69%                    | 5.93%                      | 0.76%               | 4.36%  | 5.30%         | 5.13% | 7.13%        | 8.87%        |         |
| May 2021     | 4.85%             | 0.29%                         | 5.87%                    | 5.14%                      | 0.73%               | 0.00%  | 4.57%         | 4.27% | 6.58%        | 7.67%        |         |
| Apr 2021     | 4.96%             | 0.24%                         | 6.00%                    | 5.20%                      | 0.80%               | 0.00%  | 4.43%         | 4.37% | 6.16%        | 8.69%        |         |
| Mar 2021     | 5.15%             | 0.29%                         | 6.36%                    | 5.44%                      | 0.91%               | 0.00%  | 5.35%         | 4.33% | 7.09%        | 8.29%        |         |
| Feb 2021     | 5.30%             | 0.35%                         | 7.81%                    | 5.65%                      | 2.16%               | 0.34%  | 6.15%         | 4.83% | 8.50%        | 11.30%       |         |
| Jan 2021     | 5.70%             | 0.24%                         | 11.51%                   | 5.93%                      | 5.58%               | 1.99%  | 9.00%         | 7.92% | 12.27%       | 15.96%       |         |
| 2021         | 5.48%             | 0.35%                         | 7.82%                    | 5.83%                      | 1.99%               | 1.10%  | 6.96%         | 5.84% | 8.49%        | 9.80%        |         |

| Year / Month         | Certified absence | Self-<br>certified<br>absence | Non<br>Covid-19<br>absence | Covid-19<br>absence   | Total<br>absence<br>rate | Community<br>Health &<br>Wellbeing | Primary Care   | Disabilities           | Mental Health         | Older People    | CHO<br>Operations | Health Service<br>Executive |
|----------------------|-------------------|-------------------------------|----------------------------|-----------------------|--------------------------|------------------------------------|----------------|------------------------|-----------------------|-----------------|-------------------|-----------------------------|
| Jun 2024             | 7.69%             | 0.53%                         | 8.21%                      | 0.71%                 | 8.93%                    | 1.46%                              | 6.49%          | 10.37%                 | 8.13%                 | 10.51%          | 4.79%             | 8.93%                       |
| May 2024             | 7.44%             | 0.49%                         | 7.93%                      | 0.33%                 | 8.26%                    | 1.90%                              | 5.79%          | 9.79%                  | 6.99%                 | 10.40%          | 3.81%             | 8.26%                       |
| Apr 2024             | 7.23%             | 0.54%                         | 7.77%                      | 0.27%                 | 8.04%                    | 3.42%                              | 5.38%          | 9.11%                  | 7.17%                 | 10.63%          | 3.73%             | 8.04%                       |
| Mar 2024             | 7.71%             | 0.59%                         | 8.30%                      | 0.27%                 | 8.56%                    | 5.47%                              | 5.90%          | 9.90%                  | 7.15%                 | 11.01%          | 2.75%             | 8.56%                       |
| Feb 2024             | 7.56%             | 0.56%                         | 8.12%                      | 0.36%                 | 8.48%                    | 3.37%                              | 5.72%          | 9.69%                  | 7.01%                 | 11.44%          | 3.96%             | 8.48%                       |
| Jan 2024             | 8.10%             | 0.67%                         | 8.78%                      | 0.67%                 | 9.45%                    | 4.41%                              | 6.75%          | 10.84%                 | 7.13%                 | 12.91%          | 3.10%             | 9.45%                       |
| 2024                 | 7.62%             | 0.57%                         | 8.19%                      | 0.44%                 | 8.63%                    | 3.34%                              | 6.00%          | 9.96%                  | 7.25%                 | 11.17%          | 3.67%             | 8.63%                       |
| Dec 2023             | 7.94%             | 0.65%                         | 8.59%                      | 0.71%                 | 9.31%                    | 10.73%                             | 6.86%          | 9.89%                  | 7.64%                 | 12.21%          | 8.24%             | 9.31%                       |
| Nov 2023             | 7.45%             | 0.58%                         | 8.03%                      | 0.49%                 | 8.53%                    | 7.49%                              | 5.44%          | 9.25%                  | 7.56%                 | 11.85%          | 7.44%             | 8.53%                       |
| Oct 2023             | 6.98%             | 0.53%                         | 7.51%                      | 0.68%                 | 8.19%                    | 1.44%                              | 5.46%          | 9.05%                  | 7.66%                 | 10.63%          | 7.60%             | 8.19%                       |
| Sep 2023             | 6.70%             | 0.50%                         | 7.20%                      | 0.78%                 | 7.98%                    | 1.94%                              | 5.19%          | 8.71%                  | 7.41%                 | 10.74%          | 7.84%             | 7.98%                       |
| Aug 2023             | 7.22%             | 0.46%                         | 7.68%                      | 0.98%                 | 8.66%                    | 4.18%                              | 6.25%          | 9.37%                  | 8.10%                 | 11.19%          | 4.27%             | 8.66%                       |
| Jul 2023             | 6.45%             | 0.48%                         | 6.94%                      | 0.56%                 | 7.49%                    | 10.12%                             | 5.22%          | 7.82%                  | 7.15%                 | 10.00%          | 1.91%             | 7.49%                       |
| Jun 2023             | 6.24%             | 0.50%                         | 6.75%                      | 0.35%                 | 7.10%                    | 10.18%                             | 4.54%          | 7.72%                  | 7.47%                 | 9.11%           | 1.63%             | 7.10%                       |
| May 2023             | 6.14%             | 0.48%                         | 6.62%                      | 0.53%                 | 7.15%                    | 10.84%                             | 4.61%          | 7.97%                  | 7.22%                 | 9.09%           | 2.56%             | 7.15%                       |
| Apr 2023             | 6.45%             | 0.48%                         | 6.93%                      | 0.56%                 | 7.49%                    | 10.12%                             | 5.21%          | 7.82%                  | 7.15%                 | 10.00%          | 1.91%             | 7.49%                       |
| Mar 2023             | 6.41%             | 0.50%                         | 6.91%                      | 0.69%                 | 7.60%                    | 11.39%                             | 4.58%          | 8.55%                  | 7.22%                 | 10.14%          | 3.14%             | 7.60%                       |
| Feb 2023             | 6.49%             | 0.48%                         | 6.97%                      | 0.51%                 | 7.48%                    | 4.95%                              | 4.77%          | 8.14%                  | 6.77%                 | 10.30%          | 4.49%             | 7.48%                       |
| Jan 2023             | 7.32%             | 0.60%                         | 7.91%                      | 1.33%                 | 9.25%                    | 5.54%                              | 6.51%          | 9.92%                  | 7.65%                 | 12.83%          | 5.37%             | 9.25%                       |
| 2023                 | 6.82%             | 0.52%                         | 7.34%                      | 0.68%                 | 8.02%                    | 7.41%                              | 5.38%          | 8.69%                  | 7.42%                 | 10.70%          | 4.75%             | 8.02%                       |
| Dec 2022             | 7.59%             | 0.72%                         | 8.31%                      | 1.54%                 | 9.85%                    | 8.05%                              | 7.26%          | 11.01%                 | 8.93%                 | 11.94%          | 5.63%             | 9.85%                       |
| Nov 2022             | 6.52%             | 0.62%                         | 7.14%                      | 0.89%                 | 8.03%                    | 9.37%                              | 5.92%          | 8.32%                  | 6.98%                 | 11.03%          | 3.93%             | 8.03%                       |
| Oct 2022             | 6.82%             | 0.58%                         | 7.40%                      | 0.93%                 | 8.33%                    | 12.42%                             | 5.71%          | 9.67%                  | 6.36%                 | 10.88%          | 12.05%            | 8.33%                       |
| Sep 2022             | 6.79%             | 0.47%                         | 7.25%                      | 0.77%                 | 8.02%                    | 4.13%                              | 5.75%          | 9.19%                  | 7.30%                 | 9.80%           |                   | 8.02%                       |
| Aug 2022             | 7.33%             | 0.45%                         | 7.78%                      | 1.14%                 | 8.92%                    | 8.57%                              | 6.08%          | 10.34%                 | 7.27%                 | 11.56%          |                   | 8.92%                       |
| Jul 2022             | 6.79%             | 0.48%                         | 7.27%                      | 2.15%                 | 9.41%                    | 8.19%                              | 6.37%          | 10.59%                 | 8.81%                 | 11.63%          |                   | 9.41%                       |
| Jun 2022             | 5.75%             | 0.51%                         | 6.26%                      | 2.13%                 | 8.39%                    | 7.37%                              | 5.69%          | 8.56%                  | 8.19%                 | 11.51%          |                   | 8.39%                       |
| May 2022             | 5.29%             | 0.40%                         | 5.69%                      | 1.33%                 | 7.02%                    | 4.57%                              | 4.35%          | 8.08%                  | 6.42%                 | 9.32%           |                   | 7.02%                       |
| Apr 2022             | 5.67%             | 0.42%                         | 6.08%                      | 2.11%                 | 8.19%                    | 5.89%                              | 5.93%          | 9.72%                  | 7.10%                 | 9.67%           |                   | 8.19%                       |
| Mar 2022             | 5.56%             | 0.40%                         | 5.96%                      | 5.84%                 | 11.80%                   | 4.69%                              | 9.25%          | 13.34%                 | 10.34%                | 13.89%          |                   | 11.80%                      |
| Feb 2022             | 5.07%             | 0.39%                         | 5.47%                      | 3.96%                 | 9.43%                    | 1.27%                              | 7.25%          | 10.20%                 | 8.69%                 | 11.70%          |                   | 9.43%                       |
| Jan 2022             | 4.62%             | 0.34%                         | 4.96%                      | 6.42%                 | 11.38%                   | 6.82%                              | 8.30%          | 11.55%                 | 11.06%                | 14.83%          |                   | 11.38%                      |
| 2022                 | 6.14%             | 0.48%                         | 6.62%                      | 2.43%                 | 9.05%                    | 6.70%                              | 6.46%          | 10.04%                 | 8.12%                 | 11.48%          | 5.08%             | 9.05%                       |
| Dec 2021             | 5.53%             | 0.40%                         | 5.93%                      | 3.52%                 | 9.45%                    | 0.30%                              | 7.04%          | 10.17%                 | 9.28%                 | 11.39%          | 0.0070            | 9.45%                       |
| Nov 2021             | 5.86%             | 0.59%                         | 6.45%                      | 2.66%                 | 9.10%                    | 3.82%                              | 7.38%          | 9.83%                  | 8.89%                 | 10.39%          |                   | 9.10%                       |
| Oct 2021             | 5.67%             | 0.43%                         | 6.10%                      | 2.05%                 | 8.14%                    | 0.29%                              | 7.62%          | 8.71%                  | 7.71%                 | 8.42%           |                   | 8.14%                       |
| Sep 2021             | 5.74%             | 0.43 %                        | 6.07%                      | 1.85%                 | 7.92%                    | 0.25%                              | 6.56%          | 8.30%                  | 8.25%                 | 8.83%           |                   | 7.92%                       |
| Aug 2021             | 5.88%             | 0.30%                         | 6.18%                      | 1.82%                 | 8.00%                    | 0.00%                              | 5.72%          | 8.92%                  | 8.23%                 | 9.19%           |                   | 8.00%                       |
| Jul 2021             | 5.59%             | 0.30%                         | 5.91%                      | 1.09%                 | 7.00%                    | 1.33%                              | 4.67%          | 8.25%                  | 6.38%                 | 8.66%           |                   | 7.00%                       |
| Jun 2021             | 5.56%             | 0.32 %                        | 5.93%                      | 0.76%                 | 6.69%                    | 4.36%                              | 5.13%          | 7.13%                  | 5.30%                 | 8.87%           |                   | 6.69%                       |
| May 2021             | 4.85%             | 0.37%                         | 5.93%                      | 0.76%                 | 5.87%                    | 0.00%                              | 4.27%          | 6.58%                  | 4.57%                 | 7.67%           |                   | 5.87%                       |
| May 2021<br>Apr 2021 | 4.85%             | 0.29%                         | 5.14%                      | 0.73%                 | 6.00%                    | 0.00%                              | 4.27%          | 6.16%                  | 4.57%                 | 7.67%<br>8.69%  |                   | 6.00%                       |
|                      | 5.15%             | 0.24%                         |                            |                       |                          | 0.00%                              | 4.37%          | 7.09%                  | 4.43%<br>5.35%        | 8.69%           |                   |                             |
| Mar 2021<br>Feb 2021 | 5.15%             |                               | 5.44%                      | 0.91%                 | 6.36%                    | 0.00%                              |                | 7.09%<br>8.50%         |                       |                 |                   | 6.36%                       |
|                      |                   | 0.35%                         | 5.65%                      | 2.16%                 | 7.81%                    |                                    | 4.83%          |                        | 6.15%                 | 11.30%          |                   | 7.81%                       |
| Jan 2021<br>2021     | 5.70%<br>5.48%    | 0.24%<br>0.35%                | 5.93%<br>5.83%             | 5.58%<br><b>1.99%</b> | 11.51%<br>7.82%          | 1.99%<br><b>1.10%</b>              | 7.92%<br>5.84% | 12.27%<br><b>8.49%</b> | 9.00%<br><b>6.96%</b> | 15.96%<br>9.80% |                   | 11.51%<br><b>7.82%</b>      |