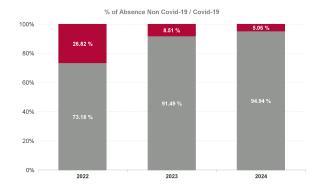

### % of Absence Non Covid-19 / Covid-19

| Health Service Absence Rate<br>- by Admin : Jun 2024 | Certified<br>absence | Self-<br>certified<br>absence | Non<br>Covid-19<br>absence | Covid-19<br>absence | Total<br>absence<br>rate | Medical &<br>Dental | Nursing &<br>Midwifery | Health &<br>Social Care<br>Professionals | Management & Administrative | General<br>Support |  |
|------------------------------------------------------|----------------------|-------------------------------|----------------------------|---------------------|--------------------------|---------------------|------------------------|------------------------------------------|-----------------------------|--------------------|--|
| Гotal                                                | 7.69%                | 0.53%                         | 8.21%                      | 0.71%               | 8.93%                    | 1.39%               | 8.74%                  | 7.07%                                    | 7.36%                       | 9.40%              |  |
| Community Health & Wellbeing                         | 0.73%                | 0.15%                         | 0.87%                      | 0.58%               | 1.46%                    |                     | 0.00%                  | 0.00%                                    | 0.00%                       |                    |  |
| Primary Care                                         | 5.53%                | 0.37%                         | 5.89%                      | 0.59%               | 6.49%                    | 1.83%               | 6.94%                  | 5.96%                                    | 6.79%                       | 6.41%              |  |
| Disabilities                                         | 9.16%                | 0.62%                         | 9.79%                      | 0.58%               | 10.37%                   | 0.00%               | 10.37%                 | 6.60%                                    | 9.88%                       | 9.26%              |  |
| Mental Health                                        | 6.86%                | 0.50%                         | 7.36%                      | 0.77%               | 8.13%                    | 1.24%               | 8.13%                  | 10.62%                                   | 9.01%                       | 9.81%              |  |
| Older People                                         | 8.93%                | 0.62%                         | 9.55%                      | 0.96%               | 10.51%                   | 0.00%               | 9.35%                  | 6.08%                                    | 8.10%                       | 11.15%             |  |
| CHO Operations                                       | 3.78%                | 0.00%                         | 3.78%                      | 1.02%               | 4.79%                    |                     | 6.85%                  | 9.41%                                    | 3.88%                       |                    |  |
| Health Service Executive                             | 7.69%                | 0.53%                         | 8.21%                      | 0.71%               | 8.93%                    | 1.39%               | 8.74%                  | 7.07%                                    | 7.36%                       | 9.40%              |  |