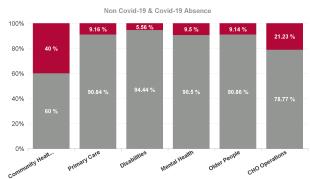

| Health Service Absence Rate<br>- by Care Group: Jun 2024 | Certified<br>absence | Self- certified<br>absence | Non Covid-19<br>absence | Covid-19<br>absence | Total absence<br>rate | % Non<br>Covid-19<br>absence | % Covid-19<br>absence |
|----------------------------------------------------------|----------------------|----------------------------|-------------------------|---------------------|-----------------------|------------------------------|-----------------------|
| CHO 1                                                    | 7.69%                | 0.53%                      | 8.21%                   | 0.71%               | 8.93%                 | 92.00%                       | 8.00%                 |
| Community Health & Wellbeing                             | 0.73%                | 0.15%                      | 0.87%                   | 0.58%               | 1.46%                 | 60.00%                       | 40.00%                |
| Primary Care                                             | 5.53%                | 0.37%                      | 5.89%                   | 0.59%               | 6.49%                 | 90.84%                       | 9.16%                 |
| Disabilities                                             | 9.16%                | 0.62%                      | 9.79%                   | 0.58%               | 10.37%                | 94.44%                       | 5.56%                 |
| Mental Health                                            | 6.86%                | 0.50%                      | 7.36%                   | 0.77%               | 8.13%                 | 90.50%                       | 9.50%                 |
| Older People                                             | 8.93%                | 0.62%                      | 9.55%                   | 0.96%               | 10.51%                | 90.86%                       | 9.14%                 |
| CHO Operations                                           | 3.78%                | 0.00%                      | 3.78%                   | 1.02%               | 4.79%                 | 78.77%                       | 21.23%                |
| Community Services                                       | 7.69%                | 0.53%                      | 8.21%                   | 0.71%               | 8.93%                 | 92.00%                       | 8.00%                 |