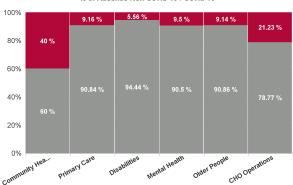

| Health Service Absence Rate<br>- by Care Group: Jun 2024 | Certified<br>absence | Self- certified<br>absence | Non Covid-19<br>absence | Covid-19<br>absence | Total absence<br>rate | % Non<br>Covid-19<br>absence | % Covid-19<br>absence |
|----------------------------------------------------------|----------------------|----------------------------|-------------------------|---------------------|-----------------------|------------------------------|-----------------------|
| CHO 1                                                    | 7.69%                | 0.53%                      | 8.21%                   | 0.71%               | 8.93%                 | 92.00%                       | 8.00%                 |
| Community Health & Wellbeing                             | 0.73%                | 0.15%                      | 0.87%                   | 0.58%               | 1.46%                 | 60.00%                       | 40.00%                |
| Primary Care                                             | 5.53%                | 0.37%                      | 5.89%                   | 0.59%               | 6.49%                 | 90.84%                       | 9.16%                 |
| Disabilities                                             | 9.16%                | 0.62%                      | 9.79%                   | 0.58%               | 10.37%                | 94.44%                       | 5.56%                 |
| Mental Health                                            | 6.86%                | 0.50%                      | 7.36%                   | 0.77%               | 8.13%                 | 90.50%                       | 9.50%                 |
| Older People                                             | 8.93%                | 0.62%                      | 9.55%                   | 0.96%               | 10.51%                | 90.86%                       | 9.14%                 |
| CHO Operations                                           | 3.78%                | 0.00%                      | 3.78%                   | 1.02%               | 4.79%                 | 78.77%                       | 21.23%                |
| Community Services                                       | 7.69%                | 0.53%                      | 8.21%                   | 0.71%               | 8.93%                 | 92.00%                       | 8.00%                 |

| Year / Month | Certified absence | Self-<br>certified<br>absence | Total<br>absence<br>rate | Non<br>Covid-19<br>absence | Covid-19<br>Absence | снwв   | Mental Health | PC    | Disabilities | Older People | CHO Ops |
|--------------|-------------------|-------------------------------|--------------------------|----------------------------|---------------------|--------|---------------|-------|--------------|--------------|---------|
| Jun 2024     | 7.69%             | 0.53%                         | 8.93%                    | 8.21%                      | 0.71%               | 1.46%  | 8.13%         | 6.49% | 10.37%       | 10.51%       | 4.79%   |
| May 2024     | 7.44%             | 0.49%                         | 8.26%                    | 7.93%                      | 0.33%               | 1.90%  | 6.99%         | 5.79% | 9.79%        | 10.40%       | 3.81%   |
| Apr 2024     | 7.23%             | 0.54%                         | 8.04%                    | 7.77%                      | 0.27%               | 3.42%  | 7.17%         | 5.38% | 9.11%        | 10.63%       | 3.73%   |
| Mar 2024     | 7.71%             | 0.59%                         | 8.56%                    | 8.30%                      | 0.27%               | 5.47%  | 7.15%         | 5.90% | 9.90%        | 11.01%       | 2.75%   |
| Feb 2024     | 7.56%             | 0.56%                         | 8.48%                    | 8.12%                      | 0.36%               | 3.37%  | 7.01%         | 5.72% | 9.69%        | 11.44%       | 3.96%   |
| Jan 2024     | 8.10%             | 0.67%                         | 9.45%                    | 8.78%                      | 0.67%               | 4.41%  | 7.13%         | 6.75% | 10.84%       | 12.91%       | 3.10%   |
| 2024         | 7.62%             | 0.57%                         | 8.63%                    | 8.19%                      | 0.44%               | 3.34%  | 7.25%         | 6.00% | 9.96%        | 11.17%       | 3.67%   |
| Dec 2023     | 7.94%             | 0.65%                         | 9.31%                    | 8.59%                      | 0.71%               | 10.73% | 7.64%         | 6.86% | 9.89%        | 12.21%       | 8.24%   |
| Nov 2023     | 7.45%             | 0.58%                         | 8.53%                    | 8.03%                      | 0.49%               | 7.49%  | 7.56%         | 5.44% | 9.25%        | 11.85%       | 7.44%   |
| Oct 2023     | 6.98%             | 0.53%                         | 8.19%                    | 7.51%                      | 0.68%               | 1.44%  | 7.66%         | 5.46% | 9.05%        | 10.63%       | 7.60%   |
| Sep 2023     | 6.70%             | 0.50%                         | 7.98%                    | 7.20%                      | 0.78%               | 1.94%  | 7.41%         | 5.19% | 8.71%        | 10.74%       | 7.84%   |
| Aug 2023     | 7.22%             | 0.46%                         | 8.66%                    | 7.68%                      | 0.98%               | 4.18%  | 8.10%         | 6.25% | 9.37%        | 11.19%       | 4.27%   |
| Jul 2023     | 6.45%             | 0.48%                         | 7.49%                    | 6.94%                      | 0.56%               | 10.12% | 7.15%         | 5.22% | 7.82%        | 10.00%       | 1.91%   |
| Jun 2023     | 6.24%             | 0.50%                         | 7.10%                    | 6.75%                      | 0.35%               | 10.18% | 7.47%         | 4.54% | 7.72%        | 9.11%        | 1.63%   |
| May 2023     | 6.14%             | 0.48%                         | 7.15%                    | 6.62%                      | 0.53%               | 10.84% | 7.22%         | 4.61% | 7.97%        | 9.09%        | 2.56%   |
| Apr 2023     | 6.45%             | 0.48%                         | 7.49%                    | 6.93%                      | 0.56%               | 10.12% | 7.15%         | 5.21% | 7.82%        | 10.00%       | 1.91%   |
| Mar 2023     | 6.41%             | 0.50%                         | 7.60%                    | 6.91%                      | 0.69%               | 11.39% | 7.22%         | 4.58% | 8.55%        | 10.14%       | 3.14%   |
| Feb 2023     | 6.49%             | 0.48%                         | 7.48%                    | 6.97%                      | 0.51%               | 4.95%  | 6.77%         | 4.77% | 8.14%        | 10.30%       | 4.49%   |
| Jan 2023     | 7.32%             | 0.60%                         | 9.25%                    | 7.91%                      | 1.33%               | 5.54%  | 7.65%         | 6.51% | 9.92%        | 12.83%       | 5.37%   |
| 2023         | 6.82%             | 0.52%                         | 8.02%                    | 7.34%                      | 0.68%               | 7.41%  | 7.42%         | 5.38% | 8.69%        | 10.70%       | 4.75%   |
| Dec 2022     | 7.59%             | 0.72%                         | 9.85%                    | 8.31%                      | 1.54%               | 8.05%  | 8.93%         | 7.26% | 11.01%       | 11.94%       | 5.63%   |
| Nov 2022     | 6.52%             | 0.62%                         | 8.03%                    | 7.14%                      | 0.89%               | 9.37%  | 6.98%         | 5.92% | 8.32%        | 11.03%       | 3.93%   |
| Oct 2022     | 6.82%             | 0.58%                         | 8.33%                    | 7.40%                      | 0.93%               | 12.42% | 6.36%         | 5.71% | 9.67%        | 10.88%       | 12.05%  |
| Sep 2022     | 6.79%             | 0.47%                         | 8.02%                    | 7.25%                      | 0.77%               | 4.13%  | 7.30%         | 5.75% | 9.19%        | 9.80%        |         |
| Aug 2022     | 7.33%             | 0.45%                         | 8.92%                    | 7.78%                      | 1.14%               | 8.57%  | 7.27%         | 6.08% | 10.34%       | 11.56%       |         |
| Jul 2022     | 6.79%             | 0.48%                         | 9.41%                    | 7.27%                      | 2.15%               | 8.19%  | 8.81%         | 6.37% | 10.59%       | 11.63%       |         |
| Jun 2022     | 5.75%             | 0.51%                         | 8.39%                    | 6.26%                      | 2.13%               | 7.37%  | 8.19%         | 5.69% | 8.56%        | 11.51%       |         |
| May 2022     | 5.29%             | 0.40%                         | 7.02%                    | 5.69%                      | 1.33%               | 4.57%  | 6.42%         | 4.35% | 8.08%        | 9.32%        |         |
| Apr 2022     | 5.67%             | 0.42%                         | 8.19%                    | 6.08%                      | 2.11%               | 5.89%  | 7.10%         | 5.93% | 9.72%        | 9.67%        |         |
| Mar 2022     | 5.56%             | 0.40%                         | 11.80%                   | 5.96%                      | 5.84%               | 4.69%  | 10.34%        | 9.25% | 13.34%       | 13.89%       |         |
| Feb 2022     | 5.07%             | 0.39%                         | 9.43%                    | 5.47%                      | 3.96%               | 1.27%  | 8.69%         | 7.25% | 10.20%       | 11.70%       |         |
| Jan 2022     | 4.62%             | 0.34%                         | 11.38%                   | 4.96%                      | 6.42%               | 6.82%  | 11.06%        | 8.30% | 11.55%       | 14.83%       |         |
| 2022         | 6.14%             | 0.48%                         | 9.05%                    | 6.62%                      | 2.43%               | 6.70%  | 8.12%         | 6.46% | 10.04%       | 11.48%       | 5.08%   |
| Dec 2021     | 5.53%             | 0.40%                         | 9.45%                    | 5.93%                      | 3.52%               | 0.30%  | 9.28%         | 7.04% | 10.17%       | 11.39%       |         |
| Nov 2021     | 5.86%             | 0.59%                         | 9.10%                    | 6.45%                      | 2.66%               | 3.82%  | 8.89%         | 7.38% | 9.83%        | 10.39%       |         |
| Oct 2021     | 5.67%             | 0.43%                         | 8.14%                    | 6.10%                      | 2.05%               | 0.29%  | 7.71%         | 7.62% | 8.71%        | 8.42%        |         |
| Sep 2021     | 5.74%             | 0.33%                         | 7.92%                    | 6.07%                      | 1.85%               | 0.15%  | 8.25%         | 6.56% | 8.30%        | 8.83%        |         |
| Aug 2021     | 5.88%             | 0.30%                         | 8.00%                    | 6.18%                      | 1.82%               | 0.00%  | 8.23%         | 5.72% | 8.92%        | 9.19%        |         |
| Jul 2021     | 5.59%             | 0.32%                         | 7.00%                    | 5.91%                      | 1.09%               | 1.33%  | 6.38%         | 4.67% | 8.25%        | 8.66%        |         |
| Jun 2021     | 5.56%             | 0.37%                         | 6.69%                    | 5.93%                      | 0.76%               | 4.36%  | 5.30%         | 5.13% | 7.13%        | 8.87%        |         |
| May 2021     | 4.85%             | 0.29%                         | 5.87%                    | 5.14%                      | 0.73%               | 0.00%  | 4.57%         | 4.27% | 6.58%        | 7.67%        |         |
| Apr 2021     | 4.96%             | 0.24%                         | 6.00%                    | 5.20%                      | 0.80%               | 0.00%  | 4.43%         | 4.37% | 6.16%        | 8.69%        |         |
| Mar 2021     | 5.15%             | 0.29%                         | 6.36%                    | 5.44%                      | 0.91%               | 0.00%  | 5.35%         | 4.33% | 7.09%        | 8.29%        |         |
| Feb 2021     | 5.30%             | 0.35%                         | 7.81%                    | 5.65%                      | 2.16%               | 0.34%  | 6.15%         | 4.83% | 8.50%        | 11.30%       |         |
| Jan 2021     | 5.70%             | 0.24%                         | 11.51%                   | 5.93%                      | 5.58%               | 1.99%  | 9.00%         | 7.92% | 12.27%       | 15.96%       |         |
| 2021         | 5.48%             | 0.35%                         | 7.82%                    | 5.83%                      | 1.99%               | 1.10%  | 6.96%         | 5.84% | 8.49%        | 9.80%        |         |

| Year / Month         | Certified absence | Self-<br>certified<br>absence | Non<br>Covid-19<br>absence | Covid-19<br>absence   | Total<br>absence<br>rate | Community<br>Health &<br>Wellbeing | Primary Care   | Disabilities           | Mental Health         | Older People    | CHO<br>Operations | Health Service<br>Executive |
|----------------------|-------------------|-------------------------------|----------------------------|-----------------------|--------------------------|------------------------------------|----------------|------------------------|-----------------------|-----------------|-------------------|-----------------------------|
| Jun 2024             | 7.69%             | 0.53%                         | 8.21%                      | 0.71%                 | 8.93%                    | 1.46%                              | 6.49%          | 10.37%                 | 8.13%                 | 10.51%          | 4.79%             | 8.93%                       |
| May 2024             | 7.44%             | 0.49%                         | 7.93%                      | 0.33%                 | 8.26%                    | 1.90%                              | 5.79%          | 9.79%                  | 6.99%                 | 10.40%          | 3.81%             | 8.26%                       |
| Apr 2024             | 7.23%             | 0.54%                         | 7.77%                      | 0.27%                 | 8.04%                    | 3.42%                              | 5.38%          | 9.11%                  | 7.17%                 | 10.63%          | 3.73%             | 8.04%                       |
| Mar 2024             | 7.71%             | 0.59%                         | 8.30%                      | 0.27%                 | 8.56%                    | 5.47%                              | 5.90%          | 9.90%                  | 7.15%                 | 11.01%          | 2.75%             | 8.56%                       |
| Feb 2024             | 7.56%             | 0.56%                         | 8.12%                      | 0.36%                 | 8.48%                    | 3.37%                              | 5.72%          | 9.69%                  | 7.01%                 | 11.44%          | 3.96%             | 8.48%                       |
| Jan 2024             | 8.10%             | 0.67%                         | 8.78%                      | 0.67%                 | 9.45%                    | 4.41%                              | 6.75%          | 10.84%                 | 7.13%                 | 12.91%          | 3.10%             | 9.45%                       |
| 2024                 | 7.62%             | 0.57%                         | 8.19%                      | 0.44%                 | 8.63%                    | 3.34%                              | 6.00%          | 9.96%                  | 7.25%                 | 11.17%          | 3.67%             | 8.63%                       |
| Dec 2023             | 7.94%             | 0.65%                         | 8.59%                      | 0.71%                 | 9.31%                    | 10.73%                             | 6.86%          | 9.89%                  | 7.64%                 | 12.21%          | 8.24%             | 9.31%                       |
| Nov 2023             | 7.45%             | 0.58%                         | 8.03%                      | 0.49%                 | 8.53%                    | 7.49%                              | 5.44%          | 9.25%                  | 7.56%                 | 11.85%          | 7.44%             | 8.53%                       |
| Oct 2023             | 6.98%             | 0.53%                         | 7.51%                      | 0.68%                 | 8.19%                    | 1.44%                              | 5.46%          | 9.05%                  | 7.66%                 | 10.63%          | 7.60%             | 8.19%                       |
| Sep 2023             | 6.70%             | 0.50%                         | 7.20%                      | 0.78%                 | 7.98%                    | 1.94%                              | 5.19%          | 8.71%                  | 7.41%                 | 10.74%          | 7.84%             | 7.98%                       |
| Aug 2023             | 7.22%             | 0.46%                         | 7.68%                      | 0.98%                 | 8.66%                    | 4.18%                              | 6.25%          | 9.37%                  | 8.10%                 | 11.19%          | 4.27%             | 8.66%                       |
| Jul 2023             | 6.45%             | 0.48%                         | 6.94%                      | 0.56%                 | 7.49%                    | 10.12%                             | 5.22%          | 7.82%                  | 7.15%                 | 10.00%          | 1.91%             | 7.49%                       |
| Jun 2023             | 6.24%             | 0.50%                         | 6.75%                      | 0.35%                 | 7.10%                    | 10.18%                             | 4.54%          | 7.72%                  | 7.47%                 | 9.11%           | 1.63%             | 7.10%                       |
| May 2023             | 6.14%             | 0.48%                         | 6.62%                      | 0.53%                 | 7.15%                    | 10.84%                             | 4.61%          | 7.97%                  | 7.22%                 | 9.09%           | 2.56%             | 7.15%                       |
| Apr 2023             | 6.45%             | 0.48%                         | 6.93%                      | 0.56%                 | 7.49%                    | 10.12%                             | 5.21%          | 7.82%                  | 7.15%                 | 10.00%          | 1.91%             | 7.49%                       |
| Mar 2023             | 6.41%             | 0.50%                         | 6.91%                      | 0.69%                 | 7.60%                    | 11.39%                             | 4.58%          | 8.55%                  | 7.22%                 | 10.14%          | 3.14%             | 7.60%                       |
| Feb 2023             | 6.49%             | 0.48%                         | 6.97%                      | 0.51%                 | 7.48%                    | 4.95%                              | 4.77%          | 8.14%                  | 6.77%                 | 10.30%          | 4.49%             | 7.48%                       |
| Jan 2023             | 7.32%             | 0.60%                         | 7.91%                      | 1.33%                 | 9.25%                    | 5.54%                              | 6.51%          | 9.92%                  | 7.65%                 | 12.83%          | 5.37%             | 9.25%                       |
| 2023                 | 6.82%             | 0.52%                         | 7.34%                      | 0.68%                 | 8.02%                    | 7.41%                              | 5.38%          | 8.69%                  | 7.42%                 | 10.70%          | 4.75%             | 8.02%                       |
| Dec 2022             | 7.59%             | 0.72%                         | 8.31%                      | 1.54%                 | 9.85%                    | 8.05%                              | 7.26%          | 11.01%                 | 8.93%                 | 11.94%          | 5.63%             | 9.85%                       |
| Nov 2022             | 6.52%             | 0.62%                         | 7.14%                      | 0.89%                 | 8.03%                    | 9.37%                              | 5.92%          | 8.32%                  | 6.98%                 | 11.03%          | 3.93%             | 8.03%                       |
| Oct 2022             | 6.82%             | 0.58%                         | 7.40%                      | 0.93%                 | 8.33%                    | 12.42%                             | 5.71%          | 9.67%                  | 6.36%                 | 10.88%          | 12.05%            | 8.33%                       |
| Sep 2022             | 6.79%             | 0.47%                         | 7.25%                      | 0.77%                 | 8.02%                    | 4.13%                              | 5.75%          | 9.19%                  | 7.30%                 | 9.80%           |                   | 8.02%                       |
| Aug 2022             | 7.33%             | 0.45%                         | 7.78%                      | 1.14%                 | 8.92%                    | 8.57%                              | 6.08%          | 10.34%                 | 7.27%                 | 11.56%          |                   | 8.92%                       |
| Jul 2022             | 6.79%             | 0.48%                         | 7.27%                      | 2.15%                 | 9.41%                    | 8.19%                              | 6.37%          | 10.59%                 | 8.81%                 | 11.63%          |                   | 9.41%                       |
| Jun 2022             | 5.75%             | 0.51%                         | 6.26%                      | 2.13%                 | 8.39%                    | 7.37%                              | 5.69%          | 8.56%                  | 8.19%                 | 11.51%          |                   | 8.39%                       |
| May 2022             | 5.29%             | 0.40%                         | 5.69%                      | 1.33%                 | 7.02%                    | 4.57%                              | 4.35%          | 8.08%                  | 6.42%                 | 9.32%           |                   | 7.02%                       |
| Apr 2022             | 5.67%             | 0.42%                         | 6.08%                      | 2.11%                 | 8.19%                    | 5.89%                              | 5.93%          | 9.72%                  | 7.10%                 | 9.67%           |                   | 8.19%                       |
| Mar 2022             | 5.56%             | 0.40%                         | 5.96%                      | 5.84%                 | 11.80%                   | 4.69%                              | 9.25%          | 13.34%                 | 10.34%                | 13.89%          |                   | 11.80%                      |
| Feb 2022             | 5.07%             | 0.39%                         | 5.47%                      | 3.96%                 | 9.43%                    | 1.27%                              | 7.25%          | 10.20%                 | 8.69%                 | 11.70%          |                   | 9.43%                       |
| Jan 2022             | 4.62%             | 0.34%                         | 4.96%                      | 6.42%                 | 11.38%                   | 6.82%                              | 8.30%          | 11.55%                 | 11.06%                | 14.83%          |                   | 11.38%                      |
| 2022                 | 6.14%             | 0.48%                         | 6.62%                      | 2.43%                 | 9.05%                    | 6.70%                              | 6.46%          | 10.04%                 | 8.12%                 | 11.48%          | 5.08%             | 9.05%                       |
| Dec 2021             | 5.53%             | 0.40%                         | 5.93%                      | 3.52%                 | 9.45%                    | 0.30%                              | 7.04%          | 10.17%                 | 9.28%                 | 11.39%          | 0.0070            | 9.45%                       |
| Nov 2021             | 5.86%             | 0.59%                         | 6.45%                      | 2.66%                 | 9.10%                    | 3.82%                              | 7.38%          | 9.83%                  | 8.89%                 | 10.39%          |                   | 9.10%                       |
| Oct 2021             | 5.67%             | 0.43%                         | 6.10%                      | 2.05%                 | 8.14%                    | 0.29%                              | 7.62%          | 8.71%                  | 7.71%                 | 8.42%           |                   | 8.14%                       |
| Sep 2021             | 5.74%             | 0.43 %                        | 6.07%                      | 1.85%                 | 7.92%                    | 0.25%                              | 6.56%          | 8.30%                  | 8.25%                 | 8.83%           |                   | 7.92%                       |
| Aug 2021             | 5.88%             | 0.30%                         | 6.18%                      | 1.82%                 | 8.00%                    | 0.00%                              | 5.72%          | 8.92%                  | 8.23%                 | 9.19%           |                   | 8.00%                       |
| Jul 2021             | 5.59%             | 0.30%                         | 5.91%                      | 1.09%                 | 7.00%                    | 1.33%                              | 4.67%          | 8.25%                  | 6.38%                 | 8.66%           |                   | 7.00%                       |
| Jun 2021             | 5.56%             | 0.32 %                        | 5.93%                      | 0.76%                 | 6.69%                    | 4.36%                              | 5.13%          | 7.13%                  | 5.30%                 | 8.87%           |                   | 6.69%                       |
| May 2021             | 4.85%             | 0.37%                         | 5.93%                      | 0.76%                 | 5.87%                    | 0.00%                              | 4.27%          | 6.58%                  | 4.57%                 | 7.67%           |                   | 5.87%                       |
| May 2021<br>Apr 2021 | 4.85%             | 0.29%                         | 5.14%                      | 0.73%                 | 6.00%                    | 0.00%                              | 4.27%          | 6.16%                  | 4.57%                 | 7.67%<br>8.69%  |                   | 6.00%                       |
|                      | 5.15%             | 0.24%                         |                            |                       |                          | 0.00%                              | 4.37%          | 7.09%                  | 4.43%<br>5.35%        | 8.69%           |                   |                             |
| Mar 2021<br>Feb 2021 | 5.15%             |                               | 5.44%                      | 0.91%                 | 6.36%                    | 0.00%                              |                | 7.09%<br>8.50%         |                       |                 |                   | 6.36%                       |
|                      |                   | 0.35%                         | 5.65%                      | 2.16%                 | 7.81%                    |                                    | 4.83%          |                        | 6.15%                 | 11.30%          |                   | 7.81%                       |
| Jan 2021<br>2021     | 5.70%<br>5.48%    | 0.24%<br>0.35%                | 5.93%<br>5.83%             | 5.58%<br><b>1.99%</b> | 11.51%<br>7.82%          | 1.99%<br><b>1.10%</b>              | 7.92%<br>5.84% | 12.27%<br><b>8.49%</b> | 9.00%<br><b>6.96%</b> | 15.96%<br>9.80% |                   | 11.51%<br><b>7.82%</b>      |