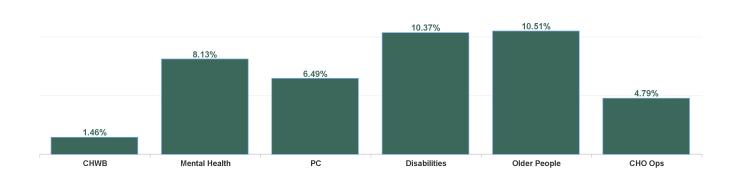

| Health Service Absence Rate<br>- by Care Group: Jun 2024 | Certified<br>absence | Self- certified<br>absence | Non Covid-19<br>absence | Covid-19<br>absence | Total absence<br>rate | % Non<br>Covid-19<br>absence | % Covid-19<br>absence |
|----------------------------------------------------------|----------------------|----------------------------|-------------------------|---------------------|-----------------------|------------------------------|-----------------------|
| CHO 1                                                    | 7.69%                | 0.53%                      | 8.21%                   | 0.71%               | 8.93%                 | 92.00%                       | 8.00%                 |
| Community Health & Wellbeing                             | 0.73%                | 0.15%                      | 0.87%                   | 0.58%               | 1.46%                 | 60.00%                       | 40.00%                |
| Primary Care                                             | 5.53%                | 0.37%                      | 5.89%                   | 0.59%               | 6.49%                 | 90.84%                       | 9.16%                 |
| Disabilities                                             | 9.16%                | 0.62%                      | 9.79%                   | 0.58%               | 10.37%                | 94.44%                       | 5.56%                 |
| Mental Health                                            | 6.86%                | 0.50%                      | 7.36%                   | 0.77%               | 8.13%                 | 90.50%                       | 9.50%                 |
| Older People                                             | 8.93%                | 0.62%                      | 9.55%                   | 0.96%               | 10.51%                | 90.86%                       | 9.14%                 |
| CHO Operations                                           | 3.78%                | 0.00%                      | 3.78%                   | 1.02%               | 4.79%                 | 78.77%                       | 21.23%                |
| Community Services                                       | 7.69%                | 0.53%                      | 8.21%                   | 0.71%               | 8.93%                 | 92.00%                       | 8.00%                 |