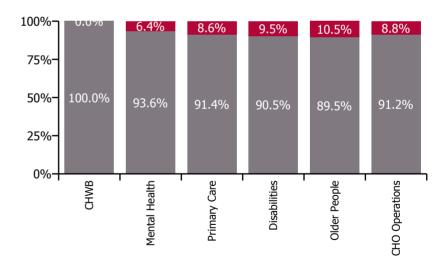

| Health Service Absence Rate - by Care<br>Group: Mar 2023 | Certified<br>absence | Self-<br>certified<br>absence | Non<br>Covid-19<br>absence | Covid-19<br>absence | Total<br>absence<br>rate | % Non<br>Covid-19<br>absence | %<br>Covid-19<br>absence |
|----------------------------------------------------------|----------------------|-------------------------------|----------------------------|---------------------|--------------------------|------------------------------|--------------------------|
| CHO 1                                                    | 6.4%                 | 0.5%                          | 6.9%                       | 0.7%                | 7.6%                     | 90.9%                        | 9.1%                     |
| CHO Operations                                           | 2.7%                 | 0.2%                          | 2.9%                       | 0.3%                | 3.1%                     | 91.2%                        | 8.8%                     |
| Community Health & Wellbeing                             | 11.1%                | 0.3%                          | 11.4%                      | 0.0%                | 11.4%                    | 100.0%                       | 0.0%                     |
| Mental Health                                            | 6.2%                 | 0.5%                          | 6.8%                       | 0.5%                | 7.2%                     | 93.6%                        | 6.4%                     |
| Primary Care                                             | 3.9%                 | 0.3%                          | 4.2%                       | 0.4%                | 4.6%                     | 91.4%                        | 8.6%                     |
| Disabilities                                             | 7.1%                 | 0.6%                          | 7.7%                       | 0.8%                | 8.6%                     | 90.5%                        | 9.5%                     |
| Older People                                             | 8.5%                 | 0.5%                          | 9.1%                       | 1.1%                | 10.1%                    | 89.5%                        | 10.5%                    |

#### % of Absence Non Covid-19 / Covid-19

| Health Service Absence Rate - by<br>Care Group: Mar 2023 | Medical &<br>Dental | Nursing &<br>Midwifery | Health & Social<br>Care<br>Professionals | Management &<br>Administrative | General<br>Support | Patient & Client<br>Care | Certified<br>absence | Self-<br>certified<br>absence | Non<br>Covid-19<br>absence | Covid-19<br>absence | Total<br>absence<br>rate |
|----------------------------------------------------------|---------------------|------------------------|------------------------------------------|--------------------------------|--------------------|--------------------------|----------------------|-------------------------------|----------------------------|---------------------|--------------------------|
| CHO 1                                                    | 0.9%                | 7.5%                   | 5.0%                                     | 5.9%                           | 10.4%              | 9.6%                     | 6.4%                 | 0.5%                          | 6.9%                       | 0.7%                | 7.6%                     |
| CHO Operations                                           |                     | 3.3%                   | 3.4%                                     | 3.1%                           |                    |                          | 2.7%                 | 0.2%                          | 2.9%                       | 0.3%                | 3.1%                     |
| Community Health & Wellbeing                             |                     | 76.2%                  | 0.0%                                     | 19.1%                          |                    | 0.0%                     | 11.1%                | 0.3%                          | 11.4%                      | 0.0%                | 11.4%                    |
| Mental Health                                            | 0.5%                | 7.8%                   | 7.0%                                     | 6.3%                           | 12.1%              | 9.0%                     | 6.2%                 | 0.5%                          | 6.8%                       | 0.5%                | 7.2%                     |
| Primary Care                                             | 1.5%                | 4.4%                   | 3.7%                                     | 5.2%                           | 7.0%               | 5.7%                     | 3.9%                 | 0.3%                          | 4.2%                       | 0.4%                | 4.6%                     |
| Disabilities                                             | 0.0%                | 8.0%                   | 4.2%                                     | 5.2%                           | 15.5%              | 9.4%                     | 7.1%                 | 0.6%                          | 7.7%                       | 0.8%                | 8.6%                     |
| Older People                                             | 0.0%                | 9.1%                   | 13.8%                                    | 8.7%                           | 10.2%              | 11.2%                    | 8.5%                 | 0.5%                          | 9.1%                       | 1.1%                | 10.1%                    |

% of Absence Non Covid-19 / Covid-19

| Health Service Absence Rate - by<br>Care Group: Mar 2023 | Medical &<br>Dental | Nursing &<br>Midwifery | Health & Social<br>Care<br>Professionals | Management &<br>Administrative | General<br>Support | Patient & Client<br>Care | Certified<br>absence | Self-<br>certified<br>absence | Non<br>Covid-19<br>absence | Covid-19<br>absence | Total<br>absence<br>rate |
|----------------------------------------------------------|---------------------|------------------------|------------------------------------------|--------------------------------|--------------------|--------------------------|----------------------|-------------------------------|----------------------------|---------------------|--------------------------|
| CHO 1                                                    | 0.9%                | 7.5%                   | 5.0%                                     | 5.9%                           | 10.4%              | 9.6%                     | 6.4%                 | 0.5%                          | 6.9%                       | 0.7%                | 7.6%                     |
| Health Service Executive                                 | 0.9%                | 7.5%                   | 5.0%                                     | 5.9%                           | 10.4%              | 9.6%                     | 6.4%                 | 0.5%                          | 6.9%                       | 0.7%                | 7.6%                     |
| Community Health & Wellbeing                             |                     | 76.2%                  | 0.0%                                     | 19.1%                          |                    | 0.0%                     | 11.1%                | 0.3%                          | 11.4%                      | 0.0%                | 11.4%                    |
| Mental Health                                            | 0.5%                | 7.8%                   | 7.0%                                     | 6.3%                           | 12.1%              | 9.0%                     | 6.2%                 | 0.5%                          | 6.8%                       | 0.5%                | 7.2%                     |
| Primary Care                                             | 1.5%                | 4.4%                   | 3.7%                                     | 5.2%                           | 7.0%               | 5.7%                     | 3.9%                 | 0.3%                          | 4.2%                       | 0.4%                | 4.6%                     |
| Disabilities                                             | 0.0%                | 8.0%                   | 4.2%                                     | 5.2%                           | 15.5%              | 9.4%                     | 7.1%                 | 0.6%                          | 7.7%                       | 0.8%                | 8.6%                     |
| Older People                                             | 0.0%                | 9.1%                   | 13.8%                                    | 8.7%                           | 10.2%              | 11.2%                    | 8.5%                 | 0.5%                          | 9.1%                       | 1.1%                | 10.1%                    |
| CHO Operations                                           |                     | 3.3%                   | 3.4%                                     | 3.1%                           |                    |                          | 2.7%                 | 0.2%                          | 2.9%                       | 0.3%                | 3.1%                     |