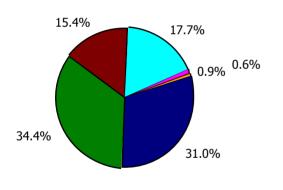

#### % of Absence Non Covid-19 / Covid-19

| Health Service Absence Rate - by<br>Care Group: Mar 2023 | Medical &<br>Dental | Nursing &<br>Midwifery | Health & Social<br>Care<br>Professionals | Management &<br>Administrative | General<br>Support | Patient & Client<br>Care | Certified<br>absence | Self-<br>certified<br>absence | Non<br>Covid-19<br>absence | Covid-19<br>absence | Total<br>absence<br>rate |
|----------------------------------------------------------|---------------------|------------------------|------------------------------------------|--------------------------------|--------------------|--------------------------|----------------------|-------------------------------|----------------------------|---------------------|--------------------------|
| CHO 1                                                    | 0.9%                | 7.5%                   | 5.0%                                     | 5.9%                           | 10.4%              | 9.6%                     | 6.4%                 | 0.5%                          | 6.9%                       | 0.7%                | 7.6%                     |
| CHO Operations                                           |                     | 3.3%                   | 3.4%                                     | 3.1%                           |                    |                          | 2.7%                 | 0.2%                          | 2.9%                       | 0.3%                | 3.1%                     |
| Community Health & Wellbeing                             |                     | 76.2%                  | 0.0%                                     | 19.1%                          |                    | 0.0%                     | 11.1%                | 0.3%                          | 11.4%                      | 0.0%                | 11.4%                    |
| Mental Health                                            | 0.5%                | 7.8%                   | 7.0%                                     | 6.3%                           | 12.1%              | 9.0%                     | 6.2%                 | 0.5%                          | 6.8%                       | 0.5%                | 7.2%                     |
| Primary Care                                             | 1.5%                | 4.4%                   | 3.7%                                     | 5.2%                           | 7.0%               | 5.7%                     | 3.9%                 | 0.3%                          | 4.2%                       | 0.4%                | 4.6%                     |
| Disabilities                                             | 0.0%                | 8.0%                   | 4.2%                                     | 5.2%                           | 15.5%              | 9.4%                     | 7.1%                 | 0.6%                          | 7.7%                       | 0.8%                | 8.6%                     |
| Older People                                             | 0.0%                | 9.1%                   | 13.8%                                    | 8.7%                           | 10.2%              | 11.2%                    | 8.5%                 | 0.5%                          | 9.1%                       | 1.1%                | 10.1%                    |

% of Absence Non Covid-19 / Covid-19

| Health Service Absence Rate - by<br>Care Group: Mar 2023 | Medical &<br>Dental | Nursing &<br>Midwifery | Health & Social<br>Care<br>Professionals | Management &<br>Administrative | General<br>Support | Patient & Client<br>Care | Certified<br>absence | Self-<br>certified<br>absence | Non<br>Covid-19<br>absence | Covid-19<br>absence | Total<br>absence<br>rate |
|----------------------------------------------------------|---------------------|------------------------|------------------------------------------|--------------------------------|--------------------|--------------------------|----------------------|-------------------------------|----------------------------|---------------------|--------------------------|
| CHO 1                                                    | 0.9%                | 7.5%                   | 5.0%                                     | 5.9%                           | 10.4%              | 9.6%                     | 6.4%                 | 0.5%                          | 6.9%                       | 0.7%                | 7.6%                     |
| Health Service Executive                                 | 0.9%                | 7.5%                   | 5.0%                                     | 5.9%                           | 10.4%              | 9.6%                     | 6.4%                 | 0.5%                          | 6.9%                       | 0.7%                | 7.6%                     |
| Community Health & Wellbeing                             |                     | 76.2%                  | 0.0%                                     | 19.1%                          |                    | 0.0%                     | 11.1%                | 0.3%                          | 11.4%                      | 0.0%                | 11.4%                    |
| Mental Health                                            | 0.5%                | 7.8%                   | 7.0%                                     | 6.3%                           | 12.1%              | 9.0%                     | 6.2%                 | 0.5%                          | 6.8%                       | 0.5%                | 7.2%                     |
| Primary Care                                             | 1.5%                | 4.4%                   | 3.7%                                     | 5.2%                           | 7.0%               | 5.7%                     | 3.9%                 | 0.3%                          | 4.2%                       | 0.4%                | 4.6%                     |
| Disabilities                                             | 0.0%                | 8.0%                   | 4.2%                                     | 5.2%                           | 15.5%              | 9.4%                     | 7.1%                 | 0.6%                          | 7.7%                       | 0.8%                | 8.6%                     |
| Older People                                             | 0.0%                | 9.1%                   | 13.8%                                    | 8.7%                           | 10.2%              | 11.2%                    | 8.5%                 | 0.5%                          | 9.1%                       | 1.1%                | 10.1%                    |
| CHO Operations                                           |                     | 3.3%                   | 3.4%                                     | 3.1%                           |                    |                          | 2.7%                 | 0.2%                          | 2.9%                       | 0.3%                | 3.1%                     |