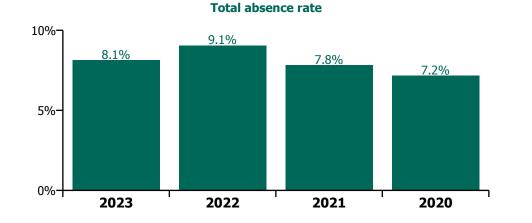

## CHO 1 by Staff Category

| Year/ month | Medical &<br>Dental | Nursing &<br>Midwifery | Health & Social<br>Care<br>Professionals | Management &<br>Administrative | General<br>Support | Patient & Client<br>Care | Certified<br>absence | Self-<br>certified<br>absence | Non<br>Covid-19<br>absence | Covid-19<br>absence | Total<br>absence rate |
|-------------|---------------------|------------------------|------------------------------------------|--------------------------------|--------------------|--------------------------|----------------------|-------------------------------|----------------------------|---------------------|-----------------------|
| 2023        | 1.5%                | 8.0%                   | 5.4%                                     | 6.0%                           | 11.3%              | 10.2%                    | 6.7%                 | 0.5%                          | 7.3%                       | 0.9%                | 8.1%                  |
| Mar 2023    | 0.9%                | 7.5%                   | 5.0%                                     | 5.9%                           | 10.4%              | 9.6%                     | 6.4%                 | 0.5%                          | 6.9%                       | 0.7%                | 7.6%                  |
| Feb 2023    | 1.2%                | 7.4%                   | 4.9%                                     | 5.5%                           | 10.4%              | 9.4%                     | 6.5%                 | 0.5%                          | 7.0%                       | 0.5%                | 7.5%                  |
| Jan 2023    | 2.4%                | 9.2%                   | 6.1%                                     | 6.5%                           | 13.0%              | 11.5%                    | 7.3%                 | 0.6%                          | 7.9%                       | 1.3%                | 9.2%                  |
| 2022        | 2.6%                | 9.8%                   | 6.3%                                     | 5.9%                           | 10.8%              | 10.9%                    | 6.1%                 | 0.5%                          | 6.6%                       | 2.4%                | 9.1%                  |
| Dec 2022    | 3.0%                | 10.1%                  | 6.7%                                     | 7.3%                           | 12.3%              | 11.8%                    | 7.6%                 | 0.7%                          | 8.3%                       | 1.5%                | 9.8%                  |
| Nov 2022    | 2.0%                | 8.7%                   | 5.7%                                     | 5.3%                           | 9.0%               | 9.9%                     | 6.5%                 | 0.6%                          | 7.1%                       | 0.9%                | 8.0%                  |
| Oct 2022    | 1.6%                | 8.5%                   | 6.0%                                     | 4.7%                           | 10.2%              | 10.7%                    | 6.8%                 | 0.6%                          | 7.4%                       | 0.9%                | 8.3%                  |
| Sep 2022    | 2.8%                | 8.8%                   | 5.9%                                     | 4.5%                           | 9.2%               | 9.8%                     | 6.8%                 | 0.5%                          | 7.3%                       | 0.8%                | 8.0%                  |
| Aug 2022    | 2.4%                | 8.8%                   | 7.3%                                     | 5.3%                           | 10.7%              | 11.5%                    | 7.3%                 | 0.5%                          | 7.8%                       | 1.1%                | 8.9%                  |
| Jul 2022    | 2.4%                | 9.8%                   | 6.7%                                     | 6.0%                           | 11.5%              | 11.5%                    | 6.8%                 | 0.5%                          | 7.3%                       | 2.1%                | 9.4%                  |
| Jun 2022    | 2.5%                | 9.0%                   | 6.2%                                     | 5.5%                           | 10.0%              | 10.1%                    | 5.7%                 | 0.5%                          | 6.3%                       | 2.1%                | 8.4%                  |
| May 2022    | 1.2%                | 7.3%                   | 4.3%                                     | 4.0%                           | 9.1%               | 9.2%                     | 5.3%                 | 0.4%                          | 5.7%                       | 1.3%                | 7.0%                  |
| Apr 2022    | 1.5%                | 9.5%                   | 4.2%                                     | 6.0%                           | 9.0%               | 9.7%                     | 5.7%                 | 0.4%                          | 6.1%                       | 2.1%                | 8.2%                  |
| Mar 2022    | 2.7%                | 13.8%                  | 8.0%                                     | 8.8%                           | 12.5%              | 13.1%                    | 5.6%                 | 0.4%                          | 6.0%                       | 5.8%                | 11.8%                 |
| Feb 2022    | 4.9%                | 10.9%                  | 6.9%                                     | 6.2%                           | 11.3%              | 10.5%                    | 5.1%                 | 0.4%                          | 5.5%                       | 4.0%                | 9.4%                  |
| Jan 2022    | 4.1%                | 12.7%                  | 8.1%                                     | 7.1%                           | 15.2%              | 12.9%                    | 4.6%                 | 0.3%                          | 5.0%                       | 6.4%                | 11.4%                 |
| 2021        | 2.5%                | 8.3%                   | 5.0%                                     | 5.6%                           | 9.3%               | 9.4%                     | 5.5%                 | 0.3%                          | 5.8%                       | 2.0%                | 7.8%                  |
| Dec 2021    | 2.8%                | 10.1%                  | 6.0%                                     | 6.1%                           | 13.0%              | 11.3%                    | 5.5%                 | 0.4%                          | 5.9%                       | 3.5%                | 9.5%                  |
| Nov 2021    | 3.2%                | 9.3%                   | 6.3%                                     | 6.6%                           | 12.4%              | 11.0%                    | 5.9%                 | 0.6%                          | 6.4%                       | 2.7%                | 9.1%                  |
| Oct 2021    | 2.3%                | 8.6%                   | 6.4%                                     | 6.5%                           | 11.7%              | 8.8%                     | 5.7%                 | 0.4%                          | 6.1%                       | 2.0%                | 8.1%                  |
| Sep 2021    | 3.1%                | 8.4%                   | 5.8%                                     | 5.7%                           | 11.7%              | 9.0%                     | 5.7%                 | 0.3%                          | 6.1%                       | 1.8%                | 7.9%                  |
| Aug 2021    | 3.0%                | 8.6%                   | 5.8%                                     | 5.9%                           | 9.5%               | 9.3%                     | 5.9%                 | 0.3%                          | 6.2%                       | 1.8%                | 8.0%                  |
| Jul 2021    | 2.7%                | 7.8%                   | 4.3%                                     | 4.4%                           | 9.0%               | 8.3%                     | 5.6%                 | 0.3%                          | 5.9%                       | 1.1%                | 7.0%                  |
| Jun 2021    | 2.4%                | 7.2%                   | 4.5%                                     | 5.0%                           | 8.1%               | 7.8%                     | 5.6%                 | 0.4%                          | 5.9%                       | 0.8%                | 6.7%                  |
| May 2021    | 1.1%                | 6.5%                   | 3.4%                                     | 4.2%                           | 6.0%               | 7.1%                     | 4.8%                 | 0.3%                          | 5.1%                       | 0.7%                | 5.9%                  |
| Apr 2021    | 1.2%                | 6.4%                   | 3.9%                                     | 4.5%                           | 7.4%               | 7.1%                     | 5.0%                 | 0.2%                          | 5.2%                       | 0.8%                | 6.0%                  |
| Mar 2021    | 1.9%                | 6.7%                   | 3.6%                                     | 5.2%                           | 6.0%               | 7.9%                     | 5.2%                 | 0.3%                          | 5.4%                       | 0.9%                | 6.4%                  |
| Feb 2021    | 2.1%                | 8.2%                   | 4.7%                                     | 5.8%                           | 6.0%               | 10.2%                    | 5.3%                 | 0.4%                          | 5.7%                       | 2.2%                | 7.8%                  |
| Jan 2021    | 4.8%                | 12.3%                  | 5.6%                                     | 7.5%                           | 10.5%              | 14.9%                    | 5.7%                 | 0.2%                          | 5.9%                       | 5.6%                | 11.5%                 |
| 2020        | 3.7%                | 7.8%                   | 5.0%                                     | 5.4%                           | 7.1%               | 8.2%                     | 5.6%                 | 0.3%                          | 5.9%                       | 1.2%                | 7.2%                  |

# CHO 1 by Care Group

| Year/ month | СНШВ  | Mental<br>Health | Primary<br>Care | Disabilities | Older<br>People | CHO<br>Operations | Health Service<br>Executive | Certified<br>absence | Self-<br>certified<br>absence | Non<br>Covid-19<br>absence | Covid-19<br>absence | Total<br>absence<br>rate |
|-------------|-------|------------------|-----------------|--------------|-----------------|-------------------|-----------------------------|----------------------|-------------------------------|----------------------------|---------------------|--------------------------|
| 2023        | 7.5%  | 7.2%             | 5.3%            | 8.9%         | 11.1%           | 4.3%              | 8.1%                        | 6.7%                 | 0.5%                          | 7.3%                       | 0.9%                | 8.1%                     |
| Mar 2023    | 11.4% | 7.2%             | 4.6%            | 8.6%         | 10.1%           | 3.1%              | 7.6%                        | 6.4%                 | 0.5%                          | 6.9%                       | 0.7%                | 7.6%                     |
| Feb 2023    | 5.0%  | 6.8%             | 4.8%            |              | 10.3%           | 4.5%              | 7.5%                        | 6.5%                 | 0.5%                          | 7.0%                       | 0.5%                | 7.5%                     |
| Jan 2023    | 5.5%  | 7.6%             | 6.5%            | 9.9%         | 12.8%           | 5.4%              | 9.2%                        | 7.3%                 | 0.6%                          | 7.9%                       | 1.3%                | 9.2%                     |
| 2022        | 6.7%  | 8.1%             | 6.5%            | 10.0%        | 11.5%           | 5.1%              | 9.1%                        | 6.1%                 | 0.5%                          | 6.6%                       | 2.4%                | 9.1%                     |
| Dec 2022    | 8.0%  | 8.9%             | 7.3%            | 11.0%        | 11.9%           | 5.6%              | 9.8%                        | 7.6%                 | 0.7%                          | 8.3%                       | 1.5%                | 9.8%                     |
| Nov 2022    | 9.4%  | 7.0%             | 5.9%            |              | 11.0%           | 3.9%              | 8.0%                        | 6.5%                 | 0.6%                          | 7.1%                       | 0.9%                | 8.0%                     |
| Oct 2022    | 12.4% | 6.4%             | 5.7%            | 9.7%         | 10.9%           | 12.1%             | 8.3%                        | 6.8%                 | 0.6%                          | 7.4%                       | 0.9%                | 8.3%                     |
| Sep 2022    | 4.1%  | 7.3%             | 5.8%            |              | 9.8%            |                   | 8.0%                        | 6.8%                 | 0.5%                          | 7.3%                       | 0.8%                | 8.0%                     |
| Aug 2022    | 8.6%  | 7.3%             | 6.1%            | 10.3%        | 11.6%           |                   | 8.9%                        | 7.3%                 | 0.5%                          | 7.8%                       | 1.1%                | 8.9%                     |
| Jul 2022    | 8.2%  | 8.8%             | 6.4%            |              | 11.6%           |                   | 9.4%                        | 6.8%                 | 0.5%                          | 7.3%                       | 2.1%                | 9.4%                     |
| Jun 2022    | 7.4%  | 8.2%             | 5.7%            | 8.6%         | 11.5%           |                   | 8.4%                        | 5.7%                 | 0.5%                          | 6.3%                       | 2.1%                | 8.4%                     |
| May 2022    | 4.6%  | 6.4%             | 4.3%            | 8.1%         | 9.3%            |                   | 7.0%                        | 5.3%                 | 0.4%                          | 5.7%                       | 1.3%                | 7.0%                     |
| Apr 2022    | 5.9%  | 7.1%             | 5.9%            | 9.7%         | 9.7%            |                   | 8.2%                        | 5.7%                 | 0.4%                          | 6.1%                       | 2.1%                | 8.2%                     |
| Mar 2022    | 4.7%  | 10.3%            | 9.3%            | 13.3%        | 13.9%           |                   | 11.8%                       | 5.6%                 | 0.4%                          | 6.0%                       | 5.8%                | 11.8%                    |
| Feb 2022    | 1.3%  | 8.7%             | 7.2%            | 10.2%        | 11.7%           |                   | 9.4%                        | 5.1%                 | 0.4%                          | 5.5%                       | 4.0%                | 9.4%                     |
| Jan 2022    | 6.8%  | 11.1%            | 8.3%            | 11.6%        | 14.8%           |                   | 11.4%                       | 4.6%                 | 0.3%                          | 5.0%                       | 6.4%                | 11.4%                    |
| 2021        | 1.1%  | 7.0%             | 5.8%            | 8.5%         | 9.8%            |                   | 7.8%                        | 5.5%                 | 0.3%                          | 5.8%                       | 2.0%                | 7.8%                     |
| Dec 2021    | 0.3%  | 9.3%             | 7.0%            | 10.2%        | 11.4%           |                   | 9.5%                        | 5.5%                 | 0.4%                          | 5.9%                       | 3.5%                | 9.5%                     |
| Nov 2021    | 3.8%  | 8.9%             | 7.4%            |              | 10.4%           |                   | 9.1%                        | 5.9%                 | 0.6%                          | 6.4%                       | 2.7%                | 9.1%                     |
| Oct 2021    | 0.3%  | 7.7%             | 7.6%            |              | 8.4%            |                   | 8.1%                        | 5.7%                 | 0.4%                          | 6.1%                       | 2.0%                | 8.1%                     |
| Sep 2021    | 0.2%  | 8.2%             | 6.6%            |              | 8.8%            |                   | 7.9%                        | 5.7%                 | 0.3%                          | 6.1%                       | 1.8%                | 7.9%                     |
| Aug 2021    |       | 8.2%             | 5.7%            |              | 9.2%            |                   | 8.0%                        | 5.9%                 | 0.3%                          | 6.2%                       | 1.8%                | 8.0%                     |
| Jul 2021    | 1.3%  | 6.4%             | 4.7%            |              | 8.7%            |                   | 7.0%                        | 5.6%                 | 0.3%                          | 5.9%                       | 1.1%                | 7.0%                     |
| Jun 2021    | 4.4%  | 5.3%             | 5.1%            |              | 8.9%            |                   | 6.7%                        | 5.6%                 | 0.4%                          | 5.9%                       | 0.8%                | 6.7%                     |
| May 2021    |       | 4.6%             | 4.3%            | 6.6%         | 7.7%            |                   | 5.9%                        | 4.8%                 | 0.3%                          | 5.1%                       | 0.7%                | 5.9%                     |
| Apr 2021    |       | 4.4%             | 4.4%            |              | 8.7%            |                   | 6.0%                        | 5.0%                 | 0.2%                          | 5.2%                       | 0.8%                | 6.0%                     |
| Mar 2021    |       | 5.3%             | 4.3%            | 7.1%         | 8.3%            |                   | 6.4%                        | 5.2%                 | 0.3%                          | 5.4%                       | 0.9%                | 6.4%                     |
| Feb 2021    | 0.3%  | 6.2%             | 4.8%            | 8.5%         | 11.3%           |                   | 7.8%                        | 5.3%                 | 0.4%                          | 5.7%                       | 2.2%                | 7.8%                     |
| Jan 2021    | 2.0%  | 9.0%             | 7.9%            | 12.3%        | 16.0%           |                   | 11.5%                       | 5.7%                 | 0.2%                          | 5.9%                       | 5.6%                | 11.5%                    |
| 2020        | 0.5%  | 6.9%             | 5.6%            | 7.1%         | 8.9%            |                   | 7.2%                        | 5.6%                 | 0.3%                          | 5.9%                       | 1.2%                | 7.2%                     |
| Dec 2020    | 1.3%  | 7.0%             | 5.1%            | 7.6%         | 9.2%            |                   | 7.3%                        | 5.7%                 | 0.3%                          | 6.0%                       | 1.3%                | 7.3%                     |
| Nov 2020    |       | 6.5%             | 4.7%            |              | 8.1%            |                   | 6.7%                        | 5.4%                 | 0.2%                          | 5.6%                       | 1.1%                | 6.7%                     |
| Oct 2020    | 0.6%  | 6.9%             | 6.4%            |              | 9.7%            |                   | 8.0%                        | 5.7%                 | 0.3%                          | 6.0%                       | 2.0%                | 8.0%                     |
| Sep 2020    | 0.7%  | 6.7%             | 6.0%            |              | 9.2%            |                   | 7.4%                        | 6.1%                 | 0.3%                          | 6.5%                       | 1.0%                | 7.4%                     |
| Aug 2020    |       | 6.2%             | 5.1%            |              | 7.8%            |                   | 6.7%                        | 5.9%                 | 0.3%                          | 6.1%                       | 0.5%                | 6.7%                     |
| Jul 2020    |       | 6.0%             | 4.5%            |              | 7.2%            |                   | 6.0%                        | 5.4%                 | 0.3%                          | 5.6%                       | 0.4%                | 6.0%                     |
| Jun 2020    |       | 5.5%             | 4.5%            |              | 7.4%            |                   | 5.8%                        | 5.2%                 | 0.2%                          | 5.4%                       | 0.4%                | 5.8%                     |
| May 2020    |       | 6.1%             | 5.1%            |              | 12.1%           |                   | 7.5%                        | 5.6%                 | 0.2%                          | 5.8%                       | 1.6%                | 7.5%                     |
| Apr 2020    |       | 8.7%             | 7.7%            |              | 14.8%           |                   | 10.1%                       | 6.0%                 | 0.1%                          | 6.1%                       | 3.9%                | 10.1%                    |
| Mar 2020    |       | 9.8%             | 8.5%            |              | 8.1%            |                   | 8.8%                        | 6.1%                 | 0.3%                          | 6.3%                       | 2.5%                | 8.8%                     |
| Feb 2020    | 0.9%  |                  | 4.8%            |              | 6.1%            |                   | 5.6%                        | 5.2%                 | 0.4%                          | 5.6%                       |                     | 5.6%                     |
| Jan 2020    | 1.5%  |                  |                 |              | 6.4%            |                   | 6.1%                        | 5.5%                 | 0.6%                          | 6.1%                       |                     | 6.1%                     |