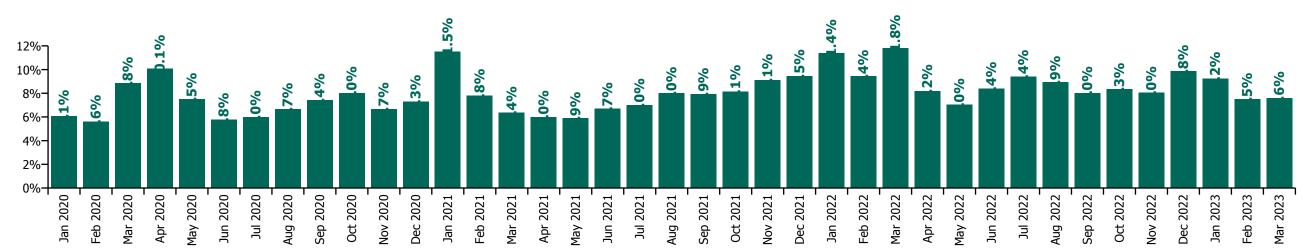

## CHO 1 by Staff Category

| Year/ month | Medical &<br>Dental | Nursing &<br>Midwifery | Health & Social<br>Care<br>Professionals | Management &<br>Administrative | General<br>Support | Patient & Client<br>Care | Certified<br>absence | Self-<br>certified<br>absence | Non<br>Covid-19<br>absence | Covid-19<br>absence | Total<br>absence rate |
|-------------|---------------------|------------------------|------------------------------------------|--------------------------------|--------------------|--------------------------|----------------------|-------------------------------|----------------------------|---------------------|-----------------------|
| 2023        | 1.5%                | 8.0%                   | 5.4%                                     | 6.0%                           | 11.3%              | 10.2%                    | 6.7%                 | 0.5%                          | 7.3%                       | 0.9%                | 8.1%                  |
| Mar 2023    | 0.9%                | 7.5%                   | 5.0%                                     | 5.9%                           | 10.4%              | 9.6%                     | 6.4%                 | 0.5%                          | 6.9%                       | 0.7%                | 7.6%                  |
| Feb 2023    | 1.2%                | 7.4%                   | 4.9%                                     | 5.5%                           | 10.4%              | 9.4%                     | 6.5%                 | 0.5%                          | 7.0%                       | 0.5%                | 7.5%                  |
| Jan 2023    | 2.4%                | 9.2%                   | 6.1%                                     | 6.5%                           | 13.0%              | 11.5%                    | 7.3%                 | 0.6%                          | 7.9%                       | 1.3%                | 9.2%                  |
| 2022        | 2.6%                | 9.8%                   | 6.3%                                     | 5.9%                           | 10.8%              | 10.9%                    | 6.1%                 | 0.5%                          | 6.6%                       | 2.4%                | 9.1%                  |
| Dec 2022    | 3.0%                | 10.1%                  | 6.7%                                     | 7.3%                           | 12.3%              | 11.8%                    | 7.6%                 | 0.7%                          | 8.3%                       | 1.5%                | 9.8%                  |
| Nov 2022    | 2.0%                | 8.7%                   | 5.7%                                     | 5.3%                           | 9.0%               | 9.9%                     | 6.5%                 | 0.6%                          | 7.1%                       | 0.9%                | 8.0%                  |
| Oct 2022    | 1.6%                | 8.5%                   | 6.0%                                     | 4.7%                           | 10.2%              | 10.7%                    | 6.8%                 | 0.6%                          | 7.4%                       | 0.9%                | 8.3%                  |
| Sep 2022    | 2.8%                | 8.8%                   | 5.9%                                     | 4.5%                           | 9.2%               | 9.8%                     | 6.8%                 | 0.5%                          | 7.3%                       | 0.8%                | 8.0%                  |
| Aug 2022    | 2.4%                | 8.8%                   | 7.3%                                     | 5.3%                           | 10.7%              | 11.5%                    | 7.3%                 | 0.5%                          | 7.8%                       | 1.1%                | 8.9%                  |
| Jul 2022    | 2.4%                | 9.8%                   | 6.7%                                     | 6.0%                           | 11.5%              | 11.5%                    | 6.8%                 | 0.5%                          | 7.3%                       | 2.1%                | 9.4%                  |
| Jun 2022    | 2.5%                | 9.0%                   | 6.2%                                     | 5.5%                           | 10.0%              | 10.1%                    | 5.7%                 | 0.5%                          | 6.3%                       | 2.1%                | 8.4%                  |
| May 2022    | 1.2%                | 7.3%                   | 4.3%                                     | 4.0%                           | 9.1%               | 9.2%                     | 5.3%                 | 0.4%                          | 5.7%                       | 1.3%                | 7.0%                  |
| Apr 2022    | 1.5%                | 9.5%                   | 4.2%                                     | 6.0%                           | 9.0%               | 9.7%                     | 5.7%                 | 0.4%                          | 6.1%                       | 2.1%                | 8.2%                  |
| Mar 2022    | 2.7%                | 13.8%                  | 8.0%                                     | 8.8%                           | 12.5%              | 13.1%                    | 5.6%                 | 0.4%                          | 6.0%                       | 5.8%                | 11.8%                 |
| Feb 2022    | 4.9%                | 10.9%                  | 6.9%                                     | 6.2%                           | 11.3%              | 10.5%                    | 5.1%                 | 0.4%                          | 5.5%                       | 4.0%                | 9.4%                  |
| Jan 2022    | 4.1%                | 12.7%                  | 8.1%                                     | 7.1%                           | 15.2%              | 12.9%                    | 4.6%                 | 0.3%                          | 5.0%                       | 6.4%                | 11.4%                 |
| 2021        | 2.5%                | 8.3%                   | 5.0%                                     | 5.6%                           | 9.3%               | 9.4%                     | 5.5%                 | 0.3%                          | 5.8%                       | 2.0%                | 7.8%                  |
| Dec 2021    | 2.8%                | 10.1%                  | 6.0%                                     | 6.1%                           | 13.0%              | 11.3%                    | 5.5%                 | 0.4%                          | 5.9%                       | 3.5%                | 9.5%                  |
| Nov 2021    | 3.2%                | 9.3%                   | 6.3%                                     | 6.6%                           | 12.4%              | 11.0%                    | 5.9%                 | 0.6%                          | 6.4%                       | 2.7%                | 9.1%                  |
| Oct 2021    | 2.3%                | 8.6%                   | 6.4%                                     | 6.5%                           | 11.7%              | 8.8%                     | 5.7%                 | 0.4%                          | 6.1%                       | 2.0%                | 8.1%                  |
| Sep 2021    | 3.1%                | 8.4%                   | 5.8%                                     | 5.7%                           | 11.7%              | 9.0%                     | 5.7%                 | 0.3%                          | 6.1%                       | 1.8%                | 7.9%                  |
| Aug 2021    | 3.0%                | 8.6%                   | 5.8%                                     | 5.9%                           | 9.5%               | 9.3%                     | 5.9%                 | 0.3%                          | 6.2%                       | 1.8%                | 8.0%                  |
| Jul 2021    | 2.7%                | 7.8%                   | 4.3%                                     | 4.4%                           | 9.0%               | 8.3%                     | 5.6%                 | 0.3%                          | 5.9%                       | 1.1%                | 7.0%                  |
| Jun 2021    | 2.4%                | 7.2%                   | 4.5%                                     | 5.0%                           | 8.1%               | 7.8%                     | 5.6%                 | 0.4%                          | 5.9%                       | 0.8%                | 6.7%                  |
| May 2021    | 1.1%                | 6.5%                   | 3.4%                                     | 4.2%                           | 6.0%               | 7.1%                     | 4.8%                 | 0.3%                          | 5.1%                       | 0.7%                | 5.9%                  |
| Apr 2021    | 1.2%                | 6.4%                   | 3.9%                                     | 4.5%                           | 7.4%               | 7.1%                     | 5.0%                 | 0.2%                          | 5.2%                       | 0.8%                | 6.0%                  |
| Mar 2021    | 1.9%                | 6.7%                   | 3.6%                                     | 5.2%                           | 6.0%               | 7.9%                     | 5.2%                 | 0.3%                          | 5.4%                       | 0.9%                | 6.4%                  |
| Feb 2021    | 2.1%                | 8.2%                   | 4.7%                                     | 5.8%                           | 6.0%               | 10.2%                    | 5.3%                 | 0.4%                          | 5.7%                       | 2.2%                | 7.8%                  |
| Jan 2021    | 4.8%                | 12.3%                  | 5.6%                                     | 7.5%                           | 10.5%              | 14.9%                    | 5.7%                 | 0.2%                          | 5.9%                       | 5.6%                | 11.5%                 |
| 2020        | 3.7%                | 7.8%                   | 5.0%                                     | 5.4%                           | 7.1%               | 8.2%                     | 5.6%                 | 0.3%                          | 5.9%                       | 1.2%                | 7.2%                  |

| Dec 2020 | 4.1% | 7.7%  | 4.5% | 5.5% | 6.5% | 8.9%  | 5.7% | 0.3% | 6.0% | 1.3% | 7.3%  |
|----------|------|-------|------|------|------|-------|------|------|------|------|-------|
| Nov 2020 | 4.1% | 7.5%  | 4.3% | 4.6% | 6.2% | 7.8%  | 5.4% | 0.2% | 5.6% | 1.1% | 6.7%  |
| Oct 2020 | 6.1% | 9.1%  | 5.1% | 5.4% | 7.2% | 9.2%  | 5.7% | 0.3% | 6.0% | 2.0% | 8.0%  |
| Sep 2020 | 4.2% | 7.9%  | 5.9% | 5.6% | 7.3% | 8.6%  | 6.1% | 0.3% | 6.5% | 1.0% | 7.4%  |
| Aug 2020 | 3.3% | 6.8%  | 4.9% | 5.0% | 6.7% | 7.9%  | 5.9% | 0.3% | 6.1% | 0.5% | 6.7%  |
| Jul 2020 | 2.0% | 6.4%  | 3.5% | 4.0% | 7.2% | 7.2%  | 5.4% | 0.3% | 5.6% | 0.4% | 6.0%  |
| Jun 2020 | 1.0% | 6.1%  | 3.4% | 4.0% | 6.7% | 7.2%  | 5.2% | 0.2% | 5.4% | 0.4% | 5.8%  |
| May 2020 | 2.4% | 7.8%  | 3.7% | 5.3% | 7.3% | 9.7%  | 5.6% | 0.2% | 5.8% | 1.6% | 7.5%  |
| Apr 2020 | 5.4% | 11.4% | 5.9% | 7.4% | 8.8% | 11.8% | 6.0% | 0.1% | 6.1% | 3.9% | 10.1% |
| Mar 2020 | 6.9% | 9.8%  | 8.5% | 7.5% | 8.6% | 8.7%  | 6.1% | 0.3% | 6.3% | 2.5% | 8.8%  |
| Feb 2020 | 2.3% | 6.4%  | 4.9% | 5.3% | 5.9% | 5.4%  | 5.2% | 0.4% | 5.6% |      | 5.6%  |
| Jan 2020 | 1.9% | 6.4%  | 5.7% | 5.3% | 6.1% | 6.5%  | 5.5% | 0.6% | 6.1% |      | 6.1%  |