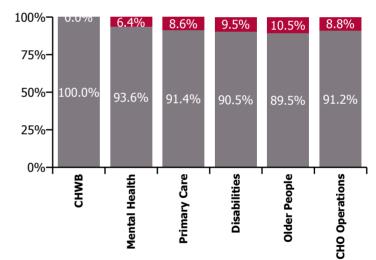

| Health Service Absence Rate - by Care<br>Group: Mar 2023 | Certified<br>absence | Self-<br>certified<br>absence | Non<br>Covid-19<br>absence | Covid-19<br>absence | Total<br>absence<br>rate | % Non<br>Covid-19<br>absence | %<br>Covid-19<br>absence |
|----------------------------------------------------------|----------------------|-------------------------------|----------------------------|---------------------|--------------------------|------------------------------|--------------------------|
| CHO 1                                                    | 6.4%                 | 0.5%                          | 6.9%                       | 0.7%                | 7.6%                     | 90.9%                        | 9.1%                     |
| CHO Operations                                           | 2.7%                 | 0.2%                          | 2.9%                       | 0.3%                | 3.1%                     | 91.2%                        | 8.8%                     |
| Community Health & Wellbeing                             | 11.1%                | 0.3%                          | 11.4%                      | 0.0%                | 11.4%                    | 100.0%                       | 0.0%                     |
| Mental Health                                            | 6.2%                 | 0.5%                          | 6.8%                       | 0.5%                | 7.2%                     | 93.6%                        | 6.4%                     |
| Primary Care                                             | 3.9%                 | 0.3%                          | 4.2%                       | 0.4%                | 4.6%                     | 91.4%                        | 8.6%                     |
| Disabilities                                             | 7.1%                 | 0.6%                          | 7.7%                       | 0.8%                | 8.6%                     | 90.5%                        | 9.5%                     |
| Older People                                             | 8.5%                 | 0.5%                          | 9.1%                       | 1.1%                | 10.1%                    | 89.5%                        | 10.5%                    |

#### % of Absence Non Covid-19 / Covid-19

| Health Service Absence Rate - by<br>Care Group: Mar 2023 | Medical &<br>Dental | Nursing &<br>Midwifery | Health & Social<br>Care<br>Professionals | Management &<br>Administrative | General<br>Support | Patient & Client<br>Care | Certified<br>absence | Self-<br>certified<br>absence | Non<br>Covid-19<br>absence | Covid-19<br>absence | Total<br>absence<br>rate |
|----------------------------------------------------------|---------------------|------------------------|------------------------------------------|--------------------------------|--------------------|--------------------------|----------------------|-------------------------------|----------------------------|---------------------|--------------------------|
| CHO 1                                                    | 0.9%                | 7.5%                   | 5.0%                                     | 5.9%                           | 10.4%              | 9.6%                     | 6.4%                 | 0.5%                          | 6.9%                       | 0.7%                | 7.6%                     |
| CHO Operations                                           |                     | 3.3%                   | 3.4%                                     | 3.1%                           |                    |                          | 2.7%                 | 0.2%                          | 2.9%                       | 0.3%                | 3.1%                     |
| Community Health & Wellbeing                             |                     | 76.2%                  | 0.0%                                     | 19.1%                          |                    | 0.0%                     | 11.1%                | 0.3%                          | 11.4%                      | 0.0%                | 11.4%                    |
| Mental Health                                            | 0.5%                | 7.8%                   | 7.0%                                     | 6.3%                           | 12.1%              | 9.0%                     | 6.2%                 | 0.5%                          | 6.8%                       | 0.5%                | 7.2%                     |
| Primary Care                                             | 1.5%                | 4.4%                   | 3.7%                                     | 5.2%                           | 7.0%               | 5.7%                     | 3.9%                 | 0.3%                          | 4.2%                       | 0.4%                | 4.6%                     |
| Disabilities                                             | 0.0%                | 8.0%                   | 4.2%                                     | 5.2%                           | 15.5%              | 9.4%                     | 7.1%                 | 0.6%                          | 7.7%                       | 0.8%                | 8.6%                     |
| Older People                                             | 0.0%                | 9.1%                   | 13.8%                                    | 8.7%                           | 10.2%              | 11.2%                    | 8.5%                 | 0.5%                          | 9.1%                       | 1.1%                | 10.1%                    |

% of Absence Non Covid-19 / Covid-19

| Health Service Absence Rate - by<br>Care Group: Mar 2023 | Medical &<br>Dental | Nursing &<br>Midwifery | Health & Social<br>Care<br>Professionals | Management &<br>Administrative | General<br>Support | Patient & Client<br>Care | Certified<br>absence | Self-<br>certified<br>absence | Non<br>Covid-19<br>absence | Covid-19<br>absence | Total<br>absence<br>rate |
|----------------------------------------------------------|---------------------|------------------------|------------------------------------------|--------------------------------|--------------------|--------------------------|----------------------|-------------------------------|----------------------------|---------------------|--------------------------|
| CHO 1                                                    | 0.9%                | 7.5%                   | 5.0%                                     | 5.9%                           | 10.4%              | 9.6%                     | 6.4%                 | 0.5%                          | 6.9%                       | 0.7%                | 7.6%                     |
| Health Service Executive                                 | 0.9%                | 7.5%                   | 5.0%                                     | 5.9%                           | 10.4%              | 9.6%                     | 6.4%                 | 0.5%                          | 6.9%                       | 0.7%                | 7.6%                     |
| Community Health & Wellbeing                             |                     | 76.2%                  | 0.0%                                     | 19.1%                          |                    | 0.0%                     | 11.1%                | 0.3%                          | 11.4%                      | 0.0%                | 11.4%                    |
| Mental Health                                            | 0.5%                | 7.8%                   | 7.0%                                     | 6.3%                           | 12.1%              | 9.0%                     | 6.2%                 | 0.5%                          | 6.8%                       | 0.5%                | 7.2%                     |
| Primary Care                                             | 1.5%                | 4.4%                   | 3.7%                                     | 5.2%                           | 7.0%               | 5.7%                     | 3.9%                 | 0.3%                          | 4.2%                       | 0.4%                | 4.6%                     |
| Disabilities                                             | 0.0%                | 8.0%                   | 4.2%                                     | 5.2%                           | 15.5%              | 9.4%                     | 7.1%                 | 0.6%                          | 7.7%                       | 0.8%                | 8.6%                     |
| Older People                                             | 0.0%                | 9.1%                   | 13.8%                                    | 8.7%                           | 10.2%              | 11.2%                    | 8.5%                 | 0.5%                          | 9.1%                       | 1.1%                | 10.1%                    |
| CHO Operations                                           |                     | 3.3%                   | 3.4%                                     | 3.1%                           |                    |                          | 2.7%                 | 0.2%                          | 2.9%                       | 0.3%                | 3.1%                     |