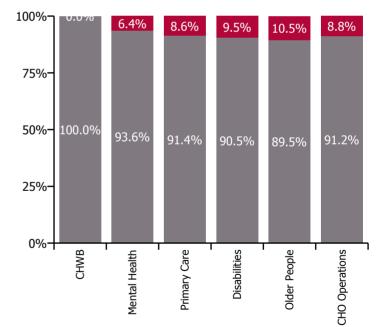

| Health Service Absence Rate - by Care<br>Group: Mar 2023 | Certified<br>absence | Self-<br>certified<br>absence | Non<br>Covid-19<br>absence | Covid-19<br>absence | Total<br>absence<br>rate | % Non<br>Covid-19<br>absence | %<br>Covid-19<br>absence |
|----------------------------------------------------------|----------------------|-------------------------------|----------------------------|---------------------|--------------------------|------------------------------|--------------------------|
| CHO 1                                                    | 6.4%                 | 0.5%                          | 6.9%                       | 0.7%                | 7.6%                     | 90.9%                        | 9.1%                     |
| CHO Operations                                           | 2.7%                 | 0.2%                          | 2.9%                       | 0.3%                | 3.1%                     | 91.2%                        | 8.8%                     |
| Community Health & Wellbeing                             | 11.1%                | 0.3%                          | 11.4%                      | 0.0%                | 11.4%                    | 100.0%                       | 0.0%                     |
| Mental Health                                            | 6.2%                 | 0.5%                          | 6.8%                       | 0.5%                | 7.2%                     | 93.6%                        | 6.4%                     |
| Primary Care                                             | 3.9%                 | 0.3%                          | 4.2%                       | 0.4%                | 4.6%                     | 91.4%                        | 8.6%                     |
| Disabilities                                             | 7.1%                 | 0.6%                          | 7.7%                       | 0.8%                | 8.6%                     | 90.5%                        | 9.5%                     |
| Older People                                             | 8.5%                 | 0.5%                          | 9.1%                       | 1.1%                | 10.1%                    | 89.5%                        | 10.5%                    |

#### % of Absence Non Covid-19 / Covid-19

| Health Service Absence Rate - by<br>Care Group: Mar 2023 | Medical &<br>Dental | Nursing &<br>Midwifery | Health & Social<br>Care<br>Professionals | Management &<br>Administrative | General<br>Support | Patient & Client<br>Care | Certified<br>absence | Self-<br>certified<br>absence | Non<br>Covid-19<br>absence | Covid-19<br>absence | Total<br>absence<br>rate |
|----------------------------------------------------------|---------------------|------------------------|------------------------------------------|--------------------------------|--------------------|--------------------------|----------------------|-------------------------------|----------------------------|---------------------|--------------------------|
| CHO 1                                                    | 0.9%                | 7.5%                   | 5.0%                                     | 5.9%                           | 10.4%              | 9.6%                     | 6.4%                 | 0.5%                          | 6.9%                       | 0.7%                | 7.6%                     |
| CHO Operations                                           |                     | 3.3%                   | 3.4%                                     | 3.1%                           |                    |                          | 2.7%                 | 0.2%                          | 2.9%                       | 0.3%                | 3.1%                     |
| Community Health & Wellbeing                             |                     | 76.2%                  | 0.0%                                     | 19.1%                          |                    | 0.0%                     | 11.1%                | 0.3%                          | 11.4%                      | 0.0%                | 11.4%                    |
| Mental Health                                            | 0.5%                | 7.8%                   | 7.0%                                     | 6.3%                           | 12.1%              | 9.0%                     | 6.2%                 | 0.5%                          | 6.8%                       | 0.5%                | 7.2%                     |
| Primary Care                                             | 1.5%                | 4.4%                   | 3.7%                                     | 5.2%                           | 7.0%               | 5.7%                     | 3.9%                 | 0.3%                          | 4.2%                       | 0.4%                | 4.6%                     |
| Disabilities                                             | 0.0%                | 8.0%                   | 4.2%                                     | 5.2%                           | 15.5%              | 9.4%                     | 7.1%                 | 0.6%                          | 7.7%                       | 0.8%                | 8.6%                     |
| Older People                                             | 0.0%                | 9.1%                   | 13.8%                                    | 8.7%                           | 10.2%              | 11.2%                    | 8.5%                 | 0.5%                          | 9.1%                       | 1.1%                | 10.1%                    |

% of total lost hours

% of Covid-19 lost hours

% of Absence Non Covid-19 / Covid-19

| Health Service Covid-19 Absence Rate - by<br>Staff Category & Care Group: Mar 2023 | Medical &<br>Dental | Nursing &<br>Midwifery | Health & Social<br>Care<br>Professionals | Management &<br>Administrative | General<br>Support | Patient & Client<br>Care | Covid-19<br>absence | Non Covid-19<br>absence | Total<br>absence rate |
|------------------------------------------------------------------------------------|---------------------|------------------------|------------------------------------------|--------------------------------|--------------------|--------------------------|---------------------|-------------------------|-----------------------|
| CHO 1                                                                              | 0.1%                | 0.6%                   | 0.4%                                     | 5.9%                           | 0.6%               | 1.0%                     | 0.7%                | 6.9%                    | 7.6%                  |
| CHO Operations                                                                     |                     | 0.0%                   | 0.0%                                     | 3.1%                           |                    |                          | 0.3%                | 2.9%                    | 3.1%                  |
| Community Health & Wellbeing                                                       |                     | 0.0%                   | 0.0%                                     | 19.1%                          |                    | 0.0%                     | 0.0%                | 11.4%                   | 11.4%                 |
| Mental Health                                                                      | 0.1%                | 0.6%                   | 0.7%                                     | 6.3%                           | 0.2%               | 0.3%                     | 0.5%                | 6.8%                    | 7.2%                  |
| Primary Care                                                                       | 0.0%                | 0.5%                   | 0.3%                                     | 5.2%                           | 0.5%               | 0.3%                     | 0.4%                | 4.2%                    | 4.6%                  |
| Disabilities                                                                       | 0.0%                | 0.7%                   | 0.0%                                     | 5.2%                           | 0.6%               | 1.0%                     | 0.8%                | 7.7%                    | 8.6%                  |
| Older People                                                                       | 0.0%                | 0.7%                   | 1.0%                                     | 8.7%                           | 0.9%               | 1.4%                     | 1.1%                | 9.1%                    | 10.1%                 |