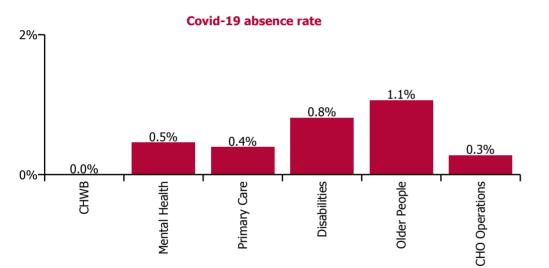

| Health Service Absence Rate - by Care<br>Group: Mar 2023 | Certified<br>absence | Self-<br>certified<br>absence | Non<br>Covid-19<br>absence | Covid-19<br>absence | Total<br>absence<br>rate | % Non<br>Covid-19<br>absence | %<br>Covid-19<br>absence |
|----------------------------------------------------------|----------------------|-------------------------------|----------------------------|---------------------|--------------------------|------------------------------|--------------------------|
| CHO 1                                                    | 6.4%                 | 0.5%                          | 6.9%                       | 0.7%                | 7.6%                     | 90.9%                        | 9.1%                     |
| CHO Operations                                           | 2.7%                 | 0.2%                          | 2.9%                       | 0.3%                | 3.1%                     | 91.2%                        | 8.8%                     |
| Community Health & Wellbeing                             | 11.1%                | 0.3%                          | 11.4%                      | 0.0%                | 11.4%                    | 100.0%                       | 0.0%                     |
| Mental Health                                            | 6.2%                 | 0.5%                          | 6.8%                       | 0.5%                | 7.2%                     | 93.6%                        | 6.4%                     |
| Primary Care                                             | 3.9%                 | 0.3%                          | 4.2%                       | 0.4%                | 4.6%                     | 91.4%                        | 8.6%                     |
| Disabilities                                             | 7.1%                 | 0.6%                          | 7.7%                       | 0.8%                | 8.6%                     | 90.5%                        | 9.5%                     |
| Older People                                             | 8.5%                 | 0.5%                          | 9.1%                       | 1.1%                | 10.1%                    | 89.5%                        | 10.5%                    |

% of total lost hours

% of Covid-19 lost hours

% of Absence Non Covid-19 / Covid-19

| Health Service Covid-19 Absence Rate - by<br>Staff Category & Care Group: Mar 2023 | Medical &<br>Dental | Nursing &<br>Midwifery | Health & Social<br>Care<br>Professionals | Management &<br>Administrative | General<br>Support | Patient & Client<br>Care | Covid-19<br>absence | Non Covid-19<br>absence | Total<br>absence rate |
|------------------------------------------------------------------------------------|---------------------|------------------------|------------------------------------------|--------------------------------|--------------------|--------------------------|---------------------|-------------------------|-----------------------|
| CHO 1                                                                              | 0.1%                | 0.6%                   | 0.4%                                     | 5.9%                           | 0.6%               | 1.0%                     | 0.7%                | 6.9%                    | 7.6%                  |
| CHO Operations                                                                     |                     | 0.0%                   | 0.0%                                     | 3.1%                           |                    |                          | 0.3%                | 2.9%                    | 3.1%                  |
| Community Health & Wellbeing                                                       |                     | 0.0%                   | 0.0%                                     | 19.1%                          |                    | 0.0%                     | 0.0%                | 11.4%                   | 11.4%                 |
| Mental Health                                                                      | 0.1%                | 0.6%                   | 0.7%                                     | 6.3%                           | 0.2%               | 0.3%                     | 0.5%                | 6.8%                    | 7.2%                  |
| Primary Care                                                                       | 0.0%                | 0.5%                   | 0.3%                                     | 5.2%                           | 0.5%               | 0.3%                     | 0.4%                | 4.2%                    | 4.6%                  |
| Disabilities                                                                       | 0.0%                | 0.7%                   | 0.0%                                     | 5.2%                           | 0.6%               | 1.0%                     | 0.8%                | 7.7%                    | 8.6%                  |
| Older People                                                                       | 0.0%                | 0.7%                   | 1.0%                                     | 8.7%                           | 0.9%               | 1.4%                     | 1.1%                | 9.1%                    | 10.1%                 |