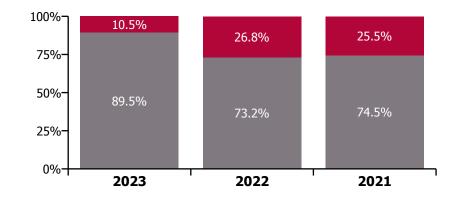

| Health Service Absence Rate - by Care<br>Group: Mar 2023 | Certified<br>absence | Self-<br>certified<br>absence | Non<br>Covid-19<br>absence | Covid-19<br>absence | Total<br>absence<br>rate | % Non<br>Covid-19<br>absence | %<br>Covid-19<br>absence |
|----------------------------------------------------------|----------------------|-------------------------------|----------------------------|---------------------|--------------------------|------------------------------|--------------------------|
| CHO 1                                                    | 6.4%                 | 0.5%                          | 6.9%                       | 0.7%                | 7.6%                     | 90.9%                        | 9.1%                     |
| CHO Operations                                           | 2.7%                 | 0.2%                          | 2.9%                       | 0.3%                | 3.1%                     | 91.2%                        | 8.8%                     |
| Community Health & Wellbeing                             | 11.1%                | 0.3%                          | 11.4%                      | 0.0%                | 11.4%                    | 100.0%                       | 0.0%                     |
| Mental Health                                            | 6.2%                 | 0.5%                          | 6.8%                       | 0.5%                | 7.2%                     | 93.6%                        | 6.4%                     |
| Primary Care                                             | 3.9%                 | 0.3%                          | 4.2%                       | 0.4%                | 4.6%                     | 91.4%                        | 8.6%                     |
| Disabilities                                             | 7.1%                 | 0.6%                          | 7.7%                       | 0.8%                | 8.6%                     | 90.5%                        | 9.5%                     |
| Older People                                             | 8.5%                 | 0.5%                          | 9.1%                       | 1.1%                | 10.1%                    | 89.5%                        | 10.5%                    |

#### Non Covid-19 & Covid-19 Absence