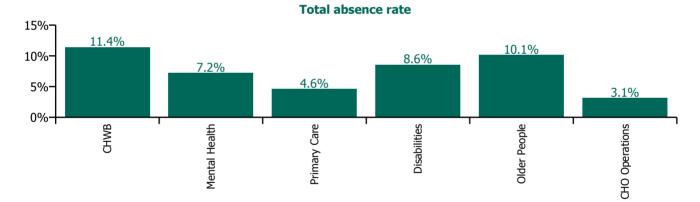

#### Total absence rate

| Health Service Absence Rate - by Care<br>Group: Mar 2023 | Certified<br>absence | Self-<br>certified<br>absence | Non<br>Covid-19<br>absence | Covid-19<br>absence | Total<br>absence<br>rate | % Non<br>Covid-19<br>absence | %<br>Covid-19<br>absence |
|----------------------------------------------------------|----------------------|-------------------------------|----------------------------|---------------------|--------------------------|------------------------------|--------------------------|
| CHO 1                                                    | 6.4%                 | 0.5%                          | 6.9%                       | 0.7%                | 7.6%                     | 90.9%                        | 9.1%                     |
| CHO Operations                                           | 2.7%                 | 0.2%                          | 2.9%                       | 0.3%                | 3.1%                     | 91.2%                        | 8.8%                     |
| Community Health & Wellbeing                             | 11.1%                | 0.3%                          | 11.4%                      | 0.0%                | 11.4%                    | 100.0%                       | 0.0%                     |
| Mental Health                                            | 6.2%                 | 0.5%                          | 6.8%                       | 0.5%                | 7.2%                     | 93.6%                        | 6.4%                     |
| Primary Care                                             | 3.9%                 | 0.3%                          | 4.2%                       | 0.4%                | 4.6%                     | 91.4%                        | 8.6%                     |
| Disabilities                                             | 7.1%                 | 0.6%                          | 7.7%                       | 0.8%                | 8.6%                     | 90.5%                        | 9.5%                     |
| Older People                                             | 8.5%                 | 0.5%                          | 9.1%                       | 1.1%                | 10.1%                    | 89.5%                        | 10.5%                    |