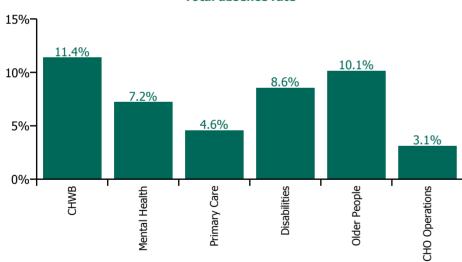

| Health Service Absence Rate - by Care<br>Group: Mar 2023 | Certified<br>absence | Self-<br>certified<br>absence | Non<br>Covid-19<br>absence | Covid-19<br>absence | Total<br>absence<br>rate | % Non<br>Covid-19<br>absence | %<br>Covid-19<br>absence |
|----------------------------------------------------------|----------------------|-------------------------------|----------------------------|---------------------|--------------------------|------------------------------|--------------------------|
| CHO 1                                                    | 6.4%                 | 0.5%                          | 6.9%                       | 0.7%                | 7.6%                     | 90.9%                        | 9.1%                     |
| CHO Operations                                           | 2.7%                 | 0.2%                          | 2.9%                       | 0.3%                | 3.1%                     | 91.2%                        | 8.8%                     |
| Community Health & Wellbeing                             | 11.1%                | 0.3%                          | 11.4%                      | 0.0%                | 11.4%                    | 100.0%                       | 0.0%                     |
| Mental Health                                            | 6.2%                 | 0.5%                          | 6.8%                       | 0.5%                | 7.2%                     | 93.6%                        | 6.4%                     |
| Primary Care                                             | 3.9%                 | 0.3%                          | 4.2%                       | 0.4%                | 4.6%                     | 91.4%                        | 8.6%                     |
| Disabilities                                             | 7.1%                 | 0.6%                          | 7.7%                       | 0.8%                | 8.6%                     | 90.5%                        | 9.5%                     |
| Older People                                             | 8.5%                 | 0.5%                          | 9.1%                       | 1.1%                | 10.1%                    | 89.5%                        | 10.5%                    |