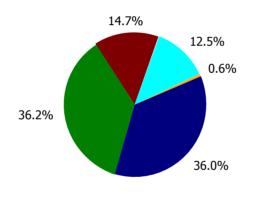

| Health Service Absence Rate - by Care<br>Group: Mar 2023 | Certified<br>absence | Self-<br>certified<br>absence | Non<br>Covid-19<br>absence | Covid-19<br>absence | Total<br>absence<br>rate | % Non<br>Covid-19<br>absence | %<br>Covid-19<br>absence |
|----------------------------------------------------------|----------------------|-------------------------------|----------------------------|---------------------|--------------------------|------------------------------|--------------------------|
| CHO 1                                                    | 6.4%                 | 0.5%                          | 6.9%                       | 0.7%                | 7.6%                     | 90.9%                        | 9.1%                     |
| CHO Operations                                           | 2.7%                 | 0.2%                          | 2.9%                       | 0.3%                | 3.1%                     | 91.2%                        | 8.8%                     |
| Community Health & Wellbeing                             | 11.1%                | 0.3%                          | 11.4%                      | 0.0%                | 11.4%                    | 100.0%                       | 0.0%                     |
| Mental Health                                            | 6.2%                 | 0.5%                          | 6.8%                       | 0.5%                | 7.2%                     | 93.6%                        | 6.4%                     |
| Primary Care                                             | 3.9%                 | 0.3%                          | 4.2%                       | 0.4%                | 4.6%                     | 91.4%                        | 8.6%                     |
| Disabilities                                             | 7.1%                 | 0.6%                          | 7.7%                       | 0.8%                | 8.6%                     | 90.5%                        | 9.5%                     |
| Older People                                             | 8.5%                 | 0.5%                          | 9.1%                       | 1.1%                | 10.1%                    | 89.5%                        | 10.5%                    |

#### % of Absence Non Covid-19 / Covid-19

| Health Service Absence Rate - by<br>Care Group: Mar 2023 | Medical &<br>Dental | Nursing &<br>Midwifery | Health & Social<br>Care<br>Professionals | Management &<br>Administrative | General<br>Support | Patient & Client<br>Care | Certified<br>absence | Self-<br>certified<br>absence | Non<br>Covid-19<br>absence | Covid-19<br>absence | Total<br>absence<br>rate |
|----------------------------------------------------------|---------------------|------------------------|------------------------------------------|--------------------------------|--------------------|--------------------------|----------------------|-------------------------------|----------------------------|---------------------|--------------------------|
| CHO 1                                                    | 0.9%                | 7.5%                   | 5.0%                                     | 5.9%                           | 10.4%              | 9.6%                     | 6.4%                 | 0.5%                          | 6.9%                       | 0.7%                | 7.6%                     |
| CHO Operations                                           |                     | 3.3%                   | 3.4%                                     | 3.1%                           |                    |                          | 2.7%                 | 0.2%                          | 2.9%                       | 0.3%                | 3.1%                     |
| Community Health & Wellbeing                             |                     | 76.2%                  | 0.0%                                     | 19.1%                          |                    | 0.0%                     | 11.1%                | 0.3%                          | 11.4%                      | 0.0%                | 11.4%                    |
| Mental Health                                            | 0.5%                | 7.8%                   | 7.0%                                     | 6.3%                           | 12.1%              | 9.0%                     | 6.2%                 | 0.5%                          | 6.8%                       | 0.5%                | 7.2%                     |
| Primary Care                                             | 1.5%                | 4.4%                   | 3.7%                                     | 5.2%                           | 7.0%               | 5.7%                     | 3.9%                 | 0.3%                          | 4.2%                       | 0.4%                | 4.6%                     |
| Disabilities                                             | 0.0%                | 8.0%                   | 4.2%                                     | 5.2%                           | 15.5%              | 9.4%                     | 7.1%                 | 0.6%                          | 7.7%                       | 0.8%                | 8.6%                     |
| Older People                                             | 0.0%                | 9.1%                   | 13.8%                                    | 8.7%                           | 10.2%              | 11.2%                    | 8.5%                 | 0.5%                          | 9.1%                       | 1.1%                | 10.1%                    |