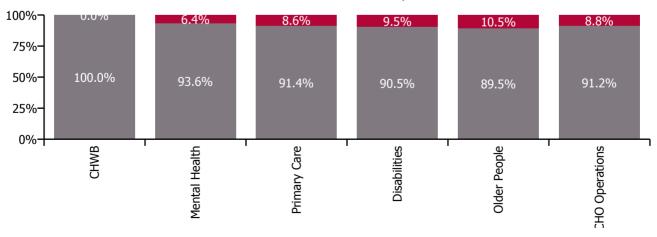

#### Non Covid-19 & Covid-19 Absence

| Health Service Absence Rate - by Care<br>Group: Mar 2023 | Certified<br>absence | Self-<br>certified<br>absence | Non<br>Covid-19<br>absence | Covid-19<br>absence | Total<br>absence<br>rate | % Non<br>Covid-19<br>absence | %<br>Covid-19<br>absence |
|----------------------------------------------------------|----------------------|-------------------------------|----------------------------|---------------------|--------------------------|------------------------------|--------------------------|
| CHO 1                                                    | 6.4%                 | 0.5%                          | 6.9%                       | 0.7%                | 7.6%                     | 90.9%                        | 9.1%                     |
| CHO Operations                                           | 2.7%                 | 0.2%                          | 2.9%                       | 0.3%                | 3.1%                     | 91.2%                        | 8.8%                     |
| Community Health & Wellbeing                             | 11.1%                | 0.3%                          | 11.4%                      | 0.0%                | 11.4%                    | 100.0%                       | 0.0%                     |
| Mental Health                                            | 6.2%                 | 0.5%                          | 6.8%                       | 0.5%                | 7.2%                     | 93.6%                        | 6.4%                     |
| Primary Care                                             | 3.9%                 | 0.3%                          | 4.2%                       | 0.4%                | 4.6%                     | 91.4%                        | 8.6%                     |
| Disabilities                                             | 7.1%                 | 0.6%                          | 7.7%                       | 0.8%                | 8.6%                     | 90.5%                        | 9.5%                     |
| Older People                                             | 8.5%                 | 0.5%                          | 9.1%                       | 1.1%                | 10.1%                    | 89.5%                        | 10.5%                    |