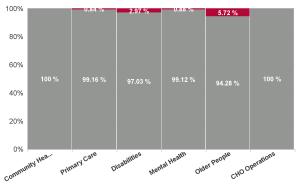

| Health Service Absence Rate<br>- by Care Group: Mar 2024 | Certified<br>absence | Self- certified<br>absence | Non Covid-19<br>absence | Covid-19<br>absence | Total absence<br>rate | % Non<br>Covid-19<br>absence | % Covid-19<br>absence |
|----------------------------------------------------------|----------------------|----------------------------|-------------------------|---------------------|-----------------------|------------------------------|-----------------------|
| CHO 1                                                    | 7.71%                | 0.59%                      | 8.30%                   | 0.27%               | 8.56%                 | 96.88%                       | 3.12%                 |
| Community Health & Wellbeing                             | 5.18%                | 0.29%                      | 5.47%                   | 0.00%               | 5.47%                 | 100.00%                      | 0.00%                 |
| Primary Care                                             | 5.46%                | 0.39%                      | 5.85%                   | 0.05%               | 5.90%                 | 99.16%                       | 0.84%                 |
| Disabilities                                             | 8.88%                | 0.73%                      | 9.61%                   | 0.29%               | 9.90%                 | 97.03%                       | 2.97%                 |
| Mental Health                                            | 6.60%                | 0.49%                      | 7.09%                   | 0.06%               | 7.15%                 | 99.12%                       | 0.88%                 |
| Older People                                             | 9.68%                | 0.70%                      | 10.38%                  | 0.63%               | 11.01%                | 94.28%                       | 5.72%                 |
| CHO Operations                                           | 2.45%                | 0.30%                      | 2.75%                   | 0.00%               | 2.75%                 | 100.00%                      | 0.00%                 |
| Community Services                                       | 7.71%                | 0.59%                      | 8.30%                   | 0.27%               | 8.56%                 | 96.88%                       | 3.12%                 |