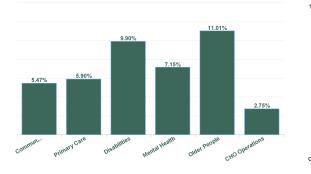

| Health Service Absence Rate<br>- by Care Group: Mar 2024 | Certified<br>absence | Self- certified<br>absence | Non Covid-19<br>absence | Covid-19<br>absence | Total absence<br>rate | % Non<br>Covid-19<br>absence | % Covid-19<br>absence |
|----------------------------------------------------------|----------------------|----------------------------|-------------------------|---------------------|-----------------------|------------------------------|-----------------------|
| CHO 1                                                    | 7.71%                | 0.59%                      | 8.30%                   | 0.27%               | 8.56%                 | 96.88%                       | 3.12%                 |
| Community Health & Wellbeing                             | 5.18%                | 0.29%                      | 5.47%                   | 0.00%               | 5.47%                 | 100.00%                      | 0.00%                 |
| Primary Care                                             | 5.46%                | 0.39%                      | 5.85%                   | 0.05%               | 5.90%                 | 99.16%                       | 0.84%                 |
| Disabilities                                             | 8.88%                | 0.73%                      | 9.61%                   | 0.29%               | 9.90%                 | 97.03%                       | 2.97%                 |
| Mental Health                                            | 6.60%                | 0.49%                      | 7.09%                   | 0.06%               | 7.15%                 | 99.12%                       | 0.88%                 |
| Older People                                             | 9.68%                | 0.70%                      | 10.38%                  | 0.63%               | 11.01%                | 94.28%                       | 5.72%                 |
| CHO Operations                                           | 2.45%                | 0.30%                      | 2.75%                   | 0.00%               | 2.75%                 | 100.00%                      | 0.00%                 |
| Community Services                                       | 7.71%                | 0.59%                      | 8.30%                   | 0.27%               | 8.56%                 | 96.88%                       | 3.12%                 |