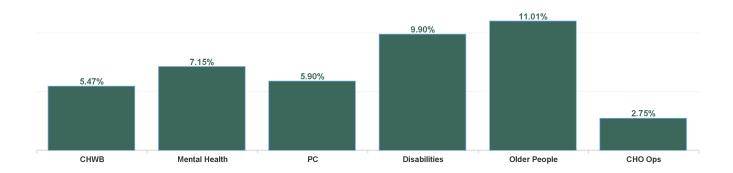

| Health Service Absence Rate<br>- by Care Group: Mar 2024 | Certified<br>absence | Self- certified<br>absence | Non Covid-19<br>absence | Covid-19<br>absence | Total absence<br>rate | % Non<br>Covid-19<br>absence | % Covid-19<br>absence |
|----------------------------------------------------------|----------------------|----------------------------|-------------------------|---------------------|-----------------------|------------------------------|-----------------------|
| CHO 1                                                    | 7.71%                | 0.59%                      | 8.30%                   | 0.27%               | 8.56%                 | 96.88%                       | 3.12%                 |
| Community Health & Wellbeing                             | 5.18%                | 0.29%                      | 5.47%                   | 0.00%               | 5.47%                 | 100.00%                      | 0.00%                 |
| Primary Care                                             | 5.46%                | 0.39%                      | 5.85%                   | 0.05%               | 5.90%                 | 99.16%                       | 0.84%                 |
| Disabilities                                             | 8.88%                | 0.73%                      | 9.61%                   | 0.29%               | 9.90%                 | 97.03%                       | 2.97%                 |
| Mental Health                                            | 6.60%                | 0.49%                      | 7.09%                   | 0.06%               | 7.15%                 | 99.12%                       | 0.88%                 |
| Older People                                             | 9.68%                | 0.70%                      | 10.38%                  | 0.63%               | 11.01%                | 94.28%                       | 5.72%                 |
| CHO Operations                                           | 2.45%                | 0.30%                      | 2.75%                   | 0.00%               | 2.75%                 | 100.00%                      | 0.00%                 |
| Community Services                                       | 7.71%                | 0.59%                      | 8.30%                   | 0.27%               | 8.56%                 | 96.88%                       | 3.12%                 |