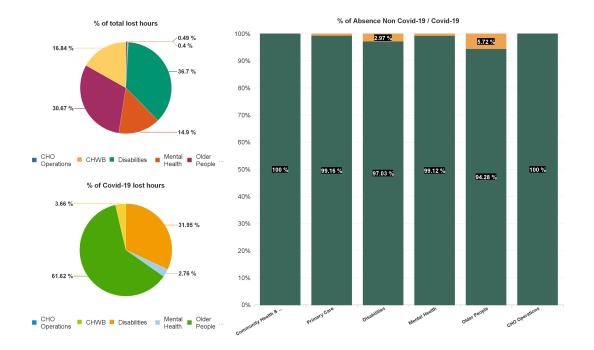

| Health Service Absence Rate<br>- by Care Group: Mar 2024 | Certified<br>absence | Self- certified<br>absence | Non Covid-19<br>absence | Covid-19<br>absence | Total absence<br>rate | % Non<br>Covid-19<br>absence | % Covid-19<br>absence |
|----------------------------------------------------------|----------------------|----------------------------|-------------------------|---------------------|-----------------------|------------------------------|-----------------------|
| CHO 1                                                    | 7.71%                | 0.59%                      | 8.30%                   | 0.27%               | 8.56%                 | 96.88%                       | 3.12%                 |
| Community Health & Wellbeing                             | 5.18%                | 0.29%                      | 5.47%                   | 0.00%               | 5.47%                 | 100.00%                      | 0.00%                 |
| Primary Care                                             | 5.46%                | 0.39%                      | 5.85%                   | 0.05%               | 5.90%                 | 99.16%                       | 0.84%                 |
| Disabilities                                             | 8.88%                | 0.73%                      | 9.61%                   | 0.29%               | 9.90%                 | 97.03%                       | 2.97%                 |
| Mental Health                                            | 6.60%                | 0.49%                      | 7.09%                   | 0.06%               | 7.15%                 | 99.12%                       | 0.88%                 |
| Older People                                             | 9.68%                | 0.70%                      | 10.38%                  | 0.63%               | 11.01%                | 94.28%                       | 5.72%                 |
| CHO Operations                                           | 2.45%                | 0.30%                      | 2.75%                   | 0.00%               | 2.75%                 | 100.00%                      | 0.00%                 |
| Community Services                                       | 7.71%                | 0.59%                      | 8.30%                   | 0.27%               | 8.56%                 | 96.88%                       | 3.12%                 |