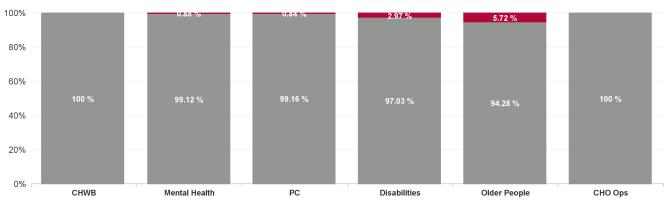

| Health Service Absence Rate<br>- by Care Group: Mar 2024 | Certified<br>absence | Self- certified<br>absence | Non Covid-19<br>absence | Covid-19<br>absence | Total absence<br>rate | % Non<br>Covid-19<br>absence | % Covid-19<br>absence |
|----------------------------------------------------------|----------------------|----------------------------|-------------------------|---------------------|-----------------------|------------------------------|-----------------------|
| CHO 1                                                    | 7.71%                | 0.59%                      | 8.30%                   | 0.27%               | 8.56%                 | 96.88%                       | 3.12%                 |
| Community Health & Wellbeing                             | 5.18%                | 0.29%                      | 5.47%                   | 0.00%               | 5.47%                 | 100.00%                      | 0.00%                 |
| Primary Care                                             | 5.46%                | 0.39%                      | 5.85%                   | 0.05%               | 5.90%                 | 99.16%                       | 0.84%                 |
| Disabilities                                             | 8.88%                | 0.73%                      | 9.61%                   | 0.29%               | 9.90%                 | 97.03%                       | 2.97%                 |
| Mental Health                                            | 6.60%                | 0.49%                      | 7.09%                   | 0.06%               | 7.15%                 | 99.12%                       | 0.88%                 |
| Older People                                             | 9.68%                | 0.70%                      | 10.38%                  | 0.63%               | 11.01%                | 94.28%                       | 5.72%                 |
| CHO Operations                                           | 2.45%                | 0.30%                      | 2.75%                   | 0.00%               | 2.75%                 | 100.00%                      | 0.00%                 |
| Community Services                                       | 7.71%                | 0.59%                      | 8.30%                   | 0.27%               | 8.56%                 | 96.88%                       | 3.12%                 |