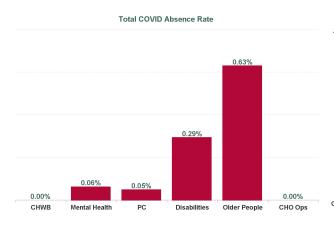

| Health Service Absence Rate<br>- by Care Group: Mar 2024 | Certified<br>absence | Self- certified<br>absence | Non Covid-19<br>absence | Covid-19<br>absence | Total absence<br>rate | % Non<br>Covid-19<br>absence | % Covid-19<br>absence |
|----------------------------------------------------------|----------------------|----------------------------|-------------------------|---------------------|-----------------------|------------------------------|-----------------------|
| CHO 1                                                    | 7.71%                | 0.59%                      | 8.30%                   | 0.27%               | 8.56%                 | 96.88%                       | 3.12%                 |
| Community Health & Wellbeing                             | 5.18%                | 0.29%                      | 5.47%                   | 0.00%               | 5.47%                 | 100.00%                      | 0.00%                 |
| Primary Care                                             | 5.46%                | 0.39%                      | 5.85%                   | 0.05%               | 5.90%                 | 99.16%                       | 0.84%                 |
| Disabilities                                             | 8.88%                | 0.73%                      | 9.61%                   | 0.29%               | 9.90%                 | 97.03%                       | 2.97%                 |
| Mental Health                                            | 6.60%                | 0.49%                      | 7.09%                   | 0.06%               | 7.15%                 | 99.12%                       | 0.88%                 |
| Older People                                             | 9.68%                | 0.70%                      | 10.38%                  | 0.63%               | 11.01%                | 94.28%                       | 5.72%                 |
| CHO Operations                                           | 2.45%                | 0.30%                      | 2.75%                   | 0.00%               | 2.75%                 | 100.00%                      | 0.00%                 |
| Community Services                                       | 7.71%                | 0.59%                      | 8.30%                   | 0.27%               | 8.56%                 | 96.88%                       | 3.12%                 |