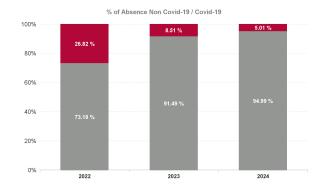

Total Absence Rate

Non Covid-19 & Covid-19 Absence

| Year /<br>Month | Certified<br>absence | Self-<br>certified<br>absence | Non<br>Covid-19<br>absence | Covid-19<br>absence | Total<br>absence<br>rate | Medical &<br>Dental | Nursing &<br>Midwifery | Health &<br>Social Care<br>Professionals | Management &<br>Administrative | General<br>Support | Patient &<br>Client Care |
|-----------------|----------------------|-------------------------------|----------------------------|---------------------|--------------------------|---------------------|------------------------|------------------------------------------|--------------------------------|--------------------|--------------------------|
| Mar 2024        | 7.71%                | 0.59%                         | 8.30%                      | 0.27%               | 8.56%                    | 2.74%               | 7.99%                  | 6.80%                                    | 6.11%                          | 9.70%              | 11.18%                   |
| Feb 2024        | 7.56%                | 0.56%                         | 8.12%                      | 0.36%               | 8.48%                    | 2.97%               | 8.58%                  | 6.56%                                    | 5.78%                          | 9.31%              | 10.76%                   |
| Jan 2024        | 8.10%                | 0.67%                         | 8.78%                      | 0.67%               | 9.45%                    | 1.87%               | 9.72%                  | 6.54%                                    | 6.93%                          | 9.45%              | 12.19%                   |
| 2024            | 7.80%                | 0.61%                         | 8.41%                      | 0.44%               | 8.86%                    | 2.50%               | 8.80%                  | 6.63%                                    | 6.30%                          | 9.48%              | 11.40%                   |
| Dec 2023        | 7.94%                | 0.65%                         | 8.59%                      | 0.71%               | 9.31%                    | 3.99%               | 9.34%                  | 7.48%                                    | 7.29%                          | 8.25%              | 11.40%                   |
| Nov 2023        | 7.45%                | 0.58%                         | 8.03%                      | 0.49%               | 8.53%                    | 3.44%               | 8.54%                  | 6.37%                                    | 5.70%                          | 8.56%              | 11.20%                   |
| Oct 2023        | 6.98%                | 0.53%                         | 7.51%                      | 0.68%               | 8.19%                    | 2.87%               | 8.23%                  | 6.21%                                    | 5.63%                          | 9.45%              | 10.33%                   |
| Sep 2023        | 6.70%                | 0.50%                         | 7.20%                      | 0.78%               | 7.98%                    | 3.22%               | 7.86%                  | 5.51%                                    | 6.22%                          | 9.12%              | 10.06%                   |
| Aug 2023        | 7.22%                | 0.46%                         | 7.68%                      | 0.98%               | 8.66%                    | 3.99%               | 8.55%                  | 6.85%                                    | 5.74%                          | 11.77%             | 10.63%                   |
| Jul 2023        | 6.45%                | 0.48%                         | 6.94%                      | 0.56%               | 7.49%                    | 2.89%               | 7.86%                  | 4.69%                                    | 5.39%                          | 10.99%             | 8.69%                    |
| Jun 2023        | 6.24%                | 0.50%                         | 6.75%                      | 0.35%               | 7.10%                    | 3.34%               | 7.23%                  | 5.04%                                    | 4.67%                          | 10.54%             | 8.52%                    |
| May 2023        | 6.14%                | 0.48%                         | 6.62%                      | 0.53%               | 7.15%                    | 3.15%               | 7.59%                  | 4.75%                                    | 4.80%                          | 10.20%             | 8.49%                    |
| Apr 2023        | 6.45%                | 0.48%                         | 6.93%                      | 0.56%               | 7.49%                    | 2.89%               | 7.86%                  | 4.69%                                    | 5.38%                          | 10.99%             | 8.69%                    |
| Mar 2023        | 6.41%                | 0.50%                         | 6.91%                      | 0.69%               | 7.60%                    | 0.89%               | 7.46%                  | 5.04%                                    | 5.89%                          | 10.40%             | 9.60%                    |
| Feb 2023        | 6.49%                | 0.48%                         | 6.97%                      | 0.51%               | 7.48%                    | 1.19%               | 7.41%                  | 4.87%                                    | 5.54%                          | 10.44%             | 9.39%                    |
| Jan 2023        | 7.32%                | 0.60%                         | 7.91%                      | 1.33%               | 9.25%                    | 2.45%               | 9.21%                  | 6.11%                                    | 6.54%                          | 12.98%             | 11.54%                   |
| 2023            | 6.82%                | 0.52%                         | 7.34%                      | 0.68%               | 8.02%                    | 2.86%               | 8.10%                  | 5.63%                                    | 5.72%                          | 10.31%             | 9.89%                    |
| Dec 2022        | 7.59%                | 0.72%                         | 8.31%                      | 1.54%               | 9.85%                    | 3.03%               | 10.14%                 | 6.68%                                    | 7.25%                          | 12.28%             | 11.81%                   |
| Nov 2022        | 6.52%                | 0.62%                         | 7.14%                      | 0.89%               | 8.03%                    | 1.95%               | 8.68%                  | 5.72%                                    | 5.35%                          | 8.98%              | 9.85%                    |
| Oct 2022        | 6.82%                | 0.58%                         | 7.40%                      | 0.93%               | 8.33%                    | 1.57%               | 8.54%                  | 6.04%                                    | 4.68%                          | 10.18%             | 10.73%                   |
| Sep 2022        | 6.79%                | 0.47%                         | 7.25%                      | 0.77%               | 8.02%                    | 2.80%               | 8.83%                  | 5.86%                                    | 4.54%                          | 9.22%              | 9.84%                    |
| Aug 2022        | 7.33%                | 0.45%                         | 7.78%                      | 1.14%               | 8.92%                    | 2.44%               | 8.75%                  | 7.26%                                    | 5.28%                          | 10.73%             | 11.50%                   |
| Jul 2022        | 6.79%                | 0.48%                         | 7.27%                      | 2.15%               | 9.41%                    | 2.40%               | 9.82%                  | 6.75%                                    | 5.96%                          | 11.52%             | 11.52%                   |
| Jun 2022        | 5.75%                | 0.51%                         | 6.26%                      | 2.13%               | 8.39%                    | 2.51%               | 8.98%                  | 6.24%                                    | 5.50%                          | 10.01%             | 10.08%                   |
| May 2022        | 5.29%                | 0.40%                         | 5.69%                      | 1.33%               | 7.02%                    | 1.21%               | 7.31%                  | 4.34%                                    | 3.98%                          | 9.06%              | 9.16%                    |
| Apr 2022        | 5.67%                | 0.42%                         | 6.08%                      | 2.11%               | 8.19%                    | 1.54%               | 9.45%                  | 4.17%                                    | 5.97%                          | 8.98%              | 9.70%                    |
| Mar 2022        | 5.56%                | 0.40%                         | 5.96%                      | 5.84%               | 11.80%                   | 2.70%               | 13.85%                 | 7.99%                                    | 8.82%                          | 12.52%             | 13.10%                   |
| Feb 2022        | 5.07%                | 0.39%                         | 5.47%                      | 3.96%               | 9.43%                    | 4.89%               | 10.85%                 | 6.91%                                    | 6.17%                          | 11.31%             | 10.45%                   |
| Jan 2022        | 4.62%                | 0.34%                         | 4.96%                      | 6.42%               | 11.38%                   | 4.07%               | 12.69%                 | 8.10%                                    | 7.10%                          | 15.17%             | 12.93%                   |
| 2022            | 6.14%                | 0.48%                         | 6.62%                      | 2.43%               | 9.05%                    | 2.59%               | 9.83%                  | 6.31%                                    | 5.87%                          | 10.83%             | 10.88%                   |
| Dec 2021        | 5.53%                | 0.40%                         | 5.93%                      | 3.52%               | 9.45%                    | 2.80%               | 10.07%                 | 6.01%                                    | 6.06%                          | 13.04%             | 11.29%                   |
| Nov 2021        | 5.86%                | 0.59%                         | 6.45%                      | 2.66%               | 9.10%                    | 3.22%               | 9.32%                  | 6.28%                                    | 6.62%                          | 12.38%             | 11.00%                   |
| Oct 2021        | 5.67%                | 0.43%                         | 6.10%                      | 2.05%               | 8.14%                    | 2.26%               | 8.60%                  | 6.44%                                    | 6.48%                          | 11.74%             | 8.83%                    |
| Sep 2021        | 5.74%                | 0.33%                         | 6.07%                      | 1.85%               | 7.92%                    | 3.14%               | 8.37%                  | 5.77%                                    | 5.70%                          | 11.69%             | 9.01%                    |
| Aug 2021        | 5.88%                | 0.30%                         | 6.18%                      | 1.82%               | 8.00%                    | 3.03%               | 8.55%                  | 5.77%                                    | 5.90%                          | 9.50%              | 9.26%                    |
| Jul 2021        | 5.59%                | 0.32%                         | 5.91%                      | 1.09%               | 7.00%                    | 2.66%               | 7.81%                  | 4.25%                                    | 4.39%                          | 9.01%              | 8.33%                    |
| Jun 2021        | 5.56%                | 0.37%                         | 5.93%                      | 0.76%               | 6.69%                    | 2.38%               | 7.16%                  | 4.47%                                    | 4.96%                          | 8.10%              | 7.83%                    |
| May 2021        | 4.85%                | 0.29%                         | 5.14%                      | 0.73%               | 5.87%                    | 1.08%               | 6.49%                  | 3.44%                                    | 4.19%                          | 6.05%              | 7.11%                    |
| Apr 2021        | 4.96%                | 0.24%                         | 5.20%                      | 0.80%               | 6.00%                    | 1.16%               | 6.39%                  | 3.87%                                    | 4.54%                          | 7.42%              | 7.07%                    |
| Mar 2021        | 5.15%                | 0.29%                         | 5.44%                      | 0.91%               | 6.36%                    | 1.89%               | 6.72%                  | 3.57%                                    | 5.15%                          | 5.99%              | 7.88%                    |
| Feb 2021        | 5.30%                | 0.35%                         | 5.65%                      | 2.16%               | 7.81%                    | 2.08%               | 8.20%                  | 4.70%                                    | 5.80%                          | 6.00%              | 10.21%                   |
| Jan 2021        | 5.70%                | 0.24%                         | 5.93%                      | 5.58%               | 11.51%                   | 4.82%               | 12.29%                 | 5.60%                                    | 7.53%                          | 10.51%             | 14.89%                   |
| 2021            | 5.48%                | 0.35%                         | 5.83%                      | 1.99%               | 7.82%                    | 2.55%               | 8.32%                  | 5.03%                                    | 5.61%                          | 9.28%              | 9.40%                    |