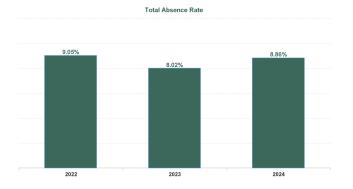

Total Absence Rate

Non Covid-19 & Covid-19 Absence

| Year /<br>Month | Certified<br>absence | Self-<br>certified<br>absence | Non<br>Covid-19<br>absence | Covid-19<br>absence | Total<br>absence<br>rate | Medical &<br>Dental | Nursing &<br>Midwifery | Health &<br>Social Care<br>Professionals | Management &<br>Administrative | General<br>Support | Patient &<br>Client Care |
|-----------------|----------------------|-------------------------------|----------------------------|---------------------|--------------------------|---------------------|------------------------|------------------------------------------|--------------------------------|--------------------|--------------------------|
| Mar 2024        | 7.71%                | 0.59%                         | 8.30%                      | 0.27%               | 8.56%                    | 2.74%               | 7.99%                  | 6.80%                                    | 6.11%                          | 9.70%              | 11.18%                   |
| Feb 2024        | 7.56%                | 0.56%                         | 8.12%                      | 0.36%               | 8.48%                    | 2.97%               | 8.58%                  | 6.56%                                    | 5.78%                          | 9.31%              | 10.76%                   |
| Jan 2024        | 8.10%                | 0.67%                         | 8.78%                      | 0.67%               | 9.45%                    | 1.87%               | 9.72%                  | 6.54%                                    | 6.93%                          | 9.45%              | 12.19%                   |
| 2024            | 7.80%                | 0.61%                         | 8.41%                      | 0.44%               | 8.86%                    | 2.50%               | 8.80%                  | 6.63%                                    | 6.30%                          | 9.48%              | 11.40%                   |
| Dec 2023        | 7.94%                | 0.65%                         | 8.59%                      | 0.71%               | 9.31%                    | 3.99%               | 9.34%                  | 7.48%                                    | 7.29%                          | 8.25%              | 11.40%                   |
| Nov 2023        | 7.45%                | 0.58%                         | 8.03%                      | 0.49%               | 8.53%                    | 3.44%               | 8.54%                  | 6.37%                                    | 5.70%                          | 8.56%              | 11.20%                   |
| Oct 2023        | 6.98%                | 0.53%                         | 7.51%                      | 0.68%               | 8.19%                    | 2.87%               | 8.23%                  | 6.21%                                    | 5.63%                          | 9.45%              | 10.33%                   |
| Sep 2023        | 6.70%                | 0.50%                         | 7.20%                      | 0.78%               | 7.98%                    | 3.22%               | 7.86%                  | 5.51%                                    | 6.22%                          | 9.12%              | 10.06%                   |
| Aug 2023        | 7.22%                | 0.46%                         | 7.68%                      | 0.98%               | 8.66%                    | 3.99%               | 8.55%                  | 6.85%                                    | 5.74%                          | 11.77%             | 10.63%                   |
| Jul 2023        | 6.45%                | 0.48%                         | 6.94%                      | 0.56%               | 7.49%                    | 2.89%               | 7.86%                  | 4.69%                                    | 5.39%                          | 10.99%             | 8.69%                    |
| Jun 2023        | 6.24%                | 0.50%                         | 6.75%                      | 0.35%               | 7.10%                    | 3.34%               | 7.23%                  | 5.04%                                    | 4.67%                          | 10.54%             | 8.52%                    |
| May 2023        | 6.14%                | 0.48%                         | 6.62%                      | 0.53%               | 7.15%                    | 3.15%               | 7.59%                  | 4.75%                                    | 4.80%                          | 10.20%             | 8.49%                    |
| Apr 2023        | 6.45%                | 0.48%                         | 6.93%                      | 0.56%               | 7.49%                    | 2.89%               | 7.86%                  | 4.69%                                    | 5.38%                          | 10.99%             | 8.69%                    |
| Mar 2023        | 6.41%                | 0.50%                         | 6.91%                      | 0.69%               | 7.60%                    | 0.89%               | 7.46%                  | 5.04%                                    | 5.89%                          | 10.40%             | 9.60%                    |
| Feb 2023        | 6.49%                | 0.48%                         | 6.97%                      | 0.51%               | 7.48%                    | 1.19%               | 7.41%                  | 4.87%                                    | 5.54%                          | 10.44%             | 9.39%                    |
| Jan 2023        | 7.32%                | 0.60%                         | 7.91%                      | 1.33%               | 9.25%                    | 2.45%               | 9.21%                  | 6.11%                                    | 6.54%                          | 12.98%             | 11.54%                   |
| 2023            | 6.82%                | 0.52%                         | 7.34%                      | 0.68%               | 8.02%                    | 2.86%               | 8.10%                  | 5.63%                                    | 5.72%                          | 10.31%             | 9.89%                    |
| Dec 2022        | 7.59%                | 0.72%                         | 8.31%                      | 1.54%               | 9.85%                    | 3.03%               | 10.14%                 | 6.68%                                    | 7.25%                          | 12.28%             | 11.81%                   |
| Nov 2022        | 6.52%                | 0.62%                         | 7.14%                      | 0.89%               | 8.03%                    | 1.95%               | 8.68%                  | 5.72%                                    | 5.35%                          | 8.98%              | 9.85%                    |
| Oct 2022        | 6.82%                | 0.58%                         | 7.40%                      | 0.93%               | 8.33%                    | 1.57%               | 8.54%                  | 6.04%                                    | 4.68%                          | 10.18%             | 10.73%                   |
| Sep 2022        | 6.79%                | 0.47%                         | 7.25%                      | 0.77%               | 8.02%                    | 2.80%               | 8.83%                  | 5.86%                                    | 4.54%                          | 9.22%              | 9.84%                    |
| Aug 2022        | 7.33%                | 0.45%                         | 7.78%                      | 1.14%               | 8.92%                    | 2.44%               | 8.75%                  | 7.26%                                    | 5.28%                          | 10.73%             | 11.50%                   |
| Jul 2022        | 6.79%                | 0.48%                         | 7.27%                      | 2.15%               | 9.41%                    | 2.40%               | 9.82%                  | 6.75%                                    | 5.96%                          | 11.52%             | 11.52%                   |
| Jun 2022        | 5.75%                | 0.51%                         | 6.26%                      | 2.13%               | 8.39%                    | 2.51%               | 8.98%                  | 6.24%                                    | 5.50%                          | 10.01%             | 10.08%                   |
| May 2022        | 5.29%                | 0.40%                         | 5.69%                      | 1.33%               | 7.02%                    | 1.21%               | 7.31%                  | 4.34%                                    | 3.98%                          | 9.06%              | 9.16%                    |
| Apr 2022        | 5.67%                | 0.42%                         | 6.08%                      | 2.11%               | 8.19%                    | 1.54%               | 9.45%                  | 4.17%                                    | 5.97%                          | 8.98%              | 9.70%                    |
| Mar 2022        | 5.56%                | 0.40%                         | 5.96%                      | 5.84%               | 11.80%                   | 2.70%               | 13.85%                 | 7.99%                                    | 8.82%                          | 12.52%             | 13.10%                   |
| Feb 2022        | 5.07%                | 0.39%                         | 5.47%                      | 3.96%               | 9.43%                    | 4.89%               | 10.85%                 | 6.91%                                    | 6.17%                          | 11.31%             | 10.45%                   |
| Jan 2022        | 4.62%                | 0.34%                         | 4.96%                      | 6.42%               | 11.38%                   | 4.07%               | 12.69%                 | 8.10%                                    | 7.10%                          | 15.17%             | 12.93%                   |
| 2022            | 6.14%                | 0.48%                         | 6.62%                      | 2.43%               | 9.05%                    | 2.59%               | 9.83%                  | 6.31%                                    | 5.87%                          | 10.83%             | 10.88%                   |
| Dec 2021        | 5.53%                | 0.40%                         | 5.93%                      | 3.52%               | 9.45%                    | 2.80%               | 10.07%                 | 6.01%                                    | 6.06%                          | 13.04%             | 11.29%                   |
| Nov 2021        | 5.86%                | 0.59%                         | 6.45%                      | 2.66%               | 9.10%                    | 3.22%               | 9.32%                  | 6.28%                                    | 6.62%                          | 12.38%             | 11.00%                   |
| Oct 2021        | 5.67%                | 0.43%                         | 6.10%                      | 2.05%               | 8.14%                    | 2.26%               | 8.60%                  | 6.44%                                    | 6.48%                          | 11.74%             | 8.83%                    |
| Sep 2021        | 5.74%                | 0.33%                         | 6.07%                      | 1.85%               | 7.92%                    | 3.14%               | 8.37%                  | 5.77%                                    | 5.70%                          | 11.69%             | 9.01%                    |
| Aug 2021        | 5.88%                | 0.30%                         | 6.18%                      | 1.82%               | 8.00%                    | 3.03%               | 8.55%                  | 5.77%                                    | 5.90%                          | 9.50%              | 9.26%                    |
| Jul 2021        | 5.59%                | 0.32%                         | 5.91%                      | 1.09%               | 7.00%                    | 2.66%               | 7.81%                  | 4.25%                                    | 4.39%                          | 9.01%              | 8.33%                    |
| Jun 2021        | 5.56%                | 0.37%                         | 5.93%                      | 0.76%               | 6.69%                    | 2.38%               | 7.16%                  | 4.47%                                    | 4.96%                          | 8.10%              | 7.83%                    |
| May 2021        | 4.85%                | 0.29%                         | 5.14%                      | 0.73%               | 5.87%                    | 1.08%               | 6.49%                  | 3.44%                                    | 4.19%                          | 6.05%              | 7.11%                    |
| Apr 2021        | 4.96%                | 0.24%                         | 5.20%                      | 0.80%               | 6.00%                    | 1.16%               | 6.39%                  | 3.87%                                    | 4.54%                          | 7.42%              | 7.07%                    |
| Mar 2021        | 5.15%                | 0.29%                         | 5.44%                      | 0.91%               | 6.36%                    | 1.89%               | 6.72%                  | 3.57%                                    | 5.15%                          | 5.99%              | 7.88%                    |
| Feb 2021        | 5.30%                | 0.35%                         | 5.65%                      | 2.16%               | 7.81%                    | 2.08%               | 8.20%                  | 4.70%                                    | 5.80%                          | 6.00%              | 10.21%                   |
| Jan 2021        | 5.70%                | 0.24%                         | 5.93%                      | 5.58%               | 11.51%                   | 4.82%               | 12.29%                 | 5.60%                                    | 7.53%                          | 10.51%             | 14.89%                   |
| 2021            | 5.48%                | 0.35%                         | 5.83%                      | 1.99%               | 7.82%                    | 2.55%               | 8.32%                  | 5.03%                                    | 5.61%                          | 9.28%              | 9.40%                    |