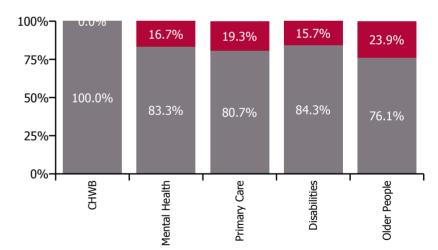

| Health Service Absence Rate - by Care<br>Group: May 2022 | Certified<br>absence | Self-<br>certified<br>absence | Non<br>Covid-19<br>absence | Covid-19<br>absence | Total<br>absence<br>rate | % Non<br>Covid-19<br>absence | %<br>Covid-19<br>absence |
|----------------------------------------------------------|----------------------|-------------------------------|----------------------------|---------------------|--------------------------|------------------------------|--------------------------|
| CHO 1                                                    | 5.3%                 | 0.4%                          | 5.7%                       | 1.3%                | 7.0%                     | 81.0%                        | 19.0%                    |
| Community Health & Wellbeing                             | 4.6%                 | 0.0%                          | 4.6%                       | 0.0%                | 4.6%                     | 100.0%                       | 0.0%                     |
| Mental Health                                            | 5.0%                 | 0.3%                          | 5.3%                       | 1.1%                | 6.4%                     | 83.3%                        | 16.7%                    |
| Primary Care                                             | 3.3%                 | 0.2%                          | 3.5%                       | 0.8%                | 4.3%                     | 80.7%                        | 19.3%                    |
| Disabilities                                             | 6.2%                 | 0.6%                          | 6.8%                       | 1.3%                | 8.1%                     | 84.3%                        | 15.7%                    |
| Older People                                             | 6.7%                 | 0.4%                          | 7.1%                       | 2.2%                | 9.3%                     | 76.1%                        | 23.9%                    |

#### % of Absence Non Covid-19 / Covid-19

| Health Service Absence Rate - by<br>Care Group: May 2022 | Medical &<br>Dental | Nursing &<br>Midwifery | Health & Social<br>Care<br>Professionals | Management &<br>Administrative | General<br>Support | Patient & Client<br>Care | Certified<br>absence | Self-<br>certified<br>absence | Non<br>Covid-19<br>absence | Covid-19<br>absence | Total<br>absence<br>rate |
|----------------------------------------------------------|---------------------|------------------------|------------------------------------------|--------------------------------|--------------------|--------------------------|----------------------|-------------------------------|----------------------------|---------------------|--------------------------|
| CHO 1                                                    | 1.2%                | 7.3%                   | 4.3%                                     | 4.0%                           | 9.1%               | 9.2%                     | 5.3%                 | 0.4%                          | 5.7%                       | 1.3%                | 7.0%                     |
| Community Health & Wellbeing                             |                     |                        |                                          | 11.2%                          |                    | 2.2%                     | 4.6%                 | 0.0%                          | 4.6%                       | 0.0%                | 4.6%                     |
| Mental Health                                            | 1.4%                | 7.3%                   | 5.6%                                     | 3.1%                           | 10.2%              | 8.4%                     | 5.0%                 | 0.3%                          | 5.3%                       | 1.1%                | 6.4%                     |
| Primary Care                                             | 1.3%                | 6.0%                   | 3.4%                                     | 3.5%                           | 8.2%               | 4.6%                     | 3.3%                 | 0.2%                          | 3.5%                       | 0.8%                | 4.3%                     |
| Disabilities                                             | 0.0%                | 7.7%                   | 5.2%                                     | 6.4%                           | 4.9%               | 8.9%                     | 6.2%                 | 0.6%                          | 6.8%                       | 1.3%                | 8.1%                     |
| Older People                                             | 0.0%                | 8.0%                   | 7.0%                                     | 4.1%                           | 10.2%              | 11.2%                    | 6.7%                 | 0.4%                          | 7.1%                       | 2.2%                | 9.3%                     |

% of Absence Non Covid-19 / Covid-19

| Health Service Absence Rate - by<br>Care Group: May 2022 | Medical &<br>Dental | Nursing &<br>Midwifery | Health & Social<br>Care<br>Professionals | Management &<br>Administrative | General<br>Support | Patient & Client<br>Care | Certified<br>absence | Self-<br>certified<br>absence | Non<br>Covid-19<br>absence | Covid-19<br>absence | Total<br>absence<br>rate |
|----------------------------------------------------------|---------------------|------------------------|------------------------------------------|--------------------------------|--------------------|--------------------------|----------------------|-------------------------------|----------------------------|---------------------|--------------------------|
| CHO 1                                                    | 1.2%                | 7.3%                   | 4.3%                                     | 4.0%                           | 9.1%               | 9.2%                     | 5.3%                 | 0.4%                          | 5.7%                       | 1.3%                | 7.0%                     |
| Health Service Executive                                 | 1.2%                | 7.3%                   | 4.3%                                     | 4.0%                           | 9.1%               | 9.2%                     | 5.3%                 | 0.4%                          | 5.7%                       | 1.3%                | 7.0%                     |
| Community Health & Wellbeing                             |                     |                        |                                          | 11.2%                          |                    | 2.2%                     | 4.6%                 | 0.0%                          | 4.6%                       | 0.0%                | 4.6%                     |
| Mental Health                                            | 1.4%                | 7.3%                   | 5.6%                                     | 3.1%                           | 10.2%              | 8.4%                     | 5.0%                 | 0.3%                          | 5.3%                       | 1.1%                | 6.4%                     |
| Primary Care                                             | 1.3%                | 6.0%                   | 3.4%                                     | 3.5%                           | 8.2%               | 4.6%                     | 3.3%                 | 0.2%                          | 3.5%                       | 0.8%                | 4.3%                     |
| Disabilities                                             | 0.0%                | 7.7%                   | 5.2%                                     | 6.4%                           | 4.9%               | 8.9%                     | 6.2%                 | 0.6%                          | 6.8%                       | 1.3%                | 8.1%                     |
| Older People                                             | 0.0%                | 8.0%                   | 7.0%                                     | 4.1%                           | 10.2%              | 11.2%                    | 6.7%                 | 0.4%                          | 7.1%                       | 2.2%                | 9.3%                     |