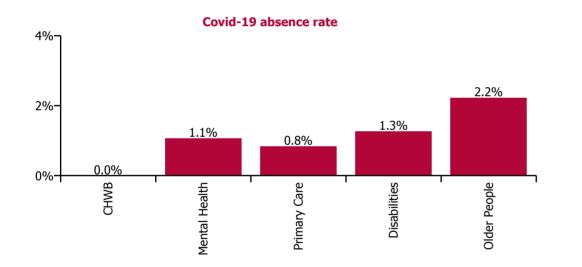

| Health Service Absence Rate - by Care<br>Group: May 2022 | Certified<br>absence | Self-<br>certified<br>absence | Non<br>Covid-19<br>absence | Covid-19<br>absence | Total<br>absence<br>rate | % Non<br>Covid-19<br>absence | %<br>Covid-19<br>absence |
|----------------------------------------------------------|----------------------|-------------------------------|----------------------------|---------------------|--------------------------|------------------------------|--------------------------|
| CHO 1                                                    | 5.3%                 | 0.4%                          | 5.7%                       | 1.3%                | 7.0%                     | 81.0%                        | 19.0%                    |
| Community Health & Wellbeing                             | 4.6%                 | 0.0%                          | 4.6%                       | 0.0%                | 4.6%                     | 100.0%                       | 0.0%                     |
| Mental Health                                            | 5.0%                 | 0.3%                          | 5.3%                       | 1.1%                | 6.4%                     | 83.3%                        | 16.7%                    |
| Primary Care                                             | 3.3%                 | 0.2%                          | 3.5%                       | 0.8%                | 4.3%                     | 80.7%                        | 19.3%                    |
| Disabilities                                             | 6.2%                 | 0.6%                          | 6.8%                       | 1.3%                | 8.1%                     | 84.3%                        | 15.7%                    |
| Older People                                             | 6.7%                 | 0.4%                          | 7.1%                       | 2.2%                | 9.3%                     | 76.1%                        | 23.9%                    |