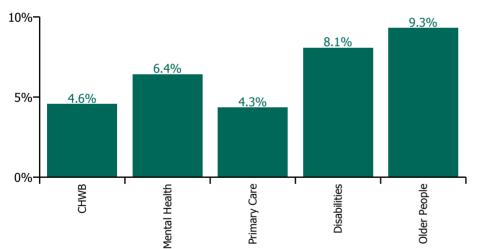

| Health Service Absence Rate - by Care<br>Group: May 2022 | Certified<br>absence | Self-<br>certified<br>absence | Non<br>Covid-19<br>absence | Covid-19<br>absence | Total<br>absence<br>rate | % Non<br>Covid-19<br>absence | %<br>Covid-19<br>absence |
|----------------------------------------------------------|----------------------|-------------------------------|----------------------------|---------------------|--------------------------|------------------------------|--------------------------|
| CHO 1                                                    | 5.3%                 | 0.4%                          | 5.7%                       | 1.3%                | 7.0%                     | 81.0%                        | 19.0%                    |
| Community Health & Wellbeing                             | 4.6%                 | 0.0%                          | 4.6%                       | 0.0%                | 4.6%                     | 100.0%                       | 0.0%                     |
| Mental Health                                            | 5.0%                 | 0.3%                          | 5.3%                       | 1.1%                | 6.4%                     | 83.3%                        | 16.7%                    |
| Primary Care                                             | 3.3%                 | 0.2%                          | 3.5%                       | 0.8%                | 4.3%                     | 80.7%                        | 19.3%                    |
| Disabilities                                             | 6.2%                 | 0.6%                          | 6.8%                       | 1.3%                | 8.1%                     | 84.3%                        | 15.7%                    |
| Older People                                             | 6.7%                 | 0.4%                          | 7.1%                       | 2.2%                | 9.3%                     | 76.1%                        | 23.9%                    |

#### % of Absence Non Covid-19 / Covid-19

| Health Service Absence Rate - by<br>Care Group: May 2022 | Medical &<br>Dental | Nursing &<br>Midwifery | Health & Social<br>Care<br>Professionals | Management &<br>Administrative | General<br>Support | Patient & Client<br>Care | Certified<br>absence | Self-<br>certified<br>absence | Non<br>Covid-19<br>absence | Covid-19<br>absence | Total<br>absence<br>rate |
|----------------------------------------------------------|---------------------|------------------------|------------------------------------------|--------------------------------|--------------------|--------------------------|----------------------|-------------------------------|----------------------------|---------------------|--------------------------|
| CHO 1                                                    | 1.2%                | 7.3%                   | 4.3%                                     | 4.0%                           | 9.1%               | 9.2%                     | 5.3%                 | 0.4%                          | 5.7%                       | 1.3%                | 7.0%                     |
| Community Health & Wellbeing                             |                     |                        |                                          | 11.2%                          |                    | 2.2%                     | 4.6%                 | 0.0%                          | 4.6%                       | 0.0%                | 4.6%                     |
| Mental Health                                            | 1.4%                | 7.3%                   | 5.6%                                     | 3.1%                           | 10.2%              | 8.4%                     | 5.0%                 | 0.3%                          | 5.3%                       | 1.1%                | 6.4%                     |
| Primary Care                                             | 1.3%                | 6.0%                   | 3.4%                                     | 3.5%                           | 8.2%               | 4.6%                     | 3.3%                 | 0.2%                          | 3.5%                       | 0.8%                | 4.3%                     |
| Disabilities                                             | 0.0%                | 7.7%                   | 5.2%                                     | 6.4%                           | 4.9%               | 8.9%                     | 6.2%                 | 0.6%                          | 6.8%                       | 1.3%                | 8.1%                     |
| Older People                                             | 0.0%                | 8.0%                   | 7.0%                                     | 4.1%                           | 10.2%              | 11.2%                    | 6.7%                 | 0.4%                          | 7.1%                       | 2.2%                | 9.3%                     |

% of Absence Non Covid-19 / Covid-19

| Health Service Absence Rate - by<br>Care Group: May 2022 | Medical &<br>Dental | Nursing &<br>Midwifery | Health & Social<br>Care<br>Professionals | Management &<br>Administrative | General<br>Support | Patient & Client<br>Care | Certified<br>absence | Self-<br>certified<br>absence | Non<br>Covid-19<br>absence | Covid-19<br>absence | Total<br>absence<br>rate |
|----------------------------------------------------------|---------------------|------------------------|------------------------------------------|--------------------------------|--------------------|--------------------------|----------------------|-------------------------------|----------------------------|---------------------|--------------------------|
| CHO 1                                                    | 1.2%                | 7.3%                   | 4.3%                                     | 4.0%                           | 9.1%               | 9.2%                     | 5.3%                 | 0.4%                          | 5.7%                       | 1.3%                | 7.0%                     |
| Health Service Executive                                 | 1.2%                | 7.3%                   | 4.3%                                     | 4.0%                           | 9.1%               | 9.2%                     | 5.3%                 | 0.4%                          | 5.7%                       | 1.3%                | 7.0%                     |
| Community Health & Wellbeing                             |                     |                        |                                          | 11.2%                          |                    | 2.2%                     | 4.6%                 | 0.0%                          | 4.6%                       | 0.0%                | 4.6%                     |
| Mental Health                                            | 1.4%                | 7.3%                   | 5.6%                                     | 3.1%                           | 10.2%              | 8.4%                     | 5.0%                 | 0.3%                          | 5.3%                       | 1.1%                | 6.4%                     |
| Primary Care                                             | 1.3%                | 6.0%                   | 3.4%                                     | 3.5%                           | 8.2%               | 4.6%                     | 3.3%                 | 0.2%                          | 3.5%                       | 0.8%                | 4.3%                     |
| Disabilities                                             | 0.0%                | 7.7%                   | 5.2%                                     | 6.4%                           | 4.9%               | 8.9%                     | 6.2%                 | 0.6%                          | 6.8%                       | 1.3%                | 8.1%                     |
| Older People                                             | 0.0%                | 8.0%                   | 7.0%                                     | 4.1%                           | 10.2%              | 11.2%                    | 6.7%                 | 0.4%                          | 7.1%                       | 2.2%                | 9.3%                     |