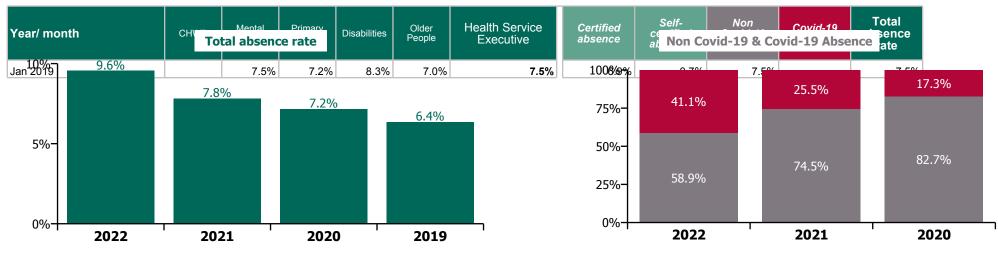

### CHO 1 by Staff Category

| Year/ month | Medical &<br>Dental | Nursing &<br>Midwifery | Health & Social<br>Care<br>Professionals | Management &<br>Administrative | General<br>Support | Patient & Client<br>Care | Certified<br>absence | Self-<br>certified<br>absence | Non<br>Covid-19<br>absence | Covid-19<br>absence | Total<br>absence rate |
|-------------|---------------------|------------------------|------------------------------------------|--------------------------------|--------------------|--------------------------|----------------------|-------------------------------|----------------------------|---------------------|-----------------------|
| 2022        | 2.9%                | 10.8%                  | 6.3%                                     | 6.4%                           | 11.4%              | 11.1%                    | 5.2%                 | 0.4%                          | 5.6%                       | 3.9%                | 9.6%                  |
| May 2022    | 1.2%                | 7.3%                   | 4.3%                                     | 4.0%                           | 9.1%               | 9.2%                     | 5.3%                 | 0.4%                          | 5.7%                       | 1.3%                | 7.0%                  |
| Apr 2022    | 1.5%                | 9.5%                   | 4.2%                                     | 6.0%                           | 9.0%               | 9.7%                     | 5.7%                 | 0.4%                          | 6.1%                       | 2.1%                | 8.2%                  |
| Mar 2022    | 2.7%                | 13.8%                  | 8.0%                                     | 8.8%                           | 12.5%              | 13.1%                    | 5.6%                 | 0.4%                          | 6.0%                       | 5.8%                | 11.8%                 |
| Feb 2022    | 4.9%                | 10.9%                  | 6.9%                                     | 6.2%                           | 11.3%              | 10.5%                    | 5.1%                 | 0.4%                          | 5.5%                       | 4.0%                | 9.4%                  |
| Jan 2022    | 4.1%                | 12.7%                  | 8.1%                                     | 7.1%                           | 15.2%              | 12.9%                    | 4.6%                 | 0.3%                          | 5.0%                       | 6.4%                | 11.4%                 |
| 2021        | 2.5%                | 8.3%                   | 5.0%                                     | 5.6%                           | 9.3%               | 9.4%                     | 5.5%                 | 0.3%                          | 5.8%                       | 2.0%                | 7.8%                  |
| Dec 2021    | 2.8%                | 10.1%                  | 6.0%                                     | 6.1%                           | 13.0%              | 11.3%                    | 5.5%                 | 0.4%                          | 5.9%                       | 3.5%                | 9.5%                  |
| Nov 2021    | 3.2%                | 9.3%                   | 6.3%                                     | 6.6%                           | 12.4%              | 11.0%                    | 5.9%                 | 0.6%                          | 6.4%                       | 2.7%                | 9.1%                  |
| Oct 2021    | 2.3%                | 8.6%                   | 6.4%                                     | 6.5%                           | 11.7%              | 8.8%                     | 5.7%                 | 0.4%                          | 6.1%                       | 2.0%                | 8.1%                  |
| Sep 2021    | 3.1%                | 8.4%                   | 5.8%                                     | 5.7%                           | 11.7%              | 9.0%                     | 5.7%                 | 0.3%                          | 6.1%                       | 1.8%                | 7.9%                  |
| Aug 2021    | 3.0%                | 8.6%                   | 5.8%                                     | 5.9%                           | 9.5%               | 9.3%                     | 5.9%                 | 0.3%                          | 6.2%                       | 1.8%                | 8.0%                  |
| Jul 2021    | 2.7%                | 7.8%                   | 4.3%                                     | 4.4%                           | 9.0%               | 8.3%                     | 5.6%                 | 0.3%                          | 5.9%                       | 1.1%                | 7.0%                  |
| Jun 2021    | 2.4%                | 7.2%                   | 4.5%                                     | 5.0%                           | 8.1%               | 7.8%                     | 5.6%                 | 0.4%                          | 5.9%                       | 0.8%                | 6.7%                  |
| May 2021    | 1.1%                | 6.5%                   | 3.4%                                     | 4.2%                           | 6.0%               | 7.1%                     | 4.8%                 | 0.3%                          | 5.1%                       | 0.7%                | 5.9%                  |
| Apr 2021    | 1.2%                | 6.4%                   | 3.9%                                     | 4.5%                           | 7.4%               | 7.1%                     | 5.0%                 | 0.2%                          | 5.2%                       | 0.8%                | 6.0%                  |
| Mar 2021    | 1.9%                | 6.7%                   | 3.6%                                     | 5.2%                           | 6.0%               | 7.9%                     | 5.2%                 | 0.3%                          | 5.4%                       | 0.9%                | 6.4%                  |
| Feb 2021    | 2.1%                | 8.2%                   | 4.7%                                     | 5.8%                           | 6.0%               | 10.2%                    | 5.3%                 | 0.4%                          | 5.7%                       | 2.2%                | 7.8%                  |
| Jan 2021    | 4.8%                | 12.3%                  | 5.6%                                     | 7.5%                           | 10.5%              | 14.9%                    | 5.7%                 | 0.2%                          | 5.9%                       | 5.6%                | 11.5%                 |
| 2020        | 3.7%                | 7.8%                   | 5.0%                                     | 5.4%                           | 7.1%               | 8.2%                     | 5.6%                 | 0.3%                          | 5.9%                       | 1.2%                | 7.2%                  |
| Dec 2020    | 4.1%                | 7.7%                   | 4.5%                                     | 5.5%                           | 6.5%               | 8.9%                     | 5.7%                 | 0.3%                          | 6.0%                       | 1.3%                | 7.3%                  |
| Nov 2020    | 4.1%                | 7.5%                   | 4.3%                                     | 4.6%                           | 6.2%               | 7.8%                     | 5.4%                 | 0.2%                          | 5.6%                       | 1.1%                | 6.7%                  |
| Oct 2020    | 6.1%                | 9.1%                   | 5.1%                                     | 5.4%                           | 7.2%               | 9.2%                     | 5.7%                 | 0.3%                          | 6.0%                       | 2.0%                | 8.0%                  |
| Sep 2020    | 4.2%                | 7.9%                   | 5.9%                                     | 5.6%                           | 7.3%               | 8.6%                     | 6.1%                 | 0.3%                          | 6.5%                       | 1.0%                | 7.4%                  |
| Aug 2020    | 3.3%                | 6.8%                   | 4.9%                                     | 5.0%                           | 6.7%               | 7.9%                     | 5.9%                 | 0.3%                          | 6.1%                       | 0.5%                | 6.7%                  |
| Jul 2020    | 2.0%                | 6.4%                   | 3.5%                                     | 4.0%                           | 7.2%               | 7.2%                     | 5.4%                 | 0.3%                          | 5.6%                       | 0.4%                | 6.0%                  |
| Jun 2020    | 1.0%                | 6.1%                   | 3.4%                                     | 4.0%                           | 6.7%               | 7.2%                     | 5.2%                 | 0.2%                          | 5.4%                       | 0.4%                | 5.8%                  |
| May 2020    | 2.4%                | 7.8%                   | 3.7%                                     | 5.3%                           | 7.3%               | 9.7%                     | 5.6%                 | 0.2%                          | 5.8%                       | 1.6%                | 7.5%                  |
| Apr 2020    | 5.4%                | 11.4%                  | 5.9%                                     | 7.4%                           | 8.8%               | 11.8%                    | 6.0%                 | 0.1%                          | 6.1%                       | 3.9%                | 10.1%                 |
| Mar 2020    | 6.9%                | 9.8%                   | 8.5%                                     | 7.5%                           | 8.6%               | 8.7%                     | 6.1%                 | 0.3%                          | 6.3%                       | 2.5%                | 8.8%                  |
| Feb 2020    | 2.3%                | 6.4%                   | 4.9%                                     | 5.3%                           | 5.9%               | 5.4%                     | 5.2%                 | 0.4%                          | 5.6%                       |                     | 5.6%                  |

## CHO 1 by Care Group

| Year/ month | СНЖВ | Mental<br>Health | Primary<br>Care | Disabilities | Older<br>People | Health Service<br>Executive | Certified<br>absence | Self-<br>certified<br>absence | Non<br>Covid-19<br>absence | Covid-19<br>absence | Total<br>absence<br>rate |
|-------------|------|------------------|-----------------|--------------|-----------------|-----------------------------|----------------------|-------------------------------|----------------------------|---------------------|--------------------------|
| 2022        | 4.6% | 8.7%             | 7.0%            | 10.6%        | 11.9%           | 9.6%                        | 5.2%                 | 0.4%                          | 5.6%                       | 3.9%                | 9.6%                     |
| May 2022    | 4.6% | 6.4%             | 4.3%            | 8.1%         | 9.3%            | 7.0%                        | 5.3%                 | 0.4%                          | 5.7%                       | 1.3%                | 7.0%                     |
| Apr 2022    | 5.9% | 7.1%             | 5.9%            | 9.7%         | 9.7%            | 8.2%                        | 5.7%                 | 0.4%                          | 6.1%                       | 2.1%                | 8.2%                     |
| Mar 2022    | 4.7% | 10.3%            | 9.3%            | 13.3%        | 13.9%           | 11.8%                       | 5.6%                 | 0.4%                          | 6.0%                       | 5.8%                | 11.8%                    |
| Feb 2022    | 1.3% | 8.7%             | 7.2%            | 10.2%        | 11.7%           | 9.4%                        | 5.1%                 | 0.4%                          | 5.5%                       | 4.0%                | 9.4%                     |
| Jan 2022    | 6.8% | 11.1%            | 8.3%            | 11.6%        | 14.8%           | 11.4%                       | 4.6%                 | 0.3%                          | 5.0%                       | 6.4%                | 11.4%                    |
| 2021        | 1.1% | 7.0%             | 5.8%            | 8.5%         | 9.8%            | 7.8%                        | 5.5%                 | 0.3%                          | 5.8%                       | 2.0%                | 7.8%                     |
| Dec 2021    | 0.3% | 9.3%             | 7.0%            | 10.2%        | 11.4%           | 9.5%                        | 5.5%                 | 0.4%                          | 5.9%                       | 3.5%                | 9.5%                     |
| Nov 2021    | 3.8% | 8.9%             | 7.4%            | 9.8%         | 10.4%           | 9.1%                        | 5.9%                 | 0.6%                          | 6.4%                       | 2.7%                | 9.1%                     |
| Oct 2021    | 0.3% | 7.7%             | 7.6%            | 8.7%         | 8.4%            | 8.1%                        | 5.7%                 | 0.4%                          | 6.1%                       | 2.0%                | 8.1%                     |
| Sep 2021    | 0.2% | 8.2%             | 6.6%            | 8.3%         | 8.8%            | 7.9%                        | 5.7%                 | 0.3%                          | 6.1%                       | 1.8%                | 7.9%                     |
| Aug 2021    |      | 8.2%             | 5.7%            | 8.9%         | 9.2%            | 8.0%                        | 5.9%                 | 0.3%                          | 6.2%                       | 1.8%                | 8.0%                     |
| Jul 2021    | 1.3% | 6.4%             | 4.7%            | 8.3%         | 8.7%            | 7.0%                        | 5.6%                 | 0.3%                          | 5.9%                       | 1.1%                | 7.0%                     |
| Jun 2021    | 4.4% | 5.3%             | 5.1%            | 7.1%         | 8.9%            | 6.7%                        | 5.6%                 | 0.4%                          | 5.9%                       | 0.8%                | 6.7%                     |
| May 2021    |      | 4.6%             | 4.3%            | 6.6%         | 7.7%            | 5.9%                        | 4.8%                 | 0.3%                          | 5.1%                       | 0.7%                | 5.9%                     |
| Apr 2021    |      | 4.4%             | 4.4%            | 6.2%         | 8.7%            | 6.0%                        | 5.0%                 | 0.2%                          | 5.2%                       | 0.8%                | 6.0%                     |
| Mar 2021    |      | 5.3%             | 4.3%            | 7.1%         | 8.3%            | 6.4%                        | 5.2%                 | 0.3%                          | 5.4%                       | 0.9%                | 6.4%                     |
| Feb 2021    | 0.3% | 6.2%             | 4.8%            | 8.5%         | 11.3%           | 7.8%                        | 5.3%                 | 0.4%                          | 5.7%                       | 2.2%                | 7.8%                     |
| Jan 2021    | 2.0% | 9.0%             | 7.9%            | 12.3%        | 16.0%           | 11.5%                       | 5.7%                 | 0.2%                          | 5.9%                       | 5.6%                | 11.5%                    |
| 2020        | 0.5% | 6.9%             | 5.6%            | 7.1%         | 8.9%            | 7.2%                        | 5.6%                 | 0.3%                          | 5.9%                       | 1.2%                | 7.2%                     |
| Dec 2020    | 1.3% | 7.0%             | 5.1%            | 7.6%         | 9.2%            | 7.3%                        | 5.7%                 | 0.3%                          | 6.0%                       | 1.3%                | 7.3%                     |
| Nov 2020    |      | 6.5%             | 4.7%            | 7.2%         | 8.1%            | 6.7%                        | 5.4%                 | 0.2%                          | 5.6%                       | 1.1%                | 6.7%                     |
| Oct 2020    | 0.6% | 6.9%             | 6.4%            | 8.6%         | 9.7%            | 8.0%                        | 5.7%                 | 0.3%                          | 6.0%                       | 2.0%                | 8.0%                     |
| Sep 2020    | 0.7% | 6.7%             | 6.0%            | 7.6%         | 9.2%            | 7.4%                        | 6.1%                 | 0.3%                          | 6.5%                       | 1.0%                | 7.4%                     |
| Aug 2020    |      | 6.2%             | 5.1%            | 7.0%         | 7.8%            | 6.7%                        | 5.9%                 | 0.3%                          | 6.1%                       | 0.5%                | 6.7%                     |
| Jul 2020    |      | 6.0%             | 4.5%            | 6.1%         | 7.2%            | 6.0%                        | 5.4%                 | 0.3%                          | 5.6%                       | 0.4%                | 6.0%                     |
| Jun 2020    |      | 5.5%             | 4.5%            | 5.6%         | 7.4%            | 5.8%                        | 5.2%                 | 0.2%                          | 5.4%                       | 0.4%                | 5.8%                     |
| May 2020    |      | 6.1%             | 5.1%            | 6.2%         | 12.1%           | 7.5%                        | 5.6%                 | 0.2%                          | 5.8%                       | 1.6%                | 7.5%                     |
| Apr 2020    |      | 8.7%             | 7.7%            | 8.8%         | 14.8%           | 10.1%                       | 6.0%                 | 0.1%                          | 6.1%                       | 3.9%                | 10.1%                    |
| Mar 2020    |      | 9.8%             | 8.5%            | 9.2%         | 8.1%            | 8.8%                        | 6.1%                 | 0.3%                          | 6.3%                       | 2.5%                | 8.8%                     |
| Feb 2020    | 0.9% | 6.2%             | 4.8%            | 5.5%         | 6.1%            | 5.6%                        | 5.2%                 | 0.4%                          | 5.6%                       |                     | 5.6%                     |
| Jan 2020    | 1.5% | 6.7%             | 5.1%            | 6.2%         | 6.4%            | 6.1%                        | 5.5%                 | 0.6%                          | 6.1%                       |                     | 6.1%                     |
| 2019        |      | 6.1%             | 5.8%            | 7.2%         | 6.1%            | 6.4%                        | 5.9%                 | 0.5%                          | 6.4%                       |                     | 6.4%                     |
| Dec 2019    |      | 6.3%             | 5.2%            | 7.1%         | 6.7%            | 6.4%                        | 5.8%                 | 0.6%                          | 6.4%                       |                     | 6.4%                     |
| Nov 2019    |      | 5.7%             | 5.0%            | 6.3%         | 5.5%            | 5.7%                        | 5.2%                 | 0.5%                          | 5.7%                       |                     | 5.7%                     |
| Oct 2019    |      | 4.7%             | 4.5%            | 6.3%         | 5.0%            | 5.2%                        | 4.8%                 | 0.4%                          | 5.2%                       |                     | 5.2%                     |
| Sep 2019    |      | 6.0%             | 5.1%            | 6.4%         | 6.1%            | 5.9%                        | 5.5%                 | 0.4%                          | 5.9%                       |                     | 5.9%                     |
| Aug 2019    |      | 6.3%             | 6.2%            | 8.1%         | 6.2%            | 6.8%                        | 6.5%                 | 0.3%                          | 6.8%                       |                     | 6.8%                     |
| Jul 2019    |      | 6.7%             | 6.0%            | 7.6%         | 6.3%            | 6.7%                        | 6.4%                 | 0.3%                          | 6.7%                       |                     | 6.7%                     |
| Jun 2019    |      | 6.4%             | 6.2%            | 7.1%         | 6.8%            | 6.7%                        | 6.3%                 | 0.4%                          | 6.7%                       |                     | 6.7%                     |
| May 2019    |      | 5.8%             | 5.3%            | 6.9%         | 5.9%            | 6.1%                        | 5.7%                 | 0.4%                          | 6.1%                       |                     | 6.1%                     |
| Apr 2019    |      | 5.6%             | 5.5%            | 6.7%         | 6.2%            | 6.1%                        | 5.7%                 | 0.4%                          | 6.1%                       |                     | 6.1%                     |
| Mar 2019    |      | 6.4%             | 6.2%            | 7.4%         | 5.4%            | 6.4%                        | 6.0%                 | 0.4%                          | 6.4%                       |                     | 6.4%                     |
| Feb 2019    |      | 6.2%             | 7.1%            | 7.9%         | 6.2%            | 7.0%                        | 6.2%                 | 0.8%                          | 7.0%                       |                     | 7.0%                     |