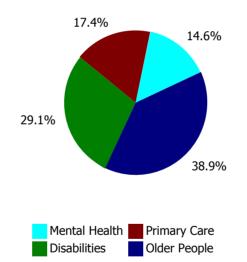

| Health Service Absence Rate - by Care<br>Group: May 2022 | Certified<br>absence | Self-<br>certified<br>absence | Non<br>Covid-19<br>absence | Covid-19<br>absence | Total<br>absence<br>rate | % Non<br>Covid-19<br>absence | %<br>Covid-19<br>absence |
|----------------------------------------------------------|----------------------|-------------------------------|----------------------------|---------------------|--------------------------|------------------------------|--------------------------|
| CHO 1                                                    | 5.3%                 | 0.4%                          | 5.7%                       | 1.3%                | 7.0%                     | 81.0%                        | 19.0%                    |
| Community Health & Wellbeing                             | 4.6%                 | 0.0%                          | 4.6%                       | 0.0%                | 4.6%                     | 100.0%                       | 0.0%                     |
| Mental Health                                            | 5.0%                 | 0.3%                          | 5.3%                       | 1.1%                | 6.4%                     | 83.3%                        | 16.7%                    |
| Primary Care                                             | 3.3%                 | 0.2%                          | 3.5%                       | 0.8%                | 4.3%                     | 80.7%                        | 19.3%                    |
| Disabilities                                             | 6.2%                 | 0.6%                          | 6.8%                       | 1.3%                | 8.1%                     | 84.3%                        | 15.7%                    |
| Older People                                             | 6.7%                 | 0.4%                          | 7.1%                       | 2.2%                | 9.3%                     | 76.1%                        | 23.9%                    |