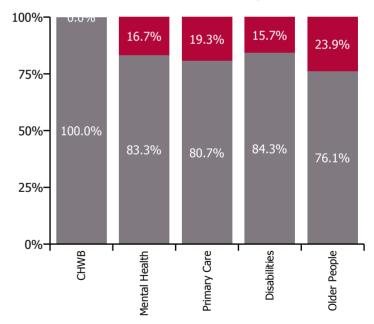

| Health Service Absence Rate - by Care<br>Group: May 2022 | Certified<br>absence | Self-<br>certified<br>absence | Non<br>Covid-19<br>absence | Covid-19<br>absence | Total<br>absence<br>rate | % Non<br>Covid-19<br>absence | %<br>Covid-19<br>absence |
|----------------------------------------------------------|----------------------|-------------------------------|----------------------------|---------------------|--------------------------|------------------------------|--------------------------|
| CHO 1                                                    | 5.3%                 | 0.4%                          | 5.7%                       | 1.3%                | 7.0%                     | 81.0%                        | 19.0%                    |
| Community Health & Wellbeing                             | 4.6%                 | 0.0%                          | 4.6%                       | 0.0%                | 4.6%                     | 100.0%                       | 0.0%                     |
| Mental Health                                            | 5.0%                 | 0.3%                          | 5.3%                       | 1.1%                | 6.4%                     | 83.3%                        | 16.7%                    |
| Primary Care                                             | 3.3%                 | 0.2%                          | 3.5%                       | 0.8%                | 4.3%                     | 80.7%                        | 19.3%                    |
| Disabilities                                             | 6.2%                 | 0.6%                          | 6.8%                       | 1.3%                | 8.1%                     | 84.3%                        | 15.7%                    |
| Older People                                             | 6.7%                 | 0.4%                          | 7.1%                       | 2.2%                | 9.3%                     | 76.1%                        | 23.9%                    |