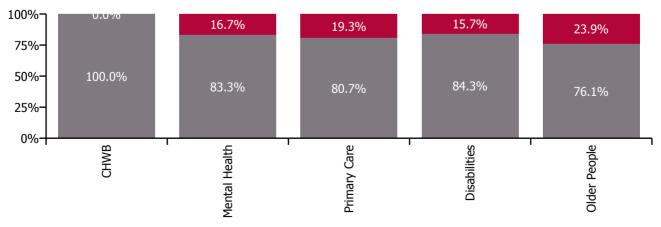

| Health Service Absence Rate - by Care<br>Group: May 2022 | Certified<br>absence | Self-<br>certified<br>absence | Non<br>Covid-19<br>absence | Covid-19<br>absence | Total<br>absence<br>rate | % Non<br>Covid-19<br>absence | %<br>Covid-19<br>absence |
|----------------------------------------------------------|----------------------|-------------------------------|----------------------------|---------------------|--------------------------|------------------------------|--------------------------|
| CHO 1                                                    | 5.3%                 | 0.4%                          | 5.7%                       | 1.3%                | 7.0%                     | 81.0%                        | 19.0%                    |
| Community Health & Wellbeing                             | 4.6%                 | 0.0%                          | 4.6%                       | 0.0%                | 4.6%                     | 100.0%                       | 0.0%                     |
| Mental Health                                            | 5.0%                 | 0.3%                          | 5.3%                       | 1.1%                | 6.4%                     | 83.3%                        | 16.7%                    |
| Primary Care                                             | 3.3%                 | 0.2%                          | 3.5%                       | 0.8%                | 4.3%                     | 80.7%                        | 19.3%                    |
| Disabilities                                             | 6.2%                 | 0.6%                          | 6.8%                       | 1.3%                | 8.1%                     | 84.3%                        | 15.7%                    |
| Older People                                             | 6.7%                 | 0.4%                          | 7.1%                       | 2.2%                | 9.3%                     | 76.1%                        | 23.9%                    |

#### % of Absence Non Covid-19 / Covid-19

| Health Service Absence Rate - by<br>Care Group: May 2022 | Medical &<br>Dental | Nursing &<br>Midwifery | Health & Social<br>Care<br>Professionals | Management &<br>Administrative | General<br>Support | Patient & Client<br>Care | Certified<br>absence | Self-<br>certified<br>absence | Non<br>Covid-19<br>absence | Covid-19<br>absence | Total<br>absence<br>rate |
|----------------------------------------------------------|---------------------|------------------------|------------------------------------------|--------------------------------|--------------------|--------------------------|----------------------|-------------------------------|----------------------------|---------------------|--------------------------|
| CHO 1                                                    | 1.2%                | 7.3%                   | 4.3%                                     | 4.0%                           | 9.1%               | 9.2%                     | 5.3%                 | 0.4%                          | 5.7%                       | 1.3%                | 7.0%                     |
| Community Health & Wellbeing                             |                     |                        |                                          | 11.2%                          |                    | 2.2%                     | 4.6%                 | 0.0%                          | 4.6%                       | 0.0%                | 4.6%                     |
| Mental Health                                            | 1.4%                | 7.3%                   | 5.6%                                     | 3.1%                           | 10.2%              | 8.4%                     | 5.0%                 | 0.3%                          | 5.3%                       | 1.1%                | 6.4%                     |
| Primary Care                                             | 1.3%                | 6.0%                   | 3.4%                                     | 3.5%                           | 8.2%               | 4.6%                     | 3.3%                 | 0.2%                          | 3.5%                       | 0.8%                | 4.3%                     |
| Disabilities                                             | 0.0%                | 7.7%                   | 5.2%                                     | 6.4%                           | 4.9%               | 8.9%                     | 6.2%                 | 0.6%                          | 6.8%                       | 1.3%                | 8.1%                     |
| Older People                                             | 0.0%                | 8.0%                   | 7.0%                                     | 4.1%                           | 10.2%              | 11.2%                    | 6.7%                 | 0.4%                          | 7.1%                       | 2.2%                | 9.3%                     |

% of Absence Non Covid-19 / Covid-19

| Health Service Absence Rate - by<br>Care Group: May 2022 | Medical &<br>Dental | Nursing &<br>Midwifery | Health & Social<br>Care<br>Professionals | Management &<br>Administrative | General<br>Support | Patient & Client<br>Care | Certified<br>absence | Self-<br>certified<br>absence | Non<br>Covid-19<br>absence | Covid-19<br>absence | Total<br>absence<br>rate |
|----------------------------------------------------------|---------------------|------------------------|------------------------------------------|--------------------------------|--------------------|--------------------------|----------------------|-------------------------------|----------------------------|---------------------|--------------------------|
| CHO 1                                                    | 1.2%                | 7.3%                   | 4.3%                                     | 4.0%                           | 9.1%               | 9.2%                     | 5.3%                 | 0.4%                          | 5.7%                       | 1.3%                | 7.0%                     |
| Health Service Executive                                 | 1.2%                | 7.3%                   | 4.3%                                     | 4.0%                           | 9.1%               | 9.2%                     | 5.3%                 | 0.4%                          | 5.7%                       | 1.3%                | 7.0%                     |
| Community Health & Wellbeing                             |                     |                        |                                          | 11.2%                          |                    | 2.2%                     | 4.6%                 | 0.0%                          | 4.6%                       | 0.0%                | 4.6%                     |
| Mental Health                                            | 1.4%                | 7.3%                   | 5.6%                                     | 3.1%                           | 10.2%              | 8.4%                     | 5.0%                 | 0.3%                          | 5.3%                       | 1.1%                | 6.4%                     |
| Primary Care                                             | 1.3%                | 6.0%                   | 3.4%                                     | 3.5%                           | 8.2%               | 4.6%                     | 3.3%                 | 0.2%                          | 3.5%                       | 0.8%                | 4.3%                     |
| Disabilities                                             | 0.0%                | 7.7%                   | 5.2%                                     | 6.4%                           | 4.9%               | 8.9%                     | 6.2%                 | 0.6%                          | 6.8%                       | 1.3%                | 8.1%                     |
| Older People                                             | 0.0%                | 8.0%                   | 7.0%                                     | 4.1%                           | 10.2%              | 11.2%                    | 6.7%                 | 0.4%                          | 7.1%                       | 2.2%                | 9.3%                     |