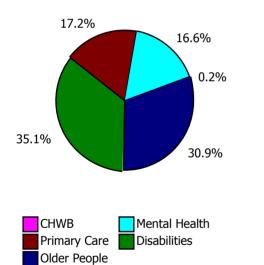

% of total lost hours

% of Absence Non Covid-19 / Covid-19

| Health Service Covid-19 Absence Rate - by<br>Staff Category & Care Group: May 2022 | Medical &<br>Dental | Nursing &<br>Midwifery | Health & Social<br>Care<br>Professionals | Management &<br>Administrative | General<br>Support | Patient & Client<br>Care | Covid-19<br>absence | Non Covid-19<br>absence | Total<br>absence rate |
|------------------------------------------------------------------------------------|---------------------|------------------------|------------------------------------------|--------------------------------|--------------------|--------------------------|---------------------|-------------------------|-----------------------|
| CHO 1                                                                              | 0.1%                | 1.4%                   | 0.9%                                     | 4.0%                           | 1.1%               | 1.8%                     | 1.3%                | 5.7%                    | 7.0%                  |
| Community Health & Wellbeing                                                       |                     |                        |                                          | 11.2%                          |                    | 0.0%                     | 0.0%                | 4.6%                    | 4.6%                  |
| Mental Health                                                                      | 0.2%                | 1.2%                   | 1.4%                                     | 3.1%                           | 0.4%               | 0.9%                     | 1.1%                | 5.3%                    | 6.4%                  |
| Primary Care                                                                       | 0.0%                | 1.6%                   | 0.9%                                     | 3.5%                           | 0.0%               | 0.9%                     | 0.8%                | 3.5%                    | 4.3%                  |
| Disabilities                                                                       | 0.0%                | 1.1%                   | 0.5%                                     | 6.4%                           | 0.7%               | 1.4%                     | 1.3%                | 6.8%                    | 8.1%                  |
| Older People                                                                       | 0.0%                | 1.8%                   | 0.0%                                     | 4.1%                           | 2.4%               | 2.8%                     | 2.2%                | 7.1%                    | 9.3%                  |