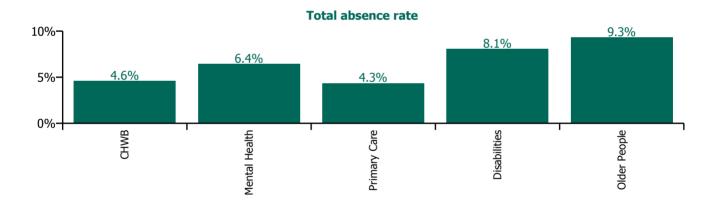

| Health Service Absence Rate - by Care<br>Group: May 2022 | Certified<br>absence | Self-<br>certified<br>absence | Non<br>Covid-19<br>absence | Covid-19<br>absence | Total<br>absence<br>rate | % Non<br>Covid-19<br>absence | %<br>Covid-19<br>absence |
|----------------------------------------------------------|----------------------|-------------------------------|----------------------------|---------------------|--------------------------|------------------------------|--------------------------|
| CHO 1                                                    | 5.3%                 | 0.4%                          | 5.7%                       | 1.3%                | 7.0%                     | 81.0%                        | 19.0%                    |
| Community Health & Wellbeing                             | 4.6%                 | 0.0%                          | 4.6%                       | 0.0%                | 4.6%                     | 100.0%                       | 0.0%                     |
| Mental Health                                            | 5.0%                 | 0.3%                          | 5.3%                       | 1.1%                | 6.4%                     | 83.3%                        | 16.7%                    |
| Primary Care                                             | 3.3%                 | 0.2%                          | 3.5%                       | 0.8%                | 4.3%                     | 80.7%                        | 19.3%                    |
| Disabilities                                             | 6.2%                 | 0.6%                          | 6.8%                       | 1.3%                | 8.1%                     | 84.3%                        | 15.7%                    |
| Older People                                             | 6.7%                 | 0.4%                          | 7.1%                       | 2.2%                | 9.3%                     | 76.1%                        | 23.9%                    |

#### % of Absence Non Covid-19 / Covid-19

| Health Service Absence Rate - by<br>Care Group: May 2022 | Medical &<br>Dental | Nursing &<br>Midwifery | Health & Social<br>Care<br>Professionals | Management &<br>Administrative | General<br>Support | Patient & Client<br>Care | Certified<br>absence | Self-<br>certified<br>absence | Non<br>Covid-19<br>absence | Covid-19<br>absence | Total<br>absence<br>rate |
|----------------------------------------------------------|---------------------|------------------------|------------------------------------------|--------------------------------|--------------------|--------------------------|----------------------|-------------------------------|----------------------------|---------------------|--------------------------|
| CHO 1                                                    | 1.2%                | 7.3%                   | 4.3%                                     | 4.0%                           | 9.1%               | 9.2%                     | 5.3%                 | 0.4%                          | 5.7%                       | 1.3%                | 7.0%                     |
| Community Health & Wellbeing                             |                     |                        |                                          | 11.2%                          |                    | 2.2%                     | 4.6%                 | 0.0%                          | 4.6%                       | 0.0%                | 4.6%                     |
| Mental Health                                            | 1.4%                | 7.3%                   | 5.6%                                     | 3.1%                           | 10.2%              | 8.4%                     | 5.0%                 | 0.3%                          | 5.3%                       | 1.1%                | 6.4%                     |
| Primary Care                                             | 1.3%                | 6.0%                   | 3.4%                                     | 3.5%                           | 8.2%               | 4.6%                     | 3.3%                 | 0.2%                          | 3.5%                       | 0.8%                | 4.3%                     |
| Disabilities                                             | 0.0%                | 7.7%                   | 5.2%                                     | 6.4%                           | 4.9%               | 8.9%                     | 6.2%                 | 0.6%                          | 6.8%                       | 1.3%                | 8.1%                     |
| Older People                                             | 0.0%                | 8.0%                   | 7.0%                                     | 4.1%                           | 10.2%              | 11.2%                    | 6.7%                 | 0.4%                          | 7.1%                       | 2.2%                | 9.3%                     |

% of Absence Non Covid-19 / Covid-19

| Health Service Absence Rate - by<br>Care Group: May 2022 | Medical &<br>Dental | Nursing &<br>Midwifery | Health & Social<br>Care<br>Professionals | Management &<br>Administrative | General<br>Support | Patient & Client<br>Care | Certified<br>absence | Self-<br>certified<br>absence | Non<br>Covid-19<br>absence | Covid-19<br>absence | Total<br>absence<br>rate |
|----------------------------------------------------------|---------------------|------------------------|------------------------------------------|--------------------------------|--------------------|--------------------------|----------------------|-------------------------------|----------------------------|---------------------|--------------------------|
| CHO 1                                                    | 1.2%                | 7.3%                   | 4.3%                                     | 4.0%                           | 9.1%               | 9.2%                     | 5.3%                 | 0.4%                          | 5.7%                       | 1.3%                | 7.0%                     |
| Health Service Executive                                 | 1.2%                | 7.3%                   | 4.3%                                     | 4.0%                           | 9.1%               | 9.2%                     | 5.3%                 | 0.4%                          | 5.7%                       | 1.3%                | 7.0%                     |
| Community Health & Wellbeing                             |                     |                        |                                          | 11.2%                          |                    | 2.2%                     | 4.6%                 | 0.0%                          | 4.6%                       | 0.0%                | 4.6%                     |
| Mental Health                                            | 1.4%                | 7.3%                   | 5.6%                                     | 3.1%                           | 10.2%              | 8.4%                     | 5.0%                 | 0.3%                          | 5.3%                       | 1.1%                | 6.4%                     |
| Primary Care                                             | 1.3%                | 6.0%                   | 3.4%                                     | 3.5%                           | 8.2%               | 4.6%                     | 3.3%                 | 0.2%                          | 3.5%                       | 0.8%                | 4.3%                     |
| Disabilities                                             | 0.0%                | 7.7%                   | 5.2%                                     | 6.4%                           | 4.9%               | 8.9%                     | 6.2%                 | 0.6%                          | 6.8%                       | 1.3%                | 8.1%                     |
| Older People                                             | 0.0%                | 8.0%                   | 7.0%                                     | 4.1%                           | 10.2%              | 11.2%                    | 6.7%                 | 0.4%                          | 7.1%                       | 2.2%                | 9.3%                     |