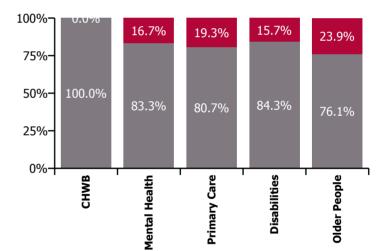

| Health Service Absence Rate - by Care<br>Group: May 2022 | Certified<br>absence | Self-<br>certified<br>absence | Non<br>Covid-19<br>absence | Covid-19<br>absence | Total<br>absence<br>rate | % Non<br>Covid-19<br>absence | %<br>Covid-19<br>absence |
|----------------------------------------------------------|----------------------|-------------------------------|----------------------------|---------------------|--------------------------|------------------------------|--------------------------|
| CHO 1                                                    | 5.3%                 | 0.4%                          | 5.7%                       | 1.3%                | 7.0%                     | 81.0%                        | 19.0%                    |
| Community Health & Wellbeing                             | 4.6%                 | 0.0%                          | 4.6%                       | 0.0%                | 4.6%                     | 100.0%                       | 0.0%                     |
| Mental Health                                            | 5.0%                 | 0.3%                          | 5.3%                       | 1.1%                | 6.4%                     | 83.3%                        | 16.7%                    |
| Primary Care                                             | 3.3%                 | 0.2%                          | 3.5%                       | 0.8%                | 4.3%                     | 80.7%                        | 19.3%                    |
| Disabilities                                             | 6.2%                 | 0.6%                          | 6.8%                       | 1.3%                | 8.1%                     | 84.3%                        | 15.7%                    |
| Older People                                             | 6.7%                 | 0.4%                          | 7.1%                       | 2.2%                | 9.3%                     | 76.1%                        | 23.9%                    |