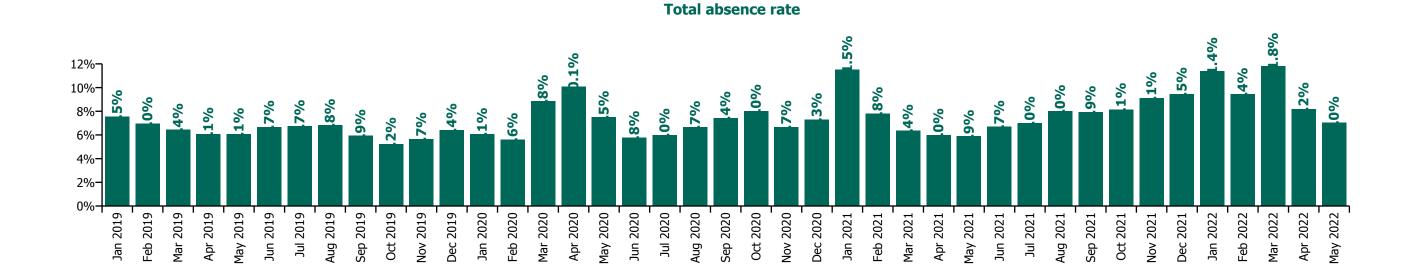

### CHO 1 by Staff Category

| Year/ month | Medical &<br>Dental | Nursing &<br>Midwifery | Health & Social<br>Care<br>Professionals | Management &<br>Administrative | General<br>Support | Patient & Client<br>Care | Certified<br>absence | Self-<br>certified<br>absence | Non<br>Covid-19<br>absence | Covid-19<br>absence | Total<br>absence rate |
|-------------|---------------------|------------------------|------------------------------------------|--------------------------------|--------------------|--------------------------|----------------------|-------------------------------|----------------------------|---------------------|-----------------------|
| 2022        | 2.9%                | 10.8%                  | 6.3%                                     | 6.4%                           | 11.4%              | 11.1%                    | 5.2%                 | 0.4%                          | 5.6%                       | 3.9%                | 9.6%                  |
| May 2022    | 1.2%                | 7.3%                   | 4.3%                                     | 4.0%                           | 9.1%               | 9.2%                     | 5.3%                 | 0.4%                          | 5.7%                       | 1.3%                | 7.0%                  |
| Apr 2022    | 1.5%                | 9.5%                   | 4.2%                                     | 6.0%                           | 9.0%               | 9.7%                     | 5.7%                 | 0.4%                          | 6.1%                       | 2.1%                | 8.2%                  |
| Mar 2022    | 2.7%                | 13.8%                  | 8.0%                                     | 8.8%                           | 12.5%              | 13.1%                    | 5.6%                 | 0.4%                          | 6.0%                       | 5.8%                | 11.8%                 |
| Feb 2022    | 4.9%                | 10.9%                  | 6.9%                                     | 6.2%                           | 11.3%              | 10.5%                    | 5.1%                 | 0.4%                          | 5.5%                       | 4.0%                | 9.4%                  |
| Jan 2022    | 4.1%                | 12.7%                  | 8.1%                                     | 7.1%                           | 15.2%              | 12.9%                    | 4.6%                 | 0.3%                          | 5.0%                       | 6.4%                | 11.4%                 |
| 2021        | 2.5%                | 8.3%                   | 5.0%                                     | 5.6%                           | 9.3%               | 9.4%                     | 5.5%                 | 0.3%                          | 5.8%                       | 2.0%                | 7.8%                  |
| Dec 2021    | 2.8%                | 10.1%                  | 6.0%                                     | 6.1%                           | 13.0%              | 11.3%                    | 5.5%                 | 0.4%                          | 5.9%                       | 3.5%                | 9.5%                  |
| Nov 2021    | 3.2%                | 9.3%                   | 6.3%                                     | 6.6%                           | 12.4%              | 11.0%                    | 5.9%                 | 0.6%                          | 6.4%                       | 2.7%                | 9.1%                  |
| Oct 2021    | 2.3%                | 8.6%                   | 6.4%                                     | 6.5%                           | 11.7%              | 8.8%                     | 5.7%                 | 0.4%                          | 6.1%                       | 2.0%                | 8.1%                  |
| Sep 2021    | 3.1%                | 8.4%                   | 5.8%                                     | 5.7%                           | 11.7%              | 9.0%                     | 5.7%                 | 0.3%                          | 6.1%                       | 1.8%                | 7.9%                  |
| Aug 2021    | 3.0%                | 8.6%                   | 5.8%                                     | 5.9%                           | 9.5%               | 9.3%                     | 5.9%                 | 0.3%                          | 6.2%                       | 1.8%                | 8.0%                  |
| Jul 2021    | 2.7%                | 7.8%                   | 4.3%                                     | 4.4%                           | 9.0%               | 8.3%                     | 5.6%                 | 0.3%                          | 5.9%                       | 1.1%                | 7.0%                  |
| Jun 2021    | 2.4%                | 7.2%                   | 4.5%                                     | 5.0%                           | 8.1%               | 7.8%                     | 5.6%                 | 0.4%                          | 5.9%                       | 0.8%                | 6.7%                  |
| May 2021    | 1.1%                | 6.5%                   | 3.4%                                     | 4.2%                           | 6.0%               | 7.1%                     | 4.8%                 | 0.3%                          | 5.1%                       | 0.7%                | 5.9%                  |
| Apr 2021    | 1.2%                | 6.4%                   | 3.9%                                     | 4.5%                           | 7.4%               | 7.1%                     | 5.0%                 | 0.2%                          | 5.2%                       | 0.8%                | 6.0%                  |
| Mar 2021    | 1.9%                | 6.7%                   | 3.6%                                     | 5.2%                           | 6.0%               | 7.9%                     | 5.2%                 | 0.3%                          | 5.4%                       | 0.9%                | 6.4%                  |
| Feb 2021    | 2.1%                | 8.2%                   | 4.7%                                     | 5.8%                           | 6.0%               | 10.2%                    | 5.3%                 | 0.4%                          | 5.7%                       | 2.2%                | 7.8%                  |
| Jan 2021    | 4.8%                | 12.3%                  | 5.6%                                     | 7.5%                           | 10.5%              | 14.9%                    | 5.7%                 | 0.2%                          | 5.9%                       | 5.6%                | 11.5%                 |
| 2020        | 3.7%                | 7.8%                   | 5.0%                                     | 5.4%                           | 7.1%               | 8.2%                     | 5.6%                 | 0.3%                          | 5.9%                       | 1.2%                | 7.2%                  |
| Dec 2020    | 4.1%                | 7.7%                   | 4.5%                                     | 5.5%                           | 6.5%               | 8.9%                     | 5.7%                 | 0.3%                          | 6.0%                       | 1.3%                | 7.3%                  |
| Nov 2020    | 4.1%                | 7.5%                   | 4.3%                                     | 4.6%                           | 6.2%               | 7.8%                     | 5.4%                 | 0.2%                          | 5.6%                       | 1.1%                | 6.7%                  |
| Oct 2020    | 6.1%                | 9.1%                   | 5.1%                                     | 5.4%                           | 7.2%               | 9.2%                     | 5.7%                 | 0.3%                          | 6.0%                       | 2.0%                | 8.0%                  |
| Sep 2020    | 4.2%                | 7.9%                   | 5.9%                                     | 5.6%                           | 7.3%               | 8.6%                     | 6.1%                 | 0.3%                          | 6.5%                       | 1.0%                | 7.4%                  |
| Aug 2020    | 3.3%                | 6.8%                   | 4.9%                                     | 5.0%                           | 6.7%               | 7.9%                     | 5.9%                 | 0.3%                          | 6.1%                       | 0.5%                | 6.7%                  |
| Jul 2020    | 2.0%                | 6.4%                   | 3.5%                                     | 4.0%                           | 7.2%               | 7.2%                     | 5.4%                 | 0.3%                          | 5.6%                       | 0.4%                | 6.0%                  |
| Jun 2020    | 1.0%                | 6.1%                   | 3.4%                                     | 4.0%                           | 6.7%               | 7.2%                     | 5.2%                 | 0.2%                          | 5.4%                       | 0.4%                | 5.8%                  |
| May 2020    | 2.4%                | 7.8%                   | 3.7%                                     | 5.3%                           | 7.3%               | 9.7%                     | 5.6%                 | 0.2%                          | 5.8%                       | 1.6%                | 7.5%                  |
| Apr 2020    | 5.4%                | 11.4%                  | 5.9%                                     | 7.4%                           | 8.8%               | 11.8%                    | 6.0%                 | 0.1%                          | 6.1%                       | 3.9%                | 10.1%                 |
| Mar 2020    | 6.9%                | 9.8%                   | 8.5%                                     | 7.5%                           | 8.6%               | 8.7%                     | 6.1%                 | 0.3%                          | 6.3%                       | 2.5%                | 8.8%                  |
| Feb 2020    | 2.3%                | 6.4%                   | 4.9%                                     | 5.3%                           | 5.9%               | 5.4%                     | 5.2%                 | 0.4%                          | 5.6%                       |                     | 5.6%                  |

| Jan 2020 | 1.9% | 6.4% | 5.7% | 5.3% | 6.1% | 6.5% | 5.5% | 0.6% | 6.1% | 6.1% |
|----------|------|------|------|------|------|------|------|------|------|------|
| 2019     | 1.7% | 7.2% | 4.7% | 4.9% | 6.5% | 7.1% | 5.9% | 0.5% | 6.4% | 6.4% |
| Dec 2019 | 2.4% | 7.1% | 5.3% | 4.5% | 7.5% | 6.9% | 5.8% | 0.6% | 6.4% | 6.4% |
| Nov 2019 | 1.4% | 6.0% | 4.4% | 5.1% | 5.8% | 6.3% | 5.2% | 0.5% | 5.7% | 5.7% |
| Oct 2019 | 0.7% | 5.6% | 4.2% | 4.5% | 5.8% | 5.9% | 4.8% | 0.4% | 5.2% | 5.2% |
| Sep 2019 | 0.8% | 6.6% | 3.9% | 5.4% | 7.3% | 6.3% | 5.5% | 0.4% | 5.9% | 5.9% |
| Aug 2019 | 2.0% | 7.4% | 5.1% | 5.2% | 6.4% | 7.9% | 6.5% | 0.3% | 6.8% | 6.8% |
| Jul 2019 | 1.5% | 7.9% | 5.5% | 3.6% | 7.0% | 7.6% | 6.4% | 0.3% | 6.7% | 6.7% |
| Jun 2019 | 1.2% | 7.7% | 5.6% | 4.5% | 6.6% | 7.3% | 6.3% | 0.4% | 6.7% | 6.7% |
| May 2019 | 1.6% | 7.2% | 4.0% | 4.5% | 6.5% | 6.6% | 5.7% | 0.4% | 6.1% | 6.1% |
| Apr 2019 | 2.2% | 6.9% | 4.1% | 4.8% | 5.4% | 7.0% | 5.7% | 0.4% | 6.1% | 6.1% |
| Mar 2019 | 2.4% | 7.3% | 5.0% | 6.0% | 5.6% | 6.9% | 6.0% | 0.4% | 6.4% | 6.4% |
| Feb 2019 | 2.8% | 8.9% | 3.9% | 5.1% | 6.5% | 7.4% | 6.2% | 0.8% | 7.0% | 7.0% |
| Jan 2019 | 1.5% | 8.4% | 5.4% | 6.2% | 7.1% | 8.7% | 6.9% | 0.7% | 7.5% | 7.5% |

## CHO 1 by Care Group

| Year/ month | СНЖВ | Mental<br>Health | Primary<br>Care | Disabilities | Older<br>People | Health Service<br>Executive | Certified<br>absence | Self-<br>certified<br>absence | Non<br>Covid-19<br>absence | Covid-19<br>absence | Total<br>absence<br>rate |
|-------------|------|------------------|-----------------|--------------|-----------------|-----------------------------|----------------------|-------------------------------|----------------------------|---------------------|--------------------------|
| 2022        | 4.6% | 8.7%             | 7.0%            | 10.6%        | 11.9%           | 9.6%                        | 5.2%                 | 0.4%                          | 5.6%                       | 3.9%                | 9.6%                     |
| May 2022    | 4.6% | 6.4%             | 4.3%            | 8.1%         | 9.3%            | 7.0%                        | 5.3%                 | 0.4%                          | 5.7%                       | 1.3%                | 7.0%                     |
| Apr 2022    | 5.9% | 7.1%             | 5.9%            | 9.7%         | 9.7%            | 8.2%                        | 5.7%                 | 0.4%                          | 6.1%                       | 2.1%                | 8.2%                     |
| Mar 2022    | 4.7% | 10.3%            | 9.3%            | 13.3%        | 13.9%           | 11.8%                       | 5.6%                 | 0.4%                          | 6.0%                       | 5.8%                | 11.8%                    |
| Feb 2022    | 1.3% | 8.7%             | 7.2%            | 10.2%        | 11.7%           | 9.4%                        | 5.1%                 | 0.4%                          | 5.5%                       | 4.0%                | 9.4%                     |
| Jan 2022    | 6.8% | 11.1%            | 8.3%            | 11.6%        | 14.8%           | 11.4%                       | 4.6%                 | 0.3%                          | 5.0%                       | 6.4%                | 11.4%                    |
| 2021        | 1.1% | 7.0%             | 5.8%            | 8.5%         | 9.8%            | 7.8%                        | 5.5%                 | 0.3%                          | 5.8%                       | 2.0%                | 7.8%                     |
| Dec 2021    | 0.3% | 9.3%             | 7.0%            | 10.2%        | 11.4%           | 9.5%                        | 5.5%                 | 0.4%                          | 5.9%                       | 3.5%                | 9.5%                     |
| Nov 2021    | 3.8% | 8.9%             | 7.4%            | 9.8%         | 10.4%           | 9.1%                        | 5.9%                 | 0.6%                          | 6.4%                       | 2.7%                | 9.1%                     |
| Oct 2021    | 0.3% | 7.7%             | 7.6%            | 8.7%         | 8.4%            | 8.1%                        | 5.7%                 | 0.4%                          | 6.1%                       | 2.0%                | 8.1%                     |
| Sep 2021    | 0.2% | 8.2%             | 6.6%            | 8.3%         | 8.8%            | 7.9%                        | 5.7%                 | 0.3%                          | 6.1%                       | 1.8%                | 7.9%                     |
| Aug 2021    |      | 8.2%             | 5.7%            | 8.9%         | 9.2%            | 8.0%                        | 5.9%                 | 0.3%                          | 6.2%                       | 1.8%                | 8.0%                     |
| Jul 2021    | 1.3% | 6.4%             | 4.7%            | 8.3%         | 8.7%            | 7.0%                        | 5.6%                 | 0.3%                          | 5.9%                       | 1.1%                | 7.0%                     |
| Jun 2021    | 4.4% | 5.3%             | 5.1%            | 7.1%         | 8.9%            | 6.7%                        | 5.6%                 | 0.4%                          | 5.9%                       | 0.8%                | 6.7%                     |
| May 2021    |      | 4.6%             | 4.3%            | 6.6%         | 7.7%            | 5.9%                        | 4.8%                 | 0.3%                          | 5.1%                       | 0.7%                | 5.9%                     |
| Apr 2021    |      | 4.4%             | 4.4%            | 6.2%         | 8.7%            | 6.0%                        | 5.0%                 | 0.2%                          | 5.2%                       | 0.8%                | 6.0%                     |
| Mar 2021    |      | 5.3%             | 4.3%            | 7.1%         | 8.3%            | 6.4%                        | 5.2%                 | 0.3%                          | 5.4%                       | 0.9%                | 6.4%                     |
| Feb 2021    | 0.3% | 6.2%             | 4.8%            | 8.5%         | 11.3%           | 7.8%                        | 5.3%                 | 0.4%                          | 5.7%                       | 2.2%                | 7.8%                     |
| Jan 2021    | 2.0% | 9.0%             | 7.9%            | 12.3%        | 16.0%           | 11.5%                       | 5.7%                 | 0.2%                          | 5.9%                       | 5.6%                | 11.5%                    |
| 2020        | 0.5% | 6.9%             | 5.6%            | 7.1%         | 8.9%            | 7.2%                        | 5.6%                 | 0.3%                          | 5.9%                       | 1.2%                | 7.2%                     |
| Dec 2020    | 1.3% | 7.0%             | 5.1%            | 7.6%         | 9.2%            | 7.3%                        | 5.7%                 | 0.3%                          | 6.0%                       | 1.3%                | 7.3%                     |
| Nov 2020    |      | 6.5%             | 4.7%            | 7.2%         | 8.1%            | 6.7%                        | 5.4%                 | 0.2%                          | 5.6%                       | 1.1%                | 6.7%                     |
| Oct 2020    | 0.6% | 6.9%             | 6.4%            | 8.6%         | 9.7%            | 8.0%                        | 5.7%                 | 0.3%                          | 6.0%                       | 2.0%                | 8.0%                     |
| Sep 2020    | 0.7% | 6.7%             | 6.0%            | 7.6%         | 9.2%            | 7.4%                        | 6.1%                 | 0.3%                          | 6.5%                       | 1.0%                | 7.4%                     |
| Aug 2020    |      | 6.2%             | 5.1%            | 7.0%         | 7.8%            | 6.7%                        | 5.9%                 | 0.3%                          | 6.1%                       | 0.5%                | 6.7%                     |
| Jul 2020    |      | 6.0%             | 4.5%            | 6.1%         | 7.2%            | 6.0%                        | 5.4%                 | 0.3%                          | 5.6%                       | 0.4%                | 6.0%                     |
| Jun 2020    |      | 5.5%             | 4.5%            | 5.6%         | 7.4%            | 5.8%                        | 5.2%                 | 0.2%                          | 5.4%                       | 0.4%                | 5.8%                     |
| May 2020    |      | 6.1%             | 5.1%            | 6.2%         | 12.1%           | 7.5%                        | 5.6%                 | 0.2%                          | 5.8%                       | 1.6%                | 7.5%                     |
| Apr 2020    |      | 8.7%             | 7.7%            | 8.8%         | 14.8%           | 10.1%                       | 6.0%                 | 0.1%                          | 6.1%                       | 3.9%                | 10.1%                    |
| Mar 2020    |      | 9.8%             | 8.5%            | 9.2%         | 8.1%            | 8.8%                        | 6.1%                 | 0.3%                          | 6.3%                       | 2.5%                | 8.8%                     |
| Feb 2020    | 0.9% | 6.2%             | 4.8%            | 5.5%         | 6.1%            | 5.6%                        | 5.2%                 | 0.4%                          | 5.6%                       |                     | 5.6%                     |
| Jan 2020    | 1.5% | 6.7%             | 5.1%            | 6.2%         | 6.4%            | 6.1%                        | 5.5%                 | 0.6%                          | 6.1%                       |                     | 6.1%                     |
| 2019        |      | 6.1%             | 5.8%            | 7.2%         | 6.1%            | 6.4%                        | 5.9%                 | 0.5%                          | 6.4%                       |                     | 6.4%                     |
| Dec 2019    |      | 6.3%             | 5.2%            | 7.1%         | 6.7%            | 6.4%                        | 5.8%                 | 0.6%                          | 6.4%                       |                     | 6.4%                     |
| Nov 2019    |      | 5.7%             | 5.0%            | 6.3%         | 5.5%            | 5.7%                        | 5.2%                 | 0.5%                          | 5.7%                       |                     | 5.7%                     |
| Oct 2019    |      | 4.7%             | 4.5%            | 6.3%         | 5.0%            | 5.2%                        | 4.8%                 | 0.4%                          | 5.2%                       |                     | 5.2%                     |
| Sep 2019    |      | 6.0%             | 5.1%            | 6.4%         | 6.1%            | 5.9%                        | 5.5%                 | 0.4%                          | 5.9%                       |                     | 5.9%                     |
| Aug 2019    |      | 6.3%             | 6.2%            | 8.1%         | 6.2%            | 6.8%                        | 6.5%                 | 0.3%                          | 6.8%                       |                     | 6.8%                     |
| Jul 2019    |      | 6.7%             | 6.0%            | 7.6%         | 6.3%            | 6.7%                        | 6.4%                 | 0.3%                          | 6.7%                       |                     | 6.7%                     |
| Jun 2019    |      | 6.4%             | 6.2%            | 7.1%         | 6.8%            | 6.7%                        | 6.3%                 | 0.4%                          | 6.7%                       |                     | 6.7%                     |
| May 2019    |      | 5.8%             | 5.3%            | 6.9%         | 5.9%            | 6.1%                        | 5.7%                 | 0.4%                          | 6.1%                       |                     | 6.1%                     |
| Apr 2019    |      | 5.6%             | 5.5%            | 6.7%         | 6.2%            | 6.1%                        | 5.7%                 | 0.4%                          | 6.1%                       |                     | 6.1%                     |
| Mar 2019    |      | 6.4%             | 6.2%            | 7.4%         | 5.4%            | 6.4%                        | 6.0%                 | 0.4%                          | 6.4%                       |                     | 6.4%                     |
| Feb 2019    |      | 6.2%             | 7.1%            | 7.9%         | 6.2%            | 7.0%                        | 6.2%                 | 0.8%                          | 7.0%                       |                     | 7.0%                     |