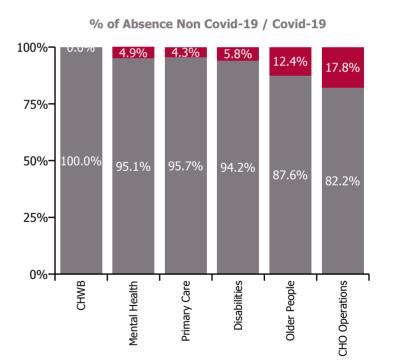

| Health Service Absence Rate - by Care<br>Group: May 2023 | Certified<br>absence | Self-<br>certified<br>absence | Non<br>Covid-19<br>absence | Covid-19<br>absence | Total<br>absence<br>rate | % Non<br>Covid-19<br>absence | %<br>Covid-19<br>absence |
|----------------------------------------------------------|----------------------|-------------------------------|----------------------------|---------------------|--------------------------|------------------------------|--------------------------|
| CHO 1                                                    | 6.1%                 | 0.5%                          | 6.6%                       | 0.5%                | 7.1%                     | 92.6%                        | 7.4%                     |
| CHO Operations                                           | 2.0%                 | 0.1%                          | 2.1%                       | 0.5%                | 2.6%                     | 82.2%                        | 17.8%                    |
| Community Health & Wellbeing                             | 10.2%                | 0.7%                          | 10.8%                      | 0.0%                | 10.8%                    | 100.0%                       | 0.0%                     |
| Mental Health                                            | 6.4%                 | 0.5%                          | 6.9%                       | 0.4%                | 7.2%                     | 95.1%                        | 4.9%                     |
| Primary Care                                             | 4.1%                 | 0.3%                          | 4.4%                       | 0.2%                | 4.6%                     | 95.7%                        | 4.3%                     |
| Disabilities                                             | 7.0%                 | 0.5%                          | 7.5%                       | 0.5%                | 8.0%                     | 94.2%                        | 5.8%                     |
| Older People                                             | 7.4%                 | 0.6%                          | 8.0%                       | 1.1%                | 9.1%                     | 87.6%                        | 12.4%                    |