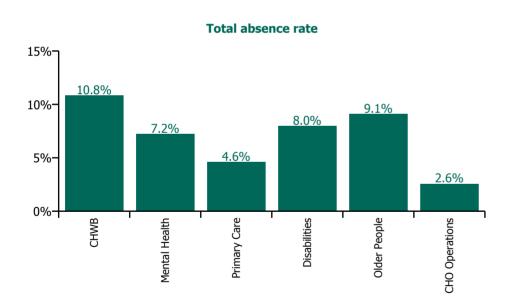

| Health Service Absence Rate - by Care<br>Group: May 2023 | Certified<br>absence | Self-<br>certified<br>absence | Non<br>Covid-19<br>absence | Covid-19<br>absence | Total<br>absence<br>rate | % Non<br>Covid-19<br>absence | %<br>Covid-19<br>absence |
|----------------------------------------------------------|----------------------|-------------------------------|----------------------------|---------------------|--------------------------|------------------------------|--------------------------|
| CHO 1                                                    | 6.1%                 | 0.5%                          | 6.6%                       | 0.5%                | 7.1%                     | 92.6%                        | 7.4%                     |
| CHO Operations                                           | 2.0%                 | 0.1%                          | 2.1%                       | 0.5%                | 2.6%                     | 82.2%                        | 17.8%                    |
| Community Health & Wellbeing                             | 10.2%                | 0.7%                          | 10.8%                      | 0.0%                | 10.8%                    | 100.0%                       | 0.0%                     |
| Mental Health                                            | 6.4%                 | 0.5%                          | 6.9%                       | 0.4%                | 7.2%                     | 95.1%                        | 4.9%                     |
| Primary Care                                             | 4.1%                 | 0.3%                          | 4.4%                       | 0.2%                | 4.6%                     | 95.7%                        | 4.3%                     |
| Disabilities                                             | 7.0%                 | 0.5%                          | 7.5%                       | 0.5%                | 8.0%                     | 94.2%                        | 5.8%                     |
| Older People                                             | 7.4%                 | 0.6%                          | 8.0%                       | 1.1%                | 9.1%                     | 87.6%                        | 12.4%                    |