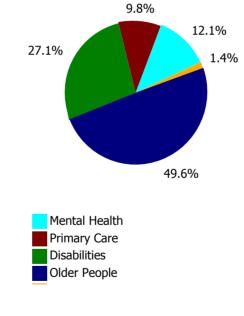

Mental Health

Primary Care

Older People

Disabilities

% of Covid-19 lost hours

| Health Service Covid-19 Absence Rate - by<br>Staff Category & Care Group: May 2023 | Medical &<br>Dental | Nursing &<br>Midwifery | Health & Social<br>Care<br>Professionals | Management &<br>Administrative | General<br>Support | Patient & Client<br>Care | Covid-19<br>absence | Non Covid-19<br>absence | Total<br>absence rate |
|------------------------------------------------------------------------------------|---------------------|------------------------|------------------------------------------|--------------------------------|--------------------|--------------------------|---------------------|-------------------------|-----------------------|
| CHO 1                                                                              | 0.0%                | 0.4%                   | 0.4%                                     | 4.8%                           | 0.4%               | 0.8%                     | 0.5%                | 6.6%                    | 7.1%                  |
| CHO Operations                                                                     |                     | 3.1%                   | 0.0%                                     | 2.8%                           |                    |                          | 0.5%                | 2.1%                    | 2.6%                  |
| Community Health & Wellbeing                                                       |                     | 0.0%                   | 0.0%                                     | 15.0%                          |                    | 0.0%                     | 0.0%                | 10.8%                   | 10.8%                 |
| Mental Health                                                                      | 0.0%                | 0.2%                   | 0.7%                                     | 6.9%                           | 0.0%               | 0.8%                     | 0.4%                | 6.9%                    | 7.2%                  |
| Primary Care                                                                       | 0.0%                | 0.2%                   | 0.4%                                     | 4.6%                           | 0.0%               | 0.0%                     | 0.2%                | 4.4%                    | 4.6%                  |
| Disabilities                                                                       | 0.0%                | 0.4%                   | 0.5%                                     | 3.4%                           | 0.8%               | 0.5%                     | 0.5%                | 7.5%                    | 8.0%                  |
| Older People                                                                       | 0.0%                | 0.8%                   | 0.0%                                     | 4.9%                           | 0.9%               | 1.7%                     | 1.1%                | 8.0%                    | 9.1%                  |