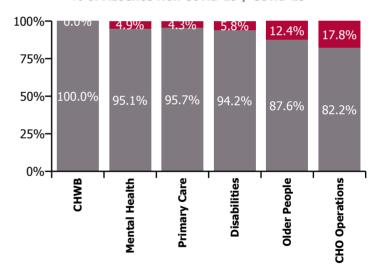

| Health Service Absence Rate - by Care<br>Group: May 2023 | Certified<br>absence | Self-<br>certified<br>absence | Non<br>Covid-19<br>absence | Covid-19<br>absence | Total<br>absence<br>rate | % Non<br>Covid-19<br>absence | %<br>Covid-19<br>absence |
|----------------------------------------------------------|----------------------|-------------------------------|----------------------------|---------------------|--------------------------|------------------------------|--------------------------|
| CHO 1                                                    | 6.1%                 | 0.5%                          | 6.6%                       | 0.5%                | 7.1%                     | 92.6%                        | 7.4%                     |
| CHO Operations                                           | 2.0%                 | 0.1%                          | 2.1%                       | 0.5%                | 2.6%                     | 82.2%                        | 17.8%                    |
| Community Health & Wellbeing                             | 10.2%                | 0.7%                          | 10.8%                      | 0.0%                | 10.8%                    | 100.0%                       | 0.0%                     |
| Mental Health                                            | 6.4%                 | 0.5%                          | 6.9%                       | 0.4%                | 7.2%                     | 95.1%                        | 4.9%                     |
| Primary Care                                             | 4.1%                 | 0.3%                          | 4.4%                       | 0.2%                | 4.6%                     | 95.7%                        | 4.3%                     |
| Disabilities                                             | 7.0%                 | 0.5%                          | 7.5%                       | 0.5%                | 8.0%                     | 94.2%                        | 5.8%                     |
| Older People                                             | 7.4%                 | 0.6%                          | 8.0%                       | 1.1%                | 9.1%                     | 87.6%                        | 12.4%                    |