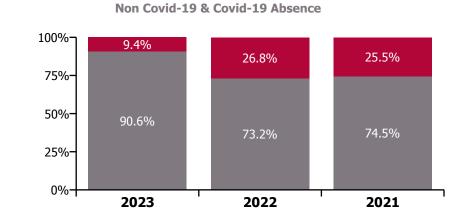

# CHO 1 by Staff Category

| Year/ month | Medical &<br>Dental | Nursing &<br>Midwifery | Health & Social<br>Care<br>Professionals | Management &<br>Administrative | General<br>Support | Patient & Client<br>Care | Certified<br>absence | Self-<br>certified<br>absence | Non<br>Covid-19<br>absence | Covid-19<br>absence | Total absence rate |
|-------------|---------------------|------------------------|------------------------------------------|--------------------------------|--------------------|--------------------------|----------------------|-------------------------------|----------------------------|---------------------|--------------------|
| 2023        | 2.1%                | 7.9%                   | 5.1%                                     | 5.6%                           | 11.0%              | 9.6%                     | 6.6%                 | 0.5%                          | 7.1%                       | 0.7%                | 7.8%               |
| May 2023    | 3.1%                | 7.6%                   | 4.7%                                     | 4.8%                           | 10.2%              | 8.5%                     | 6.1%                 | 0.5%                          | 6.6%                       | 0.5%                | 7.1%               |
| Apr 2023    | 2.9%                | 7.9%                   | 4.7%                                     | 5.4%                           | 11.0%              | 8.7%                     | 6.4%                 | 0.5%                          | 6.9%                       | 0.6%                | 7.5%               |
| Mar 2023    | 0.9%                | 7.5%                   | 5.0%                                     | 5.9%                           | 10.4%              | 9.6%                     | 6.4%                 | 0.5%                          | 6.9%                       | 0.7%                | 7.6%               |
| Feb 2023    | 1.2%                | 7.4%                   | 4.9%                                     | 5.5%                           | 10.4%              | 9.4%                     | 6.5%                 | 0.5%                          | 7.0%                       | 0.5%                | 7.5%               |
| Jan 2023    | 2.4%                | 9.2%                   | 6.1%                                     | 6.5%                           | 13.0%              | 11.5%                    | 7.3%                 | 0.6%                          | 7.9%                       | 1.3%                | 9.2%               |
| 2022        | 2.6%                | 9.8%                   | 6.3%                                     | 5.9%                           | 10.8%              | 10.9%                    | 6.1%                 | 0.5%                          | 6.6%                       | 2.4%                | 9.1%               |
| Dec 2022    | 3.0%                | 10.1%                  | 6.7%                                     | 7.3%                           | 12.3%              | 11.8%                    | 7.6%                 | 0.7%                          | 8.3%                       | 1.5%                | 9.8%               |
| Nov 2022    | 2.0%                | 8.7%                   | 5.7%                                     | 5.3%                           | 9.0%               | 9.9%                     | 6.5%                 | 0.6%                          | 7.1%                       | 0.9%                | 8.0%               |
| Oct 2022    | 1.6%                | 8.5%                   | 6.0%                                     | 4.7%                           | 10.2%              | 10.7%                    | 6.8%                 | 0.6%                          | 7.4%                       | 0.9%                | 8.3%               |
| Sep 2022    | 2.8%                | 8.8%                   | 5.9%                                     | 4.5%                           | 9.2%               | 9.8%                     | 6.8%                 | 0.5%                          | 7.3%                       | 0.8%                | 8.0%               |
| Aug 2022    | 2.4%                | 8.8%                   | 7.3%                                     | 5.3%                           | 10.7%              | 11.5%                    | 7.3%                 | 0.5%                          | 7.8%                       | 1.1%                | 8.9%               |
| Jul 2022    | 2.4%                | 9.8%                   | 6.7%                                     | 6.0%                           | 11.5%              | 11.5%                    | 6.8%                 | 0.5%                          | 7.3%                       | 2.1%                | 9.4%               |
| Jun 2022    | 2.5%                | 9.0%                   | 6.2%                                     | 5.5%                           | 10.0%              | 10.1%                    | 5.7%                 | 0.5%                          | 6.3%                       | 2.1%                | 8.4%               |
| May 2022    | 1.2%                | 7.3%                   | 4.3%                                     | 4.0%                           | 9.1%               | 9.2%                     | 5.3%                 | 0.4%                          | 5.7%                       | 1.3%                | 7.0%               |
| Apr 2022    | 1.5%                | 9.5%                   | 4.2%                                     | 6.0%                           | 9.0%               | 9.7%                     | 5.7%                 | 0.4%                          | 6.1%                       | 2.1%                | 8.2%               |
| Mar 2022    | 2.7%                | 13.8%                  | 8.0%                                     | 8.8%                           | 12.5%              | 13.1%                    | 5.6%                 | 0.4%                          | 6.0%                       | 5.8%                | 11.8%              |
| Feb 2022    | 4.9%                | 10.9%                  | 6.9%                                     | 6.2%                           | 11.3%              | 10.5%                    | 5.1%                 | 0.4%                          | 5.5%                       | 4.0%                | 9.4%               |
| Jan 2022    | 4.1%                | 12.7%                  | 8.1%                                     | 7.1%                           | 15.2%              | 12.9%                    | 4.6%                 | 0.3%                          | 5.0%                       | 6.4%                | 11.4%              |
| 2021        | 2.5%                | 8.3%                   | 5.0%                                     | 5.6%                           | 9.3%               | 9.4%                     | 5.5%                 | 0.3%                          | 5.8%                       | 2.0%                | 7.8%               |
| Dec 2021    | 2.8%                | 10.1%                  | 6.0%                                     | 6.1%                           | 13.0%              | 11.3%                    | 5.5%                 | 0.4%                          | 5.9%                       | 3.5%                | 9.5%               |
| Nov 2021    | 3.2%                | 9.3%                   | 6.3%                                     | 6.6%                           | 12.4%              | 11.0%                    | 5.9%                 | 0.6%                          | 6.4%                       | 2.7%                | 9.1%               |
| Oct 2021    | 2.3%                | 8.6%                   | 6.4%                                     | 6.5%                           | 11.7%              | 8.8%                     | 5.7%                 | 0.4%                          | 6.1%                       | 2.0%                | 8.1%               |
| Sep 2021    | 3.1%                | 8.4%                   | 5.8%                                     | 5.7%                           | 11.7%              | 9.0%                     | 5.7%                 | 0.3%                          | 6.1%                       | 1.8%                | 7.9%               |
| Aug 2021    | 3.0%                | 8.6%                   | 5.8%                                     | 5.9%                           | 9.5%               | 9.3%                     | 5.9%                 | 0.3%                          | 6.2%                       | 1.8%                | 8.0%               |
| Jul 2021    | 2.7%                | 7.8%                   | 4.3%                                     | 4.4%                           | 9.0%               | 8.3%                     | 5.6%                 | 0.3%                          | 5.9%                       | 1.1%                | 7.0%               |
| Jun 2021    | 2.4%                | 7.2%                   | 4.5%                                     | 5.0%                           | 8.1%               | 7.8%                     | 5.6%                 | 0.4%                          | 5.9%                       | 0.8%                | 6.7%               |
| May 2021    | 1.1%                | 6.5%                   | 3.4%                                     | 4.2%                           | 6.0%               | 7.1%                     | 4.8%                 | 0.3%                          | 5.1%                       | 0.7%                | 5.9%               |
| Apr 2021    | 1.2%                | 6.4%                   | 3.9%                                     | 4.5%                           | 7.4%               | 7.1%                     | 5.0%                 | 0.2%                          | 5.2%                       | 0.8%                | 6.0%               |
| Mar 2021    | 1.9%                | 6.7%                   | 3.6%                                     | 5.2%                           | 6.0%               | 7.9%                     | 5.2%                 | 0.3%                          | 5.4%                       | 0.9%                | 6.4%               |
| Feb 2021    | 2.1%                | 8.2%                   | 4.7%                                     | 5.8%                           | 6.0%               | 10.2%                    | 5.3%                 | 0.4%                          | 5.7%                       | 2.2%                | 7.8%               |

**CHO 1 by Care Group** 

| Year/ month | CHWB  | Mental<br>Health | Primary<br>Care | Disabilities | Older<br>People | CHO<br>Operations | Health Service<br>Executive | Certified<br>absence | Self-<br>certified<br>absence | Non<br>Covid-19<br>absence | Covid-19<br>absence | Total<br>absence<br>rate |
|-------------|-------|------------------|-----------------|--------------|-----------------|-------------------|-----------------------------|----------------------|-------------------------------|----------------------------|---------------------|--------------------------|
| 2023        | 8.7%  | 7.2%             | 5.1%            | 8.5%         | 10.5%           | 3.5%              | 7.8%                        | 6.6%                 | 0.5%                          | 7.1%                       | 0.7%                | 7.8%                     |
| May 2023    | 10.8% | 7.2%             | 4.6%            | 8.0%         | 9.1%            | 2.6%              | 7.1%                        | 6.1%                 | 0.5%                          | 6.6%                       | 0.5%                | 7.1%                     |
| Apr 2023    | 10.1% | 7.1%             | 5.2%            | 7.8%         | 10.0%           | 1.9%              | 7.5%                        | 6.4%                 | 0.5%                          | 6.9%                       | 0.6%                | 7.5%                     |
| Mar 2023    | 11.4% | 7.2%             | 4.6%            | 8.6%         | 10.1%           | 3.1%              | 7.6%                        | 6.4%                 | 0.5%                          | 6.9%                       | 0.7%                | 7.6%                     |
| Feb 2023    | 5.0%  | 6.8%             | 4.8%            | 8.1%         | 10.3%           | 4.5%              | 7.5%                        | 6.5%                 | 0.5%                          | 7.0%                       | 0.5%                | 7.5%                     |
| Jan 2023    | 5.5%  | 7.6%             | 6.5%            | 9.9%         | 12.8%           | 5.4%              | 9.2%                        | 7.3%                 | 0.6%                          | 7.9%                       | 1.3%                | 9.2%                     |
| 2022        | 6.7%  | 8.1%             | 6.5%            | 10.0%        | 11.5%           | 5.1%              | 9.1%                        | 6.1%                 | 0.5%                          | 6.6%                       | 2.4%                | 9.1%                     |
| Dec 2022    | 8.0%  | 8.9%             | 7.3%            | 11.0%        | 11.9%           | 5.6%              | 9.8%                        | 7.6%                 | 0.7%                          | 8.3%                       | 1.5%                | 9.8%                     |
| Nov 2022    | 9.4%  | 7.0%             | 5.9%            | 8.3%         | 11.0%           | 3.9%              | 8.0%                        | 6.5%                 | 0.6%                          | 7.1%                       | 0.9%                | 8.0%                     |
| Oct 2022    | 12.4% | 6.4%             | 5.7%            | 9.7%         | 10.9%           | 12.1%             | 8.3%                        | 6.8%                 | 0.6%                          | 7.4%                       | 0.9%                | 8.3%                     |
| Sep 2022    | 4.1%  | 7.3%             | 5.8%            | 9.2%         | 9.8%            |                   | 8.0%                        | 6.8%                 | 0.5%                          | 7.3%                       | 0.8%                | 8.0%                     |
| Aug 2022    | 8.6%  | 7.3%             | 6.1%            | 10.3%        | 11.6%           |                   | 8.9%                        | 7.3%                 | 0.5%                          | 7.8%                       | 1.1%                | 8.9%                     |
| Jul 2022    | 8.2%  | 8.8%             | 6.4%            | 10.6%        | 11.6%           |                   | 9.4%                        | 6.8%                 | 0.5%                          | 7.3%                       | 2.1%                | 9.4%                     |
| Jun 2022    | 7.4%  | 8.2%             | 5.7%            | 8.6%         | 11.5%           |                   | 8.4%                        | 5.7%                 | 0.5%                          | 6.3%                       | 2.1%                | 8.4%                     |
| May 2022    | 4.6%  | 6.4%             | 4.3%            | 8.1%         | 9.3%            |                   | 7.0%                        | 5.3%                 | 0.4%                          | 5.7%                       | 1.3%                | 7.0%                     |
| Apr 2022    | 5.9%  | 7.1%             | 5.9%            | 9.7%         | 9.7%            |                   | 8.2%                        | 5.7%                 | 0.4%                          | 6.1%                       | 2.1%                | 8.2%                     |
| Mar 2022    | 4.7%  | 10.3%            | 9.3%            | 13.3%        | 13.9%           |                   | 11.8%                       | 5.6%                 | 0.4%                          | 6.0%                       | 5.8%                | 11.8%                    |
| Feb 2022    | 1.3%  | 8.7%             | 7.2%            | 10.2%        | 11.7%           |                   | 9.4%                        | 5.1%                 | 0.4%                          | 5.5%                       | 4.0%                | 9.4%                     |
| Jan 2022    | 6.8%  | 11.1%            | 8.3%            | 11.6%        | 14.8%           |                   | 11.4%                       | 4.6%                 | 0.3%                          | 5.0%                       | 6.4%                | 11.4%                    |
| 2021        | 1.1%  | 7.0%             | 5.8%            | 8.5%         | 9.8%            |                   | 7.8%                        | 5.5%                 | 0.3%                          | 5.8%                       | 2.0%                | 7.8%                     |
| Dec 2021    | 0.3%  | 9.3%             | 7.0%            | 10.2%        | 11.4%           |                   | 9.5%                        | 5.5%                 | 0.4%                          | 5.9%                       | 3.5%                | 9.5%                     |
| Nov 2021    | 3.8%  | 8.9%             | 7.4%            | 9.8%         | 10.4%           |                   | 9.1%                        | 5.9%                 | 0.6%                          | 6.4%                       | 2.7%                | 9.1%                     |
| Oct 2021    | 0.3%  | 7.7%             | 7.6%            | 8.7%         | 8.4%            |                   | 8.1%                        | 5.7%                 | 0.4%                          | 6.1%                       | 2.0%                | 8.1%                     |
| Sep 2021    | 0.2%  | 8.2%             | 6.6%            | 8.3%         | 8.8%            |                   | 7.9%                        | 5.7%                 | 0.3%                          | 6.1%                       | 1.8%                | 7.9%                     |
| Aug 2021    |       | 8.2%             | 5.7%            | 8.9%         | 9.2%            |                   | 8.0%                        | 5.9%                 | 0.3%                          | 6.2%                       | 1.8%                | 8.0%                     |
| Jul 2021    | 1.3%  | 6.4%             | 4.7%            | 8.3%         | 8.7%            |                   | 7.0%                        | 5.6%                 | 0.3%                          | 5.9%                       | 1.1%                | 7.0%                     |
| Jun 2021    | 4.4%  | 5.3%             | 5.1%            | 7.1%         | 8.9%            |                   | 6.7%                        | 5.6%                 | 0.4%                          | 5.9%                       | 0.8%                | 6.7%                     |
| May 2021    |       | 4.6%             | 4.3%            | 6.6%         | 7.7%            |                   | 5.9%                        | 4.8%                 | 0.3%                          | 5.1%                       | 0.7%                | 5.9%                     |
| Apr 2021    |       | 4.4%             | 4.4%            | 6.2%         | 8.7%            |                   | 6.0%                        | 5.0%                 | 0.2%                          | 5.2%                       | 0.8%                | 6.0%                     |
| Mar 2021    |       | 5.3%             | 4.3%            | 7.1%         | 8.3%            |                   | 6.4%                        | 5.2%                 | 0.3%                          | 5.4%                       | 0.9%                | 6.4%                     |
| Feb 2021    | 0.3%  | 6.2%             | 4.8%            | 8.5%         | 11.3%           |                   | 7.8%                        | 5.3%                 | 0.4%                          | 5.7%                       | 2.2%                | 7.8%                     |
| Jan 2021    | 2.0%  | 9.0%             | 7.9%            | 12.3%        | 16.0%           |                   | 11.5%                       | 5.7%                 | 0.2%                          | 5.9%                       | 5.6%                | 11.5%                    |
| 2020        | 0.5%  | 6.9%             | 5.6%            | 7.1%         | 8.9%            |                   | 7.2%                        | 5.6%                 | 0.3%                          | 5.9%                       | 1.2%                | 7.2%                     |
| Dec 2020    | 1.3%  | 7.0%             | 5.1%            | 7.6%         | 9.2%            |                   | 7.3%                        | 5.7%                 | 0.3%                          | 6.0%                       | 1.3%                | 7.3%                     |
| Nov 2020    |       | 6.5%             | 4.7%            | 7.2%         | 8.1%            |                   | 6.7%                        | 5.4%                 | 0.2%                          | 5.6%                       | 1.1%                | 6.7%                     |
| Oct 2020    | 0.6%  | 6.9%             | 6.4%            | 8.6%         | 9.7%            |                   | 8.0%                        | 5.7%                 | 0.3%                          | 6.0%                       | 2.0%                | 8.0%                     |
| Sep 2020    | 0.7%  | 6.7%             | 6.0%            | 7.6%         | 9.2%            |                   | 7.4%                        | 6.1%                 | 0.3%                          | 6.5%                       | 1.0%                | 7.4%                     |
| Aug 2020    |       | 6.2%             | 5.1%            | 7.0%         | 7.8%            |                   | 6.7%                        | 5.9%                 | 0.3%                          | 6.1%                       | 0.5%                | 6.7%                     |
| Jul 2020    |       | 6.0%             | 4.5%            | 6.1%         | 7.2%            |                   | 6.0%                        | 5.4%                 | 0.3%                          | 5.6%                       | 0.4%                | 6.0%                     |
| Jun 2020    |       | 5.5%             | 4.5%            | 5.6%         | 7.4%            |                   | 5.8%                        | 5.2%                 | 0.2%                          | 5.4%                       | 0.4%                | 5.8%                     |
| May 2020    |       | 6.1%             | 5.1%            | 6.2%         | 12.1%           |                   | 7.5%                        | 5.6%                 | 0.2%                          | 5.8%                       | 1.6%                | 7.5%                     |
| Apr 2020    |       | 8.7%             | 7.7%            | 8.8%         | 14.8%           |                   | 10.1%                       | 6.0%                 | 0.1%                          | 6.1%                       | 3.9%                | 10.1%                    |
| Mar 2020    |       | 9.8%             | 8.5%            | 9.2%         | 8.1%            |                   | 8.8%                        | 6.1%                 | 0.3%                          | 6.3%                       | 2.5%                | 8.8%                     |
| Feb 2020    | 0.9%  | 6.2%             | 4.8%            | 5.5%         | 6.1%            |                   | 5.6%                        | 5.2%                 | 0.4%                          | 5.6%                       |                     | 5.6%                     |
| Jan 2020    | 1.5%  | 6.7%             | 5.1%            | 6.2%         | 6.4%            |                   | 6.1%                        | 5.5%                 | 0.6%                          | 6.1%                       |                     | 6.1%                     |