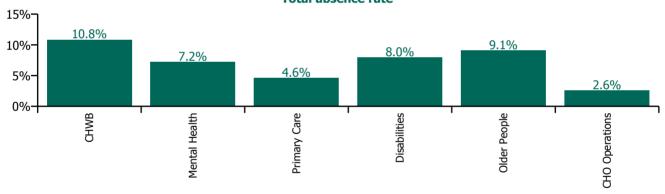

| Health Service Absence Rate - by Care<br>Group: May 2023 | Certified<br>absence | Self-<br>certified<br>absence | Non<br>Covid-19<br>absence | Covid-19<br>absence | Total<br>absence<br>rate | % Non<br>Covid-19<br>absence | %<br>Covid-19<br>absence |
|----------------------------------------------------------|----------------------|-------------------------------|----------------------------|---------------------|--------------------------|------------------------------|--------------------------|
| CHO 1                                                    | 6.1%                 | 0.5%                          | 6.6%                       | 0.5%                | 7.1%                     | 92.6%                        | 7.4%                     |
| CHO Operations                                           | 2.0%                 | 0.1%                          | 2.1%                       | 0.5%                | 2.6%                     | 82.2%                        | 17.8%                    |
| Community Health & Wellbeing                             | 10.2%                | 0.7%                          | 10.8%                      | 0.0%                | 10.8%                    | 100.0%                       | 0.0%                     |
| Mental Health                                            | 6.4%                 | 0.5%                          | 6.9%                       | 0.4%                | 7.2%                     | 95.1%                        | 4.9%                     |
| Primary Care                                             | 4.1%                 | 0.3%                          | 4.4%                       | 0.2%                | 4.6%                     | 95.7%                        | 4.3%                     |
| Disabilities                                             | 7.0%                 | 0.5%                          | 7.5%                       | 0.5%                | 8.0%                     | 94.2%                        | 5.8%                     |
| Older People                                             | 7.4%                 | 0.6%                          | 8.0%                       | 1.1%                | 9.1%                     | 87.6%                        | 12.4%                    |