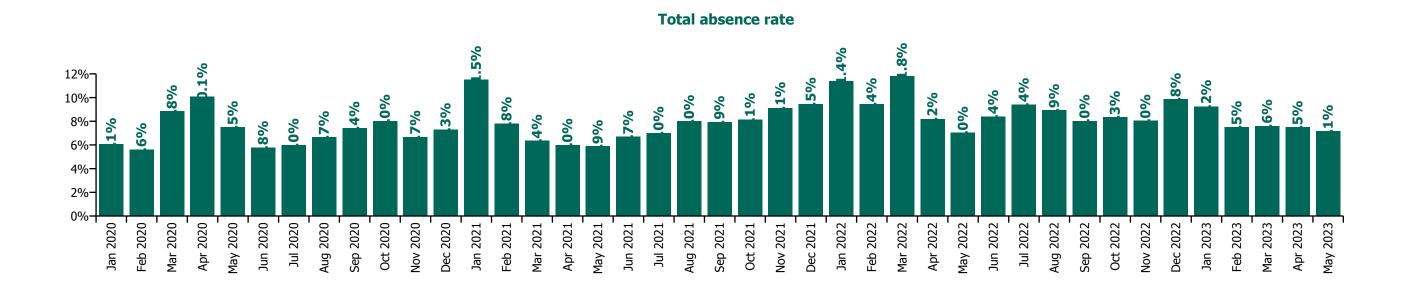

# CHO 1 by Staff Category

| Year/ month | Medical &<br>Dental | Nursing &<br>Midwifery | Health & Social<br>Care<br>Professionals | Management &<br>Administrative | General<br>Support | Patient & Client<br>Care | Certified<br>absence | Self-<br>certified<br>absence | Non<br>Covid-19<br>absence | Covid-19<br>absence | Total absence rate |
|-------------|---------------------|------------------------|------------------------------------------|--------------------------------|--------------------|--------------------------|----------------------|-------------------------------|----------------------------|---------------------|--------------------|
| 2023        | 2.1%                | 7.9%                   | 5.1%                                     | 5.6%                           | 11.0%              | 9.6%                     | 6.6%                 | 0.5%                          | 7.1%                       | 0.7%                | 7.8%               |
| May 2023    | 3.1%                | 7.6%                   | 4.7%                                     | 4.8%                           | 10.2%              | 8.5%                     | 6.1%                 | 0.5%                          | 6.6%                       | 0.5%                | 7.1%               |
| Apr 2023    | 2.9%                | 7.9%                   | 4.7%                                     | 5.4%                           | 11.0%              | 8.7%                     | 6.4%                 | 0.5%                          | 6.9%                       | 0.6%                | 7.5%               |
| Mar 2023    | 0.9%                | 7.5%                   | 5.0%                                     | 5.9%                           | 10.4%              | 9.6%                     | 6.4%                 | 0.5%                          | 6.9%                       | 0.7%                | 7.6%               |
| Feb 2023    | 1.2%                | 7.4%                   | 4.9%                                     | 5.5%                           | 10.4%              | 9.4%                     | 6.5%                 | 0.5%                          | 7.0%                       | 0.5%                | 7.5%               |
| Jan 2023    | 2.4%                | 9.2%                   | 6.1%                                     | 6.5%                           | 13.0%              | 11.5%                    | 7.3%                 | 0.6%                          | 7.9%                       | 1.3%                | 9.2%               |
| 2022        | 2.6%                | 9.8%                   | 6.3%                                     | 5.9%                           | 10.8%              | 10.9%                    | 6.1%                 | 0.5%                          | 6.6%                       | 2.4%                | 9.1%               |
| Dec 2022    | 3.0%                | 10.1%                  | 6.7%                                     | 7.3%                           | 12.3%              | 11.8%                    | 7.6%                 | 0.7%                          | 8.3%                       | 1.5%                | 9.8%               |
| Nov 2022    | 2.0%                | 8.7%                   | 5.7%                                     | 5.3%                           | 9.0%               | 9.9%                     | 6.5%                 | 0.6%                          | 7.1%                       | 0.9%                | 8.0%               |
| Oct 2022    | 1.6%                | 8.5%                   | 6.0%                                     | 4.7%                           | 10.2%              | 10.7%                    | 6.8%                 | 0.6%                          | 7.4%                       | 0.9%                | 8.3%               |
| Sep 2022    | 2.8%                | 8.8%                   | 5.9%                                     | 4.5%                           | 9.2%               | 9.8%                     | 6.8%                 | 0.5%                          | 7.3%                       | 0.8%                | 8.0%               |
| Aug 2022    | 2.4%                | 8.8%                   | 7.3%                                     | 5.3%                           | 10.7%              | 11.5%                    | 7.3%                 | 0.5%                          | 7.8%                       | 1.1%                | 8.9%               |
| Jul 2022    | 2.4%                | 9.8%                   | 6.7%                                     | 6.0%                           | 11.5%              | 11.5%                    | 6.8%                 | 0.5%                          | 7.3%                       | 2.1%                | 9.4%               |
| Jun 2022    | 2.5%                | 9.0%                   | 6.2%                                     | 5.5%                           | 10.0%              | 10.1%                    | 5.7%                 | 0.5%                          | 6.3%                       | 2.1%                | 8.4%               |
| May 2022    | 1.2%                | 7.3%                   | 4.3%                                     | 4.0%                           | 9.1%               | 9.2%                     | 5.3%                 | 0.4%                          | 5.7%                       | 1.3%                | 7.0%               |
| Apr 2022    | 1.5%                | 9.5%                   | 4.2%                                     | 6.0%                           | 9.0%               | 9.7%                     | 5.7%                 | 0.4%                          | 6.1%                       | 2.1%                | 8.2%               |
| Mar 2022    | 2.7%                | 13.8%                  | 8.0%                                     | 8.8%                           | 12.5%              | 13.1%                    | 5.6%                 | 0.4%                          | 6.0%                       | 5.8%                | 11.8%              |
| Feb 2022    | 4.9%                | 10.9%                  | 6.9%                                     | 6.2%                           | 11.3%              | 10.5%                    | 5.1%                 | 0.4%                          | 5.5%                       | 4.0%                | 9.4%               |
| Jan 2022    | 4.1%                | 12.7%                  | 8.1%                                     | 7.1%                           | 15.2%              | 12.9%                    | 4.6%                 | 0.3%                          | 5.0%                       | 6.4%                | 11.4%              |
| 2021        | 2.5%                | 8.3%                   | 5.0%                                     | 5.6%                           | 9.3%               | 9.4%                     | 5.5%                 | 0.3%                          | 5.8%                       | 2.0%                | 7.8%               |
| Dec 2021    | 2.8%                | 10.1%                  | 6.0%                                     | 6.1%                           | 13.0%              | 11.3%                    | 5.5%                 | 0.4%                          | 5.9%                       | 3.5%                | 9.5%               |
| Nov 2021    | 3.2%                | 9.3%                   | 6.3%                                     | 6.6%                           | 12.4%              | 11.0%                    | 5.9%                 | 0.6%                          | 6.4%                       | 2.7%                | 9.1%               |
| Oct 2021    | 2.3%                | 8.6%                   | 6.4%                                     | 6.5%                           | 11.7%              | 8.8%                     | 5.7%                 | 0.4%                          | 6.1%                       | 2.0%                | 8.1%               |
| Sep 2021    | 3.1%                | 8.4%                   | 5.8%                                     | 5.7%                           | 11.7%              | 9.0%                     | 5.7%                 | 0.3%                          | 6.1%                       | 1.8%                | 7.9%               |
| Aug 2021    | 3.0%                | 8.6%                   | 5.8%                                     | 5.9%                           | 9.5%               | 9.3%                     | 5.9%                 | 0.3%                          | 6.2%                       | 1.8%                | 8.0%               |
| Jul 2021    | 2.7%                | 7.8%                   | 4.3%                                     | 4.4%                           | 9.0%               | 8.3%                     | 5.6%                 | 0.3%                          | 5.9%                       | 1.1%                | 7.0%               |
| Jun 2021    | 2.4%                | 7.2%                   | 4.5%                                     | 5.0%                           | 8.1%               | 7.8%                     | 5.6%                 | 0.4%                          | 5.9%                       | 0.8%                | 6.7%               |
| May 2021    | 1.1%                | 6.5%                   | 3.4%                                     | 4.2%                           | 6.0%               | 7.1%                     | 4.8%                 | 0.3%                          | 5.1%                       | 0.7%                | 5.9%               |
| Apr 2021    | 1.2%                | 6.4%                   | 3.9%                                     | 4.5%                           | 7.4%               | 7.1%                     | 5.0%                 | 0.2%                          | 5.2%                       | 0.8%                | 6.0%               |
| Mar 2021    | 1.9%                | 6.7%                   | 3.6%                                     | 5.2%                           | 6.0%               | 7.9%                     | 5.2%                 | 0.3%                          | 5.4%                       | 0.9%                | 6.4%               |
| Feb 2021    | 2.1%                | 8.2%                   | 4.7%                                     | 5.8%                           | 6.0%               | 10.2%                    | 5.3%                 | 0.4%                          | 5.7%                       | 2.2%                | 7.8%               |

| Jan 2021 | 4.8% | 12.3% | 5.6% | 7.5% | 10.5% | 14.9% | 5.7% | 0.2% | 5.9% | 5.6% | 11.5% |
|----------|------|-------|------|------|-------|-------|------|------|------|------|-------|
| 2020     | 3.7% | 7.8%  | 5.0% | 5.4% | 7.1%  | 8.2%  | 5.6% | 0.3% | 5.9% | 1.2% | 7.2%  |
| Dec 2020 | 4.1% | 7.7%  | 4.5% | 5.5% | 6.5%  | 8.9%  | 5.7% | 0.3% | 6.0% | 1.3% | 7.3%  |
| Nov 2020 | 4.1% | 7.5%  | 4.3% | 4.6% | 6.2%  | 7.8%  | 5.4% | 0.2% | 5.6% | 1.1% | 6.7%  |
| Oct 2020 | 6.1% | 9.1%  | 5.1% | 5.4% | 7.2%  | 9.2%  | 5.7% | 0.3% | 6.0% | 2.0% | 8.0%  |
| Sep 2020 | 4.2% | 7.9%  | 5.9% | 5.6% | 7.3%  | 8.6%  | 6.1% | 0.3% | 6.5% | 1.0% | 7.4%  |
| Aug 2020 | 3.3% | 6.8%  | 4.9% | 5.0% | 6.7%  | 7.9%  | 5.9% | 0.3% | 6.1% | 0.5% | 6.7%  |
| Jul 2020 | 2.0% | 6.4%  | 3.5% | 4.0% | 7.2%  | 7.2%  | 5.4% | 0.3% | 5.6% | 0.4% | 6.0%  |
| Jun 2020 | 1.0% | 6.1%  | 3.4% | 4.0% | 6.7%  | 7.2%  | 5.2% | 0.2% | 5.4% | 0.4% | 5.8%  |
| May 2020 | 2.4% | 7.8%  | 3.7% | 5.3% | 7.3%  | 9.7%  | 5.6% | 0.2% | 5.8% | 1.6% | 7.5%  |
| Apr 2020 | 5.4% | 11.4% | 5.9% | 7.4% | 8.8%  | 11.8% | 6.0% | 0.1% | 6.1% | 3.9% | 10.1% |
| Mar 2020 | 6.9% | 9.8%  | 8.5% | 7.5% | 8.6%  | 8.7%  | 6.1% | 0.3% | 6.3% | 2.5% | 8.8%  |
| Feb 2020 | 2.3% | 6.4%  | 4.9% | 5.3% | 5.9%  | 5.4%  | 5.2% | 0.4% | 5.6% |      | 5.6%  |
| Jan 2020 | 1.9% | 6.4%  | 5.7% | 5.3% | 6.1%  | 6.5%  | 5.5% | 0.6% | 6.1% |      | 6.1%  |

**CHO 1 by Care Group** 

| Year/ month | CHWB  | Mental<br>Health | Primary<br>Care | Disabilities | Older<br>People | CHO<br>Operations | Health Service<br>Executive | Certified<br>absence | Self-<br>certified<br>absence | Non<br>Covid-19<br>absence | Covid-19<br>absence | Total<br>absence<br>rate |
|-------------|-------|------------------|-----------------|--------------|-----------------|-------------------|-----------------------------|----------------------|-------------------------------|----------------------------|---------------------|--------------------------|
| 2023        | 8.7%  | 7.2%             | 5.1%            | 8.5%         | 10.5%           | 3.5%              | 7.8%                        | 6.6%                 | 0.5%                          | 7.1%                       | 0.7%                | 7.8%                     |
| May 2023    | 10.8% | 7.2%             | 4.6%            | 8.0%         | 9.1%            | 2.6%              | 7.1%                        | 6.1%                 | 0.5%                          | 6.6%                       | 0.5%                | 7.1%                     |
| Apr 2023    | 10.1% | 7.1%             | 5.2%            | 7.8%         | 10.0%           | 1.9%              | 7.5%                        | 6.4%                 | 0.5%                          | 6.9%                       | 0.6%                | 7.5%                     |
| Mar 2023    | 11.4% | 7.2%             | 4.6%            | 8.6%         | 10.1%           | 3.1%              | 7.6%                        | 6.4%                 | 0.5%                          | 6.9%                       | 0.7%                | 7.6%                     |
| Feb 2023    | 5.0%  | 6.8%             | 4.8%            | 8.1%         | 10.3%           | 4.5%              | 7.5%                        | 6.5%                 | 0.5%                          | 7.0%                       | 0.5%                | 7.5%                     |
| Jan 2023    | 5.5%  | 7.6%             | 6.5%            | 9.9%         | 12.8%           | 5.4%              | 9.2%                        | 7.3%                 | 0.6%                          | 7.9%                       | 1.3%                | 9.2%                     |
| 2022        | 6.7%  | 8.1%             | 6.5%            | 10.0%        | 11.5%           | 5.1%              | 9.1%                        | 6.1%                 | 0.5%                          | 6.6%                       | 2.4%                | 9.1%                     |
| Dec 2022    | 8.0%  | 8.9%             | 7.3%            | 11.0%        | 11.9%           | 5.6%              | 9.8%                        | 7.6%                 | 0.7%                          | 8.3%                       | 1.5%                | 9.8%                     |
| Nov 2022    | 9.4%  | 7.0%             | 5.9%            | 8.3%         | 11.0%           | 3.9%              | 8.0%                        | 6.5%                 | 0.6%                          | 7.1%                       | 0.9%                | 8.0%                     |
| Oct 2022    | 12.4% | 6.4%             | 5.7%            | 9.7%         | 10.9%           | 12.1%             | 8.3%                        | 6.8%                 | 0.6%                          | 7.4%                       | 0.9%                | 8.3%                     |
| Sep 2022    | 4.1%  | 7.3%             | 5.8%            | 9.2%         | 9.8%            |                   | 8.0%                        | 6.8%                 | 0.5%                          | 7.3%                       | 0.8%                | 8.0%                     |
| Aug 2022    | 8.6%  | 7.3%             | 6.1%            | 10.3%        | 11.6%           |                   | 8.9%                        | 7.3%                 | 0.5%                          | 7.8%                       | 1.1%                | 8.9%                     |
| Jul 2022    | 8.2%  | 8.8%             | 6.4%            | 10.6%        | 11.6%           |                   | 9.4%                        | 6.8%                 | 0.5%                          | 7.3%                       | 2.1%                | 9.4%                     |
| Jun 2022    | 7.4%  | 8.2%             | 5.7%            | 8.6%         | 11.5%           |                   | 8.4%                        | 5.7%                 | 0.5%                          | 6.3%                       | 2.1%                | 8.4%                     |
| May 2022    | 4.6%  | 6.4%             | 4.3%            | 8.1%         | 9.3%            |                   | 7.0%                        | 5.3%                 | 0.4%                          | 5.7%                       | 1.3%                | 7.0%                     |
| Apr 2022    | 5.9%  | 7.1%             | 5.9%            | 9.7%         | 9.7%            |                   | 8.2%                        | 5.7%                 | 0.4%                          | 6.1%                       | 2.1%                | 8.2%                     |
| Mar 2022    | 4.7%  | 10.3%            | 9.3%            | 13.3%        | 13.9%           |                   | 11.8%                       | 5.6%                 | 0.4%                          | 6.0%                       | 5.8%                | 11.8%                    |
| Feb 2022    | 1.3%  | 8.7%             | 7.2%            | 10.2%        | 11.7%           |                   | 9.4%                        | 5.1%                 | 0.4%                          | 5.5%                       | 4.0%                | 9.4%                     |
| Jan 2022    | 6.8%  | 11.1%            | 8.3%            | 11.6%        | 14.8%           |                   | 11.4%                       | 4.6%                 | 0.3%                          | 5.0%                       | 6.4%                | 11.4%                    |
| 2021        | 1.1%  | 7.0%             | 5.8%            | 8.5%         | 9.8%            |                   | 7.8%                        | 5.5%                 | 0.3%                          | 5.8%                       | 2.0%                | 7.8%                     |
| Dec 2021    | 0.3%  | 9.3%             | 7.0%            | 10.2%        | 11.4%           |                   | 9.5%                        | 5.5%                 | 0.4%                          | 5.9%                       | 3.5%                | 9.5%                     |
| Nov 2021    | 3.8%  | 8.9%             | 7.4%            | 9.8%         | 10.4%           |                   | 9.1%                        | 5.9%                 | 0.6%                          | 6.4%                       | 2.7%                | 9.1%                     |
| Oct 2021    | 0.3%  | 7.7%             | 7.6%            | 8.7%         | 8.4%            |                   | 8.1%                        | 5.7%                 | 0.4%                          | 6.1%                       | 2.0%                | 8.1%                     |
| Sep 2021    | 0.2%  | 8.2%             | 6.6%            | 8.3%         | 8.8%            |                   | 7.9%                        | 5.7%                 | 0.3%                          | 6.1%                       | 1.8%                | 7.9%                     |
| Aug 2021    |       | 8.2%             | 5.7%            | 8.9%         | 9.2%            |                   | 8.0%                        | 5.9%                 | 0.3%                          | 6.2%                       | 1.8%                | 8.0%                     |
| Jul 2021    | 1.3%  | 6.4%             | 4.7%            | 8.3%         | 8.7%            |                   | 7.0%                        | 5.6%                 | 0.3%                          | 5.9%                       | 1.1%                | 7.0%                     |
| Jun 2021    | 4.4%  | 5.3%             | 5.1%            | 7.1%         | 8.9%            |                   | 6.7%                        | 5.6%                 | 0.4%                          | 5.9%                       | 0.8%                | 6.7%                     |
| May 2021    |       | 4.6%             | 4.3%            | 6.6%         | 7.7%            |                   | 5.9%                        | 4.8%                 | 0.3%                          | 5.1%                       | 0.7%                | 5.9%                     |
| Apr 2021    |       | 4.4%             | 4.4%            | 6.2%         | 8.7%            |                   | 6.0%                        | 5.0%                 | 0.2%                          | 5.2%                       | 0.8%                | 6.0%                     |
| Mar 2021    |       | 5.3%             | 4.3%            | 7.1%         | 8.3%            |                   | 6.4%                        | 5.2%                 | 0.3%                          | 5.4%                       | 0.9%                | 6.4%                     |
| Feb 2021    | 0.3%  | 6.2%             | 4.8%            | 8.5%         | 11.3%           |                   | 7.8%                        | 5.3%                 | 0.4%                          | 5.7%                       | 2.2%                | 7.8%                     |
| Jan 2021    | 2.0%  | 9.0%             | 7.9%            | 12.3%        | 16.0%           |                   | 11.5%                       | 5.7%                 | 0.2%                          | 5.9%                       | 5.6%                | 11.5%                    |
| 2020        | 0.5%  | 6.9%             | 5.6%            | 7.1%         | 8.9%            |                   | 7.2%                        | 5.6%                 | 0.3%                          | 5.9%                       | 1.2%                | 7.2%                     |
| Dec 2020    | 1.3%  | 7.0%             | 5.1%            | 7.6%         | 9.2%            |                   | 7.3%                        | 5.7%                 | 0.3%                          | 6.0%                       | 1.3%                | 7.3%                     |
| Nov 2020    |       | 6.5%             | 4.7%            | 7.2%         | 8.1%            |                   | 6.7%                        | 5.4%                 | 0.2%                          | 5.6%                       | 1.1%                | 6.7%                     |
| Oct 2020    | 0.6%  | 6.9%             | 6.4%            | 8.6%         | 9.7%            |                   | 8.0%                        | 5.7%                 | 0.3%                          | 6.0%                       | 2.0%                | 8.0%                     |
| Sep 2020    | 0.7%  | 6.7%             | 6.0%            | 7.6%         | 9.2%            |                   | 7.4%                        | 6.1%                 | 0.3%                          | 6.5%                       | 1.0%                | 7.4%                     |
| Aug 2020    |       | 6.2%             | 5.1%            | 7.0%         | 7.8%            |                   | 6.7%                        | 5.9%                 | 0.3%                          | 6.1%                       | 0.5%                | 6.7%                     |
| Jul 2020    |       | 6.0%             | 4.5%            | 6.1%         | 7.2%            |                   | 6.0%                        | 5.4%                 | 0.3%                          | 5.6%                       | 0.4%                | 6.0%                     |
| Jun 2020    |       | 5.5%             | 4.5%            | 5.6%         | 7.4%            |                   | 5.8%                        | 5.2%                 | 0.2%                          | 5.4%                       | 0.4%                | 5.8%                     |
| May 2020    |       | 6.1%             | 5.1%            | 6.2%         | 12.1%           |                   | 7.5%                        | 5.6%                 | 0.2%                          | 5.8%                       | 1.6%                | 7.5%                     |
| Apr 2020    |       | 8.7%             | 7.7%            | 8.8%         | 14.8%           |                   | 10.1%                       | 6.0%                 | 0.1%                          | 6.1%                       | 3.9%                | 10.1%                    |
| Mar 2020    |       | 9.8%             | 8.5%            | 9.2%         | 8.1%            |                   | 8.8%                        | 6.1%                 | 0.3%                          | 6.3%                       | 2.5%                | 8.8%                     |
| Feb 2020    | 0.9%  | 6.2%             | 4.8%            | 5.5%         | 6.1%            |                   | 5.6%                        | 5.2%                 | 0.4%                          | 5.6%                       |                     | 5.6%                     |
| Jan 2020    | 1.5%  | 6.7%             | 5.1%            | 6.2%         | 6.4%            |                   | 6.1%                        | 5.5%                 | 0.6%                          | 6.1%                       |                     | 6.1%                     |