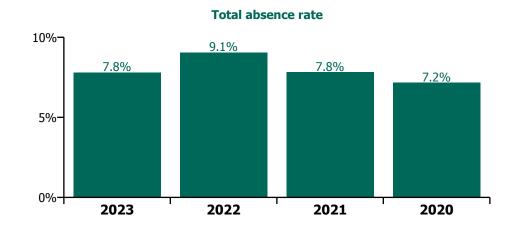

**CHO 1 by Care Group** 

| Year/ month | CHWB  | Mental<br>Health | Primary<br>Care | Disabilities | Older<br>People | CHO<br>Operations | Health Service<br>Executive | Certified<br>absence | Self-<br>certified<br>absence | Non<br>Covid-19<br>absence | Covid-19<br>absence | Total<br>absence<br>rate |
|-------------|-------|------------------|-----------------|--------------|-----------------|-------------------|-----------------------------|----------------------|-------------------------------|----------------------------|---------------------|--------------------------|
| 2023        | 8.7%  | 7.2%             | 5.1%            | 8.5%         | 10.5%           | 3.5%              | 7.8%                        | 6.6%                 | 0.5%                          | 7.1%                       | 0.7%                | 7.8%                     |
| May 2023    | 10.8% | 7.2%             | 4.6%            | 8.0%         | 9.1%            | 2.6%              | 7.1%                        | 6.1%                 | 0.5%                          | 6.6%                       | 0.5%                | 7.1%                     |
| Apr 2023    | 10.1% | 7.1%             | 5.2%            | 7.8%         | 10.0%           | 1.9%              | 7.5%                        | 6.4%                 | 0.5%                          | 6.9%                       | 0.6%                | 7.5%                     |
| Mar 2023    | 11.4% | 7.2%             | 4.6%            | 8.6%         | 10.1%           | 3.1%              | 7.6%                        | 6.4%                 | 0.5%                          | 6.9%                       | 0.7%                | 7.6%                     |
| Feb 2023    | 5.0%  | 6.8%             | 4.8%            | 8.1%         | 10.3%           | 4.5%              | 7.5%                        | 6.5%                 | 0.5%                          | 7.0%                       | 0.5%                | 7.5%                     |
| Jan 2023    | 5.5%  | 7.6%             | 6.5%            | 9.9%         | 12.8%           | 5.4%              | 9.2%                        | 7.3%                 | 0.6%                          | 7.9%                       | 1.3%                | 9.2%                     |
| 2022        | 6.7%  | 8.1%             | 6.5%            | 10.0%        | 11.5%           | 5.1%              | 9.1%                        | 6.1%                 | 0.5%                          | 6.6%                       | 2.4%                | 9.1%                     |
| Dec 2022    | 8.0%  | 8.9%             | 7.3%            | 11.0%        | 11.9%           | 5.6%              | 9.8%                        | 7.6%                 | 0.7%                          | 8.3%                       | 1.5%                | 9.8%                     |
| Nov 2022    | 9.4%  | 7.0%             | 5.9%            | 8.3%         | 11.0%           | 3.9%              | 8.0%                        | 6.5%                 | 0.6%                          | 7.1%                       | 0.9%                | 8.0%                     |
| Oct 2022    | 12.4% | 6.4%             | 5.7%            | 9.7%         | 10.9%           | 12.1%             | 8.3%                        | 6.8%                 | 0.6%                          | 7.4%                       | 0.9%                | 8.3%                     |
| Sep 2022    | 4.1%  | 7.3%             | 5.8%            | 9.2%         | 9.8%            |                   | 8.0%                        | 6.8%                 | 0.5%                          | 7.3%                       | 0.8%                | 8.0%                     |
| Aug 2022    | 8.6%  | 7.3%             | 6.1%            | 10.3%        | 11.6%           |                   | 8.9%                        | 7.3%                 | 0.5%                          | 7.8%                       | 1.1%                | 8.9%                     |
| Jul 2022    | 8.2%  | 8.8%             | 6.4%            | 10.6%        | 11.6%           |                   | 9.4%                        | 6.8%                 | 0.5%                          | 7.3%                       | 2.1%                | 9.4%                     |
| Jun 2022    | 7.4%  | 8.2%             | 5.7%            | 8.6%         | 11.5%           |                   | 8.4%                        | 5.7%                 | 0.5%                          | 6.3%                       | 2.1%                | 8.4%                     |
| May 2022    | 4.6%  | 6.4%             | 4.3%            | 8.1%         | 9.3%            |                   | 7.0%                        | 5.3%                 | 0.4%                          | 5.7%                       | 1.3%                | 7.0%                     |
| Apr 2022    | 5.9%  | 7.1%             | 5.9%            | 9.7%         | 9.7%            |                   | 8.2%                        | 5.7%                 | 0.4%                          | 6.1%                       | 2.1%                | 8.2%                     |
| Mar 2022    | 4.7%  | 10.3%            | 9.3%            | 13.3%        | 13.9%           |                   | 11.8%                       | 5.6%                 | 0.4%                          | 6.0%                       | 5.8%                | 11.8%                    |
| Feb 2022    | 1.3%  | 8.7%             | 7.2%            | 10.2%        | 11.7%           |                   | 9.4%                        | 5.1%                 | 0.4%                          | 5.5%                       | 4.0%                | 9.4%                     |
| Jan 2022    | 6.8%  | 11.1%            | 8.3%            | 11.6%        | 14.8%           |                   | 11.4%                       | 4.6%                 | 0.3%                          | 5.0%                       | 6.4%                | 11.4%                    |
| 2021        | 1.1%  | 7.0%             | 5.8%            | 8.5%         | 9.8%            |                   | 7.8%                        | 5.5%                 | 0.3%                          | 5.8%                       | 2.0%                | 7.8%                     |
| Dec 2021    | 0.3%  | 9.3%             | 7.0%            | 10.2%        | 11.4%           |                   | 9.5%                        | 5.5%                 | 0.4%                          | 5.9%                       | 3.5%                | 9.5%                     |
| Nov 2021    | 3.8%  | 8.9%             | 7.4%            | 9.8%         | 10.4%           |                   | 9.1%                        | 5.9%                 | 0.6%                          | 6.4%                       | 2.7%                | 9.1%                     |
| Oct 2021    | 0.3%  | 7.7%             | 7.6%            | 8.7%         | 8.4%            |                   | 8.1%                        | 5.7%                 | 0.4%                          | 6.1%                       | 2.0%                | 8.1%                     |
| Sep 2021    | 0.2%  | 8.2%             | 6.6%            | 8.3%         | 8.8%            |                   | 7.9%                        | 5.7%                 | 0.3%                          | 6.1%                       | 1.8%                | 7.9%                     |
| Aug 2021    |       | 8.2%             | 5.7%            | 8.9%         | 9.2%            |                   | 8.0%                        | 5.9%                 | 0.3%                          | 6.2%                       | 1.8%                | 8.0%                     |
| Jul 2021    | 1.3%  | 6.4%             | 4.7%            | 8.3%         | 8.7%            |                   | 7.0%                        | 5.6%                 | 0.3%                          | 5.9%                       | 1.1%                | 7.0%                     |
| Jun 2021    | 4.4%  | 5.3%             | 5.1%            | 7.1%         | 8.9%            |                   | 6.7%                        | 5.6%                 | 0.4%                          | 5.9%                       | 0.8%                | 6.7%                     |
| May 2021    |       | 4.6%             | 4.3%            | 6.6%         | 7.7%            |                   | 5.9%                        | 4.8%                 | 0.3%                          | 5.1%                       | 0.7%                | 5.9%                     |
| Apr 2021    |       | 4.4%             | 4.4%            | 6.2%         | 8.7%            |                   | 6.0%                        | 5.0%                 | 0.2%                          | 5.2%                       | 0.8%                | 6.0%                     |
| Mar 2021    |       | 5.3%             | 4.3%            | 7.1%         | 8.3%            |                   | 6.4%                        | 5.2%                 | 0.3%                          | 5.4%                       | 0.9%                | 6.4%                     |
| Feb 2021    | 0.3%  | 6.2%             | 4.8%            | 8.5%         | 11.3%           |                   | 7.8%                        | 5.3%                 | 0.4%                          | 5.7%                       | 2.2%                | 7.8%                     |
| Jan 2021    | 2.0%  | 9.0%             | 7.9%            | 12.3%        | 16.0%           |                   | 11.5%                       | 5.7%                 | 0.2%                          | 5.9%                       | 5.6%                | 11.5%                    |
| 2020        | 0.5%  | 6.9%             | 5.6%            | 7.1%         | 8.9%            |                   | 7.2%                        | 5.6%                 | 0.3%                          | 5.9%                       | 1.2%                | 7.2%                     |
| Dec 2020    | 1.3%  | 7.0%             | 5.1%            | 7.6%         | 9.2%            |                   | 7.3%                        | 5.7%                 | 0.3%                          | 6.0%                       | 1.3%                | 7.3%                     |
| Nov 2020    |       | 6.5%             | 4.7%            | 7.2%         | 8.1%            |                   | 6.7%                        | 5.4%                 | 0.2%                          | 5.6%                       | 1.1%                | 6.7%                     |
| Oct 2020    | 0.6%  | 6.9%             | 6.4%            | 8.6%         | 9.7%            |                   | 8.0%                        | 5.7%                 | 0.3%                          | 6.0%                       | 2.0%                | 8.0%                     |
| Sep 2020    | 0.7%  | 6.7%             | 6.0%            | 7.6%         | 9.2%            |                   | 7.4%                        | 6.1%                 | 0.3%                          | 6.5%                       | 1.0%                | 7.4%                     |
| Aug 2020    |       | 6.2%             | 5.1%            | 7.0%         | 7.8%            |                   | 6.7%                        | 5.9%                 | 0.3%                          | 6.1%                       | 0.5%                | 6.7%                     |
| Jul 2020    |       | 6.0%             | 4.5%            | 6.1%         | 7.2%            |                   | 6.0%                        | 5.4%                 | 0.3%                          | 5.6%                       | 0.4%                | 6.0%                     |
| Jun 2020    |       | 5.5%             | 4.5%            | 5.6%         | 7.4%            |                   | 5.8%                        | 5.2%                 | 0.2%                          | 5.4%                       | 0.4%                | 5.8%                     |
| May 2020    |       | 6.1%             | 5.1%            | 6.2%         | 12.1%           |                   | 7.5%                        | 5.6%                 | 0.2%                          | 5.8%                       | 1.6%                | 7.5%                     |
| Apr 2020    |       | 8.7%             | 7.7%            | 8.8%         | 14.8%           |                   | 10.1%                       | 6.0%                 | 0.1%                          | 6.1%                       | 3.9%                | 10.1%                    |
| Mar 2020    |       | 9.8%             | 8.5%            | 9.2%         | 8.1%            |                   | 8.8%                        | 6.1%                 | 0.3%                          | 6.3%                       | 2.5%                | 8.8%                     |
| Feb 2020    | 0.9%  | 6.2%             | 4.8%            | 5.5%         | 6.1%            |                   | 5.6%                        | 5.2%                 | 0.4%                          | 5.6%                       |                     | 5.6%                     |
| Jan 2020    | 1.5%  | 6.7%             | 5.1%            | 6.2%         | 6.4%            |                   | 6.1%                        | 5.5%                 | 0.6%                          | 6.1%                       |                     | 6.1%                     |