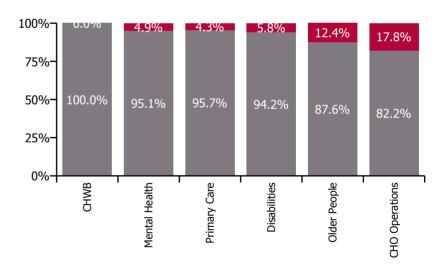

| Health Service Absence Rate - by Care<br>Group: May 2023 | Certified<br>absence | Self-<br>certified<br>absence | Non<br>Covid-19<br>absence | Covid-19<br>absence | Total<br>absence<br>rate | % Non<br>Covid-19<br>absence | %<br>Covid-19<br>absence |
|----------------------------------------------------------|----------------------|-------------------------------|----------------------------|---------------------|--------------------------|------------------------------|--------------------------|
| CHO 1                                                    | 6.1%                 | 0.5%                          | 6.6%                       | 0.5%                | 7.1%                     | 92.6%                        | 7.4%                     |
| CHO Operations                                           | 2.0%                 | 0.1%                          | 2.1%                       | 0.5%                | 2.6%                     | 82.2%                        | 17.8%                    |
| Community Health & Wellbeing                             | 10.2%                | 0.7%                          | 10.8%                      | 0.0%                | 10.8%                    | 100.0%                       | 0.0%                     |
| Mental Health                                            | 6.4%                 | 0.5%                          | 6.9%                       | 0.4%                | 7.2%                     | 95.1%                        | 4.9%                     |
| Primary Care                                             | 4.1%                 | 0.3%                          | 4.4%                       | 0.2%                | 4.6%                     | 95.7%                        | 4.3%                     |
| Disabilities                                             | 7.0%                 | 0.5%                          | 7.5%                       | 0.5%                | 8.0%                     | 94.2%                        | 5.8%                     |
| Older People                                             | 7.4%                 | 0.6%                          | 8.0%                       | 1.1%                | 9.1%                     | 87.6%                        | 12.4%                    |