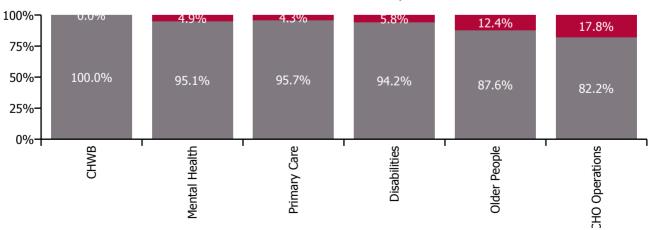

Mental Health

Primary Care

Older People

Disabilities

% of Covid-19 lost hours

| Health Service Covid-19 Absence Rate - by<br>Staff Category & Care Group: May 2023 | Medical &<br>Dental | Nursing &<br>Midwifery | Health & Social<br>Care<br>Professionals | Management &<br>Administrative | General<br>Support | Patient & Client<br>Care | Covid-19<br>absence | Non Covid-19<br>absence | Total<br>absence rate |
|------------------------------------------------------------------------------------|---------------------|------------------------|------------------------------------------|--------------------------------|--------------------|--------------------------|---------------------|-------------------------|-----------------------|
| CHO 1                                                                              | 0.0%                | 0.4%                   | 0.4%                                     | 4.8%                           | 0.4%               | 0.8%                     | 0.5%                | 6.6%                    | 7.1%                  |
| CHO Operations                                                                     |                     | 3.1%                   | 0.0%                                     | 2.8%                           |                    |                          | 0.5%                | 2.1%                    | 2.6%                  |
| Community Health & Wellbeing                                                       |                     | 0.0%                   | 0.0%                                     | 15.0%                          |                    | 0.0%                     | 0.0%                | 10.8%                   | 10.8%                 |
| Mental Health                                                                      | 0.0%                | 0.2%                   | 0.7%                                     | 6.9%                           | 0.0%               | 0.8%                     | 0.4%                | 6.9%                    | 7.2%                  |
| Primary Care                                                                       | 0.0%                | 0.2%                   | 0.4%                                     | 4.6%                           | 0.0%               | 0.0%                     | 0.2%                | 4.4%                    | 4.6%                  |
| Disabilities                                                                       | 0.0%                | 0.4%                   | 0.5%                                     | 3.4%                           | 0.8%               | 0.5%                     | 0.5%                | 7.5%                    | 8.0%                  |
| Older People                                                                       | 0.0%                | 0.8%                   | 0.0%                                     | 4.9%                           | 0.9%               | 1.7%                     | 1.1%                | 8.0%                    | 9.1%                  |