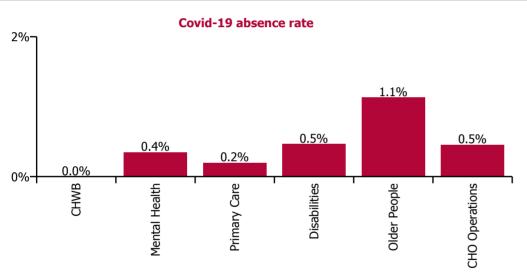

| Health Service Absence Rate - by Care<br>Group: May 2023 | Certified<br>absence | Self-<br>certified<br>absence | Non<br>Covid-19<br>absence | Covid-19<br>absence | Total<br>absence<br>rate | % Non<br>Covid-19<br>absence | %<br>Covid-19<br>absence |
|----------------------------------------------------------|----------------------|-------------------------------|----------------------------|---------------------|--------------------------|------------------------------|--------------------------|
| CHO 1                                                    | 6.1%                 | 0.5%                          | 6.6%                       | 0.5%                | 7.1%                     | 92.6%                        | 7.4%                     |
| CHO Operations                                           | 2.0%                 | 0.1%                          | 2.1%                       | 0.5%                | 2.6%                     | 82.2%                        | 17.8%                    |
| Community Health & Wellbeing                             | 10.2%                | 0.7%                          | 10.8%                      | 0.0%                | 10.8%                    | 100.0%                       | 0.0%                     |
| Mental Health                                            | 6.4%                 | 0.5%                          | 6.9%                       | 0.4%                | 7.2%                     | 95.1%                        | 4.9%                     |
| Primary Care                                             | 4.1%                 | 0.3%                          | 4.4%                       | 0.2%                | 4.6%                     | 95.7%                        | 4.3%                     |
| Disabilities                                             | 7.0%                 | 0.5%                          | 7.5%                       | 0.5%                | 8.0%                     | 94.2%                        | 5.8%                     |
| Older People                                             | 7.4%                 | 0.6%                          | 8.0%                       | 1.1%                | 9.1%                     | 87.6%                        | 12.4%                    |