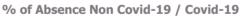

| Health Service Absence Rate - by Care<br>Group: May 2023 | Certified<br>absence | Self-<br>certified<br>absence | Non<br>Covid-19<br>absence | Covid-19<br>absence | Total<br>absence<br>rate | % Non<br>Covid-19<br>absence | %<br>Covid-19<br>absence |
|----------------------------------------------------------|----------------------|-------------------------------|----------------------------|---------------------|--------------------------|------------------------------|--------------------------|
| CHO 1                                                    | 6.1%                 | 0.5%                          | 6.6%                       | 0.5%                | 7.1%                     | 92.6%                        | 7.4%                     |
| CHO Operations                                           | 2.0%                 | 0.1%                          | 2.1%                       | 0.5%                | 2.6%                     | 82.2%                        | 17.8%                    |
| Community Health & Wellbeing                             | 10.2%                | 0.7%                          | 10.8%                      | 0.0%                | 10.8%                    | 100.0%                       | 0.0%                     |
| Mental Health                                            | 6.4%                 | 0.5%                          | 6.9%                       | 0.4%                | 7.2%                     | 95.1%                        | 4.9%                     |
| Primary Care                                             | 4.1%                 | 0.3%                          | 4.4%                       | 0.2%                | 4.6%                     | 95.7%                        | 4.3%                     |
| Disabilities                                             | 7.0%                 | 0.5%                          | 7.5%                       | 0.5%                | 8.0%                     | 94.2%                        | 5.8%                     |
| Older People                                             | 7.4%                 | 0.6%                          | 8.0%                       | 1.1%                | 9.1%                     | 87.6%                        | 12.4%                    |