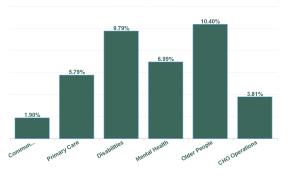

#### % of Absence Non Covid-19 / Covid-19

| Health Service Absence Rate<br>- by Care Group : May 2024 | Certified<br>absence | Self-<br>certified<br>absence | Non<br>Covid-19<br>absence | Covid-19<br>absence | Total<br>absence<br>rate | Medical &<br>Dental | Nursing &<br>Midwifery | Health &<br>Social Care<br>Professionals | Management &<br>Administrative | General<br>Support | Patient &<br>Client Care |
|-----------------------------------------------------------|----------------------|-------------------------------|----------------------------|---------------------|--------------------------|---------------------|------------------------|------------------------------------------|--------------------------------|--------------------|--------------------------|
| CHO 1                                                     | 7.44%                | 0.49%                         | 7.93%                      | 0.33%               | 8.26%                    | 1.50%               | 8.62%                  | 5.78%                                    | 6.20%                          | 8.93%              | 10.39%                   |
| Community Health & Wellbeing                              | 1.02%                | 0.24%                         | 1.26%                      | 0.64%               | 1.90%                    |                     | 0.00%                  | 0.00%                                    | 4.52%                          |                    | 0.42%                    |
| Primary Care                                              | 5.24%                | 0.35%                         | 5.60%                      | 0.19%               | 5.79%                    | 2.52%               | 6.16%                  | 5.12%                                    | 5.70%                          | 6.79%              | 8.45%                    |
| Disabilities                                              | 8.88%                | 0.61%                         | 9.49%                      | 0.30%               | 9.79%                    | 0.00%               | 10.19%                 | 4.70%                                    | 7.55%                          | 10.49%             | 10.52%                   |
| Mental Health                                             | 6.51%                | 0.42%                         | 6.93%                      | 0.06%               | 6.99%                    | 0.84%               | 8.19%                  | 8.53%                                    | 6.06%                          | 6.60%              | 6.45%                    |
| Older People                                              | 9.07%                | 0.58%                         | 9.65%                      | 0.74%               | 10.40%                   | 0.00%               | 10.00%                 | 5.75%                                    | 8.41%                          | 11.48%             | 11.44%                   |
| CHO Operations                                            | 3.64%                | 0.18%                         | 3.81%                      | 0.00%               | 3.81%                    |                     | 0.00%                  | 6.35%                                    | 3.84%                          |                    |                          |
| Community Services                                        | 7.44%                | 0.49%                         | 7.93%                      | 0.33%               | 8.26%                    | 1.50%               | 8.62%                  | 5.78%                                    | 6.20%                          | 8.93%              | 10.39%                   |

| Health Service Absence Rate<br>- by Care Group: May 2024 | Certified<br>absence | Self- certified<br>absence | Non Covid-19<br>absence | Covid-19<br>absence | Total absence<br>rate | % Non<br>Covid-19<br>absence | % Covid-19<br>absence |
|----------------------------------------------------------|----------------------|----------------------------|-------------------------|---------------------|-----------------------|------------------------------|-----------------------|
| CHO 1                                                    | 7.44%                | 0.49%                      | 7.93%                   | 0.33%               | 8.26%                 | 96.02%                       | 3.98%                 |
| Community Health & Wellbeing                             | 1.02%                | 0.24%                      | 1.26%                   | 0.64%               | 1.90%                 | 66.35%                       | 33.65%                |
| Primary Care                                             | 5.24%                | 0.35%                      | 5.60%                   | 0.19%               | 5.79%                 | 96.69%                       | 3.31%                 |
| Disabilities                                             | 8.88%                | 0.61%                      | 9.49%                   | 0.30%               | 9.79%                 | 96.90%                       | 3.10%                 |
| Mental Health                                            | 6.51%                | 0.42%                      | 6.93%                   | 0.06%               | 6.99%                 | 99.20%                       | 0.80%                 |
| Older People                                             | 9.07%                | 0.58%                      | 9.65%                   | 0.74%               | 10.40%                | 92.86%                       | 7.14%                 |
| CHO Operations                                           | 3.64%                | 0.18%                      | 3.81%                   | 0.00%               | 3.81%                 | 100.00%                      | 0.00%                 |
| Community Services                                       | 7.44%                | 0.49%                      | 7.93%                   | 0.33%               | 8.26%                 | 96.02%                       | 3.98%                 |