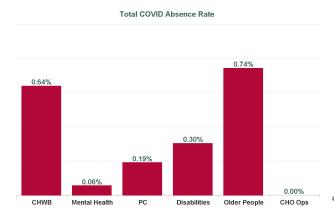

| Health Service Absence Rate<br>- by Care Group: May 2024 | Certified<br>absence | Self- certified<br>absence | Non Covid-19<br>absence | Covid-19<br>absence | Total absence<br>rate | % Non<br>Covid-19<br>absence | % Covid-19<br>absence |
|----------------------------------------------------------|----------------------|----------------------------|-------------------------|---------------------|-----------------------|------------------------------|-----------------------|
| CHO 1                                                    | 7.44%                | 0.49%                      | 7.93%                   | 0.33%               | 8.26%                 | 96.02%                       | 3.98%                 |
| Community Health & Wellbeing                             | 1.02%                | 0.24%                      | 1.26%                   | 0.64%               | 1.90%                 | 66.35%                       | 33.65%                |
| Primary Care                                             | 5.24%                | 0.35%                      | 5.60%                   | 0.19%               | 5.79%                 | 96.69%                       | 3.31%                 |
| Disabilities                                             | 8.88%                | 0.61%                      | 9.49%                   | 0.30%               | 9.79%                 | 96.90%                       | 3.10%                 |
| Mental Health                                            | 6.51%                | 0.42%                      | 6.93%                   | 0.06%               | 6.99%                 | 99.20%                       | 0.80%                 |
| Older People                                             | 9.07%                | 0.58%                      | 9.65%                   | 0.74%               | 10.40%                | 92.86%                       | 7.14%                 |
| CHO Operations                                           | 3.64%                | 0.18%                      | 3.81%                   | 0.00%               | 3.81%                 | 100.00%                      | 0.00%                 |
| Community Services                                       | 7.44%                | 0.49%                      | 7.93%                   | 0.33%               | 8.26%                 | 96.02%                       | 3.98%                 |