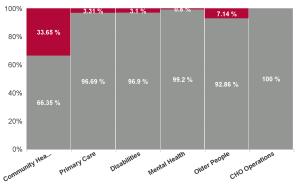

| Health Service Absence Rate<br>- by Care Group: May 2024 | Certified<br>absence | Self- certified<br>absence | Non Covid-19<br>absence | Covid-19<br>absence | Total absence<br>rate | % Non<br>Covid-19<br>absence | % Covid-19<br>absence |
|----------------------------------------------------------|----------------------|----------------------------|-------------------------|---------------------|-----------------------|------------------------------|-----------------------|
| CHO 1                                                    | 7.44%                | 0.49%                      | 7.93%                   | 0.33%               | 8.26%                 | 96.02%                       | 3.98%                 |
| Community Health & Wellbeing                             | 1.02%                | 0.24%                      | 1.26%                   | 0.64%               | 1.90%                 | 66.35%                       | 33.65%                |
| Primary Care                                             | 5.24%                | 0.35%                      | 5.60%                   | 0.19%               | 5.79%                 | 96.69%                       | 3.31%                 |
| Disabilities                                             | 8.88%                | 0.61%                      | 9.49%                   | 0.30%               | 9.79%                 | 96.90%                       | 3.10%                 |
| Mental Health                                            | 6.51%                | 0.42%                      | 6.93%                   | 0.06%               | 6.99%                 | 99.20%                       | 0.80%                 |
| Older People                                             | 9.07%                | 0.58%                      | 9.65%                   | 0.74%               | 10.40%                | 92.86%                       | 7.14%                 |
| CHO Operations                                           | 3.64%                | 0.18%                      | 3.81%                   | 0.00%               | 3.81%                 | 100.00%                      | 0.00%                 |
| Community Services                                       | 7.44%                | 0.49%                      | 7.93%                   | 0.33%               | 8.26%                 | 96.02%                       | 3.98%                 |