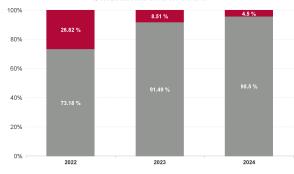

#### % of Absence Non Covid-19 / Covid-19

| Health Service Absence Rate<br>- by Care Group : May 2024 | Certified<br>absence | Self-<br>certified<br>absence | Non<br>Covid-19<br>absence | Covid-19<br>absence | Total<br>absence<br>rate | Medical &<br>Dental | Nursing &<br>Midwifery | Health &<br>Social Care<br>Professionals | Management &<br>Administrative | General<br>Support | Patient &<br>Client Care |
|-----------------------------------------------------------|----------------------|-------------------------------|----------------------------|---------------------|--------------------------|---------------------|------------------------|------------------------------------------|--------------------------------|--------------------|--------------------------|
| CHO 1                                                     | 7.44%                | 0.49%                         | 7.93%                      | 0.33%               | 8.26%                    | 1.50%               | 8.62%                  | 5.78%                                    | 6.20%                          | 8.93%              | 10.39%                   |
| Community Health & Wellbeing                              | 1.02%                | 0.24%                         | 1.26%                      | 0.64%               | 1.90%                    |                     | 0.00%                  | 0.00%                                    | 4.52%                          |                    | 0.42%                    |
| Primary Care                                              | 5.24%                | 0.35%                         | 5.60%                      | 0.19%               | 5.79%                    | 2.52%               | 6.16%                  | 5.12%                                    | 5.70%                          | 6.79%              | 8.45%                    |
| Disabilities                                              | 8.88%                | 0.61%                         | 9.49%                      | 0.30%               | 9.79%                    | 0.00%               | 10.19%                 | 4.70%                                    | 7.55%                          | 10.49%             | 10.52%                   |
| Mental Health                                             | 6.51%                | 0.42%                         | 6.93%                      | 0.06%               | 6.99%                    | 0.84%               | 8.19%                  | 8.53%                                    | 6.06%                          | 6.60%              | 6.45%                    |
| Older People                                              | 9.07%                | 0.58%                         | 9.65%                      | 0.74%               | 10.40%                   | 0.00%               | 10.00%                 | 5.75%                                    | 8.41%                          | 11.48%             | 11.44%                   |
| CHO Operations                                            | 3.64%                | 0.18%                         | 3.81%                      | 0.00%               | 3.81%                    |                     | 0.00%                  | 6.35%                                    | 3.84%                          |                    |                          |
| Community Services                                        | 7.44%                | 0.49%                         | 7.93%                      | 0.33%               | 8.26%                    | 1.50%               | 8.62%                  | 5.78%                                    | 6.20%                          | 8.93%              | 10.39%                   |

| Year / Month         | Certified<br>absence | Self-<br>certified<br>absence | Total<br>absence<br>rate | Non<br>Covid-19<br>absence | Covid-19<br>Absence | СНШВ            | Mental Health  | PC             | Disabilities   | Older People     | CHO Ops        |
|----------------------|----------------------|-------------------------------|--------------------------|----------------------------|---------------------|-----------------|----------------|----------------|----------------|------------------|----------------|
| May 2024             | 7.44%                | 0.49%                         | 8.26%                    | 7.93%                      | 0.33%               | 1.90%           | 6.99%          | 5.79%          | 9.79%          | 10.40%           | 3.81%          |
| Apr 2024             | 7.23%                | 0.54%                         | 8.04%                    | 7.77%                      | 0.27%               | 3.42%           | 7.17%          | 5.38%          | 9.11%          | 10.63%           | 3.73%          |
| Mar 2024             | 7.71%                | 0.59%                         | 8.56%                    | 8.30%                      | 0.27%               | 5.47%           | 7.15%          | 5.90%          | 9.90%          | 11.01%           | 2.75%          |
| Feb 2024             | 7.56%                | 0.56%                         | 8.48%                    | 8.12%                      | 0.36%               | 3.37%           | 7.01%          | 5.72%          | 9.69%          | 11.44%           | 3.96%          |
| Jan 2024             | 8.10%                | 0.67%                         | 9.45%                    | 8.78%                      | 0.67%               | 4.41%           | 7.13%          | 6.75%          | 10.84%         | 12.91%           | 3.10%          |
| 2024                 | 7.61%                | 0.57%                         | 8.57%                    | 8.18%                      | 0.39%               | 3.68%           | 7.09%          | 5.92%          | 9.88%          | 11.30%           | 3.48%          |
| Dec 2023             | 7.94%                | 0.65%                         | 9.31%                    | 8.59%                      | 0.71%               | 10.73%          | 7.64%          | 6.86%          | 9.89%          | 12.21%           | 8.24%          |
| Nov 2023             | 7.45%                | 0.58%                         | 8.53%                    | 8.03%                      | 0.49%               | 7.49%           | 7.56%          | 5.44%          | 9.25%          | 11.85%           | 7.44%          |
| Oct 2023             | 6.98%                | 0.53%                         | 8.19%                    | 7.51%                      | 0.68%               | 1.44%           | 7.66%          | 5.46%          | 9.05%          | 10.63%           | 7.60%          |
| Sep 2023             | 6.70%                | 0.50%                         | 7.98%                    | 7.20%                      | 0.78%               | 1.94%           | 7.41%          | 5.19%          | 8.71%          | 10.74%           | 7.84%          |
| Aug 2023             | 7.22%                | 0.46%                         | 8.66%                    | 7.68%                      | 0.98%               | 4.18%           | 8.10%          | 6.25%          | 9.37%          | 11.19%           | 4.27%          |
| Jul 2023             | 6.45%                | 0.48%                         | 7.49%                    | 6.94%                      | 0.56%               | 10.12%          | 7.15%          | 5.22%          | 7.82%          | 10.00%           | 1.91%          |
| Jun 2023             | 6.24%                | 0.50%                         | 7.10%                    | 6.75%                      | 0.35%               | 10.18%          | 7.47%          | 4.54%          | 7.72%          | 9.11%            | 1.63%          |
| May 2023             | 6.14%                | 0.48%                         | 7.15%                    | 6.62%                      | 0.53%               | 10.84%          | 7.22%          | 4.61%          | 7.97%          | 9.09%            | 2.56%          |
| Apr 2023             | 6.45%                | 0.48%                         | 7.49%                    | 6.93%                      | 0.56%               | 10.12%          | 7.15%          | 5.21%<br>4.58% | 7.82%          | 10.00%           | 1.91%          |
| Mar 2023             | 6.41%                | 0.50%                         | 7.60%                    | 6.91%                      | 0.69%               | 11.39%          | 7.22%          |                | 8.55%          | 10.14%           | 3.14%          |
| Feb 2023<br>Jan 2023 | 6.49%<br>7.32%       | 0.48%                         | 7.48%<br>9.25%           | 6.97%<br>7.91%             | 0.51%               | 4.95%           | 6.77%          | 4.77%<br>6.51% | 8.14%<br>9.92% | 10.30%<br>12.83% | 4.49%<br>5.37% |
| 2023                 | 6.82%                | 0.52%                         | 9.25%<br>8.02%           | 7.91%                      | 1.33%               | 5.54 %<br>7.41% | 7.65%<br>7.42% | 5.38%          | 9.92%<br>8.69% | 12.83%           | 4.75%          |
| Dec 2022             | 7.59%                | 0.52%                         | 9.85%                    | 8.31%                      | 1.54%               | 8.05%           | 8.93%          | 7.26%          | 11.01%         | 11.94%           | <b>4.75</b> %  |
| Nov 2022             | 6.52%                | 0.62%                         | 8.03%                    | 7.14%                      | 0.89%               | 9.37%           | 6.98%          | 5.92%          | 8.32%          | 11.94 %          | 3.93%          |
| Oct 2022             | 6.82%                | 0.58%                         | 8.33%                    | 7.14%                      | 0.93%               | 12.42%          | 6.36%          | 5.71%          | 9.67%          | 10.88%           | 12.05%         |
| Sep 2022             | 6.79%                | 0.47%                         | 8.02%                    | 7.25%                      | 0.77%               | 4.13%           | 7.30%          | 5.75%          | 9.19%          | 9.80%            | 12.0070        |
| Aug 2022             | 7.33%                | 0.45%                         | 8.92%                    | 7.78%                      | 1.14%               | 8.57%           | 7.27%          | 6.08%          | 10.34%         | 11.56%           |                |
| Jul 2022             | 6.79%                | 0.48%                         | 9.41%                    | 7.27%                      | 2.15%               | 8.19%           | 8.81%          | 6.37%          | 10.59%         | 11.63%           |                |
| Jun 2022             | 5.75%                | 0.51%                         | 8.39%                    | 6.26%                      | 2.13%               | 7.37%           | 8.19%          | 5.69%          | 8.56%          | 11.51%           |                |
| May 2022             | 5.29%                | 0.40%                         | 7.02%                    | 5.69%                      | 1.33%               | 4.57%           | 6.42%          | 4.35%          | 8.08%          | 9.32%            |                |
| Apr 2022             | 5.67%                | 0.42%                         | 8.19%                    | 6.08%                      | 2.11%               | 5.89%           | 7.10%          | 5.93%          | 9.72%          | 9.67%            |                |
| Mar 2022             | 5.56%                | 0.40%                         | 11.80%                   | 5.96%                      | 5.84%               | 4.69%           | 10.34%         | 9.25%          | 13.34%         | 13.89%           |                |
| Feb 2022             | 5.07%                | 0.39%                         | 9.43%                    | 5.47%                      | 3.96%               | 1.27%           | 8.69%          | 7.25%          | 10.20%         | 11.70%           |                |
| Jan 2022             | 4.62%                | 0.34%                         | 11.38%                   | 4.96%                      | 6.42%               | 6.82%           | 11.06%         | 8.30%          | 11.55%         | 14.83%           |                |
| 2022                 | 6.14%                | 0.48%                         | 9.05%                    | 6.62%                      | 2.43%               | 6.70%           | 8.12%          | 6.46%          | 10.04%         | 11.48%           | 5.08%          |
| Dec 2021             | 5.53%                | 0.40%                         | 9.45%                    | 5.93%                      | 3.52%               | 0.30%           | 9.28%          | 7.04%          | 10.17%         | 11.39%           |                |
| Nov 2021             | 5.86%                | 0.59%                         | 9.10%                    | 6.45%                      | 2.66%               | 3.82%           | 8.89%          | 7.38%          | 9.83%          | 10.39%           |                |
| Oct 2021             | 5.67%                | 0.43%                         | 8.14%                    | 6.10%                      | 2.05%               | 0.29%           | 7.71%          | 7.62%          | 8.71%          | 8.42%            |                |
| Sep 2021             | 5.74%                | 0.33%                         | 7.92%                    | 6.07%                      | 1.85%               | 0.15%           | 8.25%          | 6.56%          | 8.30%          | 8.83%            |                |
| Aug 2021             | 5.88%                | 0.30%                         | 8.00%                    | 6.18%                      | 1.82%               | 0.00%           | 8.23%          | 5.72%          | 8.92%          | 9.19%            |                |
| Jul 2021             | 5.59%                | 0.32%                         | 7.00%                    | 5.91%                      | 1.09%               | 1.33%           | 6.38%          | 4.67%          | 8.25%          | 8.66%            |                |
| Jun 2021             | 5.56%                | 0.37%                         | 6.69%                    | 5.93%                      | 0.76%               | 4.36%           | 5.30%          | 5.13%          | 7.13%          | 8.87%            |                |
| May 2021             | 4.85%                | 0.29%                         | 5.87%                    | 5.14%                      | 0.73%               | 0.00%           | 4.57%          | 4.27%          | 6.58%          | 7.67%            |                |
| Apr 2021             | 4.96%                | 0.24%                         | 6.00%                    | 5.20%                      | 0.80%               | 0.00%           | 4.43%          | 4.37%          | 6.16%          | 8.69%            |                |
| Mar 2021             | 5.15%                | 0.29%                         | 6.36%                    | 5.44%                      | 0.91%               | 0.00%           | 5.35%          | 4.33%          | 7.09%          | 8.29%            |                |
| Feb 2021             | 5.30%                | 0.35%                         | 7.81%                    | 5.65%                      | 2.16%               | 0.34%           | 6.15%          | 4.83%          | 8.50%          | 11.30%           |                |
| Jan 2021             | 5.70%                | 0.24%                         | 11.51%                   | 5.93%                      | 5.58%               | 1.99%           | 9.00%          | 7.92%          | 12.27%         | 15.96%           |                |
| 2021                 | 5.48%                | 0.35%                         | 7.82%                    | 5.83%                      | 1.99%               | 1.10%           | 6.96%          | 5.84%          | 8.49%          | 9.80%            |                |

#### % of Absence Non Covid-19 / Covid-19

| Year / Month | Certified<br>absence | Self-<br>certified<br>absence | Non<br>Covid-19<br>absence | Covid-19<br>absence | Total<br>absence<br>rate | Community<br>Health &<br>Wellbeing | Primary Care | Disabilities | Mental Health | Older People | CHO<br>Operations | Health Service<br>Executive |
|--------------|----------------------|-------------------------------|----------------------------|---------------------|--------------------------|------------------------------------|--------------|--------------|---------------|--------------|-------------------|-----------------------------|
| May 2024     | 7.44%                | 0.49%                         | 7.93%                      | 0.33%               | 8.26%                    | 1.90%                              | 5.79%        | 9.79%        | 6.99%         | 10.40%       | 3.81%             | 8.26%                       |
| Apr 2024     | 7.23%                | 0.54%                         | 7.77%                      | 0.27%               | 8.04%                    | 3.42%                              | 5.38%        | 9.11%        | 7.17%         | 10.63%       | 3.73%             | 8.04%                       |
| Mar 2024     | 7.71%                | 0.59%                         | 8.30%                      | 0.27%               | 8.56%                    | 5.47%                              | 5.90%        | 9.90%        | 7.15%         | 11.01%       | 2.75%             | 8.56%                       |
| Feb 2024     | 7.56%                | 0.56%                         | 8.12%                      | 0.36%               | 8.48%                    | 3.37%                              | 5.72%        | 9.69%        | 7.01%         | 11.44%       | 3.96%             | 8.48%                       |
| Jan 2024     | 8.10%                | 0.67%                         | 8.78%                      | 0.67%               | 9.45%                    | 4.41%                              | 6.75%        | 10.84%       | 7.13%         | 12.91%       | 3.10%             | 9.45%                       |
| 2024         | 7.61%                | 0.57%                         | 8.18%                      | 0.39%               | 8.57%                    | 3.68%                              | 5.92%        | 9.88%        | 7.09%         | 11.30%       | 3.48%             | 8.57%                       |
| Dec 2023     | 7.94%                | 0.65%                         | 8.59%                      | 0.71%               | 9.31%                    | 10.73%                             | 6.86%        | 9.89%        | 7.64%         | 12.21%       | 8.24%             | 9.31%                       |
| Nov 2023     | 7.45%                | 0.58%                         | 8.03%                      | 0.49%               | 8.53%                    | 7.49%                              | 5.44%        | 9.25%        | 7.56%         | 11.85%       | 7.44%             | 8.53%                       |
| Oct 2023     | 6.98%                | 0.53%                         | 7.51%                      | 0.68%               | 8.19%                    | 1.44%                              | 5.46%        | 9.05%        | 7.66%         | 10.63%       | 7.60%             | 8.19%                       |
| Sep 2023     | 6.70%                | 0.50%                         | 7.20%                      | 0.78%               | 7.98%                    | 1.94%                              | 5.19%        | 8.71%        | 7.41%         | 10.74%       | 7.84%             | 7.98%                       |
| Aug 2023     | 7.22%                | 0.46%                         | 7.68%                      | 0.98%               | 8.66%                    | 4.18%                              | 6.25%        | 9.37%        | 8.10%         | 11.19%       | 4.27%             | 8.66%                       |
| Jul 2023     | 6.45%                | 0.48%                         | 6.94%                      | 0.56%               | 7.49%                    | 10.12%                             | 5.22%        | 7.82%        | 7.15%         | 10.00%       | 1.91%             | 7.49%                       |
| Jun 2023     | 6.24%                | 0.50%                         | 6.75%                      | 0.35%               | 7.10%                    | 10.18%                             | 4.54%        | 7.72%        | 7.47%         | 9.11%        | 1.63%             | 7.10%                       |
| May 2023     | 6.14%                | 0.48%                         | 6.62%                      | 0.53%               | 7.15%                    | 10.84%                             | 4.61%        | 7.97%        | 7.22%         | 9.09%        | 2.56%             | 7.15%                       |
| Apr 2023     | 6.45%                | 0.48%                         | 6.93%                      | 0.56%               | 7.49%                    | 10.12%                             | 5.21%        | 7.82%        | 7.15%         | 10.00%       | 1.91%             | 7.49%                       |
| Mar 2023     | 6.41%                | 0.50%                         | 6.91%                      | 0.69%               | 7.60%                    | 11.39%                             | 4.58%        | 8.55%        | 7.22%         | 10.14%       | 3.14%             | 7.60%                       |
| Feb 2023     | 6.49%                | 0.48%                         | 6.97%                      | 0.51%               | 7.48%                    | 4.95%                              | 4.77%        | 8.14%        | 6.77%         | 10.30%       | 4.49%             | 7.48%                       |
| Jan 2023     | 7.32%                | 0.60%                         | 7.91%                      | 1.33%               | 9.25%                    | 5.54%                              | 6.51%        | 9.92%        | 7.65%         | 12.83%       | 5.37%             | 9.25%                       |
| 2023         | 6.82%                | 0.52%                         | 7.34%                      | 0.68%               | 8.02%                    | 7.41%                              | 5.38%        | 8.69%        | 7.42%         | 10.70%       | 4.75%             | 8.02%                       |
| Dec 2022     | 7.59%                | 0.72%                         | 8.31%                      | 1.54%               | 9.85%                    | 8.05%                              | 7.26%        | 11.01%       | 8.93%         | 11.94%       | 5.63%             | 9.85%                       |
| Nov 2022     | 6.52%                | 0.62%                         | 7.14%                      | 0.89%               | 8.03%                    | 9.37%                              | 5.92%        | 8.32%        | 6.98%         | 11.03%       | 3.93%             | 8.03%                       |
| Oct 2022     | 6.82%                | 0.58%                         | 7.40%                      | 0.93%               | 8.33%                    | 12.42%                             | 5.71%        | 9.67%        | 6.36%         | 10.88%       | 12.05%            | 8.33%                       |
| Sep 2022     | 6.79%                | 0.47%                         | 7.25%                      | 0.77%               | 8.02%                    | 4.13%                              | 5.75%        | 9.19%        | 7.30%         | 9.80%        |                   | 8.02%                       |
| Aug 2022     | 7.33%                | 0.45%                         | 7.78%                      | 1.14%               | 8.92%                    | 8.57%                              | 6.08%        | 10.34%       | 7.27%         | 11.56%       |                   | 8.92%                       |
| Jul 2022     | 6.79%                | 0.48%                         | 7.27%                      | 2.15%               | 9.41%                    | 8.19%                              | 6.37%        | 10.59%       | 8.81%         | 11.63%       |                   | 9.41%                       |
| Jun 2022     | 5.75%                | 0.51%                         | 6.26%                      | 2.13%               | 8.39%                    | 7.37%                              | 5.69%        | 8.56%        | 8.19%         | 11.51%       |                   | 8.39%                       |
| May 2022     | 5.29%                | 0.40%                         | 5.69%                      | 1.33%               | 7.02%                    | 4.57%                              | 4.35%        | 8.08%        | 6.42%         | 9.32%        |                   | 7.02%                       |
| Apr 2022     | 5.67%                | 0.42%                         | 6.08%                      | 2.11%               | 8.19%                    | 5.89%                              | 5.93%        | 9.72%        | 7.10%         | 9.67%        |                   | 8.19%                       |
| Mar 2022     | 5.56%                | 0.40%                         | 5.96%                      | 5.84%               | 11.80%                   | 4.69%                              | 9.25%        | 13.34%       | 10.34%        | 13.89%       |                   | 11.80%                      |
| Feb 2022     | 5.07%                | 0.39%                         | 5.47%                      | 3.96%               | 9.43%                    | 1.27%                              | 7.25%        | 10.20%       | 8.69%         | 11.70%       |                   | 9.43%                       |
| Jan 2022     | 4.62%                | 0.34%                         | 4.96%                      | 6.42%               | 11.38%                   | 6.82%                              | 8.30%        | 11.55%       | 11.06%        | 14.83%       |                   | 11.38%                      |
| 2022         | 6.14%                | 0.48%                         | 6.62%                      | 2.43%               | 9.05%                    | 6.70%                              | 6.46%        | 10.04%       | 8.12%         | 11.48%       | 5.08%             | 9.05%                       |
| Dec 2021     | 5.53%                | 0.40%                         | 5.93%                      | 3.52%               | 9.45%                    | 0.30%                              | 7.04%        | 10.17%       | 9.28%         | 11.39%       |                   | 9.45%                       |
| Nov 2021     | 5.86%                | 0.59%                         | 6.45%                      | 2.66%               | 9.10%                    | 3.82%                              | 7.38%        | 9.83%        | 8.89%         | 10.39%       |                   | 9.10%                       |
| Oct 2021     | 5.67%                | 0.43%                         | 6.10%                      | 2.05%               | 8.14%                    | 0.29%                              | 7.62%        | 8.71%        | 7.71%         | 8.42%        |                   | 8.14%                       |
| Sep 2021     | 5.74%                | 0.33%                         | 6.07%                      | 1.85%               | 7.92%                    | 0.15%                              | 6.56%        | 8.30%        | 8.25%         | 8.83%        |                   | 7.92%                       |
| Aug 2021     | 5.88%                | 0.30%                         | 6.18%                      | 1.82%               | 8.00%                    | 0.00%                              | 5.72%        | 8.92%        | 8.23%         | 9.19%        |                   | 8.00%                       |
| Jul 2021     | 5.59%                | 0.32%                         | 5.91%                      | 1.09%               | 7.00%                    | 1.33%                              | 4.67%        | 8.25%        | 6.38%         | 8.66%        |                   | 7.00%                       |
| Jun 2021     | 5.56%                | 0.37%                         | 5.93%                      | 0.76%               | 6.69%                    | 4.36%                              | 5.13%        | 7.13%        | 5.30%         | 8.87%        |                   | 6.69%                       |
| May 2021     | 4.85%                | 0.29%                         | 5.14%                      | 0.73%               | 5.87%                    | 0.00%                              | 4.27%        | 6.58%        | 4.57%         | 7.67%        |                   | 5.87%                       |
| Apr 2021     | 4.96%                | 0.24%                         | 5.20%                      | 0.80%               | 6.00%                    | 0.00%                              | 4.37%        | 6.16%        | 4.43%         | 8.69%        |                   | 6.00%                       |
| Mar 2021     | 5.15%                | 0.29%                         | 5.44%                      | 0.91%               | 6.36%                    | 0.00%                              | 4.33%        | 7.09%        | 5.35%         | 8.29%        |                   | 6.36%                       |
| Feb 2021     | 5.30%                | 0.35%                         | 5.65%                      | 2.16%               | 7.81%                    | 0.34%                              | 4.83%        | 8.50%        | 6.15%         | 11.30%       |                   | 7.81%                       |
| Jan 2021     | 5.70%                | 0.24%                         | 5.93%                      | 5.58%               | 11.51%                   | 1.99%                              | 7.92%        | 12.27%       | 9.00%         | 15.96%       |                   | 11.51%                      |
| 2021         | 5.48%                | 0.35%                         | 5.83%                      | 1.99%               | 7.82%                    | 1.10%                              | 5.84%        | 8.49%        | 6.96%         | 9.80%        |                   | 7.82%                       |