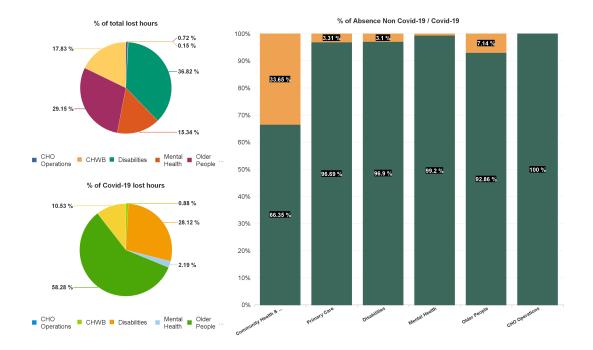

| Health Service Absence Rate<br>- by Care Group: May 2024 | Certified<br>absence | Self- certified<br>absence | Non Covid-19<br>absence | Covid-19<br>absence | Total absence<br>rate | % Non<br>Covid-19<br>absence | % Covid-19<br>absence |
|----------------------------------------------------------|----------------------|----------------------------|-------------------------|---------------------|-----------------------|------------------------------|-----------------------|
| CHO 1                                                    | 7.44%                | 0.49%                      | 7.93%                   | 0.33%               | 8.26%                 | 96.02%                       | 3.98%                 |
| Community Health & Wellbeing                             | 1.02%                | 0.24%                      | 1.26%                   | 0.64%               | 1.90%                 | 66.35%                       | 33.65%                |
| Primary Care                                             | 5.24%                | 0.35%                      | 5.60%                   | 0.19%               | 5.79%                 | 96.69%                       | 3.31%                 |
| Disabilities                                             | 8.88%                | 0.61%                      | 9.49%                   | 0.30%               | 9.79%                 | 96.90%                       | 3.10%                 |
| Mental Health                                            | 6.51%                | 0.42%                      | 6.93%                   | 0.06%               | 6.99%                 | 99.20%                       | 0.80%                 |
| Older People                                             | 9.07%                | 0.58%                      | 9.65%                   | 0.74%               | 10.40%                | 92.86%                       | 7.14%                 |
| CHO Operations                                           | 3.64%                | 0.18%                      | 3.81%                   | 0.00%               | 3.81%                 | 100.00%                      | 0.00%                 |
| Community Services                                       | 7.44%                | 0.49%                      | 7.93%                   | 0.33%               | 8.26%                 | 96.02%                       | 3.98%                 |

#### % of Absence Non Covid-19 / Covid-19

| Health Service Absence Rate<br>- by Care Group : May 2024 | Certified<br>absence | Self-<br>certified<br>absence | Non<br>Covid-19<br>absence | Covid-19<br>absence | Total<br>absence<br>rate | Medical &<br>Dental | Nursing &<br>Midwifery | Health &<br>Social Care<br>Professionals | Management &<br>Administrative | General<br>Support | Patient &<br>Client Care |
|-----------------------------------------------------------|----------------------|-------------------------------|----------------------------|---------------------|--------------------------|---------------------|------------------------|------------------------------------------|--------------------------------|--------------------|--------------------------|
| CHO 1                                                     | 7.44%                | 0.49%                         | 7.93%                      | 0.33%               | 8.26%                    | 1.50%               | 8.62%                  | 5.78%                                    | 6.20%                          | 8.93%              | 10.39%                   |
| Community Health & Wellbeing                              | 1.02%                | 0.24%                         | 1.26%                      | 0.64%               | 1.90%                    |                     | 0.00%                  | 0.00%                                    | 4.52%                          |                    | 0.42%                    |
| Primary Care                                              | 5.24%                | 0.35%                         | 5.60%                      | 0.19%               | 5.79%                    | 2.52%               | 6.16%                  | 5.12%                                    | 5.70%                          | 6.79%              | 8.45%                    |
| Disabilities                                              | 8.88%                | 0.61%                         | 9.49%                      | 0.30%               | 9.79%                    | 0.00%               | 10.19%                 | 4.70%                                    | 7.55%                          | 10.49%             | 10.52%                   |
| Mental Health                                             | 6.51%                | 0.42%                         | 6.93%                      | 0.06%               | 6.99%                    | 0.84%               | 8.19%                  | 8.53%                                    | 6.06%                          | 6.60%              | 6.45%                    |
| Older People                                              | 9.07%                | 0.58%                         | 9.65%                      | 0.74%               | 10.40%                   | 0.00%               | 10.00%                 | 5.75%                                    | 8.41%                          | 11.48%             | 11.44%                   |
| CHO Operations                                            | 3.64%                | 0.18%                         | 3.81%                      | 0.00%               | 3.81%                    |                     | 0.00%                  | 6.35%                                    | 3.84%                          |                    |                          |
| Community Services                                        | 7.44%                | 0.49%                         | 7.93%                      | 0.33%               | 8.26%                    | 1.50%               | 8.62%                  | 5.78%                                    | 6.20%                          | 8.93%              | 10.39%                   |