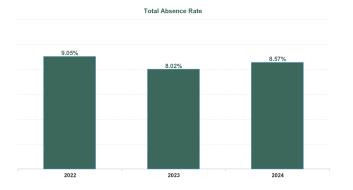

### Total Absence Rate

| Year / Month         | Certified<br>absence | Self-<br>certified<br>absence | Total<br>absence<br>rate | Non<br>Covid-19<br>absence | Covid-19<br>Absence | СНШВ            | Mental Health  | PC             | Disabilities   | Older People     | CHO Ops        |
|----------------------|----------------------|-------------------------------|--------------------------|----------------------------|---------------------|-----------------|----------------|----------------|----------------|------------------|----------------|
| May 2024             | 7.44%                | 0.49%                         | 8.26%                    | 7.93%                      | 0.33%               | 1.90%           | 6.99%          | 5.79%          | 9.79%          | 10.40%           | 3.81%          |
| Apr 2024             | 7.23%                | 0.54%                         | 8.04%                    | 7.77%                      | 0.27%               | 3.42%           | 7.17%          | 5.38%          | 9.11%          | 10.63%           | 3.73%          |
| Mar 2024             | 7.71%                | 0.59%                         | 8.56%                    | 8.30%                      | 0.27%               | 5.47%           | 7.15%          | 5.90%          | 9.90%          | 11.01%           | 2.75%          |
| Feb 2024             | 7.56%                | 0.56%                         | 8.48%                    | 8.12%                      | 0.36%               | 3.37%           | 7.01%          | 5.72%          | 9.69%          | 11.44%           | 3.96%          |
| Jan 2024             | 8.10%                | 0.67%                         | 9.45%                    | 8.78%                      | 0.67%               | 4.41%           | 7.13%          | 6.75%          | 10.84%         | 12.91%           | 3.10%          |
| 2024                 | 7.61%                | 0.57%                         | 8.57%                    | 8.18%                      | 0.39%               | 3.68%           | 7.09%          | 5.92%          | 9.88%          | 11.30%           | 3.48%          |
| Dec 2023             | 7.94%                | 0.65%                         | 9.31%                    | 8.59%                      | 0.71%               | 10.73%          | 7.64%          | 6.86%          | 9.89%          | 12.21%           | 8.24%          |
| Nov 2023             | 7.45%                | 0.58%                         | 8.53%                    | 8.03%                      | 0.49%               | 7.49%           | 7.56%          | 5.44%          | 9.25%          | 11.85%           | 7.44%          |
| Oct 2023             | 6.98%                | 0.53%                         | 8.19%                    | 7.51%                      | 0.68%               | 1.44%           | 7.66%          | 5.46%          | 9.05%          | 10.63%           | 7.60%          |
| Sep 2023             | 6.70%                | 0.50%                         | 7.98%                    | 7.20%                      | 0.78%               | 1.94%           | 7.41%          | 5.19%          | 8.71%          | 10.74%           | 7.84%          |
| Aug 2023             | 7.22%                | 0.46%                         | 8.66%                    | 7.68%                      | 0.98%               | 4.18%           | 8.10%          | 6.25%          | 9.37%          | 11.19%           | 4.27%          |
| Jul 2023             | 6.45%                | 0.48%                         | 7.49%                    | 6.94%                      | 0.56%               | 10.12%          | 7.15%          | 5.22%          | 7.82%          | 10.00%           | 1.91%          |
| Jun 2023             | 6.24%                | 0.50%                         | 7.10%                    | 6.75%                      | 0.35%               | 10.18%          | 7.47%          | 4.54%          | 7.72%          | 9.11%            | 1.63%          |
| May 2023             | 6.14%                | 0.48%                         | 7.15%                    | 6.62%                      | 0.53%               | 10.84%          | 7.22%          | 4.61%          | 7.97%          | 9.09%            | 2.56%          |
| Apr 2023             | 6.45%                | 0.48%                         | 7.49%                    | 6.93%                      | 0.56%               | 10.12%          | 7.15%          | 5.21%<br>4.58% | 7.82%          | 10.00%           | 1.91%          |
| Mar 2023             | 6.41%                | 0.50%                         | 7.60%                    | 6.91%                      | 0.69%               | 11.39%          | 7.22%          |                | 8.55%          | 10.14%           | 3.14%          |
| Feb 2023<br>Jan 2023 | 6.49%<br>7.32%       | 0.48%                         | 7.48%<br>9.25%           | 6.97%<br>7.91%             | 0.51%               | 4.95%           | 6.77%          | 4.77%<br>6.51% | 8.14%<br>9.92% | 10.30%<br>12.83% | 4.49%<br>5.37% |
| 2023                 | 6.82%                | 0.52%                         | 9.25%<br>8.02%           | 7.91%                      | 1.33%               | 5.54 %<br>7.41% | 7.65%<br>7.42% | 5.38%          | 9.92%<br>8.69% | 12.83%           | 4.75%          |
| Dec 2022             | 7.59%                | 0.52%                         | 9.85%                    | 8.31%                      | 1.54%               | 8.05%           | 8.93%          | 7.26%          | 11.01%         | 11.94%           | <b>4.75</b> %  |
| Nov 2022             | 6.52%                | 0.62%                         | 8.03%                    | 7.14%                      | 0.89%               | 9.37%           | 6.98%          | 5.92%          | 8.32%          | 11.94 %          | 3.93%          |
| Oct 2022             | 6.82%                | 0.58%                         | 8.33%                    | 7.14%                      | 0.93%               | 12.42%          | 6.36%          | 5.71%          | 9.67%          | 10.88%           | 12.05%         |
| Sep 2022             | 6.79%                | 0.47%                         | 8.02%                    | 7.25%                      | 0.77%               | 4.13%           | 7.30%          | 5.75%          | 9.19%          | 9.80%            | 12.0070        |
| Aug 2022             | 7.33%                | 0.45%                         | 8.92%                    | 7.78%                      | 1.14%               | 8.57%           | 7.27%          | 6.08%          | 10.34%         | 11.56%           |                |
| Jul 2022             | 6.79%                | 0.48%                         | 9.41%                    | 7.27%                      | 2.15%               | 8.19%           | 8.81%          | 6.37%          | 10.59%         | 11.63%           |                |
| Jun 2022             | 5.75%                | 0.51%                         | 8.39%                    | 6.26%                      | 2.13%               | 7.37%           | 8.19%          | 5.69%          | 8.56%          | 11.51%           |                |
| May 2022             | 5.29%                | 0.40%                         | 7.02%                    | 5.69%                      | 1.33%               | 4.57%           | 6.42%          | 4.35%          | 8.08%          | 9.32%            |                |
| Apr 2022             | 5.67%                | 0.42%                         | 8.19%                    | 6.08%                      | 2.11%               | 5.89%           | 7.10%          | 5.93%          | 9.72%          | 9.67%            |                |
| Mar 2022             | 5.56%                | 0.40%                         | 11.80%                   | 5.96%                      | 5.84%               | 4.69%           | 10.34%         | 9.25%          | 13.34%         | 13.89%           |                |
| Feb 2022             | 5.07%                | 0.39%                         | 9.43%                    | 5.47%                      | 3.96%               | 1.27%           | 8.69%          | 7.25%          | 10.20%         | 11.70%           |                |
| Jan 2022             | 4.62%                | 0.34%                         | 11.38%                   | 4.96%                      | 6.42%               | 6.82%           | 11.06%         | 8.30%          | 11.55%         | 14.83%           |                |
| 2022                 | 6.14%                | 0.48%                         | 9.05%                    | 6.62%                      | 2.43%               | 6.70%           | 8.12%          | 6.46%          | 10.04%         | 11.48%           | 5.08%          |
| Dec 2021             | 5.53%                | 0.40%                         | 9.45%                    | 5.93%                      | 3.52%               | 0.30%           | 9.28%          | 7.04%          | 10.17%         | 11.39%           |                |
| Nov 2021             | 5.86%                | 0.59%                         | 9.10%                    | 6.45%                      | 2.66%               | 3.82%           | 8.89%          | 7.38%          | 9.83%          | 10.39%           |                |
| Oct 2021             | 5.67%                | 0.43%                         | 8.14%                    | 6.10%                      | 2.05%               | 0.29%           | 7.71%          | 7.62%          | 8.71%          | 8.42%            |                |
| Sep 2021             | 5.74%                | 0.33%                         | 7.92%                    | 6.07%                      | 1.85%               | 0.15%           | 8.25%          | 6.56%          | 8.30%          | 8.83%            |                |
| Aug 2021             | 5.88%                | 0.30%                         | 8.00%                    | 6.18%                      | 1.82%               | 0.00%           | 8.23%          | 5.72%          | 8.92%          | 9.19%            |                |
| Jul 2021             | 5.59%                | 0.32%                         | 7.00%                    | 5.91%                      | 1.09%               | 1.33%           | 6.38%          | 4.67%          | 8.25%          | 8.66%            |                |
| Jun 2021             | 5.56%                | 0.37%                         | 6.69%                    | 5.93%                      | 0.76%               | 4.36%           | 5.30%          | 5.13%          | 7.13%          | 8.87%            |                |
| May 2021             | 4.85%                | 0.29%                         | 5.87%                    | 5.14%                      | 0.73%               | 0.00%           | 4.57%          | 4.27%          | 6.58%          | 7.67%            |                |
| Apr 2021             | 4.96%                | 0.24%                         | 6.00%                    | 5.20%                      | 0.80%               | 0.00%           | 4.43%          | 4.37%          | 6.16%          | 8.69%            |                |
| Mar 2021             | 5.15%                | 0.29%                         | 6.36%                    | 5.44%                      | 0.91%               | 0.00%           | 5.35%          | 4.33%          | 7.09%          | 8.29%            |                |
| Feb 2021             | 5.30%                | 0.35%                         | 7.81%                    | 5.65%                      | 2.16%               | 0.34%           | 6.15%          | 4.83%          | 8.50%          | 11.30%           |                |
| Jan 2021             | 5.70%                | 0.24%                         | 11.51%                   | 5.93%                      | 5.58%               | 1.99%           | 9.00%          | 7.92%          | 12.27%         | 15.96%           |                |
| 2021                 | 5.48%                | 0.35%                         | 7.82%                    | 5.83%                      | 1.99%               | 1.10%           | 6.96%          | 5.84%          | 8.49%          | 9.80%            |                |

#### % of Absence Non Covid-19 / Covid-19

| Year / Month | Certified<br>absence | Self-<br>certified<br>absence | Non<br>Covid-19<br>absence | Covid-19<br>absence | Total<br>absence<br>rate | Community<br>Health &<br>Wellbeing | Primary Care | Disabilities | Mental Health | Older People | CHO<br>Operations | Health Service<br>Executive |
|--------------|----------------------|-------------------------------|----------------------------|---------------------|--------------------------|------------------------------------|--------------|--------------|---------------|--------------|-------------------|-----------------------------|
| May 2024     | 7.44%                | 0.49%                         | 7.93%                      | 0.33%               | 8.26%                    | 1.90%                              | 5.79%        | 9.79%        | 6.99%         | 10.40%       | 3.81%             | 8.26%                       |
| Apr 2024     | 7.23%                | 0.54%                         | 7.77%                      | 0.27%               | 8.04%                    | 3.42%                              | 5.38%        | 9.11%        | 7.17%         | 10.63%       | 3.73%             | 8.04%                       |
| Mar 2024     | 7.71%                | 0.59%                         | 8.30%                      | 0.27%               | 8.56%                    | 5.47%                              | 5.90%        | 9.90%        | 7.15%         | 11.01%       | 2.75%             | 8.56%                       |
| Feb 2024     | 7.56%                | 0.56%                         | 8.12%                      | 0.36%               | 8.48%                    | 3.37%                              | 5.72%        | 9.69%        | 7.01%         | 11.44%       | 3.96%             | 8.48%                       |
| Jan 2024     | 8.10%                | 0.67%                         | 8.78%                      | 0.67%               | 9.45%                    | 4.41%                              | 6.75%        | 10.84%       | 7.13%         | 12.91%       | 3.10%             | 9.45%                       |
| 2024         | 7.61%                | 0.57%                         | 8.18%                      | 0.39%               | 8.57%                    | 3.68%                              | 5.92%        | 9.88%        | 7.09%         | 11.30%       | 3.48%             | 8.57%                       |
| Dec 2023     | 7.94%                | 0.65%                         | 8.59%                      | 0.71%               | 9.31%                    | 10.73%                             | 6.86%        | 9.89%        | 7.64%         | 12.21%       | 8.24%             | 9.31%                       |
| Nov 2023     | 7.45%                | 0.58%                         | 8.03%                      | 0.49%               | 8.53%                    | 7.49%                              | 5.44%        | 9.25%        | 7.56%         | 11.85%       | 7.44%             | 8.53%                       |
| Oct 2023     | 6.98%                | 0.53%                         | 7.51%                      | 0.68%               | 8.19%                    | 1.44%                              | 5.46%        | 9.05%        | 7.66%         | 10.63%       | 7.60%             | 8.19%                       |
| Sep 2023     | 6.70%                | 0.50%                         | 7.20%                      | 0.78%               | 7.98%                    | 1.94%                              | 5.19%        | 8.71%        | 7.41%         | 10.74%       | 7.84%             | 7.98%                       |
| Aug 2023     | 7.22%                | 0.46%                         | 7.68%                      | 0.98%               | 8.66%                    | 4.18%                              | 6.25%        | 9.37%        | 8.10%         | 11.19%       | 4.27%             | 8.66%                       |
| Jul 2023     | 6.45%                | 0.48%                         | 6.94%                      | 0.56%               | 7.49%                    | 10.12%                             | 5.22%        | 7.82%        | 7.15%         | 10.00%       | 1.91%             | 7.49%                       |
| Jun 2023     | 6.24%                | 0.50%                         | 6.75%                      | 0.35%               | 7.10%                    | 10.18%                             | 4.54%        | 7.72%        | 7.47%         | 9.11%        | 1.63%             | 7.10%                       |
| May 2023     | 6.14%                | 0.48%                         | 6.62%                      | 0.53%               | 7.15%                    | 10.84%                             | 4.61%        | 7.97%        | 7.22%         | 9.09%        | 2.56%             | 7.15%                       |
| Apr 2023     | 6.45%                | 0.48%                         | 6.93%                      | 0.56%               | 7.49%                    | 10.12%                             | 5.21%        | 7.82%        | 7.15%         | 10.00%       | 1.91%             | 7.49%                       |
| Mar 2023     | 6.41%                | 0.50%                         | 6.91%                      | 0.69%               | 7.60%                    | 11.39%                             | 4.58%        | 8.55%        | 7.22%         | 10.14%       | 3.14%             | 7.60%                       |
| Feb 2023     | 6.49%                | 0.48%                         | 6.97%                      | 0.51%               | 7.48%                    | 4.95%                              | 4.77%        | 8.14%        | 6.77%         | 10.30%       | 4.49%             | 7.48%                       |
| Jan 2023     | 7.32%                | 0.60%                         | 7.91%                      | 1.33%               | 9.25%                    | 5.54%                              | 6.51%        | 9.92%        | 7.65%         | 12.83%       | 5.37%             | 9.25%                       |
| 2023         | 6.82%                | 0.52%                         | 7.34%                      | 0.68%               | 8.02%                    | 7.41%                              | 5.38%        | 8.69%        | 7.42%         | 10.70%       | 4.75%             | 8.02%                       |
| Dec 2022     | 7.59%                | 0.72%                         | 8.31%                      | 1.54%               | 9.85%                    | 8.05%                              | 7.26%        | 11.01%       | 8.93%         | 11.94%       | 5.63%             | 9.85%                       |
| Nov 2022     | 6.52%                | 0.62%                         | 7.14%                      | 0.89%               | 8.03%                    | 9.37%                              | 5.92%        | 8.32%        | 6.98%         | 11.03%       | 3.93%             | 8.03%                       |
| Oct 2022     | 6.82%                | 0.58%                         | 7.40%                      | 0.93%               | 8.33%                    | 12.42%                             | 5.71%        | 9.67%        | 6.36%         | 10.88%       | 12.05%            | 8.33%                       |
| Sep 2022     | 6.79%                | 0.47%                         | 7.25%                      | 0.77%               | 8.02%                    | 4.13%                              | 5.75%        | 9.19%        | 7.30%         | 9.80%        |                   | 8.02%                       |
| Aug 2022     | 7.33%                | 0.45%                         | 7.78%                      | 1.14%               | 8.92%                    | 8.57%                              | 6.08%        | 10.34%       | 7.27%         | 11.56%       |                   | 8.92%                       |
| Jul 2022     | 6.79%                | 0.48%                         | 7.27%                      | 2.15%               | 9.41%                    | 8.19%                              | 6.37%        | 10.59%       | 8.81%         | 11.63%       |                   | 9.41%                       |
| Jun 2022     | 5.75%                | 0.51%                         | 6.26%                      | 2.13%               | 8.39%                    | 7.37%                              | 5.69%        | 8.56%        | 8.19%         | 11.51%       |                   | 8.39%                       |
| May 2022     | 5.29%                | 0.40%                         | 5.69%                      | 1.33%               | 7.02%                    | 4.57%                              | 4.35%        | 8.08%        | 6.42%         | 9.32%        |                   | 7.02%                       |
| Apr 2022     | 5.67%                | 0.42%                         | 6.08%                      | 2.11%               | 8.19%                    | 5.89%                              | 5.93%        | 9.72%        | 7.10%         | 9.67%        |                   | 8.19%                       |
| Mar 2022     | 5.56%                | 0.40%                         | 5.96%                      | 5.84%               | 11.80%                   | 4.69%                              | 9.25%        | 13.34%       | 10.34%        | 13.89%       |                   | 11.80%                      |
| Feb 2022     | 5.07%                | 0.39%                         | 5.47%                      | 3.96%               | 9.43%                    | 1.27%                              | 7.25%        | 10.20%       | 8.69%         | 11.70%       |                   | 9.43%                       |
| Jan 2022     | 4.62%                | 0.34%                         | 4.96%                      | 6.42%               | 11.38%                   | 6.82%                              | 8.30%        | 11.55%       | 11.06%        | 14.83%       |                   | 11.38%                      |
| 2022         | 6.14%                | 0.48%                         | 6.62%                      | 2.43%               | 9.05%                    | 6.70%                              | 6.46%        | 10.04%       | 8.12%         | 11.48%       | 5.08%             | 9.05%                       |
| Dec 2021     | 5.53%                | 0.40%                         | 5.93%                      | 3.52%               | 9.45%                    | 0.30%                              | 7.04%        | 10.17%       | 9.28%         | 11.39%       |                   | 9.45%                       |
| Nov 2021     | 5.86%                | 0.59%                         | 6.45%                      | 2.66%               | 9.10%                    | 3.82%                              | 7.38%        | 9.83%        | 8.89%         | 10.39%       |                   | 9.10%                       |
| Oct 2021     | 5.67%                | 0.43%                         | 6.10%                      | 2.05%               | 8.14%                    | 0.29%                              | 7.62%        | 8.71%        | 7.71%         | 8.42%        |                   | 8.14%                       |
| Sep 2021     | 5.74%                | 0.33%                         | 6.07%                      | 1.85%               | 7.92%                    | 0.15%                              | 6.56%        | 8.30%        | 8.25%         | 8.83%        |                   | 7.92%                       |
| Aug 2021     | 5.88%                | 0.30%                         | 6.18%                      | 1.82%               | 8.00%                    | 0.00%                              | 5.72%        | 8.92%        | 8.23%         | 9.19%        |                   | 8.00%                       |
| Jul 2021     | 5.59%                | 0.32%                         | 5.91%                      | 1.09%               | 7.00%                    | 1.33%                              | 4.67%        | 8.25%        | 6.38%         | 8.66%        |                   | 7.00%                       |
| Jun 2021     | 5.56%                | 0.37%                         | 5.93%                      | 0.76%               | 6.69%                    | 4.36%                              | 5.13%        | 7.13%        | 5.30%         | 8.87%        |                   | 6.69%                       |
| May 2021     | 4.85%                | 0.29%                         | 5.14%                      | 0.73%               | 5.87%                    | 0.00%                              | 4.27%        | 6.58%        | 4.57%         | 7.67%        |                   | 5.87%                       |
| Apr 2021     | 4.96%                | 0.24%                         | 5.20%                      | 0.80%               | 6.00%                    | 0.00%                              | 4.37%        | 6.16%        | 4.43%         | 8.69%        |                   | 6.00%                       |
| Mar 2021     | 5.15%                | 0.29%                         | 5.44%                      | 0.91%               | 6.36%                    | 0.00%                              | 4.33%        | 7.09%        | 5.35%         | 8.29%        |                   | 6.36%                       |
| Feb 2021     | 5.30%                | 0.35%                         | 5.65%                      | 2.16%               | 7.81%                    | 0.34%                              | 4.83%        | 8.50%        | 6.15%         | 11.30%       |                   | 7.81%                       |
| Jan 2021     | 5.70%                | 0.24%                         | 5.93%                      | 5.58%               | 11.51%                   | 1.99%                              | 7.92%        | 12.27%       | 9.00%         | 15.96%       |                   | 11.51%                      |
| 2021         | 5.48%                | 0.35%                         | 5.83%                      | 1.99%               | 7.82%                    | 1.10%                              | 5.84%        | 8.49%        | 6.96%         | 9.80%        |                   | 7.82%                       |