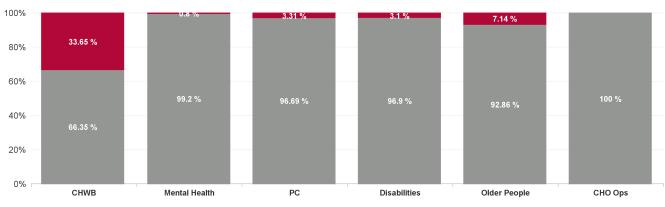

#### % of Absence Non Covid-19 / Covid-19

| Health Service Absence Rate<br>- by Care Group : May 2024 | Certified<br>absence | Self-<br>certified<br>absence | Non<br>Covid-19<br>absence | Covid-19<br>absence | Total<br>absence<br>rate | Medical &<br>Dental | Nursing &<br>Midwifery | Health &<br>Social Care<br>Professionals | Management &<br>Administrative | General<br>Support | Patient &<br>Client Care |
|-----------------------------------------------------------|----------------------|-------------------------------|----------------------------|---------------------|--------------------------|---------------------|------------------------|------------------------------------------|--------------------------------|--------------------|--------------------------|
| CHO 1                                                     | 7.44%                | 0.49%                         | 7.93%                      | 0.33%               | 8.26%                    | 1.50%               | 8.62%                  | 5.78%                                    | 6.20%                          | 8.93%              | 10.39%                   |
| Community Health & Wellbeing                              | 1.02%                | 0.24%                         | 1.26%                      | 0.64%               | 1.90%                    |                     | 0.00%                  | 0.00%                                    | 4.52%                          |                    | 0.42%                    |
| Primary Care                                              | 5.24%                | 0.35%                         | 5.60%                      | 0.19%               | 5.79%                    | 2.52%               | 6.16%                  | 5.12%                                    | 5.70%                          | 6.79%              | 8.45%                    |
| Disabilities                                              | 8.88%                | 0.61%                         | 9.49%                      | 0.30%               | 9.79%                    | 0.00%               | 10.19%                 | 4.70%                                    | 7.55%                          | 10.49%             | 10.52%                   |
| Mental Health                                             | 6.51%                | 0.42%                         | 6.93%                      | 0.06%               | 6.99%                    | 0.84%               | 8.19%                  | 8.53%                                    | 6.06%                          | 6.60%              | 6.45%                    |
| Older People                                              | 9.07%                | 0.58%                         | 9.65%                      | 0.74%               | 10.40%                   | 0.00%               | 10.00%                 | 5.75%                                    | 8.41%                          | 11.48%             | 11.44%                   |
| CHO Operations                                            | 3.64%                | 0.18%                         | 3.81%                      | 0.00%               | 3.81%                    |                     | 0.00%                  | 6.35%                                    | 3.84%                          |                    |                          |
| Community Services                                        | 7.44%                | 0.49%                         | 7.93%                      | 0.33%               | 8.26%                    | 1.50%               | 8.62%                  | 5.78%                                    | 6.20%                          | 8.93%              | 10.39%                   |

| Health Service Absence Rate<br>- by Care Group: May 2024 | Certified<br>absence | Self- certified<br>absence | Non Covid-19<br>absence | Covid-19<br>absence | Total absence<br>rate | % Non<br>Covid-19<br>absence | % Covid-19<br>absence |
|----------------------------------------------------------|----------------------|----------------------------|-------------------------|---------------------|-----------------------|------------------------------|-----------------------|
| CHO 1                                                    | 7.44%                | 0.49%                      | 7.93%                   | 0.33%               | 8.26%                 | 96.02%                       | 3.98%                 |
| Community Health & Wellbeing                             | 1.02%                | 0.24%                      | 1.26%                   | 0.64%               | 1.90%                 | 66.35%                       | 33.65%                |
| Primary Care                                             | 5.24%                | 0.35%                      | 5.60%                   | 0.19%               | 5.79%                 | 96.69%                       | 3.31%                 |
| Disabilities                                             | 8.88%                | 0.61%                      | 9.49%                   | 0.30%               | 9.79%                 | 96.90%                       | 3.10%                 |
| Mental Health                                            | 6.51%                | 0.42%                      | 6.93%                   | 0.06%               | 6.99%                 | 99.20%                       | 0.80%                 |
| Older People                                             | 9.07%                | 0.58%                      | 9.65%                   | 0.74%               | 10.40%                | 92.86%                       | 7.14%                 |
| CHO Operations                                           | 3.64%                | 0.18%                      | 3.81%                   | 0.00%               | 3.81%                 | 100.00%                      | 0.00%                 |
| Community Services                                       | 7.44%                | 0.49%                      | 7.93%                   | 0.33%               | 8.26%                 | 96.02%                       | 3.98%                 |