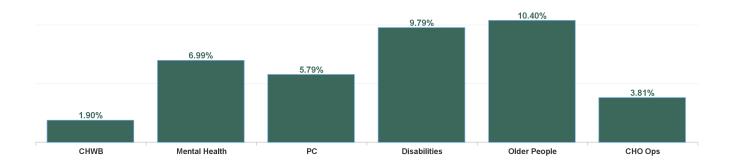

### Total Absence Rate

| Health Service Absence Rate<br>- by Care Group: May 2024 | Certified<br>absence | Self- certified<br>absence | Non Covid-19<br>absence | Covid-19<br>absence | Total absence<br>rate | % Non<br>Covid-19<br>absence | % Covid-19<br>absence |
|----------------------------------------------------------|----------------------|----------------------------|-------------------------|---------------------|-----------------------|------------------------------|-----------------------|
| CHO 1                                                    | 7.44%                | 0.49%                      | 7.93%                   | 0.33%               | 8.26%                 | 96.02%                       | 3.98%                 |
| Community Health & Wellbeing                             | 1.02%                | 0.24%                      | 1.26%                   | 0.64%               | 1.90%                 | 66.35%                       | 33.65%                |
| Primary Care                                             | 5.24%                | 0.35%                      | 5.60%                   | 0.19%               | 5.79%                 | 96.69%                       | 3.31%                 |
| Disabilities                                             | 8.88%                | 0.61%                      | 9.49%                   | 0.30%               | 9.79%                 | 96.90%                       | 3.10%                 |
| Mental Health                                            | 6.51%                | 0.42%                      | 6.93%                   | 0.06%               | 6.99%                 | 99.20%                       | 0.80%                 |
| Older People                                             | 9.07%                | 0.58%                      | 9.65%                   | 0.74%               | 10.40%                | 92.86%                       | 7.14%                 |
| CHO Operations                                           | 3.64%                | 0.18%                      | 3.81%                   | 0.00%               | 3.81%                 | 100.00%                      | 0.00%                 |
| Community Services                                       | 7.44%                | 0.49%                      | 7.93%                   | 0.33%               | 8.26%                 | 96.02%                       | 3.98%                 |