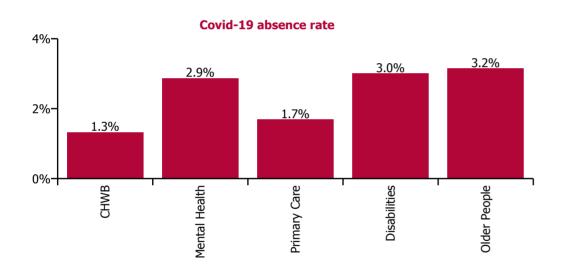

| Health Service Absence Rate - by Care<br>Group: Nov 2021 | Certified<br>absence | Self-<br>certified<br>absence | Non<br>Covid-19<br>absence | Covid-19<br>absence | Total<br>absence<br>rate | % Non<br>Covid-19<br>absence | %<br>Covid-19<br>absence |
|----------------------------------------------------------|----------------------|-------------------------------|----------------------------|---------------------|--------------------------|------------------------------|--------------------------|
| CHO 1                                                    | 5.9%                 | 0.6%                          | 6.4%                       | 2.7%                | 9.1%                     | 70.8%                        | 29.2%                    |
| Community Health & Wellbeing                             | 2.5%                 | 0.0%                          | 2.5%                       | 1.3%                | 3.8%                     | 65.2%                        | 34.8%                    |
| Mental Health                                            | 5.5%                 | 0.5%                          | 6.0%                       | 2.9%                | 8.9%                     | 67.7%                        | 32.3%                    |
| Primary Care                                             | 5.2%                 | 0.4%                          | 5.7%                       | 1.7%                | 7.4%                     | 77.0%                        | 23.0%                    |
| Disabilities                                             | 6.1%                 | 0.7%                          | 6.8%                       | 3.0%                | 9.8%                     | 69.4%                        | 30.6%                    |
| Older People                                             | 6.6%                 | 0.7%                          | 7.2%                       | 3.2%                | 10.4%                    | 69.7%                        | 30.3%                    |

| Health Service Covid-19 Absence Rate - by<br>Staff Category & Care Group: Nov 2021 | Medical &<br>Dental | Nursing &<br>Midwifery | Health & Social<br>Care<br>Professionals | Management &<br>Administrative | General<br>Support | Patient & Client<br>Care | Covid-19<br>absence | Non Covid-19<br>absence | Total<br>absence rate |
|------------------------------------------------------------------------------------|---------------------|------------------------|------------------------------------------|--------------------------------|--------------------|--------------------------|---------------------|-------------------------|-----------------------|
| CHO 1                                                                              | 0.4%                | 2.9%                   | 1.4%                                     | 6.6%                           | 3.0%               | 3.5%                     | 2.7%                | 6.4%                    | 9.1%                  |
| Community Health & Wellbeing                                                       |                     | 0.0%                   | 0.0%                                     | 5.4%                           |                    |                          | 1.3%                | 2.5%                    | 3.8%                  |
| Mental Health                                                                      | 0.0%                | 3.9%                   | 1.5%                                     | 6.0%                           | 4.8%               | 2.4%                     | 2.9%                | 6.0%                    | 8.9%                  |
| Primary Care                                                                       | 0.9%                | 2.5%                   | 1.3%                                     | 6.8%                           | 1.6%               | 2.4%                     | 1.7%                | 5.7%                    | 7.4%                  |
| Disabilities                                                                       | 0.0%                | 2.1%                   | 1.9%                                     | 6.6%                           | 2.2%               | 3.8%                     | 3.0%                | 6.8%                    | 9.8%                  |
| Older People                                                                       | 0.0%                | 3.1%                   | 1.2%                                     | 6.9%                           | 3.1%               | 3.4%                     | 3.2%                | 7.2%                    | 10.4%                 |