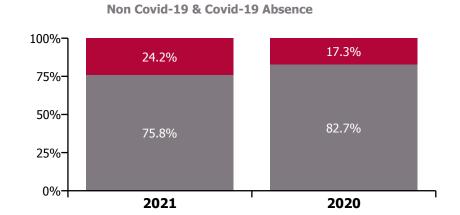

#### Non Covid-19 & Covid-19 Absence

# CHO 1 by Staff Category

| Year/ month | Medical &<br>Dental | Nursing &<br>Midwifery | Health & Social<br>Care<br>Professionals | Management &<br>Administrative | General<br>Support | Patient & Client<br>Care | Certified<br>absence | Self-<br>certified<br>absence | Non<br>Covid-19<br>absence | Covid-19<br>absence | Total<br>absence rate |
|-------------|---------------------|------------------------|------------------------------------------|--------------------------------|--------------------|--------------------------|----------------------|-------------------------------|----------------------------|---------------------|-----------------------|
| 2021        | 2.5%                | 8.2%                   | 4.9%                                     | 5.6%                           | 8.9%               | 9.2%                     | 5.5%                 | 0.3%                          | 5.8%                       | 1.9%                | 7.7%                  |
| Nov 2021    | 3.2%                | 9.3%                   | 6.3%                                     | 6.6%                           | 12.4%              | 11.0%                    | 5.9%                 | 0.6%                          | 6.4%                       | 2.7%                | 9.1%                  |
| Oct 2021    | 2.3%                | 8.6%                   | 6.4%                                     | 6.5%                           | 11.7%              | 8.8%                     | 5.7%                 | 0.4%                          | 6.1%                       | 2.0%                | 8.1%                  |
| Sep 2021    | 3.1%                | 8.4%                   | 5.8%                                     | 5.7%                           | 11.7%              | 9.0%                     | 5.7%                 | 0.3%                          | 6.1%                       | 1.8%                | 7.9%                  |
| Aug 2021    | 3.0%                | 8.6%                   | 5.8%                                     | 5.9%                           | 9.5%               | 9.3%                     | 5.9%                 | 0.3%                          | 6.2%                       | 1.8%                | 8.0%                  |
| Jul 2021    | 2.7%                | 7.8%                   | 4.3%                                     | 4.4%                           | 9.0%               | 8.3%                     | 5.6%                 | 0.3%                          | 5.9%                       | 1.1%                | 7.0%                  |
| Jun 2021    | 2.4%                | 7.2%                   | 4.5%                                     | 5.0%                           | 8.1%               | 7.8%                     | 5.6%                 | 0.4%                          | 5.9%                       | 0.8%                | 6.7%                  |
| May 2021    | 1.1%                | 6.5%                   | 3.4%                                     | 4.2%                           | 6.0%               | 7.1%                     | 4.8%                 | 0.3%                          | 5.1%                       | 0.7%                | 5.9%                  |
| Apr 2021    | 1.2%                | 6.4%                   | 3.9%                                     | 4.5%                           | 7.4%               | 7.1%                     | 5.0%                 | 0.2%                          | 5.2%                       | 0.8%                | 6.0%                  |
| Mar 2021    | 1.9%                | 6.7%                   | 3.6%                                     | 5.2%                           | 6.0%               | 7.9%                     | 5.2%                 | 0.3%                          | 5.4%                       | 0.9%                | 6.4%                  |
| Feb 2021    | 2.1%                | 8.2%                   | 4.7%                                     | 5.8%                           | 6.0%               | 10.2%                    | 5.3%                 | 0.4%                          | 5.7%                       | 2.2%                | 7.8%                  |
| Jan 2021    | 4.8%                | 12.3%                  | 5.6%                                     | 7.5%                           | 10.5%              | 14.9%                    | 5.7%                 | 0.2%                          | 5.9%                       | 5.6%                | 11.5%                 |
| 2020        | 3.7%                | 7.8%                   | 5.0%                                     | 5.4%                           | 7.1%               | 8.2%                     | 5.6%                 | 0.3%                          | 5.9%                       | 1.2%                | 7.2%                  |
| Dec 2020    | 4.1%                | 7.7%                   | 4.5%                                     | 5.5%                           | 6.5%               | 8.9%                     | 5.7%                 | 0.3%                          | 6.0%                       | 1.3%                | 7.3%                  |
| Nov 2020    | 4.1%                | 7.5%                   | 4.3%                                     | 4.6%                           | 6.2%               | 7.8%                     | 5.4%                 | 0.2%                          | 5.6%                       | 1.1%                | 6.7%                  |
| Oct 2020    | 6.1%                | 9.1%                   | 5.1%                                     | 5.4%                           | 7.2%               | 9.2%                     | 5.7%                 | 0.3%                          | 6.0%                       | 2.0%                | 8.0%                  |
| Sep 2020    | 4.2%                | 7.9%                   | 5.9%                                     | 5.6%                           | 7.3%               | 8.6%                     | 6.1%                 | 0.3%                          | 6.5%                       | 1.0%                | 7.4%                  |
| Aug 2020    | 3.3%                | 6.8%                   | 4.9%                                     | 5.0%                           | 6.7%               | 7.9%                     | 5.9%                 | 0.3%                          | 6.1%                       | 0.5%                | 6.7%                  |
| Jul 2020    | 2.0%                | 6.4%                   | 3.5%                                     | 4.0%                           | 7.2%               | 7.2%                     | 5.4%                 | 0.3%                          | 5.6%                       | 0.4%                | 6.0%                  |
| Jun 2020    | 1.0%                | 6.1%                   | 3.4%                                     | 4.0%                           | 6.7%               | 7.2%                     | 5.2%                 | 0.2%                          | 5.4%                       | 0.4%                | 5.8%                  |
| May 2020    | 2.4%                | 7.8%                   | 3.7%                                     | 5.3%                           | 7.3%               | 9.7%                     | 5.6%                 | 0.2%                          | 5.8%                       | 1.6%                | 7.5%                  |
| Apr 2020    | 5.4%                | 11.4%                  | 5.9%                                     | 7.4%                           | 8.8%               | 11.8%                    | 6.0%                 | 0.1%                          | 6.1%                       | 3.9%                | 10.1%                 |
| Mar 2020    | 6.9%                | 9.8%                   | 8.5%                                     | 7.5%                           | 8.6%               | 8.7%                     | 6.1%                 | 0.3%                          | 6.3%                       | 2.5%                | 8.8%                  |
| Feb 2020    | 2.3%                | 6.4%                   | 4.9%                                     | 5.3%                           | 5.9%               | 5.4%                     | 5.2%                 | 0.4%                          | 5.6%                       |                     | 5.6%                  |
| Jan 2020    | 1.9%                | 6.4%                   | 5.7%                                     | 5.3%                           | 6.1%               | 6.5%                     | 5.5%                 | 0.6%                          | 6.1%                       |                     | 6.1%                  |
| 2019        | 1.7%                | 7.2%                   | 4.7%                                     | 4.9%                           | 6.5%               | 7.1%                     | 5.9%                 | 0.5%                          | 6.4%                       |                     | 6.4%                  |
| Dec 2019    | 2.4%                | 7.1%                   | 5.3%                                     | 4.5%                           | 7.5%               | 6.9%                     | 5.8%                 | 0.6%                          | 6.4%                       |                     | 6.4%                  |
| Nov 2019    | 1.4%                | 6.0%                   | 4.4%                                     | 5.1%                           | 5.8%               | 6.3%                     | 5.2%                 | 0.5%                          | 5.7%                       |                     | 5.7%                  |
| Oct 2019    | 0.7%                | 5.6%                   | 4.2%                                     | 4.5%                           | 5.8%               | 5.9%                     | 4.8%                 | 0.4%                          | 5.2%                       |                     | 5.2%                  |
| Sep 2019    | 0.8%                | 6.6%                   | 3.9%                                     | 5.4%                           | 7.3%               | 6.3%                     | 5.5%                 | 0.4%                          | 5.9%                       |                     | 5.9%                  |
| Aug 2019    | 2.0%                | 7.4%                   | 5.1%                                     | 5.2%                           | 6.4%               | 7.9%                     | 6.5%                 | 0.3%                          | 6.8%                       |                     | 6.8%                  |

**CHO 1 by Care Group** 

| Year/ month | СНЖВ | Mental<br>Health | Primary<br>Care | Disabilities | Older<br>People | Health Service<br>Executive | Certified<br>absence | Self-<br>certified<br>absence | Non<br>Covid-19<br>absence | Covid-19<br>absence | Total<br>absence<br>rate |
|-------------|------|------------------|-----------------|--------------|-----------------|-----------------------------|----------------------|-------------------------------|----------------------------|---------------------|--------------------------|
| 2021        | 1.2% | 6.7%             | 5.7%            | 8.3%         | 9.7%            | 7.7%                        | 5.5%                 | 0.3%                          | 5.8%                       | 1.9%                | 7.7%                     |
| Nov 2021    | 3.8% | 8.9%             | 7.4%            | 9.8%         | 10.4%           | 9.1%                        | 5.9%                 | 0.6%                          | 6.4%                       | 2.7%                | 9.1%                     |
| Oct 2021    | 0.3% | 7.7%             | 7.6%            | 8.7%         | 8.4%            | 8.1%                        | 5.7%                 | 0.4%                          | 6.1%                       | 2.0%                | 8.1%                     |
| Sep 2021    | 0.2% | 8.2%             | 6.6%            | 8.3%         | 8.8%            | 7.9%                        | 5.7%                 | 0.3%                          | 6.1%                       | 1.8%                | 7.9%                     |
| Aug 2021    |      | 8.2%             | 5.7%            | 8.9%         | 9.2%            | 8.0%                        | 5.9%                 | 0.3%                          | 6.2%                       | 1.8%                | 8.0%                     |
| Jul 2021    | 1.3% | 6.4%             | 4.7%            | 8.3%         | 8.7%            | 7.0%                        | 5.6%                 | 0.3%                          | 5.9%                       | 1.1%                | 7.0%                     |
| Jun 2021    | 4.4% | 5.3%             | 5.1%            | 7.1%         | 8.9%            | 6.7%                        | 5.6%                 | 0.4%                          | 5.9%                       | 0.8%                | 6.7%                     |
| May 2021    |      | 4.6%             | 4.3%            | 6.6%         | 7.7%            | 5.9%                        | 4.8%                 | 0.3%                          | 5.1%                       | 0.7%                | 5.9%                     |
| Apr 2021    |      | 4.4%             | 4.4%            | 6.2%         | 8.7%            | 6.0%                        | 5.0%                 | 0.2%                          | 5.2%                       | 0.8%                | 6.0%                     |
| Mar 2021    |      | 5.3%             | 4.3%            | 7.1%         | 8.3%            | 6.4%                        | 5.2%                 | 0.3%                          | 5.4%                       | 0.9%                | 6.4%                     |
| Feb 2021    | 0.3% | 6.2%             | 4.8%            | 8.5%         | 11.3%           | 7.8%                        | 5.3%                 | 0.4%                          | 5.7%                       | 2.2%                | 7.8%                     |
| Jan 2021    | 2.0% | 9.0%             | 7.9%            | 12.3%        | 16.0%           | 11.5%                       | 5.7%                 | 0.2%                          | 5.9%                       | 5.6%                | 11.5%                    |
| 2020        | 0.5% | 6.9%             | 5.6%            | 7.1%         | 8.9%            | 7.2%                        | 5.6%                 | 0.3%                          | 5.9%                       | 1.2%                | 7.2%                     |
| Dec 2020    | 1.3% | 7.0%             | 5.1%            | 7.6%         | 9.2%            | 7.3%                        | 5.7%                 | 0.3%                          | 6.0%                       | 1.3%                | 7.3%                     |
| Nov 2020    |      | 6.5%             | 4.7%            | 7.2%         | 8.1%            | 6.7%                        | 5.4%                 | 0.2%                          | 5.6%                       | 1.1%                | 6.7%                     |
| Oct 2020    | 0.6% | 6.9%             | 6.4%            | 8.6%         | 9.7%            | 8.0%                        | 5.7%                 | 0.3%                          | 6.0%                       | 2.0%                | 8.0%                     |
| Sep 2020    | 0.7% | 6.7%             | 6.0%            | 7.6%         | 9.2%            | 7.4%                        | 6.1%                 | 0.3%                          | 6.5%                       | 1.0%                | 7.4%                     |
| Aug 2020    |      | 6.2%             | 5.1%            | 7.0%         | 7.8%            | 6.7%                        | 5.9%                 | 0.3%                          | 6.1%                       | 0.5%                | 6.7%                     |
| Jul 2020    |      | 6.0%             | 4.5%            | 6.1%         | 7.2%            | 6.0%                        | 5.4%                 | 0.3%                          | 5.6%                       | 0.4%                | 6.0%                     |
| Jun 2020    |      | 5.5%             | 4.5%            | 5.6%         | 7.4%            | 5.8%                        | 5.2%                 | 0.2%                          | 5.4%                       | 0.4%                | 5.8%                     |
| May 2020    |      | 6.1%             | 5.1%            | 6.2%         | 12.1%           | 7.5%                        | 5.6%                 | 0.2%                          | 5.8%                       | 1.6%                | 7.5%                     |
| Apr 2020    |      | 8.7%             | 7.7%            | 8.8%         | 14.8%           | 10.1%                       | 6.0%                 | 0.1%                          | 6.1%                       | 3.9%                | 10.1%                    |
| Mar 2020    |      | 9.8%             | 8.5%            | 9.2%         | 8.1%            | 8.8%                        | 6.1%                 | 0.3%                          | 6.3%                       | 2.5%                | 8.8%                     |
| Feb 2020    | 0.9% | 6.2%             | 4.8%            | 5.5%         | 6.1%            | 5.6%                        | 5.2%                 | 0.4%                          | 5.6%                       |                     | 5.6%                     |
| Jan 2020    | 1.5% | 6.7%             | 5.1%            | 6.2%         | 6.4%            | 6.1%                        | 5.5%                 | 0.6%                          | 6.1%                       |                     | 6.1%                     |
| 2019        |      | 6.1%             | 5.8%            | 7.2%         | 6.1%            | 6.4%                        | 5.9%                 | 0.5%                          | 6.4%                       |                     | 6.4%                     |
| Dec 2019    |      | 6.3%             | 5.2%            | 7.1%         | 6.7%            | 6.4%                        | 5.8%                 | 0.6%                          | 6.4%                       |                     | 6.4%                     |
| Nov 2019    |      | 5.7%             | 5.0%            | 6.3%         | 5.5%            | 5.7%                        | 5.2%                 | 0.5%                          | 5.7%                       |                     | 5.7%                     |
| Oct 2019    |      | 4.7%             | 4.5%            | 6.3%         | 5.0%            | 5.2%                        | 4.8%                 | 0.4%                          | 5.2%                       |                     | 5.2%                     |
| Sep 2019    |      | 6.0%             | 5.1%            | 6.4%         | 6.1%            | 5.9%                        | 5.5%                 | 0.4%                          | 5.9%                       |                     | 5.9%                     |
| Aug 2019    |      | 6.3%             | 6.2%            | 8.1%         | 6.2%            | 6.8%                        | 6.5%                 | 0.3%                          | 6.8%                       |                     | 6.8%                     |
| Jul 2019    |      | 6.7%             | 6.0%            | 7.6%         | 6.3%            | 6.7%                        | 6.4%                 | 0.3%                          | 6.7%                       |                     | 6.7%                     |
| Jun 2019    |      | 6.4%             | 6.2%            | 7.1%         | 6.8%            | 6.7%                        | 6.3%                 | 0.4%                          | 6.7%                       |                     | 6.7%                     |
| May 2019    |      | 5.8%             | 5.3%            | 6.9%         | 5.9%            | 6.1%                        | 5.7%                 | 0.4%                          | 6.1%                       |                     | 6.1%                     |
| Apr 2019    |      | 5.6%             | 5.5%            | 6.7%         | 6.2%            | 6.1%                        | 5.7%                 | 0.4%                          | 6.1%                       |                     | 6.1%                     |
| Mar 2019    |      | 6.4%             | 6.2%            | 7.4%         | 5.4%            | 6.4%                        | 6.0%                 | 0.4%                          | 6.4%                       |                     | 6.4%                     |
| Feb 2019    |      | 6.2%             | 7.1%            | 7.9%         | 6.2%            | 7.0%                        | 6.2%                 | 0.8%                          | 7.0%                       |                     | 7.0%                     |
| Jan 2019    |      | 7.5%             | 7.2%            | 8.3%         | 7.0%            | 7.5%                        | 6.9%                 | 0.7%                          | 7.5%                       |                     | 7.5%                     |