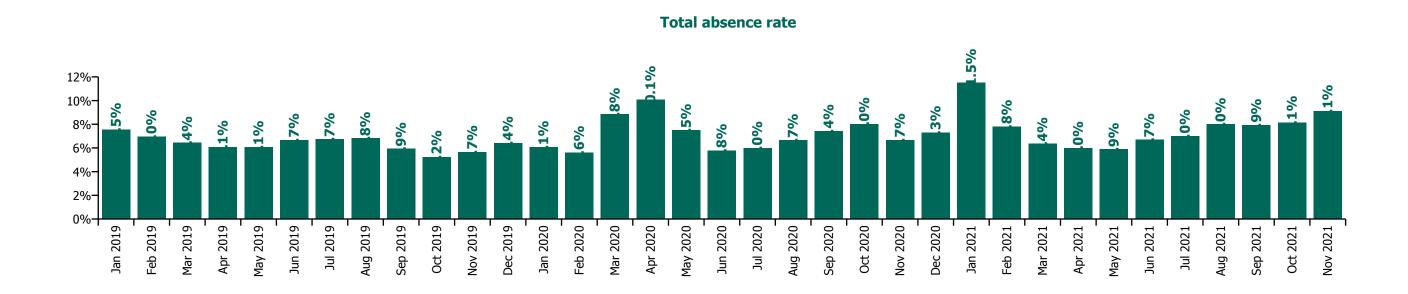

# CHO 1 by Staff Category

| Year/ month | Medical &<br>Dental | Nursing &<br>Midwifery | Health & Social<br>Care<br>Professionals | Management &<br>Administrative | General<br>Support | Patient & Client<br>Care | Certified<br>absence | Self-<br>certified<br>absence | Non<br>Covid-19<br>absence | Covid-19<br>absence | Total<br>absence rate |
|-------------|---------------------|------------------------|------------------------------------------|--------------------------------|--------------------|--------------------------|----------------------|-------------------------------|----------------------------|---------------------|-----------------------|
| 2021        | 2.5%                | 8.2%                   | 4.9%                                     | 5.6%                           | 8.9%               | 9.2%                     | 5.5%                 | 0.3%                          | 5.8%                       | 1.9%                | 7.7%                  |
| Nov 2021    | 3.2%                | 9.3%                   | 6.3%                                     | 6.6%                           | 12.4%              | 11.0%                    | 5.9%                 | 0.6%                          | 6.4%                       | 2.7%                | 9.1%                  |
| Oct 2021    | 2.3%                | 8.6%                   | 6.4%                                     | 6.5%                           | 11.7%              | 8.8%                     | 5.7%                 | 0.4%                          | 6.1%                       | 2.0%                | 8.1%                  |
| Sep 2021    | 3.1%                | 8.4%                   | 5.8%                                     | 5.7%                           | 11.7%              | 9.0%                     | 5.7%                 | 0.3%                          | 6.1%                       | 1.8%                | 7.9%                  |
| Aug 2021    | 3.0%                | 8.6%                   | 5.8%                                     | 5.9%                           | 9.5%               | 9.3%                     | 5.9%                 | 0.3%                          | 6.2%                       | 1.8%                | 8.0%                  |
| Jul 2021    | 2.7%                | 7.8%                   | 4.3%                                     | 4.4%                           | 9.0%               | 8.3%                     | 5.6%                 | 0.3%                          | 5.9%                       | 1.1%                | 7.0%                  |
| Jun 2021    | 2.4%                | 7.2%                   | 4.5%                                     | 5.0%                           | 8.1%               | 7.8%                     | 5.6%                 | 0.4%                          | 5.9%                       | 0.8%                | 6.7%                  |
| May 2021    | 1.1%                | 6.5%                   | 3.4%                                     | 4.2%                           | 6.0%               | 7.1%                     | 4.8%                 | 0.3%                          | 5.1%                       | 0.7%                | 5.9%                  |
| Apr 2021    | 1.2%                | 6.4%                   | 3.9%                                     | 4.5%                           | 7.4%               | 7.1%                     | 5.0%                 | 0.2%                          | 5.2%                       | 0.8%                | 6.0%                  |
| Mar 2021    | 1.9%                | 6.7%                   | 3.6%                                     | 5.2%                           | 6.0%               | 7.9%                     | 5.2%                 | 0.3%                          | 5.4%                       | 0.9%                | 6.4%                  |
| Feb 2021    | 2.1%                | 8.2%                   | 4.7%                                     | 5.8%                           | 6.0%               | 10.2%                    | 5.3%                 | 0.4%                          | 5.7%                       | 2.2%                | 7.8%                  |
| Jan 2021    | 4.8%                | 12.3%                  | 5.6%                                     | 7.5%                           | 10.5%              | 14.9%                    | 5.7%                 | 0.2%                          | 5.9%                       | 5.6%                | 11.5%                 |
| 2020        | 3.7%                | 7.8%                   | 5.0%                                     | 5.4%                           | 7.1%               | 8.2%                     | 5.6%                 | 0.3%                          | 5.9%                       | 1.2%                | 7.2%                  |
| Dec 2020    | 4.1%                | 7.7%                   | 4.5%                                     | 5.5%                           | 6.5%               | 8.9%                     | 5.7%                 | 0.3%                          | 6.0%                       | 1.3%                | 7.3%                  |
| Nov 2020    | 4.1%                | 7.5%                   | 4.3%                                     | 4.6%                           | 6.2%               | 7.8%                     | 5.4%                 | 0.2%                          | 5.6%                       | 1.1%                | 6.7%                  |
| Oct 2020    | 6.1%                | 9.1%                   | 5.1%                                     | 5.4%                           | 7.2%               | 9.2%                     | 5.7%                 | 0.3%                          | 6.0%                       | 2.0%                | 8.0%                  |
| Sep 2020    | 4.2%                | 7.9%                   | 5.9%                                     | 5.6%                           | 7.3%               | 8.6%                     | 6.1%                 | 0.3%                          | 6.5%                       | 1.0%                | 7.4%                  |
| Aug 2020    | 3.3%                | 6.8%                   | 4.9%                                     | 5.0%                           | 6.7%               | 7.9%                     | 5.9%                 | 0.3%                          | 6.1%                       | 0.5%                | 6.7%                  |
| Jul 2020    | 2.0%                | 6.4%                   | 3.5%                                     | 4.0%                           | 7.2%               | 7.2%                     | 5.4%                 | 0.3%                          | 5.6%                       | 0.4%                | 6.0%                  |
| Jun 2020    | 1.0%                | 6.1%                   | 3.4%                                     | 4.0%                           | 6.7%               | 7.2%                     | 5.2%                 | 0.2%                          | 5.4%                       | 0.4%                | 5.8%                  |
| May 2020    | 2.4%                | 7.8%                   | 3.7%                                     | 5.3%                           | 7.3%               | 9.7%                     | 5.6%                 | 0.2%                          | 5.8%                       | 1.6%                | 7.5%                  |
| Apr 2020    | 5.4%                | 11.4%                  | 5.9%                                     | 7.4%                           | 8.8%               | 11.8%                    | 6.0%                 | 0.1%                          | 6.1%                       | 3.9%                | 10.1%                 |
| Mar 2020    | 6.9%                | 9.8%                   | 8.5%                                     | 7.5%                           | 8.6%               | 8.7%                     | 6.1%                 | 0.3%                          | 6.3%                       | 2.5%                | 8.8%                  |
| Feb 2020    | 2.3%                | 6.4%                   | 4.9%                                     | 5.3%                           | 5.9%               | 5.4%                     | 5.2%                 | 0.4%                          | 5.6%                       |                     | 5.6%                  |
| Jan 2020    | 1.9%                | 6.4%                   | 5.7%                                     | 5.3%                           | 6.1%               | 6.5%                     | 5.5%                 | 0.6%                          | 6.1%                       |                     | 6.1%                  |
| 2019        | 1.7%                | 7.2%                   | 4.7%                                     | 4.9%                           | 6.5%               | 7.1%                     | 5.9%                 | 0.5%                          | 6.4%                       |                     | 6.4%                  |
| Dec 2019    | 2.4%                | 7.1%                   | 5.3%                                     | 4.5%                           | 7.5%               | 6.9%                     | 5.8%                 | 0.6%                          | 6.4%                       |                     | 6.4%                  |
| Nov 2019    | 1.4%                | 6.0%                   | 4.4%                                     | 5.1%                           | 5.8%               | 6.3%                     | 5.2%                 | 0.5%                          | 5.7%                       |                     | 5.7%                  |
| Oct 2019    | 0.7%                | 5.6%                   | 4.2%                                     | 4.5%                           | 5.8%               | 5.9%                     | 4.8%                 | 0.4%                          | 5.2%                       |                     | 5.2%                  |
| Sep 2019    | 0.8%                | 6.6%                   | 3.9%                                     | 5.4%                           | 7.3%               | 6.3%                     | 5.5%                 | 0.4%                          | 5.9%                       |                     | 5.9%                  |
| Aug 2019    | 2.0%                | 7.4%                   | 5.1%                                     | 5.2%                           | 6.4%               | 7.9%                     | 6.5%                 | 0.3%                          | 6.8%                       |                     | 6.8%                  |

| Jul 2019 | 1.5% | 7.9% | 5.5% | 3.6% | 7.0% | 7.6% | 6.4% | 0.3% | 6.7% | 6.7% |
|----------|------|------|------|------|------|------|------|------|------|------|
| Jun 2019 | 1.2% | 7.7% | 5.6% | 4.5% | 6.6% | 7.3% | 6.3% | 0.4% | 6.7% | 6.7% |
| May 2019 | 1.6% | 7.2% | 4.0% | 4.5% | 6.5% | 6.6% | 5.7% | 0.4% | 6.1% | 6.1% |
| Apr 2019 | 2.2% | 6.9% | 4.1% | 4.8% | 5.4% | 7.0% | 5.7% | 0.4% | 6.1% | 6.1% |
| Mar 2019 | 2.4% | 7.3% | 5.0% | 6.0% | 5.6% | 6.9% | 6.0% | 0.4% | 6.4% | 6.4% |
| Feb 2019 | 2.8% | 8.9% | 3.9% | 5.1% | 6.5% | 7.4% | 6.2% | 0.8% | 7.0% | 7.0% |
| Jan 2019 | 1.5% | 8.4% | 5.4% | 6.2% | 7.1% | 8.7% | 6.9% | 0.7% | 7.5% | 7.5% |
| 2018     | 3.0% | 7.1% | 4.9% | 4.4% | 6.7% | 7.5% | 6.1% | 0.4% | 6.5% | 6.5% |