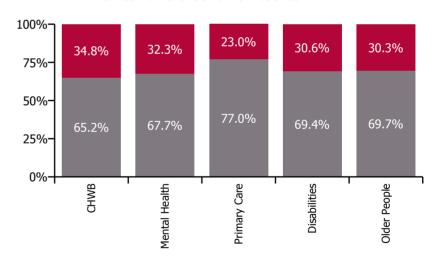

| Health Service Absence Rate - by Care<br>Group: Nov 2021 | Certified<br>absence | Self-<br>certified<br>absence | Non<br>Covid-19<br>absence | Covid-19<br>absence | Total<br>absence<br>rate | % Non<br>Covid-19<br>absence | %<br>Covid-19<br>absence |
|----------------------------------------------------------|----------------------|-------------------------------|----------------------------|---------------------|--------------------------|------------------------------|--------------------------|
| CHO 1                                                    | 5.9%                 | 0.6%                          | 6.4%                       | 2.7%                | 9.1%                     | 70.8%                        | 29.2%                    |
| Community Health & Wellbeing                             | 2.5%                 | 0.0%                          | 2.5%                       | 1.3%                | 3.8%                     | 65.2%                        | 34.8%                    |
| Mental Health                                            | 5.5%                 | 0.5%                          | 6.0%                       | 2.9%                | 8.9%                     | 67.7%                        | 32.3%                    |
| Primary Care                                             | 5.2%                 | 0.4%                          | 5.7%                       | 1.7%                | 7.4%                     | 77.0%                        | 23.0%                    |
| Disabilities                                             | 6.1%                 | 0.7%                          | 6.8%                       | 3.0%                | 9.8%                     | 69.4%                        | 30.6%                    |
| Older People                                             | 6.6%                 | 0.7%                          | 7.2%                       | 3.2%                | 10.4%                    | 69.7%                        | 30.3%                    |