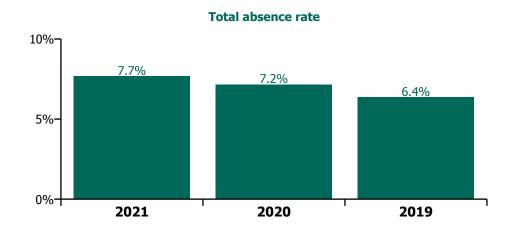

# CHO 1 by Staff Category

| Year/ month | Medical &<br>Dental | Nursing &<br>Midwifery | Health & Social<br>Care<br>Professionals | Management &<br>Administrative | General<br>Support | Patient & Client<br>Care | Certified<br>absence | Self-<br>certified<br>absence | Non<br>Covid-19<br>absence | Covid-19<br>absence | Total<br>absence rate |
|-------------|---------------------|------------------------|------------------------------------------|--------------------------------|--------------------|--------------------------|----------------------|-------------------------------|----------------------------|---------------------|-----------------------|
| 2021        | 2.5%                | 8.2%                   | 4.9%                                     | 5.6%                           | 8.9%               | 9.2%                     | 5.5%                 | 0.3%                          | 5.8%                       | 1.9%                | 7.7%                  |
| Nov 2021    | 3.2%                | 9.3%                   | 6.3%                                     | 6.6%                           | 12.4%              | 11.0%                    | 5.9%                 | 0.6%                          | 6.4%                       | 2.7%                | 9.1%                  |
| Oct 2021    | 2.3%                | 8.6%                   | 6.4%                                     | 6.5%                           | 11.7%              | 8.8%                     | 5.7%                 | 0.4%                          | 6.1%                       | 2.0%                | 8.1%                  |
| Sep 2021    | 3.1%                | 8.4%                   | 5.8%                                     | 5.7%                           | 11.7%              | 9.0%                     | 5.7%                 | 0.3%                          | 6.1%                       | 1.8%                | 7.9%                  |
| Aug 2021    | 3.0%                | 8.6%                   | 5.8%                                     | 5.9%                           | 9.5%               | 9.3%                     | 5.9%                 | 0.3%                          | 6.2%                       | 1.8%                | 8.0%                  |
| Jul 2021    | 2.7%                | 7.8%                   | 4.3%                                     | 4.4%                           | 9.0%               | 8.3%                     | 5.6%                 | 0.3%                          | 5.9%                       | 1.1%                | 7.0%                  |
| Jun 2021    | 2.4%                | 7.2%                   | 4.5%                                     | 5.0%                           | 8.1%               | 7.8%                     | 5.6%                 | 0.4%                          | 5.9%                       | 0.8%                | 6.7%                  |
| May 2021    | 1.1%                | 6.5%                   | 3.4%                                     | 4.2%                           | 6.0%               | 7.1%                     | 4.8%                 | 0.3%                          | 5.1%                       | 0.7%                | 5.9%                  |
| Apr 2021    | 1.2%                | 6.4%                   | 3.9%                                     | 4.5%                           | 7.4%               | 7.1%                     | 5.0%                 | 0.2%                          | 5.2%                       | 0.8%                | 6.0%                  |
| Mar 2021    | 1.9%                | 6.7%                   | 3.6%                                     | 5.2%                           | 6.0%               | 7.9%                     | 5.2%                 | 0.3%                          | 5.4%                       | 0.9%                | 6.4%                  |
| Feb 2021    | 2.1%                | 8.2%                   | 4.7%                                     | 5.8%                           | 6.0%               | 10.2%                    | 5.3%                 | 0.4%                          | 5.7%                       | 2.2%                | 7.8%                  |
| Jan 2021    | 4.8%                | 12.3%                  | 5.6%                                     | 7.5%                           | 10.5%              | 14.9%                    | 5.7%                 | 0.2%                          | 5.9%                       | 5.6%                | 11.5%                 |
| 2020        | 3.7%                | 7.8%                   | 5.0%                                     | 5.4%                           | 7.1%               | 8.2%                     | 5.6%                 | 0.3%                          | 5.9%                       | 1.2%                | 7.2%                  |
| Dec 2020    | 4.1%                | 7.7%                   | 4.5%                                     | 5.5%                           | 6.5%               | 8.9%                     | 5.7%                 | 0.3%                          | 6.0%                       | 1.3%                | 7.3%                  |
| Nov 2020    | 4.1%                | 7.5%                   | 4.3%                                     | 4.6%                           | 6.2%               | 7.8%                     | 5.4%                 | 0.2%                          | 5.6%                       | 1.1%                | 6.7%                  |
| Oct 2020    | 6.1%                | 9.1%                   | 5.1%                                     | 5.4%                           | 7.2%               | 9.2%                     | 5.7%                 | 0.3%                          | 6.0%                       | 2.0%                | 8.0%                  |
| Sep 2020    | 4.2%                | 7.9%                   | 5.9%                                     | 5.6%                           | 7.3%               | 8.6%                     | 6.1%                 | 0.3%                          | 6.5%                       | 1.0%                | 7.4%                  |
| Aug 2020    | 3.3%                | 6.8%                   | 4.9%                                     | 5.0%                           | 6.7%               | 7.9%                     | 5.9%                 | 0.3%                          | 6.1%                       | 0.5%                | 6.7%                  |
| Jul 2020    | 2.0%                | 6.4%                   | 3.5%                                     | 4.0%                           | 7.2%               | 7.2%                     | 5.4%                 | 0.3%                          | 5.6%                       | 0.4%                | 6.0%                  |
| Jun 2020    | 1.0%                | 6.1%                   | 3.4%                                     | 4.0%                           | 6.7%               | 7.2%                     | 5.2%                 | 0.2%                          | 5.4%                       | 0.4%                | 5.8%                  |
| May 2020    | 2.4%                | 7.8%                   | 3.7%                                     | 5.3%                           | 7.3%               | 9.7%                     | 5.6%                 | 0.2%                          | 5.8%                       | 1.6%                | 7.5%                  |
| Apr 2020    | 5.4%                | 11.4%                  | 5.9%                                     | 7.4%                           | 8.8%               | 11.8%                    | 6.0%                 | 0.1%                          | 6.1%                       | 3.9%                | 10.1%                 |
| Mar 2020    | 6.9%                | 9.8%                   | 8.5%                                     | 7.5%                           | 8.6%               | 8.7%                     | 6.1%                 | 0.3%                          | 6.3%                       | 2.5%                | 8.8%                  |
| Feb 2020    | 2.3%                | 6.4%                   | 4.9%                                     | 5.3%                           | 5.9%               | 5.4%                     | 5.2%                 | 0.4%                          | 5.6%                       |                     | 5.6%                  |
| Jan 2020    | 1.9%                | 6.4%                   | 5.7%                                     | 5.3%                           | 6.1%               | 6.5%                     | 5.5%                 | 0.6%                          | 6.1%                       |                     | 6.1%                  |
| 2019        | 1.7%                | 7.2%                   | 4.7%                                     | 4.9%                           | 6.5%               | 7.1%                     | 5.9%                 | 0.5%                          | 6.4%                       |                     | 6.4%                  |
| Dec 2019    | 2.4%                | 7.1%                   | 5.3%                                     | 4.5%                           | 7.5%               | 6.9%                     | 5.8%                 | 0.6%                          | 6.4%                       |                     | 6.4%                  |
| Nov 2019    | 1.4%                | 6.0%                   | 4.4%                                     | 5.1%                           | 5.8%               | 6.3%                     | 5.2%                 | 0.5%                          | 5.7%                       |                     | 5.7%                  |
| Oct 2019    | 0.7%                | 5.6%                   | 4.2%                                     | 4.5%                           | 5.8%               | 5.9%                     | 4.8%                 | 0.4%                          | 5.2%                       |                     | 5.2%                  |
| Sep 2019    | 0.8%                | 6.6%                   | 3.9%                                     | 5.4%                           | 7.3%               | 6.3%                     | 5.5%                 | 0.4%                          | 5.9%                       |                     | 5.9%                  |
| Aug 2019    | 2.0%                | 7.4%                   | 5.1%                                     | 5.2%                           | 6.4%               | 7.9%                     | 6.5%                 | 0.3%                          | 6.8%                       |                     | 6.8%                  |

**CHO 1 by Care Group** 

| Year/ month | СНЖВ | Mental<br>Health | Primary<br>Care | Disabilities | Older<br>People | Health Service<br>Executive | Certified<br>absence | Self-<br>certified<br>absence | Non<br>Covid-19<br>absence | Covid-19<br>absence | Total<br>absence<br>rate |
|-------------|------|------------------|-----------------|--------------|-----------------|-----------------------------|----------------------|-------------------------------|----------------------------|---------------------|--------------------------|
| 2021        | 1.2% | 6.7%             | 5.7%            | 8.3%         | 9.7%            | 7.7%                        | 5.5%                 | 0.3%                          | 5.8%                       | 1.9%                | 7.7%                     |
| Nov 2021    | 3.8% | 8.9%             | 7.4%            | 9.8%         | 10.4%           | 9.1%                        | 5.9%                 | 0.6%                          | 6.4%                       | 2.7%                | 9.1%                     |
| Oct 2021    | 0.3% | 7.7%             | 7.6%            | 8.7%         | 8.4%            | 8.1%                        | 5.7%                 | 0.4%                          | 6.1%                       | 2.0%                | 8.1%                     |
| Sep 2021    | 0.2% | 8.2%             | 6.6%            | 8.3%         | 8.8%            | 7.9%                        | 5.7%                 | 0.3%                          | 6.1%                       | 1.8%                | 7.9%                     |
| Aug 2021    |      | 8.2%             | 5.7%            | 8.9%         | 9.2%            | 8.0%                        | 5.9%                 | 0.3%                          | 6.2%                       | 1.8%                | 8.0%                     |
| Jul 2021    | 1.3% | 6.4%             | 4.7%            | 8.3%         | 8.7%            | 7.0%                        | 5.6%                 | 0.3%                          | 5.9%                       | 1.1%                | 7.0%                     |
| Jun 2021    | 4.4% | 5.3%             | 5.1%            | 7.1%         | 8.9%            | 6.7%                        | 5.6%                 | 0.4%                          | 5.9%                       | 0.8%                | 6.7%                     |
| May 2021    |      | 4.6%             | 4.3%            | 6.6%         | 7.7%            | 5.9%                        | 4.8%                 | 0.3%                          | 5.1%                       | 0.7%                | 5.9%                     |
| Apr 2021    |      | 4.4%             | 4.4%            | 6.2%         | 8.7%            | 6.0%                        | 5.0%                 | 0.2%                          | 5.2%                       | 0.8%                | 6.0%                     |
| Mar 2021    |      | 5.3%             | 4.3%            | 7.1%         | 8.3%            | 6.4%                        | 5.2%                 | 0.3%                          | 5.4%                       | 0.9%                | 6.4%                     |
| Feb 2021    | 0.3% | 6.2%             | 4.8%            | 8.5%         | 11.3%           | 7.8%                        | 5.3%                 | 0.4%                          | 5.7%                       | 2.2%                | 7.8%                     |
| Jan 2021    | 2.0% | 9.0%             | 7.9%            | 12.3%        | 16.0%           | 11.5%                       | 5.7%                 | 0.2%                          | 5.9%                       | 5.6%                | 11.5%                    |
| 2020        | 0.5% | 6.9%             | 5.6%            | 7.1%         | 8.9%            | 7.2%                        | 5.6%                 | 0.3%                          | 5.9%                       | 1.2%                | 7.2%                     |
| Dec 2020    | 1.3% | 7.0%             | 5.1%            | 7.6%         | 9.2%            | 7.3%                        | 5.7%                 | 0.3%                          | 6.0%                       | 1.3%                | 7.3%                     |
| Nov 2020    |      | 6.5%             | 4.7%            | 7.2%         | 8.1%            | 6.7%                        | 5.4%                 | 0.2%                          | 5.6%                       | 1.1%                | 6.7%                     |
| Oct 2020    | 0.6% | 6.9%             | 6.4%            | 8.6%         | 9.7%            | 8.0%                        | 5.7%                 | 0.3%                          | 6.0%                       | 2.0%                | 8.0%                     |
| Sep 2020    | 0.7% | 6.7%             | 6.0%            | 7.6%         | 9.2%            | 7.4%                        | 6.1%                 | 0.3%                          | 6.5%                       | 1.0%                | 7.4%                     |
| Aug 2020    |      | 6.2%             | 5.1%            | 7.0%         | 7.8%            | 6.7%                        | 5.9%                 | 0.3%                          | 6.1%                       | 0.5%                | 6.7%                     |
| Jul 2020    |      | 6.0%             | 4.5%            | 6.1%         | 7.2%            | 6.0%                        | 5.4%                 | 0.3%                          | 5.6%                       | 0.4%                | 6.0%                     |
| Jun 2020    |      | 5.5%             | 4.5%            | 5.6%         | 7.4%            | 5.8%                        | 5.2%                 | 0.2%                          | 5.4%                       | 0.4%                | 5.8%                     |
| May 2020    |      | 6.1%             | 5.1%            | 6.2%         | 12.1%           | 7.5%                        | 5.6%                 | 0.2%                          | 5.8%                       | 1.6%                | 7.5%                     |
| Apr 2020    |      | 8.7%             | 7.7%            | 8.8%         | 14.8%           | 10.1%                       | 6.0%                 | 0.1%                          | 6.1%                       | 3.9%                | 10.1%                    |
| Mar 2020    |      | 9.8%             | 8.5%            | 9.2%         | 8.1%            | 8.8%                        | 6.1%                 | 0.3%                          | 6.3%                       | 2.5%                | 8.8%                     |
| Feb 2020    | 0.9% | 6.2%             | 4.8%            | 5.5%         | 6.1%            | 5.6%                        | 5.2%                 | 0.4%                          | 5.6%                       |                     | 5.6%                     |
| Jan 2020    | 1.5% | 6.7%             | 5.1%            | 6.2%         | 6.4%            | 6.1%                        | 5.5%                 | 0.6%                          | 6.1%                       |                     | 6.1%                     |
| 2019        |      | 6.1%             | 5.8%            | 7.2%         | 6.1%            | 6.4%                        | 5.9%                 | 0.5%                          | 6.4%                       |                     | 6.4%                     |
| Dec 2019    |      | 6.3%             | 5.2%            | 7.1%         | 6.7%            | 6.4%                        | 5.8%                 | 0.6%                          | 6.4%                       |                     | 6.4%                     |
| Nov 2019    |      | 5.7%             | 5.0%            | 6.3%         | 5.5%            | 5.7%                        | 5.2%                 | 0.5%                          | 5.7%                       |                     | 5.7%                     |
| Oct 2019    |      | 4.7%             | 4.5%            | 6.3%         | 5.0%            | 5.2%                        | 4.8%                 | 0.4%                          | 5.2%                       |                     | 5.2%                     |
| Sep 2019    |      | 6.0%             | 5.1%            | 6.4%         | 6.1%            | 5.9%                        | 5.5%                 | 0.4%                          | 5.9%                       |                     | 5.9%                     |
| Aug 2019    |      | 6.3%             | 6.2%            | 8.1%         | 6.2%            | 6.8%                        | 6.5%                 | 0.3%                          | 6.8%                       |                     | 6.8%                     |
| Jul 2019    |      | 6.7%             | 6.0%            | 7.6%         | 6.3%            | 6.7%                        | 6.4%                 | 0.3%                          | 6.7%                       |                     | 6.7%                     |
| Jun 2019    |      | 6.4%             | 6.2%            | 7.1%         | 6.8%            | 6.7%                        | 6.3%                 | 0.4%                          | 6.7%                       |                     | 6.7%                     |
| May 2019    |      | 5.8%             | 5.3%            | 6.9%         | 5.9%            | 6.1%                        | 5.7%                 | 0.4%                          | 6.1%                       |                     | 6.1%                     |
| Apr 2019    |      | 5.6%             | 5.5%            | 6.7%         | 6.2%            | 6.1%                        | 5.7%                 | 0.4%                          | 6.1%                       |                     | 6.1%                     |
| Mar 2019    |      | 6.4%             | 6.2%            | 7.4%         | 5.4%            | 6.4%                        | 6.0%                 | 0.4%                          | 6.4%                       |                     | 6.4%                     |
| Feb 2019    |      | 6.2%             | 7.1%            | 7.9%         | 6.2%            | 7.0%                        | 6.2%                 | 0.8%                          | 7.0%                       |                     | 7.0%                     |
| Jan 2019    |      | 7.5%             | 7.2%            | 8.3%         | 7.0%            | 7.5%                        | 6.9%                 | 0.7%                          | 7.5%                       |                     | 7.5%                     |