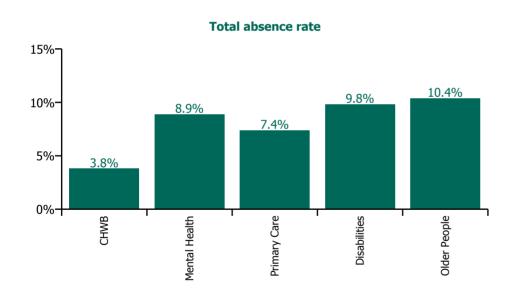

| Health Service Absence Rate - by Care<br>Group: Nov 2021 | Certified<br>absence | Self-<br>certified<br>absence | Non<br>Covid-19<br>absence | Covid-19<br>absence | Total<br>absence<br>rate | % Non<br>Covid-19<br>absence | %<br>Covid-19<br>absence |
|----------------------------------------------------------|----------------------|-------------------------------|----------------------------|---------------------|--------------------------|------------------------------|--------------------------|
| CHO 1                                                    | 5.9%                 | 0.6%                          | 6.4%                       | 2.7%                | 9.1%                     | 70.8%                        | 29.2%                    |
| Community Health & Wellbeing                             | 2.5%                 | 0.0%                          | 2.5%                       | 1.3%                | 3.8%                     | 65.2%                        | 34.8%                    |
| Mental Health                                            | 5.5%                 | 0.5%                          | 6.0%                       | 2.9%                | 8.9%                     | 67.7%                        | 32.3%                    |
| Primary Care                                             | 5.2%                 | 0.4%                          | 5.7%                       | 1.7%                | 7.4%                     | 77.0%                        | 23.0%                    |
| Disabilities                                             | 6.1%                 | 0.7%                          | 6.8%                       | 3.0%                | 9.8%                     | 69.4%                        | 30.6%                    |
| Older People                                             | 6.6%                 | 0.7%                          | 7.2%                       | 3.2%                | 10.4%                    | 69.7%                        | 30.3%                    |