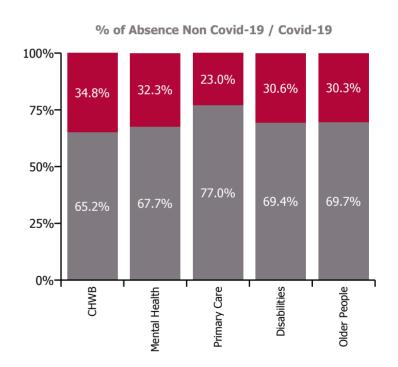

| Health Service Absence Rate - by Care<br>Group: Nov 2021 | Certified<br>absence | Self-<br>certified<br>absence | Non<br>Covid-19<br>absence | Covid-19<br>absence | Total<br>absence<br>rate | % Non<br>Covid-19<br>absence | %<br>Covid-19<br>absence |
|----------------------------------------------------------|----------------------|-------------------------------|----------------------------|---------------------|--------------------------|------------------------------|--------------------------|
| CHO 1                                                    | 5.9%                 | 0.6%                          | 6.4%                       | 2.7%                | 9.1%                     | 70.8%                        | 29.2%                    |
| Community Health & Wellbeing                             | 2.5%                 | 0.0%                          | 2.5%                       | 1.3%                | 3.8%                     | 65.2%                        | 34.8%                    |
| Mental Health                                            | 5.5%                 | 0.5%                          | 6.0%                       | 2.9%                | 8.9%                     | 67.7%                        | 32.3%                    |
| Primary Care                                             | 5.2%                 | 0.4%                          | 5.7%                       | 1.7%                | 7.4%                     | 77.0%                        | 23.0%                    |
| Disabilities                                             | 6.1%                 | 0.7%                          | 6.8%                       | 3.0%                | 9.8%                     | 69.4%                        | 30.6%                    |
| Older People                                             | 6.6%                 | 0.7%                          | 7.2%                       | 3.2%                | 10.4%                    | 69.7%                        | 30.3%                    |

#### Non Covid-19 & Covid-19 Absence