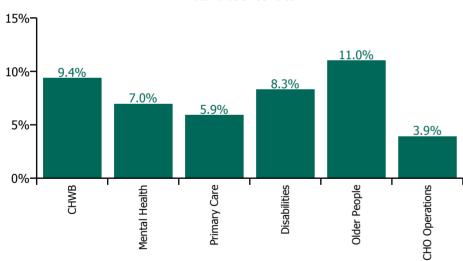

| Health Service Absence Rate - by Care<br>Group: Nov 2022 | Certified<br>absence | Self-<br>certified<br>absence | Non<br>Covid-19<br>absence | Covid-19<br>absence | Total<br>absence<br>rate | % Non<br>Covid-19<br>absence | %<br>Covid-19<br>absence |
|----------------------------------------------------------|----------------------|-------------------------------|----------------------------|---------------------|--------------------------|------------------------------|--------------------------|
| CHO 1                                                    | 6.5%                 | 0.6%                          | 7.1%                       | 0.9%                | 8.0%                     | 88.9%                        | 11.1%                    |
| CHO Operations                                           | 3.8%                 | 0.1%                          | 3.9%                       | 0.0%                | 3.9%                     | 100.0%                       | 0.0%                     |
| Community Health & Wellbeing                             | 9.2%                 | 0.2%                          | 9.4%                       | 0.0%                | 9.4%                     | 100.0%                       | 0.0%                     |
| Mental Health                                            | 5.6%                 | 0.6%                          | 6.2%                       | 0.8%                | 7.0%                     | 88.8%                        | 11.2%                    |
| Primary Care                                             | 5.2%                 | 0.4%                          | 5.6%                       | 0.3%                | 5.9%                     | 95.0%                        | 5.0%                     |
| Disabilities                                             | 6.8%                 | 0.7%                          | 7.6%                       | 0.8%                | 8.3%                     | 90.8%                        | 9.2%                     |
| Older People                                             | 8.5%                 | 0.7%                          | 9.2%                       | 1.9%                | 11.0%                    | 83.0%                        | 17.0%                    |

## **Total absence rate**