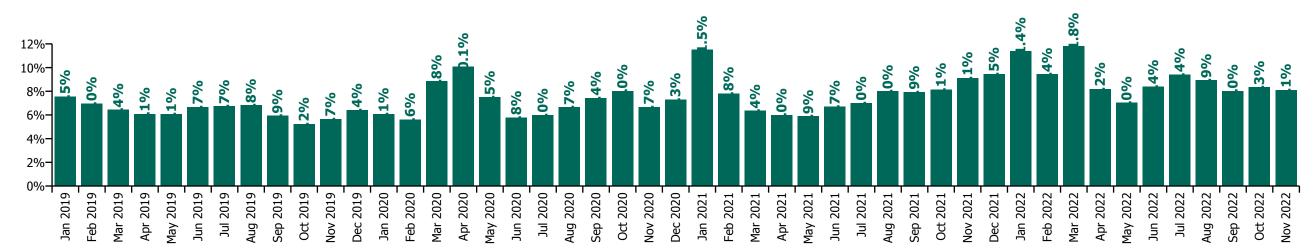

# CHO 1 by Staff Category

| Year/ month | Medical &<br>Dental | Nursing &<br>Midwifery | Health & Social<br>Care<br>Professionals | Management &<br>Administrative | General<br>Support | Patient & Client<br>Care | Certified<br>absence | Self-<br>certified<br>absence | Non<br>Covid-19<br>absence | Covid-19<br>absence | Total<br>absence rate |
|-------------|---------------------|------------------------|------------------------------------------|--------------------------------|--------------------|--------------------------|----------------------|-------------------------------|----------------------------|---------------------|-----------------------|
| 2022        | 2.6%                | 9.8%                   | 6.3%                                     | 5.7%                           | 10.7%              | 10.8%                    | 6.0%                 | 0.5%                          | 6.5%                       | 2.5%                | 9.0%                  |
| Nov 2022    | 2.0%                | 8.7%                   | 5.7%                                     | 5.3%                           | 9.0%               | 9.9%                     | 6.5%                 | 0.6%                          | 7.1%                       | 0.9%                | 8.0%                  |
| Oct 2022    | 1.6%                | 8.5%                   | 6.0%                                     | 4.7%                           | 10.2%              | 10.7%                    | 6.8%                 | 0.6%                          | 7.4%                       | 0.9%                | 8.3%                  |
| Sep 2022    | 2.8%                | 8.8%                   | 5.9%                                     | 4.5%                           | 9.2%               | 9.8%                     | 6.8%                 | 0.5%                          | 7.3%                       | 0.8%                | 8.0%                  |
| Aug 2022    | 2.4%                | 8.8%                   | 7.3%                                     | 5.3%                           | 10.7%              | 11.5%                    | 7.3%                 | 0.5%                          | 7.8%                       | 1.1%                | 8.9%                  |
| Jul 2022    | 2.4%                | 9.8%                   | 6.7%                                     | 6.0%                           | 11.5%              | 11.5%                    | 6.8%                 | 0.5%                          | 7.3%                       | 2.1%                | 9.4%                  |
| Jun 2022    | 2.5%                | 9.0%                   | 6.2%                                     | 5.5%                           | 10.0%              | 10.1%                    | 5.7%                 | 0.5%                          | 6.3%                       | 2.1%                | 8.4%                  |
| May 2022    | 1.2%                | 7.3%                   | 4.3%                                     | 4.0%                           | 9.1%               | 9.2%                     | 5.3%                 | 0.4%                          | 5.7%                       | 1.3%                | 7.0%                  |
| Apr 2022    | 1.5%                | 9.5%                   | 4.2%                                     | 6.0%                           | 9.0%               | 9.7%                     | 5.7%                 | 0.4%                          | 6.1%                       | 2.1%                | 8.2%                  |
| Mar 2022    | 2.7%                | 13.8%                  | 8.0%                                     | 8.8%                           | 12.5%              | 13.1%                    | 5.6%                 | 0.4%                          | 6.0%                       | 5.8%                | 11.8%                 |
| Feb 2022    | 4.9%                | 10.9%                  | 6.9%                                     | 6.2%                           | 11.3%              | 10.5%                    | 5.1%                 | 0.4%                          | 5.5%                       | 4.0%                | 9.4%                  |
| Jan 2022    | 4.1%                | 12.7%                  | 8.1%                                     | 7.1%                           | 15.2%              | 12.9%                    | 4.6%                 | 0.3%                          | 5.0%                       | 6.4%                | 11.4%                 |
| 2021        | 2.5%                | 8.3%                   | 5.0%                                     | 5.6%                           | 9.3%               | 9.4%                     | 5.5%                 | 0.3%                          | 5.8%                       | 2.0%                | 7.8%                  |
| Dec 2021    | 2.8%                | 10.1%                  | 6.0%                                     | 6.1%                           | 13.0%              | 11.3%                    | 5.5%                 | 0.4%                          | 5.9%                       | 3.5%                | 9.5%                  |
| Nov 2021    | 3.2%                | 9.3%                   | 6.3%                                     | 6.6%                           | 12.4%              | 11.0%                    | 5.9%                 | 0.6%                          | 6.4%                       | 2.7%                | 9.1%                  |
| Oct 2021    | 2.3%                | 8.6%                   | 6.4%                                     | 6.5%                           | 11.7%              | 8.8%                     | 5.7%                 | 0.4%                          | 6.1%                       | 2.0%                | 8.1%                  |
| Sep 2021    | 3.1%                | 8.4%                   | 5.8%                                     | 5.7%                           | 11.7%              | 9.0%                     | 5.7%                 | 0.3%                          | 6.1%                       | 1.8%                | 7.9%                  |
| Aug 2021    | 3.0%                | 8.6%                   | 5.8%                                     | 5.9%                           | 9.5%               | 9.3%                     | 5.9%                 | 0.3%                          | 6.2%                       | 1.8%                | 8.0%                  |
| Jul 2021    | 2.7%                | 7.8%                   | 4.3%                                     | 4.4%                           | 9.0%               | 8.3%                     | 5.6%                 | 0.3%                          | 5.9%                       | 1.1%                | 7.0%                  |
| Jun 2021    | 2.4%                | 7.2%                   | 4.5%                                     | 5.0%                           | 8.1%               | 7.8%                     | 5.6%                 | 0.4%                          | 5.9%                       | 0.8%                | 6.7%                  |
| May 2021    | 1.1%                | 6.5%                   | 3.4%                                     | 4.2%                           | 6.0%               | 7.1%                     | 4.8%                 | 0.3%                          | 5.1%                       | 0.7%                | 5.9%                  |
| Apr 2021    | 1.2%                | 6.4%                   | 3.9%                                     | 4.5%                           | 7.4%               | 7.1%                     | 5.0%                 | 0.2%                          | 5.2%                       | 0.8%                | 6.0%                  |
| Mar 2021    | 1.9%                | 6.7%                   | 3.6%                                     | 5.2%                           | 6.0%               | 7.9%                     | 5.2%                 | 0.3%                          | 5.4%                       | 0.9%                | 6.4%                  |
| Feb 2021    | 2.1%                | 8.2%                   | 4.7%                                     | 5.8%                           | 6.0%               | 10.2%                    | 5.3%                 | 0.4%                          | 5.7%                       | 2.2%                | 7.8%                  |
| Jan 2021    | 4.8%                | 12.3%                  | 5.6%                                     | 7.5%                           | 10.5%              | 14.9%                    | 5.7%                 | 0.2%                          | 5.9%                       | 5.6%                | 11.5%                 |
| 2020        | 3.7%                | 7.8%                   | 5.0%                                     | 5.4%                           | 7.1%               | 8.2%                     | 5.6%                 | 0.3%                          | 5.9%                       | 1.2%                | 7.2%                  |
| Dec 2020    | 4.1%                | 7.7%                   | 4.5%                                     | 5.5%                           | 6.5%               | 8.9%                     | 5.7%                 | 0.3%                          | 6.0%                       | 1.3%                | 7.3%                  |
| Nov 2020    | 4.1%                | 7.5%                   | 4.3%                                     | 4.6%                           | 6.2%               | 7.8%                     | 5.4%                 | 0.2%                          | 5.6%                       | 1.1%                | 6.7%                  |
| Oct 2020    | 6.1%                | 9.1%                   | 5.1%                                     | 5.4%                           | 7.2%               | 9.2%                     | 5.7%                 | 0.3%                          | 6.0%                       | 2.0%                | 8.0%                  |
| Sep 2020    | 4.2%                | 7.9%                   | 5.9%                                     | 5.6%                           | 7.3%               | 8.6%                     | 6.1%                 | 0.3%                          | 6.5%                       | 1.0%                | 7.4%                  |
| Aug 2020    | 3.3%                | 6.8%                   | 4.9%                                     | 5.0%                           | 6.7%               | 7.9%                     | 5.9%                 | 0.3%                          | 6.1%                       | 0.5%                | 6.7%                  |

| Jul 2020 | 2.0% | 6.4%  | 3.5% | 4.0% | 7.2% | 7.2%  | 5.4% | 0.3% | 5.6% | 0.4% | 6.0%  |
|----------|------|-------|------|------|------|-------|------|------|------|------|-------|
| Jun 2020 | 1.0% | 6.1%  | 3.4% | 4.0% | 6.7% | 7.2%  | 5.2% | 0.2% | 5.4% | 0.4% | 5.8%  |
| May 2020 | 2.4% | 7.8%  | 3.7% | 5.3% | 7.3% | 9.7%  | 5.6% | 0.2% | 5.8% | 1.6% | 7.5%  |
| Apr 2020 | 5.4% | 11.4% | 5.9% | 7.4% | 8.8% | 11.8% | 6.0% | 0.1% | 6.1% | 3.9% | 10.1% |
| Mar 2020 | 6.9% | 9.8%  | 8.5% | 7.5% | 8.6% | 8.7%  | 6.1% | 0.3% | 6.3% | 2.5% | 8.8%  |
| Feb 2020 | 2.3% | 6.4%  | 4.9% | 5.3% | 5.9% | 5.4%  | 5.2% | 0.4% | 5.6% |      | 5.6%  |
| Jan 2020 | 1.9% | 6.4%  | 5.7% | 5.3% | 6.1% | 6.5%  | 5.5% | 0.6% | 6.1% |      | 6.1%  |
| 2019     | 1.7% | 7.2%  | 4.7% | 4.9% | 6.5% | 7.1%  | 5.9% | 0.5% | 6.4% |      | 6.4%  |
| Dec 2019 | 2.4% | 7.1%  | 5.3% | 4.5% | 7.5% | 6.9%  | 5.8% | 0.6% | 6.4% |      | 6.4%  |
| Nov 2019 | 1.4% | 6.0%  | 4.4% | 5.1% | 5.8% | 6.3%  | 5.2% | 0.5% | 5.7% |      | 5.7%  |
| Oct 2019 | 0.7% | 5.6%  | 4.2% | 4.5% | 5.8% | 5.9%  | 4.8% | 0.4% | 5.2% |      | 5.2%  |
| Sep 2019 | 0.8% | 6.6%  | 3.9% | 5.4% | 7.3% | 6.3%  | 5.5% | 0.4% | 5.9% |      | 5.9%  |
| Aug 2019 | 2.0% | 7.4%  | 5.1% | 5.2% | 6.4% | 7.9%  | 6.5% | 0.3% | 6.8% |      | 6.8%  |
| Jul 2019 | 1.5% | 7.9%  | 5.5% | 3.6% | 7.0% | 7.6%  | 6.4% | 0.3% | 6.7% |      | 6.7%  |
| Jun 2019 | 1.2% | 7.7%  | 5.6% | 4.5% | 6.6% | 7.3%  | 6.3% | 0.4% | 6.7% |      | 6.7%  |
| May 2019 | 1.6% | 7.2%  | 4.0% | 4.5% | 6.5% | 6.6%  | 5.7% | 0.4% | 6.1% |      | 6.1%  |
| Apr 2019 | 2.2% | 6.9%  | 4.1% | 4.8% | 5.4% | 7.0%  | 5.7% | 0.4% | 6.1% |      | 6.1%  |
| Mar 2019 | 2.4% | 7.3%  | 5.0% | 6.0% | 5.6% | 6.9%  | 6.0% | 0.4% | 6.4% |      | 6.4%  |
| Feb 2019 | 2.8% | 8.9%  | 3.9% | 5.1% | 6.5% | 7.4%  | 6.2% | 0.8% | 7.0% |      | 7.0%  |
| Jan 2019 | 1.5% | 8.4%  | 5.4% | 6.2% | 7.1% | 8.7%  | 6.9% | 0.7% | 7.5% |      | 7.5%  |