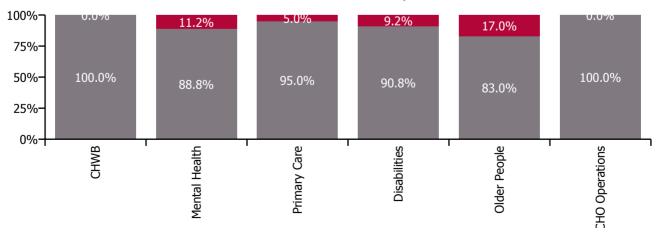

| Health Service Absence Rate - by Care<br>Group: Nov 2022 | Certified<br>absence | Self-<br>certified<br>absence | Non<br>Covid-19<br>absence | Covid-19<br>absence | Total<br>absence<br>rate | % Non<br>Covid-19<br>absence | %<br>Covid-19<br>absence |
|----------------------------------------------------------|----------------------|-------------------------------|----------------------------|---------------------|--------------------------|------------------------------|--------------------------|
| CHO 1                                                    | 6.5%                 | 0.6%                          | 7.1%                       | 0.9%                | 8.0%                     | 88.9%                        | 11.1%                    |
| CHO Operations                                           | 3.8%                 | 0.1%                          | 3.9%                       | 0.0%                | 3.9%                     | 100.0%                       | 0.0%                     |
| Community Health & Wellbeing                             | 9.2%                 | 0.2%                          | 9.4%                       | 0.0%                | 9.4%                     | 100.0%                       | 0.0%                     |
| Mental Health                                            | 5.6%                 | 0.6%                          | 6.2%                       | 0.8%                | 7.0%                     | 88.8%                        | 11.2%                    |
| Primary Care                                             | 5.2%                 | 0.4%                          | 5.6%                       | 0.3%                | 5.9%                     | 95.0%                        | 5.0%                     |
| Disabilities                                             | 6.8%                 | 0.7%                          | 7.6%                       | 0.8%                | 8.3%                     | 90.8%                        | 9.2%                     |
| Older People                                             | 8.5%                 | 0.7%                          | 9.2%                       | 1.9%                | 11.0%                    | 83.0%                        | 17.0%                    |

Non Covid-19 & Covid-19 Absence