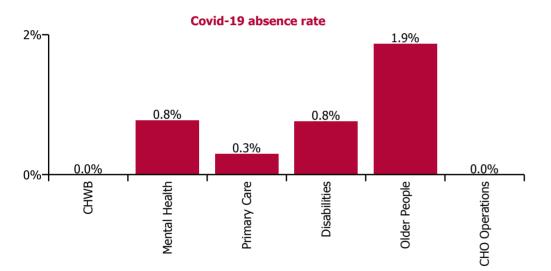

| Health Service Absence Rate - by Care<br>Group: Nov 2022 | Certified<br>absence | Self-<br>certified<br>absence | Non<br>Covid-19<br>absence | Covid-19<br>absence | Total<br>absence<br>rate | % Non<br>Covid-19<br>absence | %<br>Covid-19<br>absence |
|----------------------------------------------------------|----------------------|-------------------------------|----------------------------|---------------------|--------------------------|------------------------------|--------------------------|
| CHO 1                                                    | 6.5%                 | 0.6%                          | 7.1%                       | 0.9%                | 8.0%                     | 88.9%                        | 11.1%                    |
| CHO Operations                                           | 3.8%                 | 0.1%                          | 3.9%                       | 0.0%                | 3.9%                     | 100.0%                       | 0.0%                     |
| Community Health & Wellbeing                             | 9.2%                 | 0.2%                          | 9.4%                       | 0.0%                | 9.4%                     | 100.0%                       | 0.0%                     |
| Mental Health                                            | 5.6%                 | 0.6%                          | 6.2%                       | 0.8%                | 7.0%                     | 88.8%                        | 11.2%                    |
| Primary Care                                             | 5.2%                 | 0.4%                          | 5.6%                       | 0.3%                | 5.9%                     | 95.0%                        | 5.0%                     |
| Disabilities                                             | 6.8%                 | 0.7%                          | 7.6%                       | 0.8%                | 8.3%                     | 90.8%                        | 9.2%                     |
| Older People                                             | 8.5%                 | 0.7%                          | 9.2%                       | 1.9%                | 11.0%                    | 83.0%                        | 17.0%                    |

% of total lost hours

% of Covid-19 lost hours

% of Absence Non Covid-19 / Covid-19

CHWB Mental Health Primary Care Disabilities Older People

| Health Service Covid-19 Absence Rate - by<br>Staff Category & Care Group: Nov 2022 | Medical &<br>Dental | Nursing &<br>Midwifery | Health & Social<br>Care<br>Professionals | Management &<br>Administrative | General<br>Support | Patient & Client<br>Care | Covid-19<br>absence | Non Covid-19<br>absence | Total<br>absence rate |
|------------------------------------------------------------------------------------|---------------------|------------------------|------------------------------------------|--------------------------------|--------------------|--------------------------|---------------------|-------------------------|-----------------------|
| CHO 1                                                                              | 0.0%                | 1.0%                   | 0.7%                                     | 5.3%                           | 0.4%               | 1.2%                     | 0.9%                | 7.1%                    | 8.0%                  |
| CHO Operations                                                                     |                     | 0.0%                   | 0.0%                                     | 4.1%                           |                    |                          | 0.0%                | 3.9%                    | 3.9%                  |
| Community Health & Wellbeing                                                       |                     |                        | 0.0%                                     | 23.5%                          |                    | 0.0%                     | 0.0%                | 9.4%                    | 9.4%                  |
| Mental Health                                                                      | 0.0%                | 1.1%                   | 1.1%                                     | 4.3%                           | 0.0%               | 0.4%                     | 0.8%                | 6.2%                    | 7.0%                  |
| Primary Care                                                                       | 0.0%                | 0.2%                   | 0.5%                                     | 5.6%                           | 0.0%               | 0.1%                     | 0.3%                | 5.6%                    | 5.9%                  |
| Disabilities                                                                       | 0.0%                | 0.9%                   | 0.6%                                     | 4.0%                           | 0.0%               | 0.7%                     | 0.8%                | 7.6%                    | 8.3%                  |
| Older People                                                                       | 0.0%                | 1.8%                   | 0.6%                                     | 6.9%                           | 1.0%               | 2.3%                     | 1.9%                | 9.2%                    | 11.0%                 |