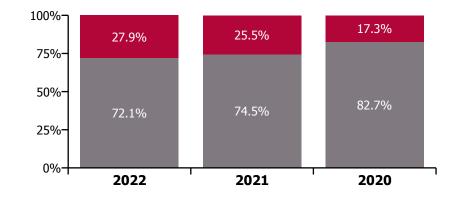

019    |       | 6.4%             | 6.2%            |              | 5.4%            | 6.4%                        | 6.0%                 | 0.4%                          | 6.4%                       |                     | 6.4%                     |
| Feb 2019    |       | 6.2%             | 7.1%            |              | 6.2%            | 7.0%                        | 6.2%                 | 0.8%                          | 7.0%                       |                     | 7.0%                     |
| Jan 2019    |       | 7.5%             | 7.1%            |              | 7.0%            | 7.5%                        | 6.9%                 | 0.7%                          | 7.5%                       |                     | 7.5%                     |



Non Covid-19 & Covid-19 Absence



## **Total absence rate**