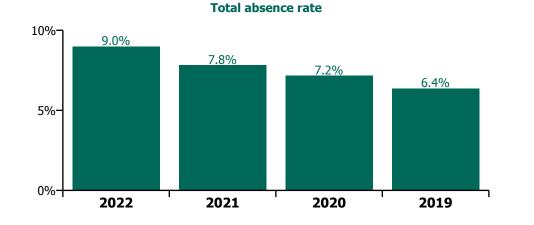

6.1%                     |
| Mar 2019    |       | 6.4%             | 6.2%            |              | 5.4%            | 6.4%                        | 6.0%                 | 0.4%                          | 6.4%                       |                     | 6.4%                     |
| Feb 2019    |       | 6.2%             | 7.1%            |              | 6.2%            | 7.0%                        | 6.2%                 | 0.8%                          | 7.0%                       |                     | 7.0%                     |
| Jan 2019    |       | 7.5%             | 7.1%            |              | 7.0%            | 7.5%                        | 6.9%                 | 0.7%                          | 7.5%                       |                     | 7.5%                     |



Non Covid-19 & Covid-19 Absence



## **Total absence rate**