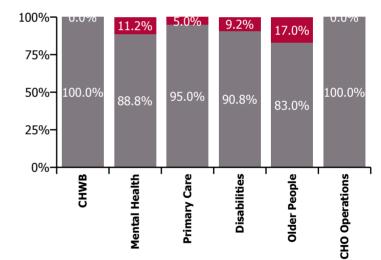

| Health Service Absence Rate - by Care<br>Group: Nov 2022 | Certified<br>absence | Self-<br>certified<br>absence | Non<br>Covid-19<br>absence | Covid-19<br>absence | Total<br>absence<br>rate | % Non<br>Covid-19<br>absence | %<br>Covid-19<br>absence |
|----------------------------------------------------------|----------------------|-------------------------------|----------------------------|---------------------|--------------------------|------------------------------|--------------------------|
| CHO 1                                                    | 6.5%                 | 0.6%                          | 7.1%                       | 0.9%                | 8.0%                     | 88.9%                        | 11.1%                    |
| CHO Operations                                           | 3.8%                 | 0.1%                          | 3.9%                       | 0.0%                | 3.9%                     | 100.0%                       | 0.0%                     |
| Community Health & Wellbeing                             | 9.2%                 | 0.2%                          | 9.4%                       | 0.0%                | 9.4%                     | 100.0%                       | 0.0%                     |
| Mental Health                                            | 5.6%                 | 0.6%                          | 6.2%                       | 0.8%                | 7.0%                     | 88.8%                        | 11.2%                    |
| Primary Care                                             | 5.2%                 | 0.4%                          | 5.6%                       | 0.3%                | 5.9%                     | 95.0%                        | 5.0%                     |
| Disabilities                                             | 6.8%                 | 0.7%                          | 7.6%                       | 0.8%                | 8.3%                     | 90.8%                        | 9.2%                     |
| Older People                                             | 8.5%                 | 0.7%                          | 9.2%                       | 1.9%                | 11.0%                    | 83.0%                        | 17.0%                    |