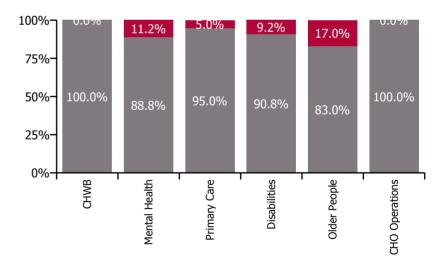

| Health Service Absence Rate - by Care<br>Group: Nov 2022 | Certified<br>absence | Self-<br>certified<br>absence | Non<br>Covid-19<br>absence | Covid-19<br>absence | Total<br>absence<br>rate | % Non<br>Covid-19<br>absence | %<br>Covid-19<br>absence |
|----------------------------------------------------------|----------------------|-------------------------------|----------------------------|---------------------|--------------------------|------------------------------|--------------------------|
| CHO 1                                                    | 6.5%                 | 0.6%                          | 7.1%                       | 0.9%                | 8.0%                     | 88.9%                        | 11.1%                    |
| CHO Operations                                           | 3.8%                 | 0.1%                          | 3.9%                       | 0.0%                | 3.9%                     | 100.0%                       | 0.0%                     |
| Community Health & Wellbeing                             | 9.2%                 | 0.2%                          | 9.4%                       | 0.0%                | 9.4%                     | 100.0%                       | 0.0%                     |
| Mental Health                                            | 5.6%                 | 0.6%                          | 6.2%                       | 0.8%                | 7.0%                     | 88.8%                        | 11.2%                    |
| Primary Care                                             | 5.2%                 | 0.4%                          | 5.6%                       | 0.3%                | 5.9%                     | 95.0%                        | 5.0%                     |
| Disabilities                                             | 6.8%                 | 0.7%                          | 7.6%                       | 0.8%                | 8.3%                     | 90.8%                        | 9.2%                     |
| Older People                                             | 8.5%                 | 0.7%                          | 9.2%                       | 1.9%                | 11.0%                    | 83.0%                        | 17.0%                    |