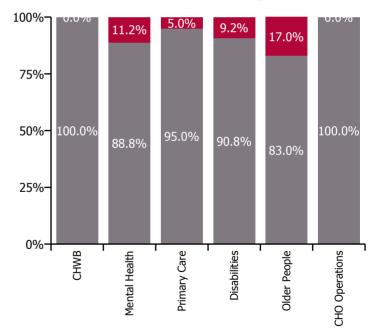

| Health Service Absence Rate - by Care<br>Group: Nov 2022 | Certified<br>absence | Self-<br>certified<br>absence | Non<br>Covid-19<br>absence | Covid-19<br>absence | Total<br>absence<br>rate | % Non<br>Covid-19<br>absence | %<br>Covid-19<br>absence |
|----------------------------------------------------------|----------------------|-------------------------------|----------------------------|---------------------|--------------------------|------------------------------|--------------------------|
| CHO 1                                                    | 6.5%                 | 0.6%                          | 7.1%                       | 0.9%                | 8.0%                     | 88.9%                        | 11.1%                    |
| CHO Operations                                           | 3.8%                 | 0.1%                          | 3.9%                       | 0.0%                | 3.9%                     | 100.0%                       | 0.0%                     |
| Community Health & Wellbeing                             | 9.2%                 | 0.2%                          | 9.4%                       | 0.0%                | 9.4%                     | 100.0%                       | 0.0%                     |
| Mental Health                                            | 5.6%                 | 0.6%                          | 6.2%                       | 0.8%                | 7.0%                     | 88.8%                        | 11.2%                    |
| Primary Care                                             | 5.2%                 | 0.4%                          | 5.6%                       | 0.3%                | 5.9%                     | 95.0%                        | 5.0%                     |
| Disabilities                                             | 6.8%                 | 0.7%                          | 7.6%                       | 0.8%                | 8.3%                     | 90.8%                        | 9.2%                     |
| Older People                                             | 8.5%                 | 0.7%                          | 9.2%                       | 1.9%                | 11.0%                    | 83.0%                        | 17.0%                    |