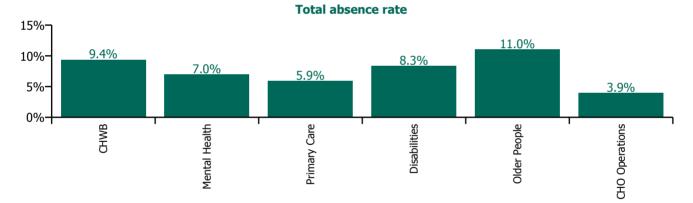

| Health Service Absence Rate - by Care<br>Group: Nov 2022 | Certified<br>absence | Self-<br>certified<br>absence | Non<br>Covid-19<br>absence | Covid-19<br>absence | Total<br>absence<br>rate | % Non<br>Covid-19<br>absence | %<br>Covid-19<br>absence |
|----------------------------------------------------------|----------------------|-------------------------------|----------------------------|---------------------|--------------------------|------------------------------|--------------------------|
| CHO 1                                                    | 6.5%                 | 0.6%                          | 7.1%                       | 0.9%                | 8.0%                     | 88.9%                        | 11.1%                    |
| CHO Operations                                           | 3.8%                 | 0.1%                          | 3.9%                       | 0.0%                | 3.9%                     | 100.0%                       | 0.0%                     |
| Community Health & Wellbeing                             | 9.2%                 | 0.2%                          | 9.4%                       | 0.0%                | 9.4%                     | 100.0%                       | 0.0%                     |
| Mental Health                                            | 5.6%                 | 0.6%                          | 6.2%                       | 0.8%                | 7.0%                     | 88.8%                        | 11.2%                    |
| Primary Care                                             | 5.2%                 | 0.4%                          | 5.6%                       | 0.3%                | 5.9%                     | 95.0%                        | 5.0%                     |
| Disabilities                                             | 6.8%                 | 0.7%                          | 7.6%                       | 0.8%                | 8.3%                     | 90.8%                        | 9.2%                     |
| Older People                                             | 8.5%                 | 0.7%                          | 9.2%                       | 1.9%                | 11.0%                    | 83.0%                        | 17.0%                    |

#### Total absence rate

Non Covid-19 & Covid-19 Absence

## **Total absence rate**