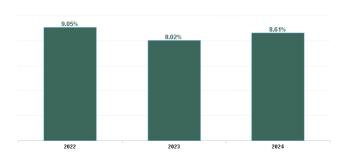

|         |
| Feb 2021             | 5.30%             | 0.35%                         | 7.81%                    | 5.65%                      | 2.16%               | 0.34%  | 6.15%         | 4.83% | 8.50%                  | 11.30%                              |         |
| Jan 2021             | 5.70%             | 0.24%<br>Total Ab             | 11.51%<br>sence Rate     | 5.93%                      | 5.58%               | 1.99%  | 9.00%         | 7.92% | 12.27%<br>% of Absence | 15.96%<br>Non Covid-19 / (<br>9.80% | ovid-19 |
| 2021                 | 5.48%             | 0.35%                         | sence Rate<br>7.82%      | 5.83%                      | 1.99%               | 1.10%  | 6.96%         | 5.84% | 8.49%                  | 9.80%                               |         |





| Year / Month | Certified absence     | Self-<br>certified<br>absence | Non<br>Covid-19<br>absence | Covid-19<br>absence | Total<br>absence<br>rate | Community<br>Health &<br>Wellbeing | Primary Care   | Disabilities     | Mental Health         | Older People     | CHO<br>Operations | Health Service<br>Executive |
|--------------|-----------------------|-------------------------------|----------------------------|---------------------|--------------------------|------------------------------------|----------------|------------------|-----------------------|------------------|-------------------|-----------------------------|
| Nov 2024     | 7.28%                 | 0.52%                         | 7.80%                      | 0.22%               | 8.02%                    | 0.94%