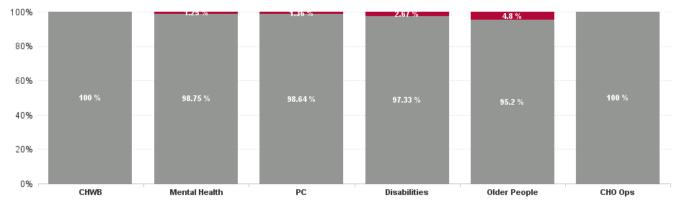

| Health Service Absence Rate<br>- by Care Group: Nov 2024 | Certified<br>absence | Self- certified<br>absence | Non Covid-19<br>absence | Covid-19<br>absence | Total absence<br>rate | % Non<br>Covid-19<br>absence | % Covid-19<br>absence |
|----------------------------------------------------------|----------------------|----------------------------|-------------------------|---------------------|-----------------------|------------------------------|-----------------------|
| CHO 1                                                    | 7.28%                | 0.52%                      | 7.80%                   | 0.22%               | 8.02%                 | 97.24%                       | 2.76%                 |
| Community Health & Wellbeing                             | 0.44%                | 0.50%                      | 0.94%                   | 0.00%               | 0.94%                 | 100.00%                      | 0.00%                 |
| Primary Care                                             | 6.01%                | 0.49%                      | 6.49%                   | 0.09%               | 6.58%                 | 98.64%                       | 1.36%                 |
| Disabilities                                             | 7.59%                | 0.61%                      | 8.20%                   | 0.23%               | 8.43%                 | 97.33%                       | 2.67%                 |
| Mental Health                                            | 6.94%                | 0.44%                      | 7.38%                   | 0.09%               | 7.47%                 | 98.75%                       | 1.25%                 |
| Older People                                             | 8.82%                | 0.52%                      | 9.35%                   | 0.47%               | 9.82%                 | 95.20%                       | 4.80%                 |
| CHO Operations                                           | 4.29%                | 0.24%                      | 4.53%                   | 0.00%               | 4.53%                 | 100.00%                      | 0.00%                 |
| Community Services                                       | 7.28%                | 0.52%                      | 7.80%                   | 0.22%               | 8.02%                 | 97.24%                       | 2.76%                 |

| Health Service Absence Rate<br>- by Care Group : Nov 2024 | Non<br>Covid-19<br>absence | Covid-19<br>absence | Total<br>absence<br>rate | Medical &<br>Dental | Nursing &<br>Midwifery | Health &<br>Social Care<br>Professionals | Management &<br>Administrative | General<br>Support | Patient &<br>Client Care |
|-----------------------------------------------------------|----------------------------|---------------------|--------------------------|---------------------|------------------------|------------------------------------------|--------------------------------|--------------------|--------------------------|
| CHO 1                                                     | 7.80%                      | 0.22%               | 8.02%                    | 0.00%               | 0.16%                  | 0.06%                                    | 0.15%                          | 0.10%              | 0.41%                    |
| Community Health & Wellbeing                              | 0.94%                      | 0.00%               | 0.94%                    |                     | 0.00%                  | 0.00%                                    | 0.00%                          |                    | 0.00%                    |
| Primary Care                                              | 6.49%                      | 0.09%               | 6.58%                    | 0.00%               | 0.17%                  | 0.11%                                    | 0.05%                          | 0.00%              | 0.00%                    |
| Disabilities                                              | 8.20%                      | 0.23%               | 8.43%                    | 0.00%               | 0.07%                  | 0.00%                                    | 0.82%                          | 0.00%              | 0.26%                    |
| Mental Health                                             | 7.38%                      | 0.09%               | 7.47%                    | 0.00%               | 0.07%                  | 0.00%                                    | 0.04%                          | 0.44%              | 0.26%                    |
| Older People                                              | 9.35%                      | 0.47%               | 9.82%                    | 0.00%               | 0.37%                  | 0.00%                                    | 0.00%                          | 0.00%              | 0.78%                    |
| CHO Operations                                            | 4.53%                      | 0.00%               | 4.53%                    |                     | 0.00%                  | 0.00%                                    | 0.00%                          |                    |                          |
| Community Services                                        | 7.80%                      | 0.22%               | 8.02%                    | 0.00%               | 0.16%                  | 0.06%                                    | 0.15%                          | 0.10%              | 0.41%                    |