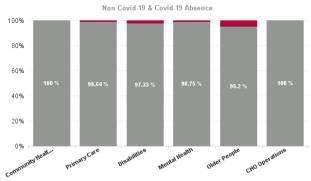

| Health Service Absence Rate<br>- by Care Group: Nov 2024 | Certified<br>absence | Self- certified<br>absence | Non Covid-19<br>absence | Covid-19<br>absence | Total absence<br>rate | % Non<br>Covid-19<br>absence | % Covid-19<br>absence |
|----------------------------------------------------------|----------------------|----------------------------|-------------------------|---------------------|-----------------------|------------------------------|-----------------------|
| CHO 1                                                    | 7.28%                | 0.52%                      | 7.80%                   | 0.22%               | 8.02%                 | 97.24%                       | 2.76%                 |
| Community Health & Wellbeing                             | 0.44%                | 0.50%                      | 0.94%                   | 0.00%               | 0.94%                 | 100.00%                      | 0.00%                 |
| Primary Care                                             | 6.01%                | 0.49%                      | 6.49%                   | 0.09%               | 6.58%                 | 98.64%                       | 1.36%                 |
| Disabilities                                             | 7.59%                | 0.61%                      | 8.20%                   | 0.23%               | 8.43%                 | 97.33%                       | 2.67%                 |
| Mental Health                                            | 6.94%                | 0.44%                      | 7.38%                   | 0.09%               | 7.47%                 | 98.75%                       | 1.25%                 |
| Older People                                             | 8.82%                | 0.52%                      | 9.35%                   | 0.47%               | 9.82%                 | 95.20%                       | 4.80%                 |
| CHO Operations                                           | 4.29%                | 0.24%                      | 4.53%                   | 0.00%               | 4.53%                 | 100.00%                      | 0.00%                 |
| Community Services                                       | 7.28%                | 0.52%                      | 7.80%                   | 0.22%               | 8.02%                 | 97.24%                       | 2.76%                 |