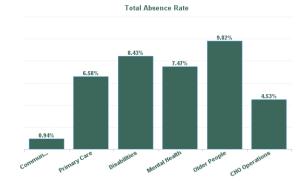

| Health Service Absence Rate<br>- by Care Group: Nov 2024 | Certified<br>absence | Self- certified<br>absence | Non Covid-19<br>absence | Covid-19<br>absence | Total absence<br>rate | % Non<br>Covid-19<br>absence | % Covid-19<br>absence |
|----------------------------------------------------------|----------------------|----------------------------|-------------------------|---------------------|-----------------------|------------------------------|-----------------------|
| CHO 1                                                    | 7.28%                | 0.52%                      | 7.80%                   | 0.22%               | 8.02%                 | 97.24%                       | 2.76%                 |
| Community Health & Wellbeing                             | 0.44%                | 0.50%                      | 0.94%                   | 0.00%               | 0.94%                 | 100.00%                      | 0.00%                 |
| Primary Care                                             | 6.01%                | 0.49%                      | 6.49%                   | 0.09%               | 6.58%                 | 98.64%                       | 1.36%                 |
| Disabilities                                             | 7.59%                | 0.61%                      | 8.20%                   | 0.23%               | 8.43%                 | 97.33%                       | 2.67%                 |
| Mental Health                                            | 6.94%                | 0.44%                      | 7.38%                   | 0.09%               | 7.47%                 | 98.75%                       | 1.25%                 |
| Older People                                             | 8.82%                | 0.52%                      | 9.35%                   | 0.47%               | 9.82%                 | 95.20%                       | 4.80%                 |
| CHO Operations                                           | 4.29%                | 0.24%                      | 4.53%                   | 0.00%               | 4.53%                 | 100.00%                      | 0.00%                 |
| Community Services                                       | 7.28%                | 0.52%                      | 7.80%                   | 0.22%               | 8.02%                 | 97.24%                       | 2.76%                 |