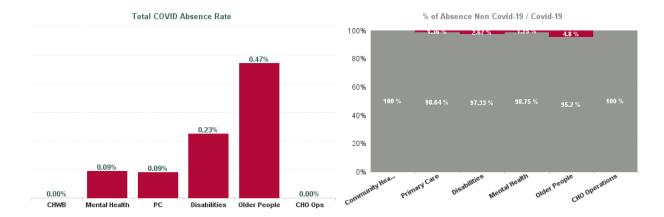

| Health Service Absence Rate<br>- by Care Group: Nov 2024 | Certified<br>absence | Self- certified<br>absence | Non Covid-19<br>absence | Covid-19<br>absence | Total absence<br>rate | % Non<br>Covid-19<br>absence | % Covid-19<br>absence |
|----------------------------------------------------------|----------------------|----------------------------|-------------------------|---------------------|-----------------------|------------------------------|-----------------------|
| CHO 1                                                    | 7.28%                | 0.52%                      | 7.80%                   | 0.22%               | 8.02%                 | 97.24%                       | 2.76%                 |
| Community Health & Wellbeing                             | 0.44%                | 0.50%                      | 0.94%                   | 0.00%               | 0.94%                 | 100.00%                      | 0.00%                 |
| Primary Care                                             | 6.01%                | 0.49%                      | 6.49%                   | 0.09%               | 6.58%                 | 98.64%                       | 1.36%                 |
| Disabilities                                             | 7.59%                | 0.61%                      | 8.20%                   | 0.23%               | 8.43%                 | 97.33%                       | 2.67%                 |
| Mental Health                                            | 6.94%                | 0.44%                      | 7.38%                   | 0.09%               | 7.47%                 | 98.75%                       | 1.25%                 |
| Older People                                             | 8.82%                | 0.52%                      | 9.35%                   | 0.47%               | 9.82%                 | 95.20%                       | 4.80%                 |
| CHO Operations                                           | 4.29%                | 0.24%                      | 4.53%                   | 0.00%               | 4.53%                 | 100.00%                      | 0.00%                 |
| Community Services                                       | 7.28%                | 0.52%                      | 7.80%                   | 0.22%               | 8.02%                 | 97.24%                       | 2.76%                 |