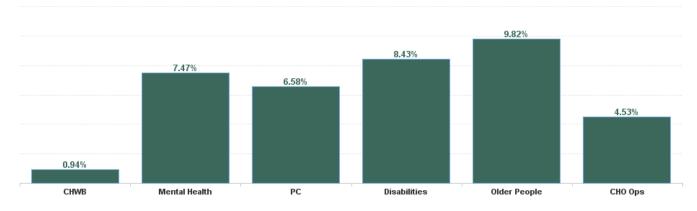

| Health Service Absence Rate<br>- by Care Group: Nov 2024 | Certified<br>absence | Self- certified<br>absence | Non Covid-19<br>absence | Covid-19<br>absence | Total absence<br>rate | % Non<br>Covid-19<br>absence | % Covid-19<br>absence |
|----------------------------------------------------------|----------------------|----------------------------|-------------------------|---------------------|-----------------------|------------------------------|-----------------------|
| CHO 1                                                    | 7.28%                | 0.52%                      | 7.80%                   | 0.22%               | 8.02%                 | 97.24%                       | 2.76%                 |
| Community Health & Wellbeing                             | 0.44%                | 0.50%                      | 0.94%                   | 0.00%               | 0.94%                 | 100.00%                      | 0.00%                 |
| Primary Care                                             | 6.01%                | 0.49%                      | 6.49%                   | 0.09%               | 6.58%                 | 98.64%                       | 1.36%                 |
| Disabilities                                             | 7.59%                | 0.61%                      | 8.20%                   | 0.23%               | 8.43%                 | 97.33%                       | 2.67%                 |
| Mental Health                                            | 6.94%                | 0.44%                      | 7.38%                   | 0.09%               | 7.47%                 | 98.75%                       | 1.25%                 |
| Older People                                             | 8.82%                | 0.52%                      | 9.35%                   | 0.47%               | 9.82%                 | 95.20%                       | 4.80%                 |
| CHO Operations                                           | 4.29%                | 0.24%                      | 4.53%                   | 0.00%               | 4.53%                 | 100.00%                      | 0.00%                 |
| Community Services                                       | 7.28%                | 0.52%                      | 7.80%                   | 0.22%               | 8.02%                 | 97.24%                       | 2.76%                 |