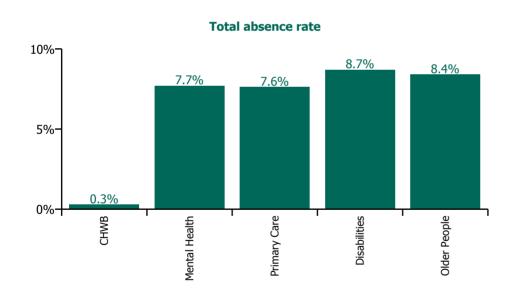

| Health Service Absence Rate - by Care<br>Group: Oct 2021 | Certified<br>absence | Self-<br>certified<br>absence | Non<br>Covid-19<br>absence | Covid-19<br>absence | Total<br>absence<br>rate | % Non<br>Covid-19<br>absence | %<br>Covid-19<br>absence |
|----------------------------------------------------------|----------------------|-------------------------------|----------------------------|---------------------|--------------------------|------------------------------|--------------------------|
| CHO 1                                                    | 5.7%                 | 0.4%                          | 6.1%                       | 2.0%                | 8.1%                     | 74.9%                        | 25.1%                    |
| Community Health & Wellbeing                             | 0.0%                 | 0.3%                          | 0.3%                       | 0.0%                | 0.3%                     | 100.0%                       | 0.0%                     |
| Mental Health                                            | 5.6%                 | 0.4%                          | 6.0%                       | 1.7%                | 7.7%                     | 78.4%                        | 21.6%                    |
| Primary Care                                             | 5.4%                 | 0.4%                          | 5.8%                       | 1.8%                | 7.6%                     | 76.3%                        | 23.7%                    |
| Disabilities                                             | 6.0%                 | 0.5%                          | 6.5%                       | 2.2%                | 8.7%                     | 74.9%                        | 25.1%                    |
| Older People                                             | 5.6%                 | 0.4%                          | 6.0%                       | 2.4%                | 8.4%                     | 71.1%                        | 28.9%                    |