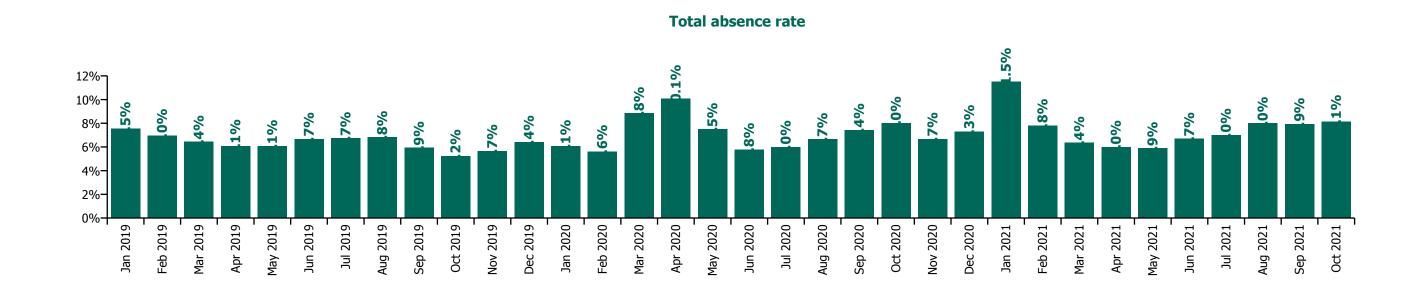

#### Non Covid-19 & Covid-19 Absence

# CHO 1 by Staff Category

| Year/ month | Medical &<br>Dental | Nursing &<br>Midwifery | Health & Social<br>Care<br>Professionals | Management &<br>Administrative | General<br>Support | Patient & Client<br>Care | Certified<br>absence | Self-<br>certified<br>absence | Non<br>Covid-19<br>absence | Covid-19<br>absence | Total<br>absence rate |
|-------------|---------------------|------------------------|------------------------------------------|--------------------------------|--------------------|--------------------------|----------------------|-------------------------------|----------------------------|---------------------|-----------------------|
| 2021        | 2.4%                | 8.0%                   | 4.8%                                     | 5.4%                           | 8.6%               | 9.0%                     | 5.4%                 | 0.3%                          | 5.8%                       | 1.8%                | 7.5%                  |
| Oct 2021    | 2.3%                | 8.6%                   | 6.4%                                     | 6.5%                           | 11.7%              | 8.8%                     | 5.7%                 | 0.4%                          | 6.1%                       | 2.0%                | 8.1%                  |
| Sep 2021    | 3.1%                | 8.4%                   | 5.8%                                     | 5.7%                           | 11.7%              | 9.0%                     | 5.7%                 | 0.3%                          | 6.1%                       | 1.8%                | 7.9%                  |
| Aug 2021    | 3.0%                | 8.6%                   | 5.8%                                     | 5.9%                           | 9.5%               | 9.3%                     | 5.9%                 | 0.3%                          | 6.2%                       | 1.8%                | 8.0%                  |
| Jul 2021    | 2.7%                | 7.8%                   | 4.3%                                     | 4.4%                           | 9.0%               | 8.3%                     | 5.6%                 | 0.3%                          | 5.9%                       | 1.1%                | 7.0%                  |
| Jun 2021    | 2.4%                | 7.2%                   | 4.5%                                     | 5.0%                           | 8.1%               | 7.8%                     | 5.6%                 | 0.4%                          | 5.9%                       | 0.8%                | 6.7%                  |
| May 2021    | 1.1%                | 6.5%                   | 3.4%                                     | 4.2%                           | 6.0%               | 7.1%                     | 4.8%                 | 0.3%                          | 5.1%                       | 0.7%                | 5.9%                  |
| Apr 2021    | 1.2%                | 6.4%                   | 3.9%                                     | 4.5%                           | 7.4%               | 7.1%                     | 5.0%                 | 0.2%                          | 5.2%                       | 0.8%                | 6.0%                  |
| Mar 2021    | 1.9%                | 6.7%                   | 3.6%                                     | 5.2%                           | 6.0%               | 7.9%                     | 5.2%                 | 0.3%                          | 5.4%                       | 0.9%                | 6.4%                  |
| Feb 2021    | 2.1%                | 8.2%                   | 4.7%                                     | 5.8%                           | 6.0%               | 10.2%                    | 5.3%                 | 0.4%                          | 5.7%                       | 2.2%                | 7.8%                  |
| Jan 2021    | 4.8%                | 12.3%                  | 5.6%                                     | 7.5%                           | 10.5%              | 14.9%                    | 5.7%                 | 0.2%                          | 5.9%                       | 5.6%                | 11.5%                 |
| 2020        | 3.7%                | 7.8%                   | 5.0%                                     | 5.4%                           | 7.1%               | 8.2%                     | 5.6%                 | 0.3%                          | 5.9%                       | 1.2%                | 7.2%                  |
| Dec 2020    | 4.1%                | 7.7%                   | 4.5%                                     | 5.5%                           | 6.5%               | 8.9%                     | 5.7%                 | 0.3%                          | 6.0%                       | 1.3%                | 7.3%                  |
| Nov 2020    | 4.1%                | 7.5%                   | 4.3%                                     | 4.6%                           | 6.2%               | 7.8%                     | 5.4%                 | 0.2%                          | 5.6%                       | 1.1%                | 6.7%                  |
| Oct 2020    | 6.1%                | 9.1%                   | 5.1%                                     | 5.4%                           | 7.2%               | 9.2%                     | 5.7%                 | 0.3%                          | 6.0%                       | 2.0%                | 8.0%                  |
| Sep 2020    | 4.2%                | 7.9%                   | 5.9%                                     | 5.6%                           | 7.3%               | 8.6%                     | 6.1%                 | 0.3%                          | 6.5%                       | 1.0%                | 7.4%                  |
| Aug 2020    | 3.3%                | 6.8%                   | 4.9%                                     | 5.0%                           | 6.7%               | 7.9%                     | 5.9%                 | 0.3%                          | 6.1%                       | 0.5%                | 6.7%                  |
| Jul 2020    | 2.0%                | 6.4%                   | 3.5%                                     | 4.0%                           | 7.2%               | 7.2%                     | 5.4%                 | 0.3%                          | 5.6%                       | 0.4%                | 6.0%                  |
| Jun 2020    | 1.0%                | 6.1%                   | 3.4%                                     | 4.0%                           | 6.7%               | 7.2%                     | 5.2%                 | 0.2%                          | 5.4%                       | 0.4%                | 5.8%                  |
| May 2020    | 2.4%                | 7.8%                   | 3.7%                                     | 5.3%                           | 7.3%               | 9.7%                     | 5.6%                 | 0.2%                          | 5.8%                       | 1.6%                | 7.5%                  |
| Apr 2020    | 5.4%                | 11.4%                  | 5.9%                                     | 7.4%                           | 8.8%               | 11.8%                    | 6.0%                 | 0.1%                          | 6.1%                       | 3.9%                | 10.1%                 |
| Mar 2020    | 6.9%                | 9.8%                   | 8.5%                                     | 7.5%                           | 8.6%               | 8.7%                     | 6.1%                 | 0.3%                          | 6.3%                       | 2.5%                | 8.8%                  |
| Feb 2020    | 2.3%                | 6.4%                   | 4.9%                                     | 5.3%                           | 5.9%               | 5.4%                     | 5.2%                 | 0.4%                          | 5.6%                       |                     | 5.6%                  |
| Jan 2020    | 1.9%                | 6.4%                   | 5.7%                                     | 5.3%                           | 6.1%               | 6.5%                     | 5.5%                 | 0.6%                          | 6.1%                       |                     | 6.1%                  |
| 2019        | 1.7%                | 7.2%                   | 4.7%                                     | 4.9%                           | 6.5%               | 7.1%                     | 5.9%                 | 0.5%                          | 6.4%                       |                     | 6.4%                  |
| Dec 2019    | 2.4%                | 7.1%                   | 5.3%                                     | 4.5%                           | 7.5%               | 6.9%                     | 5.8%                 | 0.6%                          | 6.4%                       |                     | 6.4%                  |
| Nov 2019    | 1.4%                | 6.0%                   | 4.4%                                     | 5.1%                           | 5.8%               | 6.3%                     | 5.2%                 | 0.5%                          | 5.7%                       |                     | 5.7%                  |
| Oct 2019    | 0.7%                | 5.6%                   | 4.2%                                     | 4.5%                           | 5.8%               | 5.9%                     | 4.8%                 | 0.4%                          | 5.2%                       |                     | 5.2%                  |
| Sep 2019    | 0.8%                | 6.6%                   | 3.9%                                     | 5.4%                           | 7.3%               | 6.3%                     | 5.5%                 | 0.4%                          | 5.9%                       |                     | 5.9%                  |
| Aug 2019    | 2.0%                | 7.4%                   | 5.1%                                     | 5.2%                           | 6.4%               | 7.9%                     | 6.5%                 | 0.3%                          | 6.8%                       |                     | 6.8%                  |
| Jul 2019    | 1.5%                | 7.9%                   | 5.5%                                     | 3.6%                           | 7.0%               | 7.6%                     | 6.4%                 | 0.3%                          | 6.7%                       |                     | 6.7%                  |

| Jun 2019 | 1.2% | 7.7% | 5.6% | 4.5% | 6.6% | 7.3% | 6.3% | 0.4% | 6.7% | 6.7% |
|----------|------|------|------|------|------|------|------|------|------|------|
| May 2019 | 1.6% | 7.2% | 4.0% | 4.5% | 6.5% | 6.6% | 5.7% | 0.4% | 6.1% | 6.1% |
| Apr 2019 | 2.2% | 6.9% | 4.1% | 4.8% | 5.4% | 7.0% | 5.7% | 0.4% | 6.1% | 6.1% |
| Mar 2019 | 2.4% | 7.3% | 5.0% | 6.0% | 5.6% | 6.9% | 6.0% | 0.4% | 6.4% | 6.4% |
| Feb 2019 | 2.8% | 8.9% | 3.9% | 5.1% | 6.5% | 7.4% | 6.2% | 0.8% | 7.0% | 7.0% |
| Jan 2019 | 1.5% | 8.4% | 5.4% | 6.2% | 7.1% | 8.7% | 6.9% | 0.7% | 7.5% | 7.5% |
| 2018     | 3.0% | 7.1% | 4.9% | 4.4% | 6.7% | 7.5% | 6.1% | 0.4% | 6.5% | 6.5% |