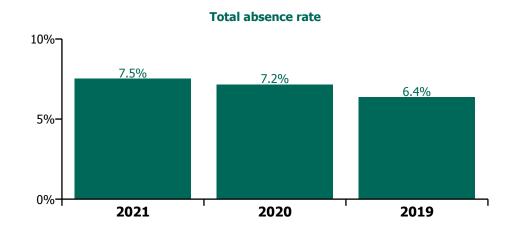

# CHO 1 by Staff Category

| Year/ month | Medical &<br>Dental | Nursing &<br>Midwifery | Health & Social<br>Care<br>Professionals | Management &<br>Administrative | General<br>Support | Patient & Client<br>Care | Certified<br>absence | Self-<br>certified<br>absence | Non<br>Covid-19<br>absence | Covid-19<br>absence | Total<br>absence rate |
|-------------|---------------------|------------------------|------------------------------------------|--------------------------------|--------------------|--------------------------|----------------------|-------------------------------|----------------------------|---------------------|-----------------------|
| 2021        | 2.4%                | 8.0%                   | 4.8%                                     | 5.4%                           | 8.6%               | 9.0%                     | 5.4%                 | 0.3%                          | 5.8%                       | 1.8%                | 7.5%                  |
| Oct 2021    | 2.3%                | 8.6%                   | 6.4%                                     | 6.5%                           | 11.7%              | 8.8%                     | 5.7%                 | 0.4%                          | 6.1%                       | 2.0%                | 8.1%                  |
| Sep 2021    | 3.1%                | 8.4%                   | 5.8%                                     | 5.7%                           | 11.7%              | 9.0%                     | 5.7%                 | 0.3%                          | 6.1%                       | 1.8%                | 7.9%                  |
| Aug 2021    | 3.0%                | 8.6%                   | 5.8%                                     | 5.9%                           | 9.5%               | 9.3%                     | 5.9%                 | 0.3%                          | 6.2%                       | 1.8%                | 8.0%                  |
| Jul 2021    | 2.7%                | 7.8%                   | 4.3%                                     | 4.4%                           | 9.0%               | 8.3%                     | 5.6%                 | 0.3%                          | 5.9%                       | 1.1%                | 7.0%                  |
| Jun 2021    | 2.4%                | 7.2%                   | 4.5%                                     | 5.0%                           | 8.1%               | 7.8%                     | 5.6%                 | 0.4%                          | 5.9%                       | 0.8%                | 6.7%                  |
| May 2021    | 1.1%                | 6.5%                   | 3.4%                                     | 4.2%                           | 6.0%               | 7.1%                     | 4.8%                 | 0.3%                          | 5.1%                       | 0.7%                | 5.9%                  |
| Apr 2021    | 1.2%                | 6.4%                   | 3.9%                                     | 4.5%                           | 7.4%               | 7.1%                     | 5.0%                 | 0.2%                          | 5.2%                       | 0.8%                | 6.0%                  |
| Mar 2021    | 1.9%                | 6.7%                   | 3.6%                                     | 5.2%                           | 6.0%               | 7.9%                     | 5.2%                 | 0.3%                          | 5.4%                       | 0.9%                | 6.4%                  |
| Feb 2021    | 2.1%                | 8.2%                   | 4.7%                                     | 5.8%                           | 6.0%               | 10.2%                    | 5.3%                 | 0.4%                          | 5.7%                       | 2.2%                | 7.8%                  |
| Jan 2021    | 4.8%                | 12.3%                  | 5.6%                                     | 7.5%                           | 10.5%              | 14.9%                    | 5.7%                 | 0.2%                          | 5.9%                       | 5.6%                | 11.5%                 |
| 2020        | 3.7%                | 7.8%                   | 5.0%                                     | 5.4%                           | 7.1%               | 8.2%                     | 5.6%                 | 0.3%                          | 5.9%                       | 1.2%                | 7.2%                  |
| Dec 2020    | 4.1%                | 7.7%                   | 4.5%                                     | 5.5%                           | 6.5%               | 8.9%                     | 5.7%                 | 0.3%                          | 6.0%                       | 1.3%                | 7.3%                  |
| Nov 2020    | 4.1%                | 7.5%                   | 4.3%                                     | 4.6%                           | 6.2%               | 7.8%                     | 5.4%                 | 0.2%                          | 5.6%                       | 1.1%                | 6.7%                  |
| Oct 2020    | 6.1%                | 9.1%                   | 5.1%                                     | 5.4%                           | 7.2%               | 9.2%                     | 5.7%                 | 0.3%                          | 6.0%                       | 2.0%                | 8.0%                  |
| Sep 2020    | 4.2%                | 7.9%                   | 5.9%                                     | 5.6%                           | 7.3%               | 8.6%                     | 6.1%                 | 0.3%                          | 6.5%                       | 1.0%                | 7.4%                  |
| Aug 2020    | 3.3%                | 6.8%                   | 4.9%                                     | 5.0%                           | 6.7%               | 7.9%                     | 5.9%                 | 0.3%                          | 6.1%                       | 0.5%                | 6.7%                  |
| Jul 2020    | 2.0%                | 6.4%                   | 3.5%                                     | 4.0%                           | 7.2%               | 7.2%                     | 5.4%                 | 0.3%                          | 5.6%                       | 0.4%                | 6.0%                  |
| Jun 2020    | 1.0%                | 6.1%                   | 3.4%                                     | 4.0%                           | 6.7%               | 7.2%                     | 5.2%                 | 0.2%                          | 5.4%                       | 0.4%                | 5.8%                  |
| May 2020    | 2.4%                | 7.8%                   | 3.7%                                     | 5.3%                           | 7.3%               | 9.7%                     | 5.6%                 | 0.2%                          | 5.8%                       | 1.6%                | 7.5%                  |
| Apr 2020    | 5.4%                | 11.4%                  | 5.9%                                     | 7.4%                           | 8.8%               | 11.8%                    | 6.0%                 | 0.1%                          | 6.1%                       | 3.9%                | 10.1%                 |
| Mar 2020    | 6.9%                | 9.8%                   | 8.5%                                     | 7.5%                           | 8.6%               | 8.7%                     | 6.1%                 | 0.3%                          | 6.3%                       | 2.5%                | 8.8%                  |
| Feb 2020    | 2.3%                | 6.4%                   | 4.9%                                     | 5.3%                           | 5.9%               | 5.4%                     | 5.2%                 | 0.4%                          | 5.6%                       |                     | 5.6%                  |
| Jan 2020    | 1.9%                | 6.4%                   | 5.7%                                     | 5.3%                           | 6.1%               | 6.5%                     | 5.5%                 | 0.6%                          | 6.1%                       |                     | 6.1%                  |
| 2019        | 1.7%                | 7.2%                   | 4.7%                                     | 4.9%                           | 6.5%               | 7.1%                     | 5.9%                 | 0.5%                          | 6.4%                       |                     | 6.4%                  |
| Dec 2019    | 2.4%                | 7.1%                   | 5.3%                                     | 4.5%                           | 7.5%               | 6.9%                     | 5.8%                 | 0.6%                          | 6.4%                       |                     | 6.4%                  |
| Nov 2019    | 1.4%                | 6.0%                   | 4.4%                                     | 5.1%                           | 5.8%               | 6.3%                     | 5.2%                 | 0.5%                          | 5.7%                       |                     | 5.7%                  |
| Oct 2019    | 0.7%                | 5.6%                   | 4.2%                                     | 4.5%                           | 5.8%               | 5.9%                     | 4.8%                 | 0.4%                          | 5.2%                       |                     | 5.2%                  |
| Sep 2019    | 0.8%                | 6.6%                   | 3.9%                                     | 5.4%                           | 7.3%               | 6.3%                     | 5.5%                 | 0.4%                          | 5.9%                       |                     | 5.9%                  |
| Aug 2019    | 2.0%                | 7.4%                   | 5.1%                                     | 5.2%                           | 6.4%               | 7.9%                     | 6.5%                 | 0.3%                          | 6.8%                       |                     | 6.8%                  |
| Jul 2019    | 1.5%                | 7.9%                   | 5.5%                                     | 3.6%                           | 7.0%               | 7.6%                     | 6.4%                 | 0.3%                          | 6.7%                       |                     | 6.7%                  |