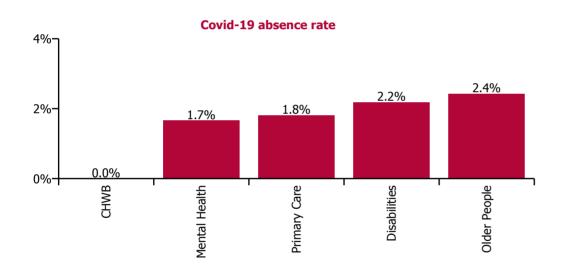

| Health Service Absence Rate - by Care<br>Group: Oct 2021 | Certified<br>absence | Self-<br>certified<br>absence | Non<br>Covid-19<br>absence | Covid-19<br>absence | Total<br>absence<br>rate | % Non<br>Covid-19<br>absence | %<br>Covid-19<br>absence |
|----------------------------------------------------------|----------------------|-------------------------------|----------------------------|---------------------|--------------------------|------------------------------|--------------------------|
| CHO 1                                                    | 5.7%                 | 0.4%                          | 6.1%                       | 2.0%                | 8.1%                     | 74.9%                        | 25.1%                    |
| Community Health & Wellbeing                             | 0.0%                 | 0.3%                          | 0.3%                       | 0.0%                | 0.3%                     | 100.0%                       | 0.0%                     |
| Mental Health                                            | 5.6%                 | 0.4%                          | 6.0%                       | 1.7%                | 7.7%                     | 78.4%                        | 21.6%                    |
| Primary Care                                             | 5.4%                 | 0.4%                          | 5.8%                       | 1.8%                | 7.6%                     | 76.3%                        | 23.7%                    |
| Disabilities                                             | 6.0%                 | 0.5%                          | 6.5%                       | 2.2%                | 8.7%                     | 74.9%                        | 25.1%                    |
| Older People                                             | 5.6%                 | 0.4%                          | 6.0%                       | 2.4%                | 8.4%                     | 71.1%                        | 28.9%                    |

#### Non Covid-19 & Covid-19 Absence