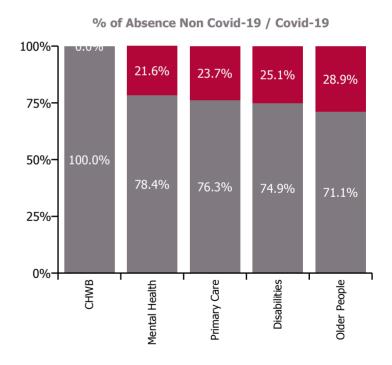

| Health Service Absence Rate - by Care<br>Group: Oct 2021 | Certified<br>absence | Self-<br>certified<br>absence | Non<br>Covid-19<br>absence | Covid-19<br>absence | Total<br>absence<br>rate | % Non<br>Covid-19<br>absence | %<br>Covid-19<br>absence |
|----------------------------------------------------------|----------------------|-------------------------------|----------------------------|---------------------|--------------------------|------------------------------|--------------------------|
| CHO 1                                                    | 5.7%                 | 0.4%                          | 6.1%                       | 2.0%                | 8.1%                     | 74.9%                        | 25.1%                    |
| Community Health & Wellbeing                             | 0.0%                 | 0.3%                          | 0.3%                       | 0.0%                | 0.3%                     | 100.0%                       | 0.0%                     |
| Mental Health                                            | 5.6%                 | 0.4%                          | 6.0%                       | 1.7%                | 7.7%                     | 78.4%                        | 21.6%                    |
| Primary Care                                             | 5.4%                 | 0.4%                          | 5.8%                       | 1.8%                | 7.6%                     | 76.3%                        | 23.7%                    |
| Disabilities                                             | 6.0%                 | 0.5%                          | 6.5%                       | 2.2%                | 8.7%                     | 74.9%                        | 25.1%                    |
| Older People                                             | 5.6%                 | 0.4%                          | 6.0%                       | 2.4%                | 8.4%                     | 71.1%                        | 28.9%                    |

#### Non Covid-19 & Covid-19 Absence