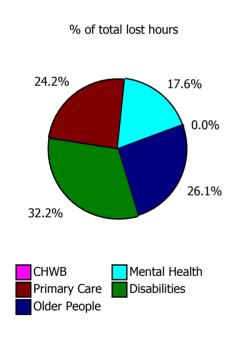

| Health Service Absence Rate - by Care<br>Group: Oct 2021 | Certified<br>absence | Self-<br>certified<br>absence | Non<br>Covid-19<br>absence | Covid-19<br>absence | Total<br>absence<br>rate | % Non<br>Covid-19<br>absence | %<br>Covid-19<br>absence |
|----------------------------------------------------------|----------------------|-------------------------------|----------------------------|---------------------|--------------------------|------------------------------|--------------------------|
| CHO 1                                                    | 5.7%                 | 0.4%                          | 6.1%                       | 2.0%                | 8.1%                     | 74.9%                        | 25.1%                    |
| Community Health & Wellbeing                             | 0.0%                 | 0.3%                          | 0.3%                       | 0.0%                | 0.3%                     | 100.0%                       | 0.0%                     |
| Mental Health                                            | 5.6%                 | 0.4%                          | 6.0%                       | 1.7%                | 7.7%                     | 78.4%                        | 21.6%                    |
| Primary Care                                             | 5.4%                 | 0.4%                          | 5.8%                       | 1.8%                | 7.6%                     | 76.3%                        | 23.7%                    |
| Disabilities                                             | 6.0%                 | 0.5%                          | 6.5%                       | 2.2%                | 8.7%                     | 74.9%                        | 25.1%                    |
| Older People                                             | 5.6%                 | 0.4%                          | 6.0%                       | 2.4%                | 8.4%                     | 71.1%                        | 28.9%                    |