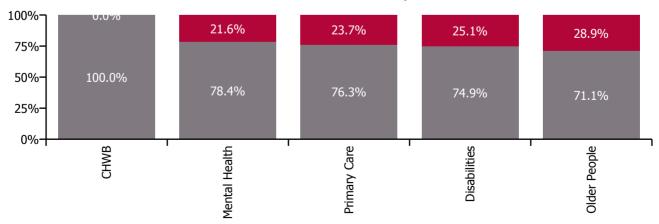

| Health Service Absence Rate - by Care<br>Group: Oct 2021 | Certified<br>absence | Self-<br>certified<br>absence | Non<br>Covid-19<br>absence | Covid-19<br>absence | Total<br>absence<br>rate | % Non<br>Covid-19<br>absence | %<br>Covid-19<br>absence |
|----------------------------------------------------------|----------------------|-------------------------------|----------------------------|---------------------|--------------------------|------------------------------|--------------------------|
| CHO 1                                                    | 5.7%                 | 0.4%                          | 6.1%                       | 2.0%                | 8.1%                     | 74.9%                        | 25.1%                    |
| Community Health & Wellbeing                             | 0.0%                 | 0.3%                          | 0.3%                       | 0.0%                | 0.3%                     | 100.0%                       | 0.0%                     |
| Mental Health                                            | 5.6%                 | 0.4%                          | 6.0%                       | 1.7%                | 7.7%                     | 78.4%                        | 21.6%                    |
| Primary Care                                             | 5.4%                 | 0.4%                          | 5.8%                       | 1.8%                | 7.6%                     | 76.3%                        | 23.7%                    |
| Disabilities                                             | 6.0%                 | 0.5%                          | 6.5%                       | 2.2%                | 8.7%                     | 74.9%                        | 25.1%                    |
| Older People                                             | 5.6%                 | 0.4%                          | 6.0%                       | 2.4%                | 8.4%                     | 71.1%                        | 28.9%                    |