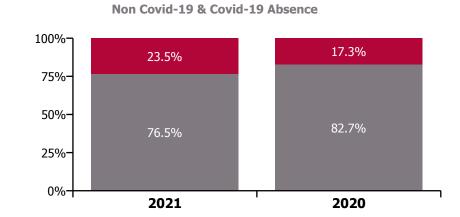

#### Non Covid-19 & Covid-19 Absence

# CHO 1 by Staff Category

| Year/ month | Medical &<br>Dental | Nursing &<br>Midwifery | Health & Social<br>Care<br>Professionals | Management &<br>Administrative | General<br>Support | Patient & Client<br>Care | Certified<br>absence | Self-<br>certified<br>absence | Non<br>Covid-19<br>absence | Covid-19<br>absence | Total<br>absence rate |
|-------------|---------------------|------------------------|------------------------------------------|--------------------------------|--------------------|--------------------------|----------------------|-------------------------------|----------------------------|---------------------|-----------------------|
| 2021        | 2.4%                | 8.0%                   | 4.8%                                     | 5.4%                           | 8.6%               | 9.0%                     | 5.4%                 | 0.3%                          | 5.8%                       | 1.8%                | 7.5%                  |
| Oct 2021    | 2.3%                | 8.6%                   | 6.4%                                     | 6.5%                           | 11.7%              | 8.8%                     | 5.7%                 | 0.4%                          | 6.1%                       | 2.0%                | 8.1%                  |
| Sep 2021    | 3.1%                | 8.4%                   | 5.8%                                     | 5.7%                           | 11.7%              | 9.0%                     | 5.7%                 | 0.3%                          | 6.1%                       | 1.8%                | 7.9%                  |
| Aug 2021    | 3.0%                | 8.6%                   | 5.8%                                     | 5.9%                           | 9.5%               | 9.3%                     | 5.9%                 | 0.3%                          | 6.2%                       | 1.8%                | 8.0%                  |
| Jul 2021    | 2.7%                | 7.8%                   | 4.3%                                     | 4.4%                           | 9.0%               | 8.3%                     | 5.6%                 | 0.3%                          | 5.9%                       | 1.1%                | 7.0%                  |
| Jun 2021    | 2.4%                | 7.2%                   | 4.5%                                     | 5.0%                           | 8.1%               | 7.8%                     | 5.6%                 | 0.4%                          | 5.9%                       | 0.8%                | 6.7%                  |
| May 2021    | 1.1%                | 6.5%                   | 3.4%                                     | 4.2%                           | 6.0%               | 7.1%                     | 4.8%                 | 0.3%                          | 5.1%                       | 0.7%                | 5.9%                  |
| Apr 2021    | 1.2%                | 6.4%                   | 3.9%                                     | 4.5%                           | 7.4%               | 7.1%                     | 5.0%                 | 0.2%                          | 5.2%                       | 0.8%                | 6.0%                  |
| Mar 2021    | 1.9%                | 6.7%                   | 3.6%                                     | 5.2%                           | 6.0%               | 7.9%                     | 5.2%                 | 0.3%                          | 5.4%                       | 0.9%                | 6.4%                  |
| Feb 2021    | 2.1%                | 8.2%                   | 4.7%                                     | 5.8%                           | 6.0%               | 10.2%                    | 5.3%                 | 0.4%                          | 5.7%                       | 2.2%                | 7.8%                  |
| Jan 2021    | 4.8%                | 12.3%                  | 5.6%                                     | 7.5%                           | 10.5%              | 14.9%                    | 5.7%                 | 0.2%                          | 5.9%                       | 5.6%                | 11.5%                 |
| 2020        | 3.7%                | 7.8%                   | 5.0%                                     | 5.4%                           | 7.1%               | 8.2%                     | 5.6%                 | 0.3%                          | 5.9%                       | 1.2%                | 7.2%                  |
| Dec 2020    | 4.1%                | 7.7%                   | 4.5%                                     | 5.5%                           | 6.5%               | 8.9%                     | 5.7%                 | 0.3%                          | 6.0%                       | 1.3%                | 7.3%                  |
| Nov 2020    | 4.1%                | 7.5%                   | 4.3%                                     | 4.6%                           | 6.2%               | 7.8%                     | 5.4%                 | 0.2%                          | 5.6%                       | 1.1%                | 6.7%                  |
| Oct 2020    | 6.1%                | 9.1%                   | 5.1%                                     | 5.4%                           | 7.2%               | 9.2%                     | 5.7%                 | 0.3%                          | 6.0%                       | 2.0%                | 8.0%                  |
| Sep 2020    | 4.2%                | 7.9%                   | 5.9%                                     | 5.6%                           | 7.3%               | 8.6%                     | 6.1%                 | 0.3%                          | 6.5%                       | 1.0%                | 7.4%                  |
| Aug 2020    | 3.3%                | 6.8%                   | 4.9%                                     | 5.0%                           | 6.7%               | 7.9%                     | 5.9%                 | 0.3%                          | 6.1%                       | 0.5%                | 6.7%                  |
| Jul 2020    | 2.0%                | 6.4%                   | 3.5%                                     | 4.0%                           | 7.2%               | 7.2%                     | 5.4%                 | 0.3%                          | 5.6%                       | 0.4%                | 6.0%                  |
| Jun 2020    | 1.0%                | 6.1%                   | 3.4%                                     | 4.0%                           | 6.7%               | 7.2%                     | 5.2%                 | 0.2%                          | 5.4%                       | 0.4%                | 5.8%                  |
| May 2020    | 2.4%                | 7.8%                   | 3.7%                                     | 5.3%                           | 7.3%               | 9.7%                     | 5.6%                 | 0.2%                          | 5.8%                       | 1.6%                | 7.5%                  |
| Apr 2020    | 5.4%                | 11.4%                  | 5.9%                                     | 7.4%                           | 8.8%               | 11.8%                    | 6.0%                 | 0.1%                          | 6.1%                       | 3.9%                | 10.1%                 |
| Mar 2020    | 6.9%                | 9.8%                   | 8.5%                                     | 7.5%                           | 8.6%               | 8.7%                     | 6.1%                 | 0.3%                          | 6.3%                       | 2.5%                | 8.8%                  |
| Feb 2020    | 2.3%                | 6.4%                   | 4.9%                                     | 5.3%                           | 5.9%               | 5.4%                     | 5.2%                 | 0.4%                          | 5.6%                       |                     | 5.6%                  |
| Jan 2020    | 1.9%                | 6.4%                   | 5.7%                                     | 5.3%                           | 6.1%               | 6.5%                     | 5.5%                 | 0.6%                          | 6.1%                       |                     | 6.1%                  |
| 2019        | 1.7%                | 7.2%                   | 4.7%                                     | 4.9%                           | 6.5%               | 7.1%                     | 5.9%                 | 0.5%                          | 6.4%                       |                     | 6.4%                  |
| Dec 2019    | 2.4%                | 7.1%                   | 5.3%                                     | 4.5%                           | 7.5%               | 6.9%                     | 5.8%                 | 0.6%                          | 6.4%                       |                     | 6.4%                  |
| Nov 2019    | 1.4%                | 6.0%                   | 4.4%                                     | 5.1%                           | 5.8%               | 6.3%                     | 5.2%                 | 0.5%                          | 5.7%                       |                     | 5.7%                  |
| Oct 2019    | 0.7%                | 5.6%                   | 4.2%                                     | 4.5%                           | 5.8%               | 5.9%                     | 4.8%                 | 0.4%                          | 5.2%                       |                     | 5.2%                  |
| Sep 2019    | 0.8%                | 6.6%                   | 3.9%                                     | 5.4%                           | 7.3%               | 6.3%                     | 5.5%                 | 0.4%                          | 5.9%                       |                     | 5.9%                  |
| Aug 2019    | 2.0%                | 7.4%                   | 5.1%                                     | 5.2%                           | 6.4%               | 7.9%                     | 6.5%                 | 0.3%                          | 6.8%                       |                     | 6.8%                  |
| Jul 2019    | 1.5%                | 7.9%                   | 5.5%                                     | 3.6%                           | 7.0%               | 7.6%                     | 6.4%                 | 0.3%                          | 6.7%                       |                     | 6.7%                  |