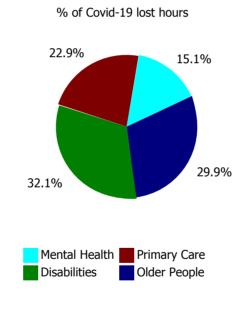

| Health Service Covid-19 Absence Rate - by<br>Staff Category & Care Group: Oct 2021 | Medical &<br>Dental | Nursing &<br>Midwifery | Health & Social<br>Care<br>Professionals | Management &<br>Administrative | General<br>Support | Patient & Client<br>Care | Covid-19<br>absence | Non Covid-19<br>absence | Total<br>absence rate |
|------------------------------------------------------------------------------------|---------------------|------------------------|------------------------------------------|--------------------------------|--------------------|--------------------------|---------------------|-------------------------|-----------------------|
| CHO 1                                                                              | 0.3%                | 2.2%                   | 2.0%                                     | 6.5%                           | 2.7%               | 2.3%                     | 2.0%                | 6.1%                    | 8.1%                  |
| Community Health & Wellbeing                                                       |                     | 0.0%                   | 0.0%                                     | 0.4%                           |                    |                          | 0.0%                | 0.3%                    | 0.3%                  |
| Mental Health                                                                      | 0.0%                | 2.4%                   | 1.3%                                     | 5.9%                           | 1.3%               | 0.1%                     | 1.7%                | 6.0%                    | 7.7%                  |
| Primary Care                                                                       | 0.6%                | 2.0%                   | 2.8%                                     | 7.0%                           | 3.2%               | 1.3%                     | 1.8%                | 5.8%                    | 7.6%                  |
| Disabilities                                                                       | 0.0%                | 2.0%                   | 0.7%                                     | 6.3%                           | 2.3%               | 2.6%                     | 2.2%                | 6.5%                    | 8.7%                  |
| Older People                                                                       | 0.0%                | 2.6%                   | 0.7%                                     | 6.0%                           | 3.5%               | 2.6%                     | 2.4%                | 6.0%                    | 8.4%                  |