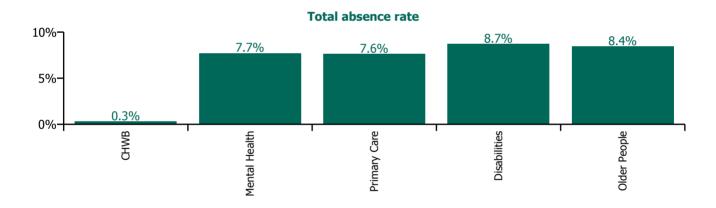

| Health Service Absence Rate - by Care<br>Group: Oct 2021 | Certified<br>absence | Self-<br>certified<br>absence | Non<br>Covid-19<br>absence | Covid-19<br>absence | Total<br>absence<br>rate | % Non<br>Covid-19<br>absence | %<br>Covid-19<br>absence |
|----------------------------------------------------------|----------------------|-------------------------------|----------------------------|---------------------|--------------------------|------------------------------|--------------------------|
| CHO 1                                                    | 5.7%                 | 0.4%                          | 6.1%                       | 2.0%                | 8.1%                     | 74.9%                        | 25.1%                    |
| Community Health & Wellbeing                             | 0.0%                 | 0.3%                          | 0.3%                       | 0.0%                | 0.3%                     | 100.0%                       | 0.0%                     |
| Mental Health                                            | 5.6%                 | 0.4%                          | 6.0%                       | 1.7%                | 7.7%                     | 78.4%                        | 21.6%                    |
| Primary Care                                             | 5.4%                 | 0.4%                          | 5.8%                       | 1.8%                | 7.6%                     | 76.3%                        | 23.7%                    |
| Disabilities                                             | 6.0%                 | 0.5%                          | 6.5%                       | 2.2%                | 8.7%                     | 74.9%                        | 25.1%                    |
| Older People                                             | 5.6%                 | 0.4%                          | 6.0%                       | 2.4%                | 8.4%                     | 71.1%                        | 28.9%                    |