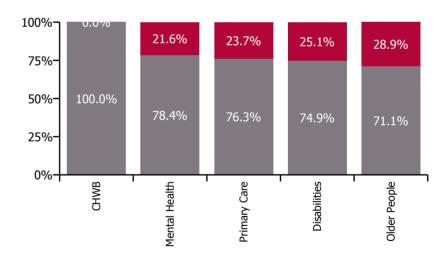

| Health Service Absence Rate - by Care<br>Group: Oct 2021 | Certified<br>absence | Self-<br>certified<br>absence | Non<br>Covid-19<br>absence | Covid-19<br>absence | Total<br>absence<br>rate | % Non<br>Covid-19<br>absence | %<br>Covid-19<br>absence |
|----------------------------------------------------------|----------------------|-------------------------------|----------------------------|---------------------|--------------------------|------------------------------|--------------------------|
| CHO 1                                                    | 5.7%                 | 0.4%                          | 6.1%                       | 2.0%                | 8.1%                     | 74.9%                        | 25.1%                    |
| Community Health & Wellbeing                             | 0.0%                 | 0.3%                          | 0.3%                       | 0.0%                | 0.3%                     | 100.0%                       | 0.0%                     |
| Mental Health                                            | 5.6%                 | 0.4%                          | 6.0%                       | 1.7%                | 7.7%                     | 78.4%                        | 21.6%                    |
| Primary Care                                             | 5.4%                 | 0.4%                          | 5.8%                       | 1.8%                | 7.6%                     | 76.3%                        | 23.7%                    |
| Disabilities                                             | 6.0%                 | 0.5%                          | 6.5%                       | 2.2%                | 8.7%                     | 74.9%                        | 25.1%                    |
| Older People                                             | 5.6%                 | 0.4%                          | 6.0%                       | 2.4%                | 8.4%                     | 71.1%                        | 28.9%                    |