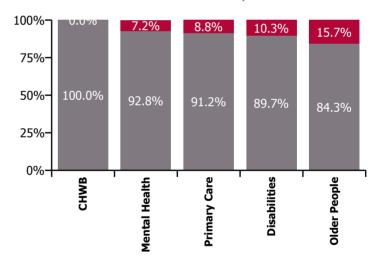

| Health Service Absence Rate - by Care<br>Group: Oct 2022 | Certified<br>absence | Self-<br>certified<br>absence | Non<br>Covid-19<br>absence | Covid-19<br>absence | Total<br>absence<br>rate | % Non<br>Covid-19<br>absence | %<br>Covid-19<br>absence |
|----------------------------------------------------------|----------------------|-------------------------------|----------------------------|---------------------|--------------------------|------------------------------|--------------------------|
| CHO 1                                                    | 6.8%                 | 0.6%                          | 7.4%                       | 0.9%                | 8.3%                     | 88.8%                        | 11.2%                    |
| CHO Operations                                           | 11.5%                | 0.5%                          | 12.1%                      | 0.0%                | 12.1%                    | 100.0%                       | 0.0%                     |
| Community Health & Wellbeing                             | 12.2%                | 0.2%                          | 12.4%                      | 0.0%                | 12.4%                    | 100.0%                       | 0.0%                     |
| Mental Health                                            | 5.3%                 | 0.6%                          | 5.9%                       | 0.5%                | 6.4%                     | 92.8%                        | 7.2%                     |
| Primary Care                                             | 4.8%                 | 0.4%                          | 5.2%                       | 0.5%                | 5.7%                     | 91.2%                        | 8.8%                     |
| Disabilities                                             | 8.0%                 | 0.7%                          | 8.7%                       | 1.0%                | 9.7%                     | 89.7%                        | 10.3%                    |
| Older People                                             | 8.6%                 | 0.6%                          | 9.2%                       | 1.7%                | 10.9%                    | 84.3%                        | 15.7%                    |