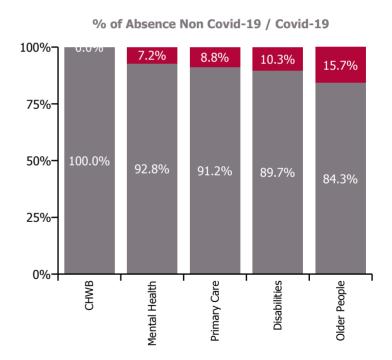

| Health Service Absence Rate - by Care<br>Group: Oct 2022 | Certified<br>absence | Self-<br>certified<br>absence | Non<br>Covid-19<br>absence | Covid-19<br>absence | Total<br>absence<br>rate | % Non<br>Covid-19<br>absence | %<br>Covid-19<br>absence |
|----------------------------------------------------------|----------------------|-------------------------------|----------------------------|---------------------|--------------------------|------------------------------|--------------------------|
| CHO 1                                                    | 6.8%                 | 0.6%                          | 7.4%                       | 0.9%                | 8.3%                     | 88.8%                        | 11.2%                    |
| CHO Operations                                           | 11.5%                | 0.5%                          | 12.1%                      | 0.0%                | 12.1%                    | 100.0%                       | 0.0%                     |
| Community Health & Wellbeing                             | 12.2%                | 0.2%                          | 12.4%                      | 0.0%                | 12.4%                    | 100.0%                       | 0.0%                     |
| Mental Health                                            | 5.3%                 | 0.6%                          | 5.9%                       | 0.5%                | 6.4%                     | 92.8%                        | 7.2%                     |
| Primary Care                                             | 4.8%                 | 0.4%                          | 5.2%                       | 0.5%                | 5.7%                     | 91.2%                        | 8.8%                     |
| Disabilities                                             | 8.0%                 | 0.7%                          | 8.7%                       | 1.0%                | 9.7%                     | 89.7%                        | 10.3%                    |
| Older People                                             | 8.6%                 | 0.6%                          | 9.2%                       | 1.7%                | 10.9%                    | 84.3%                        | 15.7%                    |