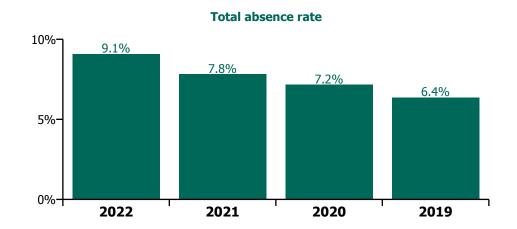

# CHO 1 by Staff Category

| Year/ month | Medical &<br>Dental | Nursing &<br>Midwifery | Health & Social<br>Care<br>Professionals | Management &<br>Administrative | General<br>Support | Patient & Client<br>Care | Certified<br>absence | Self-<br>certified<br>absence | Non<br>Covid-19<br>absence | Covid-19<br>absence | Total<br>absence rate |
|-------------|---------------------|------------------------|------------------------------------------|--------------------------------|--------------------|--------------------------|----------------------|-------------------------------|----------------------------|---------------------|-----------------------|
| 2022        | 2.6%                | 9.9%                   | 6.3%                                     | 5.8%                           | 10.9%              | 10.9%                    | 6.0%                 | 0.4%                          | 6.4%                       | 2.7%                | 9.1%                  |
| Oct 2022    | 1.6%                | 8.5%                   | 6.0%                                     | 4.7%                           | 10.2%              | 10.7%                    | 6.8%                 | 0.6%                          | 7.4%                       | 0.9%                | 8.3%                  |
| Sep 2022    | 2.8%                | 8.8%                   | 5.9%                                     | 4.5%                           | 9.2%               | 9.8%                     | 6.8%                 | 0.5%                          | 7.3%                       | 0.8%                | 8.0%                  |
| Aug 2022    | 2.4%                | 8.8%                   | 7.3%                                     | 5.3%                           | 10.7%              | 11.5%                    | 7.3%                 | 0.5%                          | 7.8%                       | 1.1%                | 8.9%                  |
| Jul 2022    | 2.4%                | 9.8%                   | 6.7%                                     | 6.0%                           | 11.5%              | 11.5%                    | 6.8%                 | 0.5%                          | 7.3%                       | 2.1%                | 9.4%                  |
| Jun 2022    | 2.5%                | 9.0%                   | 6.2%                                     | 5.5%                           | 10.0%              | 10.1%                    | 5.7%                 | 0.5%                          | 6.3%                       | 2.1%                | 8.4%                  |
| May 2022    | 1.2%                | 7.3%                   | 4.3%                                     | 4.0%                           | 9.1%               | 9.2%                     | 5.3%                 | 0.4%                          | 5.7%                       | 1.3%                | 7.0%                  |
| Apr 2022    | 1.5%                | 9.5%                   | 4.2%                                     | 6.0%                           | 9.0%               | 9.7%                     | 5.7%                 | 0.4%                          | 6.1%                       | 2.1%                | 8.2%                  |
| Mar 2022    | 2.7%                | 13.8%                  | 8.0%                                     | 8.8%                           | 12.5%              | 13.1%                    | 5.6%                 | 0.4%                          | 6.0%                       | 5.8%                | 11.8%                 |
| Feb 2022    | 4.9%                | 10.9%                  | 6.9%                                     | 6.2%                           | 11.3%              | 10.5%                    | 5.1%                 | 0.4%                          | 5.5%                       | 4.0%                | 9.4%                  |
| Jan 2022    | 4.1%                | 12.7%                  | 8.1%                                     | 7.1%                           | 15.2%              | 12.9%                    | 4.6%                 | 0.3%                          | 5.0%                       | 6.4%                | 11.4%                 |
| 2021        | 2.5%                | 8.3%                   | 5.0%                                     | 5.6%                           | 9.3%               | 9.4%                     | 5.5%                 | 0.3%                          | 5.8%                       | 2.0%                | 7.8%                  |
| Dec 2021    | 2.8%                | 10.1%                  | 6.0%                                     | 6.1%                           | 13.0%              | 11.3%                    | 5.5%                 | 0.4%                          | 5.9%                       | 3.5%                | 9.5%                  |
| Nov 2021    | 3.2%                | 9.3%                   | 6.3%                                     | 6.6%                           | 12.4%              | 11.0%                    | 5.9%                 | 0.6%                          | 6.4%                       | 2.7%                | 9.1%                  |
| Oct 2021    | 2.3%                | 8.6%                   | 6.4%                                     | 6.5%                           | 11.7%              | 8.8%                     | 5.7%                 | 0.4%                          | 6.1%                       | 2.0%                | 8.1%                  |
| Sep 2021    | 3.1%                | 8.4%                   | 5.8%                                     | 5.7%                           | 11.7%              | 9.0%                     | 5.7%                 | 0.3%                          | 6.1%                       | 1.8%                | 7.9%                  |
| Aug 2021    | 3.0%                | 8.6%                   | 5.8%                                     | 5.9%                           | 9.5%               | 9.3%                     | 5.9%                 | 0.3%                          | 6.2%                       | 1.8%                | 8.0%                  |
| Jul 2021    | 2.7%                | 7.8%                   | 4.3%                                     | 4.4%                           | 9.0%               | 8.3%                     | 5.6%                 | 0.3%                          | 5.9%                       | 1.1%                | 7.0%                  |
| Jun 2021    | 2.4%                | 7.2%                   | 4.5%                                     | 5.0%                           | 8.1%               | 7.8%                     | 5.6%                 | 0.4%                          | 5.9%                       | 0.8%                | 6.7%                  |
| May 2021    | 1.1%                | 6.5%                   | 3.4%                                     | 4.2%                           | 6.0%               | 7.1%                     | 4.8%                 | 0.3%                          | 5.1%                       | 0.7%                | 5.9%                  |
| Apr 2021    | 1.2%                | 6.4%                   | 3.9%                                     | 4.5%                           | 7.4%               | 7.1%                     | 5.0%                 | 0.2%                          | 5.2%                       | 0.8%                | 6.0%                  |
| Mar 2021    | 1.9%                | 6.7%                   | 3.6%                                     | 5.2%                           | 6.0%               | 7.9%                     | 5.2%                 | 0.3%                          | 5.4%                       | 0.9%                | 6.4%                  |
| Feb 2021    | 2.1%                | 8.2%                   | 4.7%                                     | 5.8%                           | 6.0%               | 10.2%                    | 5.3%                 | 0.4%                          | 5.7%                       | 2.2%                | 7.8%                  |
| Jan 2021    | 4.8%                | 12.3%                  | 5.6%                                     | 7.5%                           | 10.5%              | 14.9%                    | 5.7%                 | 0.2%                          | 5.9%                       | 5.6%                | 11.5%                 |
| 2020        | 3.7%                | 7.8%                   | 5.0%                                     | 5.4%                           | 7.1%               | 8.2%                     | 5.6%                 | 0.3%                          | 5.9%                       | 1.2%                | 7.2%                  |
| Dec 2020    | 4.1%                | 7.7%                   | 4.5%                                     | 5.5%                           | 6.5%               | 8.9%                     | 5.7%                 | 0.3%                          | 6.0%                       | 1.3%                | 7.3%                  |
| Nov 2020    | 4.1%                | 7.5%                   | 4.3%                                     | 4.6%                           | 6.2%               | 7.8%                     | 5.4%                 | 0.2%                          | 5.6%                       | 1.1%                | 6.7%                  |
| Oct 2020    | 6.1%                | 9.1%                   | 5.1%                                     | 5.4%                           | 7.2%               | 9.2%                     | 5.7%                 | 0.3%                          | 6.0%                       | 2.0%                | 8.0%                  |
| Sep 2020    | 4.2%                | 7.9%                   | 5.9%                                     | 5.6%                           | 7.3%               | 8.6%                     | 6.1%                 | 0.3%                          | 6.5%                       | 1.0%                | 7.4%                  |
| Aug 2020    | 3.3%                | 6.8%                   | 4.9%                                     | 5.0%                           | 6.7%               | 7.9%                     | 5.9%                 | 0.3%                          | 6.1%                       | 0.5%                | 6.7%                  |
| Jul 2020    | 2.0%                | 6.4%                   | 3.5%                                     | 4.0%                           | 7.2%               | 7.2%                     | 5.4%                 | 0.3%                          | 5.6%                       | 0.4%                | 6.0%                  |