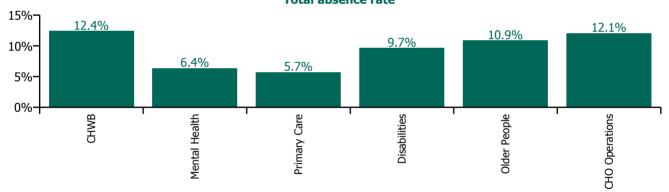

| Health Service Absence Rate - by Care<br>Group: Oct 2022 | Certified<br>absence | Self-<br>certified<br>absence | Non<br>Covid-19<br>absence | Covid-19<br>absence | Total<br>absence<br>rate | % Non<br>Covid-19<br>absence | %<br>Covid-19<br>absence |
|----------------------------------------------------------|----------------------|-------------------------------|----------------------------|---------------------|--------------------------|------------------------------|--------------------------|
| CHO 1                                                    | 6.8%                 | 0.6%                          | 7.4%                       | 0.9%                | 8.3%                     | 88.8%                        | 11.2%                    |
| CHO Operations                                           | 11.5%                | 0.5%                          | 12.1%                      | 0.0%                | 12.1%                    | 100.0%                       | 0.0%                     |
| Community Health & Wellbeing                             | 12.2%                | 0.2%                          | 12.4%                      | 0.0%                | 12.4%                    | 100.0%                       | 0.0%                     |
| Mental Health                                            | 5.3%                 | 0.6%                          | 5.9%                       | 0.5%                | 6.4%                     | 92.8%                        | 7.2%                     |
| Primary Care                                             | 4.8%                 | 0.4%                          | 5.2%                       | 0.5%                | 5.7%                     | 91.2%                        | 8.8%                     |
| Disabilities                                             | 8.0%                 | 0.7%                          | 8.7%                       | 1.0%                | 9.7%                     | 89.7%                        | 10.3%                    |
| Older People                                             | 8.6%                 | 0.6%                          | 9.2%                       | 1.7%                | 10.9%                    | 84.3%                        | 15.7%                    |

### **Total absence rate**

| Health Service Absence Rate - by<br>Care Group: Oct 2022 | Medical &<br>Dental | Nursing &<br>Midwifery | Health & Social<br>Care<br>Professionals | Management &<br>Administrative | General<br>Support | Patient & Client<br>Care | Certified<br>absence | Self-<br>certified<br>absence | Non<br>Covid-19<br>absence | Covid-19<br>absence | Total<br>absence<br>rate |
|----------------------------------------------------------|---------------------|------------------------|------------------------------------------|--------------------------------|--------------------|--------------------------|----------------------|-------------------------------|----------------------------|---------------------|--------------------------|
| CHO 1                                                    | 1.6%                | 8.5%                   | 6.0%                                     | 4.6%                           | 10.2%              | 10.7%                    | 6.8%                 | 0.6%                          | 7.4%                       | 0.9%                | 8.3%                     |
| Community Health & Wellbeing                             |                     |                        | 0.0%                                     | 29.7%                          |                    | 6.6%                     | 12.2%                | 0.2%                          | 12.4%                      | 0.0%                | 12.4%                    |
| Mental Health                                            | 2.4%                | 7.7%                   | 6.6%                                     | 4.1%                           | 10.4%              | 2.1%                     | 5.3%                 | 0.6%                          | 5.9%                       | 0.5%                | 6.4%                     |
| Primary Care                                             | 1.0%                | 6.6%                   | 5.1%                                     | 4.4%                           | 10.0%              | 8.5%                     | 4.8%                 | 0.4%                          | 5.2%                       | 0.5%                | 5.7%                     |
| Disabilities                                             | 0.0%                | 9.9%                   | 7.3%                                     | 4.1%                           | 12.4%              | 10.3%                    | 8.0%                 | 0.7%                          | 8.7%                       | 1.0%                | 9.7%                     |
| Older People                                             | 0.0%                | 9.7%                   | 9.9%                                     | 5.0%                           | 9.5%               | 13.3%                    | 8.6%                 | 0.6%                          | 9.2%                       | 1.7%                | 10.9%                    |

| Health Service Absence Rate - by<br>Care Group: Oct 2022 | Medical &<br>Dental | Nursing &<br>Midwifery | Health & Social<br>Care<br>Professionals | Management &<br>Administrative | General<br>Support | Patient & Client<br>Care | Certified absence | Self-<br>certified<br>absence | Non<br>Covid-19<br>absence | Covid-19<br>absence | Total<br>absence<br>rate |
|----------------------------------------------------------|---------------------|------------------------|------------------------------------------|--------------------------------|--------------------|--------------------------|-------------------|-------------------------------|----------------------------|---------------------|--------------------------|
| CHO 1                                                    | 1.6%                | 8.5%                   | 6.0%                                     | 4.7%                           | 10.2%              | 10.7%                    | 6.8%              | 0.6%                          | 7.4%                       | 0.9%                | 8.3%                     |
| Health Service Executive                                 | 1.6%                | 8.5%                   | 6.0%                                     | 4.7%                           | 10.2%              | 10.7%                    | 6.8%              | 0.6%                          | 7.4%                       | 0.9%                | 8.3%                     |
| Community Health & Wellbeing                             |                     |                        | 0.0%                                     | 29.7%                          |                    | 6.6%                     | 12.2%             | 0.2%                          | 12.4%                      | 0.0%                | 12.4%                    |
| Mental Health                                            | 2.4%                | 7.7%                   | 6.6%                                     | 4.1%                           | 10.4%              | 2.1%                     | 5.3%              | 0.6%                          | 5.9%                       | 0.5%                | 6.4%                     |
| Primary Care                                             | 1.0%                | 6.6%                   | 5.1%                                     | 4.4%                           | 10.0%              | 8.5%                     | 4.8%              | 0.4%                          | 5.2%                       | 0.5%                | 5.7%                     |
| Disabilities                                             | 0.0%                | 9.9%                   | 7.3%                                     | 4.1%                           | 12.4%              | 10.3%                    | 8.0%              | 0.7%                          | 8.7%                       | 1.0%                | 9.7%                     |
| Older People                                             | 0.0%                | 9.7%                   | 9.9%                                     | 5.0%                           | 9.5%               | 13.3%                    | 8.6%              | 0.6%                          | 9.2%                       | 1.7%                | 10.9%                    |
| CHO Operations                                           |                     |                        |                                          | 12.1%                          |                    |                          | 11.5%             | 0.5%                          | 12.1%                      | 0.0%                | 12.1%                    |