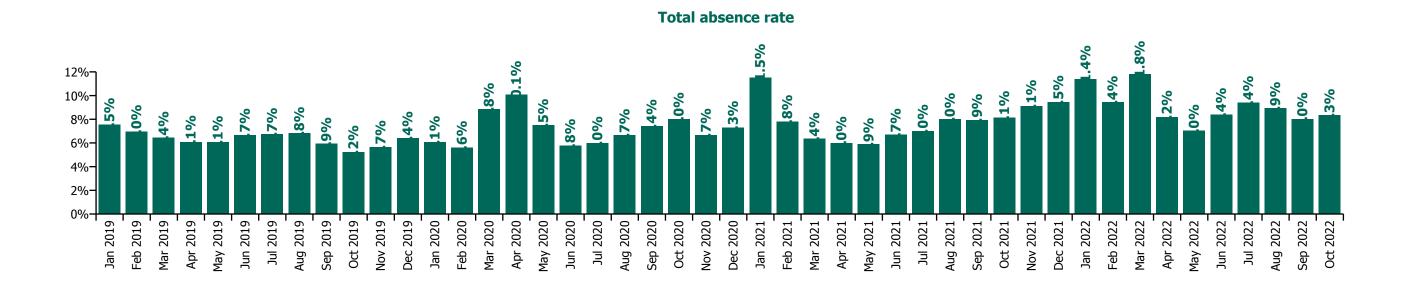

# CHO 1 by Staff Category

| Year/ month | Medical &<br>Dental | Nursing &<br>Midwifery | Health & Social<br>Care<br>Professionals | Management &<br>Administrative | General<br>Support | Patient & Client<br>Care | Certified<br>absence | Self-<br>certified<br>absence | Non<br>Covid-19<br>absence | Covid-19<br>absence | Total<br>absence rate |
|-------------|---------------------|------------------------|------------------------------------------|--------------------------------|--------------------|--------------------------|----------------------|-------------------------------|----------------------------|---------------------|-----------------------|
| 2022        | 2.6%                | 9.9%                   | 6.3%                                     | 5.8%                           | 10.9%              | 10.9%                    | 6.0%                 | 0.4%                          | 6.4%                       | 2.7%                | 9.1%                  |
| Oct 2022    | 1.6%                | 8.5%                   | 6.0%                                     | 4.7%                           | 10.2%              | 10.7%                    | 6.8%                 | 0.6%                          | 7.4%                       | 0.9%                | 8.3%                  |
| Sep 2022    | 2.8%                | 8.8%                   | 5.9%                                     | 4.5%                           | 9.2%               | 9.8%                     | 6.8%                 | 0.5%                          | 7.3%                       | 0.8%                | 8.0%                  |
| Aug 2022    | 2.4%                | 8.8%                   | 7.3%                                     | 5.3%                           | 10.7%              | 11.5%                    | 7.3%                 | 0.5%                          | 7.8%                       | 1.1%                | 8.9%                  |
| Jul 2022    | 2.4%                | 9.8%                   | 6.7%                                     | 6.0%                           | 11.5%              | 11.5%                    | 6.8%                 | 0.5%                          | 7.3%                       | 2.1%                | 9.4%                  |
| Jun 2022    | 2.5%                | 9.0%                   | 6.2%                                     | 5.5%                           | 10.0%              | 10.1%                    | 5.7%                 | 0.5%                          | 6.3%                       | 2.1%                | 8.4%                  |
| May 2022    | 1.2%                | 7.3%                   | 4.3%                                     | 4.0%                           | 9.1%               | 9.2%                     | 5.3%                 | 0.4%                          | 5.7%                       | 1.3%                | 7.0%                  |
| Apr 2022    | 1.5%                | 9.5%                   | 4.2%                                     | 6.0%                           | 9.0%               | 9.7%                     | 5.7%                 | 0.4%                          | 6.1%                       | 2.1%                | 8.2%                  |
| Mar 2022    | 2.7%                | 13.8%                  | 8.0%                                     | 8.8%                           | 12.5%              | 13.1%                    | 5.6%                 | 0.4%                          | 6.0%                       | 5.8%                | 11.8%                 |
| Feb 2022    | 4.9%                | 10.9%                  | 6.9%                                     | 6.2%                           | 11.3%              | 10.5%                    | 5.1%                 | 0.4%                          | 5.5%                       | 4.0%                | 9.4%                  |
| Jan 2022    | 4.1%                | 12.7%                  | 8.1%                                     | 7.1%                           | 15.2%              | 12.9%                    | 4.6%                 | 0.3%                          | 5.0%                       | 6.4%                | 11.4%                 |
| 2021        | 2.5%                | 8.3%                   | 5.0%                                     | 5.6%                           | 9.3%               | 9.4%                     | 5.5%                 | 0.3%                          | 5.8%                       | 2.0%                | 7.8%                  |
| Dec 2021    | 2.8%                | 10.1%                  | 6.0%                                     | 6.1%                           | 13.0%              | 11.3%                    | 5.5%                 | 0.4%                          | 5.9%                       | 3.5%                | 9.5%                  |
| Nov 2021    | 3.2%                | 9.3%                   | 6.3%                                     | 6.6%                           | 12.4%              | 11.0%                    | 5.9%                 | 0.6%                          | 6.4%                       | 2.7%                | 9.1%                  |
| Oct 2021    | 2.3%                | 8.6%                   | 6.4%                                     | 6.5%                           | 11.7%              | 8.8%                     | 5.7%                 | 0.4%                          | 6.1%                       | 2.0%                | 8.1%                  |
| Sep 2021    | 3.1%                | 8.4%                   | 5.8%                                     | 5.7%                           | 11.7%              | 9.0%                     | 5.7%                 | 0.3%                          | 6.1%                       | 1.8%                | 7.9%                  |
| Aug 2021    | 3.0%                | 8.6%                   | 5.8%                                     | 5.9%                           | 9.5%               | 9.3%                     | 5.9%                 | 0.3%                          | 6.2%                       | 1.8%                | 8.0%                  |
| Jul 2021    | 2.7%                | 7.8%                   | 4.3%                                     | 4.4%                           | 9.0%               | 8.3%                     | 5.6%                 | 0.3%                          | 5.9%                       | 1.1%                | 7.0%                  |
| Jun 2021    | 2.4%                | 7.2%                   | 4.5%                                     | 5.0%                           | 8.1%               | 7.8%                     | 5.6%                 | 0.4%                          | 5.9%                       | 0.8%                | 6.7%                  |
| May 2021    | 1.1%                | 6.5%                   | 3.4%                                     | 4.2%                           | 6.0%               | 7.1%                     | 4.8%                 | 0.3%                          | 5.1%                       | 0.7%                | 5.9%                  |
| Apr 2021    | 1.2%                | 6.4%                   | 3.9%                                     | 4.5%                           | 7.4%               | 7.1%                     | 5.0%                 | 0.2%                          | 5.2%                       | 0.8%                | 6.0%                  |
| Mar 2021    | 1.9%                | 6.7%                   | 3.6%                                     | 5.2%                           | 6.0%               | 7.9%                     | 5.2%                 | 0.3%                          | 5.4%                       | 0.9%                | 6.4%                  |
| Feb 2021    | 2.1%                | 8.2%                   | 4.7%                                     | 5.8%                           | 6.0%               | 10.2%                    | 5.3%                 | 0.4%                          | 5.7%                       | 2.2%                | 7.8%                  |
| Jan 2021    | 4.8%                | 12.3%                  | 5.6%                                     | 7.5%                           | 10.5%              | 14.9%                    | 5.7%                 | 0.2%                          | 5.9%                       | 5.6%                | 11.5%                 |
| 2020        | 3.7%                | 7.8%                   | 5.0%                                     | 5.4%                           | 7.1%               | 8.2%                     | 5.6%                 | 0.3%                          | 5.9%                       | 1.2%                | 7.2%                  |
| Dec 2020    | 4.1%                | 7.7%                   | 4.5%                                     | 5.5%                           | 6.5%               | 8.9%                     | 5.7%                 | 0.3%                          | 6.0%                       | 1.3%                | 7.3%                  |
| Nov 2020    | 4.1%                | 7.5%                   | 4.3%                                     | 4.6%                           | 6.2%               | 7.8%                     | 5.4%                 | 0.2%                          | 5.6%                       | 1.1%                | 6.7%                  |
| Oct 2020    | 6.1%                | 9.1%                   | 5.1%                                     | 5.4%                           | 7.2%               | 9.2%                     | 5.7%                 | 0.3%                          | 6.0%                       | 2.0%                | 8.0%                  |
| Sep 2020    | 4.2%                | 7.9%                   | 5.9%                                     | 5.6%                           | 7.3%               | 8.6%                     | 6.1%                 | 0.3%                          | 6.5%                       | 1.0%                | 7.4%                  |
| Aug 2020    | 3.3%                | 6.8%                   | 4.9%                                     | 5.0%                           | 6.7%               | 7.9%                     | 5.9%                 | 0.3%                          | 6.1%                       | 0.5%                | 6.7%                  |
| Jul 2020    | 2.0%                | 6.4%                   | 3.5%                                     | 4.0%                           | 7.2%               | 7.2%                     | 5.4%                 | 0.3%                          | 5.6%                       | 0.4%                | 6.0%                  |

| Jun 2020 | 1.0% | 6.1%  | 3.4% | 4.0% | 6.7% | 7.2%  | 5.2% | 0.2% | 5.4% | 0.4% | 5.8%  |
|----------|------|-------|------|------|------|-------|------|------|------|------|-------|
| May 2020 | 2.4% | 7.8%  | 3.7% | 5.3% | 7.3% | 9.7%  | 5.6% |      | 5.8% |      | 7.5%  |
| Apr 2020 | 5.4% | 11.4% | 5.9% | 7.4% | 8.8% | 11.8% | 6.0% |      |      |      | 10.1% |
| Mar 2020 | 6.9% | 9.8%  | 8.5% | 7.5% | 8.6% | 8.7%  | 6.1% |      |      |      | 8.8%  |
| Feb 2020 | 2.3% | 6.4%  | 4.9% | 5.3% | 5.9% | 5.4%  | 5.2% | 0.4% | 5.6% |      | 5.6%  |
| Jan 2020 | 1.9% | 6.4%  | 5.7% | 5.3% | 6.1% | 6.5%  | 5.5% | 0.6% | 6.1% |      | 6.1%  |
| 2019     | 1.7% | 7.2%  | 4.7% | 4.9% | 6.5% | 7.1%  | 5.9% | 0.5% | 6.4% |      | 6.4%  |
| Dec 2019 | 2.4% | 7.1%  | 5.3% | 4.5% | 7.5% | 6.9%  | 5.8% | 0.6% | 6.4% |      | 6.4%  |
| Nov 2019 | 1.4% | 6.0%  | 4.4% | 5.1% | 5.8% | 6.3%  | 5.2% | 0.5% | 5.7% |      | 5.7%  |
| Oct 2019 | 0.7% | 5.6%  | 4.2% | 4.5% | 5.8% | 5.9%  | 4.8% | 0.4% | 5.2% |      | 5.2%  |
| Sep 2019 | 0.8% | 6.6%  | 3.9% | 5.4% | 7.3% | 6.3%  | 5.5% | 0.4% | 5.9% |      | 5.9%  |
| Aug 2019 | 2.0% | 7.4%  | 5.1% | 5.2% | 6.4% | 7.9%  | 6.5% | 0.3% | 6.8% |      | 6.8%  |
| Jul 2019 | 1.5% | 7.9%  | 5.5% | 3.6% | 7.0% | 7.6%  | 6.4% | 0.3% | 6.7% |      | 6.7%  |
| Jun 2019 | 1.2% | 7.7%  | 5.6% | 4.5% | 6.6% | 7.3%  | 6.3% | 0.4% | 6.7% |      | 6.7%  |
| May 2019 | 1.6% | 7.2%  | 4.0% | 4.5% | 6.5% | 6.6%  | 5.7% | 0.4% | 6.1% |      | 6.1%  |
| Apr 2019 | 2.2% | 6.9%  | 4.1% | 4.8% | 5.4% | 7.0%  | 5.7% | 0.4% | 6.1% |      | 6.1%  |
| Mar 2019 | 2.4% | 7.3%  | 5.0% | 6.0% | 5.6% | 6.9%  | 6.0% | 0.4% | 6.4% |      | 6.4%  |
| Feb 2019 | 2.8% | 8.9%  | 3.9% | 5.1% | 6.5% | 7.4%  | 6.2% | 0.8% | 7.0% |      | 7.0%  |
| Jan 2019 | 1.5% | 8.4%  | 5.4% | 6.2% | 7.1% | 8.7%  | 6.9% | 0.7% | 7.5% |      | 7.5%  |

**CHO 1 by Care Group** 

| Year/ month | CHWB  | Mental<br>Health | Primary<br>Care | Disabilities | Older<br>People | Health Service<br>Executive | Certified<br>absence | Self-<br>certified<br>absence | Non<br>Covid-19<br>absence | Covid-19<br>absence | Total<br>absence<br>rate |
|-------------|-------|------------------|-----------------|--------------|-----------------|-----------------------------|----------------------|-------------------------------|----------------------------|---------------------|--------------------------|
| 2022        | 6.3%  | 8.2%             | 6.4%            | 10.1%        | 11.5%           | 9.1%                        | 6.0%                 | 0.4%                          | 6.4%                       | 2.7%                | 9.1%                     |
| Oct 2022    | 12.4% | 6.4%             | 5.7%            | 9.7%         | 10.9%           | 8.3%                        | 6.8%                 | 0.6%                          | 7.4%                       | 0.9%                | 8.3%                     |
| Sep 2022    | 4.1%  | 7.3%             | 5.8%            | 9.2%         | 9.8%            | 8.0%                        | 6.8%                 | 0.5%                          | 7.3%                       | 0.8%                | 8.0%                     |
| Aug 2022    | 8.6%  | 7.3%             | 6.1%            | 10.3%        | 11.6%           | 8.9%                        | 7.3%                 | 0.5%                          | 7.8%                       | 1.1%                | 8.9%                     |
| Jul 2022    | 8.2%  | 8.8%             | 6.4%            | 10.6%        | 11.6%           | 9.4%                        | 6.8%                 | 0.5%                          | 7.3%                       | 2.1%                | 9.4%                     |
| Jun 2022    | 7.4%  | 8.2%             | 5.7%            | 8.6%         | 11.5%           | 8.4%                        | 5.7%                 | 0.5%                          | 6.3%                       | 2.1%                | 8.4%                     |
| May 2022    | 4.6%  | 6.4%             | 4.3%            | 8.1%         | 9.3%            | 7.0%                        | 5.3%                 | 0.4%                          | 5.7%                       | 1.3%                | 7.0%                     |
| Apr 2022    | 5.9%  | 7.1%             | 5.9%            | 9.7%         | 9.7%            | 8.2%                        | 5.7%                 | 0.4%                          | 6.1%                       | 2.1%                | 8.2%                     |
| Mar 2022    | 4.7%  | 10.3%            | 9.3%            | 13.3%        | 13.9%           | 11.8%                       | 5.6%                 | 0.4%                          | 6.0%                       | 5.8%                | 11.8%                    |
| Feb 2022    | 1.3%  | 8.7%             | 7.2%            | 10.2%        | 11.7%           | 9.4%                        | 5.1%                 | 0.4%                          | 5.5%                       | 4.0%                | 9.4%                     |
| Jan 2022    | 6.8%  | 11.1%            | 8.3%            | 11.6%        | 14.8%           | 11.4%                       | 4.6%                 | 0.3%                          | 5.0%                       | 6.4%                | 11.4%                    |
| 2021        | 1.1%  | 7.0%             | 5.8%            | 8.5%         | 9.8%            | 7.8%                        | 5.5%                 | 0.3%                          | 5.8%                       | 2.0%                | 7.8%                     |
| Dec 2021    | 0.3%  | 9.3%             | 7.0%            | 10.2%        | 11.4%           | 9.5%                        | 5.5%                 | 0.4%                          | 5.9%                       | 3.5%                | 9.5%                     |
| Nov 2021    | 3.8%  | 8.9%             | 7.4%            | 9.8%         | 10.4%           | 9.1%                        | 5.9%                 | 0.6%                          | 6.4%                       | 2.7%                | 9.1%                     |
| Oct 2021    | 0.3%  | 7.7%             | 7.6%            | 8.7%         | 8.4%            | 8.1%                        | 5.7%                 | 0.4%                          | 6.1%                       | 2.0%                | 8.1%                     |
| Sep 2021    | 0.2%  | 8.2%             | 6.6%            | 8.3%         | 8.8%            | 7.9%                        | 5.7%                 | 0.3%                          | 6.1%                       | 1.8%                | 7.9%                     |
| Aug 2021    |       | 8.2%             | 5.7%            | 8.9%         | 9.2%            | 8.0%                        | 5.9%                 | 0.3%                          | 6.2%                       | 1.8%                | 8.0%                     |
| Jul 2021    | 1.3%  | 6.4%             | 4.7%            | 8.3%         | 8.7%            | 7.0%                        | 5.6%                 | 0.3%                          | 5.9%                       | 1.1%                | 7.0%                     |
| Jun 2021    | 4.4%  | 5.3%             | 5.1%            | 7.1%         | 8.9%            | 6.7%                        | 5.6%                 | 0.4%                          | 5.9%                       | 0.8%                | 6.7%                     |
| May 2021    |       | 4.6%             | 4.3%            | 6.6%         | 7.7%            | 5.9%                        | 4.8%                 | 0.3%                          | 5.1%                       | 0.7%                | 5.9%                     |
| Apr 2021    |       | 4.4%             | 4.4%            | 6.2%         | 8.7%            | 6.0%                        | 5.0%                 | 0.2%                          | 5.2%                       | 0.8%                | 6.0%                     |
| Mar 2021    |       | 5.3%             | 4.3%            | 7.1%         | 8.3%            | 6.4%                        | 5.2%                 | 0.3%                          | 5.4%                       | 0.9%                | 6.4%                     |
| Feb 2021    | 0.3%  | 6.2%             | 4.8%            | 8.5%         | 11.3%           | 7.8%                        | 5.3%                 | 0.4%                          | 5.7%                       | 2.2%                | 7.8%                     |
| Jan 2021    | 2.0%  | 9.0%             | 7.9%            | 12.3%        | 16.0%           | 11.5%                       | 5.7%                 | 0.2%                          | 5.9%                       | 5.6%                | 11.5%                    |
| 2020        | 0.5%  | 6.9%             | 5.6%            | 7.1%         | 8.9%            | 7.2%                        | 5.6%                 | 0.3%                          | 5.9%                       | 1.2%                | 7.2%                     |
| Dec 2020    | 1.3%  | 7.0%             | 5.1%            | 7.6%         | 9.2%            | 7.3%                        | 5.7%                 | 0.3%                          | 6.0%                       | 1.3%                | 7.3%                     |
| Nov 2020    |       | 6.5%             | 4.7%            | 7.2%         | 8.1%            | 6.7%                        | 5.4%                 | 0.2%                          | 5.6%                       | 1.1%                | 6.7%                     |
| Oct 2020    | 0.6%  | 6.9%             | 6.4%            | 8.6%         | 9.7%            | 8.0%                        | 5.7%                 | 0.3%                          | 6.0%                       | 2.0%                | 8.0%                     |
| Sep 2020    | 0.7%  | 6.7%             | 6.0%            | 7.6%         | 9.2%            | 7.4%                        | 6.1%                 | 0.3%                          | 6.5%                       | 1.0%                | 7.4%                     |
| Aug 2020    |       | 6.2%             | 5.1%            | 7.0%         | 7.8%            | 6.7%                        | 5.9%                 | 0.3%                          | 6.1%                       | 0.5%                | 6.7%                     |
| Jul 2020    |       | 6.0%             | 4.5%            | 6.1%         | 7.2%            | 6.0%                        | 5.4%                 | 0.3%                          | 5.6%                       | 0.4%                | 6.0%                     |
| Jun 2020    |       | 5.5%             | 4.5%            | 5.6%         | 7.4%            | 5.8%                        | 5.2%                 | 0.2%                          | 5.4%                       | 0.4%                | 5.8%                     |
| May 2020    |       | 6.1%             | 5.1%            | 6.2%         | 12.1%           | 7.5%                        | 5.6%                 | 0.2%                          | 5.8%                       | 1.6%                | 7.5%                     |
| Apr 2020    |       | 8.7%             | 7.7%            | 8.8%         | 14.8%           | 10.1%                       | 6.0%                 | 0.1%                          | 6.1%                       | 3.9%                | 10.1%                    |
| Mar 2020    |       | 9.8%             | 8.5%            | 9.2%         | 8.1%            | 8.8%                        | 6.1%                 | 0.3%                          | 6.3%                       | 2.5%                | 8.8%                     |
| Feb 2020    | 0.9%  | 6.2%             | 4.8%            | 5.5%         | 6.1%            | 5.6%                        | 5.2%                 | 0.4%                          | 5.6%                       |                     | 5.6%                     |
| Jan 2020    | 1.5%  | 6.7%             | 5.1%            | 6.2%         | 6.4%            | 6.1%                        | 5.5%                 | 0.6%                          | 6.1%                       |                     | 6.1%                     |
| 2019        |       | 6.1%             | 5.8%            | 7.2%         | 6.1%            | 6.4%                        | 5.9%                 | 0.5%                          | 6.4%                       |                     | 6.4%                     |
| Dec 2019    |       | 6.3%             | 5.2%            | 7.1%         | 6.7%            | 6.4%                        | 5.8%                 | 0.6%                          | 6.4%                       |                     | 6.4%                     |
| Nov 2019    |       | 5.7%             | 5.0%            | 6.3%         | 5.5%            | 5.7%                        | 5.2%                 | 0.5%                          | 5.7%                       |                     | 5.7%                     |
| Oct 2019    |       | 4.7%             | 4.5%            | 6.3%         | 5.0%            | 5.2%                        | 4.8%                 | 0.4%                          | 5.2%                       |                     | 5.2%                     |
| Sep 2019    |       | 6.0%             | 5.1%            | 6.4%         | 6.1%            | 5.9%                        | 5.5%                 | 0.4%                          | 5.9%                       |                     | 5.9%                     |
| Aug 2019    |       | 6.3%             | 6.2%            | 8.1%         | 6.2%            | 6.8%                        | 6.5%                 | 0.3%                          | 6.8%                       |                     | 6.8%                     |
| Jul 2019    |       | 6.7%             | 6.0%            | 7.6%         | 6.3%            | 6.7%                        | 6.4%                 | 0.3%                          | 6.7%                       |                     | 6.7%                     |
| Jun 2019    |       | 6.4%             | 6.2%            | 7.1%         | 6.8%            | 6.7%                        | 6.3%                 | 0.4%                          | 6.7%                       |                     | 6.7%                     |
| May 2019    |       | 5.8%             | 5.3%            | 6.9%         | 5.9%            | 6.1%                        | 5.7%                 | 0.4%                          | 6.1%                       |                     | 6.1%                     |
| Apr 2019    |       | 5.6%             | 5.5%            | 6.7%         | 6.2%            | 6.1%                        | 5.7%                 | 0.4%                          | 6.1%                       |                     | 6.1%                     |
| Mar 2019    |       | 6.4%             | 6.2%            | 7.4%         | 5.4%            | 6.4%                        | 6.0%                 | 0.4%                          | 6.4%                       |                     | 6.4%                     |
| Feb 2019    |       | 6.2%             | 7.1%            | 7.9%         | 6.2%            | 7.0%                        | 6.2%                 | 0.8%                          | 7.0%                       |                     | 7.0%                     |
| Jan 2019    |       | 7.5%             | 7.2%            | 8.3%         | 7.0%            | 7.5%                        | 6.9%                 | 0.7%                          | 7.5%                       |                     | 7.5%                     |