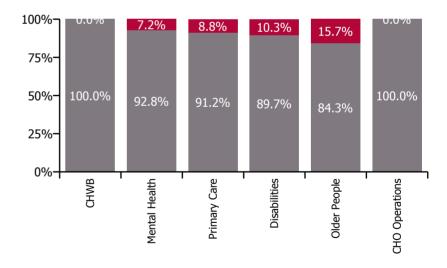

| Health Service Absence Rate - by Care<br>Group: Oct 2022 | Certified<br>absence | Self-<br>certified<br>absence | Non<br>Covid-19<br>absence | Covid-19<br>absence | Total<br>absence<br>rate | % Non<br>Covid-19<br>absence | %<br>Covid-19<br>absence |
|----------------------------------------------------------|----------------------|-------------------------------|----------------------------|---------------------|--------------------------|------------------------------|--------------------------|
| CHO 1                                                    | 6.8%                 | 0.6%                          | 7.4%                       | 0.9%                | 8.3%                     | 88.8%                        | 11.2%                    |
| CHO Operations                                           | 11.5%                | 0.5%                          | 12.1%                      | 0.0%                | 12.1%                    | 100.0%                       | 0.0%                     |
| Community Health & Wellbeing                             | 12.2%                | 0.2%                          | 12.4%                      | 0.0%                | 12.4%                    | 100.0%                       | 0.0%                     |
| Mental Health                                            | 5.3%                 | 0.6%                          | 5.9%                       | 0.5%                | 6.4%                     | 92.8%                        | 7.2%                     |
| Primary Care                                             | 4.8%                 | 0.4%                          | 5.2%                       | 0.5%                | 5.7%                     | 91.2%                        | 8.8%                     |
| Disabilities                                             | 8.0%                 | 0.7%                          | 8.7%                       | 1.0%                | 9.7%                     | 89.7%                        | 10.3%                    |
| Older People                                             | 8.6%                 | 0.6%                          | 9.2%                       | 1.7%                | 10.9%                    | 84.3%                        | 15.7%                    |

| Health Service Absence Rate - by<br>Care Group: Oct 2022 | Medical &<br>Dental | Nursing &<br>Midwifery | Health & Social<br>Care<br>Professionals | Management &<br>Administrative | General<br>Support | Patient & Client<br>Care | Certified absence | Self-<br>certified<br>absence | Non<br>Covid-19<br>absence | Covid-19<br>absence | Total<br>absence<br>rate |
|----------------------------------------------------------|---------------------|------------------------|------------------------------------------|--------------------------------|--------------------|--------------------------|-------------------|-------------------------------|----------------------------|---------------------|--------------------------|
| CHO 1                                                    | 1.6%                | 8.5%                   | 6.0%                                     | 4.7%                           | 10.2%              | 10.7%                    | 6.8%              | 0.6%                          | 7.4%                       | 0.9%                | 8.3%                     |
| Health Service Executive                                 | 1.6%                | 8.5%                   | 6.0%                                     | 4.7%                           | 10.2%              | 10.7%                    | 6.8%              | 0.6%                          | 7.4%                       | 0.9%                | 8.3%                     |
| Community Health & Wellbeing                             |                     |                        | 0.0%                                     | 29.7%                          |                    | 6.6%                     | 12.2%             | 0.2%                          | 12.4%                      | 0.0%                | 12.4%                    |
| Mental Health                                            | 2.4%                | 7.7%                   | 6.6%                                     | 4.1%                           | 10.4%              | 2.1%                     | 5.3%              | 0.6%                          | 5.9%                       | 0.5%                | 6.4%                     |
| Primary Care                                             | 1.0%                | 6.6%                   | 5.1%                                     | 4.4%                           | 10.0%              | 8.5%                     | 4.8%              | 0.4%                          | 5.2%                       | 0.5%                | 5.7%                     |
| Disabilities                                             | 0.0%                | 9.9%                   | 7.3%                                     | 4.1%                           | 12.4%              | 10.3%                    | 8.0%              | 0.7%                          | 8.7%                       | 1.0%                | 9.7%                     |
| Older People                                             | 0.0%                | 9.7%                   | 9.9%                                     | 5.0%                           | 9.5%               | 13.3%                    | 8.6%              | 0.6%                          | 9.2%                       | 1.7%                | 10.9%                    |
| CHO Operations                                           |                     |                        |                                          | 12.1%                          |                    |                          | 11.5%             | 0.5%                          | 12.1%                      | 0.0%                | 12.1%                    |