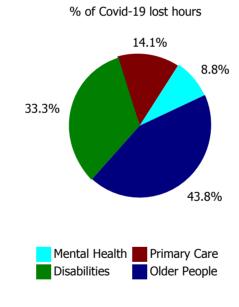

| Health Service Absence Rate - by Care<br>Group: Oct 2022 | Certified<br>absence | Self-<br>certified<br>absence | Non<br>Covid-19<br>absence | Covid-19<br>absence | Total<br>absence<br>rate | % Non<br>Covid-19<br>absence | %<br>Covid-19<br>absence |
|----------------------------------------------------------|----------------------|-------------------------------|----------------------------|---------------------|--------------------------|------------------------------|--------------------------|
| CHO 1                                                    | 6.8%                 | 0.6%                          | 7.4%                       | 0.9%                | 8.3%                     | 88.8%                        | 11.2%                    |
| CHO Operations                                           | 11.5%                | 0.5%                          | 12.1%                      | 0.0%                | 12.1%                    | 100.0%                       | 0.0%                     |
| Community Health & Wellbeing                             | 12.2%                | 0.2%                          | 12.4%                      | 0.0%                | 12.4%                    | 100.0%                       | 0.0%                     |
| Mental Health                                            | 5.3%                 | 0.6%                          | 5.9%                       | 0.5%                | 6.4%                     | 92.8%                        | 7.2%                     |
| Primary Care                                             | 4.8%                 | 0.4%                          | 5.2%                       | 0.5%                | 5.7%                     | 91.2%                        | 8.8%                     |
| Disabilities                                             | 8.0%                 | 0.7%                          | 8.7%                       | 1.0%                | 9.7%                     | 89.7%                        | 10.3%                    |
| Older People                                             | 8.6%                 | 0.6%                          | 9.2%                       | 1.7%                | 10.9%                    | 84.3%                        | 15.7%                    |