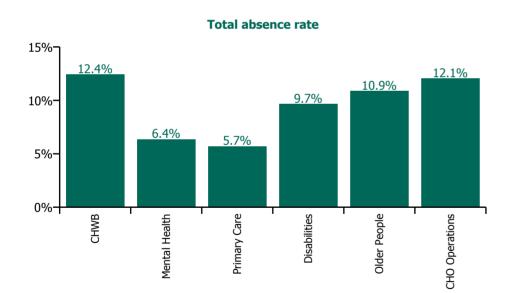

| Health Service Absence Rate - by Care<br>Group: Oct 2022 | Certified<br>absence | Self-<br>certified<br>absence | Non<br>Covid-19<br>absence | Covid-19<br>absence | Total<br>absence<br>rate | % Non<br>Covid-19<br>absence | %<br>Covid-19<br>absence |
|----------------------------------------------------------|----------------------|-------------------------------|----------------------------|---------------------|--------------------------|------------------------------|--------------------------|
| CHO 1                                                    | 6.8%                 | 0.6%                          | 7.4%                       | 0.9%                | 8.3%                     | 88.8%                        | 11.2%                    |
| CHO Operations                                           | 11.5%                | 0.5%                          | 12.1%                      | 0.0%                | 12.1%                    | 100.0%                       | 0.0%                     |
| Community Health & Wellbeing                             | 12.2%                | 0.2%                          | 12.4%                      | 0.0%                | 12.4%                    | 100.0%                       | 0.0%                     |
| Mental Health                                            | 5.3%                 | 0.6%                          | 5.9%                       | 0.5%                | 6.4%                     | 92.8%                        | 7.2%                     |
| Primary Care                                             | 4.8%                 | 0.4%                          | 5.2%                       | 0.5%                | 5.7%                     | 91.2%                        | 8.8%                     |
| Disabilities                                             | 8.0%                 | 0.7%                          | 8.7%                       | 1.0%                | 9.7%                     | 89.7%                        | 10.3%                    |
| Older People                                             | 8.6%                 | 0.6%                          | 9.2%                       | 1.7%                | 10.9%                    | 84.3%                        | 15.7%                    |

### **Total absence rate**

| Health Service Absence Rate - by<br>Care Group: Oct 2022 | Medical &<br>Dental | Nursing &<br>Midwifery | Health & Social<br>Care<br>Professionals | Management &<br>Administrative | General<br>Support | Patient & Client<br>Care | Certified<br>absence | Self-<br>certified<br>absence | Non<br>Covid-19<br>absence | Covid-19<br>absence | Total<br>absence<br>rate |
|----------------------------------------------------------|---------------------|------------------------|------------------------------------------|--------------------------------|--------------------|--------------------------|----------------------|-------------------------------|----------------------------|---------------------|--------------------------|
| CHO 1                                                    | 1.6%                | 8.5%                   | 6.0%                                     | 4.6%                           | 10.2%              | 10.7%                    | 6.8%                 | 0.6%                          | 7.4%                       | 0.9%                | 8.3%                     |
| Community Health & Wellbeing                             |                     |                        | 0.0%                                     | 29.7%                          |                    | 6.6%                     | 12.2%                | 0.2%                          | 12.4%                      | 0.0%                | 12.4%                    |
| Mental Health                                            | 2.4%                | 7.7%                   | 6.6%                                     | 4.1%                           | 10.4%              | 2.1%                     | 5.3%                 | 0.6%                          | 5.9%                       | 0.5%                | 6.4%                     |
| Primary Care                                             | 1.0%                | 6.6%                   | 5.1%                                     | 4.4%                           | 10.0%              | 8.5%                     | 4.8%                 | 0.4%                          | 5.2%                       | 0.5%                | 5.7%                     |
| Disabilities                                             | 0.0%                | 9.9%                   | 7.3%                                     | 4.1%                           | 12.4%              | 10.3%                    | 8.0%                 | 0.7%                          | 8.7%                       | 1.0%                | 9.7%                     |
| Older People                                             | 0.0%                | 9.7%                   | 9.9%                                     | 5.0%                           | 9.5%               | 13.3%                    | 8.6%                 | 0.6%                          | 9.2%                       | 1.7%                | 10.9%                    |