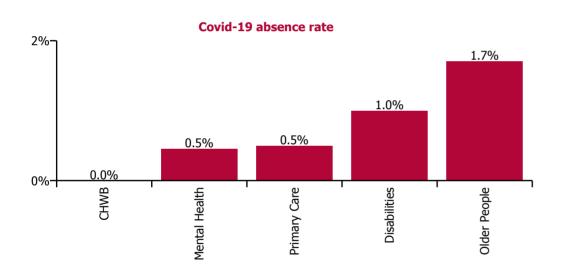

| Health Service Absence Rate - by Care<br>Group: Oct 2022 | Certified<br>absence | Self-<br>certified<br>absence | Non<br>Covid-19<br>absence | Covid-19<br>absence | Total<br>absence<br>rate | % Non<br>Covid-19<br>absence | %<br>Covid-19<br>absence |
|----------------------------------------------------------|----------------------|-------------------------------|----------------------------|---------------------|--------------------------|------------------------------|--------------------------|
| CHO 1                                                    | 6.8%                 | 0.6%                          | 7.4%                       | 0.9%                | 8.3%                     | 88.8%                        | 11.2%                    |
| CHO Operations                                           | 11.5%                | 0.5%                          | 12.1%                      | 0.0%                | 12.1%                    | 100.0%                       | 0.0%                     |
| Community Health & Wellbeing                             | 12.2%                | 0.2%                          | 12.4%                      | 0.0%                | 12.4%                    | 100.0%                       | 0.0%                     |
| Mental Health                                            | 5.3%                 | 0.6%                          | 5.9%                       | 0.5%                | 6.4%                     | 92.8%                        | 7.2%                     |
| Primary Care                                             | 4.8%                 | 0.4%                          | 5.2%                       | 0.5%                | 5.7%                     | 91.2%                        | 8.8%                     |
| Disabilities                                             | 8.0%                 | 0.7%                          | 8.7%                       | 1.0%                | 9.7%                     | 89.7%                        | 10.3%                    |
| Older People                                             | 8.6%                 | 0.6%                          | 9.2%                       | 1.7%                | 10.9%                    | 84.3%                        | 15.7%                    |