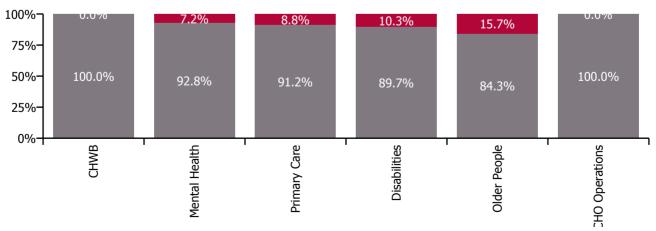

| Health Service Absence Rate - by Care<br>Group: Oct 2022 | Certified<br>absence | Self-<br>certified<br>absence | Non<br>Covid-19<br>absence | Covid-19<br>absence | Total<br>absence<br>rate | % Non<br>Covid-19<br>absence | %<br>Covid-19<br>absence |
|----------------------------------------------------------|----------------------|-------------------------------|----------------------------|---------------------|--------------------------|------------------------------|--------------------------|
| CHO 1                                                    | 6.8%                 | 0.6%                          | 7.4%                       | 0.9%                | 8.3%                     | 88.8%                        | 11.2%                    |
| CHO Operations                                           | 11.5%                | 0.5%                          | 12.1%                      | 0.0%                | 12.1%                    | 100.0%                       | 0.0%                     |
| Community Health & Wellbeing                             | 12.2%                | 0.2%                          | 12.4%                      | 0.0%                | 12.4%                    | 100.0%                       | 0.0%                     |
| Mental Health                                            | 5.3%                 | 0.6%                          | 5.9%                       | 0.5%                | 6.4%                     | 92.8%                        | 7.2%                     |
| Primary Care                                             | 4.8%                 | 0.4%                          | 5.2%                       | 0.5%                | 5.7%                     | 91.2%                        | 8.8%                     |
| Disabilities                                             | 8.0%                 | 0.7%                          | 8.7%                       | 1.0%                | 9.7%                     | 89.7%                        | 10.3%                    |
| Older People                                             | 8.6%                 | 0.6%                          | 9.2%                       | 1.7%                | 10.9%                    | 84.3%                        | 15.7%                    |

### **Total absence rate**

| Health Service Absence Rate - by<br>Care Group: Oct 2022 | Medical &<br>Dental | Nursing &<br>Midwifery | Health & Social<br>Care<br>Professionals | Management &<br>Administrative | General<br>Support | Patient & Client<br>Care | Certified<br>absence | Self-<br>certified<br>absence | Non<br>Covid-19<br>absence | Covid-19<br>absence | Total<br>absence<br>rate |
|----------------------------------------------------------|---------------------|------------------------|------------------------------------------|--------------------------------|--------------------|--------------------------|----------------------|-------------------------------|----------------------------|---------------------|--------------------------|
| CHO 1                                                    | 1.6%                | 8.5%                   | 6.0%                                     | 4.6%                           | 10.2%              | 10.7%                    | 6.8%                 | 0.6%                          | 7.4%                       | 0.9%                | 8.3%                     |
| Community Health & Wellbeing                             |                     |                        | 0.0%                                     | 29.7%                          |                    | 6.6%                     | 12.2%                | 0.2%                          | 12.4%                      | 0.0%                | 12.4%                    |
| Mental Health                                            | 2.4%                | 7.7%                   | 6.6%                                     | 4.1%                           | 10.4%              | 2.1%                     | 5.3%                 | 0.6%                          | 5.9%                       | 0.5%                | 6.4%                     |
| Primary Care                                             | 1.0%                | 6.6%                   | 5.1%                                     | 4.4%                           | 10.0%              | 8.5%                     | 4.8%                 | 0.4%                          | 5.2%                       | 0.5%                | 5.7%                     |
| Disabilities                                             | 0.0%                | 9.9%                   | 7.3%                                     | 4.1%                           | 12.4%              | 10.3%                    | 8.0%                 | 0.7%                          | 8.7%                       | 1.0%                | 9.7%                     |
| Older People                                             | 0.0%                | 9.7%                   | 9.9%                                     | 5.0%                           | 9.5%               | 13.3%                    | 8.6%                 | 0.6%                          | 9.2%                       | 1.7%                | 10.9%                    |

| Health Service Absence Rate - by<br>Care Group: Oct 2022 | Medical &<br>Dental | Nursing &<br>Midwifery | Health & Social<br>Care<br>Professionals | Management &<br>Administrative | General<br>Support | Patient & Client<br>Care | Certified absence | Self-<br>certified<br>absence | Non<br>Covid-19<br>absence | Covid-19<br>absence | Total<br>absence<br>rate |
|----------------------------------------------------------|---------------------|------------------------|------------------------------------------|--------------------------------|--------------------|--------------------------|-------------------|-------------------------------|----------------------------|---------------------|--------------------------|
| CHO 1                                                    | 1.6%                | 8.5%                   | 6.0%                                     | 4.7%                           | 10.2%              | 10.7%                    | 6.8%              | 0.6%                          | 7.4%                       | 0.9%                | 8.3%                     |
| Health Service Executive                                 | 1.6%                | 8.5%                   | 6.0%                                     | 4.7%                           | 10.2%              | 10.7%                    | 6.8%              | 0.6%                          | 7.4%                       | 0.9%                | 8.3%                     |
| Community Health & Wellbeing                             |                     |                        | 0.0%                                     | 29.7%                          |                    | 6.6%                     | 12.2%             | 0.2%                          | 12.4%                      | 0.0%                | 12.4%                    |
| Mental Health                                            | 2.4%                | 7.7%                   | 6.6%                                     | 4.1%                           | 10.4%              | 2.1%                     | 5.3%              | 0.6%                          | 5.9%                       | 0.5%                | 6.4%                     |
| Primary Care                                             | 1.0%                | 6.6%                   | 5.1%                                     | 4.4%                           | 10.0%              | 8.5%                     | 4.8%              | 0.4%                          | 5.2%                       | 0.5%                | 5.7%                     |
| Disabilities                                             | 0.0%                | 9.9%                   | 7.3%                                     | 4.1%                           | 12.4%              | 10.3%                    | 8.0%              | 0.7%                          | 8.7%                       | 1.0%                | 9.7%                     |
| Older People                                             | 0.0%                | 9.7%                   | 9.9%                                     | 5.0%                           | 9.5%               | 13.3%                    | 8.6%              | 0.6%                          | 9.2%                       | 1.7%                | 10.9%                    |
| CHO Operations                                           |                     |                        |                                          | 12.1%                          |                    |                          | 11.5%             | 0.5%                          | 12.1%                      | 0.0%                | 12.1%                    |