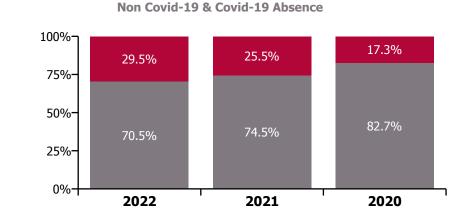

# CHO 1 by Staff Category

| Year/ month | Medical &<br>Dental | Nursing &<br>Midwifery | Health & Social<br>Care<br>Professionals | Management &<br>Administrative | General<br>Support | Patient & Client<br>Care | Certified<br>absence | Self-<br>certified<br>absence | Non<br>Covid-19<br>absence | Covid-19<br>absence | Total<br>absence rate |
|-------------|---------------------|------------------------|------------------------------------------|--------------------------------|--------------------|--------------------------|----------------------|-------------------------------|----------------------------|---------------------|-----------------------|
| 2022        | 2.6%                | 9.9%                   | 6.3%                                     | 5.8%                           | 10.9%              | 10.9%                    | 6.0%                 | 0.4%                          | 6.4%                       | 2.7%                | 9.1%                  |
| Oct 2022    | 1.6%                | 8.5%                   | 6.0%                                     | 4.7%                           | 10.2%              | 10.7%                    | 6.8%                 | 0.6%                          | 7.4%                       | 0.9%                | 8.3%                  |
| Sep 2022    | 2.8%                | 8.8%                   | 5.9%                                     | 4.5%                           | 9.2%               | 9.8%                     | 6.8%                 | 0.5%                          | 7.3%                       | 0.8%                | 8.0%                  |
| Aug 2022    | 2.4%                | 8.8%                   | 7.3%                                     | 5.3%                           | 10.7%              | 11.5%                    | 7.3%                 | 0.5%                          | 7.8%                       | 1.1%                | 8.9%                  |
| Jul 2022    | 2.4%                | 9.8%                   | 6.7%                                     | 6.0%                           | 11.5%              | 11.5%                    | 6.8%                 | 0.5%                          | 7.3%                       | 2.1%                | 9.4%                  |
| Jun 2022    | 2.5%                | 9.0%                   | 6.2%                                     | 5.5%                           | 10.0%              | 10.1%                    | 5.7%                 | 0.5%                          | 6.3%                       | 2.1%                | 8.4%                  |
| May 2022    | 1.2%                | 7.3%                   | 4.3%                                     | 4.0%                           | 9.1%               | 9.2%                     | 5.3%                 | 0.4%                          | 5.7%                       | 1.3%                | 7.0%                  |
| Apr 2022    | 1.5%                | 9.5%                   | 4.2%                                     | 6.0%                           | 9.0%               | 9.7%                     | 5.7%                 | 0.4%                          | 6.1%                       | 2.1%                | 8.2%                  |
| Mar 2022    | 2.7%                | 13.8%                  | 8.0%                                     | 8.8%                           | 12.5%              | 13.1%                    | 5.6%                 | 0.4%                          | 6.0%                       | 5.8%                | 11.8%                 |
| Feb 2022    | 4.9%                | 10.9%                  | 6.9%                                     | 6.2%                           | 11.3%              | 10.5%                    | 5.1%                 | 0.4%                          | 5.5%                       | 4.0%                | 9.4%                  |
| Jan 2022    | 4.1%                | 12.7%                  | 8.1%                                     | 7.1%                           | 15.2%              | 12.9%                    | 4.6%                 | 0.3%                          | 5.0%                       | 6.4%                | 11.4%                 |
| 2021        | 2.5%                | 8.3%                   | 5.0%                                     | 5.6%                           | 9.3%               | 9.4%                     | 5.5%                 | 0.3%                          | 5.8%                       | 2.0%                | 7.8%                  |
| Dec 2021    | 2.8%                | 10.1%                  | 6.0%                                     | 6.1%                           | 13.0%              | 11.3%                    | 5.5%                 | 0.4%                          | 5.9%                       | 3.5%                | 9.5%                  |
| Nov 2021    | 3.2%                | 9.3%                   | 6.3%                                     | 6.6%                           | 12.4%              | 11.0%                    | 5.9%                 | 0.6%                          | 6.4%                       | 2.7%                | 9.1%                  |
| Oct 2021    | 2.3%                | 8.6%                   | 6.4%                                     | 6.5%                           | 11.7%              | 8.8%                     | 5.7%                 | 0.4%                          | 6.1%                       | 2.0%                | 8.1%                  |
| Sep 2021    | 3.1%                | 8.4%                   | 5.8%                                     | 5.7%                           | 11.7%              | 9.0%                     | 5.7%                 | 0.3%                          | 6.1%                       | 1.8%                | 7.9%                  |
| Aug 2021    | 3.0%                | 8.6%                   | 5.8%                                     | 5.9%                           | 9.5%               | 9.3%                     | 5.9%                 | 0.3%                          | 6.2%                       | 1.8%                | 8.0%                  |
| Jul 2021    | 2.7%                | 7.8%                   | 4.3%                                     | 4.4%                           | 9.0%               | 8.3%                     | 5.6%                 | 0.3%                          | 5.9%                       | 1.1%                | 7.0%                  |
| Jun 2021    | 2.4%                | 7.2%                   | 4.5%                                     | 5.0%                           | 8.1%               | 7.8%                     | 5.6%                 | 0.4%                          | 5.9%                       | 0.8%                | 6.7%                  |
| May 2021    | 1.1%                | 6.5%                   | 3.4%                                     | 4.2%                           | 6.0%               | 7.1%                     | 4.8%                 | 0.3%                          | 5.1%                       | 0.7%                | 5.9%                  |
| Apr 2021    | 1.2%                | 6.4%                   | 3.9%                                     | 4.5%                           | 7.4%               | 7.1%                     | 5.0%                 | 0.2%                          | 5.2%                       | 0.8%                | 6.0%                  |
| Mar 2021    | 1.9%                | 6.7%                   | 3.6%                                     | 5.2%                           | 6.0%               | 7.9%                     | 5.2%                 | 0.3%                          | 5.4%                       | 0.9%                | 6.4%                  |
| Feb 2021    | 2.1%                | 8.2%                   | 4.7%                                     | 5.8%                           | 6.0%               | 10.2%                    | 5.3%                 | 0.4%                          | 5.7%                       | 2.2%                | 7.8%                  |
| Jan 2021    | 4.8%                | 12.3%                  | 5.6%                                     | 7.5%                           | 10.5%              | 14.9%                    | 5.7%                 | 0.2%                          | 5.9%                       | 5.6%                | 11.5%                 |
| 2020        | 3.7%                | 7.8%                   | 5.0%                                     | 5.4%                           | 7.1%               | 8.2%                     | 5.6%                 | 0.3%                          | 5.9%                       | 1.2%                | 7.2%                  |
| Dec 2020    | 4.1%                | 7.7%                   | 4.5%                                     | 5.5%                           | 6.5%               | 8.9%                     | 5.7%                 | 0.3%                          | 6.0%                       | 1.3%                | 7.3%                  |
| Nov 2020    | 4.1%                | 7.5%                   | 4.3%                                     | 4.6%                           | 6.2%               | 7.8%                     | 5.4%                 | 0.2%                          | 5.6%                       | 1.1%                | 6.7%                  |
| Oct 2020    | 6.1%                | 9.1%                   | 5.1%                                     | 5.4%                           | 7.2%               | 9.2%                     | 5.7%                 | 0.3%                          | 6.0%                       | 2.0%                | 8.0%                  |
| Sep 2020    | 4.2%                | 7.9%                   | 5.9%                                     | 5.6%                           | 7.3%               | 8.6%                     | 6.1%                 | 0.3%                          | 6.5%                       | 1.0%                | 7.4%                  |
| Aug 2020    | 3.3%                | 6.8%                   | 4.9%                                     | 5.0%                           | 6.7%               | 7.9%                     | 5.9%                 | 0.3%                          | 6.1%                       | 0.5%                | 6.7%                  |
| Jul 2020    | 2.0%                | 6.4%                   | 3.5%                                     | 4.0%                           | 7.2%               | 7.2%                     | 5.4%                 | 0.3%                          | 5.6%                       | 0.4%                | 6.0%                  |

**CHO 1 by Care Group** 

| Year/ month | CHWB  | Mental<br>Health | Primary<br>Care | Disabilities | Older<br>People | Health Service<br>Executive | Certified<br>absence | Self-<br>certified<br>absence | Non<br>Covid-19<br>absence | Covid-19<br>absence | Total<br>absence<br>rate |
|-------------|-------|------------------|-----------------|--------------|-----------------|-----------------------------|----------------------|-------------------------------|----------------------------|---------------------|--------------------------|
| 2022        | 6.3%  | 8.2%             | 6.4%            | 10.1%        | 11.5%           | 9.1%                        | 6.0%                 | 0.4%                          | 6.4%                       | 2.7%                | 9.1%                     |
| Oct 2022    | 12.4% | 6.4%             | 5.7%            | 9.7%         | 10.9%           | 8.3%                        | 6.8%                 | 0.6%                          | 7.4%                       | 0.9%                | 8.3%                     |
| Sep 2022    | 4.1%  | 7.3%             | 5.8%            | 9.2%         | 9.8%            | 8.0%                        | 6.8%                 | 0.5%                          | 7.3%                       | 0.8%                | 8.0%                     |
| Aug 2022    | 8.6%  | 7.3%             | 6.1%            | 10.3%        | 11.6%           | 8.9%                        | 7.3%                 | 0.5%                          | 7.8%                       | 1.1%                | 8.9%                     |
| Jul 2022    | 8.2%  | 8.8%             | 6.4%            | 10.6%        | 11.6%           | 9.4%                        | 6.8%                 | 0.5%                          | 7.3%                       | 2.1%                | 9.4%                     |
| Jun 2022    | 7.4%  | 8.2%             | 5.7%            | 8.6%         | 11.5%           | 8.4%                        | 5.7%                 | 0.5%                          | 6.3%                       | 2.1%                | 8.4%                     |
| May 2022    | 4.6%  | 6.4%             | 4.3%            | 8.1%         | 9.3%            | 7.0%                        | 5.3%                 | 0.4%                          | 5.7%                       | 1.3%                | 7.0%                     |
| Apr 2022    | 5.9%  | 7.1%             | 5.9%            | 9.7%         | 9.7%            | 8.2%                        | 5.7%                 | 0.4%                          | 6.1%                       | 2.1%                | 8.2%                     |
| Mar 2022    | 4.7%  | 10.3%            | 9.3%            | 13.3%        | 13.9%           | 11.8%                       | 5.6%                 | 0.4%                          | 6.0%                       | 5.8%                | 11.8%                    |
| Feb 2022    | 1.3%  | 8.7%             | 7.2%            | 10.2%        | 11.7%           | 9.4%                        | 5.1%                 | 0.4%                          | 5.5%                       | 4.0%                | 9.4%                     |
| Jan 2022    | 6.8%  | 11.1%            | 8.3%            | 11.6%        | 14.8%           | 11.4%                       | 4.6%                 | 0.3%                          | 5.0%                       | 6.4%                | 11.4%                    |
| 2021        | 1.1%  | 7.0%             | 5.8%            | 8.5%         | 9.8%            | 7.8%                        | 5.5%                 | 0.3%                          | 5.8%                       | 2.0%                | 7.8%                     |
| Dec 2021    | 0.3%  | 9.3%             | 7.0%            | 10.2%        | 11.4%           | 9.5%                        | 5.5%                 | 0.4%                          | 5.9%                       | 3.5%                | 9.5%                     |
| Nov 2021    | 3.8%  | 8.9%             | 7.4%            | 9.8%         | 10.4%           | 9.1%                        | 5.9%                 | 0.6%                          | 6.4%                       | 2.7%                | 9.1%                     |
| Oct 2021    | 0.3%  | 7.7%             | 7.6%            | 8.7%         | 8.4%            | 8.1%                        | 5.7%                 | 0.4%                          | 6.1%                       | 2.0%                | 8.1%                     |
| Sep 2021    | 0.2%  | 8.2%             | 6.6%            | 8.3%         | 8.8%            | 7.9%                        | 5.7%                 | 0.3%                          | 6.1%                       | 1.8%                | 7.9%                     |
| Aug 2021    |       | 8.2%             | 5.7%            | 8.9%         | 9.2%            | 8.0%                        | 5.9%                 | 0.3%                          | 6.2%                       | 1.8%                | 8.0%                     |
| Jul 2021    | 1.3%  | 6.4%             | 4.7%            | 8.3%         | 8.7%            | 7.0%                        | 5.6%                 | 0.3%                          | 5.9%                       | 1.1%                | 7.0%                     |
| Jun 2021    | 4.4%  | 5.3%             | 5.1%            | 7.1%         | 8.9%            | 6.7%                        | 5.6%                 | 0.4%                          | 5.9%                       | 0.8%                | 6.7%                     |
| May 2021    |       | 4.6%             | 4.3%            | 6.6%         | 7.7%            | 5.9%                        | 4.8%                 | 0.3%                          | 5.1%                       | 0.7%                | 5.9%                     |
| Apr 2021    |       | 4.4%             | 4.4%            | 6.2%         | 8.7%            | 6.0%                        | 5.0%                 | 0.2%                          | 5.2%                       | 0.8%                | 6.0%                     |
| Mar 2021    |       | 5.3%             | 4.3%            | 7.1%         | 8.3%            | 6.4%                        | 5.2%                 | 0.3%                          | 5.4%                       | 0.9%                | 6.4%                     |
| Feb 2021    | 0.3%  | 6.2%             | 4.8%            | 8.5%         | 11.3%           | 7.8%                        | 5.3%                 | 0.4%                          | 5.7%                       | 2.2%                | 7.8%                     |
| Jan 2021    | 2.0%  | 9.0%             | 7.9%            | 12.3%        | 16.0%           | 11.5%                       | 5.7%                 | 0.2%                          | 5.9%                       | 5.6%                | 11.5%                    |
| 2020        | 0.5%  | 6.9%             | 5.6%            | 7.1%         | 8.9%            | 7.2%                        | 5.6%                 | 0.3%                          | 5.9%                       | 1.2%                | 7.2%                     |
| Dec 2020    | 1.3%  | 7.0%             | 5.1%            | 7.6%         | 9.2%            | 7.3%                        | 5.7%                 | 0.3%                          | 6.0%                       | 1.3%                | 7.3%                     |
| Nov 2020    |       | 6.5%             | 4.7%            | 7.2%         | 8.1%            | 6.7%                        | 5.4%                 | 0.2%                          | 5.6%                       | 1.1%                | 6.7%                     |
| Oct 2020    | 0.6%  | 6.9%             | 6.4%            | 8.6%         | 9.7%            | 8.0%                        | 5.7%                 | 0.3%                          | 6.0%                       | 2.0%                | 8.0%                     |
| Sep 2020    | 0.7%  | 6.7%             | 6.0%            | 7.6%         | 9.2%            | 7.4%                        | 6.1%                 | 0.3%                          | 6.5%                       | 1.0%                | 7.4%                     |
| Aug 2020    |       | 6.2%             | 5.1%            | 7.0%         | 7.8%            | 6.7%                        | 5.9%                 | 0.3%                          | 6.1%                       | 0.5%                | 6.7%                     |
| Jul 2020    |       | 6.0%             | 4.5%            | 6.1%         | 7.2%            | 6.0%                        | 5.4%                 | 0.3%                          | 5.6%                       | 0.4%                | 6.0%                     |
| Jun 2020    |       | 5.5%             | 4.5%            | 5.6%         | 7.4%            | 5.8%                        | 5.2%                 | 0.2%                          | 5.4%                       | 0.4%                | 5.8%                     |
| May 2020    |       | 6.1%             | 5.1%            | 6.2%         | 12.1%           | 7.5%                        | 5.6%                 | 0.2%                          | 5.8%                       | 1.6%                | 7.5%                     |
| Apr 2020    |       | 8.7%             | 7.7%            | 8.8%         | 14.8%           | 10.1%                       | 6.0%                 | 0.1%                          | 6.1%                       | 3.9%                | 10.1%                    |
| Mar 2020    |       | 9.8%             | 8.5%            | 9.2%         | 8.1%            | 8.8%                        | 6.1%                 | 0.3%                          | 6.3%                       | 2.5%                | 8.8%                     |
| Feb 2020    | 0.9%  | 6.2%             | 4.8%            | 5.5%         | 6.1%            | 5.6%                        | 5.2%                 | 0.4%                          | 5.6%                       |                     | 5.6%                     |
| Jan 2020    | 1.5%  | 6.7%             | 5.1%            | 6.2%         | 6.4%            | 6.1%                        | 5.5%                 | 0.6%                          | 6.1%                       |                     | 6.1%                     |
| 2019        |       | 6.1%             | 5.8%            | 7.2%         | 6.1%            | 6.4%                        | 5.9%                 | 0.5%                          | 6.4%                       |                     | 6.4%                     |
| Dec 2019    |       | 6.3%             | 5.2%            | 7.1%         | 6.7%            | 6.4%                        | 5.8%                 | 0.6%                          | 6.4%                       |                     | 6.4%                     |
| Nov 2019    |       | 5.7%             | 5.0%            | 6.3%         | 5.5%            | 5.7%                        | 5.2%                 | 0.5%                          | 5.7%                       |                     | 5.7%                     |
| Oct 2019    |       | 4.7%             | 4.5%            | 6.3%         | 5.0%            | 5.2%                        | 4.8%                 | 0.4%                          | 5.2%                       |                     | 5.2%                     |
| Sep 2019    |       | 6.0%             | 5.1%            | 6.4%         | 6.1%            | 5.9%                        | 5.5%                 | 0.4%                          | 5.9%                       |                     | 5.9%                     |
| Aug 2019    |       | 6.3%             | 6.2%            | 8.1%         | 6.2%            | 6.8%                        | 6.5%                 | 0.3%                          | 6.8%                       |                     | 6.8%                     |
| Jul 2019    |       | 6.7%             | 6.0%            | 7.6%         | 6.3%            | 6.7%                        | 6.4%                 | 0.3%                          | 6.7%                       |                     | 6.7%                     |
| Jun 2019    |       | 6.4%             | 6.2%            | 7.1%         | 6.8%            | 6.7%                        | 6.3%                 | 0.4%                          | 6.7%                       |                     | 6.7%                     |
| May 2019    |       | 5.8%             | 5.3%            | 6.9%         | 5.9%            | 6.1%                        | 5.7%                 | 0.4%                          | 6.1%                       |                     | 6.1%                     |
| Apr 2019    |       | 5.6%             | 5.5%            | 6.7%         | 6.2%            | 6.1%                        | 5.7%                 | 0.4%                          | 6.1%                       |                     | 6.1%                     |
| Mar 2019    |       | 6.4%             | 6.2%            | 7.4%         | 5.4%            | 6.4%                        | 6.0%                 | 0.4%                          | 6.4%                       |                     | 6.4%                     |
| Feb 2019    |       | 6.2%             | 7.1%            | 7.9%         | 6.2%            | 7.0%                        | 6.2%                 | 0.8%                          | 7.0%                       |                     | 7.0%                     |
| Jan 2019    |       | 7.5%             | 7.2%            | 8.3%         | 7.0%            | 7.5%                        | 6.9%                 | 0.7%                          | 7.5%                       |                     | 7.5%                     |