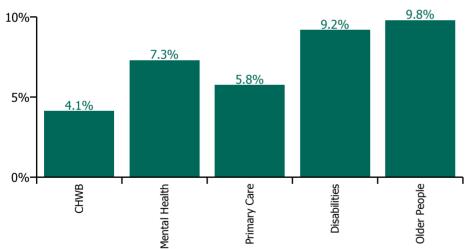

| Health Service Absence Rate - by Care<br>Group: Sep 2022 | Certified<br>absence | Self-<br>certified<br>absence | Non<br>Covid-19<br>absence | Covid-19<br>absence | Total<br>absence<br>rate | % Non<br>Covid-19<br>absence | %<br>Covid-19<br>absence |
|----------------------------------------------------------|----------------------|-------------------------------|----------------------------|---------------------|--------------------------|------------------------------|--------------------------|
| CHO 1                                                    | 6.8%                 | 0.5%                          | 7.3%                       | 0.8%                | 8.0%                     | 90.4%                        | 9.6%                     |
| Community Health & Wellbeing                             | 3.5%                 | 0.6%                          | 4.1%                       | 0.0%                | 4.1%                     | 100.0%                       | 0.0%                     |
| Mental Health                                            | 6.5%                 | 0.5%                          | 7.0%                       | 0.3%                | 7.3%                     | 95.3%                        | 4.7%                     |
| Primary Care                                             | 4.9%                 | 0.3%                          | 5.3%                       | 0.5%                | 5.8%                     | 91.5%                        | 8.5%                     |
| Disabilities                                             | 8.0%                 | 0.5%                          | 8.5%                       | 0.7%                | 9.2%                     | 92.7%                        | 7.3%                     |
| Older People                                             | 7.7%                 | 0.6%                          | 8.2%                       | 1.6%                | 9.8%                     | 84.1%                        | 15.9%                    |