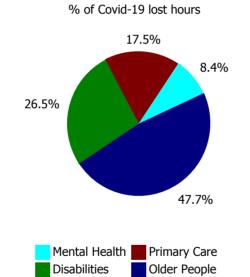

% of total lost hours

% of Absence Non Covid-19 / Covid-19

| Health Service Covid-19 Absence Rate - by<br>Staff Category & Care Group: Sep 2022 | Medical &<br>Dental | Nursing &<br>Midwifery | Health & Social<br>Care<br>Professionals | Management &<br>Administrative | General<br>Support | Patient & Client<br>Care | Covid-19<br>absence | Non Covid-19<br>absence | Total<br>absence rate |
|------------------------------------------------------------------------------------|---------------------|------------------------|------------------------------------------|--------------------------------|--------------------|--------------------------|---------------------|-------------------------|-----------------------|
| CHO 1                                                                              | 0.1%                | 0.7%                   | 0.5%                                     | 4.5%                           | 0.6%               | 1.0%                     | 0.8%                | 7.3%                    | 8.0%                  |
| Community Health & Wellbeing                                                       |                     |                        | 0.0%                                     | 14.6%                          |                    | 0.0%                     | 0.0%                | 4.1%                    | 4.1%                  |
| Mental Health                                                                      | 0.3%                | 0.3%                   | 0.4%                                     | 4.2%                           | 0.0%               | 0.9%                     | 0.3%                | 7.0%                    | 7.3%                  |
| Primary Care                                                                       | 0.0%                | 0.7%                   | 0.7%                                     | 4.2%                           | 0.0%               | 0.5%                     | 0.5%                | 5.3%                    | 5.8%                  |
| Disabilities                                                                       | 0.0%                | 0.7%                   | 0.3%                                     | 5.0%                           | 0.0%               | 0.7%                     | 0.7%                | 8.5%                    | 9.2%                  |
| Older People                                                                       | 0.0%                | 1.3%                   | 0.0%                                     | 5.3%                           | 1.5%               | 1.8%                     | 1.6%                | 8.2%                    | 9.8%                  |