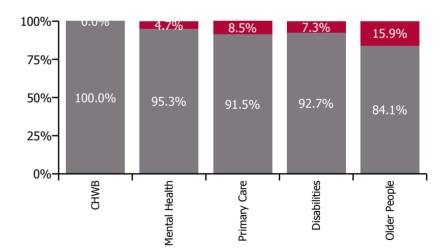

| Health Service Absence Rate - by Care<br>Group: Sep 2022 | Certified<br>absence | Self-<br>certified<br>absence | Non<br>Covid-19<br>absence | Covid-19<br>absence | Total<br>absence<br>rate | % Non<br>Covid-19<br>absence | %<br>Covid-19<br>absence |
|----------------------------------------------------------|----------------------|-------------------------------|----------------------------|---------------------|--------------------------|------------------------------|--------------------------|
| CHO 1                                                    | 6.8%                 | 0.5%                          | 7.3%                       | 0.8%                | 8.0%                     | 90.4%                        | 9.6%                     |
| Community Health & Wellbeing                             | 3.5%                 | 0.6%                          | 4.1%                       | 0.0%                | 4.1%                     | 100.0%                       | 0.0%                     |
| Mental Health                                            | 6.5%                 | 0.5%                          | 7.0%                       | 0.3%                | 7.3%                     | 95.3%                        | 4.7%                     |
| Primary Care                                             | 4.9%                 | 0.3%                          | 5.3%                       | 0.5%                | 5.8%                     | 91.5%                        | 8.5%                     |
| Disabilities                                             | 8.0%                 | 0.5%                          | 8.5%                       | 0.7%                | 9.2%                     | 92.7%                        | 7.3%                     |
| Older People                                             | 7.7%                 | 0.6%                          | 8.2%                       | 1.6%                | 9.8%                     | 84.1%                        | 15.9%                    |

#### % of Absence Non Covid-19 / Covid-19

| Health Service Absence Rate - by<br>Care Group: Sep 2022 | Medical &<br>Dental | Nursing &<br>Midwifery | Health & Social<br>Care<br>Professionals | Management &<br>Administrative | General<br>Support | Patient & Client<br>Care | Certified<br>absence | Self-<br>certified<br>absence | Non<br>Covid-19<br>absence | Covid-19<br>absence | Total<br>absence<br>rate |
|----------------------------------------------------------|---------------------|------------------------|------------------------------------------|--------------------------------|--------------------|--------------------------|----------------------|-------------------------------|----------------------------|---------------------|--------------------------|
| CHO 1                                                    | 2.8%                | 8.8%                   | 5.9%                                     | 4.5%                           | 9.2%               | 9.8%                     | 6.8%                 | 0.5%                          | 7.3%                       | 0.8%                | 8.0%                     |
| Community Health & Wellbeing                             |                     |                        | 0.0%                                     | 14.6%                          |                    | 1.4%                     | 3.5%                 | 0.6%                          | 4.1%                       | 0.0%                | 4.1%                     |
| Mental Health                                            | 4.3%                | 8.8%                   | 5.5%                                     | 4.2%                           | 13.6%              | 3.3%                     | 6.5%                 | 0.5%                          | 7.0%                       | 0.3%                | 7.3%                     |
| Primary Care                                             | 1.8%                | 6.6%                   | 5.8%                                     | 4.2%                           | 6.8%               | 9.6%                     | 4.9%                 | 0.3%                          | 5.3%                       | 0.5%                | 5.8%                     |
| Disabilities                                             | 0.0%                | 9.9%                   | 6.1%                                     | 5.0%                           | 7.7%               | 9.7%                     | 8.0%                 | 0.5%                          | 8.5%                       | 0.7%                | 9.2%                     |
| Older People                                             | 0.0%                | 9.6%                   | 7.5%                                     | 5.3%                           | 8.8%               | 11.3%                    | 7.7%                 | 0.6%                          | 8.2%                       | 1.6%                | 9.8%                     |