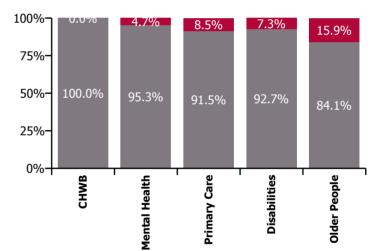

| Health Service Absence Rate - by Care<br>Group: Sep 2022 | Certified<br>absence | Self-<br>certified<br>absence | Non<br>Covid-19<br>absence | Covid-19<br>absence | Total<br>absence<br>rate | % Non<br>Covid-19<br>absence | %<br>Covid-19<br>absence |
|----------------------------------------------------------|----------------------|-------------------------------|----------------------------|---------------------|--------------------------|------------------------------|--------------------------|
| CHO 1                                                    | 6.8%                 | 0.5%                          | 7.3%                       | 0.8%                | 8.0%                     | 90.4%                        | 9.6%                     |
| Community Health & Wellbeing                             | 3.5%                 | 0.6%                          | 4.1%                       | 0.0%                | 4.1%                     | 100.0%                       | 0.0%                     |
| Mental Health                                            | 6.5%                 | 0.5%                          | 7.0%                       | 0.3%                | 7.3%                     | 95.3%                        | 4.7%                     |
| Primary Care                                             | 4.9%                 | 0.3%                          | 5.3%                       | 0.5%                | 5.8%                     | 91.5%                        | 8.5%                     |
| Disabilities                                             | 8.0%                 | 0.5%                          | 8.5%                       | 0.7%                | 9.2%                     | 92.7%                        | 7.3%                     |
| Older People                                             | 7.7%                 | 0.6%                          | 8.2%                       | 1.6%                | 9.8%                     | 84.1%                        | 15.9%                    |