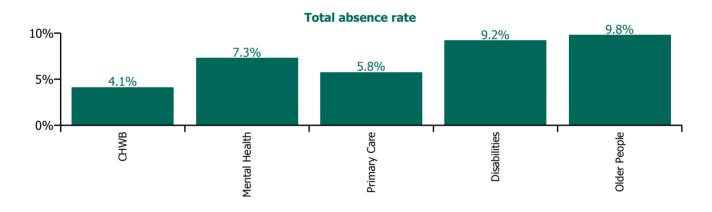

| Health Service Absence Rate - by Care<br>Group: Sep 2022 | Certified<br>absence | Self-<br>certified<br>absence | Non<br>Covid-19<br>absence | Covid-19<br>absence | Total<br>absence<br>rate | % Non<br>Covid-19<br>absence | %<br>Covid-19<br>absence |
|----------------------------------------------------------|----------------------|-------------------------------|----------------------------|---------------------|--------------------------|------------------------------|--------------------------|
| CHO 1                                                    | 6.8%                 | 0.5%                          | 7.3%                       | 0.8%                | 8.0%                     | 90.4%                        | 9.6%                     |
| Community Health & Wellbeing                             | 3.5%                 | 0.6%                          | 4.1%                       | 0.0%                | 4.1%                     | 100.0%                       | 0.0%                     |
| Mental Health                                            | 6.5%                 | 0.5%                          | 7.0%                       | 0.3%                | 7.3%                     | 95.3%                        | 4.7%                     |
| Primary Care                                             | 4.9%                 | 0.3%                          | 5.3%                       | 0.5%                | 5.8%                     | 91.5%                        | 8.5%                     |
| Disabilities                                             | 8.0%                 | 0.5%                          | 8.5%                       | 0.7%                | 9.2%                     | 92.7%                        | 7.3%                     |
| Older People                                             | 7.7%                 | 0.6%                          | 8.2%                       | 1.6%                | 9.8%                     | 84.1%                        | 15.9%                    |

#### Total absence rate

Non Covid-19 & Covid-19 Absence

### **Total absence rate**