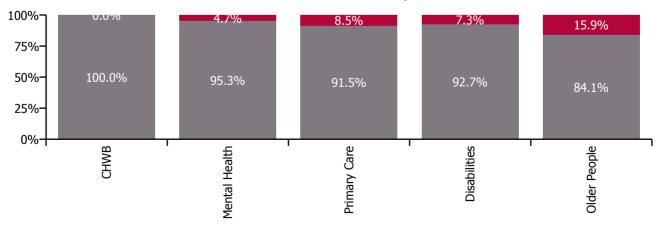

| Health Service Absence Rate - by Care<br>Group: Sep 2022 | Certified<br>absence | Self-<br>certified<br>absence | Non<br>Covid-19<br>absence | Covid-19<br>absence | Total<br>absence<br>rate | % Non<br>Covid-19<br>absence | %<br>Covid-19<br>absence |
|----------------------------------------------------------|----------------------|-------------------------------|----------------------------|---------------------|--------------------------|------------------------------|--------------------------|
| CHO 1                                                    | 6.8%                 | 0.5%                          | 7.3%                       | 0.8%                | 8.0%                     | 90.4%                        | 9.6%                     |
| Community Health & Wellbeing                             | 3.5%                 | 0.6%                          | 4.1%                       | 0.0%                | 4.1%                     | 100.0%                       | 0.0%                     |
| Mental Health                                            | 6.5%                 | 0.5%                          | 7.0%                       | 0.3%                | 7.3%                     | 95.3%                        | 4.7%                     |
| Primary Care                                             | 4.9%                 | 0.3%                          | 5.3%                       | 0.5%                | 5.8%                     | 91.5%                        | 8.5%                     |
| Disabilities                                             | 8.0%                 | 0.5%                          | 8.5%                       | 0.7%                | 9.2%                     | 92.7%                        | 7.3%                     |
| Older People                                             | 7.7%                 | 0.6%                          | 8.2%                       | 1.6%                | 9.8%                     | 84.1%                        | 15.9%                    |

Non Covid-19 & Covid-19 Absence