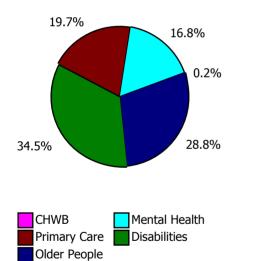

| Health Service Absence Rate - by Care<br>Group: Sep 2022 | Certified<br>absence | Self-<br>certified<br>absence | Non<br>Covid-19<br>absence | Covid-19<br>absence | Total<br>absence<br>rate | % Non<br>Covid-19<br>absence | %<br>Covid-19<br>absence |
|----------------------------------------------------------|----------------------|-------------------------------|----------------------------|---------------------|--------------------------|------------------------------|--------------------------|
| CHO 1                                                    | 6.8%                 | 0.5%                          | 7.3%                       | 0.8%                | 8.0%                     | 90.4%                        | 9.6%                     |
| Community Health & Wellbeing                             | 3.5%                 | 0.6%                          | 4.1%                       | 0.0%                | 4.1%                     | 100.0%                       | 0.0%                     |
| Mental Health                                            | 6.5%                 | 0.5%                          | 7.0%                       | 0.3%                | 7.3%                     | 95.3%                        | 4.7%                     |
| Primary Care                                             | 4.9%                 | 0.3%                          | 5.3%                       | 0.5%                | 5.8%                     | 91.5%                        | 8.5%                     |
| Disabilities                                             | 8.0%                 | 0.5%                          | 8.5%                       | 0.7%                | 9.2%                     | 92.7%                        | 7.3%                     |
| Older People                                             | 7.7%                 | 0.6%                          | 8.2%                       | 1.6%                | 9.8%                     | 84.1%                        | 15.9%                    |