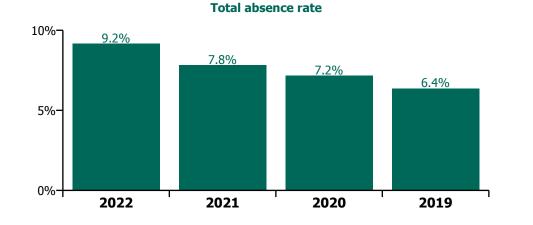

### **Total absence rate**

## CHO 1 by Staff Category

| Year/ month | Medical &<br>Dental | Nursing &<br>Midwifery | Health & Social<br>Care<br>Professionals | Management &<br>Administrative | General<br>Support | Patient & Client<br>Care | Certified<br>absence | Self-<br>certified<br>absence | Non<br>Covid-19<br>absence | Covid-19<br>absence | Total<br>absence rate |
|-------------|---------------------|------------------------|------------------------------------------|--------------------------------|--------------------|--------------------------|----------------------|-------------------------------|----------------------------|---------------------|-----------------------|
| 2022        | 2.7%                | 10.1%                  | 6.4%                                     | 5.9%                           | 11.0%              | 10.9%                    | 5.9%                 | 0.4%                          | 6.3%                       | 2.9%                | 9.2%                  |
| Sep 2022    | 2.8%                | 8.8%                   | 5.9%                                     | 4.5%                           | 9.2%               | 9.8%                     | 6.8%                 | 0.5%                          | 7.3%                       | 0.8%                | 8.0%                  |
| Aug 2022    | 2.4%                | 8.8%                   | 7.3%                                     | 5.3%                           | 10.7%              | 11.5%                    | 7.3%                 | 0.5%                          | 7.8%                       | 1.1%                | 8.9%                  |
| Jul 2022    | 2.4%                | 9.8%                   | 6.7%                                     | 6.0%                           | 11.5%              | 11.5%                    | 6.8%                 | 0.5%                          | 7.3%                       | 2.1%                | 9.4%                  |
| Jun 2022    | 2.5%                | 9.0%                   | 6.2%                                     | 5.5%                           | 10.0%              | 10.1%                    | 5.7%                 | 0.5%                          | 6.3%                       | 2.1%                | 8.4%                  |
| May 2022    | 1.2%                | 7.3%                   | 4.3%                                     | 4.0%                           | 9.1%               | 9.2%                     | 5.3%                 | 0.4%                          | 5.7%                       | 1.3%                | 7.0%                  |
| Apr 2022    | 1.5%                | 9.5%                   | 4.2%                                     | 6.0%                           | 9.0%               | 9.7%                     | 5.7%                 | 0.4%                          | 6.1%                       | 2.1%                | 8.2%                  |
| Mar 2022    | 2.7%                | 13.8%                  | 8.0%                                     | 8.8%                           | 12.5%              | 13.1%                    | 5.6%                 | 0.4%                          | 6.0%                       | 5.8%                | 11.8%                 |
| Feb 2022    | 4.9%                | 10.9%                  | 6.9%                                     | 6.2%                           | 11.3%              | 10.5%                    | 5.1%                 | 0.4%                          | 5.5%                       | 4.0%                | 9.4%                  |
| Jan 2022    | 4.1%                | 12.7%                  | 8.1%                                     | 7.1%                           | 15.2%              | 12.9%                    | 4.6%                 | 0.3%                          | 5.0%                       | 6.4%                | 11.4%                 |
| 2021        | 2.5%                | 8.3%                   | 5.0%                                     | 5.6%                           | 9.3%               | 9.4%                     | 5.5%                 | 0.3%                          | 5.8%                       | 2.0%                | 7.8%                  |
| Dec 2021    | 2.8%                | 10.1%                  | 6.0%                                     | 6.1%                           | 13.0%              | 11.3%                    | 5.5%                 | 0.4%                          | 5.9%                       | 3.5%                | 9.5%                  |
| Nov 2021    | 3.2%                | 9.3%                   | 6.3%                                     | 6.6%                           | 12.4%              | 11.0%                    | 5.9%                 | 0.6%                          | 6.4%                       | 2.7%                | 9.1%                  |
| Oct 2021    | 2.3%                | 8.6%                   | 6.4%                                     | 6.5%                           | 11.7%              | 8.8%                     | 5.7%                 | 0.4%                          | 6.1%                       | 2.0%                | 8.1%                  |
| Sep 2021    | 3.1%                | 8.4%                   | 5.8%                                     | 5.7%                           | 11.7%              | 9.0%                     | 5.7%                 | 0.3%                          | 6.1%                       | 1.8%                | 7.9%                  |
| Aug 2021    | 3.0%                | 8.6%                   | 5.8%                                     | 5.9%                           | 9.5%               | 9.3%                     | 5.9%                 | 0.3%                          | 6.2%                       | 1.8%                | 8.0%                  |
| Jul 2021    | 2.7%                | 7.8%                   | 4.3%                                     | 4.4%                           | 9.0%               | 8.3%                     | 5.6%                 | 0.3%                          | 5.9%                       | 1.1%                | 7.0%                  |
| Jun 2021    | 2.4%                | 7.2%                   | 4.5%                                     | 5.0%                           | 8.1%               | 7.8%                     | 5.6%                 | 0.4%                          | 5.9%                       | 0.8%                | 6.7%                  |
| May 2021    | 1.1%                | 6.5%                   | 3.4%                                     | 4.2%                           | 6.0%               | 7.1%                     | 4.8%                 | 0.3%                          | 5.1%                       | 0.7%                | 5.9%                  |
| Apr 2021    | 1.2%                | 6.4%                   | 3.9%                                     | 4.5%                           | 7.4%               | 7.1%                     | 5.0%                 | 0.2%                          | 5.2%                       | 0.8%                | 6.0%                  |
| Mar 2021    | 1.9%                | 6.7%                   | 3.6%                                     | 5.2%                           | 6.0%               | 7.9%                     | 5.2%                 | 0.3%                          | 5.4%                       | 0.9%                | 6.4%                  |
| Feb 2021    | 2.1%                | 8.2%                   | 4.7%                                     | 5.8%                           | 6.0%               | 10.2%                    | 5.3%                 | 0.4%                          | 5.7%                       | 2.2%                | 7.8%                  |
| Jan 2021    | 4.8%                | 12.3%                  | 5.6%                                     | 7.5%                           | 10.5%              | 14.9%                    | 5.7%                 | 0.2%                          | 5.9%                       | 5.6%                | 11.5%                 |
| 2020        | 3.7%                | 7.8%                   | 5.0%                                     | 5.4%                           | 7.1%               | 8.2%                     | 5.6%                 | 0.3%                          | 5.9%                       | 1.2%                | 7.2%                  |
| Dec 2020    | 4.1%                | 7.7%                   | 4.5%                                     | 5.5%                           | 6.5%               | 8.9%                     | 5.7%                 | 0.3%                          | 6.0%                       | 1.3%                | 7.3%                  |
| Nov 2020    | 4.1%                | 7.5%                   | 4.3%                                     | 4.6%                           | 6.2%               | 7.8%                     | 5.4%                 | 0.2%                          | 5.6%                       | 1.1%                | 6.7%                  |
| Oct 2020    | 6.1%                | 9.1%                   | 5.1%                                     | 5.4%                           | 7.2%               | 9.2%                     | 5.7%                 | 0.3%                          | 6.0%                       | 2.0%                | 8.0%                  |
| Sep 2020    | 4.2%                | 7.9%                   | 5.9%                                     | 5.6%                           | 7.3%               | 8.6%                     | 6.1%                 | 0.3%                          | 6.5%                       | 1.0%                | 7.4%                  |
| Aug 2020    | 3.3%                | 6.8%                   | 4.9%                                     | 5.0%                           | 6.7%               | 7.9%                     | 5.9%                 | 0.3%                          | 6.1%                       | 0.5%                | 6.7%                  |
| Jul 2020    | 2.0%                | 6.4%                   | 3.5%                                     | 4.0%                           | 7.2%               | 7.2%                     | 5.4%                 | 0.3%                          | 5.6%                       | 0.4%                | 6.0%                  |
| Jun 2020    | 1.0%                | 6.1%                   | 3.4%                                     | 4.0%                           | 6.7%               | 7.2%                     | 5.2%                 | 0.2%                          | 5.4%                       | 0.4%                | 5.8%                  |