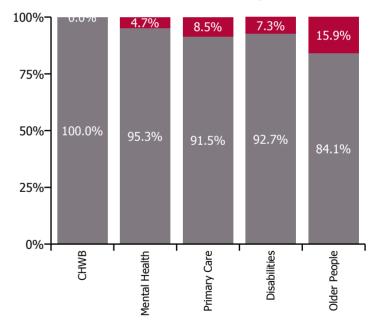

| Health Service Absence Rate - by Care<br>Group: Sep 2022 | Certified<br>absence | Self-<br>certified<br>absence | Non<br>Covid-19<br>absence | Covid-19<br>absence | Total<br>absence<br>rate | % Non<br>Covid-19<br>absence | %<br>Covid-19<br>absence |
|----------------------------------------------------------|----------------------|-------------------------------|----------------------------|---------------------|--------------------------|------------------------------|--------------------------|
| CHO 1                                                    | 6.8%                 | 0.5%                          | 7.3%                       | 0.8%                | 8.0%                     | 90.4%                        | 9.6%                     |
| Community Health & Wellbeing                             | 3.5%                 | 0.6%                          | 4.1%                       | 0.0%                | 4.1%                     | 100.0%                       | 0.0%                     |
| Mental Health                                            | 6.5%                 | 0.5%                          | 7.0%                       | 0.3%                | 7.3%                     | 95.3%                        | 4.7%                     |
| Primary Care                                             | 4.9%                 | 0.3%                          | 5.3%                       | 0.5%                | 5.8%                     | 91.5%                        | 8.5%                     |
| Disabilities                                             | 8.0%                 | 0.5%                          | 8.5%                       | 0.7%                | 9.2%                     | 92.7%                        | 7.3%                     |
| Older People                                             | 7.7%                 | 0.6%                          | 8.2%                       | 1.6%                | 9.8%                     | 84.1%                        | 15.9%                    |