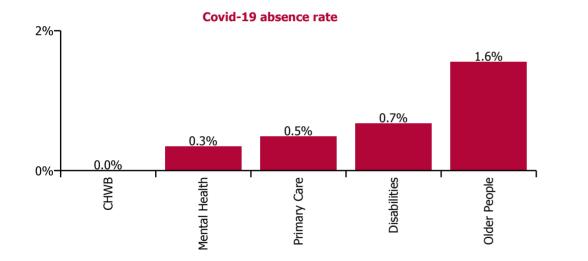

| Health Service Absence Rate - by Care<br>Group: Sep 2022 | Certified<br>absence | Self-<br>certified<br>absence | Non<br>Covid-19<br>absence | Covid-19<br>absence | Total<br>absence<br>rate | % Non<br>Covid-19<br>absence | %<br>Covid-19<br>absence |
|----------------------------------------------------------|----------------------|-------------------------------|----------------------------|---------------------|--------------------------|------------------------------|--------------------------|
| CHO 1                                                    | 6.8%                 | 0.5%                          | 7.3%                       | 0.8%                | 8.0%                     | 90.4%                        | 9.6%                     |
| Community Health & Wellbeing                             | 3.5%                 | 0.6%                          | 4.1%                       | 0.0%                | 4.1%                     | 100.0%                       | 0.0%                     |
| Mental Health                                            | 6.5%                 | 0.5%                          | 7.0%                       | 0.3%                | 7.3%                     | 95.3%                        | 4.7%                     |
| Primary Care                                             | 4.9%                 | 0.3%                          | 5.3%                       | 0.5%                | 5.8%                     | 91.5%                        | 8.5%                     |
| Disabilities                                             | 8.0%                 | 0.5%                          | 8.5%                       | 0.7%                | 9.2%                     | 92.7%                        | 7.3%                     |
| Older People                                             | 7.7%                 | 0.6%                          | 8.2%                       | 1.6%                | 9.8%                     | 84.1%                        | 15.9%                    |