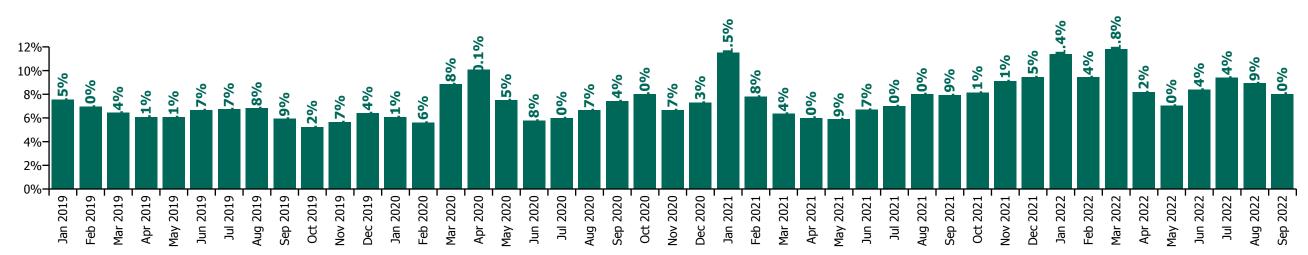

## CHO 1 by Staff Category

| Year/ month | Medical &<br>Dental | Nursing &<br>Midwifery | Health & Social<br>Care<br>Professionals | Management &<br>Administrative | General<br>Support | Patient & Client<br>Care | Certified<br>absence | Self-<br>certified<br>absence | Non<br>Covid-19<br>absence | Covid-19<br>absence | Total<br>absence rate |
|-------------|---------------------|------------------------|------------------------------------------|--------------------------------|--------------------|--------------------------|----------------------|-------------------------------|----------------------------|---------------------|-----------------------|
| 2022        | 2.7%                | 10.1%                  | 6.4%                                     | 5.9%                           | 11.0%              | 10.9%                    | 5.9%                 | 0.4%                          | 6.3%                       | 2.9%                | 9.2%                  |
| Sep 2022    | 2.8%                | 8.8%                   | 5.9%                                     | 4.5%                           | 9.2%               | 9.8%                     | 6.8%                 | 0.5%                          | 7.3%                       | 0.8%                | 8.0%                  |
| Aug 2022    | 2.4%                | 8.8%                   | 7.3%                                     | 5.3%                           | 10.7%              | 11.5%                    | 7.3%                 | 0.5%                          | 7.8%                       | 1.1%                | 8.9%                  |
| Jul 2022    | 2.4%                | 9.8%                   | 6.7%                                     | 6.0%                           | 11.5%              | 11.5%                    | 6.8%                 | 0.5%                          | 7.3%                       | 2.1%                | 9.4%                  |
| Jun 2022    | 2.5%                | 9.0%                   | 6.2%                                     | 5.5%                           | 10.0%              | 10.1%                    | 5.7%                 | 0.5%                          | 6.3%                       | 2.1%                | 8.4%                  |
| May 2022    | 1.2%                | 7.3%                   | 4.3%                                     | 4.0%                           | 9.1%               | 9.2%                     | 5.3%                 | 0.4%                          | 5.7%                       | 1.3%                | 7.0%                  |
| Apr 2022    | 1.5%                | 9.5%                   | 4.2%                                     | 6.0%                           | 9.0%               | 9.7%                     | 5.7%                 | 0.4%                          | 6.1%                       | 2.1%                | 8.2%                  |
| Mar 2022    | 2.7%                | 13.8%                  | 8.0%                                     | 8.8%                           | 12.5%              | 13.1%                    | 5.6%                 | 0.4%                          | 6.0%                       | 5.8%                | 11.8%                 |
| Feb 2022    | 4.9%                | 10.9%                  | 6.9%                                     | 6.2%                           | 11.3%              | 10.5%                    | 5.1%                 | 0.4%                          | 5.5%                       | 4.0%                | 9.4%                  |
| Jan 2022    | 4.1%                | 12.7%                  | 8.1%                                     | 7.1%                           | 15.2%              | 12.9%                    | 4.6%                 | 0.3%                          | 5.0%                       | 6.4%                | 11.4%                 |
| 2021        | 2.5%                | 8.3%                   | 5.0%                                     | 5.6%                           | 9.3%               | 9.4%                     | 5.5%                 | 0.3%                          | 5.8%                       | 2.0%                | 7.8%                  |
| Dec 2021    | 2.8%                | 10.1%                  | 6.0%                                     | 6.1%                           | 13.0%              | 11.3%                    | 5.5%                 | 0.4%                          | 5.9%                       | 3.5%                | 9.5%                  |
| Nov 2021    | 3.2%                | 9.3%                   | 6.3%                                     | 6.6%                           | 12.4%              | 11.0%                    | 5.9%                 | 0.6%                          | 6.4%                       | 2.7%                | 9.1%                  |
| Oct 2021    | 2.3%                | 8.6%                   | 6.4%                                     | 6.5%                           | 11.7%              | 8.8%                     | 5.7%                 | 0.4%                          | 6.1%                       | 2.0%                | 8.1%                  |
| Sep 2021    | 3.1%                | 8.4%                   | 5.8%                                     | 5.7%                           | 11.7%              | 9.0%                     | 5.7%                 | 0.3%                          | 6.1%                       | 1.8%                | 7.9%                  |
| Aug 2021    | 3.0%                | 8.6%                   | 5.8%                                     | 5.9%                           | 9.5%               | 9.3%                     | 5.9%                 | 0.3%                          | 6.2%                       | 1.8%                | 8.0%                  |
| Jul 2021    | 2.7%                | 7.8%                   | 4.3%                                     | 4.4%                           | 9.0%               | 8.3%                     | 5.6%                 | 0.3%                          | 5.9%                       | 1.1%                | 7.0%                  |
| Jun 2021    | 2.4%                | 7.2%                   | 4.5%                                     | 5.0%                           | 8.1%               | 7.8%                     | 5.6%                 | 0.4%                          | 5.9%                       | 0.8%                | 6.7%                  |
| May 2021    | 1.1%                | 6.5%                   | 3.4%                                     | 4.2%                           | 6.0%               | 7.1%                     | 4.8%                 | 0.3%                          | 5.1%                       | 0.7%                | 5.9%                  |
| Apr 2021    | 1.2%                | 6.4%                   | 3.9%                                     | 4.5%                           | 7.4%               | 7.1%                     | 5.0%                 | 0.2%                          | 5.2%                       | 0.8%                | 6.0%                  |
| Mar 2021    | 1.9%                | 6.7%                   | 3.6%                                     | 5.2%                           | 6.0%               | 7.9%                     | 5.2%                 | 0.3%                          | 5.4%                       | 0.9%                | 6.4%                  |
| Feb 2021    | 2.1%                | 8.2%                   | 4.7%                                     | 5.8%                           | 6.0%               | 10.2%                    | 5.3%                 | 0.4%                          | 5.7%                       | 2.2%                | 7.8%                  |
| Jan 2021    | 4.8%                | 12.3%                  | 5.6%                                     | 7.5%                           | 10.5%              | 14.9%                    | 5.7%                 | 0.2%                          | 5.9%                       | 5.6%                | 11.5%                 |
| 2020        | 3.7%                | 7.8%                   | 5.0%                                     | 5.4%                           | 7.1%               | 8.2%                     | 5.6%                 | 0.3%                          | 5.9%                       | 1.2%                | 7.2%                  |
| Dec 2020    | 4.1%                | 7.7%                   | 4.5%                                     | 5.5%                           | 6.5%               | 8.9%                     | 5.7%                 | 0.3%                          | 6.0%                       | 1.3%                | 7.3%                  |
| Nov 2020    | 4.1%                | 7.5%                   | 4.3%                                     | 4.6%                           | 6.2%               | 7.8%                     | 5.4%                 | 0.2%                          | 5.6%                       | 1.1%                | 6.7%                  |
| Oct 2020    | 6.1%                | 9.1%                   | 5.1%                                     | 5.4%                           | 7.2%               | 9.2%                     | 5.7%                 | 0.3%                          | 6.0%                       | 2.0%                | 8.0%                  |
| Sep 2020    | 4.2%                | 7.9%                   | 5.9%                                     | 5.6%                           | 7.3%               | 8.6%                     | 6.1%                 | 0.3%                          | 6.5%                       | 1.0%                | 7.4%                  |
| Aug 2020    | 3.3%                | 6.8%                   | 4.9%                                     | 5.0%                           | 6.7%               | 7.9%                     | 5.9%                 | 0.3%                          | 6.1%                       | 0.5%                | 6.7%                  |
| Jul 2020    | 2.0%                | 6.4%                   | 3.5%                                     | 4.0%                           | 7.2%               | 7.2%                     | 5.4%                 | 0.3%                          | 5.6%                       | 0.4%                | 6.0%                  |
| Jun 2020    | 1.0%                | 6.1%                   | 3.4%                                     | 4.0%                           | 6.7%               | 7.2%                     | 5.2%                 | 0.2%                          | 5.4%                       | 0.4%                | 5.8%                  |

# CHO 1 by Care Group

| Year/ month | СНШВ | Mental<br>Health | Primary<br>Care | Disabilities | Older<br>People | Health Service<br>Executive | Certified<br>absence | Self-<br>certified<br>absence | Non<br>Covid-19<br>absence | Covid-19<br>absence | Total<br>absence<br>rate |
|-------------|------|------------------|-----------------|--------------|-----------------|-----------------------------|----------------------|-------------------------------|----------------------------|---------------------|--------------------------|
| 2022        | 5.5% | 8.4%             | 6.5%            | 10.2%        | 11.5%           | 9.2%                        | 5.9%                 | 0.4%                          | 6.3%                       | 2.9%                | 9.2%                     |
| Sep 2022    | 4.1% | 7.3%             | 5.8%            | 9.2%         | 9.8%            | 8.0%                        | 6.8%                 | 0.5%                          | 7.3%                       | 0.8%                | 8.0%                     |
| Aug 2022    | 8.6% | 7.3%             | 6.1%            | 10.3%        | 11.6%           | 8.9%                        | 7.3%                 | 0.5%                          | 7.8%                       | 1.1%                | 8.9%                     |
| Jul 2022    | 8.2% | 8.8%             | 6.4%            | 10.6%        | 11.6%           | 9.4%                        | 6.8%                 | 0.5%                          | 7.3%                       | 2.1%                | 9.4%                     |
| Jun 2022    | 7.4% | 8.2%             | 5.7%            | 8.6%         | 11.5%           | 8.4%                        | 5.7%                 | 0.5%                          | 6.3%                       | 2.1%                | 8.4%                     |
| May 2022    | 4.6% | 6.4%             | 4.3%            | 8.1%         | 9.3%            | 7.0%                        | 5.3%                 | 0.4%                          | 5.7%                       | 1.3%                | 7.0%                     |
| Apr 2022    | 5.9% | 7.1%             | 5.9%            | 9.7%         | 9.7%            | 8.2%                        | 5.7%                 | 0.4%                          | 6.1%                       | 2.1%                | 8.2%                     |
| Mar 2022    | 4.7% | 10.3%            | 9.3%            | 13.3%        | 13.9%           | 11.8%                       | 5.6%                 | 0.4%                          | 6.0%                       | 5.8%                | 11.8%                    |
| Feb 2022    | 1.3% | 8.7%             | 7.2%            | 10.2%        | 11.7%           | 9.4%                        | 5.1%                 | 0.4%                          | 5.5%                       | 4.0%                | 9.4%                     |
| Jan 2022    | 6.8% | 11.1%            | 8.3%            | 11.6%        | 14.8%           | 11.4%                       | 4.6%                 | 0.3%                          | 5.0%                       | 6.4%                | 11.4%                    |
| 2021        | 1.1% | 7.0%             | 5.8%            | 8.5%         | 9.8%            | 7.8%                        | 5.5%                 | 0.3%                          | 5.8%                       | 2.0%                | 7.8%                     |
| Dec 2021    | 0.3% | 9.3%             | 7.0%            | 10.2%        | 11.4%           | 9.5%                        | 5.5%                 | 0.4%                          | 5.9%                       | 3.5%                | 9.5%                     |
| Nov 2021    | 3.8% | 8.9%             | 7.4%            | 9.8%         | 10.4%           | 9.1%                        | 5.9%                 | 0.6%                          | 6.4%                       | 2.7%                | 9.1%                     |
| Oct 2021    | 0.3% | 7.7%             | 7.6%            | 8.7%         | 8.4%            | 8.1%                        | 5.7%                 | 0.4%                          | 6.1%                       | 2.0%                | 8.1%                     |
| Sep 2021    | 0.2% | 8.2%             | 6.6%            | 8.3%         | 8.8%            | 7.9%                        | 5.7%                 | 0.3%                          | 6.1%                       | 1.8%                | 7.9%                     |
| Aug 2021    |      | 8.2%             | 5.7%            | 8.9%         | 9.2%            | 8.0%                        | 5.9%                 | 0.3%                          | 6.2%                       | 1.8%                | 8.0%                     |
| Jul 2021    | 1.3% | 6.4%             | 4.7%            | 8.3%         | 8.7%            | 7.0%                        | 5.6%                 | 0.3%                          | 5.9%                       | 1.1%                | 7.0%                     |
| Jun 2021    | 4.4% | 5.3%             | 5.1%            | 7.1%         | 8.9%            | 6.7%                        | 5.6%                 | 0.4%                          | 5.9%                       | 0.8%                | 6.7%                     |
| May 2021    |      | 4.6%             | 4.3%            | 6.6%         | 7.7%            | 5.9%                        | 4.8%                 | 0.3%                          | 5.1%                       | 0.7%                | 5.9%                     |
| Apr 2021    |      | 4.4%             | 4.4%            | 6.2%         | 8.7%            | 6.0%                        | 5.0%                 | 0.2%                          | 5.2%                       | 0.8%                | 6.0%                     |
| Mar 2021    |      | 5.3%             | 4.3%            | 7.1%         | 8.3%            | 6.4%                        | 5.2%                 | 0.3%                          | 5.4%                       | 0.9%                | 6.4%                     |
| Feb 2021    | 0.3% | 6.2%             | 4.8%            | 8.5%         | 11.3%           | 7.8%                        | 5.3%                 | 0.4%                          | 5.7%                       | 2.2%                | 7.8%                     |
| Jan 2021    | 2.0% | 9.0%             | 7.9%            | 12.3%        | 16.0%           | 11.5%                       | 5.7%                 | 0.2%                          | 5.9%                       | 5.6%                | 11.5%                    |
| 2020        | 0.5% | 6.9%             | 5.6%            | 7.1%         | 8.9%            | 7.2%                        | 5.6%                 | 0.3%                          | 5.9%                       | 1.2%                | 7.2%                     |
| Dec 2020    | 1.3% | 7.0%             | 5.1%            | 7.6%         | 9.2%            | 7.3%                        | 5.7%                 | 0.3%                          | 6.0%                       | 1.3%                | 7.3%                     |
| Nov 2020    |      | 6.5%             | 4.7%            | 7.2%         | 8.1%            | 6.7%                        | 5.4%                 | 0.2%                          | 5.6%                       | 1.1%                | 6.7%                     |
| Oct 2020    | 0.6% | 6.9%             | 6.4%            | 8.6%         | 9.7%            | 8.0%                        | 5.7%                 | 0.3%                          | 6.0%                       | 2.0%                | 8.0%                     |
| Sep 2020    | 0.7% | 6.7%             | 6.0%            | 7.6%         | 9.2%            | 7.4%                        | 6.1%                 | 0.3%                          | 6.5%                       | 1.0%                | 7.4%                     |
| Aug 2020    |      | 6.2%             | 5.1%            | 7.0%         | 7.8%            | 6.7%                        | 5.9%                 | 0.3%                          | 6.1%                       | 0.5%                | 6.7%                     |
| Jul 2020    |      | 6.0%             | 4.5%            | 6.1%         | 7.2%            | 6.0%                        | 5.4%                 | 0.3%                          | 5.6%                       | 0.4%                | 6.0%                     |
| Jun 2020    |      | 5.5%             | 4.5%            | 5.6%         | 7.4%            | 5.8%                        | 5.2%                 | 0.2%                          | 5.4%                       | 0.4%                | 5.8%                     |
| May 2020    |      | 6.1%             | 5.1%            | 6.2%         | 12.1%           | 7.5%                        | 5.6%                 | 0.2%                          | 5.8%                       | 1.6%                | 7.5%                     |
| Apr 2020    |      | 8.7%             | 7.7%            | 8.8%         | 14.8%           | 10.1%                       | 6.0%                 | 0.1%                          | 6.1%                       | 3.9%                | 10.1%                    |
| Mar 2020    |      | 9.8%             | 8.5%            | 9.2%         | 8.1%            | 8.8%                        | 6.1%                 | 0.3%                          | 6.3%                       | 2.5%                | 8.8%                     |
| Feb 2020    | 0.9% | 6.2%             | 4.8%            | 5.5%         | 6.1%            | 5.6%                        | 5.2%                 | 0.4%                          | 5.6%                       |                     | 5.6%                     |
| Jan 2020    | 1.5% | 6.7%             | 5.1%            | 6.2%         | 6.4%            | 6.1%                        | 5.5%                 | 0.6%                          | 6.1%                       |                     | 6.1%                     |
| 2019        |      | 6.1%             | 5.8%            | 7.2%         | 6.1%            | 6.4%                        | 5.9%                 | 0.5%                          | 6.4%                       |                     | 6.4%                     |
| Dec 2019    |      | 6.3%             | 5.2%            | 7.1%         | 6.7%            | 6.4%                        | 5.8%                 | 0.6%                          | 6.4%                       |                     | 6.4%                     |
| Nov 2019    |      | 5.7%             | 5.0%            | 6.3%         | 5.5%            | 5.7%                        | 5.2%                 | 0.5%                          | 5.7%                       |                     | 5.7%                     |
| Oct 2019    |      | 4.7%             | 4.5%            |              | 5.0%            | 5.2%                        | 4.8%                 | 0.4%                          | 5.2%                       |                     | 5.2%                     |
| Sep 2019    |      | 6.0%             | 5.1%            | 6.4%         | 6.1%            | 5.9%                        | 5.5%                 | 0.4%                          | 5.9%                       |                     | 5.9%                     |
| Aug 2019    |      | 6.3%             | 6.2%            |              | 6.2%            | 6.8%                        | 6.5%                 | 0.3%                          | 6.8%                       |                     | 6.8%                     |
| Jul 2019    |      | 6.7%             | 6.0%            | 7.6%         | 6.3%            | 6.7%                        | 6.4%                 | 0.3%                          | 6.7%                       |                     | 6.7%                     |
| Jun 2019    |      | 6.4%             | 6.2%            | 7.1%         | 6.8%            | 6.7%                        | 6.3%                 | 0.4%                          | 6.7%                       |                     | 6.7%                     |
| May 2019    |      | 5.8%             | 5.3%            | 6.9%         | 5.9%            | 6.1%                        | 5.7%                 | 0.4%                          | 6.1%                       |                     | 6.1%                     |
| Apr 2019    |      | 5.6%             | 5.5%            | 6.7%         | 6.2%            | 6.1%                        | 5.7%                 | 0.4%                          | 6.1%                       |                     | 6.1%                     |
| Mar 2019    |      | 6.4%             | 6.2%            | 7.4%         | 5.4%            | 6.4%                        | 6.0%                 | 0.4%                          | 6.4%                       |                     | 6.4%                     |
| Feb 2019    |      | 6.2%             | 7.1%            |              | 6.2%            | 7.0%                        | 6.2%                 | 0.8%                          | 7.0%                       |                     | 7.0%                     |
| Jan 2019    |      | 7.5%             | 7.2%            | 8.3%         | 7.0%            | 7.5%                        | 6.9%                 | 0.7%                          | 7.5%                       |                     | 7.5%                     |