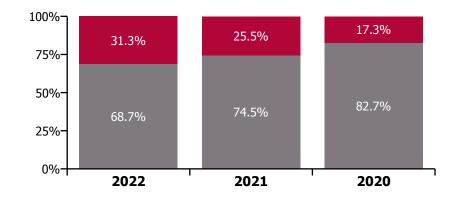

## CHO 1 by Staff Category

| Year/ month | Medical &<br>Dental | Nursing &<br>Midwifery | Health & Social<br>Care<br>Professionals | Management &<br>Administrative | General<br>Support | Patient & Client<br>Care | Certified<br>absence | Self-<br>certified<br>absence | Non<br>Covid-19<br>absence | Covid-19<br>absence | Total<br>absence rate |
|-------------|---------------------|------------------------|------------------------------------------|--------------------------------|--------------------|--------------------------|----------------------|-------------------------------|----------------------------|---------------------|-----------------------|
| 2022        | 2.7%                | 10.1%                  | 6.4%                                     | 5.9%                           | 11.0%              | 10.9%                    | 5.9%                 | 0.4%                          | 6.3%                       | 2.9%                | 9.2%                  |
| Sep 2022    | 2.8%                | 8.8%                   | 5.9%                                     | 4.5%                           | 9.2%               | 9.8%                     | 6.8%                 | 0.5%                          | 7.3%                       | 0.8%                | 8.0%                  |
| Aug 2022    | 2.4%                | 8.8%                   | 7.3%                                     | 5.3%                           | 10.7%              | 11.5%                    | 7.3%                 | 0.5%                          | 7.8%                       | 1.1%                | 8.9%                  |
| Jul 2022    | 2.4%                | 9.8%                   | 6.7%                                     | 6.0%                           | 11.5%              | 11.5%                    | 6.8%                 | 0.5%                          | 7.3%                       | 2.1%                | 9.4%                  |
| Jun 2022    | 2.5%                | 9.0%                   | 6.2%                                     | 5.5%                           | 10.0%              | 10.1%                    | 5.7%                 | 0.5%                          | 6.3%                       | 2.1%                | 8.4%                  |
| May 2022    | 1.2%                | 7.3%                   | 4.3%                                     | 4.0%                           | 9.1%               | 9.2%                     | 5.3%                 | 0.4%                          | 5.7%                       | 1.3%                | 7.0%                  |
| Apr 2022    | 1.5%                | 9.5%                   | 4.2%                                     | 6.0%                           | 9.0%               | 9.7%                     | 5.7%                 | 0.4%                          | 6.1%                       | 2.1%                | 8.2%                  |
| Mar 2022    | 2.7%                | 13.8%                  | 8.0%                                     | 8.8%                           | 12.5%              | 13.1%                    | 5.6%                 | 0.4%                          | 6.0%                       | 5.8%                | 11.8%                 |
| Feb 2022    | 4.9%                | 10.9%                  | 6.9%                                     | 6.2%                           | 11.3%              | 10.5%                    | 5.1%                 | 0.4%                          | 5.5%                       | 4.0%                | 9.4%                  |
| Jan 2022    | 4.1%                | 12.7%                  | 8.1%                                     | 7.1%                           | 15.2%              | 12.9%                    | 4.6%                 | 0.3%                          | 5.0%                       | 6.4%                | 11.4%                 |
| 2021        | 2.5%                | 8.3%                   | 5.0%                                     | 5.6%                           | 9.3%               | 9.4%                     | 5.5%                 | 0.3%                          | 5.8%                       | 2.0%                | 7.8%                  |
| Dec 2021    | 2.8%                | 10.1%                  | 6.0%                                     | 6.1%                           | 13.0%              | 11.3%                    | 5.5%                 | 0.4%                          | 5.9%                       | 3.5%                | 9.5%                  |
| Nov 2021    | 3.2%                | 9.3%                   | 6.3%                                     | 6.6%                           | 12.4%              | 11.0%                    | 5.9%                 | 0.6%                          | 6.4%                       | 2.7%                | 9.1%                  |
| Oct 2021    | 2.3%                | 8.6%                   | 6.4%                                     | 6.5%                           | 11.7%              | 8.8%                     | 5.7%                 | 0.4%                          | 6.1%                       | 2.0%                | 8.1%                  |
| Sep 2021    | 3.1%                | 8.4%                   | 5.8%                                     | 5.7%                           | 11.7%              | 9.0%                     | 5.7%                 | 0.3%                          | 6.1%                       | 1.8%                | 7.9%                  |
| Aug 2021    | 3.0%                | 8.6%                   | 5.8%                                     | 5.9%                           | 9.5%               | 9.3%                     | 5.9%                 | 0.3%                          | 6.2%                       | 1.8%                | 8.0%                  |
| Jul 2021    | 2.7%                | 7.8%                   | 4.3%                                     | 4.4%                           | 9.0%               | 8.3%                     | 5.6%                 | 0.3%                          | 5.9%                       | 1.1%                | 7.0%                  |
| Jun 2021    | 2.4%                | 7.2%                   | 4.5%                                     | 5.0%                           | 8.1%               | 7.8%                     | 5.6%                 | 0.4%                          | 5.9%                       | 0.8%                | 6.7%                  |
| May 2021    | 1.1%                | 6.5%                   | 3.4%                                     | 4.2%                           | 6.0%               | 7.1%                     | 4.8%                 | 0.3%                          | 5.1%                       | 0.7%                | 5.9%                  |
| Apr 2021    | 1.2%                | 6.4%                   | 3.9%                                     | 4.5%                           | 7.4%               | 7.1%                     | 5.0%                 | 0.2%                          | 5.2%                       | 0.8%                | 6.0%                  |
| Mar 2021    | 1.9%                | 6.7%                   | 3.6%                                     | 5.2%                           | 6.0%               | 7.9%                     | 5.2%                 | 0.3%                          | 5.4%                       | 0.9%                | 6.4%                  |
| Feb 2021    | 2.1%                | 8.2%                   | 4.7%                                     | 5.8%                           | 6.0%               | 10.2%                    | 5.3%                 | 0.4%                          | 5.7%                       | 2.2%                | 7.8%                  |
| Jan 2021    | 4.8%                | 12.3%                  | 5.6%                                     | 7.5%                           | 10.5%              | 14.9%                    | 5.7%                 | 0.2%                          | 5.9%                       | 5.6%                | 11.5%                 |
| 2020        | 3.7%                | 7.8%                   | 5.0%                                     | 5.4%                           | 7.1%               | 8.2%                     | 5.6%                 | 0.3%                          | 5.9%                       | 1.2%                | 7.2%                  |
| Dec 2020    | 4.1%                | 7.7%                   | 4.5%                                     | 5.5%                           | 6.5%               | 8.9%                     | 5.7%                 | 0.3%                          | 6.0%                       | 1.3%                | 7.3%                  |
| Nov 2020    | 4.1%                | 7.5%                   | 4.3%                                     | 4.6%                           | 6.2%               | 7.8%                     | 5.4%                 | 0.2%                          | 5.6%                       | 1.1%                | 6.7%                  |
| Oct 2020    | 6.1%                | 9.1%                   | 5.1%                                     | 5.4%                           | 7.2%               | 9.2%                     | 5.7%                 | 0.3%                          | 6.0%                       | 2.0%                | 8.0%                  |
| Sep 2020    | 4.2%                | 7.9%                   | 5.9%                                     | 5.6%                           | 7.3%               | 8.6%                     | 6.1%                 | 0.3%                          | 6.5%                       | 1.0%                | 7.4%                  |
| Aug 2020    | 3.3%                | 6.8%                   | 4.9%                                     | 5.0%                           | 6.7%               | 7.9%                     | 5.9%                 | 0.3%                          | 6.1%                       | 0.5%                | 6.7%                  |
| Jul 2020    | 2.0%                | 6.4%                   | 3.5%                                     | 4.0%                           | 7.2%               | 7.2%                     | 5.4%                 | 0.3%                          | 5.6%                       | 0.4%                | 6.0%                  |
| Jun 2020    | 1.0%                | 6.1%                   | 3.4%                                     | 4.0%                           | 6.7%               | 7.2%                     | 5.2%                 | 0.2%                          | 5.4%                       | 0.4%                | 5.8%                  |

# CHO 1 by Care Group

| Year/ month | СНШВ | Mental<br>Health | Primary<br>Care | Disabilities | Older<br>People | Health Service<br>Executive | Certified<br>absence | Self-<br>certified<br>absence | Non<br>Covid-19<br>absence | Covid-19<br>absence | Total<br>absence<br>rate |
|-------------|------|------------------|-----------------|--------------|-----------------|-----------------------------|----------------------|-------------------------------|----------------------------|---------------------|--------------------------|
| 2022        | 5.5% | 8.4%             | 6.5%            | 10.2%        | 11.5%           | 9.2%                        | 5.9%                 | 0.4%                          | 6.3%                       | 2.9%                | 9.2%                     |
| Sep 2022    | 4.1% | 7.3%             | 5.8%            | 9.2%         | 9.8%            | 8.0%                        | 6.8%                 | 0.5%                          | 7.3%                       | 0.8%                | 8.0%                     |
| Aug 2022    | 8.6% | 7.3%             | 6.1%            | 10.3%        | 11.6%           | 8.9%                        | 7.3%                 | 0.5%                          | 7.8%                       | 1.1%                | 8.9%                     |
| Jul 2022    | 8.2% | 8.8%             | 6.4%            | 10.6%        | 11.6%           | 9.4%                        | 6.8%                 | 0.5%                          | 7.3%                       | 2.1%                | 9.4%                     |
| Jun 2022    | 7.4% | 8.2%             | 5.7%            | 8.6%         | 11.5%           | 8.4%                        | 5.7%                 | 0.5%                          | 6.3%                       | 2.1%                | 8.4%                     |
| May 2022    | 4.6% | 6.4%             | 4.3%            | 8.1%         | 9.3%            | 7.0%                        | 5.3%                 | 0.4%                          | 5.7%                       | 1.3%                | 7.0%                     |
| Apr 2022    | 5.9% | 7.1%             | 5.9%            | 9.7%         | 9.7%            | 8.2%                        | 5.7%                 | 0.4%                          | 6.1%                       | 2.1%                | 8.2%                     |
| Mar 2022    | 4.7% | 10.3%            | 9.3%            | 13.3%        | 13.9%           | 11.8%                       | 5.6%                 | 0.4%                          | 6.0%                       | 5.8%                | 11.8%                    |
| Feb 2022    | 1.3% | 8.7%             | 7.2%            | 10.2%        | 11.7%           | 9.4%                        | 5.1%                 | 0.4%                          | 5.5%                       | 4.0%                | 9.4%                     |
| Jan 2022    | 6.8% | 11.1%            | 8.3%            | 11.6%        | 14.8%           | 11.4%                       | 4.6%                 | 0.3%                          | 5.0%                       | 6.4%                | 11.4%                    |
| 2021        | 1.1% | 7.0%             | 5.8%            | 8.5%         | 9.8%            | 7.8%                        | 5.5%                 | 0.3%                          | 5.8%                       | 2.0%                | 7.8%                     |
| Dec 2021    | 0.3% | 9.3%             | 7.0%            | 10.2%        | 11.4%           | 9.5%                        | 5.5%                 | 0.4%                          | 5.9%                       | 3.5%                | 9.5%                     |
| Nov 2021    | 3.8% | 8.9%             | 7.4%            | 9.8%         | 10.4%           | 9.1%                        | 5.9%                 | 0.6%                          | 6.4%                       | 2.7%                | 9.1%                     |
| Oct 2021    | 0.3% | 7.7%             | 7.6%            | 8.7%         | 8.4%            | 8.1%                        | 5.7%                 | 0.4%                          | 6.1%                       | 2.0%                | 8.1%                     |
| Sep 2021    | 0.2% | 8.2%             | 6.6%            | 8.3%         | 8.8%            | 7.9%                        | 5.7%                 | 0.3%                          | 6.1%                       | 1.8%                | 7.9%                     |
| Aug 2021    |      | 8.2%             | 5.7%            | 8.9%         | 9.2%            | 8.0%                        | 5.9%                 | 0.3%                          | 6.2%                       | 1.8%                | 8.0%                     |
| Jul 2021    | 1.3% | 6.4%             | 4.7%            | 8.3%         | 8.7%            | 7.0%                        | 5.6%                 | 0.3%                          | 5.9%                       | 1.1%                | 7.0%                     |
| Jun 2021    | 4.4% | 5.3%             | 5.1%            | 7.1%         | 8.9%            | 6.7%                        | 5.6%                 | 0.4%                          | 5.9%                       | 0.8%                | 6.7%                     |
| May 2021    |      | 4.6%             | 4.3%            | 6.6%         | 7.7%            | 5.9%                        | 4.8%                 | 0.3%                          | 5.1%                       | 0.7%                | 5.9%                     |
| Apr 2021    |      | 4.4%             | 4.4%            | 6.2%         | 8.7%            | 6.0%                        | 5.0%                 | 0.2%                          | 5.2%                       | 0.8%                | 6.0%                     |
| Mar 2021    |      | 5.3%             | 4.3%            | 7.1%         | 8.3%            | 6.4%                        | 5.2%                 | 0.3%                          | 5.4%                       | 0.9%                | 6.4%                     |
| Feb 2021    | 0.3% | 6.2%             | 4.8%            | 8.5%         | 11.3%           | 7.8%                        | 5.3%                 | 0.4%                          | 5.7%                       | 2.2%                | 7.8%                     |
| Jan 2021    | 2.0% | 9.0%             | 7.9%            | 12.3%        | 16.0%           | 11.5%                       | 5.7%                 | 0.2%                          | 5.9%                       | 5.6%                | 11.5%                    |
| 2020        | 0.5% | 6.9%             | 5.6%            | 7.1%         | 8.9%            | 7.2%                        | 5.6%                 | 0.3%                          | 5.9%                       | 1.2%                | 7.2%                     |
| Dec 2020    | 1.3% | 7.0%             | 5.1%            | 7.6%         | 9.2%            | 7.3%                        | 5.7%                 | 0.3%                          | 6.0%                       | 1.3%                | 7.3%                     |
| Nov 2020    |      | 6.5%             | 4.7%            | 7.2%         | 8.1%            | 6.7%                        | 5.4%                 | 0.2%                          | 5.6%                       | 1.1%                | 6.7%                     |
| Oct 2020    | 0.6% | 6.9%             | 6.4%            | 8.6%         | 9.7%            | 8.0%                        | 5.7%                 | 0.3%                          | 6.0%                       | 2.0%                | 8.0%                     |
| Sep 2020    | 0.7% | 6.7%             | 6.0%            | 7.6%         | 9.2%            | 7.4%                        | 6.1%                 | 0.3%                          | 6.5%                       | 1.0%                | 7.4%                     |
| Aug 2020    |      | 6.2%             | 5.1%            | 7.0%         | 7.8%            | 6.7%                        | 5.9%                 | 0.3%                          | 6.1%                       | 0.5%                | 6.7%                     |
| Jul 2020    |      | 6.0%             | 4.5%            | 6.1%         | 7.2%            | 6.0%                        | 5.4%                 | 0.3%                          | 5.6%                       | 0.4%                | 6.0%                     |
| Jun 2020    |      | 5.5%             | 4.5%            | 5.6%         | 7.4%            | 5.8%                        | 5.2%                 | 0.2%                          | 5.4%                       | 0.4%                | 5.8%                     |
| May 2020    |      | 6.1%             | 5.1%            | 6.2%         | 12.1%           | 7.5%                        | 5.6%                 | 0.2%                          | 5.8%                       | 1.6%                | 7.5%                     |
| Apr 2020    |      | 8.7%             | 7.7%            | 8.8%         | 14.8%           | 10.1%                       | 6.0%                 | 0.1%                          | 6.1%                       | 3.9%                | 10.1%                    |
| Mar 2020    |      | 9.8%             | 8.5%            | 9.2%         | 8.1%            | 8.8%                        | 6.1%                 | 0.3%                          | 6.3%                       | 2.5%                | 8.8%                     |
| Feb 2020    | 0.9% | 6.2%             | 4.8%            | 5.5%         | 6.1%            | 5.6%                        | 5.2%                 | 0.4%                          | 5.6%                       |                     | 5.6%                     |
| Jan 2020    | 1.5% | 6.7%             | 5.1%            | 6.2%         | 6.4%            | 6.1%                        | 5.5%                 | 0.6%                          | 6.1%                       |                     | 6.1%                     |
| 2019        |      | 6.1%             | 5.8%            | 7.2%         | 6.1%            | 6.4%                        | 5.9%                 | 0.5%                          | 6.4%                       |                     | 6.4%                     |
| Dec 2019    |      | 6.3%             | 5.2%            | 7.1%         | 6.7%            | 6.4%                        | 5.8%                 | 0.6%                          | 6.4%                       |                     | 6.4%                     |
| Nov 2019    |      | 5.7%             | 5.0%            | 6.3%         | 5.5%            | 5.7%                        | 5.2%                 | 0.5%                          | 5.7%                       |                     | 5.7%                     |
| Oct 2019    |      | 4.7%             | 4.5%            |              | 5.0%            | 5.2%                        | 4.8%                 | 0.4%                          | 5.2%                       |                     | 5.2%                     |
| Sep 2019    |      | 6.0%             | 5.1%            | 6.4%         | 6.1%            | 5.9%                        | 5.5%                 | 0.4%                          | 5.9%                       |                     | 5.9%                     |
| Aug 2019    |      | 6.3%             | 6.2%            |              | 6.2%            | 6.8%                        | 6.5%                 | 0.3%                          | 6.8%                       |                     | 6.8%                     |
| Jul 2019    |      | 6.7%             | 6.0%            | 7.6%         | 6.3%            | 6.7%                        | 6.4%                 | 0.3%                          | 6.7%                       |                     | 6.7%                     |
| Jun 2019    |      | 6.4%             | 6.2%            | 7.1%         | 6.8%            | 6.7%                        | 6.3%                 | 0.4%                          | 6.7%                       |                     | 6.7%                     |
| May 2019    |      | 5.8%             | 5.3%            | 6.9%         | 5.9%            | 6.1%                        | 5.7%                 | 0.4%                          | 6.1%                       |                     | 6.1%                     |
| Apr 2019    |      | 5.6%             | 5.5%            | 6.7%         | 6.2%            | 6.1%                        | 5.7%                 | 0.4%                          | 6.1%                       |                     | 6.1%                     |
| Mar 2019    |      | 6.4%             | 6.2%            | 7.4%         | 5.4%            | 6.4%                        | 6.0%                 | 0.4%                          | 6.4%                       |                     | 6.4%                     |
| Feb 2019    |      | 6.2%             | 7.1%            |              | 6.2%            | 7.0%                        | 6.2%                 | 0.8%                          | 7.0%                       |                     | 7.0%                     |
| Jan 2019    |      | 7.5%             | 7.2%            | 8.3%         | 7.0%            | 7.5%                        | 6.9%                 | 0.7%                          | 7.5%                       |                     | 7.5%                     |