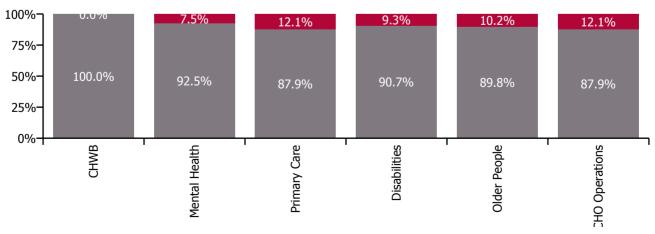

| Health Service Absence Rate - by Care<br>Group: Sep 2023 | Certified<br>absence | Self-<br>certified<br>absence | Non<br>Covid-19<br>absence | Covid-19<br>absence | Total<br>absence<br>rate | % Non<br>Covid-19<br>absence | %<br>Covid-19<br>absence |
|----------------------------------------------------------|----------------------|-------------------------------|----------------------------|---------------------|--------------------------|------------------------------|--------------------------|
| CHO 1                                                    | 6.7%                 | 0.5%                          | 7.2%                       | 0.8%                | 8.0%                     | 90.2%                        | 9.8%                     |
| CHO Operations                                           | 6.5%                 | 0.4%                          | 6.9%                       | 0.9%                | 7.8%                     | 87.9%                        | 12.1%                    |
| Community Health & Wellbeing                             | 1.8%                 | 0.1%                          | 1.9%                       | 0.0%                | 1.9%                     | 100.0%                       | 0.0%                     |
| Mental Health                                            | 6.4%                 | 0.4%                          | 6.9%                       | 0.6%                | 7.4%                     | 92.5%                        | 7.5%                     |
| Primary Care                                             | 4.3%                 | 0.3%                          | 4.6%                       | 0.6%                | 5.2%                     | 87.9%                        | 12.1%                    |
| Disabilities                                             | 7.3%                 | 0.6%                          | 7.9%                       | 0.8%                | 8.7%                     | 90.7%                        | 9.3%                     |
| Older People                                             | 9.0%                 | 0.7%                          | 9.6%                       | 1.1%                | 10.7%                    | 89.8%                        | 10.2%                    |

Non Covid-19 & Covid-19 Absence