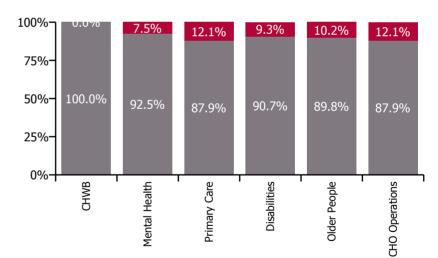

| Health Service Absence Rate - by Care<br>Group: Sep 2023 | Certified<br>absence | Self-<br>certified<br>absence | Non<br>Covid-19<br>absence | Covid-19<br>absence | Total<br>absence<br>rate | % Non<br>Covid-19<br>absence | %<br>Covid-19<br>absence |
|----------------------------------------------------------|----------------------|-------------------------------|----------------------------|---------------------|--------------------------|------------------------------|--------------------------|
| CHO 1                                                    | 6.7%                 | 0.5%                          | 7.2%                       | 0.8%                | 8.0%                     | 90.2%                        | 9.8%                     |
| CHO Operations                                           | 6.5%                 | 0.4%                          | 6.9%                       | 0.9%                | 7.8%                     | 87.9%                        | 12.1%                    |
| Community Health & Wellbeing                             | 1.8%                 | 0.1%                          | 1.9%                       | 0.0%                | 1.9%                     | 100.0%                       | 0.0%                     |
| Mental Health                                            | 6.4%                 | 0.4%                          | 6.9%                       | 0.6%                | 7.4%                     | 92.5%                        | 7.5%                     |
| Primary Care                                             | 4.3%                 | 0.3%                          | 4.6%                       | 0.6%                | 5.2%                     | 87.9%                        | 12.1%                    |
| Disabilities                                             | 7.3%                 | 0.6%                          | 7.9%                       | 0.8%                | 8.7%                     | 90.7%                        | 9.3%                     |
| Older People                                             | 9.0%                 | 0.7%                          | 9.6%                       | 1.1%                | 10.7%                    | 89.8%                        | 10.2%                    |

#### % of Absence Non Covid-19 / Covid-19

| Health Service Absence Rate - by<br>Care Group: Sep 2023 | Medical &<br>Dental | Nursing &<br>Midwifery | Health & Social<br>Care<br>Professionals | Management &<br>Administrative | General<br>Support | Patient & Client<br>Care | Certified<br>absence | Self-<br>certified<br>absence | Non<br>Covid-19<br>absence | Covid-19<br>absence | Total<br>absence<br>rate |
|----------------------------------------------------------|---------------------|------------------------|------------------------------------------|--------------------------------|--------------------|--------------------------|----------------------|-------------------------------|----------------------------|---------------------|--------------------------|
| CHO 1                                                    | 3.2%                | 7.9%                   | 5.5%                                     | 6.2%                           | 9.1%               | 10.1%                    | 6.7%                 | 0.5%                          | 7.2%                       | 0.8%                | 8.0%                     |
| CHO Operations                                           |                     | 7.7%                   | 0.9%                                     | 8.8%                           |                    |                          | 6.5%                 | 0.4%                          | 6.9%                       | 0.9%                | 7.8%                     |
| Community Health & Wellbeing                             |                     | 0.0%                   | 0.0%                                     | 4.7%                           |                    | 0.5%                     | 1.8%                 | 0.1%                          | 1.9%                       | 0.0%                | 1.9%                     |
| Mental Health                                            | 3.7%                | 7.4%                   | 8.4%                                     | 7.5%                           | 8.3%               | 9.3%                     | 6.4%                 | 0.4%                          | 6.9%                       | 0.6%                | 7.4%                     |
| Primary Care                                             | 3.3%                | 5.0%                   | 4.5%                                     | 5.8%                           | 5.7%               | 6.3%                     | 4.3%                 | 0.3%                          | 4.6%                       | 0.6%                | 5.2%                     |
| Disabilities                                             | 0.0%                | 7.8%                   | 3.4%                                     | 4.1%                           | 8.6%               | 10.2%                    | 7.3%                 | 0.6%                          | 7.9%                       | 0.8%                | 8.7%                     |
| Older People                                             | 0.0%                | 11.2%                  | 12.0%                                    | 7.0%                           | 12.0%              | 11.0%                    | 9.0%                 | 0.7%                          | 9.6%                       | 1.1%                | 10.7%                    |