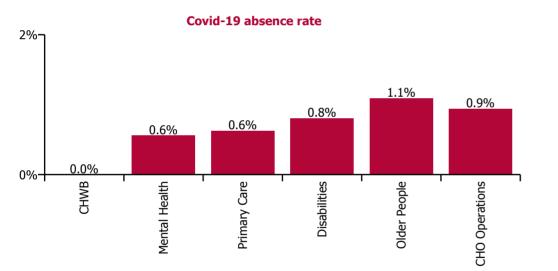

| Health Service Absence Rate - by Care<br>Group: Sep 2023 | Certified<br>absence | Self-<br>certified<br>absence | Non<br>Covid-19<br>absence | Covid-19<br>absence | Total<br>absence<br>rate | % Non<br>Covid-19<br>absence | %<br>Covid-19<br>absence |
|----------------------------------------------------------|----------------------|-------------------------------|----------------------------|---------------------|--------------------------|------------------------------|--------------------------|
| CHO 1                                                    | 6.7%                 | 0.5%                          | 7.2%                       | 0.8%                | 8.0%                     | 90.2%                        | 9.8%                     |
| CHO Operations                                           | 6.5%                 | 0.4%                          | 6.9%                       | 0.9%                | 7.8%                     | 87.9%                        | 12.1%                    |
| Community Health & Wellbeing                             | 1.8%                 | 0.1%                          | 1.9%                       | 0.0%                | 1.9%                     | 100.0%                       | 0.0%                     |
| Mental Health                                            | 6.4%                 | 0.4%                          | 6.9%                       | 0.6%                | 7.4%                     | 92.5%                        | 7.5%                     |
| Primary Care                                             | 4.3%                 | 0.3%                          | 4.6%                       | 0.6%                | 5.2%                     | 87.9%                        | 12.1%                    |
| Disabilities                                             | 7.3%                 | 0.6%                          | 7.9%                       | 0.8%                | 8.7%                     | 90.7%                        | 9.3%                     |
| Older People                                             | 9.0%                 | 0.7%                          | 9.6%                       | 1.1%                | 10.7%                    | 89.8%                        | 10.2%                    |

Total absence rate

Non Covid-19 & Covid-19 Absence