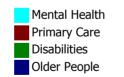

| Health Service Absence Rate - by Care<br>Group: Sep 2023 | Certified<br>absence | Self-<br>certified<br>absence | Non<br>Covid-19<br>absence | Covid-19<br>absence | Total<br>absence<br>rate | % Non<br>Covid-19<br>absence | %<br>Covid-19<br>absence |
|----------------------------------------------------------|----------------------|-------------------------------|----------------------------|---------------------|--------------------------|------------------------------|--------------------------|
| CHO 1                                                    | 6.7%                 | 0.5%                          | 7.2%                       | 0.8%                | 8.0%                     | 90.2%                        | 9.8%                     |
| CHO Operations                                           | 6.5%                 | 0.4%                          | 6.9%                       | 0.9%                | 7.8%                     | 87.9%                        | 12.1%                    |
| Community Health & Wellbeing                             | 1.8%                 | 0.1%                          | 1.9%                       | 0.0%                | 1.9%                     | 100.0%                       | 0.0%                     |
| Mental Health                                            | 6.4%                 | 0.4%                          | 6.9%                       | 0.6%                | 7.4%                     | 92.5%                        | 7.5%                     |
| Primary Care                                             | 4.3%                 | 0.3%                          | 4.6%                       | 0.6%                | 5.2%                     | 87.9%                        | 12.1%                    |
| Disabilities                                             | 7.3%                 | 0.6%                          | 7.9%                       | 0.8%                | 8.7%                     | 90.7%                        | 9.3%                     |
| Older People                                             | 9.0%                 | 0.7%                          | 9.6%                       | 1.1%                | 10.7%                    | 89.8%                        | 10.2%                    |