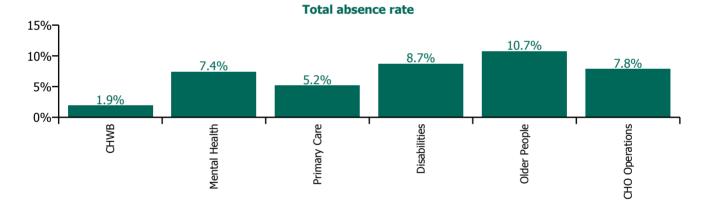

| Health Service Absence Rate - by Care<br>Group: Sep 2023 | Certified<br>absence | Self-<br>certified<br>absence | Non<br>Covid-19<br>absence | Covid-19<br>absence | Total<br>absence<br>rate | % Non<br>Covid-19<br>absence | %<br>Covid-19<br>absence |
|----------------------------------------------------------|----------------------|-------------------------------|----------------------------|---------------------|--------------------------|------------------------------|--------------------------|
| CHO 1                                                    | 6.7%                 | 0.5%                          | 7.2%                       | 0.8%                | 8.0%                     | 90.2%                        | 9.8%                     |
| CHO Operations                                           | 6.5%                 | 0.4%                          | 6.9%                       | 0.9%                | 7.8%                     | 87.9%                        | 12.1%                    |
| Community Health & Wellbeing                             | 1.8%                 | 0.1%                          | 1.9%                       | 0.0%                | 1.9%                     | 100.0%                       | 0.0%                     |
| Mental Health                                            | 6.4%                 | 0.4%                          | 6.9%                       | 0.6%                | 7.4%                     | 92.5%                        | 7.5%                     |
| Primary Care                                             | 4.3%                 | 0.3%                          | 4.6%                       | 0.6%                | 5.2%                     | 87.9%                        | 12.1%                    |
| Disabilities                                             | 7.3%                 | 0.6%                          | 7.9%                       | 0.8%                | 8.7%                     | 90.7%                        | 9.3%                     |
| Older People                                             | 9.0%                 | 0.7%                          | 9.6%                       | 1.1%                | 10.7%                    | 89.8%                        | 10.2%                    |

Total absence rate

Non Covid-19 & Covid-19 Absence