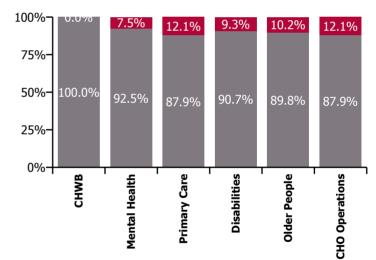

| Health Service Absence Rate - by Care<br>Group: Sep 2023 | Certified<br>absence | Self-<br>certified<br>absence | Non<br>Covid-19<br>absence | Covid-19<br>absence | Total<br>absence<br>rate | % Non<br>Covid-19<br>absence | %<br>Covid-19<br>absence |
|----------------------------------------------------------|----------------------|-------------------------------|----------------------------|---------------------|--------------------------|------------------------------|--------------------------|
| CHO 1                                                    | 6.7%                 | 0.5%                          | 7.2%                       | 0.8%                | 8.0%                     | 90.2%                        | 9.8%                     |
| CHO Operations                                           | 6.5%                 | 0.4%                          | 6.9%                       | 0.9%                | 7.8%                     | 87.9%                        | 12.1%                    |
| Community Health & Wellbeing                             | 1.8%                 | 0.1%                          | 1.9%                       | 0.0%                | 1.9%                     | 100.0%                       | 0.0%                     |
| Mental Health                                            | 6.4%                 | 0.4%                          | 6.9%                       | 0.6%                | 7.4%                     | 92.5%                        | 7.5%                     |
| Primary Care                                             | 4.3%                 | 0.3%                          | 4.6%                       | 0.6%                | 5.2%                     | 87.9%                        | 12.1%                    |
| Disabilities                                             | 7.3%                 | 0.6%                          | 7.9%                       | 0.8%                | 8.7%                     | 90.7%                        | 9.3%                     |
| Older People                                             | 9.0%                 | 0.7%                          | 9.6%                       | 1.1%                | 10.7%                    | 89.8%                        | 10.2%                    |

#### % of Absence Non Covid-19 / Covid-19

| Health Service Absence Rate - by<br>Care Group: Sep 2023 | Medical &<br>Dental | Nursing &<br>Midwifery | Health & Social<br>Care<br>Professionals | Management &<br>Administrative | General<br>Support | Patient & Client<br>Care | Certified<br>absence | Self-<br>certified<br>absence | Non<br>Covid-19<br>absence | Covid-19<br>absence | Total<br>absence<br>rate |
|----------------------------------------------------------|---------------------|------------------------|------------------------------------------|--------------------------------|--------------------|--------------------------|----------------------|-------------------------------|----------------------------|---------------------|--------------------------|
| CHO 1                                                    | 3.2%                | 7.9%                   | 5.5%                                     | 6.2%                           | 9.1%               | 10.1%                    | 6.7%                 | 0.5%                          | 7.2%                       | 0.8%                | 8.0%                     |
| CHO Operations                                           |                     | 7.7%                   | 0.9%                                     | 8.8%                           |                    |                          | 6.5%                 | 0.4%                          | 6.9%                       | 0.9%                | 7.8%                     |
| Community Health & Wellbeing                             |                     | 0.0%                   | 0.0%                                     | 4.7%                           |                    | 0.5%                     | 1.8%                 | 0.1%                          | 1.9%                       | 0.0%                | 1.9%                     |
| Mental Health                                            | 3.7%                | 7.4%                   | 8.4%                                     | 7.5%                           | 8.3%               | 9.3%                     | 6.4%                 | 0.4%                          | 6.9%                       | 0.6%                | 7.4%                     |
| Primary Care                                             | 3.3%                | 5.0%                   | 4.5%                                     | 5.8%                           | 5.7%               | 6.3%                     | 4.3%                 | 0.3%                          | 4.6%                       | 0.6%                | 5.2%                     |
| Disabilities                                             | 0.0%                | 7.8%                   | 3.4%                                     | 4.1%                           | 8.6%               | 10.2%                    | 7.3%                 | 0.6%                          | 7.9%                       | 0.8%                | 8.7%                     |
| Older People                                             | 0.0%                | 11.2%                  | 12.0%                                    | 7.0%                           | 12.0%              | 11.0%                    | 9.0%                 | 0.7%                          | 9.6%                       | 1.1%                | 10.7%                    |