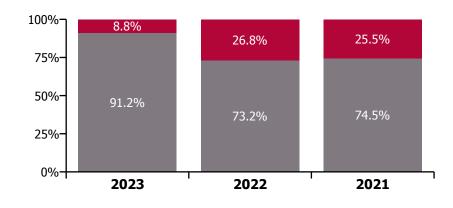

Non Covid-19 & Covid-19 Absence

#### CHO 1 by Staff Category

| Year/ month | Medical &<br>Dental | Nursing &<br>Midwifery | Health & Social<br>Care<br>Professionals | Management &<br>Administrative | General<br>Support | Patient & Client<br>Care | Certified<br>absence | Self-<br>certified<br>absence | Non<br>Covid-19<br>absence | Covid-19<br>absence | Total<br>absence rate |
|-------------|---------------------|------------------------|------------------------------------------|--------------------------------|--------------------|--------------------------|----------------------|-------------------------------|----------------------------|---------------------|-----------------------|
| 2023        | 2.7%                | 7.8%                   | 5.4%                                     | 5.5%                           | 10.9%              | 9.5%                     | 6.6%                 | 0.5%                          | 7.1%                       | 0.7%                | 7.8%                  |
| Sep 2023    | 3.2%                | 7.9%                   | 5.5%                                     | 6.2%                           | 9.1%               | 10.1%                    | 6.7%                 | 0.5%                          | 7.2%                       | 0.8%                | 8.0%                  |
| Aug 2023    | 4.0%                | 8.6%                   | 6.8%                                     | 5.7%                           | 11.8%              | 10.6%                    | 7.2%                 | 0.5%                          | 7.7%                       | 1.0%                | 8.7%                  |
| Jul 2023    | 3.2%                | 6.9%                   | 5.6%                                     | 5.1%                           | 11.6%              | 8.9%                     | 6.5%                 | 0.5%                          | 6.9%                       | 0.4%                | 7.4%                  |
| Jun 2023    | 3.3%                | 7.2%                   | 5.0%                                     | 4.7%                           | 10.5%              | 8.5%                     | 6.2%                 | 0.5%                          | 6.7%                       | 0.4%                | 7.1%                  |
| May 2023    | 3.1%                | 7.6%                   | 4.7%                                     | 4.8%                           | 10.2%              | 8.5%                     | 6.1%                 | 0.5%                          | 6.6%                       | 0.5%                | 7.1%                  |
| Apr 2023    | 2.9%                | 7.9%                   | 4.7%                                     | 5.4%                           | 11.0%              | 8.7%                     | 6.4%                 | 0.5%                          | 6.9%                       | 0.6%                | 7.5%                  |
| Mar 2023    | 0.9%                | 7.5%                   | 5.0%                                     | 5.9%                           | 10.4%              | 9.6%                     | 6.4%                 | 0.5%                          | 6.9%                       | 0.7%                | 7.6%                  |
| Feb 2023    | 1.2%                | 7.4%                   | 4.9%                                     | 5.5%                           | 10.4%              | 9.4%                     | 6.5%                 | 0.5%                          | 7.0%                       | 0.5%                | 7.5%                  |
| Jan 2023    | 2.4%                | 9.2%                   | 6.1%                                     | 6.5%                           | 13.0%              | 11.5%                    | 7.3%                 | 0.6%                          | 7.9%                       | 1.3%                | 9.2%                  |
| 2022        | 2.6%                | 9.8%                   | 6.3%                                     | 5.9%                           | 10.8%              | 10.9%                    | 6.1%                 | 0.5%                          | 6.6%                       | 2.4%                | 9.1%                  |
| Dec 2022    | 3.0%                | 10.1%                  | 6.7%                                     | 7.3%                           | 12.3%              | 11.8%                    | 7.6%                 | 0.7%                          | 8.3%                       | 1.5%                | 9.8%                  |
| Nov 2022    | 2.0%                | 8.7%                   | 5.7%                                     | 5.3%                           | 9.0%               | 9.9%                     | 6.5%                 | 0.6%                          | 7.1%                       | 0.9%                | 8.0%                  |
| Oct 2022    | 1.6%                | 8.5%                   | 6.0%                                     | 4.7%                           | 10.2%              | 10.7%                    | 6.8%                 | 0.6%                          | 7.4%                       | 0.9%                | 8.3%                  |
| Sep 2022    | 2.8%                | 8.8%                   | 5.9%                                     | 4.5%                           | 9.2%               | 9.8%                     | 6.8%                 | 0.5%                          | 7.3%                       | 0.8%                | 8.0%                  |
| Aug 2022    | 2.4%                | 8.8%                   | 7.3%                                     | 5.3%                           | 10.7%              | 11.5%                    | 7.3%                 | 0.5%                          | 7.8%                       | 1.1%                | 8.9%                  |
| Jul 2022    | 2.4%                | 9.8%                   | 6.7%                                     | 6.0%                           | 11.5%              | 11.5%                    | 6.8%                 | 0.5%                          | 7.3%                       | 2.1%                | 9.4%                  |
| Jun 2022    | 2.5%                | 9.0%                   | 6.2%                                     | 5.5%                           | 10.0%              | 10.1%                    | 5.7%                 | 0.5%                          | 6.3%                       | 2.1%                | 8.4%                  |
| May 2022    | 1.2%                | 7.3%                   | 4.3%                                     | 4.0%                           | 9.1%               | 9.2%                     | 5.3%                 | 0.4%                          | 5.7%                       | 1.3%                | 7.0%                  |
| Apr 2022    | 1.5%                | 9.5%                   | 4.2%                                     | 6.0%                           | 9.0%               | 9.7%                     | 5.7%                 | 0.4%                          | 6.1%                       | 2.1%                | 8.2%                  |
| Mar 2022    | 2.7%                | 13.8%                  | 8.0%                                     | 8.8%                           | 12.5%              | 13.1%                    | 5.6%                 | 0.4%                          | 6.0%                       | 5.8%                | 11.8%                 |
| Feb 2022    | 4.9%                | 10.9%                  | 6.9%                                     | 6.2%                           | 11.3%              | 10.5%                    | 5.1%                 | 0.4%                          | 5.5%                       | 4.0%                | 9.4%                  |
| Jan 2022    | 4.1%                | 12.7%                  | 8.1%                                     | 7.1%                           | 15.2%              | 12.9%                    | 4.6%                 | 0.3%                          | 5.0%                       | 6.4%                | 11.4%                 |
| 2021        | 2.5%                | 8.3%                   | 5.0%                                     | 5.6%                           | 9.3%               | 9.4%                     | 5.5%                 | 0.3%                          | 5.8%                       | 2.0%                | 7.8%                  |
| Dec 2021    | 2.8%                | 10.1%                  | 6.0%                                     | 6.1%                           | 13.0%              | 11.3%                    | 5.5%                 | 0.4%                          | 5.9%                       | 3.5%                | 9.5%                  |
| Nov 2021    | 3.2%                | 9.3%                   | 6.3%                                     | 6.6%                           | 12.4%              | 11.0%                    | 5.9%                 | 0.6%                          | 6.4%                       | 2.7%                | 9.1%                  |
| Oct 2021    | 2.3%                | 8.6%                   | 6.4%                                     | 6.5%                           | 11.7%              | 8.8%                     | 5.7%                 | 0.4%                          | 6.1%                       | 2.0%                | 8.1%                  |
| Sep 2021    | 3.1%                | 8.4%                   | 5.8%                                     | 5.7%                           | 11.7%              | 9.0%                     | 5.7%                 | 0.3%                          | 6.1%                       | 1.8%                | 7.9%                  |
| Aug 2021    | 3.0%                | 8.6%                   | 5.8%                                     | 5.9%                           | 9.5%               | 9.3%                     | 5.9%                 | 0.3%                          | 6.2%                       | 1.8%                | 8.0%                  |
| Jul 2021    | 2.7%                | 7.8%                   | 4.3%                                     | 4.4%                           | 9.0%               | 8.3%                     | 5.6%                 | 0.3%                          | 5.9%                       | 1.1%                | 7.0%                  |
| Jun 2021    | 2.4%                | 7.2%                   | 4.5%                                     | 5.0%                           | 8.1%               | 7.8%                     | 5.6%                 | 0.4%                          | 5.9%                       | 0.8%                | 6.7%                  |

# CHO 1 by Care Group

| Year/ month          | СНШВ   | Mental<br>Health | Primary<br>Care      | Disabilities | Older<br>People      | CHO<br>Operations | Health Service<br>Executive | Certified<br>absence | Self-<br>certified<br>absence | Non<br>Covid-19<br>absence | Covid-19<br>absence | Total<br>absence<br>rate |
|----------------------|--------|------------------|----------------------|--------------|----------------------|-------------------|-----------------------------|----------------------|-------------------------------|----------------------------|---------------------|--------------------------|
| 2023                 | 7.3%   | 7.3%             | 5.2%                 | 8.5%         | 10.4%                | 4.0%              | 7.8%                        | 6.6%                 | 0.5%                          | 7.1%                       | 0.7%                | 7.8%                     |
| Sep 2023             | 1.9%   | 7.4%             | 5.2%                 | 8.7%         | 10.7%                | 7.8%              | 8.0%                        | 6.7%                 | 0.5%                          | 7.2%                       | 0.8%                | 8.0%                     |
| Aug 2023             | 4.2%   | 8.1%             | 6.3%                 | 9.4%         | 11.2%                | 4.3%              | 8.7%                        | 7.2%                 | 0.5%                          | 7.7%                       | 1.0%                | 8.7%                     |
| Jul 2023             | 4.8%   | 6.8%             | 4.9%                 | 8.1%         | 9.8%                 | 4.8%              | 7.4%                        | 6.5%                 | 0.5%                          | 6.9%                       | 0.4%                | 7.4%                     |
| Jun 2023             | 10.2%  | 7.5%             | 4.5%                 | 7.7%         | 9.1%                 | 1.6%              | 7.1%                        | 6.2%                 | 0.5%                          | 6.7%                       | 0.4%                | 7.1%                     |
| May 2023             | 10.8%  | 7.2%             | 4.6%                 | 8.0%         | 9.1%                 | 2.6%              | 7.1%                        | 6.1%                 | 0.5%                          | 6.6%                       | 0.5%                | 7.1%                     |
| Apr 2023             | 10.1%  | 7.1%             | 5.2%                 | 7.8%         | 10.0%                | 1.9%              | 7.5%                        | 6.4%                 | 0.5%                          | 6.9%                       | 0.6%                | 7.5%                     |
| Mar 2023             | 11.4%  | 7.2%             | 4.6%                 |              | 10.1%                | 3.1%              | 7.6%                        | 6.4%                 | 0.5%                          | 6.9%                       | 0.7%                | 7.6%                     |
| Feb 2023             | 5.0%   | 6.8%             | 4.8%                 | 8.1%         | 10.3%                | 4.5%              | 7.5%                        | 6.5%                 | 0.5%                          | 7.0%                       | 0.5%                | 7.5%                     |
| Jan 2023             | 5.5%   | 7.6%             | 6.5%                 | 9.9%         | 12.8%                | 5.4%              | 9.2%                        | 7.3%                 | 0.6%                          | 7.9%                       | 1.3%                | 9.2%                     |
| 2022                 | 6.7%   | 8.1%             | 6.5%                 | 10.0%        | 11.5%                | 5.1%              | 9.1%                        | 6.1%                 | 0.5%                          | 6.6%                       | 2.4%                | 9.1%                     |
| Dec 2022             | 8.0%   | 8.9%             | 7.3%                 | 11.0%        | 11.9%                | 5.6%              | 9.8%                        | 7.6%                 | 0.7%                          | 8.3%                       | 1.5%                | 9.8%                     |
| Nov 2022             | 9.4%   | 7.0%             | 5.9%                 | 8.3%         | 11.0%                | 3.9%              | 8.0%                        | 6.5%                 | 0.6%                          | 7.1%                       | 0.9%                | 8.0%                     |
| Oct 2022             | 12.4%  | 6.4%             | 5.7%                 | 9.7%         | 10.9%                | 12.1%             | 8.3%                        | 6.8%                 | 0.6%                          | 7.1%                       | 0.9%                | 8.3%                     |
| Sep 2022             | 4.1%   | 7.3%             | 5.8%                 | 9.2%         | 9.8%                 | 12.170            | 8.0%                        | 6.8%                 | 0.5%                          | 7.3%                       | 0.8%                | 8.0%                     |
| Aug 2022             | 8.6%   | 7.3%             | 6.1%                 | 10.3%        | 11.6%                |                   | 8.9%                        | 7.3%                 | 0.5%                          | 7.8%                       | 1.1%                | 8.9%                     |
| Jul 2022             | 8.2%   | 8.8%             | 6.4%                 | 10.6%        | 11.6%                |                   | 9.4%                        | 6.8%                 | 0.5%                          | 7.3%                       | 2.1%                | 9.4%                     |
| Jun 2022             | 7.4%   | 8.2%             | 5.7%                 | 8.6%         | 11.5%                |                   | 8.4%                        | 5.7%                 | 0.5%                          | 6.3%                       | 2.1%                | 8.4%                     |
| May 2022             | 4.6%   | 6.4%             | 4.3%                 | 8.1%         | 9.3%                 |                   | 7.0%                        | 5.3%                 | 0.3%                          | 5.7%                       | 1.3%                | 7.0%                     |
| Apr 2022             | 5.9%   | 7.1%             | 5.9%                 | 9.7%         | 9.7%                 |                   | 8.2%                        | 5.7%                 | 0.4%                          | 6.1%                       | 2.1%                | 8.2%                     |
| Mar 2022             | 4.7%   | 10.3%            | 9.3%                 | 13.3%        | 13.9%                |                   | 11.8%                       | 5.6%                 | 0.4%                          | 6.0%                       | 5.8%                | 11.8%                    |
| Feb 2022             | 1.3%   | 8.7%             | 7.2%                 | 10.2%        | 11.7%                |                   | 9.4%                        | 5.1%                 | 0.4%                          | 5.5%                       | 4.0%                | 9.4%                     |
| Jan 2022             | 6.8%   | 11.1%            | 8.3%                 | 11.6%        | 14.8%                |                   | <u> </u>                    | 4.6%                 | 0.4%                          | 5.0%                       | 6.4%                | 11.4%                    |
| 2021                 | 1.1%   | 7.0%             | 5.8%                 | 8.5%         | 9.8%                 |                   | 7.8%                        | 5.5%                 | 0.3%                          | <b>5.8%</b>                | 2.0%                | 7.8%                     |
| Dec 2021             | 0.3%   | 9.3%             | 7.0%                 | 10.2%        | 9.0 %                |                   | 9.5%                        | 5.5%                 | 0.3%                          | 5.9%                       | 3.5%                | 9.5%                     |
| Nov 2021             | 3.8%   | 8.9%             | 7.4%                 |              | 10.4%                |                   | 9.1%                        | 5.9%                 | 0.4%                          | 6.4%                       | 2.7%                | 9.1%                     |
| Oct 2021             | 0.3%   | 7.7%             | 7.4%                 | 9.8%         | 8.4%                 |                   | 8.1%                        | 5.7%                 | 0.0%                          | 6.1%                       | 2.7%                | 9.1%<br>8.1%             |
| Sep 2021             | 0.3%   | 8.2%             | 6.6%                 | 8.3%         | 8.8%                 |                   | 7.9%                        | 5.7%                 | 0.4 %                         | 6.1%                       | 1.8%                | 7.9%                     |
| Aug 2021             | 0.27   | 8.2%             | 5.7%                 | 8.9%         | 9.2%                 |                   | 8.0%                        | 5.9%                 | 0.3%                          | 6.2%                       | 1.8%                | 8.0%                     |
| Jul 2021             | 1.3%   | 6.4%             | 4.7%                 | 8.3%         | 9.2%                 |                   | 7.0%                        | 5.6%                 | 0.3%                          | 5.9%                       | 1.0%                | 7.0%                     |
| Jun 2021             | 4.4%   | 5.3%             | 4.7%<br>5.1%         | 7.1%         | 8.9%                 |                   | 6.7%                        | 5.6%                 | 0.3%                          | 5.9%                       | 0.8%                | 6.7%                     |
|                      | 4.4 %  | 4.6%             | 4.3%                 |              | 7.7%                 |                   | 5.9%                        | 4.8%                 | 0.4%                          | 5.1%                       | 0.8%                | 5.9%                     |
| May 2021<br>Apr 2021 |        | 4.0%             | 4.3%                 | 6.2%         | 8.7%                 |                   | 6.0%                        | 5.0%                 | 0.3%                          | 5.2%                       | 0.7%                |                          |
| Mar 2021             |        | 4.4%<br>5.3%     | 4.4%                 | 7.1%         | 8.3%                 |                   | 6.4%                        | 5.2%                 | 0.2%                          | 5.4%                       | 0.8%                | 6.0%<br>6.4%             |
| Feb 2021             | 0.3%   | 6.2%             | 4.8%                 | 8.5%         | 11.3%                |                   | 7.8%                        | 5.3%                 | 0.3%                          | 5.7%                       | 2.2%                | 7.8%                     |
| Jan 2021             | 2.0%   | 9.0%             | 4.8 <i>%</i><br>7.9% |              | 16.0%                |                   | 11.5%                       | 5.7%                 | 0.4 %                         | 5.9%                       | 5.6%                | 11.5%                    |
| 2020                 | 0.5%   | 6.9%             | 5.6%                 |              | 8.9%                 |                   | 7.2%                        | 5.6%                 | 0.2%                          | <b>5.9%</b>                | 1.2%                | 7.2%                     |
| Dec 2020             | 1.3%   | 7.0%             | 5.1%                 |              | 9.2%                 |                   | 7.3%                        | 5.7%                 | 0.3%                          | 6.0%                       | 1.3%                | 7.3%                     |
| Nov 2020             | 1.5 /0 | 6.5%             | 4.7%                 |              | 9.2 %<br>8.1%        |                   | 6.7%                        | 5.4%                 | 0.3%                          | 5.6%                       | 1.1%                | 6.7%                     |
| Oct 2020             | 0.6%   | 6.9%             | 6.4%                 |              | 9.7%                 |                   | 8.0%                        | 5.7%                 | 0.2%                          | 6.0%                       | 2.0%                | 8.0%                     |
| Sep 2020             | 0.7%   | 6.7%             | 6.0%                 |              | 9.2%                 |                   | 7.4%                        | 6.1%                 | 0.3%                          | 6.5%                       | 1.0%                | 7.4%                     |
| Aug 2020             | 0.770  | 6.2%             | 5.1%                 |              | 9.2 <i>%</i><br>7.8% |                   | 6.7%                        | 5.9%                 | 0.3%                          | 6.1%                       | 0.5%                | 6.7%                     |
| Jul 2020             |        | 6.0%             | 4.5%                 |              | 7.8%                 |                   | 6.0%                        | 5.4%                 | 0.3%                          | 5.6%                       | 0.3%                | 6.0%                     |
| Jun 2020             |        | 5.5%             | 4.5%                 |              | 7.2%                 |                   | 5.8%                        | 5.2%                 | 0.3%                          | 5.4%                       | 0.4%                | 5.8%                     |
| May 2020             |        | 6.1%             | 4.5%<br>5.1%         |              | 12.1%                |                   | 7.5%                        | 5.6%                 | 0.2%                          | 5.8%                       | 1.6%                | 7.5%                     |
| Apr 2020             |        | 8.7%             | 7.7%                 |              | 12.1%                |                   | 10.1%                       | 6.0%                 | 0.2%                          | 6.1%                       | 3.9%                | 10.1%                    |
| Mar 2020             |        | 9.8%             | 8.5%                 |              | 8.1%                 |                   | 8.8%                        | 6.1%                 | 0.1%                          | 6.3%                       | 2.5%                | 8.8%                     |
| Feb 2020             | 0.9%   | 9.8%             | 4.8%                 |              | 6.1%                 |                   | 5.6%                        | 5.2%                 | 0.3%                          | 5.6%                       | 2.5%                | 5.6%                     |
| Jan 2020             | 1.5%   | 6.7%             | 4.8%<br>5.1%         |              | 6.4%                 |                   | 6.1%                        | 5.5%                 | 0.4%                          | 6.1%                       |                     | 6.1%                     |