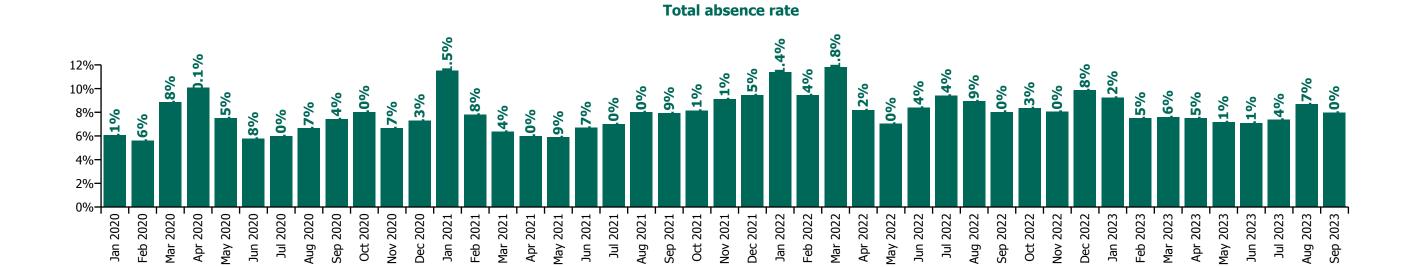

Total absence rate

Non Covid-19 & Covid-19 Absence

#### CHO 1 by Staff Category

| Year/ month | Medical &<br>Dental | Nursing &<br>Midwifery | Health & Social<br>Care<br>Professionals | Management &<br>Administrative | General<br>Support | Patient & Client<br>Care | Certified<br>absence | Self-<br>certified<br>absence | Non<br>Covid-19<br>absence | Covid-19<br>absence | Total<br>absence rate |
|-------------|---------------------|------------------------|------------------------------------------|--------------------------------|--------------------|--------------------------|----------------------|-------------------------------|----------------------------|---------------------|-----------------------|
| 2023        | 2.7%                | 7.8%                   | 5.4%                                     | 5.5%                           | 10.9%              | 9.5%                     | 6.6%                 | 0.5%                          | 7.1%                       | 0.7%                | 7.8%                  |
| Sep 2023    | 3.2%                | 7.9%                   | 5.5%                                     | 6.2%                           | 9.1%               | 10.1%                    | 6.7%                 | 0.5%                          | 7.2%                       | 0.8%                | 8.0%                  |
| Aug 2023    | 4.0%                | 8.6%                   | 6.8%                                     | 5.7%                           | 11.8%              | 10.6%                    | 7.2%                 | 0.5%                          | 7.7%                       | 1.0%                | 8.7%                  |
| Jul 2023    | 3.2%                | 6.9%                   | 5.6%                                     | 5.1%                           | 11.6%              | 8.9%                     | 6.5%                 | 0.5%                          | 6.9%                       | 0.4%                | 7.4%                  |
| Jun 2023    | 3.3%                | 7.2%                   | 5.0%                                     | 4.7%                           | 10.5%              | 8.5%                     | 6.2%                 | 0.5%                          | 6.7%                       | 0.4%                | 7.1%                  |
| May 2023    | 3.1%                | 7.6%                   | 4.7%                                     | 4.8%                           | 10.2%              | 8.5%                     | 6.1%                 | 0.5%                          | 6.6%                       | 0.5%                | 7.1%                  |
| Apr 2023    | 2.9%                | 7.9%                   | 4.7%                                     | 5.4%                           | 11.0%              | 8.7%                     | 6.4%                 | 0.5%                          | 6.9%                       | 0.6%                | 7.5%                  |
| Mar 2023    | 0.9%                | 7.5%                   | 5.0%                                     | 5.9%                           | 10.4%              | 9.6%                     | 6.4%                 | 0.5%                          | 6.9%                       | 0.7%                | 7.6%                  |
| Feb 2023    | 1.2%                | 7.4%                   | 4.9%                                     | 5.5%                           | 10.4%              | 9.4%                     | 6.5%                 | 0.5%                          | 7.0%                       | 0.5%                | 7.5%                  |
| Jan 2023    | 2.4%                | 9.2%                   | 6.1%                                     | 6.5%                           | 13.0%              | 11.5%                    | 7.3%                 | 0.6%                          | 7.9%                       | 1.3%                | 9.2%                  |
| 2022        | 2.6%                | 9.8%                   | 6.3%                                     | 5.9%                           | 10.8%              | 10.9%                    | 6.1%                 | 0.5%                          | 6.6%                       | 2.4%                | 9.1%                  |
| Dec 2022    | 3.0%                | 10.1%                  | 6.7%                                     | 7.3%                           | 12.3%              | 11.8%                    | 7.6%                 | 0.7%                          | 8.3%                       | 1.5%                | 9.8%                  |
| Nov 2022    | 2.0%                | 8.7%                   | 5.7%                                     | 5.3%                           | 9.0%               | 9.9%                     | 6.5%                 | 0.6%                          | 7.1%                       | 0.9%                | 8.0%                  |
| Oct 2022    | 1.6%                | 8.5%                   | 6.0%                                     | 4.7%                           | 10.2%              | 10.7%                    | 6.8%                 | 0.6%                          | 7.4%                       | 0.9%                | 8.3%                  |
| Sep 2022    | 2.8%                | 8.8%                   | 5.9%                                     | 4.5%                           | 9.2%               | 9.8%                     | 6.8%                 | 0.5%                          | 7.3%                       | 0.8%                | 8.0%                  |
| Aug 2022    | 2.4%                | 8.8%                   | 7.3%                                     | 5.3%                           | 10.7%              | 11.5%                    | 7.3%                 | 0.5%                          | 7.8%                       | 1.1%                | 8.9%                  |
| Jul 2022    | 2.4%                | 9.8%                   | 6.7%                                     | 6.0%                           | 11.5%              | 11.5%                    | 6.8%                 | 0.5%                          | 7.3%                       | 2.1%                | 9.4%                  |
| Jun 2022    | 2.5%                | 9.0%                   | 6.2%                                     | 5.5%                           | 10.0%              | 10.1%                    | 5.7%                 | 0.5%                          | 6.3%                       | 2.1%                | 8.4%                  |
| May 2022    | 1.2%                | 7.3%                   | 4.3%                                     | 4.0%                           | 9.1%               | 9.2%                     | 5.3%                 | 0.4%                          | 5.7%                       | 1.3%                | 7.0%                  |
| Apr 2022    | 1.5%                | 9.5%                   | 4.2%                                     | 6.0%                           | 9.0%               | 9.7%                     | 5.7%                 | 0.4%                          | 6.1%                       | 2.1%                | 8.2%                  |
| Mar 2022    | 2.7%                | 13.8%                  | 8.0%                                     | 8.8%                           | 12.5%              | 13.1%                    | 5.6%                 | 0.4%                          | 6.0%                       | 5.8%                | 11.8%                 |
| Feb 2022    | 4.9%                | 10.9%                  | 6.9%                                     | 6.2%                           | 11.3%              | 10.5%                    | 5.1%                 | 0.4%                          | 5.5%                       | 4.0%                | 9.4%                  |
| Jan 2022    | 4.1%                | 12.7%                  | 8.1%                                     | 7.1%                           | 15.2%              | 12.9%                    | 4.6%                 | 0.3%                          | 5.0%                       | 6.4%                | 11.4%                 |
| 2021        | 2.5%                | 8.3%                   | 5.0%                                     | 5.6%                           | 9.3%               | 9.4%                     | 5.5%                 | 0.3%                          | 5.8%                       | 2.0%                | 7.8%                  |
| Dec 2021    | 2.8%                | 10.1%                  | 6.0%                                     | 6.1%                           | 13.0%              | 11.3%                    | 5.5%                 | 0.4%                          | 5.9%                       | 3.5%                | 9.5%                  |
| Nov 2021    | 3.2%                | 9.3%                   | 6.3%                                     | 6.6%                           | 12.4%              | 11.0%                    | 5.9%                 | 0.6%                          | 6.4%                       | 2.7%                | 9.1%                  |
| Oct 2021    | 2.3%                | 8.6%                   | 6.4%                                     | 6.5%                           | 11.7%              | 8.8%                     | 5.7%                 | 0.4%                          | 6.1%                       | 2.0%                | 8.1%                  |
| Sep 2021    | 3.1%                | 8.4%                   | 5.8%                                     | 5.7%                           | 11.7%              | 9.0%                     | 5.7%                 | 0.3%                          | 6.1%                       | 1.8%                | 7.9%                  |
| Aug 2021    | 3.0%                | 8.6%                   | 5.8%                                     | 5.9%                           | 9.5%               | 9.3%                     | 5.9%                 | 0.3%                          | 6.2%                       | 1.8%                | 8.0%                  |
| Jul 2021    | 2.7%                | 7.8%                   | 4.3%                                     | 4.4%                           | 9.0%               | 8.3%                     | 5.6%                 | 0.3%                          | 5.9%                       | 1.1%                | 7.0%                  |
| Jun 2021    | 2.4%                | 7.2%                   | 4.5%                                     | 5.0%                           | 8.1%               | 7.8%                     | 5.6%                 | 0.4%                          | 5.9%                       | 0.8%                | 6.7%                  |

| May 2021 | 1.1% | 6.5%  | 3.4% | 4.2% | 6.0%  | 7.1%  | 4.8% | 0.3% | 5.1% | 0.7% | 5.9%  |
|----------|------|-------|------|------|-------|-------|------|------|------|------|-------|
| Apr 2021 | 1.2% | 6.4%  | 3.9% | 4.5% | 7.4%  | 7.1%  | 5.0% | 0.2% | 5.2% | 0.8% | 6.0%  |
| Mar 2021 | 1.9% | 6.7%  | 3.6% | 5.2% | 6.0%  | 7.9%  | 5.2% | 0.3% | 5.4% | 0.9% | 6.4%  |
| Feb 2021 | 2.1% | 8.2%  | 4.7% | 5.8% | 6.0%  | 10.2% | 5.3% | 0.4% | 5.7% | 2.2% | 7.8%  |
| Jan 2021 | 4.8% | 12.3% | 5.6% | 7.5% | 10.5% | 14.9% | 5.7% | 0.2% | 5.9% | 5.6% | 11.5% |
| 2020     | 3.7% | 7.8%  | 5.0% | 5.4% | 7.1%  | 8.2%  | 5.6% | 0.3% | 5.9% | 1.2% | 7.2%  |
| Dec 2020 | 4.1% | 7.7%  | 4.5% | 5.5% | 6.5%  | 8.9%  | 5.7% | 0.3% | 6.0% | 1.3% | 7.3%  |
| Nov 2020 | 4.1% | 7.5%  | 4.3% | 4.6% | 6.2%  | 7.8%  | 5.4% | 0.2% | 5.6% | 1.1% | 6.7%  |
| Oct 2020 | 6.1% | 9.1%  | 5.1% | 5.4% | 7.2%  | 9.2%  | 5.7% | 0.3% | 6.0% | 2.0% | 8.0%  |
| Sep 2020 | 4.2% | 7.9%  | 5.9% | 5.6% | 7.3%  | 8.6%  | 6.1% | 0.3% | 6.5% | 1.0% | 7.4%  |
| Aug 2020 | 3.3% | 6.8%  | 4.9% | 5.0% | 6.7%  | 7.9%  | 5.9% | 0.3% | 6.1% | 0.5% | 6.7%  |
| Jul 2020 | 2.0% | 6.4%  | 3.5% | 4.0% | 7.2%  | 7.2%  | 5.4% | 0.3% | 5.6% | 0.4% | 6.0%  |
| Jun 2020 | 1.0% | 6.1%  | 3.4% | 4.0% | 6.7%  | 7.2%  | 5.2% | 0.2% | 5.4% | 0.4% | 5.8%  |
| May 2020 | 2.4% | 7.8%  | 3.7% | 5.3% | 7.3%  | 9.7%  | 5.6% | 0.2% | 5.8% | 1.6% | 7.5%  |
| Apr 2020 | 5.4% | 11.4% | 5.9% | 7.4% | 8.8%  | 11.8% | 6.0% | 0.1% | 6.1% | 3.9% | 10.1% |
| Mar 2020 | 6.9% | 9.8%  | 8.5% | 7.5% | 8.6%  | 8.7%  | 6.1% | 0.3% | 6.3% | 2.5% | 8.8%  |
| Feb 2020 | 2.3% | 6.4%  | 4.9% | 5.3% | 5.9%  | 5.4%  | 5.2% | 0.4% | 5.6% |      | 5.6%  |
| Jan 2020 | 1.9% | 6.4%  | 5.7% | 5.3% | 6.1%  | 6.5%  | 5.5% | 0.6% | 6.1% |      | 6.1%  |

# CHO 1 by Care Group

| Year/ month          | СНШВ   | Mental<br>Health | Primary<br>Care      | Disabilities | Older<br>People      | CHO<br>Operations | Health Service<br>Executive | Certified<br>absence | Self-<br>certified<br>absence | Non<br>Covid-19<br>absence | Covid-19<br>absence | Total<br>absence<br>rate |
|----------------------|--------|------------------|----------------------|--------------|----------------------|-------------------|-----------------------------|----------------------|-------------------------------|----------------------------|---------------------|--------------------------|
| 2023                 | 7.3%   | 7.3%             | 5.2%                 | 8.5%         | 10.4%                | 4.0%              | 7.8%                        | 6.6%                 | 0.5%                          | 7.1%                       | 0.7%                | 7.8%                     |
| Sep 2023             | 1.9%   | 7.4%             | 5.2%                 | 8.7%         | 10.7%                | 7.8%              | 8.0%                        | 6.7%                 | 0.5%                          | 7.2%                       | 0.8%                | 8.0%                     |
| Aug 2023             | 4.2%   | 8.1%             | 6.3%                 | 9.4%         | 11.2%                | 4.3%              | 8.7%                        | 7.2%                 | 0.5%                          | 7.7%                       | 1.0%                | 8.7%                     |
| Jul 2023             | 4.8%   | 6.8%             | 4.9%                 | 8.1%         | 9.8%                 | 4.8%              | 7.4%                        | 6.5%                 | 0.5%                          | 6.9%                       | 0.4%                | 7.4%                     |
| Jun 2023             | 10.2%  | 7.5%             | 4.5%                 | 7.7%         | 9.1%                 | 1.6%              | 7.1%                        | 6.2%                 | 0.5%                          | 6.7%                       | 0.4%                | 7.1%                     |
| May 2023             | 10.8%  | 7.2%             | 4.6%                 | 8.0%         | 9.1%                 | 2.6%              | 7.1%                        | 6.1%                 | 0.5%                          | 6.6%                       | 0.5%                | 7.1%                     |
| Apr 2023             | 10.1%  | 7.1%             | 5.2%                 | 7.8%         | 10.0%                | 1.9%              | 7.5%                        | 6.4%                 | 0.5%                          | 6.9%                       | 0.6%                | 7.5%                     |
| Mar 2023             | 11.4%  | 7.2%             | 4.6%                 |              | 10.1%                | 3.1%              | 7.6%                        | 6.4%                 | 0.5%                          | 6.9%                       | 0.7%                | 7.6%                     |
| Feb 2023             | 5.0%   | 6.8%             | 4.8%                 | 8.1%         | 10.3%                | 4.5%              | 7.5%                        | 6.5%                 | 0.5%                          | 7.0%                       | 0.5%                | 7.5%                     |
| Jan 2023             | 5.5%   | 7.6%             | 6.5%                 | 9.9%         | 12.8%                | 5.4%              | 9.2%                        | 7.3%                 | 0.6%                          | 7.9%                       | 1.3%                | 9.2%                     |
| 2022                 | 6.7%   | 8.1%             | 6.5%                 | 10.0%        | 11.5%                | 5.1%              | 9.1%                        | 6.1%                 | 0.5%                          | 6.6%                       | 2.4%                | 9.1%                     |
| Dec 2022             | 8.0%   | 8.9%             | 7.3%                 | 11.0%        | 11.9%                | 5.6%              | 9.8%                        | 7.6%                 | 0.7%                          | 8.3%                       | 1.5%                | 9.8%                     |
| Nov 2022             | 9.4%   | 7.0%             | 5.9%                 | 8.3%         | 11.0%                | 3.9%              | 8.0%                        | 6.5%                 | 0.6%                          | 7.1%                       | 0.9%                | 8.0%                     |
| Oct 2022             | 12.4%  | 6.4%             | 5.7%                 | 9.7%         | 10.9%                | 12.1%             | 8.3%                        | 6.8%                 | 0.6%                          | 7.1%                       | 0.9%                | 8.3%                     |
| Sep 2022             | 4.1%   | 7.3%             | 5.8%                 | 9.2%         | 9.8%                 | 12.170            | 8.0%                        | 6.8%                 | 0.5%                          | 7.3%                       | 0.8%                | 8.0%                     |
| Aug 2022             | 8.6%   | 7.3%             | 6.1%                 | 10.3%        | 11.6%                |                   | 8.9%                        | 7.3%                 | 0.5%                          | 7.8%                       | 1.1%                | 8.9%                     |
| Jul 2022             | 8.2%   | 8.8%             | 6.4%                 | 10.6%        | 11.6%                |                   | 9.4%                        | 6.8%                 | 0.5%                          | 7.3%                       | 2.1%                | 9.4%                     |
| Jun 2022             | 7.4%   | 8.2%             | 5.7%                 | 8.6%         | 11.5%                |                   | 8.4%                        | 5.7%                 | 0.5%                          | 6.3%                       | 2.1%                | 8.4%                     |
| May 2022             | 4.6%   | 6.4%             | 4.3%                 | 8.1%         | 9.3%                 |                   | 7.0%                        | 5.3%                 | 0.3%                          | 5.7%                       | 1.3%                | 7.0%                     |
| Apr 2022             | 5.9%   | 7.1%             | 5.9%                 | 9.7%         | 9.7%                 |                   | 8.2%                        | 5.7%                 | 0.4%                          | 6.1%                       | 2.1%                | 8.2%                     |
| Mar 2022             | 4.7%   | 10.3%            | 9.3%                 | 13.3%        | 13.9%                |                   | 11.8%                       | 5.6%                 | 0.4%                          | 6.0%                       | 5.8%                | 11.8%                    |
| Feb 2022             | 1.3%   | 8.7%             | 7.2%                 | 10.2%        | 11.7%                |                   | 9.4%                        | 5.1%                 | 0.4%                          | 5.5%                       | 4.0%                | 9.4%                     |
| Jan 2022             | 6.8%   | 11.1%            | 8.3%                 | 11.6%        | 14.8%                |                   | <u> </u>                    | 4.6%                 | 0.4%                          | 5.0%                       | 6.4%                | 11.4%                    |
| 2021                 | 1.1%   | 7.0%             | 5.8%                 | 8.5%         | 9.8%                 |                   | 7.8%                        | 5.5%                 | 0.3%                          | <b>5.8%</b>                | 2.0%                | 7.8%                     |
| Dec 2021             | 0.3%   | 9.3%             | 7.0%                 | 10.2%        | 9.0 %                |                   | 9.5%                        | 5.5%                 | 0.3%                          | 5.9%                       | 3.5%                | 9.5%                     |
| Nov 2021             | 3.8%   | 8.9%             | 7.4%                 |              | 10.4%                |                   | 9.1%                        | 5.9%                 | 0.4%                          | 6.4%                       | 2.7%                | 9.1%                     |
| Oct 2021             | 0.3%   | 7.7%             | 7.4%                 | 9.8%         | 8.4%                 |                   | 8.1%                        | 5.7%                 | 0.0%                          | 6.1%                       | 2.7%                | 9.1%<br>8.1%             |
| Sep 2021             | 0.3%   | 8.2%             | 6.6%                 | 8.3%         | 8.8%                 |                   | 7.9%                        | 5.7%                 | 0.4 %                         | 6.1%                       | 1.8%                | 7.9%                     |
| Aug 2021             | 0.27   | 8.2%             | 5.7%                 | 8.9%         | 9.2%                 |                   | 8.0%                        | 5.9%                 | 0.3%                          | 6.2%                       | 1.8%                | 8.0%                     |
| Jul 2021             | 1.3%   | 6.4%             | 4.7%                 | 8.3%         | 9.2%                 |                   | 7.0%                        | 5.6%                 | 0.3%                          | 5.9%                       | 1.0%                | 7.0%                     |
| Jun 2021             | 4.4%   | 5.3%             | 4.7%<br>5.1%         | 7.1%         | 8.9%                 |                   | 6.7%                        | 5.6%                 | 0.3%                          | 5.9%                       | 0.8%                | 6.7%                     |
|                      | 4.4 %  | 4.6%             | 4.3%                 |              | 7.7%                 |                   | 5.9%                        | 4.8%                 | 0.4%                          | 5.1%                       | 0.8%                | 5.9%                     |
| May 2021<br>Apr 2021 |        | 4.0%             | 4.3%                 | 6.2%         | 8.7%                 |                   | 6.0%                        | 5.0%                 | 0.3%                          | 5.2%                       | 0.7%                |                          |
| Mar 2021             |        | 4.4%<br>5.3%     | 4.4%                 | 7.1%         | 8.3%                 |                   | 6.4%                        | 5.2%                 | 0.2%                          | 5.4%                       | 0.8%                | 6.0%<br>6.4%             |
| Feb 2021             | 0.3%   | 6.2%             | 4.8%                 | 8.5%         | 11.3%                |                   | 7.8%                        | 5.3%                 | 0.3%                          | 5.7%                       | 2.2%                | 7.8%                     |
| Jan 2021             | 2.0%   | 9.0%             | 4.8 <i>%</i><br>7.9% |              | 16.0%                |                   | 11.5%                       | 5.7%                 | 0.4 %                         | 5.9%                       | 5.6%                | 11.5%                    |
| 2020                 | 0.5%   | 6.9%             | 5.6%                 |              | 8.9%                 |                   | 7.2%                        | 5.6%                 | 0.2%                          | <b>5.9%</b>                | 1.2%                | 7.2%                     |
| Dec 2020             | 1.3%   | 7.0%             | 5.1%                 |              | 9.2%                 |                   | 7.3%                        | 5.7%                 | 0.3%                          | 6.0%                       | 1.3%                | 7.3%                     |
| Nov 2020             | 1.5 /0 | 6.5%             | 4.7%                 |              | 9.2 %<br>8.1%        |                   | 6.7%                        | 5.4%                 | 0.3%                          | 5.6%                       | 1.1%                | 6.7%                     |
| Oct 2020             | 0.6%   | 6.9%             | 6.4%                 |              | 9.7%                 |                   | 8.0%                        | 5.7%                 | 0.2%                          | 6.0%                       | 2.0%                | 8.0%                     |
| Sep 2020             | 0.7%   | 6.7%             | 6.0%                 |              | 9.2%                 |                   | 7.4%                        | 6.1%                 | 0.3%                          | 6.5%                       | 1.0%                | 7.4%                     |
| Aug 2020             | 0.770  | 6.2%             | 5.1%                 |              | 9.2 <i>%</i><br>7.8% |                   | 6.7%                        | 5.9%                 | 0.3%                          | 6.1%                       | 0.5%                | 6.7%                     |
| Jul 2020             |        | 6.0%             | 4.5%                 |              | 7.8%                 |                   | 6.0%                        | 5.4%                 | 0.3%                          | 5.6%                       | 0.3%                | 6.0%                     |
| Jun 2020             |        | 5.5%             | 4.5%                 |              | 7.2%                 |                   | 5.8%                        | 5.2%                 | 0.3%                          | 5.4%                       | 0.4%                | 5.8%                     |
| May 2020             |        | 6.1%             | 4.5%<br>5.1%         |              | 12.1%                |                   | 7.5%                        | 5.6%                 | 0.2%                          | 5.8%                       | 1.6%                | 7.5%                     |
| Apr 2020             |        | 8.7%             | 7.7%                 |              | 12.1%                |                   | 10.1%                       | 6.0%                 | 0.2%                          | 6.1%                       | 3.9%                | 10.1%                    |
| Mar 2020             |        | 9.8%             | 8.5%                 |              | 8.1%                 |                   | 8.8%                        | 6.1%                 | 0.1%                          | 6.3%                       | 2.5%                | 8.8%                     |
| Feb 2020             | 0.9%   | 9.8%             | 4.8%                 |              | 6.1%                 |                   | 5.6%                        | 5.2%                 | 0.3%                          | 5.6%                       | 2.5%                | 5.6%                     |
| Jan 2020             | 1.5%   | 6.7%             | 4.8%<br>5.1%         |              | 6.4%                 |                   | 6.1%                        | 5.5%                 | 0.4%                          | 6.1%                       |                     | 6.1%                     |