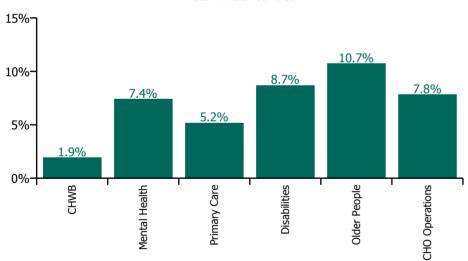

| Health Service Absence Rate - by Care<br>Group: Sep 2023 | Certified<br>absence | Self-<br>certified<br>absence | Non<br>Covid-19<br>absence | Covid-19<br>absence | Total<br>absence<br>rate | % Non<br>Covid-19<br>absence | %<br>Covid-19<br>absence |
|----------------------------------------------------------|----------------------|-------------------------------|----------------------------|---------------------|--------------------------|------------------------------|--------------------------|
| CHO 1                                                    | 6.7%                 | 0.5%                          | 7.2%                       | 0.8%                | 8.0%                     | 90.2%                        | 9.8%                     |
| CHO Operations                                           | 6.5%                 | 0.4%                          | 6.9%                       | 0.9%                | 7.8%                     | 87.9%                        | 12.1%                    |
| Community Health & Wellbeing                             | 1.8%                 | 0.1%                          | 1.9%                       | 0.0%                | 1.9%                     | 100.0%                       | 0.0%                     |
| Mental Health                                            | 6.4%                 | 0.4%                          | 6.9%                       | 0.6%                | 7.4%                     | 92.5%                        | 7.5%                     |
| Primary Care                                             | 4.3%                 | 0.3%                          | 4.6%                       | 0.6%                | 5.2%                     | 87.9%                        | 12.1%                    |
| Disabilities                                             | 7.3%                 | 0.6%                          | 7.9%                       | 0.8%                | 8.7%                     | 90.7%                        | 9.3%                     |
| Older People                                             | 9.0%                 | 0.7%                          | 9.6%                       | 1.1%                | 10.7%                    | 89.8%                        | 10.2%                    |

Non Covid-19 & Covid-19 Absence