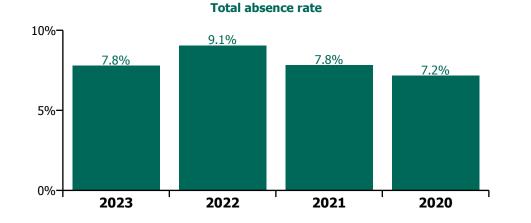

Total absence rate

Non Covid-19 & Covid-19 Absence

#### CHO 1 by Staff Category

| Year/ month | Medical &<br>Dental | Nursing &<br>Midwifery | Health & Social<br>Care<br>Professionals | Management &<br>Administrative | General<br>Support | Patient & Client<br>Care | Certified<br>absence | Self-<br>certified<br>absence | Non<br>Covid-19<br>absence | Covid-19<br>absence | Total<br>absence rate |
|-------------|---------------------|------------------------|------------------------------------------|--------------------------------|--------------------|--------------------------|----------------------|-------------------------------|----------------------------|---------------------|-----------------------|
| 2023        | 2.7%                | 7.8%                   | 5.4%                                     | 5.5%                           | 10.9%              | 9.5%                     | 6.6%                 | 0.5%                          | 7.1%                       | 0.7%                | 7.8%                  |
| Sep 2023    | 3.2%                | 7.9%                   | 5.5%                                     | 6.2%                           | 9.1%               | 10.1%                    | 6.7%                 | 0.5%                          | 7.2%                       | 0.8%                | 8.0%                  |
| Aug 2023    | 4.0%                | 8.6%                   | 6.8%                                     | 5.7%                           | 11.8%              | 10.6%                    | 7.2%                 | 0.5%                          | 7.7%                       | 1.0%                | 8.7%                  |
| Jul 2023    | 3.2%                | 6.9%                   | 5.6%                                     | 5.1%                           | 11.6%              | 8.9%                     | 6.5%                 | 0.5%                          | 6.9%                       | 0.4%                | 7.4%                  |
| Jun 2023    | 3.3%                | 7.2%                   | 5.0%                                     | 4.7%                           | 10.5%              | 8.5%                     | 6.2%                 | 0.5%                          | 6.7%                       | 0.4%                | 7.1%                  |
| May 2023    | 3.1%                | 7.6%                   | 4.7%                                     | 4.8%                           | 10.2%              | 8.5%                     | 6.1%                 | 0.5%                          | 6.6%                       | 0.5%                | 7.1%                  |
| Apr 2023    | 2.9%                | 7.9%                   | 4.7%                                     | 5.4%                           | 11.0%              | 8.7%                     | 6.4%                 | 0.5%                          | 6.9%                       | 0.6%                | 7.5%                  |
| Mar 2023    | 0.9%                | 7.5%                   | 5.0%                                     | 5.9%                           | 10.4%              | 9.6%                     | 6.4%                 | 0.5%                          | 6.9%                       | 0.7%                | 7.6%                  |
| Feb 2023    | 1.2%                | 7.4%                   | 4.9%                                     | 5.5%                           | 10.4%              | 9.4%                     | 6.5%                 | 0.5%                          | 7.0%                       | 0.5%                | 7.5%                  |
| Jan 2023    | 2.4%                | 9.2%                   | 6.1%                                     | 6.5%                           | 13.0%              | 11.5%                    | 7.3%                 | 0.6%                          | 7.9%                       | 1.3%                | 9.2%                  |
| 2022        | 2.6%                | 9.8%                   | 6.3%                                     | 5.9%                           | 10.8%              | 10.9%                    | 6.1%                 | 0.5%                          | 6.6%                       | 2.4%                | 9.1%                  |
| Dec 2022    | 3.0%                | 10.1%                  | 6.7%                                     | 7.3%                           | 12.3%              | 11.8%                    | 7.6%                 | 0.7%                          | 8.3%                       | 1.5%                | 9.8%                  |
| Nov 2022    | 2.0%                | 8.7%                   | 5.7%                                     | 5.3%                           | 9.0%               | 9.9%                     | 6.5%                 | 0.6%                          | 7.1%                       | 0.9%                | 8.0%                  |
| Oct 2022    | 1.6%                | 8.5%                   | 6.0%                                     | 4.7%                           | 10.2%              | 10.7%                    | 6.8%                 | 0.6%                          | 7.4%                       | 0.9%                | 8.3%                  |
| Sep 2022    | 2.8%                | 8.8%                   | 5.9%                                     | 4.5%                           | 9.2%               | 9.8%                     | 6.8%                 | 0.5%                          | 7.3%                       | 0.8%                | 8.0%                  |
| Aug 2022    | 2.4%                | 8.8%                   | 7.3%                                     | 5.3%                           | 10.7%              | 11.5%                    | 7.3%                 | 0.5%                          | 7.8%                       | 1.1%                | 8.9%                  |
| Jul 2022    | 2.4%                | 9.8%                   | 6.7%                                     | 6.0%                           | 11.5%              | 11.5%                    | 6.8%                 | 0.5%                          | 7.3%                       | 2.1%                | 9.4%                  |
| Jun 2022    | 2.5%                | 9.0%                   | 6.2%                                     | 5.5%                           | 10.0%              | 10.1%                    | 5.7%                 | 0.5%                          | 6.3%                       | 2.1%                | 8.4%                  |
| May 2022    | 1.2%                | 7.3%                   | 4.3%                                     | 4.0%                           | 9.1%               | 9.2%                     | 5.3%                 | 0.4%                          | 5.7%                       | 1.3%                | 7.0%                  |
| Apr 2022    | 1.5%                | 9.5%                   | 4.2%                                     | 6.0%                           | 9.0%               | 9.7%                     | 5.7%                 | 0.4%                          | 6.1%                       | 2.1%                | 8.2%                  |
| Mar 2022    | 2.7%                | 13.8%                  | 8.0%                                     | 8.8%                           | 12.5%              | 13.1%                    | 5.6%                 | 0.4%                          | 6.0%                       | 5.8%                | 11.8%                 |
| Feb 2022    | 4.9%                | 10.9%                  | 6.9%                                     | 6.2%                           | 11.3%              | 10.5%                    | 5.1%                 | 0.4%                          | 5.5%                       | 4.0%                | 9.4%                  |
| Jan 2022    | 4.1%                | 12.7%                  | 8.1%                                     | 7.1%                           | 15.2%              | 12.9%                    | 4.6%                 | 0.3%                          | 5.0%                       | 6.4%                | 11.4%                 |
| 2021        | 2.5%                | 8.3%                   | 5.0%                                     | 5.6%                           | 9.3%               | 9.4%                     | 5.5%                 | 0.3%                          | 5.8%                       | 2.0%                | 7.8%                  |
| Dec 2021    | 2.8%                | 10.1%                  | 6.0%                                     | 6.1%                           | 13.0%              | 11.3%                    | 5.5%                 | 0.4%                          | 5.9%                       | 3.5%                | 9.5%                  |
| Nov 2021    | 3.2%                | 9.3%                   | 6.3%                                     | 6.6%                           | 12.4%              | 11.0%                    | 5.9%                 | 0.6%                          | 6.4%                       | 2.7%                | 9.1%                  |
| Oct 2021    | 2.3%                | 8.6%                   | 6.4%                                     | 6.5%                           | 11.7%              | 8.8%                     | 5.7%                 | 0.4%                          | 6.1%                       | 2.0%                | 8.1%                  |
| Sep 2021    | 3.1%                | 8.4%                   | 5.8%                                     | 5.7%                           | 11.7%              | 9.0%                     | 5.7%                 | 0.3%                          | 6.1%                       | 1.8%                | 7.9%                  |
| Aug 2021    | 3.0%                | 8.6%                   | 5.8%                                     | 5.9%                           | 9.5%               | 9.3%                     | 5.9%                 | 0.3%                          | 6.2%                       | 1.8%                | 8.0%                  |
| Jul 2021    | 2.7%                | 7.8%                   | 4.3%                                     | 4.4%                           | 9.0%               | 8.3%                     | 5.6%                 | 0.3%                          | 5.9%                       | 1.1%                | 7.0%                  |
| Jun 2021    | 2.4%                | 7.2%                   | 4.5%                                     | 5.0%                           | 8.1%               | 7.8%                     | 5.6%                 | 0.4%                          | 5.9%                       | 0.8%                | 6.7%                  |

# CHO 1 by Care Group

| Year/ month          | СНШВ   | Mental<br>Health | Primary<br>Care      | Disabilities | Older<br>People      | CHO<br>Operations | Health Service<br>Executive | Certified<br>absence | Self-<br>certified<br>absence | Non<br>Covid-19<br>absence | Covid-19<br>absence | Total<br>absence<br>rate |
|----------------------|--------|------------------|----------------------|--------------|----------------------|-------------------|-----------------------------|----------------------|-------------------------------|----------------------------|---------------------|--------------------------|
| 2023                 | 7.3%   | 7.3%             | 5.2%                 | 8.5%         | 10.4%                | 4.0%              | 7.8%                        | 6.6%                 | 0.5%                          | 7.1%                       | 0.7%                | 7.8%                     |
| Sep 2023             | 1.9%   | 7.4%             | 5.2%                 | 8.7%         | 10.7%                | 7.8%              | 8.0%                        | 6.7%                 | 0.5%                          | 7.2%                       | 0.8%                | 8.0%                     |
| Aug 2023             | 4.2%   | 8.1%             | 6.3%                 | 9.4%         | 11.2%                | 4.3%              | 8.7%                        | 7.2%                 | 0.5%                          | 7.7%                       | 1.0%                | 8.7%                     |
| Jul 2023             | 4.8%   | 6.8%             | 4.9%                 | 8.1%         | 9.8%                 | 4.8%              | 7.4%                        | 6.5%                 | 0.5%                          | 6.9%                       | 0.4%                | 7.4%                     |
| Jun 2023             | 10.2%  | 7.5%             | 4.5%                 | 7.7%         | 9.1%                 | 1.6%              | 7.1%                        | 6.2%                 | 0.5%                          | 6.7%                       | 0.4%                | 7.1%                     |
| May 2023             | 10.8%  | 7.2%             | 4.6%                 | 8.0%         | 9.1%                 | 2.6%              | 7.1%                        | 6.1%                 | 0.5%                          | 6.6%                       | 0.5%                | 7.1%                     |
| Apr 2023             | 10.1%  | 7.1%             | 5.2%                 | 7.8%         | 10.0%                | 1.9%              | 7.5%                        | 6.4%                 | 0.5%                          | 6.9%                       | 0.6%                | 7.5%                     |
| Mar 2023             | 11.4%  | 7.2%             | 4.6%                 |              | 10.1%                | 3.1%              | 7.6%                        | 6.4%                 | 0.5%                          | 6.9%                       | 0.7%                | 7.6%                     |
| Feb 2023             | 5.0%   | 6.8%             | 4.8%                 | 8.1%         | 10.3%                | 4.5%              | 7.5%                        | 6.5%                 | 0.5%                          | 7.0%                       | 0.5%                | 7.5%                     |
| Jan 2023             | 5.5%   | 7.6%             | 6.5%                 | 9.9%         | 12.8%                | 5.4%              | 9.2%                        | 7.3%                 | 0.6%                          | 7.9%                       | 1.3%                | 9.2%                     |
| 2022                 | 6.7%   | 8.1%             | 6.5%                 | 10.0%        | 11.5%                | 5.1%              | 9.1%                        | 6.1%                 | 0.5%                          | 6.6%                       | 2.4%                | 9.1%                     |
| Dec 2022             | 8.0%   | 8.9%             | 7.3%                 | 11.0%        | 11.9%                | 5.6%              | 9.8%                        | 7.6%                 | 0.7%                          | 8.3%                       | 1.5%                | 9.8%                     |
| Nov 2022             | 9.4%   | 7.0%             | 5.9%                 | 8.3%         | 11.0%                | 3.9%              | 8.0%                        | 6.5%                 | 0.6%                          | 7.1%                       | 0.9%                | 8.0%                     |
| Oct 2022             | 12.4%  | 6.4%             | 5.7%                 | 9.7%         | 10.9%                | 12.1%             | 8.3%                        | 6.8%                 | 0.6%                          | 7.1%                       | 0.9%                | 8.3%                     |
| Sep 2022             | 4.1%   | 7.3%             | 5.8%                 | 9.2%         | 9.8%                 | 12.170            | 8.0%                        | 6.8%                 | 0.5%                          | 7.3%                       | 0.8%                | 8.0%                     |
| Aug 2022             | 8.6%   | 7.3%             | 6.1%                 | 10.3%        | 11.6%                |                   | 8.9%                        | 7.3%                 | 0.5%                          | 7.8%                       | 1.1%                | 8.9%                     |
| Jul 2022             | 8.2%   | 8.8%             | 6.4%                 | 10.6%        | 11.6%                |                   | 9.4%                        | 6.8%                 | 0.5%                          | 7.3%                       | 2.1%                | 9.4%                     |
| Jun 2022             | 7.4%   | 8.2%             | 5.7%                 | 8.6%         | 11.5%                |                   | 8.4%                        | 5.7%                 | 0.5%                          | 6.3%                       | 2.1%                | 8.4%                     |
| May 2022             | 4.6%   | 6.4%             | 4.3%                 | 8.1%         | 9.3%                 |                   | 7.0%                        | 5.3%                 | 0.3%                          | 5.7%                       | 1.3%                | 7.0%                     |
| Apr 2022             | 5.9%   | 7.1%             | 5.9%                 | 9.7%         | 9.7%                 |                   | 8.2%                        | 5.7%                 | 0.4%                          | 6.1%                       | 2.1%                | 8.2%                     |
| Mar 2022             | 4.7%   | 10.3%            | 9.3%                 | 13.3%        | 13.9%                |                   | 11.8%                       | 5.6%                 | 0.4%                          | 6.0%                       | 5.8%                | 11.8%                    |
| Feb 2022             | 1.3%   | 8.7%             | 7.2%                 | 10.2%        | 11.7%                |                   | 9.4%                        | 5.1%                 | 0.4%                          | 5.5%                       | 4.0%                | 9.4%                     |
| Jan 2022             | 6.8%   | 11.1%            | 8.3%                 | 11.6%        | 14.8%                |                   | <u> </u>                    | 4.6%                 | 0.4%                          | 5.0%                       | 6.4%                | 11.4%                    |
| 2021                 | 1.1%   | 7.0%             | 5.8%                 | 8.5%         | 9.8%                 |                   | 7.8%                        | 5.5%                 | 0.3%                          | <b>5.8%</b>                | 2.0%                | 7.8%                     |
| Dec 2021             | 0.3%   | 9.3%             | 7.0%                 | 10.2%        | 9.0 %                |                   | 9.5%                        | 5.5%                 | 0.3%                          | 5.9%                       | 3.5%                | 9.5%                     |
| Nov 2021             | 3.8%   | 8.9%             | 7.4%                 |              | 10.4%                |                   | 9.1%                        | 5.9%                 | 0.4%                          | 6.4%                       | 2.7%                | 9.1%                     |
| Oct 2021             | 0.3%   | 7.7%             | 7.4%                 | 9.8%         | 8.4%                 |                   | 8.1%                        | 5.7%                 | 0.0%                          | 6.1%                       | 2.7%                | 9.1%<br>8.1%             |
| Sep 2021             | 0.3%   | 8.2%             | 6.6%                 | 8.3%         | 8.8%                 |                   | 7.9%                        | 5.7%                 | 0.4 %                         | 6.1%                       | 1.8%                | 7.9%                     |
| Aug 2021             | 0.27   | 8.2%             | 5.7%                 | 8.9%         | 9.2%                 |                   | 8.0%                        | 5.9%                 | 0.3%                          | 6.2%                       | 1.8%                | 8.0%                     |
| Jul 2021             | 1.3%   | 6.4%             | 4.7%                 | 8.3%         | 9.2%                 |                   | 7.0%                        | 5.6%                 | 0.3%                          | 5.9%                       | 1.0%                | 7.0%                     |
| Jun 2021             | 4.4%   | 5.3%             | 4.7%<br>5.1%         | 7.1%         | 8.9%                 |                   | 6.7%                        | 5.6%                 | 0.3%                          | 5.9%                       | 0.8%                | 6.7%                     |
|                      | 4.4 %  | 4.6%             | 4.3%                 |              | 7.7%                 |                   | 5.9%                        | 4.8%                 | 0.4%                          | 5.1%                       | 0.8%                | 5.9%                     |
| May 2021<br>Apr 2021 |        | 4.0%             | 4.3%                 | 6.2%         | 8.7%                 |                   | 6.0%                        | 5.0%                 | 0.3%                          | 5.2%                       | 0.7%                |                          |
| Mar 2021             |        | 4.4%<br>5.3%     | 4.4%                 | 7.1%         | 8.3%                 |                   | 6.4%                        | 5.2%                 | 0.2%                          | 5.4%                       | 0.8%                | 6.0%<br>6.4%             |
| Feb 2021             | 0.3%   | 6.2%             | 4.8%                 | 8.5%         | 11.3%                |                   | 7.8%                        | 5.3%                 | 0.3%                          | 5.7%                       | 2.2%                | 7.8%                     |
| Jan 2021             | 2.0%   | 9.0%             | 4.8 <i>%</i><br>7.9% |              | 16.0%                |                   | 11.5%                       | 5.7%                 | 0.4 %                         | 5.9%                       | 5.6%                | 11.5%                    |
| 2020                 | 0.5%   | 6.9%             | 5.6%                 |              | 8.9%                 |                   | 7.2%                        | 5.6%                 | 0.2%                          | <b>5.9%</b>                | 1.2%                | 7.2%                     |
| Dec 2020             | 1.3%   | 7.0%             | 5.1%                 |              | 9.2%                 |                   | 7.3%                        | 5.7%                 | 0.3%                          | 6.0%                       | 1.3%                | 7.3%                     |
| Nov 2020             | 1.5 /0 | 6.5%             | 4.7%                 |              | 9.2 %<br>8.1%        |                   | 6.7%                        | 5.4%                 | 0.3%                          | 5.6%                       | 1.1%                | 6.7%                     |
| Oct 2020             | 0.6%   | 6.9%             | 6.4%                 |              | 9.7%                 |                   | 8.0%                        | 5.7%                 | 0.2%                          | 6.0%                       | 2.0%                | 8.0%                     |
| Sep 2020             | 0.7%   | 6.7%             | 6.0%                 |              | 9.2%                 |                   | 7.4%                        | 6.1%                 | 0.3%                          | 6.5%                       | 1.0%                | 7.4%                     |
| Aug 2020             | 0.770  | 6.2%             | 5.1%                 |              | 9.2 <i>%</i><br>7.8% |                   | 6.7%                        | 5.9%                 | 0.3%                          | 6.1%                       | 0.5%                | 6.7%                     |
| Jul 2020             |        | 6.0%             | 4.5%                 |              | 7.8%                 |                   | 6.0%                        | 5.4%                 | 0.3%                          | 5.6%                       | 0.3%                | 6.0%                     |
| Jun 2020             |        | 5.5%             | 4.5%                 |              | 7.2%                 |                   | 5.8%                        | 5.2%                 | 0.3%                          | 5.4%                       | 0.4%                | 5.8%                     |
| May 2020             |        | 6.1%             | 4.5%<br>5.1%         |              | 12.1%                |                   | 7.5%                        | 5.6%                 | 0.2%                          | 5.8%                       | 1.6%                | 7.5%                     |
| Apr 2020             |        | 8.7%             | 7.7%                 |              | 12.1%                |                   | 10.1%                       | 6.0%                 | 0.2%                          | 6.1%                       | 3.9%                | 10.1%                    |
| Mar 2020             |        | 9.8%             | 8.5%                 |              | 8.1%                 |                   | 8.8%                        | 6.1%                 | 0.1%                          | 6.3%                       | 2.5%                | 8.8%                     |
| Feb 2020             | 0.9%   | 9.8%             | 4.8%                 |              | 6.1%                 |                   | 5.6%                        | 5.2%                 | 0.3%                          | 5.6%                       | 2.5%                | 5.6%                     |
| Jan 2020             | 1.5%   | 6.7%             | 4.8%<br>5.1%         |              | 6.4%                 |                   | 6.1%                        | 5.5%                 | 0.4%                          | 6.1%                       |                     | 6.1%                     |