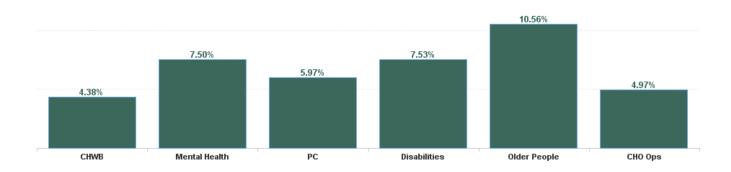

| Health Service Absence Rate<br>- by Care Group: Dec 2024 | Certified<br>absence | Self- certified<br>absence | Non Covid-19<br>absence | Covid-19<br>absence | Total absence<br>rate | % Non<br>Covid-19<br>absence | % Covid-19<br>absence |
|----------------------------------------------------------|----------------------|----------------------------|-------------------------|---------------------|-----------------------|------------------------------|-----------------------|
| CHO 2                                                    | 6.83%                | 0.68%                      | 7.51%                   | 0.27%               | 7.77%                 | 96.57%                       | 3.43%                 |
| Community Health & Wellbeing                             | 3.89%                | 0.49%                      | 4.38%                   | 0.00%               | 4.38%                 | 100.00%                      | 0.00%                 |
| Primary Care                                             | 5.34%                | 0.43%                      | 5.77%                   | 0.21%               | 5.97%                 | 96.56%                       | 3.44%                 |
| Disabilities                                             | 6.77%                | 0.73%                      | 7.50%                   | 0.03%               | 7.53%                 | 99.60%                       | 0.40%                 |
| Mental Health                                            | 6.86%                | 0.63%                      | 7.49%                   | 0.01%               | 7.50%                 | 99.82%                       | 0.18%                 |
| Older People                                             | 8.66%                | 0.95%                      | 9.61%                   | 0.95%               | 10.56%                | 90.99%                       | 9.01%                 |
| CHO Operations                                           | 4.53%                | 0.27%                      | 4.81%                   | 0.16%               | 4.97%                 | 96.70%                       | 3.30%                 |
| Community Services                                       | 6.83%                | 0.68%                      | 7.51%                   | 0.27%               | 7.77%                 | 96.57%                       | 3.43%                 |