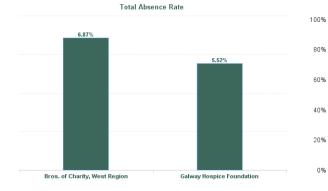

COL

| Health Service Absence Rate -<br>by Care Group : Dec 2024 | Certified<br>absence | Self-<br>certified<br>absence | Non<br>Covid-19<br>absence | Covid-19<br>absence | Total<br>absence<br>rate | Medical &<br>Dental | Nursing &<br>Midwifery | Health &<br>Social Care<br>Professionals | Management &<br>Administrative | General<br>Support | Patient &<br>Client Care |
|-----------------------------------------------------------|----------------------|-------------------------------|----------------------------|---------------------|--------------------------|---------------------|------------------------|------------------------------------------|--------------------------------|--------------------|--------------------------|
| Total                                                     | 5.99%                | 0.67%                         | 6.66%                      | 0.03%               | 6.69%                    | 0.00%               | 7.85%                  | 6.50%                                    | 6.66%                          | 6.34%              | 6.54%                    |
| Bros. of Charity, West Region                             | 6.09%                | 0.75%                         | 6.84%                      | 0.03%               | 6.87%                    | 0.00%               | 8.65%                  | 6.82%                                    | 4.32%                          | 8.36%              | 6.71%                    |
| Galway Hospice Foundation                                 | 5.33%                | 0.19%                         | 5.52%                      | 0.00%               | 5.52%                    | 0.00%               | 6.24%                  | 2.74%                                    | 12.61%                         | 0.32%              | 3.07%                    |
| Section 38 Voluntary Agencies                             | 5.99%                | 0.67%                         | 6.66%                      | 0.03%               | 6.69%                    | 0.00%               | 7.85%                  | 6.50%                                    | 6.66%                          | 6.34%              | 6.54%                    |