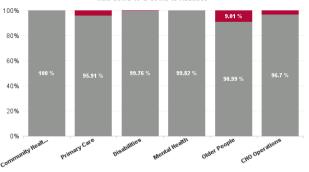

| Health Service Absence Rate<br>- by Care Group: Dec 2024 | Certified<br>absence | Self- certified<br>absence | Non Covid-19<br>absence | Covid-19<br>absence | Total absence<br>rate | % Non<br>Covid-19<br>absence | % Covid-19<br>absence |
|----------------------------------------------------------|----------------------|----------------------------|-------------------------|---------------------|-----------------------|------------------------------|-----------------------|
| CHO 2                                                    | 6.83%                | 0.68%                      | 7.51%                   | 0.27%               | 7.77%                 | 96.57%                       | 3.43%                 |
| Community Health & Wellbeing                             | 3.89%                | 0.49%                      | 4.38%                   | 0.00%               | 4.38%                 | 100.00%                      | 0.00%                 |
| Primary Care                                             | 5.34%                | 0.43%                      | 5.77%                   | 0.21%               | 5.97%                 | 96.56%                       | 3.44%                 |
| Disabilities                                             | 6.77%                | 0.73%                      | 7.50%                   | 0.03%               | 7.53%                 | 99.60%                       | 0.40%                 |
| Mental Health                                            | 6.86%                | 0.63%                      | 7.49%                   | 0.01%               | 7.50%                 | 99.82%                       | 0.18%                 |
| Older People                                             | 8.66%                | 0.95%                      | 9.61%                   | 0.95%               | 10.56%                | 90.99%                       | 9.01%                 |
| CHO Operations                                           | 4.53%                | 0.27%                      | 4.81%                   | 0.16%               | 4.97%                 | 96.70%                       | 3.30%                 |
| Community Services                                       | 6.83%                | 0.68%                      | 7.51%                   | 0.27%               | 7.77%                 | 96.57%                       | 3.43%                 |