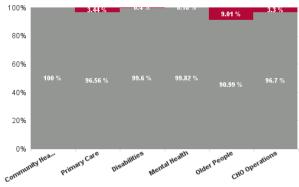

| Health Service Absence Rate<br>- by Care Group: Dec 2024 | Certified<br>absence | Self- certified<br>absence | Non Covid-19<br>absence | Covid-19<br>absence | Total absence<br>rate | % Non<br>Covid-19<br>absence | % Covid-19<br>absence |
|----------------------------------------------------------|----------------------|----------------------------|-------------------------|---------------------|-----------------------|------------------------------|-----------------------|
| CHO 2                                                    | 6.83%                | 0.68%                      | 7.51%                   | 0.27%               | 7.77%                 | 96.57%                       | 3.43%                 |
| Community Health & Wellbeing                             | 3.89%                | 0.49%                      | 4.38%                   | 0.00%               | 4.38%                 | 100.00%                      | 0.00%                 |
| Primary Care                                             | 5.34%                | 0.43%                      | 5.77%                   | 0.21%               | 5.97%                 | 96.56%                       | 3.44%                 |
| Disabilities                                             | 6.77%                | 0.73%                      | 7.50%                   | 0.03%               | 7.53%                 | 99.60%                       | 0.40%                 |
| Mental Health                                            | 6.86%                | 0.63%                      | 7.49%                   | 0.01%               | 7.50%                 | 99.82%                       | 0.18%                 |
| Older People                                             | 8.66%                | 0.95%                      | 9.61%                   | 0.95%               | 10.56%                | 90.99%                       | 9.01%                 |
| CHO Operations                                           | 4.53%                | 0.27%                      | 4.81%                   | 0.16%               | 4.97%                 | 96.70%                       | 3.30%                 |
| Community Services                                       | 6.83%                | 0.68%                      | 7.51%                   | 0.27%               | 7.77%                 | 96.57%                       | 3.43%                 |