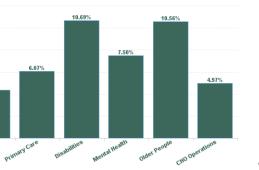

| Health Service Absence Rate<br>- by Care Group: Dec 2024 | Certified<br>absence | Self- certified<br>absence | Non Covid-19<br>absence | Covid-19<br>absence | Total absence<br>rate | % Non<br>Covid-19<br>absence | % Covid-19<br>absence |
|----------------------------------------------------------|----------------------|----------------------------|-------------------------|---------------------|-----------------------|------------------------------|-----------------------|
| CHO 2                                                    | 6.83%                | 0.68%                      | 7.51%                   | 0.27%               | 7.77%                 | 96.57%                       | 3.43%                 |
| Community Health & Wellbeing                             | 3.89%                | 0.49%                      | 4.38%                   | 0.00%               | 4.38%                 | 100.00%                      | 0.00%                 |
| Primary Care                                             | 5.34%                | 0.43%                      | 5.77%                   | 0.21%               | 5.97%                 | 96.56%                       | 3.44%                 |
| Disabilities                                             | 6.77%                | 0.73%                      | 7.50%                   | 0.03%               | 7.53%                 | 99.60%                       | 0.40%                 |
| Mental Health                                            | 6.86%                | 0.63%                      | 7.49%                   | 0.01%               | 7.50%                 | 99.82%                       | 0.18%                 |
| Older People                                             | 8.66%                | 0.95%                      | 9.61%                   | 0.95%               | 10.56%                | 90.99%                       | 9.01%                 |
| CHO Operations                                           | 4.53%                | 0.27%                      | 4.81%                   | 0.16%               | 4.97%                 | 96.70%                       | 3.30%                 |
| Community Services                                       | 6.83%                | 0.68%                      | 7.51%                   | 0.27%               | 7.77%                 | 96.57%                       | 3.43%                 |