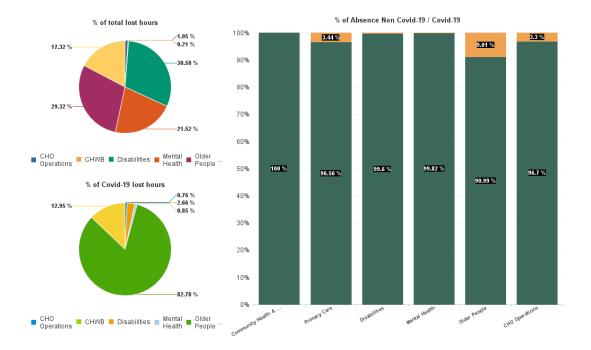

| Health Service Absence Rate<br>- by Care Group: Dec 2024 | Certified<br>absence | Self- certified<br>absence | Non Covid-19<br>absence | Covid-19<br>absence | Total absence<br>rate | % Non<br>Covid-19<br>absence | % Covid-19<br>absence |
|----------------------------------------------------------|----------------------|----------------------------|-------------------------|---------------------|-----------------------|------------------------------|-----------------------|
| CHO 2                                                    | 6.83%                | 0.68%                      | 7.51%                   | 0.27%               | 7.77%                 | 96.57%                       | 3.43%                 |
| Community Health & Wellbeing                             | 3.89%                | 0.49%                      | 4.38%                   | 0.00%               | 4.38%                 | 100.00%                      | 0.00%                 |
| Primary Care                                             | 5.34%                | 0.43%                      | 5.77%                   | 0.21%               | 5.97%                 | 96.56%                       | 3.44%                 |
| Disabilities                                             | 6.77%                | 0.73%                      | 7.50%                   | 0.03%               | 7.53%                 | 99.60%                       | 0.40%                 |
| Mental Health                                            | 6.86%                | 0.63%                      | 7.49%                   | 0.01%               | 7.50%                 | 99.82%                       | 0.18%                 |
| Older People                                             | 8.66%                | 0.95%                      | 9.61%                   | 0.95%               | 10.56%                | 90.99%                       | 9.01%                 |
| CHO Operations                                           | 4.53%                | 0.27%                      | 4.81%                   | 0.16%               | 4.97%                 | 96.70%                       | 3.30%                 |
| Community Services                                       | 6.83%                | 0.68%                      | 7.51%                   | 0.27%               | 7.77%                 | 96.57%                       | 3.43%                 |