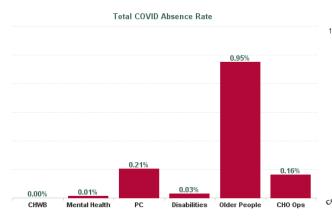

| Health Service Absence Rate<br>- by Care Group: Dec 2024 | Certified<br>absence | Self- certified<br>absence | Non Covid-19<br>absence | Covid-19<br>absence | Total absence<br>rate | % Non<br>Covid-19<br>absence | % Covid-19<br>absence |
|----------------------------------------------------------|----------------------|----------------------------|-------------------------|---------------------|-----------------------|------------------------------|-----------------------|
| CHO 2                                                    | 6.83%                | 0.68%                      | 7.51%                   | 0.27%               | 7.77%                 | 96.57%                       | 3.43%                 |
| Community Health & Wellbeing                             | 3.89%                | 0.49%                      | 4.38%                   | 0.00%               | 4.38%                 | 100.00%                      | 0.00%                 |
| Primary Care                                             | 5.34%                | 0.43%                      | 5.77%                   | 0.21%               | 5.97%                 | 96.56%                       | 3.44%                 |
| Disabilities                                             | 6.77%                | 0.73%                      | 7.50%                   | 0.03%               | 7.53%                 | 99.60%                       | 0.40%                 |
| Mental Health                                            | 6.86%                | 0.63%                      | 7.49%                   | 0.01%               | 7.50%                 | 99.82%                       | 0.18%                 |
| Older People                                             | 8.66%                | 0.95%                      | 9.61%                   | 0.95%               | 10.56%                | 90.99%                       | 9.01%                 |
| CHO Operations                                           | 4.53%                | 0.27%                      | 4.81%                   | 0.16%               | 4.97%                 | 96.70%                       | 3.30%                 |
| Community Services                                       | 6.83%                | 0.68%                      | 7.51%                   | 0.27%               | 7.77%                 | 96.57%                       | 3.43%                 |