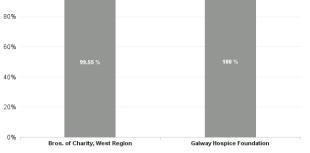

COL

| Health Service Absence Rate -<br>by Care Group : Dec 2024 | Certified<br>absence | Self-<br>certified<br>absence | Non<br>Covid-19<br>absence | Covid-19<br>absence | Total<br>absence<br>rate | Medical &<br>Dental | Nursing &<br>Midwifery | Health &<br>Social Care<br>Professionals | Management &<br>Administrative | General<br>Support | Patient &<br>Client Care |
|-----------------------------------------------------------|----------------------|-------------------------------|----------------------------|---------------------|--------------------------|---------------------|------------------------|------------------------------------------|--------------------------------|--------------------|--------------------------|
| Total                                                     | 5.99%                | 0.67%                         | 6.66%                      | 0.03%               | 6.69%                    | 0.00%               | 7.85%                  | 6.50%                                    | 6.66%                          | 6.34%              | 6.54%                    |
| Bros. of Charity, West Region                             | 6.09%                | 0.75%                         | 6.84%                      | 0.03%               | 6.87%                    | 0.00%               | 8.65%                  | 6.82%                                    | 4.32%                          | 8.36%              | 6.71%                    |
| Galway Hospice Foundation                                 | 5.33%                | 0.19%                         | 5.52%                      | 0.00%               | 5.52%                    | 0.00%               | 6.24%                  | 2.74%                                    | 12.61%                         | 0.32%              | 3.07%                    |
| Section 38 Voluntary Agencies                             | 5.99%                | 0.67%                         | 6.66%                      | 0.03%               | 6.69%                    | 0.00%               | 7.85%                  | 6.50%                                    | 6.66%                          | 6.34%              | 6.54%                    |