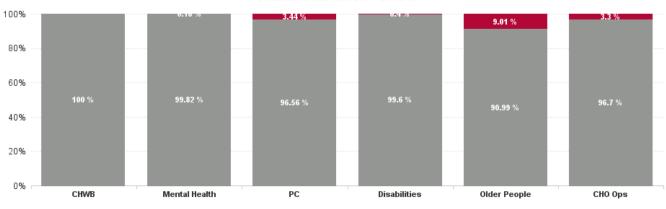

| Health Service Absence Rate<br>- by Care Group: Dec 2024 | Certified<br>absence | Self- certified<br>absence | Non Covid-19<br>absence | Covid-19<br>absence | Total absence<br>rate | % Non<br>Covid-19<br>absence | % Covid-19<br>absence |
|----------------------------------------------------------|----------------------|----------------------------|-------------------------|---------------------|-----------------------|------------------------------|-----------------------|
| CHO 2                                                    | 6.83%                | 0.68%                      | 7.51%                   | 0.27%               | 7.77%                 | 96.57%                       | 3.43%                 |
| Community Health & Wellbeing                             | 3.89%                | 0.49%                      | 4.38%                   | 0.00%               | 4.38%                 | 100.00%                      | 0.00%                 |
| Primary Care                                             | 5.34%                | 0.43%                      | 5.77%                   | 0.21%               | 5.97%                 | 96.56%                       | 3.44%                 |
| Disabilities                                             | 6.77%                | 0.73%                      | 7.50%                   | 0.03%               | 7.53%                 | 99.60%                       | 0.40%                 |
| Mental Health                                            | 6.86%                | 0.63%                      | 7.49%                   | 0.01%               | 7.50%                 | 99.82%                       | 0.18%                 |
| Older People                                             | 8.66%                | 0.95%                      | 9.61%                   | 0.95%               | 10.56%                | 90.99%                       | 9.01%                 |
| CHO Operations                                           | 4.53%                | 0.27%                      | 4.81%                   | 0.16%               | 4.97%                 | 96.70%                       | 3.30%                 |
| Community Services                                       | 6.83%                | 0.68%                      | 7.51%                   | 0.27%               | 7.77%                 | 96.57%                       | 3.43%                 |