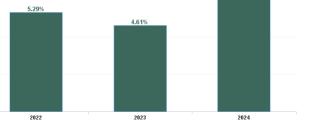

| Year /<br>Month  | Certified<br>absence | Self-<br>certified<br>absence | Non<br>Covid-19<br>absence | Covid-19<br>absence | Total<br>absence<br>rate | Medical &<br>Dental | Nursing &<br>Midwifery | Health &<br>Social Care<br>Professionals | Management &<br>Administrative | General<br>Support    | Patient &<br>Client Care |
|------------------|----------------------|-------------------------------|----------------------------|---------------------|--------------------------|---------------------|------------------------|------------------------------------------|--------------------------------|-----------------------|--------------------------|
| Dec 2024         | 6.83%                | 0.68%                         | 7.51%                      | 0.27%               | 7.77%                    | 4.78%               | 8.58%                  | 7.21%                                    | 6.64%                          | 6.16%                 | 8.37%                    |
| Nov 2024         | 5.75%                | 0.59%                         | 6.34%                      | 0.28%               | 6.62%                    | 4.71%               | 7.79%                  | 5.45%                                    | 4.57%                          | 4.49%                 | 7.64%                    |
| Oct 2024         | 5.77%                | 0.51%                         | 6.28%                      | 0.34%               | 6.62%                    | 3.27%               | 7.54%                  | 5.09%                                    | 5.14%                          | 6.21%                 | 7.71%                    |
| Sep 2024         | 5.59%                | 0.47%                         | 6.06%                      | 0.55%               | 6.61%                    | 3.13%               | 7.86%                  | 4.85%                                    | 5.71%                          | 5.87%                 | 7.43%                    |
| Aug 2024         | 6.09%                | 0.44%                         | 6.53%                      | 0.79%               | 7.32%                    | 3.71%               | 8.13%                  | 5.88%                                    | 6.95%                          | 6.70%                 | 8.10%                    |
| Jul 2024         | 6.12%                | 0.47%                         | 6.59%                      | 1.02%               | 7.61%                    | 2.75%               | 8.63%                  | 6.64%                                    | 7.01%                          | 6.59%                 | 8.32%                    |
| Jun 2024         | 5.59%                | 0.44%                         | 6.04%                      | 0.73%               | 6.77%                    | 3.38%               | 7.33%                  | 6.48%                                    | 5.87%                          | 5.44%                 | 7.37%                    |
| May 2024         | 5.22%                | 0.30%                         | 5.52%                      | 0.21%               | 5.73%                    | 2.54%               | 6.42%                  | 4.83%                                    | 4.71%                          | 4.53%                 | 6.50%                    |
| Apr 2024         | 5.62%                | 0.38%                         | 6.01%                      | 0.22%               | 6.23%                    | 2.34%               | 6.99%                  | 5.06%                                    | 4.61%                          | 4.50%                 | 7.63%                    |
| Mar 2024         | 5.13%                | 0.35%                         | 5.48%                      | 0.24%               | 5.72%                    | 1.21%               | 6.13%                  | 4.63%                                    | 4.69%                          | 4.59%                 | 7.14%                    |
| Feb 2024         | 4.91%                | 0.31%                         | 5.21%                      | 0.39%               | 5.60%                    | 2.93%               | 5.70%                  | 4.73%                                    | 4.50%                          | 3.11%                 | 7.13%                    |
| Jan 2024         | 5.53%                | 0.43%                         | 5.96%                      | 0.70%               | 6.67%                    | 5.19%               | 6.63%                  | 5.56%                                    | 6.71%                          | 4.24%                 | 7.70%                    |
| 2024             | 5.67%                | 0.45%                         | 6.12%                      | 0.48%               | 6.60%                    | 3.25%               | 7.30%                  | 5.50%                                    | 5.57%                          | 5.20%                 | 7.58%                    |
| Dec 2023         | 5.48%                | 0.40%                         | 5.89%                      | 0.58%               | 6.46%                    | 2.89%               | 7.08%                  | 5.74%                                    | 5.44%                          | 2.21%                 | 7.76%                    |
| Nov 2023         | 4.94%                | 0.41%                         | 5.35%                      | 0.39%               | 5.74%                    | 2.29%               | 6.23%                  | 5.19%                                    | 4.31%                          | 2.46%                 | 7.12%                    |
| Oct 2023         | 3.85%                | 0.32%                         | 4.17%                      | 0.36%               | 4.53%                    | 1.47%               | 4.39%                  | 4.66%                                    | 3.41%                          | 4.04%                 | 5.39%                    |
| Sep 2023         | 3.73%                | 0.22%                         | 3.95%                      | 0.68%               | 4.63%                    | 1.20%               | 4.77%                  | 4.17%                                    | 3.79%                          | 2.92%                 | 5.81%                    |
| Aug 2023         | 3.59%                | 0.18%                         | 3.77%                      | 0.57%               | 4.34%                    | 0.52%               | 4.49%                  | 3.50%                                    | 3.11%                          | 3.72%                 | 5.87%                    |
| Jul 2023         | 3.46%                | 0.23%                         | 3.69%                      | 0.38%               | 4.06%                    | 0.97%               | 3.88%                  | 3.28%                                    | 3.96%                          | 3.46%                 | 5.15%                    |
| Jun 2023         | 3.79%                | 0.22%                         | 4.01%                      | 0.21%               | 4.23%                    | 0.41%               | 3.93%                  | 3.44%                                    | 3.27%                          | 3.21%                 | 5.99%                    |
| May 2023         | 3.51%                | 0.20%                         | 3.71%                      | 0.21%               | 3.92%                    | 0.83%               | 3.53%                  | 3.57%                                    | 3.20%                          | 3.58%                 | 5.12%                    |
| Apr 2023         | 3.62%                | 0.26%                         | 3.88%                      | 0.38%               | 4.26%                    | 0.96%               | 4.15%                  | 3.64%                                    | 3.97%                          | 3.59%                 | 5.32%                    |
| Mar 2023         | 3.54%                | 0.18%                         | 3.72%                      | 0.32%               | 4.04%                    | 0.74%               | 4.05%                  | 3.59%                                    | 3.48%                          | 4.31%                 | 4.89%                    |
| Feb 2023         | 3.58%                | 0.23%                         | 3.81%                      | 0.32%               | 4.13%                    | 1.49%               | 4.72%                  | 3.49%                                    | 3.98%                          | 2.85%                 | 4.51%                    |
| Jan 2023         | 4.23%                | 0.33%                         | 4.55%                      | 0.65%               | 5.21%                    | 2.93%               | 5.31%                  | 4.15%                                    | 4.27%                          | 3.66%                 | 6.42%                    |
| 2023             | 3.93%                | 0.26%                         | 4.19%                      | 0.42%               | 4.61%                    | 1.30%               | 4.68%                  | 4.04%                                    | 3.81%                          | 3.36%                 | 5.76%                    |
| Dec 2022         | 3.76%                | 0.32%                         | 4.08%                      | 0.63%               | 4.71%                    | 0.33%               | 4.97%                  | 4.70%                                    | 4.21%                          | 3.69%                 | 5.41%                    |
| Nov 2022         | 3.35%                | 0.28%                         | 3.63%                      | 0.44%               | 4.07%                    | 0.61%               | 3.82%                  | 3.94%                                    | 2.70%                          | 2.91%                 | 5.56%                    |
| Oct 2022         | 4.12%                | 0.28%                         | 4.39%                      | 0.52%               | 4.91%                    | 1.13%               | 4.89%                  | 5.06%                                    | 3.35%                          | 2.88%                 | 6.07%                    |
| Sep 2022         | 3.31%                | 0.19%                         | 3.51%                      | 0.51%               | 4.02%                    | 0.20%               | 3.96%                  | 3.92%                                    | 2.74%                          | 2.80%                 | 5.37%                    |
| Aug 2022         | 3.70%                | 0.20%                         | 3.90%                      | 0.69%               | 4.59%                    | 0.26%               | 4.85%                  | 4.53%                                    | 3.55%                          | 3.52%                 | 5.57%                    |
| Jul 2022         | 3.83%                | 0.18%                         | 4.00%                      | 1.40%               | 5.40%                    | 0.47%               | 5.18%                  | 5.01%                                    | 5.03%                          | 4.45%                 | 6.45%                    |
| Jun 2022         | 3.56%                | 0.18%                         | 3.74%                      | 1.67%               | 5.41%                    | 0.73%               | 5.47%                  | 5.66%                                    | 4.29%                          | 4.09%                 | 6.43%                    |
| May 2022         | 3.55%                | 0.16%                         | 3.71%                      | 0.66%               | 4.37%                    | 0.89%               | 4.66%                  | 4.42%                                    | 3.62%                          | 2.14%                 | 5.04%                    |
| Apr 2022         | 3.44%                | 0.16%                         | 3.61%                      | 1.93%               | 5.54%                    | 1.16%               | 6.54%                  | 5.07%                                    | 3.52%                          | 2.92%                 | 6.52%                    |
| Mar 2022         | 3.50%                | 0.19%                         | 3.70%                      | 3.28%               | 6.98%                    | 2.59%               | 8.60%                  | 7.08%                                    | 4.73%                          | 4.02%                 | 7.14%                    |
| Feb 2022         | 3.33%                | 0.19%                         | 3.52%                      | 1.90%               | 5.42%                    | 2.12%               | 6.47%                  | 5.45%                                    | 3.35%                          | 3.05%                 | 5.97%                    |
| Jan 2022         | 3.78%                | 0.16%                         | 3.94%                      | 4.45%               | 8.39%                    | 5.37%               | 9.36%                  | 7.22%                                    | 5.64%                          | 3.37%                 | 10.00%                   |
| 2022             | 3.60%                | 0.21%                         | 3.81%                      | 1.48%               | 5.29%                    | 1.14%               | 5.72%                  | 5.14%                                    | 3.87%                          | 3.30%                 | 6.27%                    |
| Dec 2021         | 3.52%                | 0.15%                         | 3.67%                      | 2.07%               | 5.74%                    | 2.37%               | 7.19%                  | 4.62%                                    | 3.35%                          | 2.58%                 | 6.75%                    |
| Nov 2021         | 3.36%                | 0.28%                         | 3.64%                      | 1.58%               | 5.21%                    | 1.72%               | 6.26%                  | 5.38%                                    | 3.50%                          | 2.96%                 | 5.63%                    |
| Oct 2021         | 3.48%                | 0.20%                         | 3.68%                      | 0.85%               | 4.53%                    | 2.64%               | 5.37%                  | 3.98%                                    | 3.11%                          | 4.07%                 | 4.89%                    |
| Sep 2021         | 2.91%                | 0.15%                         | 3.05%                      | 0.62%               | 3.68%                    | 3.69%               | 4.80%                  | 3.25%                                    | 2.56%                          | 2.56%                 | 3.40%                    |
| Aug 2021         | 3.31%                | 0.13%                         | 3.44%                      | 0.91%               | 4.36%                    | 2.67%               | 5.87%                  | 3.36%                                    | 2.22%                          | 3.67%                 | 4.54%                    |
| Jul 2021         | 3.01%                | 0.13%                         | 3.15%                      | 0.48%               | 3.63%                    | 1.58%               | 4.03%                  | 3.02%                                    | 2.32%                          | 4.13%                 | 4.34%                    |
| Jun 2021         | 2.78%                | 0.14%                         | 2.93%                      | 0.48%               | 3.22%                    | 1.38%               | 3.10%                  | 3.02 %                                   | 2.32 %                         | 2.62%                 | 4.24%                    |
| May 2021         | 2.17%                | 0.05%                         | 2.33 %                     | 0.26%               | 2.57%                    | 2.00%               | 2.06%                  | 2.53%                                    | 2.10%                          | 1.79%                 | 3.44%                    |
| Apr 2021         | 2.17%                | 0.03%                         | 2.22 %                     | 0.36%               | 3.36%                    | 1.70%               | 3.45%                  | 2.62%                                    | 2.66%                          | 1.62%                 | 4.37%                    |
| Mar 2021         | 2.78%                | 0.11%                         | 3.17%                      | 0.46%               | 4.11%                    | 1.44%               | 4.41%                  | 3.20%                                    | 2.63%                          | 1.02%                 | 4.37%                    |
|                  |                      |                               |                            |                     |                          | 0.92%               |                        | 4.29%                                    |                                |                       | 9.05%                    |
| Feb 2021         | 3.67%                | 0.31%                         | 3.98%                      | 2.33%               | 6.30%<br>7.79%           |                     | 6.93%                  |                                          | 2.65%                          | 4.10%                 | 9.05%                    |
| Jan 2021<br>2021 | 3.72%<br>3.14%       | 0.15%<br>0.17%                | 3.87%<br>3.31%             | 3.92%<br>1.19%      | 4.49%                    | 2.83%<br>2.09%      | 8.94%<br>5.16%         | 5.48%<br><b>3.73%</b>                    | 4.21%<br>2.79%                 | 7.24%<br><b>3.21%</b> | 5.38%                    |