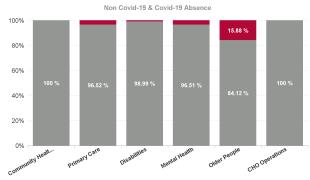

| Health Service Absence Rate<br>- by Care Group: Feb 2024 | Certified<br>absence | Self- certified<br>absence | Non Covid-19<br>absence | Covid-19<br>absence | Total absence<br>rate | % Non<br>Covid-19<br>absence | % Covid-19<br>absence |
|----------------------------------------------------------|----------------------|----------------------------|-------------------------|---------------------|-----------------------|------------------------------|-----------------------|
| CHO 2                                                    | 4.67%                | 0.22%                      | 4.89%                   | 0.43%               | 5.32%                 | 91.99%                       | 8.01%                 |
| Community Health & Wellbeing                             | 0.53%                | 0.47%                      | 1.00%                   | 0.00%               | 1.00%                 | 100.00%                      | 0.00%                 |
| Primary Care                                             | 4.48%                | 0.24%                      | 4.72%                   | 0.14%               | 4.87%                 | 97.02%                       | 2.98%                 |
| Disabilities                                             | 2.26%                | 0.10%                      | 2.36%                   | 0.02%               | 2.39%                 | 98.99%                       | 1.01%                 |
| Mental Health                                            | 4.51%                | 0.17%                      | 4.68%                   | 0.17%               | 4.85%                 | 96.51%                       | 3.49%                 |
| Older People                                             | 5.97%                | 0.26%                      | 6.23%                   | 1.18%               | 7.41%                 | 84.12%                       | 15.88%                |
| CHO Operations                                           | 2.10%                | 0.23%                      | 2.33%                   | 0.00%               | 2.33%                 | 100.00%                      | 0.00%                 |
| Community Services                                       | 4.67%                | 0.22%                      | 4.89%                   | 0.43%               | 5.32%                 | 91.99%                       | 8.01%                 |