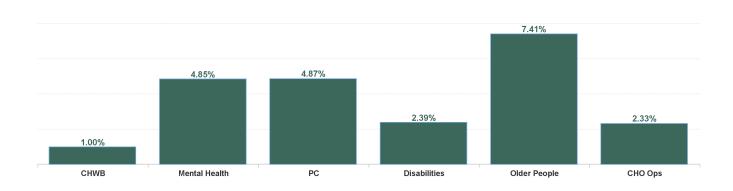

| Health Service Absence Rate<br>- by Care Group: Feb 2024 | Certified<br>absence | Self- certified<br>absence | Non Covid-19<br>absence | Covid-19<br>absence | Total absence<br>rate | % Non<br>Covid-19<br>absence | % Covid-19<br>absence |
|----------------------------------------------------------|----------------------|----------------------------|-------------------------|---------------------|-----------------------|------------------------------|-----------------------|
| CHO 2                                                    | 4.67%                | 0.22%                      | 4.89%                   | 0.43%               | 5.32%                 | 91.99%                       | 8.01%                 |
| Community Health & Wellbeing                             | 0.53%                | 0.47%                      | 1.00%                   | 0.00%               | 1.00%                 | 100.00%                      | 0.00%                 |
| Primary Care                                             | 4.48%                | 0.24%                      | 4.72%                   | 0.14%               | 4.87%                 | 97.02%                       | 2.98%                 |
| Disabilities                                             | 2.26%                | 0.10%                      | 2.36%                   | 0.02%               | 2.39%                 | 98.99%                       | 1.01%                 |
| Mental Health                                            | 4.51%                | 0.17%                      | 4.68%                   | 0.17%               | 4.85%                 | 96.51%                       | 3.49%                 |
| Older People                                             | 5.97%                | 0.26%                      | 6.23%                   | 1.18%               | 7.41%                 | 84.12%                       | 15.88%                |
| CHO Operations                                           | 2.10%                | 0.23%                      | 2.33%                   | 0.00%               | 2.33%                 | 100.00%                      | 0.00%                 |
| Community Services                                       | 4.67%                | 0.22%                      | 4.89%                   | 0.43%               | 5.32%                 | 91.99%                       | 8.01%                 |