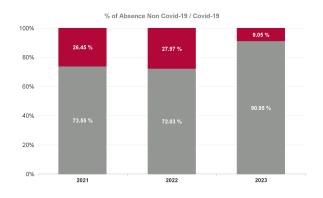

| Year /<br>Month | Certified<br>absence | Self-<br>certified<br>absence | Non<br>Covid-19<br>absence | Covid-19<br>absence | Total<br>absence<br>rate | Medical &<br>Dental | Nursing &<br>Midwifery | Health &<br>Social Care<br>Professionals | Management &<br>Administrative | General<br>Support | Patient &<br>Client Care |
|-----------------|----------------------|-------------------------------|----------------------------|---------------------|--------------------------|---------------------|------------------------|------------------------------------------|--------------------------------|--------------------|--------------------------|
| Feb 2024        | 4.67%                | 0.22%                         | 4.89%                      | 0.43%               | 5.32%                    | 3.00%               | 5.58%                  | 3.72%                                    | 4.37%                          | 2.65%              | 7.47%                    |
| Jan 2024        | 5.53%                | 0.43%                         | 5.96%                      | 0.70%               | 6.67%                    | 5.19%               | 6.63%                  | 5.56%                                    | 6.71%                          | 4.24%              | 7.70%                    |
| 2024            | 5.16%                | 0.34%                         | 5.51%                      | 0.59%               | 6.09%                    | 3.76%               | 6.15%                  | 4.85%                                    | 5.65%                          | 3.55%              | 7.62%                    |
| Dec 2023        | 5.48%                | 0.40%                         | 5.89%                      | 0.58%               | 6.46%                    | 2.89%               | 7.08%                  | 5.74%                                    | 5.44%                          | 2.21%              | 7.76%                    |
| Nov 2023        | 4.94%                | 0.41%                         | 5.35%                      | 0.39%               | 5.74%                    | 2.29%               | 6.23%                  | 5.19%                                    | 4.31%                          | 2.46%              | 7.12%                    |
| Oct 2023        | 3.85%                | 0.32%                         | 4.17%                      | 0.36%               | 4.53%                    | 1.47%               | 4.39%                  | 4.66%                                    | 3.41%                          | 4.04%              | 5.39%                    |
| Sep 2023        | 3.73%                | 0.22%                         | 3.95%                      | 0.68%               | 4.63%                    | 1.20%               | 4.77%                  | 4.17%                                    | 3.79%                          | 2.92%              | 5.81%                    |
| Aug 2023        | 3.59%                | 0.18%                         | 3.77%                      | 0.57%               | 4.34%                    | 0.52%               | 4.49%                  | 3.50%                                    | 3.11%                          | 3.72%              | 5.87%                    |
| Jul 2023        | 3.46%                | 0.23%                         | 3.69%                      | 0.38%               | 4.06%                    | 0.97%               | 3.88%                  | 3.28%                                    | 3.96%                          | 3.46%              | 5.15%                    |
| Jun 2023        | 3.79%                | 0.22%                         | 4.01%                      | 0.21%               | 4.23%                    | 0.41%               | 3.93%                  | 3.44%                                    | 3.27%                          | 3.21%              | 5.99%                    |
| May 2023        | 3.51%                | 0.20%                         | 3.71%                      | 0.21%               | 3.92%                    | 0.83%               | 3.53%                  | 3.57%                                    | 3.20%                          | 3.58%              | 5.12%                    |
| Apr 2023        | 3.62%                | 0.26%                         | 3.88%                      | 0.38%               | 4.26%                    | 0.96%               | 4.15%                  | 3.64%                                    | 3.97%                          | 3.59%              | 5.32%                    |
| Mar 2023        | 3.54%                | 0.18%                         | 3.72%                      | 0.32%               | 4.04%                    | 0.74%               | 4.05%                  | 3.59%                                    | 3.48%                          | 4.31%              | 4.89%                    |
| Feb 2023        | 3.58%                | 0.23%                         | 3.81%                      | 0.32%               | 4.13%                    | 1.49%               | 4.72%                  | 3.49%                                    | 3.98%                          | 2.85%              | 4.51%                    |
| Jan 2023        | 4.23%                | 0.33%                         | 4.55%                      | 0.65%               | 5.21%                    | 2.93%               | 5.31%                  | 4.15%                                    | 4.27%                          | 3.66%              | 6.42%                    |
| 2023            | 3.93%                | 0.26%                         | 4.19%                      | 0.42%               | 4.61%                    | 1.30%               | 4.68%                  | 4.04%                                    | 3.81%                          | 3.36%              | 5.76%                    |
| Dec 2022        | 3.76%                | 0.32%                         | 4.08%                      | 0.63%               | 4.71%                    | 0.33%               | 4.97%                  | 4.70%                                    | 4.21%                          | 3.69%              | 5.41%                    |
| Nov 2022        | 3.35%                | 0.28%                         | 3.63%                      | 0.44%               | 4.07%                    | 0.61%               | 3.82%                  | 3.94%                                    | 2.70%                          | 2.91%              | 5.56%                    |
| Oct 2022        | 4.12%                | 0.28%                         | 4.39%                      | 0.52%               | 4.91%                    | 1.13%               | 4.89%                  | 5.06%                                    | 3.35%                          | 2.88%              | 6.07%                    |
| Sep 2022        | 3.31%                | 0.19%                         | 3.51%                      | 0.51%               | 4.02%                    | 0.20%               | 3.96%                  | 3.92%                                    | 2.74%                          | 2.80%              | 5.37%                    |
| Aug 2022        | 3.70%                | 0.20%                         | 3.90%                      | 0.69%               | 4.59%                    | 0.26%               | 4.85%                  | 4.53%                                    | 3.55%                          | 3.52%              | 5.57%                    |
| Jul 2022        | 3.83%                | 0.18%                         | 4.00%                      | 1.40%               | 5.40%                    | 0.47%               | 5.18%                  | 5.01%                                    | 5.03%                          | 4.45%              | 6.45%                    |
| Jun 2022        | 3.56%                | 0.18%                         | 3.74%                      | 1.67%               | 5.41%                    | 0.73%               | 5.47%                  | 5.66%                                    | 4.29%                          | 4.09%              | 6.43%                    |
| May 2022        | 3.55%                | 0.16%                         | 3.71%                      | 0.66%               | 4.37%                    | 0.89%               | 4.66%                  | 4.42%                                    | 3.62%                          | 2.14%              | 5.04%                    |
| Apr 2022        | 3.44%                | 0.16%                         | 3.61%                      | 1.93%               | 5.54%                    | 1.16%               | 6.54%                  | 5.07%                                    | 3.52%                          | 2.92%              | 6.52%                    |
| Mar 2022        | 3.50%                | 0.19%                         | 3.70%                      | 3.28%               | 6.98%                    | 2.59%               | 8.60%                  | 7.08%                                    | 4.73%                          | 4.02%              | 7.14%                    |
| Feb 2022        | 3.33%                | 0.19%                         | 3.52%                      | 1.90%               | 5.42%                    | 2.12%               | 6.47%                  | 5.45%                                    | 3.35%                          | 3.05%              | 5.97%                    |
| Jan 2022        | 3.78%                | 0.16%                         | 3.94%                      | 4.45%               | 8.39%                    | 5.37%               | 9.36%                  | 7.22%                                    | 5.64%                          | 3.37%              | 10.00%                   |
| 2022            | 3.60%                | 0.21%                         | 3.81%                      | 1.48%               | 5.29%                    | 1.14%               | 5.72%                  | 5.14%                                    | 3.87%                          | 3.30%              | 6.27%                    |
| Dec 2021        | 3.52%                | 0.15%                         | 3.67%                      | 2.07%               | 5.74%                    | 2.37%               | 7.19%                  | 4.62%                                    | 3.35%                          | 2.58%              | 6.75%                    |
| Nov 2021        | 3.36%                | 0.28%                         | 3.64%                      | 1.58%               | 5.21%                    | 1.72%               | 6.26%                  | 5.38%                                    | 3.50%                          | 2.96%              | 5.63%                    |
| Oct 2021        | 3.48%                | 0.20%                         | 3.68%                      | 0.85%               | 4.53%                    | 2.64%               | 5.37%                  | 3.98%                                    | 3.11%                          | 4.07%              | 4.89%                    |
| Sep 2021        | 2.91%                | 0.15%                         | 3.05%                      | 0.62%               | 3.68%                    | 3.69%               | 4.80%                  | 3.25%                                    | 2.56%                          | 2.56%              | 3.40%                    |
| Aug 2021        | 3.31%                | 0.13%                         | 3.44%                      | 0.91%               | 4.36%                    | 2.67%               | 5.87%                  | 3.36%                                    | 2.22%                          | 3.67%              | 4.54%                    |
| Jul 2021        | 3.01%                | 0.14%                         | 3.15%                      | 0.48%               | 3.63%                    | 1.58%               | 4.03%                  | 3.02%                                    | 2.32%                          | 4.13%              | 4.24%                    |
| Jun 2021        | 2.78%                | 0.15%                         | 2.93%                      | 0.28%               | 3.22%                    | 1.72%               | 3.10%                  | 3.01%                                    | 2.16%                          | 2.62%              | 4.03%                    |
| May 2021        | 2.17%                | 0.05%                         | 2.22%                      | 0.36%               | 2.57%                    | 2.00%               | 2.06%                  | 2.53%                                    | 2.11%                          | 1.79%              | 3.44%                    |
| Apr 2021        | 2.78%                | 0.11%                         | 2.90%                      | 0.46%               | 3.36%                    | 1.70%               | 3.45%                  | 2.62%                                    | 2.66%                          | 1.62%              | 4.37%                    |
| Mar 2021        | 2.99%                | 0.18%                         | 3.17%                      | 0.94%               | 4.11%                    | 1.44%               | 4.41%                  | 3.20%                                    | 2.63%                          | 1.31%              | 5.61%                    |
| Feb 2021        | 3.67%                | 0.31%                         | 3.98%                      | 2.33%               | 6.30%                    | 0.92%               | 6.93%                  | 4.29%                                    | 2.65%                          | 4.10%              | 9.05%                    |
| Jan 2021        | 3.72%                | 0.15%                         | 3.87%                      | 3.92%               | 7.79%                    | 2.83%               | 8.94%                  | 5.48%                                    | 4.21%                          | 7.24%              | 9.47%                    |
| 2021            | 3.14%                | 0.17%                         | 3.31%                      | 1.19%               | 4.49%                    | 2.09%               | 5.16%                  | 3.73%                                    | 2.79%                          | 3.21%              | 5.38%                    |