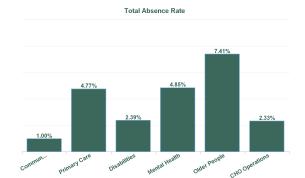

| Health Service Absence Rate<br>- by Care Group: Feb 2024 | Certified<br>absence | Self- certified<br>absence | Non Covid-19<br>absence | Covid-19<br>absence | Total absence<br>rate | % Non<br>Covid-19<br>absence | % Covid-19<br>absence |
|----------------------------------------------------------|----------------------|----------------------------|-------------------------|---------------------|-----------------------|------------------------------|-----------------------|
| CHO 2                                                    | 4.67%                | 0.22%                      | 4.89%                   | 0.43%               | 5.32%                 | 91.99%                       | 8.01%                 |
| Community Health & Wellbeing                             | 0.53%                | 0.47%                      | 1.00%                   | 0.00%               | 1.00%                 | 100.00%                      | 0.00%                 |
| Primary Care                                             | 4.48%                | 0.24%                      | 4.72%                   | 0.14%               | 4.87%                 | 97.02%                       | 2.98%                 |
| Disabilities                                             | 2.26%                | 0.10%                      | 2.36%                   | 0.02%               | 2.39%                 | 98.99%                       | 1.01%                 |
| Mental Health                                            | 4.51%                | 0.17%                      | 4.68%                   | 0.17%               | 4.85%                 | 96.51%                       | 3.49%                 |
| Older People                                             | 5.97%                | 0.26%                      | 6.23%                   | 1.18%               | 7.41%                 | 84.12%                       | 15.88%                |
| CHO Operations                                           | 2.10%                | 0.23%                      | 2.33%                   | 0.00%               | 2.33%                 | 100.00%                      | 0.00%                 |
| Community Services                                       | 4.67%                | 0.22%                      | 4.89%                   | 0.43%               | 5.32%                 | 91.99%                       | 8.01%                 |