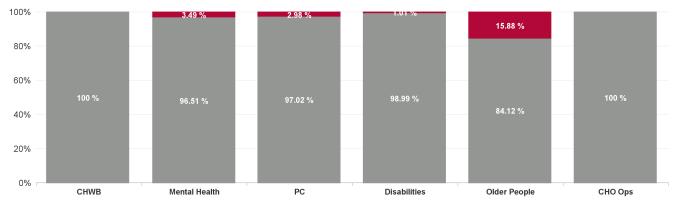

| Health Service Absence Rate<br>- by Care Group: Feb 2024 | Certified<br>absence | Self- certified<br>absence | Non Covid-19<br>absence | Covid-19<br>absence | Total absence<br>rate | % Non<br>Covid-19<br>absence | % Covid-19<br>absence |
|----------------------------------------------------------|----------------------|----------------------------|-------------------------|---------------------|-----------------------|------------------------------|-----------------------|
| CHO 2                                                    | 4.67%                | 0.22%                      | 4.89%                   | 0.43%               | 5.32%                 | 91.99%                       | 8.01%                 |
| Community Health & Wellbeing                             | 0.53%                | 0.47%                      | 1.00%                   | 0.00%               | 1.00%                 | 100.00%                      | 0.00%                 |
| Primary Care                                             | 4.48%                | 0.24%                      | 4.72%                   | 0.14%               | 4.87%                 | 97.02%                       | 2.98%                 |
| Disabilities                                             | 2.26%                | 0.10%                      | 2.36%                   | 0.02%               | 2.39%                 | 98.99%                       | 1.01%                 |
| Mental Health                                            | 4.51%                | 0.17%                      | 4.68%                   | 0.17%               | 4.85%                 | 96.51%                       | 3.49%                 |
| Older People                                             | 5.97%                | 0.26%                      | 6.23%                   | 1.18%               | 7.41%                 | 84.12%                       | 15.88%                |
| CHO Operations                                           | 2.10%                | 0.23%                      | 2.33%                   | 0.00%               | 2.33%                 | 100.00%                      | 0.00%                 |
| Community Services                                       | 4.67%                | 0.22%                      | 4.89%                   | 0.43%               | 5.32%                 | 91.99%                       | 8.01%                 |

### **Total Absence Rate**

| Health Service Absence Rate<br>- by Care Group : Feb 2024 | Certified<br>absence | Self-<br>certified<br>absence | Non<br>Covid-19<br>absence | Covid-19<br>absence | Total<br>absence<br>rate | Medical &<br>Dental | Nursing &<br>Midwifery | Health &<br>Social Care<br>Professionals | Management &<br>Administrative | General<br>Support | Patient &<br>Client Care |
|-----------------------------------------------------------|----------------------|-------------------------------|----------------------------|---------------------|--------------------------|---------------------|------------------------|------------------------------------------|--------------------------------|--------------------|--------------------------|
| CHO 2                                                     | 4.67%                | 0.22%                         | 4.89%                      | 0.43%               | 5.32%                    | 3.00%               | 5.58%                  | 3.72%                                    | 4.37%                          | 2.65%              | 7.47%                    |
| Community Health & Wellbeing                              | 0.53%                | 0.47%                         | 1.00%                      | 0.00%               | 1.00%                    |                     | 0.00%                  | 0.00%                                    | 1.08%                          |                    | 0.95%                    |
| Primary Care                                              | 4.48%                | 0.24%                         | 4.72%                      | 0.14%               | 4.87%                    | 4.40%               | 4.81%                  | 4.59%                                    | 5.88%                          | 2.61%              | 5.02%                    |
| Disabilities                                              | 2.26%                | 0.10%                         | 2.36%                      | 0.02%               | 2.39%                    | 0.00%               | 9.35%                  | 0.74%                                    | 1.15%                          | 0.00%              | 1.40%                    |
| Mental Health                                             | 4.51%                | 0.17%                         | 4.68%                      | 0.17%               | 4.85%                    | 1.95%               | 4.51%                  | 3.91%                                    | 4.64%                          | 4.65%              | 7.70%                    |
| Older People                                              | 5.97%                | 0.26%                         | 6.23%                      | 1.18%               | 7.41%                    | 0.00%               | 7.73%                  | 1.87%                                    | 3.48%                          | 1.54%              | 8.87%                    |
| CHO Operations                                            | 2.10%                | 0.23%                         | 2.33%                      | 0.00%               | 2.33%                    |                     | 2.69%                  | 7.18%                                    | 1.59%                          |                    |                          |
| Community Services                                        | 4.67%                | 0.22%                         | 4.89%                      | 0.43%               | 5.32%                    | 3.00%               | 5.58%                  | 3.72%                                    | 4.37%                          | 2.65%              | 7.47%                    |