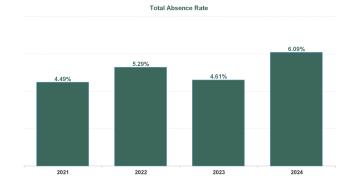

| Year /<br>Month | Certified<br>absence | Self-<br>certified<br>absence | Non<br>Covid-19<br>absence | Covid-19<br>absence | Total<br>absence<br>rate | Medical &<br>Dental | Nursing &<br>Midwifery | Health &<br>Social Care<br>Professionals | Management &<br>Administrative | General<br>Support | Patient &<br>Client Care |
|-----------------|----------------------|-------------------------------|----------------------------|---------------------|--------------------------|---------------------|------------------------|------------------------------------------|--------------------------------|--------------------|--------------------------|
| Feb 2024        | 4.67%                | 0.22%                         | 4.89%                      | 0.43%               | 5.32%                    | 3.00%               | 5.58%                  | 3.72%                                    | 4.37%                          | 2.65%              | 7.47%                    |
| Jan 2024        | 5.53%                | 0.43%                         | 5.96%                      | 0.70%               | 6.67%                    | 5.19%               | 6.63%                  | 5.56%                                    | 6.71%                          | 4.24%              | 7.70%                    |
| 2024            | 5.16%                | 0.34%                         | 5.51%                      | 0.59%               | 6.09%                    | 3.76%               | 6.15%                  | 4.85%                                    | 5.65%                          | 3.55%              | 7.62%                    |
| Dec 2023        | 5.48%                | 0.40%                         | 5.89%                      | 0.58%               | 6.46%                    | 2.89%               | 7.08%                  | 5.74%                                    | 5.44%                          | 2.21%              | 7.76%                    |
| Nov 2023        | 4.94%                | 0.41%                         | 5.35%                      | 0.39%               | 5.74%                    | 2.29%               | 6.23%                  | 5.19%                                    | 4.31%                          | 2.46%              | 7.12%                    |
| Oct 2023        | 3.85%                | 0.32%                         | 4.17%                      | 0.36%               | 4.53%                    | 1.47%               | 4.39%                  | 4.66%                                    | 3.41%                          | 4.04%              | 5.39%                    |
| Sep 2023        | 3.73%                | 0.22%                         | 3.95%                      | 0.68%               | 4.63%                    | 1.20%               | 4.77%                  | 4.17%                                    | 3.79%                          | 2.92%              | 5.81%                    |
| Aug 2023        | 3.59%                | 0.18%                         | 3.77%                      | 0.57%               | 4.34%                    | 0.52%               | 4.49%                  | 3.50%                                    | 3.11%                          | 3.72%              | 5.87%                    |
| Jul 2023        | 3.46%                | 0.23%                         | 3.69%                      | 0.38%               | 4.06%                    | 0.97%               | 3.88%                  | 3.28%                                    | 3.96%                          | 3.46%              | 5.15%                    |
| Jun 2023        | 3.79%                | 0.22%                         | 4.01%                      | 0.21%               | 4.23%                    | 0.41%               | 3.93%                  | 3.44%                                    | 3.27%                          | 3.21%              | 5.99%                    |
| May 2023        | 3.51%                | 0.20%                         | 3.71%                      | 0.21%               | 3.92%                    | 0.83%               | 3.53%                  | 3.57%                                    | 3.20%                          | 3.58%              | 5.12%                    |
| Apr 2023        | 3.62%                | 0.26%                         | 3.88%                      | 0.38%               | 4.26%                    | 0.96%               | 4.15%                  | 3.64%                                    | 3.97%                          | 3.59%              | 5.32%                    |
| Mar 2023        | 3.54%                | 0.18%                         | 3.72%                      | 0.32%               | 4.04%                    | 0.74%               | 4.05%                  | 3.59%                                    | 3.48%                          | 4.31%              | 4.89%                    |
| Feb 2023        | 3.58%                | 0.23%                         | 3.81%                      | 0.32%               | 4.13%                    | 1.49%               | 4.72%                  | 3.49%                                    | 3.98%                          | 2.85%              | 4.51%                    |
| Jan 2023        | 4.23%                | 0.33%                         | 4.55%                      | 0.65%               | 5.21%                    | 2.93%               | 5.31%                  | 4.15%                                    | 4.27%                          | 3.66%              | 6.42%                    |
| 2023            | 3.93%                | 0.26%                         | 4.19%                      | 0.42%               | 4.61%                    | 1.30%               | 4.68%                  | 4.04%                                    | 3.81%                          | 3.36%              | 5.76%                    |
| Dec 2022        | 3.76%                | 0.32%                         | 4.08%                      | 0.63%               | 4.71%                    | 0.33%               | 4.97%                  | 4.70%                                    | 4.21%                          | 3.69%              | 5.41%                    |
| Nov 2022        | 3.35%                | 0.28%                         | 3.63%                      | 0.44%               | 4.07%                    | 0.61%               | 3.82%                  | 3.94%                                    | 2.70%                          | 2.91%              | 5.56%                    |
| Oct 2022        | 4.12%                | 0.28%                         | 4.39%                      | 0.52%               | 4.91%                    | 1.13%               | 4.89%                  | 5.06%                                    | 3.35%                          | 2.88%              | 6.07%                    |
| Sep 2022        | 3.31%                | 0.19%                         | 3.51%                      | 0.51%               | 4.02%                    | 0.20%               | 3.96%                  | 3.92%                                    | 2.74%                          | 2.80%              | 5.37%                    |
| Aug 2022        | 3.70%                | 0.20%                         | 3.90%                      | 0.69%               | 4.59%                    | 0.26%               | 4.85%                  | 4.53%                                    | 3.55%                          | 3.52%              | 5.57%                    |
| Jul 2022        | 3.83%                | 0.18%                         | 4.00%                      | 1.40%               | 5.40%                    | 0.47%               | 5.18%                  | 5.01%                                    | 5.03%                          | 4.45%              | 6.45%                    |
| Jun 2022        | 3.56%                | 0.18%                         | 3.74%                      | 1.67%               | 5.41%                    | 0.73%               | 5.47%                  | 5.66%                                    | 4.29%                          | 4.09%              | 6.43%                    |
| May 2022        | 3.55%                | 0.16%                         | 3.71%                      | 0.66%               | 4.37%                    | 0.89%               | 4.66%                  | 4.42%                                    | 3.62%                          | 2.14%              | 5.04%                    |
| Apr 2022        | 3.44%                | 0.16%                         | 3.61%                      | 1.93%               | 5.54%                    | 1.16%               | 6.54%                  | 5.07%                                    | 3.52%                          | 2.92%              | 6.52%                    |
| Mar 2022        | 3.50%                | 0.19%                         | 3.70%                      | 3.28%               | 6.98%                    | 2.59%               | 8.60%                  | 7.08%                                    | 4.73%                          | 4.02%              | 7.14%                    |
| Feb 2022        | 3.33%                | 0.19%                         | 3.52%                      | 1.90%               | 5.42%                    | 2.12%               | 6.47%                  | 5.45%                                    | 3.35%                          | 3.05%              | 5.97%                    |
| Jan 2022        | 3.78%                | 0.16%                         | 3.94%                      | 4.45%               | 8.39%                    | 5.37%               | 9.36%                  | 7.22%                                    | 5.64%                          | 3.37%              | 10.00%                   |
| 2022            | 3.60%                | 0.21%                         | 3.81%                      | 1.48%               | 5.29%                    | 1.14%               | 5.72%                  | 5.14%                                    | 3.87%                          | 3.30%              | 6.27%                    |
| Dec 2021        | 3.52%                | 0.15%                         | 3.67%                      | 2.07%               | 5.74%                    | 2.37%               | 7.19%                  | 4.62%                                    | 3.35%                          | 2.58%              | 6.75%                    |
| Nov 2021        | 3.36%                | 0.28%                         | 3.64%                      | 1.58%               | 5.21%                    | 1.72%               | 6.26%                  | 5.38%                                    | 3.50%                          | 2.96%              | 5.63%                    |
| Oct 2021        | 3.48%                | 0.20%                         | 3.68%                      | 0.85%               | 4.53%                    | 2.64%               | 5.37%                  | 3.98%                                    | 3.11%                          | 4.07%              | 4.89%                    |
| Sep 2021        | 2.91%                | 0.15%                         | 3.05%                      | 0.62%               | 3.68%                    | 3.69%               | 4.80%                  | 3.25%                                    | 2.56%                          | 2.56%              | 3.40%                    |
| Aug 2021        | 3.31%                | 0.13%                         | 3.44%                      | 0.91%               | 4.36%                    | 2.67%               | 5.87%                  | 3.36%                                    | 2.22%                          | 3.67%              | 4.54%                    |
| Jul 2021        | 3.01%                | 0.14%                         | 3.15%                      | 0.48%               | 3.63%                    | 1.58%               | 4.03%                  | 3.02%                                    | 2.32%                          | 4.13%              | 4.24%                    |
| Jun 2021        | 2.78%                | 0.15%                         | 2.93%                      | 0.28%               | 3.22%                    | 1.72%               | 3.10%                  | 3.01%                                    | 2.16%                          | 2.62%              | 4.03%                    |
| May 2021        | 2.17%                | 0.05%                         | 2.22%                      | 0.36%               | 2.57%                    | 2.00%               | 2.06%                  | 2.53%                                    | 2.11%                          | 1.79%              | 3.44%                    |
| Apr 2021        | 2.78%                | 0.11%                         | 2.90%                      | 0.46%               | 3.36%                    | 1.70%               | 3.45%                  | 2.62%                                    | 2.66%                          | 1.62%              | 4.37%                    |
| Mar 2021        | 2.99%                | 0.18%                         | 3.17%                      | 0.94%               | 4.11%                    | 1.44%               | 4.41%                  | 3.20%                                    | 2.63%                          | 1.31%              | 5.61%                    |
| Feb 2021        | 3.67%                | 0.31%                         | 3.98%                      | 2.33%               | 6.30%                    | 0.92%               | 6.93%                  | 4.29%                                    | 2.65%                          | 4.10%              | 9.05%                    |
| Jan 2021        | 3.72%                | 0.15%                         | 3.87%                      | 3.92%               | 7.79%                    | 2.83%               | 8.94%                  | 5.48%                                    | 4.21%                          | 7.24%              | 9.47%                    |
| 2021            | 3.14%                | 0.17%                         | 3.31%                      | 1.19%               | 4.49%                    | 2.09%               | 5.16%                  | 3.73%                                    | 2.79%                          | 3.21%              | 5.38%                    |