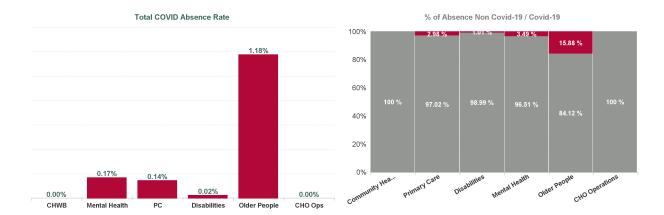

| Health Service Absence Rate<br>- by Care Group: Feb 2024 | Certified<br>absence | Self- certified<br>absence | Non Covid-19<br>absence | Covid-19<br>absence | Total absence<br>rate | % Non<br>Covid-19<br>absence | % Covid-19<br>absence |
|----------------------------------------------------------|----------------------|----------------------------|-------------------------|---------------------|-----------------------|------------------------------|-----------------------|
| CHO 2                                                    | 4.67%                | 0.22%                      | 4.89%                   | 0.43%               | 5.32%                 | 91.99%                       | 8.01%                 |
| Community Health & Wellbeing                             | 0.53%                | 0.47%                      | 1.00%                   | 0.00%               | 1.00%                 | 100.00%                      | 0.00%                 |
| Primary Care                                             | 4.48%                | 0.24%                      | 4.72%                   | 0.14%               | 4.87%                 | 97.02%                       | 2.98%                 |
| Disabilities                                             | 2.26%                | 0.10%                      | 2.36%                   | 0.02%               | 2.39%                 | 98.99%                       | 1.01%                 |
| Mental Health                                            | 4.51%                | 0.17%                      | 4.68%                   | 0.17%               | 4.85%                 | 96.51%                       | 3.49%                 |
| Older People                                             | 5.97%                | 0.26%                      | 6.23%                   | 1.18%               | 7.41%                 | 84.12%                       | 15.88%                |
| CHO Operations                                           | 2.10%                | 0.23%                      | 2.33%                   | 0.00%               | 2.33%                 | 100.00%                      | 0.00%                 |
| Community Services                                       | 4.67%                | 0.22%                      | 4.89%                   | 0.43%               | 5.32%                 | 91.99%                       | 8.01%                 |