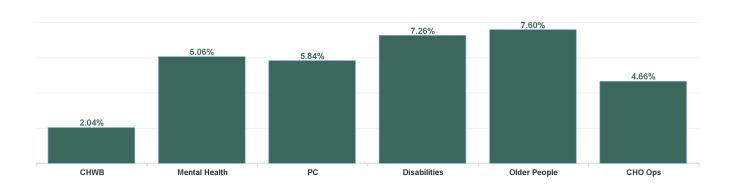

## **Total Absence Rate**

| Health Service Absence Rate<br>- by Care Group: Jan 2024 | Certified<br>absence | Self- certified<br>absence | Non Covid-19<br>absence | Covid-19<br>absence | Total absence<br>rate | % Non<br>Covid-19<br>absence | % Covid-19<br>absence |
|----------------------------------------------------------|----------------------|----------------------------|-------------------------|---------------------|-----------------------|------------------------------|-----------------------|
| CHO 2                                                    | 5.53%                | 0.43%                      | 5.96%                   | 0.70%               | 6.67%                 | 89.42%                       | 10.58%                |
| Community Health & Wellbeing                             | 1.19%                | 0.85%                      | 2.04%                   | 0.00%               | 2.04%                 | 100.00%                      | 0.00%                 |
| Primary Care                                             | 5.15%                | 0.33%                      | 5.48%                   | 0.36%               | 5.84%                 | 93.86%                       | 6.14%                 |
| Disabilities                                             | 5.83%                | 0.62%                      | 6.45%                   | 0.81%               | 7.26%                 | 88.83%                       | 11.17%                |
| Mental Health                                            | 5.19%                | 0.27%                      | 5.47%                   | 0.59%               | 6.06%                 | 90.22%                       | 9.78%                 |
| Older People                                             | 6.14%                | 0.44%                      | 6.58%                   | 1.02%               | 7.60%                 | 86.59%                       | 13.41%                |
| CHO Operations                                           | 3.27%                | 0.52%                      | 3.78%                   | 0.87%               | 4.66%                 | 81.24%                       | 18.76%                |
| Community Services                                       | 5.53%                | 0.43%                      | 5.96%                   | 0.70%               | 6.67%                 | 89.42%                       | 10.58%                |