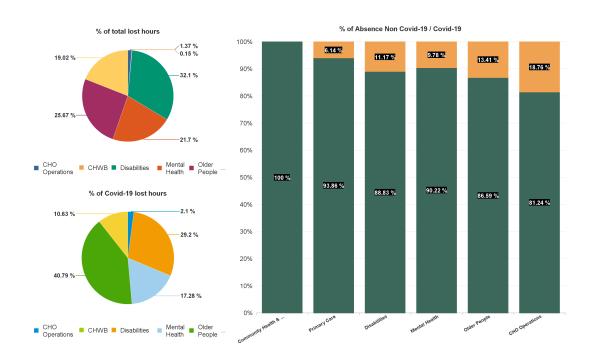

#### % of Absence Non Covid-19 / Covid-19

| Health Service Absence Rate<br>- by Care Group : Jan 2024 | Certified<br>absence | Self-<br>certified<br>absence | Non<br>Covid-19<br>absence | Covid-19<br>absence | Total<br>absence<br>rate | Medical &<br>Dental | Nursing &<br>Midwifery | Health &<br>Social Care<br>Professionals | Management &<br>Administrative | General<br>Support | Patient &<br>Client Care |
|-----------------------------------------------------------|----------------------|-------------------------------|----------------------------|---------------------|--------------------------|---------------------|------------------------|------------------------------------------|--------------------------------|--------------------|--------------------------|
| CHO 2                                                     | 5.53%                | 0.43%                         | 5.96%                      | 0.70%               | 6.67%                    | 5.19%               | 6.63%                  | 5.56%                                    | 6.71%                          | 4.24%              | 7.70%                    |
| Community Health & Wellbeing                              | 1.19%                | 0.85%                         | 2.04%                      | 0.00%               | 2.04%                    |                     | 0.00%                  | 0.00%                                    | 0.80%                          |                    | 3.06%                    |
| Primary Care                                              | 5.15%                | 0.33%                         | 5.48%                      | 0.36%               | 5.84%                    | 7.84%               | 4.35%                  | 4.75%                                    | 9.31%                          | 4.65%              | 4.19%                    |
| Disabilities                                              | 5.83%                | 0.62%                         | 6.45%                      | 0.81%               | 7.26%                    | 0.00%               | 10.97%                 | 6.51%                                    | 2.94%                          | 4.93%              | 7.65%                    |
| Mental Health                                             | 5.19%                | 0.27%                         | 5.47%                      | 0.59%               | 6.06%                    | 3.52%               | 5.72%                  | 4.93%                                    | 7.02%                          | 5.22%              | 7.66%                    |
| Older People                                              | 6.14%                | 0.44%                         | 6.58%                      | 1.02%               | 7.60%                    | 0.00%               | 7.90%                  | 4.33%                                    | 6.65%                          | 2.73%              | 8.41%                    |
| CHO Operations                                            | 3.27%                | 0.52%                         | 3.78%                      | 0.87%               | 4.66%                    |                     | 8.03%                  | 6.52%                                    | 4.02%                          |                    |                          |
| Community Services                                        | 5.53%                | 0.43%                         | 5.96%                      | 0.70%               | 6.67%                    | 5.19%               | 6.63%                  | 5.56%                                    | 6.71%                          | 4.24%              | 7.70%                    |

| Health Service Absence Rate<br>- by Care Group: Jan 2024 | Certified<br>absence | Self- certified<br>absence | Non Covid-19<br>absence | Covid-19<br>absence | Total absence<br>rate | % Non<br>Covid-19<br>absence | % Covid-19<br>absence |
|----------------------------------------------------------|----------------------|----------------------------|-------------------------|---------------------|-----------------------|------------------------------|-----------------------|
| CHO 2                                                    | 5.53%                | 0.43%                      | 5.96%                   | 0.70%               | 6.67%                 | 89.42%                       | 10.58%                |
| Community Health & Wellbeing                             | 1.19%                | 0.85%                      | 2.04%                   | 0.00%               | 2.04%                 | 100.00%                      | 0.00%                 |
| Primary Care                                             | 5.15%                | 0.33%                      | 5.48%                   | 0.36%               | 5.84%                 | 93.86%                       | 6.14%                 |
| Disabilities                                             | 5.83%                | 0.62%                      | 6.45%                   | 0.81%               | 7.26%                 | 88.83%                       | 11.17%                |
| Mental Health                                            | 5.19%                | 0.27%                      | 5.47%                   | 0.59%               | 6.06%                 | 90.22%                       | 9.78%                 |
| Older People                                             | 6.14%                | 0.44%                      | 6.58%                   | 1.02%               | 7.60%                 | 86.59%                       | 13.41%                |
| CHO Operations                                           | 3.27%                | 0.52%                      | 3.78%                   | 0.87%               | 4.66%                 | 81.24%                       | 18.76%                |
| Community Services                                       | 5.53%                | 0.43%                      | 5.96%                   | 0.70%               | 6.67%                 | 89.42%                       | 10.58%                |