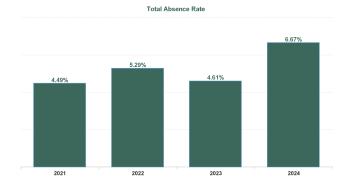

## **Total Absence Rate**

| Year /<br>Month | Certified<br>absence | Self-<br>certified<br>absence | Non<br>Covid-19<br>absence | Covid-19<br>absence | Total<br>absence<br>rate | Medical &<br>Dental | Nursing &<br>Midwifery | Health &<br>Social Care<br>Professionals | Management &<br>Administrative | General<br>Support | Patient &<br>Client Care |
|-----------------|----------------------|-------------------------------|----------------------------|---------------------|--------------------------|---------------------|------------------------|------------------------------------------|--------------------------------|--------------------|--------------------------|
| Jan 2024        | 5.53%                | 0.43%                         | 5.96%                      | 0.70%               | 6.67%                    | 5.19%               | 6.63%                  | 5.56%                                    | 6.71%                          | 4.24%              | 7.70%                    |
| 2024            | 5.53%                | 0.43%                         | 5.96%                      | 0.70%               | 6.67%                    | 5.19%               | 6.63%                  | 5.56%                                    | 6.71%                          | 4.24%              | 7.70%                    |
| Dec 2023        | 5.48%                | 0.40%                         | 5.89%                      | 0.58%               | 6.46%                    | 2.89%               | 7.08%                  | 5.74%                                    | 5.44%                          | 2.21%              | 7.76%                    |
| Nov 2023        | 4.94%                | 0.41%                         | 5.35%                      | 0.39%               | 5.74%                    | 2.29%               | 6.23%                  | 5.19%                                    | 4.31%                          | 2.46%              | 7.12%                    |
| Oct 2023        | 3.85%                | 0.32%                         | 4.17%                      | 0.36%               | 4.53%                    | 1.47%               | 4.39%                  | 4.66%                                    | 3.41%                          | 4.04%              | 5.39%                    |
| Sep 2023        | 3.73%                | 0.22%                         | 3.95%                      | 0.68%               | 4.63%                    | 1.20%               | 4.77%                  | 4.17%                                    | 3.79%                          | 2.92%              | 5.81%                    |
| Aug 2023        | 3.59%                | 0.18%                         | 3.77%                      | 0.57%               | 4.34%                    | 0.52%               | 4.49%                  | 3.50%                                    | 3.11%                          | 3.72%              | 5.87%                    |
| Jul 2023        | 3.46%                | 0.23%                         | 3.69%                      | 0.38%               | 4.06%                    | 0.97%               | 3.88%                  | 3.28%                                    | 3.96%                          | 3.46%              | 5.15%                    |
| Jun 2023        | 3.79%                | 0.22%                         | 4.01%                      | 0.21%               | 4.23%                    | 0.41%               | 3.93%                  | 3.44%                                    | 3.27%                          | 3.21%              | 5.99%                    |
| May 2023        | 3.51%                | 0.20%                         | 3.71%                      | 0.21%               | 3.92%                    | 0.83%               | 3.53%                  | 3.57%                                    | 3.20%                          | 3.58%              | 5.12%                    |
| Apr 2023        | 3.62%                | 0.26%                         | 3.88%                      | 0.38%               | 4.26%                    | 0.96%               | 4.15%                  | 3.64%                                    | 3.97%                          | 3.59%              | 5.32%                    |
| Mar 2023        | 3.54%                | 0.18%                         | 3.72%                      | 0.32%               | 4.04%                    | 0.74%               | 4.05%                  | 3.59%                                    | 3.48%                          | 4.31%              | 4.89%                    |
| Feb 2023        | 3.58%                | 0.23%                         | 3.81%                      | 0.32%               | 4.13%                    | 1.49%               | 4.72%                  | 3.49%                                    | 3.98%                          | 2.85%              | 4.51%                    |
| Jan 2023        | 4.23%                | 0.33%                         | 4.55%                      | 0.65%               | 5.21%                    | 2.93%               | 5.31%                  | 4.15%                                    | 4.27%                          | 3.66%              | 6.42%                    |
| 2023            | 3.93%                | 0.26%                         | 4.19%                      | 0.42%               | 4.61%                    | 1.30%               | 4.68%                  | 4.04%                                    | 3.81%                          | 3.36%              | 5.76%                    |
| Dec 2022        | 3.76%                | 0.32%                         | 4.08%                      | 0.63%               | 4.71%                    | 0.33%               | 4.97%                  | 4.70%                                    | 4.21%                          | 3.69%              | 5.41%                    |
| Nov 2022        | 3.35%                | 0.28%                         | 3.63%                      | 0.44%               | 4.07%                    | 0.61%               | 3.82%                  | 3.94%                                    | 2.70%                          | 2.91%              | 5.56%                    |
| Oct 2022        | 4.12%                | 0.28%                         | 4.39%                      | 0.52%               | 4.91%                    | 1.13%               | 4.89%                  | 5.06%                                    | 3.35%                          | 2.88%              | 6.07%                    |
| Sep 2022        | 3.31%                | 0.19%                         | 3.51%                      | 0.51%               | 4.02%                    | 0.20%               | 3.96%                  | 3.92%                                    | 2.74%                          | 2.80%              | 5.37%                    |
| Aug 2022        | 3.70%                | 0.20%                         | 3.90%                      | 0.69%               | 4.59%                    | 0.26%               | 4.85%                  | 4.53%                                    | 3.55%                          | 3.52%              | 5.57%                    |
| Jul 2022        | 3.83%                | 0.18%                         | 4.00%                      | 1.40%               | 5.40%                    | 0.47%               | 5.18%                  | 5.01%                                    | 5.03%                          | 4.45%              | 6.45%                    |
| Jun 2022        | 3.56%                | 0.18%                         | 3.74%                      | 1.67%               | 5.41%                    | 0.73%               | 5.47%                  | 5.66%                                    | 4.29%                          | 4.09%              | 6.43%                    |
| May 2022        | 3.55%                | 0.16%                         | 3.71%                      | 0.66%               | 4.37%                    | 0.89%               | 4.66%                  | 4.42%                                    | 3.62%                          | 2.14%              | 5.04%                    |
| Apr 2022        | 3.44%                | 0.16%                         | 3.61%                      | 1.93%               | 5.54%                    | 1.16%               | 6.54%                  | 5.07%                                    | 3.52%                          | 2.92%              | 6.52%                    |
| Mar 2022        | 3.50%                | 0.19%                         | 3.70%                      | 3.28%               | 6.98%                    | 2.59%               | 8.60%                  | 7.08%                                    | 4.73%                          | 4.02%              | 7.14%                    |
| Feb 2022        | 3.33%                | 0.19%                         | 3.52%                      | 1.90%               | 5.42%                    | 2.12%               | 6.47%                  | 5.45%                                    | 3.35%                          | 3.05%              | 5.97%                    |
| Jan 2022        | 3.78%                | 0.16%                         | 3.94%                      | 4.45%               | 8.39%                    | 5.37%               | 9.36%                  | 7.22%                                    | 5.64%                          | 3.37%              | 10.00%                   |
| 2022            | 3.60%                | 0.21%                         | 3.81%                      | 1.48%               | 5.29%                    | 1.14%               | 5.72%                  | 5.14%                                    | 3.87%                          | 3.30%              | 6.27%                    |
| Dec 2021        | 3.52%                | 0.15%                         | 3.67%                      | 2.07%               | 5.74%                    | 2.37%               | 7.19%                  | 4.62%                                    | 3.35%                          | 2.58%              | 6.75%                    |
| Nov 2021        | 3.36%                | 0.28%                         | 3.64%                      | 1.58%               | 5.21%                    | 1.72%               | 6.26%                  | 5.38%                                    | 3.50%                          | 2.96%              | 5.63%                    |
| Oct 2021        | 3.48%                | 0.20%                         | 3.68%                      | 0.85%               | 4.53%                    | 2.64%               | 5.37%                  | 3.98%                                    | 3.11%                          | 4.07%              | 4.89%                    |
| Sep 2021        | 2.91%                | 0.15%                         | 3.05%                      | 0.62%               | 3.68%                    | 3.69%               | 4.80%                  | 3.25%                                    | 2.56%                          | 2.56%              | 3.40%                    |
| Aug 2021        | 3.31%                | 0.13%                         | 3.44%                      | 0.91%               | 4.36%                    | 2.67%               | 5.87%                  | 3.36%                                    | 2.22%                          | 3.67%              | 4.54%                    |
| Jul 2021        | 3.01%                | 0.14%                         | 3.15%                      | 0.48%               | 3.63%                    | 1.58%               | 4.03%                  | 3.02%                                    | 2.32%                          | 4.13%              | 4.24%                    |
| Jun 2021        | 2.78%                | 0.15%                         | 2.93%                      | 0.28%               | 3.22%                    | 1.72%               | 3.10%                  | 3.01%                                    | 2.16%                          | 2.62%              | 4.03%                    |
| May 2021        | 2.17%                | 0.05%                         | 2.22%                      | 0.36%               | 2.57%                    | 2.00%               | 2.06%                  | 2.53%                                    | 2.11%                          | 1.79%              | 3.44%                    |
| Apr 2021        | 2.78%                | 0.11%                         | 2.90%                      | 0.46%               | 3.36%                    | 1.70%               | 3.45%                  | 2.62%                                    | 2.66%                          | 1.62%              | 4.37%                    |
| Mar 2021        | 2.99%                | 0.18%                         | 3.17%                      | 0.94%               | 4.11%                    | 1.44%               | 4.41%                  | 3.20%                                    | 2.63%                          | 1.31%              | 5.61%                    |
| Feb 2021        | 3.67%                | 0.31%                         | 3.98%                      | 2.33%               | 6.30%                    | 0.92%               | 6.93%                  | 4.29%                                    | 2.65%                          | 4.10%              | 9.05%                    |
| Jan 2021        | 3.72%                | 0.15%                         | 3.87%                      | 3.92%               | 7.79%                    | 2.83%               | 8.94%                  | 5.48%                                    | 4.21%                          | 7.24%              | 9.47%                    |
| 2021            | 3.14%                | 0.17%                         | 3.31%                      | 1.19%               | 4.49%                    | 2.09%               | 5.16%                  | 3.73%                                    | 2.79%                          | 3.21%              | 5.38%                    |