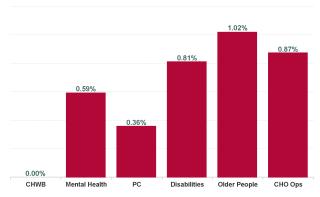

| Health Service Absence Rate<br>- by Care Group: Jan 2024 | Certified<br>absence | Self- certified<br>absence | Non Covid-19<br>absence | Covid-19<br>absence | Total absence<br>rate | % Non<br>Covid-19<br>absence | % Covid-19<br>absence |
|----------------------------------------------------------|----------------------|----------------------------|-------------------------|---------------------|-----------------------|------------------------------|-----------------------|
| CHO 2                                                    | 5.53%                | 0.43%                      | 5.96%                   | 0.70%               | 6.67%                 | 89.42%                       | 10.58%                |
| Community Health & Wellbeing                             | 1.19%                | 0.85%                      | 2.04%                   | 0.00%               | 2.04%                 | 100.00%                      | 0.00%                 |
| Primary Care                                             | 5.15%                | 0.33%                      | 5.48%                   | 0.36%               | 5.84%                 | 93.86%                       | 6.14%                 |
| Disabilities                                             | 5.83%                | 0.62%                      | 6.45%                   | 0.81%               | 7.26%                 | 88.83%                       | 11.17%                |
| Mental Health                                            | 5.19%                | 0.27%                      | 5.47%                   | 0.59%               | 6.06%                 | 90.22%                       | 9.78%                 |
| Older People                                             | 6.14%                | 0.44%                      | 6.58%                   | 1.02%               | 7.60%                 | 86.59%                       | 13.41%                |
| CHO Operations                                           | 3.27%                | 0.52%                      | 3.78%                   | 0.87%               | 4.66%                 | 81.24%                       | 18.76%                |
| Community Services                                       | 5.53%                | 0.43%                      | 5.96%                   | 0.70%               | 6.67%                 | 89.42%                       | 10.58%                |