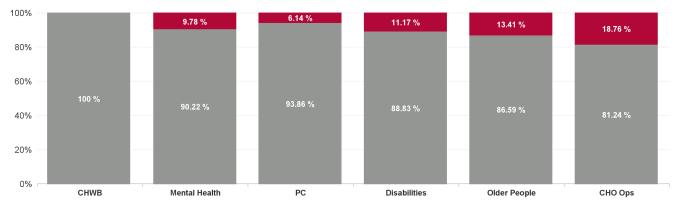

#### % of Absence Non Covid-19 / Covid-19

| Health Service Absence Rate<br>- by Care Group : Jan 2024 | Certified<br>absence | Self-<br>certified<br>absence | Non<br>Covid-19<br>absence | Covid-19<br>absence | Total<br>absence<br>rate | Medical &<br>Dental | Nursing &<br>Midwifery | Health &<br>Social Care<br>Professionals | Management &<br>Administrative | General<br>Support | Patient &<br>Client Care |
|-----------------------------------------------------------|----------------------|-------------------------------|----------------------------|---------------------|--------------------------|---------------------|------------------------|------------------------------------------|--------------------------------|--------------------|--------------------------|
| CHO 2                                                     | 5.53%                | 0.43%                         | 5.96%                      | 0.70%               | 6.67%                    | 5.19%               | 6.63%                  | 5.56%                                    | 6.71%                          | 4.24%              | 7.70%                    |
| Community Health & Wellbeing                              | 1.19%                | 0.85%                         | 2.04%                      | 0.00%               | 2.04%                    |                     | 0.00%                  | 0.00%                                    | 0.80%                          |                    | 3.06%                    |
| Primary Care                                              | 5.15%                | 0.33%                         | 5.48%                      | 0.36%               | 5.84%                    | 7.84%               | 4.35%                  | 4.75%                                    | 9.31%                          | 4.65%              | 4.19%                    |
| Disabilities                                              | 5.83%                | 0.62%                         | 6.45%                      | 0.81%               | 7.26%                    | 0.00%               | 10.97%                 | 6.51%                                    | 2.94%                          | 4.93%              | 7.65%                    |
| Mental Health                                             | 5.19%                | 0.27%                         | 5.47%                      | 0.59%               | 6.06%                    | 3.52%               | 5.72%                  | 4.93%                                    | 7.02%                          | 5.22%              | 7.66%                    |
| Older People                                              | 6.14%                | 0.44%                         | 6.58%                      | 1.02%               | 7.60%                    | 0.00%               | 7.90%                  | 4.33%                                    | 6.65%                          | 2.73%              | 8.41%                    |
| CHO Operations                                            | 3.27%                | 0.52%                         | 3.78%                      | 0.87%               | 4.66%                    |                     | 8.03%                  | 6.52%                                    | 4.02%                          |                    |                          |
| Community Services                                        | 5.53%                | 0.43%                         | 5.96%                      | 0.70%               | 6.67%                    | 5.19%               | 6.63%                  | 5.56%                                    | 6.71%                          | 4.24%              | 7.70%                    |

| Health Service Absence Rate<br>- by Care Group: Jan 2024 | Certified<br>absence | Self- certified<br>absence | Non Covid-19<br>absence | Covid-19<br>absence | Total absence<br>rate | % Non<br>Covid-19<br>absence | % Covid-19<br>absence |
|----------------------------------------------------------|----------------------|----------------------------|-------------------------|---------------------|-----------------------|------------------------------|-----------------------|
| CHO 2                                                    | 5.53%                | 0.43%                      | 5.96%                   | 0.70%               | 6.67%                 | 89.42%                       | 10.58%                |
| Community Health & Wellbeing                             | 1.19%                | 0.85%                      | 2.04%                   | 0.00%               | 2.04%                 | 100.00%                      | 0.00%                 |
| Primary Care                                             | 5.15%                | 0.33%                      | 5.48%                   | 0.36%               | 5.84%                 | 93.86%                       | 6.14%                 |
| Disabilities                                             | 5.83%                | 0.62%                      | 6.45%                   | 0.81%               | 7.26%                 | 88.83%                       | 11.17%                |
| Mental Health                                            | 5.19%                | 0.27%                      | 5.47%                   | 0.59%               | 6.06%                 | 90.22%                       | 9.78%                 |
| Older People                                             | 6.14%                | 0.44%                      | 6.58%                   | 1.02%               | 7.60%                 | 86.59%                       | 13.41%                |
| CHO Operations                                           | 3.27%                | 0.52%                      | 3.78%                   | 0.87%               | 4.66%                 | 81.24%                       | 18.76%                |
| Community Services                                       | 5.53%                | 0.43%                      | 5.96%                   | 0.70%               | 6.67%                 | 89.42%                       | 10.58%                |