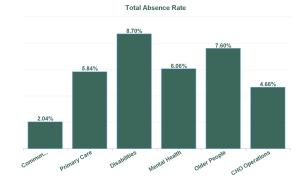

| Health Service Absence Rate<br>- by Care Group: Jan 2024 | Certified<br>absence | Self- certified<br>absence | Non Covid-19<br>absence | Covid-19<br>absence | Total absence<br>rate | % Non<br>Covid-19<br>absence | % Covid-19<br>absence |
|----------------------------------------------------------|----------------------|----------------------------|-------------------------|---------------------|-----------------------|------------------------------|-----------------------|
| CHO 2                                                    | 5.53%                | 0.43%                      | 5.96%                   | 0.70%               | 6.67%                 | 89.42%                       | 10.58%                |
| Community Health & Wellbeing                             | 1.19%                | 0.85%                      | 2.04%                   | 0.00%               | 2.04%                 | 100.00%                      | 0.00%                 |
| Primary Care                                             | 5.15%                | 0.33%                      | 5.48%                   | 0.36%               | 5.84%                 | 93.86%                       | 6.14%                 |
| Disabilities                                             | 5.83%                | 0.62%                      | 6.45%                   | 0.81%               | 7.26%                 | 88.83%                       | 11.17%                |
| Mental Health                                            | 5.19%                | 0.27%                      | 5.47%                   | 0.59%               | 6.06%                 | 90.22%                       | 9.78%                 |
| Older People                                             | 6.14%                | 0.44%                      | 6.58%                   | 1.02%               | 7.60%                 | 86.59%                       | 13.41%                |
| CHO Operations                                           | 3.27%                | 0.52%                      | 3.78%                   | 0.87%               | 4.66%                 | 81.24%                       | 18.76%                |
| Community Services                                       | 5.53%                | 0.43%                      | 5.96%                   | 0.70%               | 6.67%                 | 89.42%                       | 10.58%                |

## **Total Absence Rate**