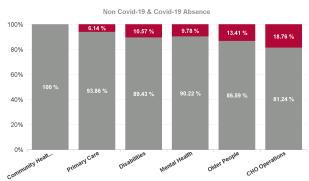

| Health Service Absence Rate<br>- by Care Group: Jan 2024 | Certified<br>absence | Self- certified<br>absence | Non Covid-19<br>absence | Covid-19<br>absence | Total absence<br>rate | % Non<br>Covid-19<br>absence | % Covid-19<br>absence |
|----------------------------------------------------------|----------------------|----------------------------|-------------------------|---------------------|-----------------------|------------------------------|-----------------------|
| CHO 2                                                    | 5.53%                | 0.43%                      | 5.96%                   | 0.70%               | 6.67%                 | 89.42%                       | 10.58%                |
| Community Health & Wellbeing                             | 1.19%                | 0.85%                      | 2.04%                   | 0.00%               | 2.04%                 | 100.00%                      | 0.00%                 |
| Primary Care                                             | 5.15%                | 0.33%                      | 5.48%                   | 0.36%               | 5.84%                 | 93.86%                       | 6.14%                 |
| Disabilities                                             | 5.83%                | 0.62%                      | 6.45%                   | 0.81%               | 7.26%                 | 88.83%                       | 11.17%                |
| Mental Health                                            | 5.19%                | 0.27%                      | 5.47%                   | 0.59%               | 6.06%                 | 90.22%                       | 9.78%                 |
| Older People                                             | 6.14%                | 0.44%                      | 6.58%                   | 1.02%               | 7.60%                 | 86.59%                       | 13.41%                |
| CHO Operations                                           | 3.27%                | 0.52%                      | 3.78%                   | 0.87%               | 4.66%                 | 81.24%                       | 18.76%                |
| Community Services                                       | 5.53%                | 0.43%                      | 5.96%                   | 0.70%               | 6.67%                 | 89.42%                       | 10.58%                |

#### % of Absence Non Covid-19 / Covid-19

| Health Service Absence Rate<br>- by Care Group : Jan 2024 | Certified<br>absence | Self-<br>certified<br>absence | Non<br>Covid-19<br>absence | Covid-19<br>absence | Total<br>absence<br>rate | Medical &<br>Dental | Nursing &<br>Midwifery | Health &<br>Social Care<br>Professionals | Management &<br>Administrative | General<br>Support | Patient &<br>Client Care |
|-----------------------------------------------------------|----------------------|-------------------------------|----------------------------|---------------------|--------------------------|---------------------|------------------------|------------------------------------------|--------------------------------|--------------------|--------------------------|
| CHO 2                                                     | 5.53%                | 0.43%                         | 5.96%                      | 0.70%               | 6.67%                    | 5.19%               | 6.63%                  | 5.56%                                    | 6.71%                          | 4.24%              | 7.70%                    |
| Community Health & Wellbeing                              | 1.19%                | 0.85%                         | 2.04%                      | 0.00%               | 2.04%                    |                     | 0.00%                  | 0.00%                                    | 0.80%                          |                    | 3.06%                    |
| Primary Care                                              | 5.15%                | 0.33%                         | 5.48%                      | 0.36%               | 5.84%                    | 7.84%               | 4.35%                  | 4.75%                                    | 9.31%                          | 4.65%              | 4.19%                    |
| Disabilities                                              | 5.83%                | 0.62%                         | 6.45%                      | 0.81%               | 7.26%                    | 0.00%               | 10.97%                 | 6.51%                                    | 2.94%                          | 4.93%              | 7.65%                    |
| Mental Health                                             | 5.19%                | 0.27%                         | 5.47%                      | 0.59%               | 6.06%                    | 3.52%               | 5.72%                  | 4.93%                                    | 7.02%                          | 5.22%              | 7.66%                    |
| Older People                                              | 6.14%                | 0.44%                         | 6.58%                      | 1.02%               | 7.60%                    | 0.00%               | 7.90%                  | 4.33%                                    | 6.65%                          | 2.73%              | 8.41%                    |
| CHO Operations                                            | 3.27%                | 0.52%                         | 3.78%                      | 0.87%               | 4.66%                    |                     | 8.03%                  | 6.52%                                    | 4.02%                          |                    |                          |
| Community Services                                        | 5.53%                | 0.43%                         | 5.96%                      | 0.70%               | 6.67%                    | 5.19%               | 6.63%                  | 5.56%                                    | 6.71%                          | 4.24%              | 7.70%                    |