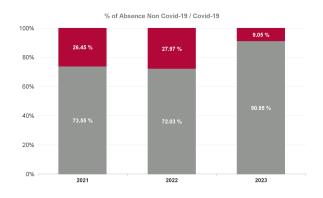

#### % of Absence Non Covid-19 / Covid-19

| Health Service Absence Rate<br>- by Care Group : Jan 2024 | Certified<br>absence | Self-<br>certified<br>absence | Non<br>Covid-19<br>absence | Covid-19<br>absence | Total<br>absence<br>rate | Medical &<br>Dental | Nursing &<br>Midwifery | Health &<br>Social Care<br>Professionals | Management &<br>Administrative | General<br>Support | Patient &<br>Client Care |
|-----------------------------------------------------------|----------------------|-------------------------------|----------------------------|---------------------|--------------------------|---------------------|------------------------|------------------------------------------|--------------------------------|--------------------|--------------------------|
| CHO 2                                                     | 5.53%                | 0.43%                         | 5.96%                      | 0.70%               | 6.67%                    | 5.19%               | 6.63%                  | 5.56%                                    | 6.71%                          | 4.24%              | 7.70%                    |
| Community Health & Wellbeing                              | 1.19%                | 0.85%                         | 2.04%                      | 0.00%               | 2.04%                    |                     | 0.00%                  | 0.00%                                    | 0.80%                          |                    | 3.06%                    |
| Primary Care                                              | 5.15%                | 0.33%                         | 5.48%                      | 0.36%               | 5.84%                    | 7.84%               | 4.35%                  | 4.75%                                    | 9.31%                          | 4.65%              | 4.19%                    |
| Disabilities                                              | 5.83%                | 0.62%                         | 6.45%                      | 0.81%               | 7.26%                    | 0.00%               | 10.97%                 | 6.51%                                    | 2.94%                          | 4.93%              | 7.65%                    |
| Mental Health                                             | 5.19%                | 0.27%                         | 5.47%                      | 0.59%               | 6.06%                    | 3.52%               | 5.72%                  | 4.93%                                    | 7.02%                          | 5.22%              | 7.66%                    |
| Older People                                              | 6.14%                | 0.44%                         | 6.58%                      | 1.02%               | 7.60%                    | 0.00%               | 7.90%                  | 4.33%                                    | 6.65%                          | 2.73%              | 8.41%                    |
| CHO Operations                                            | 3.27%                | 0.52%                         | 3.78%                      | 0.87%               | 4.66%                    |                     | 8.03%                  | 6.52%                                    | 4.02%                          |                    |                          |
| Community Services                                        | 5.53%                | 0.43%                         | 5.96%                      | 0.70%               | 6.67%                    | 5.19%               | 6.63%                  | 5.56%                                    | 6.71%                          | 4.24%              | 7.70%                    |

#### % of Absence Non Covid-19 / Covid-19

| Health Service Absence Rate -<br>by Admin : Jan 2024 | Certified<br>absence | Self-<br>certified<br>absence | Non<br>Covid-19<br>absence | Covid-19<br>absence | Total<br>absence<br>rate | Medical &<br>Dental | Nursing &<br>Midwifery | Health &<br>Social Care<br>Professionals | Management &<br>Administrative | General<br>Support | Patient &<br>Client Care |
|------------------------------------------------------|----------------------|-------------------------------|----------------------------|---------------------|--------------------------|---------------------|------------------------|------------------------------------------|--------------------------------|--------------------|--------------------------|
| Total                                                | 5.53%                | 0.43%                         | 5.96%                      | 0.70%               | 6.67%                    | 5.19%               | 6.63%                  | 5.56%                                    | 6.71%                          | 4.24%              | 7.70%                    |
| Community Health & Wellbeing                         | 1.19%                | 0.85%                         | 2.04%                      | 0.00%               | 2.04%                    |                     | 0.00%                  | 0.00%                                    | 0.80%                          |                    | 3.06%                    |
| Primary Care                                         | 5.15%                | 0.33%                         | 5.48%                      | 0.36%               | 5.84%                    | 7.84%               | 4.35%                  | 4.75%                                    | 9.31%                          | 4.65%              | 4.19%                    |
| Disabilities                                         | 7.36%                | 0.42%                         | 7.78%                      | 0.92%               | 8.70%                    | 0.00%               | 21.73%                 | 6.24%                                    | 1.27%                          | 0.00%              | 9.14%                    |
| Mental Health                                        | 5.19%                | 0.27%                         | 5.47%                      | 0.59%               | 6.06%                    | 3.52%               | 5.72%                  | 4.93%                                    | 7.02%                          | 5.22%              | 7.66%                    |
| Older People                                         | 6.14%                | 0.44%                         | 6.58%                      | 1.02%               | 7.60%                    | 0.00%               | 7.90%                  | 4.33%                                    | 6.65%                          | 2.73%              | 8.41%                    |
| CHO Operations                                       | 3.27%                | 0.52%                         | 3.78%                      | 0.87%               | 4.66%                    |                     | 8.03%                  | 6.52%                                    | 4.02%                          |                    |                          |
| Health Service Executive                             | 5.54%                | 0.36%                         | 5.90%                      | 0.68%               | 6.58%                    | 5.41%               | 6.51%                  | 5.04%                                    | 7.11%                          | 3.87%              | 7.86%                    |
| Section 38 Voluntary Agencies                        | 5.49%                | 0.66%                         | 6.15%                      | 0.79%               | 6.94%                    | 0.00%               | 7.78%                  | 6.60%                                    | 3.76%                          | 5.68%              | 7.45%                    |