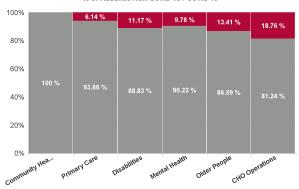

| Health Service Absence Rate<br>- by Care Group: Jan 2024 | Certified<br>absence | Self- certified<br>absence | Non Covid-19<br>absence | Covid-19<br>absence | Total absence<br>rate | % Non<br>Covid-19<br>absence | % Covid-19<br>absence |
|----------------------------------------------------------|----------------------|----------------------------|-------------------------|---------------------|-----------------------|------------------------------|-----------------------|
| CHO 2                                                    | 5.53%                | 0.43%                      | 5.96%                   | 0.70%               | 6.67%                 | 89.42%                       | 10.58%                |
| Community Health & Wellbeing                             | 1.19%                | 0.85%                      | 2.04%                   | 0.00%               | 2.04%                 | 100.00%                      | 0.00%                 |
| Primary Care                                             | 5.15%                | 0.33%                      | 5.48%                   | 0.36%               | 5.84%                 | 93.86%                       | 6.14%                 |
| Disabilities                                             | 5.83%                | 0.62%                      | 6.45%                   | 0.81%               | 7.26%                 | 88.83%                       | 11.17%                |
| Mental Health                                            | 5.19%                | 0.27%                      | 5.47%                   | 0.59%               | 6.06%                 | 90.22%                       | 9.78%                 |
| Older People                                             | 6.14%                | 0.44%                      | 6.58%                   | 1.02%               | 7.60%                 | 86.59%                       | 13.41%                |
| CHO Operations                                           | 3.27%                | 0.52%                      | 3.78%                   | 0.87%               | 4.66%                 | 81.24%                       | 18.76%                |
| Community Services                                       | 5.53%                | 0.43%                      | 5.96%                   | 0.70%               | 6.67%                 | 89.42%                       | 10.58%                |