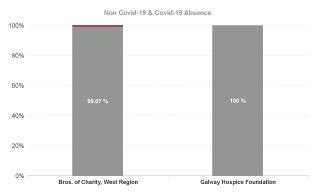

| Health Service Absence Rate -<br>by Care Group : Mar 2024 | Certified<br>absence | Self-<br>certified<br>absence | Non<br>Covid-19<br>absence | Covid-19<br>absence | Total<br>absence<br>rate | Medical &<br>Dental | Nursing &<br>Midwifery | Health &<br>Social Care<br>Professionals | Management &<br>Administrative | General<br>Support | Patient &<br>Client Care |
|-----------------------------------------------------------|----------------------|-------------------------------|----------------------------|---------------------|--------------------------|---------------------|------------------------|------------------------------------------|--------------------------------|--------------------|--------------------------|
| Total                                                     | 5.72%                | 0.44%                         | 6.16%                      | 0.05%               | 6.22%                    | 2.33%               | 5.92%                  | 5.95%                                    | 5.70%                          | 6.53%              | 6.55%                    |
| Bros. of Charity, West Region                             | 5.80%                | 0.47%                         | 6.27%                      | 0.06%               | 6.33%                    | 0.00%               | 6.64%                  | 6.04%                                    | 4.64%                          | 8.34%              | 6.50%                    |
| Galway Hospice Foundation                                 | 5.07%                | 0.22%                         | 5.29%                      | 0.00%               | 5.29%                    | 3.84%               | 4.15%                  | 4.66%                                    | 9.42%                          | 0.00%              | 7.63%                    |
| Section 38 Voluntary Agencies                             | 5.72%                | 0.44%                         | 6.16%                      | 0.05%               | 6.22%                    | 2.33%               | 5.92%                  | 5.95%                                    | 5.70%                          | 6.53%              | 6.55%                    |