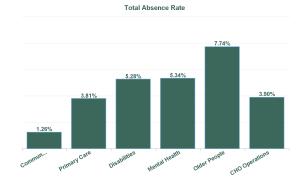

| Health Service Absence Rate<br>- by Care Group: Mar 2024 | Certified<br>absence | Self- certified<br>absence | Non Covid-19<br>absence | Covid-19<br>absence | Total absence<br>rate | % Non<br>Covid-19<br>absence | % Covid-19<br>absence |
|----------------------------------------------------------|----------------------|----------------------------|-------------------------|---------------------|-----------------------|------------------------------|-----------------------|
| CHO 2                                                    | 5.13%                | 0.35%                      | 5.48%                   | 0.24%               | 5.72%                 | 95.80%                       | 4.20%                 |
| Community Health & Wellbeing                             | 0.90%                | 0.36%                      | 1.26%                   | 0.00%               | 1.26%                 | 100.00%                      | 0.00%                 |
| Primary Care                                             | 3.69%                | 0.20%                      | 3.89%                   | 0.11%               | 4.01%                 | 97.19%                       | 2.81%                 |
| Disabilities                                             | 5.63%                | 0.45%                      | 6.08%                   | 0.08%               | 6.16%                 | 98.63%                       | 1.37%                 |
| Mental Health                                            | 4.88%                | 0.41%                      | 5.29%                   | 0.06%               | 5.34%                 | 98.89%                       | 1.11%                 |
| Older People                                             | 6.57%                | 0.32%                      | 6.88%                   | 0.85%               | 7.74%                 | 88.98%                       | 11.02%                |
| CHO Operations                                           | 3.76%                | 0.14%                      | 3.90%                   | 0.00%               | 3.90%                 | 100.00%                      | 0.00%                 |
| Community Services                                       | 5.13%                | 0.35%                      | 5.48%                   | 0.24%               | 5.72%                 | 95.80%                       | 4.20%                 |