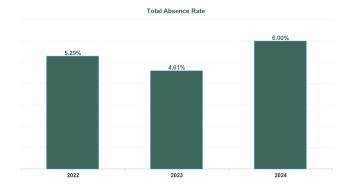

| Year /<br>Month | Certified<br>absence | Self-<br>certified<br>absence | Non<br>Covid-19<br>absence | Covid-19<br>absence | Total<br>absence<br>rate | Medical &<br>Dental | Nursing &<br>Midwifery | Health &<br>Social Care<br>Professionals | Management &<br>Administrative | General<br>Support | Patient &<br>Client Care |
|-----------------|----------------------|-------------------------------|----------------------------|---------------------|--------------------------|---------------------|------------------------|------------------------------------------|--------------------------------|--------------------|--------------------------|
| Mar 2024        | 5.13%                | 0.35%                         | 5.48%                      | 0.24%               | 5.72%                    | 1.21%               | 6.13%                  | 4.63%                                    | 4.69%                          | 4.59%              | 7.14%                    |
| Feb 2024        | 4.91%                | 0.31%                         | 5.21%                      | 0.39%               | 5.60%                    | 2.93%               | 5.70%                  | 4.73%                                    | 4.50%                          | 3.11%              | 7.13%                    |
| Jan 2024        | 5.53%                | 0.43%                         | 5.96%                      | 0.70%               | 6.67%                    | 5.19%               | 6.63%                  | 5.56%                                    | 6.71%                          | 4.24%              | 7.70%                    |
| 2024            | 5.19%                | 0.36%                         | 5.55%                      | 0.44%               | 6.00%                    | 2.70%               | 6.16%                  | 4.98%                                    | 5.32%                          | 3.98%              | 7.33%                    |
| Dec 2023        | 5.48%                | 0.40%                         | 5.89%                      | 0.58%               | 6.46%                    | 2.89%               | 7.08%                  | 5.74%                                    | 5.44%                          | 2.21%              | 7.76%                    |
| Nov 2023        | 4.94%                | 0.41%                         | 5.35%                      | 0.39%               | 5.74%                    | 2.29%               | 6.23%                  | 5.19%                                    | 4.31%                          | 2.46%              | 7.12%                    |
| Oct 2023        | 3.85%                | 0.32%                         | 4.17%                      | 0.36%               | 4.53%                    | 1.47%               | 4.39%                  | 4.66%                                    | 3.41%                          | 4.04%              | 5.39%                    |
| Sep 2023        | 3.73%                | 0.22%                         | 3.95%                      | 0.68%               | 4.63%                    | 1.20%               | 4.77%                  | 4.17%                                    | 3.79%                          | 2.92%              | 5.81%                    |
| Aug 2023        | 3.59%                | 0.18%                         | 3.77%                      | 0.57%               | 4.34%                    | 0.52%               | 4.49%                  | 3.50%                                    | 3.11%                          | 3.72%              | 5.87%                    |
| Jul 2023        | 3.46%                | 0.23%                         | 3.69%                      | 0.38%               | 4.06%                    | 0.97%               | 3.88%                  | 3.28%                                    | 3.96%                          | 3.46%              | 5.15%                    |
| Jun 2023        | 3.79%                | 0.22%                         | 4.01%                      | 0.21%               | 4.23%                    | 0.41%               | 3.93%                  | 3.44%                                    | 3.27%                          | 3.21%              | 5.99%                    |
| May 2023        | 3.51%                | 0.20%                         | 3.71%                      | 0.21%               | 3.92%                    | 0.83%               | 3.53%                  | 3.57%                                    | 3.20%                          | 3.58%              | 5.12%                    |
| Apr 2023        | 3.62%                | 0.26%                         | 3.88%                      | 0.38%               | 4.26%                    | 0.96%               | 4.15%                  | 3.64%                                    | 3.97%                          | 3.59%              | 5.32%                    |
| Mar 2023        | 3.54%                | 0.18%                         | 3.72%                      | 0.32%               | 4.04%                    | 0.74%               | 4.05%                  | 3.59%                                    | 3.48%                          | 4.31%              | 4.89%                    |
| Feb 2023        | 3.58%                | 0.23%                         | 3.81%                      | 0.32%               | 4.13%                    | 1.49%               | 4.72%                  | 3.49%                                    | 3.98%                          | 2.85%              | 4.51%                    |
| Jan 2023        | 4.23%                | 0.33%                         | 4.55%                      | 0.65%               | 5.21%                    | 2.93%               | 5.31%                  | 4.15%                                    | 4.27%                          | 3.66%              | 6.42%                    |
| 2023            | 3.93%                | 0.26%                         | 4.19%                      | 0.42%               | 4.61%                    | 1.30%               | 4.68%                  | 4.04%                                    | 3.81%                          | 3.36%              | 5.76%                    |
| Dec 2022        | 3.76%                | 0.32%                         | 4.08%                      | 0.63%               | 4.71%                    | 0.33%               | 4.97%                  | 4.70%                                    | 4.21%                          | 3.69%              | 5.41%                    |
| Nov 2022        | 3.35%                | 0.28%                         | 3.63%                      | 0.44%               | 4.07%                    | 0.61%               | 3.82%                  | 3.94%                                    | 2.70%                          | 2.91%              | 5.56%                    |
| Oct 2022        | 4.12%                | 0.28%                         | 4.39%                      | 0.52%               | 4.91%                    | 1.13%               | 4.89%                  | 5.06%                                    | 3.35%                          | 2.88%              | 6.07%                    |
| Sep 2022        | 3.31%                | 0.19%                         | 3.51%                      | 0.51%               | 4.02%                    | 0.20%               | 3.96%                  | 3.92%                                    | 2.74%                          | 2.80%              | 5.37%                    |
| Aug 2022        | 3.70%                | 0.20%                         | 3.90%                      | 0.69%               | 4.59%                    | 0.26%               | 4.85%                  | 4.53%                                    | 3.55%                          | 3.52%              | 5.57%                    |
| Jul 2022        | 3.83%                | 0.18%                         | 4.00%                      | 1.40%               | 5.40%                    | 0.47%               | 5.18%                  | 5.01%                                    | 5.03%                          | 4.45%              | 6.45%                    |
| Jun 2022        | 3.56%                | 0.18%                         | 3.74%                      | 1.67%               | 5.41%                    | 0.73%               | 5.47%                  | 5.66%                                    | 4.29%                          | 4.09%              | 6.43%                    |
| May 2022        | 3.55%                | 0.16%                         | 3.71%                      | 0.66%               | 4.37%                    | 0.89%               | 4.66%                  | 4.42%                                    | 3.62%                          | 2.14%              | 5.04%                    |
| Apr 2022        | 3.44%                | 0.16%                         | 3.61%                      | 1.93%               | 5.54%                    | 1.16%               | 6.54%                  | 5.07%                                    | 3.52%                          | 2.92%              | 6.52%                    |
| Mar 2022        | 3.50%                | 0.19%                         | 3.70%                      | 3.28%               | 6.98%                    | 2.59%               | 8.60%                  | 7.08%                                    | 4.73%                          | 4.02%              | 7.14%                    |
| Feb 2022        | 3.33%                | 0.19%                         | 3.52%                      | 1.90%               | 5.42%                    | 2.12%               | 6.47%                  | 5.45%                                    | 3.35%                          | 3.05%              | 5.97%                    |
| Jan 2022        | 3.78%                | 0.16%                         | 3.94%                      | 4.45%               | 8.39%                    | 5.37%               | 9.36%                  | 7.22%                                    | 5.64%                          | 3.37%              | 10.00%                   |
| 2022            | 3.60%                | 0.21%                         | 3.81%                      | 1.48%               | 5.29%                    | 1.14%               | 5.72%                  | 5.14%                                    | 3.87%                          | 3.30%              | 6.27%                    |
| Dec 2021        | 3.52%                | 0.15%                         | 3.67%                      | 2.07%               | 5.74%                    | 2.37%               | 7.19%                  | 4.62%                                    | 3.35%                          | 2.58%              | 6.75%                    |
| Nov 2021        | 3.36%                | 0.28%                         | 3.64%                      | 1.58%               | 5.21%                    | 1.72%               | 6.26%                  | 5.38%                                    | 3.50%                          | 2.96%              | 5.63%                    |
| Oct 2021        | 3.48%                | 0.20%                         | 3.68%                      | 0.85%               | 4.53%                    | 2.64%               | 5.37%                  | 3.98%                                    | 3.11%                          | 4.07%              | 4.89%                    |
| Sep 2021        | 2.91%                | 0.15%                         | 3.05%                      | 0.62%               | 3.68%                    | 3.69%               | 4.80%                  | 3.25%                                    | 2.56%                          | 2.56%              | 3.40%                    |
| Aug 2021        | 3.31%                | 0.13%                         | 3.44%                      | 0.91%               | 4.36%                    | 2.67%               | 5.87%                  | 3.36%                                    | 2.22%                          | 3.67%              | 4.54%                    |
| Jul 2021        | 3.01%                | 0.14%                         | 3.15%                      | 0.48%               | 3.63%                    | 1.58%               | 4.03%                  | 3.02%                                    | 2.32%                          | 4.13%              | 4.24%                    |
| Jun 2021        | 2.78%                | 0.15%                         | 2.93%                      | 0.28%               | 3.22%                    | 1.72%               | 3.10%                  | 3.01%                                    | 2.16%                          | 2.62%              | 4.03%                    |
| May 2021        | 2.17%                | 0.05%                         | 2.22%                      | 0.36%               | 2.57%                    | 2.00%               | 2.06%                  | 2.53%                                    | 2.11%                          | 1.79%              | 3.44%                    |
| Apr 2021        | 2.78%                | 0.11%                         | 2.90%                      | 0.46%               | 3.36%                    | 1.70%               | 3.45%                  | 2.62%                                    | 2.66%                          | 1.62%              | 4.37%                    |
| Mar 2021        | 2.99%                | 0.18%                         | 3.17%                      | 0.94%               | 4.11%                    | 1.44%               | 4.41%                  | 3.20%                                    | 2.63%                          | 1.31%              | 5.61%                    |
| Feb 2021        | 3.67%                | 0.31%                         | 3.98%                      | 2.33%               | 6.30%                    | 0.92%               | 6.93%                  | 4.29%                                    | 2.65%                          | 4.10%              | 9.05%                    |
| Jan 2021        | 3.72%                | 0.15%                         | 3.87%                      | 3.92%               | 7.79%                    | 2.83%               | 8.94%                  | 5.48%                                    | 4.21%                          | 7.24%              | 9.47%                    |
| 2021            | 3.14%                | 0.17%                         | 3.31%                      | 1.19%               | 4.49%                    | 2.09%               | 5.16%                  | 3.73%                                    | 2.79%                          | 3.21%              | 5.38%                    |

| Year / Month | Certified absence | Self-<br>certified<br>absence | Total<br>absence<br>rate | Non<br>Covid-19<br>absence | Covid-19<br>Absence | СНШВ   | Mental Health | PC    | Disabilities | Older People | CHO Ops |
|--------------|-------------------|-------------------------------|--------------------------|----------------------------|---------------------|--------|---------------|-------|--------------|--------------|---------|
| Mar 2024     | 5.13%             | 0.35%                         | 5.72%                    | 5.48%                      | 0.24%               | 1.26%  | 5.34%         | 4.01% | 6.16%        | 7.74%        | 3.90%   |
| Feb 2024     | 4.91%             | 0.31%                         | 5.60%                    | 5.21%                      | 0.39%               | 1.00%  | 4.85%         | 4.87% | 5.77%        | 7.41%        | 2.33%   |
| Jan 2024     | 5.53%             | 0.43%                         | 6.67%                    | 5.96%                      | 0.70%               | 2.04%  | 6.06%         | 5.84% | 7.26%        | 7.60%        | 4.66%   |
| 2024         | 5.19%             | 0.36%                         | 6.00%                    | 5.55%                      | 0.44%               | 1.44%  | 5.43%         | 4.88% | 6.39%        | 7.58%        | 3.65%   |
| Dec 2023     | 5.48%             | 0.40%                         | 6.46%                    | 5.89%                      | 0.58%               | 2.82%  | 5.86%         | 5.24% | 6.75%        | 8.32%        | 3.51%   |
| Nov 2023     | 4.94%             | 0.41%                         | 5.74%                    | 5.35%                      | 0.39%               | 2.97%  | 5.45%         | 4.06% | 6.15%        | 7.35%        | 5.64%   |
| Oct 2023     | 3.85%             | 0.32%                         | 4.53%                    | 4.17%                      | 0.36%               | 0.42%  | 4.07%         | 3.18% | 5.76%        | 4.28%        | 3.54%   |
| Sep 2023     | 3.73%             | 0.22%                         | 4.63%                    | 3.95%                      | 0.68%               | 4.29%  | 3.82%         | 4.00% | 5.81%        | 4.75%        | 3.11%   |
| Aug 2023     | 3.59%             | 0.18%                         | 4.34%                    | 3.77%                      | 0.57%               | 3.94%  | 3.19%         | 3.04% | 6.75%        | 4.57%        | 2.78%   |
| Jul 2023     | 3.46%             | 0.23%                         | 4.06%                    | 3.69%                      | 0.38%               | 3.16%  | 2.79%         | 3.01% | 5.25%        | 5.08%        | 2.42%   |
| Jun 2023     | 3.79%             | 0.22%                         | 4.23%                    | 4.01%                      | 0.21%               | 0.33%  | 2.91%         | 2.91% | 5.88%        | 5.26%        | 2.46%   |
| May 2023     | 3.51%             | 0.20%                         | 3.92%                    | 3.71%                      | 0.21%               | 0.68%  | 2.56%         | 2.56% | 5.64%        | 4.07%        | 2.99%   |
| Apr 2023     | 3.62%             | 0.26%                         | 4.26%                    | 3.88%                      | 0.38%               | 3.12%  | 2.79%         | 3.00% | 5.97%        | 5.08%        | 2.42%   |
| Mar 2023     | 3.54%             | 0.18%                         | 4.04%                    | 3.72%                      | 0.32%               | 1.57%  | 3.23%         | 2.67% | 5.23%        | 5.20%        | 2.43%   |
| Feb 2023     | 3.58%             | 0.23%                         | 4.13%                    | 3.81%                      | 0.32%               | 2.79%  | 2.80%         | 3.19% | 5.11%        | 5.51%        | 2.03%   |
| Jan 2023     | 4.23%             | 0.33%                         | 5.21%                    | 4.55%                      | 0.65%               | 1.77%  | 4.50%         | 3.76% | 6.34%        | 6.25%        | 4.45%   |
| 2023         | 3.93%             | 0.26%                         | 4.61%                    | 4.19%                      | 0.42%               | 2.17%  | 3.65%         | 3.36% | 5.87%        | 5.45%        | 3.18%   |
| Dec 2022     | 3.76%             | 0.32%                         | 4.71%                    | 4.08%                      | 0.63%               | 2.11%  | 4.30%         | 3.22% | 6.50%        | 4.67%        | 4.22%   |
| Nov 2022     | 3.35%             | 0.28%                         | 4.07%                    | 3.63%                      | 0.44%               | 0.54%  | 3.74%         | 1.92% | 5.64%        | 5.07%        | 2.03%   |
| Oct 2022     | 4.12%             | 0.28%                         | 4.91%                    | 4.39%                      | 0.52%               | 1.76%  | 4.52%         | 3.21% | 5.90%        | 5.59%        | 1.97%   |
| Sep 2022     | 3.31%             | 0.19%                         | 4.02%                    | 3.51%                      | 0.51%               | 0.00%  | 3.29%         | 2.26% | 6.01%        | 4.65%        | 0.67%   |
| Aug 2022     | 3.70%             | 0.20%                         | 4.59%                    | 3.90%                      | 0.69%               | 0.50%  | 3.95%         | 2.67% | 6.20%        | 5.66%        | 6.21%   |
| Jul 2022     | 3.83%             | 0.18%                         | 5.40%                    | 4.00%                      | 1.40%               | 0.00%  | 5.25%         | 4.31% | 7.00%        | 4.89%        | 3.98%   |
| Jun 2022     | 3.56%             | 0.18%                         | 5.41%                    | 3.74%                      | 1.67%               | 6.00%  | 5.03%         | 3.73% | 7.86%        | 4.77%        | 2.80%   |
| May 2022     | 3.55%             | 0.16%                         | 4.37%                    | 3.71%                      | 0.66%               | 7.14%  | 4.15%         | 3.20% | 5.97%        | 3.13%        | 1.89%   |
| Apr 2022     | 3.44%             | 0.16%                         | 5.54%                    | 3.61%                      | 1.93%               | 17.19% | 5.05%         | 4.19% | 7.79%        | 4.79%        | 1.07%   |
| Mar 2022     | 3.50%             | 0.19%                         | 6.98%                    | 3.70%                      | 3.28%               | 13.63% | 7.06%         | 6.45% | 8.93%        | 4.77%        |         |
| Feb 2022     | 3.33%             | 0.19%                         | 5.42%                    | 3.52%                      | 1.90%               | 0.00%  | 4.12%         | 4.05% | 7.00%        | 6.40%        |         |
| Jan 2022     | 3.78%             | 0.16%                         | 8.39%                    | 3.94%                      | 4.45%               | 0.00%  | 6.65%         | 6.42% | 10.36%       | 9.85%        |         |
| 2022         | 3.60%             | 0.21%                         | 5.29%                    | 3.81%                      | 1.48%               | 3.64%  | 4.75%         | 3.77% | 7.04%        | 5.33%        | 2.76%   |
| Dec 2021     | 3.52%             | 0.15%                         | 5.74%                    | 3.67%                      | 2.07%               | 0.00%  | 5.22%         | 3.88% | 7.70%        | 6.22%        |         |
| Nov 2021     | 3.36%             | 0.28%                         | 5.21%                    | 3.64%                      | 1.58%               | 2.47%  | 5.66%         | 3.50% | 6.71%        | 4.96%        |         |
| Oct 2021     | 3.48%             | 0.20%                         | 4.53%                    | 3.68%                      | 0.85%               | 0.00%  | 3.81%         | 3.00% | 5.36%        | 5.82%        |         |
| Sep 2021     | 2.91%             | 0.15%                         | 3.68%                    | 3.05%                      | 0.62%               | 0.00%  | 3.58%         | 2.68% | 4.60%        | 3.93%        |         |
| Aug 2021     | 3.31%             | 0.13%                         | 4.36%                    | 3.44%                      | 0.91%               | 7.84%  | 5.06%         | 2.45% | 4.60%        | 5.38%        |         |
| Jul 2021     | 3.01%             | 0.14%                         | 3.63%                    | 3.15%                      | 0.48%               | 3.29%  | 2.58%         | 2.12% | 4.40%        | 5.72%        |         |
| Jun 2021     | 2.78%             | 0.15%                         | 3.22%                    | 2.93%                      | 0.28%               | 2.18%  | 1.51%         | 2.18% | 4.79%        | 3.77%        |         |
| May 2021     | 2.17%             | 0.05%                         | 2.57%                    | 2.22%                      | 0.36%               | 1.69%  | 1.24%         | 1.83% | 4.59%        | 2.27%        |         |
| Apr 2021     | 2.78%             | 0.11%                         | 3.36%                    | 2.90%                      | 0.46%               | 12.21% | 2.68%         | 2.11% | 4.55%        | 3.98%        |         |
| Mar 2021     | 2.99%             | 0.18%                         | 4.11%                    | 3.17%                      | 0.94%               | 11.64% | 2.90%         | 2.32% | 6.17%        | 4.88%        |         |
| Feb 2021     | 3.67%             | 0.31%                         | 6.30%                    | 3.98%                      | 2.33%               | 9.50%  | 3.66%         | 3.26% | 7.63%        | 10.97%       |         |
| Jan 2021     | 3.72%             | 0.15%                         | 7.79%                    | 3.87%                      | 3.92%               | 5.67%  | 4.58%         | 5.13% | 9.04%        | 12.46%       |         |
| 2021         | 3.14%             | 0.17%                         | 4.49%                    | 3.31%                      | 1.19%               | 4.42%  | 3.54%         | 2.85% | 5.81%        | 5.75%        |         |