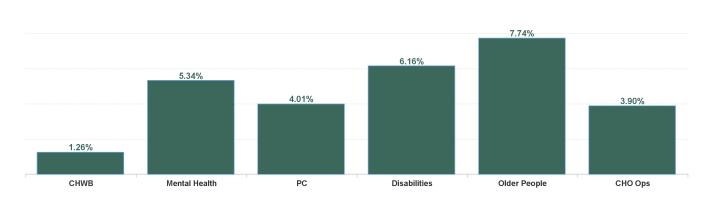

| Health Service Absence Rate<br>- by Care Group: Mar 2024 | Certified<br>absence | Self- certified<br>absence | Non Covid-19<br>absence | Covid-19<br>absence | Total absence<br>rate | % Non<br>Covid-19<br>absence | % Covid-19<br>absence |
|----------------------------------------------------------|----------------------|----------------------------|-------------------------|---------------------|-----------------------|------------------------------|-----------------------|
| CHO 2                                                    | 5.13%                | 0.35%                      | 5.48%                   | 0.24%               | 5.72%                 | 95.80%                       | 4.20%                 |
| Community Health & Wellbeing                             | 0.90%                | 0.36%                      | 1.26%                   | 0.00%               | 1.26%                 | 100.00%                      | 0.00%                 |
| Primary Care                                             | 3.69%                | 0.20%                      | 3.89%                   | 0.11%               | 4.01%                 | 97.19%                       | 2.81%                 |
| Disabilities                                             | 5.63%                | 0.45%                      | 6.08%                   | 0.08%               | 6.16%                 | 98.63%                       | 1.37%                 |
| Mental Health                                            | 4.88%                | 0.41%                      | 5.29%                   | 0.06%               | 5.34%                 | 98.89%                       | 1.11%                 |
| Older People                                             | 6.57%                | 0.32%                      | 6.88%                   | 0.85%               | 7.74%                 | 88.98%                       | 11.02%                |
| CHO Operations                                           | 3.76%                | 0.14%                      | 3.90%                   | 0.00%               | 3.90%                 | 100.00%                      | 0.00%                 |
| Community Services                                       | 5.13%                | 0.35%                      | 5.48%                   | 0.24%               | 5.72%                 | 95.80%                       | 4.20%                 |