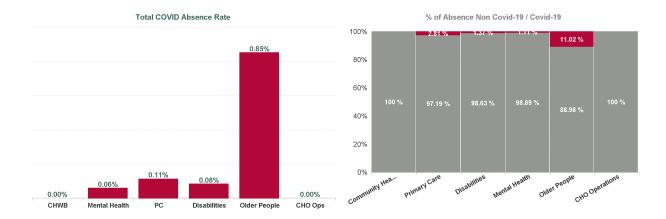

| Health Service Absence Rate<br>- by Care Group: Mar 2024 | Certified<br>absence | Self- certified<br>absence | Non Covid-19<br>absence | Covid-19<br>absence | Total absence<br>rate | % Non<br>Covid-19<br>absence | % Covid-19<br>absence |
|----------------------------------------------------------|----------------------|----------------------------|-------------------------|---------------------|-----------------------|------------------------------|-----------------------|
| CHO 2                                                    | 5.13%                | 0.35%                      | 5.48%                   | 0.24%               | 5.72%                 | 95.80%                       | 4.20%                 |
| Community Health & Wellbeing                             | 0.90%                | 0.36%                      | 1.26%                   | 0.00%               | 1.26%                 | 100.00%                      | 0.00%                 |
| Primary Care                                             | 3.69%                | 0.20%                      | 3.89%                   | 0.11%               | 4.01%                 | 97.19%                       | 2.81%                 |
| Disabilities                                             | 5.63%                | 0.45%                      | 6.08%                   | 0.08%               | 6.16%                 | 98.63%                       | 1.37%                 |
| Mental Health                                            | 4.88%                | 0.41%                      | 5.29%                   | 0.06%               | 5.34%                 | 98.89%                       | 1.11%                 |
| Older People                                             | 6.57%                | 0.32%                      | 6.88%                   | 0.85%               | 7.74%                 | 88.98%                       | 11.02%                |
| CHO Operations                                           | 3.76%                | 0.14%                      | 3.90%                   | 0.00%               | 3.90%                 | 100.00%                      | 0.00%                 |
| Community Services                                       | 5.13%                | 0.35%                      | 5.48%                   | 0.24%               | 5.72%                 | 95.80%                       | 4.20%                 |