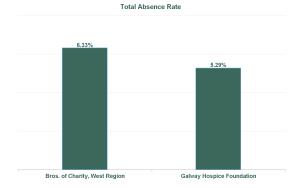

| Health Service Absence Rate -<br>by Care Group : Mar 2024 | Certified<br>absence | Self-<br>certified<br>absence | Non<br>Covid-19<br>absence | Covid-19<br>absence | Total<br>absence<br>rate | Medical &<br>Dental | Nursing &<br>Midwifery | Health &<br>Social Care<br>Professionals | Management &<br>Administrative | General<br>Support | Patient &<br>Client Care |
|-----------------------------------------------------------|----------------------|-------------------------------|----------------------------|---------------------|--------------------------|---------------------|------------------------|------------------------------------------|--------------------------------|--------------------|--------------------------|
| Total                                                     | 5.72%                | 0.44%                         | 6.16%                      | 0.05%               | 6.22%                    | 2.33%               | 5.92%                  | 5.95%                                    | 5.70%                          | 6.53%              | 6.55%                    |
| Bros. of Charity, West Region                             | 5.80%                | 0.47%                         | 6.27%                      | 0.06%               | 6.33%                    | 0.00%               | 6.64%                  | 6.04%                                    | 4.64%                          | 8.34%              | 6.50%                    |
| Galway Hospice Foundation                                 | 5.07%                | 0.22%                         | 5.29%                      | 0.00%               | 5.29%                    | 3.84%               | 4.15%                  | 4.66%                                    | 9.42%                          | 0.00%              | 7.63%                    |
| Section 38 Voluntary Agencies                             | 5.72%                | 0.44%                         | 6.16%                      | 0.05%               | 6.22%                    | 2.33%               | 5.92%                  | 5.95%                                    | 5.70%                          | 6.53%              | 6.55%                    |