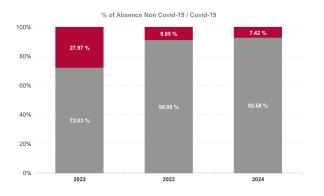

| Year /<br>Month | Certified<br>absence | Self-<br>certified<br>absence | Non<br>Covid-19<br>absence | Covid-19<br>absence | Total<br>absence<br>rate | Medical &<br>Dental | Nursing &<br>Midwifery | Health &<br>Social Care<br>Professionals | Management &<br>Administrative | General<br>Support | Patient &<br>Client Care |
|-----------------|----------------------|-------------------------------|----------------------------|---------------------|--------------------------|---------------------|------------------------|------------------------------------------|--------------------------------|--------------------|--------------------------|
| Mar 2024        | 5.13%                | 0.35%                         | 5.48%                      | 0.24%               | 5.72%                    | 1.21%               | 6.13%                  | 4.63%                                    | 4.69%                          | 4.59%              | 7.14%                    |
| Feb 2024        | 4.91%                | 0.31%                         | 5.21%                      | 0.39%               | 5.60%                    | 2.93%               | 5.70%                  | 4.73%                                    | 4.50%                          | 3.11%              | 7.13%                    |
| Jan 2024        | 5.53%                | 0.43%                         | 5.96%                      | 0.70%               | 6.67%                    | 5.19%               | 6.63%                  | 5.56%                                    | 6.71%                          | 4.24%              | 7.70%                    |
| 2024            | 5.19%                | 0.36%                         | 5.55%                      | 0.44%               | 6.00%                    | 2.70%               | 6.16%                  | 4.98%                                    | 5.32%                          | 3.98%              | 7.33%                    |
| Dec 2023        | 5.48%                | 0.40%                         | 5.89%                      | 0.58%               | 6.46%                    | 2.89%               | 7.08%                  | 5.74%                                    | 5.44%                          | 2.21%              | 7.76%                    |
| Nov 2023        | 4.94%                | 0.41%                         | 5.35%                      | 0.39%               | 5.74%                    | 2.29%               | 6.23%                  | 5.19%                                    | 4.31%                          | 2.46%              | 7.12%                    |
| Oct 2023        | 3.85%                | 0.32%                         | 4.17%                      | 0.36%               | 4.53%                    | 1.47%               | 4.39%                  | 4.66%                                    | 3.41%                          | 4.04%              | 5.39%                    |
| Sep 2023        | 3.73%                | 0.22%                         | 3.95%                      | 0.68%               | 4.63%                    | 1.20%               | 4.77%                  | 4.17%                                    | 3.79%                          | 2.92%              | 5.81%                    |
| Aug 2023        | 3.59%                | 0.18%                         | 3.77%                      | 0.57%               | 4.34%                    | 0.52%               | 4.49%                  | 3.50%                                    | 3.11%                          | 3.72%              | 5.87%                    |
| Jul 2023        | 3.46%                | 0.23%                         | 3.69%                      | 0.38%               | 4.06%                    | 0.97%               | 3.88%                  | 3.28%                                    | 3.96%                          | 3.46%              | 5.15%                    |
| Jun 2023        | 3.79%                | 0.22%                         | 4.01%                      | 0.21%               | 4.23%                    | 0.41%               | 3.93%                  | 3.44%                                    | 3.27%                          | 3.21%              | 5.99%                    |
| May 2023        | 3.51%                | 0.20%                         | 3.71%                      | 0.21%               | 3.92%                    | 0.83%               | 3.53%                  | 3.57%                                    | 3.20%                          | 3.58%              | 5.12%                    |
| Apr 2023        | 3.62%                | 0.26%                         | 3.88%                      | 0.38%               | 4.26%                    | 0.96%               | 4.15%                  | 3.64%                                    | 3.97%                          | 3.59%              | 5.32%                    |
| Mar 2023        | 3.54%                | 0.18%                         | 3.72%                      | 0.32%               | 4.04%                    | 0.74%               | 4.05%                  | 3.59%                                    | 3.48%                          | 4.31%              | 4.89%                    |
| Feb 2023        | 3.58%                | 0.23%                         | 3.81%                      | 0.32%               | 4.13%                    | 1.49%               | 4.72%                  | 3.49%                                    | 3.98%                          | 2.85%              | 4.51%                    |
| Jan 2023        | 4.23%                | 0.33%                         | 4.55%                      | 0.65%               | 5.21%                    | 2.93%               | 5.31%                  | 4.15%                                    | 4.27%                          | 3.66%              | 6.42%                    |
| 2023            | 3.93%                | 0.26%                         | 4.19%                      | 0.42%               | 4.61%                    | 1.30%               | 4.68%                  | 4.04%                                    | 3.81%                          | 3.36%              | 5.76%                    |
| Dec 2022        | 3.76%                | 0.32%                         | 4.08%                      | 0.63%               | 4.71%                    | 0.33%               | 4.97%                  | 4.70%                                    | 4.21%                          | 3.69%              | 5.41%                    |
| Nov 2022        | 3.35%                | 0.28%                         | 3.63%                      | 0.44%               | 4.07%                    | 0.61%               | 3.82%                  | 3.94%                                    | 2.70%                          | 2.91%              | 5.56%                    |
| Oct 2022        | 4.12%                | 0.28%                         | 4.39%                      | 0.52%               | 4.91%                    | 1.13%               | 4.89%                  | 5.06%                                    | 3.35%                          | 2.88%              | 6.07%                    |
| Sep 2022        | 3.31%                | 0.19%                         | 3.51%                      | 0.51%               | 4.02%                    | 0.20%               | 3.96%                  | 3.92%                                    | 2.74%                          | 2.80%              | 5.37%                    |
| Aug 2022        | 3.70%                | 0.20%                         | 3.90%                      | 0.69%               | 4.59%                    | 0.26%               | 4.85%                  | 4.53%                                    | 3.55%                          | 3.52%              | 5.57%                    |
| Jul 2022        | 3.83%                | 0.18%                         | 4.00%                      | 1.40%               | 5.40%                    | 0.47%               | 5.18%                  | 5.01%                                    | 5.03%                          | 4.45%              | 6.45%                    |
| Jun 2022        | 3.56%                | 0.18%                         | 3.74%                      | 1.67%               | 5.41%                    | 0.73%               | 5.47%                  | 5.66%                                    | 4.29%                          | 4.09%              | 6.43%                    |
| May 2022        | 3.55%                | 0.16%                         | 3.71%                      | 0.66%               | 4.37%                    | 0.89%               | 4.66%                  | 4.42%                                    | 3.62%                          | 2.14%              | 5.04%                    |
| Apr 2022        | 3.44%                | 0.16%                         | 3.61%                      | 1.93%               | 5.54%                    | 1.16%               | 6.54%                  | 5.07%                                    | 3.52%                          | 2.92%              | 6.52%                    |
| Mar 2022        | 3.50%                | 0.19%                         | 3.70%                      | 3.28%               | 6.98%                    | 2.59%               | 8.60%                  | 7.08%                                    | 4.73%                          | 4.02%              | 7.14%                    |
| Feb 2022        | 3.33%                | 0.19%                         | 3.52%                      | 1.90%               | 5.42%                    | 2.12%               | 6.47%                  | 5.45%                                    | 3.35%                          | 3.05%              | 5.97%                    |
| Jan 2022        | 3.78%                | 0.16%                         | 3.94%                      | 4.45%               | 8.39%                    | 5.37%               | 9.36%                  | 7.22%                                    | 5.64%                          | 3.37%              | 10.00%                   |
| 2022            | 3.60%                | 0.21%                         | 3.81%                      | 1.48%               | 5.29%                    | 1.14%               | 5.72%                  | 5.14%                                    | 3.87%                          | 3.30%              | 6.27%                    |
| Dec 2021        | 3.52%                | 0.15%                         | 3.67%                      | 2.07%               | 5.74%                    | 2.37%               | 7.19%                  | 4.62%                                    | 3.35%                          | 2.58%              | 6.75%                    |
| Nov 2021        | 3.36%                | 0.28%                         | 3.64%                      | 1.58%               | 5.21%                    | 1.72%               | 6.26%                  | 5.38%                                    | 3.50%                          | 2.96%              | 5.63%                    |
| Oct 2021        | 3.48%                | 0.20%                         | 3.68%                      | 0.85%               | 4.53%                    | 2.64%               | 5.37%                  | 3.98%                                    | 3.11%                          | 4.07%              | 4.89%                    |
| Sep 2021        | 2.91%                | 0.15%                         | 3.05%                      | 0.62%               | 3.68%                    | 3.69%               | 4.80%                  | 3.25%                                    | 2.56%                          | 2.56%              | 3.40%                    |
| Aug 2021        | 3.31%                | 0.13%                         | 3.44%                      | 0.91%               | 4.36%                    | 2.67%               | 5.87%                  | 3.36%                                    | 2.22%                          | 3.67%              | 4.54%                    |
| Jul 2021        | 3.01%                | 0.14%                         | 3.15%                      | 0.48%               | 3.63%                    | 1.58%               | 4.03%                  | 3.02%                                    | 2.32%                          | 4.13%              | 4.24%                    |
| Jun 2021        | 2.78%                | 0.15%                         | 2.93%                      | 0.28%               | 3.22%                    | 1.72%               | 3.10%                  | 3.01%                                    | 2.16%                          | 2.62%              | 4.03%                    |
| May 2021        | 2.17%                | 0.05%                         | 2.22%                      | 0.36%               | 2.57%                    | 2.00%               | 2.06%                  | 2.53%                                    | 2.11%                          | 1.79%              | 3.44%                    |
| Apr 2021        | 2.78%                | 0.11%                         | 2.90%                      | 0.46%               | 3.36%                    | 1.70%               | 3.45%                  | 2.62%                                    | 2.66%                          | 1.62%              | 4.37%                    |
| Mar 2021        | 2.99%                | 0.18%                         | 3.17%                      | 0.94%               | 4.11%                    | 1.44%               | 4.41%                  | 3.20%                                    | 2.63%                          | 1.31%              | 5.61%                    |
| Feb 2021        | 3.67%                | 0.31%                         | 3.98%                      | 2.33%               | 6.30%                    | 0.92%               | 6.93%                  | 4.29%                                    | 2.65%                          | 4.10%              | 9.05%                    |
| Jan 2021        | 3.72%                | 0.15%                         | 3.87%                      | 3.92%               | 7.79%                    | 2.83%               | 8.94%                  | 5.48%                                    | 4.21%                          | 7.24%              | 9.47%                    |
| 2021            | 3.14%                | 0.17%                         | 3.31%                      | 1.19%               | 4.49%                    | 2.09%               | 5.16%                  | 3.73%                                    | 2.79%                          | 3.21%              | 5.38%                    |

| Year / Month | Certified absence | Self-<br>certified<br>absence | Total<br>absence<br>rate | Non<br>Covid-19<br>absence | Covid-19<br>Absence | СНШВ   | Mental Health | PC    | Disabilities | Older People | CHO Ops |
|--------------|-------------------|-------------------------------|--------------------------|----------------------------|---------------------|--------|---------------|-------|--------------|--------------|---------|
| Mar 2024     | 5.13%             | 0.35%                         | 5.72%                    | 5.48%                      | 0.24%               | 1.26%  | 5.34%         | 4.01% | 6.16%        | 7.74%        | 3.90%   |
| Feb 2024     | 4.91%             | 0.31%                         | 5.60%                    | 5.21%                      | 0.39%               | 1.00%  | 4.85%         | 4.87% | 5.77%        | 7.41%        | 2.33%   |
| Jan 2024     | 5.53%             | 0.43%                         | 6.67%                    | 5.96%                      | 0.70%               | 2.04%  | 6.06%         | 5.84% | 7.26%        | 7.60%        | 4.66%   |
| 2024         | 5.19%             | 0.36%                         | 6.00%                    | 5.55%                      | 0.44%               | 1.44%  | 5.43%         | 4.88% | 6.39%        | 7.58%        | 3.65%   |
| Dec 2023     | 5.48%             | 0.40%                         | 6.46%                    | 5.89%                      | 0.58%               | 2.82%  | 5.86%         | 5.24% | 6.75%        | 8.32%        | 3.51%   |
| Nov 2023     | 4.94%             | 0.41%                         | 5.74%                    | 5.35%                      | 0.39%               | 2.97%  | 5.45%         | 4.06% | 6.15%        | 7.35%        | 5.64%   |
| Oct 2023     | 3.85%             | 0.32%                         | 4.53%                    | 4.17%                      | 0.36%               | 0.42%  | 4.07%         | 3.18% | 5.76%        | 4.28%        | 3.54%   |
| Sep 2023     | 3.73%             | 0.22%                         | 4.63%                    | 3.95%                      | 0.68%               | 4.29%  | 3.82%         | 4.00% | 5.81%        | 4.75%        | 3.11%   |
| Aug 2023     | 3.59%             | 0.18%                         | 4.34%                    | 3.77%                      | 0.57%               | 3.94%  | 3.19%         | 3.04% | 6.75%        | 4.57%        | 2.78%   |
| Jul 2023     | 3.46%             | 0.23%                         | 4.06%                    | 3.69%                      | 0.38%               | 3.16%  | 2.79%         | 3.01% | 5.25%        | 5.08%        | 2.42%   |
| Jun 2023     | 3.79%             | 0.22%                         | 4.23%                    | 4.01%                      | 0.21%               | 0.33%  | 2.91%         | 2.91% | 5.88%        | 5.26%        | 2.46%   |
| May 2023     | 3.51%             | 0.20%                         | 3.92%                    | 3.71%                      | 0.21%               | 0.68%  | 2.56%         | 2.56% | 5.64%        | 4.07%        | 2.99%   |
| Apr 2023     | 3.62%             | 0.26%                         | 4.26%                    | 3.88%                      | 0.38%               | 3.12%  | 2.79%         | 3.00% | 5.97%        | 5.08%        | 2.42%   |
| Mar 2023     | 3.54%             | 0.18%                         | 4.04%                    | 3.72%                      | 0.32%               | 1.57%  | 3.23%         | 2.67% | 5.23%        | 5.20%        | 2.43%   |
| Feb 2023     | 3.58%             | 0.23%                         | 4.13%                    | 3.81%                      | 0.32%               | 2.79%  | 2.80%         | 3.19% | 5.11%        | 5.51%        | 2.03%   |
| Jan 2023     | 4.23%             | 0.33%                         | 5.21%                    | 4.55%                      | 0.65%               | 1.77%  | 4.50%         | 3.76% | 6.34%        | 6.25%        | 4.45%   |
| 2023         | 3.93%             | 0.26%                         | 4.61%                    | 4.19%                      | 0.42%               | 2.17%  | 3.65%         | 3.36% | 5.87%        | 5.45%        | 3.18%   |
| Dec 2022     | 3.76%             | 0.32%                         | 4.71%                    | 4.08%                      | 0.63%               | 2.11%  | 4.30%         | 3.22% | 6.50%        | 4.67%        | 4.22%   |
| Nov 2022     | 3.35%             | 0.28%                         | 4.07%                    | 3.63%                      | 0.44%               | 0.54%  | 3.74%         | 1.92% | 5.64%        | 5.07%        | 2.03%   |
| Oct 2022     | 4.12%             | 0.28%                         | 4.91%                    | 4.39%                      | 0.52%               | 1.76%  | 4.52%         | 3.21% | 5.90%        | 5.59%        | 1.97%   |
| Sep 2022     | 3.31%             | 0.19%                         | 4.02%                    | 3.51%                      | 0.51%               | 0.00%  | 3.29%         | 2.26% | 6.01%        | 4.65%        | 0.67%   |
| Aug 2022     | 3.70%             | 0.20%                         | 4.59%                    | 3.90%                      | 0.69%               | 0.50%  | 3.95%         | 2.67% | 6.20%        | 5.66%        | 6.21%   |
| Jul 2022     | 3.83%             | 0.18%                         | 5.40%                    | 4.00%                      | 1.40%               | 0.00%  | 5.25%         | 4.31% | 7.00%        | 4.89%        | 3.98%   |
| Jun 2022     | 3.56%             | 0.18%                         | 5.41%                    | 3.74%                      | 1.67%               | 6.00%  | 5.03%         | 3.73% | 7.86%        | 4.77%        | 2.80%   |
| May 2022     | 3.55%             | 0.16%                         | 4.37%                    | 3.71%                      | 0.66%               | 7.14%  | 4.15%         | 3.20% | 5.97%        | 3.13%        | 1.89%   |
| Apr 2022     | 3.44%             | 0.16%                         | 5.54%                    | 3.61%                      | 1.93%               | 17.19% | 5.05%         | 4.19% | 7.79%        | 4.79%        | 1.07%   |
| Mar 2022     | 3.50%             | 0.19%                         | 6.98%                    | 3.70%                      | 3.28%               | 13.63% | 7.06%         | 6.45% | 8.93%        | 4.77%        |         |
| Feb 2022     | 3.33%             | 0.19%                         | 5.42%                    | 3.52%                      | 1.90%               | 0.00%  | 4.12%         | 4.05% | 7.00%        | 6.40%        |         |
| Jan 2022     | 3.78%             | 0.16%                         | 8.39%                    | 3.94%                      | 4.45%               | 0.00%  | 6.65%         | 6.42% | 10.36%       | 9.85%        |         |
| 2022         | 3.60%             | 0.21%                         | 5.29%                    | 3.81%                      | 1.48%               | 3.64%  | 4.75%         | 3.77% | 7.04%        | 5.33%        | 2.76%   |
| Dec 2021     | 3.52%             | 0.15%                         | 5.74%                    | 3.67%                      | 2.07%               | 0.00%  | 5.22%         | 3.88% | 7.70%        | 6.22%        |         |
| Nov 2021     | 3.36%             | 0.28%                         | 5.21%                    | 3.64%                      | 1.58%               | 2.47%  | 5.66%         | 3.50% | 6.71%        | 4.96%        |         |
| Oct 2021     | 3.48%             | 0.20%                         | 4.53%                    | 3.68%                      | 0.85%               | 0.00%  | 3.81%         | 3.00% | 5.36%        | 5.82%        |         |
| Sep 2021     | 2.91%             | 0.15%                         | 3.68%                    | 3.05%                      | 0.62%               | 0.00%  | 3.58%         | 2.68% | 4.60%        | 3.93%        |         |
| Aug 2021     | 3.31%             | 0.13%                         | 4.36%                    | 3.44%                      | 0.91%               | 7.84%  | 5.06%         | 2.45% | 4.60%        | 5.38%        |         |
| Jul 2021     | 3.01%             | 0.14%                         | 3.63%                    | 3.15%                      | 0.48%               | 3.29%  | 2.58%         | 2.12% | 4.40%        | 5.72%        |         |
| Jun 2021     | 2.78%             | 0.15%                         | 3.22%                    | 2.93%                      | 0.28%               | 2.18%  | 1.51%         | 2.18% | 4.79%        | 3.77%        |         |
| May 2021     | 2.17%             | 0.05%                         | 2.57%                    | 2.22%                      | 0.36%               | 1.69%  | 1.24%         | 1.83% | 4.59%        | 2.27%        |         |
| Apr 2021     | 2.78%             | 0.11%                         | 3.36%                    | 2.90%                      | 0.46%               | 12.21% | 2.68%         | 2.11% | 4.55%        | 3.98%        |         |
| Mar 2021     | 2.99%             | 0.18%                         | 4.11%                    | 3.17%                      | 0.94%               | 11.64% | 2.90%         | 2.32% | 6.17%        | 4.88%        |         |
| Feb 2021     | 3.67%             | 0.31%                         | 6.30%                    | 3.98%                      | 2.33%               | 9.50%  | 3.66%         | 3.26% | 7.63%        | 10.97%       |         |
| Jan 2021     | 3.72%             | 0.15%                         | 7.79%                    | 3.87%                      | 3.92%               | 5.67%  | 4.58%         | 5.13% | 9.04%        | 12.46%       |         |
| 2021         | 3.14%             | 0.17%                         | 4.49%                    | 3.31%                      | 1.19%               | 4.42%  | 3.54%         | 2.85% | 5.81%        | 5.75%        |         |