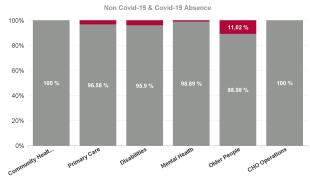

| Health Service Absence Rate<br>- by Care Group: Mar 2024 | Certified<br>absence | Self- certified<br>absence | Non Covid-19<br>absence | Covid-19<br>absence | Total absence<br>rate | % Non<br>Covid-19<br>absence | % Covid-19<br>absence |
|----------------------------------------------------------|----------------------|----------------------------|-------------------------|---------------------|-----------------------|------------------------------|-----------------------|
| CHO 2                                                    | 5.13%                | 0.35%                      | 5.48%                   | 0.24%               | 5.72%                 | 95.80%                       | 4.20%                 |
| Community Health & Wellbeing                             | 0.90%                | 0.36%                      | 1.26%                   | 0.00%               | 1.26%                 | 100.00%                      | 0.00%                 |
| Primary Care                                             | 3.69%                | 0.20%                      | 3.89%                   | 0.11%               | 4.01%                 | 97.19%                       | 2.81%                 |
| Disabilities                                             | 5.63%                | 0.45%                      | 6.08%                   | 0.08%               | 6.16%                 | 98.63%                       | 1.37%                 |
| Mental Health                                            | 4.88%                | 0.41%                      | 5.29%                   | 0.06%               | 5.34%                 | 98.89%                       | 1.11%                 |
| Older People                                             | 6.57%                | 0.32%                      | 6.88%                   | 0.85%               | 7.74%                 | 88.98%                       | 11.02%                |
| CHO Operations                                           | 3.76%                | 0.14%                      | 3.90%                   | 0.00%               | 3.90%                 | 100.00%                      | 0.00%                 |
| Community Services                                       | 5.13%                | 0.35%                      | 5.48%                   | 0.24%               | 5.72%                 | 95.80%                       | 4.20%                 |