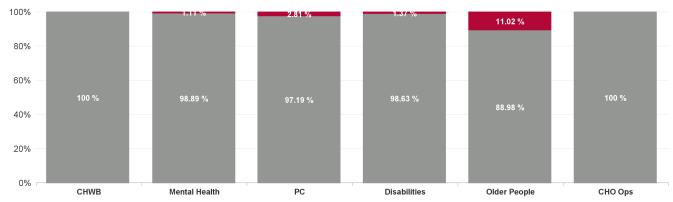

| Health Service Absence Rate<br>- by Care Group: Mar 2024 | Certified<br>absence | Self- certified<br>absence | Non Covid-19<br>absence | Covid-19<br>absence | Total absence<br>rate | % Non<br>Covid-19<br>absence | % Covid-19<br>absence |
|----------------------------------------------------------|----------------------|----------------------------|-------------------------|---------------------|-----------------------|------------------------------|-----------------------|
| CHO 2                                                    | 5.13%                | 0.35%                      | 5.48%                   | 0.24%               | 5.72%                 | 95.80%                       | 4.20%                 |
| Community Health & Wellbeing                             | 0.90%                | 0.36%                      | 1.26%                   | 0.00%               | 1.26%                 | 100.00%                      | 0.00%                 |
| Primary Care                                             | 3.69%                | 0.20%                      | 3.89%                   | 0.11%               | 4.01%                 | 97.19%                       | 2.81%                 |
| Disabilities                                             | 5.63%                | 0.45%                      | 6.08%                   | 0.08%               | 6.16%                 | 98.63%                       | 1.37%                 |
| Mental Health                                            | 4.88%                | 0.41%                      | 5.29%                   | 0.06%               | 5.34%                 | 98.89%                       | 1.11%                 |
| Older People                                             | 6.57%                | 0.32%                      | 6.88%                   | 0.85%               | 7.74%                 | 88.98%                       | 11.02%                |
| CHO Operations                                           | 3.76%                | 0.14%                      | 3.90%                   | 0.00%               | 3.90%                 | 100.00%                      | 0.00%                 |
| Community Services                                       | 5.13%                | 0.35%                      | 5.48%                   | 0.24%               | 5.72%                 | 95.80%                       | 4.20%                 |

| Year / Month | Certified absence | Self-<br>certified<br>absence | Total<br>absence<br>rate | Non<br>Covid-19<br>absence | Covid-19<br>Absence | СНШВ   | Mental Health | PC    | Disabilities | Older People | CHO Ops |
|--------------|-------------------|-------------------------------|--------------------------|----------------------------|---------------------|--------|---------------|-------|--------------|--------------|---------|
| Mar 2024     | 5.13%             | 0.35%                         | 5.72%                    | 5.48%                      | 0.24%               | 1.26%  | 5.34%         | 4.01% | 6.16%        | 7.74%        | 3.90%   |
| Feb 2024     | 4.91%             | 0.31%                         | 5.60%                    | 5.21%                      | 0.39%               | 1.00%  | 4.85%         | 4.87% | 5.77%        | 7.41%        | 2.33%   |
| Jan 2024     | 5.53%             | 0.43%                         | 6.67%                    | 5.96%                      | 0.70%               | 2.04%  | 6.06%         | 5.84% | 7.26%        | 7.60%        | 4.66%   |
| 2024         | 5.19%             | 0.36%                         | 6.00%                    | 5.55%                      | 0.44%               | 1.44%  | 5.43%         | 4.88% | 6.39%        | 7.58%        | 3.65%   |
| Dec 2023     | 5.48%             | 0.40%                         | 6.46%                    | 5.89%                      | 0.58%               | 2.82%  | 5.86%         | 5.24% | 6.75%        | 8.32%        | 3.51%   |
| Nov 2023     | 4.94%             | 0.41%                         | 5.74%                    | 5.35%                      | 0.39%               | 2.97%  | 5.45%         | 4.06% | 6.15%        | 7.35%        | 5.64%   |
| Oct 2023     | 3.85%             | 0.32%                         | 4.53%                    | 4.17%                      | 0.36%               | 0.42%  | 4.07%         | 3.18% | 5.76%        | 4.28%        | 3.54%   |
| Sep 2023     | 3.73%             | 0.22%                         | 4.63%                    | 3.95%                      | 0.68%               | 4.29%  | 3.82%         | 4.00% | 5.81%        | 4.75%        | 3.11%   |
| Aug 2023     | 3.59%             | 0.18%                         | 4.34%                    | 3.77%                      | 0.57%               | 3.94%  | 3.19%         | 3.04% | 6.75%        | 4.57%        | 2.78%   |
| Jul 2023     | 3.46%             | 0.23%                         | 4.06%                    | 3.69%                      | 0.38%               | 3.16%  | 2.79%         | 3.01% | 5.25%        | 5.08%        | 2.42%   |
| Jun 2023     | 3.79%             | 0.22%                         | 4.23%                    | 4.01%                      | 0.21%               | 0.33%  | 2.91%         | 2.91% | 5.88%        | 5.26%        | 2.46%   |
| May 2023     | 3.51%             | 0.20%                         | 3.92%                    | 3.71%                      | 0.21%               | 0.68%  | 2.56%         | 2.56% | 5.64%        | 4.07%        | 2.99%   |
| Apr 2023     | 3.62%             | 0.26%                         | 4.26%                    | 3.88%                      | 0.38%               | 3.12%  | 2.79%         | 3.00% | 5.97%        | 5.08%        | 2.42%   |
| Mar 2023     | 3.54%             | 0.18%                         | 4.04%                    | 3.72%                      | 0.32%               | 1.57%  | 3.23%         | 2.67% | 5.23%        | 5.20%        | 2.43%   |
| Feb 2023     | 3.58%             | 0.23%                         | 4.13%                    | 3.81%                      | 0.32%               | 2.79%  | 2.80%         | 3.19% | 5.11%        | 5.51%        | 2.03%   |
| Jan 2023     | 4.23%             | 0.33%                         | 5.21%                    | 4.55%                      | 0.65%               | 1.77%  | 4.50%         | 3.76% | 6.34%        | 6.25%        | 4.45%   |
| 2023         | 3.93%             | 0.26%                         | 4.61%                    | 4.19%                      | 0.42%               | 2.17%  | 3.65%         | 3.36% | 5.87%        | 5.45%        | 3.18%   |
| Dec 2022     | 3.76%             | 0.32%                         | 4.71%                    | 4.08%                      | 0.63%               | 2.11%  | 4.30%         | 3.22% | 6.50%        | 4.67%        | 4.22%   |
| Nov 2022     | 3.35%             | 0.28%                         | 4.07%                    | 3.63%                      | 0.44%               | 0.54%  | 3.74%         | 1.92% | 5.64%        | 5.07%        | 2.03%   |
| Oct 2022     | 4.12%             | 0.28%                         | 4.91%                    | 4.39%                      | 0.52%               | 1.76%  | 4.52%         | 3.21% | 5.90%        | 5.59%        | 1.97%   |
| Sep 2022     | 3.31%             | 0.19%                         | 4.02%                    | 3.51%                      | 0.51%               | 0.00%  | 3.29%         | 2.26% | 6.01%        | 4.65%        | 0.67%   |
| Aug 2022     | 3.70%             | 0.20%                         | 4.59%                    | 3.90%                      | 0.69%               | 0.50%  | 3.95%         | 2.67% | 6.20%        | 5.66%        | 6.21%   |
| Jul 2022     | 3.83%             | 0.18%                         | 5.40%                    | 4.00%                      | 1.40%               | 0.00%  | 5.25%         | 4.31% | 7.00%        | 4.89%        | 3.98%   |
| Jun 2022     | 3.56%             | 0.18%                         | 5.41%                    | 3.74%                      | 1.67%               | 6.00%  | 5.03%         | 3.73% | 7.86%        | 4.77%        | 2.80%   |
| May 2022     | 3.55%             | 0.16%                         | 4.37%                    | 3.71%                      | 0.66%               | 7.14%  | 4.15%         | 3.20% | 5.97%        | 3.13%        | 1.89%   |
| Apr 2022     | 3.44%             | 0.16%                         | 5.54%                    | 3.61%                      | 1.93%               | 17.19% | 5.05%         | 4.19% | 7.79%        | 4.79%        | 1.07%   |
| Mar 2022     | 3.50%             | 0.19%                         | 6.98%                    | 3.70%                      | 3.28%               | 13.63% | 7.06%         | 6.45% | 8.93%        | 4.77%        |         |
| Feb 2022     | 3.33%             | 0.19%                         | 5.42%                    | 3.52%                      | 1.90%               | 0.00%  | 4.12%         | 4.05% | 7.00%        | 6.40%        |         |
| Jan 2022     | 3.78%             | 0.16%                         | 8.39%                    | 3.94%                      | 4.45%               | 0.00%  | 6.65%         | 6.42% | 10.36%       | 9.85%        |         |
| 2022         | 3.60%             | 0.21%                         | 5.29%                    | 3.81%                      | 1.48%               | 3.64%  | 4.75%         | 3.77% | 7.04%        | 5.33%        | 2.76%   |
| Dec 2021     | 3.52%             | 0.15%                         | 5.74%                    | 3.67%                      | 2.07%               | 0.00%  | 5.22%         | 3.88% | 7.70%        | 6.22%        |         |
| Nov 2021     | 3.36%             | 0.28%                         | 5.21%                    | 3.64%                      | 1.58%               | 2.47%  | 5.66%         | 3.50% | 6.71%        | 4.96%        |         |
| Oct 2021     | 3.48%             | 0.20%                         | 4.53%                    | 3.68%                      | 0.85%               | 0.00%  | 3.81%         | 3.00% | 5.36%        | 5.82%        |         |
| Sep 2021     | 2.91%             | 0.15%                         | 3.68%                    | 3.05%                      | 0.62%               | 0.00%  | 3.58%         | 2.68% | 4.60%        | 3.93%        |         |
| Aug 2021     | 3.31%             | 0.13%                         | 4.36%                    | 3.44%                      | 0.91%               | 7.84%  | 5.06%         | 2.45% | 4.60%        | 5.38%        |         |
| Jul 2021     | 3.01%             | 0.14%                         | 3.63%                    | 3.15%                      | 0.48%               | 3.29%  | 2.58%         | 2.12% | 4.40%        | 5.72%        |         |
| Jun 2021     | 2.78%             | 0.15%                         | 3.22%                    | 2.93%                      | 0.28%               | 2.18%  | 1.51%         | 2.18% | 4.79%        | 3.77%        |         |
| May 2021     | 2.17%             | 0.05%                         | 2.57%                    | 2.22%                      | 0.36%               | 1.69%  | 1.24%         | 1.83% | 4.59%        | 2.27%        |         |
| Apr 2021     | 2.78%             | 0.11%                         | 3.36%                    | 2.90%                      | 0.46%               | 12.21% | 2.68%         | 2.11% | 4.55%        | 3.98%        |         |
| Mar 2021     | 2.99%             | 0.18%                         | 4.11%                    | 3.17%                      | 0.94%               | 11.64% | 2.90%         | 2.32% | 6.17%        | 4.88%        |         |
| Feb 2021     | 3.67%             | 0.31%                         | 6.30%                    | 3.98%                      | 2.33%               | 9.50%  | 3.66%         | 3.26% | 7.63%        | 10.97%       |         |
| Jan 2021     | 3.72%             | 0.15%                         | 7.79%                    | 3.87%                      | 3.92%               | 5.67%  | 4.58%         | 5.13% | 9.04%        | 12.46%       |         |
| 2021         | 3.14%             | 0.17%                         | 4.49%                    | 3.31%                      | 1.19%               | 4.42%  | 3.54%         | 2.85% | 5.81%        | 5.75%        |         |