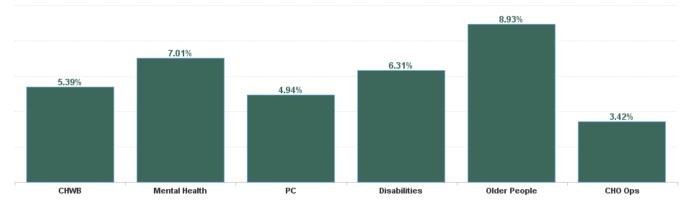

| Health Service Absence Rate<br>- by Care Group: Nov 2024 | Certified<br>absence | Self- certified<br>absence | Non Covid-19<br>absence | Covid-19<br>absence | Total absence<br>rate | % Non<br>Covid-19<br>absence | % Covid-19<br>absence |
|----------------------------------------------------------|----------------------|----------------------------|-------------------------|---------------------|-----------------------|------------------------------|-----------------------|
| CHO 2                                                    | 5.75%                | 0.59%                      | 6.34%                   | 0.28%               | 6.62%                 | 95.75%                       | 4.25%                 |
| Community Health & Wellbeing                             | 5.08%                | 0.30%                      | 5.39%                   | 0.00%               | 5.39%                 | 100.00%                      | 0.00%                 |
| Primary Care                                             | 4.48%                | 0.37%                      | 4.84%                   | 0.10%               | 4.94%                 | 97.95%                       | 2.05%                 |
| Disabilities                                             | 5.66%                | 0.59%                      | 6.25%                   | 0.06%               | 6.31%                 | 99.09%                       | 0.91%                 |
| Mental Health                                            | 6.19%                | 0.62%                      | 6.81%                   | 0.20%               | 7.01%                 | 97.15%                       | 2.85%                 |
| Older People                                             | 7.12%                | 0.85%                      | 7.97%                   | 0.96%               | 8.93%                 | 89.24%                       | 10.76%                |
| CHO Operations                                           | 3.14%                | 0.28%                      | 3.42%                   | 0.00%               | 3.42%                 | 100.00%                      | 0.00%                 |
| Community Services                                       | 5.75%                | 0.59%                      | 6.34%                   | 0.28%               | 6.62%                 | 95.75%                       | 4.25%                 |