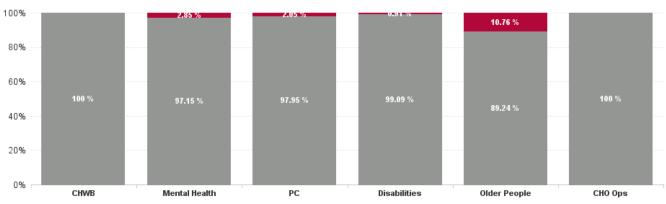

| Health Service Absence Rate<br>- by Care Group: Nov 2024 | Certified<br>absence | Self- certified<br>absence | Non Covid-19<br>absence | Covid-19<br>absence | Total absence<br>rate | % Non<br>Covid-19<br>absence | % Covid-19<br>absence |
|----------------------------------------------------------|----------------------|----------------------------|-------------------------|---------------------|-----------------------|------------------------------|-----------------------|
| CHO 2                                                    | 5.75%                | 0.59%                      | 6.34%                   | 0.28%               | 6.62%                 | 95.75%                       | 4.25%                 |
| Community Health & Wellbeing                             | 5.08%                | 0.30%                      | 5.39%                   | 0.00%               | 5.39%                 | 100.00%                      | 0.00%                 |
| Primary Care                                             | 4.48%                | 0.37%                      | 4.84%                   | 0.10%               | 4.94%                 | 97.95%                       | 2.05%                 |
| Disabilities                                             | 5.66%                | 0.59%                      | 6.25%                   | 0.06%               | 6.31%                 | 99.09%                       | 0.91%                 |
| Mental Health                                            | 6.19%                | 0.62%                      | 6.81%                   | 0.20%               | 7.01%                 | 97.15%                       | 2.85%                 |
| Older People                                             | 7.12%                | 0.85%                      | 7.97%                   | 0.96%               | 8.93%                 | 89.24%                       | 10.76%                |
| CHO Operations                                           | 3.14%                | 0.28%                      | 3.42%                   | 0.00%               | 3.42%                 | 100.00%                      | 0.00%                 |
| Community Services                                       | 5.75%                | 0.59%                      | 6.34%                   | 0.28%               | 6.62%                 | 95.75%                       | 4.25%                 |