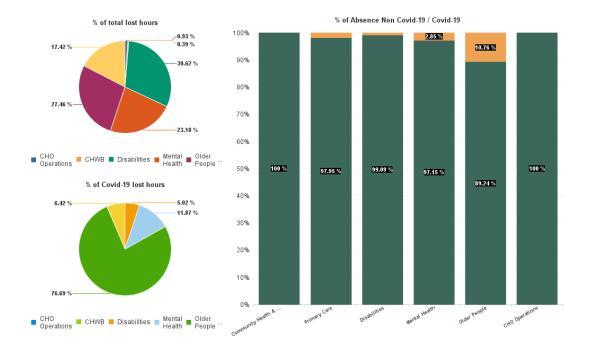

| Health Service Absence Rate<br>- by Care Group: Nov 2024 | Certified<br>absence | Self- certified<br>absence | Non Covid-19<br>absence | Covid-19<br>absence | Total absence<br>rate | % Non<br>Covid-19<br>absence | % Covid-19<br>absence |
|----------------------------------------------------------|----------------------|----------------------------|-------------------------|---------------------|-----------------------|------------------------------|-----------------------|
| CHO 2                                                    | 5.75%                | 0.59%                      | 6.34%                   | 0.28%               | 6.62%                 | 95.75%                       | 4.25%                 |
| Community Health & Wellbeing                             | 5.08%                | 0.30%                      | 5.39%                   | 0.00%               | 5.39%                 | 100.00%                      | 0.00%                 |
| Primary Care                                             | 4.48%                | 0.37%                      | 4.84%                   | 0.10%               | 4.94%                 | 97.95%                       | 2.05%                 |
| Disabilities                                             | 5.66%                | 0.59%                      | 6.25%                   | 0.06%               | 6.31%                 | 99.09%                       | 0.91%                 |
| Mental Health                                            | 6.19%                | 0.62%                      | 6.81%                   | 0.20%               | 7.01%                 | 97.15%                       | 2.85%                 |
| Older People                                             | 7.12%                | 0.85%                      | 7.97%                   | 0.96%               | 8.93%                 | 89.24%                       | 10.76%                |
| CHO Operations                                           | 3.14%                | 0.28%                      | 3.42%                   | 0.00%               | 3.42%                 | 100.00%                      | 0.00%                 |
| Community Services                                       | 5.75%                | 0.59%                      | 6.34%                   | 0.28%               | 6.62%                 | 95.75%                       | 4.25%                 |