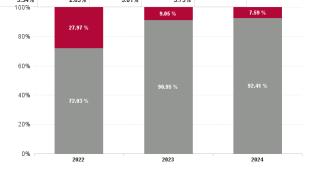

| Year /<br>Month | Certified<br>absence | Self-<br>certified<br>absence | Non<br>Covid-19<br>absence | Covid-19<br>absence | Total<br>absence<br>rate | Medical &<br>Dental | Nursing &<br>Midwifery | Health &<br>Social Care<br>Professionals | Management &<br>Administrative | General<br>Support | Patient &<br>Client Care |
|-----------------|----------------------|-------------------------------|----------------------------|---------------------|--------------------------|---------------------|------------------------|------------------------------------------|--------------------------------|--------------------|--------------------------|
| Nov 2024        | 5.75%                | 0.59%                         | 6.34%                      | 0.28%               | 6.62%                    | 4.71%               | 7.79%                  | 5.45%                                    | 4.57%                          | 4.49%              | 7.64%                    |
| Oct 2024        | 5.77%                | 0.51%                         | 6.28%                      | 0.34%               | 6.62%                    | 3.27%               | 7.54%                  | 5.09%                                    | 5.14%                          | 6.21%              | 7.71%                    |
| Sep 2024        | 5.59%                | 0.47%                         | 6.06%                      | 0.55%               | 6.61%                    | 3.13%               | 7.86%                  | 4.85%                                    | 5.71%                          | 5.87%              | 7.43%                    |
| Aug 2024        | 6.09%                | 0.44%                         | 6.53%                      | 0.79%               | 7.32%                    | 3.71%               | 8.13%                  | 5.88%                                    | 6.95%                          | 6.70%              | 8.10%                    |
| Jul 2024        | 6.12%                | 0.47%                         | 6.59%                      | 1.02%               | 7.61%                    | 2.75%               | 8.63%                  | 6.64%                                    | 7.01%                          | 6.59%              | 8.32%                    |
| Jun 2024        | 5.59%                | 0.44%                         | 6.04%                      | 0.73%               | 6.77%                    | 3.38%               | 7.33%                  | 6.48%                                    | 5.87%                          | 5.44%              | 7.37%                    |
| May 2024        | 5.22%                | 0.30%                         | 5.52%                      | 0.21%               | 5.73%                    | 2.54%               | 6.42%                  | 4.83%                                    | 4.71%                          | 4.53%              | 6.50%                    |
| Apr 2024        | 5.62%                | 0.38%                         | 6.01%                      | 0.22%               | 6.23%                    | 2.34%               | 6.99%                  | 5.06%                                    | 4.61%                          | 4.50%              | 7.63%                    |
| Mar 2024        | 5.13%                | 0.35%                         | 5.48%                      | 0.24%               | 5.72%                    | 1.21%               | 6.13%                  | 4.63%                                    | 4.69%                          | 4.59%              | 7.14%                    |
| Feb 2024        | 4.91%                | 0.31%                         | 5.21%                      | 0.39%               | 5.60%                    | 2.93%               | 5.70%                  | 4.73%                                    | 4.50%                          | 3.11%              | 7.13%                    |
| Jan 2024        | 5.53%                | 0.43%                         | 5.96%                      | 0.70%               | 6.67%                    | 5.19%               | 6.63%                  | 5.56%                                    | 6.71%                          | 4.24%              | 7.70%                    |
| 2024            | 5.58%                | 0.43%                         | 6.00%                      | 0.49%               | 6.50%                    | 3.11%               | 7.19%                  | 5.36%                                    | 5.49%                          | 5.12%              | 7.51%                    |
| Dec 2023        | 5.48%                | 0.40%                         | 5.89%                      | 0.58%               | 6.46%                    | 2.89%               | 7.08%                  | 5.74%                                    | 5.44%                          | 2.21%              | 7.76%                    |
| Nov 2023        | 4.94%                | 0.41%                         | 5.35%                      | 0.39%               | 5.74%                    | 2.29%               | 6.23%                  | 5.19%                                    | 4.31%                          | 2.46%              | 7.12%                    |
| Oct 2023        | 3.85%                | 0.32%                         | 4.17%                      | 0.36%               | 4.53%                    | 1.47%               | 4.39%                  | 4.66%                                    | 3.41%                          | 4.04%              | 5.39%                    |
| Sep 2023        | 3.73%                | 0.22%                         | 3.95%                      | 0.68%               | 4.63%                    | 1.20%               | 4.77%                  | 4.17%                                    | 3.79%                          | 2.92%              | 5.81%                    |
| Aug 2023        | 3.59%                | 0.18%                         | 3.77%                      | 0.57%               | 4.34%                    | 0.52%               | 4.49%                  | 3.50%                                    | 3.11%                          | 3.72%              | 5.87%                    |
| Jul 2023        | 3.46%                | 0.23%                         | 3.69%                      | 0.38%               | 4.06%                    | 0.97%               | 3.88%                  | 3.28%                                    | 3.96%                          | 3.46%              | 5.15%                    |
| Jun 2023        | 3.79%                | 0.22%                         | 4.01%                      | 0.21%               | 4.23%                    | 0.41%               | 3.93%                  | 3.44%                                    | 3.27%                          | 3.21%              | 5.99%                    |
| May 2023        | 3.51%                | 0.20%                         | 3.71%                      | 0.21%               | 3.92%                    | 0.83%               | 3.53%                  | 3.57%                                    | 3.20%                          | 3.58%              | 5.12%                    |
| Apr 2023        | 3.62%                | 0.26%                         | 3.88%                      | 0.38%               | 4.26%                    | 0.96%               | 4.15%                  | 3.64%                                    | 3.97%                          | 3.59%              | 5.32%                    |
| Mar 2023        | 3.54%                | 0.18%                         | 3.72%                      | 0.32%               | 4.04%                    | 0.74%               | 4.05%                  | 3.59%                                    | 3.48%                          | 4.31%              | 4.89%                    |
| Feb 2023        | 3.58%                | 0.23%                         | 3.81%                      | 0.32%               | 4.13%                    | 1.49%               | 4.72%                  | 3.49%                                    | 3.98%                          | 2.85%              | 4.51%                    |
| Jan 2023        | 4.23%                | 0.33%                         | 4.55%                      | 0.65%               | 5.21%                    | 2.93%               | 5.31%                  | 4.15%                                    | 4.27%                          | 3.66%              | 6.42%                    |
| 2023            | 3.93%                | 0.26%                         | 4.19%                      | 0.42%               | 4.61%                    | 1.30%               | 4.68%                  | 4.04%                                    | 3.81%                          | 3.36%              | 5.76%                    |
| Dec 2022        | 3.76%                | 0.32%                         | 4.08%                      | 0.63%               | 4.71%                    | 0.33%               | 4.97%                  | 4.70%                                    | 4.21%                          | 3.69%              | 5.41%                    |
| Nov 2022        | 3.35%                | 0.28%                         | 3.63%                      | 0.44%               | 4.07%                    | 0.61%               | 3.82%                  | 3.94%                                    | 2.70%                          | 2.91%              | 5.56%                    |
| Oct 2022        | 4.12%                | 0.28%                         | 4.39%                      | 0.52%               | 4.91%                    | 1.13%               | 4.89%                  | 5.06%                                    | 3.35%                          | 2.88%              | 6.07%                    |
| Sep 2022        | 3.31%                | 0.19%                         | 3.51%                      | 0.51%               | 4.02%                    | 0.20%               | 3.96%                  | 3.92%                                    | 2.74%                          | 2.80%              | 5.37%                    |
| Aug 2022        | 3.70%                | 0.20%                         | 3.90%                      | 0.69%               | 4.59%                    | 0.26%               | 4.85%                  | 4.53%                                    | 3.55%                          | 3.52%              | 5.57%                    |
| Jul 2022        | 3.83%                | 0.18%                         | 4.00%                      | 1.40%               | 5.40%                    | 0.47%               | 5.18%                  | 5.01%                                    | 5.03%                          | 4.45%              | 6.45%                    |
| Jun 2022        | 3.56%                | 0.18%                         | 3.74%                      | 1.67%               | 5.41%                    | 0.73%               | 5.47%                  | 5.66%                                    | 4.29%                          | 4.09%              | 6.43%                    |
| May 2022        | 3.55%                | 0.16%                         | 3.71%                      | 0.66%               | 4.37%                    | 0.89%               | 4.66%                  | 4.42%                                    | 3.62%                          | 2.14%              | 5.04%                    |
| Apr 2022        | 3.44%                | 0.16%                         | 3.61%                      | 1.93%               | 5.54%                    | 1.16%               | 6.54%                  | 5.07%                                    | 3.52%                          | 2.92%              | 6.52%                    |
| Mar 2022        | 3.50%                | 0.19%                         | 3.70%                      | 3.28%               | 6.98%                    | 2.59%               | 8.60%                  | 7.08%                                    | 4.73%                          | 4.02%              | 7.14%                    |
| Feb 2022        | 3.33%                | 0.19%                         | 3.52%                      | 1.90%               | 5.42%                    | 2.12%               | 6.47%                  | 5.45%                                    | 3.35%                          | 3.05%              | 5.97%                    |
| Jan 2022        | 3.78%                | 0.16%                         | 3.94%                      | 4.45%               | 8.39%                    | 5.37%               | 9.36%                  | 7.22%                                    | 5.64%                          | 3.37%              | 10.00%                   |
| 2022            | 3.60%                | 0.21%                         | 3.81%                      | 1.48%               | 5.29%                    | 1.14%               | 5.72%                  | 5.14%                                    | 3.87%                          | 3.30%              | 6.27%                    |
| Dec 2021        | 3.52%                | 0.15%                         | 3.67%                      | 2.07%               | 5.74%                    | 2.37%               | 7.19%                  | 4.62%                                    | 3.35%                          | 2.58%              | 6.75%                    |
| Nov 2021        | 3.36%                | 0.28%                         | 3.64%                      | 1.58%               | 5.21%                    | 1.72%               | 6.26%                  | 5.38%                                    | 3.50%                          | 2.96%              | 5.63%                    |
| Oct 2021        | 3.48%                | 0.20%                         | 3.68%                      | 0.85%               | 4.53%                    | 2.64%               | 5.37%                  | 3.98%                                    | 3.11%                          | 4.07%              | 4.89%                    |
| Sep 2021        | 2.91%                | 0.15%                         | 3.05%                      | 0.62%               | 3.68%                    | 3.69%               | 4.80%                  | 3.25%                                    | 2.56%                          | 2.56%              | 3.40%                    |
| Aug 2021        | 3.31%                | 0.13%                         | 3.44%                      | 0.91%               | 4.36%                    | 2.67%               | 5.87%                  | 3.36%                                    | 2.22%                          | 3.67%              | 4.54%                    |
| Jul 2021        | 3.01%                | 0.14%                         | 3.15%                      | 0.48%               | 3.63%                    | 1.58%               | 4.03%                  | 3.02%                                    | 2.32%                          | 4.13%              | 4.24%                    |
| Jun 2021        | 2.78%                | 0.15%                         | 2.93%                      | 0.28%               | 3.22%                    | 1.72%               | 3.10%                  | 3.01%                                    | 2.16%                          | 2.62%              | 4.03%                    |
| May 2021        | 2.17%                | 0.05%                         | 2.22%                      | 0.36%               | 2.57%                    | 2.00%               | 2.06%                  | 2.53%                                    | 2.11%                          | 1.79%              | 3.44%                    |
| Apr 2021        | 2.78%                | 0.11%                         | 2.90%                      | 0.46%               | 3.36%                    | 1.70%               | 3.45%                  | 2.62%                                    | 2.66%                          | 1.62%              | 4.37%                    |
| Mar 2021        | 2.99%                | 0.18%                         | 3.17%                      | 0.94%               | 4.11%                    | 1.44%               | 4.41%                  | 3.20%                                    | 2.63%                          | 1.31%              | 5.61%                    |
| Feb 2021        | 3.67%                | 0.31%                         | 3.98%                      | 2.33%               | 6.30%                    | 0.92%               | 6.93%                  | 4.29%                                    | 2.65%                          | 4.10%              | 9.05%                    |
| Jan 2021        | 3.72%                | 0.15%                         | 3.87%                      | 3.92%               | 7.79%                    | 2.83%               | 8.94%                  | 5.48%                                    | 4.21%                          | 7.24%              | 9.47%                    |
| 2021            | 3.14%                | 0.17%                         | 3.31%                      | 1.19%               | 4.49%                    | 2.09%               | 5.16%                  | 3.73%                                    | 2.79%                          | 3.21%              | 5.38%                    |

| Year / Month         | Certified<br>absence | Self-<br>certified<br>absence | Total<br>absence<br>rate    | Non<br>Covid-19<br>absence | Covid-19<br>Absence | СНШВ   | Mental Health | PC     | Disabilities | Older People                        | CHO Ops |
|----------------------|----------------------|-------------------------------|-----------------------------|----------------------------|---------------------|--------|---------------|--------|--------------|-------------------------------------|---------|
| Nov 2024             | 5.75%                | 0.59%                         | 6.62%                       | 6.34%                      | 0.28%               | 5.39%  | 7.01%         | 4.94%  | 6.31%        | 8.93%                               | 3.42%   |
| Oct 2024             | 5.77%                | 0.51%                         | 6.62%                       | 6.28%                      | 0.34%               | 0.66%  | 7.03%         | 4.92%  | 6.19%        | 9.31%                               | 5.20%   |
| Sep 2024             | 5.59%                | 0.47%                         | 6.61%                       | 6.06%                      | 0.55%               | 1.40%  | 6.59%         | 4.93%  | 5.56%        | 10.38%                              | 5.05%   |
| Aug 2024             | 6.09%                | 0.44%                         | 7.32%                       | 6.53%                      | 0.79%               | 0.82%  | 7.44%         | 6.05%  | 6.31%        | 10.14%                              | 6.28%   |
| Jul 2024             | 6.12%                | 0.47%                         | 7.61%                       | 6.59%                      | 1.02%               | 3.96%  | 7.86%         | 6.28%  | 6.51%        | 10.75%                              | 5.60%   |
| Jun 2024             | 5.59%                | 0.44%                         | 6.77%                       | 6.04%                      | 0.73%               | 2.85%  | 6.48%         | 5.58%  | 6.39%        | 9.17%                               | 5.11%   |
| May 2024             | 5.22%                | 0.30%                         | 5.73%                       | 5.52%                      | 0.21%               | 4.72%  | 5.86%         | 4.83%  | 5.59%        | 7.36%                               | 2.35%   |
| Apr 2024             | 5.62%                | 0.38%                         | 6.23%                       | 6.01%                      | 0.22%               | 5.82%  | 5.94%         | 4.31%  | 6.37%        | 8.88%                               | 3.27%   |
| Mar 2024             | 5.13%                | 0.35%                         | 5.72%                       | 5.48%                      | 0.24%               | 1.26%  | 5.34%         | 4.01%  | 6.16%        | 7.74%                               | 3.90%   |
| Feb 2024             | 4.91%                | 0.31%                         | 5.60%                       | 5.21%                      | 0.39%               | 1.00%  | 4.85%         | 4.87%  | 5.77%        | 7.41%                               | 2.33%   |
| Jan 2024             | 5.53%                | 0.43%                         | 6.67%                       | 5.96%                      | 0.70%               | 2.04%  | 6.06%         | 5.84%  | 7.26%        | 7.60%                               | 4.66%   |
| 2024                 | 5.58%                | 0.43%                         | 6.50%                       | 6.00%                      | 0.49%               | 2.71%  | 6.40%         | 5.13%  | 6.19%        | 8.89%                               | 4.29%   |
| Dec 2023             | 5.48%                | 0.40%                         | 6.46%                       | 5.89%                      | 0.58%               | 2.82%  | 5.86%         | 5.24%  | 6.75%        | 8.32%                               | 3.51%   |
| Nov 2023             | 4.94%                | 0.41%                         | 5.74%                       | 5.35%                      | 0.39%               | 2.97%  | 5.45%         | 4.06%  | 6.15%        | 7.35%                               | 5.64%   |
| Oct 2023             | 3.85%                | 0.32%                         | 4.53%                       | 4.17%                      | 0.36%               | 0.42%  | 4.07%         | 3.18%  | 5.76%        | 4.28%                               | 3.54%   |
| Sep 2023             | 3.73%                | 0.22%                         | 4.63%                       | 3.95%                      | 0.68%               | 4.29%  | 3.82%         | 4.00%  | 5.81%        | 4.75%                               | 3.11%   |
| Aug 2023             | 3.59%                | 0.18%                         | 4.34%                       | 3.77%                      | 0.57%               | 3.94%  | 3.19%         | 3.04%  | 6.75%        | 4.57%                               | 2.78%   |
| Jul 2023             | 3.46%                | 0.23%                         | 4.06%                       | 3.69%                      | 0.38%               | 3.16%  | 2.79%         | 3.01%  | 5.25%        | 5.08%                               | 2.42%   |
| Jun 2023             | 3.79%                | 0.22%                         | 4.23%                       | 4.01%                      | 0.21%               | 0.33%  | 2.91%         | 2.91%  | 5.88%        | 5.26%                               | 2.46%   |
| May 2023             | 3.51%                | 0.20%                         | 3.92%                       | 3.71%                      | 0.21%               | 0.68%  | 2.56%         | 2.56%  | 5.64%        | 4.07%                               | 2.99%   |
| Apr 2023             | 3.62%                | 0.26%                         | 4.26%                       | 3.88%                      | 0.38%               | 3.12%  | 2.79%         | 3.00%  | 5.97%        | 5.08%                               | 2.42%   |
| Mar 2023             | 3.54%                | 0.18%                         | 4.04%                       | 3.72%                      | 0.32%               | 1.57%  | 3.23%         | 2.67%  | 5.23%        | 5.20%                               | 2.43%   |
| Feb 2023             | 3.58%                | 0.23%                         | 4.13%                       | 3.81%                      | 0.32%               | 2.79%  | 2.80%         | 3.19%  | 5.11%        | 5.51%                               | 2.03%   |
| Jan 2023             | 4.23%                | 0.33%                         | 5.21%                       | 4.55%                      | 0.65%               | 1.77%  | 4.50%         | 3.76%  | 6.34%        | 6.25%                               | 4.45%   |
| 2023                 | 3.93%                | 0.26%                         | 4.61%                       | 4.19%                      | 0.42%               | 2.17%  | 3.65%         | 3.36%  | 5.87%        | 5.45%                               | 3.18%   |
| Dec 2022             | 3.76%                | 0.32%                         | 4.71%                       | 4.08%                      | 0.63%               | 2.11%  | 4.30%         | 3.22%  | 6.50%        | 4.67%                               | 4.22%   |
| Nov 2022             | 3.35%                | 0.28%                         | 4.07%                       | 3.63%                      | 0.44%               | 0.54%  | 3.74%         | 1.92%  | 5.64%        | 5.07%                               | 2.03%   |
| Oct 2022             | 4.12%                | 0.28%                         | 4.91%                       | 4.39%                      | 0.52%               | 1.76%  | 4.52%         | 3.21%  | 5.90%        | 5.59%                               | 1.97%   |
| Sep 2022             | 3.31%                | 0.19%                         | 4.02%                       | 3.51%                      | 0.51%               | 0.00%  | 3.29%         | 2.26%  | 6.01%        | 4.65%                               | 0.67%   |
| Aug 2022             | 3.70%                | 0.20%                         | 4.59%                       | 3.90%                      | 0.69%               | 0.50%  | 3.95%         | 2.67%  | 6.20%        | 5.66%                               | 6.21%   |
| Jul 2022             | 3.83%                | 0.18%                         | 5.40%                       | 4.00%                      | 1.40%               | 0.00%  | 5.25%         | 4.31%  | 7.00%        | 4.89%                               | 3.98%   |
| Jun 2022             | 3.56%                | 0.18%                         | 5.41%                       | 3.74%                      | 1.67%               | 6.00%  | 5.03%         | 3.73%  | 7.86%        | 4.77%                               | 2.80%   |
| May 2022             | 3.55%                | 0.16%                         | 4.37%                       | 3.71%                      | 0.66%               | 7.14%  | 4.15%         | 3.20%  | 5.97%        | 3.13%                               | 1.89%   |
| Apr 2022             | 3.44%                | 0.16%                         | 5.54%                       | 3.61%                      | 1.93%               | 17.19% | 5.05%         | 4.19%  | 7.79%        | 4.79%                               | 1.07%   |
| Mar 2022             | 3.50%                | 0.19%                         | 6.98%                       | 3.70%                      | 3.28%               | 13.63% | 7.06%         | 6.45%  | 8.93%        | 4.77%                               |         |
| Feb 2022             | 3.33%                | 0.19%                         | 5.42%                       | 3.52%                      | 1.90%               | 0.00%  | 4.12%         | 4.05%  | 7.00%        | 6.40%                               |         |
| Jan 2022             | 3.78%                | 0.16%                         | 8.39%                       | 3.94%                      | 4.45%               | 0.00%  | 6.65%         | 6.42%  | 10.36%       | 9.85%                               |         |
| 2022                 | 3.60%                | 0.21%                         | 5.29%                       | 3.81%                      | 1.48%               | 3.64%  | 4.75%         | 3.77%  | 7.04%        | 5.33%                               | 2.76%   |
| Dec 2021             | 3.52%                | 0.15%                         | 5.74%                       | 3.67%                      | 2.07%               | 0.00%  | 5.22%         | 3.88%  | 7.70%        | 6.22%                               |         |
| Nov 2021             | 3.36%                | 0.28%                         | 5.21%                       | 3.64%                      | 1.58%               | 2.47%  | 5.66%         | 3.50%  | 6.71%        | 4.96%                               |         |
| Oct 2021             | 3.48%                | 0.20%                         | 4.53%                       | 3.68%                      | 0.85%               | 0.00%  | 3.81%         | 3.00%  | 5.36%        | 5.82%                               |         |
| Sep 2021             | 2.91%                | 0.15%                         | 3.68%                       | 3.05%                      | 0.62%               | 0.00%  | 3.58%         | 2.68%  | 4.60%        | 3.93%                               |         |
| Aug 2021             | 3.31%                | 0.13%                         | 4.36%                       | 3.44%                      | 0.91%               | 7.84%  | 5.06%         | 2.45%  | 4.60%        | 5.38%                               |         |
| Jul 2021             | 3.01%                | 0.13%                         | 3.63%                       | 3.15%                      | 0.48%               | 3.29%  | 2.58%         | 2.43 % | 4.00%        | 5.72%                               |         |
| Jun 2021             | 2.78%                | 0.14 %                        | 3.03 %                      | 2.93%                      | 0.48%               | 2.18%  | 1.51%         | 2.12 % | 4.40%        | 3.72%                               |         |
| May 2021             | 2.17%                | 0.15%                         | 2.57%                       | 2.93%                      | 0.26%               | 1.69%  | 1.24%         | 1.83%  | 4.79%        | 2.27%                               |         |
| Apr 2021             | 2.17%                | 0.05%                         | 3.36%                       | 2.22%                      | 0.36%               | 12.21% | 2.68%         | 2.11%  | 4.55%        | 3.98%                               |         |
| Apr 2021<br>Mar 2021 | 2.78%                | 0.11%                         | 4.11%                       | 2.90%                      | 0.94%               | 12.21% | 2.68%         | 2.11%  | 4.55%        | 4.88%                               |         |
| Feb 2021             | 2.99%                | 0.18%                         | 4.11%<br>6.30%              |                            | 2.33%               | 9.50%  | 2.90%         | 3.26%  | 7.63%        | 4.88%                               |         |
|                      |                      |                               |                             | 3.98%                      |                     |        |               |        |              |                                     |         |
| Jan 2021             | 3.72%                | 0.15%                         | 7.79%<br>ence Rate<br>4.49% | 3.87%                      | 3.92%               | 5.67%  | 4.58%         | 5.13%  | 9.04%        | 12.46%<br>Non Covid-19 / C<br>5.75% |         |