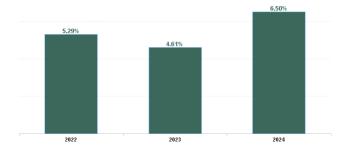

| Year /<br>Month | Certified<br>absence | Self-<br>certified<br>absence | Non<br>Covid-19<br>absence | Covid-19<br>absence | Total<br>absence<br>rate | Medical &<br>Dental | Nursing &<br>Midwifery | Health &<br>Social Care<br>Professionals | Management &<br>Administrative | General<br>Support | Patient &<br>Client Care |
|-----------------|----------------------|-------------------------------|----------------------------|---------------------|--------------------------|---------------------|------------------------|------------------------------------------|--------------------------------|--------------------|--------------------------|
| Nov 2024        | 5.75%                | 0.59%                         | 6.34%                      | 0.28%               | 6.62%                    | 4.71%               | 7.79%                  | 5.45%                                    | 4.57%                          | 4.49%              | 7.64%                    |
| Oct 2024        | 5.77%                | 0.51%                         | 6.28%                      | 0.34%               | 6.62%                    | 3.27%               | 7.54%                  | 5.09%                                    | 5.14%                          | 6.21%              | 7.71%                    |
| Sep 2024        | 5.59%                | 0.47%                         | 6.06%                      | 0.55%               | 6.61%                    | 3.13%               | 7.86%                  | 4.85%                                    | 5.71%                          | 5.87%              | 7.43%                    |
| Aug 2024        | 6.09%                | 0.44%                         | 6.53%                      | 0.79%               | 7.32%                    | 3.71%               | 8.13%                  | 5.88%                                    | 6.95%                          | 6.70%              | 8.10%                    |
| Jul 2024        | 6.12%                | 0.47%                         | 6.59%                      | 1.02%               | 7.61%                    | 2.75%               | 8.63%                  | 6.64%                                    | 7.01%                          | 6.59%              | 8.32%                    |
| Jun 2024        | 5.59%                | 0.44%                         | 6.04%                      | 0.73%               | 6.77%                    | 3.38%               | 7.33%                  | 6.48%                                    | 5.87%                          | 5.44%              | 7.37%                    |
| May 2024        | 5.22%                | 0.30%                         | 5.52%                      | 0.21%               | 5.73%                    | 2.54%               | 6.42%                  | 4.83%                                    | 4.71%                          | 4.53%              | 6.50%                    |
| Apr 2024        | 5.62%                | 0.38%                         | 6.01%                      | 0.22%               | 6.23%                    | 2.34%               | 6.99%                  | 5.06%                                    | 4.61%                          | 4.50%              | 7.63%                    |
| Mar 2024        | 5.13%                | 0.35%                         | 5.48%                      | 0.24%               | 5.72%                    | 1.21%               | 6.13%                  | 4.63%                                    | 4.69%                          | 4.59%              | 7.14%                    |
| Feb 2024        | 4.91%                | 0.31%                         | 5.21%                      | 0.39%               | 5.60%                    | 2.93%               | 5.70%                  | 4.73%                                    | 4.50%                          | 3.11%              | 7.13%                    |
| Jan 2024        | 5.53%                | 0.43%                         | 5.96%                      | 0.70%               | 6.67%                    | 5.19%               | 6.63%                  | 5.56%                                    | 6.71%                          | 4.24%              | 7.70%                    |
| 2024            | 5.58%                | 0.43%                         | 6.00%                      | 0.49%               | 6.50%                    | 3.11%               | 7.19%                  | 5.36%                                    | 5.49%                          | 5.12%              | 7.51%                    |
| Dec 2023        | 5.48%                | 0.40%                         | 5.89%                      | 0.58%               | 6.46%                    | 2.89%               | 7.08%                  | 5.74%                                    | 5.44%                          | 2.21%              | 7.76%                    |
| Nov 2023        | 4.94%                | 0.41%                         | 5.35%                      | 0.39%               | 5.74%                    | 2.29%               | 6.23%                  | 5.19%                                    | 4.31%                          | 2.46%              | 7.12%                    |
| Oct 2023        | 3.85%                | 0.32%                         | 4.17%                      | 0.36%               | 4.53%                    | 1.47%               | 4.39%                  | 4.66%                                    | 3.41%                          | 4.04%              | 5.39%                    |
| Sep 2023        | 3.73%                | 0.22%                         | 3.95%                      | 0.68%               | 4.63%                    | 1.20%               | 4.77%                  | 4.17%                                    | 3.79%                          | 2.92%              | 5.81%                    |
| Aug 2023        | 3.59%                | 0.18%                         | 3.77%                      | 0.57%               | 4.34%                    | 0.52%               | 4.49%                  | 3.50%                                    | 3.11%                          | 3.72%              | 5.87%                    |
| Jul 2023        | 3.46%                | 0.23%                         | 3.69%                      | 0.38%               | 4.06%                    | 0.97%               | 3.88%                  | 3.28%                                    | 3.96%                          | 3.46%              | 5.15%                    |
| Jun 2023        | 3.79%                | 0.22%                         | 4.01%                      | 0.21%               | 4.23%                    | 0.41%               | 3.93%                  | 3.44%                                    | 3.27%                          | 3.21%              | 5.99%                    |
| May 2023        | 3.51%                | 0.20%                         | 3.71%                      | 0.21%               | 3.92%                    | 0.83%               | 3.53%                  | 3.57%                                    | 3.20%                          | 3.58%              | 5.12%                    |
| Apr 2023        | 3.62%                | 0.26%                         | 3.88%                      | 0.38%               | 4.26%                    | 0.96%               | 4.15%                  | 3.64%                                    | 3.97%                          | 3.59%              | 5.32%                    |
| Mar 2023        | 3.54%                | 0.18%                         | 3.72%                      | 0.32%               | 4.04%                    | 0.74%               | 4.05%                  | 3.59%                                    | 3.48%                          | 4.31%              | 4.89%                    |
| Feb 2023        | 3.58%                | 0.23%                         | 3.81%                      | 0.32%               | 4.13%                    | 1.49%               | 4.72%                  | 3.49%                                    | 3.98%                          | 2.85%              | 4.51%                    |
| Jan 2023        | 4.23%                | 0.33%                         | 4.55%                      | 0.65%               | 5.21%                    | 2.93%               | 5.31%                  | 4.15%                                    | 4.27%                          | 3.66%              | 6.42%                    |
| 2023            | 3.93%                | 0.26%                         | 4.19%                      | 0.42%               | 4.61%                    | 1.30%               | 4.68%                  | 4.04%                                    | 3.81%                          | 3.36%              | 5.76%                    |
| Dec 2022        | 3.76%                | 0.32%                         | 4.08%                      | 0.63%               | 4.71%                    | 0.33%               | 4.97%                  | 4.70%                                    | 4.21%                          | 3.69%              | 5.41%                    |
| Nov 2022        | 3.35%                | 0.28%                         | 3.63%                      | 0.44%               | 4.07%                    | 0.61%               | 3.82%                  | 3.94%                                    | 2.70%                          | 2.91%              | 5.56%                    |
| Oct 2022        | 4.12%                | 0.28%                         | 4.39%                      | 0.52%               | 4.91%                    | 1.13%               | 4.89%                  | 5.06%                                    | 3.35%                          | 2.88%              | 6.07%                    |
| Sep 2022        | 3.31%                | 0.19%                         | 3.51%                      | 0.51%               | 4.02%                    | 0.20%               | 3.96%                  | 3.92%                                    | 2.74%                          | 2.80%              | 5.37%                    |
| Aug 2022        | 3.70%                | 0.20%                         | 3.90%                      | 0.69%               | 4.59%                    | 0.26%               | 4.85%                  | 4.53%                                    | 3.55%                          | 3.52%              | 5.57%                    |
| Jul 2022        | 3.83%                | 0.18%                         | 4.00%                      | 1.40%               | 5.40%                    | 0.47%               | 5.18%                  | 5.01%                                    | 5.03%                          | 4.45%              | 6.45%                    |
| Jun 2022        | 3.56%                | 0.18%                         | 3.74%                      | 1.67%               | 5.41%                    | 0.73%               | 5.47%                  | 5.66%                                    | 4.29%                          | 4.09%              | 6.43%                    |
| May 2022        | 3.55%                | 0.16%                         | 3.71%                      | 0.66%               | 4.37%                    | 0.89%               | 4.66%                  | 4.42%                                    | 3.62%                          | 2.14%              | 5.04%                    |
| Apr 2022        | 3.44%                | 0.16%                         | 3.61%                      | 1.93%               | 5.54%                    | 1.16%               | 6.54%                  | 5.07%                                    | 3.52%                          | 2.92%              | 6.52%                    |
| Mar 2022        | 3.50%                | 0.19%                         | 3.70%                      | 3.28%               | 6.98%                    | 2.59%               | 8.60%                  | 7.08%                                    | 4.73%                          | 4.02%              | 7.14%                    |
| Feb 2022        | 3.33%                | 0.19%                         | 3.52%                      | 1.90%               | 5.42%                    | 2.12%               | 6.47%                  | 5.45%                                    | 3.35%                          | 3.05%              | 5.97%                    |
| Jan 2022        | 3.78%                | 0.16%                         | 3.94%                      | 4.45%               | 8.39%                    | 5.37%               | 9.36%                  | 7.22%                                    | 5.64%                          | 3.37%              | 10.00%                   |
| 2022            | 3.60%                | 0.21%                         | 3.81%                      | 1.48%               | 5.29%                    | 1.14%               | 5.72%                  | 5.14%                                    | 3.87%                          | 3.30%              | 6.27%                    |
| Dec 2021        | 3.52%                | 0.15%                         | 3.67%                      | 2.07%               | 5.74%                    | 2.37%               | 7.19%                  | 4.62%                                    | 3.35%                          | 2.58%              | 6.75%                    |
| Nov 2021        | 3.36%                | 0.28%                         | 3.64%                      | 1.58%               | 5.21%                    | 1.72%               | 6.26%                  | 5.38%                                    | 3.50%                          | 2.96%              | 5.63%                    |
| Oct 2021        | 3.48%                | 0.20%                         | 3.68%                      | 0.85%               | 4.53%                    | 2.64%               | 5.37%                  | 3.98%                                    | 3.11%                          | 4.07%              | 4.89%                    |
| Sep 2021        | 2.91%                | 0.15%                         | 3.05%                      | 0.62%               | 3.68%                    | 3.69%               | 4.80%                  | 3.25%                                    | 2.56%                          | 2.56%              | 3.40%                    |
| Aug 2021        | 3.31%                | 0.13%                         | 3.44%                      | 0.91%               | 4.36%                    | 2.67%               | 5.87%                  | 3.36%                                    | 2.22%                          | 3.67%              | 4.54%                    |
| Jul 2021        | 3.01%                | 0.14%                         | 3.15%                      | 0.48%               | 3.63%                    | 1.58%               | 4.03%                  | 3.02%                                    | 2.32%                          | 4.13%              | 4.24%                    |
| Jun 2021        | 2.78%                | 0.15%                         | 2.93%                      | 0.28%               | 3.22%                    | 1.72%               | 3.10%                  | 3.01%                                    | 2.16%                          | 2.62%              | 4.03%                    |
| May 2021        | 2.17%                | 0.05%                         | 2.22%                      | 0.36%               | 2.57%                    | 2.00%               | 2.06%                  | 2.53%                                    | 2.11%                          | 1.79%              | 3.44%                    |
| Apr 2021        | 2.78%                | 0.11%                         | 2.90%                      | 0.46%               | 3.36%                    | 1.70%               | 3.45%                  | 2.62%                                    | 2.66%                          | 1.62%              | 4.37%                    |
| Mar 2021        | 2.99%                | 0.18%                         | 3.17%                      | 0.94%               | 4.11%                    | 1.44%               | 4.41%                  | 3.20%                                    | 2.63%                          | 1.31%              | 5.61%                    |
| Feb 2021        | 3.67%                | 0.31%                         | 3.98%                      | 2.33%               | 6.30%                    | 0.92%               | 6.93%                  | 4.29%                                    | 2.65%                          | 4.10%              | 9.05%                    |
| Jan 2021        | 3.72%                | 0.15%                         | 3.87%                      | 3.92%               | 7.79%                    | 2.83%               | 8.94%                  | 5.48%                                    | 4.21%                          | 7.24%              | 9.47%                    |
| 2021            | 3.14%                | 0.17%                         | 3.31%                      | 1.19%               | 4.49%                    | 2.09%               | 5.16%                  | 3.73%                                    | 2.79%                          | 3.21%              | 5.38%                    |

| Year / Month         | Certified<br>absence | Self-<br>certified<br>absence | Total<br>absence<br>rate    | Non<br>Covid-19<br>absence | Covid-19<br>Absence | СНШВ   | Mental Health | PC     | Disabilities | Older People                        | CHO Ops |
|----------------------|----------------------|-------------------------------|-----------------------------|----------------------------|---------------------|--------|---------------|--------|--------------|-------------------------------------|---------|
| Nov 2024             | 5.75%                | 0.59%                         | 6.62%                       | 6.34%                      | 0.28%               | 5.39%  | 7.01%         | 4.94%  | 6.31%        | 8.93%                               | 3.42%   |
| Oct 2024             | 5.77%                | 0.51%                         | 6.62%                       | 6.28%                      | 0.34%               | 0.66%  | 7.03%         | 4.92%  | 6.19%        | 9.31%                               | 5.20%   |
| Sep 2024             | 5.59%                | 0.47%                         | 6.61%                       | 6.06%                      | 0.55%               | 1.40%  | 6.59%         | 4.93%  | 5.56%        | 10.38%                              | 5.05%   |
| Aug 2024             | 6.09%                | 0.44%                         | 7.32%                       | 6.53%                      | 0.79%               | 0.82%  | 7.44%         | 6.05%  | 6.31%        | 10.14%                              | 6.28%   |
| Jul 2024             | 6.12%                | 0.47%                         | 7.61%                       | 6.59%                      | 1.02%               | 3.96%  | 7.86%         | 6.28%  | 6.51%        | 10.75%                              | 5.60%   |
| Jun 2024             | 5.59%                | 0.44%                         | 6.77%                       | 6.04%                      | 0.73%               | 2.85%  | 6.48%         | 5.58%  | 6.39%        | 9.17%                               | 5.11%   |
| May 2024             | 5.22%                | 0.30%                         | 5.73%                       | 5.52%                      | 0.21%               | 4.72%  | 5.86%         | 4.83%  | 5.59%        | 7.36%                               | 2.35%   |
| Apr 2024             | 5.62%                | 0.38%                         | 6.23%                       | 6.01%                      | 0.22%               | 5.82%  | 5.94%         | 4.31%  | 6.37%        | 8.88%                               | 3.27%   |
| Mar 2024             | 5.13%                | 0.35%                         | 5.72%                       | 5.48%                      | 0.24%               | 1.26%  | 5.34%         | 4.01%  | 6.16%        | 7.74%                               | 3.90%   |
| Feb 2024             | 4.91%                | 0.31%                         | 5.60%                       | 5.21%                      | 0.39%               | 1.00%  | 4.85%         | 4.87%  | 5.77%        | 7.41%                               | 2.33%   |
| Jan 2024             | 5.53%                | 0.43%                         | 6.67%                       | 5.96%                      | 0.70%               | 2.04%  | 6.06%         | 5.84%  | 7.26%        | 7.60%                               | 4.66%   |
| 2024                 | 5.58%                | 0.43%                         | 6.50%                       | 6.00%                      | 0.49%               | 2.71%  | 6.40%         | 5.13%  | 6.19%        | 8.89%                               | 4.29%   |
| Dec 2023             | 5.48%                | 0.40%                         | 6.46%                       | 5.89%                      | 0.58%               | 2.82%  | 5.86%         | 5.24%  | 6.75%        | 8.32%                               | 3.51%   |
| Nov 2023             | 4.94%                | 0.41%                         | 5.74%                       | 5.35%                      | 0.39%               | 2.97%  | 5.45%         | 4.06%  | 6.15%        | 7.35%                               | 5.64%   |
| Oct 2023             | 3.85%                | 0.32%                         | 4.53%                       | 4.17%                      | 0.36%               | 0.42%  | 4.07%         | 3.18%  | 5.76%        | 4.28%                               | 3.54%   |
| Sep 2023             | 3.73%                | 0.22%                         | 4.63%                       | 3.95%                      | 0.68%               | 4.29%  | 3.82%         | 4.00%  | 5.81%        | 4.75%                               | 3.11%   |
| Aug 2023             | 3.59%                | 0.18%                         | 4.34%                       | 3.77%                      | 0.57%               | 3.94%  | 3.19%         | 3.04%  | 6.75%        | 4.57%                               | 2.78%   |
| Jul 2023             | 3.46%                | 0.23%                         | 4.06%                       | 3.69%                      | 0.38%               | 3.16%  | 2.79%         | 3.01%  | 5.25%        | 5.08%                               | 2.42%   |
| Jun 2023             | 3.79%                | 0.22%                         | 4.23%                       | 4.01%                      | 0.21%               | 0.33%  | 2.91%         | 2.91%  | 5.88%        | 5.26%                               | 2.46%   |
| May 2023             | 3.51%                | 0.20%                         | 3.92%                       | 3.71%                      | 0.21%               | 0.68%  | 2.56%         | 2.56%  | 5.64%        | 4.07%                               | 2.99%   |
| Apr 2023             | 3.62%                | 0.26%                         | 4.26%                       | 3.88%                      | 0.38%               | 3.12%  | 2.79%         | 3.00%  | 5.97%        | 5.08%                               | 2.42%   |
| Mar 2023             | 3.54%                | 0.18%                         | 4.04%                       | 3.72%                      | 0.32%               | 1.57%  | 3.23%         | 2.67%  | 5.23%        | 5.20%                               | 2.43%   |
| Feb 2023             | 3.58%                | 0.23%                         | 4.13%                       | 3.81%                      | 0.32%               | 2.79%  | 2.80%         | 3.19%  | 5.11%        | 5.51%                               | 2.03%   |
| Jan 2023             | 4.23%                | 0.33%                         | 5.21%                       | 4.55%                      | 0.65%               | 1.77%  | 4.50%         | 3.76%  | 6.34%        | 6.25%                               | 4.45%   |
| 2023                 | 3.93%                | 0.26%                         | 4.61%                       | 4.19%                      | 0.42%               | 2.17%  | 3.65%         | 3.36%  | 5.87%        | 5.45%                               | 3.18%   |
| Dec 2022             | 3.76%                | 0.32%                         | 4.71%                       | 4.08%                      | 0.63%               | 2.11%  | 4.30%         | 3.22%  | 6.50%        | 4.67%                               | 4.22%   |
| Nov 2022             | 3.35%                | 0.28%                         | 4.07%                       | 3.63%                      | 0.44%               | 0.54%  | 3.74%         | 1.92%  | 5.64%        | 5.07%                               | 2.03%   |
| Oct 2022             | 4.12%                | 0.28%                         | 4.91%                       | 4.39%                      | 0.52%               | 1.76%  | 4.52%         | 3.21%  | 5.90%        | 5.59%                               | 1.97%   |
| Sep 2022             | 3.31%                | 0.19%                         | 4.02%                       | 3.51%                      | 0.51%               | 0.00%  | 3.29%         | 2.26%  | 6.01%        | 4.65%                               | 0.67%   |
| Aug 2022             | 3.70%                | 0.20%                         | 4.59%                       | 3.90%                      | 0.69%               | 0.50%  | 3.95%         | 2.67%  | 6.20%        | 5.66%                               | 6.21%   |
| Jul 2022             | 3.83%                | 0.18%                         | 5.40%                       | 4.00%                      | 1.40%               | 0.00%  | 5.25%         | 4.31%  | 7.00%        | 4.89%                               | 3.98%   |
| Jun 2022             | 3.56%                | 0.18%                         | 5.41%                       | 3.74%                      | 1.67%               | 6.00%  | 5.03%         | 3.73%  | 7.86%        | 4.77%                               | 2.80%   |
| May 2022             | 3.55%                | 0.16%                         | 4.37%                       | 3.71%                      | 0.66%               | 7.14%  | 4.15%         | 3.20%  | 5.97%        | 3.13%                               | 1.89%   |
| Apr 2022             | 3.44%                | 0.16%                         | 5.54%                       | 3.61%                      | 1.93%               | 17.19% | 5.05%         | 4.19%  | 7.79%        | 4.79%                               | 1.07%   |
| Mar 2022             | 3.50%                | 0.19%                         | 6.98%                       | 3.70%                      | 3.28%               | 13.63% | 7.06%         | 6.45%  | 8.93%        | 4.77%                               |         |
| Feb 2022             | 3.33%                | 0.19%                         | 5.42%                       | 3.52%                      | 1.90%               | 0.00%  | 4.12%         | 4.05%  | 7.00%        | 6.40%                               |         |
| Jan 2022             | 3.78%                | 0.16%                         | 8.39%                       | 3.94%                      | 4.45%               | 0.00%  | 6.65%         | 6.42%  | 10.36%       | 9.85%                               |         |
| 2022                 | 3.60%                | 0.21%                         | 5.29%                       | 3.81%                      | 1.48%               | 3.64%  | 4.75%         | 3.77%  | 7.04%        | 5.33%                               | 2.76%   |
| Dec 2021             | 3.52%                | 0.15%                         | 5.74%                       | 3.67%                      | 2.07%               | 0.00%  | 5.22%         | 3.88%  | 7.70%        | 6.22%                               |         |
| Nov 2021             | 3.36%                | 0.28%                         | 5.21%                       | 3.64%                      | 1.58%               | 2.47%  | 5.66%         | 3.50%  | 6.71%        | 4.96%                               |         |
| Oct 2021             | 3.48%                | 0.20%                         | 4.53%                       | 3.68%                      | 0.85%               | 0.00%  | 3.81%         | 3.00%  | 5.36%        | 5.82%                               |         |
| Sep 2021             | 2.91%                | 0.15%                         | 3.68%                       | 3.05%                      | 0.62%               | 0.00%  | 3.58%         | 2.68%  | 4.60%        | 3.93%                               |         |
| Aug 2021             | 3.31%                | 0.13%                         | 4.36%                       | 3.44%                      | 0.91%               | 7.84%  | 5.06%         | 2.45%  | 4.60%        | 5.38%                               |         |
| Jul 2021             | 3.01%                | 0.13%                         | 3.63%                       | 3.15%                      | 0.48%               | 3.29%  | 2.58%         | 2.43 % | 4.00%        | 5.72%                               |         |
| Jun 2021             | 2.78%                | 0.14 %                        | 3.03 %                      | 2.93%                      | 0.48%               | 2.18%  | 1.51%         | 2.12 % | 4.40%        | 3.72%                               |         |
| May 2021             | 2.17%                | 0.15%                         | 2.57%                       | 2.93%                      | 0.26%               | 1.69%  | 1.24%         | 1.83%  | 4.79%        | 2.27%                               |         |
| Apr 2021             | 2.17%                | 0.05%                         | 3.36%                       | 2.22%                      | 0.36%               | 12.21% | 2.68%         | 2.11%  | 4.55%        | 3.98%                               |         |
| Apr 2021<br>Mar 2021 | 2.78%                | 0.11%                         | 4.11%                       | 2.90%                      | 0.94%               | 12.21% | 2.68%         | 2.11%  | 4.55%        | 4.88%                               |         |
| Feb 2021             | 2.99%                | 0.18%                         | 4.11%<br>6.30%              |                            | 2.33%               | 9.50%  | 2.90%         | 3.26%  | 7.63%        | 4.88%                               |         |
|                      |                      |                               |                             | 3.98%                      |                     |        |               |        |              |                                     |         |
| Jan 2021             | 3.72%                | 0.15%                         | 7.79%<br>ence Rate<br>4.49% | 3.87%                      | 3.92%               | 5.67%  | 4.58%         | 5.13%  | 9.04%        | 12.46%<br>Non Covid-19 / C<br>5.75% |         |