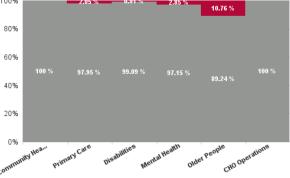

| Health Service Absence Rate<br>- by Care Group: Nov 2024 | Certified<br>absence | Self- certified<br>absence | Non Covid-19<br>absence | Covid-19<br>absence | Total absence<br>rate | % Non<br>Covid-19<br>absence | % Covid-19<br>absence |
|----------------------------------------------------------|----------------------|----------------------------|-------------------------|---------------------|-----------------------|------------------------------|-----------------------|
| CHO 2                                                    | 5.75%                | 0.59%                      | 6.34%                   | 0.28%               | 6.62%                 | 95.75%                       | 4.25%                 |
| Community Health & Wellbeing                             | 5.08%                | 0.30%                      | 5.39%                   | 0.00%               | 5.39%                 | 100.00%                      | 0.00%                 |
| Primary Care                                             | 4.48%                | 0.37%                      | 4.84%                   | 0.10%               | 4.94%                 | 97.95%                       | 2.05%                 |
| Disabilities                                             | 5.66%                | 0.59%                      | 6.25%                   | 0.06%               | 6.31%                 | 99.09%                       | 0.91%                 |
| Mental Health                                            | 6.19%                | 0.62%                      | 6.81%                   | 0.20%               | 7.01%                 | 97.15%                       | 2.85%                 |
| Older People                                             | 7.12%                | 0.85%                      | 7.97%                   | 0.96%               | 8.93%                 | 89.24%                       | 10.76%                |
| CHO Operations                                           | 3.14%                | 0.28%                      | 3.42%                   | 0.00%               | 3.42%                 | 100.00%                      | 0.00%                 |
| Community Services                                       | 5.75%                | 0.59%                      | 6.34%                   | 0.28%               | 6.62%                 | 95.75%                       | 4.25%                 |