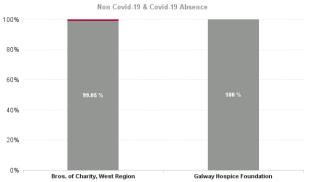

Total Absence Rate

Non Covid-19 & Covid-19 Absence

| Health Service Absence Rate -<br>by Care Group : Nov 2024 | Certified<br>absence | Self-<br>certified<br>absence | Non<br>Covid-19<br>absence | Covid-19<br>absence | Total<br>absence<br>rate | Medical &<br>Dental | Nursing &<br>Midwifery | Health &<br>Social Care<br>Professionals | Management &<br>Administrative | General<br>Support | Patient &<br>Client Care |
|-----------------------------------------------------------|----------------------|-------------------------------|----------------------------|---------------------|--------------------------|---------------------|------------------------|------------------------------------------|--------------------------------|--------------------|--------------------------|
| Total                                                     | 5.30%                | 0.57%                         | 5.87%                      | 0.05%               | 5.92%                    | 0.00%               | 6.96%                  | 4.81%                                    | 4.26%                          | 5.08%              | 6.51%                    |
| Bros. of Charity, West Region                             | 5.32%                | 0.60%                         | 5.92%                      | 0.06%               | 5.98%                    | 0.00%               | 7.18%                  | 5.05%                                    | 2.54%                          | 5.89%              | 6.56%                    |
| Galway Hospice Foundation                                 | 5.09%                | 0.30%                         | 5.39%                      | 0.00%               | 5.39%                    | 0.00%               | 6.37%                  | 0.84%                                    | 10.58%                         | 1.52%              | 4.90%                    |
| Section 38 Voluntary Agencies                             | 5.30%                | 0.57%                         | 5.87%                      | 0.05%               | 5.92%                    | 0.00%               | 6.96%                  | 4.81%                                    | 4.26%                          | 5.08%              | 6.51%                    |