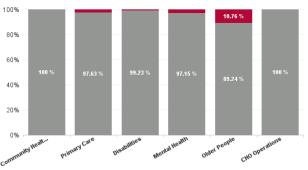

| Health Service Absence Rate<br>- by Care Group: Nov 2024 | Certified<br>absence | Self- certified<br>absence | Non Covid-19<br>absence | Covid-19<br>absence | Total absence<br>rate | % Non<br>Covid-19<br>absence | % Covid-19<br>absence |
|----------------------------------------------------------|----------------------|----------------------------|-------------------------|---------------------|-----------------------|------------------------------|-----------------------|
| CHO 2                                                    | 5.75%                | 0.59%                      | 6.34%                   | 0.28%               | 6.62%                 | 95.75%                       | 4.25%                 |
| Community Health & Wellbeing                             | 5.08%                | 0.30%                      | 5.39%                   | 0.00%               | 5.39%                 | 100.00%                      | 0.00%                 |
| Primary Care                                             | 4.48%                | 0.37%                      | 4.84%                   | 0.10%               | 4.94%                 | 97.95%                       | 2.05%                 |
| Disabilities                                             | 5.66%                | 0.59%                      | 6.25%                   | 0.06%               | 6.31%                 | 99.09%                       | 0.91%                 |
| Mental Health                                            | 6.19%                | 0.62%                      | 6.81%                   | 0.20%               | 7.01%                 | 97.15%                       | 2.85%                 |
| Older People                                             | 7.12%                | 0.85%                      | 7.97%                   | 0.96%               | 8.93%                 | 89.24%                       | 10.76%                |
| CHO Operations                                           | 3.14%                | 0.28%                      | 3.42%                   | 0.00%               | 3.42%                 | 100.00%                      | 0.00%                 |
| Community Services                                       | 5.75%                | 0.59%                      | 6.34%                   | 0.28%               | 6.62%                 | 95.75%                       | 4.25%                 |