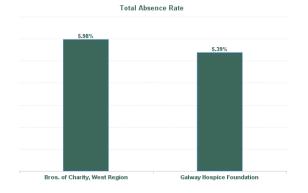

Total Absence Rate

Non Covid-19 & Covid-19 Absence

| Health Service Absence Rate -<br>by Care Group : Nov 2024 | Certified<br>absence | Self-<br>certified<br>absence | Non<br>Covid-19<br>absence | Covid-19<br>absence | Total<br>absence<br>rate | Medical &<br>Dental | Nursing &<br>Midwifery | Health &<br>Social Care<br>Professionals | Management &<br>Administrative | General<br>Support | Patient &<br>Client Care |
|-----------------------------------------------------------|----------------------|-------------------------------|----------------------------|---------------------|--------------------------|---------------------|------------------------|------------------------------------------|--------------------------------|--------------------|--------------------------|
| Total                                                     | 5.30%                | 0.57%                         | 5.87%                      | 0.05%               | 5.92%                    | 0.00%               | 6.96%                  | 4.81%                                    | 4.26%                          | 5.08%              | 6.51%                    |
| Bros. of Charity, West Region                             | 5.32%                | 0.60%                         | 5.92%                      | 0.06%               | 5.98%                    | 0.00%               | 7.18%                  | 5.05%                                    | 2.54%                          | 5.89%              | 6.56%                    |
| Galway Hospice Foundation                                 | 5.09%                | 0.30%                         | 5.39%                      | 0.00%               | 5.39%                    | 0.00%               | 6.37%                  | 0.84%                                    | 10.58%                         | 1.52%              | 4.90%                    |
| Section 38 Voluntary Agencies                             | 5.30%                | 0.57%                         | 5.87%                      | 0.05%               | 5.92%                    | 0.00%               | 6.96%                  | 4.81%                                    | 4.26%                          | 5.08%              | 6.51%                    |