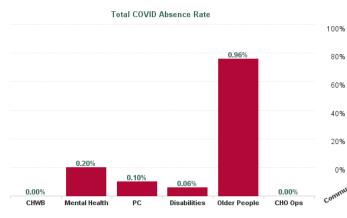

| Health Service Absence Rate<br>- by Care Group: Nov 2024 | Certified<br>absence | Self- certified<br>absence | Non Covid-19<br>absence | Covid-19<br>absence | Total absence<br>rate | % Non<br>Covid-19<br>absence | % Covid-19<br>absence |
|----------------------------------------------------------|----------------------|----------------------------|-------------------------|---------------------|-----------------------|------------------------------|-----------------------|
| CHO 2                                                    | 5.75%                | 0.59%                      | 6.34%                   | 0.28%               | 6.62%                 | 95.75%                       | 4.25%                 |
| Community Health & Wellbeing                             | 5.08%                | 0.30%                      | 5.39%                   | 0.00%               | 5.39%                 | 100.00%                      | 0.00%                 |
| Primary Care                                             | 4.48%                | 0.37%                      | 4.84%                   | 0.10%               | 4.94%                 | 97.95%                       | 2.05%                 |
| Disabilities                                             | 5.66%                | 0.59%                      | 6.25%                   | 0.06%               | 6.31%                 | 99.09%                       | 0.91%                 |
| Mental Health                                            | 6.19%                | 0.62%                      | 6.81%                   | 0.20%               | 7.01%                 | 97.15%                       | 2.85%                 |
| Older People                                             | 7.12%                | 0.85%                      | 7.97%                   | 0.96%               | 8.93%                 | 89.24%                       | 10.76%                |
| CHO Operations                                           | 3.14%                | 0.28%                      | 3.42%                   | 0.00%               | 3.42%                 | 100.00%                      | 0.00%                 |
| Community Services                                       | 5.75%                | 0.59%                      | 6.34%                   | 0.28%               | 6.62%                 | 95.75%                       | 4.25%                 |