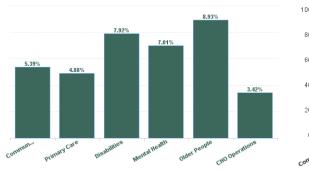

| Health Service Absence Rate<br>- by Care Group: Nov 2024 | Certified<br>absence | Self- certified<br>absence | Non Covid-19<br>absence | Covid-19<br>absence | Total absence<br>rate | % Non<br>Covid-19<br>absence | % Covid-19<br>absence |
|----------------------------------------------------------|----------------------|----------------------------|-------------------------|---------------------|-----------------------|------------------------------|-----------------------|
| CHO 2                                                    | 5.75%                | 0.59%                      | 6.34%                   | 0.28%               | 6.62%                 | 95.75%                       | 4.25%                 |
| Community Health & Wellbeing                             | 5.08%                | 0.30%                      | 5.39%                   | 0.00%               | 5.39%                 | 100.00%                      | 0.00%                 |
| Primary Care                                             | 4.48%                | 0.37%                      | 4.84%                   | 0.10%               | 4.94%                 | 97.95%                       | 2.05%                 |
| Disabilities                                             | 5.66%                | 0.59%                      | 6.25%                   | 0.06%               | 6.31%                 | 99.09%                       | 0.91%                 |
| Mental Health                                            | 6.19%                | 0.62%                      | 6.81%                   | 0.20%               | 7.01%                 | 97.15%                       | 2.85%                 |
| Older People                                             | 7.12%                | 0.85%                      | 7.97%                   | 0.96%               | 8.93%                 | 89.24%                       | 10.76%                |
| CHO Operations                                           | 3.14%                | 0.28%                      | 3.42%                   | 0.00%               | 3.42%                 | 100.00%                      | 0.00%                 |
| Community Services                                       | 5.75%                | 0.59%                      | 6.34%                   | 0.28%               | 6.62%                 | 95.75%                       | 4.25%                 |