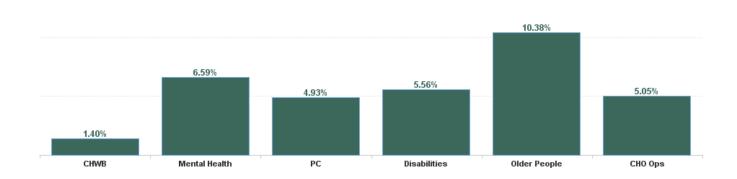

| Health Service Absence Rate<br>- by Care Group: Sep 2024 | Certified<br>absence | Self- certified<br>absence | Non Covid-19<br>absence | Covid-19<br>absence | Total absence<br>rate | % Non<br>Covid-19<br>absence | % Covid-19<br>absence |
|----------------------------------------------------------|----------------------|----------------------------|-------------------------|---------------------|-----------------------|------------------------------|-----------------------|
| CHO 2                                                    | 5.59%                | 0.47%                      | 6.06%                   | 0.55%               | 6.61%                 | 91.68%                       | 8.32%                 |
| Community Health & Wellbeing                             | 1.26%                | 0.14%                      | 1.40%                   | 0.00%               | 1.40%                 | 100.00%                      | 0.00%                 |
| Primary Care                                             | 4.22%                | 0.32%                      | 4.55%                   | 0.38%               | 4.93%                 | 92.30%                       | 7.70%                 |
| Disabilities                                             | 4.87%                | 0.39%                      | 5.27%                   | 0.29%               | 5.56%                 | 94.76%                       | 5.24%                 |
| Mental Health                                            | 5.81%                | 0.41%                      | 6.22%                   | 0.36%               | 6.59%                 | 94.47%                       | 5.53%                 |
| Older People                                             | 8.14%                | 0.84%                      | 8.98%                   | 1.40%               | 10.38%                | 86.52%                       | 13.48%                |
| CHO Operations                                           | 4.80%                | 0.20%                      | 5.00%                   | 0.05%               | 5.05%                 | 99.07%                       | 0.93%                 |
| Community Services                                       | 5.59%                | 0.47%                      | 6.06%                   | 0.55%               | 6.61%                 | 91.68%                       | 8.32%                 |