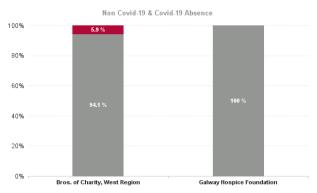

| Health Service Absence Rate -<br>by Care Group : Sep 2024 | Certified<br>absence | Self-<br>certified<br>absence | Non<br>Covid-19<br>absence | Covid-19<br>absence | Total<br>absence<br>rate | Medical &<br>Dental | Nursing &<br>Midwifery | Health &<br>Social Care<br>Professionals | Management &<br>Administrative | General<br>Support | Patient &<br>Client Care |
|-----------------------------------------------------------|----------------------|-------------------------------|----------------------------|---------------------|--------------------------|---------------------|------------------------|------------------------------------------|--------------------------------|--------------------|--------------------------|
| Total                                                     | 4.26%                | 0.42%                         | 4.68%                      | 0.27%               | 4.95%                    | 0.00%               | 4.92%                  | 4.62%                                    | 4.17%                          | 5.48%              | 5.23%                    |
| Bros. of Charity, West Region                             | 4.26%                | 0.42%                         | 4.68%                      | 0.29%               | 4.97%                    | 0.00%               | 4.44%                  | 4.66%                                    | 4.09%                          | 6.26%              | 5.28%                    |
| Galway Hospice Foundation                                 | 4.35%                | 0.34%                         | 4.70%                      | 0.00%               | 4.70%                    | 0.00%               | 6.64%                  | 3.76%                                    | 4.57%                          | 1.11%              | 3.60%                    |
| Section 38 Voluntary Agencies                             | 4.26%                | 0.42%                         | 4.68%                      | 0.27%               | 4.95%                    | 0.00%               | 4.92%                  | 4.62%                                    | 4.17%                          | 5.48%              | 5.23%                    |