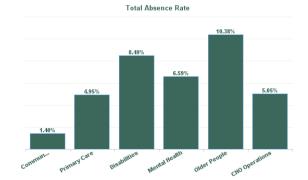

| Health Service Absence Rate<br>- by Care Group: Sep 2024 | Certified<br>absence | Self- certified<br>absence | Non Covid-19<br>absence | Covid-19<br>absence | Total absence<br>rate | % Non<br>Covid-19<br>absence | % Covid-19<br>absence |
|----------------------------------------------------------|----------------------|----------------------------|-------------------------|---------------------|-----------------------|------------------------------|-----------------------|
| CHO 2                                                    | 5.59%                | 0.47%                      | 6.06%                   | 0.55%               | 6.61%                 | 91.68%                       | 8.32%                 |
| Community Health & Wellbeing                             | 1.26%                | 0.14%                      | 1.40%                   | 0.00%               | 1.40%                 | 100.00%                      | 0.00%                 |
| Primary Care                                             | 4.22%                | 0.32%                      | 4.55%                   | 0.38%               | 4.93%                 | 92.30%                       | 7.70%                 |
| Disabilities                                             | 4.87%                | 0.39%                      | 5.27%                   | 0.29%               | 5.56%                 | 94.76%                       | 5.24%                 |
| Mental Health                                            | 5.81%                | 0.41%                      | 6.22%                   | 0.36%               | 6.59%                 | 94.47%                       | 5.53%                 |
| Older People                                             | 8.14%                | 0.84%                      | 8.98%                   | 1.40%               | 10.38%                | 86.52%                       | 13.48%                |
| CHO Operations                                           | 4.80%                | 0.20%                      | 5.00%                   | 0.05%               | 5.05%                 | 99.07%                       | 0.93%                 |
| Community Services                                       | 5.59%                | 0.47%                      | 6.06%                   | 0.55%               | 6.61%                 | 91.68%                       | 8.32%                 |