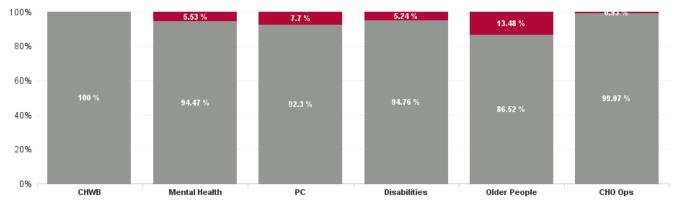

| Health Service Absence Rate<br>- by Care Group: Sep 2024 | Certified<br>absence | Self- certified<br>absence | Non Covid-19<br>absence | Covid-19<br>absence | Total absence<br>rate | % Non<br>Covid-19<br>absence | % Covid-19<br>absence |
|----------------------------------------------------------|----------------------|----------------------------|-------------------------|---------------------|-----------------------|------------------------------|-----------------------|
| CHO 2                                                    | 5.59%                | 0.47%                      | 6.06%                   | 0.55%               | 6.61%                 | 91.68%                       | 8.32%                 |
| Community Health & Wellbeing                             | 1.26%                | 0.14%                      | 1.40%                   | 0.00%               | 1.40%                 | 100.00%                      | 0.00%                 |
| Primary Care                                             | 4.22%                | 0.32%                      | 4.55%                   | 0.38%               | 4.93%                 | 92.30%                       | 7.70%                 |
| Disabilities                                             | 4.87%                | 0.39%                      | 5.27%                   | 0.29%               | 5.56%                 | 94.76%                       | 5.24%                 |
| Mental Health                                            | 5.81%                | 0.41%                      | 6.22%                   | 0.36%               | 6.59%                 | 94.47%                       | 5.53%                 |
| Older People                                             | 8.14%                | 0.84%                      | 8.98%                   | 1.40%               | 10.38%                | 86.52%                       | 13.48%                |
| CHO Operations                                           | 4.80%                | 0.20%                      | 5.00%                   | 0.05%               | 5.05%                 | 99.07%                       | 0.93%                 |
| Community Services                                       | 5.59%                | 0.47%                      | 6.06%                   | 0.55%               | 6.61%                 | 91.68%                       | 8.32%                 |