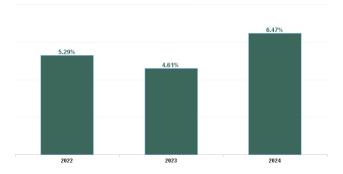

| Year /<br>Month | Certified<br>absence | Self-<br>certified<br>absence | Non<br>Covid-19<br>absence | Covid-19<br>absence | Total<br>absence<br>rate | Medical &<br>Dental | Nursing &<br>Midwifery | Health &<br>Social Care<br>Professionals | Management &<br>Administrative | General<br>Support | Patient &<br>Client Care |
|-----------------|----------------------|-------------------------------|----------------------------|---------------------|--------------------------|---------------------|------------------------|------------------------------------------|--------------------------------|--------------------|--------------------------|
| Sep 2024        | 5.59%                | 0.47%                         | 6.06%                      | 0.55%               | 6.61%                    | 3.13%               | 7.86%                  | 4.85%                                    | 5.71%                          | 5.87%              | 7.43%                    |
| Aug 2024        | 6.09%                | 0.44%                         | 6.53%                      | 0.79%               | 7.32%                    | 3.71%               | 8.13%                  | 5.88%                                    | 6.95%                          | 6.70%              | 8.10%                    |
| Jul 2024        | 6.12%                | 0.47%                         | 6.59%                      | 1.02%               | 7.61%                    | 2.75%               | 8.63%                  | 6.64%                                    | 7.01%                          | 6.59%              | 8.32%                    |
| Jun 2024        | 5.59%                | 0.44%                         | 6.04%                      | 0.73%               | 6.77%                    | 3.38%               | 7.33%                  | 6.48%                                    | 5.87%                          | 5.44%              | 7.37%                    |
| May 2024        | 5.22%                | 0.30%                         | 5.52%                      | 0.21%               | 5.73%                    | 2.54%               | 6.42%                  | 4.83%                                    | 4.71%                          | 4.53%              | 6.50%                    |
| Apr 2024        | 5.62%                | 0.38%                         | 6.01%                      | 0.22%               | 6.23%                    | 2.34%               | 6.99%                  | 5.06%                                    | 4.61%                          | 4.50%              | 7.63%                    |
| Mar 2024        | 5.13%                | 0.35%                         | 5.48%                      | 0.24%               | 5.72%                    | 1.21%               | 6.13%                  | 4.63%                                    | 4.69%                          | 4.59%              | 7.14%                    |
| Feb 2024        | 4.91%                | 0.31%                         | 5.21%                      | 0.39%               | 5.60%                    | 2.93%               | 5.70%                  | 4.73%                                    | 4.50%                          | 3.11%              | 7.13%                    |
| Jan 2024        | 5.53%                | 0.43%                         | 5.96%                      | 0.70%               | 6.67%                    | 5.19%               | 6.63%                  | 5.56%                                    | 6.71%                          | 4.24%              | 7.70%                    |
| 2024            | 5.53%                | 0.40%                         | 5.93%                      | 0.54%               | 6.47%                    | 2.90%               | 7.08%                  | 5.39%                                    | 5.64%                          | 5.05%              | 7.47%                    |
| Dec 2023        | 5.48%                | 0.40%                         | 5.89%                      | 0.58%               | 6.46%                    | 2.89%               | 7.08%                  | 5.74%                                    | 5.44%                          | 2.21%              | 7.76%                    |
| Nov 2023        | 4.94%                | 0.41%                         | 5.35%                      | 0.39%               | 5.74%                    | 2.29%               | 6.23%                  | 5.19%                                    | 4.31%                          | 2.46%              | 7.12%                    |
| Oct 2023        | 3.85%                | 0.32%                         | 4.17%                      | 0.36%               | 4.53%                    | 1.47%               | 4.39%                  | 4.66%                                    | 3.41%                          | 4.04%              | 5.39%                    |
| Sep 2023        | 3.73%                | 0.22%                         | 3.95%                      | 0.68%               | 4.63%                    | 1.20%               | 4.77%                  | 4.17%                                    | 3.79%                          | 2.92%              | 5.81%                    |
| Aug 2023        | 3.59%                | 0.18%                         | 3.77%                      | 0.57%               | 4.34%                    | 0.52%               | 4.49%                  | 3.50%                                    | 3.11%                          | 3.72%              | 5.87%                    |
| Jul 2023        | 3.46%                | 0.23%                         | 3.69%                      | 0.38%               | 4.06%                    | 0.97%               | 3.88%                  | 3.28%                                    | 3.96%                          | 3.46%              | 5.15%                    |
| Jun 2023        | 3.79%                | 0.22%                         | 4.01%                      | 0.21%               | 4.23%                    | 0.41%               | 3.93%                  | 3.44%                                    | 3.27%                          | 3.21%              | 5.99%                    |
| May 2023        | 3.51%                | 0.20%                         | 3.71%                      | 0.21%               | 3.92%                    | 0.83%               | 3.53%                  | 3.57%                                    | 3.20%                          | 3.58%              | 5.12%                    |
| Apr 2023        | 3.62%                | 0.26%                         | 3.88%                      | 0.38%               | 4.26%                    | 0.96%               | 4.15%                  | 3.64%                                    | 3.97%                          | 3.59%              | 5.32%                    |
| Mar 2023        | 3.54%                | 0.18%                         | 3.72%                      | 0.32%               | 4.04%                    | 0.74%               | 4.05%                  | 3.59%                                    | 3.48%                          | 4.31%              | 4.89%                    |
| Feb 2023        | 3.58%                | 0.23%                         | 3.81%                      | 0.32%               | 4.13%                    | 1.49%               | 4.72%                  | 3.49%                                    | 3.98%                          | 2.85%              | 4.51%                    |
| Jan 2023        | 4.23%                | 0.33%                         | 4.55%                      | 0.65%               | 5.21%                    | 2.93%               | 5.31%                  | 4.15%                                    | 4.27%                          | 3.66%              | 6.42%                    |
| 2023            | 3.93%                | 0.26%                         | 4.19%                      | 0.42%               | 4.61%                    | 1.30%               | 4.68%                  | 4.04%                                    | 3.81%                          | 3.36%              | 5.76%                    |
| Dec 2022        | 3.76%                | 0.32%                         | 4.08%                      | 0.63%               | 4.71%                    | 0.33%               | 4.97%                  | 4.70%                                    | 4.21%                          | 3.69%              | 5.41%                    |
| Nov 2022        | 3.35%                | 0.28%                         | 3.63%                      | 0.44%               | 4.07%                    | 0.61%               | 3.82%                  | 3.94%                                    | 2.70%                          | 2.91%              | 5.56%                    |
| Oct 2022        | 4.12%                | 0.28%                         | 4.39%                      | 0.52%               | 4.91%                    | 1.13%               | 4.89%                  | 5.06%                                    | 3.35%                          | 2.88%              | 6.07%                    |
| Sep 2022        | 3.31%                | 0.19%                         | 3.51%                      | 0.51%               | 4.02%                    | 0.20%               | 3.96%                  | 3.92%                                    | 2.74%                          | 2.80%              | 5.37%                    |
| Aug 2022        | 3.70%                | 0.20%                         | 3.90%                      | 0.69%               | 4.59%                    | 0.26%               | 4.85%                  | 4.53%                                    | 3.55%                          | 3.52%              | 5.57%                    |
| Jul 2022        | 3.83%                | 0.18%                         | 4.00%                      | 1.40%               | 5.40%                    | 0.47%               | 5.18%                  | 5.01%                                    | 5.03%                          | 4.45%              | 6.45%                    |
| Jun 2022        | 3.56%                | 0.18%                         | 3.74%                      | 1.67%               | 5.41%                    | 0.73%               | 5.47%                  | 5.66%                                    | 4.29%                          | 4.09%              | 6.43%                    |
| May 2022        | 3.55%                | 0.16%                         | 3.71%                      | 0.66%               | 4.37%                    | 0.89%               | 4.66%                  | 4.42%                                    | 3.62%                          | 2.14%              | 5.04%                    |
| Apr 2022        | 3.44%                | 0.16%                         | 3.61%                      | 1.93%               | 5.54%                    | 1.16%               | 6.54%                  | 5.07%                                    | 3.52%                          | 2.92%              | 6.52%                    |
| Mar 2022        | 3.50%                | 0.19%                         | 3.70%                      | 3.28%               | 6.98%                    | 2.59%               | 8.60%                  | 7.08%                                    | 4.73%                          | 4.02%              | 7.14%                    |
| Feb 2022        | 3.33%                | 0.19%                         | 3.52%                      | 1.90%               | 5.42%                    | 2.12%               | 6.47%                  | 5.45%                                    | 3.35%                          | 3.05%              | 5.97%                    |
| Jan 2022        | 3.78%                | 0.16%                         | 3.94%                      | 4.45%               | 8.39%                    | 5.37%               | 9.36%                  | 7.22%                                    | 5.64%                          | 3.37%              | 10.00%                   |
| 2022            | 3.60%                | 0.21%                         | 3.81%                      | 1.48%               | 5.29%                    | 1.14%               | 5.72%                  | 5.14%                                    | 3.87%                          | 3.30%              | 6.27%                    |
| Dec 2021        | 3.52%                | 0.15%                         | 3.67%                      | 2.07%               | 5.74%                    | 2.37%               | 7.19%                  | 4.62%                                    | 3.35%                          | 2.58%              | 6.75%                    |
| Nov 2021        | 3.36%                | 0.28%                         | 3.64%                      | 1.58%               | 5.21%                    | 1.72%               | 6.26%                  | 5.38%                                    | 3.50%                          | 2.96%              | 5.63%                    |
| Oct 2021        | 3.48%                | 0.20%                         | 3.68%                      | 0.85%               | 4.53%                    | 2.64%               | 5.37%                  | 3.98%                                    | 3.11%                          | 4.07%              | 4.89%                    |
| Sep 2021        | 2.91%                | 0.15%                         | 3.05%                      | 0.62%               | 3.68%                    | 3.69%               | 4.80%                  | 3.25%                                    | 2.56%                          | 2.56%              | 3.40%                    |
| Aug 2021        | 3.31%                | 0.13%                         | 3.44%                      | 0.91%               | 4.36%                    | 2.67%               | 5.87%                  | 3.36%                                    | 2.22%                          | 3.67%              | 4.54%                    |
| Jul 2021        | 3.01%                | 0.14%                         | 3.15%                      | 0.48%               | 3.63%                    | 1.58%               | 4.03%                  | 3.02%                                    | 2.32%                          | 4.13%              | 4.24%                    |
| Jun 2021        | 2.78%                | 0.15%                         | 2.93%                      | 0.28%               | 3.22%                    | 1.72%               | 3.10%                  | 3.01%                                    | 2.16%                          | 2.62%              | 4.03%                    |
| May 2021        | 2.17%                | 0.05%                         | 2.22%                      | 0.36%               | 2.57%                    | 2.00%               | 2.06%                  | 2.53%                                    | 2.11%                          | 1.79%              | 3.44%                    |
| Apr 2021        | 2.78%                | 0.11%                         | 2.90%                      | 0.46%               | 3.36%                    | 1.70%               | 3.45%                  | 2.62%                                    | 2.66%                          | 1.62%              | 4.37%                    |
| Mar 2021        | 2.99%                | 0.18%                         | 3.17%                      | 0.94%               | 4.11%                    | 1.44%               | 4.41%                  | 3.20%                                    | 2.63%                          | 1.31%              | 5.61%                    |
| Feb 2021        | 3.67%                | 0.31%                         | 3.98%                      | 2.33%               | 6.30%                    | 0.92%               | 6.93%                  | 4.29%                                    | 2.65%                          | 4.10%              | 9.05%                    |
| Jan 2021        | 3.72%                | 0.15%                         | 3.87%                      | 3.92%               | 7.79%                    | 2.83%               | 8.94%                  | 5.48%                                    | 4.21%                          | 7.24%              | 9.47%                    |
| 2021            | 3.14%                | 0.17%                         | 3.31%                      | 1.19%               | 4.49%                    | 2.09%               | 5.16%                  | 3.73%                                    | 2.79%                          | 3.21%              | 5.38%                    |
|                 | J. 1470              | 3.11 /0                       | 3.0170                     | 1.10/6              | 1.10/0                   | 2.00/0              | 0.1076                 | 0.7076                                   | 2.10/0                         | J.21/0             | 5.50                     |

| Year / Month | Certified absence | Self-<br>certified<br>absence | Total<br>absence<br>rate | Non<br>Covid-19<br>absence | Covid-19<br>Absence | СНШВ   | Mental Health | PC    | Disabilities | Older People | CHO Ops |
|--------------|-------------------|-------------------------------|--------------------------|----------------------------|---------------------|--------|---------------|-------|--------------|--------------|---------|
| Sep 2024     | 5.59%             | 0.47%                         | 6.61%                    | 6.06%                      | 0.55%               | 1.40%  | 6.59%         | 4.93% | 5.56%        | 10.38%       | 5.05%   |
| Aug 2024     | 6.09%             | 0.44%                         | 7.32%                    | 6.53%                      | 0.79%               | 0.82%  | 7.44%         | 6.05% | 6.31%        | 10.14%       | 6.28%   |
| Jul 2024     | 6.12%             | 0.47%                         | 7.61%                    | 6.59%                      | 1.02%               | 3.96%  | 7.86%         | 6.28% | 6.51%        | 10.75%       | 5.60%   |
| Jun 2024     | 5.59%             | 0.44%                         | 6.77%                    | 6.04%                      | 0.73%               | 2.85%  | 6.48%         | 5.58% | 6.39%        | 9.17%        | 5.11%   |
| May 2024     | 5.22%             | 0.30%                         | 5.73%                    | 5.52%                      | 0.21%               | 4.72%  | 5.86%         | 4.83% | 5.59%        | 7.36%        | 2.35%   |
| Apr 2024     | 5.62%             | 0.38%                         | 6.23%                    | 6.01%                      | 0.22%               | 5.82%  | 5.94%         | 4.31% | 6.37%        | 8.88%        | 3.27%   |
| Mar 2024     | 5.13%             | 0.35%                         | 5.72%                    | 5.48%                      | 0.24%               | 1.26%  | 5.34%         | 4.01% | 6.16%        | 7.74%        | 3.90%   |
| Feb 2024     | 4.91%             | 0.31%                         | 5.60%                    | 5.21%                      | 0.39%               | 1.00%  | 4.85%         | 4.87% | 5.77%        | 7.41%        | 2.33%   |
| Jan 2024     | 5.53%             | 0.43%                         | 6.67%                    | 5.96%                      | 0.70%               | 2.04%  | 6.06%         | 5.84% | 7.26%        | 7.60%        | 4.66%   |
| 2024         | 5.53%             | 0.40%                         | 6.47%                    | 5.93%                      | 0.54%               | 2.65%  | 6.27%         | 5.17% | 6.18%        | 8.84%        | 4.28%   |
| Dec 2023     | 5.48%             | 0.40%                         | 6.46%                    | 5.89%                      | 0.58%               | 2.82%  | 5.86%         | 5.24% | 6.75%        | 8.32%        | 3.51%   |
| Nov 2023     | 4.94%             | 0.41%                         | 5.74%                    | 5.35%                      | 0.39%               | 2.97%  | 5.45%         | 4.06% | 6.15%        | 7.35%        | 5.64%   |
| Oct 2023     | 3.85%             | 0.32%                         | 4.53%                    | 4.17%                      | 0.36%               | 0.42%  | 4.07%         | 3.18% | 5.76%        | 4.28%        | 3.54%   |
| Sep 2023     | 3.73%             | 0.22%                         | 4.63%                    | 3.95%                      | 0.68%               | 4.29%  | 3.82%         | 4.00% | 5.81%        | 4.75%        | 3.11%   |
| Aug 2023     | 3.59%             | 0.18%                         | 4.34%                    | 3.77%                      | 0.57%               | 3.94%  | 3.19%         | 3.04% | 6.75%        | 4.57%        | 2.78%   |
| Jul 2023     | 3.46%             | 0.23%                         | 4.06%                    | 3.69%                      | 0.38%               | 3.16%  | 2.79%         | 3.01% | 5.25%        | 5.08%        | 2.42%   |
| Jun 2023     | 3.79%             | 0.22%                         | 4.23%                    | 4.01%                      | 0.21%               | 0.33%  | 2.91%         | 2.91% | 5.88%        | 5.26%        | 2.46%   |
| May 2023     | 3.51%             | 0.20%                         | 3.92%                    | 3.71%                      | 0.21%               | 0.68%  | 2.56%         | 2.56% | 5.64%        | 4.07%        | 2.99%   |
| Apr 2023     | 3.62%             | 0.26%                         | 4.26%                    | 3.88%                      | 0.38%               | 3.12%  | 2.79%         | 3.00% | 5.97%        | 5.08%        | 2.42%   |
| Mar 2023     | 3.54%             | 0.18%                         | 4.04%                    | 3.72%                      | 0.32%               | 1.57%  | 3.23%         | 2.67% | 5.23%        | 5.20%        | 2.43%   |
| Feb 2023     | 3.58%             | 0.23%                         | 4.13%                    | 3.81%                      | 0.32%               | 2.79%  | 2.80%         | 3.19% | 5.11%        | 5.51%        | 2.03%   |
| Jan 2023     | 4.23%             | 0.33%                         | 5.21%                    | 4.55%                      | 0.65%               | 1.77%  | 4.50%         | 3.76% | 6.34%        | 6.25%        | 4.45%   |
| 2023         | 3.93%             | 0.26%                         | 4.61%                    | 4.19%                      | 0.42%               | 2.17%  | 3.65%         | 3.36% | 5.87%        | 5.45%        | 3.18%   |
| Dec 2022     | 3.76%             | 0.32%                         | 4.71%                    | 4.08%                      | 0.63%               | 2.11%  | 4.30%         | 3.22% | 6.50%        | 4.67%        | 4.22%   |
| Nov 2022     | 3.35%             | 0.28%                         | 4.07%                    | 3.63%                      | 0.44%               | 0.54%  | 3.74%         | 1.92% | 5.64%        | 5.07%        | 2.03%   |
| Oct 2022     | 4.12%             | 0.28%                         | 4.91%                    | 4.39%                      | 0.52%               | 1.76%  | 4.52%         | 3.21% | 5.90%        | 5.59%        | 1.97%   |
| Sep 2022     | 3.31%             | 0.19%                         | 4.02%                    | 3.51%                      | 0.51%               | 0.00%  | 3.29%         | 2.26% | 6.01%        | 4.65%        | 0.67%   |
| Aug 2022     | 3.70%             | 0.20%                         | 4.59%                    | 3.90%                      | 0.69%               | 0.50%  | 3.95%         | 2.67% | 6.20%        | 5.66%        | 6.21%   |
| Jul 2022     | 3.83%             | 0.18%                         | 5.40%                    | 4.00%                      | 1.40%               | 0.00%  | 5.25%         | 4.31% | 7.00%        | 4.89%        | 3.98%   |
| Jun 2022     | 3.56%             | 0.18%                         | 5.41%                    | 3.74%                      | 1.67%               | 6.00%  | 5.03%         | 3.73% | 7.86%        | 4.77%        | 2.80%   |
| May 2022     | 3.55%             | 0.16%                         | 4.37%                    | 3.71%                      | 0.66%               | 7.14%  | 4.15%         | 3.20% | 5.97%        | 3.13%        | 1.89%   |
| Apr 2022     | 3.44%             | 0.16%                         | 5.54%                    | 3.61%                      | 1.93%               | 17.19% | 5.05%         | 4.19% | 7.79%        | 4.79%        | 1.07%   |
| Mar 2022     | 3.50%             | 0.19%                         | 6.98%                    | 3.70%                      | 3.28%               | 13.63% | 7.06%         | 6.45% | 8.93%        | 4.77%        |         |
| Feb 2022     | 3.33%             | 0.19%                         | 5.42%                    | 3.52%                      | 1.90%               | 0.00%  | 4.12%         | 4.05% | 7.00%        | 6.40%        |         |
| Jan 2022     | 3.78%             | 0.16%                         | 8.39%                    | 3.94%                      | 4.45%               | 0.00%  | 6.65%         | 6.42% | 10.36%       | 9.85%        |         |
| 2022         | 3.60%             | 0.21%                         | 5.29%                    | 3.81%                      | 1.48%               | 3.64%  | 4.75%         | 3.77% | 7.04%        | 5.33%        | 2.76%   |
| Dec 2021     | 3.52%             | 0.15%                         | 5.74%                    | 3.67%                      | 2.07%               | 0.00%  | 5.22%         | 3.88% | 7.70%        | 6.22%        |         |
| Nov 2021     | 3.36%             | 0.28%                         | 5.21%                    | 3.64%                      | 1.58%               | 2.47%  | 5.66%         | 3.50% | 6.71%        | 4.96%        |         |
| Oct 2021     | 3.48%             | 0.20%                         | 4.53%                    | 3.68%                      | 0.85%               | 0.00%  | 3.81%         | 3.00% | 5.36%        | 5.82%        |         |
| Sep 2021     | 2.91%             | 0.15%                         | 3.68%                    | 3.05%                      | 0.62%               | 0.00%  | 3.58%         | 2.68% | 4.60%        | 3.93%        |         |
| Aug 2021     | 3.31%             | 0.13%                         | 4.36%                    | 3.44%                      | 0.91%               | 7.84%  | 5.06%         | 2.45% | 4.60%        | 5.38%        |         |
| Jul 2021     | 3.01%             | 0.14%                         | 3.63%                    | 3.15%                      | 0.48%               | 3.29%  | 2.58%         | 2.12% | 4.40%        | 5.72%        |         |
| Jun 2021     | 2.78%             | 0.15%                         | 3.22%                    | 2.93%                      | 0.28%               | 2.18%  | 1.51%         | 2.18% | 4.79%        | 3.77%        |         |
| May 2021     | 2.17%             | 0.05%                         | 2.57%                    | 2.22%                      | 0.36%               | 1.69%  | 1.24%         | 1.83% | 4.59%        | 2.27%        |         |
| Apr 2021     | 2.78%             | 0.11%                         | 3.36%                    | 2.90%                      | 0.46%               | 12.21% | 2.68%         | 2.11% | 4.55%        | 3.98%        |         |
| Mar 2021     | 2.99%             | 0.11%                         | 4.11%                    | 3.17%                      | 0.40%               | 11.64% | 2.90%         | 2.32% | 6.17%        | 4.88%        |         |
| Feb 2021     | 3.67%             | 0.10%                         | 6.30%                    | 3.98%                      | 2.33%               | 9.50%  | 3.66%         | 3.26% | 7.63%        | 10.97%       |         |
| Jan 2021     | 3.72%             | 0.15%                         | 7.79%                    | 3.87%                      | 3.92%               | 5.67%  | 4.58%         | 5.13% | 9.04%        | 12.46%       |         |
| 2021         | 3.14%             | 0.15%                         | 4.49%                    | 3.31%                      | 1.19%               | 4.42%  | 3.54%         | 2.85% | 5.81%        | 5.75%        |         |