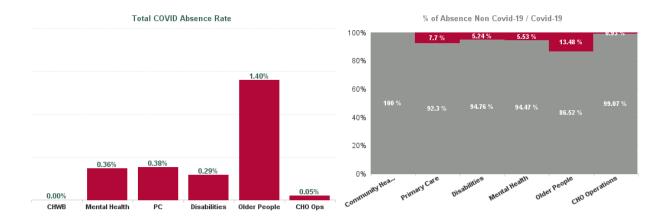

| Health Service Absence Rate<br>- by Care Group: Sep 2024 | Certified<br>absence | Self- certified<br>absence | Non Covid-19<br>absence | Covid-19<br>absence | Total absence<br>rate | % Non<br>Covid-19<br>absence | % Covid-19<br>absence |
|----------------------------------------------------------|----------------------|----------------------------|-------------------------|---------------------|-----------------------|------------------------------|-----------------------|
| CHO 2                                                    | 5.59%                | 0.47%                      | 6.06%                   | 0.55%               | 6.61%                 | 91.68%                       | 8.32%                 |
| Community Health & Wellbeing                             | 1.26%                | 0.14%                      | 1.40%                   | 0.00%               | 1.40%                 | 100.00%                      | 0.00%                 |
| Primary Care                                             | 4.22%                | 0.32%                      | 4.55%                   | 0.38%               | 4.93%                 | 92.30%                       | 7.70%                 |
| Disabilities                                             | 4.87%                | 0.39%                      | 5.27%                   | 0.29%               | 5.56%                 | 94.76%                       | 5.24%                 |
| Mental Health                                            | 5.81%                | 0.41%                      | 6.22%                   | 0.36%               | 6.59%                 | 94.47%                       | 5.53%                 |
| Older People                                             | 8.14%                | 0.84%                      | 8.98%                   | 1.40%               | 10.38%                | 86.52%                       | 13.48%                |
| CHO Operations                                           | 4.80%                | 0.20%                      | 5.00%                   | 0.05%               | 5.05%                 | 99.07%                       | 0.93%                 |
| Community Services                                       | 5.59%                | 0.47%                      | 6.06%                   | 0.55%               | 6.61%                 | 91.68%                       | 8.32%                 |