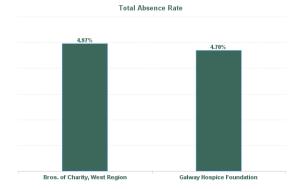

| Health Service Absence Rate -<br>by Care Group : Sep 2024 | Certified<br>absence | Self-<br>certified<br>absence | Non<br>Covid-19<br>absence | Covid-19<br>absence | Total<br>absence<br>rate | Medical &<br>Dental | Nursing &<br>Midwifery | Health &<br>Social Care<br>Professionals | Management &<br>Administrative | General<br>Support | Patient &<br>Client Care |
|-----------------------------------------------------------|----------------------|-------------------------------|----------------------------|---------------------|--------------------------|---------------------|------------------------|------------------------------------------|--------------------------------|--------------------|--------------------------|
| Total                                                     | 4.26%                | 0.42%                         | 4.68%                      | 0.27%               | 4.95%                    | 0.00%               | 4.92%                  | 4.62%                                    | 4.17%                          | 5.48%              | 5.23%                    |
| Bros. of Charity, West Region                             | 4.26%                | 0.42%                         | 4.68%                      | 0.29%               | 4.97%                    | 0.00%               | 4.44%                  | 4.66%                                    | 4.09%                          | 6.26%              | 5.28%                    |
| Galway Hospice Foundation                                 | 4.35%                | 0.34%                         | 4.70%                      | 0.00%               | 4.70%                    | 0.00%               | 6.64%                  | 3.76%                                    | 4.57%                          | 1.11%              | 3.60%                    |
| Section 38 Voluntary Agencies                             | 4.26%                | 0.42%                         | 4.68%                      | 0.27%               | 4.95%                    | 0.00%               | 4.92%                  | 4.62%                                    | 4.17%                          | 5.48%              | 5.23%                    |