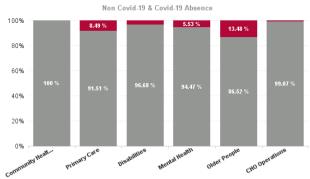

| Health Service Absence Rate<br>- by Care Group: Sep 2024 | Certified<br>absence | Self- certified<br>absence | Non Covid-19<br>absence | Covid-19<br>absence | Total absence<br>rate | % Non<br>Covid-19<br>absence | % Covid-19<br>absence |
|----------------------------------------------------------|----------------------|----------------------------|-------------------------|---------------------|-----------------------|------------------------------|-----------------------|
| CHO 2                                                    | 5.59%                | 0.47%                      | 6.06%                   | 0.55%               | 6.61%                 | 91.68%                       | 8.32%                 |
| Community Health & Wellbeing                             | 1.26%                | 0.14%                      | 1.40%                   | 0.00%               | 1.40%                 | 100.00%                      | 0.00%                 |
| Primary Care                                             | 4.22%                | 0.32%                      | 4.55%                   | 0.38%               | 4.93%                 | 92.30%                       | 7.70%                 |
| Disabilities                                             | 4.87%                | 0.39%                      | 5.27%                   | 0.29%               | 5.56%                 | 94.76%                       | 5.24%                 |
| Mental Health                                            | 5.81%                | 0.41%                      | 6.22%                   | 0.36%               | 6.59%                 | 94.47%                       | 5.53%                 |
| Older People                                             | 8.14%                | 0.84%                      | 8.98%                   | 1.40%               | 10.38%                | 86.52%                       | 13.48%                |
| CHO Operations                                           | 4.80%                | 0.20%                      | 5.00%                   | 0.05%               | 5.05%                 | 99.07%                       | 0.93%                 |
| Community Services                                       | 5.59%                | 0.47%                      | 6.06%                   | 0.55%               | 6.61%                 | 91.68%                       | 8.32%                 |