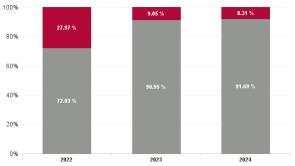

| Year /<br>Month | Certified<br>absence | Self-<br>certified<br>absence | Non<br>Covid-19<br>absence | Covid-19<br>absence | Total<br>absence<br>rate | Medical &<br>Dental | Nursing &<br>Midwifery | Health &<br>Social Care<br>Professionals | Management &<br>Administrative | General<br>Support | Patient &<br>Client Care |
|-----------------|----------------------|-------------------------------|----------------------------|---------------------|--------------------------|---------------------|------------------------|------------------------------------------|--------------------------------|--------------------|--------------------------|
| Sep 2024        | 5.59%                | 0.47%                         | 6.06%                      | 0.55%               | 6.61%                    | 3.13%               | 7.86%                  | 4.85%                                    | 5.71%                          | 5.87%              | 7.43%                    |
| Aug 2024        | 6.09%                | 0.44%                         | 6.53%                      | 0.79%               | 7.32%                    | 3.71%               | 8.13%                  | 5.88%                                    | 6.95%                          | 6.70%              | 8.10%                    |
| Jul 2024        | 6.12%                | 0.47%                         | 6.59%                      | 1.02%               | 7.61%                    | 2.75%               | 8.63%                  | 6.64%                                    | 7.01%                          | 6.59%              | 8.32%                    |
| Jun 2024        | 5.59%                | 0.44%                         | 6.04%                      | 0.73%               | 6.77%                    | 3.38%               | 7.33%                  | 6.48%                                    | 5.87%                          | 5.44%              | 7.37%                    |
| May 2024        | 5.22%                | 0.30%                         | 5.52%                      | 0.21%               | 5.73%                    | 2.54%               | 6.42%                  | 4.83%                                    | 4.71%                          | 4.53%              | 6.50%                    |
| Apr 2024        | 5.62%                | 0.38%                         | 6.01%                      | 0.22%               | 6.23%                    | 2.34%               | 6.99%                  | 5.06%                                    | 4.61%                          | 4.50%              | 7.63%                    |
| Mar 2024        | 5.13%                | 0.35%                         | 5.48%                      | 0.24%               | 5.72%                    | 1.21%               | 6.13%                  | 4.63%                                    | 4.69%                          | 4.59%              | 7.14%                    |
| Feb 2024        | 4.91%                | 0.31%                         | 5.21%                      | 0.39%               | 5.60%                    | 2.93%               | 5.70%                  | 4.73%                                    | 4.50%                          | 3.11%              | 7.13%                    |
| Jan 2024        | 5.53%                | 0.43%                         | 5.96%                      | 0.70%               | 6.67%                    | 5.19%               | 6.63%                  | 5.56%                                    | 6.71%                          | 4.24%              | 7.70%                    |
| 2024            | 5.53%                | 0.40%                         | 5.93%                      | 0.54%               | 6.47%                    | 2.90%               | 7.08%                  | 5.39%                                    | 5.64%                          | 5.05%              | 7.47%                    |
| Dec 2023        | 5.48%                | 0.40%                         | 5.89%                      | 0.58%               | 6.46%                    | 2.89%               | 7.08%                  | 5.74%                                    | 5.44%                          | 2.21%              | 7.76%                    |
| Nov 2023        | 4.94%                | 0.41%                         | 5.35%                      | 0.39%               | 5.74%                    | 2.29%               | 6.23%                  | 5.19%                                    | 4.31%                          | 2.46%              | 7.12%                    |
| Oct 2023        | 3.85%                | 0.32%                         | 4.17%                      | 0.36%               | 4.53%                    | 1.47%               | 4.39%                  | 4.66%                                    | 3.41%                          | 4.04%              | 5.39%                    |
| Sep 2023        | 3.73%                | 0.22%                         | 3.95%                      | 0.68%               | 4.63%                    | 1.20%               | 4.77%                  | 4.17%                                    | 3.79%                          | 2.92%              | 5.81%                    |
| Aug 2023        | 3.59%                | 0.18%                         | 3.77%                      | 0.57%               | 4.34%                    | 0.52%               | 4.49%                  | 3.50%                                    | 3.11%                          | 3.72%              | 5.87%                    |
| Jul 2023        | 3.46%                | 0.23%                         | 3.69%                      | 0.38%               | 4.06%                    | 0.97%               | 3.88%                  | 3.28%                                    | 3.96%                          | 3.46%              | 5.15%                    |
| Jun 2023        | 3.79%                | 0.22%                         | 4.01%                      | 0.21%               | 4.23%                    | 0.41%               | 3.93%                  | 3.44%                                    | 3.27%                          | 3.21%              | 5.99%                    |
| May 2023        | 3.51%                | 0.20%                         | 3.71%                      | 0.21%               | 3.92%                    | 0.83%               | 3.53%                  | 3.57%                                    | 3.20%                          | 3.58%              | 5.12%                    |
| Apr 2023        | 3.62%                | 0.26%                         | 3.88%                      | 0.38%               | 4.26%                    | 0.96%               | 4.15%                  | 3.64%                                    | 3.97%                          | 3.59%              | 5.32%                    |
| Mar 2023        | 3.54%                | 0.18%                         | 3.72%                      | 0.32%               | 4.04%                    | 0.74%               | 4.05%                  | 3.59%                                    | 3.48%                          | 4.31%              | 4.89%                    |
| Feb 2023        | 3.58%                | 0.23%                         | 3.81%                      | 0.32%               | 4.13%                    | 1.49%               | 4.72%                  | 3.49%                                    | 3.98%                          | 2.85%              | 4.51%                    |
| Jan 2023        | 4.23%                | 0.33%                         | 4.55%                      | 0.65%               | 5.21%                    | 2.93%               | 5.31%                  | 4.15%                                    | 4.27%                          | 3.66%              | 6.42%                    |
| 2023            | 3.93%                | 0.26%                         | 4.19%                      | 0.42%               | 4.61%                    | 1.30%               | 4.68%                  | 4.04%                                    | 3.81%                          | 3.36%              | 5.76%                    |
| Dec 2022        | 3.76%                | 0.32%                         | 4.08%                      | 0.63%               | 4.71%                    | 0.33%               | 4.97%                  | 4.70%                                    | 4.21%                          | 3.69%              | 5.41%                    |
| Nov 2022        | 3.35%                | 0.28%                         | 3.63%                      | 0.44%               | 4.07%                    | 0.61%               | 3.82%                  | 3.94%                                    | 2.70%                          | 2.91%              | 5.56%                    |
| Oct 2022        | 4.12%                | 0.28%                         | 4.39%                      | 0.52%               | 4.91%                    | 1.13%               | 4.89%                  | 5.06%                                    | 3.35%                          | 2.88%              | 6.07%                    |
| Sep 2022        | 3.31%                | 0.19%                         | 3.51%                      | 0.51%               | 4.02%                    | 0.20%               | 3.96%                  | 3.92%                                    | 2.74%                          | 2.80%              | 5.37%                    |
| Aug 2022        | 3.70%                | 0.20%                         | 3.90%                      | 0.69%               | 4.59%                    | 0.26%               | 4.85%                  | 4.53%                                    | 3.55%                          | 3.52%              | 5.57%                    |
| Jul 2022        | 3.83%                | 0.18%                         | 4.00%                      | 1.40%               | 5.40%                    | 0.47%               | 5.18%                  | 5.01%                                    | 5.03%                          | 4.45%              | 6.45%                    |
| Jun 2022        | 3.56%                | 0.18%                         | 3.74%                      | 1.67%               | 5.41%                    | 0.73%               | 5.47%                  | 5.66%                                    | 4.29%                          | 4.09%              | 6.43%                    |
| May 2022        | 3.55%                | 0.16%                         | 3.71%                      | 0.66%               | 4.37%                    | 0.89%               | 4.66%                  | 4.42%                                    | 3.62%                          | 2.14%              | 5.04%                    |
| Apr 2022        | 3.44%                | 0.16%                         | 3.61%                      | 1.93%               | 5.54%                    | 1.16%               | 6.54%                  | 5.07%                                    | 3.52%                          | 2.92%              | 6.52%                    |
| Mar 2022        | 3.50%                | 0.19%                         | 3.70%                      | 3.28%               | 6.98%                    | 2.59%               | 8.60%                  | 7.08%                                    | 4.73%                          | 4.02%              | 7.14%                    |
| Feb 2022        | 3.33%                | 0.19%                         | 3.52%                      | 1.90%               | 5.42%                    | 2.12%               | 6.47%                  | 5.45%                                    | 3.35%                          | 3.05%              | 5.97%                    |
| Jan 2022        | 3.78%                | 0.16%                         | 3.94%                      | 4.45%               | 8.39%                    | 5.37%               | 9.36%                  | 7.22%                                    | 5.64%                          | 3.37%              | 10.00%                   |
| 2022            | 3.60%                | 0.21%                         | 3.81%                      | 1.48%               | 5.29%                    | 1.14%               | 5.72%                  | 5.14%                                    | 3.87%                          | 3.30%              | 6.27%                    |
| Dec 2021        | 3.52%                | 0.15%                         | 3.67%                      | 2.07%               | 5.74%                    | 2.37%               | 7.19%                  | 4.62%                                    | 3.35%                          | 2.58%              | 6.75%                    |
| Nov 2021        | 3.36%                | 0.28%                         | 3.64%                      | 1.58%               | 5.21%                    | 1.72%               | 6.26%                  | 5.38%                                    | 3.50%                          | 2.96%              | 5.63%                    |
| Oct 2021        | 3.48%                | 0.20%                         | 3.68%                      | 0.85%               | 4.53%                    | 2.64%               | 5.37%                  | 3.98%                                    | 3.11%                          | 4.07%              | 4.89%                    |
| Sep 2021        | 2.91%                | 0.15%                         | 3.05%                      | 0.62%               | 3.68%                    | 3.69%               | 4.80%                  | 3.25%                                    | 2.56%                          | 2.56%              | 3.40%                    |
| Aug 2021        | 3.31%                | 0.13%                         | 3.44%                      | 0.91%               | 4.36%                    | 2.67%               | 5.87%                  | 3.36%                                    | 2.22%                          | 3.67%              | 4.54%                    |
| Jul 2021        | 3.01%                | 0.14%                         | 3.15%                      | 0.48%               | 3.63%                    | 1.58%               | 4.03%                  | 3.02%                                    | 2.32%                          | 4.13%              | 4.24%                    |
| Jun 2021        | 2.78%                | 0.15%                         | 2.93%                      | 0.28%               | 3.22%                    | 1.72%               | 3.10%                  | 3.01%                                    | 2.16%                          | 2.62%              | 4.03%                    |
| May 2021        | 2.17%                | 0.05%                         | 2.22%                      | 0.36%               | 2.57%                    | 2.00%               | 2.06%                  | 2.53%                                    | 2.11%                          | 1.79%              | 3.44%                    |
| Apr 2021        | 2.78%                | 0.11%                         | 2.90%                      | 0.46%               | 3.36%                    | 1.70%               | 3.45%                  | 2.62%                                    | 2.66%                          | 1.62%              | 4.37%                    |
| Mar 2021        | 2.99%                | 0.18%                         | 3.17%                      | 0.94%               | 4.11%                    | 1.44%               | 4.41%                  | 3.20%                                    | 2.63%                          | 1.31%              | 5.61%                    |
| Feb 2021        | 3.67%                | 0.31%                         | 3.98%                      | 2.33%               | 6.30%                    | 0.92%               | 6.93%                  | 4.29%                                    | 2.65%                          | 4.10%              | 9.05%                    |
| Jan 2021        | 3.72%                | 0.15%                         | 3.87%                      | 3.92%               | 7.79%                    | 2.83%               | 8.94%                  | 5.48%                                    | 4.21%                          | 7.24%              | 9.47%                    |
| 2021            | 3.14%                | 0.17%                         | 3.31%                      | 1.19%               | 4.49%                    | 2.09%               | 5.16%                  | 3.73%                                    | 2.79%                          | 3.21%              | 5.38%                    |
|                 | J. 1470              | 3.11 /0                       | 3.0170                     | 1.10/6              | 1.10/0                   | 2.00/0              | 0.1076                 | 0.7076                                   | 2.10/0                         | J.21/0             | 5.50                     |

| Year / Month | Certified absence | Self-<br>certified<br>absence | Total<br>absence<br>rate | Non<br>Covid-19<br>absence | Covid-19<br>Absence | СНШВ   | Mental Health | PC    | Disabilities | Older People | CHO Ops |
|--------------|-------------------|-------------------------------|--------------------------|----------------------------|---------------------|--------|---------------|-------|--------------|--------------|---------|
| Sep 2024     | 5.59%             | 0.47%                         | 6.61%                    | 6.06%                      | 0.55%               | 1.40%  | 6.59%         | 4.93% | 5.56%        | 10.38%       | 5.05%   |
| Aug 2024     | 6.09%             | 0.44%                         | 7.32%                    | 6.53%                      | 0.79%               | 0.82%  | 7.44%         | 6.05% | 6.31%        | 10.14%       | 6.28%   |
| Jul 2024     | 6.12%             | 0.47%                         | 7.61%                    | 6.59%                      | 1.02%               | 3.96%  | 7.86%         | 6.28% | 6.51%        | 10.75%       | 5.60%   |
| Jun 2024     | 5.59%             | 0.44%                         | 6.77%                    | 6.04%                      | 0.73%               | 2.85%  | 6.48%         | 5.58% | 6.39%        | 9.17%        | 5.11%   |
| May 2024     | 5.22%             | 0.30%                         | 5.73%                    | 5.52%                      | 0.21%               | 4.72%  | 5.86%         | 4.83% | 5.59%        | 7.36%        | 2.35%   |
| Apr 2024     | 5.62%             | 0.38%                         | 6.23%                    | 6.01%                      | 0.22%               | 5.82%  | 5.94%         | 4.31% | 6.37%        | 8.88%        | 3.27%   |
| Mar 2024     | 5.13%             | 0.35%                         | 5.72%                    | 5.48%                      | 0.24%               | 1.26%  | 5.34%         | 4.01% | 6.16%        | 7.74%        | 3.90%   |
| Feb 2024     | 4.91%             | 0.31%                         | 5.60%                    | 5.21%                      | 0.39%               | 1.00%  | 4.85%         | 4.87% | 5.77%        | 7.41%        | 2.33%   |
| Jan 2024     | 5.53%             | 0.43%                         | 6.67%                    | 5.96%                      | 0.70%               | 2.04%  | 6.06%         | 5.84% | 7.26%        | 7.60%        | 4.66%   |
| 2024         | 5.53%             | 0.40%                         | 6.47%                    | 5.93%                      | 0.54%               | 2.65%  | 6.27%         | 5.17% | 6.18%        | 8.84%        | 4.28%   |
| Dec 2023     | 5.48%             | 0.40%                         | 6.46%                    | 5.89%                      | 0.58%               | 2.82%  | 5.86%         | 5.24% | 6.75%        | 8.32%        | 3.51%   |
| Nov 2023     | 4.94%             | 0.41%                         | 5.74%                    | 5.35%                      | 0.39%               | 2.97%  | 5.45%         | 4.06% | 6.15%        | 7.35%        | 5.64%   |
| Oct 2023     | 3.85%             | 0.32%                         | 4.53%                    | 4.17%                      | 0.36%               | 0.42%  | 4.07%         | 3.18% | 5.76%        | 4.28%        | 3.54%   |
| Sep 2023     | 3.73%             | 0.22%                         | 4.63%                    | 3.95%                      | 0.68%               | 4.29%  | 3.82%         | 4.00% | 5.81%        | 4.75%        | 3.11%   |
| Aug 2023     | 3.59%             | 0.18%                         | 4.34%                    | 3.77%                      | 0.57%               | 3.94%  | 3.19%         | 3.04% | 6.75%        | 4.57%        | 2.78%   |
| Jul 2023     | 3.46%             | 0.23%                         | 4.06%                    | 3.69%                      | 0.38%               | 3.16%  | 2.79%         | 3.01% | 5.25%        | 5.08%        | 2.42%   |
| Jun 2023     | 3.79%             | 0.22%                         | 4.23%                    | 4.01%                      | 0.21%               | 0.33%  | 2.91%         | 2.91% | 5.88%        | 5.26%        | 2.46%   |
| May 2023     | 3.51%             | 0.20%                         | 3.92%                    | 3.71%                      | 0.21%               | 0.68%  | 2.56%         | 2.56% | 5.64%        | 4.07%        | 2.99%   |
| Apr 2023     | 3.62%             | 0.26%                         | 4.26%                    | 3.88%                      | 0.38%               | 3.12%  | 2.79%         | 3.00% | 5.97%        | 5.08%        | 2.42%   |
| Mar 2023     | 3.54%             | 0.18%                         | 4.04%                    | 3.72%                      | 0.32%               | 1.57%  | 3.23%         | 2.67% | 5.23%        | 5.20%        | 2.43%   |
| Feb 2023     | 3.58%             | 0.23%                         | 4.13%                    | 3.81%                      | 0.32%               | 2.79%  | 2.80%         | 3.19% | 5.11%        | 5.51%        | 2.03%   |
| Jan 2023     | 4.23%             | 0.33%                         | 5.21%                    | 4.55%                      | 0.65%               | 1.77%  | 4.50%         | 3.76% | 6.34%        | 6.25%        | 4.45%   |
| 2023         | 3.93%             | 0.26%                         | 4.61%                    | 4.19%                      | 0.42%               | 2.17%  | 3.65%         | 3.36% | 5.87%        | 5.45%        | 3.18%   |
| Dec 2022     | 3.76%             | 0.32%                         | 4.71%                    | 4.08%                      | 0.63%               | 2.11%  | 4.30%         | 3.22% | 6.50%        | 4.67%        | 4.22%   |
| Nov 2022     | 3.35%             | 0.28%                         | 4.07%                    | 3.63%                      | 0.44%               | 0.54%  | 3.74%         | 1.92% | 5.64%        | 5.07%        | 2.03%   |
| Oct 2022     | 4.12%             | 0.28%                         | 4.91%                    | 4.39%                      | 0.52%               | 1.76%  | 4.52%         | 3.21% | 5.90%        | 5.59%        | 1.97%   |
| Sep 2022     | 3.31%             | 0.19%                         | 4.02%                    | 3.51%                      | 0.51%               | 0.00%  | 3.29%         | 2.26% | 6.01%        | 4.65%        | 0.67%   |
| Aug 2022     | 3.70%             | 0.20%                         | 4.59%                    | 3.90%                      | 0.69%               | 0.50%  | 3.95%         | 2.67% | 6.20%        | 5.66%        | 6.21%   |
| Jul 2022     | 3.83%             | 0.18%                         | 5.40%                    | 4.00%                      | 1.40%               | 0.00%  | 5.25%         | 4.31% | 7.00%        | 4.89%        | 3.98%   |
| Jun 2022     | 3.56%             | 0.18%                         | 5.41%                    | 3.74%                      | 1.67%               | 6.00%  | 5.03%         | 3.73% | 7.86%        | 4.77%        | 2.80%   |
| May 2022     | 3.55%             | 0.16%                         | 4.37%                    | 3.71%                      | 0.66%               | 7.14%  | 4.15%         | 3.20% | 5.97%        | 3.13%        | 1.89%   |
| Apr 2022     | 3.44%             | 0.16%                         | 5.54%                    | 3.61%                      | 1.93%               | 17.19% | 5.05%         | 4.19% | 7.79%        | 4.79%        | 1.07%   |
| Mar 2022     | 3.50%             | 0.19%                         | 6.98%                    | 3.70%                      | 3.28%               | 13.63% | 7.06%         | 6.45% | 8.93%        | 4.77%        |         |
| Feb 2022     | 3.33%             | 0.19%                         | 5.42%                    | 3.52%                      | 1.90%               | 0.00%  | 4.12%         | 4.05% | 7.00%        | 6.40%        |         |
| Jan 2022     | 3.78%             | 0.16%                         | 8.39%                    | 3.94%                      | 4.45%               | 0.00%  | 6.65%         | 6.42% | 10.36%       | 9.85%        |         |
| 2022         | 3.60%             | 0.21%                         | 5.29%                    | 3.81%                      | 1.48%               | 3.64%  | 4.75%         | 3.77% | 7.04%        | 5.33%        | 2.76%   |
| Dec 2021     | 3.52%             | 0.15%                         | 5.74%                    | 3.67%                      | 2.07%               | 0.00%  | 5.22%         | 3.88% | 7.70%        | 6.22%        |         |
| Nov 2021     | 3.36%             | 0.28%                         | 5.21%                    | 3.64%                      | 1.58%               | 2.47%  | 5.66%         | 3.50% | 6.71%        | 4.96%        |         |
| Oct 2021     | 3.48%             | 0.20%                         | 4.53%                    | 3.68%                      | 0.85%               | 0.00%  | 3.81%         | 3.00% | 5.36%        | 5.82%        |         |
| Sep 2021     | 2.91%             | 0.15%                         | 3.68%                    | 3.05%                      | 0.62%               | 0.00%  | 3.58%         | 2.68% | 4.60%        | 3.93%        |         |
| Aug 2021     | 3.31%             | 0.13%                         | 4.36%                    | 3.44%                      | 0.91%               | 7.84%  | 5.06%         | 2.45% | 4.60%        | 5.38%        |         |
| Jul 2021     | 3.01%             | 0.14%                         | 3.63%                    | 3.15%                      | 0.48%               | 3.29%  | 2.58%         | 2.12% | 4.40%        | 5.72%        |         |
| Jun 2021     | 2.78%             | 0.15%                         | 3.22%                    | 2.93%                      | 0.28%               | 2.18%  | 1.51%         | 2.18% | 4.79%        | 3.77%        |         |
| May 2021     | 2.17%             | 0.05%                         | 2.57%                    | 2.22%                      | 0.36%               | 1.69%  | 1.24%         | 1.83% | 4.59%        | 2.27%        |         |
| Apr 2021     | 2.78%             | 0.11%                         | 3.36%                    | 2.90%                      | 0.46%               | 12.21% | 2.68%         | 2.11% | 4.55%        | 3.98%        |         |
| Mar 2021     | 2.99%             | 0.11%                         | 4.11%                    | 3.17%                      | 0.40%               | 11.64% | 2.90%         | 2.32% | 6.17%        | 4.88%        |         |
| Feb 2021     | 3.67%             | 0.10%                         | 6.30%                    | 3.98%                      | 2.33%               | 9.50%  | 3.66%         | 3.26% | 7.63%        | 10.97%       |         |
| Jan 2021     | 3.72%             | 0.15%                         | 7.79%                    | 3.87%                      | 3.92%               | 5.67%  | 4.58%         | 5.13% | 9.04%        | 12.46%       |         |
| 2021         | 3.14%             | 0.15%                         | 4.49%                    | 3.31%                      | 1.19%               | 4.42%  | 3.54%         | 2.85% | 5.81%        | 5.75%        |         |