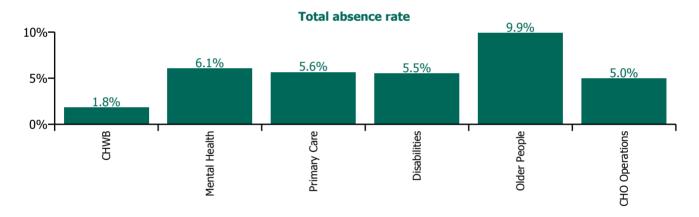

| Health Service Absence Rate - by Care<br>Group: Apr 2023 | Certified<br>absence | Self-<br>certified<br>absence | Non<br>Covid-19<br>absence | Covid-19<br>absence | Total<br>absence<br>rate | % Non<br>Covid-19<br>absence | %<br>Covid-19<br>absence |
|----------------------------------------------------------|----------------------|-------------------------------|----------------------------|---------------------|--------------------------|------------------------------|--------------------------|
| CHO 3                                                    | 5.6%                 | 0.5%                          | 6.0%                       | 0.4%                | 6.4%                     | 93.7%                        | 6.3%                     |
| CHO Operations                                           | 4.8%                 | 0.1%                          | 5.0%                       | 0.0%                | 5.0%                     | 100.0%                       | 0.0%                     |
| Community Health & Wellbeing                             | 0.7%                 | 0.4%                          | 1.1%                       | 0.7%                | 1.8%                     | 59.5%                        | 40.5%                    |
| Mental Health                                            | 5.1%                 | 0.5%                          | 5.6%                       | 0.4%                | 6.1%                     | 92.6%                        | 7.4%                     |
| Primary Care                                             | 5.0%                 | 0.3%                          | 5.3%                       | 0.3%                | 5.6%                     | 94.4%                        | 5.6%                     |
| Disabilities                                             | 4.8%                 | 0.4%                          | 5.2%                       | 0.3%                | 5.5%                     | 94.7%                        | 5.3%                     |
| Older People                                             | 8.4%                 | 0.7%                          | 9.2%                       | 0.8%                | 9.9%                     | 92.3%                        | 7.7%                     |

### **Total absence rate**