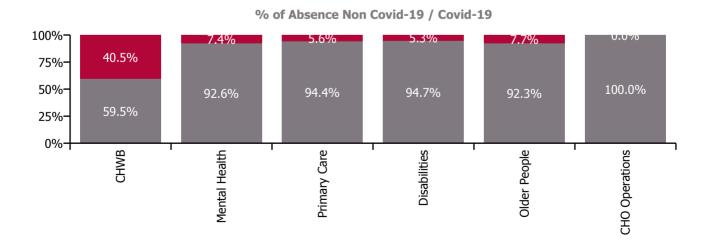

| Health Service Absence Rate - by Care<br>Group: Apr 2023 | Certified<br>absence | Self-<br>certified<br>absence | Non<br>Covid-19<br>absence | Covid-19<br>absence | Total<br>absence<br>rate | % Non<br>Covid-19<br>absence | %<br>Covid-19<br>absence |
|----------------------------------------------------------|----------------------|-------------------------------|----------------------------|---------------------|--------------------------|------------------------------|--------------------------|
| CHO 3                                                    | 5.6%                 | 0.5%                          | 6.0%                       | 0.4%                | 6.4%                     | 93.7%                        | 6.3%                     |
| CHO Operations                                           | 4.8%                 | 0.1%                          | 5.0%                       | 0.0%                | 5.0%                     | 100.0%                       | 0.0%                     |
| Community Health & Wellbeing                             | 0.7%                 | 0.4%                          | 1.1%                       | 0.7%                | 1.8%                     | 59.5%                        | 40.5%                    |
| Mental Health                                            | 5.1%                 | 0.5%                          | 5.6%                       | 0.4%                | 6.1%                     | 92.6%                        | 7.4%                     |
| Primary Care                                             | 5.0%                 | 0.3%                          | 5.3%                       | 0.3%                | 5.6%                     | 94.4%                        | 5.6%                     |
| Disabilities                                             | 4.8%                 | 0.4%                          | 5.2%                       | 0.3%                | 5.5%                     | 94.7%                        | 5.3%                     |
| Older People                                             | 8.4%                 | 0.7%                          | 9.2%                       | 0.8%                | 9.9%                     | 92.3%                        | 7.7%                     |