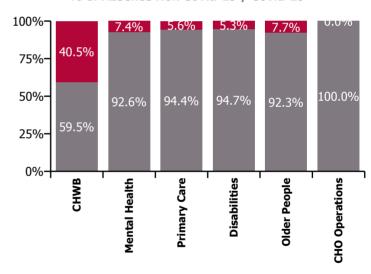

| Health Service Absence Rate - by<br>Care Group: Apr 2023 | Medical &<br>Dental | Nursing &<br>Midwifery | Health & Social<br>Care<br>Professionals | Management &<br>Administrative | General<br>Support | Patient & Client<br>Care | Certified<br>absence | Self-<br>certified<br>absence | Non<br>Covid-19<br>absence | Covid-19<br>absence | Total<br>absence<br>rate |
|----------------------------------------------------------|---------------------|------------------------|------------------------------------------|--------------------------------|--------------------|--------------------------|----------------------|-------------------------------|----------------------------|---------------------|--------------------------|
| CHO 3                                                    | 3.5%                | 7.8%                   | 4.4%                                     | 5.6%                           | 6.1%               | 6.8%                     | 5.6%                 | 0.5%                          | 6.0%                       | 0.4%                | 6.4%                     |
| Health Service Executive                                 | 3.5%                | 8.5%                   | 4.4%                                     | 5.8%                           | 7.0%               | 8.4%                     | 6.1%                 | 0.5%                          | 6.5%                       | 0.5%                | 7.0%                     |
| Community Health & Wellbeing                             |                     | 0.0%                   | 0.0%                                     | 2.4%                           |                    | 1.9%                     | 0.7%                 | 0.4%                          | 1.1%                       | 0.7%                | 1.8%                     |
| Mental Health                                            | 2.4%                | 7.3%                   | 2.9%                                     | 7.7%                           | 7.8%               | 6.6%                     | 5.1%                 | 0.5%                          | 5.6%                       | 0.4%                | 6.1%                     |
| Primary Care                                             | 3.6%                | 7.9%                   | 5.2%                                     | 5.4%                           | 0.6%               | 4.2%                     | 5.0%                 | 0.3%                          | 5.3%                       | 0.3%                | 5.6%                     |
| Disabilities                                             |                     |                        | 0.3%                                     | 3.7%                           | 0.0%               | 8.5%                     | 3.5%                 | 0.1%                          | 3.6%                       | 0.6%                | 4.2%                     |
| Older People                                             | 10.0%               | 10.3%                  | 7.0%                                     | 8.8%                           | 10.5%              | 10.0%                    | 8.4%                 | 0.7%                          | 9.2%                       | 0.8%                | 9.9%                     |
| CHO Operations                                           |                     | 5.8%                   | 12.9%                                    | 4.5%                           | 4.1%               | 11.0%                    | 4.8%                 | 0.1%                          | 5.0%                       | 0.0%                | 5.0%                     |
| Section 38 Voluntary Agencies                            | 0.0%                | 6.3%                   | 4.4%                                     | 4.1%                           | 4.0%               | 5.9%                     | 4.9%                 | 0.4%                          | 5.3%                       | 0.3%                | 5.6%                     |

### **Total absence rate**