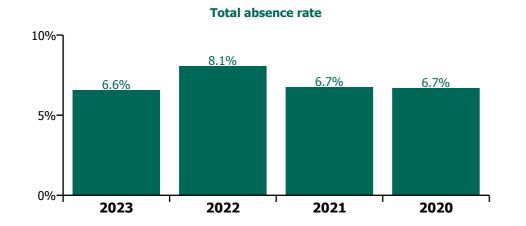

### **Total absence rate**

## CHO 3 by Staff Category

| Year/ month | Medical &<br>Dental | Nursing &<br>Midwifery | Health & Social<br>Care<br>Professionals | Management &<br>Administrative | General<br>Support | Patient & Client<br>Care | Certified<br>absence | Self-<br>certified<br>absence | Non<br>Covid-19<br>absence | Covid-19<br>absence | Total absence rate |
|-------------|---------------------|------------------------|------------------------------------------|--------------------------------|--------------------|--------------------------|----------------------|-------------------------------|----------------------------|---------------------|--------------------|
| 2023        | 3.2%                | 7.5%                   | 5.1%                                     | 6.0%                           | 5.1%               | 7.2%                     | 5.6%                 | 0.5%                          | 6.1%                       | 0.5%                | 6.6%               |
| Apr 2023    | 3.5%                | 7.8%                   | 4.4%                                     | 5.6%                           | 6.1%               | 6.8%                     | 5.6%                 | 0.5%                          | 6.0%                       | 0.4%                | 6.4%               |
| Mar 2023    | 4.2%                | 6.5%                   | 5.2%                                     | 5.5%                           | 4.7%               | 7.1%                     | 5.3%                 | 0.5%                          | 5.8%                       | 0.4%                | 6.2%               |
| Feb 2023    | 2.5%                | 7.0%                   | 4.3%                                     | 5.6%                           | 4.6%               | 6.8%                     | 5.1%                 | 0.4%                          | 5.6%                       | 0.5%                | 6.0%               |
| Jan 2023    | 2.7%                | 8.6%                   | 6.5%                                     | 7.1%                           | 5.1%               | 8.1%                     | 6.2%                 | 0.5%                          | 6.8%                       | 0.7%                | 7.5%               |
| 2022        | 5.6%                | 9.5%                   | 6.1%                                     | 7.1%                           | 7.2%               | 8.5%                     | 5.4%                 | 0.4%                          | 5.8%                       | 2.2%                | 8.1%               |
| Dec 2022    | 3.7%                | 9.7%                   | 6.7%                                     | 7.5%                           | 6.5%               | 9.1%                     | 6.7%                 | 0.7%                          | 7.4%                       | 1.0%                | 8.4%               |
| Nov 2022    | 4.7%                | 8.1%                   | 5.3%                                     | 7.2%                           | 6.6%               | 7.2%                     | 5.8%                 | 0.5%                          | 6.3%                       | 0.7%                | 7.0%               |
| Oct 2022    | 3.5%                | 8.3%                   | 4.3%                                     | 7.2%                           | 6.3%               | 7.3%                     | 5.5%                 | 0.5%                          | 6.0%                       | 0.9%                | 6.9%               |
| Sep 2022    | 3.0%                | 7.9%                   | 3.9%                                     | 5.2%                           | 5.8%               | 6.7%                     | 5.2%                 | 0.5%                          | 5.6%                       | 0.6%                | 6.2%               |
| Aug 2022    | 3.2%                | 8.3%                   | 4.7%                                     | 6.5%                           | 4.6%               | 6.5%                     | 5.4%                 | 0.4%                          | 5.8%                       | 0.7%                | 6.5%               |
| Jul 2022    | 4.7%                | 10.0%                  | 6.8%                                     | 7.7%                           | 6.3%               | 8.9%                     | 5.8%                 | 0.3%                          | 6.1%                       | 2.3%                | 8.5%               |
| Jun 2022    | 6.0%                | 8.8%                   | 5.2%                                     | 6.1%                           | 7.0%               | 8.1%                     | 5.1%                 | 0.5%                          | 5.6%                       | 1.9%                | 7.5%               |
| May 2022    | 5.6%                | 7.8%                   | 3.9%                                     | 5.1%                           | 7.1%               | 7.4%                     | 5.0%                 | 0.4%                          | 5.4%                       | 1.2%                | 6.6%               |
| Apr 2022    | 7.8%                | 9.7%                   | 8.0%                                     | 6.5%                           | 9.3%               | 10.1%                    | 5.7%                 | 0.4%                          | 6.0%                       | 3.1%                | 9.1%               |
| Mar 2022    | 8.2%                | 11.4%                  | 8.2%                                     | 9.7%                           | 9.1%               | 10.3%                    | 4.9%                 | 0.4%                          | 5.4%                       | 4.7%                | 10.1%              |
| Feb 2022    | 8.8%                | 10.2%                  | 6.6%                                     | 7.0%                           | 6.5%               | 8.9%                     | 4.9%                 | 0.4%                          | 5.2%                       | 3.3%                | 8.5%               |
| Jan 2022    | 9.0%                | 13.1%                  | 10.1%                                    | 9.6%                           | 11.3%              | 11.1%                    | 5.1%                 | 0.3%                          | 5.4%                       | 6.0%                | 11.4%              |
| 2021        | 3.8%                | 8.0%                   | 5.4%                                     | 4.8%                           | 6.6%               | 7.2%                     | 5.0%                 | 0.4%                          | 5.4%                       | 1.4%                | 6.7%               |
| Dec 2021    | 4.9%                | 9.6%                   | 8.4%                                     | 7.1%                           | 6.4%               | 9.1%                     | 5.5%                 | 0.4%                          | 5.9%                       | 2.8%                | 8.6%               |
| Nov 2021    | 3.1%                | 10.0%                  | 6.8%                                     | 6.7%                           | 6.0%               | 9.2%                     | 5.3%                 | 0.6%                          | 5.9%                       | 2.5%                | 8.4%               |
| Oct 2021    | 3.7%                | 9.2%                   | 5.6%                                     | 5.9%                           | 7.1%               | 7.8%                     | 5.4%                 | 0.5%                          | 5.9%                       | 1.6%                | 7.5%               |
| Sep 2021    | 7.7%                | 8.5%                   | 4.6%                                     | 5.3%                           | 7.7%               | 7.2%                     | 5.6%                 | 0.4%                          | 6.0%                       | 1.0%                | 7.0%               |
| Aug 2021    | 6.2%                | 6.8%                   | 5.1%                                     | 4.7%                           | 5.1%               | 7.1%                     | 5.2%                 | 0.4%                          | 5.6%                       | 0.7%                | 6.3%               |
| Jul 2021    | 4.6%                | 7.0%                   | 4.5%                                     | 3.8%                           | 5.3%               | 6.2%                     | 5.0%                 | 0.4%                          | 5.3%                       | 0.5%                | 5.8%               |
| Jun 2021    | 1.8%                | 6.7%                   | 4.9%                                     | 4.4%                           | 5.9%               | 5.7%                     | 4.7%                 | 0.4%                          | 5.1%                       | 0.5%                | 5.6%               |
| May 2021    | 1.1%                | 5.8%                   | 4.2%                                     | 3.9%                           | 7.2%               | 6.0%                     | 4.4%                 | 0.3%                          | 4.8%                       | 0.6%                | 5.4%               |
| Apr 2021    | 2.3%                | 5.7%                   | 3.7%                                     | 3.3%                           | 6.9%               | 5.6%                     | 4.2%                 | 0.3%                          | 4.5%                       | 0.6%                | 5.1%               |
| Mar 2021    | 1.7%                | 6.8%                   | 4.4%                                     | 4.3%                           | 4.9%               | 5.8%                     | 4.5%                 | 0.3%                          | 4.8%                       | 0.7%                | 5.5%               |
| Feb 2021    | 2.2%                | 8.4%                   | 5.2%                                     | 3.4%                           | 6.9%               | 6.9%                     | 4.9%                 | 0.5%                          | 5.4%                       | 1.2%                | 6.5%               |
| Jan 2021    | 5.9%                | 11.3%                  | 7.7%                                     | 5.1%                           | 9.6%               | 9.1%                     | 4.9%                 | 0.2%                          | 5.1%                       | 3.9%                | 9.0%               |