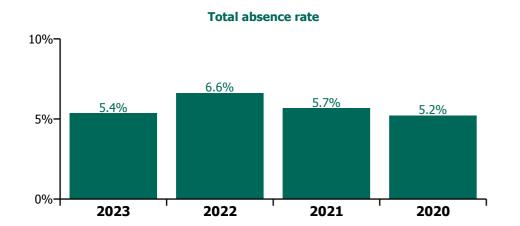

## CHO 3 by Staff Category

| Year/ month | Medical &<br>Dental | Nursing &<br>Midwifery | Health & Social<br>Care<br>Professionals | Management &<br>Administrative | General<br>Support | Patient & Client<br>Care | Certified<br>absence | Self-<br>certified<br>absence | Non<br>Covid-19<br>absence | Covid-19<br>absence | Total absence rate |
|-------------|---------------------|------------------------|------------------------------------------|--------------------------------|--------------------|--------------------------|----------------------|-------------------------------|----------------------------|---------------------|--------------------|
| 2023        | 3.2%                | 7.5%                   | 5.1%                                     | 6.0%                           | 5.1%               | 7.2%                     | 5.6%                 | 0.5%                          | 6.1%                       | 0.5%                | 6.6%               |
| Apr 2023    | 3.5%                | 7.8%                   | 4.4%                                     | 5.6%                           | 6.1%               | 6.8%                     | 5.6%                 | 0.5%                          | 6.0%                       | 0.4%                | 6.4%               |
| Mar 2023    | 4.2%                | 6.5%                   | 5.2%                                     | 5.5%                           | 4.7%               | 7.1%                     | 5.3%                 | 0.5%                          | 5.8%                       | 0.4%                | 6.2%               |
| Feb 2023    | 2.5%                | 7.0%                   | 4.3%                                     | 5.6%                           | 4.6%               | 6.8%                     | 5.1%                 | 0.4%                          | 5.6%                       | 0.5%                | 6.0%               |
| Jan 2023    | 2.7%                | 8.6%                   | 6.5%                                     | 7.1%                           | 5.1%               | 8.1%                     | 6.2%                 | 0.5%                          | 6.8%                       | 0.7%                | 7.5%               |
| 2022        | 5.6%                | 9.5%                   | 6.1%                                     | 7.1%                           | 7.2%               | 8.5%                     | 5.4%                 | 0.4%                          | 5.8%                       | 2.2%                | 8.1%               |
| Dec 2022    | 3.7%                | 9.7%                   | 6.7%                                     | 7.5%                           | 6.5%               | 9.1%                     | 6.7%                 | 0.7%                          | 7.4%                       | 1.0%                | 8.4%               |
| Nov 2022    | 4.7%                | 8.1%                   | 5.3%                                     | 7.2%                           | 6.6%               | 7.2%                     | 5.8%                 | 0.5%                          | 6.3%                       | 0.7%                | 7.0%               |
| Oct 2022    | 3.5%                | 8.3%                   | 4.3%                                     | 7.2%                           | 6.3%               | 7.3%                     | 5.5%                 | 0.5%                          | 6.0%                       | 0.9%                | 6.9%               |
| Sep 2022    | 3.0%                | 7.9%                   | 3.9%                                     | 5.2%                           | 5.8%               | 6.7%                     | 5.2%                 | 0.5%                          | 5.6%                       | 0.6%                | 6.2%               |
| Aug 2022    | 3.2%                | 8.3%                   | 4.7%                                     | 6.5%                           | 4.6%               | 6.5%                     | 5.4%                 | 0.4%                          | 5.8%                       | 0.7%                | 6.5%               |
| Jul 2022    | 4.7%                | 10.0%                  | 6.8%                                     | 7.7%                           | 6.3%               | 8.9%                     | 5.8%                 | 0.3%                          | 6.1%                       | 2.3%                | 8.5%               |
| Jun 2022    | 6.0%                | 8.8%                   | 5.2%                                     | 6.1%                           | 7.0%               | 8.1%                     | 5.1%                 | 0.5%                          | 5.6%                       | 1.9%                | 7.5%               |
| May 2022    | 5.6%                | 7.8%                   | 3.9%                                     | 5.1%                           | 7.1%               | 7.4%                     | 5.0%                 | 0.4%                          | 5.4%                       | 1.2%                | 6.6%               |
| Apr 2022    | 7.8%                | 9.7%                   | 8.0%                                     | 6.5%                           | 9.3%               | 10.1%                    | 5.7%                 | 0.4%                          | 6.0%                       | 3.1%                | 9.1%               |
| Mar 2022    | 8.2%                | 11.4%                  | 8.2%                                     | 9.7%                           | 9.1%               | 10.3%                    | 4.9%                 | 0.4%                          | 5.4%                       | 4.7%                | 10.1%              |
| Feb 2022    | 8.8%                | 10.2%                  | 6.6%                                     | 7.0%                           | 6.5%               | 8.9%                     | 4.9%                 | 0.4%                          | 5.2%                       | 3.3%                | 8.5%               |
| Jan 2022    | 9.0%                | 13.1%                  | 10.1%                                    | 9.6%                           | 11.3%              | 11.1%                    | 5.1%                 | 0.3%                          | 5.4%                       | 6.0%                | 11.4%              |
| 2021        | 3.8%                | 8.0%                   | 5.4%                                     | 4.8%                           | 6.6%               | 7.2%                     | 5.0%                 | 0.4%                          | 5.4%                       | 1.4%                | 6.7%               |
| Dec 2021    | 4.9%                | 9.6%                   | 8.4%                                     | 7.1%                           | 6.4%               | 9.1%                     | 5.5%                 | 0.4%                          | 5.9%                       | 2.8%                | 8.6%               |
| Nov 2021    | 3.1%                | 10.0%                  | 6.8%                                     | 6.7%                           | 6.0%               | 9.2%                     | 5.3%                 | 0.6%                          | 5.9%                       | 2.5%                | 8.4%               |
| Oct 2021    | 3.7%                | 9.2%                   | 5.6%                                     | 5.9%                           | 7.1%               | 7.8%                     | 5.4%                 | 0.5%                          | 5.9%                       | 1.6%                | 7.5%               |
| Sep 2021    | 7.7%                | 8.5%                   | 4.6%                                     | 5.3%                           | 7.7%               | 7.2%                     | 5.6%                 | 0.4%                          | 6.0%                       | 1.0%                | 7.0%               |
| Aug 2021    | 6.2%                | 6.8%                   | 5.1%                                     | 4.7%                           | 5.1%               | 7.1%                     | 5.2%                 | 0.4%                          | 5.6%                       | 0.7%                | 6.3%               |
| Jul 2021    | 4.6%                | 7.0%                   | 4.5%                                     | 3.8%                           | 5.3%               | 6.2%                     | 5.0%                 | 0.4%                          | 5.3%                       | 0.5%                | 5.8%               |
| Jun 2021    | 1.8%                | 6.7%                   | 4.9%                                     | 4.4%                           | 5.9%               | 5.7%                     | 4.7%                 | 0.4%                          | 5.1%                       | 0.5%                | 5.6%               |
| May 2021    | 1.1%                | 5.8%                   | 4.2%                                     | 3.9%                           | 7.2%               | 6.0%                     | 4.4%                 | 0.3%                          | 4.8%                       | 0.6%                | 5.4%               |
| Apr 2021    | 2.3%                | 5.7%                   | 3.7%                                     | 3.3%                           | 6.9%               | 5.6%                     | 4.2%                 | 0.3%                          | 4.5%                       | 0.6%                | 5.1%               |
| Mar 2021    | 1.7%                | 6.8%                   | 4.4%                                     | 4.3%                           | 4.9%               | 5.8%                     | 4.5%                 | 0.3%                          | 4.8%                       | 0.7%                | 5.5%               |
| Feb 2021    | 2.2%                | 8.4%                   | 5.2%                                     | 3.4%                           | 6.9%               | 6.9%                     | 4.9%                 | 0.5%                          | 5.4%                       | 1.2%                | 6.5%               |
| Jan 2021    | 5.9%                | 11.3%                  | 7.7%                                     | 5.1%                           | 9.6%               | 9.1%                     | 4.9%                 | 0.2%                          | 5.1%                       | 3.9%                | 9.0%               |