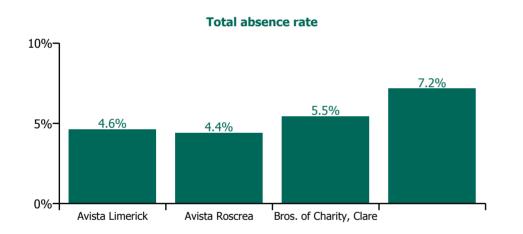

### **Total absence rate**

#### Non Covid-19 & Covid-19 Absence

| Health Service Absence Rate - by<br>Care Group: Apr 2023 | Medical &<br>Dental | Nursing &<br>Midwifery | Health & Social<br>Care<br>Professionals | Management &<br>Administrative | General<br>Support | Patient & Client<br>Care | Certified absence | Self-<br>certified<br>absence | Non<br>Covid-19<br>absence | Covid-19<br>absence | Total<br>absence<br>rate |
|----------------------------------------------------------|---------------------|------------------------|------------------------------------------|--------------------------------|--------------------|--------------------------|-------------------|-------------------------------|----------------------------|---------------------|--------------------------|
| CHO 3                                                    | 0.0%                | 6.3%                   | 4.4%                                     | 4.1%                           | 4.0%               | 5.9%                     | 4.9%              | 0.4%                          | 5.3%                       | 0.3%                | 5.6%                     |
| Section 38 Voluntary Agencies                            | 0.0%                | 6.3%                   | 4.4%                                     | 4.1%                           | 4.0%               | 5.9%                     | 4.9%              | 0.4%                          | 5.3%                       | 0.3%                | 5.6%                     |
| Avista Limerick                                          |                     | 6.2%                   | 4.1%                                     | 1.2%                           | 4.8%               | 3.6%                     | 4.1%              | 0.3%                          | 4.4%                       | 0.2%                | 4.6%                     |
| Avista Roscrea                                           |                     | 4.6%                   | 3.1%                                     |                                | 2.0%               | 4.7%                     | 3.5%              | 0.5%                          | 4.0%                       | 0.4%                | 4.4%                     |
| Bros. of Charity, Clare                                  | 0.0%                | 0.0%                   | 3.6%                                     | 8.5%                           |                    | 5.9%                     | 5.0%              | 0.4%                          | 5.4%                       | 0.1%                | 5.5%                     |
| Bros. of Charity, Limerick                               |                     | 7.0%                   | 5.5%                                     | 7.4%                           | 1.8%               | 8.0%                     | 6.4%              | 0.4%                          | 6.8%                       | 0.4%                | 7.2%                     |