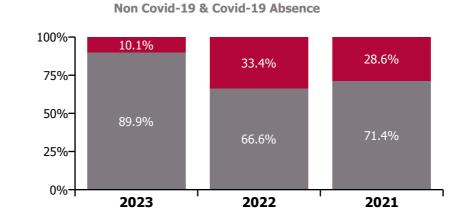

## CHO 3 by Staff Category

| Year/ month | Medical &<br>Dental | Nursing &<br>Midwifery | Health & Social<br>Care<br>Professionals | Management &<br>Administrative | General<br>Support | Patient & Client<br>Care | Certified<br>absence | Self-<br>certified<br>absence | Non<br>Covid-19<br>absence | Covid-19<br>absence | Total absence rate |
|-------------|---------------------|------------------------|------------------------------------------|--------------------------------|--------------------|--------------------------|----------------------|-------------------------------|----------------------------|---------------------|--------------------|
| 2023        | 3.2%                | 7.5%                   | 5.1%                                     | 6.0%                           | 5.1%               | 7.2%                     | 5.6%                 | 0.5%                          | 6.1%                       | 0.5%                | 6.6%               |
| Apr 2023    | 3.5%                | 7.8%                   | 4.4%                                     | 5.6%                           | 6.1%               | 6.8%                     | 5.6%                 | 0.5%                          | 6.0%                       | 0.4%                | 6.4%               |
| Mar 2023    | 4.2%                | 6.5%                   | 5.2%                                     | 5.5%                           | 4.7%               | 7.1%                     | 5.3%                 | 0.5%                          | 5.8%                       | 0.4%                | 6.2%               |
| Feb 2023    | 2.5%                | 7.0%                   | 4.3%                                     | 5.6%                           | 4.6%               | 6.8%                     | 5.1%                 | 0.4%                          | 5.6%                       | 0.5%                | 6.0%               |
| Jan 2023    | 2.7%                | 8.6%                   | 6.5%                                     | 7.1%                           | 5.1%               | 8.1%                     | 6.2%                 | 0.5%                          | 6.8%                       | 0.7%                | 7.5%               |
| 2022        | 5.6%                | 9.5%                   | 6.1%                                     | 7.1%                           | 7.2%               | 8.5%                     | 5.4%                 | 0.4%                          | 5.8%                       | 2.2%                | 8.1%               |
| Dec 2022    | 3.7%                | 9.7%                   | 6.7%                                     | 7.5%                           | 6.5%               | 9.1%                     | 6.7%                 | 0.7%                          | 7.4%                       | 1.0%                | 8.4%               |
| Nov 2022    | 4.7%                | 8.1%                   | 5.3%                                     | 7.2%                           | 6.6%               | 7.2%                     | 5.8%                 | 0.5%                          | 6.3%                       | 0.7%                | 7.0%               |
| Oct 2022    | 3.5%                | 8.3%                   | 4.3%                                     | 7.2%                           | 6.3%               | 7.3%                     | 5.5%                 | 0.5%                          | 6.0%                       | 0.9%                | 6.9%               |
| Sep 2022    | 3.0%                | 7.9%                   | 3.9%                                     | 5.2%                           | 5.8%               | 6.7%                     | 5.2%                 | 0.5%                          | 5.6%                       | 0.6%                | 6.2%               |
| Aug 2022    | 3.2%                | 8.3%                   | 4.7%                                     | 6.5%                           | 4.6%               | 6.5%                     | 5.4%                 | 0.4%                          | 5.8%                       | 0.7%                | 6.5%               |
| Jul 2022    | 4.7%                | 10.0%                  | 6.8%                                     | 7.7%                           | 6.3%               | 8.9%                     | 5.8%                 | 0.3%                          | 6.1%                       | 2.3%                | 8.5%               |
| Jun 2022    | 6.0%                | 8.8%                   | 5.2%                                     | 6.1%                           | 7.0%               | 8.1%                     | 5.1%                 | 0.5%                          | 5.6%                       | 1.9%                | 7.5%               |
| May 2022    | 5.6%                | 7.8%                   | 3.9%                                     | 5.1%                           | 7.1%               | 7.4%                     | 5.0%                 | 0.4%                          | 5.4%                       | 1.2%                | 6.6%               |
| Apr 2022    | 7.8%                | 9.7%                   | 8.0%                                     | 6.5%                           | 9.3%               | 10.1%                    | 5.7%                 | 0.4%                          | 6.0%                       | 3.1%                | 9.1%               |
| Mar 2022    | 8.2%                | 11.4%                  | 8.2%                                     | 9.7%                           | 9.1%               | 10.3%                    | 4.9%                 | 0.4%                          | 5.4%                       | 4.7%                | 10.1%              |
| Feb 2022    | 8.8%                | 10.2%                  | 6.6%                                     | 7.0%                           | 6.5%               | 8.9%                     | 4.9%                 | 0.4%                          | 5.2%                       | 3.3%                | 8.5%               |
| Jan 2022    | 9.0%                | 13.1%                  | 10.1%                                    | 9.6%                           | 11.3%              | 11.1%                    | 5.1%                 | 0.3%                          | 5.4%                       | 6.0%                | 11.4%              |
| 2021        | 3.8%                | 8.0%                   | 5.4%                                     | 4.8%                           | 6.6%               | 7.2%                     | 5.0%                 | 0.4%                          | 5.4%                       | 1.4%                | 6.7%               |
| Dec 2021    | 4.9%                | 9.6%                   | 8.4%                                     | 7.1%                           | 6.4%               | 9.1%                     | 5.5%                 | 0.4%                          | 5.9%                       | 2.8%                | 8.6%               |
| Nov 2021    | 3.1%                | 10.0%                  | 6.8%                                     | 6.7%                           | 6.0%               | 9.2%                     | 5.3%                 | 0.6%                          | 5.9%                       | 2.5%                | 8.4%               |
| Oct 2021    | 3.7%                | 9.2%                   | 5.6%                                     | 5.9%                           | 7.1%               | 7.8%                     | 5.4%                 | 0.5%                          | 5.9%                       | 1.6%                | 7.5%               |
| Sep 2021    | 7.7%                | 8.5%                   | 4.6%                                     | 5.3%                           | 7.7%               | 7.2%                     | 5.6%                 | 0.4%                          | 6.0%                       | 1.0%                | 7.0%               |
| Aug 2021    | 6.2%                | 6.8%                   | 5.1%                                     | 4.7%                           | 5.1%               | 7.1%                     | 5.2%                 | 0.4%                          | 5.6%                       | 0.7%                | 6.3%               |
| Jul 2021    | 4.6%                | 7.0%                   | 4.5%                                     | 3.8%                           | 5.3%               | 6.2%                     | 5.0%                 | 0.4%                          | 5.3%                       | 0.5%                | 5.8%               |
| Jun 2021    | 1.8%                | 6.7%                   | 4.9%                                     | 4.4%                           | 5.9%               | 5.7%                     | 4.7%                 | 0.4%                          | 5.1%                       | 0.5%                | 5.6%               |
| May 2021    | 1.1%                | 5.8%                   | 4.2%                                     | 3.9%                           | 7.2%               | 6.0%                     | 4.4%                 | 0.3%                          | 4.8%                       | 0.6%                | 5.4%               |
| Apr 2021    | 2.3%                | 5.7%                   | 3.7%                                     | 3.3%                           | 6.9%               | 5.6%                     | 4.2%                 | 0.3%                          | 4.5%                       | 0.6%                | 5.1%               |
| Mar 2021    | 1.7%                | 6.8%                   | 4.4%                                     | 4.3%                           | 4.9%               | 5.8%                     | 4.5%                 | 0.3%                          | 4.8%                       | 0.7%                | 5.5%               |
| Feb 2021    | 2.2%                | 8.4%                   | 5.2%                                     | 3.4%                           | 6.9%               | 6.9%                     | 4.9%                 | 0.5%                          | 5.4%                       | 1.2%                | 6.5%               |
| Jan 2021    | 5.9%                | 11.3%                  | 7.7%                                     | 5.1%                           | 9.6%               | 9.1%                     | 4.9%                 | 0.2%                          | 5.1%                       | 3.9%                | 9.0%               |