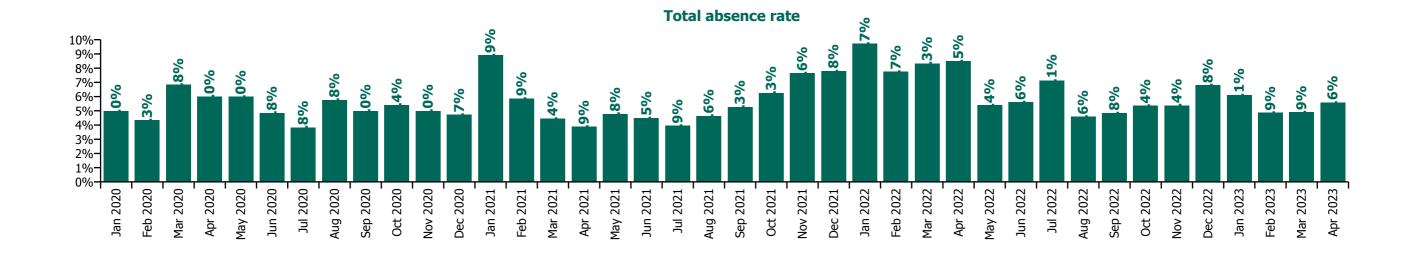

# **CHO 3 by Care Group**

| Year/ month          | CHWB  | Mental<br>Health | Primary<br>Care | Disabilities | Older<br>People | CHO<br>Operations | Health Service<br>Executive | Disabilities | Section 38<br>Voluntary<br>Agencies | Certified<br>absence | Self-<br>certified<br>absence | Non<br>Covid-19<br>absence | Covid-19<br>absence | Total<br>absence<br>rate |
|----------------------|-------|------------------|-----------------|--------------|-----------------|-------------------|-----------------------------|--------------|-------------------------------------|----------------------|-------------------------------|----------------------------|---------------------|--------------------------|
| 2023                 | 4.1%  | 6.2%             | 5.9%            | 6.0%         | 10.6%           | 4.6%              | 7.4%                        | 5.4%         | 5.4%                                | 5.6%                 | 0.5%                          | 6.1%                       | 0.5%                | 6.6%                     |
| Apr 2023             | 1.8%  | 6.1%             | 5.6%            | 4.2%         | 9.9%            | 5.0%              | 7.0%                        | 5.6%         | 5.6%                                | 5.6%                 | 0.5%                          | 6.0%                       | 0.4%                | 6.4%                     |
| Mar 2023             | 0.3%  | 6.5%             | 5.3%            | 5.3%         | 10.4%           | 3.6%              | 7.1%                        | 4.9%         | 4.9%                                | 5.3%                 | 0.5%                          | 5.8%                       | 0.4%                | 6.2%                     |
| Feb 2023             | 7.4%  | 5.1%             | 5.8%            | 7.4%         | 10.0%           | 3.8%              | 6.9%                        | 4.9%         | 4.9%                                | 5.1%                 | 0.4%                          | 5.6%                       | 0.5%                | 6.0%                     |
| Jan 2023             | 6.4%  | 7.2%             | 6.7%            | 7.0%         | 11.8%           | 6.1%              | 8.4%                        | 6.1%         | 6.1%                                | 6.2%                 | 0.5%                          | 6.8%                       | 0.7%                | 7.5%                     |
| 2022                 | 6.6%  | 8.8%             | 7.8%            | 7.0%         | 10.9%           | 7.0%              | 9.1%                        | 6.6%         | 6.6%                                | 5.4%                 | 0.4%                          | 5.8%                       | 2.2%                | 8.1%                     |
| Dec 2022             | 8.0%  | 8.9%             | 7.1%            | 5.8%         | 12.5%           | 8.6%              | 9.5%                        | 6.8%         | 6.8%                                | 6.7%                 | 0.7%                          | 7.4%                       | 1.0%                | 8.4%                     |
| Nov 2022             | 3.0%  | 7.2%             | 7.2%            | 5.0%         | 10.6%           | 6.7%              | 8.1%                        | 5.4%         | 5.4%                                | 5.8%                 | 0.5%                          | 6.3%                       | 0.7%                | 7.0%                     |
| Oct 2022             | 4.5%  | 6.7%             | 7.6%            | 8.1%         | 9.8%            | 6.0%              | 8.0%                        | 5.4%         | 5.4%                                | 5.5%                 | 0.5%                          | 6.0%                       | 0.9%                | 6.9%                     |
| Sep 2022             | 1.5%  | 7.1%             | 6.1%            | 6.7%         | 8.7%            |                   | 7.2%                        | 4.8%         | 4.8%                                | 5.2%                 | 0.5%                          | 5.6%                       | 0.6%                | 6.2%                     |
| Aug 2022             | 8.0%  | 7.8%             | 7.3%            | 6.0%         | 8.7%            |                   | 7.9%                        | 4.6%         | 4.6%                                | 5.4%                 | 0.4%                          | 5.8%                       | 0.7%                | 6.5%                     |
| Jul 2022             | 9.8%  | 9.2%             | 8.7%            | 6.0%         | 10.9%           |                   | 9.5%                        | 7.1%         | 7.1%                                | 5.8%                 | 0.3%                          | 6.1%                       | 2.3%                | 8.5%                     |
| Jun 2022             | 6.1%  | 8.6%<br>7.1%     | 7.7%<br>5.9%    | 6.1%<br>5.0% | 10.5%<br>9.6%   |                   | 8.8%<br>7.4%                | 5.6%<br>5.4% | 5.6%                                | 5.1%                 | 0.5%<br>0.4%                  | 5.6%                       | 1.9%                | 7.5%                     |
| May 2022             | 6.0%  | 9.0%             | 7.9%            | 5.7%         | 12.2%           |                   | 9.5%                        | 8.5%         | 5.4%<br>8.5%                        | 5.0%                 | 0.4%                          | 5.4%<br>6.0%               | 1.2%<br>3.1%        | 6.6%<br>9.1%             |
| Apr 2022<br>Mar 2022 | 7.7%  | 11.8%            | 9.7%            | 10.5%        | 12.2%           |                   | 11.3%                       | 8.3%         | 8.3%                                | 4.9%                 | 0.4%                          | 5.4%                       | 4.7%                | 10.1%                    |
| Feb 2022             | 11.9% | 9.4%             | 7.3%            | 7.9%         | 10.9%           |                   | 9.1%                        | 7.7%         | 7.7%                                | 4.9%                 | 0.4%                          | 5.2%                       | 3.3%                | 8.5%                     |
| Jan 2022             | 10.0% | 12.7%            | 11.4%           | 10.8%        | 14.0%           |                   | 12.6%                       | 9.7%         | 9.7%                                | 5.1%                 | 0.3%                          | 5.4%                       | 6.0%                | 11.4%                    |
| 2021                 | 2.2%  | 7.2%             | 5.6%            | 6.0%         | 10.1%           |                   | 7.5%                        | 5.7%         | 5.7%                                | 5.0%                 | 0.4%                          | 5.4%                       | 1.4%                | 6.7%                     |
| Dec 2021             | 3.1%  | 9.3%             | 8.5%            | 6.2%         | 10.5%           |                   | 9.3%                        | 7.8%         | 7.8%                                | 5.5%                 | 0.4%                          | 5.9%                       | 2.8%                | 8.6%                     |
| Nov 2021             | 1.3%  | 7.6%             | 7.7%            | 7.6%         | 11.6%           |                   | 8.9%                        | 7.6%         | 7.6%                                | 5.3%                 | 0.6%                          | 5.9%                       | 2.5%                | 8.4%                     |
| Oct 2021             | 1.3%  | 7.0%             | 6.5%            | 8.1%         | 11.7%           |                   | 8.4%                        | 6.3%         | 6.3%                                | 5.4%                 | 0.5%                          | 5.9%                       | 1.6%                | 7.5%                     |
| Sep 2021             | 1.3%  | 8.3%             | 6.4%            |              | 10.4%           |                   | 8.2%                        | 5.3%         | 5.3%                                | 5.6%                 | 0.4%                          | 6.0%                       | 1.0%                | 7.0%                     |
| Aug 2021             | 2.8%  | 7.2%             | 5.6%            | 7.4%         | 9.9%            |                   | 7.6%                        | 4.6%         | 4.6%                                | 5.2%                 | 0.4%                          | 5.6%                       | 0.7%                | 6.3%                     |
| Jul 2021             | 1.5%  | 7.2%             | 5.1%            | 6.0%         | 9.6%            |                   | 7.2%                        | 3.9%         | 3.9%                                | 5.0%                 | 0.4%                          | 5.3%                       | 0.5%                | 5.8%                     |
| Jun 2021             | 2.0%  | 6.3%             | 4.8%            | 4.1%         | 8.7%            |                   | 6.4%                        | 4.5%         | 4.5%                                | 4.7%                 | 0.4%                          | 5.1%                       | 0.5%                | 5.6%                     |
| May 2021             | 1.9%  | 4.9%             | 4.5%            | 3.7%         | 8.1%            |                   | 5.8%                        | 4.8%         | 4.8%                                | 4.4%                 | 0.3%                          | 4.8%                       | 0.6%                | 5.4%                     |
| Apr 2021             |       | 5.1%             | 3.8%            | 4.5%         | 9.1%            |                   | 5.9%                        | 3.9%         | 3.9%                                | 4.2%                 | 0.3%                          | 4.5%                       | 0.6%                | 5.1%                     |
| Mar 2021             | 0.3%  | 6.3%             | 3.1%            | 4.8%         | 9.7%            |                   | 6.3%                        | 4.4%         | 4.4%                                | 4.5%                 | 0.3%                          | 4.8%                       | 0.7%                | 5.5%                     |
| Feb 2021             | 3.9%  | 6.7%             | 4.1%            | 6.0%         | 10.6%           |                   | 7.0%                        | 5.9%         | 5.9%                                | 4.9%                 | 0.5%                          | 5.4%                       | 1.2%                | 6.5%                     |
| Jan 2021             | 9.1%  | 10.5%            | 6.2%            | 7.0%         | 11.0%           |                   | 9.1%                        | 8.9%         | 8.9%                                | 4.9%                 | 0.2%                          | 5.1%                       | 3.9%                | 9.0%                     |
| 2020                 | 7.8%  | 7.3%             | 5.6%            |              | 10.5%           |                   | 7.7%                        | 5.2%         | 5.2%                                | 5.2%                 | 0.3%                          | 5.5%                       | 1.2%                | 6.7%                     |
| Dec 2020             | 12.0% | 5.0%             | 5.1%            | 4.1%         | 12.2%           |                   | 7.4%                        | 4.7%         | 4.7%                                | 4.9%                 | 0.2%                          | 5.1%                       | 1.1%                | 6.3%                     |
| Nov 2020             | 9.4%  | 6.3%             | 4.3%            | 3.3%         | 9.6%            |                   | 6.6%                        | 5.0%         | 5.0%                                | 4.8%                 | 0.2%                          | 5.0%                       | 0.9%                | 5.9%                     |
| Oct 2020             | 8.3%  | 7.2%             | 4.1%            |              | 10.4%           |                   | 7.1%                        |              | 5.4%                                | 4.8%                 | 0.3%                          | 5.1%                       | 1.3%                | 6.4%                     |
| Sep 2020             | 6.9%  | 7.4%             | 4.5%            |              | 12.8%           |                   | 8.2%                        |              | 5.0%                                | 5.6%                 | 0.3%                          | 5.8%                       | 1.0%                | 6.8%                     |
| Aug 2020             | 4.2%  | 7.4%             | 5.5%            |              | 10.6%           |                   | 7.8%                        |              | 5.8%                                | 5.7%                 | 0.3%                          | 5.9%                       | 1.0%                | 6.9%                     |
| Jul 2020<br>Jun 2020 | 3.5%  | 6.3%             | 4.3%<br>4.1%    |              | 10.4%<br>8.7%   |                   | 7.0%<br>6.5%                |              | 3.8%<br>4.8%                        | 5.0%<br>4.8%         | 0.2%<br>0.2%                  | 5.2%<br>5.0%               | 0.4%<br>0.8%        | 5.6%<br>5.8%             |
| May 2020             | 11.8% | 9.7%             | 5.1%            |              | 9.3%            |                   | 8.0%                        |              | 6.0%                                | 5.0%                 | 0.2%                          | 5.0%                       | 2.0%                | 7.2%                     |
| Apr 2020             | 16.9% | 9.9%             | 8.2%            |              | 11.6%           |                   | 9.8%                        |              | 6.0%                                | 5.7%                 | 0.2 %                         | 5.8%                       | 2.4%                | 8.2%                     |
| Mar 2020             | 10.5% | 9.4%             | 9.3%            |              | 11.5%           |                   | 9.9%                        |              | 6.8%                                | 5.4%                 | 0.1%                          | 5.6%                       | 3.0%                | 8.6%                     |
| Feb 2020             | 2.4%  | 5.7%             | 5.7%            |              | 9.4%            |                   | 6.9%                        |              | 4.3%                                | 5.3%                 | 0.5%                          | 5.8%                       | 3.570               | 5.8%                     |
| Jan 2020             | 1.0%  | 6.3%             | 6.7%            |              | 10.2%           |                   | 7.7%                        |              | 5.0%                                | 6.1%                 | 0.5%                          | 6.6%                       |                     | 6.6%                     |