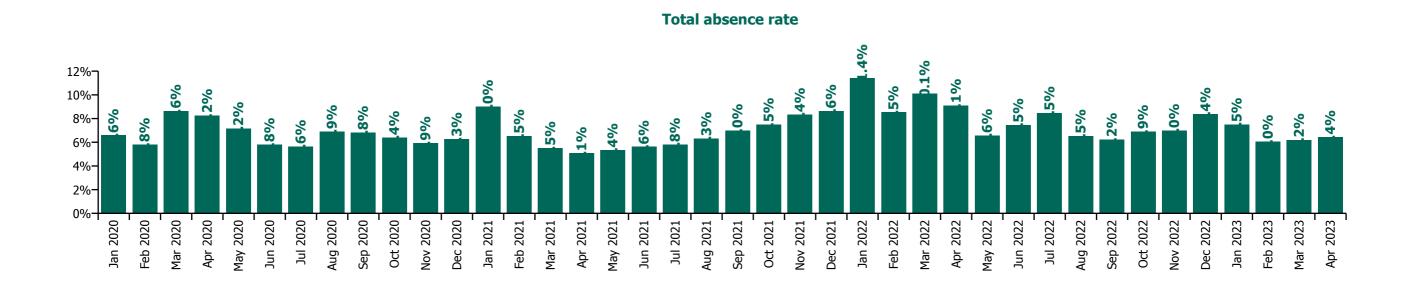

## CHO 3 by Staff Category

| Year/ month | Medical &<br>Dental | Nursing &<br>Midwifery | Health & Social<br>Care<br>Professionals | Management &<br>Administrative | General<br>Support | Patient & Client<br>Care | Certified<br>absence | Self-<br>certified<br>absence | Non<br>Covid-19<br>absence | Covid-19<br>absence | Total absence rate |
|-------------|---------------------|------------------------|------------------------------------------|--------------------------------|--------------------|--------------------------|----------------------|-------------------------------|----------------------------|---------------------|--------------------|
| 2023        | 3.2%                | 7.5%                   | 5.1%                                     | 6.0%                           | 5.1%               | 7.2%                     | 5.6%                 | 0.5%                          | 6.1%                       | 0.5%                | 6.6%               |
| Apr 2023    | 3.5%                | 7.8%                   | 4.4%                                     | 5.6%                           | 6.1%               | 6.8%                     | 5.6%                 | 0.5%                          | 6.0%                       | 0.4%                | 6.4%               |
| Mar 2023    | 4.2%                | 6.5%                   | 5.2%                                     | 5.5%                           | 4.7%               | 7.1%                     | 5.3%                 | 0.5%                          | 5.8%                       | 0.4%                | 6.2%               |
| Feb 2023    | 2.5%                | 7.0%                   | 4.3%                                     | 5.6%                           | 4.6%               | 6.8%                     | 5.1%                 | 0.4%                          | 5.6%                       | 0.5%                | 6.0%               |
| Jan 2023    | 2.7%                | 8.6%                   | 6.5%                                     | 7.1%                           | 5.1%               | 8.1%                     | 6.2%                 | 0.5%                          | 6.8%                       | 0.7%                | 7.5%               |
| 2022        | 5.6%                | 9.5%                   | 6.1%                                     | 7.1%                           | 7.2%               | 8.5%                     | 5.4%                 | 0.4%                          | 5.8%                       | 2.2%                | 8.1%               |
| Dec 2022    | 3.7%                | 9.7%                   | 6.7%                                     | 7.5%                           | 6.5%               | 9.1%                     | 6.7%                 | 0.7%                          | 7.4%                       | 1.0%                | 8.4%               |
| Nov 2022    | 4.7%                | 8.1%                   | 5.3%                                     | 7.2%                           | 6.6%               | 7.2%                     | 5.8%                 | 0.5%                          | 6.3%                       | 0.7%                | 7.0%               |
| Oct 2022    | 3.5%                | 8.3%                   | 4.3%                                     | 7.2%                           | 6.3%               | 7.3%                     | 5.5%                 | 0.5%                          | 6.0%                       | 0.9%                | 6.9%               |
| Sep 2022    | 3.0%                | 7.9%                   | 3.9%                                     | 5.2%                           | 5.8%               | 6.7%                     | 5.2%                 | 0.5%                          | 5.6%                       | 0.6%                | 6.2%               |
| Aug 2022    | 3.2%                | 8.3%                   | 4.7%                                     | 6.5%                           | 4.6%               | 6.5%                     | 5.4%                 | 0.4%                          | 5.8%                       | 0.7%                | 6.5%               |
| Jul 2022    | 4.7%                | 10.0%                  | 6.8%                                     | 7.7%                           | 6.3%               | 8.9%                     | 5.8%                 | 0.3%                          | 6.1%                       | 2.3%                | 8.5%               |
| Jun 2022    | 6.0%                | 8.8%                   | 5.2%                                     | 6.1%                           | 7.0%               | 8.1%                     | 5.1%                 | 0.5%                          | 5.6%                       | 1.9%                | 7.5%               |
| May 2022    | 5.6%                | 7.8%                   | 3.9%                                     | 5.1%                           | 7.1%               | 7.4%                     | 5.0%                 | 0.4%                          | 5.4%                       | 1.2%                | 6.6%               |
| Apr 2022    | 7.8%                | 9.7%                   | 8.0%                                     | 6.5%                           | 9.3%               | 10.1%                    | 5.7%                 | 0.4%                          | 6.0%                       | 3.1%                | 9.1%               |
| Mar 2022    | 8.2%                | 11.4%                  | 8.2%                                     | 9.7%                           | 9.1%               | 10.3%                    | 4.9%                 | 0.4%                          | 5.4%                       | 4.7%                | 10.1%              |
| Feb 2022    | 8.8%                | 10.2%                  | 6.6%                                     | 7.0%                           | 6.5%               | 8.9%                     | 4.9%                 | 0.4%                          | 5.2%                       | 3.3%                | 8.5%               |
| Jan 2022    | 9.0%                | 13.1%                  | 10.1%                                    | 9.6%                           | 11.3%              | 11.1%                    | 5.1%                 | 0.3%                          | 5.4%                       | 6.0%                | 11.4%              |
| 2021        | 3.8%                | 8.0%                   | 5.4%                                     | 4.8%                           | 6.6%               | 7.2%                     | 5.0%                 | 0.4%                          | 5.4%                       | 1.4%                | 6.7%               |
| Dec 2021    | 4.9%                | 9.6%                   | 8.4%                                     | 7.1%                           | 6.4%               | 9.1%                     | 5.5%                 | 0.4%                          | 5.9%                       | 2.8%                | 8.6%               |
| Nov 2021    | 3.1%                | 10.0%                  | 6.8%                                     | 6.7%                           | 6.0%               | 9.2%                     | 5.3%                 | 0.6%                          | 5.9%                       | 2.5%                | 8.4%               |
| Oct 2021    | 3.7%                | 9.2%                   | 5.6%                                     | 5.9%                           | 7.1%               | 7.8%                     | 5.4%                 | 0.5%                          | 5.9%                       | 1.6%                | 7.5%               |
| Sep 2021    | 7.7%                | 8.5%                   | 4.6%                                     | 5.3%                           | 7.7%               | 7.2%                     | 5.6%                 | 0.4%                          | 6.0%                       | 1.0%                | 7.0%               |
| Aug 2021    | 6.2%                | 6.8%                   | 5.1%                                     | 4.7%                           | 5.1%               | 7.1%                     | 5.2%                 | 0.4%                          | 5.6%                       | 0.7%                | 6.3%               |
| Jul 2021    | 4.6%                | 7.0%                   | 4.5%                                     | 3.8%                           | 5.3%               | 6.2%                     | 5.0%                 | 0.4%                          | 5.3%                       | 0.5%                | 5.8%               |
| Jun 2021    | 1.8%                | 6.7%                   | 4.9%                                     | 4.4%                           | 5.9%               | 5.7%                     | 4.7%                 | 0.4%                          | 5.1%                       | 0.5%                | 5.6%               |
| May 2021    | 1.1%                | 5.8%                   | 4.2%                                     | 3.9%                           | 7.2%               | 6.0%                     | 4.4%                 | 0.3%                          | 4.8%                       | 0.6%                | 5.4%               |
| Apr 2021    | 2.3%                | 5.7%                   | 3.7%                                     | 3.3%                           | 6.9%               | 5.6%                     | 4.2%                 | 0.3%                          | 4.5%                       | 0.6%                | 5.1%               |
| Mar 2021    | 1.7%                | 6.8%                   | 4.4%                                     | 4.3%                           | 4.9%               | 5.8%                     | 4.5%                 | 0.3%                          | 4.8%                       | 0.7%                | 5.5%               |
| Feb 2021    | 2.2%                | 8.4%                   | 5.2%                                     | 3.4%                           | 6.9%               | 6.9%                     | 4.9%                 | 0.5%                          | 5.4%                       | 1.2%                | 6.5%               |
| Jan 2021    | 5.9%                | 11.3%                  | 7.7%                                     | 5.1%                           | 9.6%               | 9.1%                     | 4.9%                 | 0.2%                          | 5.1%                       | 3.9%                | 9.0%               |