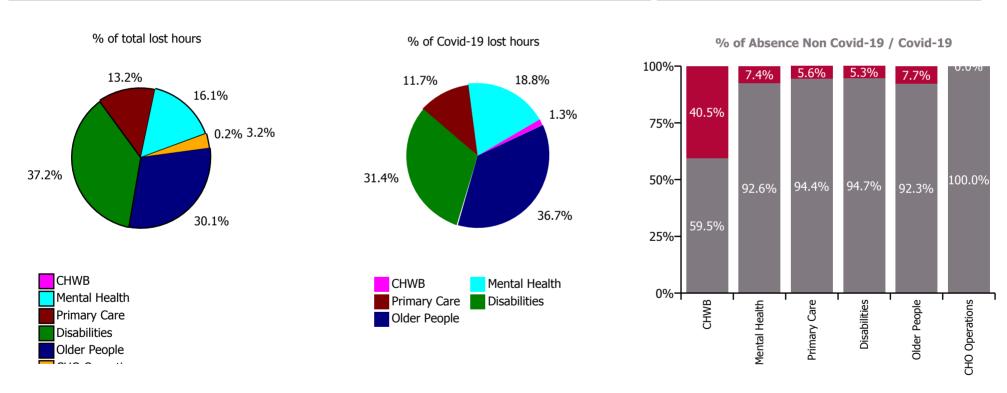

| Health Service Absence Rate - by Care<br>Group: Apr 2023 | Certified<br>absence | Self-<br>certified<br>absence | Non<br>Covid-19<br>absence | Covid-19<br>absence | Total<br>absence<br>rate | % Non<br>Covid-19<br>absence | %<br>Covid-19<br>absence |
|----------------------------------------------------------|----------------------|-------------------------------|----------------------------|---------------------|--------------------------|------------------------------|--------------------------|
| CHO 3                                                    | 5.6%                 | 0.5%                          | 6.0%                       | 0.4%                | 6.4%                     | 93.7%                        | 6.3%                     |
| CHO Operations                                           | 4.8%                 | 0.1%                          | 5.0%                       | 0.0%                | 5.0%                     | 100.0%                       | 0.0%                     |
| Community Health & Wellbeing                             | 0.7%                 | 0.4%                          | 1.1%                       | 0.7%                | 1.8%                     | 59.5%                        | 40.5%                    |
| Mental Health                                            | 5.1%                 | 0.5%                          | 5.6%                       | 0.4%                | 6.1%                     | 92.6%                        | 7.4%                     |
| Primary Care                                             | 5.0%                 | 0.3%                          | 5.3%                       | 0.3%                | 5.6%                     | 94.4%                        | 5.6%                     |
| Disabilities                                             | 4.8%                 | 0.4%                          | 5.2%                       | 0.3%                | 5.5%                     | 94.7%                        | 5.3%                     |
| Older People                                             | 8.4%                 | 0.7%                          | 9.2%                       | 0.8%                | 9.9%                     | 92.3%                        | 7.7%                     |