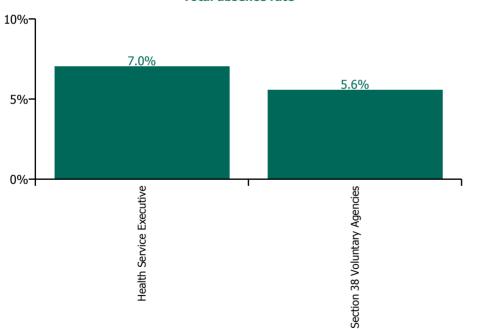

| Health Service Absence Rate - by<br>Care Group: Apr 2023 | Medical &<br>Dental | Nursing &<br>Midwifery | Health & Social<br>Care<br>Professionals | Management &<br>Administrative | General<br>Support | Patient & Client<br>Care | Certified<br>absence | Self-<br>certified<br>absence | Non<br>Covid-19<br>absence | Covid-19<br>absence | Total<br>absence<br>rate |
|----------------------------------------------------------|---------------------|------------------------|------------------------------------------|--------------------------------|--------------------|--------------------------|----------------------|-------------------------------|----------------------------|---------------------|--------------------------|
| CHO 3                                                    | 3.5%                | 7.8%                   | 4.4%                                     | 5.6%                           | 6.1%               | 6.8%                     | 5.6%                 | 0.5%                          | 6.0%                       | 0.4%                | 6.4%                     |
| Health Service Executive                                 | 3.5%                | 8.5%                   | 4.4%                                     | 5.8%                           | 7.0%               | 8.4%                     | 6.1%                 | 0.5%                          | 6.5%                       | 0.5%                | 7.0%                     |
| Community Health & Wellbeing                             |                     | 0.0%                   | 0.0%                                     | 2.4%                           |                    | 1.9%                     | 0.7%                 | 0.4%                          | 1.1%                       | 0.7%                | 1.8%                     |
| Mental Health                                            | 2.4%                | 7.3%                   | 2.9%                                     | 7.7%                           | 7.8%               | 6.6%                     | 5.1%                 | 0.5%                          | 5.6%                       | 0.4%                | 6.1%                     |
| Primary Care                                             | 3.6%                | 7.9%                   | 5.2%                                     | 5.4%                           | 0.6%               | 4.2%                     | 5.0%                 | 0.3%                          | 5.3%                       | 0.3%                | 5.6%                     |
| Disabilities                                             |                     |                        | 0.3%                                     | 3.7%                           | 0.0%               | 8.5%                     | 3.5%                 | 0.1%                          | 3.6%                       | 0.6%                | 4.2%                     |
| Older People                                             | 10.0%               | 10.3%                  | 7.0%                                     | 8.8%                           | 10.5%              | 10.0%                    | 8.4%                 | 0.7%                          | 9.2%                       | 0.8%                | 9.9%                     |
| CHO Operations                                           |                     | 5.8%                   | 12.9%                                    | 4.5%                           | 4.1%               | 11.0%                    | 4.8%                 | 0.1%                          | 5.0%                       | 0.0%                | 5.0%                     |
| Section 38 Voluntary Agencies                            | 0.0%                | 6.3%                   | 4.4%                                     | 4.1%                           | 4.0%               | 5.9%                     | 4.9%                 | 0.4%                          | 5.3%                       | 0.3%                | 5.6%                     |