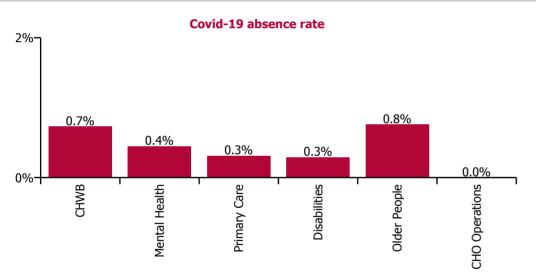

| Health Service Absence Rate - by Care<br>Group: Apr 2023 | Certified<br>absence | Self-<br>certified<br>absence | Non<br>Covid-19<br>absence | Covid-19<br>absence | Total<br>absence<br>rate | % Non<br>Covid-19<br>absence | %<br>Covid-19<br>absence |
|----------------------------------------------------------|----------------------|-------------------------------|----------------------------|---------------------|--------------------------|------------------------------|--------------------------|
| CHO 3                                                    | 5.6%                 | 0.5%                          | 6.0%                       | 0.4%                | 6.4%                     | 93.7%                        | 6.3%                     |
| CHO Operations                                           | 4.8%                 | 0.1%                          | 5.0%                       | 0.0%                | 5.0%                     | 100.0%                       | 0.0%                     |
| Community Health & Wellbeing                             | 0.7%                 | 0.4%                          | 1.1%                       | 0.7%                | 1.8%                     | 59.5%                        | 40.5%                    |
| Mental Health                                            | 5.1%                 | 0.5%                          | 5.6%                       | 0.4%                | 6.1%                     | 92.6%                        | 7.4%                     |
| Primary Care                                             | 5.0%                 | 0.3%                          | 5.3%                       | 0.3%                | 5.6%                     | 94.4%                        | 5.6%                     |
| Disabilities                                             | 4.8%                 | 0.4%                          | 5.2%                       | 0.3%                | 5.5%                     | 94.7%                        | 5.3%                     |
| Older People                                             | 8.4%                 | 0.7%                          | 9.2%                       | 0.8%                | 9.9%                     | 92.3%                        | 7.7%                     |

| Health Service Covid-19 Absence Rate - by<br>Staff Category & Care Group: Apr 2023 | Medical &<br>Dental | Nursing &<br>Midwifery | Health & Social<br>Care<br>Professionals | Management &<br>Administrative | General<br>Support | Patient & Client<br>Care | Covid-19<br>absence | Non Covid-19<br>absence | Total<br>absence rate |
|------------------------------------------------------------------------------------|---------------------|------------------------|------------------------------------------|--------------------------------|--------------------|--------------------------|---------------------|-------------------------|-----------------------|
| СНО 3                                                                              | 0.4%                | 0.8%                   | 0.2%                                     | 5.6%                           | 0.2%               | 0.2%                     | 0.4%                | 6.0%                    | 6.4%                  |
| CHO Operations                                                                     |                     | 0.0%                   | 0.0%                                     | 4.5%                           | 0.0%               | 0.0%                     | 0.0%                | 5.0%                    | 5.0%                  |
| Community Health & Wellbeing                                                       |                     | 0.0%                   | 0.0%                                     | 2.4%                           |                    | 1.6%                     | 0.7%                | 1.1%                    | 1.8%                  |
| Mental Health                                                                      | 0.4%                | 0.7%                   | 0.2%                                     | 7.7%                           | 1.0%               | 0.0%                     | 0.4%                | 5.6%                    | 6.1%                  |
| Primary Care                                                                       | 0.6%                | 0.1%                   | 0.6%                                     | 5.4%                           | 0.0%               | 0.0%                     | 0.3%                | 5.3%                    | 5.6%                  |
| Disabilities                                                                       | 0.0%                | 0.8%                   | 0.1%                                     | 3.9%                           | 0.3%               | 0.1%                     | 0.3%                | 5.2%                    | 5.5%                  |
| Older People                                                                       | 0.0%                | 1.2%                   | 0.0%                                     | 8.8%                           | 0.0%               | 0.7%                     | 0.8%                | 9.2%                    | 9.9%                  |