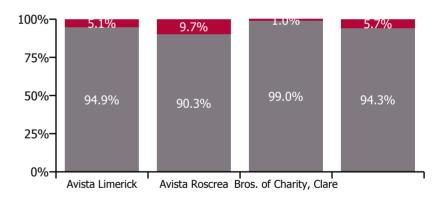

#### Non Covid-19 & Covid-19 Absence

| Health Service Absence Rate - by<br>Care Group: Apr 2023 | Medical &<br>Dental | Nursing &<br>Midwifery | Health & Social<br>Care<br>Professionals | Management &<br>Administrative | General<br>Support | Patient & Client<br>Care | Certified absence | Self-<br>certified<br>absence | Non<br>Covid-19<br>absence | Covid-19<br>absence | Total<br>absence<br>rate |
|----------------------------------------------------------|---------------------|------------------------|------------------------------------------|--------------------------------|--------------------|--------------------------|-------------------|-------------------------------|----------------------------|---------------------|--------------------------|
| CHO 3                                                    | 0.0%                | 6.3%                   | 4.4%                                     | 4.1%                           | 4.0%               | 5.9%                     | 4.9%              | 0.4%                          | 5.3%                       | 0.3%                | 5.6%                     |
| Section 38 Voluntary Agencies                            | 0.0%                | 6.3%                   | 4.4%                                     | 4.1%                           | 4.0%               | 5.9%                     | 4.9%              | 0.4%                          | 5.3%                       | 0.3%                | 5.6%                     |
| Avista Limerick                                          |                     | 6.2%                   | 4.1%                                     | 1.2%                           | 4.8%               | 3.6%                     | 4.1%              | 0.3%                          | 4.4%                       | 0.2%                | 4.6%                     |
| Avista Roscrea                                           |                     | 4.6%                   | 3.1%                                     |                                | 2.0%               | 4.7%                     | 3.5%              | 0.5%                          | 4.0%                       | 0.4%                | 4.4%                     |
| Bros. of Charity, Clare                                  | 0.0%                | 0.0%                   | 3.6%                                     | 8.5%                           |                    | 5.9%                     | 5.0%              | 0.4%                          | 5.4%                       | 0.1%                | 5.5%                     |
| Bros. of Charity, Limerick                               |                     | 7.0%                   | 5.5%                                     | 7.4%                           | 1.8%               | 8.0%                     | 6.4%              | 0.4%                          | 6.8%                       | 0.4%                | 7.2%                     |