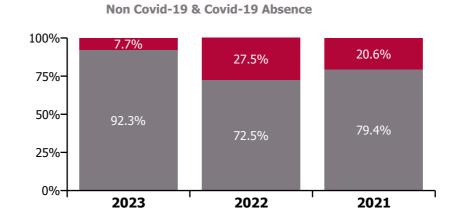

#### Non Covid-19 & Covid-19 Absence

| Health Service Absence Rate - by<br>Care Group: Apr 2023 | Medical &<br>Dental | Nursing &<br>Midwifery | Health & Social<br>Care<br>Professionals | Management &<br>Administrative | General<br>Support | Patient & Client<br>Care | Certified absence | Self-<br>certified<br>absence | Non<br>Covid-19<br>absence | Covid-19<br>absence | Total<br>absence<br>rate |
|----------------------------------------------------------|---------------------|------------------------|------------------------------------------|--------------------------------|--------------------|--------------------------|-------------------|-------------------------------|----------------------------|---------------------|--------------------------|
| CHO 3                                                    | 0.0%                | 6.3%                   | 4.4%                                     | 4.1%                           | 4.0%               | 5.9%                     | 4.9%              | 0.4%                          | 5.3%                       | 0.3%                | 5.6%                     |
| Section 38 Voluntary Agencies                            | 0.0%                | 6.3%                   | 4.4%                                     | 4.1%                           | 4.0%               | 5.9%                     | 4.9%              | 0.4%                          | 5.3%                       | 0.3%                | 5.6%                     |
| Avista Limerick                                          |                     | 6.2%                   | 4.1%                                     | 1.2%                           | 4.8%               | 3.6%                     | 4.1%              | 0.3%                          | 4.4%                       | 0.2%                | 4.6%                     |
| Avista Roscrea                                           |                     | 4.6%                   | 3.1%                                     |                                | 2.0%               | 4.7%                     | 3.5%              | 0.5%                          | 4.0%                       | 0.4%                | 4.4%                     |
| Bros. of Charity, Clare                                  | 0.0%                | 0.0%                   | 3.6%                                     | 8.5%                           |                    | 5.9%                     | 5.0%              | 0.4%                          | 5.4%                       | 0.1%                | 5.5%                     |
| Bros. of Charity, Limerick                               |                     | 7.0%                   | 5.5%                                     | 7.4%                           | 1.8%               | 8.0%                     | 6.4%              | 0.4%                          | 6.8%                       | 0.4%                | 7.2%                     |