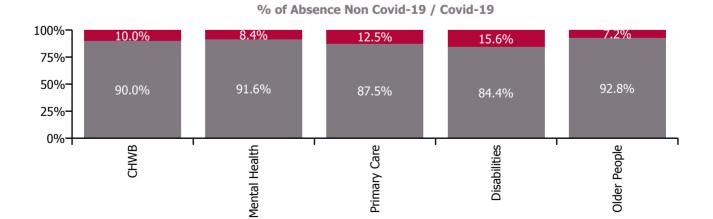

| Health Service Absence Rate - by Care<br>Group: Aug 2022 | Certified<br>absence | Self-<br>certified<br>absence | Non<br>Covid-19<br>absence | Covid-19<br>absence | Total<br>absence<br>rate | % Non<br>Covid-19<br>absence | %<br>Covid-19<br>absence |
|----------------------------------------------------------|----------------------|-------------------------------|----------------------------|---------------------|--------------------------|------------------------------|--------------------------|
| CHO 3                                                    | 5.4%                 | 0.4%                          | 5.8%                       | 0.7%                | 6.5%                     | 88.8%                        | 11.2%                    |
| Community Health & Wellbeing                             | 6.8%                 | 0.4%                          | 7.2%                       | 0.8%                | 8.0%                     | 90.0%                        | 10.0%                    |
| Mental Health                                            | 6.5%                 | 0.6%                          | 7.1%                       | 0.7%                | 7.8%                     | 91.6%                        | 8.4%                     |
| Primary Care                                             | 6.1%                 | 0.3%                          | 6.4%                       | 0.9%                | 7.3%                     | 87.5%                        | 12.5%                    |
| Disabilities                                             | 3.7%                 | 0.3%                          | 3.9%                       | 0.7%                | 4.7%                     | 84.4%                        | 15.6%                    |
| Older People                                             | 7.6%                 | 0.5%                          | 8.1%                       | 0.6%                | 8.7%                     | 92.8%                        | 7.2%                     |

#### Non Covid-19 & Covid-19 Absence