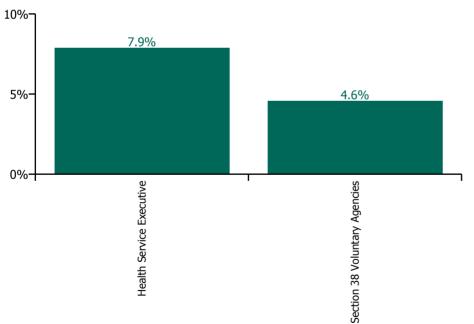

| Health Service Absence Rate - by<br>Care Group: Aug 2022 | Medical &<br>Dental | Nursing &<br>Midwifery | Health & Social<br>Care<br>Professionals | Management &<br>Administrative | General<br>Support | Patient & Client<br>Care | Certified absence | Self-<br>certified<br>absence | Non<br>Covid-19<br>absence | Covid-19<br>absence | Total<br>absence<br>rate |
|----------------------------------------------------------|---------------------|------------------------|------------------------------------------|--------------------------------|--------------------|--------------------------|-------------------|-------------------------------|----------------------------|---------------------|--------------------------|
| CHO 3                                                    | 3.2%                | 8.3%                   | 4.7%                                     | 6.5%                           | 4.6%               | 6.5%                     | 5.4%              | 0.4%                          | 5.8%                       | 0.7%                | 6.5%                     |
| Health Service Executive                                 | 3.2%                | 9.9%                   | 4.9%                                     | 7.2%                           | 6.1%               | 9.0%                     | 6.7%              | 0.5%                          | 7.2%                       | 0.7%                | 7.9%                     |
| Community Health & Wellbeing                             |                     | 75.6%                  | 0.0%                                     | 7.4%                           |                    | 4.4%                     | 6.8%              | 0.4%                          | 7.2%                       | 0.8%                | 8.0%                     |
| Mental Health                                            | 1.5%                | 10.2%                  | 2.8%                                     | 10.7%                          | 1.2%               | 11.6%                    | 6.5%              | 0.6%                          | 7.1%                       | 0.7%                | 7.8%                     |
| Primary Care                                             | 5.8%                | 8.7%                   | 6.6%                                     | 7.2%                           | 6.0%               | 7.7%                     | 6.1%              | 0.3%                          | 6.4%                       | 0.9%                | 7.3%                     |
| Disabilities                                             |                     |                        | 2.2%                                     | 6.2%                           | 14.3%              | 6.2%                     | 5.2%              | 0.5%                          | 5.7%                       | 0.4%                | 6.0%                     |
| Older People                                             | 1.9%                | 10.0%                  | 7.2%                                     | 4.7%                           | 8.1%               | 9.1%                     | 7.6%              | 0.5%                          | 8.1%                       | 0.6%                | 8.7%                     |
| Section 38 Voluntary Agencies                            | 0.0%                | 4.6%                   | 4.5%                                     | 1.9%                           | 0.8%               | 5.1%                     | 3.6%              | 0.3%                          | 3.8%                       | 0.7%                | 4.6%                     |