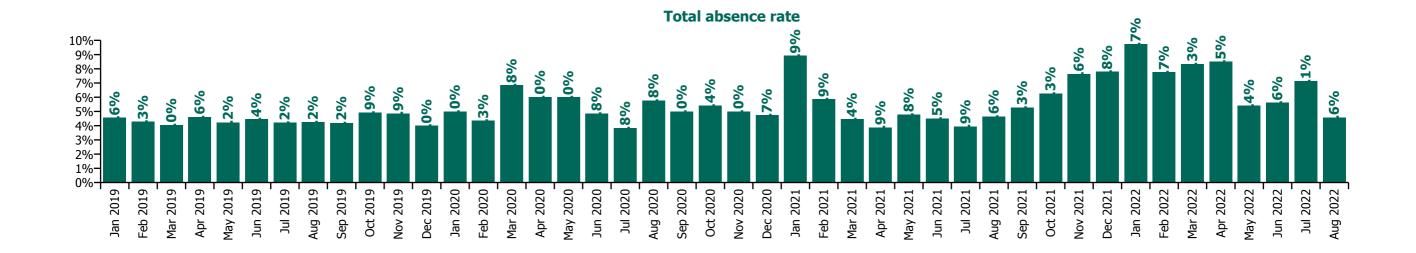

# CHO 3 by Staff Category

| Year/ month | Medical &<br>Dental | Nursing &<br>Midwifery | Health & Social<br>Care<br>Professionals | Management &<br>Administrative | General<br>Support | Patient & Client<br>Care | Certified<br>absence | Self-<br>certified<br>absence | Non<br>Covid-19<br>absence | Covid-19<br>absence | Total<br>absence rate |
|-------------|---------------------|------------------------|------------------------------------------|--------------------------------|--------------------|--------------------------|----------------------|-------------------------------|----------------------------|---------------------|-----------------------|
| 2022        | 6.6%                | 9.9%                   | 6.7%                                     | 7.3%                           | 7.7%               | 8.9%                     | 5.2%                 | 0.4%                          | 5.6%                       | 2.9%                | 8.5%                  |
| Aug 2022    | 3.2%                | 8.3%                   | 4.7%                                     | 6.5%                           | 4.6%               | 6.5%                     | 5.4%                 | 0.4%                          | 5.8%                       | 0.7%                | 6.5%                  |
| Jul 2022    | 4.7%                | 10.0%                  | 6.8%                                     | 7.7%                           | 6.3%               | 8.9%                     | 5.8%                 | 0.3%                          | 6.1%                       | 2.3%                | 8.5%                  |
| Jun 2022    | 6.0%                | 8.8%                   | 5.2%                                     | 6.1%                           | 7.0%               | 8.1%                     | 5.1%                 | 0.5%                          | 5.6%                       | 1.9%                | 7.5%                  |
| May 2022    | 5.6%                | 7.8%                   | 3.9%                                     | 5.1%                           | 7.1%               | 7.4%                     | 5.0%                 | 0.4%                          | 5.4%                       | 1.2%                | 6.6%                  |
| Apr 2022    | 7.8%                | 9.7%                   | 8.0%                                     | 6.5%                           | 9.3%               | 10.1%                    | 5.7%                 | 0.4%                          | 6.0%                       | 3.1%                | 9.1%                  |
| Mar 2022    | 8.2%                | 11.4%                  | 8.2%                                     | 9.7%                           | 9.1%               | 10.3%                    | 4.9%                 | 0.4%                          | 5.4%                       | 4.7%                | 10.1%                 |
| Feb 2022    | 8.8%                | 10.2%                  | 6.6%                                     | 7.0%                           | 6.5%               | 8.9%                     | 4.9%                 | 0.4%                          | 5.2%                       | 3.3%                | 8.5%                  |
| Jan 2022    | 9.0%                | 13.1%                  | 10.1%                                    | 9.6%                           | 11.3%              | 11.1%                    | 5.1%                 | 0.3%                          | 5.4%                       | 6.0%                | 11.4%                 |
| 2021        | 3.8%                | 8.0%                   | 5.4%                                     | 4.8%                           | 6.6%               | 7.2%                     | 5.0%                 | 0.4%                          | 5.4%                       | 1.4%                | 6.7%                  |
| Dec 2021    | 4.9%                | 9.6%                   | 8.4%                                     | 7.1%                           | 6.4%               | 9.1%                     | 5.5%                 | 0.4%                          | 5.9%                       | 2.8%                | 8.6%                  |
| Nov 2021    | 3.1%                | 10.0%                  | 6.8%                                     | 6.7%                           | 6.0%               | 9.2%                     | 5.3%                 | 0.6%                          | 5.9%                       | 2.5%                | 8.4%                  |
| Oct 2021    | 3.7%                | 9.2%                   | 5.6%                                     | 5.9%                           | 7.1%               | 7.8%                     | 5.4%                 | 0.5%                          | 5.9%                       | 1.6%                | 7.5%                  |
| Sep 2021    | 7.7%                | 8.5%                   | 4.6%                                     | 5.3%                           | 7.7%               | 7.2%                     | 5.6%                 | 0.4%                          | 6.0%                       | 1.0%                | 7.0%                  |
| Aug 2021    | 6.2%                | 6.8%                   | 5.1%                                     | 4.7%                           | 5.1%               | 7.1%                     | 5.2%                 | 0.4%                          | 5.6%                       | 0.7%                | 6.3%                  |
| Jul 2021    | 4.6%                | 7.0%                   | 4.5%                                     | 3.8%                           | 5.3%               | 6.2%                     | 5.0%                 | 0.4%                          | 5.3%                       | 0.5%                | 5.8%                  |
| Jun 2021    | 1.8%                | 6.7%                   | 4.9%                                     | 4.4%                           | 5.9%               | 5.7%                     | 4.7%                 | 0.4%                          | 5.1%                       | 0.5%                | 5.6%                  |
| May 2021    | 1.1%                | 5.8%                   | 4.2%                                     | 3.9%                           | 7.2%               | 6.0%                     | 4.4%                 | 0.3%                          | 4.8%                       | 0.6%                | 5.4%                  |
| Apr 2021    | 2.3%                | 5.7%                   | 3.7%                                     | 3.3%                           | 6.9%               | 5.6%                     | 4.2%                 | 0.3%                          | 4.5%                       | 0.6%                | 5.1%                  |
| Mar 2021    | 1.7%                | 6.8%                   | 4.4%                                     | 4.3%                           | 4.9%               | 5.8%                     | 4.5%                 | 0.3%                          | 4.8%                       | 0.7%                | 5.5%                  |
| Feb 2021    | 2.2%                | 8.4%                   | 5.2%                                     | 3.4%                           | 6.9%               | 6.9%                     | 4.9%                 | 0.5%                          | 5.4%                       | 1.2%                | 6.5%                  |
| Jan 2021    | 5.9%                | 11.3%                  | 7.7%                                     | 5.1%                           | 9.6%               | 9.1%                     | 4.9%                 | 0.2%                          | 5.1%                       | 3.9%                | 9.0%                  |
| 2020        | 4.6%                | 8.2%                   | 4.4%                                     | 5.7%                           | 7.7%               | 6.7%                     | 5.2%                 | 0.3%                          | 5.5%                       | 1.2%                | 6.7%                  |
| Dec 2020    | 4.6%                | 7.8%                   | 5.5%                                     | 4.2%                           | 7.1%               | 5.9%                     | 4.9%                 | 0.2%                          | 5.1%                       | 1.1%                | 6.3%                  |
| Nov 2020    | 3.9%                | 7.4%                   | 4.1%                                     | 4.0%                           | 7.5%               | 6.0%                     | 4.8%                 | 0.2%                          | 5.0%                       | 0.9%                | 5.9%                  |
| Oct 2020    | 3.0%                | 8.3%                   | 4.5%                                     | 4.2%                           | 6.7%               | 6.5%                     | 4.8%                 | 0.3%                          | 5.1%                       | 1.3%                | 6.4%                  |
| Sep 2020    | 3.2%                | 8.2%                   | 4.7%                                     | 6.1%                           | 8.0%               | 7.0%                     | 5.6%                 | 0.3%                          | 5.8%                       | 1.0%                | 6.8%                  |
| Aug 2020    | 2.7%                | 8.0%                   | 5.2%                                     | 6.5%                           | 6.9%               | 7.2%                     | 5.7%                 | 0.3%                          | 5.9%                       | 1.0%                | 6.9%                  |
| Jul 2020    | 2.9%                | 6.8%                   | 2.9%                                     | 4.3%                           | 8.2%               | 6.2%                     | 5.0%                 | 0.2%                          | 5.2%                       | 0.4%                | 5.6%                  |
| Jun 2020    | 4.0%                | 7.2%                   | 2.7%                                     | 4.7%                           | 7.8%               | 6.1%                     | 4.8%                 | 0.2%                          | 5.0%                       | 0.8%                | 5.8%                  |
| May 2020    | 6.5%                | 9.7%                   | 3.2%                                     | 5.4%                           | 8.1%               | 7.1%                     | 5.0%                 | 0.2%                          | 5.2%                       | 2.0%                | 7.2%                  |

| Apr 2020 | 8.5% | 10.5% | 5.1% | 7.5% | 8.4% | 7.8% | 5.7% | 0.1% | 5.8% | 2.4% | 8.2% |
|----------|------|-------|------|------|------|------|------|------|------|------|------|
| Mar 2020 | 7.6% | 10.2% | 6.8% | 8.1% | 7.7% | 8.4% | 5.4% | 0.3% | 5.6% | 3.0% | 8.6% |
| Feb 2020 | 3.9% | 6.6%  | 3.3% | 6.3% | 7.9% | 5.9% | 5.3% | 0.5% | 5.8% |      | 5.8% |
| Jan 2020 | 3.8% | 7.2%  | 4.5% | 7.1% | 8.3% | 6.8% | 6.1% | 0.5% | 6.6% |      | 6.6% |
| 2019     | 4.4% | 6.4%  | 4.0% | 5.1% | 7.5% | 5.0% | 4.9% | 0.4% | 5.4% |      | 5.4% |
| Dec 2019 | 6.4% | 6.3%  | 4.8% | 6.5% | 8.3% | 4.2% | 4.6% | 0.4% | 5.0% |      | 5.0% |
| Nov 2019 | 2.6% | 6.3%  | 3.9% | 5.4% | 7.3% | 5.7% | 5.0% | 0.5% | 5.5% |      | 5.5% |
| Oct 2019 | 4.4% | 7.0%  | 4.5% | 5.6% | 7.5% | 5.4% | 5.4% | 0.4% | 5.9% |      | 5.9% |
| Sep 2019 | 4.4% | 6.1%  | 4.0% | 4.1% | 5.2% | 4.1% | 4.5% | 0.4% | 4.8% |      | 4.8% |
| Aug 2019 | 6.2% | 6.8%  | 4.1% | 5.1% | 6.8% | 5.8% | 5.4% | 0.4% | 5.8% |      | 5.8% |
| Jul 2019 | 6.4% | 6.5%  | 4.2% | 4.7% | 7.2% | 5.4% | 5.3% | 0.4% | 5.6% |      | 5.6% |
| Jun 2019 | 4.9% | 6.7%  | 3.8% | 4.9% | 7.8% | 5.1% | 5.1% | 0.4% | 5.5% |      | 5.5% |
| May 2019 | 3.3% | 7.1%  | 3.7% | 4.7% | 7.1% | 5.0% | 5.1% | 0.4% | 5.5% |      | 5.5% |
| Apr 2019 | 5.2% | 6.0%  | 3.4% | 4.4% | 8.7% | 5.8% | 5.1% | 0.4% | 5.5% |      | 5.5% |
| Mar 2019 | 3.3% | 6.0%  | 3.4% | 4.5% | 9.6% | 4.7% | 4.7% | 0.4% | 5.1% |      | 5.1% |
| Feb 2019 | 3.9% | 6.1%  | 3.9% | 5.6% | 7.8% | 4.6% | 4.7% | 0.5% | 5.2% |      | 5.2% |
| Jan 2019 | 2.5% | 6.1%  | 3.1% | 5.6% | 6.2% | 5.7% | 4.7% | 0.7% | 5.3% |      | 5.3% |