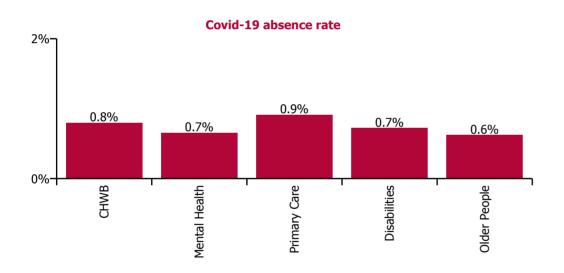

| Health Service Covid-19 Absence Rate - by<br>Staff Category & Care Group: Aug 2022 | Medical &<br>Dental | Nursing &<br>Midwifery | Health & Social<br>Care<br>Professionals | Management &<br>Administrative | General<br>Support | Patient & Client<br>Care | Covid-19<br>absence | Non Covid-19<br>absence | Total<br>absence rate |
|------------------------------------------------------------------------------------|---------------------|------------------------|------------------------------------------|--------------------------------|--------------------|--------------------------|---------------------|-------------------------|-----------------------|
| СНО 3                                                                              | 0.8%                | 1.0%                   | 0.5%                                     | 6.5%                           | 0.2%               | 0.7%                     | 0.7%                | 5.8%                    | 6.5%                  |
| Community Health & Wellbeing                                                       |                     | 0.0%                   | 0.0%                                     | 7.4%                           |                    | 0.0%                     | 0.8%                | 7.2%                    | 8.0%                  |
| Mental Health                                                                      | 0.2%                | 0.9%                   | 0.6%                                     | 10.7%                          | 0.0%               | 0.6%                     | 0.7%                | 7.1%                    | 7.8%                  |
| Primary Care                                                                       | 1.7%                | 0.8%                   | 0.9%                                     | 7.2%                           | 0.4%               | 0.8%                     | 0.9%                | 6.4%                    | 7.3%                  |
| Disabilities                                                                       | 0.0%                | 1.1%                   | 0.3%                                     | 3.4%                           | 0.0%               | 0.8%                     | 0.7%                | 3.9%                    | 4.7%                  |
| Older People                                                                       | 0.0%                | 1.0%                   | 1.1%                                     | 4.7%                           | 0.5%               | 0.1%                     | 0.6%                | 8.1%                    | 8.7%                  |