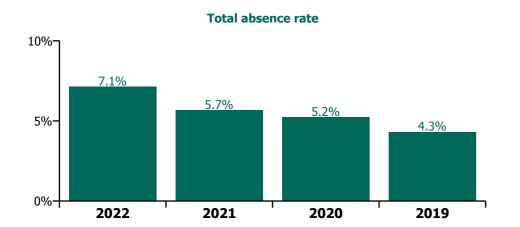

### **Total absence rate**

CHO 3 Section 38's

| Year/ month          |      |              | Bros. of Charity,<br>Clare | Bros. of Charity,<br>Limerick | Section 38<br>Voluntary<br>Agencies | Certified<br>absence | Self-<br>certified<br>absence | Non<br>Covid-19<br>absence | Covid-19<br>absence | Total<br>absence<br>rate<br>7.1% |
|----------------------|------|--------------|----------------------------|-------------------------------|-------------------------------------|----------------------|-------------------------------|----------------------------|---------------------|----------------------------------|
| 2022                 | 6.4% | 6.7%         | 6.2%                       | 8.8%                          | 7.1%                                | 4.0%                 | 0.3%                          | 4.3%                       | 2.8%                | 7.1%                             |
| Aug 2022             | 2.4% | 2.6%         | 3.5%                       | 9.0%                          | 4.6%                                | 3.6%                 | 0.3%                          | 3.8%                       | 0.7%                | 4.6%                             |
| Jul 2022             | 6.2% | 6.4%         | 6.4%                       | 9.0%                          | 7.1%                                | 4.5%                 | 0.3%                          | 4.7%                       | 2.4%                | 7.1%                             |
| Jun 2022             | 3.9% | 5.6%         | 5.7%                       | 7.2%                          | 5.6%                                | 3.7%                 | 0.4%                          | 4.1%                       | 1.5%                | 5.6%                             |
| May 2022             | 5.4% | 4.5%         | 4.3%                       | 6.7%                          | 5.4%                                | 3.8%                 | 0.3%                          | 4.2%                       | 1.2%                | 5.4%                             |
| Apr 2022             | 8.3% | 9.4%         | 4.8%                       | 10.6%                         | 8.5%                                | 4.6%                 | 0.2%                          | 4.8%                       | 3.7%                | 8.5%                             |
| Mar 2022             | 8.1% | 9.4%         | 8.3%                       | 8.0%                          | 8.3%                                | 3.7%                 | 0.3%                          | 3.9%                       | 4.4%                | 8.3%                             |
| Feb 2022             | 8.3% | 8.4%         | 6.3%                       | 8.0%                          | 7.7%                                | 3.7%                 | 0.3%                          | 4.0%                       | 3.8%                | 7.7%                             |
| Jan 2022             | 8.5% | 7.8%         | 9.4%                       | 12.5%                         | 9.7%                                | 4.6%                 | 0.2%                          | 4.8%                       | 4.9%                | 9.7%                             |
| 2021                 | 4.9% | 4.8%         | 6.0%                       | 6.8%                          | 5.7%                                | 3.8%                 | 0.3%                          | 4.1%                       | 1.6%                | 5.7%                             |
| Dec 2021             | 5.5% | 8.6%         | 8.3%                       | 9.3%                          | 7.8%                                | 4.7%                 | 0.2%                          | 4.9%                       | 2.8%                | 7.8%                             |
| Nov 2021             | 6.6% | 8.6%         | 7.5%                       | 8.2%                          | 7.6%                                | 4.3%                 | 0.4%                          | 4.7%                       | 2.9%                | 7.6%                             |
| Oct 2021             | 6.6% | 3.4%         | 6.6%                       | 7.3%                          | 6.3%                                | 4.0%                 | 0.4%                          | 4.4%                       | 1.9%                | 6.3%                             |
| Sep 2021             | 5.1% | 4.2%         | 5.4%                       | 6.0%                          | 5.3%                                | 4.1%                 | 0.2%                          | 4.3%                       | 1.0%                | 5.3%                             |
| Aug 2021             | 3.9% | 3.4%         | 5.0%                       | 6.0%                          | 4.6%                                | 3.7%                 | 0.2%                          | 3.9%                       | 0.8%                | 4.6%                             |
| Jul 2021             | 1.7% | 3.5%         | 5.0%                       | 5.8%                          | 3.9%                                | 3.2%                 | 0.2%                          | 3.4%                       | 0.6%                | 3.9%                             |
| Jun 2021             | 3.4% | 3.3%         | 4.7%                       | 6.1%                          | 4.5%                                | 3.4%                 | 0.3%                          | 3.7%                       | 0.7%                | 4.5%                             |
| May 2021             | 4.7% | 4.0%         | 4.7%                       | 5.3%                          | 4.8%                                | 3.5%                 | 0.3%                          | 3.8%                       | 1.0%                | 4.8%                             |
| Apr 2021             | 3.6% | 2.6%         | 4.2%                       | 4.6%                          | 3.9%                                | 2.8%                 | 0.2%                          | 3.0%                       | 0.9%                | 3.9%                             |
| Mar 2021             | 4.4% | 3.7%         | 4.7%                       | 4.7%                          | 4.4%                                | 3.4%                 | 0.3%                          | 3.6%                       | 0.8%                | 4.4%                             |
| Feb 2021             | 5.5% | 5.2%         | 6.7%                       | 5.9%                          | 5.9%                                | 4.1%                 | 0.6%                          | 4.7%                       | 1.2%                | 5.9%                             |
| Jan 2021             | 7.6% | 6.4%         | 8.4%                       | 11.5%                         | 8.9%                                | 4.1%                 | 0.1%                          | 4.2%                       | 4.7%                | 8.9%                             |
| 2020                 | 5.0% | 4.5%         | 4.4%                       | 6.3%                          | 5.2%                                | 4.0%                 | 0.2%                          | 4.2%                       | 1.0%                | 5.2%                             |
| Dec 2020             | 4.0% | 4.0%         | 4.1%                       | 6.2%                          | 4.7%                                | 3.6%                 | 0.1%                          | 3.7%                       | 1.0%                | 4.7%                             |
| Nov 2020             | 4.1% | 4.9%         | 4.7%                       | 6.1%                          | 5.0%                                | 3.8%                 | 0.2%                          | 4.0%                       | 1.0%                | 5.0%                             |
| Oct 2020             | 4.3% | 3.7%         | 4.6%                       | 7.9%                          | 5.4%                                | 3.7%                 | 0.2%                          | 3.8%                       | 1.6%                | 5.4%                             |
| Sep 2020             | 4.9% | 3.2%         | 3.2%                       | 7.2%                          | 5.0%                                | 3.6%                 | 0.1%                          | 3.7%                       | 1.3%                | 5.0%                             |
| Aug 2020             | 5.5% | 4.5%         | 4.7%                       | 7.4%                          | 5.8%                                | 4.3%                 | 0.2%                          | 4.5%                       | 1.3%                | 5.8%                             |
| Jul 2020             | 4.7% | 2.5%         | 3.9%                       | 3.6%                          | 3.8%                                | 3.4%                 | 0.2%                          | 3.6%                       | 0.3%                | 3.8%                             |
| Jun 2020             | 5.4% | 2.2%         | 4.9%                       | 5.6%                          | 4.8%                                | 3.6%                 | 0.2%                          | 3.8%                       | 1.1%                | 4.8%                             |
| May 2020             | 5.2% | 4.0%         | 4.9%                       | 8.5%                          | 6.0%                                | 4.1%                 | 0.1%                          | 4.2%                       | 1.8%                | 6.0%                             |
| Apr 2020             | 6.6% | 8.3%         | 3.8%                       | 5.4%                          | 6.0%                                | 5.1%                 | 0.1%                          | 5.2%                       | 0.8%                | 6.0%                             |
| Mar 2020             | 6.7% | 7.6%         | 5.1%                       | 7.6%                          | 6.8%                                | 4.4%                 | 0.2%                          | 4.6%                       | 2.2%                | 6.8%                             |
| Feb 2020             | 4.4% | 5.1%         | 4.2%                       | 3.9%                          | 4.3%                                | 4.0%                 | 0.3%                          | 4.3%                       | 2.270               | 4.3%                             |
| Jan 2020             | 4.8% | 4.5%         | 5.0%                       | 5.5%                          | 5.0%                                | 4.6%                 | 0.4%                          | 5.0%                       |                     | 5.0%                             |
| 2019                 | 3.9% | 4.5%         | 3.6%                       | 5.6%                          | 4.3%                                | 4.0%                 | 0.3%                          | 4.3%                       |                     | 4.3%                             |
| Dec 2019             | 4.4% | 4.8%         | 3.6%                       | 5.8%                          | 4.0%                                | 3.7%                 | 0.3%                          | 4.0%                       |                     | 4.0%                             |
| Nov 2019             | 4.8% | 5.1%         | 3.5%                       | 5.7%                          | 4.9%                                | 4.6%                 | 0.3%                          | 4.9%                       |                     | 4.9%                             |
| Oct 2019             | 4.8% | 5.5%         | 3.3%                       | 5.8%                          | 4.9%                                | 4.6%                 | 0.3%                          | 4.9%                       |                     | 4.9%                             |
| Sep 2019             | 4.8% | 3.1%         |                            | 5.7%                          | 4.9%                                | 3.9%                 | 0.3%                          | 4.9%                       |                     | 4.9%                             |
|                      | 3.8% | 3.1%         |                            |                               |                                     | 4.0%                 |                               | 4.2%                       |                     | 4.2%                             |
| Aug 2019             | 3.1% | 4.0%         | 3.4%                       | 5.5%                          | 4.2%                                | 4.0%                 | 0.2%                          | 4.2%                       |                     | 4.2%                             |
| Jul 2019<br>Jun 2019 | 4.1% | 3.5%         |                            | 6.1%<br>5.8%                  | 4.2%                                | 4.0%                 | 0.2%                          | 4.2%                       |                     | 4.2%                             |
|                      | 3.8% | 3.5%         |                            |                               | 4.4%                                | 3.9%                 | 0.3%                          | 4.4%                       |                     | 4.4%                             |
| May 2019             | 4.3% |              |                            | 5.3%                          |                                     |                      |                               | 4.2%                       |                     | 4.2%                             |
| Apr 2019             |      | 4.2%         |                            | 5.8%                          | 4.6%                                | 4.3%                 | 0.3%                          |                            |                     |                                  |
| Mar 2019             | 3.5% | 4.4%         | 3.6%                       | 4.7%                          | 4.0%                                | 3.8%                 | 0.3%                          | 4.0%                       |                     | 4.0%                             |
| Feb 2019             | 3.2% | 5.3%<br>5.9% |                            | 5.1%<br>5.6%                  | 4.3%                                | 3.8%<br>3.7%         | 0.4%                          | 4.3%<br>4.6%               |                     | 4.3%                             |