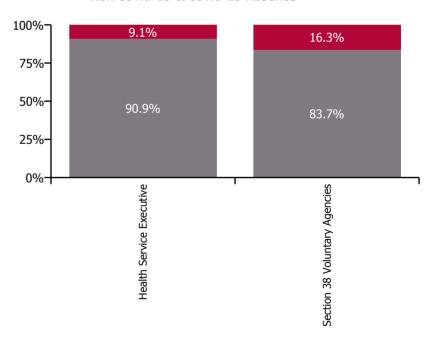

| Health Service Absence Rate - by<br>Care Group: Aug 2022 | Medical &<br>Dental | Nursing &<br>Midwifery | Health & Social<br>Care<br>Professionals | Management &<br>Administrative | General<br>Support | Patient & Client<br>Care | Certified absence | Self-<br>certified<br>absence | Non<br>Covid-19<br>absence | Covid-19<br>absence | Total<br>absence<br>rate |
|----------------------------------------------------------|---------------------|------------------------|------------------------------------------|--------------------------------|--------------------|--------------------------|-------------------|-------------------------------|----------------------------|---------------------|--------------------------|
| CHO 3                                                    | 3.2%                | 8.3%                   | 4.7%                                     | 6.5%                           | 4.6%               | 6.5%                     | 5.4%              | 0.4%                          | 5.8%                       | 0.7%                | 6.5%                     |
| Health Service Executive                                 | 3.2%                | 9.9%                   | 4.9%                                     | 7.2%                           | 6.1%               | 9.0%                     | 6.7%              | 0.5%                          | 7.2%                       | 0.7%                | 7.9%                     |
| Community Health & Wellbeing                             |                     | 75.6%                  | 0.0%                                     | 7.4%                           |                    | 4.4%                     | 6.8%              | 0.4%                          | 7.2%                       | 0.8%                | 8.0%                     |
| Mental Health                                            | 1.5%                | 10.2%                  | 2.8%                                     | 10.7%                          | 1.2%               | 11.6%                    | 6.5%              | 0.6%                          | 7.1%                       | 0.7%                | 7.8%                     |
| Primary Care                                             | 5.8%                | 8.7%                   | 6.6%                                     | 7.2%                           | 6.0%               | 7.7%                     | 6.1%              | 0.3%                          | 6.4%                       | 0.9%                | 7.3%                     |
| Disabilities                                             |                     |                        | 2.2%                                     | 6.2%                           | 14.3%              | 6.2%                     | 5.2%              | 0.5%                          | 5.7%                       | 0.4%                | 6.0%                     |
| Older People                                             | 1.9%                | 10.0%                  | 7.2%                                     | 4.7%                           | 8.1%               | 9.1%                     | 7.6%              | 0.5%                          | 8.1%                       | 0.6%                | 8.7%                     |
| Section 38 Voluntary Agencies                            | 0.0%                | 4.6%                   | 4.5%                                     | 1.9%                           | 0.8%               | 5.1%                     | 3.6%              | 0.3%                          | 3.8%                       | 0.7%                | 4.6%                     |