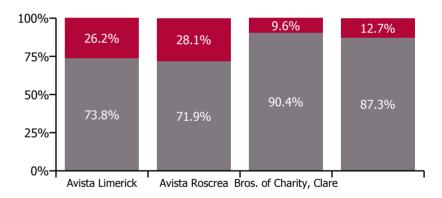

## Non Covid-19 & Covid-19 Absence

| Health Service Absence Rate - by<br>Care Group: Aug 2022 | Medical &<br>Dental | Nursing &<br>Midwifery | Health & Social<br>Care<br>Professionals | Management &<br>Administrative | General<br>Support | Patient & Client<br>Care | Certified absence | Self-<br>certified<br>absence | Non<br>Covid-19<br>absence | Covid-19<br>absence | Total<br>absence<br>rate |
|----------------------------------------------------------|---------------------|------------------------|------------------------------------------|--------------------------------|--------------------|--------------------------|-------------------|-------------------------------|----------------------------|---------------------|--------------------------|
| CHO 3                                                    | 0.0%                | 4.6%                   | 4.5%                                     | 1.9%                           | 0.8%               | 5.1%                     | 3.6%              | 0.3%                          | 3.8%                       | 0.7%                | 4.6%                     |
| Section 38 Voluntary Agencies                            | 0.0%                | 4.6%                   | 4.5%                                     | 1.9%                           | 0.8%               | 5.1%                     | 3.6%              | 0.3%                          | 3.8%                       | 0.7%                | 4.6%                     |
| Avista Limerick                                          |                     | 2.8%                   | 1.0%                                     | 3.6%                           | 1.0%               | 2.9%                     | 1.7%              | 0.1%                          | 1.8%                       | 0.6%                | 2.4%                     |
| Avista Roscrea                                           |                     | 0.4%                   | 0.7%                                     | 0.6%                           | 0.5%               | 3.5%                     | 1.7%              | 0.2%                          | 1.9%                       | 0.7%                | 2.6%                     |
| Bros. of Charity, Clare                                  | 0.0%                | 0.0%                   | 4.9%                                     | 0.0%                           |                    | 3.2%                     | 2.9%              | 0.3%                          | 3.2%                       | 0.3%                | 3.5%                     |
| Bros. of Charity, Limerick                               |                     | 10.2%                  | 8.3%                                     | 0.1%                           | 0.0%               | 9.5%                     | 7.3%              | 0.5%                          | 7.9%                       | 1.1%                | 9.0%                     |