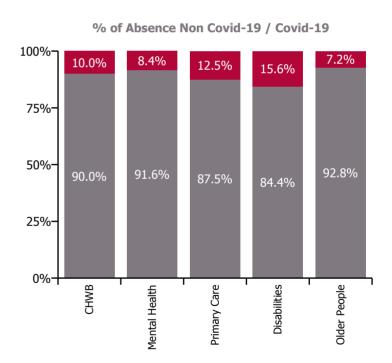

| Health Service Absence Rate - by Care<br>Group: Aug 2022 | Certified<br>absence | Self-<br>certified<br>absence | Non<br>Covid-19<br>absence | Covid-19<br>absence | Total<br>absence<br>rate | % Non<br>Covid-19<br>absence | %<br>Covid-19<br>absence |
|----------------------------------------------------------|----------------------|-------------------------------|----------------------------|---------------------|--------------------------|------------------------------|--------------------------|
| CHO 3                                                    | 5.4%                 | 0.4%                          | 5.8%                       | 0.7%                | 6.5%                     | 88.8%                        | 11.2%                    |
| Community Health & Wellbeing                             | 6.8%                 | 0.4%                          | 7.2%                       | 0.8%                | 8.0%                     | 90.0%                        | 10.0%                    |
| Mental Health                                            | 6.5%                 | 0.6%                          | 7.1%                       | 0.7%                | 7.8%                     | 91.6%                        | 8.4%                     |
| Primary Care                                             | 6.1%                 | 0.3%                          | 6.4%                       | 0.9%                | 7.3%                     | 87.5%                        | 12.5%                    |
| Disabilities                                             | 3.7%                 | 0.3%                          | 3.9%                       | 0.7%                | 4.7%                     | 84.4%                        | 15.6%                    |
| Older People                                             | 7.6%                 | 0.5%                          | 8.1%                       | 0.6%                | 8.7%                     | 92.8%                        | 7.2%                     |

#### Non Covid-19 & Covid-19 Absence