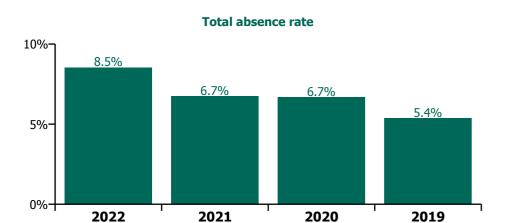

### **Total absence rate**

CHO 3 Section 38's

| Year/ month          |      |              | Bros. of Charity,<br>Clare | Bros. of Charity,<br>Limerick | Section 38<br>Voluntary<br>Agencies | Certified<br>absence | Self-<br>certified<br>absence | Non<br>Covid-19<br>absence | Covid-19<br>absence | Total<br>absence<br>rate<br>7.1% |
|----------------------|------|--------------|----------------------------|-------------------------------|-------------------------------------|----------------------|-------------------------------|----------------------------|---------------------|----------------------------------|
| 2022                 | 6.4% | 6.7%         | 6.2%                       | 8.8%                          | 7.1%                                | 4.0%                 | 0.3%                          | 4.3%                       | 2.8%                | 7.1%                             |
| Aug 2022             | 2.4% | 2.6%         | 3.5%                       | 9.0%                          | 4.6%                                | 3.6%                 | 0.3%                          | 3.8%                       | 0.7%                | 4.6%                             |
| Jul 2022             | 6.2% | 6.4%         | 6.4%                       | 9.0%                          | 7.1%                                | 4.5%                 | 0.3%                          | 4.7%                       | 2.4%                | 7.1%                             |
| Jun 2022             | 3.9% | 5.6%         | 5.7%                       | 7.2%                          | 5.6%                                | 3.7%                 | 0.4%                          | 4.1%                       | 1.5%                | 5.6%                             |
| May 2022             | 5.4% | 4.5%         | 4.3%                       | 6.7%                          | 5.4%                                | 3.8%                 | 0.3%                          | 4.2%                       | 1.2%                | 5.4%                             |
| Apr 2022             | 8.3% | 9.4%         | 4.8%                       | 10.6%                         | 8.5%                                | 4.6%                 | 0.2%                          | 4.8%                       | 3.7%                | 8.5%                             |
| Mar 2022             | 8.1% | 9.4%         | 8.3%                       | 8.0%                          | 8.3%                                | 3.7%                 | 0.3%                          | 3.9%                       | 4.4%                | 8.3%                             |
| Feb 2022             | 8.3% | 8.4%         | 6.3%                       | 8.0%                          | 7.7%                                | 3.7%                 | 0.3%                          | 4.0%                       | 3.8%                | 7.7%                             |
| Jan 2022             | 8.5% | 7.8%         | 9.4%                       | 12.5%                         | 9.7%                                | 4.6%                 | 0.2%                          | 4.8%                       | 4.9%                | 9.7%                             |
| 2021                 | 4.9% | 4.8%         | 6.0%                       | 6.8%                          | 5.7%                                | 3.8%                 | 0.3%                          | 4.1%                       | 1.6%                | 5.7%                             |
| Dec 2021             | 5.5% | 8.6%         | 8.3%                       | 9.3%                          | 7.8%                                | 4.7%                 | 0.2%                          | 4.9%                       | 2.8%                | 7.8%                             |
| Nov 2021             | 6.6% | 8.6%         | 7.5%                       | 8.2%                          | 7.6%                                | 4.3%                 | 0.4%                          | 4.7%                       | 2.9%                | 7.6%                             |
| Oct 2021             | 6.6% | 3.4%         | 6.6%                       | 7.3%                          | 6.3%                                | 4.0%                 | 0.4%                          | 4.4%                       | 1.9%                | 6.3%                             |
| Sep 2021             | 5.1% | 4.2%         | 5.4%                       | 6.0%                          | 5.3%                                | 4.1%                 | 0.2%                          | 4.3%                       | 1.0%                | 5.3%                             |
| Aug 2021             | 3.9% | 3.4%         | 5.0%                       | 6.0%                          | 4.6%                                | 3.7%                 | 0.2%                          | 3.9%                       | 0.8%                | 4.6%                             |
| Jul 2021             | 1.7% | 3.5%         | 5.0%                       | 5.8%                          | 3.9%                                | 3.2%                 | 0.2%                          | 3.4%                       | 0.6%                | 3.9%                             |
| Jun 2021             | 3.4% | 3.3%         | 4.7%                       | 6.1%                          | 4.5%                                | 3.4%                 | 0.3%                          | 3.7%                       | 0.7%                | 4.5%                             |
| May 2021             | 4.7% | 4.0%         | 4.7%                       | 5.3%                          | 4.8%                                | 3.5%                 | 0.3%                          | 3.8%                       | 1.0%                | 4.8%                             |
| Apr 2021             | 3.6% | 2.6%         | 4.2%                       | 4.6%                          | 3.9%                                | 2.8%                 | 0.2%                          | 3.0%                       | 0.9%                | 3.9%                             |
| Mar 2021             | 4.4% | 3.7%         | 4.7%                       | 4.7%                          | 4.4%                                | 3.4%                 | 0.3%                          | 3.6%                       | 0.8%                | 4.4%                             |
| Feb 2021             | 5.5% | 5.2%         | 6.7%                       | 5.9%                          | 5.9%                                | 4.1%                 | 0.6%                          | 4.7%                       | 1.2%                | 5.9%                             |
| Jan 2021             | 7.6% | 6.4%         | 8.4%                       | 11.5%                         | 8.9%                                | 4.1%                 | 0.1%                          | 4.2%                       | 4.7%                | 8.9%                             |
| 2020                 | 5.0% | 4.5%         | 4.4%                       | 6.3%                          | 5.2%                                | 4.0%                 | 0.2%                          | 4.2%                       | 1.0%                | 5.2%                             |
| Dec 2020             | 4.0% | 4.0%         | 4.1%                       | 6.2%                          | 4.7%                                | 3.6%                 | 0.1%                          | 3.7%                       | 1.0%                | 4.7%                             |
| Nov 2020             | 4.1% | 4.9%         | 4.7%                       | 6.1%                          | 5.0%                                | 3.8%                 | 0.2%                          | 4.0%                       | 1.0%                | 5.0%                             |
| Oct 2020             | 4.3% | 3.7%         | 4.6%                       | 7.9%                          | 5.4%                                | 3.7%                 | 0.2%                          | 3.8%                       | 1.6%                | 5.4%                             |
| Sep 2020             | 4.9% | 3.2%         | 3.2%                       | 7.2%                          | 5.0%                                | 3.6%                 | 0.1%                          | 3.7%                       | 1.3%                | 5.0%                             |
| Aug 2020             | 5.5% | 4.5%         | 4.7%                       | 7.4%                          | 5.8%                                | 4.3%                 | 0.2%                          | 4.5%                       | 1.3%                | 5.8%                             |
| Jul 2020             | 4.7% | 2.5%         | 3.9%                       | 3.6%                          | 3.8%                                | 3.4%                 | 0.2%                          | 3.6%                       | 0.3%                | 3.8%                             |
| Jun 2020             | 5.4% | 2.2%         | 4.9%                       | 5.6%                          | 4.8%                                | 3.6%                 | 0.2%                          | 3.8%                       | 1.1%                | 4.8%                             |
| May 2020             | 5.2% | 4.0%         | 4.9%                       | 8.5%                          | 6.0%                                | 4.1%                 | 0.1%                          | 4.2%                       | 1.8%                | 6.0%                             |
| Apr 2020             | 6.6% | 8.3%         | 3.8%                       | 5.4%                          | 6.0%                                | 5.1%                 | 0.1%                          | 5.2%                       | 0.8%                | 6.0%                             |
| Mar 2020             | 6.7% | 7.6%         | 5.1%                       | 7.6%                          | 6.8%                                | 4.4%                 | 0.2%                          | 4.6%                       | 2.2%                | 6.8%                             |
| Feb 2020             | 4.4% | 5.1%         | 4.2%                       | 3.9%                          | 4.3%                                | 4.0%                 | 0.3%                          | 4.3%                       | 2.270               | 4.3%                             |
| Jan 2020             | 4.8% | 4.5%         | 5.0%                       | 5.5%                          | 5.0%                                | 4.6%                 | 0.4%                          | 5.0%                       |                     | 5.0%                             |
| 2019                 | 3.9% | 4.5%         | 3.6%                       | 5.6%                          | 4.3%                                | 4.0%                 | 0.3%                          | 4.3%                       |                     | 4.3%                             |
| Dec 2019             | 4.4% | 4.8%         | 3.6%                       | 5.8%                          | 4.0%                                | 3.7%                 | 0.3%                          | 4.0%                       |                     | 4.0%                             |
| Nov 2019             | 4.8% | 5.1%         | 3.5%                       | 5.7%                          | 4.9%                                | 4.6%                 | 0.3%                          | 4.9%                       |                     | 4.9%                             |
| Oct 2019             | 4.8% | 5.5%         | 3.3%                       | 5.8%                          | 4.9%                                | 4.6%                 | 0.3%                          | 4.9%                       |                     | 4.9%                             |
| Sep 2019             | 4.8% | 3.1%         |                            | 5.7%                          | 4.9%                                | 3.9%                 | 0.3%                          | 4.9%                       |                     | 4.9%                             |
|                      | 3.8% | 3.1%         |                            |                               |                                     | 4.0%                 |                               | 4.2%                       |                     | 4.2%                             |
| Aug 2019             | 3.1% | 4.0%         | 3.4%                       | 5.5%                          | 4.2%                                | 4.0%                 | 0.2%                          | 4.2%                       |                     | 4.2%                             |
| Jul 2019<br>Jun 2019 | 4.1% | 3.5%         |                            | 6.1%<br>5.8%                  | 4.2%                                | 4.0%                 | 0.2%                          | 4.2%                       |                     | 4.2%                             |
|                      | 3.8% | 3.5%         |                            |                               | 4.4%                                | 3.9%                 | 0.3%                          | 4.4%                       |                     | 4.4%                             |
| May 2019             | 4.3% |              |                            | 5.3%                          |                                     |                      |                               | 4.2%                       |                     | 4.2%                             |
| Apr 2019             |      | 4.2%         |                            | 5.8%                          | 4.6%                                | 4.3%                 | 0.3%                          |                            |                     |                                  |
| Mar 2019             | 3.5% | 4.4%         | 3.6%                       | 4.7%                          | 4.0%                                | 3.8%                 | 0.3%                          | 4.0%                       |                     | 4.0%                             |
| Feb 2019             | 3.2% | 5.3%<br>5.9% |                            | 5.1%<br>5.6%                  | 4.3%                                | 3.8%<br>3.7%         | 0.4%                          | 4.3%<br>4.6%               |                     | 4.3%                             |