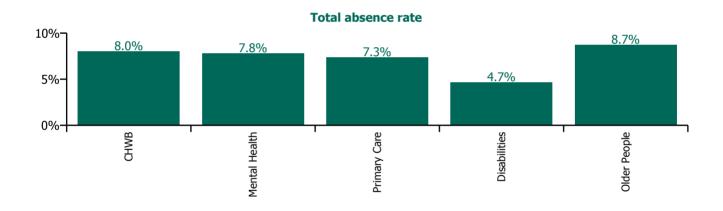

| Health Service Absence Rate - by Care<br>Group: Aug 2022 | Certified<br>absence | Self-<br>certified<br>absence | Non<br>Covid-19<br>absence | Covid-19<br>absence | Total<br>absence<br>rate | % Non<br>Covid-19<br>absence | %<br>Covid-19<br>absence |
|----------------------------------------------------------|----------------------|-------------------------------|----------------------------|---------------------|--------------------------|------------------------------|--------------------------|
| CHO 3                                                    | 5.4%                 | 0.4%                          | 5.8%                       | 0.7%                | 6.5%                     | 88.8%                        | 11.2%                    |
| Community Health & Wellbeing                             | 6.8%                 | 0.4%                          | 7.2%                       | 0.8%                | 8.0%                     | 90.0%                        | 10.0%                    |
| Mental Health                                            | 6.5%                 | 0.6%                          | 7.1%                       | 0.7%                | 7.8%                     | 91.6%                        | 8.4%                     |
| Primary Care                                             | 6.1%                 | 0.3%                          | 6.4%                       | 0.9%                | 7.3%                     | 87.5%                        | 12.5%                    |
| Disabilities                                             | 3.7%                 | 0.3%                          | 3.9%                       | 0.7%                | 4.7%                     | 84.4%                        | 15.6%                    |
| Older People                                             | 7.6%                 | 0.5%                          | 8.1%                       | 0.6%                | 8.7%                     | 92.8%                        | 7.2%                     |