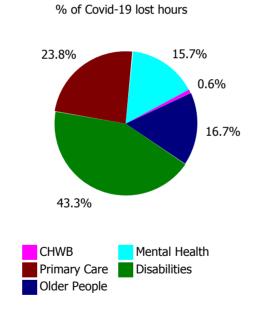

| 0.9%                | 7.3%                     |
| Disabilities                                             | 0.0%                | 4.6%                   | 4.3%                                     | 3.4%                           | 2.2%               | 5.1%                     | 3.7%                 | 0.3%                          | 3.9%                       | 0.7%                | 4.7%                     |
| Older People                                             | 1.9%                | 10.0%                  | 7.2%                                     | 4.7%                           | 8.1%               | 9.1%                     | 7.6%                 | 0.5%                          | 8.1%                       | 0.6%                | 8.7%                     |







| Health Service Covid-19 Absence Rate - by<br>Staff Category & Care Group: Aug 2022 | Medical &<br>Dental | Nursing &<br>Midwifery | Health & Social<br>Care<br>Professionals | Management &<br>Administrative | General<br>Support | Patient & Client<br>Care | Covid-19<br>absence | Non Covid-19<br>absence | Total<br>absence rate |
|------------------------------------------------------------------------------------|---------------------|------------------------|------------------------------------------|--------------------------------|--------------------|--------------------------|---------------------|-------------------------|-----------------------|
| СНО 3                                                                              | 0.8%                | 1.0%                   | 0.