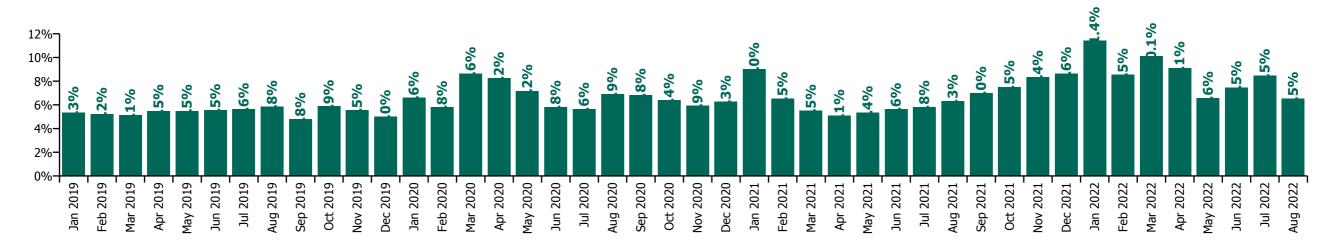

# CHO 3 by Staff Category

| Year/ month | Medical &<br>Dental | Nursing &<br>Midwifery | Health & Social<br>Care<br>Professionals | Management &<br>Administrative | General<br>Support | Patient & Client<br>Care | Certified<br>absence | Self-<br>certified<br>absence | Non<br>Covid-19<br>absence | Covid-19<br>absence | Total<br>absence rate |
|-------------|---------------------|------------------------|------------------------------------------|--------------------------------|--------------------|--------------------------|----------------------|-------------------------------|----------------------------|---------------------|-----------------------|
| 2022        | 6.6%                | 9.9%                   | 6.7%                                     | 7.3%                           | 7.7%               | 8.9%                     | 5.2%                 | 0.4%                          | 5.6%                       | 2.9%                | 8.5%                  |
| Aug 2022    | 3.2%                | 8.3%                   | 4.7%                                     | 6.5%                           | 4.6%               | 6.5%                     | 5.4%                 | 0.4%                          | 5.8%                       | 0.7%                | 6.5%                  |
| Jul 2022    | 4.7%                | 10.0%                  | 6.8%                                     | 7.7%                           | 6.3%               | 8.9%                     | 5.8%                 | 0.3%                          | 6.1%                       | 2.3%                | 8.5%                  |
| Jun 2022    | 6.0%                | 8.8%                   | 5.2%                                     | 6.1%                           | 7.0%               | 8.1%                     | 5.1%                 | 0.5%                          | 5.6%                       | 1.9%                | 7.5%                  |
| May 2022    | 5.6%                | 7.8%                   | 3.9%                                     | 5.1%                           | 7.1%               | 7.4%                     | 5.0%                 | 0.4%                          | 5.4%                       | 1.2%                | 6.6%                  |
| Apr 2022    | 7.8%                | 9.7%                   | 8.0%                                     | 6.5%                           | 9.3%               | 10.1%                    | 5.7%                 | 0.4%                          | 6.0%                       | 3.1%                | 9.1%                  |
| Mar 2022    | 8.2%                | 11.4%                  | 8.2%                                     | 9.7%                           | 9.1%               | 10.3%                    | 4.9%                 | 0.4%                          | 5.4%                       | 4.7%                | 10.1%                 |
| Feb 2022    | 8.8%                | 10.2%                  | 6.6%                                     | 7.0%                           | 6.5%               | 8.9%                     | 4.9%                 | 0.4%                          | 5.2%                       | 3.3%                | 8.5%                  |
| Jan 2022    | 9.0%                | 13.1%                  | 10.1%                                    | 9.6%                           | 11.3%              | 11.1%                    | 5.1%                 | 0.3%                          | 5.4%                       | 6.0%                | 11.4%                 |
| 2021        | 3.8%                | 8.0%                   | 5.4%                                     | 4.8%                           | 6.6%               | 7.2%                     | 5.0%                 | 0.4%                          | 5.4%                       | 1.4%                | 6.7%                  |
| Dec 2021    | 4.9%                | 9.6%                   | 8.4%                                     | 7.1%                           | 6.4%               | 9.1%                     | 5.5%                 | 0.4%                          | 5.9%                       | 2.8%                | 8.6%                  |
| Nov 2021    | 3.1%                | 10.0%                  | 6.8%                                     | 6.7%                           | 6.0%               | 9.2%                     | 5.3%                 | 0.6%                          | 5.9%                       | 2.5%                | 8.4%                  |
| Oct 2021    | 3.7%                | 9.2%                   | 5.6%                                     | 5.9%                           | 7.1%               | 7.8%                     | 5.4%                 | 0.5%                          | 5.9%                       | 1.6%                | 7.5%                  |
| Sep 2021    | 7.7%                | 8.5%                   | 4.6%                                     | 5.3%                           | 7.7%               | 7.2%                     | 5.6%                 | 0.4%                          | 6.0%                       | 1.0%                | 7.0%                  |
| Aug 2021    | 6.2%                | 6.8%                   | 5.1%                                     | 4.7%                           | 5.1%               | 7.1%                     | 5.2%                 | 0.4%                          | 5.6%                       | 0.7%                | 6.3%                  |
| Jul 2021    | 4.6%                | 7.0%                   | 4.5%                                     | 3.8%                           | 5.3%               | 6.2%                     | 5.0%                 | 0.4%                          | 5.3%                       | 0.5%                | 5.8%                  |
| Jun 2021    | 1.8%                | 6.7%                   | 4.9%                                     | 4.4%                           | 5.9%               | 5.7%                     | 4.7%                 | 0.4%                          | 5.1%                       | 0.5%                | 5.6%                  |
| May 2021    | 1.1%                | 5.8%                   | 4.2%                                     | 3.9%                           | 7.2%               | 6.0%                     | 4.4%                 | 0.3%                          | 4.8%                       | 0.6%                | 5.4%                  |
| Apr 2021    | 2.3%                | 5.7%                   | 3.7%                                     | 3.3%                           | 6.9%               | 5.6%                     | 4.2%                 | 0.3%                          | 4.5%                       | 0.6%                | 5.1%                  |
| Mar 2021    | 1.7%                | 6.8%                   | 4.4%                                     | 4.3%                           | 4.9%               | 5.8%                     | 4.5%                 | 0.3%                          | 4.8%                       | 0.7%                | 5.5%                  |
| Feb 2021    | 2.2%                | 8.4%                   | 5.2%                                     | 3.4%                           | 6.9%               | 6.9%                     | 4.9%                 | 0.5%                          | 5.4%                       | 1.2%                | 6.5%                  |
| Jan 2021    | 5.9%                | 11.3%                  | 7.7%                                     | 5.1%                           | 9.6%               | 9.1%                     | 4.9%                 | 0.2%                          | 5.1%                       | 3.9%                | 9.0%                  |
| 2020        | 4.6%                | 8.2%                   | 4.4%                                     | 5.7%                           | 7.7%               | 6.7%                     | 5.2%                 | 0.3%                          | 5.5%                       | 1.2%                | 6.7%                  |
| Dec 2020    | 4.6%                | 7.8%                   | 5.5%                                     | 4.2%                           | 7.1%               | 5.9%                     | 4.9%                 | 0.2%                          | 5.1%                       | 1.1%                | 6.3%                  |
| Nov 2020    | 3.9%                | 7.4%                   | 4.1%                                     | 4.0%                           | 7.5%               | 6.0%                     | 4.8%                 | 0.2%                          | 5.0%                       | 0.9%                | 5.9%                  |
| Oct 2020    | 3.0%                | 8.3%                   | 4.5%                                     | 4.2%                           | 6.7%               | 6.5%                     | 4.8%                 | 0.3%                          | 5.1%                       | 1.3%                | 6.4%                  |
| Sep 2020    | 3.2%                | 8.2%                   | 4.7%                                     | 6.1%                           | 8.0%               | 7.0%                     | 5.6%                 | 0.3%                          | 5.8%                       | 1.0%                | 6.8%                  |
| Aug 2020    | 2.7%                | 8.0%                   | 5.2%                                     | 6.5%                           | 6.9%               | 7.2%                     | 5.7%                 | 0.3%                          | 5.9%                       | 1.0%                | 6.9%                  |
| Jul 2020    | 2.9%                | 6.8%                   | 2.9%                                     | 4.3%                           | 8.2%               | 6.2%                     | 5.0%                 | 0.2%                          | 5.2%                       | 0.4%                | 5.6%                  |
| Jun 2020    | 4.0%                | 7.2%                   | 2.7%                                     | 4.7%                           | 7.8%               | 6.1%                     | 4.8%                 | 0.2%                          | 5.0%                       | 0.8%                | 5.8%                  |
| May 2020    | 6.5%                | 9.7%                   | 3.2%                                     | 5.4%                           | 8.1%               | 7.1%                     | 5.0%                 | 0.2%                          | 5.2%                       | 2.0%                | 7.2%                  |

| Apr 2020 | 8.5% | 10.5% | 5.1% | 7.5% | 8.4% | 7.8% | 5.7% | 0.1% | 5.8% | 2.4% | 8.2% |
|----------|------|-------|------|------|------|------|------|------|------|------|------|
| Mar 2020 | 7.6% | 10.2% | 6.8% | 8.1% | 7.7% | 8.4% | 5.4% | 0.3% | 5.6% | 3.0% | 8.6% |
| Feb 2020 | 3.9% | 6.6%  | 3.3% | 6.3% | 7.9% | 5.9% | 5.3% | 0.5% | 5.8% |      | 5.8% |
| Jan 2020 | 3.8% | 7.2%  | 4.5% | 7.1% | 8.3% | 6.8% | 6.1% | 0.5% | 6.6% |      | 6.6% |
| 2019     | 4.4% | 6.4%  | 4.0% | 5.1% | 7.5% | 5.0% | 4.9% | 0.4% | 5.4% |      | 5.4% |
| Dec 2019 | 6.4% | 6.3%  | 4.8% | 6.5% | 8.3% | 4.2% | 4.6% | 0.4% | 5.0% |      | 5.0% |
| Nov 2019 | 2.6% | 6.3%  | 3.9% | 5.4% | 7.3% | 5.7% | 5.0% | 0.5% | 5.5% |      | 5.5% |
| Oct 2019 | 4.4% | 7.0%  | 4.5% | 5.6% | 7.5% | 5.4% | 5.4% | 0.4% | 5.9% |      | 5.9% |
| Sep 2019 | 4.4% | 6.1%  | 4.0% | 4.1% | 5.2% | 4.1% | 4.5% | 0.4% | 4.8% |      | 4.8% |
| Aug 2019 | 6.2% | 6.8%  | 4.1% | 5.1% | 6.8% | 5.8% | 5.4% | 0.4% | 5.8% |      | 5.8% |
| Jul 2019 | 6.4% | 6.5%  | 4.2% | 4.7% | 7.2% | 5.4% | 5.3% | 0.4% | 5.6% |      | 5.6% |
| Jun 2019 | 4.9% | 6.7%  | 3.8% | 4.9% | 7.8% | 5.1% | 5.1% | 0.4% | 5.5% |      | 5.5% |
| May 2019 | 3.3% | 7.1%  | 3.7% | 4.7% | 7.1% | 5.0% | 5.1% | 0.4% | 5.5% |      | 5.5% |
| Apr 2019 | 5.2% | 6.0%  | 3.4% | 4.4% | 8.7% | 5.8% | 5.1% | 0.4% | 5.5% |      | 5.5% |
| Mar 2019 | 3.3% | 6.0%  | 3.4% | 4.5% | 9.6% | 4.7% | 4.7% | 0.4% | 5.1% |      | 5.1% |
| Feb 2019 | 3.9% | 6.1%  | 3.9% | 5.6% | 7.8% | 4.6% | 4.7% | 0.5% | 5.2% |      | 5.2% |
| Jan 2019 | 2.5% | 6.1%  | 3.1% | 5.6% | 6.2% | 5.7% | 4.7% | 0.7% | 5.3% |      | 5.3% |