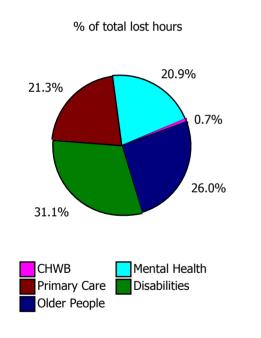

| 0.9%                | 7.3%                     |
| Disabilities                                             | 0.0%                | 4.6%                   | 4.3%                                     | 3.4%                           | 2.2%               | 5.1%                     | 3.7%                 | 0.3%                          | 3.9%                       | 0.7%                | 4.7%                     |
| Older People                                             | 1.9%                | 10.0%                  | 7.2%                                     | 4.7%                           | 8.1%               | 9.1%                     | 7.6%                 | 0.5%                          | 8.1%                       | 0.6%                | 8.7%                     |







| Health Service Covid-19 Absence Rate - by<br>Staff Category & Care Group: Aug 2022 | Medical &<br>Dental | Nursing &<br>Midwifery | Health & Social<br>Care<br>Professionals | Management &<br>Administrative | General<br>Support | Patient & Client<br>Care | Covid-19<br>absence | Non Covid-19<br>absence | Total<br>absence rate |
|------------------------------------------------------------------------------------|---------------------|------------------------|------------------------------------------|--------------------------------|--------------------|--------------------------|---------------------|-------------------------|-----------------------|
| СНО 3                                                                              | 0.8%                | 1.0%                   |