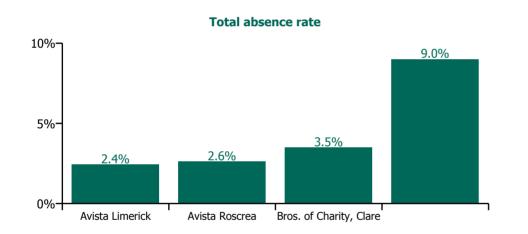

## Non Covid-19 & Covid-19 Absence

| Health Service Absence Rate - by<br>Care Group: Aug 2022 | Medical &<br>Dental | Nursing &<br>Midwifery | Health & Social<br>Care<br>Professionals | Management &<br>Administrative | General<br>Support | Patient & Client<br>Care | Certified absence | Self-<br>certified<br>absence | Non<br>Covid-19<br>absence | Covid-19<br>absence | Total<br>absence<br>rate |
|----------------------------------------------------------|---------------------|------------------------|------------------------------------------|--------------------------------|--------------------|--------------------------|-------------------|-------------------------------|----------------------------|---------------------|--------------------------|
| CHO 3                                                    | 0.0%                | 4.6%                   | 4.5%                                     | 1.9%                           | 0.8%               | 5.1%                     | 3.6%              | 0.3%                          | 3.8%                       | 0.7%                | 4.6%                     |
| Section 38 Voluntary Agencies                            | 0.0%                | 4.6%                   | 4.5%                                     | 1.9%                           | 0.8%               | 5.1%                     | 3.6%              | 0.3%                          | 3.8%                       | 0.7%                | 4.6%                     |
| Avista Limerick                                          |                     | 2.8%                   | 1.0%                                     | 3.6%                           | 1.0%               | 2.9%                     | 1.7%              | 0.1%                          | 1.8%                       | 0.6%                | 2.4%                     |
| Avista Roscrea                                           |                     | 0.4%                   | 0.7%                                     | 0.6%                           | 0.5%               | 3.5%                     | 1.7%              | 0.2%                          | 1.9%                       | 0.7%                | 2.6%                     |
| Bros. of Charity, Clare                                  | 0.0%                | 0.0%                   | 4.9%                                     | 0.0%                           |                    | 3.2%                     | 2.9%              | 0.3%                          | 3.2%                       | 0.3%                | 3.5%                     |
| Bros. of Charity, Limerick                               |                     | 10.2%                  | 8.3%                                     | 0.1%                           | 0.0%               | 9.5%                     | 7.3%              | 0.5%                          | 7.9%                       | 1.1%                | 9.0%                     |