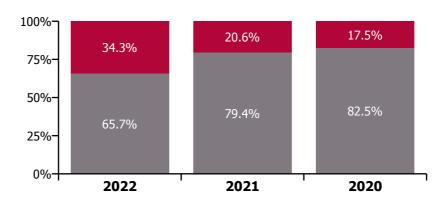

#### Non Covid-19 & Covid-19 Absence

# Non Covid-19 & Covid-19 Absence 100% 75% 50% 60.1% 28.6% 19.8% 80.2% 2022 2021 2020