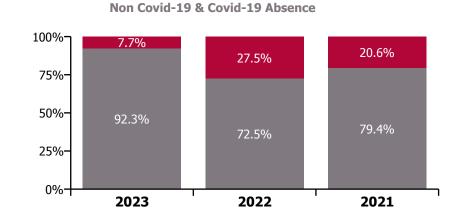

| 5.4%                 | 0.3%                          | 5.6%                       | 3.0%                | 8.6%                     |
| Feb 2020    | 2.4%  | 5.7%             | 5.7%            | 5.1%         | 9.4%            |                   | 6.9%                        | 4.3%         | 4.3%                                | 5.3%                 | 0.5%                          | 5.8%                       |                     | 5.8%                     |
| Jan 2020    | 1.0%  | 6.3%             | 6.7%            | 6.4%         | 10.2%           |                   | 7.7%                        | 5.0%         | 5.0%                                | 6.1%                 | 0.5%                          | 6.6%                       |                     | 6.6%                     |