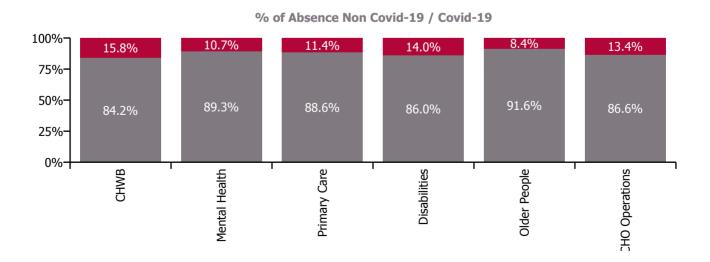

| Health Service Absence Rate - by Care<br>Group: Aug 2023 | Certified<br>absence | Self-<br>certified<br>absence | Non<br>Covid-19<br>absence | Covid-19<br>absence | Total<br>absence<br>rate | % Non<br>Covid-19<br>absence | %<br>Covid-19<br>absence |
|----------------------------------------------------------|----------------------|-------------------------------|----------------------------|---------------------|--------------------------|------------------------------|--------------------------|
| CHO 3                                                    | 6.0%                 | 0.4%                          | 6.4%                       | 0.8%                | 7.3%                     | 88.5%                        | 11.5%                    |
| CHO Operations                                           | 5.1%                 | 0.3%                          | 5.5%                       | 0.8%                | 6.3%                     | 86.6%                        | 13.4%                    |
| Community Health & Wellbeing                             | 1.4%                 | 0.1%                          | 1.5%                       | 0.3%                | 1.8%                     | 84.2%                        | 15.8%                    |
| Mental Health                                            | 5.4%                 | 0.5%                          | 5.9%                       | 0.7%                | 6.6%                     | 89.3%                        | 10.7%                    |
| Primary Care                                             | 6.5%                 | 0.4%                          | 6.9%                       | 0.9%                | 7.8%                     | 88.6%                        | 11.4%                    |
| Disabilities                                             | 4.9%                 | 0.3%                          | 5.2%                       | 0.8%                | 6.0%                     | 86.0%                        | 14.0%                    |
| Older People                                             | 8.8%                 | 0.8%                          | 9.7%                       | 0.9%                | 10.5%                    | 91.6%                        | 8.4%                     |