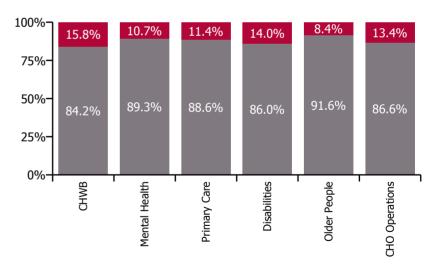

| Health Service Absence Rate - by Care<br>Group: Aug 2023 | Certified<br>absence | Self-<br>certified<br>absence | Non<br>Covid-19<br>absence | Covid-19<br>absence | Total<br>absence<br>rate | % Non<br>Covid-19<br>absence | %<br>Covid-19<br>absence |
|----------------------------------------------------------|----------------------|-------------------------------|----------------------------|---------------------|--------------------------|------------------------------|--------------------------|
| CHO 3                                                    | 6.0%                 | 0.4%                          | 6.4%                       | 0.8%                | 7.3%                     | 88.5%                        | 11.5%                    |
| CHO Operations                                           | 5.1%                 | 0.3%                          | 5.5%                       | 0.8%                | 6.3%                     | 86.6%                        | 13.4%                    |
| Community Health & Wellbeing                             | 1.4%                 | 0.1%                          | 1.5%                       | 0.3%                | 1.8%                     | 84.2%                        | 15.8%                    |
| Mental Health                                            | 5.4%                 | 0.5%                          | 5.9%                       | 0.7%                | 6.6%                     | 89.3%                        | 10.7%                    |
| Primary Care                                             | 6.5%                 | 0.4%                          | 6.9%                       | 0.9%                | 7.8%                     | 88.6%                        | 11.4%                    |
| Disabilities                                             | 4.9%                 | 0.3%                          | 5.2%                       | 0.8%                | 6.0%                     | 86.0%                        | 14.0%                    |
| Older People                                             | 8.8%                 | 0.8%                          | 9.7%                       | 0.9%                | 10.5%                    | 91.6%                        | 8.4%                     |