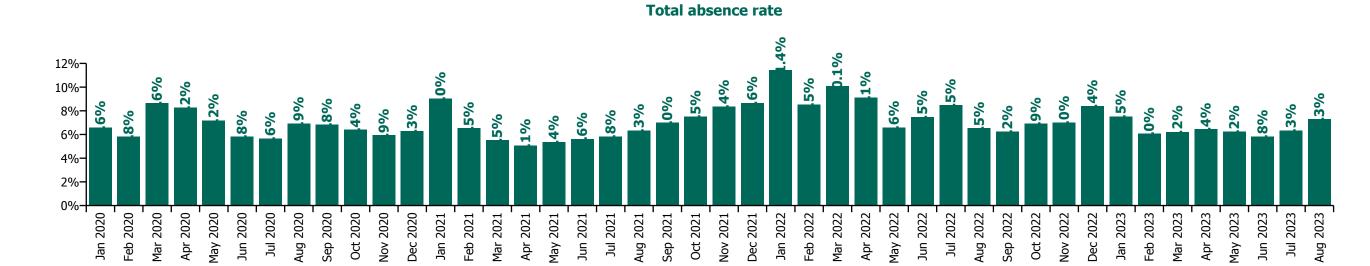

# CHO 3 by Staff Category

| Year/ month | Medical &<br>Dental | Nursing &<br>Midwifery | Health & Social<br>Care<br>Professionals | Management &<br>Administrative | General<br>Support | Patient & Client<br>Care | Certified<br>absence | Self-<br>certified<br>absence | Non<br>Covid-19<br>absence | Covid-19<br>absence | Total<br>absence rate |
|-------------|---------------------|------------------------|------------------------------------------|--------------------------------|--------------------|--------------------------|----------------------|-------------------------------|----------------------------|---------------------|-----------------------|
| 2023        | 3.6%                | 7.7%                   | 4.7%                                     | 5.5%                           | 6.4%               | 7.0%                     | 5.5%                 | 0.5%                          | 6.0%                       | 0.5%                | 6.5%                  |
| Aug 2023    | 4.8%                | 8.5%                   | 5.1%                                     | 6.3%                           | 8.8%               | 7.6%                     | 6.0%                 | 0.4%                          | 6.4%                       | 0.8%                | 7.3%                  |
| Jul 2023    | 3.9%                | 7.8%                   | 4.4%                                     | 5.0%                           | 6.9%               | 6.6%                     | 5.5%                 | 0.5%                          | 5.9%                       | 0.4%                | 6.3%                  |
| Jun 2023    | 3.7%                | 7.2%                   | 3.6%                                     | 4.2%                           | 8.4%               | 6.1%                     | 5.1%                 | 0.4%                          | 5.5%                       | 0.3%                | 5.8%                  |
| May 2023    | 3.5%                | 7.9%                   | 3.9%                                     | 4.5%                           | 6.7%               | 6.8%                     | 5.4%                 | 0.4%                          | 5.8%                       | 0.5%                | 6.2%                  |
| Apr 2023    | 3.5%                | 7.8%                   | 4.4%                                     | 5.6%                           | 6.1%               | 6.8%                     | 5.6%                 | 0.5%                          | 6.0%                       | 0.4%                | 6.4%                  |
| Mar 2023    | 4.2%                | 6.5%                   | 5.2%                                     | 5.5%                           | 4.7%               | 7.1%                     | 5.3%                 | 0.5%                          | 5.8%                       | 0.4%                | 6.2%                  |
| Feb 2023    | 2.5%                | 7.0%                   | 4.3%                                     | 5.6%                           | 4.6%               | 6.8%                     | 5.1%                 | 0.4%                          | 5.6%                       | 0.5%                | 6.0%                  |
| Jan 2023    | 2.7%                | 8.6%                   | 6.5%                                     | 7.1%                           | 5.1%               | 8.1%                     | 6.2%                 | 0.5%                          | 6.8%                       | 0.7%                | 7.5%                  |
| 2022        | 5.6%                | 9.5%                   | 6.1%                                     | 7.1%                           | 7.2%               | 8.5%                     | 5.4%                 | 0.4%                          | 5.8%                       | 2.2%                | 8.1%                  |
| Dec 2022    | 3.7%                | 9.7%                   | 6.7%                                     | 7.5%                           | 6.5%               | 9.1%                     | 6.7%                 | 0.7%                          | 7.4%                       | 1.0%                | 8.4%                  |
| Nov 2022    | 4.7%                | 8.1%                   | 5.3%                                     | 7.2%                           | 6.6%               | 7.2%                     | 5.8%                 | 0.5%                          | 6.3%                       | 0.7%                | 7.0%                  |
| Oct 2022    | 3.5%                | 8.3%                   | 4.3%                                     | 7.2%                           | 6.3%               | 7.3%                     | 5.5%                 | 0.5%                          | 6.0%                       | 0.9%                | 6.9%                  |
| Sep 2022    | 3.0%                | 7.9%                   | 3.9%                                     | 5.2%                           | 5.8%               | 6.7%                     | 5.2%                 | 0.5%                          | 5.6%                       | 0.6%                | 6.2%                  |
| Aug 2022    | 3.2%                | 8.3%                   | 4.7%                                     | 6.5%                           | 4.6%               | 6.5%                     | 5.4%                 | 0.4%                          | 5.8%                       | 0.7%                | 6.5%                  |
| Jul 2022    | 4.7%                | 10.0%                  | 6.8%                                     | 7.7%                           | 6.3%               | 8.9%                     | 5.8%                 | 0.3%                          | 6.1%                       | 2.3%                | 8.5%                  |
| Jun 2022    | 6.0%                | 8.8%                   | 5.2%                                     | 6.1%                           | 7.0%               | 8.1%                     | 5.1%                 | 0.5%                          | 5.6%                       | 1.9%                | 7.5%                  |
| May 2022    | 5.6%                | 7.8%                   | 3.9%                                     | 5.1%                           | 7.1%               | 7.4%                     | 5.0%                 | 0.4%                          | 5.4%                       | 1.2%                | 6.6%                  |
| Apr 2022    | 7.8%                | 9.7%                   | 8.0%                                     | 6.5%                           | 9.3%               | 10.1%                    | 5.7%                 | 0.4%                          | 6.0%                       | 3.1%                | 9.1%                  |
| Mar 2022    | 8.2%                | 11.4%                  | 8.2%                                     | 9.7%                           | 9.1%               | 10.3%                    | 4.9%                 | 0.4%                          | 5.4%                       | 4.7%                | 10.1%                 |
| Feb 2022    | 8.8%                | 10.2%                  | 6.6%                                     | 7.0%                           | 6.5%               | 8.9%                     | 4.9%                 | 0.4%                          | 5.2%                       | 3.3%                | 8.5%                  |
| Jan 2022    | 9.0%                | 13.1%                  | 10.1%                                    | 9.6%                           | 11.3%              | 11.1%                    | 5.1%                 | 0.3%                          | 5.4%                       | 6.0%                | 11.4%                 |
| 2021        | 3.8%                | 8.0%                   | 5.4%                                     | 4.8%                           | 6.6%               | 7.2%                     | 5.0%                 | 0.4%                          | 5.4%                       | 1.4%                | 6.7%                  |
| Dec 2021    | 4.9%                | 9.6%                   | 8.4%                                     | 7.1%                           | 6.4%               | 9.1%                     | 5.5%                 | 0.4%                          | 5.9%                       | 2.8%                | 8.6%                  |
| Nov 2021    | 3.1%                | 10.0%                  | 6.8%                                     | 6.7%                           | 6.0%               | 9.2%                     | 5.3%                 | 0.6%                          | 5.9%                       | 2.5%                | 8.4%                  |
| Oct 2021    | 3.7%                | 9.2%                   | 5.6%                                     | 5.9%                           | 7.1%               | 7.8%                     | 5.4%                 | 0.5%                          | 5.9%                       | 1.6%                | 7.5%                  |
| Sep 2021    | 7.7%                | 8.5%                   | 4.6%                                     | 5.3%                           | 7.7%               | 7.2%                     | 5.6%                 | 0.4%                          | 6.0%                       | 1.0%                | 7.0%                  |
| Aug 2021    | 6.2%                | 6.8%                   | 5.1%                                     | 4.7%                           | 5.1%               | 7.1%                     | 5.2%                 | 0.4%                          | 5.6%                       | 0.7%                | 6.3%                  |
| Jul 2021    | 4.6%                | 7.0%                   | 4.5%                                     | 3.8%                           | 5.3%               | 6.2%                     | 5.0%                 | 0.4%                          | 5.3%                       | 0.5%                | 5.8%                  |
| Jun 2021    | 1.8%                | 6.7%                   | 4.9%                                     | 4.4%                           | 5.9%               | 5.7%                     | 4.7%                 | 0.4%                          | 5.1%                       | 0.5%                | 5.6%                  |
| May 2021    | 1.1%                | 5.8%                   | 4.2%                                     | 3.9%                           | 7.2%               | 6.0%                     | 4.4%                 | 0.3%                          | 4.8%                       | 0.6%                | 5.4%                  |

| Apr 2021 | 2.3% | 5.7%  | 3.7% | 3.3% | 6.9% | 5.6% | 4.2% | 0.3% | 4.5% | 0.6% | 5.1% |
|----------|------|-------|------|------|------|------|------|------|------|------|------|
| Mar 2021 | 1.7% | 6.8%  | 4.4% | 4.3% | 4.9% | 5.8% | 4.5% | 0.3% | 4.8% | 0.7% | 5.5% |
| Feb 2021 | 2.2% | 8.4%  | 5.2% | 3.4% | 6.9% | 6.9% | 4.9% | 0.5% | 5.4% | 1.2% | 6.5% |
| Jan 2021 | 5.9% | 11.3% | 7.7% | 5.1% | 9.6% | 9.1% | 4.9% | 0.2% | 5.1% | 3.9% | 9.0% |
| 2020     | 4.6% | 8.2%  | 4.4% | 5.7% | 7.7% | 6.7% | 5.2% | 0.3% | 5.5% | 1.2% | 6.7% |
| Dec 2020 | 4.6% | 7.8%  | 5.5% | 4.2% | 7.1% | 5.9% | 4.9% | 0.2% | 5.1% | 1.1% | 6.3% |
| Nov 2020 | 3.9% | 7.4%  | 4.1% | 4.0% | 7.5% | 6.0% | 4.8% | 0.2% | 5.0% | 0.9% | 5.9% |
| Oct 2020 | 3.0% | 8.3%  | 4.5% | 4.2% | 6.7% | 6.5% | 4.8% | 0.3% | 5.1% | 1.3% | 6.4% |
| Sep 2020 | 3.2% | 8.2%  | 4.7% | 6.1% | 8.0% | 7.0% | 5.6% | 0.3% | 5.8% | 1.0% | 6.8% |
| Aug 2020 | 2.7% | 8.0%  | 5.2% | 6.5% | 6.9% | 7.2% | 5.7% | 0.3% | 5.9% | 1.0% | 6.9% |
| Jul 2020 | 2.9% | 6.8%  | 2.9% | 4.3% | 8.2% | 6.2% | 5.0% | 0.2% | 5.2% | 0.4% | 5.6% |
| Jun 2020 | 4.0% | 7.2%  | 2.7% | 4.7% | 7.8% | 6.1% | 4.8% | 0.2% | 5.0% | 0.8% | 5.8% |
| May 2020 | 6.5% | 9.7%  | 3.2% | 5.4% | 8.1% | 7.1% | 5.0% | 0.2% | 5.2% | 2.0% | 7.2% |
| Apr 2020 | 8.5% | 10.5% | 5.1% | 7.5% | 8.4% | 7.8% | 5.7% | 0.1% | 5.8% | 2.4% | 8.2% |
| Mar 2020 | 7.6% | 10.2% | 6.8% | 8.1% | 7.7% | 8.4% | 5.4% | 0.3% | 5.6% | 3.0% | 8.6% |
| Feb 2020 | 3.9% | 6.6%  | 3.3% | 6.3% | 7.9% | 5.9% | 5.3% | 0.5% | 5.8% |      | 5.8% |
| Jan 2020 | 3.8% | 7.2%  | 4.5% | 7.1% | 8.3% | 6.8% | 6.1% | 0.5% | 6.6% |      | 6.6% |