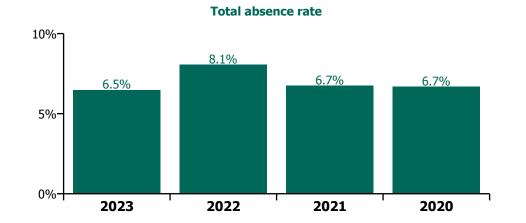

# CHO 3 by Staff Category

| Year/ month | Medical &<br>Dental | Nursing &<br>Midwifery | Health & Social<br>Care<br>Professionals | Management &<br>Administrative | General<br>Support | Patient & Client<br>Care | Certified<br>absence | Self-<br>certified<br>absence | Non<br>Covid-19<br>absence | Covid-19<br>absence | Total<br>absence rate |
|-------------|---------------------|------------------------|------------------------------------------|--------------------------------|--------------------|--------------------------|----------------------|-------------------------------|----------------------------|---------------------|-----------------------|
| 2023        | 3.6%                | 7.7%                   | 4.7%                                     | 5.5%                           | 6.4%               | 7.0%                     | 5.5%                 | 0.5%                          | 6.0%                       | 0.5%                | 6.5%                  |
| Aug 2023    | 4.8%                | 8.5%                   | 5.1%                                     | 6.3%                           | 8.8%               | 7.6%                     | 6.0%                 | 0.4%                          | 6.4%                       | 0.8%                | 7.3%                  |
| Jul 2023    | 3.9%                | 7.8%                   | 4.4%                                     | 5.0%                           | 6.9%               | 6.6%                     | 5.5%                 | 0.5%                          | 5.9%                       | 0.4%                | 6.3%                  |
| Jun 2023    | 3.7%                | 7.2%                   | 3.6%                                     | 4.2%                           | 8.4%               | 6.1%                     | 5.1%                 | 0.4%                          | 5.5%                       | 0.3%                | 5.8%                  |
| May 2023    | 3.5%                | 7.9%                   | 3.9%                                     | 4.5%                           | 6.7%               | 6.8%                     | 5.4%                 | 0.4%                          | 5.8%                       | 0.5%                | 6.2%                  |
| Apr 2023    | 3.5%                | 7.8%                   | 4.4%                                     | 5.6%                           | 6.1%               | 6.8%                     | 5.6%                 | 0.5%                          | 6.0%                       | 0.4%                | 6.4%                  |
| Mar 2023    | 4.2%                | 6.5%                   | 5.2%                                     | 5.5%                           | 4.7%               | 7.1%                     | 5.3%                 | 0.5%                          | 5.8%                       | 0.4%                | 6.2%                  |
| Feb 2023    | 2.5%                | 7.0%                   | 4.3%                                     | 5.6%                           | 4.6%               | 6.8%                     | 5.1%                 | 0.4%                          | 5.6%                       | 0.5%                | 6.0%                  |
| Jan 2023    | 2.7%                | 8.6%                   | 6.5%                                     | 7.1%                           | 5.1%               | 8.1%                     | 6.2%                 | 0.5%                          | 6.8%                       | 0.7%                | 7.5%                  |
| 2022        | 5.6%                | 9.5%                   | 6.1%                                     | 7.1%                           | 7.2%               | 8.5%                     | 5.4%                 | 0.4%                          | 5.8%                       | 2.2%                | 8.1%                  |
| Dec 2022    | 3.7%                | 9.7%                   | 6.7%                                     | 7.5%                           | 6.5%               | 9.1%                     | 6.7%                 | 0.7%                          | 7.4%                       | 1.0%                | 8.4%                  |
| Nov 2022    | 4.7%                | 8.1%                   | 5.3%                                     | 7.2%                           | 6.6%               | 7.2%                     | 5.8%                 | 0.5%                          | 6.3%                       | 0.7%                | 7.0%                  |
| Oct 2022    | 3.5%                | 8.3%                   | 4.3%                                     | 7.2%                           | 6.3%               | 7.3%                     | 5.5%                 | 0.5%                          | 6.0%                       | 0.9%                | 6.9%                  |
| Sep 2022    | 3.0%                | 7.9%                   | 3.9%                                     | 5.2%                           | 5.8%               | 6.7%                     | 5.2%                 | 0.5%                          | 5.6%                       | 0.6%                | 6.2%                  |
| Aug 2022    | 3.2%                | 8.3%                   | 4.7%                                     | 6.5%                           | 4.6%               | 6.5%                     | 5.4%                 | 0.4%                          | 5.8%                       | 0.7%                | 6.5%                  |
| Jul 2022    | 4.7%                | 10.0%                  | 6.8%                                     | 7.7%                           | 6.3%               | 8.9%                     | 5.8%                 | 0.3%                          | 6.1%                       | 2.3%                | 8.5%                  |
| Jun 2022    | 6.0%                | 8.8%                   | 5.2%                                     | 6.1%                           | 7.0%               | 8.1%                     | 5.1%                 | 0.5%                          | 5.6%                       | 1.9%                | 7.5%                  |
| May 2022    | 5.6%                | 7.8%                   | 3.9%                                     | 5.1%                           | 7.1%               | 7.4%                     | 5.0%                 | 0.4%                          | 5.4%                       | 1.2%                | 6.6%                  |
| Apr 2022    | 7.8%                | 9.7%                   | 8.0%                                     | 6.5%                           | 9.3%               | 10.1%                    | 5.7%                 | 0.4%                          | 6.0%                       | 3.1%                | 9.1%                  |
| Mar 2022    | 8.2%                | 11.4%                  | 8.2%                                     | 9.7%                           | 9.1%               | 10.3%                    | 4.9%                 | 0.4%                          | 5.4%                       | 4.7%                | 10.1%                 |
| Feb 2022    | 8.8%                | 10.2%                  | 6.6%                                     | 7.0%                           | 6.5%               | 8.9%                     | 4.9%                 | 0.4%                          | 5.2%                       | 3.3%                | 8.5%                  |
| Jan 2022    | 9.0%                | 13.1%                  | 10.1%                                    | 9.6%                           | 11.3%              | 11.1%                    | 5.1%                 | 0.3%                          | 5.4%                       | 6.0%                | 11.4%                 |
| 2021        | 3.8%                | 8.0%                   | 5.4%                                     | 4.8%                           | 6.6%               | 7.2%                     | 5.0%                 | 0.4%                          | 5.4%                       | 1.4%                | 6.7%                  |
| Dec 2021    | 4.9%                | 9.6%                   | 8.4%                                     | 7.1%                           | 6.4%               | 9.1%                     | 5.5%                 | 0.4%                          | 5.9%                       | 2.8%                | 8.6%                  |
| Nov 2021    | 3.1%                | 10.0%                  | 6.8%                                     | 6.7%                           | 6.0%               | 9.2%                     | 5.3%                 | 0.6%                          | 5.9%                       | 2.5%                | 8.4%                  |
| Oct 2021    | 3.7%                | 9.2%                   | 5.6%                                     | 5.9%                           | 7.1%               | 7.8%                     | 5.4%                 | 0.5%                          | 5.9%                       | 1.6%                | 7.5%                  |
| Sep 2021    | 7.7%                | 8.5%                   | 4.6%                                     | 5.3%                           | 7.7%               | 7.2%                     | 5.6%                 | 0.4%                          | 6.0%                       | 1.0%                | 7.0%                  |
| Aug 2021    | 6.2%                | 6.8%                   | 5.1%                                     | 4.7%                           | 5.1%               | 7.1%                     | 5.2%                 | 0.4%                          | 5.6%                       | 0.7%                | 6.3%                  |
| Jul 2021    | 4.6%                | 7.0%                   | 4.5%                                     | 3.8%                           | 5.3%               | 6.2%                     | 5.0%                 | 0.4%                          | 5.3%                       | 0.5%                | 5.8%                  |
| Jun 2021    | 1.8%                | 6.7%                   | 4.9%                                     | 4.4%                           | 5.9%               | 5.7%                     | 4.7%                 | 0.4%                          | 5.1%                       | 0.5%                | 5.6%                  |
| May 2021    | 1.1%                | 5.8%                   | 4.2%                                     | 3.9%                           | 7.2%               | 6.0%                     | 4.4%                 | 0.3%                          | 4.8%                       | 0.6%                | 5.4%                  |