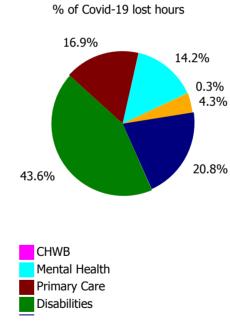

| 0.9%                | 7.8%                     |
| Disabilities                                             | 0.0%                | 6.0%                   | 5.0%                                     | 3.3%                           | 8.5%               | 6.5%                     | 4.9%                 | 0.3%                          | 5.2%                       | 0.8%                | 6.0%                     |
| Older People                                             | 9.8%                | 10.1%                  | 3.6%                                     | 7.7%                           | 12.7%              | 12.1%                    | 8.8%                 | 0.8%                          | 9.7%                       | 0.9%                | 10.5%                    |







| Health Service Covid-19 Absence Rate - by<br>Staff Category & Care Group: Aug 2023 | Medical &<br>Dental | Nursing &<br>Midwifery | Health & Social<br>Care<br>Professionals | Management &<br>Administrative | General<br>Support | Patient & Client<br>Care | Covid-19<br>absence | Non Covid-19<br>absence | Total<br>absence rate |
|------------------------------------------------------------------------------------|---------------------|------------------------|------------------------------------------|--------------------------------|--------------------|--------------------------|---------------------|-------------------------|-----------------------|
| СНО 3                                                                              | 0.3%                | 1.0%                   | 1.