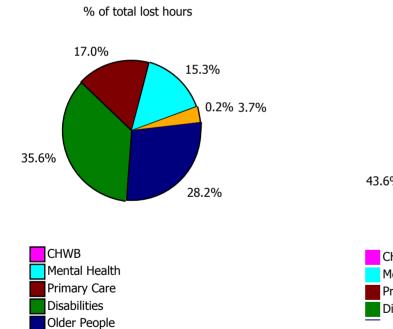

| 0.9%                | 7.8%                     |
| Disabilities                                             | 0.0%                | 6.0%                   | 5.0%                                     | 3.3%                           | 8.5%               | 6.5%                     | 4.9%                 | 0.3%                          | 5.2%                       | 0.8%                | 6.0%                     |
| Older People                                             | 9.8%                | 10.1%                  | 3.6%                                     | 7.7%                           | 12.7%              | 12.1%                    | 8.8%                 | 0.8%                          | 9.7%                       | 0.9%                | 10.5%                    |







| Health Service Covid-19 Absence Rate - by<br>Staff Category & Care Group: Aug 2023 | Medical &<br>Dental | Nursing &<br>Midwifery | Health & Social<br>Care<br>Professionals | Management &<br>Administrative | General<br>Support | Patient & Client<br>Care | Covid-19<br>absence | Non Covid-19<br>absence | Total<br>absence rate |
|------------------------------------------------------------------------------------|---------------------|------------------------|------------------------------------------|--------------------------------|--------------------|--------------------------|---------------------|-------------------------|-----------------------|
| СНО 3                                                                              | 0.3%                | 1.0%                   |