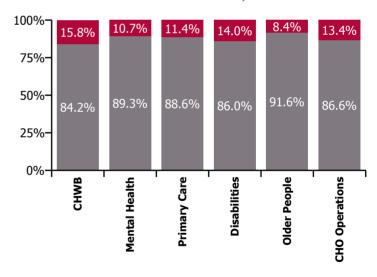

| Health Service Absence Rate - by Care<br>Group: Aug 2023 | Certified<br>absence | Self-<br>certified<br>absence | Non<br>Covid-19<br>absence | Covid-19<br>absence | Total<br>absence<br>rate | % Non<br>Covid-19<br>absence | %<br>Covid-19<br>absence |
|----------------------------------------------------------|----------------------|-------------------------------|----------------------------|---------------------|--------------------------|------------------------------|--------------------------|
| CHO 3                                                    | 6.0%                 | 0.4%                          | 6.4%                       | 0.8%                | 7.3%                     | 88.5%                        | 11.5%                    |
| CHO Operations                                           | 5.1%                 | 0.3%                          | 5.5%                       | 0.8%                | 6.3%                     | 86.6%                        | 13.4%                    |
| Community Health & Wellbeing                             | 1.4%                 | 0.1%                          | 1.5%                       | 0.3%                | 1.8%                     | 84.2%                        | 15.8%                    |
| Mental Health                                            | 5.4%                 | 0.5%                          | 5.9%                       | 0.7%                | 6.6%                     | 89.3%                        | 10.7%                    |
| Primary Care                                             | 6.5%                 | 0.4%                          | 6.9%                       | 0.9%                | 7.8%                     | 88.6%                        | 11.4%                    |
| Disabilities                                             | 4.9%                 | 0.3%                          | 5.2%                       | 0.8%                | 6.0%                     | 86.0%                        | 14.0%                    |
| Older People                                             | 8.8%                 | 0.8%                          | 9.7%                       | 0.9%                | 10.5%                    | 91.6%                        | 8.4%                     |