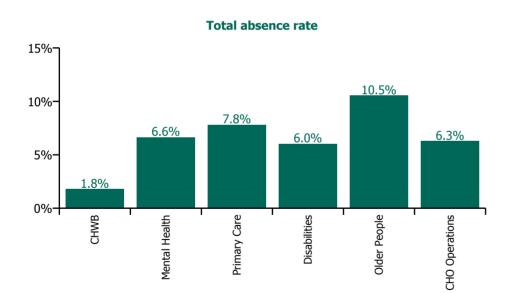

| Health Service Absence Rate - by Care<br>Group: Aug 2023 | Certified<br>absence | Self-<br>certified<br>absence | Non<br>Covid-19<br>absence | Covid-19<br>absence | Total<br>absence<br>rate | % Non<br>Covid-19<br>absence | %<br>Covid-19<br>absence |
|----------------------------------------------------------|----------------------|-------------------------------|----------------------------|---------------------|--------------------------|------------------------------|--------------------------|
| CHO 3                                                    | 6.0%                 | 0.4%                          | 6.4%                       | 0.8%                | 7.3%                     | 88.5%                        | 11.5%                    |
| CHO Operations                                           | 5.1%                 | 0.3%                          | 5.5%                       | 0.8%                | 6.3%                     | 86.6%                        | 13.4%                    |
| Community Health & Wellbeing                             | 1.4%                 | 0.1%                          | 1.5%                       | 0.3%                | 1.8%                     | 84.2%                        | 15.8%                    |
| Mental Health                                            | 5.4%                 | 0.5%                          | 5.9%                       | 0.7%                | 6.6%                     | 89.3%                        | 10.7%                    |
| Primary Care                                             | 6.5%                 | 0.4%                          | 6.9%                       | 0.9%                | 7.8%                     | 88.6%                        | 11.4%                    |
| Disabilities                                             | 4.9%                 | 0.3%                          | 5.2%                       | 0.8%                | 6.0%                     | 86.0%                        | 14.0%                    |
| Older People                                             | 8.8%                 | 0.8%                          | 9.7%                       | 0.9%                | 10.5%                    | 91.6%                        | 8.4%                     |