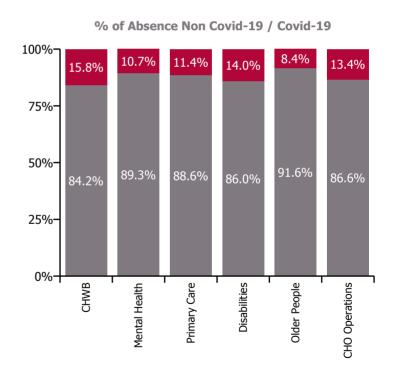

| Health Service Absence Rate - by Care<br>Group: Aug 2023 | Certified<br>absence | Self-<br>certified<br>absence | Non<br>Covid-19<br>absence | Covid-19<br>absence | Total<br>absence<br>rate | % Non<br>Covid-19<br>absence | %<br>Covid-19<br>absence |
|----------------------------------------------------------|----------------------|-------------------------------|----------------------------|---------------------|--------------------------|------------------------------|--------------------------|
| CHO 3                                                    | 6.0%                 | 0.4%                          | 6.4%                       | 0.8%                | 7.3%                     | 88.5%                        | 11.5%                    |
| CHO Operations                                           | 5.1%                 | 0.3%                          | 5.5%                       | 0.8%                | 6.3%                     | 86.6%                        | 13.4%                    |
| Community Health & Wellbeing                             | 1.4%                 | 0.1%                          | 1.5%                       | 0.3%                | 1.8%                     | 84.2%                        | 15.8%                    |
| Mental Health                                            | 5.4%                 | 0.5%                          | 5.9%                       | 0.7%                | 6.6%                     | 89.3%                        | 10.7%                    |
| Primary Care                                             | 6.5%                 | 0.4%                          | 6.9%                       | 0.9%                | 7.8%                     | 88.6%                        | 11.4%                    |
| Disabilities                                             | 4.9%                 | 0.3%                          | 5.2%                       | 0.8%                | 6.0%                     | 86.0%                        | 14.0%                    |
| Older People                                             | 8.8%                 | 0.8%                          | 9.7%                       | 0.9%                | 10.5%                    | 91.6%                        | 8.4%                     |