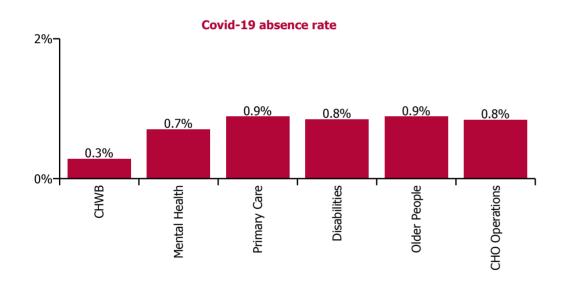

| Health Service Absence Rate - by Care<br>Group: Aug 2023 | Certified<br>absence | Self-<br>certified<br>absence | Non<br>Covid-19<br>absence | Covid-19<br>absence | Total<br>absence<br>rate | % Non<br>Covid-19<br>absence | %<br>Covid-19<br>absence |
|----------------------------------------------------------|----------------------|-------------------------------|----------------------------|---------------------|--------------------------|------------------------------|--------------------------|
| CHO 3                                                    | 6.0%                 | 0.4%                          | 6.4%                       | 0.8%                | 7.3%                     | 88.5%                        | 11.5%                    |
| CHO Operations                                           | 5.1%                 | 0.3%                          | 5.5%                       | 0.8%                | 6.3%                     | 86.6%                        | 13.4%                    |
| Community Health & Wellbeing                             | 1.4%                 | 0.1%                          | 1.5%                       | 0.3%                | 1.8%                     | 84.2%                        | 15.8%                    |
| Mental Health                                            | 5.4%                 | 0.5%                          | 5.9%                       | 0.7%                | 6.6%                     | 89.3%                        | 10.7%                    |
| Primary Care                                             | 6.5%                 | 0.4%                          | 6.9%                       | 0.9%                | 7.8%                     | 88.6%                        | 11.4%                    |
| Disabilities                                             | 4.9%                 | 0.3%                          | 5.2%                       | 0.8%                | 6.0%                     | 86.0%                        | 14.0%                    |
| Older People                                             | 8.8%                 | 0.8%                          | 9.7%                       | 0.9%                | 10.5%                    | 91.6%                        | 8.4%                     |