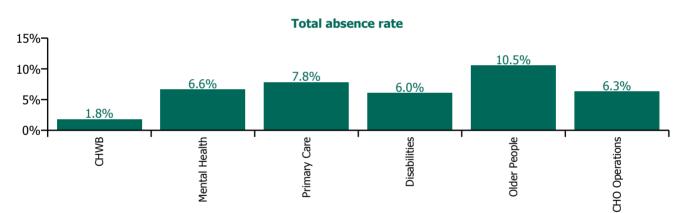

| Health Service Absence Rate - by Care<br>Group: Aug 2023 | Certified<br>absence | Self-<br>certified<br>absence | Non<br>Covid-19<br>absence | Covid-19<br>absence | Total<br>absence<br>rate | % Non<br>Covid-19<br>absence | %<br>Covid-19<br>absence |
|----------------------------------------------------------|----------------------|-------------------------------|----------------------------|---------------------|--------------------------|------------------------------|--------------------------|
| CHO 3                                                    | 6.0%                 | 0.4%                          | 6.4%                       | 0.8%                | 7.3%                     | 88.5%                        | 11.5%                    |
| CHO Operations                                           | 5.1%                 | 0.3%                          | 5.5%                       | 0.8%                | 6.3%                     | 86.6%                        | 13.4%                    |
| Community Health & Wellbeing                             | 1.4%                 | 0.1%                          | 1.5%                       | 0.3%                | 1.8%                     | 84.2%                        | 15.8%                    |
| Mental Health                                            | 5.4%                 | 0.5%                          | 5.9%                       | 0.7%                | 6.6%                     | 89.3%                        | 10.7%                    |
| Primary Care                                             | 6.5%                 | 0.4%                          | 6.9%                       | 0.9%                | 7.8%                     | 88.6%                        | 11.4%                    |
| Disabilities                                             | 4.9%                 | 0.3%                          | 5.2%                       | 0.8%                | 6.0%                     | 86.0%                        | 14.0%                    |
| Older People                                             | 8.8%                 | 0.8%                          | 9.7%                       | 0.9%                | 10.5%                    | 91.6%                        | 8.4%                     |