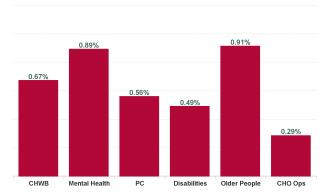

| Health Service Absence Rate<br>- by Care Group: Aug 2024 | Certified<br>absence | Self- certified<br>absence | Non Covid-19<br>absence | Covid-19<br>absence | Total absence<br>rate | % Non<br>Covid-19<br>absence | % Covid-19<br>absence |
|----------------------------------------------------------|----------------------|----------------------------|-------------------------|---------------------|-----------------------|------------------------------|-----------------------|
| CHO 3                                                    | 5.92%                | 0.42%                      | 6.34%                   | 0.64%               | 6.98%                 | 90.78%                       | 9.22%                 |
| Community Health & Wellbeing                             | 1.93%                | 0.00%                      | 1.93%                   | 0.67%               | 2.60%                 | 74.07%                       | 25.93%                |
| Primary Care                                             | 6.61%                | 0.28%                      | 6.89%                   | 0.56%               | 7.45%                 | 92.48%                       | 7.52%                 |
| Disabilities                                             | 4.66%                | 0.44%                      | 5.10%                   | 0.49%               | 5.59%                 | 91.22%                       | 8.78%                 |
| Mental Health                                            | 6.48%                | 0.56%                      | 7.04%                   | 0.89%               | 7.94%                 | 88.75%                       | 11.25%                |
| Older People                                             | 7.81%                | 0.46%                      | 8.27%                   | 0.91%               | 9.19%                 | 90.05%                       | 9.95%                 |
| CHO Operations                                           | 4.24%                | 0.21%                      | 4.45%                   | 0.29%               | 4.73%                 | 93.97%                       | 6.03%                 |
| Community Services                                       | 5.92%                | 0.42%                      | 6.34%                   | 0.64%               | 6.98%                 | 90.78%                       | 9.22%                 |

| Health Service Absence Rate<br>- by Care Group : Aug 2024 | Non<br>Covid-19<br>absence | Covid-19<br>absence | Total<br>absence<br>rate |
|-----------------------------------------------------------|----------------------------|---------------------|--------------------------|
| CHO 3                                                     | 6.34%                      | 0.64%               | 6.98%                    |
| Community Health & Wellbeing                              | 1.93%                      | 0.67%               | 2.60%                    |
| Primary Care                                              | 6.89%                      | 0.56%               | 7.45%                    |
| Disabilities                                              | 5.10%                      | 0.49%               | 5.59%                    |
| Mental Health                                             | 7.04%                      | 0.89%               | 7.94%                    |
| Older People                                              | 8.27%                      | 0.91%               | 9.19%                    |
| CHO Operations                                            | 4.45%                      | 0.29%               | 4.73%                    |
| Community Services                                        | 6.34%                      | 0.64%               | 6.98%                    |