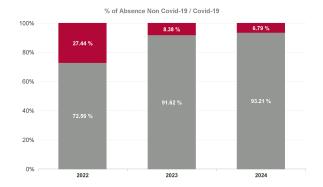

| Year /<br>Month | Certified<br>absence | Self-<br>certified<br>absence | Non<br>Covid-19<br>absence | Covid-19<br>absence | Total<br>absence<br>rate | Medical &<br>Dental | Nursing &<br>Midwifery | Health &<br>Social Care<br>Professionals | Management &<br>Administrative | General<br>Support | Patient &<br>Client Care |
|-----------------|----------------------|-------------------------------|----------------------------|---------------------|--------------------------|---------------------|------------------------|------------------------------------------|--------------------------------|--------------------|--------------------------|
| Aug 2024        | 5.92%                | 0.42%                         | 6.34%                      | 0.64%               | 6.98%                    | 3.37%               | 7.48%                  | 4.79%                                    | 7.85%                          | 6.72%              | 7.59%                    |
| Jul 2024        | 6.09%                | 0.50%                         | 6.59%                      | 0.99%               | 7.58%                    | 2.68%               | 8.25%                  | 5.46%                                    | 6.76%                          | 6.54%              | 9.06%                    |
| Jun 2024        | 5.85%                | 0.43%                         | 6.28%                      | 0.67%               | 6.95%                    | 1.86%               | 7.79%                  | 4.90%                                    | 5.34%                          | 6.45%              | 8.23%                    |
| May 2024        | 5.87%                | 0.41%                         | 6.28%                      | 0.28%               | 6.56%                    | 2.67%               | 7.17%                  | 5.20%                                    | 4.87%                          | 5.61%              | 7.90%                    |
| Apr 2024        | 5.90%                | 0.49%                         | 6.38%                      | 0.21%               | 6.59%                    | 3.78%               | 6.95%                  | 5.22%                                    | 5.29%                          | 6.72%              | 7.67%                    |
| Mar 2024        | 5.94%                | 0.49%                         | 6.43%                      | 0.11%               | 6.54%                    | 3.50%               | 7.20%                  | 5.34%                                    | 5.63%                          | 6.14%              | 7.18%                    |
| Feb 2024        | 6.13%                | 0.41%                         | 6.54%                      | 0.22%               | 6.77%                    | 2.95%               | 7.51%                  | 5.43%                                    | 6.06%                          | 6.54%              | 7.08%                    |
| Jan 2024        | 6.04%                | 0.58%                         | 6.62%                      | 0.68%               | 7.30%                    | 4.52%               | 8.13%                  | 5.49%                                    | 7.03%                          | 7.06%              | 7.90%                    |
| 2024            | 5.97%                | 0.47%                         | 6.43%                      | 0.47%               | 6.90%                    | 3.20%               | 7.55%                  | 5.24%                                    | 6.09%                          | 6.46%              | 7.82%                    |
| Dec 2023        | 5.87%                | 0.56%                         | 6.43%                      | 0.56%               | 6.99%                    | 3.88%               | 7.71%                  | 5.50%                                    | 6.52%                          | 6.78%              | 7.52%                    |
| Nov 2023        | 5.65%                | 0.49%                         | 6.14%                      | 0.46%               | 6.60%                    | 3.43%               | 8.49%                  | 4.81%                                    | 4.99%                          | 6.67%              | 6.88%                    |
| Oct 2023        | 5.89%                | 0.48%                         | 6.37%                      | 0.54%               | 6.91%                    | 3.57%               | 8.27%                  | 5.07%                                    | 5.79%                          | 7.04%              | 7.43%                    |
| Sep 2023        | 5.84%                | 0.44%                         | 6.28%                      | 1.06%               | 7.35%                    | 4.33%               | 8.58%                  | 5.26%                                    | 6.49%                          | 8.90%              | 7.76%                    |
| Aug 2023        | 6.00%                | 0.44%                         | 6.45%                      | 0.84%               | 7.28%                    | 4.76%               | 8.51%                  | 5.12%                                    | 6.31%                          | 8.83%              | 7.64%                    |
| Jul 2023        | 5.54%                | 0.44%                         | 5.98%                      | 0.47%               | 6.45%                    | 3.53%               | 8.09%                  | 4.24%                                    | 5.14%                          | 7.25%              | 6.74%                    |
| Jun 2023        | 5.11%                | 0.43%                         | 5.54%                      | 0.29%               | 5.83%                    | 3.73%               | 7.24%                  | 3.61%                                    | 4.19%                          | 8.45%              | 6.09%                    |
| May 2023        | 5.37%                | 0.41%                         | 5.78%                      | 0.45%               | 6.23%                    | 3.46%               | 7.94%                  | 3.94%                                    | 4.53%                          | 6.74%              | 6.78%                    |
| Apr 2023        | 5.58%                | 0.45%                         | 6.03%                      | 0.41%               | 6.43%                    | 3.53%               | 7.85%                  | 4.40%                                    | 5.61%                          | 6.13%              | 6.80%                    |
| Mar 2023        | 5.32%                | 0.50%                         | 5.82%                      | 0.38%               | 6.20%                    | 4.24%               | 6.53%                  | 5.19%                                    | 5.54%                          | 4.71%              | 7.07%                    |
| Feb 2023        | 5.14%                | 0.42%                         | 5.56%                      | 0.49%               | 6.05%                    | 2.52%               | 7.02%                  | 4.31%                                    | 5.59%                          | 4.62%              | 6.79%                    |
| Jan 2023        | 6.24%                | 0.52%                         | 6.77%                      | 0.74%               | 7.51%                    | 2.65%               | 8.58%                  | 6.45%                                    | 7.12%                          | 5.13%              | 8.10%                    |
| 2023            | 5.63%                | 0.47%                         | 6.10%                      | 0.56%               | 6.66%                    | 3.64%               | 7.91%                  | 4.83%                                    | 5.63%                          | 6.76%              | 7.14%                    |
| Dec 2022        | 6.69%                | 0.67%                         | 7.36%                      | 1.03%               | 8.39%                    | 3.73%               | 9.74%                  | 6.68%                                    | 7.49%                          | 6.53%              | 9.07%                    |
| Nov 2022        | 5.76%                | 0.55%                         | 6.31%                      | 0.70%               | 7.00%                    | 4.66%               | 8.08%                  | 5.34%                                    | 7.16%                          | 6.59%              | 7.17%                    |
| Oct 2022        | 5.49%                | 0.51%                         | 6.00%                      | 0.91%               | 6.90%                    | 3.52%               | 8.32%                  | 4.35%                                    | 7.18%                          | 6.34%              | 7.28%                    |
| Sep 2022        | 5.17%                | 0.47%                         | 5.64%                      | 0.59%               | 6.23%                    | 2.99%               | 7.94%                  | 3.91%                                    | 5.16%                          | 5.77%              | 6.74%                    |
| Aug 2022        | 5.39%                | 0.40%                         | 5.79%                      | 0.73%               | 6.52%                    | 3.24%               | 8.30%                  | 4.69%                                    | 6.51%                          | 4.58%              | 6.51%                    |
| Jul 2022        | 5.79%                | 0.34%                         | 6.13%                      | 2.34%               | 8.47%                    | 4.73%               | 9.95%                  | 6.80%                                    | 7.74%                          | 6.27%              | 8.90%                    |
| Jun 2022        | 5.13%                | 0.48%                         | 5.60%                      | 1.87%               | 7.47%                    | 5.97%               | 8.83%                  | 5.23%                                    | 6.14%                          | 7.04%              | 8.05%                    |
| May 2022        | 4.97%                | 0.43%                         | 5.40%                      | 1.18%               | 6.58%                    | 5.57%               | 7.76%                  | 3.92%                                    | 5.08%                          | 7.09%              | 7.38%                    |
| Apr 2022        | 5.67%                | 0.37%                         | 6.04%                      | 3.06%               | 9.10%                    | 7.84%               | 9.71%                  | 8.04%                                    | 6.47%                          | 9.26%              | 10.05%                   |
| Mar 2022        | 4.92%                | 0.44%                         | 5.36%                      | 4.73%               | 10.09%                   | 8.18%               | 11.41%                 | 8.19%                                    | 9.65%                          | 9.10%              | 10.34%                   |
| Feb 2022        | 4.86%                | 0.39%                         | 5.25%                      | 3.28%               | 8.53%                    | 8.80%               | 10.21%                 | 6.55%                                    | 7.03%                          | 6.48%              | 8.92%                    |
| Jan 2022        | 5.07%                | 0.30%                         | 5.37%                      | 5.96%               | 11.33%                   | 9.00%               | 13.14%                 | 10.12%                                   | 9.62%                          | 11.26%             | 11.15%                   |
| 2022            | 5.40%                | 0.45%                         | 5.85%                      | 2.21%               | 8.06%                    | 5.58%               | 9.46%                  | 6.12%                                    | 7.10%                          | 7.23%              | 8.48%                    |
| Dec 2021        | 5.52%                | 0.36%                         | 5.87%                      | 2.77%               | 8.65%                    | 4.87%               | 9.59%                  | 8.38%                                    | 7.10%                          | 6.43%              | 9.07%                    |
| Nov 2021        | 5.26%                | 0.64%                         | 5.90%                      | 2.46%               | 8.36%                    | 3.05%               | 10.00%                 | 6.77%                                    | 6.67%                          | 6.02%              | 9.15%                    |
| Oct 2021        | 5.40%                | 0.53%                         | 5.92%                      | 1.57%               | 7.49%                    | 3.66%               | 9.17%                  | 5.64%                                    | 5.88%                          | 7.11%              | 7.81%                    |
| Sep 2021        | 5.60%                | 0.40%                         | 6.00%                      | 0.98%               | 6.99%                    | 7.69%               | 8.48%                  | 4.57%                                    | 5.33%                          | 7.71%              | 7.24%                    |
| Aug 2021        | 5.24%                | 0.36%                         | 5.60%                      | 0.72%               | 6.32%                    | 6.20%               | 6.78%                  | 5.14%                                    | 4.69%                          | 5.10%              | 7.14%                    |
| Jul 2021        | 4.97%                | 0.35%                         | 5.33%                      | 0.49%               | 5.82%                    | 4.55%               | 7.02%                  | 4.47%                                    | 3.81%                          | 5.33%              | 6.21%                    |
| Jun 2021        | 4.68%                | 0.40%                         | 5.09%                      | 0.54%               | 5.62%                    | 1.83%               | 6.70%                  | 4.86%                                    | 4.37%                          | 5.90%              | 5.73%                    |
| May 2021        | 4.45%                | 0.33%                         | 4.77%                      | 0.58%               | 5.35%                    | 1.12%               | 5.77%                  | 4.25%                                    | 3.88%                          | 7.18%              | 6.00%                    |
| Apr 2021        | 4.21%                | 0.27%                         | 4.49%                      | 0.58%               | 5.07%                    | 2.29%               | 5.75%                  | 3.69%                                    | 3.35%                          | 6.93%              | 5.57%                    |
| Mar 2021        | 4.51%                | 0.32%                         | 4.83%                      | 0.67%               | 5.50%                    | 1.72%               | 6.77%                  | 4.35%                                    | 4.29%                          | 4.87%              | 5.76%                    |
| Feb 2021        | 4.87%                | 0.49%                         | 5.36%                      | 1.17%               | 6.53%                    | 2.20%               | 8.42%                  | 5.24%                                    | 3.38%                          | 6.87%              | 6.94%                    |
| Jan 2021        | 4.89%                | 0.21%                         | 5.10%                      | 3.93%               | 9.03%                    | 5.88%               | 11.30%                 | 7.66%                                    | 5.12%                          | 9.63%              | 9.08%                    |
| 2021            | 4.97%                | 0.39%                         | 5.36%                      | 1.39%               | 6.75%                    | 3.77%               | 7.99%                  | 5.43%                                    | 4.84%                          | 6.59%              | 7.16%                    |

| Year / Month | Certified absence | Self-<br>certified<br>absence | Total<br>absence<br>rate | Non<br>Covid-19<br>absence | Covid-19<br>Absence | CHWB                  | Mental Health | PC     | Disabilities | Older People     | CHO Ops |
|--------------|-------------------|-------------------------------|--------------------------|----------------------------|---------------------|-----------------------|---------------|--------|--------------|------------------|---------|
| Aug 2024     | 5.92%             | 0.42%                         | 6.98%                    | 6.34%                      | 0.64%               | 2.60%                 | 7.94%         | 7.45%  | 5.59%        | 9.19%            | 4.73%   |
| Jul 2024     | 6.09%             | 0.50%                         | 7.58%                    | 6.59%                      | 0.99%               | 5.41%                 | 8.14%         | 7.37%  | 6.62%        | 9.88%            | 4.42%   |
| Jun 2024     | 5.85%             | 0.43%                         | 6.95%                    | 6.28%                      | 0.67%               | 5.73%                 | 6.17%         | 7.59%  | 5.96%        | 9.87%            | 2.43%   |
| May 2024     | 5.87%             | 0.41%                         | 6.56%                    | 6.28%                      | 0.28%               | 8.66%                 | 6.45%         | 6.51%  | 5.97%        | 8.62%            | 2.63%   |
| Apr 2024     | 5.90%             | 0.49%                         | 6.59%                    | 6.38%                      | 0.21%               | 2.14%                 | 6.76%         | 6.62%  | 5.90%        | 8.71%            | 3.16%   |
| Mar 2024     | 5.94%             | 0.49%                         | 6.54%                    | 6.43%                      | 0.11%               | 3.58%                 | 6.30%         | 7.74%  | 5.25%        | 8.80%            | 3.62%   |
| Feb 2024     | 6.13%             | 0.41%                         | 6.77%                    | 6.54%                      | 0.22%               | 4.23%                 | 6.41%         | 8.03%  | 5.38%        | 8.32%            | 3.63%   |
| Jan 2024     | 6.04%             | 0.58%                         | 7.30%                    | 6.62%                      | 0.68%               | 8.49%                 | 7.74%         | 7.18%  | 6.01%        | 9.98%            | 6.57%   |
| 2024         | 5.97%             | 0.47%                         | 6.90%                    | 6.43%                      | 0.47%               | 5.26%                 | 7.00%         | 7.36%  | 5.83%        | 9.16%            | 3.94%   |
| Dec 2023     | 5.87%             | 0.56%                         | 6.99%                    | 6.43%                      | 0.56%               | 14.65%                | 7.63%         | 7.09%  | 5.25%        | 9.94%            | 6.59%   |
| Nov 2023     | 5.65%             | 0.49%                         | 6.60%                    | 6.14%                      | 0.46%               | 1.79%                 | 7.44%         | 6.34%  | 5.44%        | 9.16%            | 5.43%   |
| Oct 2023     | 5.89%             | 0.48%                         | 6.91%                    | 6.37%                      | 0.54%               | 3.83%                 | 7.32%         | 6.60%  | 5.88%        | 9.50%            | 5.73%   |
| Sep 2023     | 5.84%             | 0.44%                         | 7.35%                    | 6.28%                      | 1.06%               | 5.81%                 | 6.59%         | 7.79%  | 6.18%        | 10.48%           | 6.42%   |
| Aug 2023     | 6.00%             | 0.44%                         | 7.28%                    | 6.45%                      | 0.84%               | 1.79%                 | 6.64%         | 7.81%  | 6.04%        | 10.54%           | 6.30%   |
| Jul 2023     | 5.54%             | 0.44%                         | 6.45%                    | 5.98%                      | 0.47%               | 1.81%                 | 6.07%         | 5.65%  | 5.58%        | 9.90%            | 4.98%   |
| Jun 2023     | 5.11%             | 0.43%                         | 5.83%                    | 5.54%                      | 0.29%               | 4.86%                 | 4.51%         | 4.79%  | 5.29%        | 9.30%            | 5.02%   |
| May 2023     | 5.37%             | 0.41%                         | 6.23%                    | 5.78%                      | 0.45%               | 1.94%                 | 5.54%         | 5.05%  | 5.57%        | 10.00%           | 4.24%   |
| Apr 2023     | 5.58%             | 0.45%                         | 6.43%                    | 6.03%                      | 0.41%               | 1.81%                 | 6.07%         | 5.65%  | 5.50%        | 9.91%            | 4.98%   |
| Mar 2023     | 5.32%             | 0.50%                         | 6.20%                    | 5.82%                      | 0.38%               | 0.34%                 | 6.51%         | 5.32%  | 4.92%        | 10.39%           | 3.59%   |
| Feb 2023     | 5.14%             | 0.42%                         | 6.05%                    | 5.56%                      | 0.49%               | 7.42%                 | 5.08%         | 5.80%  | 5.01%        | 10.02%           | 3.85%   |
| Jan 2023     | 6.24%             | 0.52%                         | 7.51%                    | 6.77%                      | 0.74%               | 6.40%                 | 7.15%         | 6.69%  | 6.15%        | 11.80%           | 6.12%   |
| 2023         | 5.63%             | 0.47%                         | 6.66%                    | 6.10%                      | 0.56%               | 4.24%                 | 6.40%         | 6.23%  | 5.57%        | 10.08%           | 5.26%   |
| Dec 2022     | 6.69%             | 0.67%                         | 8.39%                    | 7.36%                      | 1.03%               | 8.03%                 | 8.91%         | 7.11%  | 6.74%        | 12.52%           | 8.56%   |
| Nov 2022     | 5.76%             | 0.55%                         | 7.00%                    | 6.31%                      | 0.70%               | 2.98%                 | 7.18%         | 7.24%  | 5.36%        | 10.56%           | 6.66%   |
| Oct 2022     | 5.49%             | 0.51%                         | 6.90%                    | 6.00%                      | 0.91%               | 4.52%                 | 6.69%         | 7.64%  | 5.51%        | 9.84%            | 6.02%   |
| Sep 2022     | 5.17%             | 0.47%                         | 6.23%                    | 5.64%                      | 0.59%               | 1.49%                 | 7.14%         | 6.08%  | 4.95%        | 8.67%            | 0.0270  |
| Aug 2022     | 5.39%             | 0.40%                         | 6.52%                    | 5.79%                      | 0.73%               | 7.98%                 | 7.80%         | 7.34%  | 4.65%        | 8.73%            |         |
| Jul 2022     | 5.79%             | 0.34%                         | 8.47%                    | 6.13%                      | 2.34%               | 9.79%                 | 9.19%         | 8.66%  | 7.06%        | 10.85%           |         |
| Jun 2022     | 5.13%             | 0.48%                         | 7.47%                    | 5.60%                      | 1.87%               | 6.09%                 | 8.63%         | 7.67%  | 5.63%        | 10.55%           |         |
| May 2022     | 4.97%             | 0.43%                         | 6.58%                    | 5.40%                      | 1.18%               | 5.99%                 | 7.10%         | 5.89%  | 5.37%        | 9.59%            |         |
| Apr 2022     | 5.67%             | 0.37%                         | 9.10%                    | 6.04%                      | 3.06%               | 6.05%                 | 8.99%         | 7.91%  | 8.35%        | 12.25%           |         |
| Mar 2022     | 4.92%             | 0.44%                         | 10.09%                   | 5.36%                      | 4.73%               | 7.71%                 | 11.77%        | 9.70%  | 8.45%        | 12.23 %          |         |
| Feb 2022     | 4.86%             | 0.39%                         | 8.53%                    | 5.25%                      | 3.28%               | 11.89%                | 9.35%         | 7.28%  | 7.75%        | 10.88%           |         |
| Jan 2022     |                   |                               |                          |                            |                     |                       |               |        |              |                  |         |
| 2022         | 5.07%<br>5.40%    | 0.30%<br><b>0.45%</b>         | 11.33%                   | 5.37%<br>5.85%             | 5.96%               | 9.95%<br><b>6.57%</b> | 12.72%        | 11.39% | 9.58%        | 13.96%<br>10.95% | 7.04%   |
| Dec 2021     | 5.40%             |                               | 8.06%                    |                            | 2.21%               |                       | 8.80%         | 7.85%  | 6.62%        | 10.95%           | 7.04%   |
|              |                   | 0.36%                         | 8.65%                    | 5.87%                      | 2.77%               | 3.10%                 | 9.26%         | 8.51%  | 7.69%        |                  |         |
| Nov 2021     | 5.26%             | 0.64%                         | 8.36%                    | 5.90%                      | 2.46%               | 1.32%                 | 7.58%         | 7.74%  | 7.63%        | 11.61%           |         |
| Oct 2021     | 5.40%             | 0.53%                         | 7.49%                    | 5.92%                      | 1.57%               | 1.33%                 | 7.04%         | 6.46%  | 6.37%        | 11.68%           |         |
| Sep 2021     | 5.60%             | 0.40%                         | 6.99%                    | 6.00%                      | 0.98%               | 1.29%                 | 8.29%         | 6.45%  | 5.35%        | 10.39%           |         |
| Aug 2021     | 5.24%             | 0.36%                         | 6.32%                    | 5.60%                      | 0.72%               | 2.82%                 | 7.17%         | 5.60%  | 4.80%        | 9.86%            |         |
| Jul 2021     | 4.97%             | 0.35%                         | 5.82%                    | 5.33%                      | 0.49%               | 1.54%                 | 7.24%         | 5.12%  | 4.06%        | 9.60%            |         |
| Jun 2021     | 4.68%             | 0.40%                         | 5.62%                    | 5.09%                      | 0.54%               | 2.01%                 | 6.27%         | 4.81%  | 4.47%        | 8.74%            |         |
| May 2021     | 4.45%             | 0.33%                         | 5.35%                    | 4.77%                      | 0.58%               | 1.86%                 | 4.91%         | 4.51%  | 4.71%        | 8.15%            |         |
| Apr 2021     | 4.21%             | 0.27%                         | 5.07%                    | 4.49%                      | 0.58%               | 0.00%                 | 5.07%         | 3.79%  | 3.91%        | 9.15%            |         |
| Mar 2021     | 4.51%             | 0.32%                         | 5.50%                    | 4.83%                      | 0.67%               | 0.29%                 | 6.31%         | 3.13%  | 4.47%        | 9.70%            |         |
| Feb 2021     | 4.87%             | 0.49%                         | 6.53%                    | 5.36%                      | 1.17%               | 3.94%                 | 6.69%         | 4.07%  | 5.86%        | 10.62%           |         |
| Jan 2021     | 4.89%             | 0.21%                         | 9.03%                    | 5.10%                      | 3.93%               | 9.11%                 | 10.47%        | 6.18%  | 8.79%        | 10.98%           |         |
| 2021         | 4.97%             | 0.39%                         | 6.75%                    | 5.36%                      | 1.39%               | 2.22%                 | 7.19%         | 5.57%  | 5.69%        | 10.10%           |         |