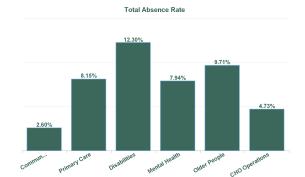

### **Total Absence Rate**

| Health Service Absence Rate<br>- by Care Group: Aug 2024 | Certified<br>absence | Self- certified<br>absence | Non Covid-19<br>absence | Covid-19<br>absence | Total absence<br>rate | % Non<br>Covid-19<br>absence | % Covid-19<br>absence |
|----------------------------------------------------------|----------------------|----------------------------|-------------------------|---------------------|-----------------------|------------------------------|-----------------------|
| CHO 3                                                    | 5.92%                | 0.42%                      | 6.34%                   | 0.64%               | 6.98%                 | 90.78%                       | 9.22%                 |
| Community Health & Wellbeing                             | 1.93%                | 0.00%                      | 1.93%                   | 0.67%               | 2.60%                 | 74.07%                       | 25.93%                |
| Primary Care                                             | 6.61%                | 0.28%                      | 6.89%                   | 0.56%               | 7.45%                 | 92.48%                       | 7.52%                 |
| Disabilities                                             | 4.66%                | 0.44%                      | 5.10%                   | 0.49%               | 5.59%                 | 91.22%                       | 8.78%                 |
| Mental Health                                            | 6.48%                | 0.56%                      | 7.04%                   | 0.89%               | 7.94%                 | 88.75%                       | 11.25%                |
| Older People                                             | 7.81%                | 0.46%                      | 8.27%                   | 0.91%               | 9.19%                 | 90.05%                       | 9.95%                 |
| CHO Operations                                           | 4.24%                | 0.21%                      | 4.45%                   | 0.29%               | 4.73%                 | 93.97%                       | 6.03%                 |
| Community Services                                       | 5.92%                | 0.42%                      | 6.34%                   | 0.64%               | 6.98%                 | 90.78%                       | 9.22%                 |

| Health Service Absence Rate<br>- by Care Group : Aug 2024 | Non<br>Covid-19<br>absence | Covid-19<br>absence | Total<br>absence<br>rate |
|-----------------------------------------------------------|----------------------------|---------------------|--------------------------|
| CHO 3                                                     | 6.34%                      | 0.64%               | 6.98%                    |
| Community Health & Wellbeing                              | 1.93%                      | 0.67%               | 2.60%                    |
| Primary Care                                              | 6.89%                      | 0.56%               | 7.45%                    |
| Disabilities                                              | 5.10%                      | 0.49%               | 5.59%                    |
| Mental Health                                             | 7.04%                      | 0.89%               | 7.94%                    |
| Older People                                              | 8.27%                      | 0.91%               | 9.19%                    |
| CHO Operations                                            | 4.45%                      | 0.29%               | 4.73%                    |
| Community Services                                        | 6.34%                      | 0.64%               | 6.98%                    |