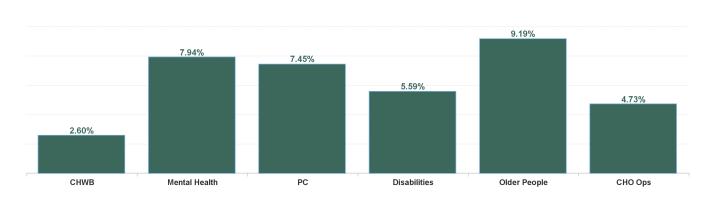

| Health Service Absence Rate<br>- by Care Group: Aug 2024 | Certified<br>absence | Self- certified<br>absence | Non Covid-19<br>absence | Covid-19<br>absence | Total absence<br>rate | % Non<br>Covid-19<br>absence | % Covid-19<br>absence |
|----------------------------------------------------------|----------------------|----------------------------|-------------------------|---------------------|-----------------------|------------------------------|-----------------------|
| CHO 3                                                    | 5.92%                | 0.42%                      | 6.34%                   | 0.64%               | 6.98%                 | 90.78%                       | 9.22%                 |
| Community Health & Wellbeing                             | 1.93%                | 0.00%                      | 1.93%                   | 0.67%               | 2.60%                 | 74.07%                       | 25.93%                |
| Primary Care                                             | 6.61%                | 0.28%                      | 6.89%                   | 0.56%               | 7.45%                 | 92.48%                       | 7.52%                 |
| Disabilities                                             | 4.66%                | 0.44%                      | 5.10%                   | 0.49%               | 5.59%                 | 91.22%                       | 8.78%                 |
| Mental Health                                            | 6.48%                | 0.56%                      | 7.04%                   | 0.89%               | 7.94%                 | 88.75%                       | 11.25%                |
| Older People                                             | 7.81%                | 0.46%                      | 8.27%                   | 0.91%               | 9.19%                 | 90.05%                       | 9.95%                 |
| CHO Operations                                           | 4.24%                | 0.21%                      | 4.45%                   | 0.29%               | 4.73%                 | 93.97%                       | 6.03%                 |
| Community Services                                       | 5.92%                | 0.42%                      | 6.34%                   | 0.64%               | 6.98%                 | 90.78%                       | 9.22%                 |

| Health Service Absence Rate<br>- by Care Group : Aug 2024 | Non<br>Covid-19<br>absence | Covid-19<br>absence | Total<br>absence<br>rate |
|-----------------------------------------------------------|----------------------------|---------------------|--------------------------|
| CHO 3                                                     | 6.34%                      | 0.64%               | 6.98%                    |
| Community Health & Wellbeing                              | 1.93%                      | 0.67%               | 2.60%                    |
| Primary Care                                              | 6.89%                      | 0.56%               | 7.45%                    |
| Disabilities                                              | 5.10%                      | 0.49%               | 5.59%                    |
| Mental Health                                             | 7.04%                      | 0.89%               | 7.94%                    |
| Older People                                              | 8.27%                      | 0.91%               | 9.19%                    |
| CHO Operations                                            | 4.45%                      | 0.29%               | 4.73%                    |
| Community Services                                        | 6.34%                      | 0.64%               | 6.98%                    |