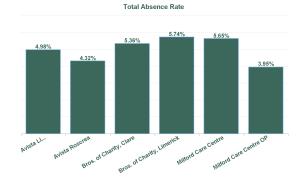

| Health Service Absence Rate -<br>by Care Group : Aug 2024 | Certified<br>absence | Self-<br>certified<br>absence | Non<br>Covid-19<br>absence | Covid-19<br>absence | Total<br>absence<br>rate | Medical &<br>Dental | Nursing &<br>Midwifery | Health &<br>Social Care<br>Professionals | Management &<br>Administrative | General<br>Support | Patient &<br>Client Care |
|-----------------------------------------------------------|----------------------|-------------------------------|----------------------------|---------------------|--------------------------|---------------------|------------------------|------------------------------------------|--------------------------------|--------------------|--------------------------|
| Total                                                     | 4.42%                | 0.32%                         | 4.74%                      | 0.44%               | 5.17%                    | 0.00%               | 4.96%                  | 4.06%                                    | 3.24%                          | 5.82%              | 5.84%                    |
| Avista Limerick                                           | 4.31%                | 0.37%                         | 4.68%                      | 0.30%               | 4.98%                    |                     | 4.28%                  | 4.73%                                    | 0.73%                          | 8.44%              | 5.81%                    |
| Avista Roscrea                                            | 3.40%                | 0.08%                         | 3.48%                      | 0.84%               | 4.32%                    |                     | 2.71%                  | 4.85%                                    | 5.70%                          | 8.21%              | 4.27%                    |
| Bros. of Charity, Clare                                   | 4.37%                | 0.42%                         | 4.79%                      | 0.57%               | 5.36%                    | 0.00%               | 0.00%                  | 3.98%                                    | 3.54%                          |                    | 5.86%                    |
| Bros. of Charity, Limerick                                | 4.66%                | 0.55%                         | 5.21%                      | 0.53%               | 5.74%                    |                     | 7.31%                  | 3.73%                                    | 2.38%                          | 2.37%              | 6.22%                    |
| Milford Care Centre                                       | 5.65%                | 0.00%                         | 5.65%                      | 0.00%               | 5.65%                    |                     | 5.50%                  | 2.82%                                    | 4.38%                          | 4.04%              | 15.42%                   |
| Milford Care Centre OP                                    | 3.95%                | 0.00%                         | 3.95%                      | 0.00%               | 3.95%                    |                     | 2.90%                  |                                          | 0.00%                          | 0.00%              | 5.65%                    |
| Section 38 Voluntary Agencies                             | 4.42%                | 0.32%                         | 4.74%                      | 0.44%               | 5.17%                    | 0.00%               | 4.96%                  | 4.06%                                    | 3.24%                          | 5.82%              | 5.84%                    |