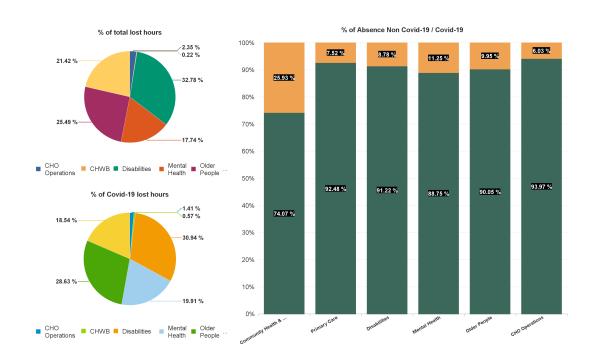

| Health Service Absence Rate<br>- by Care Group: Aug 2024 | Certified<br>absence | Self- certified<br>absence | Non Covid-19<br>absence | Covid-19<br>absence | Total absence<br>rate | % Non<br>Covid-19<br>absence | % Covid-19<br>absence |
|----------------------------------------------------------|----------------------|----------------------------|-------------------------|---------------------|-----------------------|------------------------------|-----------------------|
| CHO 3                                                    | 5.92%                | 0.42%                      | 6.34%                   | 0.64%               | 6.98%                 | 90.78%                       | 9.22%                 |
| Community Health & Wellbeing                             | 1.93%                | 0.00%                      | 1.93%                   | 0.67%               | 2.60%                 | 74.07%                       | 25.93%                |
| Primary Care                                             | 6.61%                | 0.28%                      | 6.89%                   | 0.56%               | 7.45%                 | 92.48%                       | 7.52%                 |
| Disabilities                                             | 4.66%                | 0.44%                      | 5.10%                   | 0.49%               | 5.59%                 | 91.22%                       | 8.78%                 |
| Mental Health                                            | 6.48%                | 0.56%                      | 7.04%                   | 0.89%               | 7.94%                 | 88.75%                       | 11.25%                |
| Older People                                             | 7.81%                | 0.46%                      | 8.27%                   | 0.91%               | 9.19%                 | 90.05%                       | 9.95%                 |
| CHO Operations                                           | 4.24%                | 0.21%                      | 4.45%                   | 0.29%               | 4.73%                 | 93.97%                       | 6.03%                 |
| Community Services                                       | 5.92%                | 0.42%                      | 6.34%                   | 0.64%               | 6.98%                 | 90.78%                       | 9.22%                 |

### % of Absence Non Covid-19 / Covid-19

| Health Service Absence Rate<br>- by Care Group : Aug 2024 | Certified absence | Self-<br>certified<br>absence | Non<br>Covid-19<br>absence | Covid-19<br>absence | Total<br>absence<br>rate | Medical &<br>Dental | Nursing &<br>Midwifery | Health &<br>Social Care<br>Professionals | Management &<br>Administrative | General<br>Support | Patient &<br>Client Care |
|-----------------------------------------------------------|-------------------|-------------------------------|----------------------------|---------------------|--------------------------|---------------------|------------------------|------------------------------------------|--------------------------------|--------------------|--------------------------|
| CHO 3                                                     | 5.92%             | 0.42%                         | 6.34%                      | 0.64%               | 6.98%                    | 3.37%               | 7.48%                  | 4.79%                                    | 7.85%                          | 6.72%              | 7.59%                    |
| Community Health & Wellbeing                              | 1.93%             | 0.00%                         | 1.93%                      | 0.67%               | 2.60%                    |                     | 0.00%                  | 0.00%                                    | 6.46%                          |                    | 0.00%                    |
| Primary Care                                              | 6.61%             | 0.28%                         | 6.89%                      | 0.56%               | 7.45%                    | 6.02%               | 8.43%                  | 5.50%                                    | 7.43%                          | 2.88%              | 12.68%                   |
| Disabilities                                              | 4.66%             | 0.44%                         | 5.10%                      | 0.49%               | 5.59%                    | 0.00%               | 4.97%                  | 4.56%                                    | 5.91%                          | 6.84%              | 6.04%                    |
| Mental Health                                             | 6.48%             | 0.56%                         | 7.04%                      | 0.89%               | 7.94%                    | 1.56%               | 8.92%                  | 3.65%                                    | 12.09%                         | 8.85%              | 11.25%                   |
| Older People                                              | 7.81%             | 0.46%                         | 8.27%                      | 0.91%               | 9.19%                    | 0.43%               | 7.96%                  | 7.97%                                    | 12.73%                         | 9.94%              | 9.79%                    |
| CHO Operations                                            | 4.24%             | 0.21%                         | 4.45%                      | 0.29%               | 4.73%                    |                     | 0.00%                  | 0.00%                                    | 5.48%                          | 3.52%              |                          |
| Community Services                                        | 5.92%             | 0.42%                         | 6.34%                      | 0.64%               | 6.98%                    | 3.37%               | 7.48%                  | 4.79%                                    | 7.85%                          | 6.72%              | 7.59%                    |

| Health Service Absence Rate<br>- by Care Group : Aug 2024 | Non<br>Covid-19<br>absence | Covid-19<br>absence | Total<br>absence<br>rate |
|-----------------------------------------------------------|----------------------------|---------------------|--------------------------|
| CHO 3                                                     | 6.34%                      | 0.64%               | 6.98%                    |
| Community Health & Wellbeing                              | 1.93%                      | 0.67%               | 2.60%                    |
| Primary Care                                              | 6.89%                      | 0.56%               | 7.45%                    |
| Disabilities                                              | 5.10%                      | 0.49%               | 5.59%                    |
| Mental Health                                             | 7.04%                      | 0.89%               | 7.94%                    |
| Older People                                              | 8.27%                      | 0.91%               | 9.19%                    |
| CHO Operations                                            | 4.45%                      | 0.29%               | 4.73%                    |
| Community Services                                        | 6.34%                      | 0.64%               | 6.98%                    |