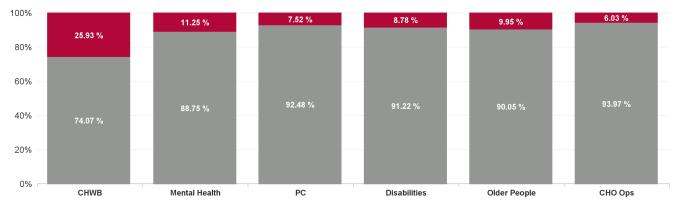

| Health Service Absence Rate<br>- by Care Group: Aug 2024 | Certified<br>absence | Self- certified<br>absence | Non Covid-19<br>absence | Covid-19<br>absence | Total absence<br>rate | % Non<br>Covid-19<br>absence | % Covid-19<br>absence |
|----------------------------------------------------------|----------------------|----------------------------|-------------------------|---------------------|-----------------------|------------------------------|-----------------------|
| CHO 3                                                    | 5.92%                | 0.42%                      | 6.34%                   | 0.64%               | 6.98%                 | 90.78%                       | 9.22%                 |
| Community Health & Wellbeing                             | 1.93%                | 0.00%                      | 1.93%                   | 0.67%               | 2.60%                 | 74.07%                       | 25.93%                |
| Primary Care                                             | 6.61%                | 0.28%                      | 6.89%                   | 0.56%               | 7.45%                 | 92.48%                       | 7.52%                 |
| Disabilities                                             | 4.66%                | 0.44%                      | 5.10%                   | 0.49%               | 5.59%                 | 91.22%                       | 8.78%                 |
| Mental Health                                            | 6.48%                | 0.56%                      | 7.04%                   | 0.89%               | 7.94%                 | 88.75%                       | 11.25%                |
| Older People                                             | 7.81%                | 0.46%                      | 8.27%                   | 0.91%               | 9.19%                 | 90.05%                       | 9.95%                 |
| CHO Operations                                           | 4.24%                | 0.21%                      | 4.45%                   | 0.29%               | 4.73%                 | 93.97%                       | 6.03%                 |
| Community Services                                       | 5.92%                | 0.42%                      | 6.34%                   | 0.64%               | 6.98%                 | 90.78%                       | 9.22%                 |

### % of Absence Non Covid-19 / Covid-19

| Health Service Absence Rate<br>- by Care Group : Aug 2024 | Certified absence | Self-<br>certified<br>absence | Non<br>Covid-19<br>absence | Covid-19<br>absence | Total<br>absence<br>rate | Medical &<br>Dental | Nursing &<br>Midwifery | Health &<br>Social Care<br>Professionals | Management &<br>Administrative | General<br>Support | Patient &<br>Client Care |
|-----------------------------------------------------------|-------------------|-------------------------------|----------------------------|---------------------|--------------------------|---------------------|------------------------|------------------------------------------|--------------------------------|--------------------|--------------------------|
| CHO 3                                                     | 5.92%             | 0.42%                         | 6.34%                      | 0.64%               | 6.98%                    | 3.37%               | 7.48%                  | 4.79%                                    | 7.85%                          | 6.72%              | 7.59%                    |
| Community Health & Wellbeing                              | 1.93%             | 0.00%                         | 1.93%                      | 0.67%               | 2.60%                    |                     | 0.00%                  | 0.00%                                    | 6.46%                          |                    | 0.00%                    |
| Primary Care                                              | 6.61%             | 0.28%                         | 6.89%                      | 0.56%               | 7.45%                    | 6.02%               | 8.43%                  | 5.50%                                    | 7.43%                          | 2.88%              | 12.68%                   |
| Disabilities                                              | 4.66%             | 0.44%                         | 5.10%                      | 0.49%               | 5.59%                    | 0.00%               | 4.97%                  | 4.56%                                    | 5.91%                          | 6.84%              | 6.04%                    |
| Mental Health                                             | 6.48%             | 0.56%                         | 7.04%                      | 0.89%               | 7.94%                    | 1.56%               | 8.92%                  | 3.65%                                    | 12.09%                         | 8.85%              | 11.25%                   |
| Older People                                              | 7.81%             | 0.46%                         | 8.27%                      | 0.91%               | 9.19%                    | 0.43%               | 7.96%                  | 7.97%                                    | 12.73%                         | 9.94%              | 9.79%                    |
| CHO Operations                                            | 4.24%             | 0.21%                         | 4.45%                      | 0.29%               | 4.73%                    |                     | 0.00%                  | 0.00%                                    | 5.48%                          | 3.52%              |                          |
| Community Services                                        | 5.92%             | 0.42%                         | 6.34%                      | 0.64%               | 6.98%                    | 3.37%               | 7.48%                  | 4.79%                                    | 7.85%                          | 6.72%              | 7.59%                    |

| Health Service Absence Rate<br>- by Care Group : Aug 2024 | Non<br>Covid-19<br>absence | Covid-19<br>absence | Total<br>absence<br>rate |
|-----------------------------------------------------------|----------------------------|---------------------|--------------------------|
| CHO 3                                                     | 6.34%                      | 0.64%               | 6.98%                    |
| Community Health & Wellbeing                              | 1.93%                      | 0.67%               | 2.60%                    |
| Primary Care                                              | 6.89%                      | 0.56%               | 7.45%                    |
| Disabilities                                              | 5.10%                      | 0.49%               | 5.59%                    |
| Mental Health                                             | 7.04%                      | 0.89%               | 7.94%                    |
| Older People                                              | 8.27%                      | 0.91%               | 9.19%                    |
| CHO Operations                                            | 4.45%                      | 0.29%               | 4.73%                    |
| Community Services                                        | 6.34%                      | 0.64%               | 6.98%                    |