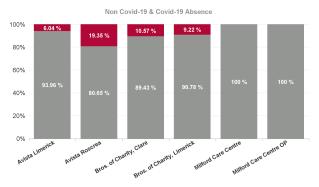

| Health Service Absence Rate -<br>by Care Group : Aug 2024 | Certified<br>absence | Self-<br>certified<br>absence | Non<br>Covid-19<br>absence | Covid-19<br>absence | Total<br>absence<br>rate | Medical &<br>Dental | Nursing &<br>Midwifery | Health &<br>Social Care<br>Professionals | Management &<br>Administrative | General<br>Support | Patient &<br>Client Care |
|-----------------------------------------------------------|----------------------|-------------------------------|----------------------------|---------------------|--------------------------|---------------------|------------------------|------------------------------------------|--------------------------------|--------------------|--------------------------|
| Total                                                     | 4.42%                | 0.32%                         | 4.74%                      | 0.44%               | 5.17%                    | 0.00%               | 4.96%                  | 4.06%                                    | 3.24%                          | 5.82%              | 5.84%                    |
| Avista Limerick                                           | 4.31%                | 0.37%                         | 4.68%                      | 0.30%               | 4.98%                    |                     | 4.28%                  | 4.73%                                    | 0.73%                          | 8.44%              | 5.81%                    |
| Avista Roscrea                                            | 3.40%                | 0.08%                         | 3.48%                      | 0.84%               | 4.32%                    |                     | 2.71%                  | 4.85%                                    | 5.70%                          | 8.21%              | 4.27%                    |
| Bros. of Charity, Clare                                   | 4.37%                | 0.42%                         | 4.79%                      | 0.57%               | 5.36%                    | 0.00%               | 0.00%                  | 3.98%                                    | 3.54%                          |                    | 5.86%                    |
| Bros. of Charity, Limerick                                | 4.66%                | 0.55%                         | 5.21%                      | 0.53%               | 5.74%                    |                     | 7.31%                  | 3.73%                                    | 2.38%                          | 2.37%              | 6.22%                    |
| Milford Care Centre                                       | 5.65%                | 0.00%                         | 5.65%                      | 0.00%               | 5.65%                    |                     | 5.50%                  | 2.82%                                    | 4.38%                          | 4.04%              | 15.42%                   |
| Milford Care Centre OP                                    | 3.95%                | 0.00%                         | 3.95%                      | 0.00%               | 3.95%                    |                     | 2.90%                  |                                          | 0.00%                          | 0.00%              | 5.65%                    |
| Section 38 Voluntary Agencies                             | 4.42%                | 0.32%                         | 4.74%                      | 0.44%               | 5.17%                    | 0.00%               | 4.96%                  | 4.06%                                    | 3.24%                          | 5.82%              | 5.84%                    |