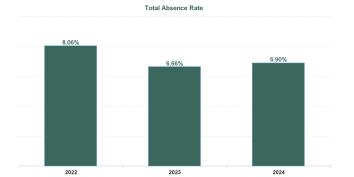

| Year /<br>Month | Certified<br>absence | Self-<br>certified<br>absence | Non<br>Covid-19<br>absence | Covid-19<br>absence | Total<br>absence<br>rate | Medical &<br>Dental | Nursing &<br>Midwifery | Health &<br>Social Care<br>Professionals | Management &<br>Administrative | General<br>Support | Patient &<br>Client Care |
|-----------------|----------------------|-------------------------------|----------------------------|---------------------|--------------------------|---------------------|------------------------|------------------------------------------|--------------------------------|--------------------|--------------------------|
| Aug 2024        | 5.92%                | 0.42%                         | 6.34%                      | 0.64%               | 6.98%                    | 3.37%               | 7.48%                  | 4.79%                                    | 7.85%                          | 6.72%              | 7.59%                    |
| Jul 2024        | 6.09%                | 0.50%                         | 6.59%                      | 0.99%               | 7.58%                    | 2.68%               | 8.25%                  | 5.46%                                    | 6.76%                          | 6.54%              | 9.06%                    |
| Jun 2024        | 5.85%                | 0.43%                         | 6.28%                      | 0.67%               | 6.95%                    | 1.86%               | 7.79%                  | 4.90%                                    | 5.34%                          | 6.45%              | 8.23%                    |
| May 2024        | 5.87%                | 0.41%                         | 6.28%                      | 0.28%               | 6.56%                    | 2.67%               | 7.17%                  | 5.20%                                    | 4.87%                          | 5.61%              | 7.90%                    |
| Apr 2024        | 5.90%                | 0.49%                         | 6.38%                      | 0.21%               | 6.59%                    | 3.78%               | 6.95%                  | 5.22%                                    | 5.29%                          | 6.72%              | 7.67%                    |
| Mar 2024        | 5.94%                | 0.49%                         | 6.43%                      | 0.11%               | 6.54%                    | 3.50%               | 7.20%                  | 5.34%                                    | 5.63%                          | 6.14%              | 7.18%                    |
| Feb 2024        | 6.13%                | 0.41%                         | 6.54%                      | 0.22%               | 6.77%                    | 2.95%               | 7.51%                  | 5.43%                                    | 6.06%                          | 6.54%              | 7.08%                    |
| Jan 2024        | 6.04%                | 0.58%                         | 6.62%                      | 0.68%               | 7.30%                    | 4.52%               | 8.13%                  | 5.49%                                    | 7.03%                          | 7.06%              | 7.90%                    |
| 2024            | 5.97%                | 0.47%                         | 6.43%                      | 0.47%               | 6.90%                    | 3.20%               | 7.55%                  | 5.24%                                    | 6.09%                          | 6.46%              | 7.82%                    |
| Dec 2023        | 5.87%                | 0.56%                         | 6.43%                      | 0.56%               | 6.99%                    | 3.88%               | 7.71%                  | 5.50%                                    | 6.52%                          | 6.78%              | 7.52%                    |
| Nov 2023        | 5.65%                | 0.49%                         | 6.14%                      | 0.46%               | 6.60%                    | 3.43%               | 8.49%                  | 4.81%                                    | 4.99%                          | 6.67%              | 6.88%                    |
| Oct 2023        | 5.89%                | 0.48%                         | 6.37%                      | 0.54%               | 6.91%                    | 3.57%               | 8.27%                  | 5.07%                                    | 5.79%                          | 7.04%              | 7.43%                    |
| Sep 2023        | 5.84%                | 0.44%                         | 6.28%                      | 1.06%               | 7.35%                    | 4.33%               | 8.58%                  | 5.26%                                    | 6.49%                          | 8.90%              | 7.76%                    |
| Aug 2023        | 6.00%                | 0.44%                         | 6.45%                      | 0.84%               | 7.28%                    | 4.76%               | 8.51%                  | 5.12%                                    | 6.31%                          | 8.83%              | 7.64%                    |
| Jul 2023        | 5.54%                | 0.44%                         | 5.98%                      | 0.47%               | 6.45%                    | 3.53%               | 8.09%                  | 4.24%                                    | 5.14%                          | 7.25%              | 6.74%                    |
| Jun 2023        | 5.11%                | 0.43%                         | 5.54%                      | 0.29%               | 5.83%                    | 3.73%               | 7.24%                  | 3.61%                                    | 4.19%                          | 8.45%              | 6.09%                    |
| May 2023        | 5.37%                | 0.41%                         | 5.78%                      | 0.45%               | 6.23%                    | 3.46%               | 7.94%                  | 3.94%                                    | 4.53%                          | 6.74%              | 6.78%                    |
| Apr 2023        | 5.58%                | 0.45%                         | 6.03%                      | 0.41%               | 6.43%                    | 3.53%               | 7.85%                  | 4.40%                                    | 5.61%                          | 6.13%              | 6.80%                    |
| Mar 2023        | 5.32%                | 0.50%                         | 5.82%                      | 0.38%               | 6.20%                    | 4.24%               | 6.53%                  | 5.19%                                    | 5.54%                          | 4.71%              | 7.07%                    |
| Feb 2023        | 5.14%                | 0.42%                         | 5.56%                      | 0.49%               | 6.05%                    | 2.52%               | 7.02%                  | 4.31%                                    | 5.59%                          | 4.62%              | 6.79%                    |
| Jan 2023        | 6.24%                | 0.52%                         | 6.77%                      | 0.74%               | 7.51%                    | 2.65%               | 8.58%                  | 6.45%                                    | 7.12%                          | 5.13%              | 8.10%                    |
| 2023            | 5.63%                | 0.47%                         | 6.10%                      | 0.56%               | 6.66%                    | 3.64%               | 7.91%                  | 4.83%                                    | 5.63%                          | 6.76%              | 7.14%                    |
| Dec 2022        | 6.69%                | 0.67%                         | 7.36%                      | 1.03%               | 8.39%                    | 3.73%               | 9.74%                  | 6.68%                                    | 7.49%                          | 6.53%              | 9.07%                    |
| Nov 2022        | 5.76%                | 0.55%                         | 6.31%                      | 0.70%               | 7.00%                    | 4.66%               | 8.08%                  | 5.34%                                    | 7.16%                          | 6.59%              | 7.17%                    |
| Oct 2022        | 5.49%                | 0.51%                         | 6.00%                      | 0.91%               | 6.90%                    | 3.52%               | 8.32%                  | 4.35%                                    | 7.18%                          | 6.34%              | 7.28%                    |
| Sep 2022        | 5.17%                | 0.47%                         | 5.64%                      | 0.59%               | 6.23%                    | 2.99%               | 7.94%                  | 3.91%                                    | 5.16%                          | 5.77%              | 6.74%                    |
| Aug 2022        | 5.39%                | 0.40%                         | 5.79%                      | 0.73%               | 6.52%                    | 3.24%               | 8.30%                  | 4.69%                                    | 6.51%                          | 4.58%              | 6.51%                    |
| Jul 2022        | 5.79%                | 0.34%                         | 6.13%                      | 2.34%               | 8.47%                    | 4.73%               | 9.95%                  | 6.80%                                    | 7.74%                          | 6.27%              | 8.90%                    |
| Jun 2022        | 5.13%                | 0.48%                         | 5.60%                      | 1.87%               | 7.47%                    | 5.97%               | 8.83%                  | 5.23%                                    | 6.14%                          | 7.04%              | 8.05%                    |
| May 2022        | 4.97%                | 0.43%                         | 5.40%                      | 1.18%               | 6.58%                    | 5.57%               | 7.76%                  | 3.92%                                    | 5.08%                          | 7.09%              | 7.38%                    |
| Apr 2022        | 5.67%                | 0.37%                         | 6.04%                      | 3.06%               | 9.10%                    | 7.84%               | 9.71%                  | 8.04%                                    | 6.47%                          | 9.26%              | 10.05%                   |
| Mar 2022        | 4.92%                | 0.44%                         | 5.36%                      | 4.73%               | 10.09%                   | 8.18%               | 11.41%                 | 8.19%                                    | 9.65%                          | 9.10%              | 10.34%                   |
| Feb 2022        | 4.86%                | 0.39%                         | 5.25%                      | 3.28%               | 8.53%                    | 8.80%               | 10.21%                 | 6.55%                                    | 7.03%                          | 6.48%              | 8.92%                    |
| Jan 2022        | 5.07%                | 0.30%                         | 5.37%                      | 5.96%               | 11.33%                   | 9.00%               | 13.14%                 | 10.12%                                   | 9.62%                          | 11.26%             | 11.15%                   |
| 2022            | 5.40%                | 0.45%                         | 5.85%                      | 2.21%               | 8.06%                    | 5.58%               | 9.46%                  | 6.12%                                    | 7.10%                          | 7.23%              | 8.48%                    |
| Dec 2021        | 5.52%                | 0.36%                         | 5.87%                      | 2.77%               | 8.65%                    | 4.87%               | 9.59%                  | 8.38%                                    | 7.10%                          | 6.43%              | 9.07%                    |
| Nov 2021        | 5.26%                | 0.64%                         | 5.90%                      | 2.46%               | 8.36%                    | 3.05%               | 10.00%                 | 6.77%                                    | 6.67%                          | 6.02%              | 9.15%                    |
| Oct 2021        | 5.40%                | 0.53%                         | 5.92%                      | 1.57%               | 7.49%                    | 3.66%               | 9.17%                  | 5.64%                                    | 5.88%                          | 7.11%              | 7.81%                    |
| Sep 2021        | 5.60%                | 0.40%                         | 6.00%                      | 0.98%               | 6.99%                    | 7.69%               | 8.48%                  | 4.57%                                    | 5.33%                          | 7.71%              | 7.24%                    |
| Aug 2021        | 5.24%                | 0.36%                         | 5.60%                      | 0.72%               | 6.32%                    | 6.20%               | 6.78%                  | 5.14%                                    | 4.69%                          | 5.10%              | 7.14%                    |
| Jul 2021        | 4.97%                | 0.35%                         | 5.33%                      | 0.49%               | 5.82%                    | 4.55%               | 7.02%                  | 4.47%                                    | 3.81%                          | 5.33%              | 6.21%                    |
| Jun 2021        | 4.68%                | 0.40%                         | 5.09%                      | 0.54%               | 5.62%                    | 1.83%               | 6.70%                  | 4.86%                                    | 4.37%                          | 5.90%              | 5.73%                    |
| May 2021        | 4.45%                | 0.33%                         | 4.77%                      | 0.58%               | 5.35%                    | 1.12%               | 5.77%                  | 4.25%                                    | 3.88%                          | 7.18%              | 6.00%                    |
| Apr 2021        | 4.21%                | 0.27%                         | 4.49%                      | 0.58%               | 5.07%                    | 2.29%               | 5.75%                  | 3.69%                                    | 3.35%                          | 6.93%              | 5.57%                    |
| Mar 2021        | 4.51%                | 0.32%                         | 4.83%                      | 0.67%               | 5.50%                    | 1.72%               | 6.77%                  | 4.35%                                    | 4.29%                          | 4.87%              | 5.76%                    |
| Feb 2021        | 4.87%                | 0.49%                         | 5.36%                      | 1.17%               | 6.53%                    | 2.20%               | 8.42%                  | 5.24%                                    | 3.38%                          | 6.87%              | 6.94%                    |
| Jan 2021        | 4.89%                | 0.21%                         | 5.10%                      | 3.93%               | 9.03%                    | 5.88%               | 11.30%                 | 7.66%                                    | 5.12%                          | 9.63%              | 9.08%                    |
| 2021            | 4.97%                | 0.39%                         | 5.36%                      | 1.39%               | 6.75%                    | 3.77%               | 7.99%                  | 5.43%                                    | 4.84%                          | 6.59%              | 7.16%                    |

| Year / Month | Certified absence | Self-<br>certified<br>absence | Total<br>absence<br>rate | Non<br>Covid-19<br>absence | Covid-19<br>Absence | CHWB                  | Mental Health | PC     | Disabilities | Older People     | CHO Ops |
|--------------|-------------------|-------------------------------|--------------------------|----------------------------|---------------------|-----------------------|---------------|--------|--------------|------------------|---------|
| Aug 2024     | 5.92%             | 0.42%                         | 6.98%                    | 6.34%                      | 0.64%               | 2.60%                 | 7.94%         | 7.45%  | 5.59%        | 9.19%            | 4.73%   |
| Jul 2024     | 6.09%             | 0.50%                         | 7.58%                    | 6.59%                      | 0.99%               | 5.41%                 | 8.14%         | 7.37%  | 6.62%        | 9.88%            | 4.42%   |
| Jun 2024     | 5.85%             | 0.43%                         | 6.95%                    | 6.28%                      | 0.67%               | 5.73%                 | 6.17%         | 7.59%  | 5.96%        | 9.87%            | 2.43%   |
| May 2024     | 5.87%             | 0.41%                         | 6.56%                    | 6.28%                      | 0.28%               | 8.66%                 | 6.45%         | 6.51%  | 5.97%        | 8.62%            | 2.63%   |
| Apr 2024     | 5.90%             | 0.49%                         | 6.59%                    | 6.38%                      | 0.21%               | 2.14%                 | 6.76%         | 6.62%  | 5.90%        | 8.71%            | 3.16%   |
| Mar 2024     | 5.94%             | 0.49%                         | 6.54%                    | 6.43%                      | 0.11%               | 3.58%                 | 6.30%         | 7.74%  | 5.25%        | 8.80%            | 3.62%   |
| Feb 2024     | 6.13%             | 0.41%                         | 6.77%                    | 6.54%                      | 0.22%               | 4.23%                 | 6.41%         | 8.03%  | 5.38%        | 8.32%            | 3.63%   |
| Jan 2024     | 6.04%             | 0.58%                         | 7.30%                    | 6.62%                      | 0.68%               | 8.49%                 | 7.74%         | 7.18%  | 6.01%        | 9.98%            | 6.57%   |
| 2024         | 5.97%             | 0.47%                         | 6.90%                    | 6.43%                      | 0.47%               | 5.26%                 | 7.00%         | 7.36%  | 5.83%        | 9.16%            | 3.94%   |
| Dec 2023     | 5.87%             | 0.56%                         | 6.99%                    | 6.43%                      | 0.56%               | 14.65%                | 7.63%         | 7.09%  | 5.25%        | 9.94%            | 6.59%   |
| Nov 2023     | 5.65%             | 0.49%                         | 6.60%                    | 6.14%                      | 0.46%               | 1.79%                 | 7.44%         | 6.34%  | 5.44%        | 9.16%            | 5.43%   |
| Oct 2023     | 5.89%             | 0.48%                         | 6.91%                    | 6.37%                      | 0.54%               | 3.83%                 | 7.32%         | 6.60%  | 5.88%        | 9.50%            | 5.73%   |
| Sep 2023     | 5.84%             | 0.44%                         | 7.35%                    | 6.28%                      | 1.06%               | 5.81%                 | 6.59%         | 7.79%  | 6.18%        | 10.48%           | 6.42%   |
| Aug 2023     | 6.00%             | 0.44%                         | 7.28%                    | 6.45%                      | 0.84%               | 1.79%                 | 6.64%         | 7.81%  | 6.04%        | 10.54%           | 6.30%   |
| Jul 2023     | 5.54%             | 0.44%                         | 6.45%                    | 5.98%                      | 0.47%               | 1.81%                 | 6.07%         | 5.65%  | 5.58%        | 9.90%            | 4.98%   |
| Jun 2023     | 5.11%             | 0.43%                         | 5.83%                    | 5.54%                      | 0.29%               | 4.86%                 | 4.51%         | 4.79%  | 5.29%        | 9.30%            | 5.02%   |
| May 2023     | 5.37%             | 0.41%                         | 6.23%                    | 5.78%                      | 0.45%               | 1.94%                 | 5.54%         | 5.05%  | 5.57%        | 10.00%           | 4.24%   |
| Apr 2023     | 5.58%             | 0.45%                         | 6.43%                    | 6.03%                      | 0.41%               | 1.81%                 | 6.07%         | 5.65%  | 5.50%        | 9.91%            | 4.98%   |
| Mar 2023     | 5.32%             | 0.50%                         | 6.20%                    | 5.82%                      | 0.38%               | 0.34%                 | 6.51%         | 5.32%  | 4.92%        | 10.39%           | 3.59%   |
| Feb 2023     | 5.14%             | 0.42%                         | 6.05%                    | 5.56%                      | 0.49%               | 7.42%                 | 5.08%         | 5.80%  | 5.01%        | 10.02%           | 3.85%   |
| Jan 2023     | 6.24%             | 0.52%                         | 7.51%                    | 6.77%                      | 0.74%               | 6.40%                 | 7.15%         | 6.69%  | 6.15%        | 11.80%           | 6.12%   |
| 2023         | 5.63%             | 0.47%                         | 6.66%                    | 6.10%                      | 0.56%               | 4.24%                 | 6.40%         | 6.23%  | 5.57%        | 10.08%           | 5.26%   |
| Dec 2022     | 6.69%             | 0.67%                         | 8.39%                    | 7.36%                      | 1.03%               | 8.03%                 | 8.91%         | 7.11%  | 6.74%        | 12.52%           | 8.56%   |
| Nov 2022     | 5.76%             | 0.55%                         | 7.00%                    | 6.31%                      | 0.70%               | 2.98%                 | 7.18%         | 7.24%  | 5.36%        | 10.56%           | 6.66%   |
| Oct 2022     | 5.49%             | 0.51%                         | 6.90%                    | 6.00%                      | 0.91%               | 4.52%                 | 6.69%         | 7.64%  | 5.51%        | 9.84%            | 6.02%   |
| Sep 2022     | 5.17%             | 0.47%                         | 6.23%                    | 5.64%                      | 0.59%               | 1.49%                 | 7.14%         | 6.08%  | 4.95%        | 8.67%            | 0.0270  |
| Aug 2022     | 5.39%             | 0.40%                         | 6.52%                    | 5.79%                      | 0.73%               | 7.98%                 | 7.80%         | 7.34%  | 4.65%        | 8.73%            |         |
| Jul 2022     | 5.79%             | 0.34%                         | 8.47%                    | 6.13%                      | 2.34%               | 9.79%                 | 9.19%         | 8.66%  | 7.06%        | 10.85%           |         |
| Jun 2022     | 5.13%             | 0.48%                         | 7.47%                    | 5.60%                      | 1.87%               | 6.09%                 | 8.63%         | 7.67%  | 5.63%        | 10.55%           |         |
| May 2022     | 4.97%             | 0.43%                         | 6.58%                    | 5.40%                      | 1.18%               | 5.99%                 | 7.10%         | 5.89%  | 5.37%        | 9.59%            |         |
| Apr 2022     | 5.67%             | 0.37%                         | 9.10%                    | 6.04%                      | 3.06%               | 6.05%                 | 8.99%         | 7.91%  | 8.35%        | 12.25%           |         |
| Mar 2022     | 4.92%             | 0.44%                         | 10.09%                   | 5.36%                      | 4.73%               | 7.71%                 | 11.77%        | 9.70%  | 8.45%        | 12.23 %          |         |
| Feb 2022     | 4.86%             | 0.39%                         | 8.53%                    | 5.25%                      | 3.28%               | 11.89%                | 9.35%         | 7.28%  | 7.75%        | 10.88%           |         |
| Jan 2022     |                   |                               |                          |                            |                     |                       |               |        |              |                  |         |
| 2022         | 5.07%<br>5.40%    | 0.30%<br><b>0.45%</b>         | 11.33%                   | 5.37%<br>5.85%             | 5.96%               | 9.95%<br><b>6.57%</b> | 12.72%        | 11.39% | 9.58%        | 13.96%<br>10.95% | 7.04%   |
| Dec 2021     | 5.40%             |                               | 8.06%                    |                            | 2.21%               |                       | 8.80%         | 7.85%  | 6.62%        | 10.95%           | 7.04%   |
|              |                   | 0.36%                         | 8.65%                    | 5.87%                      | 2.77%               | 3.10%                 | 9.26%         | 8.51%  | 7.69%        |                  |         |
| Nov 2021     | 5.26%             | 0.64%                         | 8.36%                    | 5.90%                      | 2.46%               | 1.32%                 | 7.58%         | 7.74%  | 7.63%        | 11.61%           |         |
| Oct 2021     | 5.40%             | 0.53%                         | 7.49%                    | 5.92%                      | 1.57%               | 1.33%                 | 7.04%         | 6.46%  | 6.37%        | 11.68%           |         |
| Sep 2021     | 5.60%             | 0.40%                         | 6.99%                    | 6.00%                      | 0.98%               | 1.29%                 | 8.29%         | 6.45%  | 5.35%        | 10.39%           |         |
| Aug 2021     | 5.24%             | 0.36%                         | 6.32%                    | 5.60%                      | 0.72%               | 2.82%                 | 7.17%         | 5.60%  | 4.80%        | 9.86%            |         |
| Jul 2021     | 4.97%             | 0.35%                         | 5.82%                    | 5.33%                      | 0.49%               | 1.54%                 | 7.24%         | 5.12%  | 4.06%        | 9.60%            |         |
| Jun 2021     | 4.68%             | 0.40%                         | 5.62%                    | 5.09%                      | 0.54%               | 2.01%                 | 6.27%         | 4.81%  | 4.47%        | 8.74%            |         |
| May 2021     | 4.45%             | 0.33%                         | 5.35%                    | 4.77%                      | 0.58%               | 1.86%                 | 4.91%         | 4.51%  | 4.71%        | 8.15%            |         |
| Apr 2021     | 4.21%             | 0.27%                         | 5.07%                    | 4.49%                      | 0.58%               | 0.00%                 | 5.07%         | 3.79%  | 3.91%        | 9.15%            |         |
| Mar 2021     | 4.51%             | 0.32%                         | 5.50%                    | 4.83%                      | 0.67%               | 0.29%                 | 6.31%         | 3.13%  | 4.47%        | 9.70%            |         |
| Feb 2021     | 4.87%             | 0.49%                         | 6.53%                    | 5.36%                      | 1.17%               | 3.94%                 | 6.69%         | 4.07%  | 5.86%        | 10.62%           |         |
| Jan 2021     | 4.89%             | 0.21%                         | 9.03%                    | 5.10%                      | 3.93%               | 9.11%                 | 10.47%        | 6.18%  | 8.79%        | 10.98%           |         |
| 2021         | 4.97%             | 0.39%                         | 6.75%                    | 5.36%                      | 1.39%               | 2.22%                 | 7.19%         | 5.57%  | 5.69%        | 10.10%           |         |