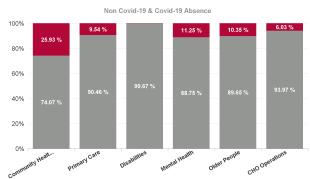

### % of Absence Non Covid-19 / Covid-19

| Health Service Absence Rate<br>- by Care Group : Aug 2024 | Certified absence | Self-<br>certified<br>absence | Non<br>Covid-19<br>absence | Covid-19<br>absence | Total<br>absence<br>rate | Medical &<br>Dental | Nursing &<br>Midwifery | Health &<br>Social Care<br>Professionals | Management &<br>Administrative | General<br>Support | Patient &<br>Client Care |
|-----------------------------------------------------------|-------------------|-------------------------------|----------------------------|---------------------|--------------------------|---------------------|------------------------|------------------------------------------|--------------------------------|--------------------|--------------------------|
| CHO 3                                                     | 5.92%             | 0.42%                         | 6.34%                      | 0.64%               | 6.98%                    | 3.37%               | 7.48%                  | 4.79%                                    | 7.85%                          | 6.72%              | 7.59%                    |
| Community Health & Wellbeing                              | 1.93%             | 0.00%                         | 1.93%                      | 0.67%               | 2.60%                    |                     | 0.00%                  | 0.00%                                    | 6.46%                          |                    | 0.00%                    |
| Primary Care                                              | 6.61%             | 0.28%                         | 6.89%                      | 0.56%               | 7.45%                    | 6.02%               | 8.43%                  | 5.50%                                    | 7.43%                          | 2.88%              | 12.68%                   |
| Disabilities                                              | 4.66%             | 0.44%                         | 5.10%                      | 0.49%               | 5.59%                    | 0.00%               | 4.97%                  | 4.56%                                    | 5.91%                          | 6.84%              | 6.04%                    |
| Mental Health                                             | 6.48%             | 0.56%                         | 7.04%                      | 0.89%               | 7.94%                    | 1.56%               | 8.92%                  | 3.65%                                    | 12.09%                         | 8.85%              | 11.25%                   |
| Older People                                              | 7.81%             | 0.46%                         | 8.27%                      | 0.91%               | 9.19%                    | 0.43%               | 7.96%                  | 7.97%                                    | 12.73%                         | 9.94%              | 9.79%                    |
| CHO Operations                                            | 4.24%             | 0.21%                         | 4.45%                      | 0.29%               | 4.73%                    |                     | 0.00%                  | 0.00%                                    | 5.48%                          | 3.52%              |                          |
| Community Services                                        | 5.92%             | 0.42%                         | 6.34%                      | 0.64%               | 6.98%                    | 3.37%               | 7.48%                  | 4.79%                                    | 7.85%                          | 6.72%              | 7.59%                    |

| Health Service Absence Rate<br>- by Care Group: Aug 2024 | Certified<br>absence | Self- certified<br>absence | Non Covid-19<br>absence | Covid-19<br>absence | Total absence<br>rate | % Non<br>Covid-19<br>absence | % Covid-19<br>absence |
|----------------------------------------------------------|----------------------|----------------------------|-------------------------|---------------------|-----------------------|------------------------------|-----------------------|
| CHO 3                                                    | 5.92%                | 0.42%                      | 6.34%                   | 0.64%               | 6.98%                 | 90.78%                       | 9.22%                 |
| Community Health & Wellbeing                             | 1.93%                | 0.00%                      | 1.93%                   | 0.67%               | 2.60%                 | 74.07%                       | 25.93%                |
| Primary Care                                             | 6.61%                | 0.28%                      | 6.89%                   | 0.56%               | 7.45%                 | 92.48%                       | 7.52%                 |
| Disabilities                                             | 4.66%                | 0.44%                      | 5.10%                   | 0.49%               | 5.59%                 | 91.22%                       | 8.78%                 |
| Mental Health                                            | 6.48%                | 0.56%                      | 7.04%                   | 0.89%               | 7.94%                 | 88.75%                       | 11.25%                |
| Older People                                             | 7.81%                | 0.46%                      | 8.27%                   | 0.91%               | 9.19%                 | 90.05%                       | 9.95%                 |
| CHO Operations                                           | 4.24%                | 0.21%                      | 4.45%                   | 0.29%               | 4.73%                 | 93.97%                       | 6.03%                 |
| Community Services                                       | 5.92%                | 0.42%                      | 6.34%                   | 0.64%               | 6.98%                 | 90.78%                       | 9.22%                 |

| Health Service Absence Rate<br>- by Care Group : Aug 2024 | Non<br>Covid-19<br>absence | Covid-19<br>absence | Total<br>absence<br>rate |
|-----------------------------------------------------------|----------------------------|---------------------|--------------------------|
| CHO 3                                                     | 6.34%                      | 0.64%               | 6.98%                    |
| Community Health & Wellbeing                              | 1.93%                      | 0.67%               | 2.60%                    |
| Primary Care                                              | 6.89%                      | 0.56%               | 7.45%                    |
| Disabilities                                              | 5.10%                      | 0.49%               | 5.59%                    |
| Mental Health                                             | 7.04%                      | 0.89%               | 7.94%                    |
| Older People                                              | 8.27%                      | 0.91%               | 9.19%                    |
| CHO Operations                                            | 4.45%                      | 0.29%               | 4.73%                    |
| Community Services                                        | 6.34%                      | 0.64%               | 6.98%                    |