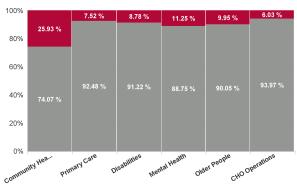

| Health Service Absence Rate<br>- by Care Group: Aug 2024 | Certified<br>absence | Self- certified<br>absence | Non Covid-19<br>absence | Covid-19<br>absence | Total absence<br>rate | % Non<br>Covid-19<br>absence | % Covid-19<br>absence |
|----------------------------------------------------------|----------------------|----------------------------|-------------------------|---------------------|-----------------------|------------------------------|-----------------------|
| CHO 3                                                    | 5.92%                | 0.42%                      | 6.34%                   | 0.64%               | 6.98%                 | 90.78%                       | 9.22%                 |
| Community Health & Wellbeing                             | 1.93%                | 0.00%                      | 1.93%                   | 0.67%               | 2.60%                 | 74.07%                       | 25.93%                |
| Primary Care                                             | 6.61%                | 0.28%                      | 6.89%                   | 0.56%               | 7.45%                 | 92.48%                       | 7.52%                 |
| Disabilities                                             | 4.66%                | 0.44%                      | 5.10%                   | 0.49%               | 5.59%                 | 91.22%                       | 8.78%                 |
| Mental Health                                            | 6.48%                | 0.56%                      | 7.04%                   | 0.89%               | 7.94%                 | 88.75%                       | 11.25%                |
| Older People                                             | 7.81%                | 0.46%                      | 8.27%                   | 0.91%               | 9.19%                 | 90.05%                       | 9.95%                 |
| CHO Operations                                           | 4.24%                | 0.21%                      | 4.45%                   | 0.29%               | 4.73%                 | 93.97%                       | 6.03%                 |
| Community Services                                       | 5.92%                | 0.42%                      | 6.34%                   | 0.64%               | 6.98%                 | 90.78%                       | 9.22%                 |

| Health Service Absence Rate<br>- by Care Group : Aug 2024 | Non<br>Covid-19<br>absence | Covid-19<br>absence | Total<br>absence<br>rate |
|-----------------------------------------------------------|----------------------------|---------------------|--------------------------|
| CHO 3                                                     | 6.34%                      | 0.64%               | 6.98%                    |
| Community Health & Wellbeing                              | 1.93%                      | 0.67%               | 2.60%                    |
| Primary Care                                              | 6.89%                      | 0.56%               | 7.45%                    |
| Disabilities                                              | 5.10%                      | 0.49%               | 5.59%                    |
| Mental Health                                             | 7.04%                      | 0.89%               | 7.94%                    |
| Older People                                              | 8.27%                      | 0.91%               | 9.19%                    |
| CHO Operations                                            | 4.45%                      | 0.29%               | 4.73%                    |
| Community Services                                        | 6.34%                      | 0.64%               | 6.98%                    |