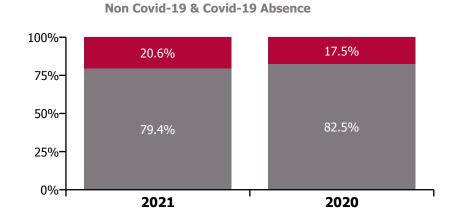

# CHO 3 by Staff Category

| Year/ month | Medical &<br>Dental | Nursing &<br>Midwifery | Health & Social<br>Care<br>Professionals | Management &<br>Administrative | General<br>Support | Patient & Client<br>Care | Certified<br>absence | Self-<br>certified<br>absence | Non<br>Covid-19<br>absence | Covid-19<br>absence | Total<br>absence rate |
|-------------|---------------------|------------------------|------------------------------------------|--------------------------------|--------------------|--------------------------|----------------------|-------------------------------|----------------------------|---------------------|-----------------------|
| 2021        | 3.8%                | 8.0%                   | 5.4%                                     | 4.8%                           | 6.6%               | 7.2%                     | 5.0%                 | 0.4%                          | 5.4%                       | 1.4%                | 6.7%                  |
| Dec 2021    | 4.9%                | 9.6%                   | 8.4%                                     | 7.1%                           | 6.4%               | 9.1%                     | 5.5%                 | 0.4%                          | 5.9%                       | 2.8%                | 8.6%                  |
| Nov 2021    | 3.1%                | 10.0%                  | 6.8%                                     | 6.7%                           | 6.0%               | 9.2%                     | 5.3%                 | 0.6%                          | 5.9%                       | 2.5%                | 8.4%                  |
| Oct 2021    | 3.7%                | 9.2%                   | 5.6%                                     | 5.9%                           | 7.1%               | 7.8%                     | 5.4%                 | 0.5%                          | 5.9%                       | 1.6%                | 7.5%                  |
| Sep 2021    | 7.7%                | 8.5%                   | 4.6%                                     | 5.3%                           | 7.7%               | 7.2%                     | 5.6%                 | 0.4%                          | 6.0%                       | 1.0%                | 7.0%                  |
| Aug 2021    | 6.2%                | 6.8%                   | 5.1%                                     | 4.7%                           | 5.1%               | 7.1%                     | 5.2%                 | 0.4%                          | 5.6%                       | 0.7%                | 6.3%                  |
| Jul 2021    | 4.6%                | 7.0%                   | 4.5%                                     | 3.8%                           | 5.3%               | 6.2%                     | 5.0%                 | 0.4%                          | 5.3%                       | 0.5%                | 5.8%                  |
| Jun 2021    | 1.8%                | 6.7%                   | 4.9%                                     | 4.4%                           | 5.9%               | 5.7%                     | 4.7%                 | 0.4%                          | 5.1%                       | 0.5%                | 5.6%                  |
| May 2021    | 1.1%                | 5.8%                   | 4.2%                                     | 3.9%                           | 7.2%               | 6.0%                     | 4.4%                 | 0.3%                          | 4.8%                       | 0.6%                | 5.4%                  |
| Apr 2021    | 2.3%                | 5.7%                   | 3.7%                                     | 3.3%                           | 6.9%               | 5.6%                     | 4.2%                 | 0.3%                          | 4.5%                       | 0.6%                | 5.1%                  |
| Mar 2021    | 1.7%                | 6.8%                   | 4.4%                                     | 4.3%                           | 4.9%               | 5.8%                     | 4.5%                 | 0.3%                          | 4.8%                       | 0.7%                | 5.5%                  |
| Feb 2021    | 2.2%                | 8.4%                   | 5.2%                                     | 3.4%                           | 6.9%               | 6.9%                     | 4.9%                 | 0.5%                          | 5.4%                       | 1.2%                | 6.5%                  |
| Jan 2021    | 5.9%                | 11.3%                  | 7.7%                                     | 5.1%                           | 9.6%               | 9.1%                     | 4.9%                 | 0.2%                          | 5.1%                       | 3.9%                | 9.0%                  |
| 2020        | 4.6%                | 8.2%                   | 4.4%                                     | 5.7%                           | 7.7%               | 6.7%                     | 5.2%                 | 0.3%                          | 5.5%                       | 1.2%                | 6.7%                  |
| Dec 2020    | 4.6%                | 7.8%                   | 5.5%                                     | 4.2%                           | 7.1%               | 5.9%                     | 4.9%                 | 0.2%                          | 5.1%                       | 1.1%                | 6.3%                  |
| Nov 2020    | 3.9%                | 7.4%                   | 4.1%                                     | 4.0%                           | 7.5%               | 6.0%                     | 4.8%                 | 0.2%                          | 5.0%                       | 0.9%                | 5.9%                  |
| Oct 2020    | 3.0%                | 8.3%                   | 4.5%                                     | 4.2%                           | 6.7%               | 6.5%                     | 4.8%                 | 0.3%                          | 5.1%                       | 1.3%                | 6.4%                  |
| Sep 2020    | 3.2%                | 8.2%                   | 4.7%                                     | 6.1%                           | 8.0%               | 7.0%                     | 5.6%                 | 0.3%                          | 5.8%                       | 1.0%                | 6.8%                  |
| Aug 2020    | 2.7%                | 8.0%                   | 5.2%                                     | 6.5%                           | 6.9%               | 7.2%                     | 5.7%                 | 0.3%                          | 5.9%                       | 1.0%                | 6.9%                  |
| Jul 2020    | 2.9%                | 6.8%                   | 2.9%                                     | 4.3%                           | 8.2%               | 6.2%                     | 5.0%                 | 0.2%                          | 5.2%                       | 0.4%                | 5.6%                  |
| Jun 2020    | 4.0%                | 7.2%                   | 2.7%                                     | 4.7%                           | 7.8%               | 6.1%                     | 4.8%                 | 0.2%                          | 5.0%                       | 0.8%                | 5.8%                  |
| May 2020    | 6.5%                | 9.7%                   | 3.2%                                     | 5.4%                           | 8.1%               | 7.1%                     | 5.0%                 | 0.2%                          | 5.2%                       | 2.0%                | 7.2%                  |
| Apr 2020    | 8.5%                | 10.5%                  | 5.1%                                     | 7.5%                           | 8.4%               | 7.8%                     | 5.7%                 | 0.1%                          | 5.8%                       | 2.4%                | 8.2%                  |
| Mar 2020    | 7.6%                | 10.2%                  | 6.8%                                     | 8.1%                           | 7.7%               | 8.4%                     | 5.4%                 | 0.3%                          | 5.6%                       | 3.0%                | 8.6%                  |
| Feb 2020    | 3.9%                | 6.6%                   | 3.3%                                     | 6.3%                           | 7.9%               | 5.9%                     | 5.3%                 | 0.5%                          | 5.8%                       |                     | 5.8%                  |
| Jan 2020    | 3.8%                | 7.2%                   | 4.5%                                     | 7.1%                           | 8.3%               | 6.8%                     | 6.1%                 | 0.5%                          | 6.6%                       |                     | 6.6%                  |
| 2019        | 4.4%                | 6.4%                   | 4.0%                                     | 5.1%                           | 7.5%               | 5.0%                     | 4.9%                 | 0.4%                          | 5.4%                       |                     | 5.4%                  |
| Dec 2019    | 6.4%                | 6.3%                   | 4.8%                                     | 6.5%                           | 8.3%               | 4.2%                     | 4.6%                 | 0.4%                          | 5.0%                       |                     | 5.0%                  |
| Nov 2019    | 2.6%                | 6.3%                   | 3.9%                                     | 5.4%                           | 7.3%               | 5.7%                     | 5.0%                 | 0.5%                          | 5.5%                       |                     | 5.5%                  |
| Oct 2019    | 4.4%                | 7.0%                   | 4.5%                                     | 5.6%                           | 7.5%               | 5.4%                     | 5.4%                 | 0.4%                          | 5.9%                       |                     | 5.9%                  |
| Sep 2019    | 4.4%                | 6.1%                   | 4.0%                                     | 4.1%                           | 5.2%               | 4.1%                     | 4.5%                 | 0.4%                          | 4.8%                       |                     | 4.8%                  |