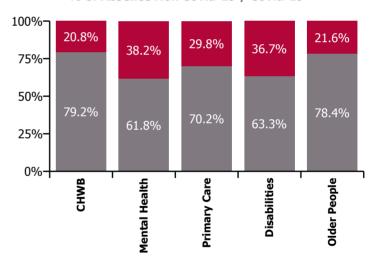

| Health Service Absence Rate - by Care<br>Group: Dec 2021 | Certified absence | Self-<br>certified<br>absence | Non<br>Covid-19<br>absence | Covid-19<br>absence | Total<br>absence<br>rate | % Non<br>Covid-19<br>absence | %<br>Covid-19<br>absence |
|----------------------------------------------------------|-------------------|-------------------------------|----------------------------|---------------------|--------------------------|------------------------------|--------------------------|
| CHO 3                                                    | 5.5%              | 0.4%                          | 5.9%                       | 2.8%                | 8.6%                     | 67.9%                        | 32.1%                    |
| Community Health & Wellbeing                             | 2.5%              | 0.0%                          | 2.5%                       | 0.6%                | 3.1%                     | 79.2%                        | 20.8%                    |
| Mental Health                                            | 5.3%              | 0.5%                          | 5.7%                       | 3.5%                | 9.3%                     | 61.8%                        | 38.2%                    |
| Primary Care                                             | 5.7%              | 0.2%                          | 6.0%                       | 2.5%                | 8.5%                     | 70.2%                        | 29.8%                    |
| Disabilities                                             | 4.6%              | 0.2%                          | 4.9%                       | 2.8%                | 7.7%                     | 63.3%                        | 36.7%                    |
| Older People                                             | 7.6%              | 0.7%                          | 8.2%                       | 2.3%                | 10.5%                    | 78.4%                        | 21.6%                    |