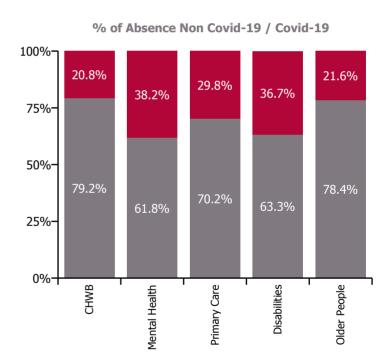

| Health Service Absence Rate - by Care<br>Group: Dec 2021 | Certified absence | Self-<br>certified<br>absence | Non<br>Covid-19<br>absence | Covid-19<br>absence | Total<br>absence<br>rate | % Non<br>Covid-19<br>absence | %<br>Covid-19<br>absence |
|----------------------------------------------------------|-------------------|-------------------------------|----------------------------|---------------------|--------------------------|------------------------------|--------------------------|
| CHO 3                                                    | 5.5%              | 0.4%                          | 5.9%                       | 2.8%                | 8.6%                     | 67.9%                        | 32.1%                    |
| Community Health & Wellbeing                             | 2.5%              | 0.0%                          | 2.5%                       | 0.6%                | 3.1%                     | 79.2%                        | 20.8%                    |
| Mental Health                                            | 5.3%              | 0.5%                          | 5.7%                       | 3.5%                | 9.3%                     | 61.8%                        | 38.2%                    |
| Primary Care                                             | 5.7%              | 0.2%                          | 6.0%                       | 2.5%                | 8.5%                     | 70.2%                        | 29.8%                    |
| Disabilities                                             | 4.6%              | 0.2%                          | 4.9%                       | 2.8%                | 7.7%                     | 63.3%                        | 36.7%                    |
| Older People                                             | 7.6%              | 0.7%                          | 8.2%                       | 2.3%                | 10.5%                    | 78.4%                        | 21.6%                    |