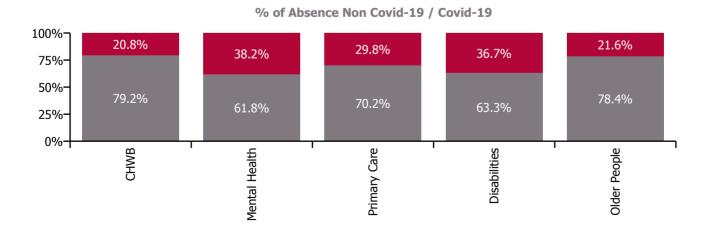

| Health Service Absence Rate - by Care<br>Group: Dec 2021 | Certified absence | Self-<br>certified<br>absence | Non<br>Covid-19<br>absence | Covid-19<br>absence | Total<br>absence<br>rate | % Non<br>Covid-19<br>absence | %<br>Covid-19<br>absence |
|----------------------------------------------------------|-------------------|-------------------------------|----------------------------|---------------------|--------------------------|------------------------------|--------------------------|
| CHO 3                                                    | 5.5%              | 0.4%                          | 5.9%                       | 2.8%                | 8.6%                     | 67.9%                        | 32.1%                    |
| Community Health & Wellbeing                             | 2.5%              | 0.0%                          | 2.5%                       | 0.6%                | 3.1%                     | 79.2%                        | 20.8%                    |
| Mental Health                                            | 5.3%              | 0.5%                          | 5.7%                       | 3.5%                | 9.3%                     | 61.8%                        | 38.2%                    |
| Primary Care                                             | 5.7%              | 0.2%                          | 6.0%                       | 2.5%                | 8.5%                     | 70.2%                        | 29.8%                    |
| Disabilities                                             | 4.6%              | 0.2%                          | 4.9%                       | 2.8%                | 7.7%                     | 63.3%                        | 36.7%                    |
| Older People                                             | 7.6%              | 0.7%                          | 8.2%                       | 2.3%                | 10.5%                    | 78.4%                        | 21.6%                    |