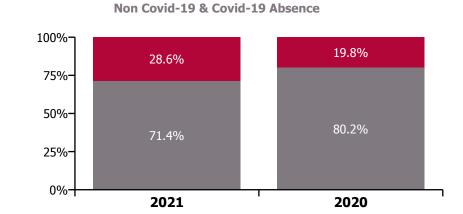

# CHO 3 by Staff Category

| Year/ month | Medical &<br>Dental | Nursing &<br>Midwifery | Health & Social<br>Care<br>Professionals | Management &<br>Administrative | General<br>Support | Patient & Client<br>Care | Certified<br>absence | Self-<br>certified<br>absence | Non<br>Covid-19<br>absence | Covid-19<br>absence | Total<br>absence rate |
|-------------|---------------------|------------------------|------------------------------------------|--------------------------------|--------------------|--------------------------|----------------------|-------------------------------|----------------------------|---------------------|-----------------------|
| 2021        | 3.8%                | 8.0%                   | 5.4%                                     | 4.8%                           | 6.6%               | 7.2%                     | 5.0%                 | 0.4%                          | 5.4%                       | 1.4%                | 6.7%                  |
| Dec 2021    | 4.9%                | 9.6%                   | 8.4%                                     | 7.1%                           | 6.4%               | 9.1%                     | 5.5%                 | 0.4%                          | 5.9%                       | 2.8%                | 8.6%                  |
| Nov 2021    | 3.1%                | 10.0%                  | 6.8%                                     | 6.7%                           | 6.0%               | 9.2%                     | 5.3%                 | 0.6%                          | 5.9%                       | 2.5%                | 8.4%                  |
| Oct 2021    | 3.7%                | 9.2%                   | 5.6%                                     | 5.9%                           | 7.1%               | 7.8%                     | 5.4%                 | 0.5%                          | 5.9%                       | 1.6%                | 7.5%                  |
| Sep 2021    | 7.7%                | 8.5%                   | 4.6%                                     | 5.3%                           | 7.7%               | 7.2%                     | 5.6%                 | 0.4%                          | 6.0%                       | 1.0%                | 7.0%                  |
| Aug 2021    | 6.2%                | 6.8%                   | 5.1%                                     | 4.7%                           | 5.1%               | 7.1%                     | 5.2%                 | 0.4%                          | 5.6%                       | 0.7%                | 6.3%                  |
| Jul 2021    | 4.6%                | 7.0%                   | 4.5%                                     | 3.8%                           | 5.3%               | 6.2%                     | 5.0%                 | 0.4%                          | 5.3%                       | 0.5%                | 5.8%                  |
| Jun 2021    | 1.8%                | 6.7%                   | 4.9%                                     | 4.4%                           | 5.9%               | 5.7%                     | 4.7%                 | 0.4%                          | 5.1%                       | 0.5%                | 5.6%                  |
| May 2021    | 1.1%                | 5.8%                   | 4.2%                                     | 3.9%                           | 7.2%               | 6.0%                     | 4.4%                 | 0.3%                          | 4.8%                       | 0.6%                | 5.4%                  |
| Apr 2021    | 2.3%                | 5.7%                   | 3.7%                                     | 3.3%                           | 6.9%               | 5.6%                     | 4.2%                 | 0.3%                          | 4.5%                       | 0.6%                | 5.1%                  |
| Mar 2021    | 1.7%                | 6.8%                   | 4.4%                                     | 4.3%                           | 4.9%               | 5.8%                     | 4.5%                 | 0.3%                          | 4.8%                       | 0.7%                | 5.5%                  |
| Feb 2021    | 2.2%                | 8.4%                   | 5.2%                                     | 3.4%                           | 6.9%               | 6.9%                     | 4.9%                 | 0.5%                          | 5.4%                       | 1.2%                | 6.5%                  |
| Jan 2021    | 5.9%                | 11.3%                  | 7.7%                                     | 5.1%                           | 9.6%               | 9.1%                     | 4.9%                 | 0.2%                          | 5.1%                       | 3.9%                | 9.0%                  |
| 2020        | 4.6%                | 8.2%                   | 4.4%                                     | 5.7%                           | 7.7%               | 6.7%                     | 5.2%                 | 0.3%                          | 5.5%                       | 1.2%                | 6.7%                  |
| Dec 2020    | 4.6%                | 7.8%                   | 5.5%                                     | 4.2%                           | 7.1%               | 5.9%                     | 4.9%                 | 0.2%                          | 5.1%                       | 1.1%                | 6.3%                  |
| Nov 2020    | 3.9%                | 7.4%                   | 4.1%                                     | 4.0%                           | 7.5%               | 6.0%                     | 4.8%                 | 0.2%                          | 5.0%                       | 0.9%                | 5.9%                  |
| Oct 2020    | 3.0%                | 8.3%                   | 4.5%                                     | 4.2%                           | 6.7%               | 6.5%                     | 4.8%                 | 0.3%                          | 5.1%                       | 1.3%                | 6.4%                  |
| Sep 2020    | 3.2%                | 8.2%                   | 4.7%                                     | 6.1%                           | 8.0%               | 7.0%                     | 5.6%                 | 0.3%                          | 5.8%                       | 1.0%                | 6.8%                  |
| Aug 2020    | 2.7%                | 8.0%                   | 5.2%                                     | 6.5%                           | 6.9%               | 7.2%                     | 5.7%                 | 0.3%                          | 5.9%                       | 1.0%                | 6.9%                  |
| Jul 2020    | 2.9%                | 6.8%                   | 2.9%                                     | 4.3%                           | 8.2%               | 6.2%                     | 5.0%                 | 0.2%                          | 5.2%                       | 0.4%                | 5.6%                  |
| Jun 2020    | 4.0%                | 7.2%                   | 2.7%                                     | 4.7%                           | 7.8%               | 6.1%                     | 4.8%                 | 0.2%                          | 5.0%                       | 0.8%                | 5.8%                  |
| May 2020    | 6.5%                | 9.7%                   | 3.2%                                     | 5.4%                           | 8.1%               | 7.1%                     | 5.0%                 | 0.2%                          | 5.2%                       | 2.0%                | 7.2%                  |
| Apr 2020    | 8.5%                | 10.5%                  | 5.1%                                     | 7.5%                           | 8.4%               | 7.8%                     | 5.7%                 | 0.1%                          | 5.8%                       | 2.4%                | 8.2%                  |
| Mar 2020    | 7.6%                | 10.2%                  | 6.8%                                     | 8.1%                           | 7.7%               | 8.4%                     | 5.4%                 | 0.3%                          | 5.6%                       | 3.0%                | 8.6%                  |
| Feb 2020    | 3.9%                | 6.6%                   | 3.3%                                     | 6.3%                           | 7.9%               | 5.9%                     | 5.3%                 | 0.5%                          | 5.8%                       |                     | 5.8%                  |
| Jan 2020    | 3.8%                | 7.2%                   | 4.5%                                     | 7.1%                           | 8.3%               | 6.8%                     | 6.1%                 | 0.5%                          | 6.6%                       |                     | 6.6%                  |
| 2019        | 4.4%                | 6.4%                   | 4.0%                                     | 5.1%                           | 7.5%               | 5.0%                     | 4.9%                 | 0.4%                          | 5.4%                       |                     | 5.4%                  |
| Dec 2019    | 6.4%                | 6.3%                   | 4.8%                                     | 6.5%                           | 8.3%               | 4.2%                     | 4.6%                 | 0.4%                          | 5.0%                       |                     | 5.0%                  |
| Nov 2019    | 2.6%                | 6.3%                   | 3.9%                                     | 5.4%                           | 7.3%               | 5.7%                     | 5.0%                 | 0.5%                          | 5.5%                       |                     | 5.5%                  |
| Oct 2019    | 4.4%                | 7.0%                   | 4.5%                                     | 5.6%                           | 7.5%               | 5.4%                     | 5.4%                 | 0.4%                          | 5.9%                       |                     | 5.9%                  |
| Sep 2019    | 4.4%                | 6.1%                   | 4.0%                                     | 4.1%                           | 5.2%               | 4.1%                     | 4.5%                 | 0.4%                          | 4.8%                       |                     | 4.8%                  |