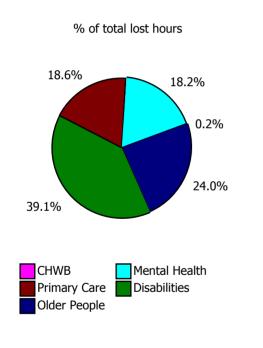

| Health Service Absence Rate - by Care<br>Group: Dec 2021 | Certified absence | Self-<br>certified<br>absence | Non<br>Covid-19<br>absence | Covid-19<br>absence | Total<br>absence<br>rate | % Non<br>Covid-19<br>absence | %<br>Covid-19<br>absence |
|----------------------------------------------------------|-------------------|-------------------------------|----------------------------|---------------------|--------------------------|------------------------------|--------------------------|
| CHO 3                                                    | 5.5%              | 0.4%                          | 5.9%                       | 2.8%                | 8.6%                     | 67.9%                        | 32.1%                    |
| Community Health & Wellbeing                             | 2.5%              | 0.0%                          | 2.5%                       | 0.6%                | 3.1%                     | 79.2%                        | 20.8%                    |
| Mental Health                                            | 5.3%              | 0.5%                          | 5.7%                       | 3.5%                | 9.3%                     | 61.8%                        | 38.2%                    |
| Primary Care                                             | 5.7%              | 0.2%                          | 6.0%                       | 2.5%                | 8.5%                     | 70.2%                        | 29.8%                    |
| Disabilities                                             | 4.6%              | 0.2%                          | 4.9%                       | 2.8%                | 7.7%                     | 63.3%                        | 36.7%                    |
| Older People                                             | 7.6%              | 0.7%                          | 8.2%                       | 2.3%                | 10.5%                    | 78.4%                        | 21.6%                    |