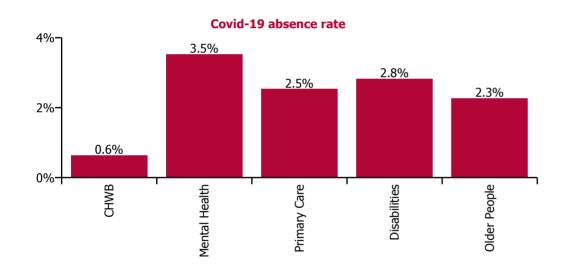

| Health Service Absence Rate - by Care<br>Group: Dec 2021 | Certified absence | Self-<br>certified<br>absence | Non<br>Covid-19<br>absence | Covid-19<br>absence | Total<br>absence<br>rate | % Non<br>Covid-19<br>absence | %<br>Covid-19<br>absence |
|----------------------------------------------------------|-------------------|-------------------------------|----------------------------|---------------------|--------------------------|------------------------------|--------------------------|
| CHO 3                                                    | 5.5%              | 0.4%                          | 5.9%                       | 2.8%                | 8.6%                     | 67.9%                        | 32.1%                    |
| Community Health & Wellbeing                             | 2.5%              | 0.0%                          | 2.5%                       | 0.6%                | 3.1%                     | 79.2%                        | 20.8%                    |
| Mental Health                                            | 5.3%              | 0.5%                          | 5.7%                       | 3.5%                | 9.3%                     | 61.8%                        | 38.2%                    |
| Primary Care                                             | 5.7%              | 0.2%                          | 6.0%                       | 2.5%                | 8.5%                     | 70.2%                        | 29.8%                    |
| Disabilities                                             | 4.6%              | 0.2%                          | 4.9%                       | 2.8%                | 7.7%                     | 63.3%                        | 36.7%                    |
| Older People                                             | 7.6%              | 0.7%                          | 8.2%                       | 2.3%                | 10.5%                    | 78.4%                        | 21.6%                    |