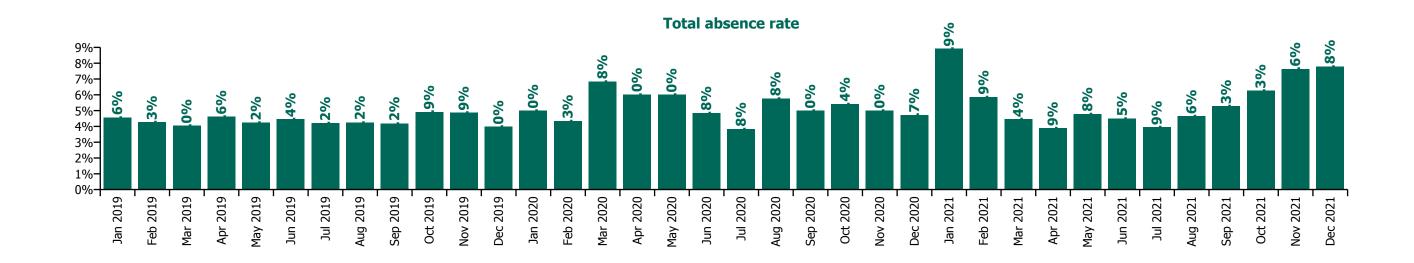

# **CHO 3 by Care Group**

| Year/ month | СНЖВ  | Mental<br>Health | Primary<br>Care | Disabilities | Older<br>People | Health Service<br>Executive | Disabilities | Section 38<br>Voluntary<br>Agencies | Certified<br>absence | Self-<br>certified<br>absence | Non<br>Covid-19<br>absence | Covid-19<br>absence | Total<br>absence<br>rate |
|-------------|-------|------------------|-----------------|--------------|-----------------|-----------------------------|--------------|-------------------------------------|----------------------|-------------------------------|----------------------------|---------------------|--------------------------|
| 2021        | 2.2%  | 7.2%             | 5.6%            | 6.0%         | 10.1%           | 7.5%                        | 5.7%         | 5.7%                                | 5.0%                 | 0.4%                          | 5.4%                       | 1.4%                | 6.7%                     |
| Dec 2021    | 3.1%  | 9.3%             | 8.5%            | 6.2%         | 10.5%           | 9.3%                        | 7.8%         | 7.8%                                | 5.5%                 | 0.4%                          | 5.9%                       | 2.8%                | 8.6%                     |
| Nov 2021    | 1.3%  | 7.6%             | 7.7%            | 7.6%         | 11.6%           | 8.9%                        | 7.6%         | 7.6%                                | 5.3%                 | 0.6%                          | 5.9%                       | 2.5%                | 8.4%                     |
| Oct 2021    | 1.3%  | 7.0%             | 6.5%            | 8.1%         | 11.7%           | 8.4%                        | 6.3%         | 6.3%                                | 5.4%                 | 0.5%                          | 5.9%                       | 1.6%                | 7.5%                     |
| Sep 2021    | 1.3%  | 8.3%             | 6.4%            | 6.4%         | 10.4%           | 8.2%                        | 5.3%         | 5.3%                                | 5.6%                 | 0.4%                          | 6.0%                       | 1.0%                | 7.0%                     |
| Aug 2021    | 2.8%  | 7.2%             | 5.6%            | 7.4%         | 9.9%            | 7.6%                        | 4.6%         | 4.6%                                | 5.2%                 | 0.4%                          | 5.6%                       | 0.7%                | 6.3%                     |
| Jul 2021    | 1.5%  | 7.2%             | 5.1%            | 6.0%         | 9.6%            | 7.2%                        | 3.9%         | 3.9%                                | 5.0%                 | 0.4%                          | 5.3%                       | 0.5%                | 5.8%                     |
| Jun 2021    | 2.0%  | 6.3%             | 4.8%            | 4.1%         | 8.7%            | 6.4%                        | 4.5%         | 4.5%                                | 4.7%                 | 0.4%                          | 5.1%                       | 0.5%                | 5.6%                     |
| May 2021    | 1.9%  | 4.9%             | 4.5%            | 3.7%         | 8.1%            | 5.8%                        | 4.8%         | 4.8%                                | 4.4%                 | 0.3%                          | 4.8%                       | 0.6%                | 5.4%                     |
| Apr 2021    |       | 5.1%             | 3.8%            | 4.5%         | 9.1%            | 5.9%                        | 3.9%         | 3.9%                                | 4.2%                 | 0.3%                          | 4.5%                       | 0.6%                | 5.1%                     |
| Mar 2021    | 0.3%  | 6.3%             | 3.1%            | 4.8%         | 9.7%            | 6.3%                        | 4.4%         | 4.4%                                | 4.5%                 | 0.3%                          | 4.8%                       | 0.7%                | 5.5%                     |
| Feb 2021    | 3.9%  | 6.7%             | 4.1%            | 6.0%         | 10.6%           | 7.0%                        | 5.9%         | 5.9%                                | 4.9%                 | 0.5%                          | 5.4%                       | 1.2%                | 6.5%                     |
| Jan 2021    | 9.1%  | 10.5%            | 6.2%            | 7.0%         | 11.0%           | 9.1%                        | 8.9%         | 8.9%                                | 4.9%                 | 0.2%                          | 5.1%                       | 3.9%                | 9.0%                     |
| 2020        | 7.8%  | 7.3%             | 5.6%            | 4.6%         | 10.5%           | 7.7%                        | 5.2%         | 5.2%                                | 5.2%                 | 0.3%                          | 5.5%                       | 1.2%                | 6.7%                     |
| Dec 2020    | 12.0% | 5.0%             | 5.1%            | 4.1%         | 12.2%           | 7.4%                        | 4.7%         | 4.7%                                | 4.9%                 | 0.2%                          | 5.1%                       | 1.1%                | 6.3%                     |
| Nov 2020    | 9.4%  | 6.3%             | 4.3%            | 3.3%         | 9.6%            | 6.6%                        | 5.0%         | 5.0%                                | 4.8%                 | 0.2%                          | 5.0%                       | 0.9%                | 5.9%                     |
| Oct 2020    | 8.3%  | 7.2%             | 4.1%            | 3.2%         | 10.4%           | 7.1%                        | 5.4%         | 5.4%                                | 4.8%                 | 0.3%                          | 5.1%                       | 1.3%                | 6.4%                     |
| Sep 2020    | 6.9%  | 7.4%             | 4.5%            | 5.4%         | 12.8%           | 8.2%                        | 5.0%         | 5.0%                                | 5.6%                 | 0.3%                          | 5.8%                       | 1.0%                | 6.8%                     |
| Aug 2020    | 4.2%  | 7.4%             | 5.5%            | 3.8%         | 10.6%           | 7.8%                        | 5.8%         | 5.8%                                | 5.7%                 | 0.3%                          | 5.9%                       | 1.0%                | 6.9%                     |
| Jul 2020    | 3.5%  | 6.3%             | 4.3%            | 4.5%         | 10.4%           | 7.0%                        | 3.8%         | 3.8%                                | 5.0%                 | 0.2%                          | 5.2%                       | 0.4%                | 5.6%                     |
| Jun 2020    | 3.2%  | 6.9%             | 4.1%            | 3.6%         | 8.7%            | 6.5%                        | 4.8%         | 4.8%                                | 4.8%                 | 0.2%                          | 5.0%                       | 0.8%                | 5.8%                     |
| May 2020    | 11.8% | 9.7%             | 5.1%            | 4.0%         | 9.3%            | 8.0%                        | 6.0%         | 6.0%                                | 5.0%                 | 0.2%                          | 5.2%                       | 2.0%                | 7.2%                     |
| Apr 2020    | 16.9% | 9.9%             | 8.2%            | 5.3%         | 11.6%           | 9.8%                        | 6.0%         | 6.0%                                | 5.7%                 | 0.1%                          | 5.8%                       | 2.4%                | 8.2%                     |
| Mar 2020    | 10.5% | 9.4%             | 9.3%            | 7.1%         | 11.5%           | 9.9%                        | 6.8%         | 6.8%                                | 5.4%                 | 0.3%                          | 5.6%                       | 3.0%                | 8.6%                     |
| Feb 2020    | 2.4%  | 5.7%             | 5.7%            | 5.1%         | 9.4%            | 6.9%                        | 4.3%         | 4.3%                                | 5.3%                 | 0.5%                          | 5.8%                       |                     | 5.8%                     |
| Jan 2020    | 1.0%  | 6.3%             | 6.7%            | 6.4%         | 10.2%           | 7.7%                        | 5.0%         | 5.0%                                | 6.1%                 | 0.5%                          | 6.6%                       |                     | 6.6%                     |
| 2019        |       | 5.9%             | 5.2%            | 5.2%         | 7.8%            | 6.3%                        | 4.3%         | 4.3%                                | 4.9%                 | 0.4%                          | 5.4%                       |                     | 5.4%                     |
| Dec 2019    |       | 6.6%             | 6.4%            | 5.8%         | 9.5%            | 7.5%                        | 4.0%         | 4.0%                                | 4.6%                 | 0.4%                          | 5.0%                       |                     | 5.0%                     |
| Nov 2019    |       | 5.3%             | 5.1%            | 4.6%         | 7.8%            | 6.0%                        | 4.9%         | 4.9%                                | 5.0%                 | 0.5%                          | 5.5%                       |                     | 5.5%                     |
| Oct 2019    |       | 5.6%             | 6.2%            | 3.3%         | 8.3%            | 6.5%                        | 4.9%         | 4.9%                                | 5.4%                 | 0.4%                          | 5.9%                       |                     | 5.9%                     |
| Sep 2019    |       | 5.4%             | 5.0%            | 4.8%         | 5.4%            | 5.3%                        | 4.2%         | 4.2%                                | 4.5%                 | 0.4%                          | 4.8%                       |                     | 4.8%                     |
| Aug 2019    |       | 6.7%             | 5.3%            | 7.2%         | 8.7%            | 7.0%                        | 4.2%         | 4.2%                                | 5.4%                 | 0.4%                          | 5.8%                       |                     | 5.8%                     |
| Jul 2019    |       | 6.6%             | 5.1%            | 5.3%         | 8.3%            | 6.7%                        | 4.2%         | 4.2%                                | 5.3%                 | 0.4%                          | 5.6%                       |                     | 5.6%                     |
| Jun 2019    |       | 6.3%             | 5.3%            | 5.2%         | 7.4%            | 6.3%                        | 4.4%         | 4.4%                                | 5.1%                 | 0.4%                          | 5.5%                       |                     | 5.5%                     |
| May 2019    |       | 6.3%             | 5.2%            | 4.6%         | 7.8%            | 6.4%                        | 4.2%         | 4.2%                                | 5.1%                 | 0.4%                          | 5.5%                       |                     | 5.5%                     |
| Apr 2019    |       | 5.8%             | 5.0%            | 4.8%         | 7.6%            | 6.1%                        | 4.6%         | 4.6%                                | 5.1%                 | 0.4%                          | 5.5%                       |                     | 5.5%                     |
| Mar 2019    |       | 6.1%             | 4.2%            | 4.8%         | 7.5%            | 5.9%                        | 4.0%         | 4.0%                                | 4.7%                 | 0.4%                          | 5.1%                       |                     | 5.1%                     |
| Feb 2019    |       | 5.5%             | 4.9%            | 6.5%         | 7.3%            | 5.9%                        | 4.3%         | 4.3%                                | 4.7%                 | 0.5%                          | 5.2%                       |                     | 5.2%                     |
| Jan 2019    |       | 4.2%             | 5.0%            | 6.3%         | 8.2%            | 5.9%                        | 4.6%         | 4.6%                                | 4.7%                 | 0.7%                          | 5.3%                       |                     | 5.3%                     |