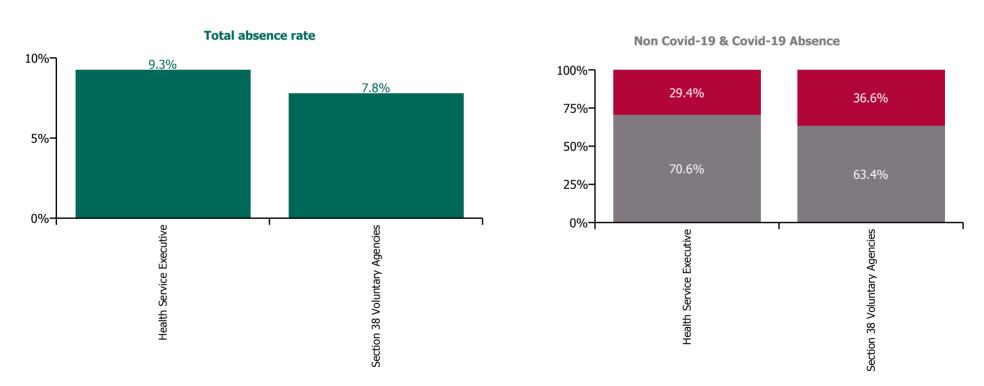

| Health Service Absence Rate - by<br>Care Group: Dec 2021 | Medical &<br>Dental | Nursing &<br>Midwifery | Health & Social<br>Care<br>Professionals | Management &<br>Administrative | General<br>Support | Patient & Client<br>Care | Certified absence | Self-<br>certified<br>absence | Non<br>Covid-19<br>absence | Covid-19<br>absence | Total<br>absence<br>rate |
|----------------------------------------------------------|---------------------|------------------------|------------------------------------------|--------------------------------|--------------------|--------------------------|-------------------|-------------------------------|----------------------------|---------------------|--------------------------|
| CHO 3                                                    | 4.9%                | 9.6%                   | 8.4%                                     | 7.1%                           | 6.4%               | 9.1%                     | 5.5%              | 0.4%                          | 5.9%                       | 2.8%                | 8.6%                     |
| Health Service Executive                                 | 4.9%                | 10.6%                  | 7.7%                                     | 6.9%                           | 7.6%               | 11.0%                    | 6.1%              | 0.4%                          | 6.5%                       | 2.7%                | 9.3%                     |
| Community Health & Wellbeing                             |                     | 0.0%                   | 0.0%                                     | 1.2%                           |                    | 16.6%                    | 2.5%              | 0.0%                          | 2.5%                       | 0.6%                | 3.1%                     |
| Mental Health                                            | 4.8%                | 12.0%                  | 5.6%                                     | 6.1%                           | 0.8%               | 11.8%                    | 5.3%              | 0.5%                          | 5.7%                       | 3.5%                | 9.3%                     |
| Primary Care                                             | 5.7%                | 8.6%                   | 11.8%                                    | 8.0%                           | 6.6%               | 8.3%                     | 5.7%              | 0.2%                          | 6.0%                       | 2.5%                | 8.5%                     |
| Disabilities                                             |                     |                        | 2.8%                                     | 4.4%                           | 15.9%              | 10.4%                    | 3.6%              | 0.1%                          | 3.7%                       | 2.5%                | 6.2%                     |
| Older People                                             | 0.0%                | 10.4%                  | 8.3%                                     | 6.6%                           | 10.4%              | 11.9%                    | 7.6%              | 0.7%                          | 8.2%                       | 2.3%                | 10.5%                    |
| Section 38 Voluntary Agencies                            | 0.0%                | 7.1%                   | 9.0%                                     | 9.6%                           | 3.6%               | 7.9%                     | 4.7%              | 0.2%                          | 4.9%                       | 2.8%                | 7.8%                     |

| Health Service Absence Rate - by<br>Care Group: Dec 2021 | Medical &<br>Dental | Nursing &<br>Midwifery | Health & Social<br>Care<br>Professionals | Management &<br>Administrative | General<br>Support | Patient & Client<br>Care | Certified<br>absence | Self-<br>certified<br>absence | Non<br>Covid-19<br>absence | Covid-19<br>absence | Total<br>absence<br>rate |
|----------------------------------------------------------|---------------------|------------------------|------------------------------------------|--------------------------------|--------------------|--------------------------|----------------------|-------------------------------|----------------------------|---------------------|--------------------------|
| CHO 3                                                    | 0.0%                | 7.1%                   | 9.0%                                     | 9.6%                           | 3.6%               | 7.9%                     | 4.7%                 | 0.2%                          | 4.9%                       | 2.8%                | 7.8%                     |
| Section 38 Voluntary Agencies                            | 0.0%                | 7.1%                   | 9.0%                                     | 9.6%                           | 3.6%               | 7.9%                     | 4.7%                 | 0.2%                          | 4.9%                       | 2.8%                | 7.8%                     |
| Bros. of Charity, Clare                                  | 0.0%                | 0.0%                   | 11.8%                                    | 11.3%                          |                    | 7.2%                     | 4.9%                 | 0.2%                          | 5.2%                       | 3.1%                | 8.3%                     |
| Bros. of Charity, Limerick                               | 0.0%                | 11.6%                  | 8.6%                                     | 1.7%                           | 1.3%               | 9.4%                     | 5.7%                 | 0.3%                          | 6.0%                       | 3.2%                | 9.3%                     |
| Daughters of Charity, Limerick                           |                     | 4.8%                   | 6.6%                                     |                                | 4.5%               | 5.5%                     | 3.3%                 | 0.2%                          | 3.5%                       | 2.0%                | 5.5%                     |
| Daughters of Charity, Roscrea                            |                     | 8.7%                   | 10.6%                                    |                                | 1.4%               | 8.6%                     | 5.1%                 | 0.2%                          | 5.4%                       | 3.2%                | 8.6%                     |