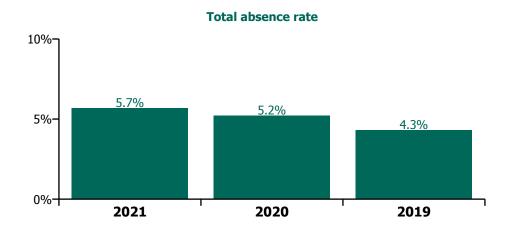

# CHO 3 by Staff Category

| Year/ month | Medical &<br>Dental | Nursing &<br>Midwifery | Health & Social<br>Care<br>Professionals | Management &<br>Administrative | General<br>Support | Patient & Client<br>Care | Certified<br>absence | Self-<br>certified<br>absence | Non<br>Covid-19<br>absence | Covid-19<br>absence | Total<br>absence rate |
|-------------|---------------------|------------------------|------------------------------------------|--------------------------------|--------------------|--------------------------|----------------------|-------------------------------|----------------------------|---------------------|-----------------------|
| 2021        | 3.8%                | 8.0%                   | 5.4%                                     | 4.8%                           | 6.6%               | 7.2%                     | 5.0%                 | 0.4%                          | 5.4%                       | 1.4%                | 6.7%                  |
| Dec 2021    | 4.9%                | 9.6%                   | 8.4%                                     | 7.1%                           | 6.4%               | 9.1%                     | 5.5%                 | 0.4%                          | 5.9%                       | 2.8%                | 8.6%                  |
| Nov 2021    | 3.1%                | 10.0%                  | 6.8%                                     | 6.7%                           | 6.0%               | 9.2%                     | 5.3%                 | 0.6%                          | 5.9%                       | 2.5%                | 8.4%                  |
| Oct 2021    | 3.7%                | 9.2%                   | 5.6%                                     | 5.9%                           | 7.1%               | 7.8%                     | 5.4%                 | 0.5%                          | 5.9%                       | 1.6%                | 7.5%                  |
| Sep 2021    | 7.7%                | 8.5%                   | 4.6%                                     | 5.3%                           | 7.7%               | 7.2%                     | 5.6%                 | 0.4%                          | 6.0%                       | 1.0%                | 7.0%                  |
| Aug 2021    | 6.2%                | 6.8%                   | 5.1%                                     | 4.7%                           | 5.1%               | 7.1%                     | 5.2%                 | 0.4%                          | 5.6%                       | 0.7%                | 6.3%                  |
| Jul 2021    | 4.6%                | 7.0%                   | 4.5%                                     | 3.8%                           | 5.3%               | 6.2%                     | 5.0%                 | 0.4%                          | 5.3%                       | 0.5%                | 5.8%                  |
| Jun 2021    | 1.8%                | 6.7%                   | 4.9%                                     | 4.4%                           | 5.9%               | 5.7%                     | 4.7%                 | 0.4%                          | 5.1%                       | 0.5%                | 5.6%                  |
| May 2021    | 1.1%                | 5.8%                   | 4.2%                                     | 3.9%                           | 7.2%               | 6.0%                     | 4.4%                 | 0.3%                          | 4.8%                       | 0.6%                | 5.4%                  |
| Apr 2021    | 2.3%                | 5.7%                   | 3.7%                                     | 3.3%                           | 6.9%               | 5.6%                     | 4.2%                 | 0.3%                          | 4.5%                       | 0.6%                | 5.1%                  |
| Mar 2021    | 1.7%                | 6.8%                   | 4.4%                                     | 4.3%                           | 4.9%               | 5.8%                     | 4.5%                 | 0.3%                          | 4.8%                       | 0.7%                | 5.5%                  |
| Feb 2021    | 2.2%                | 8.4%                   | 5.2%                                     | 3.4%                           | 6.9%               | 6.9%                     | 4.9%                 | 0.5%                          | 5.4%                       | 1.2%                | 6.5%                  |
| Jan 2021    | 5.9%                | 11.3%                  | 7.7%                                     | 5.1%                           | 9.6%               | 9.1%                     | 4.9%                 | 0.2%                          | 5.1%                       | 3.9%                | 9.0%                  |
| 2020        | 4.6%                | 8.2%                   | 4.4%                                     | 5.7%                           | 7.7%               | 6.7%                     | 5.2%                 | 0.3%                          | 5.5%                       | 1.2%                | 6.7%                  |
| Dec 2020    | 4.6%                | 7.8%                   | 5.5%                                     | 4.2%                           | 7.1%               | 5.9%                     | 4.9%                 | 0.2%                          | 5.1%                       | 1.1%                | 6.3%                  |
| Nov 2020    | 3.9%                | 7.4%                   | 4.1%                                     | 4.0%                           | 7.5%               | 6.0%                     | 4.8%                 | 0.2%                          | 5.0%                       | 0.9%                | 5.9%                  |
| Oct 2020    | 3.0%                | 8.3%                   | 4.5%                                     | 4.2%                           | 6.7%               | 6.5%                     | 4.8%                 | 0.3%                          | 5.1%                       | 1.3%                | 6.4%                  |
| Sep 2020    | 3.2%                | 8.2%                   | 4.7%                                     | 6.1%                           | 8.0%               | 7.0%                     | 5.6%                 | 0.3%                          | 5.8%                       | 1.0%                | 6.8%                  |
| Aug 2020    | 2.7%                | 8.0%                   | 5.2%                                     | 6.5%                           | 6.9%               | 7.2%                     | 5.7%                 | 0.3%                          | 5.9%                       | 1.0%                | 6.9%                  |
| Jul 2020    | 2.9%                | 6.8%                   | 2.9%                                     | 4.3%                           | 8.2%               | 6.2%                     | 5.0%                 | 0.2%                          | 5.2%                       | 0.4%                | 5.6%                  |
| Jun 2020    | 4.0%                | 7.2%                   | 2.7%                                     | 4.7%                           | 7.8%               | 6.1%                     | 4.8%                 | 0.2%                          | 5.0%                       | 0.8%                | 5.8%                  |
| May 2020    | 6.5%                | 9.7%                   | 3.2%                                     | 5.4%                           | 8.1%               | 7.1%                     | 5.0%                 | 0.2%                          | 5.2%                       | 2.0%                | 7.2%                  |
| Apr 2020    | 8.5%                | 10.5%                  | 5.1%                                     | 7.5%                           | 8.4%               | 7.8%                     | 5.7%                 | 0.1%                          | 5.8%                       | 2.4%                | 8.2%                  |
| Mar 2020    | 7.6%                | 10.2%                  | 6.8%                                     | 8.1%                           | 7.7%               | 8.4%                     | 5.4%                 | 0.3%                          | 5.6%                       | 3.0%                | 8.6%                  |
| Feb 2020    | 3.9%                | 6.6%                   | 3.3%                                     | 6.3%                           | 7.9%               | 5.9%                     | 5.3%                 | 0.5%                          | 5.8%                       |                     | 5.8%                  |
| Jan 2020    | 3.8%                | 7.2%                   | 4.5%                                     | 7.1%                           | 8.3%               | 6.8%                     | 6.1%                 | 0.5%                          | 6.6%                       |                     | 6.6%                  |
| 2019        | 4.4%                | 6.4%                   | 4.0%                                     | 5.1%                           | 7.5%               | 5.0%                     | 4.9%                 | 0.4%                          | 5.4%                       |                     | 5.4%                  |
| Dec 2019    | 6.4%                | 6.3%                   | 4.8%                                     | 6.5%                           | 8.3%               | 4.2%                     | 4.6%                 | 0.4%                          | 5.0%                       |                     | 5.0%                  |
| Nov 2019    | 2.6%                | 6.3%                   | 3.9%                                     | 5.4%                           | 7.3%               | 5.7%                     | 5.0%                 | 0.5%                          | 5.5%                       |                     | 5.5%                  |
| Oct 2019    | 4.4%                | 7.0%                   | 4.5%                                     | 5.6%                           | 7.5%               | 5.4%                     | 5.4%                 | 0.4%                          | 5.9%                       |                     | 5.9%                  |
| Sep 2019    | 4.4%                | 6.1%                   | 4.0%                                     | 4.1%                           | 5.2%               | 4.1%                     | 4.5%                 | 0.4%                          | 4.8%                       |                     | 4.8%                  |