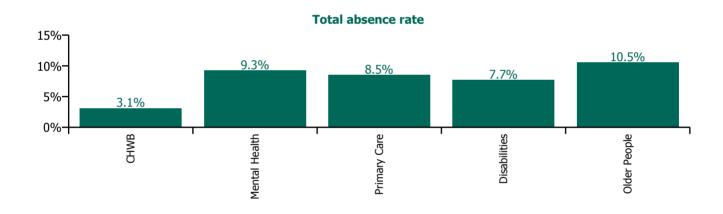

| Health Service Absence Rate - by Care<br>Group: Dec 2021 | Certified absence | Self-<br>certified<br>absence | Non<br>Covid-19<br>absence | Covid-19<br>absence | Total<br>absence<br>rate | % Non<br>Covid-19<br>absence | %<br>Covid-19<br>absence |
|----------------------------------------------------------|-------------------|-------------------------------|----------------------------|---------------------|--------------------------|------------------------------|--------------------------|
| CHO 3                                                    | 5.5%              | 0.4%                          | 5.9%                       | 2.8%                | 8.6%                     | 67.9%                        | 32.1%                    |
| Community Health & Wellbeing                             | 2.5%              | 0.0%                          | 2.5%                       | 0.6%                | 3.1%                     | 79.2%                        | 20.8%                    |
| Mental Health                                            | 5.3%              | 0.5%                          | 5.7%                       | 3.5%                | 9.3%                     | 61.8%                        | 38.2%                    |
| Primary Care                                             | 5.7%              | 0.2%                          | 6.0%                       | 2.5%                | 8.5%                     | 70.2%                        | 29.8%                    |
| Disabilities                                             | 4.6%              | 0.2%                          | 4.9%                       | 2.8%                | 7.7%                     | 63.3%                        | 36.7%                    |
| Older People                                             | 7.6%              | 0.7%                          | 8.2%                       | 2.3%                | 10.5%                    | 78.4%                        | 21.6%                    |