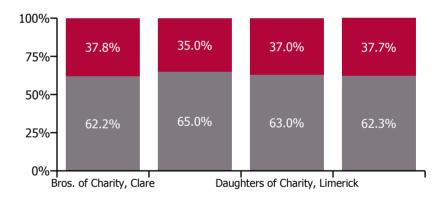

## CHO 3 Section 38's

| Year/ month | Bros. of Charity,<br>Clare | Bros. of Charity,<br>Limerick | Daughters of<br>Charity, Limerick | Daughters of<br>Charity, Roscrea | Section 38<br>Voluntary<br>Agencies | Certified<br>absence | Self-<br>certified<br>absence | Non<br>Covid-19<br>absence | Covid-19<br>absence | Total<br>absence<br>rate |
|-------------|----------------------------|-------------------------------|-----------------------------------|----------------------------------|-------------------------------------|----------------------|-------------------------------|----------------------------|---------------------|--------------------------|
| 2021        | 6.0%                       | 6.8%                          | 4.9%                              | 4.8%                             | 5.7%                                | 3.8%                 | 0.3%                          | 4.1%                       | 1.6%                | 5.7%                     |
| Dec 2021    | 8.3%                       | 9.3%                          | 5.5%                              | 8.6%                             | 7.8%                                | 4.7%                 | 0.2%                          | 4.9%                       | 2.8%                | 7.8%                     |
| Nov 2021    | 7.5%                       | 8.2%                          | 6.6%                              | 8.6%                             | 7.6%                                | 4.3%                 | 0.4%                          | 4.7%                       | 2.9%                | 7.6%                     |
| Oct 2021    | 6.6%                       | 7.3%                          | 6.6%                              | 3.4%                             | 6.3%                                | 4.0%                 | 0.4%                          | 4.4%                       | 1.9%                | 6.3%                     |
| Sep 2021    | 5.4%                       | 6.0%                          | 5.1%                              | 4.2%                             | 5.3%                                | 4.1%                 | 0.2%                          | 4.3%                       | 1.0%                | 5.3%                     |
| Aug 2021    | 5.0%                       | 6.0%                          | 3.9%                              | 3.4%                             | 4.6%                                | 3.7%                 | 0.2%                          | 3.9%                       | 0.8%                | 4.6%                     |
| Jul 2021    | 5.0%                       | 5.8%                          | 1.7%                              | 3.5%                             | 3.9%                                | 3.2%                 | 0.2%                          | 3.4%                       | 0.6%                | 3.9%                     |
| Jun 2021    | 4.7%                       | 6.1%                          | 3.4%                              | 3.3%                             | 4.5%                                | 3.4%                 | 0.3%                          | 3.7%                       | 0.7%                | 4.5%                     |
| May 2021    | 4.7%                       | 5.3%                          | 4.7%                              | 4.0%                             | 4.8%                                | 3.5%                 | 0.3%                          | 3.8%                       | 1.0%                | 4.8%                     |
| Apr 2021    | 4.2%                       | 4.6%                          | 3.6%                              | 2.6%                             | 3.9%                                | 2.8%                 | 0.2%                          | 3.0%                       | 0.9%                | 3.9%                     |
| Mar 2021    | 4.7%                       | 4.7%                          | 4.4%                              | 3.7%                             | 4.4%                                | 3.4%                 | 0.3%                          | 3.6%                       | 0.8%                | 4.4%                     |
| Feb 2021    | 6.7%                       | 5.9%                          | 5.5%                              | 5.2%                             | 5.9%                                | 4.1%                 | 0.6%                          | 4.7%                       | 1.2%                | 5.9%                     |
| Jan 2021    | 8.4%                       | 11.5%                         | 7.6%                              | 6.4%                             | 8.9%                                | 4.1%                 | 0.1%                          | 4.2%                       | 4.7%                | 8.9%                     |
| 2020        | 4.4%                       | 6.3%                          | 5.0%                              | 4.5%                             | 5.2%                                | 4.0%                 | 0.2%                          | 4.2%                       | 1.0%                | 5.2%                     |
| Dec 2020    | 4.1%                       | 6.2%                          | 4.0%                              | 4.0%                             | 4.7%                                | 3.6%                 | 0.1%                          | 3.7%                       | 1.0%                | 4.7%                     |
| Nov 2020    | 4.7%                       | 6.1%                          | 4.1%                              | 4.9%                             | 5.0%                                | 3.8%                 | 0.2%                          | 4.0%                       | 1.0%                | 5.0%                     |
| Oct 2020    | 4.6%                       | 7.9%                          | 4.3%                              | 3.7%                             | 5.4%                                | 3.7%                 | 0.2%                          | 3.8%                       | 1.6%                | 5.4%                     |
| Sep 2020    | 3.2%                       | 7.2%                          | 4.9%                              | 3.2%                             | 5.0%                                | 3.6%                 | 0.1%                          | 3.7%                       | 1.3%                | 5.0%                     |
| Aug 2020    | 4.7%                       | 7.4%                          | 5.5%                              | 4.5%                             | 5.8%                                | 4.3%                 | 0.2%                          | 4.5%                       | 1.3%                | 5.8%                     |
| Jul 2020    | 3.9%                       | 3.6%                          | 4.7%                              | 2.5%                             | 3.8%                                | 3.4%                 | 0.2%                          | 3.6%                       | 0.3%                | 3.8%                     |
| Jun 2020    | 4.9%                       | 5.6%                          | 5.4%                              | 2.2%                             | 4.8%                                | 3.6%                 | 0.2%                          | 3.8%                       | 1.1%                | 4.8%                     |
| May 2020    | 4.9%                       | 8.5%                          | 5.2%                              | 4.0%                             | 6.0%                                | 4.1%                 | 0.1%                          | 4.2%                       | 1.8%                | 6.0%                     |
| Apr 2020    | 3.8%                       | 5.4%                          | 6.6%                              | 8.3%                             | 6.0%                                | 5.1%                 | 0.1%                          | 5.2%                       | 0.8%                | 6.0%                     |
| Mar 2020    | 5.1%                       | 7.6%                          | 6.7%                              | 7.6%                             | 6.8%                                | 4.4%                 | 0.2%                          | 4.6%                       | 2.2%                | 6.8%                     |
| Feb 2020    | 4.2%                       | 3.9%                          | 4.4%                              | 5.1%                             | 4.3%                                | 4.0%                 | 0.3%                          | 4.3%                       |                     | 4.3%                     |
| Jan 2020    | 5.0%                       | 5.5%                          | 4.8%                              | 4.5%                             | 5.0%                                | 4.6%                 | 0.4%                          | 5.0%                       |                     | 5.0%                     |
| 2019        | 3.6%                       | 5.6%                          | 3.9%                              | 4.5%                             | 4.3%                                | 4.0%                 | 0.3%                          | 4.3%                       |                     | 4.3%                     |
| Dec 2019    | 3.6%                       | 5.8%                          | 4.4%                              | 4.8%                             | 4.0%                                | 3.7%                 | 0.3%                          | 4.0%                       |                     | 4.0%                     |
| Nov 2019    | 3.5%                       | 5.7%                          | 4.8%                              | 5.1%                             | 4.9%                                | 4.6%                 | 0.3%                          | 4.9%                       |                     | 4.9%                     |
| Oct 2019    | 3.3%                       | 5.8%                          | 4.8%                              | 5.5%                             | 4.9%                                | 4.6%                 | 0.3%                          | 4.9%                       |                     | 4.9%                     |
| Sep 2019    | 2.6%                       | 5.7%                          | 4.3%                              | 3.1%                             | 4.2%                                | 3.9%                 | 0.3%                          | 4.2%                       |                     | 4.2%                     |
| Aug 2019    | 3.4%                       | 5.5%                          | 3.8%                              | 3.9%                             | 4.2%                                | 4.0%                 | 0.2%                          | 4.2%                       |                     | 4.2%                     |
| Jul 2019    | 3.8%                       | 6.1%                          | 3.1%                              | 4.0%                             | 4.2%                                | 4.0%                 | 0.2%                          | 4.2%                       |                     | 4.2%                     |
| Jun 2019    | 3.9%                       | 5.8%                          | 4.1%                              | 3.5%                             | 4.4%                                | 4.1%                 | 0.3%                          | 4.4%                       |                     | 4.4%                     |
| May 2019    | 4.0%                       | 5.3%                          | 3.8%                              | 3.7%                             | 4.2%                                | 3.9%                 | 0.3%                          | 4.2%                       |                     | 4.2%                     |
| Apr 2019    | 3.7%                       | 5.8%                          | 4.3%                              | 4.2%                             | 4.6%                                | 4.3%                 | 0.3%                          | 4.6%                       |                     | 4.6%                     |
| Mar 2019    | 3.6%                       | 4.7%                          | 3.5%                              | 4.4%                             | 4.0%                                | 3.8%                 | 0.3%                          | 4.0%                       |                     | 4.0%                     |
| Feb 2019    | 3.7%                       | 5.1%                          | 3.2%                              | 5.3%                             | 4.3%                                | 3.8%                 | 0.4%                          | 4.3%                       |                     | 4.3%                     |
| Jan 2019    | 4.4%                       | 5.6%                          | 3.0%                              | 5.9%                             | 4.6%                                | 3.7%                 | 0.9%                          | 4.6%                       |                     | 4.6%                     |