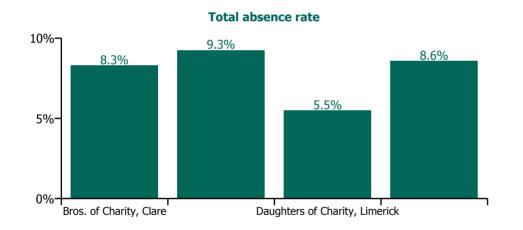

## CHO 3 Section 38's

| Year/ month | Bros. of Charity,<br>Clare | Bros. of Charity,<br>Limerick | Daughters of<br>Charity, Limerick | Daughters of<br>Charity, Roscrea | Section 38<br>Voluntary<br>Agencies | Certified<br>absence | Self-<br>certified<br>absence | Non<br>Covid-19<br>absence | Covid-19<br>absence | Total<br>absence<br>rate |
|-------------|----------------------------|-------------------------------|-----------------------------------|----------------------------------|-------------------------------------|----------------------|-------------------------------|----------------------------|---------------------|--------------------------|
| 2021        | 6.0%                       | 6.8%                          | 4.9%                              | 4.8%                             | 5.7%                                | 3.8%                 | 0.3%                          | 4.1%                       | 1.6%                | 5.7%                     |
| Dec 2021    | 8.3%                       | 9.3%                          | 5.5%                              | 8.6%                             | 7.8%                                | 4.7%                 | 0.2%                          | 4.9%                       | 2.8%                | 7.8%                     |
| Nov 2021    | 7.5%                       | 8.2%                          | 6.6%                              | 8.6%                             | 7.6%                                | 4.3%                 | 0.4%                          | 4.7%                       | 2.9%                | 7.6%                     |
| Oct 2021    | 6.6%                       | 7.3%                          | 6.6%                              | 3.4%                             | 6.3%                                | 4.0%                 | 0.4%                          | 4.4%                       | 1.9%                | 6.3%                     |
| Sep 2021    | 5.4%                       | 6.0%                          | 5.1%                              | 4.2%                             | 5.3%                                | 4.1%                 | 0.2%                          | 4.3%                       | 1.0%                | 5.3%                     |
| Aug 2021    | 5.0%                       | 6.0%                          | 3.9%                              | 3.4%                             | 4.6%                                | 3.7%                 | 0.2%                          | 3.9%                       | 0.8%                | 4.6%                     |
| Jul 2021    | 5.0%                       | 5.8%                          | 1.7%                              | 3.5%                             | 3.9%                                | 3.2%                 | 0.2%                          | 3.4%                       | 0.6%                | 3.9%                     |
| Jun 2021    | 4.7%                       | 6.1%                          | 3.4%                              | 3.3%                             | 4.5%                                | 3.4%                 | 0.3%                          | 3.7%                       | 0.7%                | 4.5%                     |
| May 2021    | 4.7%                       | 5.3%                          | 4.7%                              | 4.0%                             | 4.8%                                | 3.5%                 | 0.3%                          | 3.8%                       | 1.0%                | 4.8%                     |
| Apr 2021    | 4.2%                       | 4.6%                          | 3.6%                              | 2.6%                             | 3.9%                                | 2.8%                 | 0.2%                          | 3.0%                       | 0.9%                | 3.9%                     |
| Mar 2021    | 4.7%                       | 4.7%                          | 4.4%                              | 3.7%                             | 4.4%                                | 3.4%                 | 0.3%                          | 3.6%                       | 0.8%                | 4.4%                     |
| Feb 2021    | 6.7%                       | 5.9%                          | 5.5%                              | 5.2%                             | 5.9%                                | 4.1%                 | 0.6%                          | 4.7%                       | 1.2%                | 5.9%                     |
| Jan 2021    | 8.4%                       | 11.5%                         | 7.6%                              | 6.4%                             | 8.9%                                | 4.1%                 | 0.1%                          | 4.2%                       | 4.7%                | 8.9%                     |
| 2020        | 4.4%                       | 6.3%                          | 5.0%                              | 4.5%                             | 5.2%                                | 4.0%                 | 0.2%                          | 4.2%                       | 1.0%                | 5.2%                     |
| Dec 2020    | 4.1%                       | 6.2%                          | 4.0%                              | 4.0%                             | 4.7%                                | 3.6%                 | 0.1%                          | 3.7%                       | 1.0%                | 4.7%                     |
| Nov 2020    | 4.7%                       | 6.1%                          | 4.1%                              | 4.9%                             | 5.0%                                | 3.8%                 | 0.2%                          | 4.0%                       | 1.0%                | 5.0%                     |
| Oct 2020    | 4.6%                       | 7.9%                          | 4.3%                              | 3.7%                             | 5.4%                                | 3.7%                 | 0.2%                          | 3.8%                       | 1.6%                | 5.4%                     |
| Sep 2020    | 3.2%                       | 7.2%                          | 4.9%                              | 3.2%                             | 5.0%                                | 3.6%                 | 0.1%                          | 3.7%                       | 1.3%                | 5.0%                     |
| Aug 2020    | 4.7%                       | 7.4%                          | 5.5%                              | 4.5%                             | 5.8%                                | 4.3%                 | 0.2%                          | 4.5%                       | 1.3%                | 5.8%                     |
| Jul 2020    | 3.9%                       | 3.6%                          | 4.7%                              | 2.5%                             | 3.8%                                | 3.4%                 | 0.2%                          | 3.6%                       | 0.3%                | 3.8%                     |
| Jun 2020    | 4.9%                       | 5.6%                          | 5.4%                              | 2.2%                             | 4.8%                                | 3.6%                 | 0.2%                          | 3.8%                       | 1.1%                | 4.8%                     |
| May 2020    | 4.9%                       | 8.5%                          | 5.2%                              | 4.0%                             | 6.0%                                | 4.1%                 | 0.1%                          | 4.2%                       | 1.8%                | 6.0%                     |
| Apr 2020    | 3.8%                       | 5.4%                          | 6.6%                              | 8.3%                             | 6.0%                                | 5.1%                 | 0.1%                          | 5.2%                       | 0.8%                | 6.0%                     |
| Mar 2020    | 5.1%                       | 7.6%                          | 6.7%                              | 7.6%                             | 6.8%                                | 4.4%                 | 0.2%                          | 4.6%                       | 2.2%                | 6.8%                     |
| Feb 2020    | 4.2%                       | 3.9%                          | 4.4%                              | 5.1%                             | 4.3%                                | 4.0%                 | 0.3%                          | 4.3%                       |                     | 4.3%                     |
| Jan 2020    | 5.0%                       | 5.5%                          | 4.8%                              | 4.5%                             | 5.0%                                | 4.6%                 | 0.4%                          | 5.0%                       |                     | 5.0%                     |
| 2019        | 3.6%                       | 5.6%                          | 3.9%                              | 4.5%                             | 4.3%                                | 4.0%                 | 0.3%                          | 4.3%                       |                     | 4.3%                     |
| Dec 2019    | 3.6%                       | 5.8%                          | 4.4%                              | 4.8%                             | 4.0%                                | 3.7%                 | 0.3%                          | 4.0%                       |                     | 4.0%                     |
| Nov 2019    | 3.5%                       | 5.7%                          | 4.8%                              | 5.1%                             | 4.9%                                | 4.6%                 | 0.3%                          | 4.9%                       |                     | 4.9%                     |
| Oct 2019    | 3.3%                       | 5.8%                          | 4.8%                              | 5.5%                             | 4.9%                                | 4.6%                 | 0.3%                          | 4.9%                       |                     | 4.9%                     |
| Sep 2019    | 2.6%                       | 5.7%                          | 4.3%                              | 3.1%                             | 4.2%                                | 3.9%                 | 0.3%                          | 4.2%                       |                     | 4.2%                     |
| Aug 2019    | 3.4%                       | 5.5%                          | 3.8%                              | 3.9%                             | 4.2%                                | 4.0%                 | 0.2%                          | 4.2%                       |                     | 4.2%                     |
| Jul 2019    | 3.8%                       | 6.1%                          | 3.1%                              | 4.0%                             | 4.2%                                | 4.0%                 | 0.2%                          | 4.2%                       |                     | 4.2%                     |
| Jun 2019    | 3.9%                       | 5.8%                          | 4.1%                              | 3.5%                             | 4.4%                                | 4.1%                 | 0.3%                          | 4.4%                       |                     | 4.4%                     |
| May 2019    | 4.0%                       | 5.3%                          | 3.8%                              | 3.7%                             | 4.2%                                | 3.9%                 | 0.3%                          | 4.2%                       |                     | 4.2%                     |
| Apr 2019    | 3.7%                       | 5.8%                          | 4.3%                              | 4.2%                             | 4.6%                                | 4.3%                 | 0.3%                          | 4.6%                       |                     | 4.6%                     |
| Mar 2019    | 3.6%                       | 4.7%                          | 3.5%                              | 4.4%                             | 4.0%                                | 3.8%                 | 0.3%                          | 4.0%                       |                     | 4.0%                     |
| Feb 2019    | 3.7%                       | 5.1%                          | 3.2%                              | 5.3%                             | 4.3%                                | 3.8%                 | 0.4%                          | 4.3%                       |                     | 4.3%                     |
| Jan 2019    | 4.4%                       | 5.6%                          | 3.0%                              | 5.9%                             | 4.6%                                | 3.7%                 | 0.9%                          | 4.6%                       |                     | 4.6%                     |