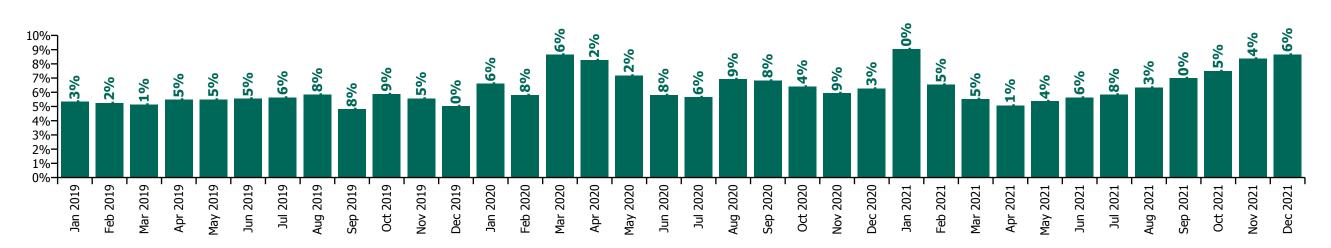

# CHO 3 by Staff Category

| Year/ month | Medical &<br>Dental | Nursing &<br>Midwifery | Health & Social<br>Care<br>Professionals | Management &<br>Administrative | General<br>Support | Patient & Client<br>Care | Certified<br>absence | Self-<br>certified<br>absence | Non<br>Covid-19<br>absence | Covid-19<br>absence | Total<br>absence rate |
|-------------|---------------------|------------------------|------------------------------------------|--------------------------------|--------------------|--------------------------|----------------------|-------------------------------|----------------------------|---------------------|-----------------------|
| 2021        | 3.8%                | 8.0%                   | 5.4%                                     | 4.8%                           | 6.6%               | 7.2%                     | 5.0%                 | 0.4%                          | 5.4%                       | 1.4%                | 6.7%                  |
| Dec 2021    | 4.9%                | 9.6%                   | 8.4%                                     | 7.1%                           | 6.4%               | 9.1%                     | 5.5%                 | 0.4%                          | 5.9%                       | 2.8%                | 8.6%                  |
| Nov 2021    | 3.1%                | 10.0%                  | 6.8%                                     | 6.7%                           | 6.0%               | 9.2%                     | 5.3%                 | 0.6%                          | 5.9%                       | 2.5%                | 8.4%                  |
| Oct 2021    | 3.7%                | 9.2%                   | 5.6%                                     | 5.9%                           | 7.1%               | 7.8%                     | 5.4%                 | 0.5%                          | 5.9%                       | 1.6%                | 7.5%                  |
| Sep 2021    | 7.7%                | 8.5%                   | 4.6%                                     | 5.3%                           | 7.7%               | 7.2%                     | 5.6%                 | 0.4%                          | 6.0%                       | 1.0%                | 7.0%                  |
| Aug 2021    | 6.2%                | 6.8%                   | 5.1%                                     | 4.7%                           | 5.1%               | 7.1%                     | 5.2%                 | 0.4%                          | 5.6%                       | 0.7%                | 6.3%                  |
| Jul 2021    | 4.6%                | 7.0%                   | 4.5%                                     | 3.8%                           | 5.3%               | 6.2%                     | 5.0%                 | 0.4%                          | 5.3%                       | 0.5%                | 5.8%                  |
| Jun 2021    | 1.8%                | 6.7%                   | 4.9%                                     | 4.4%                           | 5.9%               | 5.7%                     | 4.7%                 | 0.4%                          | 5.1%                       | 0.5%                | 5.6%                  |
| May 2021    | 1.1%                | 5.8%                   | 4.2%                                     | 3.9%                           | 7.2%               | 6.0%                     | 4.4%                 | 0.3%                          | 4.8%                       | 0.6%                | 5.4%                  |
| Apr 2021    | 2.3%                | 5.7%                   | 3.7%                                     | 3.3%                           | 6.9%               | 5.6%                     | 4.2%                 | 0.3%                          | 4.5%                       | 0.6%                | 5.1%                  |
| Mar 2021    | 1.7%                | 6.8%                   | 4.4%                                     | 4.3%                           | 4.9%               | 5.8%                     | 4.5%                 | 0.3%                          | 4.8%                       | 0.7%                | 5.5%                  |
| Feb 2021    | 2.2%                | 8.4%                   | 5.2%                                     | 3.4%                           | 6.9%               | 6.9%                     | 4.9%                 | 0.5%                          | 5.4%                       | 1.2%                | 6.5%                  |
| Jan 2021    | 5.9%                | 11.3%                  | 7.7%                                     | 5.1%                           | 9.6%               | 9.1%                     | 4.9%                 | 0.2%                          | 5.1%                       | 3.9%                | 9.0%                  |
| 2020        | 4.6%                | 8.2%                   | 4.4%                                     | 5.7%                           | 7.7%               | 6.7%                     | 5.2%                 | 0.3%                          | 5.5%                       | 1.2%                | 6.7%                  |
| Dec 2020    | 4.6%                | 7.8%                   | 5.5%                                     | 4.2%                           | 7.1%               | 5.9%                     | 4.9%                 | 0.2%                          | 5.1%                       | 1.1%                | 6.3%                  |
| Nov 2020    | 3.9%                | 7.4%                   | 4.1%                                     | 4.0%                           | 7.5%               | 6.0%                     | 4.8%                 | 0.2%                          | 5.0%                       | 0.9%                | 5.9%                  |
| Oct 2020    | 3.0%                | 8.3%                   | 4.5%                                     | 4.2%                           | 6.7%               | 6.5%                     | 4.8%                 | 0.3%                          | 5.1%                       | 1.3%                | 6.4%                  |
| Sep 2020    | 3.2%                | 8.2%                   | 4.7%                                     | 6.1%                           | 8.0%               | 7.0%                     | 5.6%                 | 0.3%                          | 5.8%                       | 1.0%                | 6.8%                  |
| Aug 2020    | 2.7%                | 8.0%                   | 5.2%                                     | 6.5%                           | 6.9%               | 7.2%                     | 5.7%                 | 0.3%                          | 5.9%                       | 1.0%                | 6.9%                  |
| Jul 2020    | 2.9%                | 6.8%                   | 2.9%                                     | 4.3%                           | 8.2%               | 6.2%                     | 5.0%                 | 0.2%                          | 5.2%                       | 0.4%                | 5.6%                  |
| Jun 2020    | 4.0%                | 7.2%                   | 2.7%                                     | 4.7%                           | 7.8%               | 6.1%                     | 4.8%                 | 0.2%                          | 5.0%                       | 0.8%                | 5.8%                  |
| May 2020    | 6.5%                | 9.7%                   | 3.2%                                     | 5.4%                           | 8.1%               | 7.1%                     | 5.0%                 | 0.2%                          | 5.2%                       | 2.0%                | 7.2%                  |
| Apr 2020    | 8.5%                | 10.5%                  | 5.1%                                     | 7.5%                           | 8.4%               | 7.8%                     | 5.7%                 | 0.1%                          | 5.8%                       | 2.4%                | 8.2%                  |
| Mar 2020    | 7.6%                | 10.2%                  | 6.8%                                     | 8.1%                           | 7.7%               | 8.4%                     | 5.4%                 | 0.3%                          | 5.6%                       | 3.0%                | 8.6%                  |
| Feb 2020    | 3.9%                | 6.6%                   | 3.3%                                     | 6.3%                           | 7.9%               | 5.9%                     | 5.3%                 | 0.5%                          | 5.8%                       |                     | 5.8%                  |
| Jan 2020    | 3.8%                | 7.2%                   | 4.5%                                     | 7.1%                           | 8.3%               | 6.8%                     | 6.1%                 | 0.5%                          | 6.6%                       |                     | 6.6%                  |
| 2019        | 4.4%                | 6.4%                   | 4.0%                                     | 5.1%                           | 7.5%               | 5.0%                     | 4.9%                 | 0.4%                          | 5.4%                       |                     | 5.4%                  |
| Dec 2019    | 6.4%                | 6.3%                   | 4.8%                                     | 6.5%                           | 8.3%               | 4.2%                     | 4.6%                 | 0.4%                          | 5.0%                       |                     | 5.0%                  |
| Nov 2019    | 2.6%                | 6.3%                   | 3.9%                                     | 5.4%                           | 7.3%               | 5.7%                     | 5.0%                 | 0.5%                          | 5.5%                       |                     | 5.5%                  |
| Oct 2019    | 4.4%                | 7.0%                   | 4.5%                                     | 5.6%                           | 7.5%               | 5.4%                     | 5.4%                 | 0.4%                          | 5.9%                       |                     | 5.9%                  |
| Sep 2019    | 4.4%                | 6.1%                   | 4.0%                                     | 4.1%                           | 5.2%               | 4.1%                     | 4.5%                 | 0.4%                          | 4.8%                       |                     | 4.8%                  |