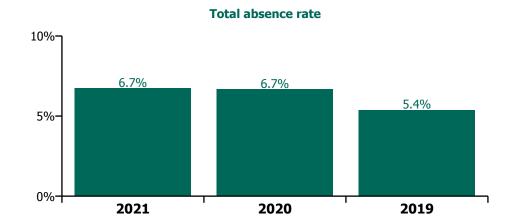

# CHO 3 by Staff Category

| Year/ month | Medical &<br>Dental | Nursing &<br>Midwifery | Health & Social<br>Care<br>Professionals | Management &<br>Administrative | General<br>Support | Patient & Client<br>Care | Certified<br>absence | Self-<br>certified<br>absence | Non<br>Covid-19<br>absence | Covid-19<br>absence | Total<br>absence rate |
|-------------|---------------------|------------------------|------------------------------------------|--------------------------------|--------------------|--------------------------|----------------------|-------------------------------|----------------------------|---------------------|-----------------------|
| 2021        | 3.8%                | 8.0%                   | 5.4%                                     | 4.8%                           | 6.6%               | 7.2%                     | 5.0%                 | 0.4%                          | 5.4%                       | 1.4%                | 6.7%                  |
| Dec 2021    | 4.9%                | 9.6%                   | 8.4%                                     | 7.1%                           | 6.4%               | 9.1%                     | 5.5%                 | 0.4%                          | 5.9%                       | 2.8%                | 8.6%                  |
| Nov 2021    | 3.1%                | 10.0%                  | 6.8%                                     | 6.7%                           | 6.0%               | 9.2%                     | 5.3%                 | 0.6%                          | 5.9%                       | 2.5%                | 8.4%                  |
| Oct 2021    | 3.7%                | 9.2%                   | 5.6%                                     | 5.9%                           | 7.1%               | 7.8%                     | 5.4%                 | 0.5%                          | 5.9%                       | 1.6%                | 7.5%                  |
| Sep 2021    | 7.7%                | 8.5%                   | 4.6%                                     | 5.3%                           | 7.7%               | 7.2%                     | 5.6%                 | 0.4%                          | 6.0%                       | 1.0%                | 7.0%                  |
| Aug 2021    | 6.2%                | 6.8%                   | 5.1%                                     | 4.7%                           | 5.1%               | 7.1%                     | 5.2%                 | 0.4%                          | 5.6%                       | 0.7%                | 6.3%                  |
| Jul 2021    | 4.6%                | 7.0%                   | 4.5%                                     | 3.8%                           | 5.3%               | 6.2%                     | 5.0%                 | 0.4%                          | 5.3%                       | 0.5%                | 5.8%                  |
| Jun 2021    | 1.8%                | 6.7%                   | 4.9%                                     | 4.4%                           | 5.9%               | 5.7%                     | 4.7%                 | 0.4%                          | 5.1%                       | 0.5%                | 5.6%                  |
| May 2021    | 1.1%                | 5.8%                   | 4.2%                                     | 3.9%                           | 7.2%               | 6.0%                     | 4.4%                 | 0.3%                          | 4.8%                       | 0.6%                | 5.4%                  |
| Apr 2021    | 2.3%                | 5.7%                   | 3.7%                                     | 3.3%                           | 6.9%               | 5.6%                     | 4.2%                 | 0.3%                          | 4.5%                       | 0.6%                | 5.1%                  |
| Mar 2021    | 1.7%                | 6.8%                   | 4.4%                                     | 4.3%                           | 4.9%               | 5.8%                     | 4.5%                 | 0.3%                          | 4.8%                       | 0.7%                | 5.5%                  |
| Feb 2021    | 2.2%                | 8.4%                   | 5.2%                                     | 3.4%                           | 6.9%               | 6.9%                     | 4.9%                 | 0.5%                          | 5.4%                       | 1.2%                | 6.5%                  |
| Jan 2021    | 5.9%                | 11.3%                  | 7.7%                                     | 5.1%                           | 9.6%               | 9.1%                     | 4.9%                 | 0.2%                          | 5.1%                       | 3.9%                | 9.0%                  |
| 2020        | 4.6%                | 8.2%                   | 4.4%                                     | 5.7%                           | 7.7%               | 6.7%                     | 5.2%                 | 0.3%                          | 5.5%                       | 1.2%                | 6.7%                  |
| Dec 2020    | 4.6%                | 7.8%                   | 5.5%                                     | 4.2%                           | 7.1%               | 5.9%                     | 4.9%                 | 0.2%                          | 5.1%                       | 1.1%                | 6.3%                  |
| Nov 2020    | 3.9%                | 7.4%                   | 4.1%                                     | 4.0%                           | 7.5%               | 6.0%                     | 4.8%                 | 0.2%                          | 5.0%                       | 0.9%                | 5.9%                  |
| Oct 2020    | 3.0%                | 8.3%                   | 4.5%                                     | 4.2%                           | 6.7%               | 6.5%                     | 4.8%                 | 0.3%                          | 5.1%                       | 1.3%                | 6.4%                  |
| Sep 2020    | 3.2%                | 8.2%                   | 4.7%                                     | 6.1%                           | 8.0%               | 7.0%                     | 5.6%                 | 0.3%                          | 5.8%                       | 1.0%                | 6.8%                  |
| Aug 2020    | 2.7%                | 8.0%                   | 5.2%                                     | 6.5%                           | 6.9%               | 7.2%                     | 5.7%                 | 0.3%                          | 5.9%                       | 1.0%                | 6.9%                  |
| Jul 2020    | 2.9%                | 6.8%                   | 2.9%                                     | 4.3%                           | 8.2%               | 6.2%                     | 5.0%                 | 0.2%                          | 5.2%                       | 0.4%                | 5.6%                  |
| Jun 2020    | 4.0%                | 7.2%                   | 2.7%                                     | 4.7%                           | 7.8%               | 6.1%                     | 4.8%                 | 0.2%                          | 5.0%                       | 0.8%                | 5.8%                  |
| May 2020    | 6.5%                | 9.7%                   | 3.2%                                     | 5.4%                           | 8.1%               | 7.1%                     | 5.0%                 | 0.2%                          | 5.2%                       | 2.0%                | 7.2%                  |
| Apr 2020    | 8.5%                | 10.5%                  | 5.1%                                     | 7.5%                           | 8.4%               | 7.8%                     | 5.7%                 | 0.1%                          | 5.8%                       | 2.4%                | 8.2%                  |
| Mar 2020    | 7.6%                | 10.2%                  | 6.8%                                     | 8.1%                           | 7.7%               | 8.4%                     | 5.4%                 | 0.3%                          | 5.6%                       | 3.0%                | 8.6%                  |
| Feb 2020    | 3.9%                | 6.6%                   | 3.3%                                     | 6.3%                           | 7.9%               | 5.9%                     | 5.3%                 | 0.5%                          | 5.8%                       |                     | 5.8%                  |
| Jan 2020    | 3.8%                | 7.2%                   | 4.5%                                     | 7.1%                           | 8.3%               | 6.8%                     | 6.1%                 | 0.5%                          | 6.6%                       |                     | 6.6%                  |
| 2019        | 4.4%                | 6.4%                   | 4.0%                                     | 5.1%                           | 7.5%               | 5.0%                     | 4.9%                 | 0.4%                          | 5.4%                       |                     | 5.4%                  |
| Dec 2019    | 6.4%                | 6.3%                   | 4.8%                                     | 6.5%                           | 8.3%               | 4.2%                     | 4.6%                 | 0.4%                          | 5.0%                       |                     | 5.0%                  |
| Nov 2019    | 2.6%                | 6.3%                   | 3.9%                                     | 5.4%                           | 7.3%               | 5.7%                     | 5.0%                 | 0.5%                          | 5.5%                       |                     | 5.5%                  |
| Oct 2019    | 4.4%                | 7.0%                   | 4.5%                                     | 5.6%                           | 7.5%               | 5.4%                     | 5.4%                 | 0.4%                          | 5.9%                       |                     | 5.9%                  |
| Sep 2019    | 4.4%                | 6.1%                   | 4.0%                                     | 4.1%                           | 5.2%               | 4.1%                     | 4.5%                 | 0.4%                          | 4.8%                       |                     | 4.8%                  |