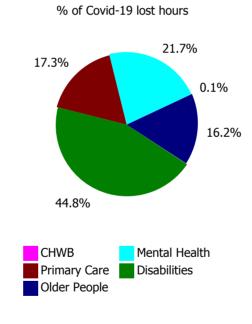

| Health Service Absence Rate - by Care<br>Group: Dec 2021 | Certified absence | Self-<br>certified<br>absence | Non<br>Covid-19<br>absence | Covid-19<br>absence | Total<br>absence<br>rate | % Non<br>Covid-19<br>absence | %<br>Covid-19<br>absence |
|----------------------------------------------------------|-------------------|-------------------------------|----------------------------|---------------------|--------------------------|------------------------------|--------------------------|
| CHO 3                                                    | 5.5%              | 0.4%                          | 5.9%                       | 2.8%                | 8.6%                     | 67.9%                        | 32.1%                    |
| Community Health & Wellbeing                             | 2.5%              | 0.0%                          | 2.5%                       | 0.6%                | 3.1%                     | 79.2%                        | 20.8%                    |
| Mental Health                                            | 5.3%              | 0.5%                          | 5.7%                       | 3.5%                | 9.3%                     | 61.8%                        | 38.2%                    |
| Primary Care                                             | 5.7%              | 0.2%                          | 6.0%                       | 2.5%                | 8.5%                     | 70.2%                        | 29.8%                    |
| Disabilities                                             | 4.6%              | 0.2%                          | 4.9%                       | 2.8%                | 7.7%                     | 63.3%                        | 36.7%                    |
| Older People                                             | 7.6%              | 0.7%                          | 8.2%                       | 2.3%                | 10.5%                    | 78.4%                        | 21.6%                    |

| Health Service Covid-19 Absence Rate - by<br>Staff Category & Care Group: Dec 2021 | Medical &<br>Dental | Nursing &<br>Midwifery | Health & Social<br>Care<br>Professionals | Management &<br>Administrative | General<br>Support | Patient & Client<br>Care | Covid-19<br>absence | Non Covid-19<br>absence | Total<br>absence rate |
|------------------------------------------------------------------------------------|---------------------|------------------------|------------------------------------------|--------------------------------|--------------------|--------------------------|---------------------|-------------------------|-----------------------|
| CHO 3                                                                              | 0.7%                | 3.1%                   | 2.7%                                     | 7.1%                           | 2.5%               | 2.8%                     | 2.8%                | 5.9%                    | 8.6%                  |
| Community Health & Wellbeing                                                       |                     | 0.0%                   | 0.0%                                     | 1.2%                           |                    | 4.8%                     | 0.6%                | 2.5%                    | 3.1%                  |
| Mental Health                                                                      | 0.3%                | 5.2%                   | 1.5%                                     | 6.1%                           | 0.8%               | 3.7%                     | 3.5%                | 5.7%                    | 9.3%                  |
| Primary Care                                                                       | 1.1%                | 2.2%                   | 2.1%                                     | 8.0%                           | 3.2%               | 3.4%                     | 2.5%                | 6.0%                    | 8.5%                  |
| Disabilities                                                                       | 0.0%                | 2.4%                   | 3.3%                                     | 6.6%                           | 1.5%               | 2.9%                     | 2.8%                | 4.9%                    | 7.7%                  |
| Older People                                                                       | 0.0%                | 1.9%                   | 2.5%                                     | 6.6%                           | 3.8%               | 2.1%                     | 2.3%                | 8.2%                    | 10.5%                 |