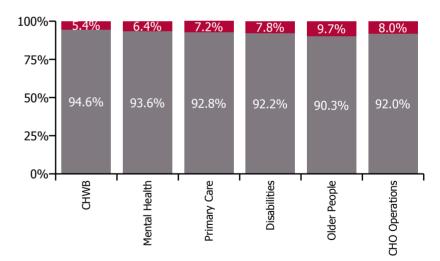

| Table 2 : Health Service Absence Rate -<br>by Care Group (Inclusive of HSE and S38<br>Agencies) Dec 2023 | Certified<br>absence | Self-<br>certified<br>absence | Non<br>Covid-19<br>absence | Covid-19<br>absence | Total<br>absence<br>rate | % Non<br>Covid-19<br>absence | %<br>Covid-19<br>absence |
|----------------------------------------------------------------------------------------------------------|----------------------|-------------------------------|----------------------------|---------------------|--------------------------|------------------------------|--------------------------|
| СНО 3                                                                                                    | 5.9%                 | 0.6%                          | 6.4%                       | 0.6%                | 7.0%                     | 92.0%                        | 8.0%                     |
| CHO Operations                                                                                           | 5.4%                 | 0.6%                          | 6.1%                       | 0.5%                | 6.6%                     | 92.0%                        | 8.0%                     |
| Community Health & Wellbeing                                                                             | 12.6%                | 1.2%                          | 13.9%                      | 0.8%                | 14.7%                    | 94.6%                        | 5.4%                     |
| Mental Health                                                                                            | 6.5%                 | 0.6%                          | 7.1%                       | 0.5%                | 7.6%                     | 93.6%                        | 6.4%                     |
| Primary Care                                                                                             | 6.1%                 | 0.5%                          | 6.6%                       | 0.5%                | 7.1%                     | 92.8%                        | 7.2%                     |
| Disabilities                                                                                             | 4.5%                 | 0.4%                          | 4.8%                       | 0.4%                | 5.2%                     | 92.2%                        | 7.8%                     |
| Older People                                                                                             | 8.0%                 | 1.0%                          | 9.0%                       | 1.0%                | 9.9%                     | 90.3%                        | 9.7%                     |

Non Covid-19 & Covid-19 Absence