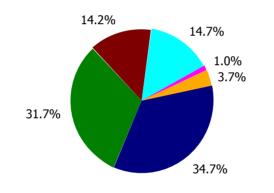

| Table 2 : Health Service Absence Rate -<br>by Care Group (Inclusive of HSE and S38<br>Agencies) Dec 2023 | Certified<br>absence | Self-<br>certified<br>absence | Non<br>Covid-19<br>absence | Covid-19<br>absence | Total<br>absence<br>rate | % Non<br>Covid-19<br>absence | %<br>Covid-19<br>absence |
|----------------------------------------------------------------------------------------------------------|----------------------|-------------------------------|----------------------------|---------------------|--------------------------|------------------------------|--------------------------|
| СНО 3                                                                                                    | 5.9%                 | 0.6%                          | 6.4%                       | 0.6%                | 7.0%                     | 92.0%                        | 8.0%                     |
| CHO Operations                                                                                           | 5.4%                 | 0.6%                          | 6.1%                       | 0.5%                | 6.6%                     | 92.0%                        | 8.0%                     |
| Community Health & Wellbeing                                                                             | 12.6%                | 1.2%                          | 13.9%                      | 0.8%                | 14.7%                    | 94.6%                        | 5.4%                     |
| Mental Health                                                                                            | 6.5%                 | 0.6%                          | 7.1%                       | 0.5%                | 7.6%                     | 93.6%                        | 6.4%                     |
| Primary Care                                                                                             | 6.1%                 | 0.5%                          | 6.6%                       | 0.5%                | 7.1%                     | 92.8%                        | 7.2%                     |
| Disabilities                                                                                             | 4.5%                 | 0.4%                          | 4.8%                       | 0.4%                | 5.2%                     | 92.2%                        | 7.8%                     |
| Older People                                                                                             | 8.0%                 | 1.0%                          | 9.0%                       | 1.0%                | 9.9%                     | 90.3%                        | 9.7%                     |

#### Total absence rate

Non Covid-19 & Covid-19 Absence