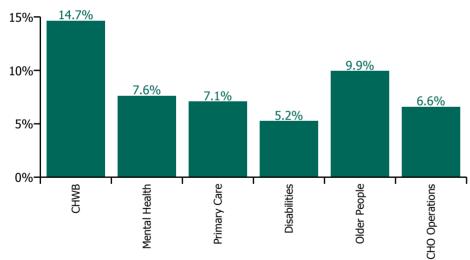

| Table 2 : Health Service Absence Rate -<br>by Care Group (Inclusive of HSE and S38<br>Agencies) Dec 2023 | Certified<br>absence | Self-<br>certified<br>absence | Non<br>Covid-19<br>absence | Covid-19<br>absence | Total<br>absence<br>rate | % Non<br>Covid-19<br>absence | %<br>Covid-19<br>absence |
|----------------------------------------------------------------------------------------------------------|----------------------|-------------------------------|----------------------------|---------------------|--------------------------|------------------------------|--------------------------|
| СНО 3                                                                                                    | 5.9%                 | 0.6%                          | 6.4%                       | 0.6%                | 7.0%                     | 92.0%                        | 8.0%                     |
| CHO Operations                                                                                           | 5.4%                 | 0.6%                          | 6.1%                       | 0.5%                | 6.6%                     | 92.0%                        | 8.0%                     |
| Community Health & Wellbeing                                                                             | 12.6%                | 1.2%                          | 13.9%                      | 0.8%                | 14.7%                    | 94.6%                        | 5.4%                     |
| Mental Health                                                                                            | 6.5%                 | 0.6%                          | 7.1%                       | 0.5%                | 7.6%                     | 93.6%                        | 6.4%                     |
| Primary Care                                                                                             | 6.1%                 | 0.5%                          | 6.6%                       | 0.5%                | 7.1%                     | 92.8%                        | 7.2%                     |
| Disabilities                                                                                             | 4.5%                 | 0.4%                          | 4.8%                       | 0.4%                | 5.2%                     | 92.2%                        | 7.8%                     |
| Older People                                                                                             | 8.0%                 | 1.0%                          | 9.0%                       | 1.0%                | 9.9%                     | 90.3%                        | 9.7%                     |

Non Covid-19 & Covid-19 Absence