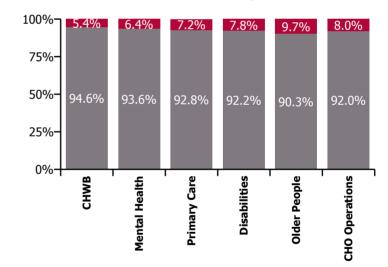

| Table 2 : Health Service Absence Rate -<br>by Care Group (Inclusive of HSE and S38<br>Agencies) Dec 2023 | Certified<br>absence | Self-<br>certified<br>absence | Non<br>Covid-19<br>absence | Covid-19<br>absence | Total<br>absence<br>rate | % Non<br>Covid-19<br>absence | %<br>Covid-19<br>absence |
|----------------------------------------------------------------------------------------------------------|----------------------|-------------------------------|----------------------------|---------------------|--------------------------|------------------------------|--------------------------|
| СНО 3                                                                                                    | 5.9%                 | 0.6%                          | 6.4%                       | 0.6%                | 7.0%                     | 92.0%                        | 8.0%                     |
| CHO Operations                                                                                           | 5.4%                 | 0.6%                          | 6.1%                       | 0.5%                | 6.6%                     | 92.0%                        | 8.0%                     |
| Community Health & Wellbeing                                                                             | 12.6%                | 1.2%                          | 13.9%                      | 0.8%                | 14.7%                    | 94.6%                        | 5.4%                     |
| Mental Health                                                                                            | 6.5%                 | 0.6%                          | 7.1%                       | 0.5%                | 7.6%                     | 93.6%                        | 6.4%                     |
| Primary Care                                                                                             | 6.1%                 | 0.5%                          | 6.6%                       | 0.5%                | 7.1%                     | 92.8%                        | 7.2%                     |
| Disabilities                                                                                             | 4.5%                 | 0.4%                          | 4.8%                       | 0.4%                | 5.2%                     | 92.2%                        | 7.8%                     |
| Older People                                                                                             | 8.0%                 | 1.0%                          | 9.0%                       | 1.0%                | 9.9%                     | 90.3%                        | 9.7%                     |

Non Covid-19 & Covid-19 Absence