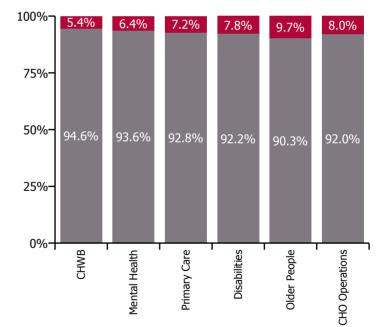

| Table 2 : Health Service Absence Rate -<br>by Care Group (Inclusive of HSE and S38<br>Agencies) Dec 2023 | Certified<br>absence | Self-<br>certified<br>absence | Non<br>Covid-19<br>absence | Covid-19<br>absence | Total<br>absence<br>rate | % Non<br>Covid-19<br>absence | %<br>Covid-19<br>absence |
|----------------------------------------------------------------------------------------------------------|----------------------|-------------------------------|----------------------------|---------------------|--------------------------|------------------------------|--------------------------|
| СНО 3                                                                                                    | 5.9%                 | 0.6%                          | 6.4%                       | 0.6%                | 7.0%                     | 92.0%                        | 8.0%                     |
| CHO Operations                                                                                           | 5.4%                 | 0.6%                          | 6.1%                       | 0.5%                | 6.6%                     | 92.0%                        | 8.0%                     |
| Community Health & Wellbeing                                                                             | 12.6%                | 1.2%                          | 13.9%                      | 0.8%                | 14.7%                    | 94.6%                        | 5.4%                     |
| Mental Health                                                                                            | 6.5%                 | 0.6%                          | 7.1%                       | 0.5%                | 7.6%                     | 93.6%                        | 6.4%                     |
| Primary Care                                                                                             | 6.1%                 | 0.5%                          | 6.6%                       | 0.5%                | 7.1%                     | 92.8%                        | 7.2%                     |
| Disabilities                                                                                             | 4.5%                 | 0.4%                          | 4.8%                       | 0.4%                | 5.2%                     | 92.2%                        | 7.8%                     |
| Older People                                                                                             | 8.0%                 | 1.0%                          | 9.0%                       | 1.0%                | 9.9%                     | 90.3%                        | 9.7%                     |

#### Total absence rate

Non Covid-19 & Covid-19 Absence