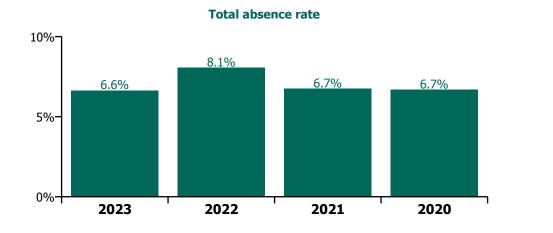

# CHO 3 by Staff Category

| Table 6 : Year/<br>month Trend<br>(Inclusive of HSE<br>and S38 Agencies) | Medical &<br>Dental | Nursing &<br>Midwifery | Health & Social<br>Care<br>Professionals | Management &<br>Administrative | General<br>Support | Patient & Client<br>Care | Certified<br>absence | Self-<br>certified<br>absence | Non<br>Covid-19<br>absence | Covid-19<br>absence | Total<br>absence rate |
|--------------------------------------------------------------------------|---------------------|------------------------|------------------------------------------|--------------------------------|--------------------|--------------------------|----------------------|-------------------------------|----------------------------|---------------------|-----------------------|
| 2023                                                                     | 3.7%                | 7.9%                   | 4.8%                                     | 5.6%                           | 6.7%               | 7.1%                     | 5.6%                 | 0.5%                          | 6.1%                       | 0.6%                | 6.6%                  |
| Dec 2023                                                                 | 3.9%                | 7.7%                   | 5.5%                                     | 6.5%                           | 6.8%               | 7.5%                     | 5.9%                 | 0.6%                          | 6.4%                       | 0.6%                | 7.0%                  |
| Nov 2023                                                                 | 3.4%                | 8.5%                   | 4.8%                                     | 5.0%                           | 6.7%               | 6.9%                     | 5.7%                 | 0.5%                          | 6.1%                       | 0.5%                | 6.6%                  |
| Oct 2023                                                                 | 3.6%                | 8.3%                   | 5.1%                                     | 5.8%                           | 7.0%               | 7.4%                     | 5.9%                 | 0.5%                          | 6.4%                       | 0.5%                | 6.9%                  |
| Sep 2023                                                                 | 4.3%                | 8.6%                   | 5.3%                                     | 6.5%                           | 8.9%               | 7.8%                     | 5.8%                 | 0.4%                          | 6.3%                       | 1.1%                | 7.3%                  |
| Aug 2023                                                                 | 4.8%                | 8.5%                   | 5.1%                                     | 6.3%                           | 8.8%               | 7.6%                     | 6.0%                 | 0.4%                          | 6.4%                       | 0.8%                | 7.3%                  |
| Jul 2023                                                                 | 3.9%                | 7.8%                   | 4.4%                                     | 5.0%                           | 6.9%               | 6.6%                     | 5.5%                 | 0.5%                          | 5.9%                       | 0.4%                | 6.3%                  |
| Jun 2023                                                                 | 3.7%                | 7.2%                   | 3.6%                                     | 4.2%                           | 8.4%               | 6.1%                     | 5.1%                 | 0.4%                          | 5.5%                       | 0.3%                | 5.8%                  |
| May 2023                                                                 | 3.5%                | 7.9%                   | 3.9%                                     | 4.5%                           | 6.7%               | 6.8%                     | 5.4%                 | 0.4%                          | 5.8%                       | 0.5%                | 6.2%                  |
| Apr 2023                                                                 | 3.5%                | 7.8%                   | 4.4%                                     | 5.6%                           | 6.1%               | 6.8%                     | 5.6%                 | 0.5%                          | 6.0%                       | 0.4%                | 6.4%                  |
| Mar 2023                                                                 | 4.2%                | 6.5%                   | 5.2%                                     | 5.5%                           | 4.7%               | 7.1%                     | 5.3%                 | 0.5%                          | 5.8%                       | 0.4%                | 6.2%                  |
| Feb 2023                                                                 | 2.5%                | 7.0%                   | 4.3%                                     | 5.6%                           | 4.6%               | 6.8%                     | 5.1%                 | 0.4%                          | 5.6%                       | 0.5%                | 6.0%                  |
| Jan 2023                                                                 | 2.7%                | 8.6%                   | 6.5%                                     | 7.1%                           | 5.1%               | 8.1%                     | 6.2%                 | 0.5%                          | 6.8%                       | 0.7%                | 7.5%                  |
| 2022                                                                     | 5.6%                | 9.5%                   | 6.1%                                     | 7.1%                           | 7.2%               | 8.5%                     | 5.4%                 | 0.4%                          | 5.8%                       | 2.2%                | 8.1%                  |
| Dec 2022                                                                 | 3.7%                | 9.7%                   | 6.7%                                     | 7.5%                           | 6.5%               | 9.1%                     | 6.7%                 | 0.7%                          | 7.4%                       | 1.0%                | 8.4%                  |
| Nov 2022                                                                 | 4.7%                | 8.1%                   | 5.3%                                     | 7.2%                           | 6.6%               | 7.2%                     | 5.8%                 | 0.5%                          | 6.3%                       | 0.7%                | 7.0%                  |
| Oct 2022                                                                 | 3.5%                | 8.3%                   | 4.3%                                     | 7.2%                           | 6.3%               | 7.3%                     | 5.5%                 | 0.5%                          | 6.0%                       | 0.9%                | 6.9%                  |
| Sep 2022                                                                 | 3.0%                | 7.9%                   | 3.9%                                     | 5.2%                           | 5.8%               | 6.7%                     | 5.2%                 | 0.5%                          | 5.6%                       | 0.6%                | 6.2%                  |
| Aug 2022                                                                 | 3.2%                | 8.3%                   | 4.7%                                     | 6.5%                           | 4.6%               | 6.5%                     | 5.4%                 | 0.4%                          | 5.8%                       | 0.7%                | 6.5%                  |
| Jul 2022                                                                 | 4.7%                | 10.0%                  | 6.8%                                     | 7.7%                           | 6.3%               | 8.9%                     | 5.8%                 | 0.3%                          | 6.1%                       | 2.3%                | 8.5%                  |
| Jun 2022                                                                 | 6.0%                | 8.8%                   | 5.2%                                     | 6.1%                           | 7.0%               | 8.1%                     | 5.1%                 | 0.5%                          | 5.6%                       | 1.9%                | 7.5%                  |
| May 2022                                                                 | 5.6%                | 7.8%                   | 3.9%                                     | 5.1%                           | 7.1%               | 7.4%                     | 5.0%                 | 0.4%                          | 5.4%                       | 1.2%                | 6.6%                  |
| Apr 2022                                                                 | 7.8%                | 9.7%                   | 8.0%                                     | 6.5%                           | 9.3%               | 10.1%                    | 5.7%                 | 0.4%                          | 6.0%                       | 3.1%                | 9.1%                  |
| Mar 2022                                                                 | 8.2%                | 11.4%                  | 8.2%                                     | 9.7%                           | 9.1%               | 10.3%                    | 4.9%                 | 0.4%                          | 5.4%                       | 4.7%                | 10.1%                 |
| Feb 2022                                                                 | 8.8%                | 10.2%                  | 6.6%                                     | 7.0%                           | 6.5%               | 8.9%                     | 4.9%                 | 0.4%                          | 5.2%                       | 3.3%                | 8.5%                  |
| Jan 2022                                                                 | 9.0%                | 13.1%                  | 10.1%                                    | 9.6%                           | 11.3%              | 11.1%                    | 5.1%                 | 0.3%                          | 5.4%                       | 6.0%                | 11.4%                 |
| 2021                                                                     | 3.8%                | 8.0%                   | 5.4%                                     | 4.8%                           | 6.6%               | 7.2%                     | 5.0%                 | 0.4%                          | 5.4%                       | 1.4%                | 6.7%                  |
| Dec 2021                                                                 | 4.9%                | 9.6%                   | 8.4%                                     | 7.1%                           | 6.4%               | 9.1%                     | 5.5%                 | 0.4%                          | 5.9%                       | 2.8%                | 8.6%                  |
| Nov 2021                                                                 | 3.1%                | 10.0%                  | 6.8%                                     | 6.7%                           | 6.0%               | 9.2%                     | 5.3%                 | 0.6%                          | 5.9%                       | 2.5%                | 8.4%                  |
| Oct 2021                                                                 | 3.7%                | 9.2%                   | 5.6%                                     | 5.9%                           | 7.1%               | 7.8%                     | 5.4%                 | 0.5%                          | 5.9%                       | 1.6%                | 7.5%                  |

## Total absence rate