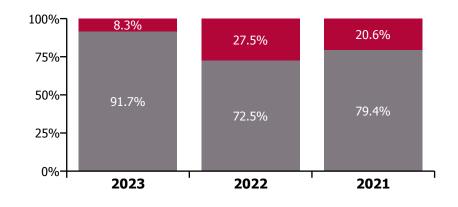

2020                                                           | 2.4%  | 5.7%             | 5.7%            |              | 9.4%            |                   | 6.9%                        |              | 4.3%                                | 5.3%                 | 0.5%                          | 5.8%                       |                     | 5.8%                     |
| Jan 2020                                                           | 1.0%  | 6.3%             | 6.7%            |              | 10.2%           |                   | 7.7%                        |              | 5.0%                                | 6.1%                 | 0.5%                          | 6.6%                       |                     | 6.6%                     |



Non Covid-19 & Covid-19 Absence



## Total absence rate