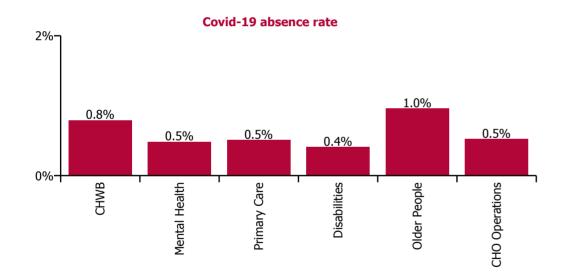

| Table 2 : Health Service Absence Rate -<br>by Care Group (Inclusive of HSE and S38<br>Agencies) Dec 2023 | Certified<br>absence | Self-<br>certified<br>absence | Non<br>Covid-19<br>absence | Covid-19<br>absence | Total<br>absence<br>rate | % Non<br>Covid-19<br>absence | %<br>Covid-19<br>absence |
|----------------------------------------------------------------------------------------------------------|----------------------|-------------------------------|----------------------------|---------------------|--------------------------|------------------------------|--------------------------|
| СНО 3                                                                                                    | 5.9%                 | 0.6%                          | 6.4%                       | 0.6%                | 7.0%                     | 92.0%                        | 8.0%                     |
| CHO Operations                                                                                           | 5.4%                 | 0.6%                          | 6.1%                       | 0.5%                | 6.6%                     | 92.0%                        | 8.0%                     |
| Community Health & Wellbeing                                                                             | 12.6%                | 1.2%                          | 13.9%                      | 0.8%                | 14.7%                    | 94.6%                        | 5.4%                     |
| Mental Health                                                                                            | 6.5%                 | 0.6%                          | 7.1%                       | 0.5%                | 7.6%                     | 93.6%                        | 6.4%                     |
| Primary Care                                                                                             | 6.1%                 | 0.5%                          | 6.6%                       | 0.5%                | 7.1%                     | 92.8%                        | 7.2%                     |
| Disabilities                                                                                             | 4.5%                 | 0.4%                          | 4.8%                       | 0.4%                | 5.2%                     | 92.2%                        | 7.8%                     |
| Older People                                                                                             | 8.0%                 | 1.0%                          | 9.0%                       | 1.0%                | 9.9%                     | 90.3%                        | 9.7%                     |

Non Covid-19 & Covid-19 Absence