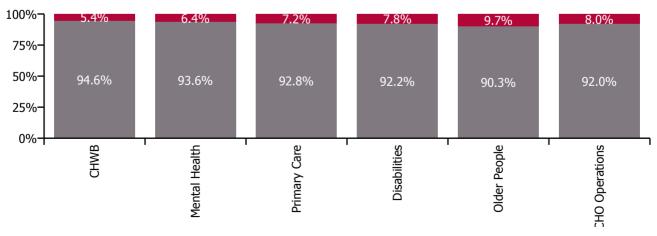

| Table 2 : Health Service Absence Rate -<br>by Care Group (Inclusive of HSE and S38<br>Agencies) Dec 2023 | Certified<br>absence | Self-<br>certified<br>absence | Non<br>Covid-19<br>absence | Covid-19<br>absence | Total<br>absence<br>rate | % Non<br>Covid-19<br>absence | %<br>Covid-19<br>absence |
|----------------------------------------------------------------------------------------------------------|----------------------|-------------------------------|----------------------------|---------------------|--------------------------|------------------------------|--------------------------|
| СНО 3                                                                                                    | 5.9%                 | 0.6%                          | 6.4%                       | 0.6%                | 7.0%                     | 92.0%                        | 8.0%                     |
| CHO Operations                                                                                           | 5.4%                 | 0.6%                          | 6.1%                       | 0.5%                | 6.6%                     | 92.0%                        | 8.0%                     |
| Community Health & Wellbeing                                                                             | 12.6%                | 1.2%                          | 13.9%                      | 0.8%                | 14.7%                    | 94.6%                        | 5.4%                     |
| Mental Health                                                                                            | 6.5%                 | 0.6%                          | 7.1%                       | 0.5%                | 7.6%                     | 93.6%                        | 6.4%                     |
| Primary Care                                                                                             | 6.1%                 | 0.5%                          | 6.6%                       | 0.5%                | 7.1%                     | 92.8%                        | 7.2%                     |
| Disabilities                                                                                             | 4.5%                 | 0.4%                          | 4.8%                       | 0.4%                | 5.2%                     | 92.2%                        | 7.8%                     |
| Older People                                                                                             | 8.0%                 | 1.0%                          | 9.0%                       | 1.0%                | 9.9%                     | 90.3%                        | 9.7%                     |

Non Covid-19 & Covid-19 Absence