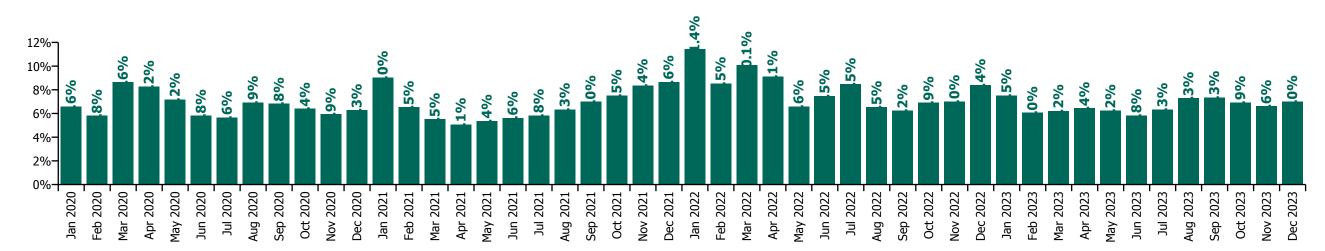

| 2.4%  | 5.7%             | 5.7%            |              | 9.4%            |                   | 6.9%                        |              | 4.3%                                | 5.3%                 | 0.5%                          | 5.8%                       |                     | 5.8%                     |
| Jan 2020                                                           | 1.0%  | 6.3%             | 6.7%            |              | 10.2%           |                   | 7.7%                        |              | 5.0%                                | 6.1%                 | 0.5%                          | 6.6%                       |                     | 6.6%                     |



Non Covid-19 & Covid-19 Absence



## Total absence rate