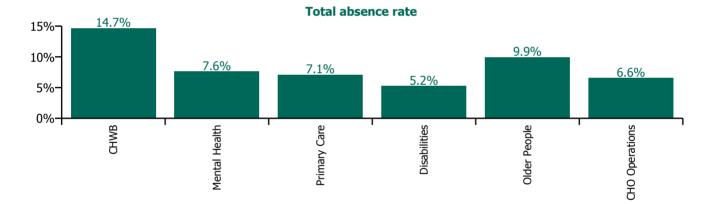

| Table 2 : Health Service Absence Rate -<br>by Care Group (Inclusive of HSE and S38<br>Agencies) Dec 2023 | Certified<br>absence | Self-<br>certified<br>absence | Non<br>Covid-19<br>absence | Covid-19<br>absence | Total<br>absence<br>rate | % Non<br>Covid-19<br>absence | %<br>Covid-19<br>absence |
|----------------------------------------------------------------------------------------------------------|----------------------|-------------------------------|----------------------------|---------------------|--------------------------|------------------------------|--------------------------|
| СНО 3                                                                                                    | 5.9%                 | 0.6%                          | 6.4%                       | 0.6%                | 7.0%                     | 92.0%                        | 8.0%                     |
| CHO Operations                                                                                           | 5.4%                 | 0.6%                          | 6.1%                       | 0.5%                | 6.6%                     | 92.0%                        | 8.0%                     |
| Community Health & Wellbeing                                                                             | 12.6%                | 1.2%                          | 13.9%                      | 0.8%                | 14.7%                    | 94.6%                        | 5.4%                     |
| Mental Health                                                                                            | 6.5%                 | 0.6%                          | 7.1%                       | 0.5%                | 7.6%                     | 93.6%                        | 6.4%                     |
| Primary Care                                                                                             | 6.1%                 | 0.5%                          | 6.6%                       | 0.5%                | 7.1%                     | 92.8%                        | 7.2%                     |
| Disabilities                                                                                             | 4.5%                 | 0.4%                          | 4.8%                       | 0.4%                | 5.2%                     | 92.2%                        | 7.8%                     |
| Older People                                                                                             | 8.0%                 | 1.0%                          | 9.0%                       | 1.0%                | 9.9%                     | 90.3%                        | 9.7%                     |

#### Total absence rate

Non Covid-19 & Covid-19 Absence

## Total absence rate