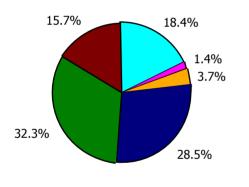

# CHO 3 by Care Group

| Table 9 : Year/Month<br>Trend (Inclusive of HSE &<br>S38 agencies) | СНШВ  | Mental<br>Health | Primary<br>Care | Disabilities | Older<br>People | CHO<br>Operations | Health Service<br>Executive | Disabilities | Section 38<br>Voluntary<br>Agencies | Certified<br>absence | Self-<br>certified<br>absence | Non<br>Covid-19<br>absence | Covid-19<br>absence | Total<br>absence<br>rate |
|--------------------------------------------------------------------|-------|------------------|-----------------|--------------|-----------------|-------------------|-----------------------------|--------------|-------------------------------------|----------------------|-------------------------------|----------------------------|---------------------|--------------------------|
| 2023                                                               | 4.6%  | 6.3%             | 6.3%            | 6.8%         | 10.0%           | 5.3%              | 7.4%                        | 5.5%         | 5.5%                                | 5.6%                 | 0.5%                          | 6.1%                       | 0.6%                | 6.6%                     |
| Dec 2023                                                           | 14.7% | 7.6%             | 7.1%            | 8.1%         | 9.9%            | 6.6%              | 8.3%                        | 5.1%         | 5.1%                                | 5.9%                 | 0.6%                          | 6.4%                       | 0.6%                | 7.0%                     |
| Nov 2023                                                           | 1.8%  | 7.4%             | 6.3%            | 6.7%         | 9.2%            | 5.4%              | 7.4%                        | 5.3%         | 5.3%                                | 5.7%                 | 0.5%                          | 6.1%                       | 0.5%                | 6.6%                     |
| Oct 2023                                                           | 3.8%  | 7.3%             | 6.6%            | 7.6%         | 9.5%            | 5.7%              | 7.7%                        |              | 5.8%                                | 5.9%                 | 0.5%                          | 6.4%                       | 0.5%                | 6.9%                     |
| Sep 2023                                                           | 5.8%  | 6.6%             | 7.8%            | 9.0%         | 10.5%           | 6.4%              | 8.2%                        | 6.0%         | 6.0%                                | 5.8%                 | 0.4%                          | 6.3%                       | 1.1%                | 7.3%                     |
| Aug 2023                                                           | 1.8%  | 6.6%             | 7.8%            | 6.3%         | 10.5%           | 6.3%              | 8.1%                        | 6.0%         | 6.0%                                | 6.0%                 | 0.4%                          | 6.4%                       | 0.8%                | 7.3%                     |
| Jul 2023                                                           | 6.0%  | 5.4%             | 6.3%            | 4.7%         | 9.0%            | 5.4%              | 6.8%                        | 5.7%         | 5.7%                                | 5.5%                 | 0.5%                          | 5.9%                       | 0.4%                | 6.3%                     |
| Jun 2023                                                           | 4.9%  | 4.5%             | 4.8%            | 6.5%         | 9.3%            | 5.0%              | 6.3%                        | 5.2%         | 5.2%                                | 5.1%                 | 0.4%                          | 5.5%                       | 0.3%                | 5.8%                     |
| May 2023                                                           | 1.9%  | 5.5%             | 5.1%            | 8.3%         | 10.0%           | 4.2%              | 6.8%                        | 5.4%         | 5.4%                                | 5.4%                 | 0.4%                          | 5.8%                       | 0.5%                | 6.2%                     |
| Apr 2023                                                           | 1.8%  | 6.1%             | 5.6%            | 4.2%         | 9.9%            | 5.0%              | 7.0%                        | 5.6%         | 5.6%                                | 5.6%                 | 0.5%                          | 6.0%                       | 0.4%                | 6.4%                     |
| Mar 2023                                                           | 0.3%  | 6.5%             | 5.3%            | 5.3%         | 10.4%           | 3.6%              | 7.1%                        | 4.9%         | 4.9%                                | 5.3%                 | 0.5%                          | 5.8%                       | 0.4%                | 6.2%                     |
| Feb 2023                                                           | 7.4%  | 5.1%             | 5.8%            | 7.4%         | 10.0%           | 3.8%              | 6.9%                        | 4.9%         | 4.9%                                | 5.1%                 | 0.4%                          | 5.6%                       | 0.5%                | 6.0%                     |
| Jan 2023                                                           | 6.4%  | 7.2%             | 6.7%            | 7.0%         | 11.8%           | 6.1%              | 8.4%                        | 6.1%         | 6.1%                                | 6.2%                 | 0.5%                          | 6.8%                       | 0.7%                | 7.5%                     |
| 2022                                                               | 6.6%  | 8.8%             | 7.8%            | 7.0%         | 10.9%           | 7.0%              | 9.1%                        | 6.6%         | 6.6%                                | 5.4%                 | 0.4%                          | 5.8%                       | 2.2%                | 8.1%                     |
| Dec 2022                                                           | 8.0%  | 8.9%             | 7.1%            | 5.8%         | 12.5%           | 8.6%              | 9.5%                        | 6.8%         | 6.8%                                | 6.7%                 | 0.7%                          | 7.4%                       | 1.0%                | 8.4%                     |
| Nov 2022                                                           | 3.0%  | 7.2%             | 7.2%            | 5.0%         | 10.6%           | 6.7%              | 8.1%                        |              | 5.4%                                | 5.8%                 | 0.5%                          | 6.3%                       | 0.7%                | 7.0%                     |
| Oct 2022                                                           | 4.5%  | 6.7%             | 7.6%            | 8.1%         | 9.8%            | 6.0%              | 8.0%                        |              | 5.4%                                | 5.5%                 | 0.5%                          | 6.0%                       | 0.9%                | 6.9%                     |
| Sep 2022                                                           | 1.5%  | 7.1%             | 6.1%            | 6.7%         | 8.7%            |                   | 7.2%                        |              | 4.8%                                | 5.2%                 | 0.5%                          | 5.6%                       | 0.6%                | 6.2%                     |
| Aug 2022                                                           | 8.0%  | 7.8%             | 7.3%            | 6.0%         | 8.7%            |                   | 7.9%                        |              | 4.6%                                | 5.4%                 | 0.4%                          | 5.8%                       | 0.7%                | 6.5%                     |
| Jul 2022                                                           | 9.8%  | 9.2%             | 8.7%            | 6.0%         | 10.9%           |                   | 9.5%                        | 7.1%         | 7.1%                                | 5.8%                 | 0.3%                          | 6.1%                       | 2.3%                | 8.5%                     |
| Jun 2022                                                           | 6.1%  | 8.6%             | 7.7%            | 6.1%         | 10.5%           |                   | 8.8%                        | 5.6%         | 5.6%                                | 5.1%                 | 0.5%                          | 5.6%                       | 1.9%                | 7.5%                     |
| May 2022                                                           | 6.0%  | 7.1%             | 5.9%            | 5.0%         | 9.6%            |                   | 7.4%                        | 5.4%         | 5.4%                                | 5.0%                 | 0.4%                          | 5.4%                       | 1.2%                | 6.6%                     |
| Apr 2022                                                           | 6.0%  | 9.0%             | 7.9%            | 5.7%         | 12.2%           |                   | 9.5%                        | 8.5%         | 8.5%                                | 5.7%                 | 0.4%                          | 6.0%                       | 3.1%                | 9.1%                     |
| Mar 2022                                                           | 7.7%  | 11.8%            | 9.7%            | 10.5%        | 12.8%           |                   | 11.3%                       | 8.3%         | 8.3%                                | 4.9%                 | 0.4%                          | 5.4%                       | 4.7%                | 10.1%                    |
| Feb 2022                                                           | 11.9% | 9.4%             | 7.3%            | 7.9%         | 10.9%           |                   | 9.1%                        | 7.7%         | 7.7%                                | 4.9%                 | 0.4%                          | 5.2%                       | 3.3%                | 8.5%                     |
| Jan 2022                                                           | 10.0% | 12.7%            | 11.4%           | 10.8%        | 14.0%           |                   | 12.6%                       | 9.7%         | 9.7%                                | 5.1%                 | 0.3%                          | 5.4%                       | 6.0%                | 11.4%                    |
| 2021                                                               | 2.2%  | 7.2%             | 5.6%            | 6.0%         | 10.1%           |                   | 7.5%                        | 5.7%         | 5.7%                                | 5.0%                 | 0.4%                          | 5.4%                       | 1.4%                | 6.7%                     |
| Dec 2021                                                           | 3.1%  | 9.3%             | 8.5%            | 6.2%         | 10.5%           |                   | 9.3%                        | 7.8%         | 7.8%                                | 5.5%                 | 0.4%                          | 5.9%                       | 2.8%                | 8.6%                     |
| Nov 2021                                                           | 1.3%  | 7.6%             | 7.7%            | 7.6%         | 11.6%           |                   | 8.9%                        | 7.6%         | 7.6%                                | 5.3%                 | 0.6%                          | 5.9%                       | 2.5%                | 8.4%                     |
| Oct 2021                                                           | 1.3%  | 7.0%             | 6.5%            | 8.1%         | 11.7%           |                   | 8.4%                        | 6.3%         | 6.3%                                | 5.4%                 | 0.5%                          | 5.9%                       | 1.6%                | 7.5%                     |
| Sep 2021                                                           | 1.3%  | 8.3%             | 6.4%            | 6.4%         | 10.4%           |                   | 8.2%                        | 5.3%         | 5.3%                                | 5.6%                 | 0.4%                          | 6.0%                       | 1.0%                | 7.0%                     |
| Aug 2021                                                           | 2.8%  | 7.2%             | 5.6%            | 7.4%         | 9.9%            |                   | 7.6%                        | 4.6%         | 4.6%                                | 5.2%                 | 0.4%                          | 5.6%                       | 0.7%                | 6.3%                     |
| Jul 2021                                                           | 1.5%  | 7.2%             | 5.1%            | 6.0%         | 9.6%            |                   | 7.2%                        | 3.9%         | 3.9%                                | 5.0%                 | 0.4%                          | 5.3%                       | 0.5%                | 5.8%                     |
| Jun 2021                                                           | 2.0%  | 6.3%             | 4.8%            | 4.1%         | 8.7%            |                   | 6.4%                        | 4.5%         | 4.5%                                | 4.7%                 | 0.4%                          | 5.1%                       | 0.5%                | 5.6%                     |
| May 2021                                                           | 1.9%  | 4.9%             | 4.5%            | 3.7%         | 8.1%            |                   | 5.8%                        | 4.8%         | 4.8%                                | 4.4%                 | 0.3%                          | 4.8%                       | 0.6%                | 5.4%                     |
| Apr 2021                                                           |       | 5.1%             | 3.8%            | 4.5%         | 9.1%            |                   | 5.9%                        | 3.9%         | 3.9%                                | 4.2%                 | 0.3%                          | 4.5%                       | 0.6%                | 5.1%                     |
| Mar 2021                                                           | 0.3%  | 6.3%             | 3.1%            | 4.8%         | 9.7%            |                   | 6.3%                        | 4.4%         | 4.4%                                | 4.5%                 | 0.3%                          | 4.8%                       | 0.7%                | 5.5%                     |
| Feb 2021                                                           | 3.9%  | 6.7%             | 4.1%            | 6.0%         | 10.6%           |                   | 7.0%                        | 5.9%         | 5.9%                                | 4.9%                 | 0.5%                          | 5.4%                       | 1.2%                | 6.5%                     |
| Jan 2021                                                           | 9.1%  | 10.5%            | 6.2%            | 7.0%         | 11.0%           |                   | 9.1%                        | 8.9%         | 8.9%                                | 4.9%                 | 0.2%                          | 5.1%                       | 3.9%                | 9.0%                     |
| 2020                                                               | 7.8%  | 7.3%             | 5.6%            | 4.6%         | 10.5%           |                   | 7.7%                        | 5.2%         | 5.2%                                | 5.2%                 | 0.3%                          | 5.5%                       | 1.2%                | 6.7%                     |
| Dec 2020                                                           | 12.0% | 5.0%             | 5.1%            |              | 12.2%           |                   | 7.4%                        |              | 4.7%                                | 4.9%                 | 0.2%                          | 5.1%                       | 1.1%                | 6.3%                     |
| Nov 2020                                                           | 9.4%  | 6.3%             | 4.3%            |              | 9.6%            |                   | 6.6%                        |              | 5.0%                                | 4.8%                 | 0.2%                          | 5.0%                       | 0.9%                | 5.9%                     |
| Oct 2020                                                           | 8.3%  | 7.2%             | 4.1%            |              | 10.4%           |                   | 7.1%                        |              | 5.4%                                | 4.8%                 | 0.3%                          | 5.1%                       | 1.3%                | 6.4%                     |
| Sep 2020                                                           | 6.9%  | 7.4%             | 4.5%            |              | 12.8%           |                   | 8.2%                        |              | 5.0%                                | 5.6%                 | 0.3%                          | 5.8%                       | 1.0%                | 6.8%                     |
| Aug 2020                                                           | 4.2%  | 7.4%             | 5.5%            |              | 10.6%           |                   | 7.8%                        |              | 5.8%                                | 5.7%                 | 0.3%                          | 5.9%                       | 1.0%                | 6.9%                     |
| Jul 2020                                                           | 3.5%  | 6.3%             | 4.3%            |              | 10.4%           |                   | 7.0%                        |              | 3.8%                                | 5.0%                 | 0.2%                          | 5.2%                       | 0.4%                | 5.6%                     |
| Jun 2020                                                           | 3.2%  | 6.9%             | 4.1%            |              | 8.7%            |                   | 6.5%                        |              | 4.8%                                | 4.8%                 | 0.2%                          | 5.0%                       | 0.8%                | 5.8%                     |
| May 2020                                                           | 11.8% | 9.7%             | 5.1%            |              | 9.3%            |                   | 8.0%                        | 1            | 6.0%                                | 5.0%                 | 0.2%                          | 5.2%                       | 2.0%                | 7.2%                     |
| Apr 2020                                                           | 16.9% | 9.9%             | 8.2%            |              | 11.6%           |                   | 9.8%                        |              | 6.0%                                | 5.7%                 | 0.1%                          | 5.8%                       | 2.4%                | 8.2%                     |
| Mar 2020                                                           | 10.5% | 9.4%             | 9.3%            |              | 11.5%           |                   | 9.9%                        |              | 6.8%                                | 5.4%                 | 0.3%                          | 5.6%                       | 3.0%                | 8.6%                     |
| Feb 2020                                                           | 2.4%  | 5.7%             | 5.7%            |              | 9.4%            |                   | 6.9%                        |              | 4.3%                                | 5.3%                 | 0.5%                          | 5.8%                       |                     | 5.8%                     |
| Jan 2020                                                           | 1.0%  | 6.3%             | 6.7%            |              | 10.2%           |                   | 7.7%                        |              | 5.0%                                | 6.1%                 | 0.5%                          | 6.6%                       |                     | 6.6%                     |