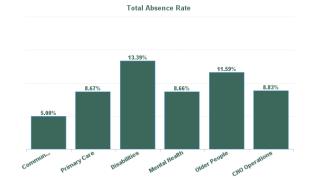

| Health Service Absence Rate -<br>by Admin : Dec 2024 | Certified<br>absence | Self-<br>certified<br>absence | Non<br>Covid-19<br>absence | Covid-19<br>absence | Total<br>absence<br>rate | Medical &<br>Dental | Nursing &<br>Midwifery | Health &<br>Social Care<br>Professionals | Management &<br>Administrative | General<br>Support | Patient &<br>Client Care |
|------------------------------------------------------|----------------------|-------------------------------|----------------------------|---------------------|--------------------------|---------------------|------------------------|------------------------------------------|--------------------------------|--------------------|--------------------------|
| Total                                                | 6.90%                | 0.61%                         | 7.51%                      | 0.24%               | 7.75%                    | 5.85%               | 8.04%                  | 5.63%                                    | 7.54%                          | 6.81%              | 8.85%                    |
| Community Health & Wellbeing                         | 4.58%                | 0.42%                         | 5.00%                      | 0.00%               | 5.00%                    |                     | 0.00%                  | 1.26%                                    | 9.99%                          |                    | 2.55%                    |
| Primary Care                                         | 7.75%                | 0.69%                         | 8.44%                      | 0.23%               | 8.67%                    | 9.34%               | 10.11%                 | 7.16%                                    | 8.98%                          | 1.66%              | 8.66%                    |
| Disabilities                                         | 11.71%               | 1.35%                         | 13.06%                     | 0.32%               | 13.39%                   |                     | 0.00%                  | 11.88%                                   | 10.85%                         | 3.62%              | 19.95%                   |
| Mental Health                                        | 7.76%                | 0.80%                         | 8.56%                      | 0.11%               | 8.66%                    | 2.55%               | 9.45%                  | 4.64%                                    | 9.94%                          | 7.96%              | 14.21%                   |
| Older People                                         | 10.36%               | 0.93%                         | 11.29%                     | 0.30%               | 11.59%                   | 6.52%               | 10.43%                 | 6.66%                                    | 9.04%                          | 11.53%             | 13.83%                   |
| CHO Operations                                       | 8.17%                | 0.37%                         | 8.54%                      | 0.29%               | 8.83%                    |                     | 12.85%                 | 26.54%                                   | 6.54%                          | 11.83%             |                          |
| Health Service Executive                             | 8.76%                | 0.81%                         | 9.57%                      | 0.22%               | 9.79%                    | 5.86%               | 9.92%                  | 6.98%                                    | 8.75%                          | 9.40%              | 13.42%                   |
| Section 38 Voluntary Agencies                        | 4.71%                | 0.39%                         | 5.11%                      | 0.25%               | 5.35%                    | 0.00%               | 4.61%                  | 4.30%                                    | 3.58%                          | 2.82%              | 6.54%                    |