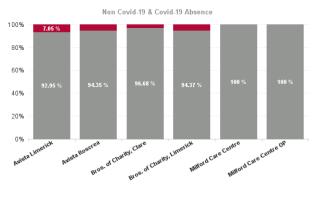

| Health Service Absence Rate -<br>by Care Group : Dec 2024 | Certified<br>absence | Self-<br>certified<br>absence | Non<br>Covid-19<br>absence | Covid-19<br>absence | Total<br>absence<br>rate | Medical &<br>Dental | Nursing &<br>Midwifery | Health &<br>Social Care<br>Professionals | Management &<br>Administrative | General<br>Support | Patient &<br>Client Care |
|-----------------------------------------------------------|----------------------|-------------------------------|----------------------------|---------------------|--------------------------|---------------------|------------------------|------------------------------------------|--------------------------------|--------------------|--------------------------|
| Total                                                     | 4.71%                | 0.39%                         | 5.11%                      | 0.25%               | 5.35%                    | 0.00%               | 4.61%                  | 4.30%                                    | 3.58%                          | 2.82%              | 6.54%                    |
| Avista Limerick                                           | 2.31%                | 0.12%                         | 2.43%                      | 0.18%               | 2.61%                    |                     | 2.12%                  | 2.18%                                    | 4.11%                          | 2.01%              | 3.29%                    |
| Avista Roscrea                                            | 4.88%                | 0.51%                         | 5.39%                      | 0.32%               | 5.71%                    |                     | 5.07%                  | 3.97%                                    | 6.07%                          |                    | 6.05%                    |
| Bros. of Charity, Clare                                   | 6.08%                | 0.70%                         | 6.79%                      | 0.23%               | 7.02%                    | 0.00%               | 0.00%                  | 4.50%                                    | 0.00%                          |                    | 8.01%                    |
| Bros. of Charity, Limerick                                | 6.73%                | 0.62%                         | 7.35%                      | 0.44%               | 7.79%                    |                     | 11.29%                 | 6.04%                                    | 0.00%                          | 4.46%              | 7.60%                    |
| Milford Care Centre                                       | 3.75%                | 0.00%                         | 3.75%                      | 0.00%               | 3.75%                    |                     | 2.72%                  | 4.18%                                    | 4.35%                          | 3.70%              | 5.86%                    |
| Milford Care Centre OP                                    | 3.05%                | 0.00%                         | 3.05%                      | 0.00%               | 3.05%                    |                     | 1.86%                  |                                          | 0.00%                          | 0.76%              | 4.52%                    |
| Section 38 Voluntary Agencies                             | 4.71%                | 0.39%                         | 5.11%                      | 0.25%               | 5.35%                    | 0.00%               | 4.61%                  | 4.30%                                    | 3.58%                          | 2.82%              | 6.54%                    |