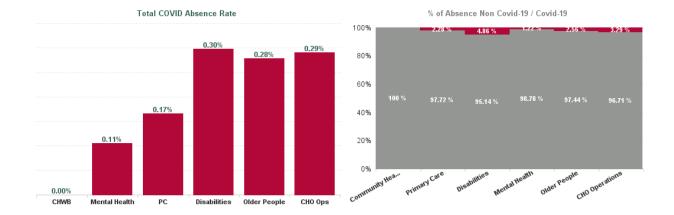

| Health Service Absence Rate<br>- by Care Group: Dec 2024 | Certified<br>absence | Self- certified<br>absence | Non Covid-19<br>absence | Covid-19<br>absence | Total absence<br>rate | % Non<br>Covid-19<br>absence | % Covid-19<br>absence |
|----------------------------------------------------------|----------------------|----------------------------|-------------------------|---------------------|-----------------------|------------------------------|-----------------------|
| CHO 3                                                    | 6.90%                | 0.61%                      | 7.51%                   | 0.24%               | 7.75%                 | 96.96%                       | 3.04%                 |
| Community Health & Wellbeing                             | 4.58%                | 0.42%                      | 5.00%                   | 0.00%               | 5.00%                 | 100.00%                      | 0.00%                 |
| Primary Care                                             | 6.63%                | 0.49%                      | 7.13%                   | 0.17%               | 7.29%                 | 97.72%                       | 2.28%                 |
| Disabilities                                             | 5.32%                | 0.52%                      | 5.84%                   | 0.30%               | 6.13%                 | 95.14%                       | 4.86%                 |
| Mental Health                                            | 7.76%                | 0.80%                      | 8.56%                   | 0.11%               | 8.66%                 | 98.78%                       | 1.22%                 |
| Older People                                             | 9.73%                | 0.85%                      | 10.58%                  | 0.28%               | 10.86%                | 97.44%                       | 2.56%                 |
| CHO Operations                                           | 8.17%                | 0.37%                      | 8.54%                   | 0.29%               | 8.83%                 | 96.71%                       | 3.29%                 |
| Community Services                                       | 6.90%                | 0.61%                      | 7.51%                   | 0.24%               | 7.75%                 | 96.96%                       | 3.04%                 |