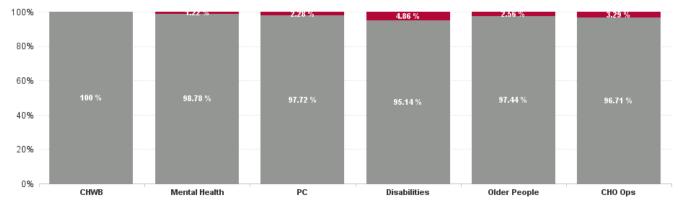

| Health Service Absence Rate<br>- by Care Group: Dec 2024 | Certified<br>absence | Self- certified<br>absence | Non Covid-19<br>absence | Covid-19<br>absence | Total absence<br>rate | % Non<br>Covid-19<br>absence | % Covid-19<br>absence |
|----------------------------------------------------------|----------------------|----------------------------|-------------------------|---------------------|-----------------------|------------------------------|-----------------------|
| CHO 3                                                    | 6.90%                | 0.61%                      | 7.51%                   | 0.24%               | 7.75%                 | 96.96%                       | 3.04%                 |
| Community Health & Wellbeing                             | 4.58%                | 0.42%                      | 5.00%                   | 0.00%               | 5.00%                 | 100.00%                      | 0.00%                 |
| Primary Care                                             | 6.63%                | 0.49%                      | 7.13%                   | 0.17%               | 7.29%                 | 97.72%                       | 2.28%                 |
| Disabilities                                             | 5.32%                | 0.52%                      | 5.84%                   | 0.30%               | 6.13%                 | 95.14%                       | 4.86%                 |
| Mental Health                                            | 7.76%                | 0.80%                      | 8.56%                   | 0.11%               | 8.66%                 | 98.78%                       | 1.22%                 |
| Older People                                             | 9.73%                | 0.85%                      | 10.58%                  | 0.28%               | 10.86%                | 97.44%                       | 2.56%                 |
| CHO Operations                                           | 8.17%                | 0.37%                      | 8.54%                   | 0.29%               | 8.83%                 | 96.71%                       | 3.29%                 |
| Community Services                                       | 6.90%                | 0.61%                      | 7.51%                   | 0.24%               | 7.75%                 | 96.96%                       | 3.04%                 |

| Health Service Absence Rate<br>- by Care Group : Dec 2024 | Non<br>Covid-19<br>absence | Covid-19<br>absence | Total<br>absence<br>rate |
|-----------------------------------------------------------|----------------------------|---------------------|--------------------------|
| CHO 3                                                     | 7.51%                      | 0.24%               | 7.75%                    |
| Community Health & Wellbeing                              | 5.00%                      | 0.00%               | 5.00%                    |
| Primary Care                                              | 7.13%                      | 0.17%               | 7.29%                    |
| Disabilities                                              | 5.84%                      | 0.30%               | 6.13%                    |
| Mental Health                                             | 8.56%                      | 0.11%               | 8.66%                    |
| Older People                                              | 10.58%                     | 0.28%               | 10.86%                   |
| CHO Operations                                            | 8.54%                      | 0.29%               | 8.83%                    |
| Community Services                                        | 7.51%                      | 0.24%               | 7.75%                    |