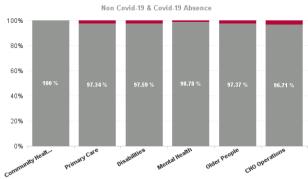

| Health Service Absence Rate -<br>by Care Group : Dec 2024 | Certified<br>absence | Self-<br>certified<br>absence | Non<br>Covid-19<br>absence | Covid-19<br>absence | Total<br>absence<br>rate | Medical &<br>Dental | Nursing &<br>Midwifery | Health &<br>Social Care<br>Professionals | Management &<br>Administrative | General<br>Support | Patient &<br>Client Care |
|-----------------------------------------------------------|----------------------|-------------------------------|----------------------------|---------------------|--------------------------|---------------------|------------------------|------------------------------------------|--------------------------------|--------------------|--------------------------|
| Total                                                     | 4.71%                | 0.39%                         | 5.11%                      | 0.25%               | 5.35%                    | 0.00%               | 4.61%                  | 4.30%                                    | 3.58%                          | 2.82%              | 6.54%                    |
| Avista Limerick                                           | 2.31%                | 0.12%                         | 2.43%                      | 0.18%               | 2.61%                    |                     | 2.12%                  | 2.18%                                    | 4.11%                          | 2.01%              | 3.29%                    |
| Avista Roscrea                                            | 4.88%                | 0.51%                         | 5.39%                      | 0.32%               | 5.71%                    |                     | 5.07%                  | 3.97%                                    | 6.07%                          |                    | 6.05%                    |
| Bros. of Charity, Clare                                   | 6.08%                | 0.70%                         | 6.79%                      | 0.23%               | 7.02%                    | 0.00%               | 0.00%                  | 4.50%                                    | 0.00%                          |                    | 8.01%                    |
| Bros. of Charity, Limerick                                | 6.73%                | 0.62%                         | 7.35%                      | 0.44%               | 7.79%                    |                     | 11.29%                 | 6.04%                                    | 0.00%                          | 4.46%              | 7.60%                    |
| Milford Care Centre                                       | 3.75%                | 0.00%                         | 3.75%                      | 0.00%               | 3.75%                    |                     | 2.72%                  | 4.18%                                    | 4.35%                          | 3.70%              | 5.86%                    |
| Milford Care Centre OP                                    | 3.05%                | 0.00%                         | 3.05%                      | 0.00%               | 3.05%                    |                     | 1.86%                  |                                          | 0.00%                          | 0.76%              | 4.52%                    |
| Section 38 Voluntary Agencies                             | 4.71%                | 0.39%                         | 5.11%                      | 0.25%               | 5.35%                    | 0.00%               | 4.61%                  | 4.30%                                    | 3.58%                          | 2.82%              | 6.54%                    |