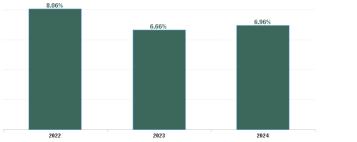

| Year / Month         | Certified absence | Self-<br>certified<br>absence | Total<br>absence<br>rate | Non<br>Covid-19<br>absence | Covid-19<br>Absence | СНЖВ           | Mental Health  | PC      | Disabilities          | Older People               | CHO Ops        |
|----------------------|-------------------|-------------------------------|--------------------------|----------------------------|---------------------|----------------|----------------|---------|-----------------------|----------------------------|----------------|
| Dec 2024             | 6.90%             | 0.61%                         | 7.75%                    | 7.51%                      | 0.24%               | 5.00%          | 8.66%          | 7.29%   | 6.13%                 | 10.86%                     | 8.83%          |
| Nov 2024             | 6.11%             | 0.52%                         | 6.79%                    | 6.64%                      | 0.16%               | 5.90%          | 8.40%          | 5.93%   | 5.59%                 | 9.41%                      | 5.45%          |
| Oct 2024             | 6.32%             | 0.46%                         | 7.14%                    | 6.78%                      | 0.36%               | 5.53%          | 8.97%          | 6.16%   | 6.31%                 | 9.21%                      | 4.19%          |
| Sep 2024             | 5.87%             | 0.46%                         | 6.70%                    | 6.33%                      | 0.37%               | 9.11%          | 8.68%          | 6.23%   | 5.54%                 | 8.57%                      | 4.01%          |
| Aug 2024             | 5.92%             | 0.42%                         | 6.98%                    | 6.34%                      | 0.64%               | 2.60%          | 7.94%          | 7.45%   | 5.59%                 | 9.19%                      | 4.73%          |
| Jul 2024             | 6.09%             | 0.50%                         | 7.58%                    | 6.59%                      | 0.99%               | 5.41%          | 8.14%          | 7.37%   | 6.62%                 | 9.88%                      | 4.42%          |
| lun 2024             | 5.85%             | 0.43%                         | 6.95%                    | 6.28%                      | 0.67%               | 5.73%          | 6.17%          | 7.59%   | 5.96%                 | 9.87%                      | 2.43%          |
| May 2024             | 5.87%             | 0.41%                         | 6.56%                    | 6.28%                      | 0.28%               | 8.66%          | 6.45%          | 6.51%   | 5.97%                 | 8.62%                      | 2.63%          |
| Apr 2024             | 5.90%             | 0.49%                         | 6.59%                    | 6.38%                      | 0.21%               | 2.14%          | 6.76%          | 6.62%   | 5.90%                 | 8.71%                      | 3.16%          |
| Mar 2024             | 5.94%             | 0.49%                         | 6.54%                    | 6.43%                      | 0.11%               | 3.58%          | 6.30%          | 7.74%   | 5.25%                 | 8.80%                      | 3.62%          |
| eb 2024              | 6.13%             | 0.41%                         | 6.77%                    | 6.54%                      | 0.22%               | 4.23%          | 6.41%          | 8.03%   | 5.38%                 | 8.32%                      | 3.63%          |
| lan 2024             | 6.04%             | 0.58%                         | 7.30%                    | 6.62%                      | 0.68%               | 8.49%          | 7.74%          | 7.18%   | 6.01%                 | 9.98%                      | 6.57%          |
| 2024                 | 6.08%             | 0.48%                         | 6.96%                    | 6.56%                      | 0.41%               | 5.66%          | 7.55%          | 7.04%   | 5.85%                 | 9.28%                      | 4.44%          |
| Dec 2023             | 5.87%             | 0.56%                         | 6.99%                    | 6.43%                      | 0.56%               | 14.65%         | 7.63%          | 7.09%   | 5.25%                 | 9.94%                      | 6.59%          |
| Nov 2023             | 5.65%             | 0.49%                         | 6.60%                    | 6.14%                      | 0.46%               | 1.79%          | 7.44%          | 6.34%   | 5.44%                 | 9.16%                      | 5.43%          |
| Oct 2023             | 5.89%             | 0.48%                         | 6.91%                    | 6.37%                      | 0.54%               | 3.83%          | 7.32%          | 6.60%   | 5.88%                 | 9.50%                      | 5.73%          |
| Sep 2023             | 5.84%             | 0.44%                         | 7.35%                    | 6.28%                      | 1.06%               | 5.81%          | 6.59%          | 7.79%   | 6.18%                 | 10.48%                     | 6.42%          |
| Aug 2023             | 6.00%             | 0.44%                         | 7.28%                    | 6.45%                      | 0.84%               | 1.79%          | 6.64%          | 7.81%   | 6.04%                 | 10.54%                     | 6.30%          |
| lul 2023             | 5.54%             | 0.44%                         | 6.45%                    | 5.98%                      | 0.47%               | 1.81%          | 6.07%          | 5.65%   | 5.58%                 | 9.90%                      | 4.98%          |
| lun 2023             | 5.11%             | 0.43%                         | 5.83%                    | 5.54%                      | 0.29%               | 4.86%          | 4.51%          | 4.79%   | 5.29%                 | 9.30%                      | 5.02%          |
| May 2023             | 5.37%             | 0.41%                         | 6.23%                    | 5.78%                      | 0.45%               | 1.94%          | 5.54%          | 5.05%   | 5.57%                 | 10.00%                     | 4.24%          |
| Apr 2023             | 5.58%             | 0.45%                         | 6.43%                    | 6.03%                      | 0.41%               | 1.81%          | 6.07%          | 5.65%   | 5.50%                 | 9.91%                      | 4.98%          |
| Var 2023             | 5.32%             | 0.50%                         | 6.20%                    | 5.82%                      | 0.38%               | 0.34%          | 6.51%          | 5.32%   | 4.92%                 | 10.39%                     | 3.59%          |
| Feb 2023             | 5.14%             | 0.42%                         | 6.05%                    | 5.56%                      | 0.49%               | 7.42%          | 5.08%          | 5.80%   | 5.01%                 | 10.02%                     | 3.85%          |
| lan 2023             | 6.24%             | 0.52%                         | 7.51%                    | 6.77%                      | 0.74%               | 6.40%          | 7.15%          | 6.69%   | 6.15%                 | 11.80%                     | 6.12%          |
| 2023                 | 5.63%             | 0.47%                         | 6.66%                    | 6.10%                      | 0.56%               | 4.24%          | 6.40%          | 6.23%   | 5.57%                 | 10.08%                     | 5.26%          |
|                      |                   |                               |                          |                            |                     |                |                |         |                       |                            |                |
| Dec 2022<br>Nov 2022 | 6.69%<br>5.76%    | 0.67%                         | 8.39%<br>7.00%           | 7.36%<br>6.31%             | 0.70%               | 8.03%<br>2.98% | 8.91%<br>7.18% | 7.11%   | 6.74%<br>5.36%        | 12.52%<br>10.56%           | 8.56%<br>6.66% |
|                      |                   |                               |                          |                            |                     |                |                |         |                       |                            |                |
| Oct 2022             | 5.49%             | 0.51%                         | 6.90%                    | 6.00%                      | 0.91%               | 4.52%          | 6.69%          | 7.64%   | 5.51%                 | 9.84%                      | 6.02%          |
| Sep 2022             | 5.17%             | 0.47%                         | 6.23%                    | 5.64%                      | 0.59%               | 1.49%          | 7.14%          | 6.08%   | 4.95%                 | 8.67%                      |                |
| Aug 2022             | 5.39%             | 0.40%                         | 6.52%                    | 5.79%                      | 0.73%               | 7.98%          | 7.80%          | 7.34%   | 4.65%                 | 8.73%                      |                |
| Jul 2022             | 5.79%             | 0.34%                         | 8.47%                    | 6.13%                      | 2.34%               | 9.79%          | 9.19%          | 8.66%   | 7.06%                 | 10.85%                     |                |
| Jun 2022             | 5.13%             | 0.48%                         | 7.47%                    | 5.60%                      | 1.87%               | 6.09%          | 8.63%          | 7.67%   | 5.63%                 | 10.55%                     |                |
| May 2022             | 4.97%             | 0.43%                         | 6.58%                    | 5.40%                      | 1.18%               | 5.99%          | 7.10%          | 5.89%   | 5.37%                 | 9.59%                      |                |
| Apr 2022             | 5.67%             | 0.37%                         | 9.10%                    | 6.04%                      | 3.06%               | 6.05%          | 8.99%          | 7.91%   | 8.35%                 | 12.25%                     |                |
| Mar 2022             | 4.92%             | 0.44%                         | 10.09%                   | 5.36%                      | 4.73%               | 7.71%          | 11.77%         | 9.70%   | 8.45%                 | 12.81%                     |                |
| eb 2022              | 4.86%             | 0.39%                         | 8.53%                    | 5.25%                      | 3.28%               | 11.89%         | 9.35%          | 7.28%   | 7.75%                 | 10.88%                     |                |
| lan 2022             | 5.07%             | 0.30%                         | 11.33%                   | 5.37%                      | 5.96%               | 9.95%          | 12.72%         | 11.39%  | 9.58%                 | 13.96%                     |                |
| 2022                 | 5.40%             | 0.45%                         | 8.06%                    | 5.85%                      | 2.21%               | 6.57%          | 8.80%          | 7.85%   | 6.62%                 | 10.95%                     | 7.04%          |
| Dec 2021             | 5.52%             | 0.36%                         | 8.65%                    | 5.87%                      | 2.77%               | 3.10%          | 9.26%          | 8.51%   | 7.69%                 | 10.52%                     |                |
| Nov 2021             | 5.26%             | 0.64%                         | 8.36%                    | 5.90%                      | 2.46%               | 1.32%          | 7.58%          | 7.74%   | 7.63%                 | 11.61%                     |                |
| Oct 2021             | 5.40%             | 0.53%                         | 7.49%                    | 5.92%                      | 1.57%               | 1.33%          | 7.04%          | 6.46%   | 6.37%                 | 11.68%                     |                |
| Sep 2021             | 5.60%             | 0.40%                         | 6.99%                    | 6.00%                      | 0.98%               | 1.29%          | 8.29%          | 6.45%   | 5.35%                 | 10.39%                     |                |
| Aug 2021             | 5.24%             | 0.36%                         | 6.32%                    | 5.60%                      | 0.72%               | 2.82%          | 7.17%          | 5.60%   | 4.80%                 | 9.86%                      |                |
| Jul 2021             | 4.97%             | 0.35%                         | 5.82%                    | 5.33%                      | 0.49%               | 1.54%          | 7.24%          | 5.12%   | 4.06%                 | 9.60%                      |                |
| lun 2021             | 4.68%             | 0.40%                         | 5.62%                    | 5.09%                      | 0.54%               | 2.01%          | 6.27%          | 4.81%   | 4.47%                 | 8.74%                      |                |
| May 2021             | 4.45%             | 0.33%                         | 5.35%                    | 4.77%                      | 0.58%               | 1.86%          | 4.91%          | 4.51%   | 4.71%                 | 8.15%                      |                |
| Apr 2021             | 4.21%             | 0.27%                         | 5.07%                    | 4.49%                      | 0.58%               | 0.00%          | 5.07%          | 3.79%   | 3.91%                 | 9.15%                      |                |
| Mar 2021             | 4.51%             | 0.32%                         | 5.50%                    | 4.83%                      | 0.67%               | 0.29%          | 6.31%          | 3.13%   | 4.47%                 | 9.70%                      |                |
| eb 2021              | 4.87%             | 0.49%                         | 6.53%                    | 5.36%                      | 1.17%               | 3.94%          | 6.69%          | 4.07%   | 5.86%                 | 10.62%                     |                |
| lan 2021             | 4.89%             | 0.21%                         | ence Rate<br>9.03%       | 5.10%                      | 3.93%               | 9.11%          | 10.47%         | 6.18%   | % of Absence<br>8.79% | Non Covid-19 / (<br>10.98% | ovid-19        |
| 021                  | 4.97%             | 0.39%                         | 6.75%                    | 5.36%                      | 1.39%               | 2.22%          | 100%<br>7.19%  | 5.57%   | 5.69%                 | 8.38 %3.10%                |                |
| 8.06%                |                   |                               |                          |                            |                     |                |                | 27.44 % |                       |                            |                |
| 0.0078               | Ī                 |                               |                          |                            |                     |                | 80%            |         |                       |                            |                |
|                      |                   | 6.                            | 66%                      |                            | 6.96%               |                |                |         |                       |                            |                |
|                      |                   |                               |                          |                            |                     |                | 60%            |         |                       |                            |                |
|                      |                   |                               |                          |                            |                     |                |                |         |                       |                            |                |
|                      |                   |                               |                          |                            |                     |                |                |         |                       |                            |                |