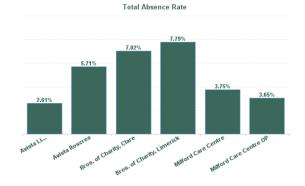

| Health Service Absence Rate -<br>by Care Group : Dec 2024 | Certified<br>absence | Self-<br>certified<br>absence | Non<br>Covid-19<br>absence | Covid-19<br>absence | Total<br>absence<br>rate | Medical &<br>Dental | Nursing &<br>Midwifery | Health &<br>Social Care<br>Professionals | Management &<br>Administrative | General<br>Support | Patient &<br>Client Care |
|-----------------------------------------------------------|----------------------|-------------------------------|----------------------------|---------------------|--------------------------|---------------------|------------------------|------------------------------------------|--------------------------------|--------------------|--------------------------|
| Total                                                     | 4.71%                | 0.39%                         | 5.11%                      | 0.25%               | 5.35%                    | 0.00%               | 4.61%                  | 4.30%                                    | 3.58%                          | 2.82%              | 6.54%                    |
| Avista Limerick                                           | 2.31%                | 0.12%                         | 2.43%                      | 0.18%               | 2.61%                    |                     | 2.12%                  | 2.18%                                    | 4.11%                          | 2.01%              | 3.29%                    |
| Avista Roscrea                                            | 4.88%                | 0.51%                         | 5.39%                      | 0.32%               | 5.71%                    |                     | 5.07%                  | 3.97%                                    | 6.07%                          |                    | 6.05%                    |
| Bros. of Charity, Clare                                   | 6.08%                | 0.70%                         | 6.79%                      | 0.23%               | 7.02%                    | 0.00%               | 0.00%                  | 4.50%                                    | 0.00%                          |                    | 8.01%                    |
| Bros. of Charity, Limerick                                | 6.73%                | 0.62%                         | 7.35%                      | 0.44%               | 7.79%                    |                     | 11.29%                 | 6.04%                                    | 0.00%                          | 4.46%              | 7.60%                    |
| Milford Care Centre                                       | 3.75%                | 0.00%                         | 3.75%                      | 0.00%               | 3.75%                    |                     | 2.72%                  | 4.18%                                    | 4.35%                          | 3.70%              | 5.86%                    |
| Milford Care Centre OP                                    | 3.05%                | 0.00%                         | 3.05%                      | 0.00%               | 3.05%                    |                     | 1.86%                  |                                          | 0.00%                          | 0.76%              | 4.52%                    |
| Section 38 Voluntary Agencies                             | 4.71%                | 0.39%                         | 5.11%                      | 0.25%               | 5.35%                    | 0.00%               | 4.61%                  | 4.30%                                    | 3.58%                          | 2.82%              | 6.54%                    |