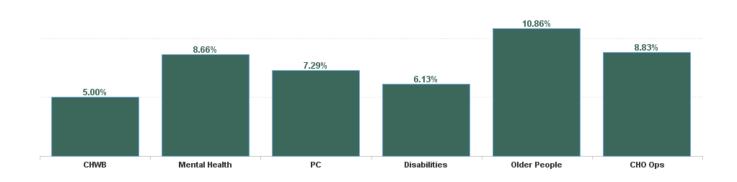

| Health Service Absence Rate<br>- by Care Group: Dec 2024 | Certified<br>absence | Self- certified<br>absence | Non Covid-19<br>absence | Covid-19<br>absence | Total absence<br>rate | % Non<br>Covid-19<br>absence | % Covid-19<br>absence |
|----------------------------------------------------------|----------------------|----------------------------|-------------------------|---------------------|-----------------------|------------------------------|-----------------------|
| CHO 3                                                    | 6.90%                | 0.61%                      | 7.51%                   | 0.24%               | 7.75%                 | 96.96%                       | 3.04%                 |
| Community Health & Wellbeing                             | 4.58%                | 0.42%                      | 5.00%                   | 0.00%               | 5.00%                 | 100.00%                      | 0.00%                 |
| Primary Care                                             | 6.63%                | 0.49%                      | 7.13%                   | 0.17%               | 7.29%                 | 97.72%                       | 2.28%                 |
| Disabilities                                             | 5.32%                | 0.52%                      | 5.84%                   | 0.30%               | 6.13%                 | 95.14%                       | 4.86%                 |
| Mental Health                                            | 7.76%                | 0.80%                      | 8.56%                   | 0.11%               | 8.66%                 | 98.78%                       | 1.22%                 |
| Older People                                             | 9.73%                | 0.85%                      | 10.58%                  | 0.28%               | 10.86%                | 97.44%                       | 2.56%                 |
| CHO Operations                                           | 8.17%                | 0.37%                      | 8.54%                   | 0.29%               | 8.83%                 | 96.71%                       | 3.29%                 |
| Community Services                                       | 6.90%                | 0.61%                      | 7.51%                   | 0.24%               | 7.75%                 | 96.96%                       | 3.04%                 |

| Health Service Absence Rate<br>- by Care Group : Dec 2024 | Non<br>Covid-19<br>absence | Covid-19<br>absence | Total<br>absence<br>rate |
|-----------------------------------------------------------|----------------------------|---------------------|--------------------------|
| CHO 3                                                     | 7.51%                      | 0.24%               | 7.75%                    |
| Community Health & Wellbeing                              | 5.00%                      | 0.00%               | 5.00%                    |
| Primary Care                                              | 7.13%                      | 0.17%               | 7.29%                    |
| Disabilities                                              | 5.84%                      | 0.30%               | 6.13%                    |
| Mental Health                                             | 8.56%                      | 0.11%               | 8.66%                    |
| Older People                                              | 10.58%                     | 0.28%               | 10.86%                   |
| CHO Operations                                            | 8.54%                      | 0.29%               | 8.83%                    |
| Community Services                                        | 7.51%                      | 0.24%               | 7.75%                    |