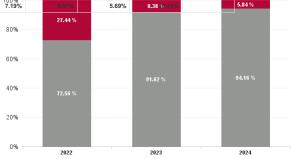

| Year / Month         | Certified absence | Self-<br>certified<br>absence | Total<br>absence<br>rate | Non<br>Covid-19<br>absence | Covid-19<br>Absence | СНЖВ           | Mental Health  | PC      | Disabilities          | Older People               | CHO Ops        |
|----------------------|-------------------|-------------------------------|--------------------------|----------------------------|---------------------|----------------|----------------|---------|-----------------------|----------------------------|----------------|
| Dec 2024             | 6.90%             | 0.61%                         | 7.75%                    | 7.51%                      | 0.24%               | 5.00%          | 8.66%          | 7.29%   | 6.13%                 | 10.86%                     | 8.83%          |
| Nov 2024             | 6.11%             | 0.52%                         | 6.79%                    | 6.64%                      | 0.16%               | 5.90%          | 8.40%          | 5.93%   | 5.59%                 | 9.41%                      | 5.45%          |
| Oct 2024             | 6.32%             | 0.46%                         | 7.14%                    | 6.78%                      | 0.36%               | 5.53%          | 8.97%          | 6.16%   | 6.31%                 | 9.21%                      | 4.19%          |
| Sep 2024             | 5.87%             | 0.46%                         | 6.70%                    | 6.33%                      | 0.37%               | 9.11%          | 8.68%          | 6.23%   | 5.54%                 | 8.57%                      | 4.01%          |
| Aug 2024             | 5.92%             | 0.42%                         | 6.98%                    | 6.34%                      | 0.64%               | 2.60%          | 7.94%          | 7.45%   | 5.59%                 | 9.19%                      | 4.73%          |
| Jul 2024             | 6.09%             | 0.50%                         | 7.58%                    | 6.59%                      | 0.99%               | 5.41%          | 8.14%          | 7.37%   | 6.62%                 | 9.88%                      | 4.42%          |
| lun 2024             | 5.85%             | 0.43%                         | 6.95%                    | 6.28%                      | 0.67%               | 5.73%          | 6.17%          | 7.59%   | 5.96%                 | 9.87%                      | 2.43%          |
| May 2024             | 5.87%             | 0.41%                         | 6.56%                    | 6.28%                      | 0.28%               | 8.66%          | 6.45%          | 6.51%   | 5.97%                 | 8.62%                      | 2.63%          |
| Apr 2024             | 5.90%             | 0.49%                         | 6.59%                    | 6.38%                      | 0.21%               | 2.14%          | 6.76%          | 6.62%   | 5.90%                 | 8.71%                      | 3.16%          |
| Mar 2024             | 5.94%             | 0.49%                         | 6.54%                    | 6.43%                      | 0.11%               | 3.58%          | 6.30%          | 7.74%   | 5.25%                 | 8.80%                      | 3.62%          |
| eb 2024              | 6.13%             | 0.41%                         | 6.77%                    | 6.54%                      | 0.22%               | 4.23%          | 6.41%          | 8.03%   | 5.38%                 | 8.32%                      | 3.63%          |
| lan 2024             | 6.04%             | 0.58%                         | 7.30%                    | 6.62%                      | 0.68%               | 8.49%          | 7.74%          | 7.18%   | 6.01%                 | 9.98%                      | 6.57%          |
| 2024                 | 6.08%             | 0.48%                         | 6.96%                    | 6.56%                      | 0.41%               | 5.66%          | 7.55%          | 7.04%   | 5.85%                 | 9.28%                      | 4.44%          |
| Dec 2023             | 5.87%             | 0.56%                         | 6.99%                    | 6.43%                      | 0.56%               | 14.65%         | 7.63%          | 7.09%   | 5.25%                 | 9.94%                      | 6.59%          |
| Nov 2023             | 5.65%             | 0.49%                         | 6.60%                    | 6.14%                      | 0.46%               | 1.79%          | 7.44%          | 6.34%   | 5.44%                 | 9.16%                      | 5.43%          |
| Oct 2023             | 5.89%             | 0.48%                         | 6.91%                    | 6.37%                      | 0.54%               | 3.83%          | 7.32%          | 6.60%   | 5.88%                 | 9.50%                      | 5.73%          |
| Sep 2023             | 5.84%             | 0.44%                         | 7.35%                    | 6.28%                      | 1.06%               | 5.81%          | 6.59%          | 7.79%   | 6.18%                 | 10.48%                     | 6.42%          |
| Aug 2023             | 6.00%             | 0.44%                         | 7.28%                    | 6.45%                      | 0.84%               | 1.79%          | 6.64%          | 7.81%   | 6.04%                 | 10.54%                     | 6.30%          |
| lul 2023             | 5.54%             | 0.44%                         | 6.45%                    | 5.98%                      | 0.47%               | 1.81%          | 6.07%          | 5.65%   | 5.58%                 | 9.90%                      | 4.98%          |
| lun 2023             | 5.11%             | 0.43%                         | 5.83%                    | 5.54%                      | 0.29%               | 4.86%          | 4.51%          | 4.79%   | 5.29%                 | 9.30%                      | 5.02%          |
| May 2023             | 5.37%             | 0.41%                         | 6.23%                    | 5.78%                      | 0.45%               | 1.94%          | 5.54%          | 5.05%   | 5.57%                 | 10.00%                     | 4.24%          |
| Apr 2023             | 5.58%             | 0.45%                         | 6.43%                    | 6.03%                      | 0.41%               | 1.81%          | 6.07%          | 5.65%   | 5.50%                 | 9.91%                      | 4.98%          |
| Var 2023             | 5.32%             | 0.50%                         | 6.20%                    | 5.82%                      | 0.38%               | 0.34%          | 6.51%          | 5.32%   | 4.92%                 | 10.39%                     | 3.59%          |
| Feb 2023             | 5.14%             | 0.42%                         | 6.05%                    | 5.56%                      | 0.49%               | 7.42%          | 5.08%          | 5.80%   | 5.01%                 | 10.02%                     | 3.85%          |
| lan 2023             | 6.24%             | 0.52%                         | 7.51%                    | 6.77%                      | 0.74%               | 6.40%          | 7.15%          | 6.69%   | 6.15%                 | 11.80%                     | 6.12%          |
| 2023                 | 5.63%             | 0.47%                         | 6.66%                    | 6.10%                      | 0.56%               | 4.24%          | 6.40%          | 6.23%   | 5.57%                 | 10.08%                     | 5.26%          |
|                      |                   |                               |                          |                            |                     |                |                |         |                       |                            |                |
| Dec 2022<br>Nov 2022 | 6.69%<br>5.76%    | 0.67%                         | 8.39%<br>7.00%           | 7.36%<br>6.31%             | 0.70%               | 8.03%<br>2.98% | 8.91%<br>7.18% | 7.11%   | 6.74%<br>5.36%        | 12.52%<br>10.56%           | 8.56%<br>6.66% |
|                      |                   |                               |                          |                            |                     |                |                |         |                       |                            |                |
| Oct 2022             | 5.49%             | 0.51%                         | 6.90%                    | 6.00%                      | 0.91%               | 4.52%          | 6.69%          | 7.64%   | 5.51%                 | 9.84%                      | 6.02%          |
| Sep 2022             | 5.17%             | 0.47%                         | 6.23%                    | 5.64%                      | 0.59%               | 1.49%          | 7.14%          | 6.08%   | 4.95%                 | 8.67%                      |                |
| Aug 2022             | 5.39%             | 0.40%                         | 6.52%                    | 5.79%                      | 0.73%               | 7.98%          | 7.80%          | 7.34%   | 4.65%                 | 8.73%                      |                |
| Jul 2022             | 5.79%             | 0.34%                         | 8.47%                    | 6.13%                      | 2.34%               | 9.79%          | 9.19%          | 8.66%   | 7.06%                 | 10.85%                     |                |
| Jun 2022             | 5.13%             | 0.48%                         | 7.47%                    | 5.60%                      | 1.87%               | 6.09%          | 8.63%          | 7.67%   | 5.63%                 | 10.55%                     |                |
| May 2022             | 4.97%             | 0.43%                         | 6.58%                    | 5.40%                      | 1.18%               | 5.99%          | 7.10%          | 5.89%   | 5.37%                 | 9.59%                      |                |
| Apr 2022             | 5.67%             | 0.37%                         | 9.10%                    | 6.04%                      | 3.06%               | 6.05%          | 8.99%          | 7.91%   | 8.35%                 | 12.25%                     |                |
| Mar 2022             | 4.92%             | 0.44%                         | 10.09%                   | 5.36%                      | 4.73%               | 7.71%          | 11.77%         | 9.70%   | 8.45%                 | 12.81%                     |                |
| eb 2022              | 4.86%             | 0.39%                         | 8.53%                    | 5.25%                      | 3.28%               | 11.89%         | 9.35%          | 7.28%   | 7.75%                 | 10.88%                     |                |
| lan 2022             | 5.07%             | 0.30%                         | 11.33%                   | 5.37%                      | 5.96%               | 9.95%          | 12.72%         | 11.39%  | 9.58%                 | 13.96%                     |                |
| 2022                 | 5.40%             | 0.45%                         | 8.06%                    | 5.85%                      | 2.21%               | 6.57%          | 8.80%          | 7.85%   | 6.62%                 | 10.95%                     | 7.04%          |
| Dec 2021             | 5.52%             | 0.36%                         | 8.65%                    | 5.87%                      | 2.77%               | 3.10%          | 9.26%          | 8.51%   | 7.69%                 | 10.52%                     |                |
| Nov 2021             | 5.26%             | 0.64%                         | 8.36%                    | 5.90%                      | 2.46%               | 1.32%          | 7.58%          | 7.74%   | 7.63%                 | 11.61%                     |                |
| Oct 2021             | 5.40%             | 0.53%                         | 7.49%                    | 5.92%                      | 1.57%               | 1.33%          | 7.04%          | 6.46%   | 6.37%                 | 11.68%                     |                |
| Sep 2021             | 5.60%             | 0.40%                         | 6.99%                    | 6.00%                      | 0.98%               | 1.29%          | 8.29%          | 6.45%   | 5.35%                 | 10.39%                     |                |
| Aug 2021             | 5.24%             | 0.36%                         | 6.32%                    | 5.60%                      | 0.72%               | 2.82%          | 7.17%          | 5.60%   | 4.80%                 | 9.86%                      |                |
| Jul 2021             | 4.97%             | 0.35%                         | 5.82%                    | 5.33%                      | 0.49%               | 1.54%          | 7.24%          | 5.12%   | 4.06%                 | 9.60%                      |                |
| lun 2021             | 4.68%             | 0.40%                         | 5.62%                    | 5.09%                      | 0.54%               | 2.01%          | 6.27%          | 4.81%   | 4.47%                 | 8.74%                      |                |
| May 2021             | 4.45%             | 0.33%                         | 5.35%                    | 4.77%                      | 0.58%               | 1.86%          | 4.91%          | 4.51%   | 4.71%                 | 8.15%                      |                |
| Apr 2021             | 4.21%             | 0.27%                         | 5.07%                    | 4.49%                      | 0.58%               | 0.00%          | 5.07%          | 3.79%   | 3.91%                 | 9.15%                      |                |
| Mar 2021             | 4.51%             | 0.32%                         | 5.50%                    | 4.83%                      | 0.67%               | 0.29%          | 6.31%          | 3.13%   | 4.47%                 | 9.70%                      |                |
| eb 2021              | 4.87%             | 0.49%                         | 6.53%                    | 5.36%                      | 1.17%               | 3.94%          | 6.69%          | 4.07%   | 5.86%                 | 10.62%                     |                |
| lan 2021             | 4.89%             | 0.21%                         | ence Rate<br>9.03%       | 5.10%                      | 3.93%               | 9.11%          | 10.47%         | 6.18%   | % of Absence<br>8.79% | Non Covid-19 / (<br>10.98% | ovid-19        |
| 021                  | 4.97%             | 0.39%                         | 6.75%                    | 5.36%                      | 1.39%               | 2.22%          | 100%<br>7.19%  | 5.57%   | 5.69%                 | 8.38 %3.10%                |                |
| 8.06%                |                   |                               |                          |                            |                     |                |                | 27.44 % |                       |                            |                |
| 0.0078               | Ī                 |                               |                          |                            |                     |                | 80%            |         |                       |                            |                |
|                      |                   | 6.                            | 66%                      |                            | 6.96%               |                |                |         |                       |                            |                |
|                      |                   |                               |                          |                            |                     |                | 60%            |         |                       |                            |                |
|                      |                   |                               |                          |                            |                     |                |                |         |                       |                            |                |
|                      |                   |                               |                          |                            |                     |                |                |         |                       |                            |                |