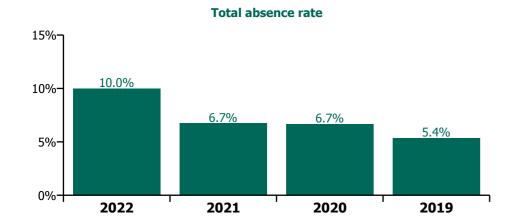

## CHO 3 by Staff Category

| Year/ month | Medical &<br>Dental | Nursing &<br>Midwifery | Health & Social<br>Care<br>Professionals | Management &<br>Administrative | General<br>Support | Patient & Client<br>Care | Certified<br>absence | Self-<br>certified<br>absence | Non<br>Covid-19<br>absence | Covid-19<br>absence | Total<br>absence rate |
|-------------|---------------------|------------------------|------------------------------------------|--------------------------------|--------------------|--------------------------|----------------------|-------------------------------|----------------------------|---------------------|-----------------------|
| 2022        | 8.9%                | 11.7%                  | 8.4%                                     | 8.3%                           | 8.9%               | 10.1%                    | 5.0%                 | 0.3%                          | 5.3%                       | 4.7%                | 10.0%                 |
| Feb 2022    | 8.8%                | 10.2%                  | 6.6%                                     | 7.0%                           | 6.5%               | 8.9%                     | 4.9%                 | 0.4%                          | 5.2%                       | 3.3%                | 8.5%                  |
| Jan 2022    | 9.0%                | 13.1%                  | 10.1%                                    | 9.6%                           | 11.3%              | 11.1%                    | 5.1%                 | 0.3%                          | 5.4%                       | 6.0%                | 11.4%                 |
| 2021        | 3.8%                | 8.0%                   | 5.4%                                     | 4.8%                           | 6.6%               | 7.2%                     | 5.0%                 | 0.4%                          | 5.4%                       | 1.4%                | 6.7%                  |
| Dec 2021    | 4.9%                | 9.6%                   | 8.4%                                     | 7.1%                           | 6.4%               | 9.1%                     | 5.5%                 | 0.4%                          | 5.9%                       | 2.8%                | 8.6%                  |
| Nov 2021    | 3.1%                | 10.0%                  | 6.8%                                     | 6.7%                           | 6.0%               | 9.2%                     | 5.3%                 | 0.6%                          | 5.9%                       | 2.5%                | 8.4%                  |
| Oct 2021    | 3.7%                | 9.2%                   | 5.6%                                     | 5.9%                           | 7.1%               | 7.8%                     | 5.4%                 | 0.5%                          | 5.9%                       | 1.6%                | 7.5%                  |
| Sep 2021    | 7.7%                | 8.5%                   | 4.6%                                     | 5.3%                           | 7.7%               | 7.2%                     | 5.6%                 | 0.4%                          | 6.0%                       | 1.0%                | 7.0%                  |
| Aug 2021    | 6.2%                | 6.8%                   | 5.1%                                     | 4.7%                           | 5.1%               | 7.1%                     | 5.2%                 | 0.4%                          | 5.6%                       | 0.7%                | 6.3%                  |
| Jul 2021    | 4.6%                | 7.0%                   | 4.5%                                     | 3.8%                           | 5.3%               | 6.2%                     | 5.0%                 | 0.4%                          | 5.3%                       | 0.5%                | 5.8%                  |
| Jun 2021    | 1.8%                | 6.7%                   | 4.9%                                     | 4.4%                           | 5.9%               | 5.7%                     | 4.7%                 | 0.4%                          | 5.1%                       | 0.5%                | 5.6%                  |
| May 2021    | 1.1%                | 5.8%                   | 4.2%                                     | 3.9%                           | 7.2%               | 6.0%                     | 4.4%                 | 0.3%                          | 4.8%                       | 0.6%                | 5.4%                  |
| Apr 2021    | 2.3%                | 5.7%                   | 3.7%                                     | 3.3%                           | 6.9%               | 5.6%                     | 4.2%                 | 0.3%                          | 4.5%                       | 0.6%                | 5.1%                  |
| Mar 2021    | 1.7%                | 6.8%                   | 4.4%                                     | 4.3%                           | 4.9%               | 5.8%                     | 4.5%                 | 0.3%                          | 4.8%                       | 0.7%                | 5.5%                  |
| Feb 2021    | 2.2%                | 8.4%                   | 5.2%                                     | 3.4%                           | 6.9%               | 6.9%                     | 4.9%                 | 0.5%                          | 5.4%                       | 1.2%                | 6.5%                  |
| Jan 2021    | 5.9%                | 11.3%                  | 7.7%                                     | 5.1%                           | 9.6%               | 9.1%                     | 4.9%                 | 0.2%                          | 5.1%                       | 3.9%                | 9.0%                  |
| 2020        | 4.6%                | 8.2%                   | 4.4%                                     | 5.7%                           | 7.7%               | 6.7%                     | 5.2%                 | 0.3%                          | 5.5%                       | 1.2%                | 6.7%                  |
| Dec 2020    | 4.6%                | 7.8%                   | 5.5%                                     | 4.2%                           | 7.1%               | 5.9%                     | 4.9%                 | 0.2%                          | 5.1%                       | 1.1%                | 6.3%                  |
| Nov 2020    | 3.9%                | 7.4%                   | 4.1%                                     | 4.0%                           | 7.5%               | 6.0%                     | 4.8%                 | 0.2%                          | 5.0%                       | 0.9%                | 5.9%                  |
| Oct 2020    | 3.0%                | 8.3%                   | 4.5%                                     | 4.2%                           | 6.7%               | 6.5%                     | 4.8%                 | 0.3%                          | 5.1%                       | 1.3%                | 6.4%                  |
| Sep 2020    | 3.2%                | 8.2%                   | 4.7%                                     | 6.1%                           | 8.0%               | 7.0%                     | 5.6%                 | 0.3%                          | 5.8%                       | 1.0%                | 6.8%                  |
| Aug 2020    | 2.7%                | 8.0%                   | 5.2%                                     | 6.5%                           | 6.9%               | 7.2%                     | 5.7%                 | 0.3%                          | 5.9%                       | 1.0%                | 6.9%                  |
| Jul 2020    | 2.9%                | 6.8%                   | 2.9%                                     | 4.3%                           | 8.2%               | 6.2%                     | 5.0%                 | 0.2%                          | 5.2%                       | 0.4%                | 5.6%                  |
| Jun 2020    | 4.0%                | 7.2%                   | 2.7%                                     | 4.7%                           | 7.8%               | 6.1%                     | 4.8%                 | 0.2%                          | 5.0%                       | 0.8%                | 5.8%                  |
| May 2020    | 6.5%                | 9.7%                   | 3.2%                                     | 5.4%                           | 8.1%               | 7.1%                     | 5.0%                 | 0.2%                          | 5.2%                       | 2.0%                | 7.2%                  |
| Apr 2020    | 8.5%                | 10.5%                  | 5.1%                                     | 7.5%                           | 8.4%               | 7.8%                     | 5.7%                 | 0.1%                          | 5.8%                       | 2.4%                | 8.2%                  |
| Mar 2020    | 7.6%                | 10.2%                  | 6.8%                                     | 8.1%                           | 7.7%               | 8.4%                     | 5.4%                 | 0.3%                          | 5.6%                       | 3.0%                | 8.6%                  |
| Feb 2020    | 3.9%                | 6.6%                   | 3.3%                                     | 6.3%                           | 7.9%               | 5.9%                     | 5.3%                 | 0.5%                          | 5.8%                       |                     | 5.8%                  |
| Jan 2020    | 3.8%                | 7.2%                   | 4.5%                                     | 7.1%                           | 8.3%               | 6.8%                     | 6.1%                 | 0.5%                          | 6.6%                       |                     | 6.6%                  |
| 2019        | 4.4%                | 6.4%                   | 4.0%                                     | 5.1%                           | 7.5%               | 5.0%                     | 4.9%                 | 0.4%                          | 5.4%                       |                     | 5.4%                  |
| Dec 2019    | 6.4%                | 6.3%                   | 4.8%                                     | 6.5%                           | 8.3%               | 4.2%                     | 4.6%                 | 0.4%                          | 5.0%                       |                     | 5.0%                  |