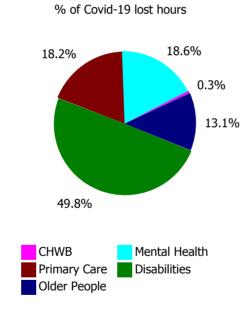

| 3.0%                | 7.3%                     |
| Disabilities                                             | 11.7%               | 9.2%                   | 6.7%                                     | 6.2%                           | 5.4%               | 7.9%                     | 3.7%                 | 0.3%                          | 4.0%                       | 3.7%                | 7.8%                     |
| Older People                                             | 0.0%                | 12.7%                  | 5.2%                                     | 5.9%                           | 8.5%               | 12.4%                    | 8.0%                 | 0.6%                          | 8.5%                       | 2.3%                | 10.9%                    |







| Health Service Covid-19 Absence Rate - by<br>Staff Category & Care Group: Feb 2022 | Medical &<br>Dental | Nursing &<br>Midwifery | Health & Social<br>Care<br>Professionals | Management &<br>Administrative | General<br>Support | Patient & Client<br>Care | Covid-19<br>absence | Non Covid-19<br>absence | Total<br>absence rate |
|------------------------------------------------------------------------------------|---------------------|------------------------|------------------------------------------|--------------------------------|--------------------|--------------------------|---------------------|-------------------------|-----------------------|
| CHO 3                                                                              | 2.5%                | 4.0%                   | 2.