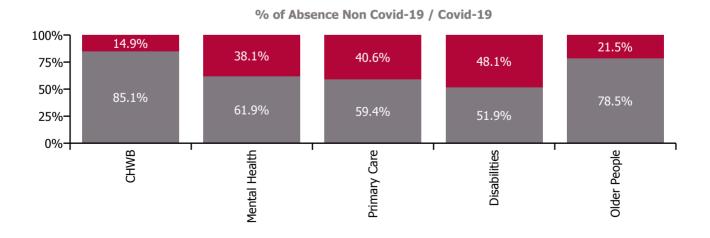

| Health Service Absence Rate - by Care<br>Group: Feb 2022 | Certified<br>absence | Self-<br>certified<br>absence | Non<br>Covid-19<br>absence | Covid-19<br>absence | Total<br>absence<br>rate | % Non<br>Covid-19<br>absence | %<br>Covid-19<br>absence |
|----------------------------------------------------------|----------------------|-------------------------------|----------------------------|---------------------|--------------------------|------------------------------|--------------------------|
| CHO 3                                                    | 4.9%                 | 0.4%                          | 5.2%                       | 3.3%                | 8.5%                     | 61.5%                        | 38.5%                    |
| Community Health & Wellbeing                             | 9.9%                 | 0.2%                          | 10.1%                      | 1.8%                | 11.9%                    | 85.1%                        | 14.9%                    |
| Mental Health                                            | 5.3%                 | 0.5%                          | 5.8%                       | 3.6%                | 9.4%                     | 61.9%                        | 38.1%                    |
| Primary Care                                             | 3.9%                 | 0.4%                          | 4.3%                       | 3.0%                | 7.3%                     | 59.4%                        | 40.6%                    |
| Disabilities                                             | 3.7%                 | 0.3%                          | 4.0%                       | 3.7%                | 7.8%                     | 51.9%                        | 48.1%                    |
| Older People                                             | 8.0%                 | 0.6%                          | 8.5%                       | 2.3%                | 10.9%                    | 78.5%                        | 21.5%                    |