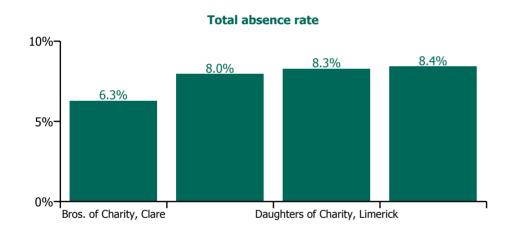

#### Non Covid-19 & Covid-19 Absence

| Health Service Absence Rate - by<br>Care Group: Feb 2022 | Medical &<br>Dental | Nursing &<br>Midwifery | Health & Social<br>Care<br>Professionals | Management &<br>Administrative | General<br>Support | Patient & Client<br>Care | Certified absence | Self-<br>certified<br>absence | Non<br>Covid-19<br>absence | Covid-19<br>absence | Total<br>absence<br>rate |
|----------------------------------------------------------|---------------------|------------------------|------------------------------------------|--------------------------------|--------------------|--------------------------|-------------------|-------------------------------|----------------------------|---------------------|--------------------------|
| CHO 3                                                    | 11.7%               | 9.2%                   | 7.0%                                     | 5.4%                           | 5.7%               | 7.8%                     | 3.7%              | 0.3%                          | 4.0%                       | 3.8%                | 7.7%                     |
| Section 38 Voluntary Agencies                            | 11.7%               | 9.2%                   | 7.0%                                     | 5.4%                           | 5.7%               | 7.8%                     | 3.7%              | 0.3%                          | 4.0%                       | 3.8%                | 7.7%                     |
| Bros. of Charity, Clare                                  | 0.0%                | 0.0%                   | 10.6%                                    | 0.5%                           |                    | 5.3%                     | 4.2%              | 0.4%                          | 4.6%                       | 1.7%                | 6.3%                     |
| Bros. of Charity, Limerick                               | 13.3%               | 11.7%                  | 5.6%                                     | 2.4%                           | 4.6%               | 8.0%                     | 3.8%              | 0.4%                          | 4.2%                       | 3.8%                | 8.0%                     |
| Daughters of Charity, Limerick                           |                     | 9.5%                   | 5.0%                                     | 11.2%                          | 6.0%               | 8.6%                     | 2.3%              | 0.1%                          | 2.4%                       | 5.9%                | 8.3%                     |
| Daughters of Charity, Roscrea                            |                     | 1.2%                   | 7.0%                                     | 2.0%                           |                    | 10.5%                    | 5.2%              | 0.3%                          | 5.5%                       | 3.0%                | 8.4%                     |