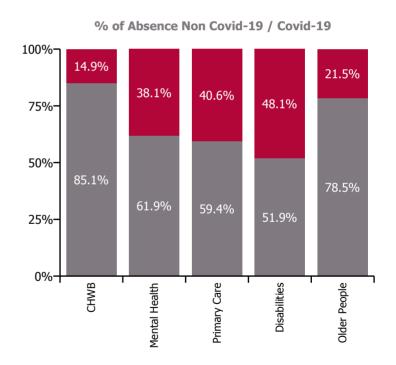

# Non Covid-19 & Covid-19 Absence

| Health Service Absence Rate - by Care<br>Group: Feb 2022 | Certified<br>absence | Self-<br>certified<br>absence | Non<br>Covid-19<br>absence | Covid-19<br>absence | Total<br>absence<br>rate | % Non<br>Covid-19<br>absence | %<br>Covid-19<br>absence |
|----------------------------------------------------------|----------------------|-------------------------------|----------------------------|---------------------|--------------------------|------------------------------|--------------------------|
| CHO 3                                                    | 4.9%                 | 0.4%                          | 5.2%                       | 3.3%                | 8.5%                     | 61.5%                        | 38.5%                    |
| Community Health & Wellbeing                             | 9.9%                 | 0.2%                          | 10.1%                      | 1.8%                | 11.9%                    | 85.1%                        | 14.9%                    |
| Mental Health                                            | 5.3%                 | 0.5%                          | 5.8%                       | 3.6%                | 9.4%                     | 61.9%                        | 38.1%                    |
| Primary Care                                             | 3.9%                 | 0.4%                          | 4.3%                       | 3.0%                | 7.3%                     | 59.4%                        | 40.6%                    |
| Disabilities                                             | 3.7%                 | 0.3%                          | 4.0%                       | 3.7%                | 7.8%                     | 51.9%                        | 48.1%                    |
| Older People                                             | 8.0%                 | 0.6%                          | 8.5%                       | 2.3%                | 10.9%                    | 78.5%                        | 21.5%                    |