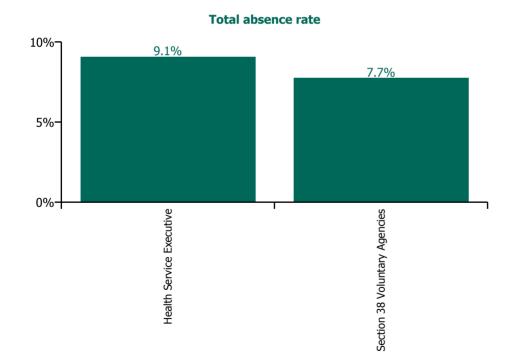

| Health Service Absence Rate - by<br>Care Group: Feb 2022 | Medical &<br>Dental | Nursing &<br>Midwifery | Health & Social<br>Care<br>Professionals | Management &<br>Administrative | General<br>Support | Patient & Client<br>Care | Certified absence | Self-<br>certified<br>absence | Non<br>Covid-19<br>absence | Covid-19<br>absence | Total<br>absence<br>rate |
|----------------------------------------------------------|---------------------|------------------------|------------------------------------------|--------------------------------|--------------------|--------------------------|-------------------|-------------------------------|----------------------------|---------------------|--------------------------|
| CHO 3                                                    | 8.8%                | 10.2%                  | 6.6%                                     | 7.0%                           | 6.5%               | 8.9%                     | 4.9%              | 0.4%                          | 5.2%                       | 3.3%                | 8.5%                     |
| Health Service Executive                                 | 8.8%                | 10.6%                  | 6.2%                                     | 7.3%                           | 6.7%               | 11.0%                    | 5.7%              | 0.5%                          | 6.2%                       | 2.9%                | 9.1%                     |
| Community Health & Wellbeing                             |                     | 0.0%                   | 3.3%                                     | 13.7%                          |                    | 7.0%                     | 9.9%              | 0.2%                          | 10.1%                      | 1.8%                | 11.9%                    |
| Mental Health                                            | 14.5%               | 10.4%                  | 6.5%                                     | 7.7%                           | 5.2%               | 8.6%                     | 5.3%              | 0.5%                          | 5.8%                       | 3.6%                | 9.4%                     |
| Primary Care                                             | 3.2%                | 8.2%                   | 6.7%                                     | 7.1%                           | 5.7%               | 9.1%                     | 3.9%              | 0.4%                          | 4.3%                       | 3.0%                | 7.3%                     |
| Disabilities                                             |                     |                        | 2.9%                                     | 7.8%                           | 3.5%               | 12.1%                    | 5.0%              | 0.2%                          | 5.3%                       | 2.6%                | 7.9%                     |
| Older People                                             | 0.0%                | 12.7%                  | 5.2%                                     | 5.9%                           | 8.5%               | 12.4%                    | 8.0%              | 0.6%                          | 8.5%                       | 2.3%                | 10.9%                    |
| Section 38 Voluntary Agencies                            | 11.7%               | 9.2%                   | 7.0%                                     | 5.4%                           | 5.7%               | 7.8%                     | 3.7%              | 0.3%                          | 4.0%                       | 3.8%                | 7.7%                     |