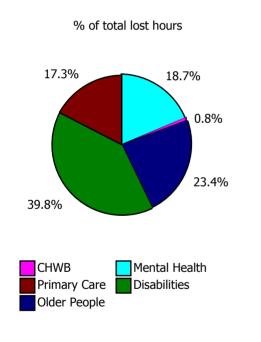

| 3.0%                | 7.3%                     |
| Disabilities                                             | 11.7%               | 9.2%                   | 6.7%                                     | 6.2%                           | 5.4%               | 7.9%                     | 3.7%                 | 0.3%                          | 4.0%                       | 3.7%                | 7.8%                     |
| Older People                                             | 0.0%                | 12.7%                  | 5.2%                                     | 5.9%                           | 8.5%               | 12.4%                    | 8.0%                 | 0.6%                          | 8.5%                       | 2.3%                | 10.9%                    |







| Health Service Covid-19 Absence Rate - by<br>Staff Category & Care Group: Feb 2022 | Medical &<br>Dental | Nursing &<br>Midwifery | Health & Social<br>Care<br>Professionals | Management &<br>Administrative | General<br>Support | Patient & Client<br>Care | Covid-19<br>absence | Non Covid-19<br>absence | Total<br>absence rate |
|------------------------------------------------------------------------------------|---------------------|------------------------|------------------------------------------|--------------------------------|--------------------|--------------------------|---------------------|-------------------------|-----------------------|
| CHO 3                                                                              | 2.5%                | 4.0%                   |