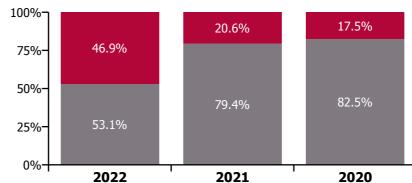

## CHO 3 by Staff Category

| Year/ month | Medical &<br>Dental | Nursing &<br>Midwifery | Health & Social<br>Care<br>Professionals | Management &<br>Administrative | General<br>Support | Patient & Client<br>Care | Certified<br>absence | Self-<br>certified<br>absence | Non<br>Covid-19<br>absence | Covid-19<br>absence | Total<br>absence rate |
|-------------|---------------------|------------------------|------------------------------------------|--------------------------------|--------------------|--------------------------|----------------------|-------------------------------|----------------------------|---------------------|-----------------------|
| 2022        | 8.9%                | 11.7%                  | 8.4%                                     | 8.3%                           | 8.9%               | 10.1%                    | 5.0%                 | 0.3%                          | 5.3%                       | 4.7%                | 10.0%                 |
| Feb 2022    | 8.8%                | 10.2%                  | 6.6%                                     | 7.0%                           | 6.5%               | 8.9%                     | 4.9%                 | 0.4%                          | 5.2%                       | 3.3%                | 8.5%                  |
| Jan 2022    | 9.0%                | 13.1%                  | 10.1%                                    | 9.6%                           | 11.3%              | 11.1%                    | 5.1%                 | 0.3%                          | 5.4%                       | 6.0%                | 11.4%                 |
| 2021        | 3.8%                | 8.0%                   | 5.4%                                     | 4.8%                           | 6.6%               | 7.2%                     | 5.0%                 | 0.4%                          | 5.4%                       | 1.4%                | 6.7%                  |
| Dec 2021    | 4.9%                | 9.6%                   | 8.4%                                     | 7.1%                           | 6.4%               | 9.1%                     | 5.5%                 | 0.4%                          | 5.9%                       | 2.8%                | 8.6%                  |
| Nov 2021    | 3.1%                | 10.0%                  | 6.8%                                     | 6.7%                           | 6.0%               | 9.2%                     | 5.3%                 | 0.6%                          | 5.9%                       | 2.5%                | 8.4%                  |
| Oct 2021    | 3.7%                | 9.2%                   | 5.6%                                     | 5.9%                           | 7.1%               | 7.8%                     | 5.4%                 | 0.5%                          | 5.9%                       | 1.6%                | 7.5%                  |
| Sep 2021    | 7.7%                | 8.5%                   | 4.6%                                     | 5.3%                           | 7.7%               | 7.2%                     | 5.6%                 | 0.4%                          | 6.0%                       | 1.0%                | 7.0%                  |
| Aug 2021    | 6.2%                | 6.8%                   | 5.1%                                     | 4.7%                           | 5.1%               | 7.1%                     | 5.2%                 | 0.4%                          | 5.6%                       | 0.7%                | 6.3%                  |
| Jul 2021    | 4.6%                | 7.0%                   | 4.5%                                     | 3.8%                           | 5.3%               | 6.2%                     | 5.0%                 | 0.4%                          | 5.3%                       | 0.5%                | 5.8%                  |
| Jun 2021    | 1.8%                | 6.7%                   | 4.9%                                     | 4.4%                           | 5.9%               | 5.7%                     | 4.7%                 | 0.4%                          | 5.1%                       | 0.5%                | 5.6%                  |
| May 2021    | 1.1%                | 5.8%                   | 4.2%                                     | 3.9%                           | 7.2%               | 6.0%                     | 4.4%                 | 0.3%                          | 4.8%                       | 0.6%                | 5.4%                  |
| Apr 2021    | 2.3%                | 5.7%                   | 3.7%                                     | 3.3%                           | 6.9%               | 5.6%                     | 4.2%                 | 0.3%                          | 4.5%                       | 0.6%                | 5.1%                  |
| Mar 2021    | 1.7%                | 6.8%                   | 4.4%                                     | 4.3%                           | 4.9%               | 5.8%                     | 4.5%                 | 0.3%                          | 4.8%                       | 0.7%                | 5.5%                  |
| Feb 2021    | 2.2%                | 8.4%                   | 5.2%                                     | 3.4%                           | 6.9%               | 6.9%                     | 4.9%                 | 0.5%                          | 5.4%                       | 1.2%                | 6.5%                  |
| Jan 2021    | 5.9%                | 11.3%                  | 7.7%                                     | 5.1%                           | 9.6%               | 9.1%                     | 4.9%                 | 0.2%                          | 5.1%                       | 3.9%                | 9.0%                  |
| 2020        | 4.6%                | 8.2%                   | 4.4%                                     | 5.7%                           | 7.7%               | 6.7%                     | 5.2%                 | 0.3%                          | 5.5%                       | 1.2%                | 6.7%                  |
| Dec 2020    | 4.6%                | 7.8%                   | 5.5%                                     | 4.2%                           | 7.1%               | 5.9%                     | 4.9%                 | 0.2%                          | 5.1%                       | 1.1%                | 6.3%                  |
| Nov 2020    | 3.9%                | 7.4%                   | 4.1%                                     | 4.0%                           | 7.5%               | 6.0%                     | 4.8%                 | 0.2%                          | 5.0%                       | 0.9%                | 5.9%                  |
| Oct 2020    | 3.0%                | 8.3%                   | 4.5%                                     | 4.2%                           | 6.7%               | 6.5%                     | 4.8%                 | 0.3%                          | 5.1%                       | 1.3%                | 6.4%                  |
| Sep 2020    | 3.2%                | 8.2%                   | 4.7%                                     | 6.1%                           | 8.0%               | 7.0%                     | 5.6%                 | 0.3%                          | 5.8%                       | 1.0%                | 6.8%                  |
| Aug 2020    | 2.7%                | 8.0%                   | 5.2%                                     | 6.5%                           | 6.9%               | 7.2%                     | 5.7%                 | 0.3%                          | 5.9%                       | 1.0%                | 6.9%                  |
| Jul 2020    | 2.9%                | 6.8%                   | 2.9%                                     | 4.3%                           | 8.2%               | 6.2%                     | 5.0%                 | 0.2%                          | 5.2%                       | 0.4%                | 5.6%                  |
| Jun 2020    | 4.0%                | 7.2%                   | 2.7%                                     | 4.7%                           | 7.8%               | 6.1%                     | 4.8%                 | 0.2%                          | 5.0%                       | 0.8%                | 5.8%                  |
| May 2020    | 6.5%                | 9.7%                   | 3.2%                                     | 5.4%                           | 8.1%               | 7.1%                     | 5.0%                 | 0.2%                          | 5.2%                       | 2.0%                | 7.2%                  |
| Apr 2020    | 8.5%                | 10.5%                  | 5.1%                                     | 7.5%                           | 8.4%               | 7.8%                     | 5.7%                 | 0.1%                          | 5.8%                       | 2.4%                | 8.2%                  |
| Mar 2020    | 7.6%                | 10.2%                  | 6.8%                                     | 8.1%                           | 7.7%               | 8.4%                     | 5.4%                 | 0.3%                          | 5.6%                       | 3.0%                | 8.6%                  |
| Feb 2020    | 3.9%                | 6.6%                   | 3.3%                                     | 6.3%                           | 7.9%               | 5.9%                     | 5.3%                 | 0.5%                          | 5.8%                       |                     | 5.8%                  |
| Jan 2020    | 3.8%                | 7.2%                   | 4.5%                                     | 7.1%                           | 8.3%               | 6.8%                     | 6.1%                 | 0.5%                          | 6.6%                       |                     | 6.6%                  |
| 2019        | 4.4%                | 6.4%                   | 4.0%                                     | 5.1%                           | 7.5%               | 5.0%                     | 4.9%                 | 0.4%                          | 5.4%                       |                     | 5.4%                  |
| Dec 2019    | 6.4%                | 6.3%                   | 4.8%                                     | 6.5%                           | 8.3%               | 4.2%                     | 4.6%                 | 0.4%                          | 5.0%                       |                     | 5.0%                  |