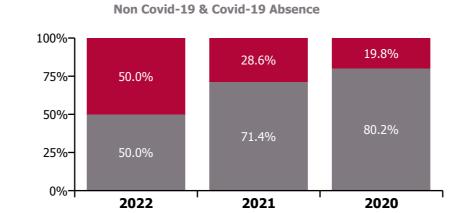

| 3.8%                 | 0.3%                          | 4.0%                       |                     | 4.0%                     |
| Feb 2019    | 3.7%                       | 5.1%                          | 3.2%                              | 5.3%                             | 4.3%                                | 3.8%                 | 0.4%                          | 4.3%                       |                     | 4.3%                     |
| Jan 2019    | 4.4%                       | 5.6%                          | 3.0%                              | 5.9%                             | 4.6%                                | 3.7%                 | 0.9%                          | 4.6%                       |                     | 4.6%                     |