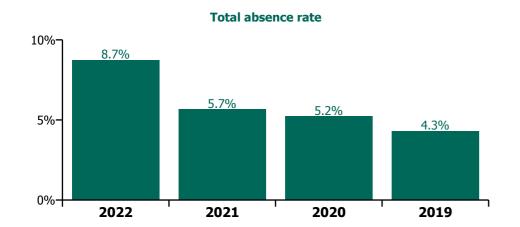

#### **Total absence rate**

CHO 3 Section 38's

| Year/ month | Bros. of Charity,<br>Clare | Bros. of Charity,<br>Limerick | Daughters of<br>Charity, Limerick | Daughters of<br>Charity, Roscrea | Section 38<br>Voluntary<br>Agencies | Certified<br>absence | Self-<br>certified<br>absence | Non<br>Covid-19<br>absence | Covid-19<br>absence | Total<br>absence<br>rate |
|-------------|----------------------------|-------------------------------|-----------------------------------|----------------------------------|-------------------------------------|----------------------|-------------------------------|----------------------------|---------------------|--------------------------|
| 2022        | 7.9%                       | 10.1%                         | 8.4%                              | 8.1%                             | 8.7%                                | 4.1%                 | 0.2%                          | 4.4%                       | 4.4%                | 8.7%                     |
| Feb 2022    | 6.3%                       | 8.0%                          | 8.3%                              | 8.4%                             | 7.7%                                | 3.7%                 | 0.3%                          | 4.0%                       | 3.8%                | 7.7%                     |
| Jan 2022    | 9.4%                       | 12.5%                         | 8.5%                              | 7.8%                             | 9.7%                                | 4.6%                 | 0.2%                          | 4.8%                       | 4.9%                | 9.7%                     |
| 2021        | 6.0%                       | 6.8%                          | 4.9%                              | 4.8%                             | 5.7%                                | 3.8%                 | 0.3%                          | 4.1%                       | 1.6%                | 5.7%                     |
| Dec 2021    | 8.3%                       | 9.3%                          | 5.5%                              | 8.6%                             | 7.8%                                | 4.7%                 | 0.2%                          | 4.9%                       | 2.8%                | 7.8%                     |
| Nov 2021    | 7.5%                       | 8.2%                          | 6.6%                              | 8.6%                             | 7.6%                                | 4.3%                 | 0.4%                          | 4.7%                       | 2.9%                | 7.6%                     |
| Oct 2021    | 6.6%                       | 7.3%                          | 6.6%                              | 3.4%                             | 6.3%                                | 4.0%                 | 0.4%                          | 4.4%                       | 1.9%                | 6.3%                     |
| Sep 2021    | 5.4%                       | 6.0%                          | 5.1%                              | 4.2%                             | 5.3%                                | 4.1%                 | 0.2%                          | 4.3%                       | 1.0%                | 5.3%                     |
| Aug 2021    | 5.0%                       | 6.0%                          | 3.9%                              | 3.4%                             | 4.6%                                | 3.7%                 | 0.2%                          | 3.9%                       | 0.8%                | 4.6%                     |
| Jul 2021    | 5.0%                       | 5.8%                          | 1.7%                              | 3.5%                             | 3.9%                                | 3.2%                 | 0.2%                          | 3.4%                       | 0.6%                | 3.9%                     |
| Jun 2021    | 4.7%                       | 6.1%                          | 3.4%                              | 3.3%                             | 4.5%                                | 3.4%                 | 0.3%                          | 3.7%                       | 0.7%                | 4.5%                     |
| May 2021    | 4.7%                       | 5.3%                          | 4.7%                              | 4.0%                             | 4.8%                                | 3.5%                 | 0.3%                          | 3.8%                       | 1.0%                | 4.8%                     |
| Apr 2021    | 4.2%                       | 4.6%                          | 3.6%                              | 2.6%                             | 3.9%                                | 2.8%                 | 0.2%                          | 3.0%                       | 0.9%                | 3.9%                     |
| Mar 2021    | 4.7%                       | 4.7%                          | 4.4%                              | 3.7%                             | 4.4%                                | 3.4%                 | 0.3%                          | 3.6%                       | 0.8%                | 4.4%                     |
| Feb 2021    | 6.7%                       | 5.9%                          | 5.5%                              | 5.2%                             | 5.9%                                | 4.1%                 | 0.6%                          | 4.7%                       | 1.2%                | 5.9%                     |
| Jan 2021    | 8.4%                       | 11.5%                         | 7.6%                              | 6.4%                             | 8.9%                                | 4.1%                 | 0.1%                          | 4.2%                       | 4.7%                | 8.9%                     |
| 2020        | 4.4%                       | 6.3%                          | 5.0%                              | 4.5%                             | 5.2%                                | 4.0%                 | 0.2%                          | 4.2%                       | 1.0%                | 5.2%                     |
| Dec 2020    | 4.1%                       | 6.2%                          | 4.0%                              | 4.0%                             | 4.7%                                | 3.6%                 | 0.1%                          | 3.7%                       | 1.0%                | 4.7%                     |
| Nov 2020    | 4.7%                       | 6.1%                          | 4.1%                              | 4.9%                             | 5.0%                                | 3.8%                 | 0.2%                          | 4.0%                       | 1.0%                | 5.0%                     |
| Oct 2020    | 4.6%                       | 7.9%                          | 4.3%                              | 3.7%                             | 5.4%                                | 3.7%                 | 0.2%                          | 3.8%                       | 1.6%                | 5.4%                     |
| Sep 2020    | 3.2%                       | 7.2%                          | 4.9%                              | 3.2%                             | 5.0%                                | 3.6%                 | 0.1%                          | 3.7%                       | 1.3%                | 5.0%                     |
| Aug 2020    | 4.7%                       | 7.4%                          | 5.5%                              | 4.5%                             | 5.8%                                | 4.3%                 | 0.2%                          | 4.5%                       | 1.3%                | 5.8%                     |
| Jul 2020    | 3.9%                       | 3.6%                          | 4.7%                              | 2.5%                             | 3.8%                                | 3.4%                 | 0.2%                          | 3.6%                       | 0.3%                | 3.8%                     |
| Jun 2020    | 4.9%                       | 5.6%                          | 5.4%                              | 2.2%                             | 4.8%                                | 3.6%                 | 0.2%                          | 3.8%                       | 1.1%                | 4.8%                     |
| May 2020    | 4.9%                       | 8.5%                          | 5.2%                              | 4.0%                             | 6.0%                                | 4.1%                 | 0.1%                          | 4.2%                       | 1.8%                | 6.0%                     |
| Apr 2020    | 3.8%                       | 5.4%                          | 6.6%                              | 8.3%                             | 6.0%                                | 5.1%                 | 0.1%                          | 5.2%                       | 0.8%                | 6.0%                     |
| Mar 2020    | 5.1%                       | 7.6%                          | 6.7%                              | 7.6%                             | 6.8%                                | 4.4%                 | 0.2%                          | 4.6%                       | 2.2%                | 6.8%                     |
| Feb 2020    | 4.2%                       | 3.9%                          | 4.4%                              | 5.1%                             | 4.3%                                | 4.0%                 | 0.3%                          | 4.3%                       |                     | 4.3%                     |
| Jan 2020    | 5.0%                       | 5.5%                          | 4.8%                              | 4.5%                             | 5.0%                                | 4.6%                 | 0.4%                          | 5.0%                       |                     | 5.0%                     |
| 2019        | 3.6%                       | 5.6%                          | 3.9%                              | 4.5%                             | 4.3%                                | 4.0%                 | 0.3%                          | 4.3%                       |                     | 4.3%                     |
| Dec 2019    | 3.6%                       | 5.8%                          | 4.4%                              | 4.8%                             | 4.0%                                | 3.7%                 | 0.3%                          | 4.0%                       |                     | 4.0%                     |
| Nov 2019    | 3.5%                       | 5.7%                          | 4.8%                              | 5.1%                             | 4.9%                                | 4.6%                 | 0.3%                          | 4.9%                       |                     | 4.9%                     |
| Oct 2019    | 3.3%                       | 5.8%                          | 4.8%                              | 5.5%                             | 4.9%                                | 4.6%                 | 0.3%                          | 4.9%                       |                     | 4.9%                     |
| Sep 2019    | 2.6%                       | 5.7%                          | 4.3%                              | 3.1%                             | 4.2%                                | 3.9%                 | 0.3%                          | 4.2%                       |                     | 4.2%                     |
| Aug 2019    | 3.4%                       | 5.5%                          | 3.8%                              | 3.9%                             | 4.2%                                | 4.0%                 | 0.2%                          | 4.2%                       |                     | 4.2%                     |
| Jul 2019    | 3.8%                       | 6.1%                          | 3.1%                              | 4.0%                             | 4.2%                                | 4.0%                 | 0.2%                          | 4.2%                       |                     | 4.2%                     |
| Jun 2019    | 3.9%                       | 5.8%                          | 4.1%                              | 3.5%                             | 4.4%                                | 4.1%                 | 0.3%                          | 4.4%                       |                     | 4.4%                     |
| May 2019    | 4.0%                       | 5.3%                          | 3.8%                              | 3.7%                             | 4.2%                                | 3.9%                 | 0.3%                          | 4.2%                       |                     | 4.2%                     |
| Apr 2019    | 3.7%                       | 5.8%                          | 4.3%                              | 4.2%                             | 4.6%                                | 4.3%                 | 0.3%                          | 4.6%                       |                     | 4.6%                     |
| Mar 2019    | 3.6%                       | 4.7%                          | 3.5%                              | 4.4%                             | 4.0%                                | 3.8%                 | 0.3%                          | 4.0%                       |                     | 4.0%                     |
| Feb 2019    | 3.7%                       | 5.1%                          | 3.2%                              | 5.3%                             | 4.3%                                | 3.8%                 | 0.4%                          | 4.3%                       |                     | 4.3%                     |
| Jan 2019    | 4.4%                       | 5.6%                          | 3.0%                              | 5.9%                             | 4.6%                                | 3.7%                 | 0.9%                          | 4.6%                       |                     | 4.6%                     |