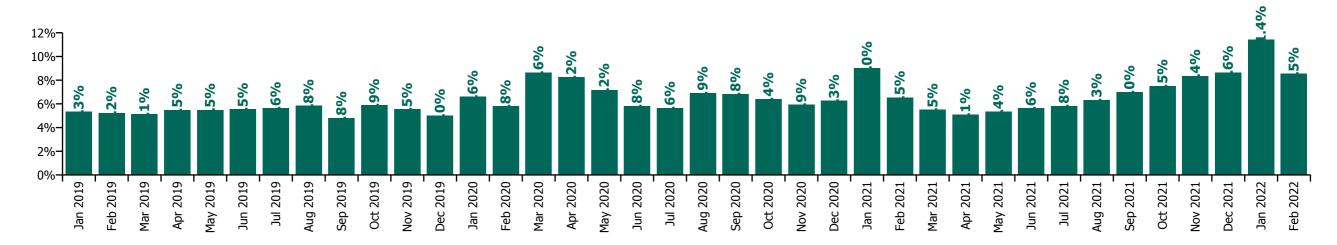

## CHO 3 by Staff Category

| Year/ month | Medical &<br>Dental | Nursing &<br>Midwifery | Health & Social<br>Care<br>Professionals | Management &<br>Administrative | General<br>Support | Patient & Client<br>Care | Certified<br>absence | Self-<br>certified<br>absence | Non<br>Covid-19<br>absence | Covid-19<br>absence | Total<br>absence rate |
|-------------|---------------------|------------------------|------------------------------------------|--------------------------------|--------------------|--------------------------|----------------------|-------------------------------|----------------------------|---------------------|-----------------------|
| 2022        | 8.9%                | 11.7%                  | 8.4%                                     | 8.3%                           | 8.9%               | 10.1%                    | 5.0%                 | 0.3%                          | 5.3%                       | 4.7%                | 10.0%                 |
| Feb 2022    | 8.8%                | 10.2%                  | 6.6%                                     | 7.0%                           | 6.5%               | 8.9%                     | 4.9%                 | 0.4%                          | 5.2%                       | 3.3%                | 8.5%                  |
| Jan 2022    | 9.0%                | 13.1%                  | 10.1%                                    | 9.6%                           | 11.3%              | 11.1%                    | 5.1%                 | 0.3%                          | 5.4%                       | 6.0%                | 11.4%                 |
| 2021        | 3.8%                | 8.0%                   | 5.4%                                     | 4.8%                           | 6.6%               | 7.2%                     | 5.0%                 | 0.4%                          | 5.4%                       | 1.4%                | 6.7%                  |
| Dec 2021    | 4.9%                | 9.6%                   | 8.4%                                     | 7.1%                           | 6.4%               | 9.1%                     | 5.5%                 | 0.4%                          | 5.9%                       | 2.8%                | 8.6%                  |
| Nov 2021    | 3.1%                | 10.0%                  | 6.8%                                     | 6.7%                           | 6.0%               | 9.2%                     | 5.3%                 | 0.6%                          | 5.9%                       | 2.5%                | 8.4%                  |
| Oct 2021    | 3.7%                | 9.2%                   | 5.6%                                     | 5.9%                           | 7.1%               | 7.8%                     | 5.4%                 | 0.5%                          | 5.9%                       | 1.6%                | 7.5%                  |
| Sep 2021    | 7.7%                | 8.5%                   | 4.6%                                     | 5.3%                           | 7.7%               | 7.2%                     | 5.6%                 | 0.4%                          | 6.0%                       | 1.0%                | 7.0%                  |
| Aug 2021    | 6.2%                | 6.8%                   | 5.1%                                     | 4.7%                           | 5.1%               | 7.1%                     | 5.2%                 | 0.4%                          | 5.6%                       | 0.7%                | 6.3%                  |
| Jul 2021    | 4.6%                | 7.0%                   | 4.5%                                     | 3.8%                           | 5.3%               | 6.2%                     | 5.0%                 | 0.4%                          | 5.3%                       | 0.5%                | 5.8%                  |
| Jun 2021    | 1.8%                | 6.7%                   | 4.9%                                     | 4.4%                           | 5.9%               | 5.7%                     | 4.7%                 | 0.4%                          | 5.1%                       | 0.5%                | 5.6%                  |
| May 2021    | 1.1%                | 5.8%                   | 4.2%                                     | 3.9%                           | 7.2%               | 6.0%                     | 4.4%                 | 0.3%                          | 4.8%                       | 0.6%                | 5.4%                  |
| Apr 2021    | 2.3%                | 5.7%                   | 3.7%                                     | 3.3%                           | 6.9%               | 5.6%                     | 4.2%                 | 0.3%                          | 4.5%                       | 0.6%                | 5.1%                  |
| Mar 2021    | 1.7%                | 6.8%                   | 4.4%                                     | 4.3%                           | 4.9%               | 5.8%                     | 4.5%                 | 0.3%                          | 4.8%                       | 0.7%                | 5.5%                  |
| Feb 2021    | 2.2%                | 8.4%                   | 5.2%                                     | 3.4%                           | 6.9%               | 6.9%                     | 4.9%                 | 0.5%                          | 5.4%                       | 1.2%                | 6.5%                  |
| Jan 2021    | 5.9%                | 11.3%                  | 7.7%                                     | 5.1%                           | 9.6%               | 9.1%                     | 4.9%                 | 0.2%                          | 5.1%                       | 3.9%                | 9.0%                  |
| 2020        | 4.6%                | 8.2%                   | 4.4%                                     | 5.7%                           | 7.7%               | 6.7%                     | 5.2%                 | 0.3%                          | 5.5%                       | 1.2%                | 6.7%                  |
| Dec 2020    | 4.6%                | 7.8%                   | 5.5%                                     | 4.2%                           | 7.1%               | 5.9%                     | 4.9%                 | 0.2%                          | 5.1%                       | 1.1%                | 6.3%                  |
| Nov 2020    | 3.9%                | 7.4%                   | 4.1%                                     | 4.0%                           | 7.5%               | 6.0%                     | 4.8%                 | 0.2%                          | 5.0%                       | 0.9%                | 5.9%                  |
| Oct 2020    | 3.0%                | 8.3%                   | 4.5%                                     | 4.2%                           | 6.7%               | 6.5%                     | 4.8%                 | 0.3%                          | 5.1%                       | 1.3%                | 6.4%                  |
| Sep 2020    | 3.2%                | 8.2%                   | 4.7%                                     | 6.1%                           | 8.0%               | 7.0%                     | 5.6%                 | 0.3%                          | 5.8%                       | 1.0%                | 6.8%                  |
| Aug 2020    | 2.7%                | 8.0%                   | 5.2%                                     | 6.5%                           | 6.9%               | 7.2%                     | 5.7%                 | 0.3%                          | 5.9%                       | 1.0%                | 6.9%                  |
| Jul 2020    | 2.9%                | 6.8%                   | 2.9%                                     | 4.3%                           | 8.2%               | 6.2%                     | 5.0%                 | 0.2%                          | 5.2%                       | 0.4%                | 5.6%                  |
| Jun 2020    | 4.0%                | 7.2%                   | 2.7%                                     | 4.7%                           | 7.8%               | 6.1%                     | 4.8%                 | 0.2%                          | 5.0%                       | 0.8%                | 5.8%                  |
| May 2020    | 6.5%                | 9.7%                   | 3.2%                                     | 5.4%                           | 8.1%               | 7.1%                     | 5.0%                 | 0.2%                          | 5.2%                       | 2.0%                | 7.2%                  |
| Apr 2020    | 8.5%                | 10.5%                  | 5.1%                                     | 7.5%                           | 8.4%               | 7.8%                     | 5.7%                 | 0.1%                          | 5.8%                       | 2.4%                | 8.2%                  |
| Mar 2020    | 7.6%                | 10.2%                  | 6.8%                                     | 8.1%                           | 7.7%               | 8.4%                     | 5.4%                 | 0.3%                          | 5.6%                       | 3.0%                | 8.6%                  |
| Feb 2020    | 3.9%                | 6.6%                   | 3.3%                                     | 6.3%                           | 7.9%               | 5.9%                     | 5.3%                 | 0.5%                          | 5.8%                       |                     | 5.8%                  |
| Jan 2020    | 3.8%                | 7.2%                   | 4.5%                                     | 7.1%                           | 8.3%               | 6.8%                     | 6.1%                 | 0.5%                          | 6.6%                       |                     | 6.6%                  |
| 2019        | 4.4%                | 6.4%                   | 4.0%                                     | 5.1%                           | 7.5%               | 5.0%                     | 4.9%                 | 0.4%                          | 5.4%                       |                     | 5.4%                  |
| Dec 2019    | 6.4%                | 6.3%                   | 4.8%                                     | 6.5%                           | 8.3%               | 4.2%                     | 4.6%                 | 0.4%                          | 5.0%                       |                     | 5.0%                  |

| Nov 2019 | 2.6% | 6.3% | 3.9% | 5.4% | 7.3% | 5.7% | 5.0% | 0.5% | 5.5% | 5.5% |
|----------|------|------|------|------|------|------|------|------|------|------|
| Oct 2019 | 4.4% | 7.0% | 4.5% | 5.6% | 7.5% | 5.4% | 5.4% | 0.4% | 5.9% | 5.9% |
| Sep 2019 | 4.4% | 6.1% | 4.0% | 4.1% | 5.2% | 4.1% | 4.5% | 0.4% | 4.8% | 4.8% |
| Aug 2019 | 6.2% | 6.8% | 4.1% | 5.1% | 6.8% | 5.8% | 5.4% | 0.4% | 5.8% | 5.8% |
| Jul 2019 | 6.4% | 6.5% | 4.2% | 4.7% | 7.2% | 5.4% | 5.3% | 0.4% | 5.6% | 5.6% |
| Jun 2019 | 4.9% | 6.7% | 3.8% | 4.9% | 7.8% | 5.1% | 5.1% | 0.4% | 5.5% | 5.5% |
| May 2019 | 3.3% | 7.1% | 3.7% | 4.7% | 7.1% | 5.0% | 5.1% | 0.4% | 5.5% | 5.5% |
| Apr 2019 | 5.2% | 6.0% | 3.4% | 4.4% | 8.7% | 5.8% | 5.1% | 0.4% | 5.5% | 5.5% |
| Mar 2019 | 3.3% | 6.0% | 3.4% | 4.5% | 9.6% | 4.7% | 4.7% | 0.4% | 5.1% | 5.1% |
| Feb 2019 | 3.9% | 6.1% | 3.9% | 5.6% | 7.8% | 4.6% | 4.7% | 0.5% | 5.2% | 5.2% |
| Jan 2019 | 2.5% | 6.1% | 3.1% | 5.6% | 6.2% | 5.7% | 4.7% | 0.7% | 5.3% | 5.3% |