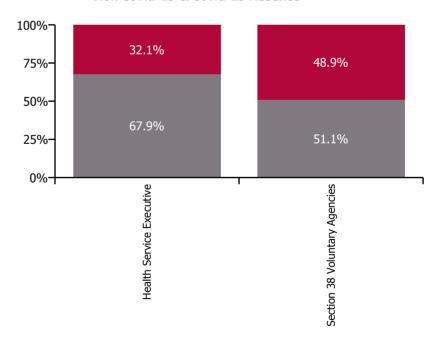

| Health Service Absence Rate - by<br>Care Group: Feb 2022 | Medical &<br>Dental | Nursing &<br>Midwifery | Health & Social<br>Care<br>Professionals | Management &<br>Administrative | General<br>Support | Patient & Client<br>Care | Certified absence | Self-<br>certified<br>absence | Non<br>Covid-19<br>absence | Covid-19<br>absence | Total<br>absence<br>rate |
|----------------------------------------------------------|---------------------|------------------------|------------------------------------------|--------------------------------|--------------------|--------------------------|-------------------|-------------------------------|----------------------------|---------------------|--------------------------|
| CHO 3                                                    | 8.8%                | 10.2%                  | 6.6%                                     | 7.0%                           | 6.5%               | 8.9%                     | 4.9%              | 0.4%                          | 5.2%                       | 3.3%                | 8.5%                     |
| Health Service Executive                                 | 8.8%                | 10.6%                  | 6.2%                                     | 7.3%                           | 6.7%               | 11.0%                    | 5.7%              | 0.5%                          | 6.2%                       | 2.9%                | 9.1%                     |
| Community Health & Wellbeing                             |                     | 0.0%                   | 3.3%                                     | 13.7%                          |                    | 7.0%                     | 9.9%              | 0.2%                          | 10.1%                      | 1.8%                | 11.9%                    |
| Mental Health                                            | 14.5%               | 10.4%                  | 6.5%                                     | 7.7%                           | 5.2%               | 8.6%                     | 5.3%              | 0.5%                          | 5.8%                       | 3.6%                | 9.4%                     |
| Primary Care                                             | 3.2%                | 8.2%                   | 6.7%                                     | 7.1%                           | 5.7%               | 9.1%                     | 3.9%              | 0.4%                          | 4.3%                       | 3.0%                | 7.3%                     |
| Disabilities                                             |                     |                        | 2.9%                                     | 7.8%                           | 3.5%               | 12.1%                    | 5.0%              | 0.2%                          | 5.3%                       | 2.6%                | 7.9%                     |
| Older People                                             | 0.0%                | 12.7%                  | 5.2%                                     | 5.9%                           | 8.5%               | 12.4%                    | 8.0%              | 0.6%                          | 8.5%                       | 2.3%                | 10.9%                    |
| Section 38 Voluntary Agencies                            | 11.7%               | 9.2%                   | 7.0%                                     | 5.4%                           | 5.7%               | 7.8%                     | 3.7%              | 0.3%                          | 4.0%                       | 3.8%                | 7.7%                     |