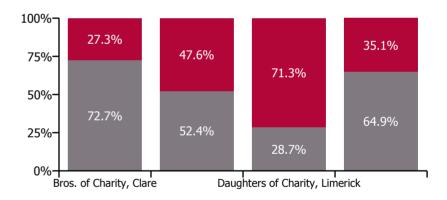

#### Non Covid-19 & Covid-19 Absence

| Health Service Absence Rate - by<br>Care Group: Feb 2022 | Medical &<br>Dental | Nursing &<br>Midwifery | Health & Social<br>Care<br>Professionals | Management &<br>Administrative | General<br>Support | Patient & Client<br>Care | Certified absence | Self-<br>certified<br>absence | Non<br>Covid-19<br>absence | Covid-19<br>absence | Total<br>absence<br>rate |
|----------------------------------------------------------|---------------------|------------------------|------------------------------------------|--------------------------------|--------------------|--------------------------|-------------------|-------------------------------|----------------------------|---------------------|--------------------------|
| CHO 3                                                    | 11.7%               | 9.2%                   | 7.0%                                     | 5.4%                           | 5.7%               | 7.8%                     | 3.7%              | 0.3%                          | 4.0%                       | 3.8%                | 7.7%                     |
| Section 38 Voluntary Agencies                            | 11.7%               | 9.2%                   | 7.0%                                     | 5.4%                           | 5.7%               | 7.8%                     | 3.7%              | 0.3%                          | 4.0%                       | 3.8%                | 7.7%                     |
| Bros. of Charity, Clare                                  | 0.0%                | 0.0%                   | 10.6%                                    | 0.5%                           |                    | 5.3%                     | 4.2%              | 0.4%                          | 4.6%                       | 1.7%                | 6.3%                     |
| Bros. of Charity, Limerick                               | 13.3%               | 11.7%                  | 5.6%                                     | 2.4%                           | 4.6%               | 8.0%                     | 3.8%              | 0.4%                          | 4.2%                       | 3.8%                | 8.0%                     |
| Daughters of Charity, Limerick                           |                     | 9.5%                   | 5.0%                                     | 11.2%                          | 6.0%               | 8.6%                     | 2.3%              | 0.1%                          | 2.4%                       | 5.9%                | 8.3%                     |
| Daughters of Charity, Roscrea                            |                     | 1.2%                   | 7.0%                                     | 2.0%                           |                    | 10.5%                    | 5.2%              | 0.3%                          | 5.5%                       | 3.0%                | 8.4%                     |