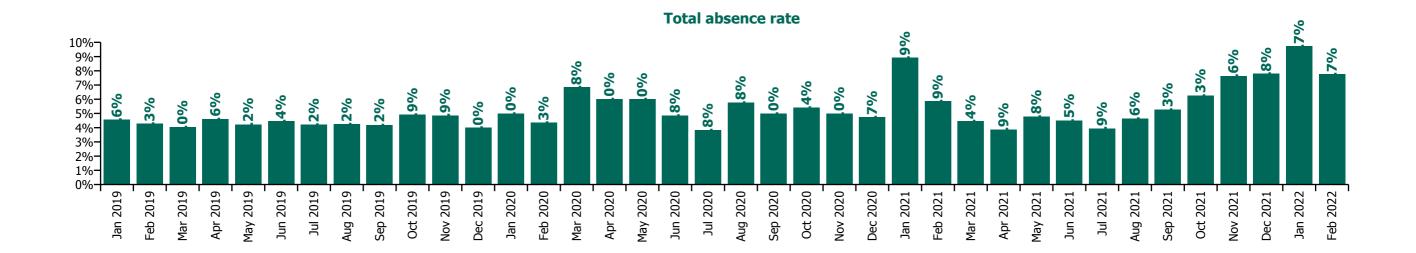

#### **Total absence rate**

CHO 3 Section 38's

| Year/ month | Bros. of Charity,<br>Clare | Bros. of Charity,<br>Limerick | Daughters of<br>Charity, Limerick | Daughters of<br>Charity, Roscrea | Section 38<br>Voluntary<br>Agencies | Certified<br>absence | Self-<br>certified<br>absence | Non<br>Covid-19<br>absence | Covid-19<br>absence | Total<br>absence<br>rate |
|-------------|----------------------------|-------------------------------|-----------------------------------|----------------------------------|-------------------------------------|----------------------|-------------------------------|----------------------------|---------------------|--------------------------|
| 2022        | 7.9%                       | 10.1%                         | 8.4%                              | 8.1%                             | 8.7%                                | 4.1%                 | 0.2%                          | 4.4%                       | 4.4%                | 8.7%                     |
| Feb 2022    | 6.3%                       | 8.0%                          | 8.3%                              | 8.4%                             | 7.7%                                | 3.7%                 | 0.3%                          | 4.0%                       | 3.8%                | 7.7%                     |
| Jan 2022    | 9.4%                       | 12.5%                         | 8.5%                              | 7.8%                             | 9.7%                                | 4.6%                 | 0.2%                          | 4.8%                       | 4.9%                | 9.7%                     |
| 2021        | 6.0%                       | 6.8%                          | 4.9%                              | 4.8%                             | 5.7%                                | 3.8%                 | 0.3%                          | 4.1%                       | 1.6%                | 5.7%                     |
| Dec 2021    | 8.3%                       | 9.3%                          | 5.5%                              | 8.6%                             | 7.8%                                | 4.7%                 | 0.2%                          | 4.9%                       | 2.8%                | 7.8%                     |
| Nov 2021    | 7.5%                       | 8.2%                          | 6.6%                              | 8.6%                             | 7.6%                                | 4.3%                 | 0.4%                          | 4.7%                       | 2.9%                | 7.6%                     |
| Oct 2021    | 6.6%                       | 7.3%                          | 6.6%                              | 3.4%                             | 6.3%                                | 4.0%                 | 0.4%                          | 4.4%                       | 1.9%                | 6.3%                     |
| Sep 2021    | 5.4%                       | 6.0%                          | 5.1%                              | 4.2%                             | 5.3%                                | 4.1%                 | 0.2%                          | 4.3%                       | 1.0%                | 5.3%                     |
| Aug 2021    | 5.0%                       | 6.0%                          | 3.9%                              | 3.4%                             | 4.6%                                | 3.7%                 | 0.2%                          | 3.9%                       | 0.8%                | 4.6%                     |
| Jul 2021    | 5.0%                       | 5.8%                          | 1.7%                              | 3.5%                             | 3.9%                                | 3.2%                 | 0.2%                          | 3.4%                       | 0.6%                | 3.9%                     |
| Jun 2021    | 4.7%                       | 6.1%                          | 3.4%                              | 3.3%                             | 4.5%                                | 3.4%                 | 0.3%                          | 3.7%                       | 0.7%                | 4.5%                     |
| May 2021    | 4.7%                       | 5.3%                          | 4.7%                              | 4.0%                             | 4.8%                                | 3.5%                 | 0.3%                          | 3.8%                       | 1.0%                | 4.8%                     |
| Apr 2021    | 4.2%                       | 4.6%                          | 3.6%                              | 2.6%                             | 3.9%                                | 2.8%                 | 0.2%                          | 3.0%                       | 0.9%                | 3.9%                     |
| Mar 2021    | 4.7%                       | 4.7%                          | 4.4%                              | 3.7%                             | 4.4%                                | 3.4%                 | 0.3%                          | 3.6%                       | 0.8%                | 4.4%                     |
| Feb 2021    | 6.7%                       | 5.9%                          | 5.5%                              | 5.2%                             | 5.9%                                | 4.1%                 | 0.6%                          | 4.7%                       | 1.2%                | 5.9%                     |
| Jan 2021    | 8.4%                       | 11.5%                         | 7.6%                              | 6.4%                             | 8.9%                                | 4.1%                 | 0.1%                          | 4.2%                       | 4.7%                | 8.9%                     |
| 2020        | 4.4%                       | 6.3%                          | 5.0%                              | 4.5%                             | 5.2%                                | 4.0%                 | 0.2%                          | 4.2%                       | 1.0%                | 5.2%                     |
| Dec 2020    | 4.1%                       | 6.2%                          | 4.0%                              | 4.0%                             | 4.7%                                | 3.6%                 | 0.1%                          | 3.7%                       | 1.0%                | 4.7%                     |
| Nov 2020    | 4.7%                       | 6.1%                          | 4.1%                              | 4.9%                             | 5.0%                                | 3.8%                 | 0.2%                          | 4.0%                       | 1.0%                | 5.0%                     |
| Oct 2020    | 4.6%                       | 7.9%                          | 4.3%                              | 3.7%                             | 5.4%                                | 3.7%                 | 0.2%                          | 3.8%                       | 1.6%                | 5.4%                     |
| Sep 2020    | 3.2%                       | 7.2%                          | 4.9%                              | 3.2%                             | 5.0%                                | 3.6%                 | 0.1%                          | 3.7%                       | 1.3%                | 5.0%                     |
| Aug 2020    | 4.7%                       | 7.4%                          | 5.5%                              | 4.5%                             | 5.8%                                | 4.3%                 | 0.2%                          | 4.5%                       | 1.3%                | 5.8%                     |
| Jul 2020    | 3.9%                       | 3.6%                          | 4.7%                              | 2.5%                             | 3.8%                                | 3.4%                 | 0.2%                          | 3.6%                       | 0.3%                | 3.8%                     |
| Jun 2020    | 4.9%                       | 5.6%                          | 5.4%                              | 2.2%                             | 4.8%                                | 3.6%                 | 0.2%                          | 3.8%                       | 1.1%                | 4.8%                     |
| May 2020    | 4.9%                       | 8.5%                          | 5.2%                              | 4.0%                             | 6.0%                                | 4.1%                 | 0.1%                          | 4.2%                       | 1.8%                | 6.0%                     |
| Apr 2020    | 3.8%                       | 5.4%                          | 6.6%                              | 8.3%                             | 6.0%                                | 5.1%                 | 0.1%                          | 5.2%                       | 0.8%                | 6.0%                     |
| Mar 2020    | 5.1%                       | 7.6%                          | 6.7%                              | 7.6%                             | 6.8%                                | 4.4%                 | 0.2%                          | 4.6%                       | 2.2%                | 6.8%                     |
| Feb 2020    | 4.2%                       | 3.9%                          | 4.4%                              | 5.1%                             | 4.3%                                | 4.0%                 | 0.3%                          | 4.3%                       |                     | 4.3%                     |
| Jan 2020    | 5.0%                       | 5.5%                          | 4.8%                              | 4.5%                             | 5.0%                                | 4.6%                 | 0.4%                          | 5.0%                       |                     | 5.0%                     |
| 2019        | 3.6%                       | 5.6%                          | 3.9%                              | 4.5%                             | 4.3%                                | 4.0%                 | 0.3%                          | 4.3%                       |                     | 4.3%                     |
| Dec 2019    | 3.6%                       | 5.8%                          | 4.4%                              | 4.8%                             | 4.0%                                | 3.7%                 | 0.3%                          | 4.0%                       |                     | 4.0%                     |
| Nov 2019    | 3.5%                       | 5.7%                          | 4.8%                              | 5.1%                             | 4.9%                                | 4.6%                 | 0.3%                          | 4.9%                       |                     | 4.9%                     |
| Oct 2019    | 3.3%                       | 5.8%                          | 4.8%                              | 5.5%                             | 4.9%                                | 4.6%                 | 0.3%                          | 4.9%                       |                     | 4.9%                     |
| Sep 2019    | 2.6%                       | 5.7%                          | 4.3%                              | 3.1%                             | 4.2%                                | 3.9%                 | 0.3%                          | 4.2%                       |                     | 4.2%                     |
| Aug 2019    | 3.4%                       | 5.5%                          | 3.8%                              | 3.9%                             | 4.2%                                | 4.0%                 | 0.2%                          | 4.2%                       |                     | 4.2%                     |
| Jul 2019    | 3.8%                       | 6.1%                          | 3.1%                              | 4.0%                             | 4.2%                                | 4.0%                 | 0.2%                          | 4.2%                       |                     | 4.2%                     |
| Jun 2019    | 3.9%                       | 5.8%                          | 4.1%                              | 3.5%                             | 4.4%                                | 4.1%                 | 0.3%                          | 4.4%                       |                     | 4.4%                     |
| May 2019    | 4.0%                       | 5.3%                          | 3.8%                              | 3.7%                             | 4.2%                                | 3.9%                 | 0.3%                          | 4.2%                       |                     | 4.2%                     |
| Apr 2019    | 3.7%                       | 5.8%                          | 4.3%                              | 4.2%                             | 4.6%                                | 4.3%                 | 0.3%                          | 4.6%                       |                     | 4.6%                     |
| Mar 2019    | 3.6%                       | 4.7%                          | 3.5%                              | 4.4%                             | 4.0%                                | 3.8%                 | 0.3%                          | 4.0%                       |                     | 4.0%                     |
| Feb 2019    | 3.7%                       | 5.1%                          | 3.2%                              | 5.3%                             | 4.3%                                | 3.8%                 | 0.4%                          | 4.3%                       |                     | 4.3%                     |
| Jan 2019    | 4.4%                       | 5.6%                          | 3.0%                              | 5.9%                             | 4.6%                                | 3.7%                 | 0.9%                          | 4.6%                       |                     | 4.6%                     |