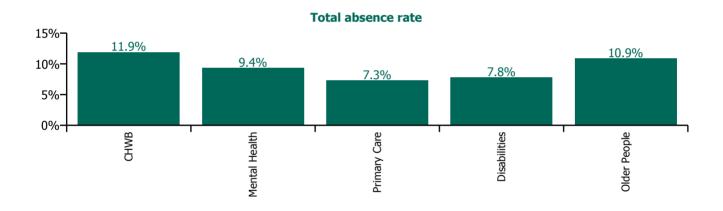

| Health Service Absence Rate - by Care<br>Group: Feb 2022 | Certified<br>absence | Self-<br>certified<br>absence | Non<br>Covid-19<br>absence | Covid-19<br>absence | Total<br>absence<br>rate | % Non<br>Covid-19<br>absence | %<br>Covid-19<br>absence |
|----------------------------------------------------------|----------------------|-------------------------------|----------------------------|---------------------|--------------------------|------------------------------|--------------------------|
| CHO 3                                                    | 4.9%                 | 0.4%                          | 5.2%                       | 3.3%                | 8.5%                     | 61.5%                        | 38.5%                    |
| Community Health & Wellbeing                             | 9.9%                 | 0.2%                          | 10.1%                      | 1.8%                | 11.9%                    | 85.1%                        | 14.9%                    |
| Mental Health                                            | 5.3%                 | 0.5%                          | 5.8%                       | 3.6%                | 9.4%                     | 61.9%                        | 38.1%                    |
| Primary Care                                             | 3.9%                 | 0.4%                          | 4.3%                       | 3.0%                | 7.3%                     | 59.4%                        | 40.6%                    |
| Disabilities                                             | 3.7%                 | 0.3%                          | 4.0%                       | 3.7%                | 7.8%                     | 51.9%                        | 48.1%                    |
| Older People                                             | 8.0%                 | 0.6%                          | 8.5%                       | 2.3%                | 10.9%                    | 78.5%                        | 21.5%                    |