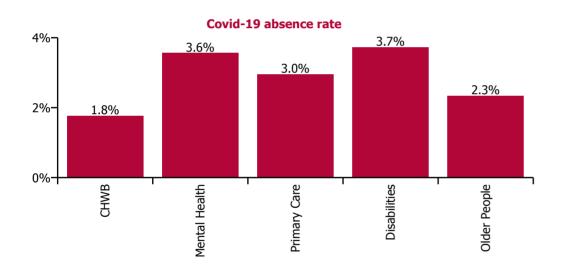

| Health Service Absence Rate - by Care<br>Group: Feb 2022 | Certified<br>absence | Self-<br>certified<br>absence | Non<br>Covid-19<br>absence | Covid-19<br>absence | Total<br>absence<br>rate | % Non<br>Covid-19<br>absence | %<br>Covid-19<br>absence |
|----------------------------------------------------------|----------------------|-------------------------------|----------------------------|---------------------|--------------------------|------------------------------|--------------------------|
| CHO 3                                                    | 4.9%                 | 0.4%                          | 5.2%                       | 3.3%                | 8.5%                     | 61.5%                        | 38.5%                    |
| Community Health & Wellbeing                             | 9.9%                 | 0.2%                          | 10.1%                      | 1.8%                | 11.9%                    | 85.1%                        | 14.9%                    |
| Mental Health                                            | 5.3%                 | 0.5%                          | 5.8%                       | 3.6%                | 9.4%                     | 61.9%                        | 38.1%                    |
| Primary Care                                             | 3.9%                 | 0.4%                          | 4.3%                       | 3.0%                | 7.3%                     | 59.4%                        | 40.6%                    |
| Disabilities                                             | 3.7%                 | 0.3%                          | 4.0%                       | 3.7%                | 7.8%                     | 51.9%                        | 48.1%                    |
| Older People                                             | 8.0%                 | 0.6%                          | 8.5%                       | 2.3%                | 10.9%                    | 78.5%                        | 21.5%                    |