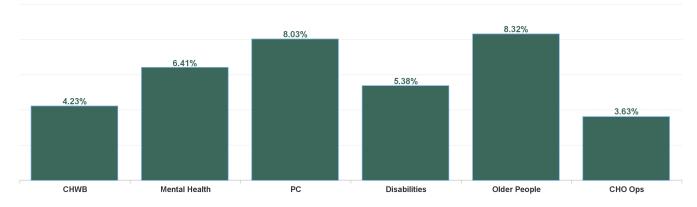

| Health Service Absence Rate<br>- by Care Group: Feb 2024 | Certified<br>absence | Self- certified<br>absence | Non Covid-19<br>absence | Covid-19<br>absence | Total absence<br>rate | % Non<br>Covid-19<br>absence | % Covid-19<br>absence |
|----------------------------------------------------------|----------------------|----------------------------|-------------------------|---------------------|-----------------------|------------------------------|-----------------------|
| CHO 3                                                    | 6.13%                | 0.41%                      | 6.54%                   | 0.22%               | 6.77%                 | 96.68%                       | 3.32%                 |
| Community Health & Wellbeing                             | 3.66%                | 0.57%                      | 4.23%                   | 0.00%               | 4.23%                 | 100.00%                      | 0.00%                 |
| Primary Care                                             | 7.72%                | 0.21%                      | 7.92%                   | 0.10%               | 8.03%                 | 98.71%                       | 1.29%                 |
| Disabilities                                             | 4.61%                | 0.48%                      | 5.08%                   | 0.30%               | 5.38%                 | 94.50%                       | 5.50%                 |
| Mental Health                                            | 5.65%                | 0.58%                      | 6.23%                   | 0.18%               | 6.41%                 | 97.14%                       | 2.86%                 |
| Older People                                             | 7.37%                | 0.56%                      | 7.93%                   | 0.39%               | 8.32%                 | 95.31%                       | 4.69%                 |
| CHO Operations                                           | 3.40%                | 0.23%                      | 3.63%                   | 0.00%               | 3.63%                 | 100.00%                      | 0.00%                 |
| Community Services                                       | 6.13%                | 0.41%                      | 6.54%                   | 0.22%               | 6.77%                 | 96.68%                       | 3.32%                 |