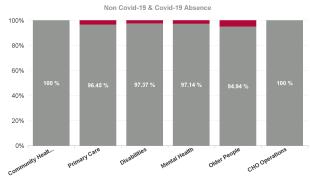

| Health Service Absence Rate<br>- by Care Group: Feb 2024 | Certified<br>absence | Self- certified<br>absence | Non Covid-19<br>absence | Covid-19<br>absence | Total absence<br>rate | % Non<br>Covid-19<br>absence | % Covid-19<br>absence |
|----------------------------------------------------------|----------------------|----------------------------|-------------------------|---------------------|-----------------------|------------------------------|-----------------------|
| CHO 3                                                    | 6.13%                | 0.41%                      | 6.54%                   | 0.22%               | 6.77%                 | 96.68%                       | 3.32%                 |
| Community Health & Wellbeing                             | 3.66%                | 0.57%                      | 4.23%                   | 0.00%               | 4.23%                 | 100.00%                      | 0.00%                 |
| Primary Care                                             | 7.72%                | 0.21%                      | 7.92%                   | 0.10%               | 8.03%                 | 98.71%                       | 1.29%                 |
| Disabilities                                             | 4.61%                | 0.48%                      | 5.08%                   | 0.30%               | 5.38%                 | 94.50%                       | 5.50%                 |
| Mental Health                                            | 5.65%                | 0.58%                      | 6.23%                   | 0.18%               | 6.41%                 | 97.14%                       | 2.86%                 |
| Older People                                             | 7.37%                | 0.56%                      | 7.93%                   | 0.39%               | 8.32%                 | 95.31%                       | 4.69%                 |
| CHO Operations                                           | 3.40%                | 0.23%                      | 3.63%                   | 0.00%               | 3.63%                 | 100.00%                      | 0.00%                 |
| Community Services                                       | 6.13%                | 0.41%                      | 6.54%                   | 0.22%               | 6.77%                 | 96.68%                       | 3.32%                 |