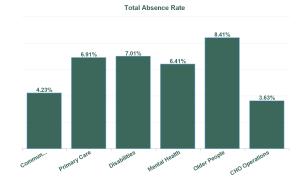

| Health Service Absence Rate<br>- by Care Group: Feb 2024 | Certified<br>absence | Self- certified<br>absence | Non Covid-19<br>absence | Covid-19<br>absence | Total absence<br>rate | % Non<br>Covid-19<br>absence | % Covid-19<br>absence |
|----------------------------------------------------------|----------------------|----------------------------|-------------------------|---------------------|-----------------------|------------------------------|-----------------------|
| CHO 3                                                    | 6.13%                | 0.41%                      | 6.54%                   | 0.22%               | 6.77%                 | 96.68%                       | 3.32%                 |
| Community Health & Wellbeing                             | 3.66%                | 0.57%                      | 4.23%                   | 0.00%               | 4.23%                 | 100.00%                      | 0.00%                 |
| Primary Care                                             | 7.72%                | 0.21%                      | 7.92%                   | 0.10%               | 8.03%                 | 98.71%                       | 1.29%                 |
| Disabilities                                             | 4.61%                | 0.48%                      | 5.08%                   | 0.30%               | 5.38%                 | 94.50%                       | 5.50%                 |
| Mental Health                                            | 5.65%                | 0.58%                      | 6.23%                   | 0.18%               | 6.41%                 | 97.14%                       | 2.86%                 |
| Older People                                             | 7.37%                | 0.56%                      | 7.93%                   | 0.39%               | 8.32%                 | 95.31%                       | 4.69%                 |
| CHO Operations                                           | 3.40%                | 0.23%                      | 3.63%                   | 0.00%               | 3.63%                 | 100.00%                      | 0.00%                 |
| Community Services                                       | 6.13%                | 0.41%                      | 6.54%                   | 0.22%               | 6.77%                 | 96.68%                       | 3.32%                 |