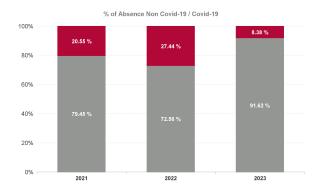

| Year /<br>Month | Certified<br>absence | Self-<br>certified<br>absence | Non<br>Covid-19<br>absence | Covid-19<br>absence | Total<br>absence<br>rate | Medical &<br>Dental | Nursing &<br>Midwifery | Health &<br>Social Care<br>Professionals | Management &<br>Administrative | General<br>Support | Patient &<br>Client Care |
|-----------------|----------------------|-------------------------------|----------------------------|---------------------|--------------------------|---------------------|------------------------|------------------------------------------|--------------------------------|--------------------|--------------------------|
| Feb 2024        | 6.13%                | 0.41%                         | 6.54%                      | 0.22%               | 6.77%                    | 2.95%               | 7.51%                  | 5.43%                                    | 6.06%                          | 6.54%              | 7.08%                    |
| Jan 2024        | 6.04%                | 0.58%                         | 6.62%                      | 0.68%               | 7.30%                    | 4.52%               | 8.13%                  | 5.49%                                    | 7.03%                          | 7.06%              | 7.90%                    |
| 2024            | 6.09%                | 0.49%                         | 6.58%                      | 0.44%               | 7.02%                    | 3.78%               | 7.76%                  | 5.46%                                    | 6.55%                          | 6.78%              | 7.49%                    |
| Dec 2023        | 5.87%                | 0.56%                         | 6.43%                      | 0.56%               | 6.99%                    | 3.88%               | 7.71%                  | 5.50%                                    | 6.52%                          | 6.78%              | 7.52%                    |
| Nov 2023        | 5.65%                | 0.49%                         | 6.14%                      | 0.46%               | 6.60%                    | 3.43%               | 8.49%                  | 4.81%                                    | 4.99%                          | 6.67%              | 6.88%                    |
| Oct 2023        | 5.89%                | 0.48%                         | 6.37%                      | 0.54%               | 6.91%                    | 3.57%               | 8.27%                  | 5.07%                                    | 5.79%                          | 7.04%              | 7.43%                    |
| Sep 2023        | 5.84%                | 0.44%                         | 6.28%                      | 1.06%               | 7.35%                    | 4.33%               | 8.58%                  | 5.26%                                    | 6.49%                          | 8.90%              | 7.76%                    |
| Aug 2023        | 6.00%                | 0.44%                         | 6.45%                      | 0.84%               | 7.28%                    | 4.76%               | 8.51%                  | 5.12%                                    | 6.31%                          | 8.83%              | 7.64%                    |
| Jul 2023        | 5.54%                | 0.44%                         | 5.98%                      | 0.47%               | 6.45%                    | 3.53%               | 8.09%                  | 4.24%                                    | 5.14%                          | 7.25%              | 6.74%                    |
| Jun 2023        | 5.11%                | 0.43%                         | 5.54%                      | 0.29%               | 5.83%                    | 3.73%               | 7.24%                  | 3.61%                                    | 4.19%                          | 8.45%              | 6.09%                    |
| May 2023        | 5.37%                | 0.41%                         | 5.78%                      | 0.45%               | 6.23%                    | 3.46%               | 7.94%                  | 3.94%                                    | 4.53%                          | 6.74%              | 6.78%                    |
| Apr 2023        | 5.58%                | 0.45%                         | 6.03%                      | 0.41%               | 6.43%                    | 3.53%               | 7.85%                  | 4.40%                                    | 5.61%                          | 6.13%              | 6.80%                    |
| Mar 2023        | 5.32%                | 0.50%                         | 5.82%                      | 0.38%               | 6.20%                    | 4.24%               | 6.53%                  | 5.19%                                    | 5.54%                          | 4.71%              | 7.07%                    |
| Feb 2023        | 5.14%                | 0.42%                         | 5.56%                      | 0.49%               | 6.05%                    | 2.52%               | 7.02%                  | 4.31%                                    | 5.59%                          | 4.62%              | 6.79%                    |
| Jan 2023        | 6.24%                | 0.52%                         | 6.77%                      | 0.74%               | 7.51%                    | 2.65%               | 8.58%                  | 6.45%                                    | 7.12%                          | 5.13%              | 8.10%                    |
| 2023            | 5.63%                | 0.47%                         | 6.10%                      | 0.56%               | 6.66%                    | 3.64%               | 7.91%                  | 4.83%                                    | 5.63%                          | 6.76%              | 7.14%                    |
| Dec 2022        | 6.69%                | 0.67%                         | 7.36%                      | 1.03%               | 8.39%                    | 3.73%               | 9.74%                  | 6.68%                                    | 7.49%                          | 6.53%              | 9.07%                    |
| Nov 2022        | 5.76%                | 0.55%                         | 6.31%                      | 0.70%               | 7.00%                    | 4.66%               | 8.08%                  | 5.34%                                    | 7.16%                          | 6.59%              | 7.17%                    |
| Oct 2022        | 5.49%                | 0.51%                         | 6.00%                      | 0.91%               | 6.90%                    | 3.52%               | 8.32%                  | 4.35%                                    | 7.18%                          | 6.34%              | 7.28%                    |
| Sep 2022        | 5.17%                | 0.47%                         | 5.64%                      | 0.59%               | 6.23%                    | 2.99%               | 7.94%                  | 3.91%                                    | 5.16%                          | 5.77%              | 6.74%                    |
| Aug 2022        | 5.39%                | 0.40%                         | 5.79%                      | 0.73%               | 6.52%                    | 3.24%               | 8.30%                  | 4.69%                                    | 6.51%                          | 4.58%              | 6.51%                    |
| Jul 2022        | 5.79%                | 0.34%                         | 6.13%                      | 2.34%               | 8.47%                    | 4.73%               | 9.95%                  | 6.80%                                    | 7.74%                          | 6.27%              | 8.90%                    |
| Jun 2022        | 5.13%                | 0.48%                         | 5.60%                      | 1.87%               | 7.47%                    | 5.97%               | 8.83%                  | 5.23%                                    | 6.14%                          | 7.04%              | 8.05%                    |
| May 2022        | 4.97%                | 0.43%                         | 5.40%                      | 1.18%               | 6.58%                    | 5.57%               | 7.76%                  | 3.92%                                    | 5.08%                          | 7.09%              | 7.38%                    |
| Apr 2022        | 5.67%                | 0.37%                         | 6.04%                      | 3.06%               | 9.10%                    | 7.84%               | 9.71%                  | 8.04%                                    | 6.47%                          | 9.26%              | 10.05%                   |
| Mar 2022        | 4.92%                | 0.44%                         | 5.36%                      | 4.73%               | 10.09%                   | 8.18%               | 11.41%                 | 8.19%                                    | 9.65%                          | 9.10%              | 10.34%                   |
| Feb 2022        | 4.86%                | 0.39%                         | 5.25%                      | 3.28%               | 8.53%                    | 8.80%               | 10.21%                 | 6.55%                                    | 7.03%                          | 6.48%              | 8.92%                    |
| Jan 2022        | 5.07%                | 0.30%                         | 5.37%                      | 5.96%               | 11.33%                   | 9.00%               | 13.14%                 | 10.12%                                   | 9.62%                          | 11.26%             | 11.15%                   |
| 2022            | 5.40%                | 0.45%                         | 5.85%                      | 2.21%               | 8.06%                    | 5.58%               | 9.46%                  | 6.12%                                    | 7.10%                          | 7.23%              | 8.48%                    |
| Dec 2021        | 5.52%                | 0.36%                         | 5.87%                      | 2.77%               | 8.65%                    | 4.87%               | 9.59%                  | 8.38%                                    | 7.10%                          | 6.43%              | 9.07%                    |
| Nov 2021        | 5.26%                | 0.64%                         | 5.90%                      | 2.46%               | 8.36%                    | 3.05%               | 10.00%                 | 6.77%                                    | 6.67%                          | 6.02%              | 9.15%                    |
| Oct 2021        | 5.40%                | 0.53%                         | 5.92%                      | 1.57%               | 7.49%                    | 3.66%               | 9.17%                  | 5.64%                                    | 5.88%                          | 7.11%              | 7.81%                    |
| Sep 2021        | 5.60%                | 0.40%                         | 6.00%                      | 0.98%               | 6.99%                    | 7.69%               | 8.48%                  | 4.57%                                    | 5.33%                          | 7.71%              | 7.24%                    |
| Aug 2021        | 5.24%                | 0.36%                         | 5.60%                      | 0.72%               | 6.32%                    | 6.20%               | 6.78%                  | 5.14%                                    | 4.69%                          | 5.10%              | 7.14%                    |
| Jul 2021        | 4.97%                | 0.35%                         | 5.33%                      | 0.49%               | 5.82%                    | 4.55%               | 7.02%                  | 4.47%                                    | 3.81%                          | 5.33%              | 6.21%                    |
| Jun 2021        | 4.68%                | 0.40%                         | 5.09%                      | 0.54%               | 5.62%                    | 1.83%               | 6.70%                  | 4.86%                                    | 4.37%                          | 5.90%              | 5.73%                    |
| May 2021        | 4.45%                | 0.33%                         | 4.77%                      | 0.58%               | 5.35%                    | 1.12%               | 5.77%                  | 4.25%                                    | 3.88%                          | 7.18%              | 6.00%                    |
| Apr 2021        | 4.21%                | 0.27%                         | 4.49%                      | 0.58%               | 5.07%                    | 2.29%               | 5.75%                  | 3.69%                                    | 3.35%                          | 6.93%              | 5.57%                    |
| Mar 2021        | 4.51%                | 0.32%                         | 4.83%                      | 0.67%               | 5.50%                    | 1.72%               | 6.77%                  | 4.35%                                    | 4.29%                          | 4.87%              | 5.76%                    |
| Feb 2021        | 4.87%                | 0.49%                         | 5.36%                      | 1.17%               | 6.53%                    | 2.20%               | 8.42%                  | 5.24%                                    | 3.38%                          | 6.87%              | 6.94%                    |
| Jan 2021        | 4.89%                | 0.21%                         | 5.10%                      | 3.93%               | 9.03%                    | 5.88%               | 11.30%                 | 7.66%                                    | 5.12%                          | 9.63%              | 9.08%                    |
| 2021            | 4.97%                | 0.39%                         | 5.36%                      | 1.39%               | 6.75%                    | 3.77%               | 7.99%                  | 5.43%                                    | 4.84%                          | 6.59%              | 7.16%                    |