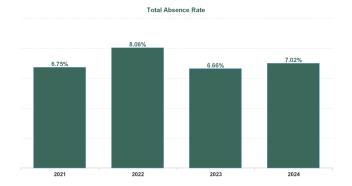

| Year /<br>Month | Certified<br>absence | Self-<br>certified<br>absence | Non<br>Covid-19<br>absence | Covid-19<br>absence | Total<br>absence<br>rate | Medical &<br>Dental | Nursing &<br>Midwifery | Health &<br>Social Care<br>Professionals | Management &<br>Administrative | General<br>Support | Patient &<br>Client Care |
|-----------------|----------------------|-------------------------------|----------------------------|---------------------|--------------------------|---------------------|------------------------|------------------------------------------|--------------------------------|--------------------|--------------------------|
| Feb 2024        | 6.13%                | 0.41%                         | 6.54%                      | 0.22%               | 6.77%                    | 2.95%               | 7.51%                  | 5.43%                                    | 6.06%                          | 6.54%              | 7.08%                    |
| Jan 2024        | 6.04%                | 0.58%                         | 6.62%                      | 0.68%               | 7.30%                    | 4.52%               | 8.13%                  | 5.49%                                    | 7.03%                          | 7.06%              | 7.90%                    |
| 2024            | 6.09%                | 0.49%                         | 6.58%                      | 0.44%               | 7.02%                    | 3.78%               | 7.76%                  | 5.46%                                    | 6.55%                          | 6.78%              | 7.49%                    |
| Dec 2023        | 5.87%                | 0.56%                         | 6.43%                      | 0.56%               | 6.99%                    | 3.88%               | 7.71%                  | 5.50%                                    | 6.52%                          | 6.78%              | 7.52%                    |
| Nov 2023        | 5.65%                | 0.49%                         | 6.14%                      | 0.46%               | 6.60%                    | 3.43%               | 8.49%                  | 4.81%                                    | 4.99%                          | 6.67%              | 6.88%                    |
| Oct 2023        | 5.89%                | 0.48%                         | 6.37%                      | 0.54%               | 6.91%                    | 3.57%               | 8.27%                  | 5.07%                                    | 5.79%                          | 7.04%              | 7.43%                    |
| Sep 2023        | 5.84%                | 0.44%                         | 6.28%                      | 1.06%               | 7.35%                    | 4.33%               | 8.58%                  | 5.26%                                    | 6.49%                          | 8.90%              | 7.76%                    |
| Aug 2023        | 6.00%                | 0.44%                         | 6.45%                      | 0.84%               | 7.28%                    | 4.76%               | 8.51%                  | 5.12%                                    | 6.31%                          | 8.83%              | 7.64%                    |
| Jul 2023        | 5.54%                | 0.44%                         | 5.98%                      | 0.47%               | 6.45%                    | 3.53%               | 8.09%                  | 4.24%                                    | 5.14%                          | 7.25%              | 6.74%                    |
| Jun 2023        | 5.11%                | 0.43%                         | 5.54%                      | 0.29%               | 5.83%                    | 3.73%               | 7.24%                  | 3.61%                                    | 4.19%                          | 8.45%              | 6.09%                    |
| May 2023        | 5.37%                | 0.41%                         | 5.78%                      | 0.45%               | 6.23%                    | 3.46%               | 7.94%                  | 3.94%                                    | 4.53%                          | 6.74%              | 6.78%                    |
| Apr 2023        | 5.58%                | 0.45%                         | 6.03%                      | 0.41%               | 6.43%                    | 3.53%               | 7.85%                  | 4.40%                                    | 5.61%                          | 6.13%              | 6.80%                    |
| Mar 2023        | 5.32%                | 0.50%                         | 5.82%                      | 0.38%               | 6.20%                    | 4.24%               | 6.53%                  | 5.19%                                    | 5.54%                          | 4.71%              | 7.07%                    |
| Feb 2023        | 5.14%                | 0.42%                         | 5.56%                      | 0.49%               | 6.05%                    | 2.52%               | 7.02%                  | 4.31%                                    | 5.59%                          | 4.62%              | 6.79%                    |
| Jan 2023        | 6.24%                | 0.52%                         | 6.77%                      | 0.74%               | 7.51%                    | 2.65%               | 8.58%                  | 6.45%                                    | 7.12%                          | 5.13%              | 8.10%                    |
| 2023            | 5.63%                | 0.47%                         | 6.10%                      | 0.56%               | 6.66%                    | 3.64%               | 7.91%                  | 4.83%                                    | 5.63%                          | 6.76%              | 7.14%                    |
| Dec 2022        | 6.69%                | 0.67%                         | 7.36%                      | 1.03%               | 8.39%                    | 3.73%               | 9.74%                  | 6.68%                                    | 7.49%                          | 6.53%              | 9.07%                    |
| Nov 2022        | 5.76%                | 0.55%                         | 6.31%                      | 0.70%               | 7.00%                    | 4.66%               | 8.08%                  | 5.34%                                    | 7.16%                          | 6.59%              | 7.17%                    |
| Oct 2022        | 5.49%                | 0.51%                         | 6.00%                      | 0.91%               | 6.90%                    | 3.52%               | 8.32%                  | 4.35%                                    | 7.18%                          | 6.34%              | 7.28%                    |
| Sep 2022        | 5.17%                | 0.47%                         | 5.64%                      | 0.59%               | 6.23%                    | 2.99%               | 7.94%                  | 3.91%                                    | 5.16%                          | 5.77%              | 6.74%                    |
| Aug 2022        | 5.39%                | 0.40%                         | 5.79%                      | 0.73%               | 6.52%                    | 3.24%               | 8.30%                  | 4.69%                                    | 6.51%                          | 4.58%              | 6.51%                    |
| Jul 2022        | 5.79%                | 0.34%                         | 6.13%                      | 2.34%               | 8.47%                    | 4.73%               | 9.95%                  | 6.80%                                    | 7.74%                          | 6.27%              | 8.90%                    |
| Jun 2022        | 5.13%                | 0.48%                         | 5.60%                      | 1.87%               | 7.47%                    | 5.97%               | 8.83%                  | 5.23%                                    | 6.14%                          | 7.04%              | 8.05%                    |
| May 2022        | 4.97%                | 0.43%                         | 5.40%                      | 1.18%               | 6.58%                    | 5.57%               | 7.76%                  | 3.92%                                    | 5.08%                          | 7.09%              | 7.38%                    |
| Apr 2022        | 5.67%                | 0.37%                         | 6.04%                      | 3.06%               | 9.10%                    | 7.84%               | 9.71%                  | 8.04%                                    | 6.47%                          | 9.26%              | 10.05%                   |
| Mar 2022        | 4.92%                | 0.44%                         | 5.36%                      | 4.73%               | 10.09%                   | 8.18%               | 11.41%                 | 8.19%                                    | 9.65%                          | 9.10%              | 10.34%                   |
| Feb 2022        | 4.86%                | 0.39%                         | 5.25%                      | 3.28%               | 8.53%                    | 8.80%               | 10.21%                 | 6.55%                                    | 7.03%                          | 6.48%              | 8.92%                    |
| Jan 2022        | 5.07%                | 0.30%                         | 5.37%                      | 5.96%               | 11.33%                   | 9.00%               | 13.14%                 | 10.12%                                   | 9.62%                          | 11.26%             | 11.15%                   |
| 2022            | 5.40%                | 0.45%                         | 5.85%                      | 2.21%               | 8.06%                    | 5.58%               | 9.46%                  | 6.12%                                    | 7.10%                          | 7.23%              | 8.48%                    |
| Dec 2021        | 5.52%                | 0.36%                         | 5.87%                      | 2.77%               | 8.65%                    | 4.87%               | 9.59%                  | 8.38%                                    | 7.10%                          | 6.43%              | 9.07%                    |
| Nov 2021        | 5.26%                | 0.64%                         | 5.90%                      | 2.46%               | 8.36%                    | 3.05%               | 10.00%                 | 6.77%                                    | 6.67%                          | 6.02%              | 9.15%                    |
| Oct 2021        | 5.40%                | 0.53%                         | 5.92%                      | 1.57%               | 7.49%                    | 3.66%               | 9.17%                  | 5.64%                                    | 5.88%                          | 7.11%              | 7.81%                    |
| Sep 2021        | 5.60%                | 0.40%                         | 6.00%                      | 0.98%               | 6.99%                    | 7.69%               | 8.48%                  | 4.57%                                    | 5.33%                          | 7.71%              | 7.24%                    |
| Aug 2021        | 5.24%                | 0.36%                         | 5.60%                      | 0.72%               | 6.32%                    | 6.20%               | 6.78%                  | 5.14%                                    | 4.69%                          | 5.10%              | 7.14%                    |
| Jul 2021        | 4.97%                | 0.35%                         | 5.33%                      | 0.49%               | 5.82%                    | 4.55%               | 7.02%                  | 4.47%                                    | 3.81%                          | 5.33%              | 6.21%                    |
| Jun 2021        | 4.68%                | 0.40%                         | 5.09%                      | 0.54%               | 5.62%                    | 1.83%               | 6.70%                  | 4.86%                                    | 4.37%                          | 5.90%              | 5.73%                    |
| May 2021        | 4.45%                | 0.33%                         | 4.77%                      | 0.58%               | 5.35%                    | 1.12%               | 5.77%                  | 4.25%                                    | 3.88%                          | 7.18%              | 6.00%                    |
| Apr 2021        | 4.21%                | 0.27%                         | 4.49%                      | 0.58%               | 5.07%                    | 2.29%               | 5.75%                  | 3.69%                                    | 3.35%                          | 6.93%              | 5.57%                    |
| Mar 2021        | 4.51%                | 0.32%                         | 4.83%                      | 0.67%               | 5.50%                    | 1.72%               | 6.77%                  | 4.35%                                    | 4.29%                          | 4.87%              | 5.76%                    |
| Feb 2021        | 4.87%                | 0.49%                         | 5.36%                      | 1.17%               | 6.53%                    | 2.20%               | 8.42%                  | 5.24%                                    | 3.38%                          | 6.87%              | 6.94%                    |
| Jan 2021        | 4.89%                | 0.21%                         | 5.10%                      | 3.93%               | 9.03%                    | 5.88%               | 11.30%                 | 7.66%                                    | 5.12%                          | 9.63%              | 9.08%                    |
| 2021            | 4.97%                | 0.39%                         | 5.36%                      | 1.39%               | 6.75%                    | 3.77%               | 7.99%                  | 5.43%                                    | 4.84%                          | 6.59%              | 7.16%                    |

| Year / Month | Certified absence | Self-<br>certified<br>absence | Non<br>Covid-19<br>absence | Covid-19<br>absence | Total<br>absence<br>rate | снwв   | Mental Health | PC     | Disabilities | Older People | CHO Ops |
|--------------|-------------------|-------------------------------|----------------------------|---------------------|--------------------------|--------|---------------|--------|--------------|--------------|---------|
| Feb 2024     | 6.13%             | 0.41%                         | 6.54%                      | 0.22%               | 6.77%                    | 4.23%  | 6.41%         | 8.03%  | 5.38%        | 8.32%        | 3.63%   |
| Jan 2024     | 6.04%             | 0.58%                         | 6.62%                      | 0.68%               | 7.30%                    | 8.49%  | 7.74%         | 7.18%  | 6.01%        | 9.98%        | 6.57%   |
| 2024         | 6.09%             | 0.49%                         | 6.58%                      | 0.44%               | 7.02%                    | 6.46%  | 7.11%         | 7.76%  | 5.70%        | 9.15%        | 5.17%   |
| Dec 2023     | 5.87%             | 0.56%                         | 6.43%                      | 0.56%               | 6.99%                    | 14.65% | 7.63%         | 7.09%  | 5.25%        | 9.94%        | 6.59%   |
| Nov 2023     | 5.65%             | 0.49%                         | 6.14%                      | 0.46%               | 6.60%                    | 1.79%  | 7.44%         | 6.34%  | 5.44%        | 9.16%        | 5.43%   |
| Oct 2023     | 5.89%             | 0.48%                         | 6.37%                      | 0.54%               | 6.91%                    | 3.83%  | 7.32%         | 6.60%  | 5.88%        | 9.50%        | 5.73%   |
| Sep 2023     | 5.84%             | 0.44%                         | 6.28%                      | 1.06%               | 7.35%                    | 5.81%  | 6.59%         | 7.79%  | 6.18%        | 10.48%       | 6.42%   |
| Aug 2023     | 6.00%             | 0.44%                         | 6.45%                      | 0.84%               | 7.28%                    | 1.79%  | 6.64%         | 7.81%  | 6.04%        | 10.54%       | 6.30%   |
| Jul 2023     | 5.54%             | 0.44%                         | 5.98%                      | 0.47%               | 6.45%                    | 1.81%  | 6.07%         | 5.65%  | 5.58%        | 9.90%        | 4.98%   |
| Jun 2023     | 5.11%             | 0.43%                         | 5.54%                      | 0.29%               | 5.83%                    | 4.86%  | 4.51%         | 4.79%  | 5.29%        | 9.30%        | 5.02%   |
| May 2023     | 5.37%             | 0.41%                         | 5.78%                      | 0.45%               | 6.23%                    | 1.94%  | 5.54%         | 5.05%  | 5.57%        | 10.00%       | 4.24%   |
| Apr 2023     | 5.58%             | 0.45%                         | 6.03%                      | 0.41%               | 6.43%                    | 1.81%  | 6.07%         | 5.65%  | 5.50%        | 9.91%        | 4.98%   |
| Mar 2023     | 5.32%             | 0.50%                         | 5.82%                      | 0.38%               | 6.20%                    | 0.34%  | 6.51%         | 5.32%  | 4.92%        | 10.39%       | 3.59%   |
| Feb 2023     | 5.14%             | 0.42%                         | 5.56%                      | 0.49%               | 6.05%                    | 7.42%  | 5.08%         | 5.80%  | 5.01%        | 10.02%       | 3.85%   |
| Jan 2023     | 6.24%             | 0.52%                         | 6.77%                      | 0.74%               | 7.51%                    | 6.40%  | 7.15%         | 6.69%  | 6.15%        | 11.80%       | 6.12%   |
| 2023         | 5.63%             | 0.47%                         | 6.10%                      | 0.56%               | 6.66%                    | 4.24%  | 6.40%         | 6.23%  | 5.57%        | 10.08%       | 5.26%   |
| Dec 2022     | 6.69%             | 0.67%                         | 7.36%                      | 1.03%               | 8.39%                    | 8.03%  | 8.91%         | 7.11%  | 6.74%        | 12.52%       | 8.56%   |
| Nov 2022     | 5.76%             | 0.55%                         | 6.31%                      | 0.70%               | 7.00%                    | 2.98%  | 7.18%         | 7.24%  | 5.36%        | 10.56%       | 6.66%   |
| Oct 2022     | 5.49%             | 0.51%                         | 6.00%                      | 0.91%               | 6.90%                    | 4.52%  | 6.69%         | 7.64%  | 5.51%        | 9.84%        | 6.02%   |
| Sep 2022     | 5.17%             | 0.47%                         | 5.64%                      | 0.59%               | 6.23%                    | 1.49%  | 7.14%         | 6.08%  | 4.95%        | 8.67%        |         |
| Aug 2022     | 5.39%             | 0.40%                         | 5.79%                      | 0.73%               | 6.52%                    | 7.98%  | 7.80%         | 7.34%  | 4.65%        | 8.73%        |         |
| Jul 2022     | 5.79%             | 0.34%                         | 6.13%                      | 2.34%               | 8.47%                    | 9.79%  | 9.19%         | 8.66%  | 7.06%        | 10.85%       |         |
| Jun 2022     | 5.13%             | 0.48%                         | 5.60%                      | 1.87%               | 7.47%                    | 6.09%  | 8.63%         | 7.67%  | 5.63%        | 10.55%       |         |
| May 2022     | 4.97%             | 0.43%                         | 5.40%                      | 1.18%               | 6.58%                    | 5.99%  | 7.10%         | 5.89%  | 5.37%        | 9.59%        |         |
| Apr 2022     | 5.67%             | 0.37%                         | 6.04%                      | 3.06%               | 9.10%                    | 6.05%  | 8.99%         | 7.91%  | 8.35%        | 12.25%       |         |
| Mar 2022     | 4.92%             | 0.44%                         | 5.36%                      | 4.73%               | 10.09%                   | 7.71%  | 11.77%        | 9.70%  | 8.45%        | 12.81%       |         |
| Feb 2022     | 4.86%             | 0.39%                         | 5.25%                      | 3.28%               | 8.53%                    | 11.89% | 9.35%         | 7.28%  | 7.75%        | 10.88%       |         |
| Jan 2022     | 5.07%             | 0.30%                         | 5.37%                      | 5.96%               | 11.33%                   | 9.95%  | 12.72%        | 11.39% | 9.58%        | 13.96%       |         |
| 2022         | 5.40%             | 0.45%                         | 5.85%                      | 2.21%               | 8.06%                    | 6.57%  | 8.80%         | 7.85%  | 6.62%        | 10.95%       | 7.04%   |
| Dec 2021     | 5.52%             | 0.36%                         | 5.87%                      | 2.77%               | 8.65%                    | 3.10%  | 9.26%         | 8.51%  | 7.69%        | 10.52%       |         |
| Nov 2021     | 5.26%             | 0.64%                         | 5.90%                      | 2.46%               | 8.36%                    | 1.32%  | 7.58%         | 7.74%  | 7.63%        | 11.61%       |         |
| Oct 2021     | 5.40%             | 0.53%                         | 5.92%                      | 1.57%               | 7.49%                    | 1.33%  | 7.04%         | 6.46%  | 6.37%        | 11.68%       |         |
| Sep 2021     | 5.60%             | 0.40%                         | 6.00%                      | 0.98%               | 6.99%                    | 1.29%  | 8.29%         | 6.45%  | 5.35%        | 10.39%       |         |
| Aug 2021     | 5.24%             | 0.36%                         | 5.60%                      | 0.72%               | 6.32%                    | 2.82%  | 7.17%         | 5.60%  | 4.80%        | 9.86%        |         |
| Jul 2021     | 4.97%             | 0.35%                         | 5.33%                      | 0.49%               | 5.82%                    | 1.54%  | 7.24%         | 5.12%  | 4.06%        | 9.60%        |         |
| Jun 2021     | 4.68%             | 0.40%                         | 5.09%                      | 0.54%               | 5.62%                    | 2.01%  | 6.27%         | 4.81%  | 4.47%        | 8.74%        |         |
| May 2021     | 4.45%             | 0.33%                         | 4.77%                      | 0.58%               | 5.35%                    | 1.86%  | 4.91%         | 4.51%  | 4.71%        | 8.15%        |         |
| Apr 2021     | 4.21%             | 0.27%                         | 4.49%                      | 0.58%               | 5.07%                    | 0.00%  | 5.07%         | 3.79%  | 3.91%        | 9.15%        |         |
| Mar 2021     | 4.51%             | 0.32%                         | 4.83%                      | 0.67%               | 5.50%                    | 0.29%  | 6.31%         | 3.13%  | 4.47%        | 9.70%        |         |
| Feb 2021     | 4.87%             | 0.49%                         | 5.36%                      | 1.17%               | 6.53%                    | 3.94%  | 6.69%         | 4.07%  | 5.86%        | 10.62%       |         |
| Jan 2021     | 4.89%             | 0.21%                         | 5.10%                      | 3.93%               | 9.03%                    | 9.11%  | 10.47%        | 6.18%  | 8.79%        | 10.98%       |         |
| 2021         | 4.97%             | 0.39%                         | 5.36%                      | 1.39%               | 6.75%                    | 2.22%  | 7.19%         | 5.57%  | 5.69%        | 10.10%       |         |