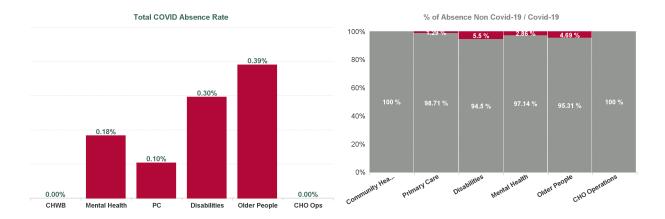

| Health Service Absence Rate<br>- by Care Group: Feb 2024 | Certified<br>absence | Self- certified<br>absence | Non Covid-19<br>absence | Covid-19<br>absence | Total absence<br>rate | % Non<br>Covid-19<br>absence | % Covid-19<br>absence |
|----------------------------------------------------------|----------------------|----------------------------|-------------------------|---------------------|-----------------------|------------------------------|-----------------------|
| CHO 3                                                    | 6.13%                | 0.41%                      | 6.54%                   | 0.22%               | 6.77%                 | 96.68%                       | 3.32%                 |
| Community Health & Wellbeing                             | 3.66%                | 0.57%                      | 4.23%                   | 0.00%               | 4.23%                 | 100.00%                      | 0.00%                 |
| Primary Care                                             | 7.72%                | 0.21%                      | 7.92%                   | 0.10%               | 8.03%                 | 98.71%                       | 1.29%                 |
| Disabilities                                             | 4.61%                | 0.48%                      | 5.08%                   | 0.30%               | 5.38%                 | 94.50%                       | 5.50%                 |
| Mental Health                                            | 5.65%                | 0.58%                      | 6.23%                   | 0.18%               | 6.41%                 | 97.14%                       | 2.86%                 |
| Older People                                             | 7.37%                | 0.56%                      | 7.93%                   | 0.39%               | 8.32%                 | 95.31%                       | 4.69%                 |
| CHO Operations                                           | 3.40%                | 0.23%                      | 3.63%                   | 0.00%               | 3.63%                 | 100.00%                      | 0.00%                 |
| Community Services                                       | 6.13%                | 0.41%                      | 6.54%                   | 0.22%               | 6.77%                 | 96.68%                       | 3.32%                 |