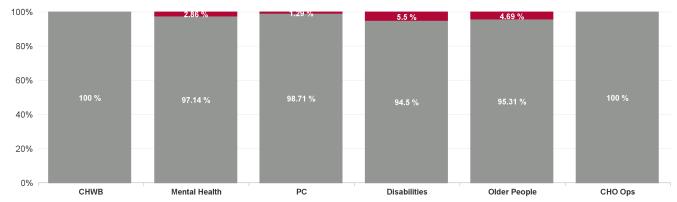

| Health Service Absence Rate<br>- by Care Group: Feb 2024 | Certified<br>absence | Self- certified<br>absence | Non Covid-19<br>absence | Covid-19<br>absence | Total absence<br>rate | % Non<br>Covid-19<br>absence | % Covid-19<br>absence |
|----------------------------------------------------------|----------------------|----------------------------|-------------------------|---------------------|-----------------------|------------------------------|-----------------------|
| CHO 3                                                    | 6.13%                | 0.41%                      | 6.54%                   | 0.22%               | 6.77%                 | 96.68%                       | 3.32%                 |
| Community Health & Wellbeing                             | 3.66%                | 0.57%                      | 4.23%                   | 0.00%               | 4.23%                 | 100.00%                      | 0.00%                 |
| Primary Care                                             | 7.72%                | 0.21%                      | 7.92%                   | 0.10%               | 8.03%                 | 98.71%                       | 1.29%                 |
| Disabilities                                             | 4.61%                | 0.48%                      | 5.08%                   | 0.30%               | 5.38%                 | 94.50%                       | 5.50%                 |
| Mental Health                                            | 5.65%                | 0.58%                      | 6.23%                   | 0.18%               | 6.41%                 | 97.14%                       | 2.86%                 |
| Older People                                             | 7.37%                | 0.56%                      | 7.93%                   | 0.39%               | 8.32%                 | 95.31%                       | 4.69%                 |
| CHO Operations                                           | 3.40%                | 0.23%                      | 3.63%                   | 0.00%               | 3.63%                 | 100.00%                      | 0.00%                 |
| Community Services                                       | 6.13%                | 0.41%                      | 6.54%                   | 0.22%               | 6.77%                 | 96.68%                       | 3.32%                 |