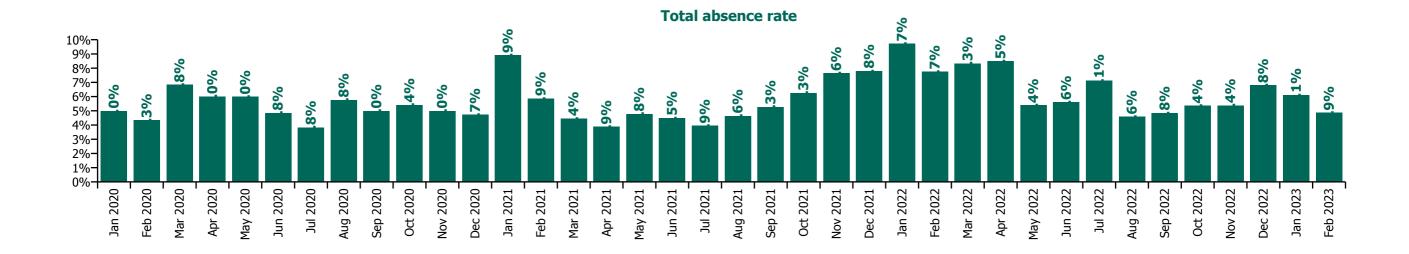

%                       | 7.6%                          | 6.8%                                | 4.4%                 | 0.2%                          | 4.6%                       | 2.2%                | 6.8%                     |
| Feb 2020    | 4.4%            |                |                            | 3.9%                          | 4.3%                                | 4.0%                 | 0.3%                          | 4.3%                       |                     | 4.3%                     |
| Jan 2020    | 4.8%            | 4.5%           | 5.0%                       | 5.5%                          | 5.0%                                | 4.6%                 | 0.4%                          | 5.0%                       |                     | 5.0%                     |