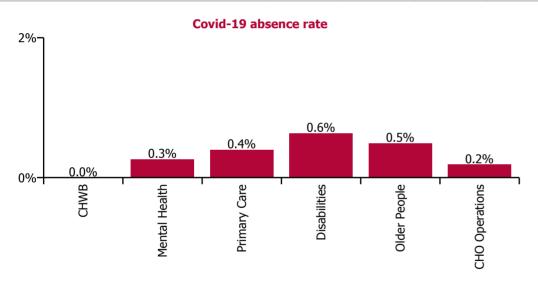

| Health Service Absence Rate - by Care<br>Group: Feb 2023 | Certified absence | Self-<br>certified<br>absence | Non<br>Covid-19<br>absence | Covid-19<br>absence | Total<br>absence<br>rate | % Non<br>Covid-19<br>absence | %<br>Covid-19<br>absence |
|----------------------------------------------------------|-------------------|-------------------------------|----------------------------|---------------------|--------------------------|------------------------------|--------------------------|
| CHO 3                                                    | 5.1%              | 0.4%                          | 5.6%                       | 0.5%                | 6.0%                     | 91.9%                        | 8.1%                     |
| CHO Operations                                           | 3.1%              | 0.5%                          | 3.7%                       | 0.2%                | 3.8%                     | 95.1%                        | 4.9%                     |
| Community Health & Wellbeing                             | 7.0%              | 0.4%                          | 7.4%                       | 0.0%                | 7.4%                     | 100.0%                       | 0.0%                     |
| Mental Health                                            | 4.2%              | 0.6%                          | 4.8%                       | 0.3%                | 5.1%                     | 94.8%                        | 5.2%                     |
| Primary Care                                             | 5.1%              | 0.3%                          | 5.4%                       | 0.4%                | 5.8%                     | 93.1%                        | 6.9%                     |
| Disabilities                                             | 4.1%              | 0.3%                          | 4.4%                       | 0.6%                | 5.0%                     | 87.3%                        | 12.7%                    |
| Older People                                             | 8.9%              | 0.6%                          | 9.5%                       | 0.5%                | 10.0%                    | 95.1%                        | 4.9%                     |

| Health Service Covid-19 Absence Rate - by<br>Staff Category & Care Group: Feb 2023 | Medical &<br>Dental | Nursing &<br>Midwifery | Health & Social<br>Care<br>Professionals | Management &<br>Administrative | General<br>Support | Patient & Client<br>Care | Covid-19<br>absence | Non Covid-19<br>absence | Total<br>absence rate |
|------------------------------------------------------------------------------------|---------------------|------------------------|------------------------------------------|--------------------------------|--------------------|--------------------------|---------------------|-------------------------|-----------------------|
| СНО 3                                                                              | 0.1%                | 0.8%                   | 0.3%                                     | 5.6%                           | 0.5%               | 0.4%                     | 0.5%                | 5.6%                    | 6.0%                  |
| CHO Operations                                                                     |                     | 2.6%                   | 0.0%                                     | 4.0%                           | 0.0%               | 0.0%                     | 0.2%                | 3.7%                    | 3.8%                  |
| Community Health & Wellbeing                                                       |                     | 0.0%                   | 0.0%                                     | 10.1%                          |                    | 0.0%                     | 0.0%                | 7.4%                    | 7.4%                  |
| Mental Health                                                                      | 0.0%                | 0.5%                   | 0.1%                                     | 3.6%                           | 0.0%               | 0.0%                     | 0.3%                | 4.8%                    | 5.1%                  |
| Primary Care                                                                       | 0.2%                | 0.2%                   | 0.4%                                     | 7.9%                           | 0.5%               | 0.7%                     | 0.4%                | 5.4%                    | 5.8%                  |
| Disabilities                                                                       | 0.0%                | 1.4%                   | 0.2%                                     | 5.1%                           | 1.2%               | 0.5%                     | 0.6%                | 4.4%                    | 5.0%                  |
| Older People                                                                       | 0.0%                | 0.6%                   | 1.1%                                     | 5.6%                           | 0.2%               | 0.3%                     | 0.5%                | 9.5%                    | 10.0%                 |