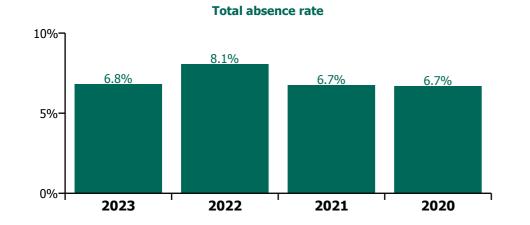

## **Total absence rate**

# CHO 3 by Staff Category

| Year/ month | Medical &<br>Dental | Nursing &<br>Midwifery | Health & Social<br>Care<br>Professionals | Management &<br>Administrative | General<br>Support | Patient & Client<br>Care | Certified<br>absence | Self-<br>certified<br>absence | Non<br>Covid-19<br>absence | Covid-19<br>absence | Total<br>absence rate |
|-------------|---------------------|------------------------|------------------------------------------|--------------------------------|--------------------|--------------------------|----------------------|-------------------------------|----------------------------|---------------------|-----------------------|
| 2023        | 2.6%                | 7.8%                   | 5.4%                                     | 6.4%                           | 4.9%               | 7.5%                     | 5.7%                 | 0.5%                          | 6.2%                       | 0.6%                | 6.8%                  |
| Feb 2023    | 2.5%                | 7.0%                   | 4.3%                                     | 5.6%                           | 4.6%               | 6.8%                     | 5.1%                 | 0.4%                          | 5.6%                       | 0.5%                | 6.0%                  |
| Jan 2023    | 2.7%                | 8.6%                   | 6.5%                                     | 7.1%                           | 5.1%               | 8.1%                     | 6.2%                 | 0.5%                          | 6.8%                       | 0.7%                | 7.5%                  |
| 2022        | 5.6%                | 9.5%                   | 6.1%                                     | 7.1%                           | 7.2%               | 8.5%                     | 5.4%                 | 0.4%                          | 5.8%                       | 2.2%                | 8.1%                  |
| Dec 2022    | 3.7%                | 9.7%                   | 6.7%                                     | 7.5%                           | 6.5%               | 9.1%                     | 6.7%                 | 0.7%                          | 7.4%                       | 1.0%                | 8.4%                  |
| Nov 2022    | 4.7%                | 8.1%                   | 5.3%                                     | 7.2%                           | 6.6%               | 7.2%                     | 5.8%                 | 0.5%                          | 6.3%                       | 0.7%                | 7.0%                  |
| Oct 2022    | 3.5%                | 8.3%                   | 4.3%                                     | 7.2%                           | 6.3%               | 7.3%                     | 5.5%                 | 0.5%                          | 6.0%                       | 0.9%                | 6.9%                  |
| Sep 2022    | 3.0%                | 7.9%                   | 3.9%                                     | 5.2%                           | 5.8%               | 6.7%                     | 5.2%                 | 0.5%                          | 5.6%                       | 0.6%                | 6.2%                  |
| Aug 2022    | 3.2%                | 8.3%                   | 4.7%                                     | 6.5%                           | 4.6%               | 6.5%                     | 5.4%                 | 0.4%                          | 5.8%                       | 0.7%                | 6.5%                  |
| Jul 2022    | 4.7%                | 10.0%                  | 6.8%                                     | 7.7%                           | 6.3%               | 8.9%                     | 5.8%                 | 0.3%                          | 6.1%                       | 2.3%                | 8.5%                  |
| Jun 2022    | 6.0%                | 8.8%                   | 5.2%                                     | 6.1%                           | 7.0%               | 8.1%                     | 5.1%                 | 0.5%                          | 5.6%                       | 1.9%                | 7.5%                  |
| May 2022    | 5.6%                | 7.8%                   | 3.9%                                     | 5.1%                           | 7.1%               | 7.4%                     | 5.0%                 | 0.4%                          | 5.4%                       | 1.2%                | 6.6%                  |
| Apr 2022    | 7.8%                | 9.7%                   | 8.0%                                     | 6.5%                           | 9.3%               | 10.1%                    | 5.7%                 | 0.4%                          | 6.0%                       | 3.1%                | 9.1%                  |
| Mar 2022    | 8.2%                | 11.4%                  | 8.2%                                     | 9.7%                           | 9.1%               | 10.3%                    | 4.9%                 | 0.4%                          | 5.4%                       | 4.7%                | 10.1%                 |
| Feb 2022    | 8.8%                | 10.2%                  | 6.6%                                     | 7.0%                           | 6.5%               | 8.9%                     | 4.9%                 | 0.4%                          | 5.2%                       | 3.3%                | 8.5%                  |
| Jan 2022    | 9.0%                | 13.1%                  | 10.1%                                    | 9.6%                           | 11.3%              | 11.1%                    | 5.1%                 | 0.3%                          | 5.4%                       | 6.0%                | 11.4%                 |
| 2021        | 3.8%                | 8.0%                   | 5.4%                                     | 4.8%                           | 6.6%               | 7.2%                     | 5.0%                 | 0.4%                          | 5.4%                       | 1.4%                | 6.7%                  |
| Dec 2021    | 4.9%                | 9.6%                   | 8.4%                                     | 7.1%                           | 6.4%               | 9.1%                     | 5.5%                 | 0.4%                          | 5.9%                       | 2.8%                | 8.6%                  |
| Nov 2021    | 3.1%                | 10.0%                  | 6.8%                                     | 6.7%                           | 6.0%               | 9.2%                     | 5.3%                 | 0.6%                          | 5.9%                       | 2.5%                | 8.4%                  |
| Oct 2021    | 3.7%                | 9.2%                   | 5.6%                                     | 5.9%                           | 7.1%               | 7.8%                     | 5.4%                 | 0.5%                          | 5.9%                       | 1.6%                | 7.5%                  |
| Sep 2021    | 7.7%                | 8.5%                   | 4.6%                                     | 5.3%                           | 7.7%               | 7.2%                     | 5.6%                 | 0.4%                          | 6.0%                       | 1.0%                | 7.0%                  |
| Aug 2021    | 6.2%                | 6.8%                   | 5.1%                                     | 4.7%                           | 5.1%               | 7.1%                     | 5.2%                 | 0.4%                          | 5.6%                       | 0.7%                | 6.3%                  |
| Jul 2021    | 4.6%                | 7.0%                   | 4.5%                                     | 3.8%                           | 5.3%               | 6.2%                     | 5.0%                 | 0.4%                          | 5.3%                       | 0.5%                | 5.8%                  |
| Jun 2021    | 1.8%                | 6.7%                   | 4.9%                                     | 4.4%                           | 5.9%               | 5.7%                     | 4.7%                 | 0.4%                          | 5.1%                       | 0.5%                | 5.6%                  |
| May 2021    | 1.1%                | 5.8%                   | 4.2%                                     | 3.9%                           | 7.2%               | 6.0%                     | 4.4%                 | 0.3%                          | 4.8%                       | 0.6%                | 5.4%                  |
| Apr 2021    | 2.3%                | 5.7%                   | 3.7%                                     | 3.3%                           | 6.9%               | 5.6%                     | 4.2%                 | 0.3%                          | 4.5%                       | 0.6%                | 5.1%                  |
| Mar 2021    | 1.7%                | 6.8%                   | 4.4%                                     | 4.3%                           | 4.9%               | 5.8%                     | 4.5%                 | 0.3%                          | 4.8%                       | 0.7%                | 5.5%                  |
| Feb 2021    | 2.2%                | 8.4%                   | 5.2%                                     | 3.4%                           | 6.9%               | 6.9%                     | 4.9%                 | 0.5%                          | 5.4%                       | 1.2%                | 6.5%                  |
| Jan 2021    | 5.9%                | 11.3%                  | 7.7%                                     | 5.1%                           | 9.6%               | 9.1%                     | 4.9%                 | 0.2%                          | 5.1%                       | 3.9%                | 9.0%                  |
| 2020        | 4.6%                | 8.2%                   | 4.4%                                     | 5.7%                           | 7.7%               | 6.7%                     | 5.2%                 | 0.3%                          | 5.5%                       | 1.2%                | 6.7%                  |
| Dec 2020    | 4.6%                | 7.8%                   | 5.5%                                     | 4.2%                           | 7.1%               | 5.9%                     | 4.9%                 | 0.2%                          | 5.1%                       | 1.1%                | 6.3%                  |

# **CHO 3 by Care Group**

| Year/ month | CHWB  | Mental<br>Health | Primary<br>Care | Disabilities | Older<br>People | CHO<br>Operations | Health Service<br>Executive | Disabilities | Section 38<br>Voluntary<br>Agencies | Certified<br>absence | Self-<br>certified<br>absence | Non<br>Covid-19<br>absence | Covid-19<br>absence | Total<br>absence<br>rate |
|-------------|-------|------------------|-----------------|--------------|-----------------|-------------------|-----------------------------|--------------|-------------------------------------|----------------------|-------------------------------|----------------------------|---------------------|--------------------------|
| 2023        | 6.9%  | 6.2%             | 6.3%            | 7.2%         | 11.0%           | 5.0%              | 7.7%                        | 5.5%         | 5.5%                                | 5.7%                 | 0.5%                          | 6.2%                       | 0.6%                | 6.8%                     |
| Feb 2023    | 7.4%  | 5.1%             | 5.8%            | 7.4%         | 10.0%           | 3.8%              | 6.9%                        | 4.9%         | 4.9%                                | 5.1%                 | 0.4%                          | 5.6%                       | 0.5%                | 6.0%                     |
| Jan 2023    | 6.4%  | 7.2%             | 6.7%            | 7.0%         | 11.8%           | 6.1%              | 8.4%                        |              | 6.1%                                | 6.2%                 | 0.5%                          | 6.8%                       | 0.7%                | 7.5%                     |
| 2022        | 6.6%  | 8.8%             | 7.8%            | 7.0%         | 10.9%           | 7.0%              | 9.1%                        | 6.6%         | 6.6%                                | 5.4%                 | 0.4%                          | 5.8%                       | 2.2%                | 8.1%                     |
| Dec 2022    | 8.0%  | 8.9%             | 7.1%            | 5.8%         | 12.5%           | 8.6%              | 9.5%                        | 6.8%         | 6.8%                                | 6.7%                 | 0.7%                          | 7.4%                       | 1.0%                | 8.4%                     |
| Nov 2022    | 3.0%  | 7.2%             | 7.2%            | 5.0%         | 10.6%           | 6.7%              | 8.1%                        |              | 5.4%                                | 5.8%                 | 0.5%                          | 6.3%                       | 0.7%                | 7.0%                     |
| Oct 2022    | 4.5%  | 6.7%             | 7.6%            | 8.1%         | 9.8%            | 6.0%              | 8.0%                        | 5.4%         | 5.4%                                | 5.5%                 | 0.5%                          | 6.0%                       | 0.9%                | 6.9%                     |
| Sep 2022    | 1.5%  | 7.1%             | 6.1%            | 6.7%         | 8.7%            |                   | 7.2%                        |              | 4.8%                                | 5.2%                 | 0.5%                          | 5.6%                       | 0.6%                | 6.2%                     |
| Aug 2022    | 8.0%  | 7.8%             | 7.3%            | 6.0%         | 8.7%            |                   | 7.9%                        | 4.6%         | 4.6%                                | 5.4%                 | 0.4%                          | 5.8%                       | 0.7%                | 6.5%                     |
| Jul 2022    | 9.8%  | 9.2%             | 8.7%            | 6.0%         | 10.9%           |                   | 9.5%                        | 7.1%         | 7.1%                                | 5.8%                 | 0.3%                          | 6.1%                       | 2.3%                | 8.5%                     |
| Jun 2022    | 6.1%  | 8.6%             | 7.7%            | 6.1%         | 10.5%           |                   | 8.8%                        | 5.6%         | 5.6%                                | 5.1%                 | 0.5%                          | 5.6%                       | 1.9%                | 7.5%                     |
| May 2022    | 6.0%  | 7.1%             | 5.9%            | 5.0%         | 9.6%            |                   | 7.4%                        | 5.4%         | 5.4%                                | 5.0%                 | 0.4%                          | 5.4%                       | 1.2%                | 6.6%                     |
| Apr 2022    | 6.0%  | 9.0%             | 7.9%            | 5.7%         | 12.2%           |                   | 9.5%                        | 8.5%         | 8.5%                                | 5.7%                 | 0.4%                          | 6.0%                       | 3.1%                | 9.1%                     |
| Mar 2022    | 7.7%  | 11.8%            | 9.7%            | 10.5%        | 12.8%           |                   | 11.3%                       | 8.3%         | 8.3%                                | 4.9%                 | 0.4%                          | 5.4%                       | 4.7%                | 10.1%                    |
| Feb 2022    | 11.9% | 9.4%             | 7.3%            | 7.9%         | 10.9%           |                   | 9.1%                        | 7.7%         | 7.7%                                | 4.9%                 | 0.4%                          | 5.2%                       | 3.3%                | 8.5%                     |
| Jan 2022    | 10.0% | 12.7%            | 11.4%           | 10.8%        | 14.0%           |                   | 12.6%                       | 9.7%         | 9.7%                                | 5.1%                 | 0.3%                          | 5.4%                       | 6.0%                | 11.4%                    |
| 2021        | 2.2%  | 7.2%             | 5.6%            | 6.0%         | 10.1%           |                   | 7.5%                        | 5.7%         | 5.7%                                | 5.0%                 | 0.4%                          | 5.4%                       | 1.4%                | 6.7%                     |
| Dec 2021    | 3.1%  | 9.3%             | 8.5%            | 6.2%         | 10.5%           |                   | 9.3%                        | 7.8%         | 7.8%                                | 5.5%                 | 0.4%                          | 5.9%                       | 2.8%                | 8.6%                     |
| Nov 2021    | 1.3%  | 7.6%             | 7.7%            | 7.6%         | 11.6%           |                   | 8.9%                        | 7.6%         | 7.6%                                | 5.3%                 | 0.6%                          | 5.9%                       | 2.5%                | 8.4%                     |
| Oct 2021    | 1.3%  | 7.0%             | 6.5%            | 8.1%         | 11.7%           |                   | 8.4%                        | 6.3%         | 6.3%                                | 5.4%                 | 0.5%                          | 5.9%                       | 1.6%                | 7.5%                     |
| Sep 2021    | 1.3%  | 8.3%             | 6.4%            | 6.4%         | 10.4%           |                   | 8.2%                        | 5.3%         | 5.3%                                | 5.6%                 | 0.4%                          | 6.0%                       | 1.0%                | 7.0%                     |
| Aug 2021    | 2.8%  | 7.2%             | 5.6%            | 7.4%         | 9.9%            |                   | 7.6%                        | 4.6%         | 4.6%                                | 5.2%                 | 0.4%                          | 5.6%                       | 0.7%                | 6.3%                     |
| Jul 2021    | 1.5%  | 7.2%             | 5.1%            | 6.0%         | 9.6%            |                   | 7.2%                        | 3.9%         | 3.9%                                | 5.0%                 | 0.4%                          | 5.3%                       | 0.5%                | 5.8%                     |
| Jun 2021    | 2.0%  | 6.3%             | 4.8%            | 4.1%         | 8.7%            |                   | 6.4%                        | 4.5%         | 4.5%                                | 4.7%                 | 0.4%                          | 5.1%                       | 0.5%                | 5.6%                     |
| May 2021    | 1.9%  | 4.9%             | 4.5%            | 3.7%         | 8.1%            |                   | 5.8%                        | 4.8%         | 4.8%                                | 4.4%                 | 0.3%                          | 4.8%                       | 0.6%                | 5.4%                     |
| Apr 2021    |       | 5.1%             | 3.8%            | 4.5%         | 9.1%            |                   | 5.9%                        | 3.9%         | 3.9%                                | 4.2%                 | 0.3%                          | 4.5%                       | 0.6%                | 5.1%                     |
| Mar 2021    | 0.3%  | 6.3%             | 3.1%            |              | 9.7%            |                   | 6.3%                        |              | 4.4%                                | 4.5%                 | 0.3%                          | 4.8%                       | 0.7%                | 5.5%                     |
| Feb 2021    | 3.9%  | 6.7%             | 4.1%            | 6.0%         | 10.6%           |                   | 7.0%                        |              | 5.9%                                | 4.9%                 | 0.5%                          | 5.4%                       | 1.2%                | 6.5%                     |
| Jan 2021    | 9.1%  | 10.5%            | 6.2%            | 7.0%         | 11.0%           |                   | 9.1%                        |              | 8.9%                                | 4.9%                 | 0.2%                          | 5.1%                       | 3.9%                | 9.0%                     |
| 2020        | 7.8%  | 7.3%             | 5.6%            | 4.6%         | 10.5%           |                   | 7.7%                        | 5.2%         | 5.2%                                | 5.2%                 | 0.3%                          | 5.5%                       | 1.2%                | 6.7%                     |
| Dec 2020    | 12.0% | 5.0%             | 5.1%            | 4.1%         | 12.2%           |                   | 7.4%                        | 4.7%         | 4.7%                                | 4.9%                 | 0.2%                          | 5.1%                       | 1.1%                | 6.3%                     |
| Nov 2020    | 9.4%  | 6.3%             | 4.3%            | 3.3%         | 9.6%            |                   | 6.6%                        | 5.0%         | 5.0%                                | 4.8%                 | 0.2%                          | 5.0%                       | 0.9%                | 5.9%                     |
| Oct 2020    | 8.3%  | 7.2%             | 4.1%            | 3.2%         | 10.4%           |                   | 7.1%                        | 5.4%         | 5.4%                                | 4.8%                 | 0.3%                          | 5.1%                       | 1.3%                | 6.4%                     |
| Sep 2020    | 6.9%  | 7.4%             | 4.5%            | 5.4%         | 12.8%           |                   | 8.2%                        | 5.0%         | 5.0%                                | 5.6%                 | 0.3%                          | 5.8%                       | 1.0%                | 6.8%                     |
| Aug 2020    | 4.2%  | 7.4%             | 5.5%            | 3.8%         | 10.6%           |                   | 7.8%                        | 5.8%         | 5.8%                                | 5.7%                 | 0.3%                          | 5.9%                       | 1.0%                | 6.9%                     |
| Jul 2020    | 3.5%  | 6.3%             | 4.3%            | 4.5%         | 10.4%           |                   | 7.0%                        | 3.8%         | 3.8%                                | 5.0%                 | 0.2%                          | 5.2%                       | 0.4%                | 5.6%                     |
| Jun 2020    | 3.2%  | 6.9%             | 4.1%            | 3.6%         | 8.7%            |                   | 6.5%                        | 4.8%         | 4.8%                                | 4.8%                 | 0.2%                          | 5.0%                       | 0.8%                | 5.8%                     |
| May 2020    | 11.8% | 9.7%             | 5.1%            |              | 9.3%            |                   | 8.0%                        | 6.0%         | 6.0%                                | 5.0%                 | 0.2%                          | 5.2%                       | 2.0%                | 7.2%                     |
| Apr 2020    | 16.9% | 9.9%             | 8.2%            |              | 11.6%           |                   | 9.8%                        |              | 6.0%                                | 5.7%                 | 0.1%                          | 5.8%                       | 2.4%                | 8.2%                     |
| Mar 2020    | 10.5% | 9.4%             | 9.3%            |              | 11.5%           |                   | 9.9%                        | 6.8%         | 6.8%                                | 5.4%                 | 0.3%                          | 5.6%                       | 3.0%                | 8.6%                     |
| Feb 2020    | 2.4%  | 5.7%             | 5.7%            |              | 9.4%            |                   | 6.9%                        |              | 4.3%                                | 5.3%                 | 0.5%                          | 5.8%                       |                     | 5.8%                     |
| Jan 2020    | 1.0%  | 6.3%             | 6.7%            | 6.4%         | 10.2%           |                   | 7.7%                        | 5.0%         | 5.0%                                | 6.1%                 | 0.5%                          | 6.6%                       |                     | 6.6%                     |