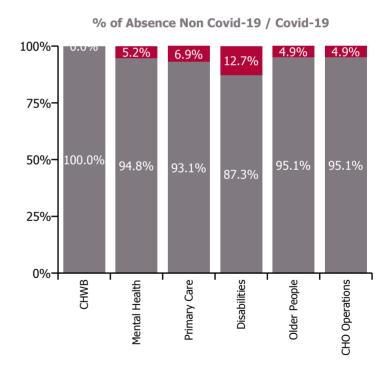

| Health Service Absence Rate - by Care<br>Group: Feb 2023 | Certified absence | Self-<br>certified<br>absence | Non<br>Covid-19<br>absence | Covid-19<br>absence | Total<br>absence<br>rate | % Non<br>Covid-19<br>absence | %<br>Covid-19<br>absence |
|----------------------------------------------------------|-------------------|-------------------------------|----------------------------|---------------------|--------------------------|------------------------------|--------------------------|
| CHO 3                                                    | 5.1%              | 0.4%                          | 5.6%                       | 0.5%                | 6.0%                     | 91.9%                        | 8.1%                     |
| CHO Operations                                           | 3.1%              | 0.5%                          | 3.7%                       | 0.2%                | 3.8%                     | 95.1%                        | 4.9%                     |
| Community Health & Wellbeing                             | 7.0%              | 0.4%                          | 7.4%                       | 0.0%                | 7.4%                     | 100.0%                       | 0.0%                     |
| Mental Health                                            | 4.2%              | 0.6%                          | 4.8%                       | 0.3%                | 5.1%                     | 94.8%                        | 5.2%                     |
| Primary Care                                             | 5.1%              | 0.3%                          | 5.4%                       | 0.4%                | 5.8%                     | 93.1%                        | 6.9%                     |
| Disabilities                                             | 4.1%              | 0.3%                          | 4.4%                       | 0.6%                | 5.0%                     | 87.3%                        | 12.7%                    |
| Older People                                             | 8.9%              | 0.6%                          | 9.5%                       | 0.5%                | 10.0%                    | 95.1%                        | 4.9%                     |

Older People

| Health Service Absence Rate - by<br>Care Group: Feb 2023 | Medical &<br>Dental | Nursing &<br>Midwifery | Health & Social<br>Care<br>Professionals | Management &<br>Administrative | General<br>Support | Patient & Client<br>Care | Certified<br>absence | Self-<br>certified<br>absence | Non<br>Covid-19<br>absence | Covid-19<br>absence | Total<br>absence<br>rate |
|----------------------------------------------------------|---------------------|------------------------|------------------------------------------|--------------------------------|--------------------|--------------------------|----------------------|-------------------------------|----------------------------|---------------------|--------------------------|
| CHO 3                                                    | 2.5%                | 7.0%                   | 4.3%                                     | 5.6%                           | 4.6%               | 6.8%                     | 5.1%                 | 0.4%                          | 5.6%                       | 0.5%                | 6.0%                     |
| CHO Operations                                           |                     | 2.6%                   | 4.2%                                     | 4.0%                           | 4.1%               | 0.0%                     | 3.1%                 | 0.5%                          | 3.7%                       | 0.2%                | 3.8%                     |
| Community Health & Wellbeing                             |                     | 0.0%                   | 0.0%                                     | 10.1%                          |                    | 7.8%                     | 7.0%                 | 0.4%                          | 7.4%                       | 0.0%                | 7.4%                     |
| Mental Health                                            | 2.2%                | 7.1%                   | 2.8%                                     | 3.6%                           | 0.6%               | 5.8%                     | 4.2%                 | 0.6%                          | 4.8%                       | 0.3%                | 5.1%                     |
| Primary Care                                             | 1.5%                | 7.8%                   | 4.6%                                     | 7.9%                           | 1.1%               | 4.2%                     | 5.1%                 | 0.3%                          | 5.4%                       | 0.4%                | 5.8%                     |
| Disabilities                                             | 0.0%                | 4.9%                   | 4.5%                                     | 5.1%                           | 5.1%               | 5.2%                     | 4.1%                 | 0.3%                          | 4.4%                       | 0.6%                | 5.0%                     |
| Older People                                             | 10.5%               | 9.1%                   | 7.9%                                     | 5.6%                           | 7.6%               | 12.7%                    | 8.9%                 | 0.6%                          | 9.5%                       | 0.5%                | 10.0%                    |