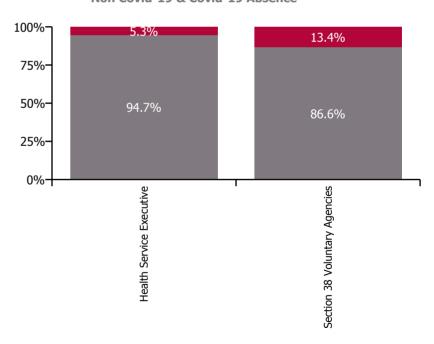

| Health Service Absence Rate - by<br>Care Group: Feb 2023 | Medical &<br>Dental | Nursing &<br>Midwifery | Health & Social<br>Care<br>Professionals | Management &<br>Administrative | General<br>Support | Patient & Client<br>Care | Certified<br>absence | Self-<br>certified<br>absence | Non<br>Covid-19<br>absence | Covid-19<br>absence | Total<br>absence<br>rate |
|----------------------------------------------------------|---------------------|------------------------|------------------------------------------|--------------------------------|--------------------|--------------------------|----------------------|-------------------------------|----------------------------|---------------------|--------------------------|
| CHO 3                                                    | 2.5%                | 7.0%                   | 4.3%                                     | 5.6%                           | 4.6%               | 6.8%                     | 5.1%                 | 0.4%                          | 5.6%                       | 0.5%                | 6.0%                     |
| Health Service Executive                                 | 2.5%                | 7.9%                   | 4.4%                                     | 5.8%                           | 4.8%               | 9.9%                     | 6.0%                 | 0.5%                          | 6.5%                       | 0.4%                | 6.9%                     |
| Community Health & Wellbeing                             |                     | 0.0%                   | 0.0%                                     | 10.1%                          |                    | 7.8%                     | 7.0%                 | 0.4%                          | 7.4%                       | 0.0%                | 7.4%                     |
| Mental Health                                            | 2.2%                | 7.1%                   | 2.8%                                     | 3.6%                           | 0.6%               | 5.8%                     | 4.2%                 | 0.6%                          | 4.8%                       | 0.3%                | 5.1%                     |
| Primary Care                                             | 1.5%                | 7.8%                   | 4.6%                                     | 7.9%                           | 1.1%               | 4.2%                     | 5.1%                 | 0.3%                          | 5.4%                       | 0.4%                | 5.8%                     |
| Disabilities                                             |                     |                        | 8.8%                                     | 6.8%                           | 11.6%              | 5.9%                     | 6.8%                 | 0.3%                          | 7.0%                       | 0.4%                | 7.4%                     |
| Older People                                             | 10.5%               | 9.1%                   | 7.9%                                     | 5.6%                           | 7.6%               | 12.7%                    | 8.9%                 | 0.6%                          | 9.5%                       | 0.5%                | 10.0%                    |
| CHO Operations                                           |                     | 2.6%                   | 4.2%                                     | 4.0%                           | 4.1%               | 0.0%                     | 3.1%                 | 0.5%                          | 3.7%                       | 0.2%                | 3.8%                     |
| Section 38 Voluntary Agencies                            | 0.0%                | 4.9%                   | 4.2%                                     | 4.1%                           | 4.2%               | 5.2%                     | 3.9%                 | 0.3%                          | 4.2%                       | 0.7%                | 4.9%                     |

# Health Service Executive Agencies Section 38 Voluntary Agencies

### Non Covid-19 & Covid-19 Absence

| Health Service Absence Rate - by<br>Care Group: Feb 2023 | Medical &<br>Dental | Nursing &<br>Midwifery | Health & Social<br>Care<br>Professionals | Management &<br>Administrative | General<br>Support | Patient & Client<br>Care | Certified absence | Self-<br>certified<br>absence | Non<br>Covid-19<br>absence | Covid-19<br>absence | Total<br>absence<br>rate |
|----------------------------------------------------------|---------------------|------------------------|------------------------------------------|--------------------------------|--------------------|--------------------------|-------------------|-------------------------------|----------------------------|---------------------|--------------------------|
| CHO 3                                                    | 0.0%                | 4.9%                   | 4.2%                                     | 4.1%                           | 4.2%               | 5.2%                     | 3.9%              | 0.3%                          | 4.2%                       | 0.7%                | 4.9%                     |
| Section 38 Voluntary Agencies                            | 0.0%                | 4.9%                   | 4.2%                                     | 4.1%                           | 4.2%               | 5.2%                     | 3.9%              | 0.3%                          | 4.2%                       | 0.7%                | 4.9%                     |
| Avista Limerick                                          |                     | 4.5%                   | 3.2%                                     | 2.3%                           | 3.0%               | 4.7%                     | 2.6%              | 0.1%                          | 2.7%                       | 1.4%                | 4.1%                     |
| Avista Roscrea                                           |                     | 1.7%                   | 4.7%                                     | 0.3%                           | 2.9%               | 4.4%                     | 3.0%              | 0.2%                          | 3.2%                       | 0.7%                | 3.9%                     |
| Bros. of Charity, Clare                                  | 0.0%                | 0.0%                   | 3.7%                                     | 9.3%                           |                    | 3.5%                     | 3.1%              | 0.4%                          | 3.5%                       | 0.2%                | 3.7%                     |
| Bros. of Charity, Limerick                               |                     | 6.6%                   | 4.9%                                     | 7.4%                           | 12.2%              | 7.7%                     | 6.3%              | 0.5%                          | 6.8%                       | 0.2%                | 7.0%                     |