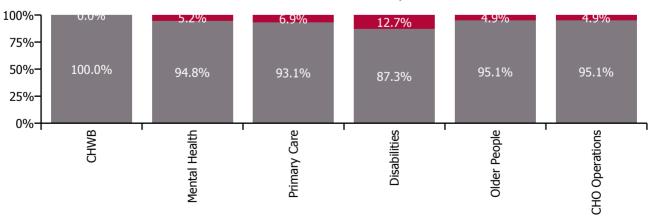

| Health Service Absence Rate - by Care<br>Group: Feb 2023 | Certified absence | Self-<br>certified<br>absence | Non<br>Covid-19<br>absence | Covid-19<br>absence | Total<br>absence<br>rate | % Non<br>Covid-19<br>absence | %<br>Covid-19<br>absence |
|----------------------------------------------------------|-------------------|-------------------------------|----------------------------|---------------------|--------------------------|------------------------------|--------------------------|
| CHO 3                                                    | 5.1%              | 0.4%                          | 5.6%                       | 0.5%                | 6.0%                     | 91.9%                        | 8.1%                     |
| CHO Operations                                           | 3.1%              | 0.5%                          | 3.7%                       | 0.2%                | 3.8%                     | 95.1%                        | 4.9%                     |
| Community Health & Wellbeing                             | 7.0%              | 0.4%                          | 7.4%                       | 0.0%                | 7.4%                     | 100.0%                       | 0.0%                     |
| Mental Health                                            | 4.2%              | 0.6%                          | 4.8%                       | 0.3%                | 5.1%                     | 94.8%                        | 5.2%                     |
| Primary Care                                             | 5.1%              | 0.3%                          | 5.4%                       | 0.4%                | 5.8%                     | 93.1%                        | 6.9%                     |
| Disabilities                                             | 4.1%              | 0.3%                          | 4.4%                       | 0.6%                | 5.0%                     | 87.3%                        | 12.7%                    |
| Older People                                             | 8.9%              | 0.6%                          | 9.5%                       | 0.5%                | 10.0%                    | 95.1%                        | 4.9%                     |