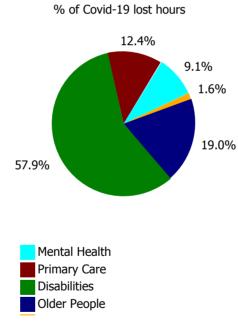

| Health Service Absence Rate - by Care<br>Group: Feb 2023 | Certified absence | Self-<br>certified<br>absence | Non<br>Covid-19<br>absence | Covid-19<br>absence | Total<br>absence<br>rate | % Non<br>Covid-19<br>absence | %<br>Covid-19<br>absence |
|----------------------------------------------------------|-------------------|-------------------------------|----------------------------|---------------------|--------------------------|------------------------------|--------------------------|
| CHO 3                                                    | 5.1%              | 0.4%                          | 5.6%                       | 0.5%                | 6.0%                     | 91.9%                        | 8.1%                     |
| CHO Operations                                           | 3.1%              | 0.5%                          | 3.7%                       | 0.2%                | 3.8%                     | 95.1%                        | 4.9%                     |
| Community Health & Wellbeing                             | 7.0%              | 0.4%                          | 7.4%                       | 0.0%                | 7.4%                     | 100.0%                       | 0.0%                     |
| Mental Health                                            | 4.2%              | 0.6%                          | 4.8%                       | 0.3%                | 5.1%                     | 94.8%                        | 5.2%                     |
| Primary Care                                             | 5.1%              | 0.3%                          | 5.4%                       | 0.4%                | 5.8%                     | 93.1%                        | 6.9%                     |
| Disabilities                                             | 4.1%              | 0.3%                          | 4.4%                       | 0.6%                | 5.0%                     | 87.3%                        | 12.7%                    |
| Older People                                             | 8.9%              | 0.6%                          | 9.5%                       | 0.5%                | 10.0%                    | 95.1%                        | 4.9%                     |

Older People

| Health Service Absence Rate - by<br>Care Group: Feb 2023 | Medical &<br>Dental | Nursing &<br>Midwifery | Health & Social<br>Care<br>Professionals | Management &<br>Administrative | General<br>Support | Patient & Client<br>Care | Certified<br>absence | Self-<br>certified<br>absence | Non<br>Covid-19<br>absence | Covid-19<br>absence | Total<br>absence<br>rate |
|----------------------------------------------------------|---------------------|------------------------|------------------------------------------|--------------------------------|--------------------|--------------------------|----------------------|-------------------------------|----------------------------|---------------------|--------------------------|
| CHO 3                                                    | 2.5%                | 7.0%                   | 4.3%                                     | 5.6%                           | 4.6%               | 6.8%                     | 5.1%                 | 0.4%                          | 5.6%                       | 0.5%                | 6.0%                     |
| CHO Operations                                           |                     | 2.6%                   | 4.2%                                     | 4.0%                           | 4.1%               | 0.0%                     | 3.1%                 | 0.5%                          | 3.7%                       | 0.2%                | 3.8%                     |
| Community Health & Wellbeing                             |                     | 0.0%                   | 0.0%                                     | 10.1%                          |                    | 7.8%                     | 7.0%                 | 0.4%                          | 7.4%                       | 0.0%                | 7.4%                     |
| Mental Health                                            | 2.2%                | 7.1%                   | 2.8%                                     | 3.6%                           | 0.6%               | 5.8%                     | 4.2%                 | 0.6%                          | 4.8%                       | 0.3%                | 5.1%                     |
| Primary Care                                             | 1.5%                | 7.8%                   | 4.6%                                     | 7.9%                           | 1.1%               | 4.2%                     | 5.1%                 | 0.3%                          | 5.4%                       | 0.4%                | 5.8%                     |
| Disabilities                                             | 0.0%                | 4.9%                   | 4.5%                                     | 5.1%                           | 5.1%               | 5.2%                     | 4.1%                 | 0.3%                          | 4.4%                       | 0.6%                | 5.0%                     |
| Older People                                             | 10.5%               | 9.1%                   | 7.9%                                     | 5.6%                           | 7.6%               | 12.7%                    | 8.9%                 | 0.6%                          | 9.5%                       | 0.5%                | 10.0%                    |