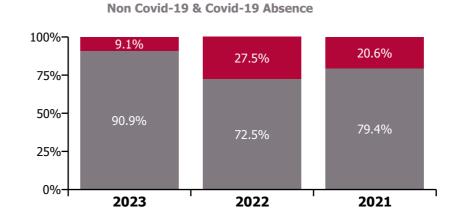

### Non Covid-19 & Covid-19 Absence

| Health Service Absence Rate - by<br>Care Group: Feb 2023 | Medical &<br>Dental | Nursing &<br>Midwifery | Health & Social<br>Care<br>Professionals | Management &<br>Administrative | General<br>Support | Patient & Client<br>Care | Certified absence | Self-<br>certified<br>absence | Non<br>Covid-19<br>absence | Covid-19<br>absence | Total<br>absence<br>rate |
|----------------------------------------------------------|---------------------|------------------------|------------------------------------------|--------------------------------|--------------------|--------------------------|-------------------|-------------------------------|----------------------------|---------------------|--------------------------|
| CHO 3                                                    | 0.0%                | 4.9%                   | 4.2%                                     | 4.1%                           | 4.2%               | 5.2%                     | 3.9%              | 0.3%                          | 4.2%                       | 0.7%                | 4.9%                     |
| Section 38 Voluntary Agencies                            | 0.0%                | 4.9%                   | 4.2%                                     | 4.1%                           | 4.2%               | 5.2%                     | 3.9%              | 0.3%                          | 4.2%                       | 0.7%                | 4.9%                     |
| Avista Limerick                                          |                     | 4.5%                   | 3.2%                                     | 2.3%                           | 3.0%               | 4.7%                     | 2.6%              | 0.1%                          | 2.7%                       | 1.4%                | 4.1%                     |
| Avista Roscrea                                           |                     | 1.7%                   | 4.7%                                     | 0.3%                           | 2.9%               | 4.4%                     | 3.0%              | 0.2%                          | 3.2%                       | 0.7%                | 3.9%                     |
| Bros. of Charity, Clare                                  | 0.0%                | 0.0%                   | 3.7%                                     | 9.3%                           |                    | 3.5%                     | 3.1%              | 0.4%                          | 3.5%                       | 0.2%                | 3.7%                     |
| Bros. of Charity, Limerick                               |                     | 6.6%                   | 4.9%                                     | 7.4%                           | 12.2%              | 7.7%                     | 6.3%              | 0.5%                          | 6.8%                       | 0.2%                | 7.0%                     |

# CHO 3 by Staff Category

| Year/ month | Medical &<br>Dental | Nursing &<br>Midwifery | Health & Social<br>Care<br>Professionals | Management &<br>Administrative | General<br>Support | Patient & Client<br>Care | Certified<br>absence | Self-<br>certified<br>absence | Non<br>Covid-19<br>absence | Covid-19<br>absence | Total<br>absence rate |
|-------------|---------------------|------------------------|------------------------------------------|--------------------------------|--------------------|--------------------------|----------------------|-------------------------------|----------------------------|---------------------|-----------------------|
| 2023        | 2.6%                | 7.8%                   | 5.4%                                     | 6.4%                           | 4.9%               | 7.5%                     | 5.7%                 | 0.5%                          | 6.2%                       | 0.6%                | 6.8%                  |
| Feb 2023    | 2.5%                | 7.0%                   | 4.3%                                     | 5.6%                           | 4.6%               | 6.8%                     | 5.1%                 | 0.4%                          | 5.6%                       | 0.5%                | 6.0%                  |
| Jan 2023    | 2.7%                | 8.6%                   | 6.5%                                     | 7.1%                           | 5.1%               | 8.1%                     | 6.2%                 | 0.5%                          | 6.8%                       | 0.7%                | 7.5%                  |
| 2022        | 5.6%                | 9.5%                   | 6.1%                                     | 7.1%                           | 7.2%               | 8.5%                     | 5.4%                 | 0.4%                          | 5.8%                       | 2.2%                | 8.1%                  |
| Dec 2022    | 3.7%                | 9.7%                   | 6.7%                                     | 7.5%                           | 6.5%               | 9.1%                     | 6.7%                 | 0.7%                          | 7.4%                       | 1.0%                | 8.4%                  |
| Nov 2022    | 4.7%                | 8.1%                   | 5.3%                                     | 7.2%                           | 6.6%               | 7.2%                     | 5.8%                 | 0.5%                          | 6.3%                       | 0.7%                | 7.0%                  |
| Oct 2022    | 3.5%                | 8.3%                   | 4.3%                                     | 7.2%                           | 6.3%               | 7.3%                     | 5.5%                 | 0.5%                          | 6.0%                       | 0.9%                | 6.9%                  |
| Sep 2022    | 3.0%                | 7.9%                   | 3.9%                                     | 5.2%                           | 5.8%               | 6.7%                     | 5.2%                 | 0.5%                          | 5.6%                       | 0.6%                | 6.2%                  |
| Aug 2022    | 3.2%                | 8.3%                   | 4.7%                                     | 6.5%                           | 4.6%               | 6.5%                     | 5.4%                 | 0.4%                          | 5.8%                       | 0.7%                | 6.5%                  |
| Jul 2022    | 4.7%                | 10.0%                  | 6.8%                                     | 7.7%                           | 6.3%               | 8.9%                     | 5.8%                 | 0.3%                          | 6.1%                       | 2.3%                | 8.5%                  |
| Jun 2022    | 6.0%                | 8.8%                   | 5.2%                                     | 6.1%                           | 7.0%               | 8.1%                     | 5.1%                 | 0.5%                          | 5.6%                       | 1.9%                | 7.5%                  |
| May 2022    | 5.6%                | 7.8%                   | 3.9%                                     | 5.1%                           | 7.1%               | 7.4%                     | 5.0%                 | 0.4%                          | 5.4%                       | 1.2%                | 6.6%                  |
| Apr 2022    | 7.8%                | 9.7%                   | 8.0%                                     | 6.5%                           | 9.3%               | 10.1%                    | 5.7%                 | 0.4%                          | 6.0%                       | 3.1%                | 9.1%                  |
| Mar 2022    | 8.2%                | 11.4%                  | 8.2%                                     | 9.7%                           | 9.1%               | 10.3%                    | 4.9%                 | 0.4%                          | 5.4%                       | 4.7%                | 10.1%                 |
| Feb 2022    | 8.8%                | 10.2%                  | 6.6%                                     | 7.0%                           | 6.5%               | 8.9%                     | 4.9%                 | 0.4%                          | 5.2%                       | 3.3%                | 8.5%                  |
| Jan 2022    | 9.0%                | 13.1%                  | 10.1%                                    | 9.6%                           | 11.3%              | 11.1%                    | 5.1%                 | 0.3%                          | 5.4%                       | 6.0%                | 11.4%                 |
| 2021        | 3.8%                | 8.0%                   | 5.4%                                     | 4.8%                           | 6.6%               | 7.2%                     | 5.0%                 | 0.4%                          | 5.4%                       | 1.4%                | 6.7%                  |
| Dec 2021    | 4.9%                | 9.6%                   | 8.4%                                     | 7.1%                           | 6.4%               | 9.1%                     | 5.5%                 | 0.4%                          | 5.9%                       | 2.8%                | 8.6%                  |
| Nov 2021    | 3.1%                | 10.0%                  | 6.8%                                     | 6.7%                           | 6.0%               | 9.2%                     | 5.3%                 | 0.6%                          | 5.9%                       | 2.5%                | 8.4%                  |
| Oct 2021    | 3.7%                | 9.2%                   | 5.6%                                     | 5.9%                           | 7.1%               | 7.8%                     | 5.4%                 | 0.5%                          | 5.9%                       | 1.6%                | 7.5%                  |
| Sep 2021    | 7.7%                | 8.5%                   | 4.6%                                     | 5.3%                           | 7.7%               | 7.2%                     | 5.6%                 | 0.4%                          | 6.0%                       | 1.0%                | 7.0%                  |
| Aug 2021    | 6.2%                | 6.8%                   | 5.1%                                     | 4.7%                           | 5.1%               | 7.1%                     | 5.2%                 | 0.4%                          | 5.6%                       | 0.7%                | 6.3%                  |
| Jul 2021    | 4.6%                | 7.0%                   | 4.5%                                     | 3.8%                           | 5.3%               | 6.2%                     | 5.0%                 | 0.4%                          | 5.3%                       | 0.5%                | 5.8%                  |
| Jun 2021    | 1.8%                | 6.7%                   | 4.9%                                     | 4.4%                           | 5.9%               | 5.7%                     | 4.7%                 | 0.4%                          | 5.1%                       | 0.5%                | 5.6%                  |
| May 2021    | 1.1%                | 5.8%                   | 4.2%                                     | 3.9%                           | 7.2%               | 6.0%                     | 4.4%                 | 0.3%                          | 4.8%                       | 0.6%                | 5.4%                  |
| Apr 2021    | 2.3%                | 5.7%                   | 3.7%                                     | 3.3%                           | 6.9%               | 5.6%                     | 4.2%                 | 0.3%                          | 4.5%                       | 0.6%                | 5.1%                  |
| Mar 2021    | 1.7%                | 6.8%                   | 4.4%                                     | 4.3%                           | 4.9%               | 5.8%                     | 4.5%                 | 0.3%                          | 4.8%                       | 0.7%                | 5.5%                  |
| Feb 2021    | 2.2%                | 8.4%                   | 5.2%                                     | 3.4%                           | 6.9%               | 6.9%                     | 4.9%                 | 0.5%                          | 5.4%                       | 1.2%                | 6.5%                  |
| Jan 2021    | 5.9%                | 11.3%                  | 7.7%                                     | 5.1%                           | 9.6%               | 9.1%                     | 4.9%                 | 0.2%                          | 5.1%                       | 3.9%                | 9.0%                  |
| 2020        | 4.6%                | 8.2%                   | 4.4%                                     | 5.7%                           | 7.7%               | 6.7%                     | 5.2%                 | 0.3%                          | 5.5%                       | 1.2%                | 6.7%                  |
| Dec 2020    | 4.6%                | 7.8%                   | 5.5%                                     | 4.2%                           | 7.1%               | 5.9%                     | 4.9%                 | 0.2%                          | 5.1%                       | 1.1%                | 6.3%                  |

# **CHO 3 by Care Group**

| Year/ month | CHWB  | Mental<br>Health | Primary<br>Care | Disabilities | Older<br>People | CHO<br>Operations | Health Service<br>Executive | Disabilities | Section 38<br>Voluntary<br>Agencies | Certified<br>absence | Self-<br>certified<br>absence | Non<br>Covid-19<br>absence | Covid-19<br>absence | Total<br>absence<br>rate |
|-------------|-------|------------------|-----------------|--------------|-----------------|-------------------|-----------------------------|--------------|-------------------------------------|----------------------|-------------------------------|----------------------------|---------------------|--------------------------|
| 2023        | 6.9%  | 6.2%             | 6.3%            | 7.2%         | 11.0%           | 5.0%              | 7.7%                        | 5.5%         | 5.5%                                | 5.7%                 | 0.5%                          | 6.2%                       | 0.6%                | 6.8%                     |
| Feb 2023    | 7.4%  | 5.1%             | 5.8%            | 7.4%         | 10.0%           | 3.8%              | 6.9%                        | 4.9%         | 4.9%                                | 5.1%                 | 0.4%                          | 5.6%                       | 0.5%                | 6.0%                     |
| Jan 2023    | 6.4%  | 7.2%             | 6.7%            | 7.0%         | 11.8%           | 6.1%              | 8.4%                        |              | 6.1%                                | 6.2%                 | 0.5%                          | 6.8%                       | 0.7%                | 7.5%                     |
| 2022        | 6.6%  | 8.8%             | 7.8%            | 7.0%         | 10.9%           | 7.0%              | 9.1%                        | 6.6%         | 6.6%                                | 5.4%                 | 0.4%                          | 5.8%                       | 2.2%                | 8.1%                     |
| Dec 2022    | 8.0%  | 8.9%             | 7.1%            | 5.8%         | 12.5%           | 8.6%              | 9.5%                        | 6.8%         | 6.8%                                | 6.7%                 | 0.7%                          | 7.4%                       | 1.0%                | 8.4%                     |
| Nov 2022    | 3.0%  | 7.2%             | 7.2%            | 5.0%         | 10.6%           | 6.7%              | 8.1%                        |              | 5.4%                                | 5.8%                 | 0.5%                          | 6.3%                       | 0.7%                | 7.0%                     |
| Oct 2022    | 4.5%  | 6.7%             | 7.6%            | 8.1%         | 9.8%            | 6.0%              | 8.0%                        | 5.4%         | 5.4%                                | 5.5%                 | 0.5%                          | 6.0%                       | 0.9%                | 6.9%                     |
| Sep 2022    | 1.5%  | 7.1%             | 6.1%            | 6.7%         | 8.7%            |                   | 7.2%                        |              | 4.8%                                | 5.2%                 | 0.5%                          | 5.6%                       | 0.6%                | 6.2%                     |
| Aug 2022    | 8.0%  | 7.8%             | 7.3%            | 6.0%         | 8.7%            |                   | 7.9%                        | 4.6%         | 4.6%                                | 5.4%                 | 0.4%                          | 5.8%                       | 0.7%                | 6.5%                     |
| Jul 2022    | 9.8%  | 9.2%             | 8.7%            | 6.0%         | 10.9%           |                   | 9.5%                        | 7.1%         | 7.1%                                | 5.8%                 | 0.3%                          | 6.1%                       | 2.3%                | 8.5%                     |
| Jun 2022    | 6.1%  | 8.6%             | 7.7%            | 6.1%         | 10.5%           |                   | 8.8%                        | 5.6%         | 5.6%                                | 5.1%                 | 0.5%                          | 5.6%                       | 1.9%                | 7.5%                     |
| May 2022    | 6.0%  | 7.1%             | 5.9%            | 5.0%         | 9.6%            |                   | 7.4%                        | 5.4%         | 5.4%                                | 5.0%                 | 0.4%                          | 5.4%                       | 1.2%                | 6.6%                     |
| Apr 2022    | 6.0%  | 9.0%             | 7.9%            | 5.7%         | 12.2%           |                   | 9.5%                        | 8.5%         | 8.5%                                | 5.7%                 | 0.4%                          | 6.0%                       | 3.1%                | 9.1%                     |
| Mar 2022    | 7.7%  | 11.8%            | 9.7%            | 10.5%        | 12.8%           |                   | 11.3%                       | 8.3%         | 8.3%                                | 4.9%                 | 0.4%                          | 5.4%                       | 4.7%                | 10.1%                    |
| Feb 2022    | 11.9% | 9.4%             | 7.3%            | 7.9%         | 10.9%           |                   | 9.1%                        | 7.7%         | 7.7%                                | 4.9%                 | 0.4%                          | 5.2%                       | 3.3%                | 8.5%                     |
| Jan 2022    | 10.0% | 12.7%            | 11.4%           | 10.8%        | 14.0%           |                   | 12.6%                       | 9.7%         | 9.7%                                | 5.1%                 | 0.3%                          | 5.4%                       | 6.0%                | 11.4%                    |
| 2021        | 2.2%  | 7.2%             | 5.6%            | 6.0%         | 10.1%           |                   | 7.5%                        | 5.7%         | 5.7%                                | 5.0%                 | 0.4%                          | 5.4%                       | 1.4%                | 6.7%                     |
| Dec 2021    | 3.1%  | 9.3%             | 8.5%            | 6.2%         | 10.5%           |                   | 9.3%                        | 7.8%         | 7.8%                                | 5.5%                 | 0.4%                          | 5.9%                       | 2.8%                | 8.6%                     |
| Nov 2021    | 1.3%  | 7.6%             | 7.7%            | 7.6%         | 11.6%           |                   | 8.9%                        | 7.6%         | 7.6%                                | 5.3%                 | 0.6%                          | 5.9%                       | 2.5%                | 8.4%                     |
| Oct 2021    | 1.3%  | 7.0%             | 6.5%            | 8.1%         | 11.7%           |                   | 8.4%                        | 6.3%         | 6.3%                                | 5.4%                 | 0.5%                          | 5.9%                       | 1.6%                | 7.5%                     |
| Sep 2021    | 1.3%  | 8.3%             | 6.4%            | 6.4%         | 10.4%           |                   | 8.2%                        | 5.3%         | 5.3%                                | 5.6%                 | 0.4%                          | 6.0%                       | 1.0%                | 7.0%                     |
| Aug 2021    | 2.8%  | 7.2%             | 5.6%            | 7.4%         | 9.9%            |                   | 7.6%                        | 4.6%         | 4.6%                                | 5.2%                 | 0.4%                          | 5.6%                       | 0.7%                | 6.3%                     |
| Jul 2021    | 1.5%  | 7.2%             | 5.1%            | 6.0%         | 9.6%            |                   | 7.2%                        | 3.9%         | 3.9%                                | 5.0%                 | 0.4%                          | 5.3%                       | 0.5%                | 5.8%                     |
| Jun 2021    | 2.0%  | 6.3%             | 4.8%            | 4.1%         | 8.7%            |                   | 6.4%                        | 4.5%         | 4.5%                                | 4.7%                 | 0.4%                          | 5.1%                       | 0.5%                | 5.6%                     |
| May 2021    | 1.9%  | 4.9%             | 4.5%            | 3.7%         | 8.1%            |                   | 5.8%                        | 4.8%         | 4.8%                                | 4.4%                 | 0.3%                          | 4.8%                       | 0.6%                | 5.4%                     |
| Apr 2021    |       | 5.1%             | 3.8%            | 4.5%         | 9.1%            |                   | 5.9%                        | 3.9%         | 3.9%                                | 4.2%                 | 0.3%                          | 4.5%                       | 0.6%                | 5.1%                     |
| Mar 2021    | 0.3%  | 6.3%             | 3.1%            |              | 9.7%            |                   | 6.3%                        |              | 4.4%                                | 4.5%                 | 0.3%                          | 4.8%                       | 0.7%                | 5.5%                     |
| Feb 2021    | 3.9%  | 6.7%             | 4.1%            | 6.0%         | 10.6%           |                   | 7.0%                        |              | 5.9%                                | 4.9%                 | 0.5%                          | 5.4%                       | 1.2%                | 6.5%                     |
| Jan 2021    | 9.1%  | 10.5%            | 6.2%            | 7.0%         | 11.0%           |                   | 9.1%                        |              | 8.9%                                | 4.9%                 | 0.2%                          | 5.1%                       | 3.9%                | 9.0%                     |
| 2020        | 7.8%  | 7.3%             | 5.6%            | 4.6%         | 10.5%           |                   | 7.7%                        | 5.2%         | 5.2%                                | 5.2%                 | 0.3%                          | 5.5%                       | 1.2%                | 6.7%                     |
| Dec 2020    | 12.0% | 5.0%             | 5.1%            | 4.1%         | 12.2%           |                   | 7.4%                        | 4.7%         | 4.7%                                | 4.9%                 | 0.2%                          | 5.1%                       | 1.1%                | 6.3%                     |
| Nov 2020    | 9.4%  | 6.3%             | 4.3%            | 3.3%         | 9.6%            |                   | 6.6%                        | 5.0%         | 5.0%                                | 4.8%                 | 0.2%                          | 5.0%                       | 0.9%                | 5.9%                     |
| Oct 2020    | 8.3%  | 7.2%             | 4.1%            | 3.2%         | 10.4%           |                   | 7.1%                        | 5.4%         | 5.4%                                | 4.8%                 | 0.3%                          | 5.1%                       | 1.3%                | 6.4%                     |
| Sep 2020    | 6.9%  | 7.4%             | 4.5%            | 5.4%         | 12.8%           |                   | 8.2%                        | 5.0%         | 5.0%                                | 5.6%                 | 0.3%                          | 5.8%                       | 1.0%                | 6.8%                     |
| Aug 2020    | 4.2%  | 7.4%             | 5.5%            | 3.8%         | 10.6%           |                   | 7.8%                        | 5.8%         | 5.8%                                | 5.7%                 | 0.3%                          | 5.9%                       | 1.0%                | 6.9%                     |
| Jul 2020    | 3.5%  | 6.3%             | 4.3%            | 4.5%         | 10.4%           |                   | 7.0%                        | 3.8%         | 3.8%                                | 5.0%                 | 0.2%                          | 5.2%                       | 0.4%                | 5.6%                     |
| Jun 2020    | 3.2%  | 6.9%             | 4.1%            | 3.6%         | 8.7%            |                   | 6.5%                        | 4.8%         | 4.8%                                | 4.8%                 | 0.2%                          | 5.0%                       | 0.8%                | 5.8%                     |
| May 2020    | 11.8% | 9.7%             | 5.1%            |              | 9.3%            |                   | 8.0%                        | 6.0%         | 6.0%                                | 5.0%                 | 0.2%                          | 5.2%                       | 2.0%                | 7.2%                     |
| Apr 2020    | 16.9% | 9.9%             | 8.2%            |              | 11.6%           |                   | 9.8%                        |              | 6.0%                                | 5.7%                 | 0.1%                          | 5.8%                       | 2.4%                | 8.2%                     |
| Mar 2020    | 10.5% | 9.4%             | 9.3%            |              | 11.5%           |                   | 9.9%                        | 6.8%         | 6.8%                                | 5.4%                 | 0.3%                          | 5.6%                       | 3.0%                | 8.6%                     |
| Feb 2020    | 2.4%  | 5.7%             | 5.7%            |              | 9.4%            |                   | 6.9%                        |              | 4.3%                                | 5.3%                 | 0.5%                          | 5.8%                       |                     | 5.8%                     |
| Jan 2020    | 1.0%  | 6.3%             | 6.7%            | 6.4%         | 10.2%           |                   | 7.7%                        | 5.0%         | 5.0%                                | 6.1%                 | 0.5%                          | 6.6%                       |                     | 6.6%                     |