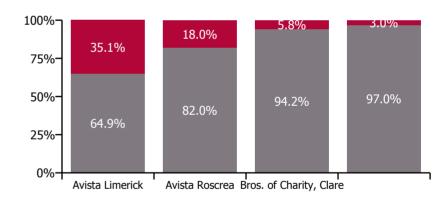

### Non Covid-19 & Covid-19 Absence

| Health Service Absence Rate - by<br>Care Group: Feb 2023 | Medical &<br>Dental | Nursing &<br>Midwifery | Health & Social<br>Care<br>Professionals | Management &<br>Administrative | General<br>Support | Patient & Client<br>Care | Certified absence | Self-<br>certified<br>absence | Non<br>Covid-19<br>absence | Covid-19<br>absence | Total<br>absence<br>rate |
|----------------------------------------------------------|---------------------|------------------------|------------------------------------------|--------------------------------|--------------------|--------------------------|-------------------|-------------------------------|----------------------------|---------------------|--------------------------|
| CHO 3                                                    | 0.0%                | 4.9%                   | 4.2%                                     | 4.1%                           | 4.2%               | 5.2%                     | 3.9%              | 0.3%                          | 4.2%                       | 0.7%                | 4.9%                     |
| Section 38 Voluntary Agencies                            | 0.0%                | 4.9%                   | 4.2%                                     | 4.1%                           | 4.2%               | 5.2%                     | 3.9%              | 0.3%                          | 4.2%                       | 0.7%                | 4.9%                     |
| Avista Limerick                                          |                     | 4.5%                   | 3.2%                                     | 2.3%                           | 3.0%               | 4.7%                     | 2.6%              | 0.1%                          | 2.7%                       | 1.4%                | 4.1%                     |
| Avista Roscrea                                           |                     | 1.7%                   | 4.7%                                     | 0.3%                           | 2.9%               | 4.4%                     | 3.0%              | 0.2%                          | 3.2%                       | 0.7%                | 3.9%                     |
| Bros. of Charity, Clare                                  | 0.0%                | 0.0%                   | 3.7%                                     | 9.3%                           |                    | 3.5%                     | 3.1%              | 0.4%                          | 3.5%                       | 0.2%                | 3.7%                     |
| Bros. of Charity, Limerick                               |                     | 6.6%                   | 4.9%                                     | 7.4%                           | 12.2%              | 7.7%                     | 6.3%              | 0.5%                          | 6.8%                       | 0.2%                | 7.0%                     |