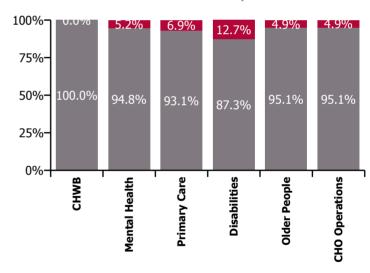

| Health Service Absence Rate - by Care<br>Group: Feb 2023 | Certified absence | Self-<br>certified<br>absence | Non<br>Covid-19<br>absence | Covid-19<br>absence | Total<br>absence<br>rate | % Non<br>Covid-19<br>absence | %<br>Covid-19<br>absence |
|----------------------------------------------------------|-------------------|-------------------------------|----------------------------|---------------------|--------------------------|------------------------------|--------------------------|
| CHO 3                                                    | 5.1%              | 0.4%                          | 5.6%                       | 0.5%                | 6.0%                     | 91.9%                        | 8.1%                     |
| CHO Operations                                           | 3.1%              | 0.5%                          | 3.7%                       | 0.2%                | 3.8%                     | 95.1%                        | 4.9%                     |
| Community Health & Wellbeing                             | 7.0%              | 0.4%                          | 7.4%                       | 0.0%                | 7.4%                     | 100.0%                       | 0.0%                     |
| Mental Health                                            | 4.2%              | 0.6%                          | 4.8%                       | 0.3%                | 5.1%                     | 94.8%                        | 5.2%                     |
| Primary Care                                             | 5.1%              | 0.3%                          | 5.4%                       | 0.4%                | 5.8%                     | 93.1%                        | 6.9%                     |
| Disabilities                                             | 4.1%              | 0.3%                          | 4.4%                       | 0.6%                | 5.0%                     | 87.3%                        | 12.7%                    |
| Older People                                             | 8.9%              | 0.6%                          | 9.5%                       | 0.5%                | 10.0%                    | 95.1%                        | 4.9%                     |