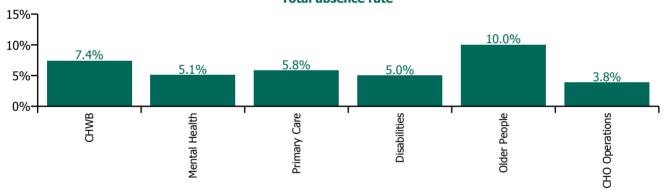

| Health Service Absence Rate - by Care<br>Group: Feb 2023 | Certified absence | Self-<br>certified<br>absence | Non<br>Covid-19<br>absence | Covid-19<br>absence | Total<br>absence<br>rate | % Non<br>Covid-19<br>absence | %<br>Covid-19<br>absence |
|----------------------------------------------------------|-------------------|-------------------------------|----------------------------|---------------------|--------------------------|------------------------------|--------------------------|
| CHO 3                                                    | 5.1%              | 0.4%                          | 5.6%                       | 0.5%                | 6.0%                     | 91.9%                        | 8.1%                     |
| CHO Operations                                           | 3.1%              | 0.5%                          | 3.7%                       | 0.2%                | 3.8%                     | 95.1%                        | 4.9%                     |
| Community Health & Wellbeing                             | 7.0%              | 0.4%                          | 7.4%                       | 0.0%                | 7.4%                     | 100.0%                       | 0.0%                     |
| Mental Health                                            | 4.2%              | 0.6%                          | 4.8%                       | 0.3%                | 5.1%                     | 94.8%                        | 5.2%                     |
| Primary Care                                             | 5.1%              | 0.3%                          | 5.4%                       | 0.4%                | 5.8%                     | 93.1%                        | 6.9%                     |
| Disabilities                                             | 4.1%              | 0.3%                          | 4.4%                       | 0.6%                | 5.0%                     | 87.3%                        | 12.7%                    |
| Older People                                             | 8.9%              | 0.6%                          | 9.5%                       | 0.5%                | 10.0%                    | 95.1%                        | 4.9%                     |