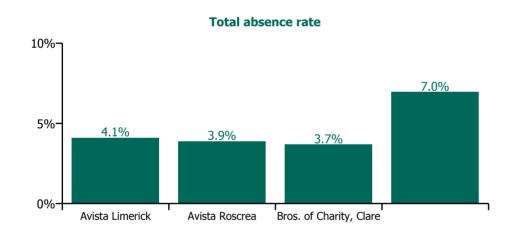

## **Total absence rate**

### Non Covid-19 & Covid-19 Absence

| Health Service Absence Rate - by<br>Care Group: Feb 2023 | Medical &<br>Dental | Nursing &<br>Midwifery | Health & Social<br>Care<br>Professionals | Management &<br>Administrative | General<br>Support | Patient & Client<br>Care | Certified absence | Self-<br>certified<br>absence | Non<br>Covid-19<br>absence | Covid-19<br>absence | Total<br>absence<br>rate |
|----------------------------------------------------------|---------------------|------------------------|------------------------------------------|--------------------------------|--------------------|--------------------------|-------------------|-------------------------------|----------------------------|---------------------|--------------------------|
| CHO 3                                                    | 0.0%                | 4.9%                   | 4.2%                                     | 4.1%                           | 4.2%               | 5.2%                     | 3.9%              | 0.3%                          | 4.2%                       | 0.7%                | 4.9%                     |
| Section 38 Voluntary Agencies                            | 0.0%                | 4.9%                   | 4.2%                                     | 4.1%                           | 4.2%               | 5.2%                     | 3.9%              | 0.3%                          | 4.2%                       | 0.7%                | 4.9%                     |
| Avista Limerick                                          |                     | 4.5%                   | 3.2%                                     | 2.3%                           | 3.0%               | 4.7%                     | 2.6%              | 0.1%                          | 2.7%                       | 1.4%                | 4.1%                     |
| Avista Roscrea                                           |                     | 1.7%                   | 4.7%                                     | 0.3%                           | 2.9%               | 4.4%                     | 3.0%              | 0.2%                          | 3.2%                       | 0.7%                | 3.9%                     |
| Bros. of Charity, Clare                                  | 0.0%                | 0.0%                   | 3.7%                                     | 9.3%                           |                    | 3.5%                     | 3.1%              | 0.4%                          | 3.5%                       | 0.2%                | 3.7%                     |
| Bros. of Charity, Limerick                               |                     | 6.6%                   | 4.9%                                     | 7.4%                           | 12.2%              | 7.7%                     | 6.3%              | 0.5%                          | 6.8%                       | 0.2%                | 7.0%                     |