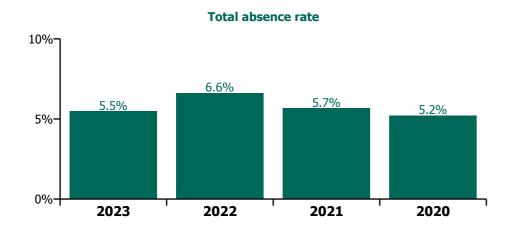

## **Total absence rate**

CHO 3 Section 38's

| Year/ month | Avista Limerick | Avista Roscrea | Bros. of Charity,<br>Clare | Bros. of Charity,<br>Limerick | Section 38<br>Voluntary<br>Agencies | Certified<br>absence | Self-<br>certified<br>absence | Non<br>Covid-19<br>absence | Covid-19<br>absence | Total<br>absence<br>rate |
|-------------|-----------------|----------------|----------------------------|-------------------------------|-------------------------------------|----------------------|-------------------------------|----------------------------|---------------------|--------------------------|
| 2023        | 4.2%            | 4.6%           | 4.6%                       | 7.9%                          | 5.5%                                | 4.4%                 | 0.3%                          | 4.8%                       | 0.7%                | 5.5%                     |
| Feb 2023    | 4.1%            | 3.9%           | 3.7%                       | 7.0%                          | 4.9%                                | 3.9%                 | 0.3%                          | 4.2%                       | 0.7%                | 4.9%                     |
| Jan 2023    | 4.2%            | 5.3%           | 5.6%                       | 8.8%                          | 6.1%                                | 4.9%                 | 0.4%                          | 5.3%                       | 0.8%                | 6.1%                     |
| 2022        | 5.7%            | 5.8%           | 6.2%                       | 8.3%                          | 6.6%                                | 4.1%                 | 0.3%                          | 4.4%                       | 2.2%                | 6.6%                     |
| Dec 2022    | 5.2%            | 5.0%           | 9.3%                       | 7.8%                          | 6.8%                                | 5.2%                 | 0.6%                          | 5.8%                       | 1.0%                | 6.8%                     |
| Nov 2022    | 5.2%            | 3.6%           | 5.9%                       | 6.3%                          | 5.4%                                | 4.2%                 | 0.3%                          | 4.5%                       | 0.9%                | 5.4%                     |
| Oct 2022    | 4.4%            | 4.2%           | 5.8%                       | 6.5%                          | 5.4%                                | 3.9%                 | 0.4%                          | 4.2%                       | 1.1%                | 5.4%                     |
| Sep 2022    | 3.2%            | 2.6%           | 4.5%                       | 8.1%                          | 4.8%                                | 3.8%                 | 0.4%                          | 4.1%                       | 0.7%                | 4.8%                     |
| Aug 2022    | 2.4%            | 2.6%           | 3.5%                       | 9.0%                          | 4.6%                                | 3.6%                 | 0.3%                          | 3.8%                       | 0.7%                | 4.6%                     |
| Jul 2022    | 6.2%            | 6.4%           | 6.4%                       | 9.0%                          | 7.1%                                | 4.5%                 | 0.3%                          | 4.7%                       | 2.4%                | 7.1%                     |
| Jun 2022    | 3.9%            | 5.6%           | 5.7%                       | 7.2%                          | 5.6%                                | 3.7%                 | 0.4%                          | 4.1%                       | 1.5%                | 5.6%                     |
| May 2022    | 5.4%            | 4.5%           | 4.3%                       | 6.7%                          | 5.4%                                | 3.8%                 | 0.3%                          | 4.2%                       | 1.2%                | 5.4%                     |
| Apr 2022    | 8.3%            | 9.4%           | 4.8%                       | 10.6%                         | 8.5%                                | 4.6%                 | 0.2%                          | 4.8%                       | 3.7%                | 8.5%                     |
| Mar 2022    | 8.1%            | 9.4%           | 8.3%                       | 8.0%                          | 8.3%                                | 3.7%                 | 0.3%                          | 3.9%                       | 4.4%                | 8.3%                     |
| Feb 2022    | 8.3%            | 8.4%           | 6.3%                       | 8.0%                          | 7.7%                                | 3.7%                 | 0.3%                          | 4.0%                       | 3.8%                | 7.7%                     |
| Jan 2022    | 8.5%            | 7.8%           | 9.4%                       | 12.5%                         | 9.7%                                | 4.6%                 | 0.2%                          | 4.8%                       | 4.9%                | 9.7%                     |
| 2021        | 4.9%            | 4.8%           | 6.0%                       | 6.8%                          | 5.7%                                | 3.8%                 | 0.3%                          | 4.1%                       | 1.6%                | 5.7%                     |
| Dec 2021    | 5.5%            | 8.6%           | 8.3%                       | 9.3%                          | 7.8%                                | 4.7%                 | 0.2%                          | 4.9%                       | 2.8%                | 7.8%                     |
| Nov 2021    | 6.6%            | 8.6%           | 7.5%                       | 8.2%                          | 7.6%                                | 4.3%                 | 0.4%                          | 4.7%                       | 2.9%                | 7.6%                     |
| Oct 2021    | 6.6%            | 3.4%           | 6.6%                       | 7.3%                          | 6.3%                                | 4.0%                 | 0.4%                          | 4.4%                       | 1.9%                | 6.3%                     |
| Sep 2021    | 5.1%            | 4.2%           | 5.4%                       | 6.0%                          | 5.3%                                | 4.1%                 | 0.2%                          | 4.3%                       | 1.0%                | 5.3%                     |
| Aug 2021    | 3.9%            | 3.4%           | 5.0%                       | 6.0%                          | 4.6%                                | 3.7%                 | 0.2%                          | 3.9%                       | 0.8%                | 4.6%                     |
| Jul 2021    | 1.7%            | 3.5%           | 5.0%                       | 5.8%                          | 3.9%                                | 3.2%                 | 0.2%                          | 3.4%                       | 0.6%                | 3.9%                     |
| Jun 2021    | 3.4%            | 3.3%           | 4.7%                       | 6.1%                          | 4.5%                                | 3.4%                 | 0.3%                          | 3.7%                       | 0.7%                | 4.5%                     |
| May 2021    | 4.7%            | 4.0%           | 4.7%                       | 5.3%                          | 4.8%                                | 3.5%                 | 0.3%                          | 3.8%                       | 1.0%                | 4.8%                     |
| Apr 2021    | 3.6%            | 2.6%           | 4.2%                       | 4.6%                          | 3.9%                                | 2.8%                 | 0.2%                          | 3.0%                       | 0.9%                | 3.9%                     |
| Mar 2021    | 4.4%            | 3.7%           | 4.7%                       | 4.7%                          | 4.4%                                | 3.4%                 | 0.3%                          | 3.6%                       | 0.8%                | 4.4%                     |
| Feb 2021    | 5.5%            | 5.2%           | 6.7%                       | 5.9%                          | 5.9%                                | 4.1%                 | 0.6%                          | 4.7%                       | 1.2%                | 5.9%                     |
| Jan 2021    | 7.6%            | 6.4%           | 8.4%                       | 11.5%                         | 8.9%                                | 4.1%                 | 0.1%                          | 4.2%                       | 4.7%                | 8.9%                     |
| 2020        | 5.0%            | 4.5%           | 4.4%                       | 6.3%                          | 5.2%                                | 4.0%                 | 0.2%                          | 4.2%                       | 1.0%                | 5.2%                     |
| Dec 2020    | 4.0%            | 4.0%           | 4.1%                       | 6.2%                          | 4.7%                                | 3.6%                 | 0.1%                          | 3.7%                       | 1.0%                | 4.7%                     |
| Nov 2020    | 4.1%            | 4.9%           | 4.7%                       | 6.1%                          | 5.0%                                | 3.8%                 | 0.2%                          | 4.0%                       | 1.0%                | 5.0%                     |
| Oct 2020    | 4.3%            | 3.7%           | 4.6%                       | 7.9%                          | 5.4%                                | 3.7%                 | 0.2%                          | 3.8%                       | 1.6%                | 5.4%                     |
| Sep 2020    | 4.9%            | 3.2%           | 3.2%                       | 7.2%                          | 5.0%                                | 3.6%                 | 0.1%                          | 3.7%                       | 1.3%                | 5.0%                     |
| Aug 2020    | 5.5%            | 4.5%           | 4.7%                       | 7.4%                          | 5.8%                                | 4.3%                 | 0.2%                          | 4.5%                       | 1.3%                | 5.8%                     |
| Jul 2020    | 4.7%            | 2.5%           | 3.9%                       | 3.6%                          | 3.8%                                | 3.4%                 | 0.2%                          | 3.6%                       | 0.3%                | 3.8%                     |
| Jun 2020    | 5.4%            | 2.2%           | 4.9%                       | 5.6%                          | 4.8%                                | 3.6%                 | 0.2%                          | 3.8%                       | 1.1%                | 4.8%                     |
| May 2020    | 5.2%            | 4.0%           | 4.9%                       | 8.5%                          | 6.0%                                | 4.1%                 | 0.1%                          | 4.2%                       | 1.8%                | 6.0%                     |
| Apr 2020    | 6.6%            | 8.3%           | 3.8%                       | 5.4%                          | 6.0%                                | 5.1%                 | 0.1%                          | 5.2%                       | 0.8%                | 6.0%                     |
| Mar 2020    | 6.7%            | 7.6%           | 5.1%                       | 7.6%                          | 6.8%                                | 4.4%                 | 0.2%                          | 4.6%                       | 2.2%                | 6.8%                     |
| Feb 2020    | 4.4%            |                |                            | 3.9%                          | 4.3%                                | 4.0%                 | 0.3%                          | 4.3%                       |                     | 4.3%                     |
| Jan 2020    | 4.8%            | 4.5%           | 5.0%                       | 5.5%                          | 5.0%                                | 4.6%                 | 0.4%                          | 5.0%                       |                     | 5.0%                     |