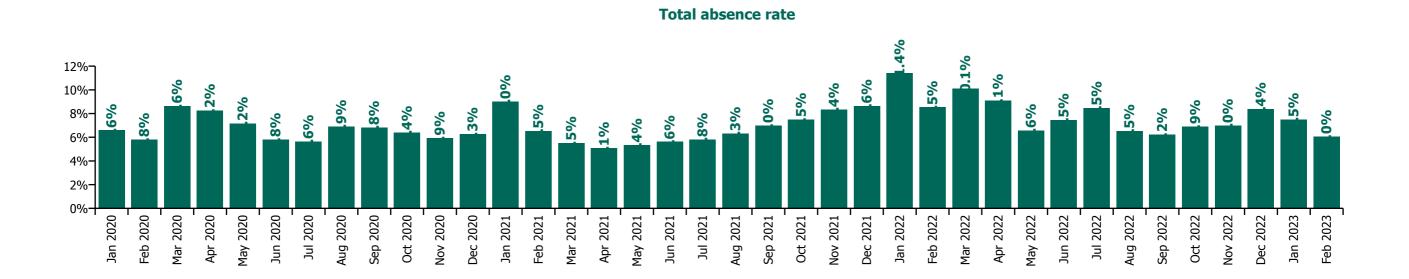

## **Total absence rate**

# CHO 3 by Staff Category

| Year/ month | Medical &<br>Dental | Nursing &<br>Midwifery | Health & Social<br>Care<br>Professionals | Management &<br>Administrative | General<br>Support | Patient & Client<br>Care | Certified<br>absence | Self-<br>certified<br>absence | Non<br>Covid-19<br>absence | Covid-19<br>absence | Total<br>absence rate |
|-------------|---------------------|------------------------|------------------------------------------|--------------------------------|--------------------|--------------------------|----------------------|-------------------------------|----------------------------|---------------------|-----------------------|
| 2023        | 2.6%                | 7.8%                   | 5.4%                                     | 6.4%                           | 4.9%               | 7.5%                     | 5.7%                 | 0.5%                          | 6.2%                       | 0.6%                | 6.8%                  |
| Feb 2023    | 2.5%                | 7.0%                   | 4.3%                                     | 5.6%                           | 4.6%               | 6.8%                     | 5.1%                 | 0.4%                          | 5.6%                       | 0.5%                | 6.0%                  |
| Jan 2023    | 2.7%                | 8.6%                   | 6.5%                                     | 7.1%                           | 5.1%               | 8.1%                     | 6.2%                 | 0.5%                          | 6.8%                       | 0.7%                | 7.5%                  |
| 2022        | 5.6%                | 9.5%                   | 6.1%                                     | 7.1%                           | 7.2%               | 8.5%                     | 5.4%                 | 0.4%                          | 5.8%                       | 2.2%                | 8.1%                  |
| Dec 2022    | 3.7%                | 9.7%                   | 6.7%                                     | 7.5%                           | 6.5%               | 9.1%                     | 6.7%                 | 0.7%                          | 7.4%                       | 1.0%                | 8.4%                  |
| Nov 2022    | 4.7%                | 8.1%                   | 5.3%                                     | 7.2%                           | 6.6%               | 7.2%                     | 5.8%                 | 0.5%                          | 6.3%                       | 0.7%                | 7.0%                  |
| Oct 2022    | 3.5%                | 8.3%                   | 4.3%                                     | 7.2%                           | 6.3%               | 7.3%                     | 5.5%                 | 0.5%                          | 6.0%                       | 0.9%                | 6.9%                  |
| Sep 2022    | 3.0%                | 7.9%                   | 3.9%                                     | 5.2%                           | 5.8%               | 6.7%                     | 5.2%                 | 0.5%                          | 5.6%                       | 0.6%                | 6.2%                  |
| Aug 2022    | 3.2%                | 8.3%                   | 4.7%                                     | 6.5%                           | 4.6%               | 6.5%                     | 5.4%                 | 0.4%                          | 5.8%                       | 0.7%                | 6.5%                  |
| Jul 2022    | 4.7%                | 10.0%                  | 6.8%                                     | 7.7%                           | 6.3%               | 8.9%                     | 5.8%                 | 0.3%                          | 6.1%                       | 2.3%                | 8.5%                  |
| Jun 2022    | 6.0%                | 8.8%                   | 5.2%                                     | 6.1%                           | 7.0%               | 8.1%                     | 5.1%                 | 0.5%                          | 5.6%                       | 1.9%                | 7.5%                  |
| May 2022    | 5.6%                | 7.8%                   | 3.9%                                     | 5.1%                           | 7.1%               | 7.4%                     | 5.0%                 | 0.4%                          | 5.4%                       | 1.2%                | 6.6%                  |
| Apr 2022    | 7.8%                | 9.7%                   | 8.0%                                     | 6.5%                           | 9.3%               | 10.1%                    | 5.7%                 | 0.4%                          | 6.0%                       | 3.1%                | 9.1%                  |
| Mar 2022    | 8.2%                | 11.4%                  | 8.2%                                     | 9.7%                           | 9.1%               | 10.3%                    | 4.9%                 | 0.4%                          | 5.4%                       | 4.7%                | 10.1%                 |
| Feb 2022    | 8.8%                | 10.2%                  | 6.6%                                     | 7.0%                           | 6.5%               | 8.9%                     | 4.9%                 | 0.4%                          | 5.2%                       | 3.3%                | 8.5%                  |
| Jan 2022    | 9.0%                | 13.1%                  | 10.1%                                    | 9.6%                           | 11.3%              | 11.1%                    | 5.1%                 | 0.3%                          | 5.4%                       | 6.0%                | 11.4%                 |
| 2021        | 3.8%                | 8.0%                   | 5.4%                                     | 4.8%                           | 6.6%               | 7.2%                     | 5.0%                 | 0.4%                          | 5.4%                       | 1.4%                | 6.7%                  |
| Dec 2021    | 4.9%                | 9.6%                   | 8.4%                                     | 7.1%                           | 6.4%               | 9.1%                     | 5.5%                 | 0.4%                          | 5.9%                       | 2.8%                | 8.6%                  |
| Nov 2021    | 3.1%                | 10.0%                  | 6.8%                                     | 6.7%                           | 6.0%               | 9.2%                     | 5.3%                 | 0.6%                          | 5.9%                       | 2.5%                | 8.4%                  |
| Oct 2021    | 3.7%                | 9.2%                   | 5.6%                                     | 5.9%                           | 7.1%               | 7.8%                     | 5.4%                 | 0.5%                          | 5.9%                       | 1.6%                | 7.5%                  |
| Sep 2021    | 7.7%                | 8.5%                   | 4.6%                                     | 5.3%                           | 7.7%               | 7.2%                     | 5.6%                 | 0.4%                          | 6.0%                       | 1.0%                | 7.0%                  |
| Aug 2021    | 6.2%                | 6.8%                   | 5.1%                                     | 4.7%                           | 5.1%               | 7.1%                     | 5.2%                 | 0.4%                          | 5.6%                       | 0.7%                | 6.3%                  |
| Jul 2021    | 4.6%                | 7.0%                   | 4.5%                                     | 3.8%                           | 5.3%               | 6.2%                     | 5.0%                 | 0.4%                          | 5.3%                       | 0.5%                | 5.8%                  |
| Jun 2021    | 1.8%                | 6.7%                   | 4.9%                                     | 4.4%                           | 5.9%               | 5.7%                     | 4.7%                 | 0.4%                          | 5.1%                       | 0.5%                | 5.6%                  |
| May 2021    | 1.1%                | 5.8%                   | 4.2%                                     | 3.9%                           | 7.2%               | 6.0%                     | 4.4%                 | 0.3%                          | 4.8%                       | 0.6%                | 5.4%                  |
| Apr 2021    | 2.3%                | 5.7%                   | 3.7%                                     | 3.3%                           | 6.9%               | 5.6%                     | 4.2%                 | 0.3%                          | 4.5%                       | 0.6%                | 5.1%                  |
| Mar 2021    | 1.7%                | 6.8%                   | 4.4%                                     | 4.3%                           | 4.9%               | 5.8%                     | 4.5%                 | 0.3%                          | 4.8%                       | 0.7%                | 5.5%                  |
| Feb 2021    | 2.2%                | 8.4%                   | 5.2%                                     | 3.4%                           | 6.9%               | 6.9%                     | 4.9%                 | 0.5%                          | 5.4%                       | 1.2%                | 6.5%                  |
| Jan 2021    | 5.9%                | 11.3%                  | 7.7%                                     | 5.1%                           | 9.6%               | 9.1%                     | 4.9%                 | 0.2%                          | 5.1%                       | 3.9%                | 9.0%                  |
| 2020        | 4.6%                | 8.2%                   | 4.4%                                     | 5.7%                           | 7.7%               | 6.7%                     | 5.2%                 | 0.3%                          | 5.5%                       | 1.2%                | 6.7%                  |
| Dec 2020    | 4.6%                | 7.8%                   | 5.5%                                     | 4.2%                           | 7.1%               | 5.9%                     | 4.9%                 | 0.2%                          | 5.1%                       | 1.1%                | 6.3%                  |

| Nov 2020 | 3.9% | 7.4%  | 4.1% | 4.0% | 7.5% | 6.0% | 4.8% | 0.2% | 5.0% | 0.9% | 5.9% |
|----------|------|-------|------|------|------|------|------|------|------|------|------|
| Oct 2020 | 3.0% | 8.3%  | 4.5% | 4.2% | 6.7% | 6.5% | 4.8% | 0.3% | 5.1% | 1.3% | 6.4% |
| Sep 2020 | 3.2% | 8.2%  | 4.7% | 6.1% | 8.0% | 7.0% | 5.6% | 0.3% | 5.8% | 1.0% | 6.8% |
| Aug 2020 | 2.7% | 8.0%  | 5.2% | 6.5% | 6.9% | 7.2% | 5.7% | 0.3% | 5.9% | 1.0% | 6.9% |
| Jul 2020 | 2.9% | 6.8%  | 2.9% | 4.3% | 8.2% | 6.2% | 5.0% | 0.2% | 5.2% | 0.4% | 5.6% |
| Jun 2020 | 4.0% | 7.2%  | 2.7% | 4.7% | 7.8% | 6.1% | 4.8% | 0.2% | 5.0% | 0.8% | 5.8% |
| May 2020 | 6.5% | 9.7%  | 3.2% | 5.4% | 8.1% | 7.1% | 5.0% | 0.2% | 5.2% | 2.0% | 7.2% |
| Apr 2020 | 8.5% | 10.5% | 5.1% | 7.5% | 8.4% | 7.8% | 5.7% | 0.1% | 5.8% | 2.4% | 8.2% |
| Mar 2020 | 7.6% | 10.2% | 6.8% | 8.1% | 7.7% | 8.4% | 5.4% | 0.3% | 5.6% | 3.0% | 8.6% |
| Feb 2020 | 3.9% | 6.6%  | 3.3% | 6.3% | 7.9% | 5.9% | 5.3% | 0.5% | 5.8% |      | 5.8% |
| Jan 2020 | 3.8% | 7.2%  | 4.5% | 7.1% | 8.3% | 6.8% | 6.1% | 0.5% | 6.6% |      | 6.6% |

# **CHO 3 by Care Group**

| Year/ month | CHWB  | Mental<br>Health | Primary<br>Care | Disabilities | Older<br>People | CHO<br>Operations | Health Service<br>Executive | Disabilities | Section 38<br>Voluntary<br>Agencies | Certified<br>absence | Self-<br>certified<br>absence | Non<br>Covid-19<br>absence | Covid-19<br>absence | Total<br>absence<br>rate |
|-------------|-------|------------------|-----------------|--------------|-----------------|-------------------|-----------------------------|--------------|-------------------------------------|----------------------|-------------------------------|----------------------------|---------------------|--------------------------|
| 2023        | 6.9%  | 6.2%             | 6.3%            | 7.2%         | 11.0%           | 5.0%              | 7.7%                        | 5.5%         | 5.5%                                | 5.7%                 | 0.5%                          | 6.2%                       | 0.6%                | 6.8%                     |
| Feb 2023    | 7.4%  | 5.1%             | 5.8%            | 7.4%         | 10.0%           | 3.8%              | 6.9%                        | 4.9%         | 4.9%                                | 5.1%                 | 0.4%                          | 5.6%                       | 0.5%                | 6.0%                     |
| Jan 2023    | 6.4%  | 7.2%             | 6.7%            | 7.0%         | 11.8%           | 6.1%              | 8.4%                        |              | 6.1%                                | 6.2%                 | 0.5%                          | 6.8%                       | 0.7%                | 7.5%                     |
| 2022        | 6.6%  | 8.8%             | 7.8%            | 7.0%         | 10.9%           | 7.0%              | 9.1%                        | 6.6%         | 6.6%                                | 5.4%                 | 0.4%                          | 5.8%                       | 2.2%                | 8.1%                     |
| Dec 2022    | 8.0%  | 8.9%             | 7.1%            | 5.8%         | 12.5%           | 8.6%              | 9.5%                        | 6.8%         | 6.8%                                | 6.7%                 | 0.7%                          | 7.4%                       | 1.0%                | 8.4%                     |
| Nov 2022    | 3.0%  | 7.2%             | 7.2%            | 5.0%         | 10.6%           | 6.7%              | 8.1%                        |              | 5.4%                                | 5.8%                 | 0.5%                          | 6.3%                       | 0.7%                | 7.0%                     |
| Oct 2022    | 4.5%  | 6.7%             | 7.6%            | 8.1%         | 9.8%            | 6.0%              | 8.0%                        | 5.4%         | 5.4%                                | 5.5%                 | 0.5%                          | 6.0%                       | 0.9%                | 6.9%                     |
| Sep 2022    | 1.5%  | 7.1%             | 6.1%            | 6.7%         | 8.7%            |                   | 7.2%                        |              | 4.8%                                | 5.2%                 | 0.5%                          | 5.6%                       | 0.6%                | 6.2%                     |
| Aug 2022    | 8.0%  | 7.8%             | 7.3%            | 6.0%         | 8.7%            |                   | 7.9%                        | 4.6%         | 4.6%                                | 5.4%                 | 0.4%                          | 5.8%                       | 0.7%                | 6.5%                     |
| Jul 2022    | 9.8%  | 9.2%             | 8.7%            | 6.0%         | 10.9%           |                   | 9.5%                        | 7.1%         | 7.1%                                | 5.8%                 | 0.3%                          | 6.1%                       | 2.3%                | 8.5%                     |
| Jun 2022    | 6.1%  | 8.6%             | 7.7%            | 6.1%         | 10.5%           |                   | 8.8%                        | 5.6%         | 5.6%                                | 5.1%                 | 0.5%                          | 5.6%                       | 1.9%                | 7.5%                     |
| May 2022    | 6.0%  | 7.1%             | 5.9%            | 5.0%         | 9.6%            |                   | 7.4%                        | 5.4%         | 5.4%                                | 5.0%                 | 0.4%                          | 5.4%                       | 1.2%                | 6.6%                     |
| Apr 2022    | 6.0%  | 9.0%             | 7.9%            | 5.7%         | 12.2%           |                   | 9.5%                        | 8.5%         | 8.5%                                | 5.7%                 | 0.4%                          | 6.0%                       | 3.1%                | 9.1%                     |
| Mar 2022    | 7.7%  | 11.8%            | 9.7%            | 10.5%        | 12.8%           |                   | 11.3%                       | 8.3%         | 8.3%                                | 4.9%                 | 0.4%                          | 5.4%                       | 4.7%                | 10.1%                    |
| Feb 2022    | 11.9% | 9.4%             | 7.3%            | 7.9%         | 10.9%           |                   | 9.1%                        | 7.7%         | 7.7%                                | 4.9%                 | 0.4%                          | 5.2%                       | 3.3%                | 8.5%                     |
| Jan 2022    | 10.0% | 12.7%            | 11.4%           | 10.8%        | 14.0%           |                   | 12.6%                       | 9.7%         | 9.7%                                | 5.1%                 | 0.3%                          | 5.4%                       | 6.0%                | 11.4%                    |
| 2021        | 2.2%  | 7.2%             | 5.6%            | 6.0%         | 10.1%           |                   | 7.5%                        | 5.7%         | 5.7%                                | 5.0%                 | 0.4%                          | 5.4%                       | 1.4%                | 6.7%                     |
| Dec 2021    | 3.1%  | 9.3%             | 8.5%            | 6.2%         | 10.5%           |                   | 9.3%                        | 7.8%         | 7.8%                                | 5.5%                 | 0.4%                          | 5.9%                       | 2.8%                | 8.6%                     |
| Nov 2021    | 1.3%  | 7.6%             | 7.7%            | 7.6%         | 11.6%           |                   | 8.9%                        | 7.6%         | 7.6%                                | 5.3%                 | 0.6%                          | 5.9%                       | 2.5%                | 8.4%                     |
| Oct 2021    | 1.3%  | 7.0%             | 6.5%            | 8.1%         | 11.7%           |                   | 8.4%                        | 6.3%         | 6.3%                                | 5.4%                 | 0.5%                          | 5.9%                       | 1.6%                | 7.5%                     |
| Sep 2021    | 1.3%  | 8.3%             | 6.4%            | 6.4%         | 10.4%           |                   | 8.2%                        | 5.3%         | 5.3%                                | 5.6%                 | 0.4%                          | 6.0%                       | 1.0%                | 7.0%                     |
| Aug 2021    | 2.8%  | 7.2%             | 5.6%            | 7.4%         | 9.9%            |                   | 7.6%                        | 4.6%         | 4.6%                                | 5.2%                 | 0.4%                          | 5.6%                       | 0.7%                | 6.3%                     |
| Jul 2021    | 1.5%  | 7.2%             | 5.1%            | 6.0%         | 9.6%            |                   | 7.2%                        | 3.9%         | 3.9%                                | 5.0%                 | 0.4%                          | 5.3%                       | 0.5%                | 5.8%                     |
| Jun 2021    | 2.0%  | 6.3%             | 4.8%            | 4.1%         | 8.7%            |                   | 6.4%                        | 4.5%         | 4.5%                                | 4.7%                 | 0.4%                          | 5.1%                       | 0.5%                | 5.6%                     |
| May 2021    | 1.9%  | 4.9%             | 4.5%            | 3.7%         | 8.1%            |                   | 5.8%                        | 4.8%         | 4.8%                                | 4.4%                 | 0.3%                          | 4.8%                       | 0.6%                | 5.4%                     |
| Apr 2021    |       | 5.1%             | 3.8%            | 4.5%         | 9.1%            |                   | 5.9%                        | 3.9%         | 3.9%                                | 4.2%                 | 0.3%                          | 4.5%                       | 0.6%                | 5.1%                     |
| Mar 2021    | 0.3%  | 6.3%             | 3.1%            |              | 9.7%            |                   | 6.3%                        |              | 4.4%                                | 4.5%                 | 0.3%                          | 4.8%                       | 0.7%                | 5.5%                     |
| Feb 2021    | 3.9%  | 6.7%             | 4.1%            | 6.0%         | 10.6%           |                   | 7.0%                        |              | 5.9%                                | 4.9%                 | 0.5%                          | 5.4%                       | 1.2%                | 6.5%                     |
| Jan 2021    | 9.1%  | 10.5%            | 6.2%            | 7.0%         | 11.0%           |                   | 9.1%                        |              | 8.9%                                | 4.9%                 | 0.2%                          | 5.1%                       | 3.9%                | 9.0%                     |
| 2020        | 7.8%  | 7.3%             | 5.6%            | 4.6%         | 10.5%           |                   | 7.7%                        | 5.2%         | 5.2%                                | 5.2%                 | 0.3%                          | 5.5%                       | 1.2%                | 6.7%                     |
| Dec 2020    | 12.0% | 5.0%             | 5.1%            | 4.1%         | 12.2%           |                   | 7.4%                        | 4.7%         | 4.7%                                | 4.9%                 | 0.2%                          | 5.1%                       | 1.1%                | 6.3%                     |
| Nov 2020    | 9.4%  | 6.3%             | 4.3%            | 3.3%         | 9.6%            |                   | 6.6%                        | 5.0%         | 5.0%                                | 4.8%                 | 0.2%                          | 5.0%                       | 0.9%                | 5.9%                     |
| Oct 2020    | 8.3%  | 7.2%             | 4.1%            | 3.2%         | 10.4%           |                   | 7.1%                        | 5.4%         | 5.4%                                | 4.8%                 | 0.3%                          | 5.1%                       | 1.3%                | 6.4%                     |
| Sep 2020    | 6.9%  | 7.4%             | 4.5%            | 5.4%         | 12.8%           |                   | 8.2%                        | 5.0%         | 5.0%                                | 5.6%                 | 0.3%                          | 5.8%                       | 1.0%                | 6.8%                     |
| Aug 2020    | 4.2%  | 7.4%             | 5.5%            | 3.8%         | 10.6%           |                   | 7.8%                        | 5.8%         | 5.8%                                | 5.7%                 | 0.3%                          | 5.9%                       | 1.0%                | 6.9%                     |
| Jul 2020    | 3.5%  | 6.3%             | 4.3%            | 4.5%         | 10.4%           |                   | 7.0%                        | 3.8%         | 3.8%                                | 5.0%                 | 0.2%                          | 5.2%                       | 0.4%                | 5.6%                     |
| Jun 2020    | 3.2%  | 6.9%             | 4.1%            | 3.6%         | 8.7%            |                   | 6.5%                        | 4.8%         | 4.8%                                | 4.8%                 | 0.2%                          | 5.0%                       | 0.8%                | 5.8%                     |
| May 2020    | 11.8% | 9.7%             | 5.1%            |              | 9.3%            |                   | 8.0%                        | 6.0%         | 6.0%                                | 5.0%                 | 0.2%                          | 5.2%                       | 2.0%                | 7.2%                     |
| Apr 2020    | 16.9% | 9.9%             | 8.2%            |              | 11.6%           |                   | 9.8%                        |              | 6.0%                                | 5.7%                 | 0.1%                          | 5.8%                       | 2.4%                | 8.2%                     |
| Mar 2020    | 10.5% | 9.4%             | 9.3%            |              | 11.5%           |                   | 9.9%                        | 6.8%         | 6.8%                                | 5.4%                 | 0.3%                          | 5.6%                       | 3.0%                | 8.6%                     |
| Feb 2020    | 2.4%  | 5.7%             | 5.7%            |              | 9.4%            |                   | 6.9%                        |              | 4.3%                                | 5.3%                 | 0.5%                          | 5.8%                       |                     | 5.8%                     |
| Jan 2020    | 1.0%  | 6.3%             | 6.7%            | 6.4%         | 10.2%           |                   | 7.7%                        | 5.0%         | 5.0%                                | 6.1%                 | 0.5%                          | 6.6%                       |                     | 6.6%                     |