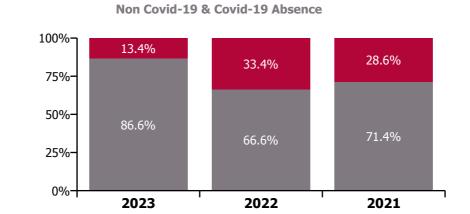

### Non Covid-19 & Covid-19 Absence

| Health Service Absence Rate - by<br>Care Group: Feb 2023 | Medical &<br>Dental | Nursing &<br>Midwifery | Health & Social<br>Care<br>Professionals | Management &<br>Administrative | General<br>Support | Patient & Client<br>Care | Certified absence | Self-<br>certified<br>absence | Non<br>Covid-19<br>absence | Covid-19<br>absence | Total<br>absence<br>rate |
|----------------------------------------------------------|---------------------|------------------------|------------------------------------------|--------------------------------|--------------------|--------------------------|-------------------|-------------------------------|----------------------------|---------------------|--------------------------|
| CHO 3                                                    | 0.0%                | 4.9%                   | 4.2%                                     | 4.1%                           | 4.2%               | 5.2%                     | 3.9%              | 0.3%                          | 4.2%                       | 0.7%                | 4.9%                     |
| Section 38 Voluntary Agencies                            | 0.0%                | 4.9%                   | 4.2%                                     | 4.1%                           | 4.2%               | 5.2%                     | 3.9%              | 0.3%                          | 4.2%                       | 0.7%                | 4.9%                     |
| Avista Limerick                                          |                     | 4.5%                   | 3.2%                                     | 2.3%                           | 3.0%               | 4.7%                     | 2.6%              | 0.1%                          | 2.7%                       | 1.4%                | 4.1%                     |
| Avista Roscrea                                           |                     | 1.7%                   | 4.7%                                     | 0.3%                           | 2.9%               | 4.4%                     | 3.0%              | 0.2%                          | 3.2%                       | 0.7%                | 3.9%                     |
| Bros. of Charity, Clare                                  | 0.0%                | 0.0%                   | 3.7%                                     | 9.3%                           |                    | 3.5%                     | 3.1%              | 0.4%                          | 3.5%                       | 0.2%                | 3.7%                     |
| Bros. of Charity, Limerick                               |                     | 6.6%                   | 4.9%                                     | 7.4%                           | 12.2%              | 7.7%                     | 6.3%              | 0.5%                          | 6.8%                       | 0.2%                | 7.0%                     |