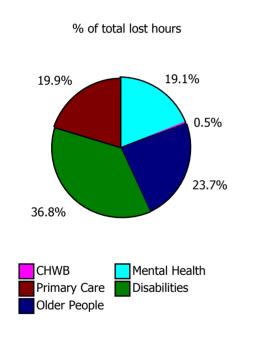

| 6.1%                | 11.4%                    |
| Disabilities                                             | 4.3%                | 10.6%                  | 11.0%                                    | 6.5%                           | 8.5%               | 9.1%                     | 4.6%                 | 0.2%                          | 4.8%                       | 5.0%                | 9.8%                     |
| Older People                                             | 0.0%                | 13.8%                  | 8.8%                                     | 7.6%                           | 15.7%              | 15.9%                    | 6.9%                 | 0.5%                          | 7.3%                       | 6.6%                | 14.0%                    |







| Health Service Covid-19 Absence Rate - by<br>Staff Category & Care Group: Jan 2022 | Medical &<br>Dental | Nursing &<br>Midwifery | Health & Social<br>Care<br>Professionals | Management &<br>Administrative | General<br>Support | Patient & Client<br>Care | Covid-19<br>absence | Non Covid-19<br>absence | Total<br>absence rate |
|------------------------------------------------------------------------------------|---------------------|------------------------|------------------------------------------|--------------------------------|--------------------|--------------------------|---------------------|-------------------------|-----------------------|
| CHO 3                                                                              | 4.2%                | 7.3%                   |