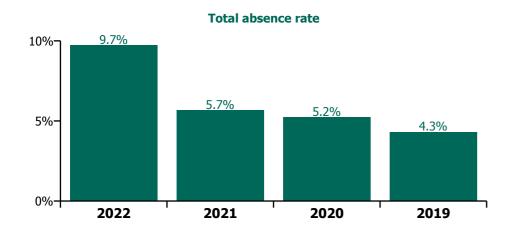

#### **Total absence rate**

CHO 3 Section 38's

| Year/ month | Bros. of Charity,<br>Clare | Bros. of Charity,<br>Limerick | Daughters of<br>Charity, Limerick | Daughters of<br>Charity, Roscrea | Section 38<br>Voluntary<br>Agencies | Certified<br>absence | Self-<br>certified<br>absence | Non<br>Covid-19<br>absence | Covid-19<br>absence | Total<br>absence<br>rate |
|-------------|----------------------------|-------------------------------|-----------------------------------|----------------------------------|-------------------------------------|----------------------|-------------------------------|----------------------------|---------------------|--------------------------|
| 2022        | 9.4%                       | 12.5%                         | 8.5%                              | 7.8%                             | 9.7%                                | 4.6%                 | 0.2%                          | 4.8%                       | 4.9%                | 9.7%                     |
| Jan 2022    | 9.4%                       | 12.5%                         | 8.5%                              | 7.8%                             | 9.7%                                | 4.6%                 | 0.2%                          | 4.8%                       | 4.9%                | 9.7%                     |
| 2021        | 6.0%                       | 6.8%                          | 4.9%                              | 4.8%                             | 5.7%                                | 3.8%                 | 0.3%                          | 4.1%                       | 1.6%                | 5.7%                     |
| Dec 2021    | 8.3%                       | 9.3%                          | 5.5%                              | 8.6%                             | 7.8%                                | 4.7%                 | 0.2%                          | 4.9%                       | 2.8%                | 7.8%                     |
| Nov 2021    | 7.5%                       |                               | 6.6%                              | 8.6%                             | 7.6%                                | 4.3%                 | 0.4%                          | 4.7%                       | 2.9%                | 7.6%                     |
| Oct 2021    | 6.6%                       | 7.3%                          | 6.6%                              | 3.4%                             | 6.3%                                | 4.0%                 | 0.4%                          | 4.4%                       | 1.9%                | 6.3%                     |
| Sep 2021    | 5.4%                       | 6.0%                          | 5.1%                              | 4.2%                             | 5.3%                                | 4.1%                 | 0.2%                          | 4.3%                       | 1.0%                | 5.3%                     |
| Aug 2021    | 5.0%                       | 6.0%                          | 3.9%                              | 3.4%                             | 4.6%                                | 3.7%                 | 0.2%                          | 3.9%                       | 0.8%                | 4.6%                     |
| Jul 2021    | 5.0%                       | 5.8%                          | 1.7%                              | 3.5%                             | 3.9%                                | 3.2%                 | 0.2%                          | 3.4%                       | 0.6%                | 3.9%                     |
| Jun 2021    | 4.7%                       | 6.1%                          | 3.4%                              | 3.3%                             | 4.5%                                | 3.4%                 | 0.3%                          | 3.7%                       | 0.7%                | 4.5%                     |
| May 2021    | 4.7%                       | 5.3%                          | 4.7%                              | 4.0%                             | 4.8%                                | 3.5%                 | 0.3%                          | 3.8%                       | 1.0%                | 4.8%                     |
| Apr 2021    | 4.2%                       | 4.6%                          | 3.6%                              | 2.6%                             | 3.9%                                | 2.8%                 | 0.2%                          | 3.0%                       | 0.9%                | 3.9%                     |
| Mar 2021    | 4.7%                       | 4.7%                          | 4.4%                              | 3.7%                             | 4.4%                                | 3.4%                 | 0.3%                          | 3.6%                       | 0.8%                | 4.4%                     |
| Feb 2021    | 6.7%                       | 5.9%                          | 5.5%                              | 5.2%                             | 5.9%                                | 4.1%                 | 0.6%                          | 4.7%                       | 1.2%                | 5.9%                     |
| Jan 2021    | 8.4%                       | 11.5%                         | 7.6%                              | 6.4%                             | 8.9%                                | 4.1%                 | 0.1%                          | 4.2%                       | 4.7%                | 8.9%                     |
| 2020        | 4.4%                       | 6.3%                          | 5.0%                              | 4.5%                             | 5.2%                                | 4.0%                 | 0.2%                          | 4.2%                       | 1.0%                | 5.2%                     |
| Dec 2020    | 4.1%                       | 6.2%                          | 4.0%                              | 4.0%                             | 4.7%                                | 3.6%                 | 0.1%                          | 3.7%                       | 1.0%                | 4.7%                     |
| Nov 2020    | 4.7%                       | 6.1%                          | 4.1%                              | 4.9%                             | 5.0%                                | 3.8%                 | 0.2%                          | 4.0%                       | 1.0%                | 5.0%                     |
| Oct 2020    | 4.6%                       | 7.9%                          | 4.3%                              | 3.7%                             | 5.4%                                | 3.7%                 | 0.2%                          | 3.8%                       | 1.6%                | 5.4%                     |
| Sep 2020    | 3.2%                       | 7.2%                          | 4.9%                              | 3.2%                             | 5.0%                                | 3.6%                 | 0.1%                          | 3.7%                       | 1.3%                | 5.0%                     |
| Aug 2020    | 4.7%                       | 7.4%                          | 5.5%                              | 4.5%                             | 5.8%                                | 4.3%                 | 0.2%                          | 4.5%                       | 1.3%                | 5.8%                     |
| Jul 2020    | 3.9%                       | 3.6%                          | 4.7%                              | 2.5%                             | 3.8%                                | 3.4%                 | 0.2%                          | 3.6%                       | 0.3%                | 3.8%                     |
| Jun 2020    | 4.9%                       | 5.6%                          | 5.4%                              | 2.2%                             | 4.8%                                | 3.6%                 | 0.2%                          | 3.8%                       | 1.1%                | 4.8%                     |
| May 2020    | 4.9%                       | 8.5%                          | 5.2%                              | 4.0%                             | 6.0%                                | 4.1%                 | 0.1%                          | 4.2%                       | 1.8%                | 6.0%                     |
| Apr 2020    | 3.8%                       | 5.4%                          | 6.6%                              | 8.3%                             | 6.0%                                | 5.1%                 | 0.1%                          | 5.2%                       | 0.8%                | 6.0%                     |
| Mar 2020    | 5.1%                       | 7.6%                          | 6.7%                              | 7.6%                             | 6.8%                                | 4.4%                 | 0.2%                          | 4.6%                       | 2.2%                | 6.8%                     |
| Feb 2020    | 4.2%                       | 3.9%                          | 4.4%                              | 5.1%                             | 4.3%                                | 4.0%                 | 0.3%                          | 4.3%                       |                     | 4.3%                     |
| Jan 2020    | 5.0%                       | 5.5%                          | 4.8%                              | 4.5%                             | 5.0%                                | 4.6%                 | 0.4%                          | 5.0%                       |                     | 5.0%                     |
| 2019        | 3.6%                       | 5.6%                          | 3.9%                              | 4.5%                             | 4.3%                                | 4.0%                 | 0.3%                          | 4.3%                       |                     | 4.3%                     |
| Dec 2019    | 3.6%                       | 5.8%                          | 4.4%                              | 4.8%                             | 4.0%                                | 3.7%                 | 0.3%                          | 4.0%                       |                     | 4.0%                     |
| Nov 2019    | 3.5%                       | 5.7%                          | 4.8%                              | 5.1%                             | 4.9%                                | 4.6%                 | 0.3%                          | 4.9%                       |                     | 4.9%                     |
| Oct 2019    | 3.3%                       | 5.8%                          | 4.8%                              | 5.5%                             | 4.9%                                | 4.6%                 | 0.3%                          | 4.9%                       |                     | 4.9%                     |
| Sep 2019    | 2.6%                       | 5.7%                          | 4.3%                              | 3.1%                             | 4.2%                                | 3.9%                 | 0.3%                          | 4.2%                       |                     | 4.2%                     |
| Aug 2019    | 3.4%                       | 5.5%                          | 3.8%                              | 3.9%                             | 4.2%                                | 4.0%                 | 0.2%                          | 4.2%                       |                     | 4.2%                     |
| Jul 2019    | 3.8%                       | 6.1%                          | 3.1%                              | 4.0%                             | 4.2%                                | 4.0%                 | 0.2%                          | 4.2%                       |                     | 4.2%                     |
| Jun 2019    | 3.9%                       | 5.8%                          | 4.1%                              | 3.5%                             | 4.4%                                | 4.1%                 | 0.3%                          | 4.4%                       |                     | 4.4%                     |
| May 2019    | 4.0%                       | 5.3%                          | 3.8%                              | 3.7%                             | 4.2%                                | 3.9%                 | 0.3%                          | 4.2%                       |                     | 4.2%                     |
| Apr 2019    | 3.7%                       | 5.8%                          | 4.3%                              | 4.2%                             | 4.6%                                | 4.3%                 | 0.3%                          | 4.6%                       |                     | 4.6%                     |
| Mar 2019    | 3.6%                       | 4.7%                          | 3.5%                              | 4.4%                             | 4.0%                                | 3.8%                 | 0.3%                          | 4.0%                       |                     | 4.0%                     |
| Feb 2019    | 3.7%                       | 5.1%                          | 3.2%                              | 5.3%                             | 4.3%                                | 3.8%                 | 0.4%                          | 4.3%                       |                     | 4.3%                     |
| Jan 2019    | 4.4%                       | 5.6%                          | 3.0%                              | 5.9%                             | 4.6%                                | 3.7%                 | 0.9%                          | 4.6%                       |                     | 4.6%                     |