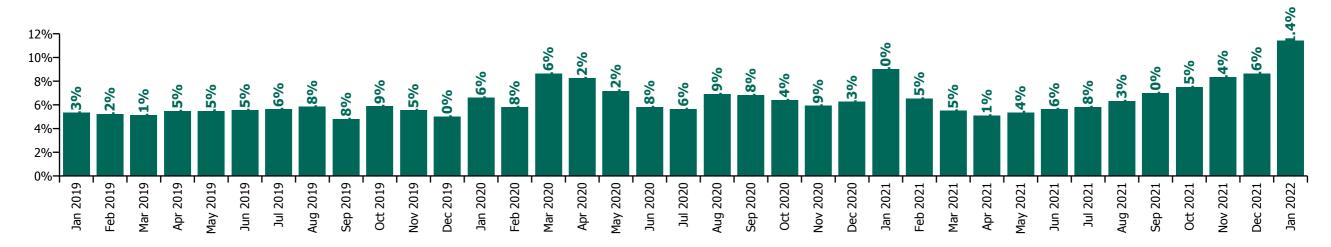

# CHO 3 by Staff Category

| Year/ month | Medical &<br>Dental | Nursing &<br>Midwifery | Health & Social<br>Care<br>Professionals | Management &<br>Administrative | General<br>Support | Patient & Client<br>Care | Certified<br>absence | Self-<br>certified<br>absence | Non<br>Covid-19<br>absence | Covid-19<br>absence | Total<br>absence rate |
|-------------|---------------------|------------------------|------------------------------------------|--------------------------------|--------------------|--------------------------|----------------------|-------------------------------|----------------------------|---------------------|-----------------------|
| 2022        | 9.0%                | 13.1%                  | 10.1%                                    | 9.6%                           | 11.3%              | 11.1%                    | 5.1%                 | 0.3%                          | 5.4%                       | 6.0%                | 11.4%                 |
| Jan 2022    | 9.0%                | 13.1%                  | 10.1%                                    | 9.6%                           | 11.3%              | 11.1%                    | 5.1%                 | 0.3%                          | 5.4%                       | 6.0%                | 11.4%                 |
| 2021        | 3.8%                | 8.0%                   | 5.4%                                     | 4.8%                           | 6.6%               | 7.2%                     | 5.0%                 | 0.4%                          | 5.4%                       | 1.4%                | 6.7%                  |
| Dec 2021    | 4.9%                | 9.6%                   | 8.4%                                     | 7.1%                           | 6.4%               | 9.1%                     | 5.5%                 | 0.4%                          | 5.9%                       | 2.8%                | 8.6%                  |
| Nov 2021    | 3.1%                | 10.0%                  | 6.8%                                     | 6.7%                           | 6.0%               | 9.2%                     | 5.3%                 | 0.6%                          | 5.9%                       | 2.5%                | 8.4%                  |
| Oct 2021    | 3.7%                | 9.2%                   | 5.6%                                     | 5.9%                           | 7.1%               | 7.8%                     | 5.4%                 | 0.5%                          | 5.9%                       | 1.6%                | 7.5%                  |
| Sep 2021    | 7.7%                | 8.5%                   | 4.6%                                     | 5.3%                           | 7.7%               | 7.2%                     | 5.6%                 | 0.4%                          | 6.0%                       | 1.0%                | 7.0%                  |
| Aug 2021    | 6.2%                | 6.8%                   | 5.1%                                     | 4.7%                           | 5.1%               | 7.1%                     | 5.2%                 | 0.4%                          | 5.6%                       | 0.7%                | 6.3%                  |
| Jul 2021    | 4.6%                | 7.0%                   | 4.5%                                     | 3.8%                           | 5.3%               | 6.2%                     | 5.0%                 | 0.4%                          | 5.3%                       | 0.5%                | 5.8%                  |
| Jun 2021    | 1.8%                | 6.7%                   | 4.9%                                     | 4.4%                           | 5.9%               | 5.7%                     | 4.7%                 | 0.4%                          | 5.1%                       | 0.5%                | 5.6%                  |
| May 2021    | 1.1%                | 5.8%                   | 4.2%                                     | 3.9%                           | 7.2%               | 6.0%                     | 4.4%                 | 0.3%                          | 4.8%                       | 0.6%                | 5.4%                  |
| Apr 2021    | 2.3%                | 5.7%                   | 3.7%                                     | 3.3%                           | 6.9%               | 5.6%                     | 4.2%                 | 0.3%                          | 4.5%                       | 0.6%                | 5.1%                  |
| Mar 2021    | 1.7%                | 6.8%                   | 4.4%                                     | 4.3%                           | 4.9%               | 5.8%                     | 4.5%                 | 0.3%                          | 4.8%                       | 0.7%                | 5.5%                  |
| Feb 2021    | 2.2%                | 8.4%                   | 5.2%                                     | 3.4%                           | 6.9%               | 6.9%                     | 4.9%                 | 0.5%                          | 5.4%                       | 1.2%                | 6.5%                  |
| Jan 2021    | 5.9%                | 11.3%                  | 7.7%                                     | 5.1%                           | 9.6%               | 9.1%                     | 4.9%                 | 0.2%                          | 5.1%                       | 3.9%                | 9.0%                  |
| 2020        | 4.6%                | 8.2%                   | 4.4%                                     | 5.7%                           | 7.7%               | 6.7%                     | 5.2%                 | 0.3%                          | 5.5%                       | 1.2%                | 6.7%                  |
| Dec 2020    | 4.6%                | 7.8%                   | 5.5%                                     | 4.2%                           | 7.1%               | 5.9%                     | 4.9%                 | 0.2%                          | 5.1%                       | 1.1%                | 6.3%                  |
| Nov 2020    | 3.9%                | 7.4%                   | 4.1%                                     | 4.0%                           | 7.5%               | 6.0%                     | 4.8%                 | 0.2%                          | 5.0%                       | 0.9%                | 5.9%                  |
| Oct 2020    | 3.0%                | 8.3%                   | 4.5%                                     | 4.2%                           | 6.7%               | 6.5%                     | 4.8%                 | 0.3%                          | 5.1%                       | 1.3%                | 6.4%                  |
| Sep 2020    | 3.2%                | 8.2%                   | 4.7%                                     | 6.1%                           | 8.0%               | 7.0%                     | 5.6%                 | 0.3%                          | 5.8%                       | 1.0%                | 6.8%                  |
| Aug 2020    | 2.7%                | 8.0%                   | 5.2%                                     | 6.5%                           | 6.9%               | 7.2%                     | 5.7%                 | 0.3%                          | 5.9%                       | 1.0%                | 6.9%                  |
| Jul 2020    | 2.9%                | 6.8%                   | 2.9%                                     | 4.3%                           | 8.2%               | 6.2%                     | 5.0%                 | 0.2%                          | 5.2%                       | 0.4%                | 5.6%                  |
| Jun 2020    | 4.0%                | 7.2%                   | 2.7%                                     | 4.7%                           | 7.8%               | 6.1%                     | 4.8%                 | 0.2%                          | 5.0%                       | 0.8%                | 5.8%                  |
| May 2020    | 6.5%                | 9.7%                   | 3.2%                                     | 5.4%                           | 8.1%               | 7.1%                     | 5.0%                 | 0.2%                          | 5.2%                       | 2.0%                | 7.2%                  |
| Apr 2020    | 8.5%                | 10.5%                  | 5.1%                                     | 7.5%                           | 8.4%               | 7.8%                     | 5.7%                 | 0.1%                          | 5.8%                       | 2.4%                | 8.2%                  |
| Mar 2020    | 7.6%                | 10.2%                  | 6.8%                                     | 8.1%                           | 7.7%               | 8.4%                     | 5.4%                 | 0.3%                          | 5.6%                       | 3.0%                | 8.6%                  |
| Feb 2020    | 3.9%                | 6.6%                   | 3.3%                                     | 6.3%                           | 7.9%               | 5.9%                     | 5.3%                 | 0.5%                          | 5.8%                       |                     | 5.8%                  |
| Jan 2020    | 3.8%                | 7.2%                   | 4.5%                                     | 7.1%                           | 8.3%               | 6.8%                     | 6.1%                 | 0.5%                          | 6.6%                       |                     | 6.6%                  |
| 2019        | 4.4%                | 6.4%                   | 4.0%                                     | 5.1%                           | 7.5%               | 5.0%                     | 4.9%                 | 0.4%                          | 5.4%                       |                     | 5.4%                  |
| Dec 2019    | 6.4%                | 6.3%                   | 4.8%                                     | 6.5%                           | 8.3%               | 4.2%                     | 4.6%                 | 0.4%                          | 5.0%                       |                     | 5.0%                  |
| Nov 2019    | 2.6%                | 6.3%                   | 3.9%                                     | 5.4%                           | 7.3%               | 5.7%                     | 5.0%                 | 0.5%                          | 5.5%                       |                     | 5.5%                  |

| Oct 2019 | 4.4% | 7.0% | 4.5% | 5.6% | 7.5% | 5.4% | 5.4% | 0.4% | 5.9% | 5.9% |
|----------|------|------|------|------|------|------|------|------|------|------|
| Sep 2019 | 4.4% | 6.1% | 4.0% | 4.1% | 5.2% | 4.1% | 4.5% | 0.4% | 4.8% | 4.8% |
| Aug 2019 | 6.2% | 6.8% | 4.1% | 5.1% | 6.8% | 5.8% | 5.4% | 0.4% | 5.8% | 5.8% |
| Jul 2019 | 6.4% | 6.5% | 4.2% | 4.7% | 7.2% | 5.4% | 5.3% | 0.4% | 5.6% | 5.6% |
| Jun 2019 | 4.9% | 6.7% | 3.8% | 4.9% | 7.8% | 5.1% | 5.1% | 0.4% | 5.5% | 5.5% |
| May 2019 | 3.3% | 7.1% | 3.7% | 4.7% | 7.1% | 5.0% | 5.1% | 0.4% | 5.5% | 5.5% |
| Apr 2019 | 5.2% | 6.0% | 3.4% | 4.4% | 8.7% | 5.8% | 5.1% | 0.4% | 5.5% | 5.5% |
| Mar 2019 | 3.3% | 6.0% | 3.4% | 4.5% | 9.6% | 4.7% | 4.7% | 0.4% | 5.1% | 5.1% |
| Feb 2019 | 3.9% | 6.1% | 3.9% | 5.6% | 7.8% | 4.6% | 4.7% | 0.5% | 5.2% | 5.2% |
| Jan 2019 | 2.5% | 6.1% | 3.1% | 5.6% | 6.2% | 5.7% | 4.7% | 0.7% | 5.3% | 5.3% |