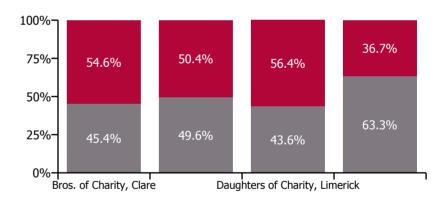

#### Non Covid-19 & Covid-19 Absence

| Health Service Absence Rate - by<br>Care Group: Jan 2022 | Medical &<br>Dental | Nursing &<br>Midwifery | Health & Social<br>Care<br>Professionals | Management &<br>Administrative | General<br>Support | Patient & Client<br>Care | Certified absence | Self-<br>certified<br>absence | Non<br>Covid-19<br>absence | Covid-19<br>absence | Total<br>absence<br>rate |
|----------------------------------------------------------|---------------------|------------------------|------------------------------------------|--------------------------------|--------------------|--------------------------|-------------------|-------------------------------|----------------------------|---------------------|--------------------------|
| CHO 3                                                    | 4.3%                | 10.6%                  | 11.4%                                    | 6.2%                           | 7.8%               | 8.8%                     | 4.6%              | 0.2%                          | 4.8%                       | 4.9%                | 9.7%                     |
| Section 38 Voluntary Agencies                            | 4.3%                | 10.6%                  | 11.4%                                    | 6.2%                           | 7.8%               | 8.8%                     | 4.6%              | 0.2%                          | 4.8%                       | 4.9%                | 9.7%                     |
| Bros. of Charity, Clare                                  | 0.0%                | 0.0%                   | 13.8%                                    | 0.8%                           |                    | 8.5%                     | 4.1%              | 0.2%                          | 4.3%                       | 5.2%                | 9.4%                     |
| Bros. of Charity, Limerick                               | 5.0%                | 15.5%                  | 10.5%                                    | 2.7%                           | 5.4%               | 12.7%                    | 5.9%              | 0.3%                          | 6.2%                       | 6.3%                | 12.5%                    |
| Daughters of Charity, Limerick                           |                     | 9.1%                   | 9.1%                                     | 8.7%                           | 9.1%               | 7.2%                     | 3.6%              | 0.1%                          | 3.7%                       | 4.8%                | 8.5%                     |
| Daughters of Charity, Roscrea                            |                     | 6.1%                   | 13.3%                                    | 7.3%                           | 3.7%               | 5.8%                     | 4.7%              | 0.2%                          | 4.9%                       | 2.8%                | 7.8%                     |