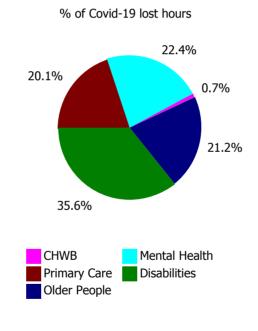

| 6.1%                | 11.4%                    |
| Disabilities                                             | 4.3%                | 10.6%                  | 11.0%                                    | 6.5%                           | 8.5%               | 9.1%                     | 4.6%                 | 0.2%                          | 4.8%                       | 5.0%                | 9.8%                     |
| Older People                                             | 0.0%                | 13.8%                  | 8.8%                                     | 7.6%                           | 15.7%              | 15.9%                    | 6.9%                 | 0.5%                          | 7.3%                       | 6.6%                | 14.0%                    |







| Health Service Covid-19 Absence Rate - by<br>Staff Category & Care Group: Jan 2022 | Medical &<br>Dental | Nursing &<br>Midwifery | Health & Social<br>Care<br>Professionals | Management &<br>Administrative | General<br>Support | Patient & Client<br>Care | Covid-19<br>absence | Non Covid-19<br>absence | Total<br>absence rate |
|------------------------------------------------------------------------------------|---------------------|------------------------|------------------------------------------|--------------------------------|--------------------|--------------------------|---------------------|-------------------------|-----------------------|
| CHO 3                                                                              | 4.2%                | 7.3%                   | 4.