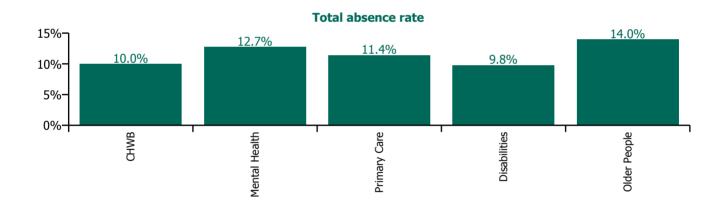

| Health Service Absence Rate - by Care<br>Group: Jan 2022 | Certified absence | Self-<br>certified<br>absence | Non<br>Covid-19<br>absence | Covid-19<br>absence | Total<br>absence<br>rate | % Non<br>Covid-19<br>absence | %<br>Covid-19<br>absence |
|----------------------------------------------------------|-------------------|-------------------------------|----------------------------|---------------------|--------------------------|------------------------------|--------------------------|
| CHO 3                                                    | 5.1%              | 0.3%                          | 5.4%                       | 6.0%                | 11.4%                    | 47.0%                        | 53.0%                    |
| Community Health & Wellbeing                             | 3.0%              | 0.0%                          | 3.0%                       | 7.0%                | 10.0%                    | 29.9%                        | 70.1%                    |
| Mental Health                                            | 4.4%              | 0.4%                          | 4.8%                       | 7.9%                | 12.7%                    | 37.8%                        | 62.2%                    |
| Primary Care                                             | 5.0%              | 0.3%                          | 5.3%                       | 6.1%                | 11.4%                    | 46.5%                        | 53.5%                    |
| Disabilities                                             | 4.6%              | 0.2%                          | 4.8%                       | 5.0%                | 9.8%                     | 48.8%                        | 51.2%                    |
| Older People                                             | 6.9%              | 0.5%                          | 7.3%                       | 6.6%                | 14.0%                    | 52.6%                        | 47.4%                    |