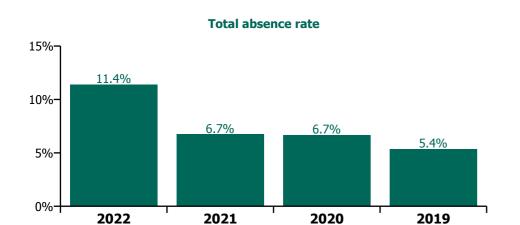

# CHO 3 by Staff Category

| Year/ month | Medical &<br>Dental | Nursing &<br>Midwifery | Health & Social<br>Care<br>Professionals | Management &<br>Administrative | General<br>Support | Patient & Client<br>Care | Certified<br>absence | Self-<br>certified<br>absence | Non<br>Covid-19<br>absence | Covid-19<br>absence | Total<br>absence rate |
|-------------|---------------------|------------------------|------------------------------------------|--------------------------------|--------------------|--------------------------|----------------------|-------------------------------|----------------------------|---------------------|-----------------------|
| 2022        | 9.0%                | 13.1%                  | 10.1%                                    | 9.6%                           | 11.3%              | 11.1%                    | 5.1%                 | 0.3%                          | 5.4%                       | 6.0%                | 11.4%                 |
| Jan 2022    | 9.0%                | 13.1%                  | 10.1%                                    | 9.6%                           | 11.3%              | 11.1%                    | 5.1%                 | 0.3%                          | 5.4%                       | 6.0%                | 11.4%                 |
| 2021        | 3.8%                | 8.0%                   | 5.4%                                     | 4.8%                           | 6.6%               | 7.2%                     | 5.0%                 | 0.4%                          | 5.4%                       | 1.4%                | 6.7%                  |
| Dec 2021    | 4.9%                | 9.6%                   | 8.4%                                     | 7.1%                           | 6.4%               | 9.1%                     | 5.5%                 | 0.4%                          | 5.9%                       | 2.8%                | 8.6%                  |
| Nov 2021    | 3.1%                | 10.0%                  | 6.8%                                     | 6.7%                           | 6.0%               | 9.2%                     | 5.3%                 | 0.6%                          | 5.9%                       | 2.5%                | 8.4%                  |
| Oct 2021    | 3.7%                | 9.2%                   | 5.6%                                     | 5.9%                           | 7.1%               | 7.8%                     | 5.4%                 | 0.5%                          | 5.9%                       | 1.6%                | 7.5%                  |
| Sep 2021    | 7.7%                | 8.5%                   | 4.6%                                     | 5.3%                           | 7.7%               | 7.2%                     | 5.6%                 | 0.4%                          | 6.0%                       | 1.0%                | 7.0%                  |
| Aug 2021    | 6.2%                | 6.8%                   | 5.1%                                     | 4.7%                           | 5.1%               | 7.1%                     | 5.2%                 | 0.4%                          | 5.6%                       | 0.7%                | 6.3%                  |
| Jul 2021    | 4.6%                | 7.0%                   | 4.5%                                     | 3.8%                           | 5.3%               | 6.2%                     | 5.0%                 | 0.4%                          | 5.3%                       | 0.5%                | 5.8%                  |
| Jun 2021    | 1.8%                | 6.7%                   | 4.9%                                     | 4.4%                           | 5.9%               | 5.7%                     | 4.7%                 | 0.4%                          | 5.1%                       | 0.5%                | 5.6%                  |
| May 2021    | 1.1%                | 5.8%                   | 4.2%                                     | 3.9%                           | 7.2%               | 6.0%                     | 4.4%                 | 0.3%                          | 4.8%                       | 0.6%                | 5.4%                  |
| Apr 2021    | 2.3%                | 5.7%                   | 3.7%                                     | 3.3%                           | 6.9%               | 5.6%                     | 4.2%                 | 0.3%                          | 4.5%                       | 0.6%                | 5.1%                  |
| Mar 2021    | 1.7%                | 6.8%                   | 4.4%                                     | 4.3%                           | 4.9%               | 5.8%                     | 4.5%                 | 0.3%                          | 4.8%                       | 0.7%                | 5.5%                  |
| Feb 2021    | 2.2%                | 8.4%                   | 5.2%                                     | 3.4%                           | 6.9%               | 6.9%                     | 4.9%                 | 0.5%                          | 5.4%                       | 1.2%                | 6.5%                  |
| Jan 2021    | 5.9%                | 11.3%                  | 7.7%                                     | 5.1%                           | 9.6%               | 9.1%                     | 4.9%                 | 0.2%                          | 5.1%                       | 3.9%                | 9.0%                  |
| 2020        | 4.6%                | 8.2%                   | 4.4%                                     | 5.7%                           | 7.7%               | 6.7%                     | 5.2%                 | 0.3%                          | 5.5%                       | 1.2%                | 6.7%                  |
| Dec 2020    | 4.6%                | 7.8%                   | 5.5%                                     | 4.2%                           | 7.1%               | 5.9%                     | 4.9%                 | 0.2%                          | 5.1%                       | 1.1%                | 6.3%                  |
| Nov 2020    | 3.9%                | 7.4%                   | 4.1%                                     | 4.0%                           | 7.5%               | 6.0%                     | 4.8%                 | 0.2%                          | 5.0%                       | 0.9%                | 5.9%                  |
| Oct 2020    | 3.0%                | 8.3%                   | 4.5%                                     | 4.2%                           | 6.7%               | 6.5%                     | 4.8%                 | 0.3%                          | 5.1%                       | 1.3%                | 6.4%                  |
| Sep 2020    | 3.2%                | 8.2%                   | 4.7%                                     | 6.1%                           | 8.0%               | 7.0%                     | 5.6%                 | 0.3%                          | 5.8%                       | 1.0%                | 6.8%                  |
| Aug 2020    | 2.7%                | 8.0%                   | 5.2%                                     | 6.5%                           | 6.9%               | 7.2%                     | 5.7%                 | 0.3%                          | 5.9%                       | 1.0%                | 6.9%                  |
| Jul 2020    | 2.9%                | 6.8%                   | 2.9%                                     | 4.3%                           | 8.2%               | 6.2%                     | 5.0%                 | 0.2%                          | 5.2%                       | 0.4%                | 5.6%                  |
| Jun 2020    | 4.0%                | 7.2%                   | 2.7%                                     | 4.7%                           | 7.8%               | 6.1%                     | 4.8%                 | 0.2%                          | 5.0%                       | 0.8%                | 5.8%                  |
| May 2020    | 6.5%                | 9.7%                   | 3.2%                                     | 5.4%                           | 8.1%               | 7.1%                     | 5.0%                 | 0.2%                          | 5.2%                       | 2.0%                | 7.2%                  |
| Apr 2020    | 8.5%                | 10.5%                  | 5.1%                                     | 7.5%                           | 8.4%               | 7.8%                     | 5.7%                 | 0.1%                          | 5.8%                       | 2.4%                | 8.2%                  |
| Mar 2020    | 7.6%                | 10.2%                  | 6.8%                                     | 8.1%                           | 7.7%               | 8.4%                     | 5.4%                 | 0.3%                          | 5.6%                       | 3.0%                | 8.6%                  |
| Feb 2020    | 3.9%                | 6.6%                   | 3.3%                                     | 6.3%                           | 7.9%               | 5.9%                     | 5.3%                 | 0.5%                          | 5.8%                       |                     | 5.8%                  |
| Jan 2020    | 3.8%                | 7.2%                   | 4.5%                                     | 7.1%                           | 8.3%               | 6.8%                     | 6.1%                 | 0.5%                          | 6.6%                       |                     | 6.6%                  |
| 2019        | 4.4%                | 6.4%                   | 4.0%                                     | 5.1%                           | 7.5%               | 5.0%                     | 4.9%                 | 0.4%                          | 5.4%                       |                     | 5.4%                  |
| Dec 2019    | 6.4%                | 6.3%                   | 4.8%                                     | 6.5%                           | 8.3%               | 4.2%                     | 4.6%                 | 0.4%                          | 5.0%                       |                     | 5.0%                  |
| Nov 2019    | 2.6%                | 6.3%                   | 3.9%                                     | 5.4%                           | 7.3%               | 5.7%                     | 5.0%                 | 0.5%                          | 5.5%                       |                     | 5.5%                  |