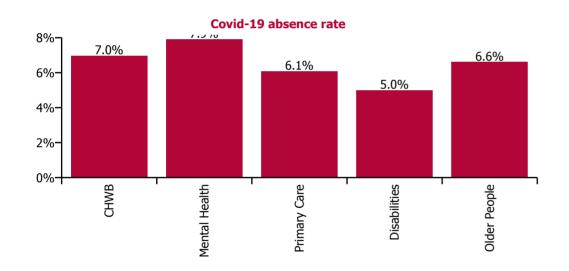

| Health Service Absence Rate - by Care<br>Group: Jan 2022 | Certified absence | Self-<br>certified<br>absence | Non<br>Covid-19<br>absence | Covid-19<br>absence | Total<br>absence<br>rate | % Non<br>Covid-19<br>absence | %<br>Covid-19<br>absence |
|----------------------------------------------------------|-------------------|-------------------------------|----------------------------|---------------------|--------------------------|------------------------------|--------------------------|
| CHO 3                                                    | 5.1%              | 0.3%                          | 5.4%                       | 6.0%                | 11.4%                    | 47.0%                        | 53.0%                    |
| Community Health & Wellbeing                             | 3.0%              | 0.0%                          | 3.0%                       | 7.0%                | 10.0%                    | 29.9%                        | 70.1%                    |
| Mental Health                                            | 4.4%              | 0.4%                          | 4.8%                       | 7.9%                | 12.7%                    | 37.8%                        | 62.2%                    |
| Primary Care                                             | 5.0%              | 0.3%                          | 5.3%                       | 6.1%                | 11.4%                    | 46.5%                        | 53.5%                    |
| Disabilities                                             | 4.6%              | 0.2%                          | 4.8%                       | 5.0%                | 9.8%                     | 48.8%                        | 51.2%                    |
| Older People                                             | 6.9%              | 0.5%                          | 7.3%                       | 6.6%                | 14.0%                    | 52.6%                        | 47.4%                    |