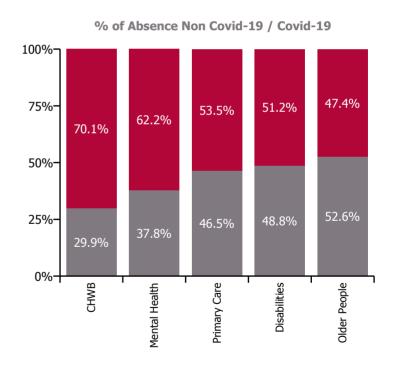

| Health Service Absence Rate - by Care<br>Group: Jan 2022 | Certified absence | Self-<br>certified<br>absence | Non<br>Covid-19<br>absence | Covid-19<br>absence | Total<br>absence<br>rate | % Non<br>Covid-19<br>absence | %<br>Covid-19<br>absence |
|----------------------------------------------------------|-------------------|-------------------------------|----------------------------|---------------------|--------------------------|------------------------------|--------------------------|
| CHO 3                                                    | 5.1%              | 0.3%                          | 5.4%                       | 6.0%                | 11.4%                    | 47.0%                        | 53.0%                    |
| Community Health & Wellbeing                             | 3.0%              | 0.0%                          | 3.0%                       | 7.0%                | 10.0%                    | 29.9%                        | 70.1%                    |
| Mental Health                                            | 4.4%              | 0.4%                          | 4.8%                       | 7.9%                | 12.7%                    | 37.8%                        | 62.2%                    |
| Primary Care                                             | 5.0%              | 0.3%                          | 5.3%                       | 6.1%                | 11.4%                    | 46.5%                        | 53.5%                    |
| Disabilities                                             | 4.6%              | 0.2%                          | 4.8%                       | 5.0%                | 9.8%                     | 48.8%                        | 51.2%                    |
| Older People                                             | 6.9%              | 0.5%                          | 7.3%                       | 6.6%                | 14.0%                    | 52.6%                        | 47.4%                    |

#### Non Covid-19 & Covid-19 Absence