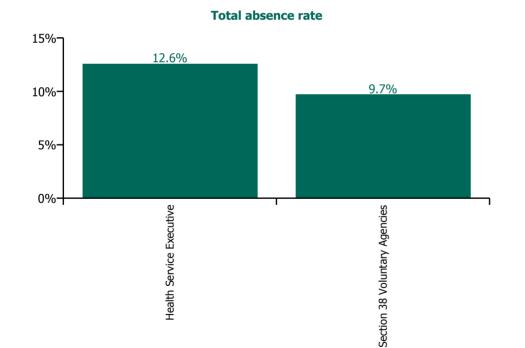

| Health Service Absence Rate - by<br>Care Group: Jan 2022 | Medical &<br>Dental | Nursing &<br>Midwifery | Health & Social<br>Care<br>Professionals | Management &<br>Administrative | General<br>Support | Patient & Client<br>Care | Certified absence | Self-<br>certified<br>absence | Non<br>Covid-19<br>absence | Covid-19<br>absence | Total<br>absence<br>rate |
|----------------------------------------------------------|---------------------|------------------------|------------------------------------------|--------------------------------|--------------------|--------------------------|-------------------|-------------------------------|----------------------------|---------------------|--------------------------|
| CHO 3                                                    | 9.0%                | 13.1%                  | 10.1%                                    | 9.6%                           | 11.3%              | 11.1%                    | 5.1%              | 0.3%                          | 5.4%                       | 6.0%                | 11.4%                    |
| Health Service Executive                                 | 9.0%                | 14.1%                  | 8.9%                                     | 10.2%                          | 12.5%              | 14.8%                    | 5.4%              | 0.4%                          | 5.8%                       | 6.8%                | 12.6%                    |
| Community Health & Wellbeing                             |                     | 0.0%                   | 0.0%                                     | 11.0%                          |                    | 11.4%                    | 3.0%              | 0.0%                          | 3.0%                       | 7.0%                | 10.0%                    |
| Mental Health                                            | 11.8%               | 15.0%                  | 7.2%                                     | 10.7%                          | 5.1%               | 16.4%                    | 4.4%              | 0.4%                          | 4.8%                       | 7.9%                | 12.7%                    |
| Primary Care                                             | 7.5%                | 13.1%                  | 11.0%                                    | 11.0%                          | 12.8%              | 10.9%                    | 5.0%              | 0.3%                          | 5.3%                       | 6.1%                | 11.4%                    |
| Disabilities                                             |                     |                        | 4.7%                                     | 7.2%                           | 13.4%              | 18.2%                    | 4.2%              | 0.1%                          | 4.4%                       | 6.4%                | 10.8%                    |
| Older People                                             | 0.0%                | 13.8%                  | 8.8%                                     | 7.6%                           | 15.7%              | 15.9%                    | 6.9%              | 0.5%                          | 7.3%                       | 6.6%                | 14.0%                    |
| Section 38 Voluntary Agencies                            | 4.3%                | 10.6%                  | 11.4%                                    | 6.2%                           | 7.8%               | 8.8%                     | 4.6%              | 0.2%                          | 4.8%                       | 4.9%                | 9.7%                     |