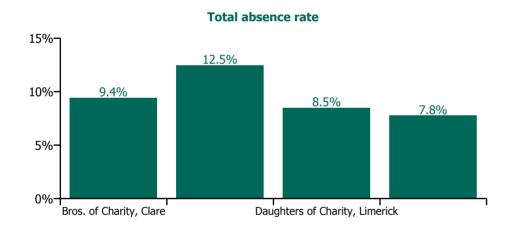

#### Non Covid-19 & Covid-19 Absence

| Health Service Absence Rate - by<br>Care Group: Jan 2022 | Medical &<br>Dental | Nursing &<br>Midwifery | Health & Social<br>Care<br>Professionals | Management &<br>Administrative | General<br>Support | Patient & Client<br>Care | Certified absence | Self-<br>certified<br>absence | Non<br>Covid-19<br>absence | Covid-19<br>absence | Total<br>absence<br>rate |
|----------------------------------------------------------|---------------------|------------------------|------------------------------------------|--------------------------------|--------------------|--------------------------|-------------------|-------------------------------|----------------------------|---------------------|--------------------------|
| CHO 3                                                    | 4.3%                | 10.6%                  | 11.4%                                    | 6.2%                           | 7.8%               | 8.8%                     | 4.6%              | 0.2%                          | 4.8%                       | 4.9%                | 9.7%                     |
| Section 38 Voluntary Agencies                            | 4.3%                | 10.6%                  | 11.4%                                    | 6.2%                           | 7.8%               | 8.8%                     | 4.6%              | 0.2%                          | 4.8%                       | 4.9%                | 9.7%                     |
| Bros. of Charity, Clare                                  | 0.0%                | 0.0%                   | 13.8%                                    | 0.8%                           |                    | 8.5%                     | 4.1%              | 0.2%                          | 4.3%                       | 5.2%                | 9.4%                     |
| Bros. of Charity, Limerick                               | 5.0%                | 15.5%                  | 10.5%                                    | 2.7%                           | 5.4%               | 12.7%                    | 5.9%              | 0.3%                          | 6.2%                       | 6.3%                | 12.5%                    |
| Daughters of Charity, Limerick                           |                     | 9.1%                   | 9.1%                                     | 8.7%                           | 9.1%               | 7.2%                     | 3.6%              | 0.1%                          | 3.7%                       | 4.8%                | 8.5%                     |
| Daughters of Charity, Roscrea                            |                     | 6.1%                   | 13.3%                                    | 7.3%                           | 3.7%               | 5.8%                     | 4.7%              | 0.2%                          | 4.9%                       | 2.8%                | 7.8%                     |