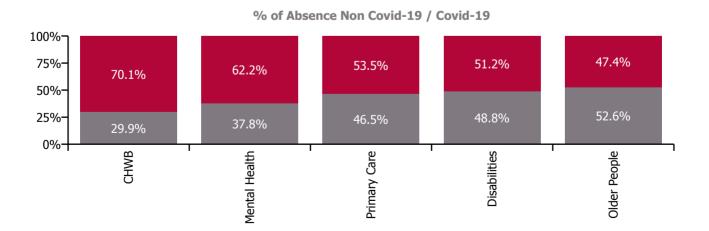

| Health Service Absence Rate - by Care<br>Group: Jan 2022 | Certified absence | Self-<br>certified<br>absence | Non<br>Covid-19<br>absence | Covid-19<br>absence | Total<br>absence<br>rate | % Non<br>Covid-19<br>absence | %<br>Covid-19<br>absence |
|----------------------------------------------------------|-------------------|-------------------------------|----------------------------|---------------------|--------------------------|------------------------------|--------------------------|
| CHO 3                                                    | 5.1%              | 0.3%                          | 5.4%                       | 6.0%                | 11.4%                    | 47.0%                        | 53.0%                    |
| Community Health & Wellbeing                             | 3.0%              | 0.0%                          | 3.0%                       | 7.0%                | 10.0%                    | 29.9%                        | 70.1%                    |
| Mental Health                                            | 4.4%              | 0.4%                          | 4.8%                       | 7.9%                | 12.7%                    | 37.8%                        | 62.2%                    |
| Primary Care                                             | 5.0%              | 0.3%                          | 5.3%                       | 6.1%                | 11.4%                    | 46.5%                        | 53.5%                    |
| Disabilities                                             | 4.6%              | 0.2%                          | 4.8%                       | 5.0%                | 9.8%                     | 48.8%                        | 51.2%                    |
| Older People                                             | 6.9%              | 0.5%                          | 7.3%                       | 6.6%                | 14.0%                    | 52.6%                        | 47.4%                    |

#### Non Covid-19 & Covid-19 Absence