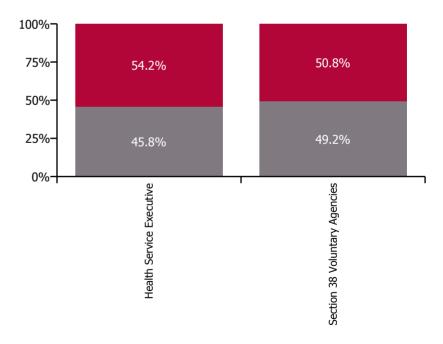

| Health Service Absence Rate - by<br>Care Group: Jan 2022 | Medical &<br>Dental | Nursing &<br>Midwifery | Health & Social<br>Care<br>Professionals | Management &<br>Administrative | General<br>Support | Patient & Client<br>Care | Certified absence | Self-<br>certified<br>absence | Non<br>Covid-19<br>absence | Covid-19<br>absence | Total<br>absence<br>rate |
|----------------------------------------------------------|---------------------|------------------------|------------------------------------------|--------------------------------|--------------------|--------------------------|-------------------|-------------------------------|----------------------------|---------------------|--------------------------|
| CHO 3                                                    | 9.0%                | 13.1%                  | 10.1%                                    | 9.6%                           | 11.3%              | 11.1%                    | 5.1%              | 0.3%                          | 5.4%                       | 6.0%                | 11.4%                    |
| Health Service Executive                                 | 9.0%                | 14.1%                  | 8.9%                                     | 10.2%                          | 12.5%              | 14.8%                    | 5.4%              | 0.4%                          | 5.8%                       | 6.8%                | 12.6%                    |
| Community Health & Wellbeing                             |                     | 0.0%                   | 0.0%                                     | 11.0%                          |                    | 11.4%                    | 3.0%              | 0.0%                          | 3.0%                       | 7.0%                | 10.0%                    |
| Mental Health                                            | 11.8%               | 15.0%                  | 7.2%                                     | 10.7%                          | 5.1%               | 16.4%                    | 4.4%              | 0.4%                          | 4.8%                       | 7.9%                | 12.7%                    |
| Primary Care                                             | 7.5%                | 13.1%                  | 11.0%                                    | 11.0%                          | 12.8%              | 10.9%                    | 5.0%              | 0.3%                          | 5.3%                       | 6.1%                | 11.4%                    |
| Disabilities                                             |                     |                        | 4.7%                                     | 7.2%                           | 13.4%              | 18.2%                    | 4.2%              | 0.1%                          | 4.4%                       | 6.4%                | 10.8%                    |
| Older People                                             | 0.0%                | 13.8%                  | 8.8%                                     | 7.6%                           | 15.7%              | 15.9%                    | 6.9%              | 0.5%                          | 7.3%                       | 6.6%                | 14.0%                    |
| Section 38 Voluntary Agencies                            | 4.3%                | 10.6%                  | 11.4%                                    | 6.2%                           | 7.8%               | 8.8%                     | 4.6%              | 0.2%                          | 4.8%                       | 4.9%                | 9.7%                     |