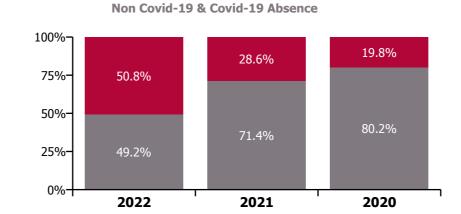

#### Non Covid-19 & Covid-19 Absence

| Health Service Absence Rate - by<br>Care Group: Jan 2022 | Medical &<br>Dental | Nursing &<br>Midwifery | Health & Social<br>Care<br>Professionals | Management &<br>Administrative | General<br>Support | Patient & Client<br>Care | Certified absence | Self-<br>certified<br>absence | Non<br>Covid-19<br>absence | Covid-19<br>absence | Total<br>absence<br>rate |
|----------------------------------------------------------|---------------------|------------------------|------------------------------------------|--------------------------------|--------------------|--------------------------|-------------------|-------------------------------|----------------------------|---------------------|--------------------------|
| CHO 3                                                    | 4.3%                | 10.6%                  | 11.4%                                    | 6.2%                           | 7.8%               | 8.8%                     | 4.6%              | 0.2%                          | 4.8%                       | 4.9%                | 9.7%                     |
| Section 38 Voluntary Agencies                            | 4.3%                | 10.6%                  | 11.4%                                    | 6.2%                           | 7.8%               | 8.8%                     | 4.6%              | 0.2%                          | 4.8%                       | 4.9%                | 9.7%                     |
| Bros. of Charity, Clare                                  | 0.0%                | 0.0%                   | 13.8%                                    | 0.8%                           |                    | 8.5%                     | 4.1%              | 0.2%                          | 4.3%                       | 5.2%                | 9.4%                     |
| Bros. of Charity, Limerick                               | 5.0%                | 15.5%                  | 10.5%                                    | 2.7%                           | 5.4%               | 12.7%                    | 5.9%              | 0.3%                          | 6.2%                       | 6.3%                | 12.5%                    |
| Daughters of Charity, Limerick                           |                     | 9.1%                   | 9.1%                                     | 8.7%                           | 9.1%               | 7.2%                     | 3.6%              | 0.1%                          | 3.7%                       | 4.8%                | 8.5%                     |
| Daughters of Charity, Roscrea                            |                     | 6.1%                   | 13.3%                                    | 7.3%                           | 3.7%               | 5.8%                     | 4.7%              | 0.2%                          | 4.9%                       | 2.8%                | 7.8%                     |

#### Non Covid-19 & Covid-19 Absence