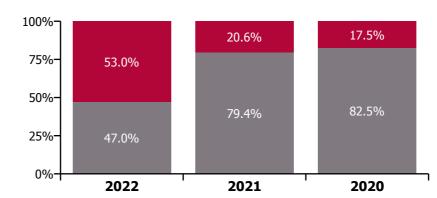

# CHO 3 by Staff Category

| Year/ month | Medical &<br>Dental | Nursing &<br>Midwifery | Health & Social<br>Care<br>Professionals | Management &<br>Administrative | General<br>Support | Patient & Client<br>Care | Certified<br>absence | Self-<br>certified<br>absence | Non<br>Covid-19<br>absence | Covid-19<br>absence | Total<br>absence rate |
|-------------|---------------------|------------------------|------------------------------------------|--------------------------------|--------------------|--------------------------|----------------------|-------------------------------|----------------------------|---------------------|-----------------------|
| 2022        | 9.0%                | 13.1%                  | 10.1%                                    | 9.6%                           | 11.3%              | 11.1%                    | 5.1%                 | 0.3%                          | 5.4%                       | 6.0%                | 11.4%                 |
| Jan 2022    | 9.0%                | 13.1%                  | 10.1%                                    | 9.6%                           | 11.3%              | 11.1%                    | 5.1%                 | 0.3%                          | 5.4%                       | 6.0%                | 11.4%                 |
| 2021        | 3.8%                | 8.0%                   | 5.4%                                     | 4.8%                           | 6.6%               | 7.2%                     | 5.0%                 | 0.4%                          | 5.4%                       | 1.4%                | 6.7%                  |
| Dec 2021    | 4.9%                | 9.6%                   | 8.4%                                     | 7.1%                           | 6.4%               | 9.1%                     | 5.5%                 | 0.4%                          | 5.9%                       | 2.8%                | 8.6%                  |
| Nov 2021    | 3.1%                | 10.0%                  | 6.8%                                     | 6.7%                           | 6.0%               | 9.2%                     | 5.3%                 | 0.6%                          | 5.9%                       | 2.5%                | 8.4%                  |
| Oct 2021    | 3.7%                | 9.2%                   | 5.6%                                     | 5.9%                           | 7.1%               | 7.8%                     | 5.4%                 | 0.5%                          | 5.9%                       | 1.6%                | 7.5%                  |
| Sep 2021    | 7.7%                | 8.5%                   | 4.6%                                     | 5.3%                           | 7.7%               | 7.2%                     | 5.6%                 | 0.4%                          | 6.0%                       | 1.0%                | 7.0%                  |
| Aug 2021    | 6.2%                | 6.8%                   | 5.1%                                     | 4.7%                           | 5.1%               | 7.1%                     | 5.2%                 | 0.4%                          | 5.6%                       | 0.7%                | 6.3%                  |
| Jul 2021    | 4.6%                | 7.0%                   | 4.5%                                     | 3.8%                           | 5.3%               | 6.2%                     | 5.0%                 | 0.4%                          | 5.3%                       | 0.5%                | 5.8%                  |
| Jun 2021    | 1.8%                | 6.7%                   | 4.9%                                     | 4.4%                           | 5.9%               | 5.7%                     | 4.7%                 | 0.4%                          | 5.1%                       | 0.5%                | 5.6%                  |
| May 2021    | 1.1%                | 5.8%                   | 4.2%                                     | 3.9%                           | 7.2%               | 6.0%                     | 4.4%                 | 0.3%                          | 4.8%                       | 0.6%                | 5.4%                  |
| Apr 2021    | 2.3%                | 5.7%                   | 3.7%                                     | 3.3%                           | 6.9%               | 5.6%                     | 4.2%                 | 0.3%                          | 4.5%                       | 0.6%                | 5.1%                  |
| Mar 2021    | 1.7%                | 6.8%                   | 4.4%                                     | 4.3%                           | 4.9%               | 5.8%                     | 4.5%                 | 0.3%                          | 4.8%                       | 0.7%                | 5.5%                  |
| Feb 2021    | 2.2%                | 8.4%                   | 5.2%                                     | 3.4%                           | 6.9%               | 6.9%                     | 4.9%                 | 0.5%                          | 5.4%                       | 1.2%                | 6.5%                  |
| Jan 2021    | 5.9%                | 11.3%                  | 7.7%                                     | 5.1%                           | 9.6%               | 9.1%                     | 4.9%                 | 0.2%                          | 5.1%                       | 3.9%                | 9.0%                  |
| 2020        | 4.6%                | 8.2%                   | 4.4%                                     | 5.7%                           | 7.7%               | 6.7%                     | 5.2%                 | 0.3%                          | 5.5%                       | 1.2%                | 6.7%                  |
| Dec 2020    | 4.6%                | 7.8%                   | 5.5%                                     | 4.2%                           | 7.1%               | 5.9%                     | 4.9%                 | 0.2%                          | 5.1%                       | 1.1%                | 6.3%                  |
| Nov 2020    | 3.9%                | 7.4%                   | 4.1%                                     | 4.0%                           | 7.5%               | 6.0%                     | 4.8%                 | 0.2%                          | 5.0%                       | 0.9%                | 5.9%                  |
| Oct 2020    | 3.0%                | 8.3%                   | 4.5%                                     | 4.2%                           | 6.7%               | 6.5%                     | 4.8%                 | 0.3%                          | 5.1%                       | 1.3%                | 6.4%                  |
| Sep 2020    | 3.2%                | 8.2%                   | 4.7%                                     | 6.1%                           | 8.0%               | 7.0%                     | 5.6%                 | 0.3%                          | 5.8%                       | 1.0%                | 6.8%                  |
| Aug 2020    | 2.7%                | 8.0%                   | 5.2%                                     | 6.5%                           | 6.9%               | 7.2%                     | 5.7%                 | 0.3%                          | 5.9%                       | 1.0%                | 6.9%                  |
| Jul 2020    | 2.9%                | 6.8%                   | 2.9%                                     | 4.3%                           | 8.2%               | 6.2%                     | 5.0%                 | 0.2%                          | 5.2%                       | 0.4%                | 5.6%                  |
| Jun 2020    | 4.0%                | 7.2%                   | 2.7%                                     | 4.7%                           | 7.8%               | 6.1%                     | 4.8%                 | 0.2%                          | 5.0%                       | 0.8%                | 5.8%                  |
| May 2020    | 6.5%                | 9.7%                   | 3.2%                                     | 5.4%                           | 8.1%               | 7.1%                     | 5.0%                 | 0.2%                          | 5.2%                       | 2.0%                | 7.2%                  |
| Apr 2020    | 8.5%                | 10.5%                  | 5.1%                                     | 7.5%                           | 8.4%               | 7.8%                     | 5.7%                 | 0.1%                          | 5.8%                       | 2.4%                | 8.2%                  |
| Mar 2020    | 7.6%                | 10.2%                  | 6.8%                                     | 8.1%                           | 7.7%               | 8.4%                     | 5.4%                 | 0.3%                          | 5.6%                       | 3.0%                | 8.6%                  |
| Feb 2020    | 3.9%                | 6.6%                   | 3.3%                                     | 6.3%                           | 7.9%               | 5.9%                     | 5.3%                 | 0.5%                          | 5.8%                       |                     | 5.8%                  |
| Jan 2020    | 3.8%                | 7.2%                   | 4.5%                                     | 7.1%                           | 8.3%               | 6.8%                     | 6.1%                 | 0.5%                          | 6.6%                       |                     | 6.6%                  |
| 2019        | 4.4%                | 6.4%                   | 4.0%                                     | 5.1%                           | 7.5%               | 5.0%                     | 4.9%                 | 0.4%                          | 5.4%                       |                     | 5.4%                  |
| Dec 2019    | 6.4%                | 6.3%                   | 4.8%                                     | 6.5%                           | 8.3%               | 4.2%                     | 4.6%                 | 0.4%                          | 5.0%                       |                     | 5.0%                  |
| Nov 2019    | 2.6%                | 6.3%                   | 3.9%                                     | 5.4%                           | 7.3%               | 5.7%                     | 5.0%                 | 0.5%                          | 5.5%                       |                     | 5.5%                  |