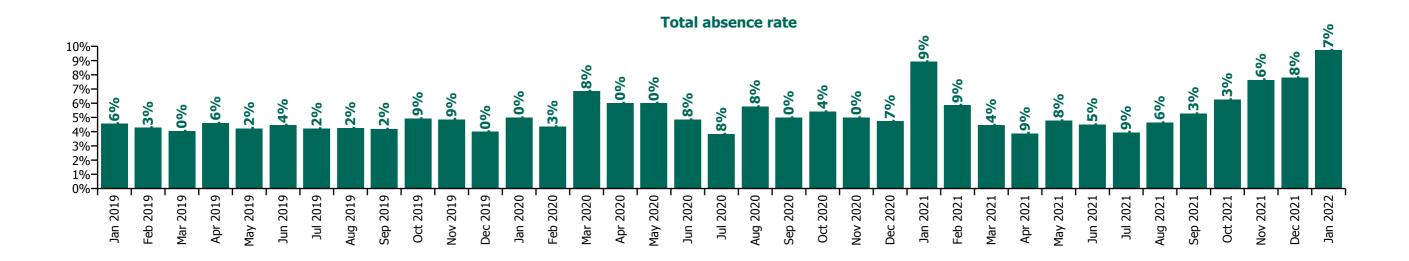

#### **Total absence rate**

CHO 3 Section 38's

| Year/ month | Bros. of Charity,<br>Clare | Bros. of Charity,<br>Limerick | Daughters of<br>Charity, Limerick | Daughters of<br>Charity, Roscrea | Section 38<br>Voluntary<br>Agencies | Certified<br>absence | Self-<br>certified<br>absence | Non<br>Covid-19<br>absence | Covid-19<br>absence | Total<br>absence<br>rate |
|-------------|----------------------------|-------------------------------|-----------------------------------|----------------------------------|-------------------------------------|----------------------|-------------------------------|----------------------------|---------------------|--------------------------|
| 2022        | 9.4%                       | 12.5%                         | 8.5%                              | 7.8%                             | 9.7%                                | 4.6%                 | 0.2%                          | 4.8%                       | 4.9%                | 9.7%                     |
| Jan 2022    | 9.4%                       | 12.5%                         | 8.5%                              | 7.8%                             | 9.7%                                | 4.6%                 | 0.2%                          | 4.8%                       | 4.9%                | 9.7%                     |
| 2021        | 6.0%                       | 6.8%                          | 4.9%                              | 4.8%                             | 5.7%                                | 3.8%                 | 0.3%                          | 4.1%                       | 1.6%                | 5.7%                     |
| Dec 2021    | 8.3%                       | 9.3%                          | 5.5%                              | 8.6%                             | 7.8%                                | 4.7%                 | 0.2%                          | 4.9%                       | 2.8%                | 7.8%                     |
| Nov 2021    | 7.5%                       |                               | 6.6%                              | 8.6%                             | 7.6%                                | 4.3%                 | 0.4%                          | 4.7%                       | 2.9%                | 7.6%                     |
| Oct 2021    | 6.6%                       | 7.3%                          | 6.6%                              | 3.4%                             | 6.3%                                | 4.0%                 | 0.4%                          | 4.4%                       | 1.9%                | 6.3%                     |
| Sep 2021    | 5.4%                       | 6.0%                          | 5.1%                              | 4.2%                             | 5.3%                                | 4.1%                 | 0.2%                          | 4.3%                       | 1.0%                | 5.3%                     |
| Aug 2021    | 5.0%                       | 6.0%                          | 3.9%                              | 3.4%                             | 4.6%                                | 3.7%                 | 0.2%                          | 3.9%                       | 0.8%                | 4.6%                     |
| Jul 2021    | 5.0%                       | 5.8%                          | 1.7%                              | 3.5%                             | 3.9%                                | 3.2%                 | 0.2%                          | 3.4%                       | 0.6%                | 3.9%                     |
| Jun 2021    | 4.7%                       | 6.1%                          | 3.4%                              | 3.3%                             | 4.5%                                | 3.4%                 | 0.3%                          | 3.7%                       | 0.7%                | 4.5%                     |
| May 2021    | 4.7%                       | 5.3%                          | 4.7%                              | 4.0%                             | 4.8%                                | 3.5%                 | 0.3%                          | 3.8%                       | 1.0%                | 4.8%                     |
| Apr 2021    | 4.2%                       | 4.6%                          | 3.6%                              | 2.6%                             | 3.9%                                | 2.8%                 | 0.2%                          | 3.0%                       | 0.9%                | 3.9%                     |
| Mar 2021    | 4.7%                       | 4.7%                          | 4.4%                              | 3.7%                             | 4.4%                                | 3.4%                 | 0.3%                          | 3.6%                       | 0.8%                | 4.4%                     |
| Feb 2021    | 6.7%                       | 5.9%                          | 5.5%                              | 5.2%                             | 5.9%                                | 4.1%                 | 0.6%                          | 4.7%                       | 1.2%                | 5.9%                     |
| Jan 2021    | 8.4%                       | 11.5%                         | 7.6%                              | 6.4%                             | 8.9%                                | 4.1%                 | 0.1%                          | 4.2%                       | 4.7%                | 8.9%                     |
| 2020        | 4.4%                       | 6.3%                          | 5.0%                              | 4.5%                             | 5.2%                                | 4.0%                 | 0.2%                          | 4.2%                       | 1.0%                | 5.2%                     |
| Dec 2020    | 4.1%                       | 6.2%                          | 4.0%                              | 4.0%                             | 4.7%                                | 3.6%                 | 0.1%                          | 3.7%                       | 1.0%                | 4.7%                     |
| Nov 2020    | 4.7%                       | 6.1%                          | 4.1%                              | 4.9%                             | 5.0%                                | 3.8%                 | 0.2%                          | 4.0%                       | 1.0%                | 5.0%                     |
| Oct 2020    | 4.6%                       | 7.9%                          | 4.3%                              | 3.7%                             | 5.4%                                | 3.7%                 | 0.2%                          | 3.8%                       | 1.6%                | 5.4%                     |
| Sep 2020    | 3.2%                       | 7.2%                          | 4.9%                              | 3.2%                             | 5.0%                                | 3.6%                 | 0.1%                          | 3.7%                       | 1.3%                | 5.0%                     |
| Aug 2020    | 4.7%                       | 7.4%                          | 5.5%                              | 4.5%                             | 5.8%                                | 4.3%                 | 0.2%                          | 4.5%                       | 1.3%                | 5.8%                     |
| Jul 2020    | 3.9%                       | 3.6%                          | 4.7%                              | 2.5%                             | 3.8%                                | 3.4%                 | 0.2%                          | 3.6%                       | 0.3%                | 3.8%                     |
| Jun 2020    | 4.9%                       | 5.6%                          | 5.4%                              | 2.2%                             | 4.8%                                | 3.6%                 | 0.2%                          | 3.8%                       | 1.1%                | 4.8%                     |
| May 2020    | 4.9%                       | 8.5%                          | 5.2%                              | 4.0%                             | 6.0%                                | 4.1%                 | 0.1%                          | 4.2%                       | 1.8%                | 6.0%                     |
| Apr 2020    | 3.8%                       | 5.4%                          | 6.6%                              | 8.3%                             | 6.0%                                | 5.1%                 | 0.1%                          | 5.2%                       | 0.8%                | 6.0%                     |
| Mar 2020    | 5.1%                       | 7.6%                          | 6.7%                              | 7.6%                             | 6.8%                                | 4.4%                 | 0.2%                          | 4.6%                       | 2.2%                | 6.8%                     |
| Feb 2020    | 4.2%                       | 3.9%                          | 4.4%                              | 5.1%                             | 4.3%                                | 4.0%                 | 0.3%                          | 4.3%                       |                     | 4.3%                     |
| Jan 2020    | 5.0%                       | 5.5%                          | 4.8%                              | 4.5%                             | 5.0%                                | 4.6%                 | 0.4%                          | 5.0%                       |                     | 5.0%                     |
| 2019        | 3.6%                       | 5.6%                          | 3.9%                              | 4.5%                             | 4.3%                                | 4.0%                 | 0.3%                          | 4.3%                       |                     | 4.3%                     |
| Dec 2019    | 3.6%                       | 5.8%                          | 4.4%                              | 4.8%                             | 4.0%                                | 3.7%                 | 0.3%                          | 4.0%                       |                     | 4.0%                     |
| Nov 2019    | 3.5%                       | 5.7%                          | 4.8%                              | 5.1%                             | 4.9%                                | 4.6%                 | 0.3%                          | 4.9%                       |                     | 4.9%                     |
| Oct 2019    | 3.3%                       | 5.8%                          | 4.8%                              | 5.5%                             | 4.9%                                | 4.6%                 | 0.3%                          | 4.9%                       |                     | 4.9%                     |
| Sep 2019    | 2.6%                       | 5.7%                          | 4.3%                              | 3.1%                             | 4.2%                                | 3.9%                 | 0.3%                          | 4.2%                       |                     | 4.2%                     |
| Aug 2019    | 3.4%                       | 5.5%                          | 3.8%                              | 3.9%                             | 4.2%                                | 4.0%                 | 0.2%                          | 4.2%                       |                     | 4.2%                     |
| Jul 2019    | 3.8%                       | 6.1%                          | 3.1%                              | 4.0%                             | 4.2%                                | 4.0%                 | 0.2%                          | 4.2%                       |                     | 4.2%                     |
| Jun 2019    | 3.9%                       | 5.8%                          | 4.1%                              | 3.5%                             | 4.4%                                | 4.1%                 | 0.3%                          | 4.4%                       |                     | 4.4%                     |
| May 2019    | 4.0%                       | 5.3%                          | 3.8%                              | 3.7%                             | 4.2%                                | 3.9%                 | 0.3%                          | 4.2%                       |                     | 4.2%                     |
| Apr 2019    | 3.7%                       | 5.8%                          | 4.3%                              | 4.2%                             | 4.6%                                | 4.3%                 | 0.3%                          | 4.6%                       |                     | 4.6%                     |
| Mar 2019    | 3.6%                       | 4.7%                          | 3.5%                              | 4.4%                             | 4.0%                                | 3.8%                 | 0.3%                          | 4.0%                       |                     | 4.0%                     |
| Feb 2019    | 3.7%                       | 5.1%                          | 3.2%                              | 5.3%                             | 4.3%                                | 3.8%                 | 0.4%                          | 4.3%                       |                     | 4.3%                     |
| Jan 2019    | 4.4%                       | 5.6%                          | 3.0%                              | 5.9%                             | 4.6%                                | 3.7%                 | 0.9%                          | 4.6%                       |                     | 4.6%                     |