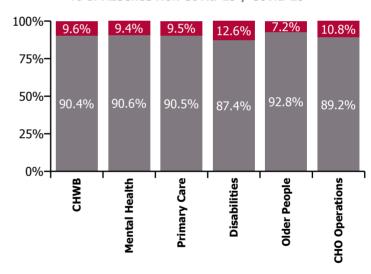

| Health Service Absence Rate - by Care<br>Group: Jan 2023 | Certified absence | Self-<br>certified<br>absence | Non<br>Covid-19<br>absence | Covid-19<br>absence | Total<br>absence<br>rate | % Non<br>Covid-19<br>absence | %<br>Covid-19<br>absence |
|----------------------------------------------------------|-------------------|-------------------------------|----------------------------|---------------------|--------------------------|------------------------------|--------------------------|
| CHO 3                                                    | 6.2%              | 0.5%                          | 6.8%                       | 0.7%                | 7.5%                     | 90.1%                        | 9.9%                     |
| CHO Operations                                           | 5.2%              | 0.3%                          | 5.5%                       | 0.7%                | 6.1%                     | 89.2%                        | 10.8%                    |
| Community Health & Wellbeing                             | 4.9%              | 0.9%                          | 5.8%                       | 0.6%                | 6.4%                     | 90.4%                        | 9.6%                     |
| Mental Health                                            | 5.8%              | 0.6%                          | 6.5%                       | 0.7%                | 7.2%                     | 90.6%                        | 9.4%                     |
| Primary Care                                             | 5.5%              | 0.6%                          | 6.1%                       | 0.6%                | 6.7%                     | 90.5%                        | 9.5%                     |
| Disabilities                                             | 5.0%              | 0.4%                          | 5.4%                       | 0.8%                | 6.2%                     | 87.4%                        | 12.6%                    |
| Older People                                             | 10.2%             | 0.8%                          | 10.9%                      | 0.9%                | 11.8%                    | 92.8%                        | 7.2%                     |