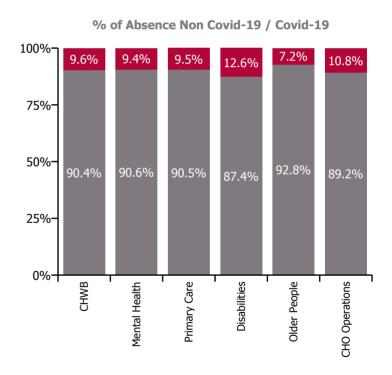

| Health Service Absence Rate - by Care<br>Group: Jan 2023 | Certified absence | Self-<br>certified<br>absence | Non<br>Covid-19<br>absence | Covid-19<br>absence | Total<br>absence<br>rate | % Non<br>Covid-19<br>absence | %<br>Covid-19<br>absence |
|----------------------------------------------------------|-------------------|-------------------------------|----------------------------|---------------------|--------------------------|------------------------------|--------------------------|
| CHO 3                                                    | 6.2%              | 0.5%                          | 6.8%                       | 0.7%                | 7.5%                     | 90.1%                        | 9.9%                     |
| CHO Operations                                           | 5.2%              | 0.3%                          | 5.5%                       | 0.7%                | 6.1%                     | 89.2%                        | 10.8%                    |
| Community Health & Wellbeing                             | 4.9%              | 0.9%                          | 5.8%                       | 0.6%                | 6.4%                     | 90.4%                        | 9.6%                     |
| Mental Health                                            | 5.8%              | 0.6%                          | 6.5%                       | 0.7%                | 7.2%                     | 90.6%                        | 9.4%                     |
| Primary Care                                             | 5.5%              | 0.6%                          | 6.1%                       | 0.6%                | 6.7%                     | 90.5%                        | 9.5%                     |
| Disabilities                                             | 5.0%              | 0.4%                          | 5.4%                       | 0.8%                | 6.2%                     | 87.4%                        | 12.6%                    |
| Older People                                             | 10.2%             | 0.8%                          | 10.9%                      | 0.9%                | 11.8%                    | 92.8%                        | 7.2%                     |