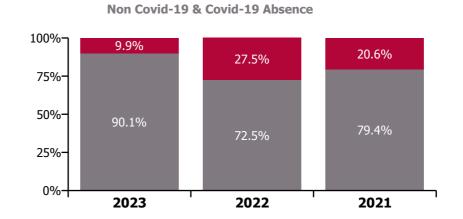

### Non Covid-19 & Covid-19 Absence

| Health Service Absence Rate - by<br>Care Group: Jan 2023 | Medical &<br>Dental | Nursing &<br>Midwifery | Health & Social<br>Care<br>Professionals | Management &<br>Administrative | General<br>Support | Patient & Client<br>Care | Certified absence | Self-<br>certified<br>absence | Non<br>Covid-19<br>absence | Covid-19<br>absence | Total<br>absence<br>rate |
|----------------------------------------------------------|---------------------|------------------------|------------------------------------------|--------------------------------|--------------------|--------------------------|-------------------|-------------------------------|----------------------------|---------------------|--------------------------|
| CHO 3                                                    | 0.0%                | 6.3%                   | 6.1%                                     | 6.7%                           | 3.6%               | 6.2%                     | 4.9%              | 0.4%                          | 5.3%                       | 0.8%                | 6.1%                     |
| Section 38 Voluntary Agencies                            | 0.0%                | 6.3%                   | 6.1%                                     | 6.7%                           | 3.6%               | 6.2%                     | 4.9%              | 0.4%                          | 5.3%                       | 0.8%                | 6.1%                     |
| Avista Limerick                                          |                     | 5.2%                   | 2.5%                                     | 1.2%                           | 4.0%               | 4.2%                     | 2.6%              | 0.3%                          | 2.9%                       | 1.4%                | 4.2%                     |
| Avista Roscrea                                           |                     | 2.6%                   | 7.4%                                     |                                | 1.1%               | 5.6%                     | 4.4%              | 0.2%                          | 4.6%                       | 0.7%                | 5.3%                     |
| Bros. of Charity, Clare                                  | 0.0%                | 0.0%                   | 7.9%                                     | 8.7%                           |                    | 4.9%                     | 4.6%              | 0.4%                          | 5.1%                       | 0.5%                | 5.6%                     |
| Bros. of Charity, Limerick                               |                     | 9.8%                   | 7.0%                                     | 11.4%                          | 4.1%               | 9.1%                     | 7.7%              | 0.5%                          | 8.2%                       | 0.6%                | 8.8%                     |

| Health Service Absence Rate - by Staff<br>Category: Jan 2023 | Certified<br>absence | Self-<br>certified<br>absence | Non<br>Covid-19<br>absence | Covid-19<br>absence | Total<br>absence<br>rate | % Non<br>Covid-19<br>absence | %<br>Covid-19<br>absence |
|--------------------------------------------------------------|----------------------|-------------------------------|----------------------------|---------------------|--------------------------|------------------------------|--------------------------|
| CHO 3                                                        | 6.2%                 | 0.5%                          | 6.8%                       | 0.7%                | 7.5%                     | 90.1%                        | 9.9%                     |
| Medical & Dental                                             | 2.4%                 | 0.2%                          | 2.5%                       | 0.1%                | 2.7%                     | 95.0%                        | 5.0%                     |
| Nursing & Midwifery                                          | 7.1%                 | 0.6%                          | 7.7%                       | 0.9%                | 8.6%                     | 89.5%                        | 10.5%                    |
| Health & Social Care Professionals                           | 5.3%                 | 0.5%                          | 5.8%                       | 0.6%                | 6.5%                     | 90.3%                        | 9.7%                     |
| Management & Administrative                                  | 5.9%                 | 0.4%                          | 6.3%                       | 0.8%                | 7.1%                     | 88.9%                        | 11.1%                    |
| General Support                                              | 3.8%                 | 0.2%                          | 4.1%                       | 1.1%                | 5.1%                     | 78.9%                        | 21.1%                    |
| Patient & Client Care                                        | 6.8%                 | 0.6%                          | 7.4%                       | 0.7%                | 8.1%                     | 91.8%                        | 8.2%                     |