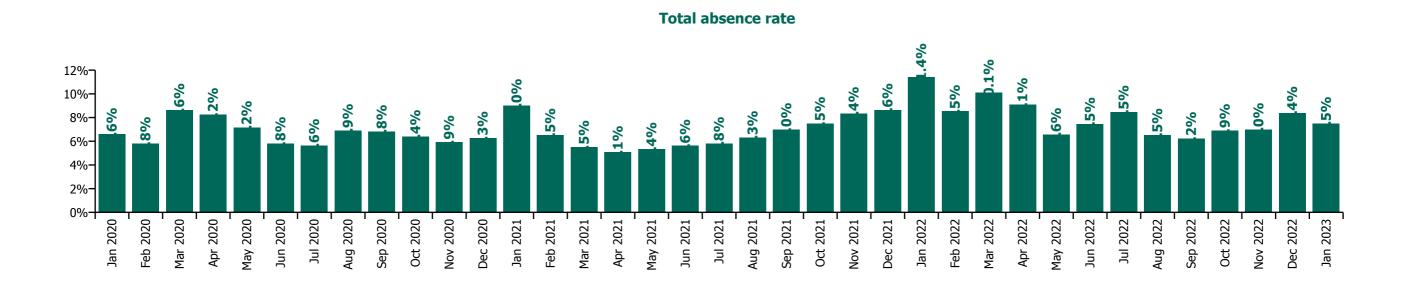

## **Total absence rate**

# CHO 3 by Staff Category

| Year/ month | Medical &<br>Dental | Nursing &<br>Midwifery | Health & Social<br>Care<br>Professionals | Management &<br>Administrative | General<br>Support | Patient & Client<br>Care | Certified<br>absence | Self-<br>certified<br>absence | Non<br>Covid-19<br>absence | Covid-19<br>absence | Total<br>absence rate |
|-------------|---------------------|------------------------|------------------------------------------|--------------------------------|--------------------|--------------------------|----------------------|-------------------------------|----------------------------|---------------------|-----------------------|
| 2023        | 2.7%                | 8.6%                   | 6.5%                                     | 7.1%                           | 5.1%               | 8.1%                     | 6.2%                 | 0.5%                          | 6.8%                       | 0.7%                | 7.5%                  |
| Jan 2023    | 2.7%                | 8.6%                   | 6.5%                                     | 7.1%                           | 5.1%               | 8.1%                     | 6.2%                 | 0.5%                          | 6.8%                       | 0.7%                | 7.5%                  |
| 2022        | 5.6%                | 9.5%                   | 6.1%                                     | 7.1%                           | 7.2%               | 8.5%                     | 5.4%                 | 0.4%                          | 5.8%                       | 2.2%                | 8.1%                  |
| Dec 2022    | 3.7%                | 9.7%                   | 6.7%                                     | 7.5%                           | 6.5%               | 9.1%                     | 6.7%                 | 0.7%                          | 7.4%                       | 1.0%                | 8.4%                  |
| Nov 2022    | 4.7%                | 8.1%                   | 5.3%                                     | 7.2%                           | 6.6%               | 7.2%                     | 5.8%                 | 0.5%                          | 6.3%                       | 0.7%                | 7.0%                  |
| Oct 2022    | 3.5%                | 8.3%                   | 4.3%                                     | 7.2%                           | 6.3%               | 7.3%                     | 5.5%                 | 0.5%                          | 6.0%                       | 0.9%                | 6.9%                  |
| Sep 2022    | 3.0%                | 7.9%                   | 3.9%                                     | 5.2%                           | 5.8%               | 6.7%                     | 5.2%                 | 0.5%                          | 5.6%                       | 0.6%                | 6.2%                  |
| Aug 2022    | 3.2%                | 8.3%                   | 4.7%                                     | 6.5%                           | 4.6%               | 6.5%                     | 5.4%                 | 0.4%                          | 5.8%                       | 0.7%                | 6.5%                  |
| Jul 2022    | 4.7%                | 10.0%                  | 6.8%                                     | 7.7%                           | 6.3%               | 8.9%                     | 5.8%                 | 0.3%                          | 6.1%                       | 2.3%                | 8.5%                  |
| Jun 2022    | 6.0%                | 8.8%                   | 5.2%                                     | 6.1%                           | 7.0%               | 8.1%                     | 5.1%                 | 0.5%                          | 5.6%                       | 1.9%                | 7.5%                  |
| May 2022    | 5.6%                | 7.8%                   | 3.9%                                     | 5.1%                           | 7.1%               | 7.4%                     | 5.0%                 | 0.4%                          | 5.4%                       | 1.2%                | 6.6%                  |
| Apr 2022    | 7.8%                | 9.7%                   | 8.0%                                     | 6.5%                           | 9.3%               | 10.1%                    | 5.7%                 | 0.4%                          | 6.0%                       | 3.1%                | 9.1%                  |
| Mar 2022    | 8.2%                | 11.4%                  | 8.2%                                     | 9.7%                           | 9.1%               | 10.3%                    | 4.9%                 | 0.4%                          | 5.4%                       | 4.7%                | 10.1%                 |
| Feb 2022    | 8.8%                | 10.2%                  | 6.6%                                     | 7.0%                           | 6.5%               | 8.9%                     | 4.9%                 | 0.4%                          | 5.2%                       | 3.3%                | 8.5%                  |
| Jan 2022    | 9.0%                | 13.1%                  | 10.1%                                    | 9.6%                           | 11.3%              | 11.1%                    | 5.1%                 | 0.3%                          | 5.4%                       | 6.0%                | 11.4%                 |
| 2021        | 3.8%                | 8.0%                   | 5.4%                                     | 4.8%                           | 6.6%               | 7.2%                     | 5.0%                 | 0.4%                          | 5.4%                       | 1.4%                | 6.7%                  |
| Dec 2021    | 4.9%                | 9.6%                   | 8.4%                                     | 7.1%                           | 6.4%               | 9.1%                     | 5.5%                 | 0.4%                          | 5.9%                       | 2.8%                | 8.6%                  |
| Nov 2021    | 3.1%                | 10.0%                  | 6.8%                                     | 6.7%                           | 6.0%               | 9.2%                     | 5.3%                 | 0.6%                          | 5.9%                       | 2.5%                | 8.4%                  |
| Oct 2021    | 3.7%                | 9.2%                   | 5.6%                                     | 5.9%                           | 7.1%               | 7.8%                     | 5.4%                 | 0.5%                          | 5.9%                       | 1.6%                | 7.5%                  |
| Sep 2021    | 7.7%                | 8.5%                   | 4.6%                                     | 5.3%                           | 7.7%               | 7.2%                     | 5.6%                 | 0.4%                          | 6.0%                       | 1.0%                | 7.0%                  |
| Aug 2021    | 6.2%                | 6.8%                   | 5.1%                                     | 4.7%                           | 5.1%               | 7.1%                     | 5.2%                 | 0.4%                          | 5.6%                       | 0.7%                | 6.3%                  |
| Jul 2021    | 4.6%                | 7.0%                   | 4.5%                                     | 3.8%                           | 5.3%               | 6.2%                     | 5.0%                 | 0.4%                          | 5.3%                       | 0.5%                | 5.8%                  |
| Jun 2021    | 1.8%                | 6.7%                   | 4.9%                                     | 4.4%                           | 5.9%               | 5.7%                     | 4.7%                 | 0.4%                          | 5.1%                       | 0.5%                | 5.6%                  |
| May 2021    | 1.1%                | 5.8%                   | 4.2%                                     | 3.9%                           | 7.2%               | 6.0%                     | 4.4%                 | 0.3%                          | 4.8%                       | 0.6%                | 5.4%                  |
| Apr 2021    | 2.3%                | 5.7%                   | 3.7%                                     | 3.3%                           | 6.9%               | 5.6%                     | 4.2%                 | 0.3%                          | 4.5%                       | 0.6%                | 5.1%                  |
| Mar 2021    | 1.7%                | 6.8%                   | 4.4%                                     | 4.3%                           | 4.9%               | 5.8%                     | 4.5%                 | 0.3%                          | 4.8%                       | 0.7%                | 5.5%                  |
| Feb 2021    | 2.2%                | 8.4%                   | 5.2%                                     | 3.4%                           | 6.9%               | 6.9%                     | 4.9%                 | 0.5%                          | 5.4%                       | 1.2%                | 6.5%                  |
| Jan 2021    | 5.9%                | 11.3%                  | 7.7%                                     | 5.1%                           | 9.6%               | 9.1%                     | 4.9%                 | 0.2%                          | 5.1%                       | 3.9%                | 9.0%                  |
| 2020        | 4.6%                | 8.2%                   | 4.4%                                     | 5.7%                           | 7.7%               | 6.7%                     | 5.2%                 | 0.3%                          | 5.5%                       | 1.2%                | 6.7%                  |
| Dec 2020    | 4.6%                | 7.8%                   | 5.5%                                     | 4.2%                           | 7.1%               | 5.9%                     | 4.9%                 | 0.2%                          | 5.1%                       | 1.1%                | 6.3%                  |
| Nov 2020    | 3.9%                | 7.4%                   | 4.1%                                     | 4.0%                           | 7.5%               | 6.0%                     | 4.8%                 | 0.2%                          | 5.0%                       | 0.9%                | 5.9%                  |