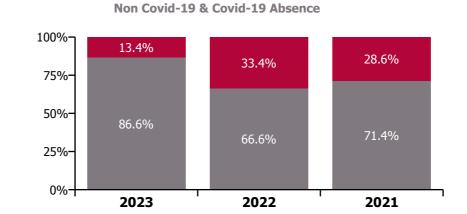

### Non Covid-19 & Covid-19 Absence

| Health Service Absence Rate - by<br>Care Group: Jan 2023 | Medical &<br>Dental | Nursing &<br>Midwifery | Health & Social<br>Care<br>Professionals | Management &<br>Administrative | General<br>Support | Patient & Client<br>Care | Certified absence | Self-<br>certified<br>absence | Non<br>Covid-19<br>absence | Covid-19<br>absence | Total<br>absence<br>rate |
|----------------------------------------------------------|---------------------|------------------------|------------------------------------------|--------------------------------|--------------------|--------------------------|-------------------|-------------------------------|----------------------------|---------------------|--------------------------|
| CHO 3                                                    | 0.0%                | 6.3%                   | 6.1%                                     | 6.7%                           | 3.6%               | 6.2%                     | 4.9%              | 0.4%                          | 5.3%                       | 0.8%                | 6.1%                     |
| Section 38 Voluntary Agencies                            | 0.0%                | 6.3%                   | 6.1%                                     | 6.7%                           | 3.6%               | 6.2%                     | 4.9%              | 0.4%                          | 5.3%                       | 0.8%                | 6.1%                     |
| Avista Limerick                                          |                     | 5.2%                   | 2.5%                                     | 1.2%                           | 4.0%               | 4.2%                     | 2.6%              | 0.3%                          | 2.9%                       | 1.4%                | 4.2%                     |
| Avista Roscrea                                           |                     | 2.6%                   | 7.4%                                     |                                | 1.1%               | 5.6%                     | 4.4%              | 0.2%                          | 4.6%                       | 0.7%                | 5.3%                     |
| Bros. of Charity, Clare                                  | 0.0%                | 0.0%                   | 7.9%                                     | 8.7%                           |                    | 4.9%                     | 4.6%              | 0.4%                          | 5.1%                       | 0.5%                | 5.6%                     |
| Bros. of Charity, Limerick                               |                     | 9.8%                   | 7.0%                                     | 11.4%                          | 4.1%               | 9.1%                     | 7.7%              | 0.5%                          | 8.2%                       | 0.6%                | 8.8%                     |