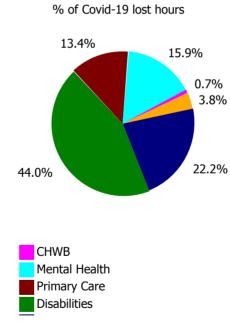

| Health Service Absence Rate - by Care<br>Group: Jan 2023 | Certified absence | Self-<br>certified<br>absence | Non<br>Covid-19<br>absence | Covid-19<br>absence | Total<br>absence<br>rate | % Non<br>Covid-19<br>absence | %<br>Covid-19<br>absence |
|----------------------------------------------------------|-------------------|-------------------------------|----------------------------|---------------------|--------------------------|------------------------------|--------------------------|
| CHO 3                                                    | 6.2%              | 0.5%                          | 6.8%                       | 0.7%                | 7.5%                     | 90.1%                        | 9.9%                     |
| CHO Operations                                           | 5.2%              | 0.3%                          | 5.5%                       | 0.7%                | 6.1%                     | 89.2%                        | 10.8%                    |
| Community Health & Wellbeing                             | 4.9%              | 0.9%                          | 5.8%                       | 0.6%                | 6.4%                     | 90.4%                        | 9.6%                     |
| Mental Health                                            | 5.8%              | 0.6%                          | 6.5%                       | 0.7%                | 7.2%                     | 90.6%                        | 9.4%                     |
| Primary Care                                             | 5.5%              | 0.6%                          | 6.1%                       | 0.6%                | 6.7%                     | 90.5%                        | 9.5%                     |
| Disabilities                                             | 5.0%              | 0.4%                          | 5.4%                       | 0.8%                | 6.2%                     | 87.4%                        | 12.6%                    |
| Older People                                             | 10.2%             | 0.8%                          | 10.9%                      | 0.9%                | 11.8%                    | 92.8%                        | 7.2%                     |