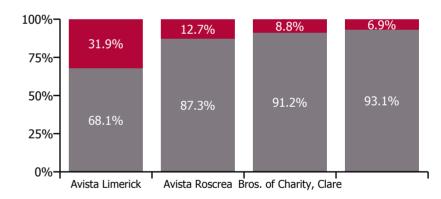

### Non Covid-19 & Covid-19 Absence

| Health Service Absence Rate - by<br>Care Group: Jan 2023 | Medical &<br>Dental | Nursing &<br>Midwifery | Health & Social<br>Care<br>Professionals | Management &<br>Administrative | General<br>Support | Patient & Client<br>Care | Certified absence | Self-<br>certified<br>absence | Non<br>Covid-19<br>absence | Covid-19<br>absence | Total<br>absence<br>rate |
|----------------------------------------------------------|---------------------|------------------------|------------------------------------------|--------------------------------|--------------------|--------------------------|-------------------|-------------------------------|----------------------------|---------------------|--------------------------|
| CHO 3                                                    | 0.0%                | 6.3%                   | 6.1%                                     | 6.7%                           | 3.6%               | 6.2%                     | 4.9%              | 0.4%                          | 5.3%                       | 0.8%                | 6.1%                     |
| Section 38 Voluntary Agencies                            | 0.0%                | 6.3%                   | 6.1%                                     | 6.7%                           | 3.6%               | 6.2%                     | 4.9%              | 0.4%                          | 5.3%                       | 0.8%                | 6.1%                     |
| Avista Limerick                                          |                     | 5.2%                   | 2.5%                                     | 1.2%                           | 4.0%               | 4.2%                     | 2.6%              | 0.3%                          | 2.9%                       | 1.4%                | 4.2%                     |
| Avista Roscrea                                           |                     | 2.6%                   | 7.4%                                     |                                | 1.1%               | 5.6%                     | 4.4%              | 0.2%                          | 4.6%                       | 0.7%                | 5.3%                     |
| Bros. of Charity, Clare                                  | 0.0%                | 0.0%                   | 7.9%                                     | 8.7%                           |                    | 4.9%                     | 4.6%              | 0.4%                          | 5.1%                       | 0.5%                | 5.6%                     |
| Bros. of Charity, Limerick                               |                     | 9.8%                   | 7.0%                                     | 11.4%                          | 4.1%               | 9.1%                     | 7.7%              | 0.5%                          | 8.2%                       | 0.6%                | 8.8%                     |