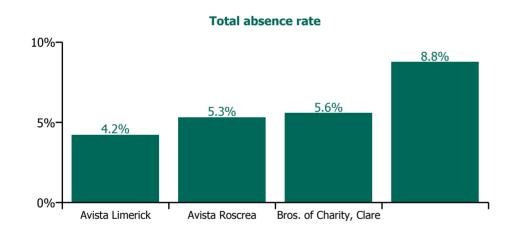

## **Total absence rate**

### Non Covid-19 & Covid-19 Absence

| Health Service Absence Rate - by<br>Care Group: Jan 2023 | Medical &<br>Dental | Nursing &<br>Midwifery | Health & Social<br>Care<br>Professionals | Management &<br>Administrative | General<br>Support | Patient & Client<br>Care | Certified absence | Self-<br>certified<br>absence | Non<br>Covid-19<br>absence | Covid-19<br>absence | Total<br>absence<br>rate |
|----------------------------------------------------------|---------------------|------------------------|------------------------------------------|--------------------------------|--------------------|--------------------------|-------------------|-------------------------------|----------------------------|---------------------|--------------------------|
| CHO 3                                                    | 0.0%                | 6.3%                   | 6.1%                                     | 6.7%                           | 3.6%               | 6.2%                     | 4.9%              | 0.4%                          | 5.3%                       | 0.8%                | 6.1%                     |
| Section 38 Voluntary Agencies                            | 0.0%                | 6.3%                   | 6.1%                                     | 6.7%                           | 3.6%               | 6.2%                     | 4.9%              | 0.4%                          | 5.3%                       | 0.8%                | 6.1%                     |
| Avista Limerick                                          |                     | 5.2%                   | 2.5%                                     | 1.2%                           | 4.0%               | 4.2%                     | 2.6%              | 0.3%                          | 2.9%                       | 1.4%                | 4.2%                     |
| Avista Roscrea                                           |                     | 2.6%                   | 7.4%                                     |                                | 1.1%               | 5.6%                     | 4.4%              | 0.2%                          | 4.6%                       | 0.7%                | 5.3%                     |
| Bros. of Charity, Clare                                  | 0.0%                | 0.0%                   | 7.9%                                     | 8.7%                           |                    | 4.9%                     | 4.6%              | 0.4%                          | 5.1%                       | 0.5%                | 5.6%                     |
| Bros. of Charity, Limerick                               |                     | 9.8%                   | 7.0%                                     | 11.4%                          | 4.1%               | 9.1%                     | 7.7%              | 0.5%                          | 8.2%                       | 0.6%                | 8.8%                     |