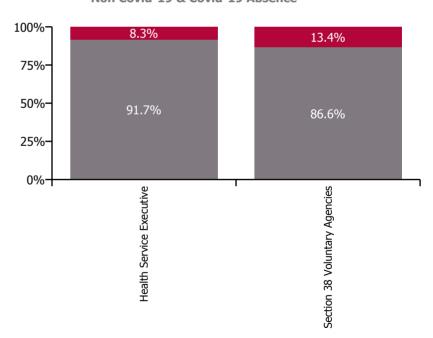

| Health Service Absence Rate - by<br>Care Group: Jan 2023 | Medical &<br>Dental | Nursing &<br>Midwifery | Health & Social<br>Care<br>Professionals | Management &<br>Administrative | General<br>Support | Patient & Client<br>Care | Certified<br>absence | Self-<br>certified<br>absence | Non<br>Covid-19<br>absence | Covid-19<br>absence | Total<br>absence<br>rate |
|----------------------------------------------------------|---------------------|------------------------|------------------------------------------|--------------------------------|--------------------|--------------------------|----------------------|-------------------------------|----------------------------|---------------------|--------------------------|
| CHO 3                                                    | 2.7%                | 8.6%                   | 6.5%                                     | 7.1%                           | 5.1%               | 8.1%                     | 6.2%                 | 0.5%                          | 6.8%                       | 0.7%                | 7.5%                     |
| Health Service Executive                                 | 2.7%                | 9.5%                   | 6.8%                                     | 7.2%                           | 5.7%               | 11.5%                    | 7.1%                 | 0.6%                          | 7.7%                       | 0.7%                | 8.4%                     |
| Community Health & Wellbeing                             |                     | 0.0%                   | 12.6%                                    | 5.4%                           |                    | 6.2%                     | 4.9%                 | 0.9%                          | 5.8%                       | 0.6%                | 6.4%                     |
| Mental Health                                            | 2.4%                | 9.4%                   | 6.0%                                     | 7.3%                           | 1.0%               | 6.1%                     | 5.8%                 | 0.6%                          | 6.5%                       | 0.7%                | 7.2%                     |
| Primary Care                                             | 1.7%                | 7.7%                   | 7.1%                                     | 8.1%                           | 0.2%               | 6.1%                     | 5.5%                 | 0.6%                          | 6.1%                       | 0.6%                | 6.7%                     |
| Disabilities                                             |                     |                        | 4.3%                                     | 5.8%                           | 14.4%              | 8.6%                     | 6.3%                 | 0.5%                          | 6.9%                       | 0.1%                | 7.0%                     |
| Older People                                             | 9.5%                | 11.0%                  | 9.8%                                     | 8.0%                           | 7.6%               | 14.7%                    | 10.2%                | 0.8%                          | 10.9%                      | 0.9%                | 11.8%                    |
| CHO Operations                                           |                     | 0.0%                   | 4.3%                                     | 6.2%                           | 8.7%               | 0.0%                     | 5.2%                 | 0.3%                          | 5.5%                       | 0.7%                | 6.1%                     |
| Section 38 Voluntary Agencies                            | 0.0%                | 6.3%                   | 6.1%                                     | 6.7%                           | 3.6%               | 6.2%                     | 4.9%                 | 0.4%                          | 5.3%                       | 0.8%                | 6.1%                     |