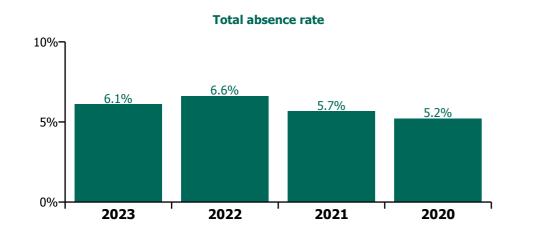

## **Total absence rate**

CHO 3 Section 38's

| Year/ month | Avista Limerick | Avista Roscrea | Bros. of Charity,<br>Clare | Bros. of Charity,<br>Limerick | Section 38<br>Voluntary<br>Agencies | Certified<br>absence | Self-<br>certified<br>absence | Non<br>Covid-19<br>absence | Covid-19<br>absence | Total<br>absence<br>rate |
|-------------|-----------------|----------------|----------------------------|-------------------------------|-------------------------------------|----------------------|-------------------------------|----------------------------|---------------------|--------------------------|
| 2023        | 4.2%            | 5.3%           | 5.6%                       | 8.8%                          | 6.1%                                | 4.9%                 | 0.4%                          | 5.3%                       | 0.8%                | 6.1%                     |
| Jan 2023    | 4.2%            | 5.3%           | 5.6%                       | 8.8%                          | 6.1%                                | 4.9%                 | 0.4%                          | 5.3%                       | 0.8%                | 6.1%                     |
| 2022        | 5.7%            | 5.8%           | 6.2%                       | 8.3%                          | 6.6%                                | 4.1%                 | 0.3%                          | 4.4%                       | 2.2%                | 6.6%                     |
| Dec 2022    | 5.2%            | 5.0%           | 9.3%                       | 7.8%                          | 6.8%                                | 5.2%                 | 0.6%                          | 5.8%                       | 1.0%                | 6.8%                     |
| Nov 2022    | 5.2%            | 3.6%           | 5.9%                       | 6.3%                          | 5.4%                                | 4.2%                 | 0.3%                          | 4.5%                       | 0.9%                | 5.4%                     |
| Oct 2022    | 4.4%            | 4.2%           | 5.8%                       | 6.5%                          | 5.4%                                | 3.9%                 | 0.4%                          | 4.2%                       | 1.1%                | 5.4%                     |
| Sep 2022    | 3.2%            | 2.6%           | 4.5%                       | 8.1%                          | 4.8%                                | 3.8%                 | 0.4%                          | 4.1%                       | 0.7%                | 4.8%                     |
| Aug 2022    | 2.4%            | 2.6%           | 3.5%                       | 9.0%                          | 4.6%                                | 3.6%                 | 0.3%                          | 3.8%                       | 0.7%                | 4.6%                     |
| Jul 2022    | 6.2%            | 6.4%           | 6.4%                       | 9.0%                          | 7.1%                                | 4.5%                 | 0.3%                          | 4.7%                       | 2.4%                | 7.1%                     |
| Jun 2022    | 3.9%            | 5.6%           | 5.7%                       | 7.2%                          | 5.6%                                | 3.7%                 | 0.4%                          | 4.1%                       | 1.5%                | 5.6%                     |
| May 2022    | 5.4%            | 4.5%           | 4.3%                       | 6.7%                          | 5.4%                                | 3.8%                 | 0.3%                          | 4.2%                       | 1.2%                | 5.4%                     |
| Apr 2022    | 8.3%            | 9.4%           | 4.8%                       | 10.6%                         | 8.5%                                | 4.6%                 | 0.2%                          | 4.8%                       | 3.7%                | 8.5%                     |
| Mar 2022    | 8.1%            | 9.4%           | 8.3%                       | 8.0%                          | 8.3%                                | 3.7%                 | 0.3%                          | 3.9%                       | 4.4%                | 8.3%                     |
| Feb 2022    | 8.3%            | 8.4%           | 6.3%                       | 8.0%                          | 7.7%                                | 3.7%                 | 0.3%                          | 4.0%                       | 3.8%                | 7.7%                     |
| Jan 2022    | 8.5%            | 7.8%           | 9.4%                       | 12.5%                         | 9.7%                                | 4.6%                 | 0.2%                          | 4.8%                       | 4.9%                | 9.7%                     |
| 2021        | 4.9%            | 4.8%           | 6.0%                       | 6.8%                          | 5.7%                                | 3.8%                 | 0.3%                          | 4.1%                       | 1.6%                | 5.7%                     |
| Dec 2021    | 5.5%            | 8.6%           | 8.3%                       | 9.3%                          | 7.8%                                | 4.7%                 | 0.2%                          | 4.9%                       | 2.8%                | 7.8%                     |
| Nov 2021    | 6.6%            | 8.6%           | 7.5%                       | 8.2%                          | 7.6%                                | 4.3%                 | 0.4%                          | 4.7%                       | 2.9%                | 7.6%                     |
| Oct 2021    | 6.6%            | 3.4%           | 6.6%                       | 7.3%                          | 6.3%                                | 4.0%                 | 0.4%                          | 4.4%                       | 1.9%                | 6.3%                     |
| Sep 2021    | 5.1%            | 4.2%           | 5.4%                       | 6.0%                          | 5.3%                                | 4.1%                 | 0.2%                          | 4.3%                       | 1.0%                | 5.3%                     |
| Aug 2021    | 3.9%            | 3.4%           | 5.0%                       | 6.0%                          | 4.6%                                | 3.7%                 | 0.2%                          | 3.9%                       | 0.8%                | 4.6%                     |
| Jul 2021    | 1.7%            | 3.5%           | 5.0%                       | 5.8%                          | 3.9%                                | 3.2%                 | 0.2%                          | 3.4%                       | 0.6%                | 3.9%                     |
| Jun 2021    | 3.4%            | 3.3%           | 4.7%                       | 6.1%                          | 4.5%                                | 3.4%                 | 0.3%                          | 3.7%                       | 0.7%                | 4.5%                     |
| May 2021    | 4.7%            | 4.0%           | 4.7%                       | 5.3%                          | 4.8%                                | 3.5%                 | 0.3%                          | 3.8%                       | 1.0%                | 4.8%                     |
| Apr 2021    | 3.6%            | 2.6%           | 4.2%                       | 4.6%                          | 3.9%                                | 2.8%                 | 0.2%                          | 3.0%                       | 0.9%                | 3.9%                     |
| Mar 2021    | 4.4%            | 3.7%           | 4.7%                       | 4.7%                          | 4.4%                                | 3.4%                 | 0.3%                          | 3.6%                       | 0.8%                | 4.4%                     |
| Feb 2021    | 5.5%            | 5.2%           | 6.7%                       | 5.9%                          | 5.9%                                | 4.1%                 | 0.6%                          | 4.7%                       | 1.2%                | 5.9%                     |
| Jan 2021    | 7.6%            | 6.4%           | 8.4%                       | 11.5%                         | 8.9%                                | 4.1%                 | 0.1%                          | 4.2%                       | 4.7%                | 8.9%                     |
| 2020        | 5.0%            | 4.5%           | 4.4%                       | 6.3%                          | 5.2%                                | 4.0%                 | 0.2%                          | 4.2%                       | 1.0%                | 5.2%                     |
| Dec 2020    | 4.0%            | 4.0%           | 4.1%                       | 6.2%                          | 4.7%                                | 3.6%                 | 0.1%                          | 3.7%                       | 1.0%                | 4.7%                     |
| Nov 2020    | 4.1%            | 4.9%           | 4.7%                       | 6.1%                          | 5.0%                                | 3.8%                 | 0.2%                          | 4.0%                       | 1.0%                | 5.0%                     |
| Oct 2020    | 4.3%            | 3.7%           | 4.6%                       | 7.9%                          | 5.4%                                | 3.7%                 | 0.2%                          | 3.8%                       | 1.6%                | 5.4%                     |
| Sep 2020    | 4.9%            | 3.2%           | 3.2%                       | 7.2%                          | 5.0%                                | 3.6%                 | 0.1%                          | 3.7%                       | 1.3%                | 5.0%                     |
| Aug 2020    | 5.5%            | 4.5%           | 4.7%                       | 7.4%                          | 5.8%                                | 4.3%                 | 0.2%                          | 4.5%                       | 1.3%                | 5.8%                     |
| Jul 2020    | 4.7%            | 2.5%           | 3.9%                       | 3.6%                          | 3.8%                                | 3.4%                 | 0.2%                          | 3.6%                       | 0.3%                | 3.8%                     |
| Jun 2020    | 5.4%            | 2.2%           | 4.9%                       | 5.6%                          | 4.8%                                | 3.6%                 | 0.2%                          | 3.8%                       | 1.1%                | 4.8%                     |
| May 2020    | 5.2%            | 4.0%           | 4.9%                       | 8.5%                          | 6.0%                                | 4.1%                 | 0.1%                          | 4.2%                       | 1.8%                | 6.0%                     |
| Apr 2020    | 6.6%            | 8.3%           | 3.8%                       | 5.4%                          | 6.0%                                | 5.1%                 | 0.1%                          | 5.2%                       | 0.8%                | 6.0%                     |
| Mar 2020    | 6.7%            | 7.6%           | 5.1%                       | 7.6%                          | 6.8%                                | 4.4%                 | 0.2%                          | 4.6%                       | 2.2%                | 6.8%                     |
| Feb 2020    | 4.4%            | 5.1%           | 4.2%                       | 3.9%                          | 4.3%                                | 4.0%                 | 0.3%                          | 4.3%                       |                     | 4.3%                     |
| Jan 2020    | 4.8%            | 4.5%           | 5.0%                       | 5.5%                          | 5.0%                                | 4.6%                 | 0.4%                          | 5.0%                       |                     | 5.0%                     |