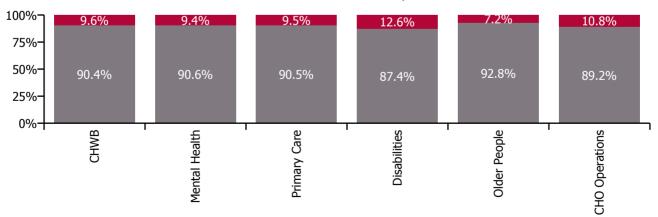

| Health Service Absence Rate - by Care<br>Group: Jan 2023 | Certified absence | Self-<br>certified<br>absence | Non<br>Covid-19<br>absence | Covid-19<br>absence | Total<br>absence<br>rate | % Non<br>Covid-19<br>absence | %<br>Covid-19<br>absence |
|----------------------------------------------------------|-------------------|-------------------------------|----------------------------|---------------------|--------------------------|------------------------------|--------------------------|
| CHO 3                                                    | 6.2%              | 0.5%                          | 6.8%                       | 0.7%                | 7.5%                     | 90.1%                        | 9.9%                     |
| CHO Operations                                           | 5.2%              | 0.3%                          | 5.5%                       | 0.7%                | 6.1%                     | 89.2%                        | 10.8%                    |
| Community Health & Wellbeing                             | 4.9%              | 0.9%                          | 5.8%                       | 0.6%                | 6.4%                     | 90.4%                        | 9.6%                     |
| Mental Health                                            | 5.8%              | 0.6%                          | 6.5%                       | 0.7%                | 7.2%                     | 90.6%                        | 9.4%                     |
| Primary Care                                             | 5.5%              | 0.6%                          | 6.1%                       | 0.6%                | 6.7%                     | 90.5%                        | 9.5%                     |
| Disabilities                                             | 5.0%              | 0.4%                          | 5.4%                       | 0.8%                | 6.2%                     | 87.4%                        | 12.6%                    |
| Older People                                             | 10.2%             | 0.8%                          | 10.9%                      | 0.9%                | 11.8%                    | 92.8%                        | 7.2%                     |