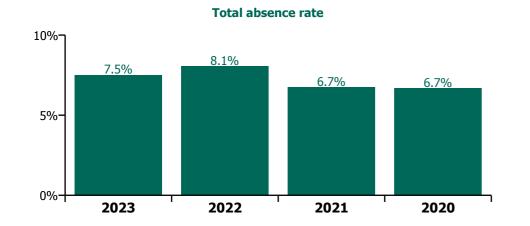

## **Total absence rate**

# CHO 3 by Staff Category

| Year/ month | Medical &<br>Dental | Nursing &<br>Midwifery | Health & Social<br>Care<br>Professionals | Management &<br>Administrative | General<br>Support | Patient & Client<br>Care | Certified<br>absence | Self-<br>certified<br>absence | Non<br>Covid-19<br>absence | Covid-19<br>absence | Total<br>absence rate |
|-------------|---------------------|------------------------|------------------------------------------|--------------------------------|--------------------|--------------------------|----------------------|-------------------------------|----------------------------|---------------------|-----------------------|
| 2023        | 2.7%                | 8.6%                   | 6.5%                                     | 7.1%                           | 5.1%               | 8.1%                     | 6.2%                 | 0.5%                          | 6.8%                       | 0.7%                | 7.5%                  |
| Jan 2023    | 2.7%                | 8.6%                   | 6.5%                                     | 7.1%                           | 5.1%               | 8.1%                     | 6.2%                 | 0.5%                          | 6.8%                       | 0.7%                | 7.5%                  |
| 2022        | 5.6%                | 9.5%                   | 6.1%                                     | 7.1%                           | 7.2%               | 8.5%                     | 5.4%                 | 0.4%                          | 5.8%                       | 2.2%                | 8.1%                  |
| Dec 2022    | 3.7%                | 9.7%                   | 6.7%                                     | 7.5%                           | 6.5%               | 9.1%                     | 6.7%                 | 0.7%                          | 7.4%                       | 1.0%                | 8.4%                  |
| Nov 2022    | 4.7%                | 8.1%                   | 5.3%                                     | 7.2%                           | 6.6%               | 7.2%                     | 5.8%                 | 0.5%                          | 6.3%                       | 0.7%                | 7.0%                  |
| Oct 2022    | 3.5%                | 8.3%                   | 4.3%                                     | 7.2%                           | 6.3%               | 7.3%                     | 5.5%                 | 0.5%                          | 6.0%                       | 0.9%                | 6.9%                  |
| Sep 2022    | 3.0%                | 7.9%                   | 3.9%                                     | 5.2%                           | 5.8%               | 6.7%                     | 5.2%                 | 0.5%                          | 5.6%                       | 0.6%                | 6.2%                  |
| Aug 2022    | 3.2%                | 8.3%                   | 4.7%                                     | 6.5%                           | 4.6%               | 6.5%                     | 5.4%                 | 0.4%                          | 5.8%                       | 0.7%                | 6.5%                  |
| Jul 2022    | 4.7%                | 10.0%                  | 6.8%                                     | 7.7%                           | 6.3%               | 8.9%                     | 5.8%                 | 0.3%                          | 6.1%                       | 2.3%                | 8.5%                  |
| Jun 2022    | 6.0%                | 8.8%                   | 5.2%                                     | 6.1%                           | 7.0%               | 8.1%                     | 5.1%                 | 0.5%                          | 5.6%                       | 1.9%                | 7.5%                  |
| May 2022    | 5.6%                | 7.8%                   | 3.9%                                     | 5.1%                           | 7.1%               | 7.4%                     | 5.0%                 | 0.4%                          | 5.4%                       | 1.2%                | 6.6%                  |
| Apr 2022    | 7.8%                | 9.7%                   | 8.0%                                     | 6.5%                           | 9.3%               | 10.1%                    | 5.7%                 | 0.4%                          | 6.0%                       | 3.1%                | 9.1%                  |
| Mar 2022    | 8.2%                | 11.4%                  | 8.2%                                     | 9.7%                           | 9.1%               | 10.3%                    | 4.9%                 | 0.4%                          | 5.4%                       | 4.7%                | 10.1%                 |
| Feb 2022    | 8.8%                | 10.2%                  | 6.6%                                     | 7.0%                           | 6.5%               | 8.9%                     | 4.9%                 | 0.4%                          | 5.2%                       | 3.3%                | 8.5%                  |
| Jan 2022    | 9.0%                | 13.1%                  | 10.1%                                    | 9.6%                           | 11.3%              | 11.1%                    | 5.1%                 | 0.3%                          | 5.4%                       | 6.0%                | 11.4%                 |
| 2021        | 3.8%                | 8.0%                   | 5.4%                                     | 4.8%                           | 6.6%               | 7.2%                     | 5.0%                 | 0.4%                          | 5.4%                       | 1.4%                | 6.7%                  |
| Dec 2021    | 4.9%                | 9.6%                   | 8.4%                                     | 7.1%                           | 6.4%               | 9.1%                     | 5.5%                 | 0.4%                          | 5.9%                       | 2.8%                | 8.6%                  |
| Nov 2021    | 3.1%                | 10.0%                  | 6.8%                                     | 6.7%                           | 6.0%               | 9.2%                     | 5.3%                 | 0.6%                          | 5.9%                       | 2.5%                | 8.4%                  |
| Oct 2021    | 3.7%                | 9.2%                   | 5.6%                                     | 5.9%                           | 7.1%               | 7.8%                     | 5.4%                 | 0.5%                          | 5.9%                       | 1.6%                | 7.5%                  |
| Sep 2021    | 7.7%                | 8.5%                   | 4.6%                                     | 5.3%                           | 7.7%               | 7.2%                     | 5.6%                 | 0.4%                          | 6.0%                       | 1.0%                | 7.0%                  |
| Aug 2021    | 6.2%                | 6.8%                   | 5.1%                                     | 4.7%                           | 5.1%               | 7.1%                     | 5.2%                 | 0.4%                          | 5.6%                       | 0.7%                | 6.3%                  |
| Jul 2021    | 4.6%                | 7.0%                   | 4.5%                                     | 3.8%                           | 5.3%               | 6.2%                     | 5.0%                 | 0.4%                          | 5.3%                       | 0.5%                | 5.8%                  |
| Jun 2021    | 1.8%                | 6.7%                   | 4.9%                                     | 4.4%                           | 5.9%               | 5.7%                     | 4.7%                 | 0.4%                          | 5.1%                       | 0.5%                | 5.6%                  |
| May 2021    | 1.1%                | 5.8%                   | 4.2%                                     | 3.9%                           | 7.2%               | 6.0%                     | 4.4%                 | 0.3%                          | 4.8%                       | 0.6%                | 5.4%                  |
| Apr 2021    | 2.3%                | 5.7%                   | 3.7%                                     | 3.3%                           | 6.9%               | 5.6%                     | 4.2%                 | 0.3%                          | 4.5%                       | 0.6%                | 5.1%                  |
| Mar 2021    | 1.7%                | 6.8%                   | 4.4%                                     | 4.3%                           | 4.9%               | 5.8%                     | 4.5%                 | 0.3%                          | 4.8%                       | 0.7%                | 5.5%                  |
| Feb 2021    | 2.2%                | 8.4%                   | 5.2%                                     | 3.4%                           | 6.9%               | 6.9%                     | 4.9%                 | 0.5%                          | 5.4%                       | 1.2%                | 6.5%                  |
| Jan 2021    | 5.9%                | 11.3%                  | 7.7%                                     | 5.1%                           | 9.6%               | 9.1%                     | 4.9%                 | 0.2%                          | 5.1%                       | 3.9%                | 9.0%                  |
| 2020        | 4.6%                | 8.2%                   | 4.4%                                     | 5.7%                           | 7.7%               | 6.7%                     | 5.2%                 | 0.3%                          | 5.5%                       | 1.2%                | 6.7%                  |
| Dec 2020    | 4.6%                | 7.8%                   | 5.5%                                     | 4.2%                           | 7.1%               | 5.9%                     | 4.9%                 | 0.2%                          | 5.1%                       | 1.1%                | 6.3%                  |
| Nov 2020    | 3.9%                | 7.4%                   | 4.1%                                     | 4.0%                           | 7.5%               | 6.0%                     | 4.8%                 | 0.2%                          | 5.0%                       | 0.9%                | 5.9%                  |