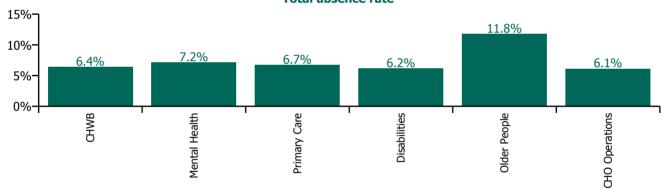

| Health Service Absence Rate - by Care<br>Group: Jan 2023 | Certified absence | Self-<br>certified<br>absence | Non<br>Covid-19<br>absence | Covid-19<br>absence | Total<br>absence<br>rate | % Non<br>Covid-19<br>absence | %<br>Covid-19<br>absence |
|----------------------------------------------------------|-------------------|-------------------------------|----------------------------|---------------------|--------------------------|------------------------------|--------------------------|
| CHO 3                                                    | 6.2%              | 0.5%                          | 6.8%                       | 0.7%                | 7.5%                     | 90.1%                        | 9.9%                     |
| CHO Operations                                           | 5.2%              | 0.3%                          | 5.5%                       | 0.7%                | 6.1%                     | 89.2%                        | 10.8%                    |
| Community Health & Wellbeing                             | 4.9%              | 0.9%                          | 5.8%                       | 0.6%                | 6.4%                     | 90.4%                        | 9.6%                     |
| Mental Health                                            | 5.8%              | 0.6%                          | 6.5%                       | 0.7%                | 7.2%                     | 90.6%                        | 9.4%                     |
| Primary Care                                             | 5.5%              | 0.6%                          | 6.1%                       | 0.6%                | 6.7%                     | 90.5%                        | 9.5%                     |
| Disabilities                                             | 5.0%              | 0.4%                          | 5.4%                       | 0.8%                | 6.2%                     | 87.4%                        | 12.6%                    |
| Older People                                             | 10.2%             | 0.8%                          | 10.9%                      | 0.9%                | 11.8%                    | 92.8%                        | 7.2%                     |

## **Total absence rate**