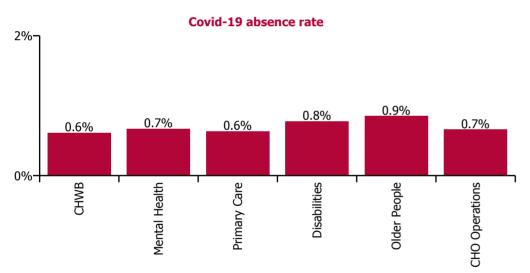

| Health Service Absence Rate - by Care<br>Group: Jan 2023 | Certified absence | Self-<br>certified<br>absence | Non<br>Covid-19<br>absence | Covid-19<br>absence | Total<br>absence<br>rate | % Non<br>Covid-19<br>absence | %<br>Covid-19<br>absence |
|----------------------------------------------------------|-------------------|-------------------------------|----------------------------|---------------------|--------------------------|------------------------------|--------------------------|
| CHO 3                                                    | 6.2%              | 0.5%                          | 6.8%                       | 0.7%                | 7.5%                     | 90.1%                        | 9.9%                     |
| CHO Operations                                           | 5.2%              | 0.3%                          | 5.5%                       | 0.7%                | 6.1%                     | 89.2%                        | 10.8%                    |
| Community Health & Wellbeing                             | 4.9%              | 0.9%                          | 5.8%                       | 0.6%                | 6.4%                     | 90.4%                        | 9.6%                     |
| Mental Health                                            | 5.8%              | 0.6%                          | 6.5%                       | 0.7%                | 7.2%                     | 90.6%                        | 9.4%                     |
| Primary Care                                             | 5.5%              | 0.6%                          | 6.1%                       | 0.6%                | 6.7%                     | 90.5%                        | 9.5%                     |
| Disabilities                                             | 5.0%              | 0.4%                          | 5.4%                       | 0.8%                | 6.2%                     | 87.4%                        | 12.6%                    |
| Older People                                             | 10.2%             | 0.8%                          | 10.9%                      | 0.9%                | 11.8%                    | 92.8%                        | 7.2%                     |