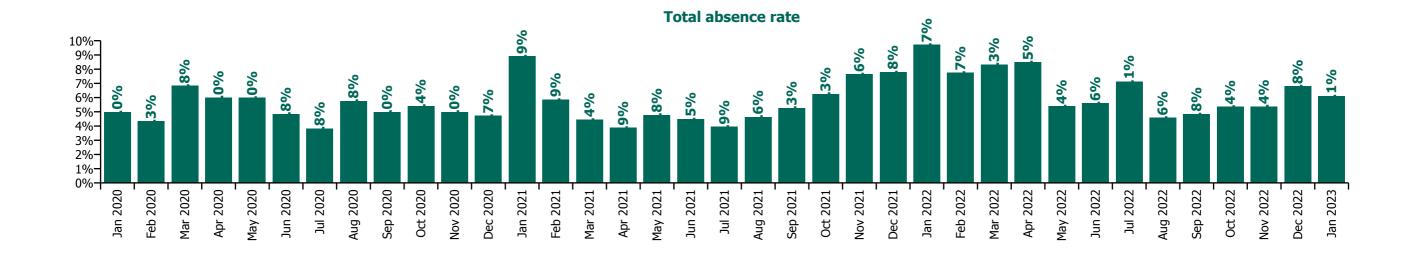

%                       | 7.6%                          | 6.8%                                | 4.4%                 | 0.2%                          | 4.6%                       | 2.2%                | 6.8%                     |
| Feb 2020    | 4.4%            | 5.1%           | 4.2%                       | 3.9%                          | 4.3%                                | 4.0%                 | 0.3%                          | 4.3%                       |                     | 4.3%                     |
| Jan 2020    | 4.8%            | 4.5%           | 5.0%                       | 5.5%                          | 5.0%                                | 4.6%                 | 0.4%                          | 5.0%                       |                     | 5.0%                     |