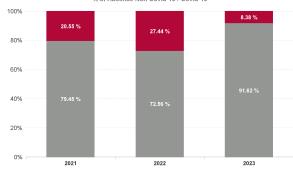

| 0.67%               | 5.50%                    | 0.29%  | 6.31%         | 3.13%  | 4.47%        | 9.70%        |         |
| Feb 2021     | 4.87%                | 0.49%                         | 5.36%                      | 1.17%               | 6.53%                    | 3.94%  | 6.69%         | 4.07%  | 5.86%        | 10.62%       |         |
| Jan 2021     | 4.89%                | 0.21%                         | 5.10%                      | 3.93%               | 9.03%                    | 9.11%  | 10.47%        | 6.18%  | 8.79%        | 10.98%       |         |
| 2021         | 4.97%                | 0.39%                         | 5.36%                      | 1.39%               | 6.75%                    | 2.22%  | 7.19%         | 5.57%  | 5.69%        | 10.10%       |         |





% of Absence Non Covid-19 / Covid-19