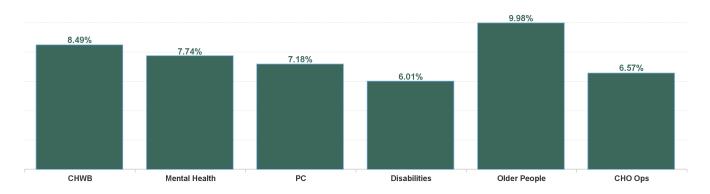

| Health Service Absence Rate<br>- by Care Group: Jan 2024 | Certified<br>absence | Self- certified<br>absence | Non Covid-19<br>absence | Covid-19<br>absence | Total absence<br>rate | % Non<br>Covid-19<br>absence | % Covid-19<br>absence |
|----------------------------------------------------------|----------------------|----------------------------|-------------------------|---------------------|-----------------------|------------------------------|-----------------------|
| CHO 3                                                    | 6.04%                | 0.58%                      | 6.62%                   | 0.68%               | 7.30%                 | 90.63%                       | 9.37%                 |
| Community Health & Wellbeing                             | 6.94%                | 1.17%                      | 8.10%                   | 0.39%               | 8.49%                 | 95.42%                       | 4.58%                 |
| Primary Care                                             | 5.95%                | 0.43%                      | 6.39%                   | 0.79%               | 7.18%                 | 88.96%                       | 11.04%                |
| Disabilities                                             | 4.78%                | 0.51%                      | 5.29%                   | 0.73%               | 6.01%                 | 87.92%                       | 12.08%                |
| Mental Health                                            | 6.76%                | 0.64%                      | 7.41%                   | 0.34%               | 7.74%                 | 95.64%                       | 4.36%                 |
| Older People                                             | 8.30%                | 0.81%                      | 9.10%                   | 0.88%               | 9.98%                 | 91.19%                       | 8.81%                 |
| CHO Operations                                           | 5.72%                | 0.43%                      | 6.15%                   | 0.42%               | 6.57%                 | 93.57%                       | 6.43%                 |
| Community Services                                       | 6.04%                | 0.58%                      | 6.62%                   | 0.68%               | 7.30%                 | 90.63%                       | 9.37%                 |