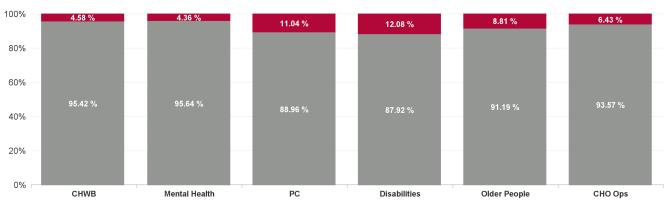

| Health Service Absence Rate<br>- by Care Group: Jan 2024 | Certified<br>absence | Self- certified<br>absence | Non Covid-19<br>absence | Covid-19<br>absence | Total absence<br>rate | % Non<br>Covid-19<br>absence | % Covid-19<br>absence |
|----------------------------------------------------------|----------------------|----------------------------|-------------------------|---------------------|-----------------------|------------------------------|-----------------------|
| CHO 3                                                    | 6.04%                | 0.58%                      | 6.62%                   | 0.68%               | 7.30%                 | 90.63%                       | 9.37%                 |
| Community Health & Wellbeing                             | 6.94%                | 1.17%                      | 8.10%                   | 0.39%               | 8.49%                 | 95.42%                       | 4.58%                 |
| Primary Care                                             | 5.95%                | 0.43%                      | 6.39%                   | 0.79%               | 7.18%                 | 88.96%                       | 11.04%                |
| Disabilities                                             | 4.78%                | 0.51%                      | 5.29%                   | 0.73%               | 6.01%                 | 87.92%                       | 12.08%                |
| Mental Health                                            | 6.76%                | 0.64%                      | 7.41%                   | 0.34%               | 7.74%                 | 95.64%                       | 4.36%                 |
| Older People                                             | 8.30%                | 0.81%                      | 9.10%                   | 0.88%               | 9.98%                 | 91.19%                       | 8.81%                 |
| CHO Operations                                           | 5.72%                | 0.43%                      | 6.15%                   | 0.42%               | 6.57%                 | 93.57%                       | 6.43%                 |
| Community Services                                       | 6.04%                | 0.58%                      | 6.62%                   | 0.68%               | 7.30%                 | 90.63%                       | 9.37%                 |

% of Absence Non Covid-19 / Covid-19

| Health Service Absence Rate<br>- by Care Group : Jan 2024 | Certified<br>absence | Self-<br>certified<br>absence | Non<br>Covid-19<br>absence | Covid-19<br>absence | Total<br>absence<br>rate | Medical &<br>Dental | Nursing &<br>Midwifery | Health &<br>Social Care<br>Professionals | Management &<br>Administrative | General<br>Support | Patient &<br>Client Care |
|-----------------------------------------------------------|----------------------|-------------------------------|----------------------------|---------------------|--------------------------|---------------------|------------------------|------------------------------------------|--------------------------------|--------------------|--------------------------|
| CHO 3                                                     | 6.04%                | 0.58%                         | 6.62%                      | 0.68%               | 7.30%                    | 4.52%               | 8.13%                  | 5.49%                                    | 7.03%                          | 7.06%              | 7.90%                    |
| Community Health & Wellbeing                              | 6.94%                | 1.17%                         | 8.10%                      | 0.39%               | 8.49%                    |                     | 0.00%                  | 15.70%                                   | 10.34%                         |                    | 5.84%                    |
| Primary Care                                              | 5.95%                | 0.43%                         | 6.39%                      | 0.79%               | 7.18%                    | 2.39%               | 10.16%                 | 6.37%                                    | 7.16%                          | 2.10%              | 5.35%                    |
| Disabilities                                              | 4.78%                | 0.51%                         | 5.29%                      | 0.73%               | 6.01%                    | 0.00%               | 4.95%                  | 5.96%                                    | 3.77%                          | 3.50%              | 6.86%                    |
| Mental Health                                             | 6.76%                | 0.64%                         | 7.41%                      | 0.34%               | 7.74%                    | 5.67%               | 8.51%                  | 3.38%                                    | 9.70%                          | 7.40%              | 11.23%                   |
| Older People                                              | 8.30%                | 0.81%                         | 9.10%                      | 0.88%               | 9.98%                    | 9.96%               | 9.83%                  | 3.84%                                    | 9.72%                          | 11.06%             | 10.74%                   |
| CHO Operations                                            | 5.72%                | 0.43%                         | 6.15%                      | 0.42%               | 6.57%                    |                     | 5.33%                  | 3.69%                                    | 6.32%                          | 8.20%              |                          |
| Community Services                                        | 6.04%                | 0.58%                         | 6.62%                      | 0.68%               | 7.30%                    | 4.52%               | 8.13%                  | 5.49%                                    | 7.03%                          | 7.06%              | 7.90%                    |

% of Absence Non Covid-19 / Covid-19