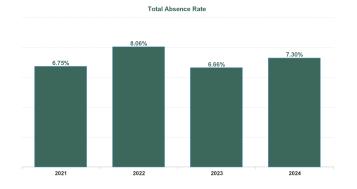

Total Absence Rate

Non Covid-19 & Covid-19 Absence

| Year /<br>Month | Certified<br>absence | Self-<br>certified<br>absence | Non<br>Covid-19<br>absence | Covid-19<br>absence | Total<br>absence<br>rate | Medical &<br>Dental | Nursing &<br>Midwifery | Health &<br>Social Care<br>Professionals | Management &<br>Administrative | General<br>Support | Patient &<br>Client Care |
|-----------------|----------------------|-------------------------------|----------------------------|---------------------|--------------------------|---------------------|------------------------|------------------------------------------|--------------------------------|--------------------|--------------------------|
| Jan 2024        | 6.04%                | 0.58%                         | 6.62%                      | 0.68%               | 7.30%                    | 4.52%               | 8.13%                  | 5.49%                                    | 7.03%                          | 7.06%              | 7.90%                    |
| 2024            | 6.04%                | 0.58%                         | 6.62%                      | 0.68%               | 7.30%                    | 4.52%               | 8.13%                  | 5.49%                                    | 7.03%                          | 7.06%              | 7.90%                    |
| Dec 2023        | 5.87%                | 0.56%                         | 6.43%                      | 0.56%               | 6.99%                    | 3.88%               | 7.71%                  | 5.50%                                    | 6.52%                          | 6.78%              | 7.52%                    |
| Nov 2023        | 5.65%                | 0.49%                         | 6.14%                      | 0.46%               | 6.60%                    | 3.43%               | 8.49%                  | 4.81%                                    | 4.99%                          | 6.67%              | 6.88%                    |
| Oct 2023        | 5.89%                | 0.48%                         | 6.37%                      | 0.54%               | 6.91%                    | 3.57%               | 8.27%                  | 5.07%                                    | 5.79%                          | 7.04%              | 7.43%                    |
| Sep 2023        | 5.84%                | 0.44%                         | 6.28%                      | 1.06%               | 7.35%                    | 4.33%               | 8.58%                  | 5.26%                                    | 6.49%                          | 8.90%              | 7.76%                    |
| Aug 2023        | 6.00%                | 0.44%                         | 6.45%                      | 0.84%               | 7.28%                    | 4.76%               | 8.51%                  | 5.12%                                    | 6.31%                          | 8.83%              | 7.64%                    |
| Jul 2023        | 5.54%                | 0.44%                         | 5.98%                      | 0.47%               | 6.45%                    | 3.53%               | 8.09%                  | 4.24%                                    | 5.14%                          | 7.25%              | 6.74%                    |
| Jun 2023        | 5.11%                | 0.43%                         | 5.54%                      | 0.29%               | 5.83%                    | 3.73%               | 7.24%                  | 3.61%                                    | 4.19%                          | 8.45%              | 6.09%                    |
| May 2023        | 5.37%                | 0.41%                         | 5.78%                      | 0.45%               | 6.23%                    | 3.46%               | 7.94%                  | 3.94%                                    | 4.53%                          | 6.74%              | 6.78%                    |
| Apr 2023        | 5.58%                | 0.45%                         | 6.03%                      | 0.41%               | 6.43%                    | 3.53%               | 7.85%                  | 4.40%                                    | 5.61%                          | 6.13%              | 6.80%                    |
| Mar 2023        | 5.32%                | 0.50%                         | 5.82%                      | 0.38%               | 6.20%                    | 4.24%               | 6.53%                  | 5.19%                                    | 5.54%                          | 4.71%              | 7.07%                    |
| Feb 2023        | 5.14%                | 0.42%                         | 5.56%                      | 0.49%               | 6.05%                    | 2.52%               | 7.02%                  | 4.31%                                    | 5.59%                          | 4.62%              | 6.79%                    |
| Jan 2023        | 6.24%                | 0.52%                         | 6.77%                      | 0.74%               | 7.51%                    | 2.65%               | 8.58%                  | 6.45%                                    | 7.12%                          | 5.13%              | 8.10%                    |
| 2023            | 5.63%                | 0.47%                         | 6.10%                      | 0.56%               | 6.66%                    | 3.64%               | 7.91%                  | 4.83%                                    | 5.63%                          | 6.76%              | 7.14%                    |
| Dec 2022        | 6.69%                | 0.67%                         | 7.36%                      | 1.03%               | 8.39%                    | 3.73%               | 9.74%                  | 6.68%                                    | 7.49%                          | 6.53%              | 9.07%                    |
| Nov 2022        | 5.76%                | 0.55%                         | 6.31%                      | 0.70%               | 7.00%                    | 4.66%               | 8.08%                  | 5.34%                                    | 7.16%                          | 6.59%              | 7.17%                    |
| Oct 2022        | 5.49%                | 0.51%                         | 6.00%                      | 0.91%               | 6.90%                    | 3.52%               | 8.32%                  | 4.35%                                    | 7.18%                          | 6.34%              | 7.28%                    |
| Sep 2022        | 5.17%                | 0.47%                         | 5.64%                      | 0.59%               | 6.23%                    | 2.99%               | 7.94%                  | 3.91%                                    | 5.16%                          | 5.77%              | 6.74%                    |
| Aug 2022        | 5.39%                | 0.40%                         | 5.79%                      | 0.73%               | 6.52%                    | 3.24%               | 8.30%                  | 4.69%                                    | 6.51%                          | 4.58%              | 6.51%                    |
| Jul 2022        | 5.79%                | 0.34%                         | 6.13%                      | 2.34%               | 8.47%                    | 4.73%               | 9.95%                  | 6.80%                                    | 7.74%                          | 6.27%              | 8.90%                    |
| Jun 2022        | 5.13%                | 0.48%                         | 5.60%                      | 1.87%               | 7.47%                    | 5.97%               | 8.83%                  | 5.23%                                    | 6.14%                          | 7.04%              | 8.05%                    |
| May 2022        | 4.97%                | 0.43%                         | 5.40%                      | 1.18%               | 6.58%                    | 5.57%               | 7.76%                  | 3.92%                                    | 5.08%                          | 7.09%              | 7.38%                    |
| Apr 2022        | 5.67%                | 0.37%                         | 6.04%                      | 3.06%               | 9.10%                    | 7.84%               | 9.71%                  | 8.04%                                    | 6.47%                          | 9.26%              | 10.05%                   |
| Mar 2022        | 4.92%                | 0.44%                         | 5.36%                      | 4.73%               | 10.09%                   | 8.18%               | 11.41%                 | 8.19%                                    | 9.65%                          | 9.10%              | 10.34%                   |
| Feb 2022        | 4.86%                | 0.39%                         | 5.25%                      | 3.28%               | 8.53%                    | 8.80%               | 10.21%                 | 6.55%                                    | 7.03%                          | 6.48%              | 8.92%                    |
| Jan 2022        | 5.07%                | 0.30%                         | 5.37%                      | 5.96%               | 11.33%                   | 9.00%               | 13.14%                 | 10.12%                                   | 9.62%                          | 11.26%             | 11.15%                   |
| 2022            | 5.40%                | 0.45%                         | 5.85%                      | 2.21%               | 8.06%                    | 5.58%               | 9.46%                  | 6.12%                                    | 7.10%                          | 7.23%              | 8.48%                    |
| Dec 2021        | 5.52%                | 0.36%                         | 5.87%                      | 2.77%               | 8.65%                    | 4.87%               | 9.59%                  | 8.38%                                    | 7.10%                          | 6.43%              | 9.07%                    |
| Nov 2021        | 5.26%                | 0.64%                         | 5.90%                      | 2.46%               | 8.36%                    | 3.05%               | 10.00%                 | 6.77%                                    | 6.67%                          | 6.02%              | 9.15%                    |
| Oct 2021        | 5.40%                | 0.53%                         | 5.92%                      | 1.57%               | 7.49%                    | 3.66%               | 9.17%                  | 5.64%                                    | 5.88%                          | 7.11%              | 7.81%                    |
| Sep 2021        | 5.60%                | 0.40%                         | 6.00%                      | 0.98%               | 6.99%                    | 7.69%               | 8.48%                  | 4.57%                                    | 5.33%                          | 7.71%              | 7.24%                    |
| Aug 2021        | 5.24%                | 0.36%                         | 5.60%                      | 0.72%               | 6.32%                    | 6.20%               | 6.78%                  | 5.14%                                    | 4.69%                          | 5.10%              | 7.14%                    |
| Jul 2021        | 4.97%                | 0.35%                         | 5.33%                      | 0.49%               | 5.82%                    | 4.55%               | 7.02%                  | 4.47%                                    | 3.81%                          | 5.33%              | 6.21%                    |
| Jun 2021        | 4.68%                | 0.40%                         | 5.09%                      | 0.54%               | 5.62%                    | 1.83%               | 6.70%                  | 4.86%                                    | 4.37%                          | 5.90%              | 5.73%                    |
| May 2021        | 4.45%                | 0.33%                         | 4.77%                      | 0.58%               | 5.35%                    | 1.12%               | 5.77%                  | 4.25%                                    | 3.88%                          | 7.18%              | 6.00%                    |
| Apr 2021        | 4.21%                | 0.27%                         | 4.49%                      | 0.58%               | 5.07%                    | 2.29%               | 5.75%                  | 3.69%                                    | 3.35%                          | 6.93%              | 5.57%                    |
| Mar 2021        | 4.51%                | 0.32%                         | 4.83%                      | 0.67%               | 5.50%                    | 1.72%               | 6.77%                  | 4.35%                                    | 4.29%                          | 4.87%              | 5.76%                    |
| Feb 2021        | 4.87%                | 0.49%                         | 5.36%                      | 1.17%               | 6.53%                    | 2.20%               | 8.42%                  | 5.24%                                    | 3.38%                          | 6.87%              | 6.94%                    |
| Jan 2021        | 4.89%                | 0.21%                         | 5.10%                      | 3.93%               | 9.03%                    | 5.88%               | 11.30%                 | 7.66%                                    | 5.12%                          | 9.63%              | 9.08%                    |
| 2021            | 4.97%                | 0.39%                         | 5.36%                      | 1.39%               | 6.75%                    | 3.77%               | 7.99%                  | 5.43%                                    | 4.84%                          | 6.59%              | 7.16%                    |