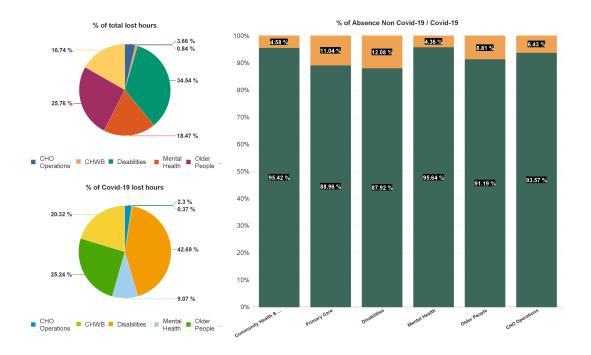

| Health Service Absence Rate<br>- by Care Group: Jan 2024 | Certified<br>absence | Self- certified<br>absence | Non Covid-19<br>absence | Covid-19<br>absence | Total absence<br>rate | % Non<br>Covid-19<br>absence | % Covid-19<br>absence |
|----------------------------------------------------------|----------------------|----------------------------|-------------------------|---------------------|-----------------------|------------------------------|-----------------------|
| CHO 3                                                    | 6.04%                | 0.58%                      | 6.62%                   | 0.68%               | 7.30%                 | 90.63%                       | 9.37%                 |
| Community Health & Wellbeing                             | 6.94%                | 1.17%                      | 8.10%                   | 0.39%               | 8.49%                 | 95.42%                       | 4.58%                 |
| Primary Care                                             | 5.95%                | 0.43%                      | 6.39%                   | 0.79%               | 7.18%                 | 88.96%                       | 11.04%                |
| Disabilities                                             | 4.78%                | 0.51%                      | 5.29%                   | 0.73%               | 6.01%                 | 87.92%                       | 12.08%                |
| Mental Health                                            | 6.76%                | 0.64%                      | 7.41%                   | 0.34%               | 7.74%                 | 95.64%                       | 4.36%                 |
| Older People                                             | 8.30%                | 0.81%                      | 9.10%                   | 0.88%               | 9.98%                 | 91.19%                       | 8.81%                 |
| CHO Operations                                           | 5.72%                | 0.43%                      | 6.15%                   | 0.42%               | 6.57%                 | 93.57%                       | 6.43%                 |
| Community Services                                       | 6.04%                | 0.58%                      | 6.62%                   | 0.68%               | 7.30%                 | 90.63%                       | 9.37%                 |

% of Absence Non Covid-19 / Covid-19

| Health Service Absence Rate<br>- by Care Group : Jan 2024 | Certified<br>absence | Self-<br>certified<br>absence | Non<br>Covid-19<br>absence | Covid-19<br>absence | Total<br>absence<br>rate | Medical &<br>Dental | Nursing &<br>Midwifery | Health &<br>Social Care<br>Professionals | Management &<br>Administrative | General<br>Support | Patient &<br>Client Care |
|-----------------------------------------------------------|----------------------|-------------------------------|----------------------------|---------------------|--------------------------|---------------------|------------------------|------------------------------------------|--------------------------------|--------------------|--------------------------|
| CHO 3                                                     | 6.04%                | 0.58%                         | 6.62%                      | 0.68%               | 7.30%                    | 4.52%               | 8.13%                  | 5.49%                                    | 7.03%                          | 7.06%              | 7.90%                    |
| Community Health & Wellbeing                              | 6.94%                | 1.17%                         | 8.10%                      | 0.39%               | 8.49%                    |                     | 0.00%                  | 15.70%                                   | 10.34%                         |                    | 5.84%                    |
| Primary Care                                              | 5.95%                | 0.43%                         | 6.39%                      | 0.79%               | 7.18%                    | 2.39%               | 10.16%                 | 6.37%                                    | 7.16%                          | 2.10%              | 5.35%                    |
| Disabilities                                              | 4.78%                | 0.51%                         | 5.29%                      | 0.73%               | 6.01%                    | 0.00%               | 4.95%                  | 5.96%                                    | 3.77%                          | 3.50%              | 6.86%                    |
| Mental Health                                             | 6.76%                | 0.64%                         | 7.41%                      | 0.34%               | 7.74%                    | 5.67%               | 8.51%                  | 3.38%                                    | 9.70%                          | 7.40%              | 11.23%                   |
| Older People                                              | 8.30%                | 0.81%                         | 9.10%                      | 0.88%               | 9.98%                    | 9.96%               | 9.83%                  | 3.84%                                    | 9.72%                          | 11.06%             | 10.74%                   |
| CHO Operations                                            | 5.72%                | 0.43%                         | 6.15%                      | 0.42%               | 6.57%                    |                     | 5.33%                  | 3.69%                                    | 6.32%                          | 8.20%              |                          |
| Community Services                                        | 6.04%                | 0.58%                         | 6.62%                      | 0.68%               | 7.30%                    | 4.52%               | 8.13%                  | 5.49%                                    | 7.03%                          | 7.06%              | 7.90%                    |

% of Absence Non Covid-19 / Covid-19