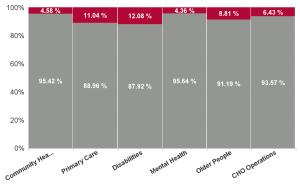

| Health Service Absence Rate<br>- by Care Group: Jan 2024 | Certified<br>absence | Self- certified<br>absence | Non Covid-19<br>absence | Covid-19<br>absence | Total absence<br>rate | % Non<br>Covid-19<br>absence | % Covid-19<br>absence |
|----------------------------------------------------------|----------------------|----------------------------|-------------------------|---------------------|-----------------------|------------------------------|-----------------------|
| CHO 3                                                    | 6.04%                | 0.58%                      | 6.62%                   | 0.68%               | 7.30%                 | 90.63%                       | 9.37%                 |
| Community Health & Wellbeing                             | 6.94%                | 1.17%                      | 8.10%                   | 0.39%               | 8.49%                 | 95.42%                       | 4.58%                 |
| Primary Care                                             | 5.95%                | 0.43%                      | 6.39%                   | 0.79%               | 7.18%                 | 88.96%                       | 11.04%                |
| Disabilities                                             | 4.78%                | 0.51%                      | 5.29%                   | 0.73%               | 6.01%                 | 87.92%                       | 12.08%                |
| Mental Health                                            | 6.76%                | 0.64%                      | 7.41%                   | 0.34%               | 7.74%                 | 95.64%                       | 4.36%                 |
| Older People                                             | 8.30%                | 0.81%                      | 9.10%                   | 0.88%               | 9.98%                 | 91.19%                       | 8.81%                 |
| CHO Operations                                           | 5.72%                | 0.43%                      | 6.15%                   | 0.42%               | 6.57%                 | 93.57%                       | 6.43%                 |
| Community Services                                       | 6.04%                | 0.58%                      | 6.62%                   | 0.68%               | 7.30%                 | 90.63%                       | 9.37%                 |