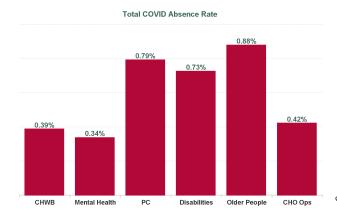

| Health Service Absence Rate<br>- by Care Group: Jan 2024 | Certified<br>absence | Self- certified<br>absence | Non Covid-19<br>absence | Covid-19<br>absence | Total absence<br>rate | % Non<br>Covid-19<br>absence | % Covid-19<br>absence |
|----------------------------------------------------------|----------------------|----------------------------|-------------------------|---------------------|-----------------------|------------------------------|-----------------------|
| CHO 3                                                    | 6.04%                | 0.58%                      | 6.62%                   | 0.68%               | 7.30%                 | 90.63%                       | 9.37%                 |
| Community Health & Wellbeing                             | 6.94%                | 1.17%                      | 8.10%                   | 0.39%               | 8.49%                 | 95.42%                       | 4.58%                 |
| Primary Care                                             | 5.95%                | 0.43%                      | 6.39%                   | 0.79%               | 7.18%                 | 88.96%                       | 11.04%                |
| Disabilities                                             | 4.78%                | 0.51%                      | 5.29%                   | 0.73%               | 6.01%                 | 87.92%                       | 12.08%                |
| Mental Health                                            | 6.76%                | 0.64%                      | 7.41%                   | 0.34%               | 7.74%                 | 95.64%                       | 4.36%                 |
| Older People                                             | 8.30%                | 0.81%                      | 9.10%                   | 0.88%               | 9.98%                 | 91.19%                       | 8.81%                 |
| CHO Operations                                           | 5.72%                | 0.43%                      | 6.15%                   | 0.42%               | 6.57%                 | 93.57%                       | 6.43%                 |
| Community Services                                       | 6.04%                | 0.58%                      | 6.62%                   | 0.68%               | 7.30%                 | 90.63%                       | 9.37%                 |