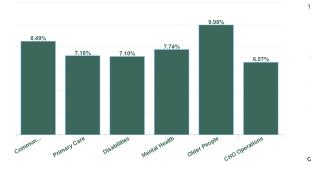

% of Absence Non Covid-19 / Covid-19

| Health Service Absence Rate<br>- by Care Group: Jan 2024 | Certified<br>absence | Self- certified<br>absence | Non Covid-19<br>absence | Covid-19<br>absence | Total absence<br>rate | % Non<br>Covid-19<br>absence | % Covid-19<br>absence |
|----------------------------------------------------------|----------------------|----------------------------|-------------------------|---------------------|-----------------------|------------------------------|-----------------------|
| CHO 3                                                    | 6.04%                | 0.58%                      | 6.62%                   | 0.68%               | 7.30%                 | 90.63%                       | 9.37%                 |
| Community Health & Wellbeing                             | 6.94%                | 1.17%                      | 8.10%                   | 0.39%               | 8.49%                 | 95.42%                       | 4.58%                 |
| Primary Care                                             | 5.95%                | 0.43%                      | 6.39%                   | 0.79%               | 7.18%                 | 88.96%                       | 11.04%                |
| Disabilities                                             | 4.78%                | 0.51%                      | 5.29%                   | 0.73%               | 6.01%                 | 87.92%                       | 12.08%                |
| Mental Health                                            | 6.76%                | 0.64%                      | 7.41%                   | 0.34%               | 7.74%                 | 95.64%                       | 4.36%                 |
| Older People                                             | 8.30%                | 0.81%                      | 9.10%                   | 0.88%               | 9.98%                 | 91.19%                       | 8.81%                 |
| CHO Operations                                           | 5.72%                | 0.43%                      | 6.15%                   | 0.42%               | 6.57%                 | 93.57%                       | 6.43%                 |
| Community Services                                       | 6.04%                | 0.58%                      | 6.62%                   | 0.68%               | 7.30%                 | 90.63%                       | 9.37%                 |