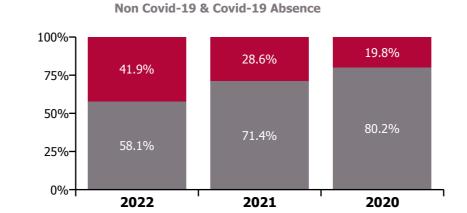

0%+

Avista Limerick

Avista Roscrea Bros. of Charity, Clare

Non Covid-19 & Covid-19 Absence

#### Non Covid-19 & Covid-19 Absence

#### **Total absence rate**

CHO 3 Section 38's

| Year/ month | Avista Limerick | Avista Roscrea | Bros. of Charity,<br>Clare | Bros. of Charity,<br>Limerick | Section 38<br>Voluntary<br>Agencies | Certified<br>absence | Self-<br>certified<br>absence | Non<br>Covid-19<br>absence | Covid-19<br>absence | Total<br>absence<br>rate |
|-------------|-----------------|----------------|----------------------------|-------------------------------|-------------------------------------|----------------------|-------------------------------|----------------------------|---------------------|--------------------------|
| 2022        | 6.9%            | 7.3%           | 6.5%                       | 8.8%                          | 7.5%                                | 4.1%                 | 0.3%                          | 4.3%                       | 3.1%                | 7.5%                     |
| Jul 2022    | 6.2%            | 6.4%           | 6.4%                       | 9.0%                          | 7.1%                                | 4.5%                 | 0.3%                          | 4.7%                       | 2.4%                | 7.1%                     |
| Jun 2022    | 3.9%            |                |                            | 7.2%                          | 5.6%                                | 3.7%                 | 0.4%                          | 4.1%                       | 1.5%                | 5.6%                     |
| May 2022    | 5.4%            | 4.5%           |                            | 6.7%                          | 5.4%                                | 3.8%                 | 0.3%                          | 4.2%                       | 1.2%                | 5.4%                     |
| Apr 2022    | 8.3%            | 9.4%           | 4.8%                       | 10.6%                         | 8.5%                                | 4.6%                 | 0.2%                          | 4.8%                       | 3.7%                | 8.5%                     |
| Mar 2022    | 8.1%            |                | 8.3%                       | 8.0%                          | 8.3%                                | 3.7%                 | 0.3%                          | 3.9%                       | 4.4%                | 8.3%                     |
| Feb 2022    | 8.3%            | 8.4%           | 6.3%                       | 8.0%                          | 7.7%                                | 3.7%                 | 0.3%                          | 4.0%                       | 3.8%                | 7.7%                     |
| Jan 2022    | 8.5%            | 7.8%           | 9.4%                       | 12.5%                         | 9.7%                                | 4.6%                 | 0.2%                          | 4.8%                       | 4.9%                | 9.7%                     |
| 2021        | 4.9%            | 4.8%           | 6.0%                       | 6.8%                          | 5.7%                                | 3.8%                 | 0.3%                          | 4.1%                       | 1.6%                | 5.7%                     |
| Dec 2021    | 5.5%            | 8.6%           | 8.3%                       | 9.3%                          | 7.8%                                | 4.7%                 | 0.2%                          | 4.9%                       | 2.8%                | 7.8%                     |
| Nov 2021    | 6.6%            |                |                            | 8.2%                          | 7.6%                                | 4.3%                 | 0.4%                          | 4.7%                       | 2.9%                | 7.6%                     |
| Oct 2021    | 6.6%            | 3.4%           |                            | 7.3%                          | 6.3%                                | 4.0%                 | 0.4%                          | 4.4%                       | 1.9%                | 6.3%                     |
| Sep 2021    | 5.1%            | 4.2%           | 5.4%                       | 6.0%                          | 5.3%                                | 4.1%                 | 0.2%                          | 4.3%                       | 1.0%                | 5.3%                     |
| Aug 2021    | 3.9%            | 3.4%           | 5.0%                       | 6.0%                          | 4.6%                                | 3.7%                 | 0.2%                          | 3.9%                       | 0.8%                | 4.6%                     |
| Jul 2021    | 1.7%            | 3.5%           | 5.0%                       | 5.8%                          | 3.9%                                | 3.2%                 | 0.2%                          | 3.4%                       | 0.6%                | 3.9%                     |
| Jun 2021    | 3.4%            | 3.3%           | 4.7%                       | 6.1%                          | 4.5%                                | 3.4%                 | 0.3%                          | 3.7%                       | 0.7%                | 4.5%                     |
| May 2021    | 4.7%            | 4.0%           | 4.7%                       | 5.3%                          | 4.8%                                | 3.5%                 | 0.3%                          | 3.8%                       | 1.0%                | 4.8%                     |
| Apr 2021    | 3.6%            | 2.6%           |                            | 4.6%                          | 3.9%                                | 2.8%                 | 0.2%                          | 3.0%                       | 0.9%                | 3.9%                     |
| Mar 2021    | 4.4%            | 3.7%           | 4.7%                       | 4.7%                          | 4.4%                                | 3.4%                 | 0.3%                          | 3.6%                       | 0.8%                | 4.4%                     |
| Feb 2021    | 5.5%            |                |                            | 5.9%                          | 5.9%                                | 4.1%                 | 0.6%                          | 4.7%                       | 1.2%                | 5.9%                     |
| Jan 2021    | 7.6%            | 6.4%           | 8.4%                       | 11.5%                         | 8.9%                                | 4.1%                 | 0.1%                          | 4.2%                       | 4.7%                | 8.9%                     |
| 2020        | 5.0%            | 4.5%           | 4.4%                       | 6.3%                          | 5.2%                                | 4.0%                 | 0.2%                          | 4.2%                       | 1.0%                | 5.2%                     |
| Dec 2020    | 4.0%            | 4.0%           | 4.1%                       | 6.2%                          | 4.7%                                | 3.6%                 | 0.1%                          | 3.7%                       | 1.0%                | 4.7%                     |
| Nov 2020    | 4.1%            |                | 4.7%                       | 6.1%                          | 5.0%                                | 3.8%                 | 0.2%                          | 4.0%                       | 1.0%                | 5.0%                     |
| Oct 2020    | 4.3%            |                | 4.6%                       | 7.9%                          | 5.4%                                | 3.7%                 | 0.2%                          | 3.8%                       | 1.6%                | 5.4%                     |
| Sep 2020    | 4.9%            | 3.2%           | 3.2%                       | 7.2%                          | 5.0%                                | 3.6%                 | 0.1%                          | 3.7%                       | 1.3%                | 5.0%                     |
| Aug 2020    | 5.5%            | 4.5%           | 4.7%                       | 7.4%                          | 5.8%                                | 4.3%                 | 0.2%                          | 4.5%                       | 1.3%                | 5.8%                     |
| Jul 2020    | 4.7%            |                |                            | 3.6%                          | 3.8%                                | 3.4%                 | 0.2%                          | 3.6%                       | 0.3%                | 3.8%                     |
| Jun 2020    | 5.4%            | 2.2%           |                            | 5.6%                          | 4.8%                                | 3.6%                 | 0.2%                          | 3.8%                       | 1.1%                | 4.8%                     |
| May 2020    | 5.2%            | 4.0%           | 4.9%                       | 8.5%                          | 6.0%                                | 4.1%                 | 0.1%                          | 4.2%                       | 1.8%                | 6.0%                     |
| Apr 2020    | 6.6%            | 8.3%           | 3.8%                       | 5.4%                          | 6.0%                                | 5.1%                 | 0.1%                          | 5.2%                       | 0.8%                | 6.0%                     |
| Mar 2020    | 6.7%            | 7.6%           | 5.1%                       | 7.6%                          | 6.8%                                | 4.4%                 | 0.2%                          | 4.6%                       | 2.2%                | 6.8%                     |
| Feb 2020    | 4.4%            | 5.1%           | 4.2%                       | 3.9%                          | 4.3%                                | 4.0%                 | 0.3%                          | 4.3%                       |                     | 4.3%                     |
| Jan 2020    | 4.8%            | 4.5%           | 5.0%                       | 5.5%                          | 5.0%                                | 4.6%                 | 0.4%                          | 5.0%                       |                     | 5.0%                     |
| 2019        | 3.9%            |                |                            | 5.6%                          | 4.3%                                | 4.0%                 | 0.3%                          | 4.3%                       |                     | 4.3%                     |
| Dec 2019    | 4.4%            |                |                            | 5.8%                          | 4.0%                                | 3.7%                 | 0.3%                          | 4.0%                       |                     | 4.0%                     |
| Nov 2019    | 4.8%            |                |                            | 5.7%                          | 4.9%                                | 4.6%                 | 0.3%                          | 4.9%                       |                     | 4.9%                     |
| Oct 2019    | 4.8%            |                |                            | 5.8%                          | 4.9%                                | 4.6%                 | 0.3%                          | 4.9%                       |                     | 4.9%                     |
| Sep 2019    | 4.3%            |                |                            | 5.7%                          | 4.2%                                | 3.9%                 | 0.3%                          | 4.2%                       |                     | 4.2%                     |
| Aug 2019    | 3.8%            |                |                            | 5.5%                          | 4.2%                                | 4.0%                 | 0.2%                          | 4.2%                       |                     | 4.2%                     |
| Jul 2019    | 3.1%            |                |                            | 6.1%                          | 4.2%                                | 4.0%                 | 0.2%                          | 4.2%                       |                     | 4.2%                     |
| Jun 2019    | 4.1%            |                |                            | 5.8%                          | 4.4%                                | 4.1%                 | 0.3%                          | 4.4%                       |                     | 4.4%                     |
| May 2019    | 3.8%            |                |                            | 5.3%                          | 4.2%                                | 3.9%                 | 0.3%                          | 4.2%                       |                     | 4.2%                     |
| Apr 2019    | 4.3%            |                |                            | 5.8%                          | 4.6%                                | 4.3%                 | 0.3%                          | 4.6%                       |                     | 4.6%                     |
| Mar 2019    | 3.5%            |                |                            | 4.7%                          | 4.0%                                | 3.8%                 | 0.3%                          | 4.0%                       |                     | 4.0%                     |
| Feb 2019    | 3.2%            |                |                            | 5.1%                          | 4.3%                                | 3.8%                 | 0.4%                          | 4.3%                       |                     | 4.3%                     |
| Jan 2019    | 3.0%            |                |                            | 5.6%                          | 4.6%                                | 3.7%                 | 0.9%                          | 4.6%                       |                     | 4.6%                     |