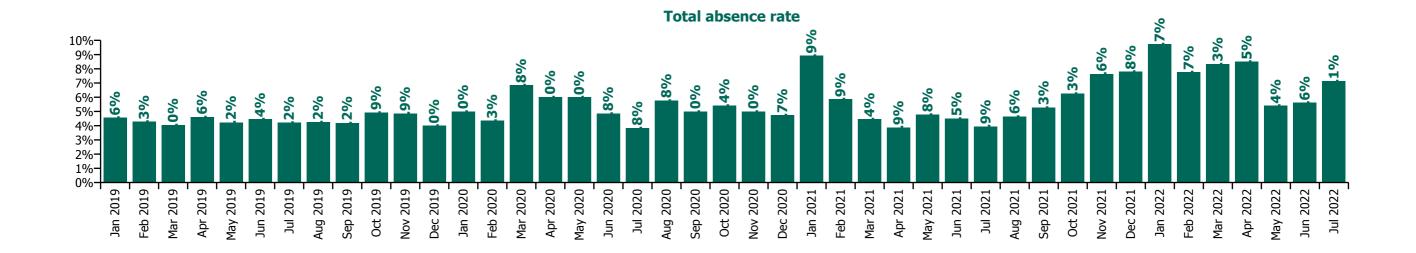

#### **Total absence rate**

CHO 3 Section 38's

| Year/ month | Avista Limerick | Avista Roscrea | Bros. of Charity,<br>Clare | Bros. of Charity,<br>Limerick | Section 38<br>Voluntary<br>Agencies | Certified<br>absence | Self-<br>certified<br>absence | Non<br>Covid-19<br>absence | Covid-19<br>absence | Total<br>absence<br>rate |
|-------------|-----------------|----------------|----------------------------|-------------------------------|-------------------------------------|----------------------|-------------------------------|----------------------------|---------------------|--------------------------|
| 2022        | 6.9%            | 7.3%           | 6.5%                       | 8.8%                          | 7.5%                                | 4.1%                 | 0.3%                          | 4.3%                       | 3.1%                | 7.5%                     |
| Jul 2022    | 6.2%            | 6.4%           | 6.4%                       | 9.0%                          | 7.1%                                | 4.5%                 | 0.3%                          | 4.7%                       | 2.4%                | 7.1%                     |
| Jun 2022    | 3.9%            |                |                            | 7.2%                          | 5.6%                                | 3.7%                 | 0.4%                          | 4.1%                       | 1.5%                | 5.6%                     |
| May 2022    | 5.4%            | 4.5%           |                            | 6.7%                          | 5.4%                                | 3.8%                 | 0.3%                          | 4.2%                       | 1.2%                | 5.4%                     |
| Apr 2022    | 8.3%            | 9.4%           | 4.8%                       | 10.6%                         | 8.5%                                | 4.6%                 | 0.2%                          | 4.8%                       | 3.7%                | 8.5%                     |
| Mar 2022    | 8.1%            |                | 8.3%                       | 8.0%                          | 8.3%                                | 3.7%                 | 0.3%                          | 3.9%                       | 4.4%                | 8.3%                     |
| Feb 2022    | 8.3%            | 8.4%           | 6.3%                       | 8.0%                          | 7.7%                                | 3.7%                 | 0.3%                          | 4.0%                       | 3.8%                | 7.7%                     |
| Jan 2022    | 8.5%            | 7.8%           | 9.4%                       | 12.5%                         | 9.7%                                | 4.6%                 | 0.2%                          | 4.8%                       | 4.9%                | 9.7%                     |
| 2021        | 4.9%            | 4.8%           | 6.0%                       | 6.8%                          | 5.7%                                | 3.8%                 | 0.3%                          | 4.1%                       | 1.6%                | 5.7%                     |
| Dec 2021    | 5.5%            | 8.6%           | 8.3%                       | 9.3%                          | 7.8%                                | 4.7%                 | 0.2%                          | 4.9%                       | 2.8%                | 7.8%                     |
| Nov 2021    | 6.6%            |                |                            | 8.2%                          | 7.6%                                | 4.3%                 | 0.4%                          | 4.7%                       | 2.9%                | 7.6%                     |
| Oct 2021    | 6.6%            | 3.4%           |                            | 7.3%                          | 6.3%                                | 4.0%                 | 0.4%                          | 4.4%                       | 1.9%                | 6.3%                     |
| Sep 2021    | 5.1%            | 4.2%           | 5.4%                       | 6.0%                          | 5.3%                                | 4.1%                 | 0.2%                          | 4.3%                       | 1.0%                | 5.3%                     |
| Aug 2021    | 3.9%            | 3.4%           | 5.0%                       | 6.0%                          | 4.6%                                | 3.7%                 | 0.2%                          | 3.9%                       | 0.8%                | 4.6%                     |
| Jul 2021    | 1.7%            | 3.5%           | 5.0%                       | 5.8%                          | 3.9%                                | 3.2%                 | 0.2%                          | 3.4%                       | 0.6%                | 3.9%                     |
| Jun 2021    | 3.4%            | 3.3%           | 4.7%                       | 6.1%                          | 4.5%                                | 3.4%                 | 0.3%                          | 3.7%                       | 0.7%                | 4.5%                     |
| May 2021    | 4.7%            | 4.0%           | 4.7%                       | 5.3%                          | 4.8%                                | 3.5%                 | 0.3%                          | 3.8%                       | 1.0%                | 4.8%                     |
| Apr 2021    | 3.6%            | 2.6%           |                            | 4.6%                          | 3.9%                                | 2.8%                 | 0.2%                          | 3.0%                       | 0.9%                | 3.9%                     |
| Mar 2021    | 4.4%            | 3.7%           | 4.7%                       | 4.7%                          | 4.4%                                | 3.4%                 | 0.3%                          | 3.6%                       | 0.8%                | 4.4%                     |
| Feb 2021    | 5.5%            |                |                            | 5.9%                          | 5.9%                                | 4.1%                 | 0.6%                          | 4.7%                       | 1.2%                | 5.9%                     |
| Jan 2021    | 7.6%            | 6.4%           | 8.4%                       | 11.5%                         | 8.9%                                | 4.1%                 | 0.1%                          | 4.2%                       | 4.7%                | 8.9%                     |
| 2020        | 5.0%            | 4.5%           | 4.4%                       | 6.3%                          | 5.2%                                | 4.0%                 | 0.2%                          | 4.2%                       | 1.0%                | 5.2%                     |
| Dec 2020    | 4.0%            | 4.0%           | 4.1%                       | 6.2%                          | 4.7%                                | 3.6%                 | 0.1%                          | 3.7%                       | 1.0%                | 4.7%                     |
| Nov 2020    | 4.1%            |                | 4.7%                       | 6.1%                          | 5.0%                                | 3.8%                 | 0.2%                          | 4.0%                       | 1.0%                | 5.0%                     |
| Oct 2020    | 4.3%            |                | 4.6%                       | 7.9%                          | 5.4%                                | 3.7%                 | 0.2%                          | 3.8%                       | 1.6%                | 5.4%                     |
| Sep 2020    | 4.9%            | 3.2%           | 3.2%                       | 7.2%                          | 5.0%                                | 3.6%                 | 0.1%                          | 3.7%                       | 1.3%                | 5.0%                     |
| Aug 2020    | 5.5%            | 4.5%           | 4.7%                       | 7.4%                          | 5.8%                                | 4.3%                 | 0.2%                          | 4.5%                       | 1.3%                | 5.8%                     |
| Jul 2020    | 4.7%            |                |                            | 3.6%                          | 3.8%                                | 3.4%                 | 0.2%                          | 3.6%                       | 0.3%                | 3.8%                     |
| Jun 2020    | 5.4%            | 2.2%           |                            | 5.6%                          | 4.8%                                | 3.6%                 | 0.2%                          | 3.8%                       | 1.1%                | 4.8%                     |
| May 2020    | 5.2%            | 4.0%           | 4.9%                       | 8.5%                          | 6.0%                                | 4.1%                 | 0.1%                          | 4.2%                       | 1.8%                | 6.0%                     |
| Apr 2020    | 6.6%            | 8.3%           | 3.8%                       | 5.4%                          | 6.0%                                | 5.1%                 | 0.1%                          | 5.2%                       | 0.8%                | 6.0%                     |
| Mar 2020    | 6.7%            | 7.6%           | 5.1%                       | 7.6%                          | 6.8%                                | 4.4%                 | 0.2%                          | 4.6%                       | 2.2%                | 6.8%                     |
| Feb 2020    | 4.4%            | 5.1%           | 4.2%                       | 3.9%                          | 4.3%                                | 4.0%                 | 0.3%                          | 4.3%                       |                     | 4.3%                     |
| Jan 2020    | 4.8%            | 4.5%           | 5.0%                       | 5.5%                          | 5.0%                                | 4.6%                 | 0.4%                          | 5.0%                       |                     | 5.0%                     |
| 2019        | 3.9%            |                |                            | 5.6%                          | 4.3%                                | 4.0%                 | 0.3%                          | 4.3%                       |                     | 4.3%                     |
| Dec 2019    | 4.4%            |                |                            | 5.8%                          | 4.0%                                | 3.7%                 | 0.3%                          | 4.0%                       |                     | 4.0%                     |
| Nov 2019    | 4.8%            |                |                            | 5.7%                          | 4.9%                                | 4.6%                 | 0.3%                          | 4.9%                       |                     | 4.9%                     |
| Oct 2019    | 4.8%            |                |                            | 5.8%                          | 4.9%                                | 4.6%                 | 0.3%                          | 4.9%                       |                     | 4.9%                     |
| Sep 2019    | 4.3%            |                |                            | 5.7%                          | 4.2%                                | 3.9%                 | 0.3%                          | 4.2%                       |                     | 4.2%                     |
| Aug 2019    | 3.8%            |                |                            | 5.5%                          | 4.2%                                | 4.0%                 | 0.2%                          | 4.2%                       |                     | 4.2%                     |
| Jul 2019    | 3.1%            |                |                            | 6.1%                          | 4.2%                                | 4.0%                 | 0.2%                          | 4.2%                       |                     | 4.2%                     |
| Jun 2019    | 4.1%            |                |                            | 5.8%                          | 4.4%                                | 4.1%                 | 0.3%                          | 4.4%                       |                     | 4.4%                     |
| May 2019    | 3.8%            |                |                            | 5.3%                          | 4.2%                                | 3.9%                 | 0.3%                          | 4.2%                       |                     | 4.2%                     |
| Apr 2019    | 4.3%            |                |                            | 5.8%                          | 4.6%                                | 4.3%                 | 0.3%                          | 4.6%                       |                     | 4.6%                     |
| Mar 2019    | 3.5%            |                |                            | 4.7%                          | 4.0%                                | 3.8%                 | 0.3%                          | 4.0%                       |                     | 4.0%                     |
| Feb 2019    | 3.2%            |                |                            | 5.1%                          | 4.3%                                | 3.8%                 | 0.4%                          | 4.3%                       |                     | 4.3%                     |
| Jan 2019    | 3.0%            |                |                            | 5.6%                          | 4.6%                                | 3.7%                 | 0.9%                          | 4.6%                       |                     | 4.6%                     |