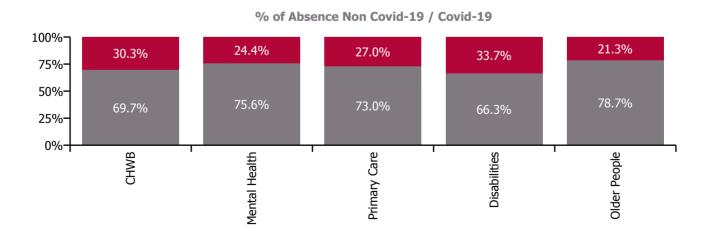

| Health Service Absence Rate - by Care<br>Group: Jul 2022 | Certified absence | Self-<br>certified<br>absence | Non<br>Covid-19<br>absence | Covid-19<br>absence | Total<br>absence<br>rate | % Non<br>Covid-19<br>absence | %<br>Covid-19<br>absence |
|----------------------------------------------------------|-------------------|-------------------------------|----------------------------|---------------------|--------------------------|------------------------------|--------------------------|
| CHO 3                                                    | 5.8%              | 0.3%                          | 6.1%                       | 2.3%                | 8.5%                     | 72.4%                        | 27.6%                    |
| Community Health & Wellbeing                             | 6.2%              | 0.6%                          | 6.8%                       | 3.0%                | 9.8%                     | 69.7%                        | 30.3%                    |
| Mental Health                                            | 6.5%              | 0.4%                          | 6.9%                       | 2.2%                | 9.2%                     | 75.6%                        | 24.4%                    |
| Primary Care                                             | 6.0%              | 0.3%                          | 6.3%                       | 2.3%                | 8.7%                     | 73.0%                        | 27.0%                    |
| Disabilities                                             | 4.4%              | 0.3%                          | 4.7%                       | 2.4%                | 7.1%                     | 66.3%                        | 33.7%                    |
| Older People                                             | 8.1%              | 0.5%                          | 8.5%                       | 2.3%                | 10.9%                    | 78.7%                        | 21.3%                    |