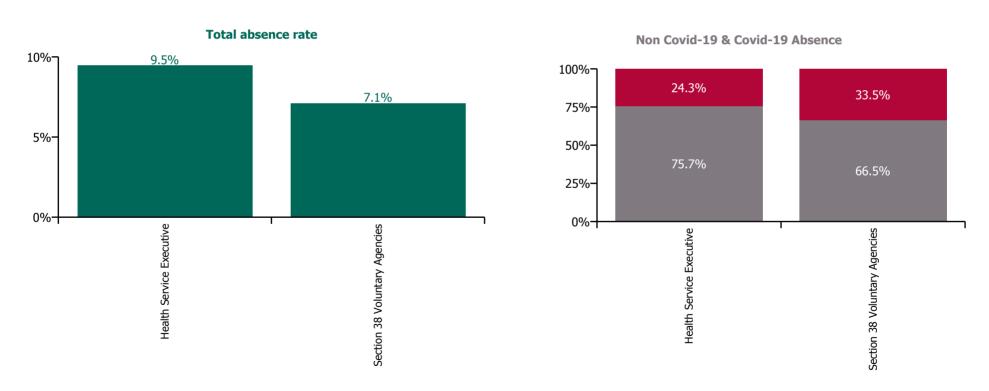

**July 2022** 

| Health Service Absence Rate - by<br>Care Group: Jul 2022 | Medical &<br>Dental | Nursing &<br>Midwifery | Health & Social<br>Care<br>Professionals | Management &<br>Administrative | General<br>Support | Patient & Client<br>Care | Certified absence | Self-<br>certified<br>absence | Non<br>Covid-19<br>absence | Covid-19<br>absence | Total<br>absence<br>rate |
|----------------------------------------------------------|---------------------|------------------------|------------------------------------------|--------------------------------|--------------------|--------------------------|-------------------|-------------------------------|----------------------------|---------------------|--------------------------|
| CHO 3                                                    | 0.0%                | 6.7%                   | 5.4%                                     | 6.9%                           | 4.8%               | 8.0%                     | 4.5%              | 0.3%                          | 4.7%                       | 2.4%                | 7.1%                     |
| Section 38 Voluntary Agencies                            | 0.0%                | 6.7%                   | 5.4%                                     | 6.9%                           | 4.8%               | 8.0%                     | 4.5%              | 0.3%                          | 4.7%                       | 2.4%                | 7.1%                     |
| Avista Limerick                                          |                     | 6.1%                   | 1.7%                                     | 10.7%                          | 5.2%               | 8.2%                     | 3.6%              | 0.1%                          | 3.7%                       | 2.5%                | 6.2%                     |
| Avista Roscrea                                           |                     | 5.3%                   | 5.0%                                     | 7.2%                           | 3.3%               | 6.9%                     | 4.3%              | 0.1%                          | 4.4%                       | 2.0%                | 6.4%                     |
| Bros. of Charity, Clare                                  | 0.0%                | 14.0%                  | 6.5%                                     | 3.0%                           |                    | 6.5%                     | 3.2%              | 0.4%                          | 3.7%                       | 2.8%                | 6.4%                     |
| Bros. of Charity, Limerick                               | 0.0%                | 8.4%                   | 7.5%                                     | 1.9%                           | 3.8%               | 10.4%                    | 6.4%              | 0.4%                          | 6.8%                       | 2.2%                | 9.0%                     |