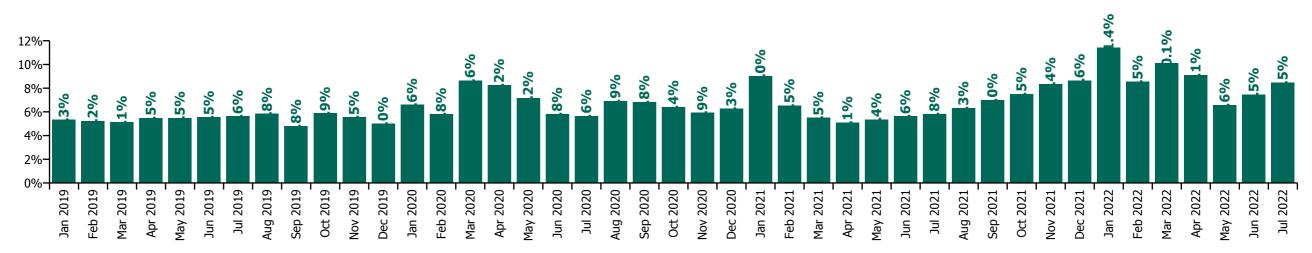

# CHO 3 by Staff Category

| Year/ month | Medical &<br>Dental | Nursing &<br>Midwifery | Health & Social<br>Care<br>Professionals | Management &<br>Administrative | General<br>Support | Patient & Client<br>Care | Certified<br>absence | Self-<br>certified<br>absence | Non<br>Covid-19<br>absence | Covid-19<br>absence | Total<br>absence rate |
|-------------|---------------------|------------------------|------------------------------------------|--------------------------------|--------------------|--------------------------|----------------------|-------------------------------|----------------------------|---------------------|-----------------------|
| 2022        | 7.1%                | 10.2%                  | 7.0%                                     | 7.4%                           | 8.1%               | 9.3%                     | 5.2%                 | 0.4%                          | 5.6%                       | 3.2%                | 8.8%                  |
| Jul 2022    | 4.7%                | 10.0%                  | 6.8%                                     | 7.7%                           | 6.3%               | 8.9%                     | 5.8%                 | 0.3%                          | 6.1%                       | 2.3%                | 8.5%                  |
| Jun 2022    | 6.0%                | 8.8%                   | 5.2%                                     | 6.1%                           | 7.0%               | 8.1%                     | 5.1%                 | 0.5%                          | 5.6%                       | 1.9%                | 7.5%                  |
| May 2022    | 5.6%                | 7.8%                   | 3.9%                                     | 5.1%                           | 7.1%               | 7.4%                     | 5.0%                 | 0.4%                          | 5.4%                       | 1.2%                | 6.6%                  |
| Apr 2022    | 7.8%                | 9.7%                   | 8.0%                                     | 6.5%                           | 9.3%               | 10.1%                    | 5.7%                 | 0.4%                          | 6.0%                       | 3.1%                | 9.1%                  |
| Mar 2022    | 8.2%                | 11.4%                  | 8.2%                                     | 9.7%                           | 9.1%               | 10.3%                    | 4.9%                 | 0.4%                          | 5.4%                       | 4.7%                | 10.1%                 |
| Feb 2022    | 8.8%                | 10.2%                  | 6.6%                                     | 7.0%                           | 6.5%               | 8.9%                     | 4.9%                 | 0.4%                          | 5.2%                       | 3.3%                | 8.5%                  |
| Jan 2022    | 9.0%                | 13.1%                  | 10.1%                                    | 9.6%                           | 11.3%              | 11.1%                    | 5.1%                 | 0.3%                          | 5.4%                       | 6.0%                | 11.4%                 |
| 2021        | 3.8%                | 8.0%                   | 5.4%                                     | 4.8%                           | 6.6%               | 7.2%                     | 5.0%                 | 0.4%                          | 5.4%                       | 1.4%                | 6.7%                  |
| Dec 2021    | 4.9%                | 9.6%                   | 8.4%                                     | 7.1%                           | 6.4%               | 9.1%                     | 5.5%                 | 0.4%                          | 5.9%                       | 2.8%                | 8.6%                  |
| Nov 2021    | 3.1%                | 10.0%                  | 6.8%                                     | 6.7%                           | 6.0%               | 9.2%                     | 5.3%                 | 0.6%                          | 5.9%                       | 2.5%                | 8.4%                  |
| Oct 2021    | 3.7%                | 9.2%                   | 5.6%                                     | 5.9%                           | 7.1%               | 7.8%                     | 5.4%                 | 0.5%                          | 5.9%                       | 1.6%                | 7.5%                  |
| Sep 2021    | 7.7%                | 8.5%                   | 4.6%                                     | 5.3%                           | 7.7%               | 7.2%                     | 5.6%                 | 0.4%                          | 6.0%                       | 1.0%                | 7.0%                  |
| Aug 2021    | 6.2%                | 6.8%                   | 5.1%                                     | 4.7%                           | 5.1%               | 7.1%                     | 5.2%                 | 0.4%                          | 5.6%                       | 0.7%                | 6.3%                  |
| Jul 2021    | 4.6%                | 7.0%                   | 4.5%                                     | 3.8%                           | 5.3%               | 6.2%                     | 5.0%                 | 0.4%                          | 5.3%                       | 0.5%                | 5.8%                  |
| Jun 2021    | 1.8%                | 6.7%                   | 4.9%                                     | 4.4%                           | 5.9%               | 5.7%                     | 4.7%                 | 0.4%                          | 5.1%                       | 0.5%                | 5.6%                  |
| May 2021    | 1.1%                | 5.8%                   | 4.2%                                     | 3.9%                           | 7.2%               | 6.0%                     | 4.4%                 | 0.3%                          | 4.8%                       | 0.6%                | 5.4%                  |
| Apr 2021    | 2.3%                | 5.7%                   | 3.7%                                     | 3.3%                           | 6.9%               | 5.6%                     | 4.2%                 | 0.3%                          | 4.5%                       | 0.6%                | 5.1%                  |
| Mar 2021    | 1.7%                | 6.8%                   | 4.4%                                     | 4.3%                           | 4.9%               | 5.8%                     | 4.5%                 | 0.3%                          | 4.8%                       | 0.7%                | 5.5%                  |
| Feb 2021    | 2.2%                | 8.4%                   | 5.2%                                     | 3.4%                           | 6.9%               | 6.9%                     | 4.9%                 | 0.5%                          | 5.4%                       | 1.2%                | 6.5%                  |
| Jan 2021    | 5.9%                | 11.3%                  | 7.7%                                     | 5.1%                           | 9.6%               | 9.1%                     | 4.9%                 | 0.2%                          | 5.1%                       | 3.9%                | 9.0%                  |
| 2020        | 4.6%                | 8.2%                   | 4.4%                                     | 5.7%                           | 7.7%               | 6.7%                     | 5.2%                 | 0.3%                          | 5.5%                       | 1.2%                | 6.7%                  |
| Dec 2020    | 4.6%                | 7.8%                   | 5.5%                                     | 4.2%                           | 7.1%               | 5.9%                     | 4.9%                 | 0.2%                          | 5.1%                       | 1.1%                | 6.3%                  |
| Nov 2020    | 3.9%                | 7.4%                   | 4.1%                                     | 4.0%                           | 7.5%               | 6.0%                     | 4.8%                 | 0.2%                          | 5.0%                       | 0.9%                | 5.9%                  |
| Oct 2020    | 3.0%                | 8.3%                   | 4.5%                                     | 4.2%                           | 6.7%               | 6.5%                     | 4.8%                 | 0.3%                          | 5.1%                       | 1.3%                | 6.4%                  |
| Sep 2020    | 3.2%                | 8.2%                   | 4.7%                                     | 6.1%                           | 8.0%               | 7.0%                     | 5.6%                 | 0.3%                          | 5.8%                       | 1.0%                | 6.8%                  |
| Aug 2020    | 2.7%                | 8.0%                   | 5.2%                                     | 6.5%                           | 6.9%               | 7.2%                     | 5.7%                 | 0.3%                          | 5.9%                       | 1.0%                | 6.9%                  |
| Jul 2020    | 2.9%                | 6.8%                   | 2.9%                                     | 4.3%                           | 8.2%               | 6.2%                     | 5.0%                 | 0.2%                          | 5.2%                       | 0.4%                | 5.6%                  |
| Jun 2020    | 4.0%                | 7.2%                   | 2.7%                                     | 4.7%                           | 7.8%               | 6.1%                     | 4.8%                 | 0.2%                          | 5.0%                       | 0.8%                | 5.8%                  |
| May 2020    | 6.5%                | 9.7%                   | 3.2%                                     | 5.4%                           | 8.1%               | 7.1%                     | 5.0%                 | 0.2%                          | 5.2%                       | 2.0%                | 7.2%                  |
| Apr 2020    | 8.5%                | 10.5%                  | 5.1%                                     | 7.5%                           | 8.4%               | 7.8%                     | 5.7%                 | 0.1%                          | 5.8%                       | 2.4%                | 8.2%                  |

## **CHO 3 by Care Group**

| Year/ month | СНЖВ  | Mental<br>Health | Primary<br>Care | Disabilities | Older<br>People | Health Service<br>Executive | Disabilities | Section 38<br>Voluntary<br>Agencies | Certified<br>absence | Self-<br>certified<br>absence | Non<br>Covid-19<br>absence | Covid-19<br>absence | Total<br>absence<br>rate |
|-------------|-------|------------------|-----------------|--------------|-----------------|-----------------------------|--------------|-------------------------------------|----------------------|-------------------------------|----------------------------|---------------------|--------------------------|
| 2022        | 8.0%  | 9.7%             | 8.3%            | 7.4%         | 11.6%           | 9.7%                        | 7.5%         | 7.5%                                | 5.2%                 | 0.4%                          | 5.6%                       | 3.2%                | 8.8%                     |
| Jul 2022    | 9.8%  | 9.2%             | 8.7%            | 6.0%         | 10.9%           | 9.5%                        | 7.1%         | 7.1%                                | 5.8%                 | 0.3%                          | 6.1%                       | 2.3%                | 8.5%                     |
| Jun 2022    | 6.1%  | 8.6%             | 7.7%            | 6.1%         | 10.5%           | 8.8%                        | 5.6%         | 5.6%                                | 5.1%                 | 0.5%                          | 5.6%                       | 1.9%                | 7.5%                     |
| May 2022    | 6.0%  | 7.1%             | 5.9%            | 5.0%         | 9.6%            | 7.4%                        | 5.4%         | 5.4%                                | 5.0%                 | 0.4%                          | 5.4%                       | 1.2%                | 6.6%                     |
| Apr 2022    | 6.0%  | 9.0%             | 7.9%            | 5.7%         | 12.2%           | 9.5%                        | 8.5%         | 8.5%                                | 5.7%                 | 0.4%                          | 6.0%                       | 3.1%                | 9.1%                     |
| Mar 2022    | 7.7%  | 11.8%            | 9.7%            | 10.5%        | 12.8%           | 11.3%                       | 8.3%         | 8.3%                                | 4.9%                 | 0.4%                          | 5.4%                       | 4.7%                | 10.1%                    |
| Feb 2022    | 11.9% | 9.4%             | 7.3%            | 7.9%         | 10.9%           | 9.1%                        | 7.7%         | 7.7%                                | 4.9%                 | 0.4%                          | 5.2%                       | 3.3%                | 8.5%                     |
| Jan 2022    | 10.0% | 12.7%            | 11.4%           | 10.8%        | 14.0%           | 12.6%                       | 9.7%         | 9.7%                                | 5.1%                 | 0.3%                          | 5.4%                       | 6.0%                | 11.4%                    |
| 2021        | 2.2%  | 7.2%             | 5.6%            | 6.0%         | 10.1%           | 7.5%                        | 5.7%         | 5.7%                                | 5.0%                 | 0.4%                          | 5.4%                       | 1.4%                | 6.7%                     |
| Dec 2021    | 3.1%  | 9.3%             | 8.5%            | 6.2%         | 10.5%           | 9.3%                        | 7.8%         | 7.8%                                | 5.5%                 | 0.4%                          | 5.9%                       | 2.8%                | 8.6%                     |
| Nov 2021    | 1.3%  | 7.6%             | 7.7%            | 7.6%         | 11.6%           | 8.9%                        | 7.6%         | 7.6%                                | 5.3%                 | 0.6%                          | 5.9%                       | 2.5%                | 8.4%                     |
| Oct 2021    | 1.3%  | 7.0%             | 6.5%            | 8.1%         | 11.7%           | 8.4%                        | 6.3%         | 6.3%                                | 5.4%                 | 0.5%                          | 5.9%                       | 1.6%                | 7.5%                     |
| Sep 2021    | 1.3%  | 8.3%             | 6.4%            | 6.4%         | 10.4%           | 8.2%                        | 5.3%         | 5.3%                                | 5.6%                 | 0.4%                          | 6.0%                       | 1.0%                | 7.0%                     |
| Aug 2021    | 2.8%  | 7.2%             | 5.6%            | 7.4%         | 9.9%            | 7.6%                        | 4.6%         | 4.6%                                | 5.2%                 | 0.4%                          | 5.6%                       | 0.7%                | 6.3%                     |
| Jul 2021    | 1.5%  | 7.2%             | 5.1%            | 6.0%         | 9.6%            | 7.2%                        | 3.9%         | 3.9%                                | 5.0%                 | 0.4%                          | 5.3%                       | 0.5%                | 5.8%                     |
| Jun 2021    | 2.0%  | 6.3%             | 4.8%            | 4.1%         | 8.7%            | 6.4%                        | 4.5%         | 4.5%                                | 4.7%                 | 0.4%                          | 5.1%                       | 0.5%                | 5.6%                     |
| May 2021    | 1.9%  | 4.9%             | 4.5%            | 3.7%         | 8.1%            | 5.8%                        | 4.8%         | 4.8%                                | 4.4%                 | 0.3%                          | 4.8%                       | 0.6%                | 5.4%                     |
| Apr 2021    |       | 5.1%             | 3.8%            | 4.5%         | 9.1%            | 5.9%                        | 3.9%         | 3.9%                                | 4.2%                 | 0.3%                          | 4.5%                       | 0.6%                | 5.1%                     |
| Mar 2021    | 0.3%  | 6.3%             | 3.1%            | 4.8%         | 9.7%            | 6.3%                        | 4.4%         | 4.4%                                | 4.5%                 | 0.3%                          | 4.8%                       | 0.7%                | 5.5%                     |
| Feb 2021    | 3.9%  | 6.7%             | 4.1%            | 6.0%         | 10.6%           | 7.0%                        | 5.9%         | 5.9%                                | 4.9%                 | 0.5%                          | 5.4%                       | 1.2%                | 6.5%                     |
| Jan 2021    | 9.1%  | 10.5%            | 6.2%            | 7.0%         | 11.0%           | 9.1%                        | 8.9%         | 8.9%                                | 4.9%                 | 0.2%                          | 5.1%                       | 3.9%                | 9.0%                     |
| 2020        | 7.8%  | 7.3%             | 5.6%            | 4.6%         | 10.5%           | 7.7%                        | 5.2%         | 5.2%                                | 5.2%                 | 0.3%                          | 5.5%                       | 1.2%                | 6.7%                     |
| Dec 2020    | 12.0% | 5.0%             | 5.1%            | 4.1%         | 12.2%           | 7.4%                        | 4.7%         | 4.7%                                | 4.9%                 | 0.2%                          | 5.1%                       | 1.1%                | 6.3%                     |
| Nov 2020    | 9.4%  | 6.3%             | 4.3%            | 3.3%         | 9.6%            | 6.6%                        | 5.0%         | 5.0%                                | 4.8%                 | 0.2%                          | 5.0%                       | 0.9%                | 5.9%                     |
| Oct 2020    | 8.3%  | 7.2%             | 4.1%            | 3.2%         | 10.4%           | 7.1%                        | 5.4%         | 5.4%                                | 4.8%                 | 0.3%                          | 5.1%                       | 1.3%                | 6.4%                     |
| Sep 2020    | 6.9%  | 7.4%             | 4.5%            | 5.4%         | 12.8%           | 8.2%                        | 5.0%         | 5.0%                                | 5.6%                 | 0.3%                          | 5.8%                       | 1.0%                | 6.8%                     |
| Aug 2020    | 4.2%  | 7.4%             | 5.5%            | 3.8%         | 10.6%           | 7.8%                        | 5.8%         | 5.8%                                | 5.7%                 | 0.3%                          | 5.9%                       | 1.0%                | 6.9%                     |
| Jul 2020    | 3.5%  | 6.3%             | 4.3%            | 4.5%         | 10.4%           | 7.0%                        | 3.8%         | 3.8%                                | 5.0%                 | 0.2%                          | 5.2%                       | 0.4%                | 5.6%                     |
| Jun 2020    | 3.2%  | 6.9%             | 4.1%            | 3.6%         | 8.7%            | 6.5%                        | 4.8%         | 4.8%                                | 4.8%                 | 0.2%                          | 5.0%                       | 0.8%                | 5.8%                     |
| May 2020    | 11.8% | 9.7%             | 5.1%            | 4.0%         | 9.3%            | 8.0%                        | 6.0%         | 6.0%                                | 5.0%                 | 0.2%                          | 5.2%                       | 2.0%                | 7.2%                     |
| Apr 2020    | 16.9% | 9.9%             | 8.2%            | 5.3%         | 11.6%           | 9.8%                        | 6.0%         | 6.0%                                | 5.7%                 | 0.1%                          | 5.8%                       | 2.4%                | 8.2%                     |
| Mar 2020    | 10.5% | 9.4%             | 9.3%            | 7.1%         | 11.5%           | 9.9%                        | 6.8%         | 6.8%                                | 5.4%                 | 0.3%                          | 5.6%                       | 3.0%                | 8.6%                     |
| Feb 2020    | 2.4%  | 5.7%             | 5.7%            | 5.1%         | 9.4%            | 6.9%                        | 4.3%         | 4.3%                                | 5.3%                 | 0.5%                          | 5.8%                       |                     | 5.8%                     |
| Jan 2020    | 1.0%  | 6.3%             | 6.7%            | 6.4%         | 10.2%           | 7.7%                        | 5.0%         | 5.0%                                | 6.1%                 | 0.5%                          | 6.6%                       |                     | 6.6%                     |
| 2019        |       | 5.9%             | 5.2%            | 5.2%         | 7.8%            | 6.3%                        | 4.3%         | 4.3%                                | 4.9%                 | 0.4%                          | 5.4%                       |                     | 5.4%                     |
| Dec 2019    |       | 6.6%             | 6.4%            | 5.8%         | 9.5%            | 7.5%                        | 4.0%         | 4.0%                                | 4.6%                 | 0.4%                          | 5.0%                       |                     | 5.0%                     |
| Nov 2019    |       | 5.3%             | 5.1%            | 4.6%         | 7.8%            | 6.0%                        | 4.9%         | 4.9%                                | 5.0%                 | 0.5%                          | 5.5%                       |                     | 5.5%                     |
| Oct 2019    |       | 5.6%             | 6.2%            | 3.3%         | 8.3%            | 6.5%                        | 4.9%         | 4.9%                                | 5.4%                 | 0.4%                          | 5.9%                       |                     | 5.9%                     |
| Sep 2019    |       | 5.4%             | 5.0%            | 4.8%         | 5.4%            | 5.3%                        | 4.2%         | 4.2%                                | 4.5%                 | 0.4%                          | 4.8%                       |                     | 4.8%                     |
| Aug 2019    |       | 6.7%             | 5.3%            |              | 8.7%            | 7.0%                        | 4.2%         | 4.2%                                | 5.4%                 | 0.4%                          | 5.8%                       |                     | 5.8%                     |
| Jul 2019    |       | 6.6%             | 5.1%            | 5.3%         | 8.3%            | 6.7%                        | 4.2%         | 4.2%                                | 5.3%                 | 0.4%                          | 5.6%                       |                     | 5.6%                     |
| Jun 2019    |       | 6.3%             | 5.3%            | 5.2%         | 7.4%            | 6.3%                        | 4.4%         | 4.4%                                | 5.1%                 | 0.4%                          | 5.5%                       |                     | 5.5%                     |
| May 2019    |       | 6.3%             | 5.2%            | 4.6%         | 7.8%            | 6.4%                        | 4.2%         | 4.2%                                | 5.1%                 | 0.4%                          | 5.5%                       |                     | 5.5%                     |
| Apr 2019    |       | 5.8%             | 5.0%            | 4.8%         | 7.6%            | 6.1%                        | 4.6%         | 4.6%                                | 5.1%                 | 0.4%                          | 5.5%                       |                     | 5.5%                     |
| Mar 2019    |       | 6.1%             | 4.2%            | 4.8%         | 7.5%            | 5.9%                        | 4.0%         | 4.0%                                | 4.7%                 | 0.4%                          | 5.1%                       |                     | 5.1%                     |
| Feb 2019    |       | 5.5%             | 4.9%            | 6.5%         | 7.3%            | 5.9%                        | 4.3%         | 4.3%                                | 4.7%                 | 0.5%                          | 5.2%                       |                     | 5.2%                     |
| Jan 2019    |       | 4.2%             | 5.0%            |              | 8.2%            | 5.9%                        | 4.6%         | 4.6%                                | 4.7%                 | 0.7%                          | 5.3%                       |                     | 5.3%                     |