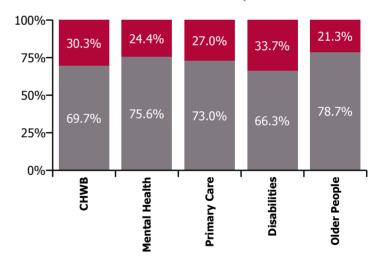

**July 2022** 

| Health Service Absence Rate - by<br>Care Group: Jul 2022 | Medical &<br>Dental | Nursing &<br>Midwifery | Health & Social<br>Care<br>Professionals | Management &<br>Administrative | General<br>Support | Patient & Client<br>Care | Certified<br>absence | Self-<br>certified<br>absence | Non<br>Covid-19<br>absence | Covid-19<br>absence | Total<br>absence<br>rate |
|----------------------------------------------------------|---------------------|------------------------|------------------------------------------|--------------------------------|--------------------|--------------------------|----------------------|-------------------------------|----------------------------|---------------------|--------------------------|
| CHO 3                                                    | 4.7%                | 10.0%                  | 6.8%                                     | 7.7%                           | 6.3%               | 8.9%                     | 5.8%                 | 0.3%                          | 6.1%                       | 2.3%                | 8.5%                     |
| Health Service Executive                                 | 4.8%                | 11.3%                  | 8.2%                                     | 7.9%                           | 6.9%               | 10.6%                    | 6.8%                 | 0.4%                          | 7.2%                       | 2.3%                | 9.5%                     |
| Community Health & Wellbeing                             |                     | 100.0%                 | 0.0%                                     | 4.7%                           |                    | 6.7%                     | 6.2%                 | 0.6%                          | 6.8%                       | 3.0%                | 9.8%                     |
| Mental Health                                            | 5.2%                | 10.9%                  | 6.8%                                     | 11.5%                          | 3.0%               | 9.6%                     | 6.5%                 | 0.4%                          | 6.9%                       | 2.2%                | 9.2%                     |
| Primary Care                                             | 3.7%                | 11.1%                  | 10.2%                                    | 7.5%                           | 6.0%               | 8.9%                     | 6.0%                 | 0.3%                          | 6.3%                       | 2.3%                | 8.7%                     |
| Disabilities                                             |                     |                        | 1.8%                                     | 8.4%                           | 20.2%              | 2.8%                     | 3.4%                 | 0.3%                          | 3.7%                       | 2.3%                | 6.0%                     |
| Older People                                             | 7.2%                | 11.5%                  | 9.0%                                     | 6.5%                           | 8.1%               | 12.1%                    | 8.1%                 | 0.5%                          | 8.5%                       | 2.3%                | 10.9%                    |
| Section 38 Voluntary Agencies                            | 0.0%                | 6.7%                   | 5.4%                                     | 6.9%                           | 4.8%               | 8.0%                     | 4.5%                 | 0.3%                          | 4.7%                       | 2.4%                | 7.1%                     |