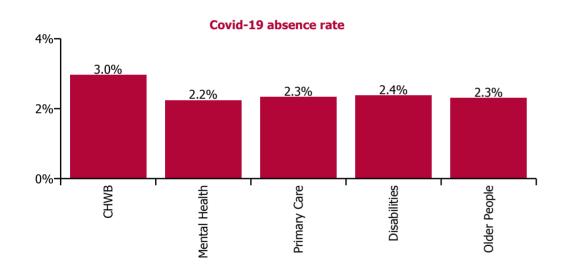

## **July 2022**

| Health Service Covid-19 Absence Rate - by<br>Staff Category & Care Group: Jul 2022 | Medical &<br>Dental | Nursing &<br>Midwifery | Health & Social<br>Care<br>Professionals | Management &<br>Administrative | General<br>Support | Patient & Client<br>Care | Covid-19<br>absence | Non Covid-19<br>absence | Total<br>absence rate |
|------------------------------------------------------------------------------------|---------------------|------------------------|------------------------------------------|--------------------------------|--------------------|--------------------------|---------------------|-------------------------|-----------------------|
| CHO 3                                                                              | 1.3%                | 2.8%                   | 2.6%                                     | 7.7%                           | 1.5%               | 2.1%                     | 2.3%                | 6.1%                    | 8.5%                  |
| Community Health & Wellbeing                                                       |                     | 0.0%                   | 0.0%                                     | 4.7%                           |                    | 2.0%                     | 3.0%                | 6.8%                    | 9.8%                  |
| Mental Health                                                                      | 1.8%                | 2.6%                   | 2.4%                                     | 11.5%                          | 2.5%               | 0.5%                     | 2.2%                | 6.9%                    | 9.2%                  |
| Primary Care                                                                       | 0.6%                | 2.5%                   | 3.9%                                     | 7.5%                           | 0.8%               | 2.3%                     | 2.3%                | 6.3%                    | 8.7%                  |
| Disabilities                                                                       | 0.0%                | 2.9%                   | 2.0%                                     | 7.4%                           | 1.6%               | 2.4%                     | 2.4%                | 4.7%                    | 7.1%                  |
| Older People                                                                       | 2.0%                | 3.0%                   | 2.8%                                     | 6.5%                           | 1.4%               | 1.7%                     | 2.3%                | 8.5%                    | 10.9%                 |