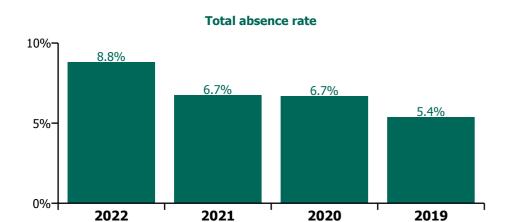

# CHO 3 by Staff Category

| Year/ month | Medical &<br>Dental | Nursing &<br>Midwifery | Health & Social<br>Care<br>Professionals | Management &<br>Administrative | General<br>Support | Patient & Client<br>Care | Certified<br>absence | Self-<br>certified<br>absence | Non<br>Covid-19<br>absence | Covid-19<br>absence | Total<br>absence rate |
|-------------|---------------------|------------------------|------------------------------------------|--------------------------------|--------------------|--------------------------|----------------------|-------------------------------|----------------------------|---------------------|-----------------------|
| 2022        | 7.1%                | 10.2%                  | 7.0%                                     | 7.4%                           | 8.1%               | 9.3%                     | 5.2%                 | 0.4%                          | 5.6%                       | 3.2%                | 8.8%                  |
| Jul 2022    | 4.7%                | 10.0%                  | 6.8%                                     | 7.7%                           | 6.3%               | 8.9%                     | 5.8%                 | 0.3%                          | 6.1%                       | 2.3%                | 8.5%                  |
| Jun 2022    | 6.0%                | 8.8%                   | 5.2%                                     | 6.1%                           | 7.0%               | 8.1%                     | 5.1%                 | 0.5%                          | 5.6%                       | 1.9%                | 7.5%                  |
| May 2022    | 5.6%                | 7.8%                   | 3.9%                                     | 5.1%                           | 7.1%               | 7.4%                     | 5.0%                 | 0.4%                          | 5.4%                       | 1.2%                | 6.6%                  |
| Apr 2022    | 7.8%                | 9.7%                   | 8.0%                                     | 6.5%                           | 9.3%               | 10.1%                    | 5.7%                 | 0.4%                          | 6.0%                       | 3.1%                | 9.1%                  |
| Mar 2022    | 8.2%                | 11.4%                  | 8.2%                                     | 9.7%                           | 9.1%               | 10.3%                    | 4.9%                 | 0.4%                          | 5.4%                       | 4.7%                | 10.1%                 |
| Feb 2022    | 8.8%                | 10.2%                  | 6.6%                                     | 7.0%                           | 6.5%               | 8.9%                     | 4.9%                 | 0.4%                          | 5.2%                       | 3.3%                | 8.5%                  |
| Jan 2022    | 9.0%                | 13.1%                  | 10.1%                                    | 9.6%                           | 11.3%              | 11.1%                    | 5.1%                 | 0.3%                          | 5.4%                       | 6.0%                | 11.4%                 |
| 2021        | 3.8%                | 8.0%                   | 5.4%                                     | 4.8%                           | 6.6%               | 7.2%                     | 5.0%                 | 0.4%                          | 5.4%                       | 1.4%                | 6.7%                  |
| Dec 2021    | 4.9%                | 9.6%                   | 8.4%                                     | 7.1%                           | 6.4%               | 9.1%                     | 5.5%                 | 0.4%                          | 5.9%                       | 2.8%                | 8.6%                  |
| Nov 2021    | 3.1%                | 10.0%                  | 6.8%                                     | 6.7%                           | 6.0%               | 9.2%                     | 5.3%                 | 0.6%                          | 5.9%                       | 2.5%                | 8.4%                  |
| Oct 2021    | 3.7%                | 9.2%                   | 5.6%                                     | 5.9%                           | 7.1%               | 7.8%                     | 5.4%                 | 0.5%                          | 5.9%                       | 1.6%                | 7.5%                  |
| Sep 2021    | 7.7%                | 8.5%                   | 4.6%                                     | 5.3%                           | 7.7%               | 7.2%                     | 5.6%                 | 0.4%                          | 6.0%                       | 1.0%                | 7.0%                  |
| Aug 2021    | 6.2%                | 6.8%                   | 5.1%                                     | 4.7%                           | 5.1%               | 7.1%                     | 5.2%                 | 0.4%                          | 5.6%                       | 0.7%                | 6.3%                  |
| Jul 2021    | 4.6%                | 7.0%                   | 4.5%                                     | 3.8%                           | 5.3%               | 6.2%                     | 5.0%                 | 0.4%                          | 5.3%                       | 0.5%                | 5.8%                  |
| Jun 2021    | 1.8%                | 6.7%                   | 4.9%                                     | 4.4%                           | 5.9%               | 5.7%                     | 4.7%                 | 0.4%                          | 5.1%                       | 0.5%                | 5.6%                  |
| May 2021    | 1.1%                | 5.8%                   | 4.2%                                     | 3.9%                           | 7.2%               | 6.0%                     | 4.4%                 | 0.3%                          | 4.8%                       | 0.6%                | 5.4%                  |
| Apr 2021    | 2.3%                | 5.7%                   | 3.7%                                     | 3.3%                           | 6.9%               | 5.6%                     | 4.2%                 | 0.3%                          | 4.5%                       | 0.6%                | 5.1%                  |
| Mar 2021    | 1.7%                | 6.8%                   | 4.4%                                     | 4.3%                           | 4.9%               | 5.8%                     | 4.5%                 | 0.3%                          | 4.8%                       | 0.7%                | 5.5%                  |
| Feb 2021    | 2.2%                | 8.4%                   | 5.2%                                     | 3.4%                           | 6.9%               | 6.9%                     | 4.9%                 | 0.5%                          | 5.4%                       | 1.2%                | 6.5%                  |
| Jan 2021    | 5.9%                | 11.3%                  | 7.7%                                     | 5.1%                           | 9.6%               | 9.1%                     | 4.9%                 | 0.2%                          | 5.1%                       | 3.9%                | 9.0%                  |
| 2020        | 4.6%                | 8.2%                   | 4.4%                                     | 5.7%                           | 7.7%               | 6.7%                     | 5.2%                 | 0.3%                          | 5.5%                       | 1.2%                | 6.7%                  |
| Dec 2020    | 4.6%                | 7.8%                   | 5.5%                                     | 4.2%                           | 7.1%               | 5.9%                     | 4.9%                 | 0.2%                          | 5.1%                       | 1.1%                | 6.3%                  |
| Nov 2020    | 3.9%                | 7.4%                   | 4.1%                                     | 4.0%                           | 7.5%               | 6.0%                     | 4.8%                 | 0.2%                          | 5.0%                       | 0.9%                | 5.9%                  |
| Oct 2020    | 3.0%                | 8.3%                   | 4.5%                                     | 4.2%                           | 6.7%               | 6.5%                     | 4.8%                 | 0.3%                          | 5.1%                       | 1.3%                | 6.4%                  |
| Sep 2020    | 3.2%                | 8.2%                   | 4.7%                                     | 6.1%                           | 8.0%               | 7.0%                     | 5.6%                 | 0.3%                          | 5.8%                       | 1.0%                | 6.8%                  |
| Aug 2020    | 2.7%                | 8.0%                   | 5.2%                                     | 6.5%                           | 6.9%               | 7.2%                     | 5.7%                 | 0.3%                          | 5.9%                       | 1.0%                | 6.9%                  |
| Jul 2020    | 2.9%                | 6.8%                   | 2.9%                                     | 4.3%                           | 8.2%               | 6.2%                     | 5.0%                 | 0.2%                          | 5.2%                       | 0.4%                | 5.6%                  |
| Jun 2020    | 4.0%                | 7.2%                   | 2.7%                                     | 4.7%                           | 7.8%               | 6.1%                     | 4.8%                 | 0.2%                          | 5.0%                       | 0.8%                | 5.8%                  |
| May 2020    | 6.5%                | 9.7%                   | 3.2%                                     | 5.4%                           | 8.1%               | 7.1%                     | 5.0%                 | 0.2%                          | 5.2%                       | 2.0%                | 7.2%                  |
| Apr 2020    | 8.5%                | 10.5%                  | 5.1%                                     | 7.5%                           | 8.4%               | 7.8%                     | 5.7%                 | 0.1%                          | 5.8%                       | 2.4%                | 8.2%                  |

## **CHO 3 by Care Group**

| Year/ month | СНЖВ  | Mental<br>Health | Primary<br>Care | Disabilities | Older<br>People | Health Service<br>Executive | Disabilities | Section 38<br>Voluntary<br>Agencies | Certified<br>absence | Self-<br>certified<br>absence | Non<br>Covid-19<br>absence | Covid-19<br>absence | Total<br>absence<br>rate |
|-------------|-------|------------------|-----------------|--------------|-----------------|-----------------------------|--------------|-------------------------------------|----------------------|-------------------------------|----------------------------|---------------------|--------------------------|
| 2022        | 8.0%  | 9.7%             | 8.3%            | 7.4%         | 11.6%           | 9.7%                        | 7.5%         | 7.5%                                | 5.2%                 | 0.4%                          | 5.6%                       | 3.2%                | 8.8%                     |
| Jul 2022    | 9.8%  | 9.2%             | 8.7%            | 6.0%         | 10.9%           | 9.5%                        | 7.1%         | 7.1%                                | 5.8%                 | 0.3%                          | 6.1%                       | 2.3%                | 8.5%                     |
| Jun 2022    | 6.1%  | 8.6%             | 7.7%            | 6.1%         | 10.5%           | 8.8%                        | 5.6%         | 5.6%                                | 5.1%                 | 0.5%                          | 5.6%                       | 1.9%                | 7.5%                     |
| May 2022    | 6.0%  | 7.1%             | 5.9%            | 5.0%         | 9.6%            | 7.4%                        | 5.4%         | 5.4%                                | 5.0%                 | 0.4%                          | 5.4%                       | 1.2%                | 6.6%                     |
| Apr 2022    | 6.0%  | 9.0%             | 7.9%            | 5.7%         | 12.2%           | 9.5%                        | 8.5%         | 8.5%                                | 5.7%                 | 0.4%                          | 6.0%                       | 3.1%                | 9.1%                     |
| Mar 2022    | 7.7%  | 11.8%            | 9.7%            | 10.5%        | 12.8%           | 11.3%                       | 8.3%         | 8.3%                                | 4.9%                 | 0.4%                          | 5.4%                       | 4.7%                | 10.1%                    |
| Feb 2022    | 11.9% | 9.4%             | 7.3%            | 7.9%         | 10.9%           | 9.1%                        | 7.7%         | 7.7%                                | 4.9%                 | 0.4%                          | 5.2%                       | 3.3%                | 8.5%                     |
| Jan 2022    | 10.0% | 12.7%            | 11.4%           | 10.8%        | 14.0%           | 12.6%                       | 9.7%         | 9.7%                                | 5.1%                 | 0.3%                          | 5.4%                       | 6.0%                | 11.4%                    |
| 2021        | 2.2%  | 7.2%             | 5.6%            | 6.0%         | 10.1%           | 7.5%                        | 5.7%         | 5.7%                                | 5.0%                 | 0.4%                          | 5.4%                       | 1.4%                | 6.7%                     |
| Dec 2021    | 3.1%  | 9.3%             | 8.5%            | 6.2%         | 10.5%           | 9.3%                        | 7.8%         | 7.8%                                | 5.5%                 | 0.4%                          | 5.9%                       | 2.8%                | 8.6%                     |
| Nov 2021    | 1.3%  | 7.6%             | 7.7%            | 7.6%         | 11.6%           | 8.9%                        | 7.6%         | 7.6%                                | 5.3%                 | 0.6%                          | 5.9%                       | 2.5%                | 8.4%                     |
| Oct 2021    | 1.3%  | 7.0%             | 6.5%            | 8.1%         | 11.7%           | 8.4%                        | 6.3%         | 6.3%                                | 5.4%                 | 0.5%                          | 5.9%                       | 1.6%                | 7.5%                     |
| Sep 2021    | 1.3%  | 8.3%             | 6.4%            | 6.4%         | 10.4%           | 8.2%                        | 5.3%         | 5.3%                                | 5.6%                 | 0.4%                          | 6.0%                       | 1.0%                | 7.0%                     |
| Aug 2021    | 2.8%  | 7.2%             | 5.6%            | 7.4%         | 9.9%            | 7.6%                        | 4.6%         | 4.6%                                | 5.2%                 | 0.4%                          | 5.6%                       | 0.7%                | 6.3%                     |
| Jul 2021    | 1.5%  | 7.2%             | 5.1%            | 6.0%         | 9.6%            | 7.2%                        | 3.9%         | 3.9%                                | 5.0%                 | 0.4%                          | 5.3%                       | 0.5%                | 5.8%                     |
| Jun 2021    | 2.0%  | 6.3%             | 4.8%            | 4.1%         | 8.7%            | 6.4%                        | 4.5%         | 4.5%                                | 4.7%                 | 0.4%                          | 5.1%                       | 0.5%                | 5.6%                     |
| May 2021    | 1.9%  | 4.9%             | 4.5%            | 3.7%         | 8.1%            | 5.8%                        | 4.8%         | 4.8%                                | 4.4%                 | 0.3%                          | 4.8%                       | 0.6%                | 5.4%                     |
| Apr 2021    |       | 5.1%             | 3.8%            | 4.5%         | 9.1%            | 5.9%                        | 3.9%         | 3.9%                                | 4.2%                 | 0.3%                          | 4.5%                       | 0.6%                | 5.1%                     |
| Mar 2021    | 0.3%  | 6.3%             | 3.1%            | 4.8%         | 9.7%            | 6.3%                        | 4.4%         | 4.4%                                | 4.5%                 | 0.3%                          | 4.8%                       | 0.7%                | 5.5%                     |
| Feb 2021    | 3.9%  | 6.7%             | 4.1%            | 6.0%         | 10.6%           | 7.0%                        | 5.9%         | 5.9%                                | 4.9%                 | 0.5%                          | 5.4%                       | 1.2%                | 6.5%                     |
| Jan 2021    | 9.1%  | 10.5%            | 6.2%            | 7.0%         | 11.0%           | 9.1%                        | 8.9%         | 8.9%                                | 4.9%                 | 0.2%                          | 5.1%                       | 3.9%                | 9.0%                     |
| 2020        | 7.8%  | 7.3%             | 5.6%            | 4.6%         | 10.5%           | 7.7%                        | 5.2%         | 5.2%                                | 5.2%                 | 0.3%                          | 5.5%                       | 1.2%                | 6.7%                     |
| Dec 2020    | 12.0% | 5.0%             | 5.1%            | 4.1%         | 12.2%           | 7.4%                        | 4.7%         | 4.7%                                | 4.9%                 | 0.2%                          | 5.1%                       | 1.1%                | 6.3%                     |
| Nov 2020    | 9.4%  | 6.3%             | 4.3%            | 3.3%         | 9.6%            | 6.6%                        | 5.0%         | 5.0%                                | 4.8%                 | 0.2%                          | 5.0%                       | 0.9%                | 5.9%                     |
| Oct 2020    | 8.3%  | 7.2%             | 4.1%            | 3.2%         | 10.4%           | 7.1%                        | 5.4%         | 5.4%                                | 4.8%                 | 0.3%                          | 5.1%                       | 1.3%                | 6.4%                     |
| Sep 2020    | 6.9%  | 7.4%             | 4.5%            | 5.4%         | 12.8%           | 8.2%                        | 5.0%         | 5.0%                                | 5.6%                 | 0.3%                          | 5.8%                       | 1.0%                | 6.8%                     |
| Aug 2020    | 4.2%  | 7.4%             | 5.5%            | 3.8%         | 10.6%           | 7.8%                        | 5.8%         | 5.8%                                | 5.7%                 | 0.3%                          | 5.9%                       | 1.0%                | 6.9%                     |
| Jul 2020    | 3.5%  | 6.3%             | 4.3%            | 4.5%         | 10.4%           | 7.0%                        | 3.8%         | 3.8%                                | 5.0%                 | 0.2%                          | 5.2%                       | 0.4%                | 5.6%                     |
| Jun 2020    | 3.2%  | 6.9%             | 4.1%            | 3.6%         | 8.7%            | 6.5%                        | 4.8%         | 4.8%                                | 4.8%                 | 0.2%                          | 5.0%                       | 0.8%                | 5.8%                     |
| May 2020    | 11.8% | 9.7%             | 5.1%            | 4.0%         | 9.3%            | 8.0%                        | 6.0%         | 6.0%                                | 5.0%                 | 0.2%                          | 5.2%                       | 2.0%                | 7.2%                     |
| Apr 2020    | 16.9% | 9.9%             | 8.2%            | 5.3%         | 11.6%           | 9.8%                        | 6.0%         | 6.0%                                | 5.7%                 | 0.1%                          | 5.8%                       | 2.4%                | 8.2%                     |
| Mar 2020    | 10.5% | 9.4%             | 9.3%            | 7.1%         | 11.5%           | 9.9%                        | 6.8%         | 6.8%                                | 5.4%                 | 0.3%                          | 5.6%                       | 3.0%                | 8.6%                     |
| Feb 2020    | 2.4%  | 5.7%             | 5.7%            | 5.1%         | 9.4%            | 6.9%                        | 4.3%         | 4.3%                                | 5.3%                 | 0.5%                          | 5.8%                       |                     | 5.8%                     |
| Jan 2020    | 1.0%  | 6.3%             | 6.7%            | 6.4%         | 10.2%           | 7.7%                        | 5.0%         | 5.0%                                | 6.1%                 | 0.5%                          | 6.6%                       |                     | 6.6%                     |
| 2019        |       | 5.9%             | 5.2%            | 5.2%         | 7.8%            | 6.3%                        | 4.3%         | 4.3%                                | 4.9%                 | 0.4%                          | 5.4%                       |                     | 5.4%                     |
| Dec 2019    |       | 6.6%             | 6.4%            | 5.8%         | 9.5%            | 7.5%                        | 4.0%         | 4.0%                                | 4.6%                 | 0.4%                          | 5.0%                       |                     | 5.0%                     |
| Nov 2019    |       | 5.3%             | 5.1%            | 4.6%         | 7.8%            | 6.0%                        | 4.9%         | 4.9%                                | 5.0%                 | 0.5%                          | 5.5%                       |                     | 5.5%                     |
| Oct 2019    |       | 5.6%             | 6.2%            | 3.3%         | 8.3%            | 6.5%                        | 4.9%         | 4.9%                                | 5.4%                 | 0.4%                          | 5.9%                       |                     | 5.9%                     |
| Sep 2019    |       | 5.4%             | 5.0%            | 4.8%         | 5.4%            | 5.3%                        | 4.2%         | 4.2%                                | 4.5%                 | 0.4%                          | 4.8%                       |                     | 4.8%                     |
| Aug 2019    |       | 6.7%             | 5.3%            |              | 8.7%            | 7.0%                        | 4.2%         | 4.2%                                | 5.4%                 | 0.4%                          | 5.8%                       |                     | 5.8%                     |
| Jul 2019    |       | 6.6%             | 5.1%            | 5.3%         | 8.3%            | 6.7%                        | 4.2%         | 4.2%                                | 5.3%                 | 0.4%                          | 5.6%                       |                     | 5.6%                     |
| Jun 2019    |       | 6.3%             | 5.3%            | 5.2%         | 7.4%            | 6.3%                        | 4.4%         | 4.4%                                | 5.1%                 | 0.4%                          | 5.5%                       |                     | 5.5%                     |
| May 2019    |       | 6.3%             | 5.2%            | 4.6%         | 7.8%            | 6.4%                        | 4.2%         | 4.2%                                | 5.1%                 | 0.4%                          | 5.5%                       |                     | 5.5%                     |
| Apr 2019    |       | 5.8%             | 5.0%            | 4.8%         | 7.6%            | 6.1%                        | 4.6%         | 4.6%                                | 5.1%                 | 0.4%                          | 5.5%                       |                     | 5.5%                     |
| Mar 2019    |       | 6.1%             | 4.2%            | 4.8%         | 7.5%            | 5.9%                        | 4.0%         | 4.0%                                | 4.7%                 | 0.4%                          | 5.1%                       |                     | 5.1%                     |
| Feb 2019    |       | 5.5%             | 4.9%            | 6.5%         | 7.3%            | 5.9%                        | 4.3%         | 4.3%                                | 4.7%                 | 0.5%                          | 5.2%                       |                     | 5.2%                     |
| Jan 2019    |       | 4.2%             | 5.0%            |              | 8.2%            | 5.9%                        | 4.6%         | 4.6%                                | 4.7%                 | 0.7%                          | 5.3%                       |                     | 5.3%                     |