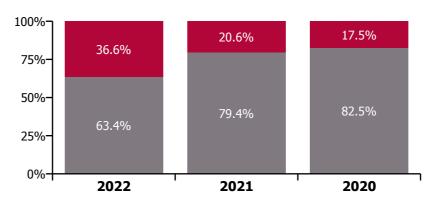

## **CHO 3 by Care Group**

| Year/ month | СНЖВ  | Mental<br>Health | Primary<br>Care | Disabilities | Older<br>People | Health Service<br>Executive | Disabilities | Section 38<br>Voluntary<br>Agencies | Certified<br>absence | Self-<br>certified<br>absence | Non<br>Covid-19<br>absence | Covid-19<br>absence | Total<br>absence<br>rate |
|-------------|-------|------------------|-----------------|--------------|-----------------|-----------------------------|--------------|-------------------------------------|----------------------|-------------------------------|----------------------------|---------------------|--------------------------|
| 2022        | 8.0%  | 9.7%             | 8.3%            | 7.4%         | 11.6%           | 9.7%                        | 7.5%         | 7.5%                                | 5.2%                 | 0.4%                          | 5.6%                       | 3.2%                | 8.8%                     |
| Jul 2022    | 9.8%  | 9.2%             | 8.7%            | 6.0%         | 10.9%           | 9.5%                        | 7.1%         | 7.1%                                | 5.8%                 | 0.3%                          | 6.1%                       | 2.3%                | 8.5%                     |
| Jun 2022    | 6.1%  | 8.6%             | 7.7%            | 6.1%         | 10.5%           | 8.8%                        | 5.6%         | 5.6%                                | 5.1%                 | 0.5%                          | 5.6%                       | 1.9%                | 7.5%                     |
| May 2022    | 6.0%  | 7.1%             | 5.9%            | 5.0%         | 9.6%            | 7.4%                        | 5.4%         | 5.4%                                | 5.0%                 | 0.4%                          | 5.4%                       | 1.2%                | 6.6%                     |
| Apr 2022    | 6.0%  | 9.0%             | 7.9%            | 5.7%         | 12.2%           | 9.5%                        | 8.5%         | 8.5%                                | 5.7%                 | 0.4%                          | 6.0%                       | 3.1%                | 9.1%                     |
| Mar 2022    | 7.7%  | 11.8%            | 9.7%            | 10.5%        | 12.8%           | 11.3%                       | 8.3%         | 8.3%                                | 4.9%                 | 0.4%                          | 5.4%                       | 4.7%                | 10.1%                    |
| Feb 2022    | 11.9% | 9.4%             | 7.3%            | 7.9%         | 10.9%           | 9.1%                        | 7.7%         | 7.7%                                | 4.9%                 | 0.4%                          | 5.2%                       | 3.3%                | 8.5%                     |
| Jan 2022    | 10.0% | 12.7%            | 11.4%           | 10.8%        | 14.0%           | 12.6%                       | 9.7%         | 9.7%                                | 5.1%                 | 0.3%                          | 5.4%                       | 6.0%                | 11.4%                    |
| 2021        | 2.2%  | 7.2%             | 5.6%            | 6.0%         | 10.1%           | 7.5%                        | 5.7%         | 5.7%                                | 5.0%                 | 0.4%                          | 5.4%                       | 1.4%                | 6.7%                     |
| Dec 2021    | 3.1%  | 9.3%             | 8.5%            | 6.2%         | 10.5%           | 9.3%                        | 7.8%         | 7.8%                                | 5.5%                 | 0.4%                          | 5.9%                       | 2.8%                | 8.6%                     |
| Nov 2021    | 1.3%  | 7.6%             | 7.7%            | 7.6%         | 11.6%           | 8.9%                        | 7.6%         | 7.6%                                | 5.3%                 | 0.6%                          | 5.9%                       | 2.5%                | 8.4%                     |
| Oct 2021    | 1.3%  | 7.0%             | 6.5%            | 8.1%         | 11.7%           | 8.4%                        | 6.3%         | 6.3%                                | 5.4%                 | 0.5%                          | 5.9%                       | 1.6%                | 7.5%                     |
| Sep 2021    | 1.3%  | 8.3%             | 6.4%            | 6.4%         | 10.4%           | 8.2%                        | 5.3%         | 5.3%                                | 5.6%                 | 0.4%                          | 6.0%                       | 1.0%                | 7.0%                     |
| Aug 2021    | 2.8%  | 7.2%             | 5.6%            | 7.4%         | 9.9%            | 7.6%                        | 4.6%         | 4.6%                                | 5.2%                 | 0.4%                          | 5.6%                       | 0.7%                | 6.3%                     |
| Jul 2021    | 1.5%  | 7.2%             | 5.1%            | 6.0%         | 9.6%            | 7.2%                        | 3.9%         | 3.9%                                | 5.0%                 | 0.4%                          | 5.3%                       | 0.5%                | 5.8%                     |
| Jun 2021    | 2.0%  | 6.3%             | 4.8%            | 4.1%         | 8.7%            | 6.4%                        | 4.5%         | 4.5%                                | 4.7%                 | 0.4%                          | 5.1%                       | 0.5%                | 5.6%                     |
| May 2021    | 1.9%  | 4.9%             | 4.5%            | 3.7%         | 8.1%            | 5.8%                        | 4.8%         | 4.8%                                | 4.4%                 | 0.3%                          | 4.8%                       | 0.6%                | 5.4%                     |
| Apr 2021    |       | 5.1%             | 3.8%            | 4.5%         | 9.1%            | 5.9%                        | 3.9%         | 3.9%                                | 4.2%                 | 0.3%                          | 4.5%                       | 0.6%                | 5.1%                     |
| Mar 2021    | 0.3%  | 6.3%             | 3.1%            | 4.8%         | 9.7%            | 6.3%                        | 4.4%         | 4.4%                                | 4.5%                 | 0.3%                          | 4.8%                       | 0.7%                | 5.5%                     |
| Feb 2021    | 3.9%  | 6.7%             | 4.1%            | 6.0%         | 10.6%           | 7.0%                        | 5.9%         | 5.9%                                | 4.9%                 | 0.5%                          | 5.4%                       | 1.2%                | 6.5%                     |
| Jan 2021    | 9.1%  | 10.5%            | 6.2%            | 7.0%         | 11.0%           | 9.1%                        | 8.9%         | 8.9%                                | 4.9%                 | 0.2%                          | 5.1%                       | 3.9%                | 9.0%                     |
| 2020        | 7.8%  | 7.3%             | 5.6%            | 4.6%         | 10.5%           | 7.7%                        | 5.2%         | 5.2%                                | 5.2%                 | 0.3%                          | 5.5%                       | 1.2%                | 6.7%                     |
| Dec 2020    | 12.0% | 5.0%             | 5.1%            | 4.1%         | 12.2%           | 7.4%                        | 4.7%         | 4.7%                                | 4.9%                 | 0.2%                          | 5.1%                       | 1.1%                | 6.3%                     |
| Nov 2020    | 9.4%  | 6.3%             | 4.3%            | 3.3%         | 9.6%            | 6.6%                        | 5.0%         | 5.0%                                | 4.8%                 | 0.2%                          | 5.0%                       | 0.9%                | 5.9%                     |
| Oct 2020    | 8.3%  | 7.2%             | 4.1%            | 3.2%         | 10.4%           | 7.1%                        | 5.4%         | 5.4%                                | 4.8%                 | 0.3%                          | 5.1%                       | 1.3%                | 6.4%                     |
| Sep 2020    | 6.9%  | 7.4%             | 4.5%            | 5.4%         | 12.8%           | 8.2%                        | 5.0%         | 5.0%                                | 5.6%                 | 0.3%                          | 5.8%                       | 1.0%                | 6.8%                     |
| Aug 2020    | 4.2%  | 7.4%             | 5.5%            | 3.8%         | 10.6%           | 7.8%                        | 5.8%         | 5.8%                                | 5.7%                 | 0.3%                          | 5.9%                       | 1.0%                | 6.9%                     |
| Jul 2020    | 3.5%  | 6.3%             | 4.3%            | 4.5%         | 10.4%           | 7.0%                        | 3.8%         | 3.8%                                | 5.0%                 | 0.2%                          | 5.2%                       | 0.4%                | 5.6%                     |
| Jun 2020    | 3.2%  | 6.9%             | 4.1%            | 3.6%         | 8.7%            | 6.5%                        | 4.8%         | 4.8%                                | 4.8%                 | 0.2%                          | 5.0%                       | 0.8%                | 5.8%                     |
| May 2020    | 11.8% | 9.7%             | 5.1%            | 4.0%         | 9.3%            | 8.0%                        | 6.0%         | 6.0%                                | 5.0%                 | 0.2%                          | 5.2%                       | 2.0%                | 7.2%                     |
| Apr 2020    | 16.9% | 9.9%             | 8.2%            | 5.3%         | 11.6%           | 9.8%                        | 6.0%         | 6.0%                                | 5.7%                 | 0.1%                          | 5.8%                       | 2.4%                | 8.2%                     |
| Mar 2020    | 10.5% | 9.4%             | 9.3%            | 7.1%         | 11.5%           | 9.9%                        | 6.8%         | 6.8%                                | 5.4%                 | 0.3%                          | 5.6%                       | 3.0%                | 8.6%                     |
| Feb 2020    | 2.4%  | 5.7%             | 5.7%            | 5.1%         | 9.4%            | 6.9%                        | 4.3%         | 4.3%                                | 5.3%                 | 0.5%                          | 5.8%                       |                     | 5.8%                     |
| Jan 2020    | 1.0%  | 6.3%             | 6.7%            | 6.4%         | 10.2%           | 7.7%                        | 5.0%         | 5.0%                                | 6.1%                 | 0.5%                          | 6.6%                       |                     | 6.6%                     |
| 2019        |       | 5.9%             | 5.2%            | 5.2%         | 7.8%            | 6.3%                        | 4.3%         | 4.3%                                | 4.9%                 | 0.4%                          | 5.4%                       |                     | 5.4%                     |
| Dec 2019    |       | 6.6%             | 6.4%            | 5.8%         | 9.5%            | 7.5%                        | 4.0%         | 4.0%                                | 4.6%                 | 0.4%                          | 5.0%                       |                     | 5.0%                     |
| Nov 2019    |       | 5.3%             | 5.1%            | 4.6%         | 7.8%            | 6.0%                        | 4.9%         | 4.9%                                | 5.0%                 | 0.5%                          | 5.5%                       |                     | 5.5%                     |
| Oct 2019    |       | 5.6%             | 6.2%            | 3.3%         | 8.3%            | 6.5%                        | 4.9%         | 4.9%                                | 5.4%                 | 0.4%                          | 5.9%                       |                     | 5.9%                     |
| Sep 2019    |       | 5.4%             | 5.0%            | 4.8%         | 5.4%            | 5.3%                        | 4.2%         | 4.2%                                | 4.5%                 | 0.4%                          | 4.8%                       |                     | 4.8%                     |
| Aug 2019    |       | 6.7%             | 5.3%            |              | 8.7%            | 7.0%                        | 4.2%         | 4.2%                                | 5.4%                 | 0.4%                          | 5.8%                       |                     | 5.8%                     |
| Jul 2019    |       | 6.6%             | 5.1%            | 5.3%         | 8.3%            | 6.7%                        | 4.2%         | 4.2%                                | 5.3%                 | 0.4%                          | 5.6%                       |                     | 5.6%                     |
| Jun 2019    |       | 6.3%             | 5.3%            | 5.2%         | 7.4%            | 6.3%                        | 4.4%         | 4.4%                                | 5.1%                 | 0.4%                          | 5.5%                       |                     | 5.5%                     |
| May 2019    |       | 6.3%             | 5.2%            | 4.6%         | 7.8%            | 6.4%                        | 4.2%         | 4.2%                                | 5.1%                 | 0.4%                          | 5.5%                       |                     | 5.5%                     |
| Apr 2019    |       | 5.8%             | 5.0%            | 4.8%         | 7.6%            | 6.1%                        | 4.6%         | 4.6%                                | 5.1%                 | 0.4%                          | 5.5%                       |                     | 5.5%                     |
| Mar 2019    |       | 6.1%             | 4.2%            | 4.8%         | 7.5%            | 5.9%                        | 4.0%         | 4.0%                                | 4.7%                 | 0.4%                          | 5.1%                       |                     | 5.1%                     |
| Feb 2019    |       | 5.5%             | 4.9%            | 6.5%         | 7.3%            | 5.9%                        | 4.3%         | 4.3%                                | 4.7%                 | 0.5%                          | 5.2%                       |                     | 5.2%                     |
| Jan 2019    |       | 4.2%             | 5.0%            |              | 8.2%            | 5.9%                        | 4.6%         | 4.6%                                | 4.7%                 | 0.7%                          | 5.3%                       |                     | 5.3%                     |