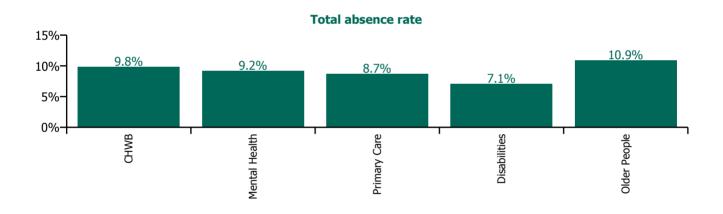

| Health Service Absence Rate - by Care<br>Group: Jul 2022 | Certified absence | Self-<br>certified<br>absence | Non<br>Covid-19<br>absence | Covid-19<br>absence | Total<br>absence<br>rate | % Non<br>Covid-19<br>absence | %<br>Covid-19<br>absence |
|----------------------------------------------------------|-------------------|-------------------------------|----------------------------|---------------------|--------------------------|------------------------------|--------------------------|
| CHO 3                                                    | 5.8%              | 0.3%                          | 6.1%                       | 2.3%                | 8.5%                     | 72.4%                        | 27.6%                    |
| Community Health & Wellbeing                             | 6.2%              | 0.6%                          | 6.8%                       | 3.0%                | 9.8%                     | 69.7%                        | 30.3%                    |
| Mental Health                                            | 6.5%              | 0.4%                          | 6.9%                       | 2.2%                | 9.2%                     | 75.6%                        | 24.4%                    |
| Primary Care                                             | 6.0%              | 0.3%                          | 6.3%                       | 2.3%                | 8.7%                     | 73.0%                        | 27.0%                    |
| Disabilities                                             | 4.4%              | 0.3%                          | 4.7%                       | 2.4%                | 7.1%                     | 66.3%                        | 33.7%                    |
| Older People                                             | 8.1%              | 0.5%                          | 8.5%                       | 2.3%                | 10.9%                    | 78.7%                        | 21.3%                    |