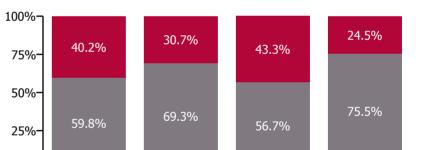

## **July 2022**

| Health Service Covid-19 Absence Rate - by<br>Staff Category & Care Group: Jul 2022 | Medical &<br>Dental | Nursing &<br>Midwifery | Health & Social<br>Care<br>Professionals | Management &<br>Administrative | General<br>Support | Patient & Client<br>Care | Covid-19<br>absence | Non Covid-19<br>absence | Total<br>absence rate |
|------------------------------------------------------------------------------------|---------------------|------------------------|------------------------------------------|--------------------------------|--------------------|--------------------------|---------------------|-------------------------|-----------------------|
| CHO 3                                                                              | 1.3%                | 2.8%                   | 2.6%                                     | 7.7%                           | 1.5%               | 2.1%                     | 2.3%                | 6.1%                    | 8.5%                  |
| Community Health & Wellbeing                                                       |                     | 0.0%                   | 0.0%                                     | 4.7%                           |                    | 2.0%                     | 3.0%                | 6.8%                    | 9.8%                  |
| Mental Health                                                                      | 1.8%                | 2.6%                   | 2.4%                                     | 11.5%                          | 2.5%               | 0.5%                     | 2.2%                | 6.9%                    | 9.2%                  |
| Primary Care                                                                       | 0.6%                | 2.5%                   | 3.9%                                     | 7.5%                           | 0.8%               | 2.3%                     | 2.3%                | 6.3%                    | 8.7%                  |
| Disabilities                                                                       | 0.0%                | 2.9%                   | 2.0%                                     | 7.4%                           | 1.6%               | 2.4%                     | 2.4%                | 4.7%                    | 7.1%                  |
| Older People                                                                       | 2.0%                | 3.0%                   | 2.8%                                     | 6.5%                           | 1.4%               | 1.7%                     | 2.3%                | 8.5%                    | 10.9%                 |