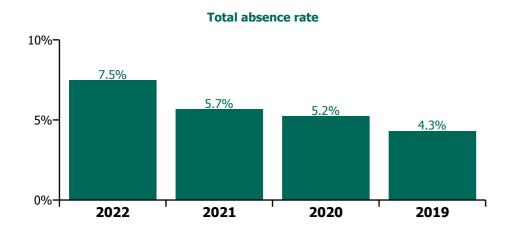

#### **Total absence rate**

CHO 3 Section 38's

| Year/ month | Avista Limerick | Avista Roscrea | Bros. of Charity,<br>Clare | Bros. of Charity,<br>Limerick | Section 38<br>Voluntary<br>Agencies | Certified<br>absence | Self-<br>certified<br>absence | Non<br>Covid-19<br>absence | Covid-19<br>absence | Total<br>absence<br>rate |
|-------------|-----------------|----------------|----------------------------|-------------------------------|-------------------------------------|----------------------|-------------------------------|----------------------------|---------------------|--------------------------|
| 2022        | 6.9%            | 7.3%           | 6.5%                       | 8.8%                          | 7.5%                                | 4.1%                 | 0.3%                          | 4.3%                       | 3.1%                | 7.5%                     |
| Jul 2022    | 6.2%            | 6.4%           | 6.4%                       | 9.0%                          | 7.1%                                | 4.5%                 | 0.3%                          | 4.7%                       | 2.4%                | 7.1%                     |
| Jun 2022    | 3.9%            |                |                            | 7.2%                          | 5.6%                                | 3.7%                 | 0.4%                          | 4.1%                       | 1.5%                | 5.6%                     |
| May 2022    | 5.4%            | 4.5%           |                            | 6.7%                          | 5.4%                                | 3.8%                 | 0.3%                          | 4.2%                       | 1.2%                | 5.4%                     |
| Apr 2022    | 8.3%            | 9.4%           | 4.8%                       | 10.6%                         | 8.5%                                | 4.6%                 | 0.2%                          | 4.8%                       | 3.7%                | 8.5%                     |
| Mar 2022    | 8.1%            |                | 8.3%                       | 8.0%                          | 8.3%                                | 3.7%                 | 0.3%                          | 3.9%                       | 4.4%                | 8.3%                     |
| Feb 2022    | 8.3%            | 8.4%           | 6.3%                       | 8.0%                          | 7.7%                                | 3.7%                 | 0.3%                          | 4.0%                       | 3.8%                | 7.7%                     |
| Jan 2022    | 8.5%            | 7.8%           | 9.4%                       | 12.5%                         | 9.7%                                | 4.6%                 | 0.2%                          | 4.8%                       | 4.9%                | 9.7%                     |
| 2021        | 4.9%            | 4.8%           | 6.0%                       | 6.8%                          | 5.7%                                | 3.8%                 | 0.3%                          | 4.1%                       | 1.6%                | 5.7%                     |
| Dec 2021    | 5.5%            | 8.6%           | 8.3%                       | 9.3%                          | 7.8%                                | 4.7%                 | 0.2%                          | 4.9%                       | 2.8%                | 7.8%                     |
| Nov 2021    | 6.6%            |                |                            | 8.2%                          | 7.6%                                | 4.3%                 | 0.4%                          | 4.7%                       | 2.9%                | 7.6%                     |
| Oct 2021    | 6.6%            | 3.4%           |                            | 7.3%                          | 6.3%                                | 4.0%                 | 0.4%                          | 4.4%                       | 1.9%                | 6.3%                     |
| Sep 2021    | 5.1%            | 4.2%           | 5.4%                       | 6.0%                          | 5.3%                                | 4.1%                 | 0.2%                          | 4.3%                       | 1.0%                | 5.3%                     |
| Aug 2021    | 3.9%            | 3.4%           | 5.0%                       | 6.0%                          | 4.6%                                | 3.7%                 | 0.2%                          | 3.9%                       | 0.8%                | 4.6%                     |
| Jul 2021    | 1.7%            | 3.5%           | 5.0%                       | 5.8%                          | 3.9%                                | 3.2%                 | 0.2%                          | 3.4%                       | 0.6%                | 3.9%                     |
| Jun 2021    | 3.4%            | 3.3%           | 4.7%                       | 6.1%                          | 4.5%                                | 3.4%                 | 0.3%                          | 3.7%                       | 0.7%                | 4.5%                     |
| May 2021    | 4.7%            | 4.0%           | 4.7%                       | 5.3%                          | 4.8%                                | 3.5%                 | 0.3%                          | 3.8%                       | 1.0%                | 4.8%                     |
| Apr 2021    | 3.6%            | 2.6%           |                            | 4.6%                          | 3.9%                                | 2.8%                 | 0.2%                          | 3.0%                       | 0.9%                | 3.9%                     |
| Mar 2021    | 4.4%            | 3.7%           | 4.7%                       | 4.7%                          | 4.4%                                | 3.4%                 | 0.3%                          | 3.6%                       | 0.8%                | 4.4%                     |
| Feb 2021    | 5.5%            |                |                            | 5.9%                          | 5.9%                                | 4.1%                 | 0.6%                          | 4.7%                       | 1.2%                | 5.9%                     |
| Jan 2021    | 7.6%            | 6.4%           | 8.4%                       | 11.5%                         | 8.9%                                | 4.1%                 | 0.1%                          | 4.2%                       | 4.7%                | 8.9%                     |
| 2020        | 5.0%            | 4.5%           | 4.4%                       | 6.3%                          | 5.2%                                | 4.0%                 | 0.2%                          | 4.2%                       | 1.0%                | 5.2%                     |
| Dec 2020    | 4.0%            | 4.0%           | 4.1%                       | 6.2%                          | 4.7%                                | 3.6%                 | 0.1%                          | 3.7%                       | 1.0%                | 4.7%                     |
| Nov 2020    | 4.1%            |                | 4.7%                       | 6.1%                          | 5.0%                                | 3.8%                 | 0.2%                          | 4.0%                       | 1.0%                | 5.0%                     |
| Oct 2020    | 4.3%            |                | 4.6%                       | 7.9%                          | 5.4%                                | 3.7%                 | 0.2%                          | 3.8%                       | 1.6%                | 5.4%                     |
| Sep 2020    | 4.9%            | 3.2%           | 3.2%                       | 7.2%                          | 5.0%                                | 3.6%                 | 0.1%                          | 3.7%                       | 1.3%                | 5.0%                     |
| Aug 2020    | 5.5%            | 4.5%           | 4.7%                       | 7.4%                          | 5.8%                                | 4.3%                 | 0.2%                          | 4.5%                       | 1.3%                | 5.8%                     |
| Jul 2020    | 4.7%            |                |                            | 3.6%                          | 3.8%                                | 3.4%                 | 0.2%                          | 3.6%                       | 0.3%                | 3.8%                     |
| Jun 2020    | 5.4%            | 2.2%           |                            | 5.6%                          | 4.8%                                | 3.6%                 | 0.2%                          | 3.8%                       | 1.1%                | 4.8%                     |
| May 2020    | 5.2%            | 4.0%           | 4.9%                       | 8.5%                          | 6.0%                                | 4.1%                 | 0.1%                          | 4.2%                       | 1.8%                | 6.0%                     |
| Apr 2020    | 6.6%            | 8.3%           | 3.8%                       | 5.4%                          | 6.0%                                | 5.1%                 | 0.1%                          | 5.2%                       | 0.8%                | 6.0%                     |
| Mar 2020    | 6.7%            | 7.6%           | 5.1%                       | 7.6%                          | 6.8%                                | 4.4%                 | 0.2%                          | 4.6%                       | 2.2%                | 6.8%                     |
| Feb 2020    | 4.4%            | 5.1%           | 4.2%                       | 3.9%                          | 4.3%                                | 4.0%                 | 0.3%                          | 4.3%                       |                     | 4.3%                     |
| Jan 2020    | 4.8%            | 4.5%           | 5.0%                       | 5.5%                          | 5.0%                                | 4.6%                 | 0.4%                          | 5.0%                       |                     | 5.0%                     |
| 2019        | 3.9%            |                |                            | 5.6%                          | 4.3%                                | 4.0%                 | 0.3%                          | 4.3%                       |                     | 4.3%                     |
| Dec 2019    | 4.4%            |                |                            | 5.8%                          | 4.0%                                | 3.7%                 | 0.3%                          | 4.0%                       |                     | 4.0%                     |
| Nov 2019    | 4.8%            |                |                            | 5.7%                          | 4.9%                                | 4.6%                 | 0.3%                          | 4.9%                       |                     | 4.9%                     |
| Oct 2019    | 4.8%            |                |                            | 5.8%                          | 4.9%                                | 4.6%                 | 0.3%                          | 4.9%                       |                     | 4.9%                     |
| Sep 2019    | 4.3%            |                |                            | 5.7%                          | 4.2%                                | 3.9%                 | 0.3%                          | 4.2%                       |                     | 4.2%                     |
| Aug 2019    | 3.8%            |                |                            | 5.5%                          | 4.2%                                | 4.0%                 | 0.2%                          | 4.2%                       |                     | 4.2%                     |
| Jul 2019    | 3.1%            |                |                            | 6.1%                          | 4.2%                                | 4.0%                 | 0.2%                          | 4.2%                       |                     | 4.2%                     |
| Jun 2019    | 4.1%            |                |                            | 5.8%                          | 4.4%                                | 4.1%                 | 0.3%                          | 4.4%                       |                     | 4.4%                     |
| May 2019    | 3.8%            |                |                            | 5.3%                          | 4.2%                                | 3.9%                 | 0.3%                          | 4.2%                       |                     | 4.2%                     |
| Apr 2019    | 4.3%            |                |                            | 5.8%                          | 4.6%                                | 4.3%                 | 0.3%                          | 4.6%                       |                     | 4.6%                     |
| Mar 2019    | 3.5%            |                |                            | 4.7%                          | 4.0%                                | 3.8%                 | 0.3%                          | 4.0%                       |                     | 4.0%                     |
| Feb 2019    | 3.2%            |                |                            | 5.1%                          | 4.3%                                | 3.8%                 | 0.4%                          | 4.3%                       |                     | 4.3%                     |
| Jan 2019    | 3.0%            |                |                            | 5.6%                          | 4.6%                                | 3.7%                 | 0.9%                          | 4.6%                       |                     | 4.6%                     |