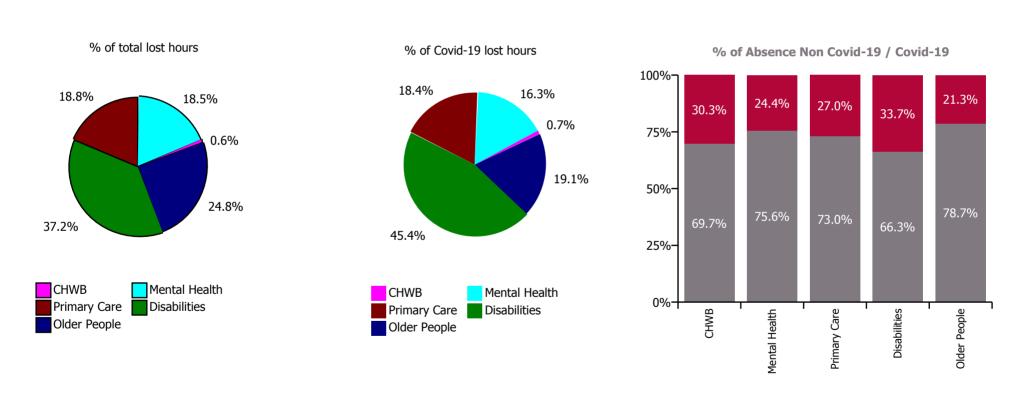

| Health Service Absence Rate - by Care<br>Group: Jul 2022 | Certified absence | Self-<br>certified<br>absence | Non<br>Covid-19<br>absence | Covid-19<br>absence | Total<br>absence<br>rate | % Non<br>Covid-19<br>absence | %<br>Covid-19<br>absence |
|----------------------------------------------------------|-------------------|-------------------------------|----------------------------|---------------------|--------------------------|------------------------------|--------------------------|
| CHO 3                                                    | 5.8%              | 0.3%                          | 6.1%                       | 2.3%                | 8.5%                     | 72.4%                        | 27.6%                    |
| Community Health & Wellbeing                             | 6.2%              | 0.6%                          | 6.8%                       | 3.0%                | 9.8%                     | 69.7%                        | 30.3%                    |
| Mental Health                                            | 6.5%              | 0.4%                          | 6.9%                       | 2.2%                | 9.2%                     | 75.6%                        | 24.4%                    |
| Primary Care                                             | 6.0%              | 0.3%                          | 6.3%                       | 2.3%                | 8.7%                     | 73.0%                        | 27.0%                    |
| Disabilities                                             | 4.4%              | 0.3%                          | 4.7%                       | 2.4%                | 7.1%                     | 66.3%                        | 33.7%                    |
| Older People                                             | 8.1%              | 0.5%                          | 8.5%                       | 2.3%                | 10.9%                    | 78.7%                        | 21.3%                    |